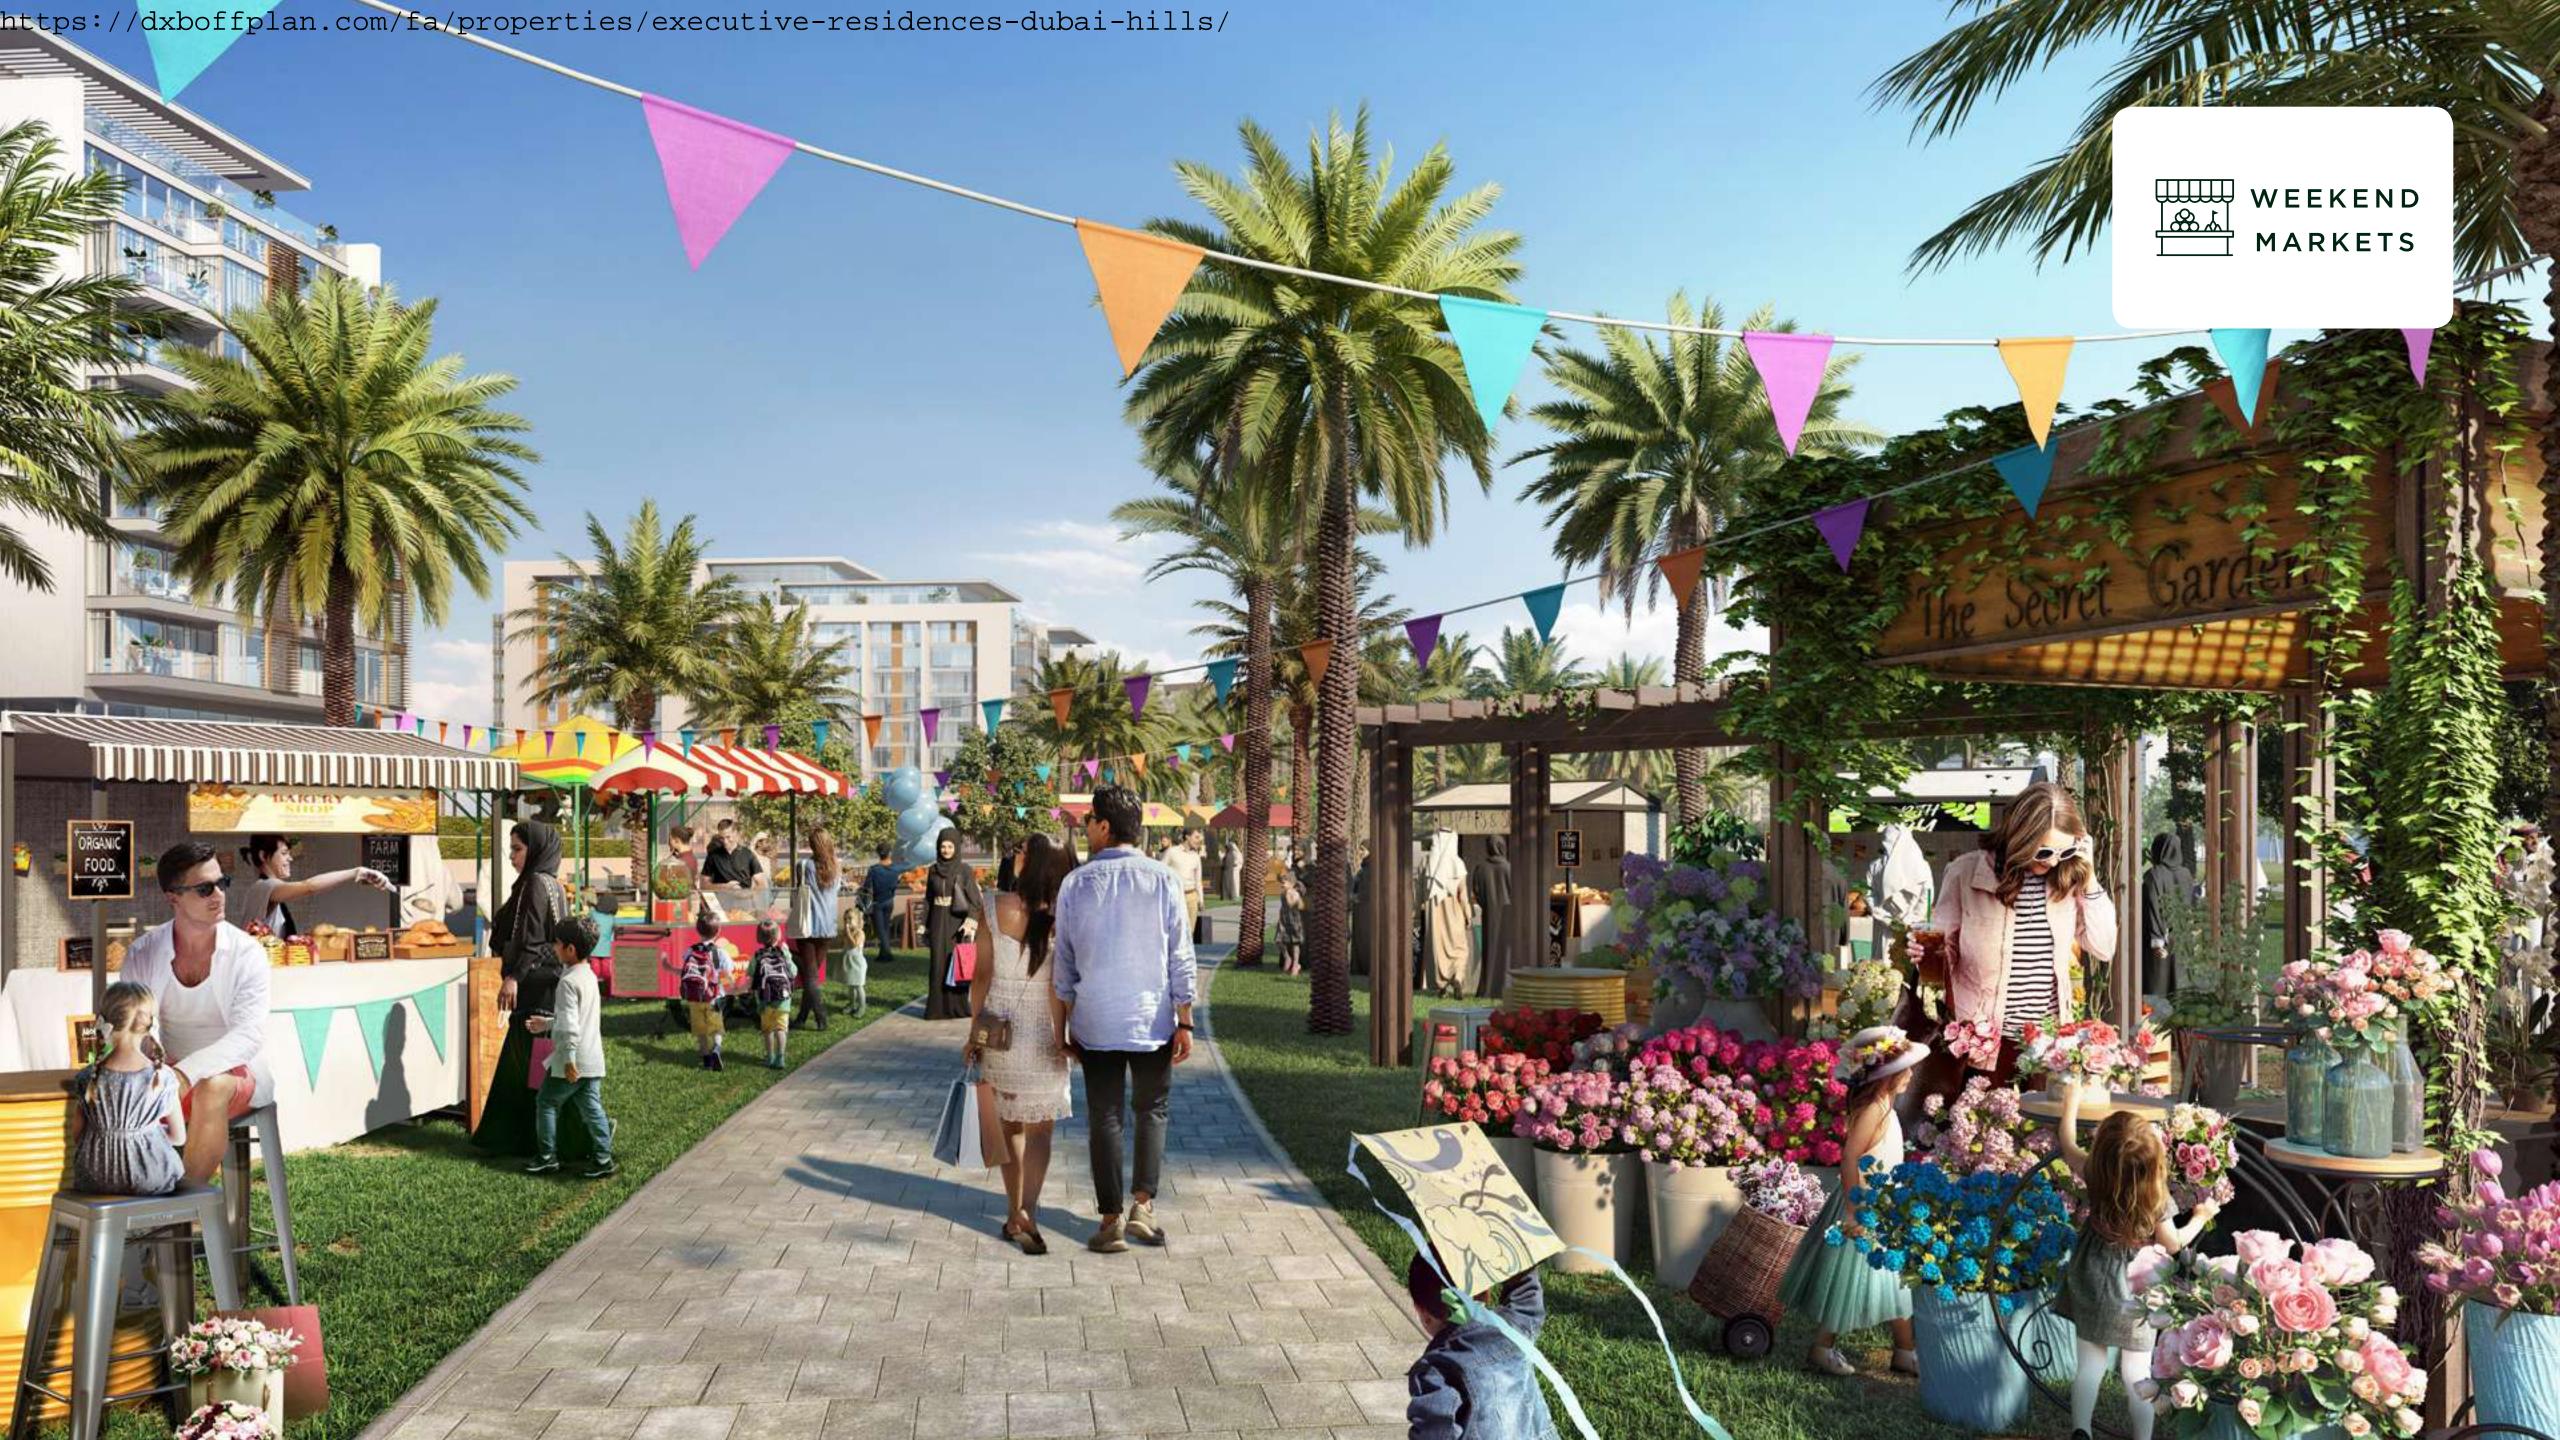

#### YOUR VERY OWN CENTRAL PARK

Spanning an impressive 180,000 sqm – four times the size of Place de l'Étoile in Paris – Dubai Hills Park is a lush green oasis at your doorstep with plenty of activities that nourish the mind, body and soul.