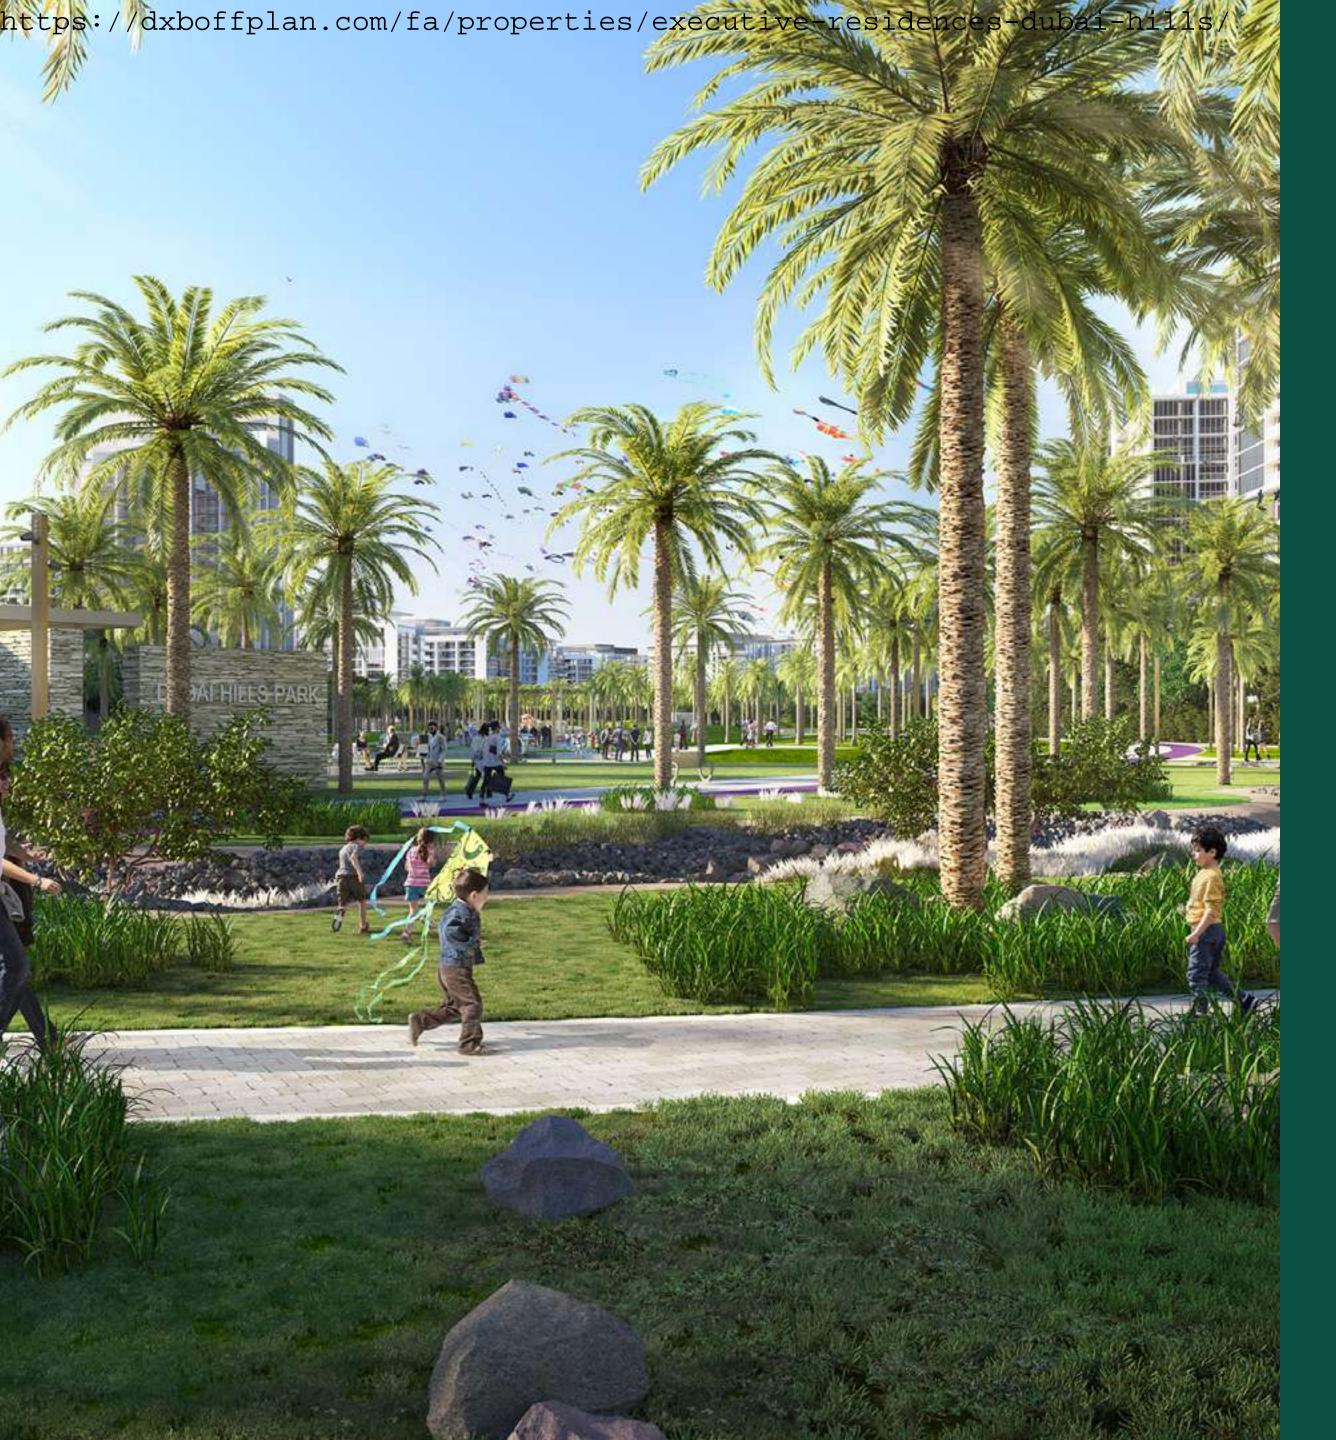

#### YOUR VERY OWN CENTRAL PARK

Spanning an impressive 180,000 sqm – four times the size of Place de l'Étoile in Paris – Dubai Hills Park is a lush green oasis at your doorstep with plenty of activities that nourish the mind, body and soul.

2.5 KM JOGGING TRACK

CAFÉ PAVILION

URBAN
BEACH &
SPLASH
PARK

DOG