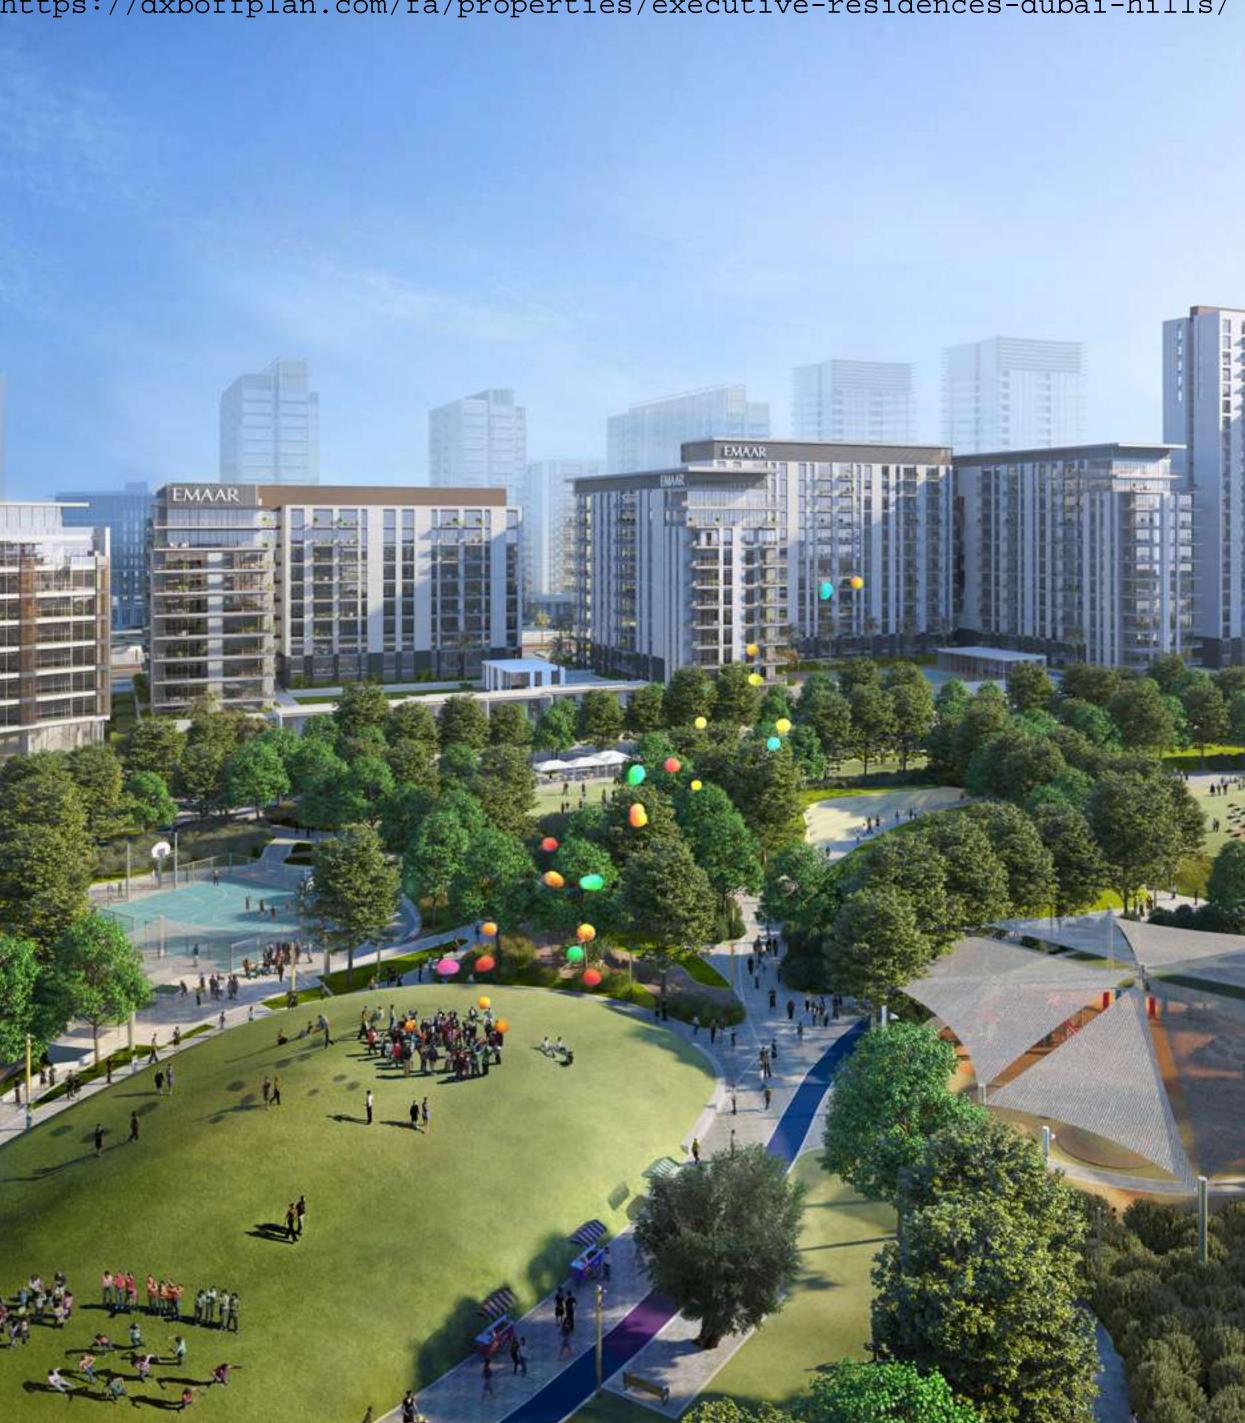

#### YOUR VERY OWN CENTRAL PARK

Spanning an impressive 180,000 sqm – four times the size of Place de l'Étoile in Paris – Dubai Hills Park is a lush green oasis at your doorstep with plenty of activities that nourish the mind, body and soul.

2.5 KM JOGGING TRACK

CAFÉ PAVILION

URBAN
BEACH &
SPLASH
PARK

DOG