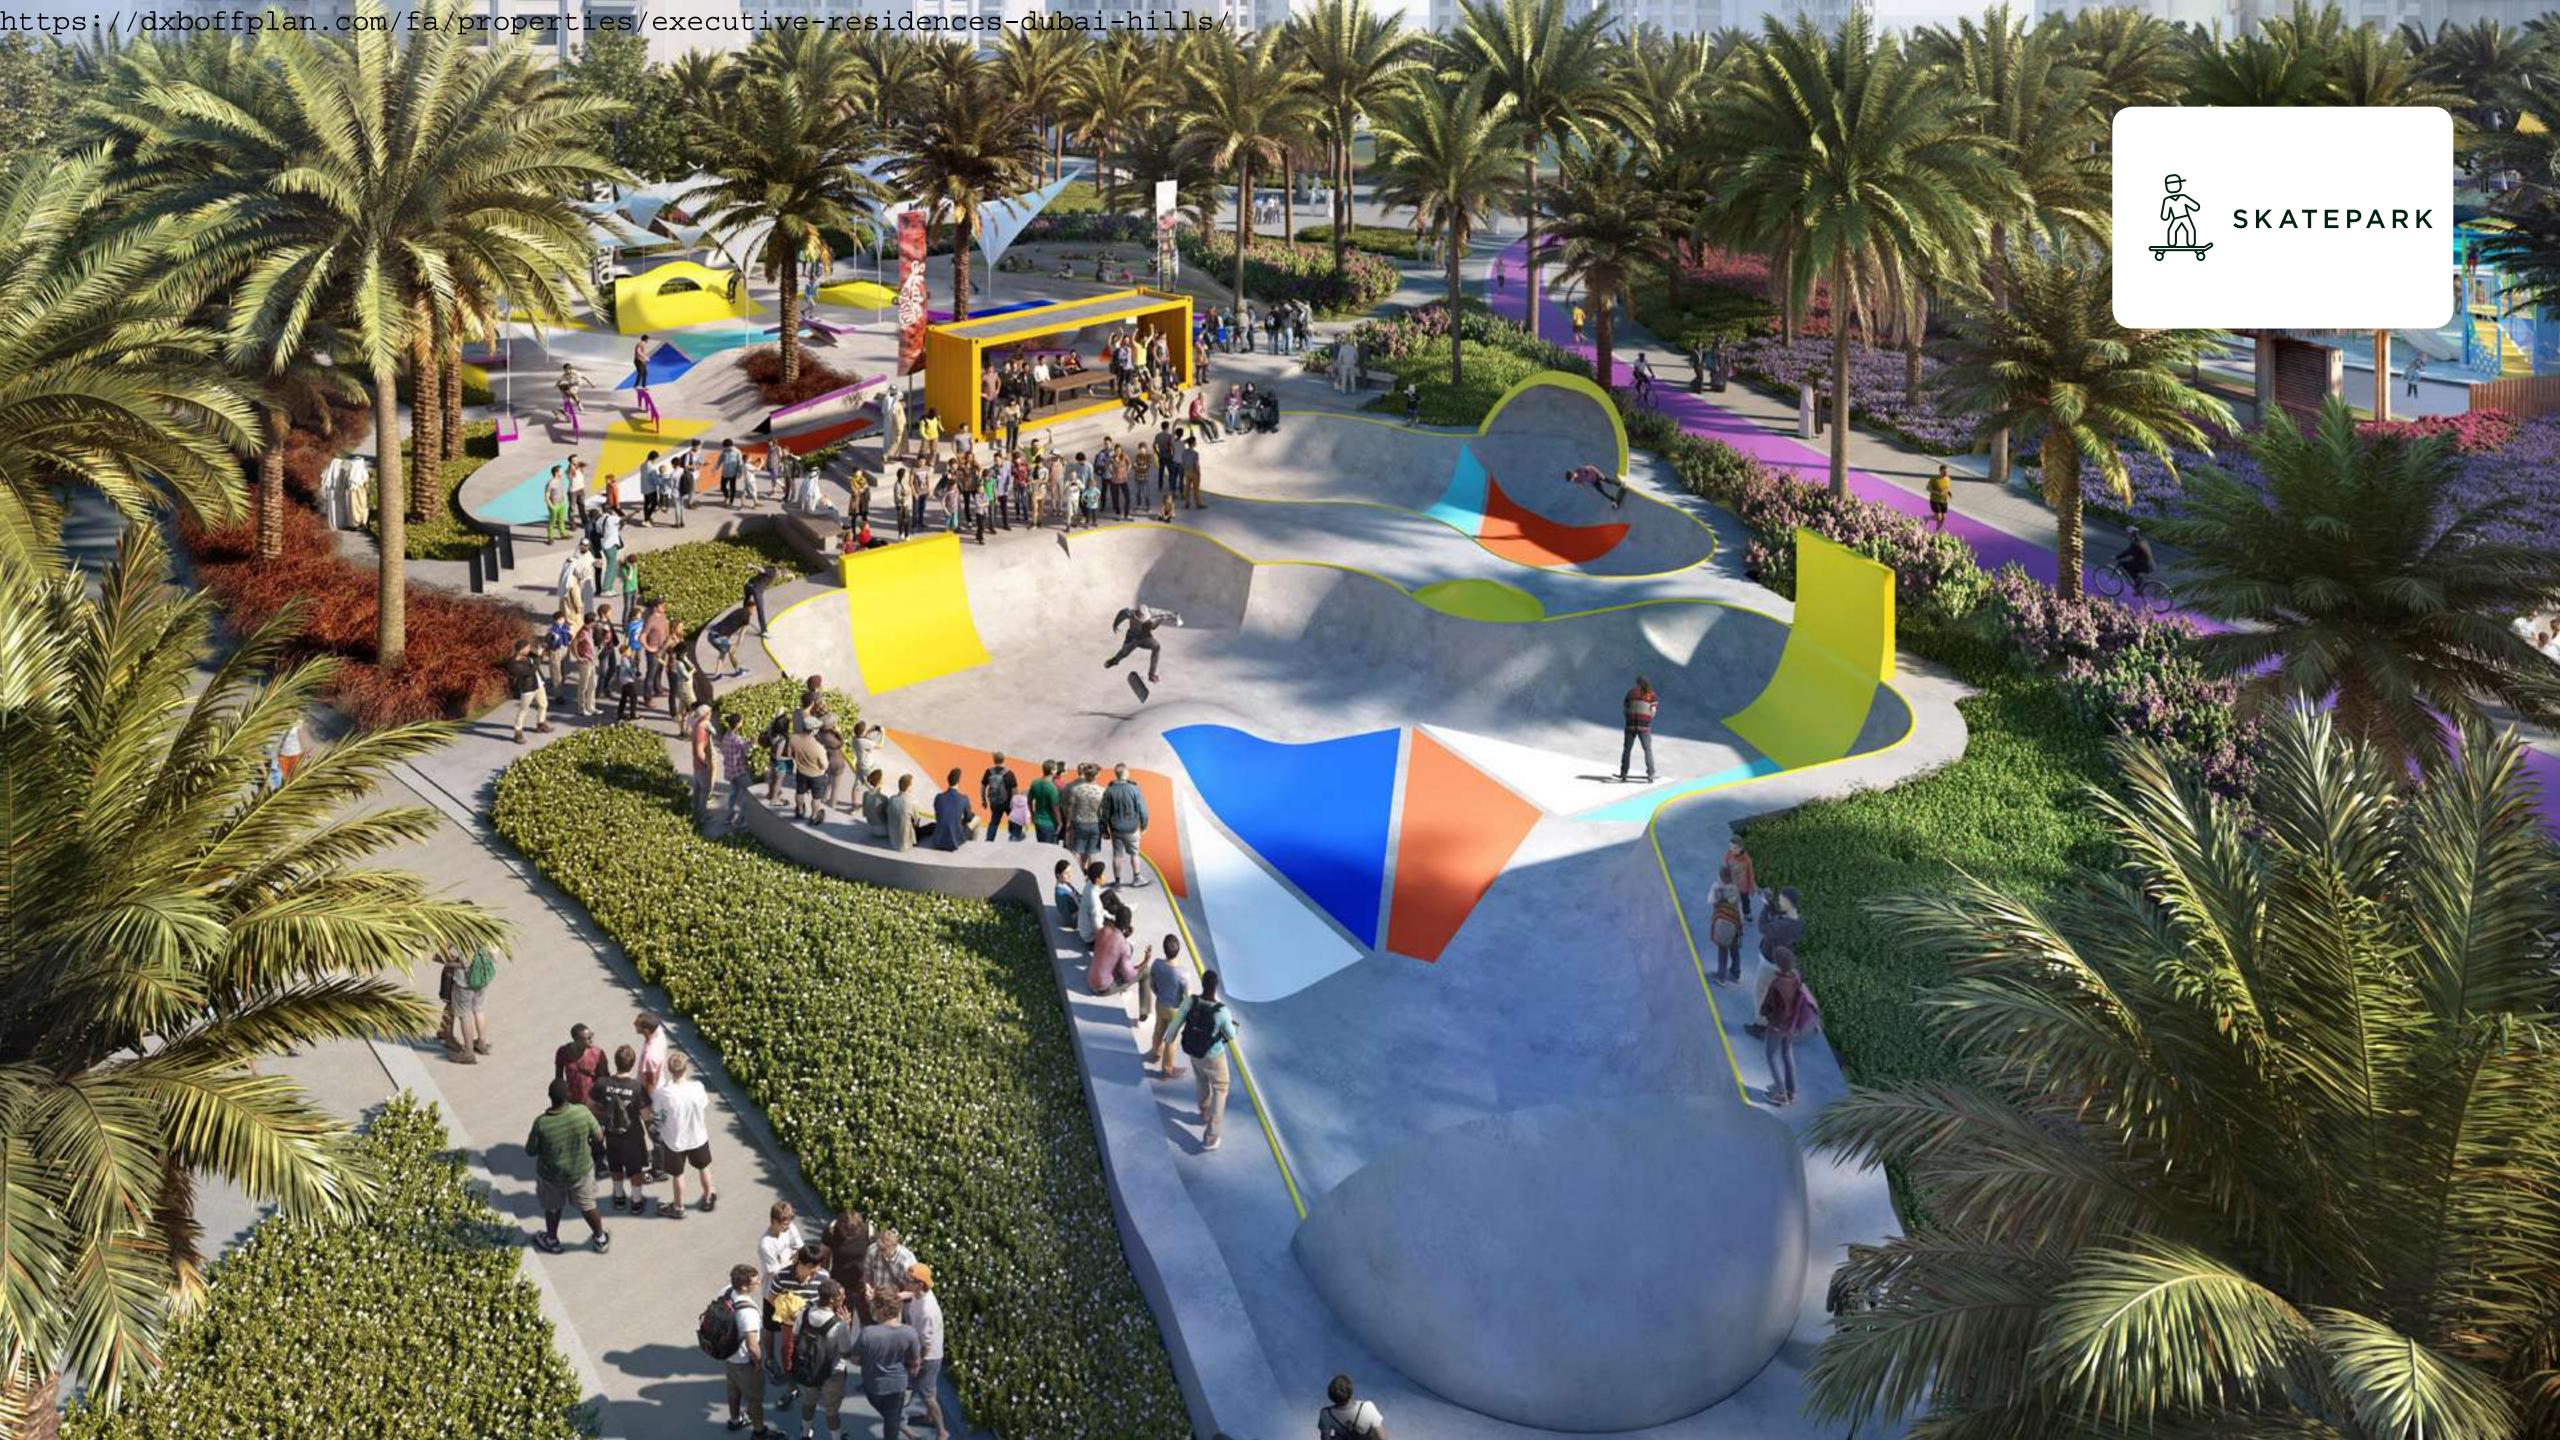

#### YOUR VERY OWN CENTRAL PARK

Spanning an impressive 180,000 sqm – four times the size of Place de l'Étoile in Paris – Dubai Hills Park is a lush green oasis at your doorstep with plenty of activities that nourish the mind, body and soul.