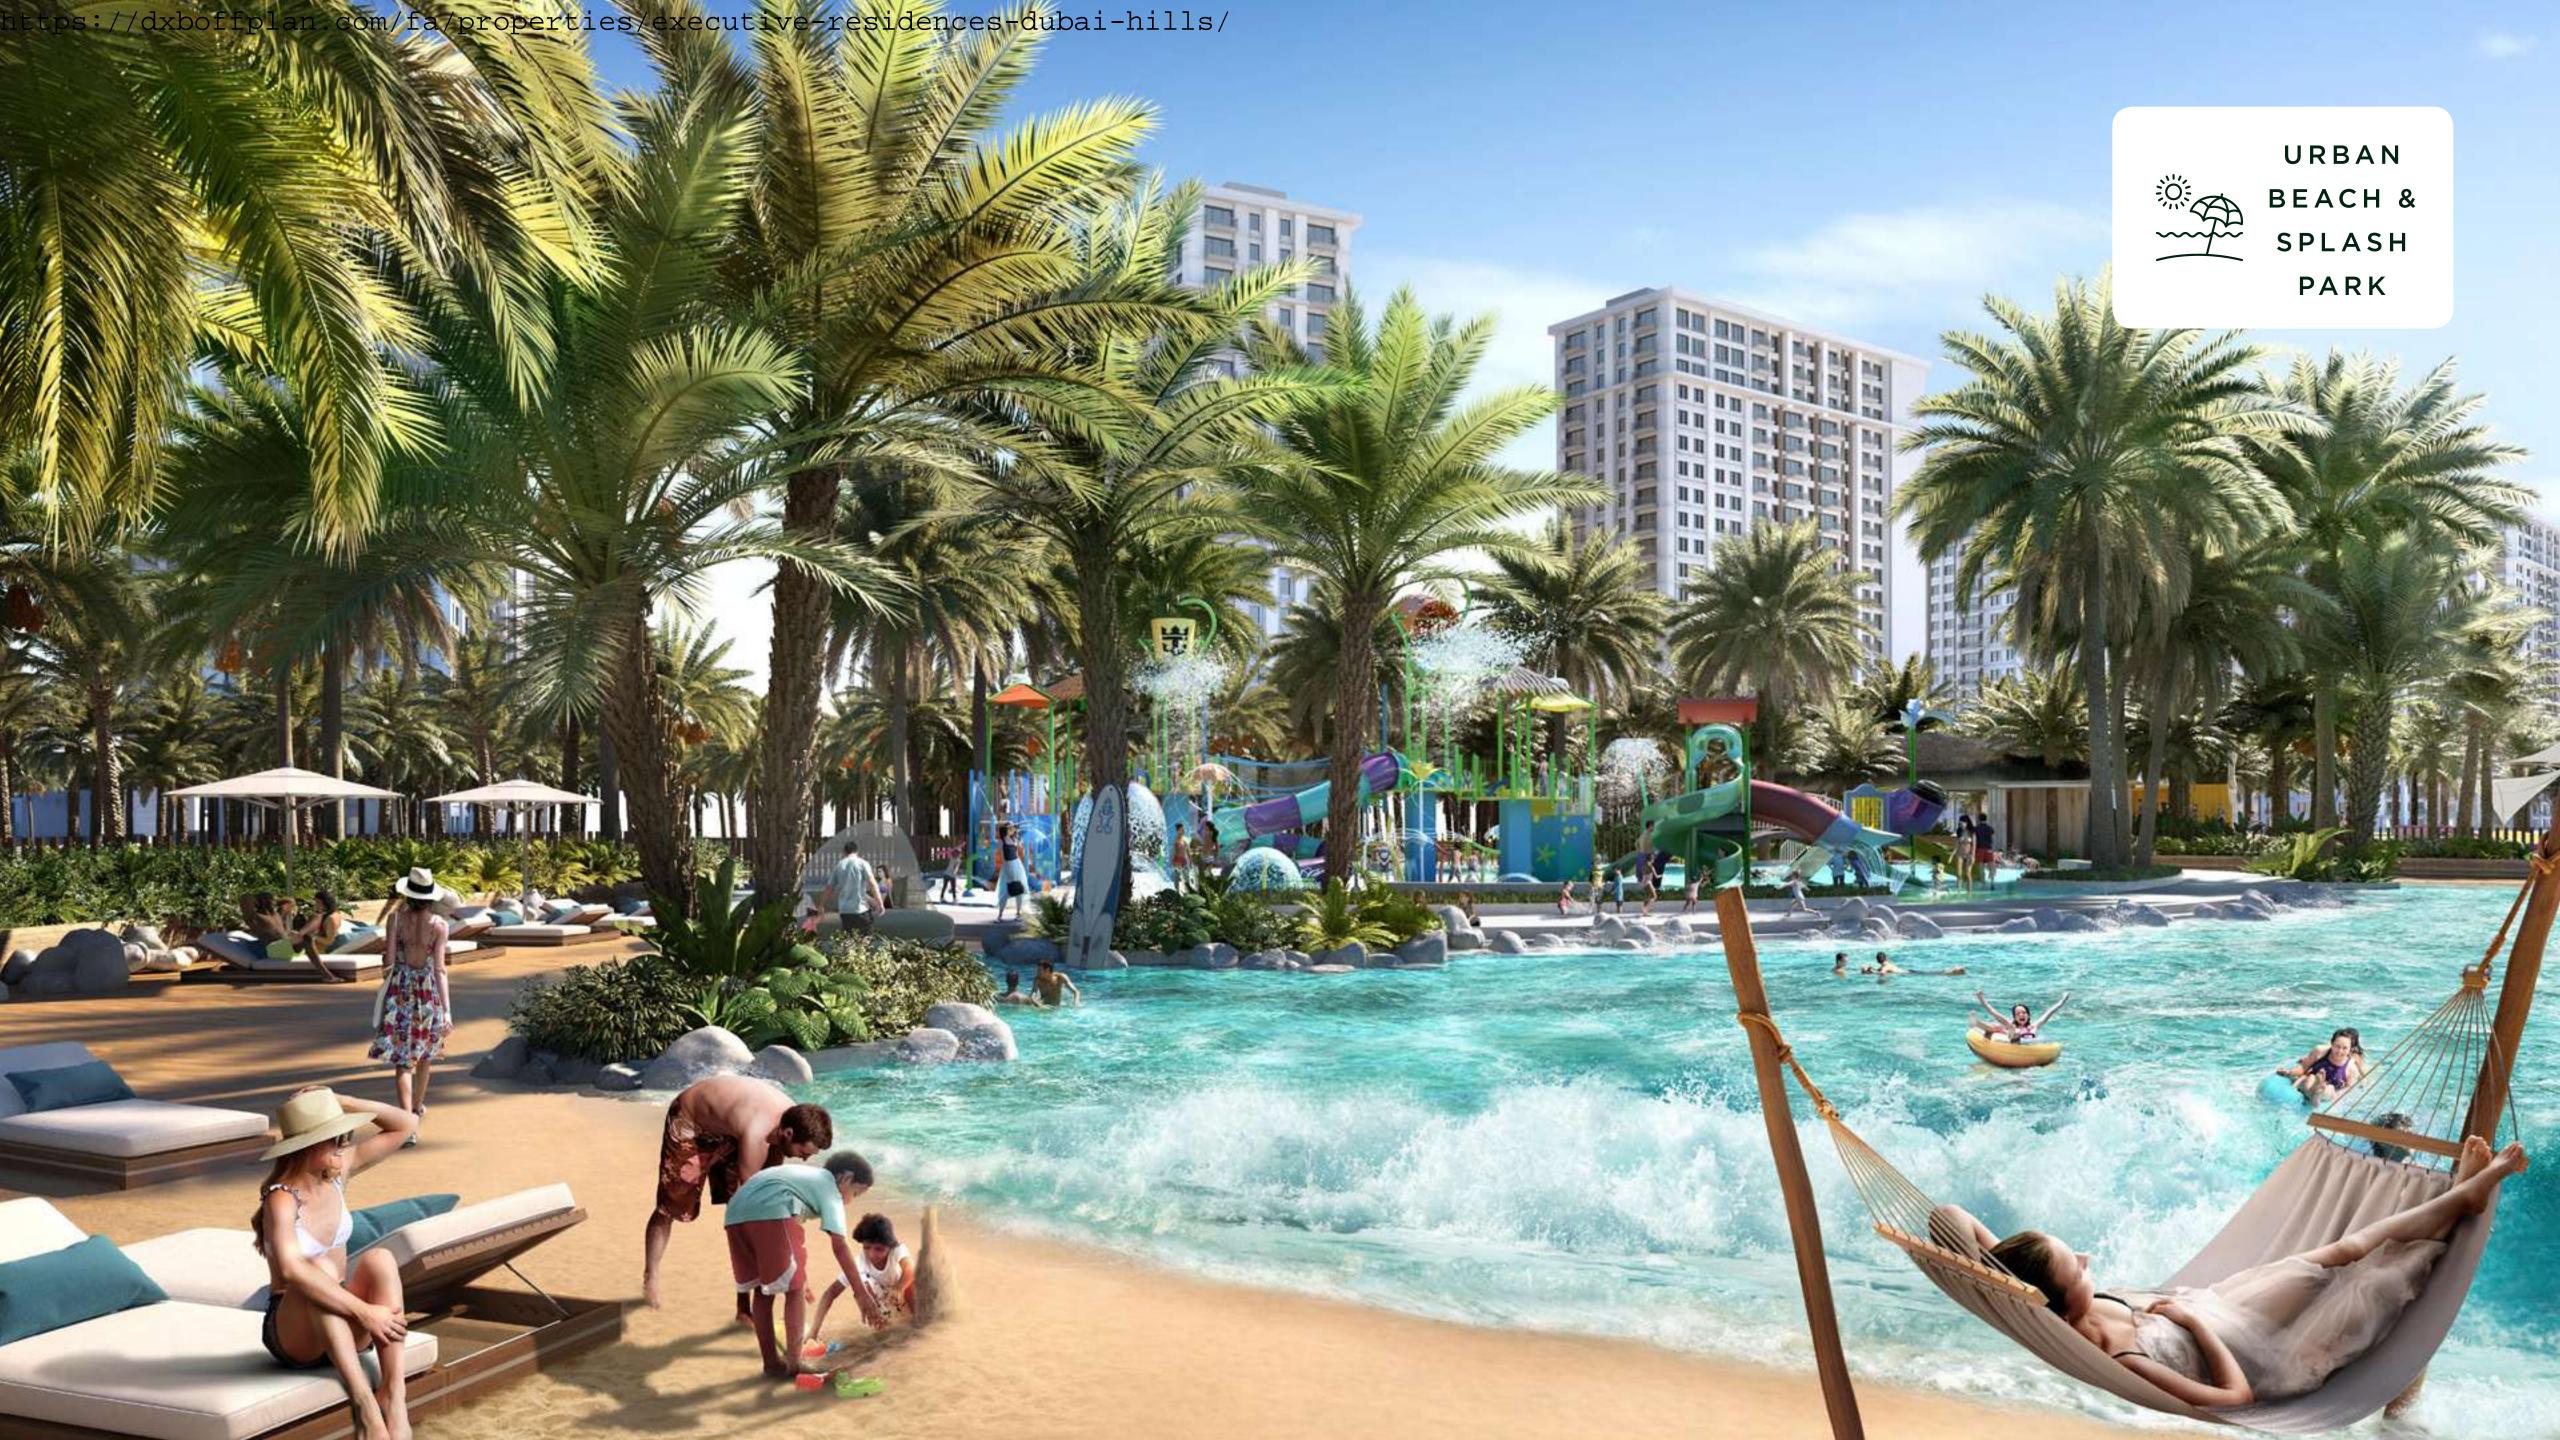

#### YOUR VERY OWN CENTRAL PARK

Spanning an impressive 180,000 sqm – four times the size of Place de l'Étoile in Paris – Dubai Hills Park is a lush green oasis at your doorstep with plenty of activities that nourish the mind, body and soul.

2.5 KM JOGGING TRACK

CAFÉ PAVILION

URBAN
BEACH &
SPLASH
PARK

DOG