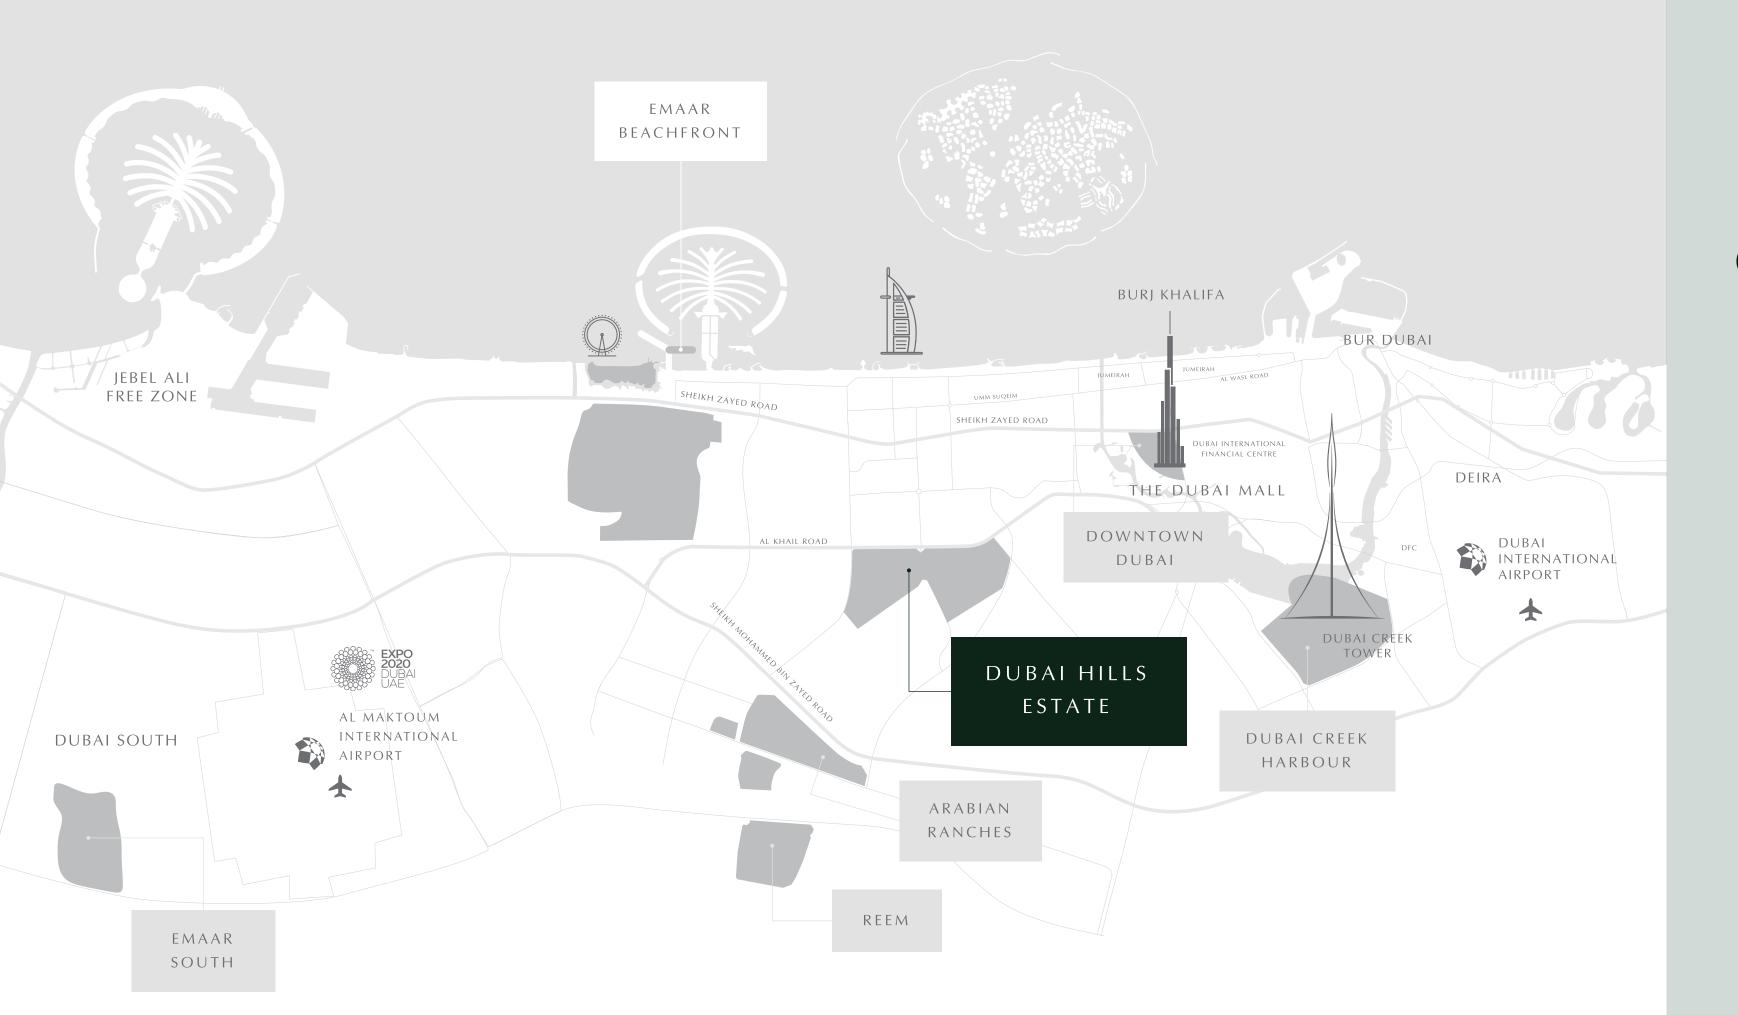

# A PRIME SPOT IN DUBAI

At the heart of Executive Residences are views to Dubai Hills

Park. In addition to remarkable proximity to the park and the

Dubai Hills Mall, live with the following conveniences at your

# DUBAI HILLS ESTATE

Sustainably designed, Dubai Hills Estate is a first of its kind destination in Dubai. This masterfully-planned 2,700-acre multi-purpose development will form an integral part of the Mohammed bin Rashid City.

According to the Royal Institution of Chartered Surveyors (RICS) in London, apartments next to or very near to a public park are proven to sell for as much as 19 per cent more than the same type of property in another location. This further positions Dubai Hills Estate as a prime investment opportunity.

1,120,000 SQ M

18-Hole Golf Course

with 60 Maisonettes

15

Minutes to

Downtown Dubai

20

Minutes to

Dubai Int'l Airport