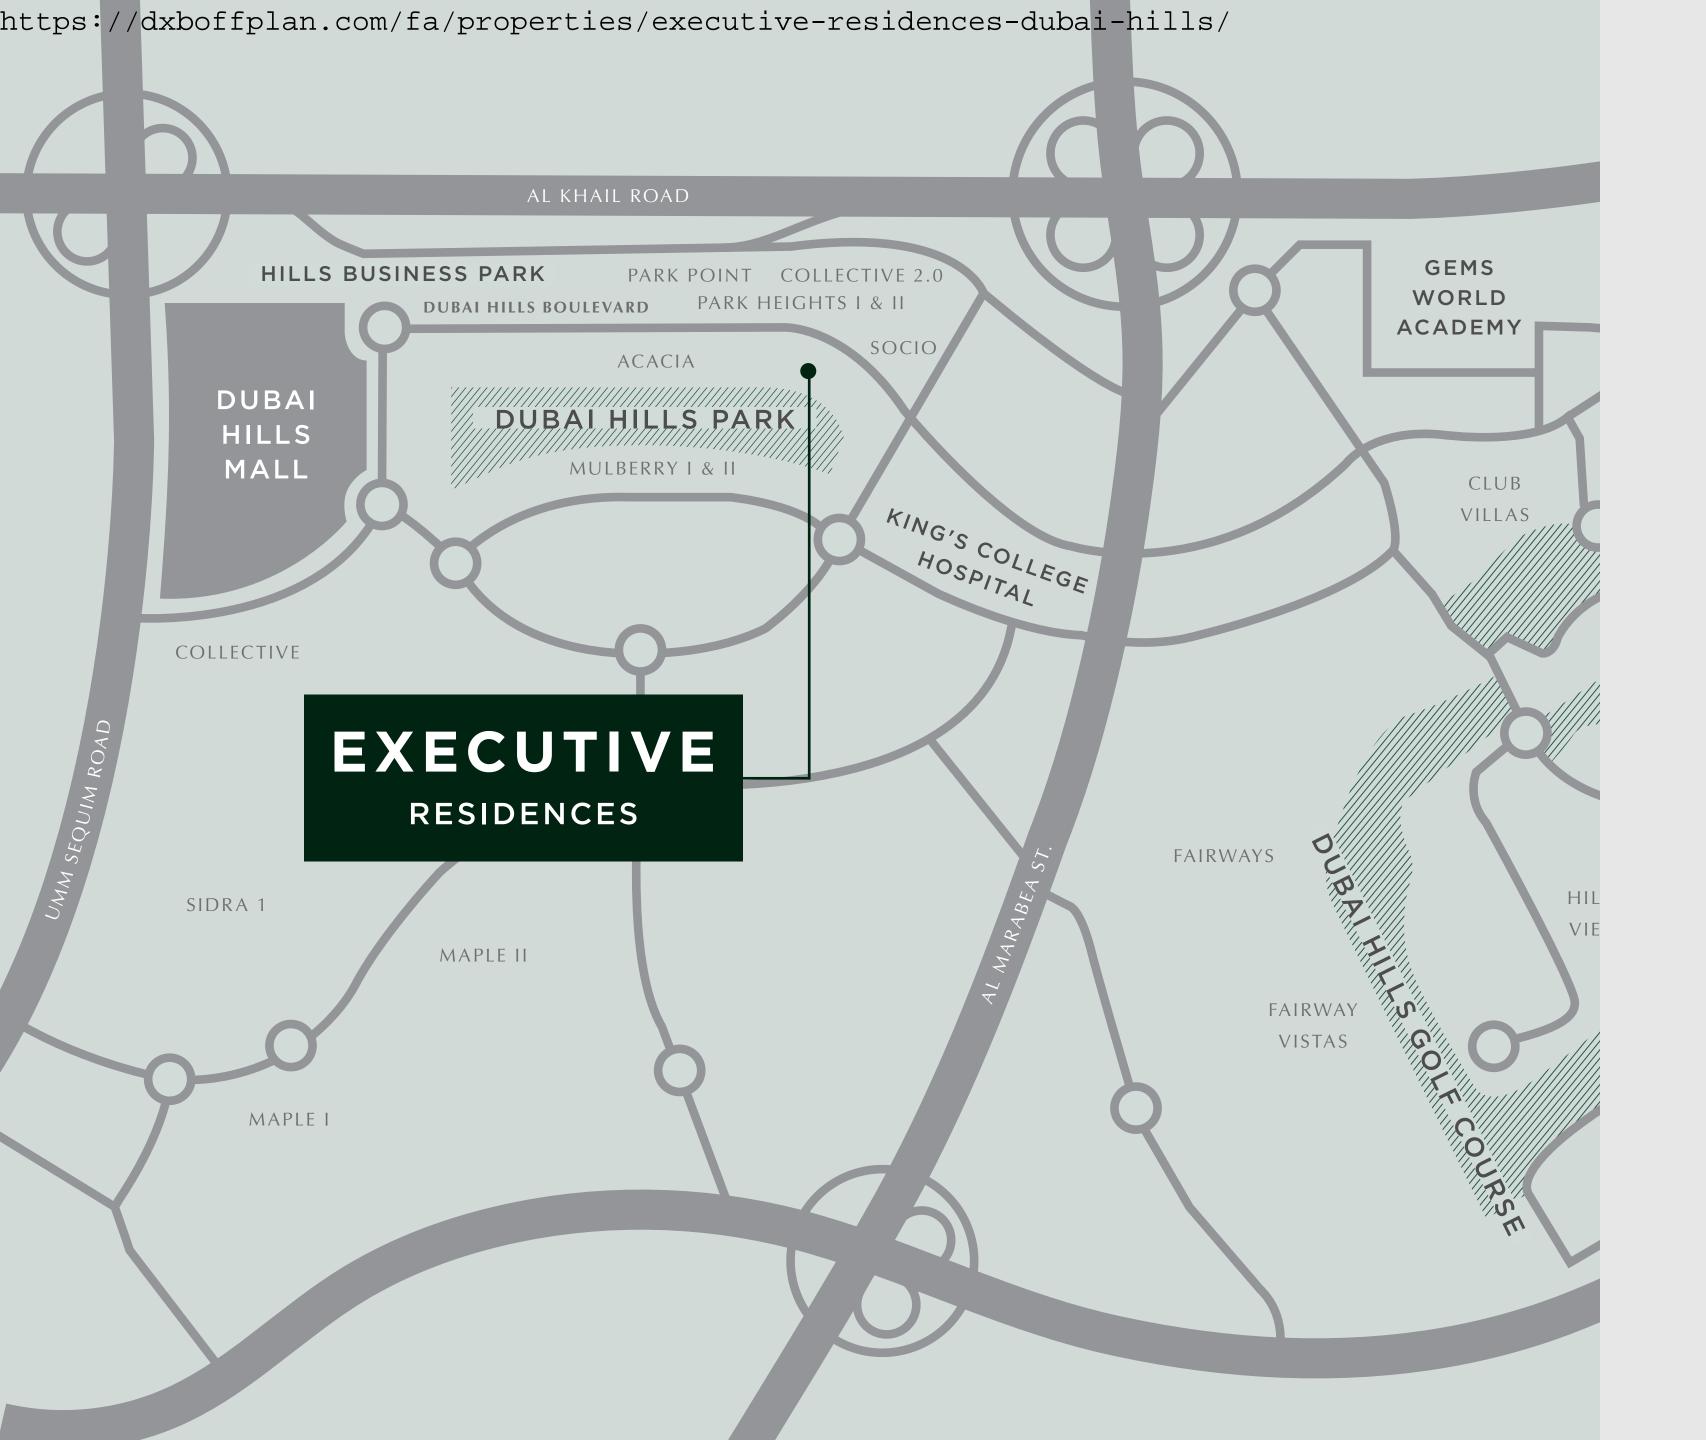

# A PRIME SPOT IN DUBAI

At the heart of Executive Residences are views to Dubai Hills

Park. In addition to remarkable proximity to the park and the

Dubai Hills Mall, live with the following conveniences at your

doorstep:

DUBAI HILLS BOULEVARD

GEMS WORLD
ACADEMY