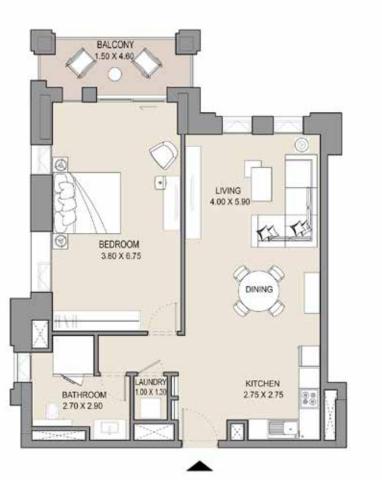

PARTMENT TYPE F LEVEL 2







#### 1 BEDROOM

### APARTMENT TYPE F LEVEL 3







| UNIT<br>NO. | SUI   |       |      | CONY |       |      |
|-------------|-------|-------|------|------|-------|------|
| 307         | SQM   | SQFT  | SQM  | SQFT | SQM   | SQF  |
|             | 77.45 | 833.6 | 7.62 | 82.0 | 85.07 | 915. |
|             |       |       |      |      |       |      |



#### APARTMENT TYPE F

LEVEL 4







| UNIT<br>NO. | SU<br>AR | ITE<br>EA | BALCONY<br>AREA |      |       | TAL   |
|-------------|----------|-----------|-----------------|------|-------|-------|
| 407         | SQM      | SQFT      | SQM             | SQFT | SQM   | SQFT  |
|             | 77.45    | 833.6     | 7.28            | 78.3 | 84.73 | 911.9 |

#### 1 BEDROOM

### APARTMENT TYPE F LEVEL 5







| UNIT<br>NO. | SU    |       | BALCONY TO<br>AREA AR |      |       |       |
|-------------|-------|-------|-----------------------|------|-------|-------|
| 507         | SQM   | SQFT  | SQM                   | SQFT | SQM   | SQFT  |
|             | 77.33 | 832.3 | 7.30                  | 78.5 | 84.63 | 910.8 |
|             |       |       |                       |      |       |       |



#### APARTMENT TYPE A

LEVEL 1, 2, 3, 4 & 5







| UNI | T NO. | SU    |       | BALCONY<br>AREA |      | TOTAL<br>AREA |       |
|-----|-------|-------|-------|-----------------|------|---------------|-------|
| 101 | 201   | SQM   | SQFT  | SQM             | SQFT | SQM           | SQF1  |
| 301 | 401   | 66.22 | 712.8 | 6.92            | 74.4 | 73.14         | 787.2 |
| 501 |       |       |