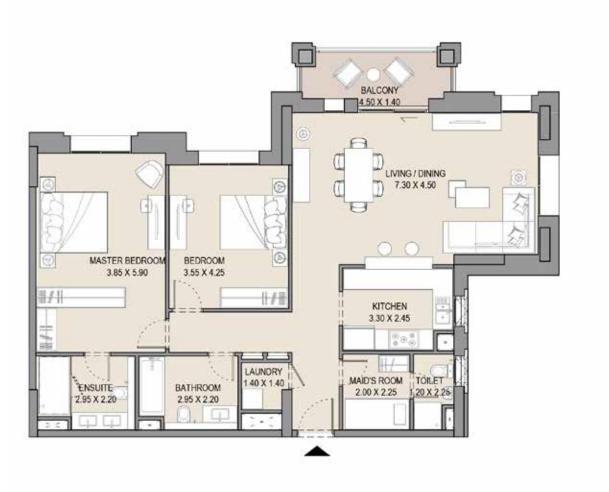

#### APARTMENT TYPE D

LEVEL 3

| UNI | UNIT NO. |       | SUITE<br>AREA |       | CONY  |       | TAL   |
|-----|----------|-------|---------------|-------|-------|-------|-------|
| 308 |          | SQM   | SQFT          | SQM   | SQFT  | SQM   | SQFT  |
|     |          | 66.19 | 712.4         | 10.71 | 115.3 | 76.90 | 827.7 |
|     |          |       |               |       |       |       |       |