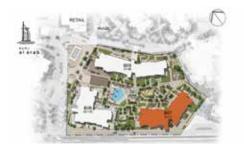

| 66.22 | 712.8         | 6.89 | 74.1 | 73.11         | 786.9 |  |
|      |          |       |               |      |      |               |       |  |

#### 1 BEDROOM

#### APARTMENT TYPE A

LEVEL 1, 2 & 3







|     | UNIT NO | <b>D</b> . |       | SUITE<br>AREA |      | BALCONY<br>AREA |       | TOTAL<br>AREA |  |
|-----|---------|------------|-------|---------------|------|-----------------|-------|---------------|--|
| 113 | 213     | 313        | SQM   | SQFT          | SQM  | SQFT            | SQM   | SQFT          |  |
|     |         |            | 66.63 | 717.2         | 6.56 | 70.6            | 73.19 | 787.8         |  |
|     |         |            |       |               |      |                 |       |               |  |



#### APARTMENT TYPE A

LEVEL 2 & 3







| UNIT NO. |     | SUITE<br>AREA |       | BALCONY<br>AREA |      | TOTAL<br>AREA |       |
|----------|-----|---------------|-------|-----------------|------|---------------|-------|
| 205      | 305 | SQM           | SQFT  | SQM             | SQFT | SQM           | SQFT  |
|          |     | 66.22         | 712.8 | 6.56            | 70.6 | 72.78         | 783.4 |
|          |     |               |       |                 |      |               |       |

#### 1 BEDROOM

#### APARTMENT TYPE A

LEVEL 4







| UNIT | 10. | SUI  |       | BALCONY<br>AREA |      |       | TAL   |
|------|-----|------|-------|-----------------|------|-------|-------|
| 405  | S   | QM   | SQFT  | SQM             | SQFT | SQM   | SQFT  |
|      | 6   | 6.22 | 712.8 | 6.90            | 74.2 | 73.12 | 787.0