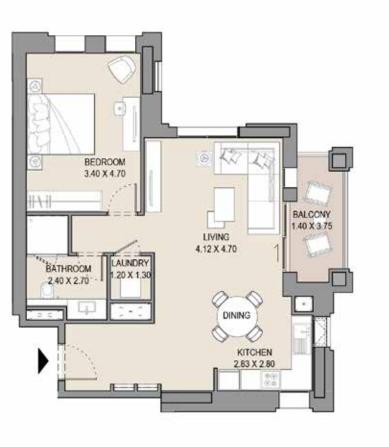

-|---------------|--|
| 502      | SQM   | SQFT          | SQM  | SQFT            | SQM   | SQFT          |  |
|          | 68.14 | 733.4         | 6.58 | 70.8            | 74.72 | 804.2         |  |
|          |       |               |      |                 |       |               |  |



### APARTMENT TYPE A1 LEVEL G







| UNIT<br>NO. | SUITE<br>AREA |       | BALCOITI |       | TOTAL<br>AREA |        |
|-------------|---------------|-------|----------|-------|---------------|--------|
| G02         | SQM           | SQFT  | SQM      | SQFT  | SQM           | SQFT   |
|             | 68.33         | 735.5 | 27.31    | 293.9 | 95.64         | 1029.4 |
|             |               |       |          |       |               |        |

#### 1 BEDROOM

### APARTMENT TYPE C LEVEL 1







| UNIT NO. |  | SUITE<br>AREA |       | BALCONY<br>AREA |      | TOTAL<br>AREA |       |
|----------|--|---------------|-------|-----------------|------|---------------|-------|
| 103      |  | SQM           | SQFT  | SQM             | SQFT | SQM           | SQFT  |
|          |  | 68.01         | 732.0 | 6.34            | 68.2 | 74.35         | 800.2 |
|          |  |               |       |                 |      |               |       |

#### APARTMENT TYPE C

LEVEL 2, 3, 4, 5 & 6







| UNI | T NO. |       | SUITE BALCONY TOT<br>AREA AREA ARE |      |      |       |       |
|-----|-------|-------|------------------------------------|------|------|-------|-------|
| 203 | 303   | SQM   | SQFT                               | SQM  | SQFT | SQM   | SQFT  |
| 403 | 503   | 68.01 | 732.