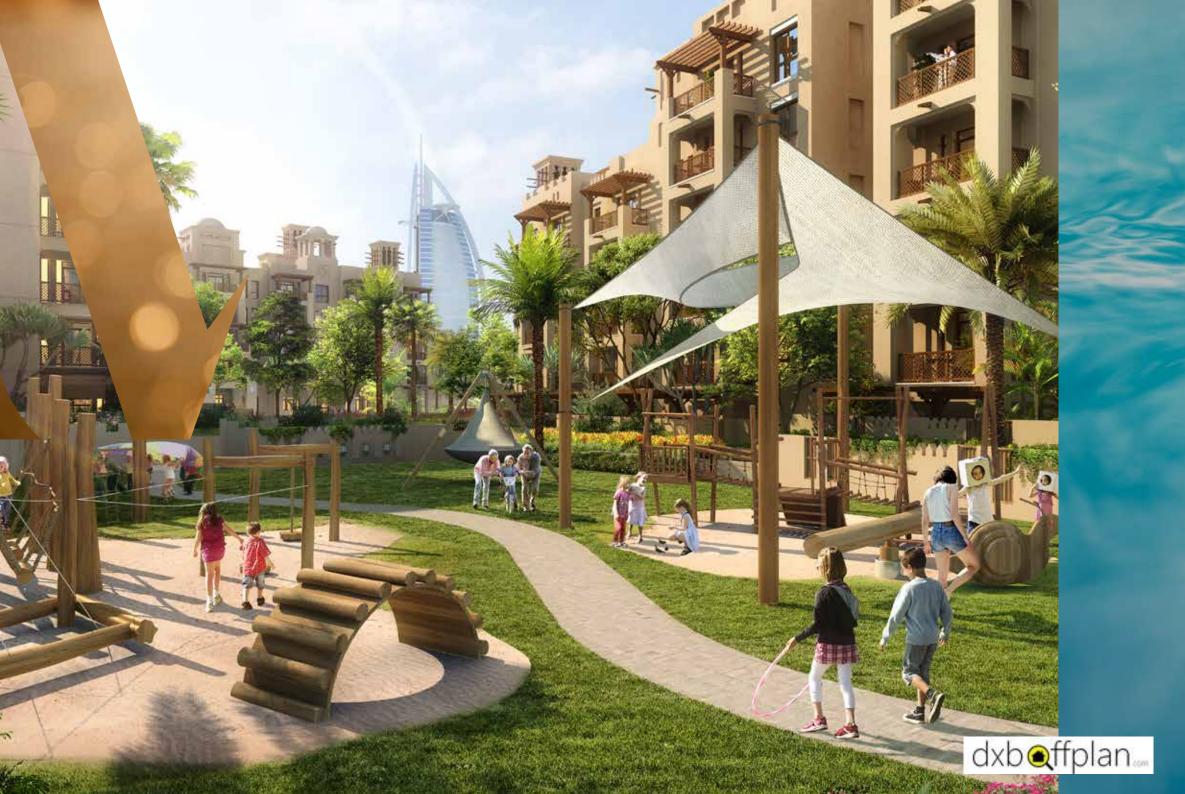

# Community Come home to a welcoming neighbourhood

A central pedestrian walkway meanders through Madinat Jumeirah Living, providing access to private community entrances. Communal roof terraces with BBQ areas also offer magnificent views of Madinat Jumeirah, Burj Al Arab and the sea, while facilities include:

DAY CARE CENTRES

PLAY AREAS

FITNESS CENTRES

SWIMMING POOLS

PARKS AND OPEN SPACES

DIRECT AIRCONDITIONED
FOOTBRIDGE CONNECTED
TO MADINAT JUMEIRAH
RESORT