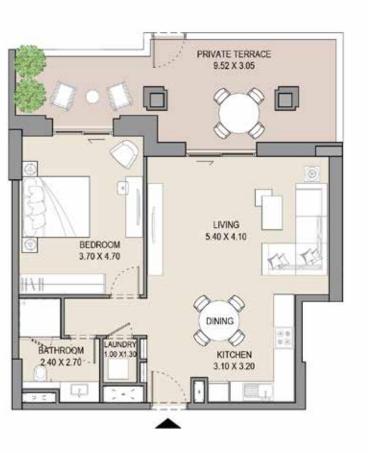

### APARTMENT TYPE A LEVEL G

| UNIT<br>NO. | SU    | - DALGOINI IO |       |       |       |       |
|-------------|-------|---------------|-------|-------|-------|-------|
| G01         | SQM   | SQFT          | SQM   | SQFT  | SQM   | SQFT  |
|             | 66.28 | 713.4         | 23.40 | 251.8 | 89.68 | 965.2 |