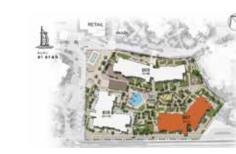

|-----|------|--------|----------------------------|------|------|--------|-----------|
| 306 | 406  | SQM    | SQFT                       | SQM  | SQFT | SQM    | SQFT      |
| 506 |      | 118.54 | 1275.9                     | 7.53 | 81.6 | 126.07 | 1357.5    |
|     |      |        |                            |      |      |        |           |



#### APARTMENT TYPE E

LEVEL 4 & 5







| UNIT NO. |     | SUITE<br>AREA |        | BALCONY<br>AREA |      |        | TAL    |
|----------|-----|---------------|--------|-----------------|------|--------|--------|
| 404      | 504 | SQM           | SQFT   | SQM             | SQFT | SQM    | SQFT   |
|          |     | 118.38        | 1274.2 | 7.56            | 81.3 | 125.94 | 1355.5 |

#### 2 BEDROOM

#### APARTMENT TYPE E

LEVEL 4 & 5







| UNIT | ΓNO. | SUI    |        | BALCONY<br>AREA |      | TOTAL<br>AREA |        |
|------|------|--------|--------|-----------------|------|---------------|--------|
| 411  | 511  | SQM    | SQFT   | SQM             | SQFT | SQM           | SQFT   |
|      |      | 118.59 | 1276.5 | 7.53            | 81.0 | 126.12        | 1357.5 |
|      |      |        |        |                 |      |               |        |



#### APARTMENT TYPE E LEVEL G







| UNIT<br>NO. | SUI<br>AR |        | BALCONY<br>AREA |       | TOTAL<br>AREA |        |
|-------------|-----------|--------|-----------------|-------|---------------|--------|
| G06         | SQM       | SQFT   | SQM             | SQFT  | SQM           | SQFT   |
|             | 118.83    | 1279.0 | 45.72           | 492.1 | 164.55