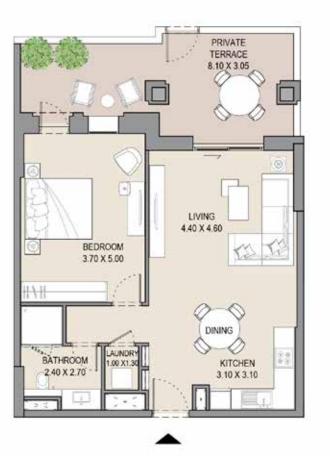

--|-------|---------------|--------|--|
| G05         | SQM   | SQFT          | SQM   | SQFT  | SQM           | SQFT   |  |
|             | 66.28 | 713.4         | 29.07 | 312.9 | 95.35         | 1026.3 |  |
|             |       |               |       |       |               |        |  |

### APARTMENT TYPE A LEVEL G







| UNIT<br>NO. | SU    |       | BALCONY TOTA<br>AREA AREA |       |       |       |
|-------------|-------|-------|---------------------------|-------|-------|-------|
| G11         | SQM   | SQFT  | SQM                       | SQFT  | SQM   | SQFT  |
|             | 66.23 | 712.9 | 24.39                     | 262.5 | 90.62 | 975.4 |
|             |       |       |                           |       |       |       |

#### 1 BEDROOM

### APARTMENT TYPE A LEVEL G







| UNIT<br>NO. | SU    |       |       | CONY  |       | TAL   |
|-------------|-------|-------|-------|-------|-------|-------|
| G12         | SQM   | SQFT  | SQM   | SQFT  | SQM   | SQFT  |
|             | 66.69 | 717.8 | 24.14 | 259.8 | 90.83 | 977.6 |
|             |       |       |       |       |       |       |

#### APARTMENT TYPE A1

LEVEL 1 & 2







| UNIT NO. |     | SUITE |       | BALCONY<br>AREA |      |       | TAL   |
|----------|-----|-------|-------|-----------------|------|-------|-------|
| 102      | 202 | SQM   | SQFT  | SQM             | SQFT | SQM   | SQFT  |
|          |     | 68.14 | 733.4 | 6.55            | 70.5 | 74.69 | 803.9 |

#### 1 BEDROOM

#### APARTMENT TYPE A1

LEVEL 3







| UNIT NO. | SUITE<br>AREA |       | BALCONY<br>AREA |      | TOTAL<br>ARE