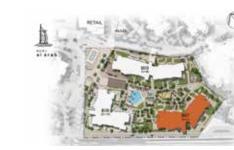

----|-----------------------|------|-------|-------|
| 507         | SQM   | SQFT  | SQM                   | SQFT | SQM   | SQFT  |
|             | 77.33 | 832.3 | 7.30                  | 78.5 | 84.63 | 910.8 |
|             |       |       |                       |      |       |       |



#### APARTMENT TYPE A

LEVEL 1, 2, 3, 4 & 5







| UNI | T NO. | SU    |       | BALCONY<br>AREA |      | TOTAL<br>AREA |       |
|-----|-------|-------|-------|-----------------|------|---------------|-------|
| 101 | 201   | SQM   | SQFT  | SQM             | SQFT | SQM           | SQF1  |
| 301 | 401   | 66.22 | 712.8 | 6.92            | 74.4 | 73.14         | 787.2 |
| 501 |       |       |       |                 |      |               |       |

#### 1 BEDROOM

#### APARTMENT TYPE A

LEVEL 1







| UNIT | UNIT NO. |       | SUITE<br>AREA |      | BALCONY<br>AREA |       | TAL   |
|------|----------|-------|---------------|------|-----------------|-------|-------|
| 105  |          | SQM   | SQFT          | SQM  | SQFT            | SQM   | SQFT  |
|      |          | 66.22 | 712.8         | 6.72 | 72.3            | 72.94 | 785.1 |
|      |          |       |               |      |                 |       |       |

#### APARTMENT TYPE A

LEVEL 1, 2 & 3







| UNIT | UNIT NO. |       | SUITE<br>AREA |      | CONY | TOTAL<br>AREA |       |  |
|------|----------|-------|---------------|------|------|---------------|-------|--|
| 112  | 212      | SQM   | SQFT          | SQM  | SQFT | SQM           | SQFT  |  |
| 312  |          | 66.22 | 712.8         | 6.89 | 74.1 | 73.11