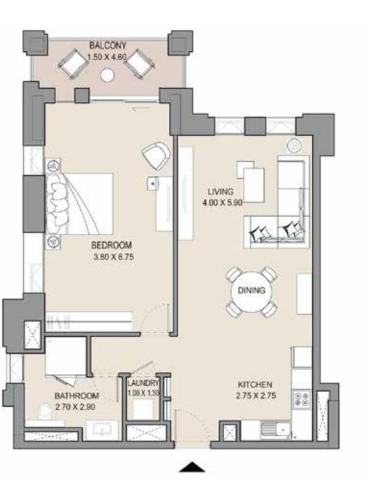

### APARTMENT TYPE D LEVEL 4

| UNI | UNIT NO. |       | SUITE<br>AREA |       | BALCONY<br>AREA |       | TAL   |
|-----|----------|-------|---------------|-------|-----------------|-------|-------|
| 408 |          | SQM   | SQFT          | SQM   | SQFT            | SQM   | SQFT  |
|     |          | 66.25 | 713.1         | 11.04 | 118.8           | 77.29 | 831.9 |
|     |          |       |               |       |                 |       |       |