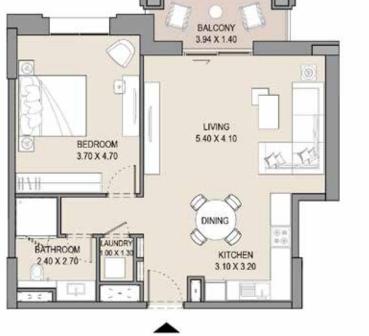

#### APARTMENT TYPE D

LEVEL 3

| UNI | UNIT NO. |       | SUITE<br>AREA |       | CONY  |       | TAL   |
|-----|----------|-------|---------------|-------|-------|-------|-------|
| 308 |          | SQM   | SQFT          | SQM   | SQFT  | SQM   | SQFT  |
|     |          | 66.19 | 712.4         | 10.71 | 115.3 | 76.90 | 827.7 |
|     |          |       |               |       |       |       |       |

#### 1 BEDROOM