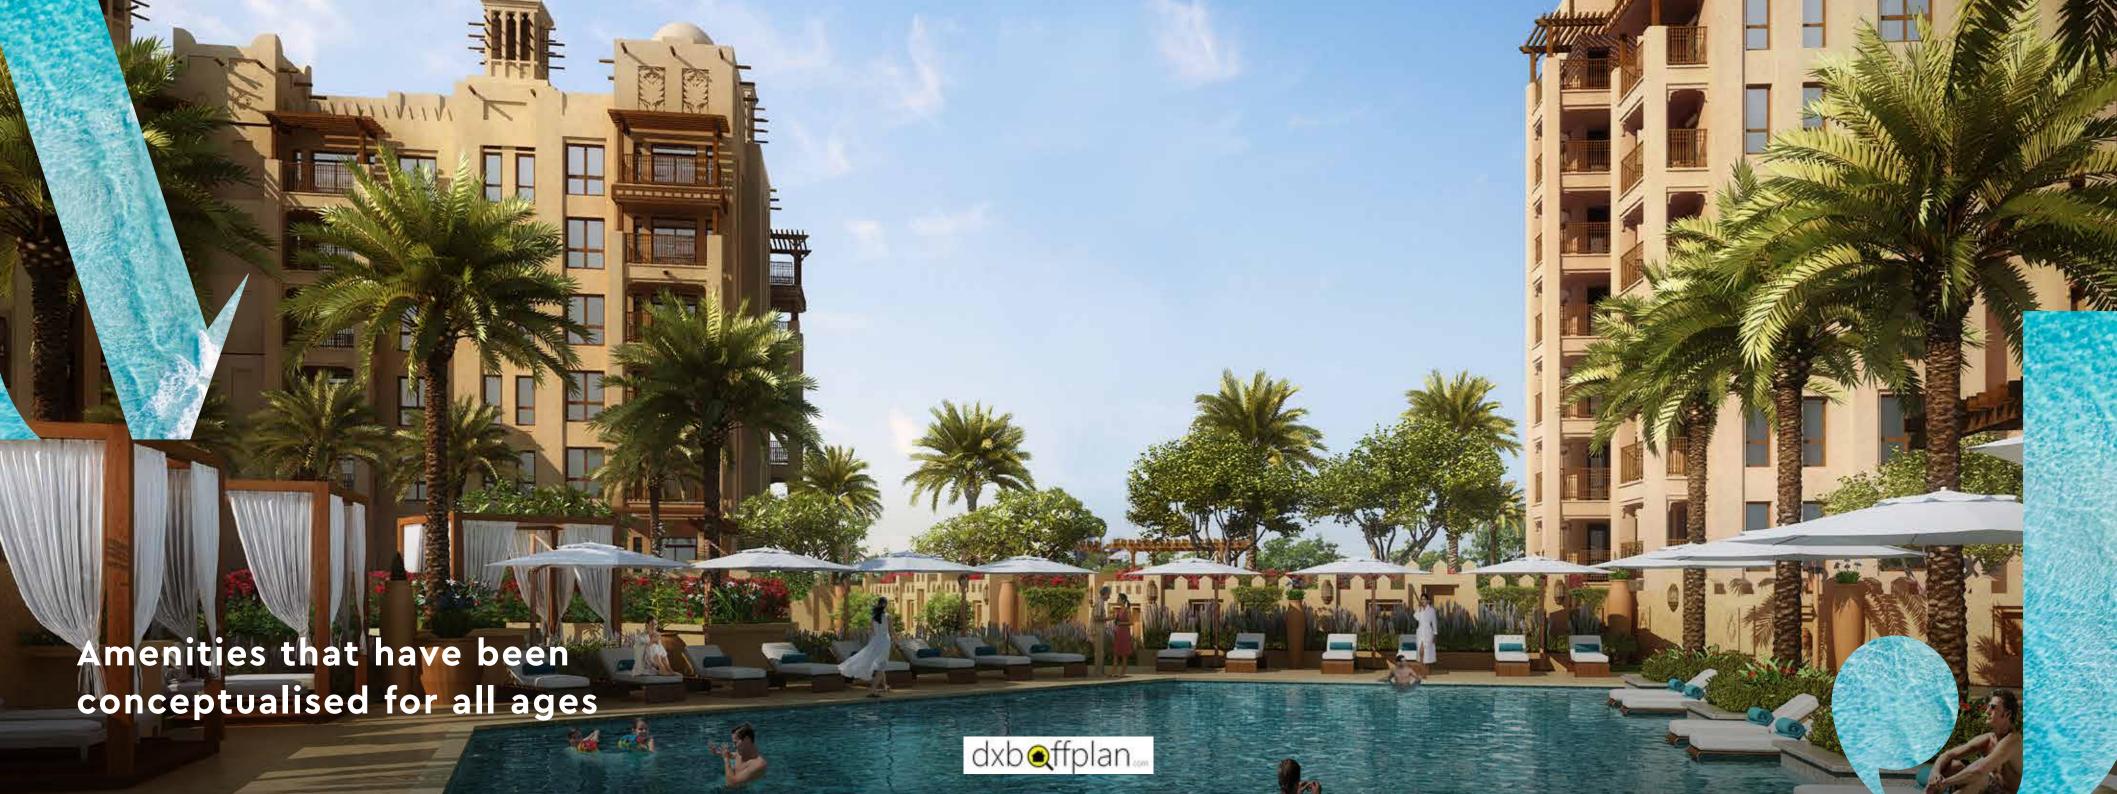

# Community Come home to a welcoming neighbourhood

A central pedestrian walkway meanders through Madinat Jumeirah Living, providing access to private community entrances. Communal roof terraces with BBQ areas also offer magnificent views of Madinat Jumeirah, Burj Al Arab and the sea, while facilities include:

DAY CARE CENTRES

PLAY AREAS

FITNESS CENTRES

SWIMMING POOLS

PARKS AND OPEN SPACES

DIRECT AIRCONDITIONED
FOOTBRIDGE CONNECTED
TO MADINAT JUMEIRAH
RESORT