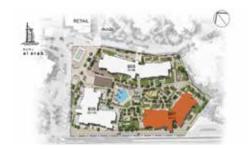

|       |       |
|-------------|-------|-----------|------|---------------------------|-------|-------|
| 107         | SQM   | SQFT      | SQM  | SQFT                      | SQM   | SQFT  |
|             | 77.45 | 833.6     | 8.91 | 95.9                      | 86.36 | 929.5 |
|             |       |           |      |                           |       |       |



### APARTMENT TYPE F LEVEL 2







#### 1 BEDROOM

### APARTMENT TYPE F LEVEL 3







| UNIT<br>NO. | SUI   |       |      | CONY |       |      |
|-------------|-------|-------|------|------|-------|------|
| 307         | SQM   | SQFT  | SQM  | SQFT | SQM   | SQF  |
|             | 77.45 | 833.6 | 7.62 | 82.0 | 85.07 | 915. |
|             |       |       |      |      |       |      |



#### APARTMENT TYPE F

LEVEL 4







| UNIT<br>NO. | SU<br>AR | ITE<br>EA | BALCONY<br>AREA |      |       | TAL   |
|-------------|----------|-----------|-----------------|------|-------|-------|
| 407         | SQM      | SQFT      | SQM             | SQFT | SQM   | SQFT  |
|             | 77.45    | 833.6     | 7.28            | 78.3 | 84.73 | 911.9 |

#### 1 BEDROOM

### APARTMENT TYPE F LEVEL 5







| UNIT<br>NO. | SU    |       | BALCONY TO<br>AREA AR |      |       |       |
|-------------|-------|-------|-----------------------|------|-------|-------|
| 507         | SQM   | SQFT  | SQM                   | SQFT | SQM   | SQFT  |
|             | 77.33 | 832.3 | 7.30                  | 78.5 | 84.63 | 910.8 |
|             |       |       |                       |      |       |       |



#### APARTMENT TYPE A

LE