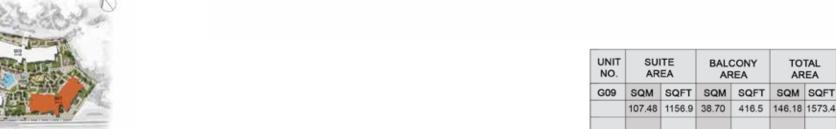

| SQFT  | SQM      | SQFT  | SQM           | SQFT   |
|             | 80.29         | 864.2 | 21.69    | 233.4 | 101.98        | 1097.6 |
|             |               |       |          |       |               |        |



#### APARTMENT TYPE A2

LEVEL 1, 2, 3, 4 & 5





| UNI | UNIT NO. |        | SUITE<br>AREA |      | BALCONY<br>AREA |        | TAL<br>EA |
|-----|----------|--------|---------------|------|-----------------|--------|-----------|
| 110 | 210      | SQM    | SQFT          | SQM  | SQFT            | SQM    | SQFT      |
| 310 | 410      | 115.99 | 1248.5        | 8.42 | 90.6            | 124.41 | 1339.1    |
| 510 |          |        |               |      |                 |        |           |

#### 2 BEDROOM

#### APARTMENT TYPE A2 LEVEL G



TOTAL



LEVEL G





#### APARTMENT TYPE E

LEVEL 1, 2 & 3







| UNI | T NO. |        | SUITE BALCONY TOTAL AREA AREA |      |      |        |        |
|-----|-------|--------|-------------------------------|------|------|--------|--------|
| 104 | 204   | SQM    | SQFT                          | SQM  | SQFT | SQM    | SQFT   |
| 304 |       | 118.38 | 1274.2                        | 7.54 | 81.1 | 125.92 | 1355.3 |

#### 2 BEDROOM

# APARTMENT TYPE E LEVEL 1







| UNI | UNIT NO. |        | SUITE<br>AREA |      | CONY |        | TAL    |
|-----|----------|--------|---------------|------|------|--------|--------|
| 106 |          | SQM    | SQFT          | SQM  | SQFT | SQM    | SQFT   |
|     |          | 118.54 | 1275.9        | 7.49 | 80.6 | 126.03 | 1356.5 |
|     |          |        |