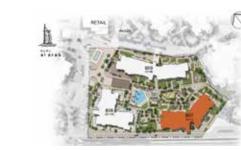

|----------|---------------|-------|-----------------|------|---------------|-------|
| 302      | SQM           | SQFT  | SQM             | SQFT | SQM           | SQFT  |
|          | 68.15         | 733.5 | 6.57            | 70.7 | 74.72         | 804.2 |
|          |               |       |                 |      |               |       |



#### APARTMENT TYPE A1

LEVEL 4







| UNIT | UNIT NO. I |       | ITE<br>EA | BALCONY<br>AREA |      | TOTAL<br>AREA |       |
|------|------------|-------|-----------|-----------------|------|---------------|-------|
| 402  |            | SQM   | SQFT      | SQM             | SQFT | SQM           | SQFT  |
|      |            | 68.14 | 733.4     | 6.57            | 70.7 | 74.71         | 804.1 |

#### 1 BEDROOM

### APARTMENT TYPE A1 LEVEL 5







| UNIT NO. |       | SUITE<br>AREA |      | BALCONY<br>AREA |       | TOTAL<br>AREA |  |
|----------|-------|---------------|------|-----------------|-------|---------------|--|
| 502      | SQM   | SQFT          | SQM  | SQFT            | SQM   | SQFT          |  |
|          | 68.14 | 733.4         | 6.58 | 70.8            | 74.72 | 804.2         |  |
|          |       |               |      |                 |       |               |  |



### APARTMENT TYPE A1 LEVEL G







| UNIT<br>NO. | SUITE<br>AREA |       | BALCOITI |       | TOTAL<br>AREA |        |
|-------------|---------------|-------|----------|-------|---------------|--------|
| G02         | SQM           | SQFT  | SQM      | SQFT  | SQM           | SQFT   |
|             | 68.33         | 735.5 | 27.31    | 293.9 |