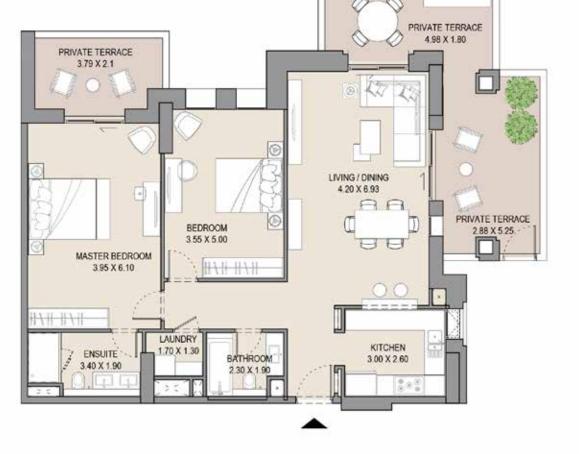

#### 1 BEDROOM

APARTMENT TYPE E LEVEL G

| UNIT<br>NO. | SUITE<br>AREA |       | DALCONTI |       | TOTAL<br>AREA |        |
|-------------|---------------|-------|----------|-------|---------------|--------|
| G08         | SQM           | SQFT  | SQM      | SQFT  | SQM           | SQFT   |
|             | 80.29         | 864.2 | 21.69    | 233.4 | 101.98        | 1097.6 |
|             |               |       |          |       |               |        |