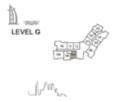

|       |
|-----|-------|-------|------------------------------------|------|------|-------|-------|
| 203 | 303   | SQM   | SQFT                               | SQM  | SQFT | SQM   | SQFT  |
| 403 | 503   | 68.01 | 732.0                              | 6.52 | 70.1 | 74.53 | 802.1 |
| 602 |       |       |                                    |      |      |       |       |

#### 1 BEDROOM

#### APARTMENT TYPE C LEVEL G







| UNIT<br>NO. | SUITE<br>AREA |       | DALOGITI |       | TOTAL<br>AREA |        |
|-------------|---------------|-------|----------|-------|---------------|--------|
| G03         | SQM           | SQFT  | SQM      | SQFT  | SQM           | SQFT   |
|             | 65.15         | 701.2 | 32.26    | 347.2 | 97.41         | 1048.4 |



### APARTMENT TYPE D LEVEL G







| UNIT<br>NO. | SUITE<br>AREA |       | DATE DATE |       | TOTAL<br>AREA |       |
|-------------|---------------|-------|-----------|-------|---------------|-------|
| G07         | SQM           | SQFT  | SQM       | SQFT  | SQM           | SQFT  |
|             | 66.32         | 713.8 | 21.10     | 227.1 | 87.42         | 940.9 |
|             |               |       |           |       |               |       |

#### 1 BEDROOM

APARTMENT TYPE E LEVEL G









| UNIT<br>NO. | SUITE<br>AREA |       | DALCONTI |       | TOTAL<br>AREA |        |
|-------------|---------------|-------|----------|-------|---------------|--------|
| G08         | SQM           | SQFT  | SQM      | SQFT  | SQM           | SQFT   |
|             | 80.29         | 864.2 | 21.69    | 233.4 | 101.98