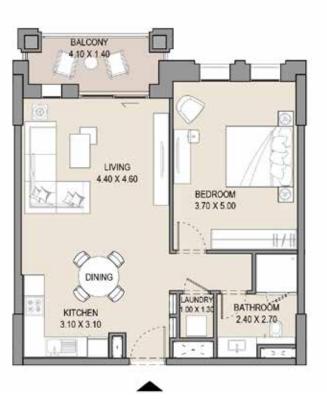

### APARTMENT TYPE D LEVEL 4

| UNI | UNIT NO. |       | SUITE<br>AREA |       | BALCONY<br>AREA |       | TAL   |
|-----|----------|-------|---------------|-------|-----------------|-------|-------|
| 408 |          | SQM   | SQFT          | SQM   | SQFT            | SQM   | SQFT  |
|     |          | 66.25 | 713.1         | 11.04 | 118.8           | 77.29 | 831.9 |
|     |          |       |               |       |                 |       |       |