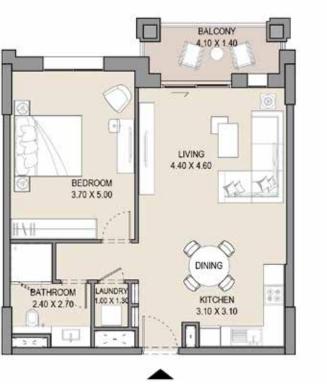

SQM   | SQFT          |  |
|     |         |            | 66.63 | 717.2         | 6.56 | 70.6            | 73.19 | 787.8         |  |
|     |         |            |       |               |      |                 |       |               |  |



#### APARTMENT TYPE A

LEVEL 2 & 3







| UNIT NO. |     | SUITE<br>AREA |       | BALCONY<br>AREA |      | TOTAL<br>AREA |       |
|----------|-----|---------------|-------|-----------------|------|---------------|-------|
| 205      | 305 | SQM           | SQFT  | SQM             | SQFT | SQM           | SQFT  |
|          |     | 66.22         | 712.8 | 6.56            | 70.6 | 72.78         | 783.4 |
|          |     |               |       |                 |      |               |       |

#### 1 BEDROOM

#### APARTMENT TYPE A

LEVEL 4







| UNIT | 10. | SUI  |       | BALCONY<br>AREA |      |       | TAL   |
|------|-----|------|-------|-----------------|------|-------|-------|
| 405  | S   | QM   | SQFT  | SQM             | SQFT | SQM   | SQFT  |
|      | 6   | 6.22 | 712.8 | 6.90            | 74.2 | 73.12 | 787.0 |
|      |     |      |       |                 |      |       |       |



#### APARTMENT TYPE A

LEVEL 4 & 5







| UNIT | NO. |       | SUITE<br>AREA |      | BALCONY<br>AREA |       | TOTAL<br>AREA |  |
|------|-----|-------|---------------|------|-----------------|-------|---------------|--|
| 412  | 512 | SQM   | SQFT          | SQM  | SQFT            | SQM   | SQFT          |  |
|      |     | 66.22 | 712.8         | 6.91 | 74.3            | 73.13 | 787.1         |  |
|      |     |       |