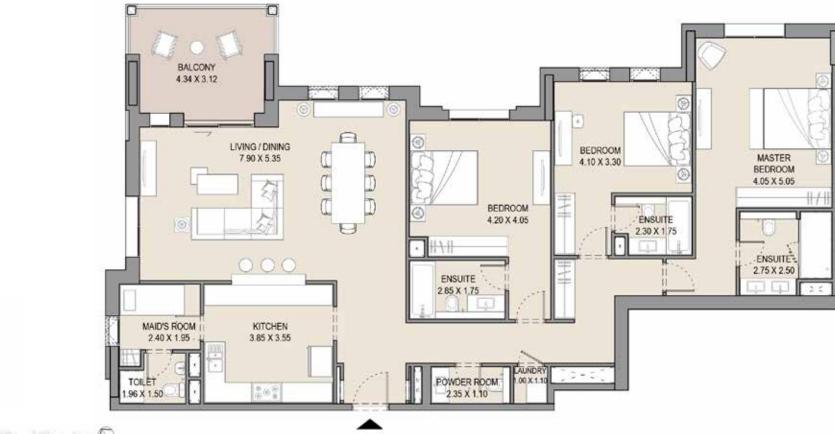

|
|--------|--------|------------------|---------|-----------------------------|----------------------------------------------------------------------------------------------|
| SQM    | SQFT   | SQM              | SQFT    | SQM                         | SQFT                                                                                         |
| 135.64 | 1460.0 | 13.49            | 145.2   | 149.13                      | 1605.2                                                                                       |
|        | AR     | AREA<br>SQM SQFT | AREA AF | AREA AREA SQM SQFT SQM SQFT | AREA         AREA         AR           SQM         SQFT         SQM         SQFT         SQM |

#### 3 BEDROOM

#### APARTMENT TYPE C

LEVEL 6





| UNIT<br>NO. | SUI    |        |       | CONY  |        | TAL    |
|-------------|--------|--------|-------|-------|--------|--------|
| 604         | SQM    | SQFT   | SQM   | SQFT  | SQM    | SQFT   |
|             | 171.93 | 1850.6 | 13.94 | 150.0 | 185.87 | 2000.6 |
|             |        |        |       |       |        |        |

Disclaimer: Plans, details and unit orientation included are indicative only and are subject to change by the developer/seller at its sole discretion without notice and/or liability. All images, including features, finishes, furnishings, view and scale are illustrative only. Final areas, orientation, dimensions, layout and materials may differ from those stated.

#### APARTMENT TYPE C

LEVEL 7





| UNIT<br>NO. |        | SUITE<br>AREA |      | BALCO