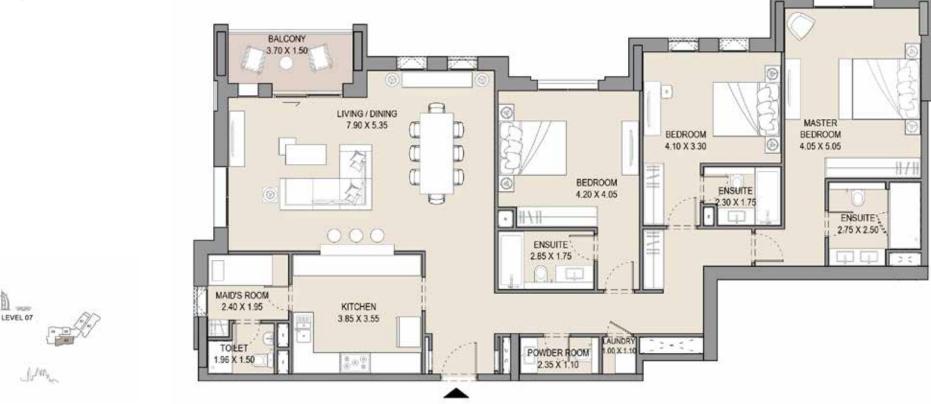

SQM |

#### 3 BEDROOM

#### APARTMENT TYPE C

LEVEL 6





| UNIT<br>NO. | SUI    |        |       | CONY  |        | TAL    |
|-------------|--------|--------|-------|-------|--------|--------|
| 604         | SQM    | SQFT   | SQM   | SQFT  | SQM    | SQFT   |
|             | 171.93 | 1850.6 | 13.94 | 150.0 | 185.87 | 2000.6 |
|             |        |        |       |       |        |        |

Disclaimer: Plans, details and unit orientation included are indicative only and are subject to change by the developer/seller at its sole discretion without notice and/or liability. All images, including features, finishes, furnishings, view and scale are illustrative only. Final areas, orientation, dimensions, layout and materials may differ from those stated.

#### APARTMENT TYPE C

LEVEL 7





| UNIT<br>NO. |        | SUITE<br>AREA |      | BALCONY<br>AREA |        | TAL    |
|-------------|--------|---------------|------|-----------------|--------|--------|
| 703         | SQM    | SQFT          | SQM  | SQFT            | SQM    | SQFT   |
|             | 171.93 | 1850.6        | 6.99 | 75.2            | 178.92 | 1925.8 |
|             |        |               |      |                 |        |        |

#### 4 BEDROOM

#### APARTMENT TYPE B

LEVEL 6







| UNIT<br>NO. | SUITE<br>AREA |        | BALCONY<br>AREA |       |        | TAL<br>EA |
|-------------|---------------|--------|-----------------|-------|--------|-----------|
| 603         | SQM           | SQFT   | SQM             | SQFT  | SQM    | SQFT      |
|             | 226.36        | 2436.5 | 85.45