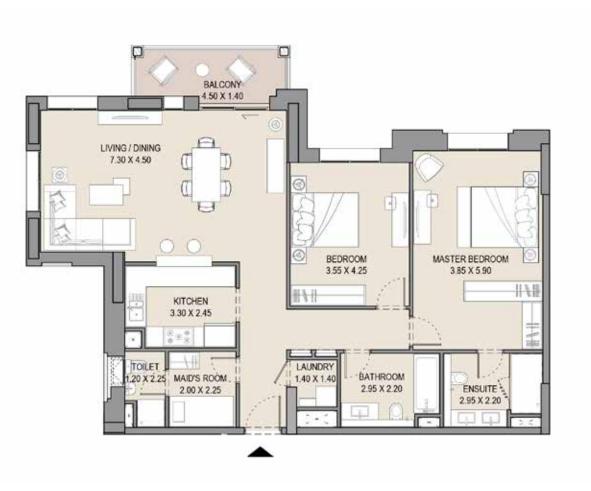

#### APARTMENT TYPE E

LEVEL 1, 2 & 3

| UNI | T NO. |        | SUITE BALCONY TOTAL AREA AREA |      |      |        |        |
|-----|-------|--------|-------------------------------|------|------|--------|--------|
| 104 | 204   | SQM    | SQFT                          | SQM  | SQFT | SQM    | SQFT   |
| 304 |       | 118.38 | 1274.2                        | 7.54 | 81.1 | 125.92 | 1355.3 |

#### 2 BEDROOM