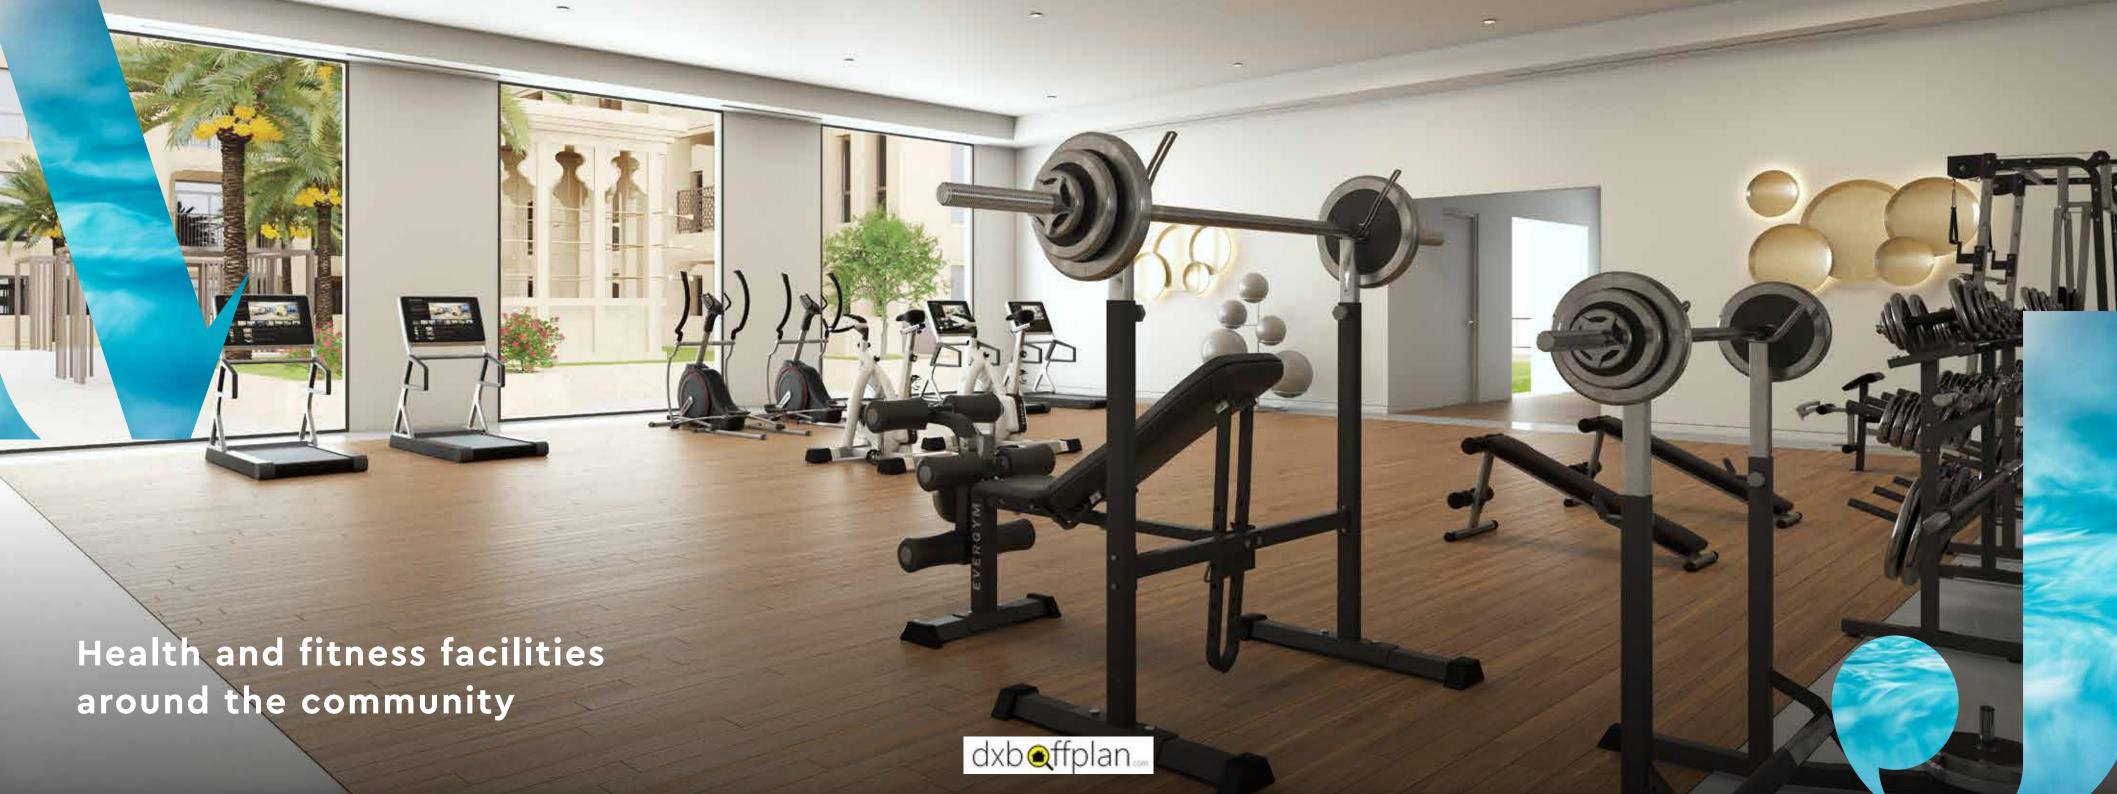

# Community Come home to a welcoming neighbourhood

A central pedestrian walkway meanders through Madinat Jumeirah Living, providing access to private community entrances. Communal roof terraces with BBQ areas also offer magnificent views of Madinat Jumeirah, Burj Al Arab and the sea, while facilities include:

DAY CARE CENTRES

PLAY AREAS

FITNESS CENTRES

SWIMMING POOLS

PARKS AND OPEN SPACES

DIRECT AIRCONDITIONED
FOOTBRIDGE CONNECTED
TO MADINAT JUMEIRAH
RESORT