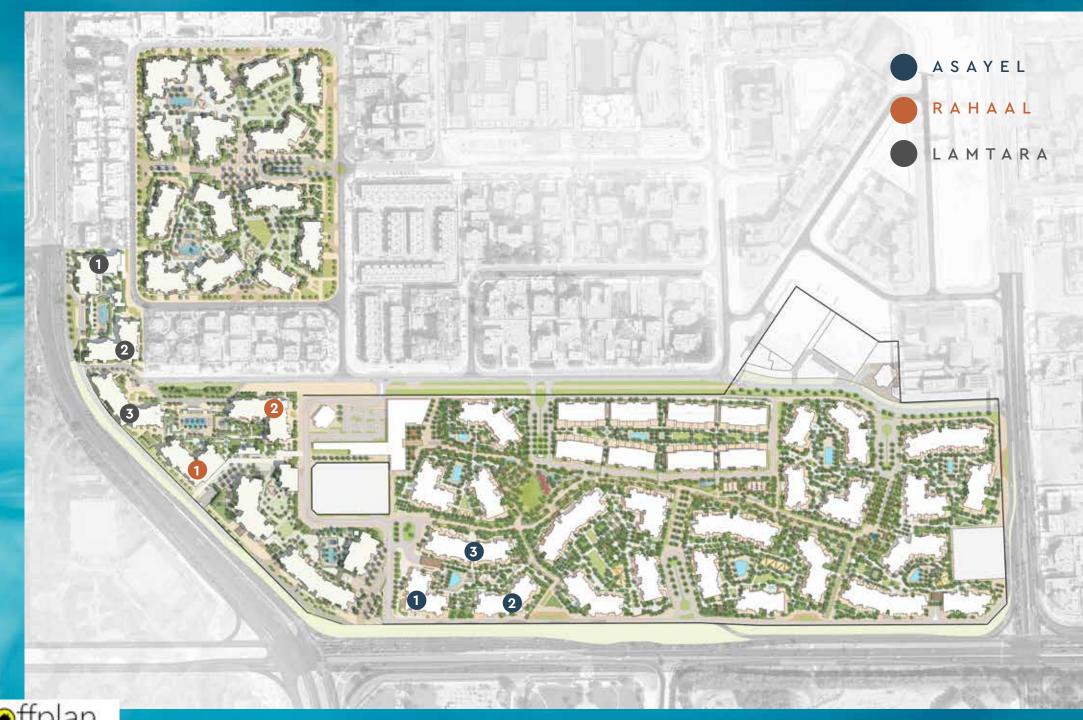

at Jumeirah Living is also just a few minutes from Dubai Media City, Dubai Internet City, Palm Jumeirah and Dubai Marina. It is adjacent to Burj Al Arab, Wild Wadi Waterpark<sup>TM</sup>, Jumeirah Beach Hotel, major shopping malls, public transport links and schools.





# Community Come home to a welcoming neighbourhood

A central pedestrian walkway meanders through Madinat Jumeirah Living, providing access to private community entrances. Communal roof terraces with BBQ areas also offer magnificent views of Madinat Jumeirah, Burj Al Arab and the sea, while facilities include:



DAY CARE CENTRES



PLAY AREAS



FITNESS CENTRES



SWIMMING POOLS



PARKS AND OPEN SPACES



DIRECT AIRCONDITIONED
FOOTBRIDGE CONNECTED
TO MADINAT JUMEIRAH
RESORT





### Madinat Jumeirah living Master Plan





#### APARTMENT TYPE D

LEVEL 1,2







| UNI | T NO. |       | SUITE |       | BALCONY<br>AREA |       | TAL   |
|-----|-------|-------|-------|-------|-----------------|-------|-------|
| 108 | 208   | SQM   | SQFT  | SQM   | SQFT            | SQM   | SQF   |
|     |       | 66.25 | 713.1 | 10.71 | 115.3           | 76.96 | 828.4 |
|     |       |       |       |       |                 |       |       |

#### APARTMENT TYPE D

LEVEL 3







| UNI | UNIT NO. |       | SUITE<br>AREA |       | CONY  |       | TAL   |
|-----|----------|-------|---------------|-------|-------|-------|-------|
| 308 |          | SQM   | SQFT          | SQM   | SQFT  | SQM   | SQFT  |
|     |          | 66.19 | 712.4         | 10.71 | 115.3 | 76.90 | 827.7 |
|     |          |       |               |