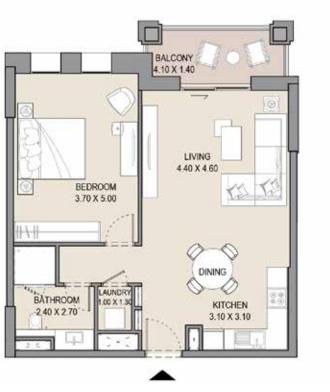

#### APARTMENT TYPE D

LEVEL 5

| UNI | T NO. | SU    | ITE<br>EA | BALCONY TOTAL AREA |       |       |       |
|-----|-------|-------|-----------|--------------------|-------|-------|-------|
| 508 |       | SQM   | SQFT      | SQM                | SQFT  | SQM   | SQFT  |
|     |       | 66.19 | 712.4     | 11.27              | 121.3 | 77.46 | 833.7 |
|     |       |       |           |                    |       |       |       |