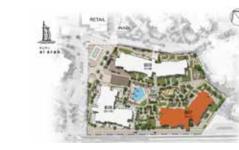

------|-------|
| 105  |          | SQM   | SQFT          | SQM  | SQFT            | SQM   | SQFT  |
|      |          | 66.22 | 712.8         | 6.72 | 72.3            | 72.94 | 785.1 |
|      |          |       |               |      |                 |       |       |

#### APARTMENT TYPE A

LEVEL 1, 2 & 3







| UNIT | UNIT NO. |       | SUITE<br>AREA |      | CONY | TOTAL<br>AREA |       |  |
|------|----------|-------|---------------|------|------|---------------|-------|--|
| 112  | 212      | SQM   | SQFT          | SQM  | SQFT | SQM           | SQFT  |  |
| 312  |          | 66.22 | 712.8         | 6.89 | 74.1 | 73.11         | 786.9 |  |
|      |          |       |               |      |      |               |       |  |

#### 1 BEDROOM

#### APARTMENT TYPE A

LEVEL 1, 2 & 3







|     | UNIT NO | <b>D</b> . |       | SUITE<br>AREA |      | BALCONY<br>AREA |       | TOTAL<br>AREA |  |
|-----|---------|------------|-------|---------------|------|-----------------|-------|---------------|--|
| 113 | 213     | 313        | SQM   | SQFT          | SQM  | SQFT            | SQM   | SQFT          |  |
|     |         |            | 66.63 | 717.2         | 6.56 | 70.6            | 73.19 | 787.8         |  |
|     |         |            |       |               |      |                 |       |               |  |



#### APARTMENT TYPE A

LEVEL 2 & 3







| UNIT NO. |     | SUITE<br>AREA |       | BALCONY<br>AREA |      | TOTAL<br>AREA |       |
|----------|-----|---------------|-------|-----------------|------|---------------|-------|
| 205      | 305 | SQM