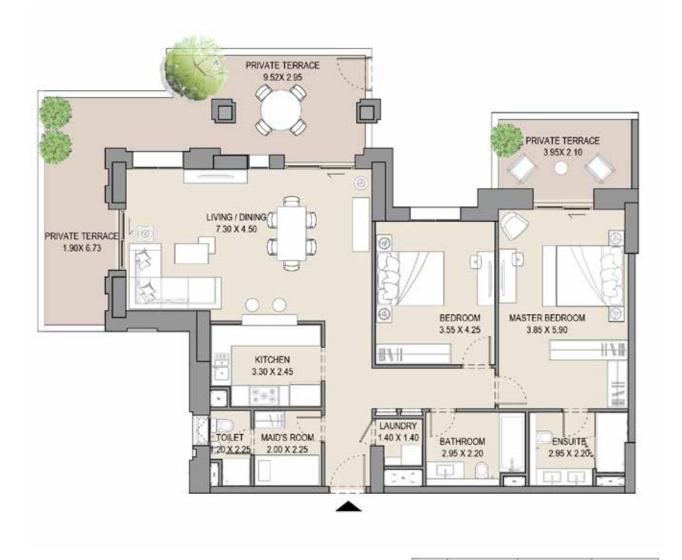

### APARTMENT TYPE A LEVEL G

| UNIT<br>NO. | SU    | - DALGOINI IO |       |       |       |       |
|-------------|-------|---------------|-------|-------|-------|-------|
| G01         | SQM   | SQFT          | SQM   | SQFT  | SQM   | SQFT  |
|             | 66.28 | 713.4         | 23.40 | 251.8 | 89.68 | 965.2 |