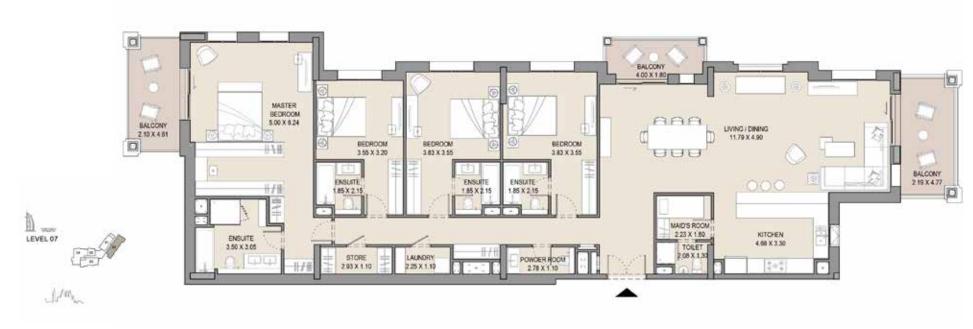

# 4 BEDROOM APARTMENT TYPE H LEVEL 7

| UNIT<br>NO. | SUITE<br>AREA |        | BALCONY<br>AREA |       | TOTAL<br>AREA |        |
|-------------|---------------|--------|-----------------|-------|---------------|--------|
| 704         | SQM           | SQFT   | SQM             | SQFT  | SQM           | SQFT   |
|             | 225.78        | 2430.3 | 21.96           | 236.3 | 247.74        | 2666.6 |
|             |               |        |                 |       |               |        |