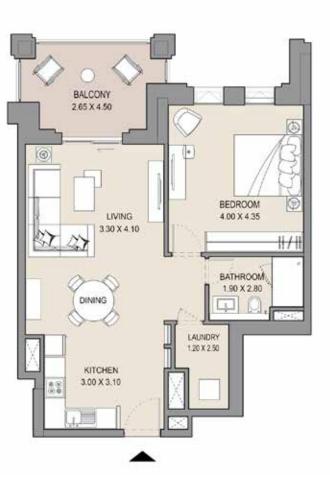

#### APARTMENT TYPE D

LEVEL 5

| UNI | T NO. | SU    | ITE<br>EA | BALCONY TOTAL AREA |       |       |       |
|-----|-------|-------|-----------|--------------------|-------|-------|-------|
| 508 |       | SQM   | SQFT      | SQM                | SQFT  | SQM   | SQFT  |
|     |       | 66.19 | 712.4     | 11.27              | 121.3 | 77.46 | 833.7 |
|     |       |       |           |                    |       |       |       |