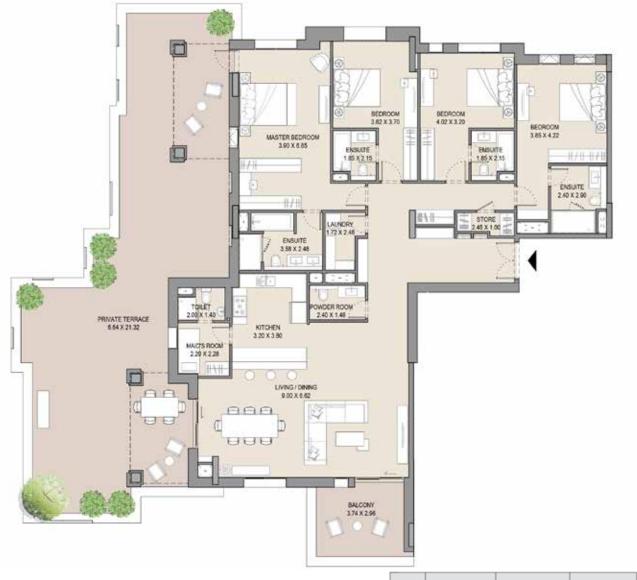

# 4 BEDROOM APARTMENT TYPE H LEVEL 7

| UNIT<br>NO. | SUITE<br>AREA |        | BALCONY<br>AREA |       | TOTAL<br>AREA |        |
|-------------|---------------|--------|-----------------|-------|---------------|--------|
| 704         | SQM           | SQFT   | SQM             | SQFT  | SQM           | SQFT   |
|             | 225.78        | 2430.3 | 21.96           | 236.3 | 247.74        | 2666.6 |
|             |               |        |                 |       |               |        |