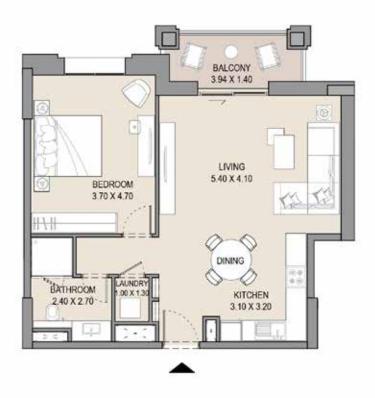

#### APARTMENT TYPE D

LEVEL 1,2

| UNI | T NO. |       | SUITE |       | BALCONY<br>AREA |       | TAL   |
|-----|-------|-------|-------|-------|-----------------|-------|-------|
| 108 | 208   | SQM   | SQFT  | SQM   | SQFT            | SQM   | SQF   |
|     |       | 66.25 | 713.1 | 10.71 | 115.3           | 76.96 | 828.4 |
|     |       |       |       |       |                 |       |       |

#### 1 BEDROOM