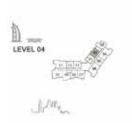

### APARTMENT TYPE D LEVEL 4

| UNI | UNIT NO. |       | SUITE<br>AREA |       | BALCONY<br>AREA |       | TAL   |
|-----|----------|-------|---------------|-------|-----------------|-------|-------|
| 408 |          | SQM   | SQFT          | SQM   | SQFT            | SQM   | SQFT  |
|     |          | 66.25 | 713.1         | 11.04 | 118.8           | 77.29 | 831.9 |
|     |          |       |               |       |                 |       |       |