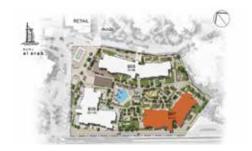

<br>AR | ITE<br>EA | BALCONY<br>AREA |      |       | TAL   |
|-------------|----------|-----------|-----------------|------|-------|-------|
| 407         | SQM      | SQFT      | SQM             | SQFT | SQM   | SQFT  |
|             | 77.45    | 833.6     | 7.28            | 78.3 | 84.73 | 911.9 |

#### 1 BEDROOM

### APARTMENT TYPE F LEVEL 5







| UNIT<br>NO. | SU    |       | BALCONY TO<br>AREA AR |      |       |       |
|-------------|-------|-------|-----------------------|------|-------|-------|
| 507         | SQM   | SQFT  | SQM                   | SQFT | SQM   | SQFT  |
|             | 77.33 | 832.3 | 7.30                  | 78.5 | 84.63 | 910.8 |
|             |       |       |                       |      |       |       |



#### APARTMENT TYPE A

LEVEL 1, 2, 3, 4 & 5







| UNI | T NO. | SU    |       | BALCONY<br>AREA |      | TOTAL<br>AREA |       |
|-----|-------|-------|-------|-----------------|------|---------------|-------|
| 101 | 201   | SQM   | SQFT  | SQM             | SQFT | SQM           | SQF1  |
| 301 | 401   | 66.22 | 712.8 | 6.92            | 74.4 | 73.14         | 787.2 |
| 501 |       |       |       |                 |      |               |       |

#### 1 BEDROOM

#### APARTMENT TYPE A

LEVEL 1







| UNIT | UNIT NO. |       | SUITE<br>AREA |      | BALCONY<br>AREA |       | TAL   |
|------|----------|-------|---------------|------|-----------------|-------|-------|
| 105  |          | SQM   | SQFT          | SQM  | SQFT            | SQM   | SQFT  |
|      |          | 66.22 | 712.8         | 6.72 | 72.3            | 72.94 | 785.