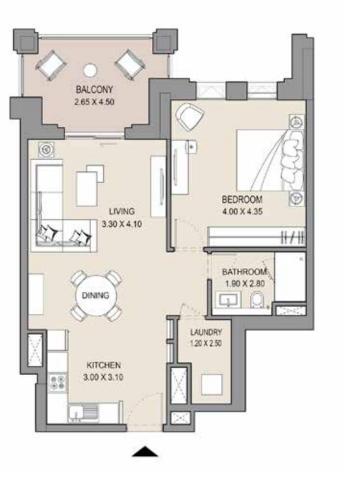

#### 1 BEDROOM

#### APARTMENT TYPE D

LEVEL 1,2

| UNI | T NO. |       | SUITE |       | BALCONY<br>AREA |       | TAL   |
|-----|-------|-------|-------|-------|-----------------|-------|-------|
| 108 | 208   | SQM   | SQFT  | SQM   | SQFT            | SQM   | SQF   |
|     |       | 66.25 | 713.1 | 10.71 | 115.3           | 76.96 | 828.4 |
|     |       |       |       |       |                 |       |       |