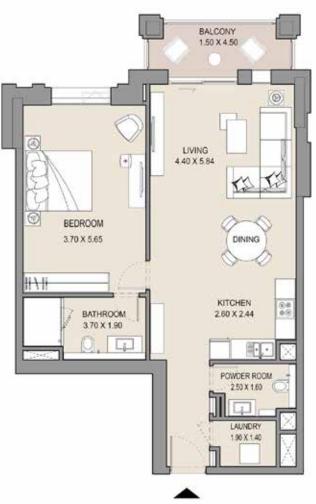

#### APARTMENT TYPE D

LEVEL 1,2

| UNI | T NO. |       | SUITE |       | BALCONY<br>AREA |       | TAL   |
|-----|-------|-------|-------|-------|-----------------|-------|-------|
| 108 | 208   | SQM   | SQFT  | SQM   | SQFT            | SQM   | SQF   |
|     |       | 66.25 | 713.1 | 10.71 | 115.3           | 76.96 | 828.4 |
|     |       |       |       |       |                 |       |       |

#### 1 BEDROOM