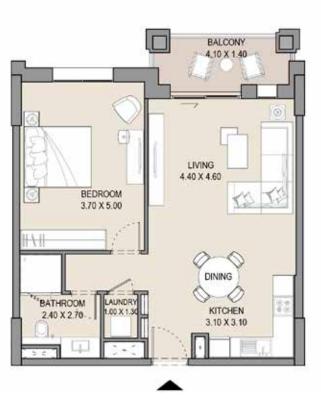

### APARTMENT TYPE D LEVEL 4

| UNI | UNIT NO. |       | SUITE<br>AREA |       | BALCONY<br>AREA |       | TAL   |
|-----|----------|-------|---------------|-------|-----------------|-------|-------|
| 408 |          | SQM   | SQFT          | SQM   | SQFT            | SQM   | SQFT  |
|     |          | 66.25 | 713.1         | 11.04 | 118.8           | 77.29 | 831.9 |
|     |          |       |               |       |                 |       |       |