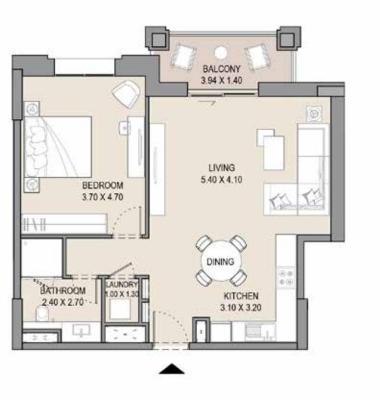

---------|---------------|-------|-----------------|------|---------------|-------|
| 302      | SQM           | SQFT  | SQM             | SQFT | SQM           | SQFT  |
|          | 68.15         | 733.5 | 6.57            | 70.7 | 74.72         | 804.2 |
|          |               |       |                 |      |               |       |



#### APARTMENT TYPE A1

LEVEL 4







| UNIT | UNIT NO. I |       | ITE<br>EA | BALCONY<br>AREA |      | TOTAL<br>AREA |       |
|------|------------|-------|-----------|-----------------|------|---------------|-------|
| 402  |            | SQM   | SQFT      | SQM             | SQFT | SQM           | SQFT  |
|      |            | 68.14 | 733.4     | 6.57            | 70.7 | 74.71         | 804.1 |

#### 1 BEDROOM

### APARTMENT TYPE A1 LEVEL 5







| UNIT NO. |       | SUITE<br>AREA |      | BALCONY<br>AREA |       | TOTAL<br>AREA |  |
|----------|-------|---------------|------|-----------------|-------|---------------|--|
| 502      | SQM   | SQFT          | SQM  | SQFT            | SQM   | SQFT          |  |
|          | 68.14 | 733.4         | 6.58 | 70.8            | 74.72 | 804.2         |  |
|          |       |               |      |                 |       |               |  |



### APARTMENT TYPE A1 LEVEL G







| UNIT<br>NO. | SUITE<br>AREA |       | BALCOITI |       | TOTAL<br>AREA |        |
|-------------|---------------|-------|----------|-------|---------------|--------|
| G02         | SQM           | SQFT  | SQM      | SQFT  | SQM           | SQFT   |
|             | 68.33         | 735.5 | 27.31    | 293.9 | 95