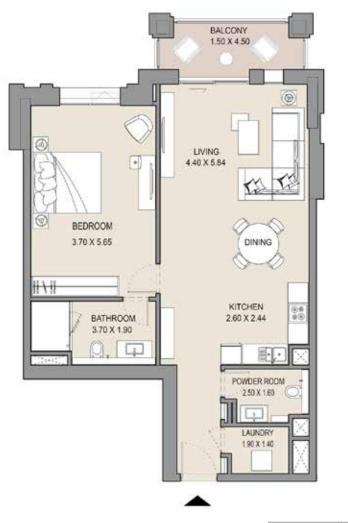

----|-------|-----------------|-------|-------|
| 408 |          | SQM   | SQFT          | SQM   | SQFT            | SQM   | SQFT  |
|     |          | 66.25 | 713.1         | 11.04 | 118.8           | 77.29 | 831.9 |
|     |          |       |               |       |                 |       |       |



#### APARTMENT TYPE D

LEVEL 5







| UNI | T NO. | SU    | ITE<br>EA | BALCONY TOTAL AREA |       |       |       |
|-----|-------|-------|-----------|--------------------|-------|-------|-------|
| 508 |       | SQM   | SQFT      | SQM                | SQFT  | SQM   | SQFT  |
|     |       | 66.19 | 712.4     | 11.27              | 121.3 | 77.46 | 833.7 |
|     |       |       |           |                    |       |       |       |

#### 1 BEDROOM

### APARTMENT TYPE E LEVEL 1







| UNI | T NO. | SUI   |       | BALCONY<br>AREA |      |       | TAL   |
|-----|-------|-------|-------|-----------------|------|-------|-------|
| 109 |       | SQM   | SQFT  | SQM             | SQFT | SQM   | SQFT  |
|     |       | 80.26 | 863.9 | 7.24            | 77.9 | 87.50 | 941.8 |
|     |       |       |       |                 |      |       |       |



#### APARTMENT TYPE E

LEVEL 2, 3, 4 & 5







| UNI | T NO. | SUI   |       |      | CONY | TOTAL<br>AREA |       |
|-----|-------|-------|-------|------|------|---------------|-------|
| 209 | 309   | SQM   | SQFT  | SQM  | SQFT | SQM           | SQF   |
| 409 | 509   | 80.32 | 864.5 | 7.24 | 77.9 | 87.56         | 942.4 |
|     |       |       |       |      |      |               |       |

#### 1 BEDROOM

APARTMENT TYPE