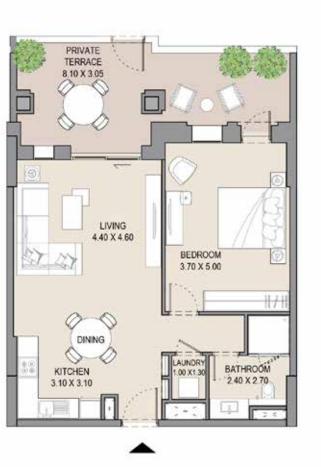

| UNIT<br>NO. | SU    | - DALGOINI IO |       |       |       |       |
|-------------|-------|---------------|-------|-------|-------|-------|
| G01         | SQM   | SQFT          | SQM   | SQFT  | SQM   | SQFT  |
|             | 66.28 | 713.4         | 23.40 | 251.8 | 89.68 | 965.2 |

#### 1 BEDROOM

### APARTMENT TYPE A LEVEL G







| UNIT<br>NO. |       | SUITE<br>AREA |       | CONY  | TOTAL<br>AREA |        |  |
|-------------|-------|---------------|-------|-------|---------------|--------|--|
| G05         | SQM   | SQFT          | SQM   | SQFT  | SQM           | SQFT   |  |
|             | 66.28 | 713.4         | 29.07 | 312.9 | 95.35         | 1026.3 |  |
|             |       |               |       |       |               |        |  |

### APARTMENT TYPE A LEVEL G







| UNIT<br>NO. | SU    |       | BALCONY TOTA<br>AREA AREA |       |       |       |
|-------------|-------|-------|---------------------------|-------|-------|-------|
| G11         | SQM   | SQFT  | SQM                       | SQFT  | SQM   | SQFT  |
|             | 66.23 | 712.9 | 24.39                     | 262.5 | 90.62 | 975.4 |
|             |       |       |                           |       |       |       |

#### 1 BEDROOM

### APARTMENT TYPE A LEVEL G







| UNIT<br>NO. | SU    |       |       | CONY  |       | TAL   |
|-------------|-------|-------|-------|-------|-------|-------|
| G12         | SQM   | SQFT  | SQM   | SQFT  | SQM   | SQFT  |
|             | 66.69 | 717.8 | 24.14 | 259.8 | 90.83 | 977.6 |
|             |       |       |       |       |       |       |

####