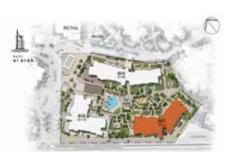

|-----|-------|-------|-------|------|------|---------------|-------|
| 209 | 309   | SQM   | SQFT  | SQM  | SQFT | SQM           | SQF   |
| 409 | 509   | 80.32 | 864.5 | 7.24 | 77.9 | 87.56         | 942.4 |
|     |       |       |       |      |      |               |       |

#### 1 BEDROOM

APARTMENT TYPE F
LEVEL 1







| UNIT<br>NO. | SU    | ITE<br>EA |      | ALCONY TOTAL<br>AREA AREA |       |       |
|-------------|-------|-----------|------|---------------------------|-------|-------|
| 107         | SQM   | SQFT      | SQM  | SQFT                      | SQM   | SQFT  |
|             | 77.45 | 833.6     | 8.91 | 95.9                      | 86.36 | 929.5 |
|             |       |           |      |                           |       |       |



### APARTMENT TYPE F LEVEL 2







#### 1 BEDROOM

### APARTMENT TYPE F LEVEL 3







| UNIT<br>NO. | SUI   |       |      | CONY |       |      |
|-------------|-------|-------|------|------|-------|------|
| 307         | SQM   | SQFT  | SQM  | SQFT | SQM   | SQF  |
|             | 77.45 | 833.6 | 7.62 | 82.0 | 85.07 | 915. |
|             |       |       |      |      |       |      |



#### APARTMENT TYPE F

LEVEL 4







| UNIT<br>NO. | SU<br>AR | ITE<br>EA | BALCONY<br>AREA |      |       | TAL   |
|-------------|----------|-----------|-----------------|------|-------|-------|
| 407         | SQM      | SQFT      | SQM             | SQFT | SQM   | SQFT  |
|             | 77.45    | 833.6     | 7.28            | 78.3 | 84.73 | 911.9 |

#### 1 BEDROOM

### APARTMENT TYPE F LEVEL 5







| UNIT<br>NO. | SU    |