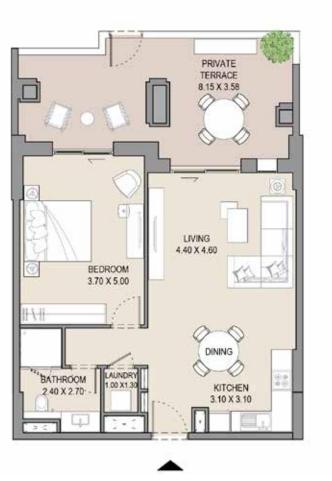

#### APARTMENT TYPE C LEVEL G

| UNIT<br>NO. | SUITE<br>AREA |       | DALOGITI |       | TOTAL<br>AREA |        |
|-------------|---------------|-------|----------|-------|---------------|--------|
| G03         | SQM           | SQFT  | SQM      | SQFT  | SQM           | SQFT   |
|             | 65.15         | 701.2 | 32.26    | 347.2 | 97.41         | 1048.4 |

### APARTMENT TYPE D LEVEL G

| UNIT<br>NO. | SUITE<br>AREA |       | DATE DATE |       | TOTAL<br>AREA |       |
|-------------|---------------|-------|-----------|-------|---------------|-------|
| G07         | SQM           | SQFT  | SQM       | SQFT  | SQM           | SQFT  |
|             | 66.32         | 713.8 | 21.10     | 227.1 | 87.42         | 940.9 |
|             |               |       |           |       |               |       |

#### 1 BEDROOM

APARTMENT TYPE E LEVEL G

| UNIT<br>NO. | SUITE<br>AREA |       | DALCONTI |       | TOTAL<br>AREA |        |
|-------------|---------------|-------|----------|-------|---------------|--------|
| G08         | SQM           | SQFT  | SQM      | SQFT  | SQM           | SQFT   |
|             | 80.29         | 864.2 | 21.69    | 233.4 | 101.98        | 1097.6 |
|             |               |       |          |       |               |        |

#### APARTMENT TYPE E LEVEL G

| UNIT<br>NO. | SUI<br>AR |        | BALCONY<br>AREA |       | TOTAL<br>AREA |        |
|-------------|-----------|--------|-----------------|-------|---------------|--------|
| G06         | SQM       | SQFT   | SQM             | SQFT  | SQM           | SQFT   |
|             | 118.83    | 1279.0 | 45.72           | 492.1 | 164.55        | 1771.1 |

#### APARTMENT TYPE E LEVEL G

| UNIT<br>NO. | SUITE  |        | BALCONY<br>AREA |       | TOTAL<br>AREA |        |
|-------------|--------|--------|-----------------|-------|---------------|--------|
| G10         | SQM    | SQFT   | SQM             | SQFT  | SQM           | SQFT   |
|             | 118.82 | 1278.9 | 47.86           | 515.6 | 166.68        | 1794.5 |
|             |        |        |                 |       |               |        |