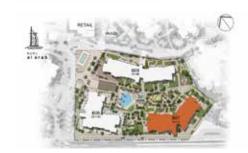

|        | TAL    |
|----------|-----|---------------|--------|-----------------|------|--------|--------|
| 404      | 504 | SQM           | SQFT   | SQM             | SQFT | SQM    | SQFT   |
|          |     | 118.38        | 1274.2 | 7.56            | 81.3 | 125.94 | 1355.5 |

#### 2 BEDROOM

#### APARTMENT TYPE E

LEVEL 4 & 5







| UNIT | ΓNO. | SUI    |        | BALCONY<br>AREA |      | TOTAL<br>AREA |        |
|------|------|--------|--------|-----------------|------|---------------|--------|
| 411  | 511  | SQM    | SQFT   | SQM             | SQFT | SQM           | SQFT   |
|      |      | 118.59 | 1276.5 | 7.53            | 81.0 | 126.12        | 1357.5 |
|      |      |        |        |                 |      |               |        |



#### APARTMENT TYPE E LEVEL G







| UNIT<br>NO. | SUI<br>AR |        | BALCONY<br>AREA |       | TOTAL<br>AREA |        |
|-------------|-----------|--------|-----------------|-------|---------------|--------|
| G06         | SQM       | SQFT   | SQM             | SQFT  | SQM           | SQFT   |
|             | 118.83    | 1279.0 | 45.72           | 492.1 | 164.55        | 1771.1 |

#### 2 BEDROOM

#### APARTMENT TYPE E LEVEL G







| UNIT<br>NO. | SUITE  |        | BALCONY<br>AREA |       | TOTAL<br>AREA |        |
|-------------|--------|--------|-----------------|-------|---------------|--------|
| G10         | SQM    | SQFT   | SQM             | SQFT  | SQM           | SQFT   |
|             | 118.82 | 1278.9 | 47.86           | 515.6 | 166.68        | 1794.5 |
|             |        |        |