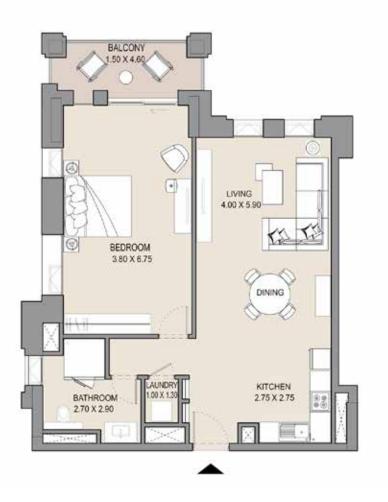

#### 1 BEDROOM

APARTMENT TYPE F
LEVEL 1

| UNIT<br>NO. | SU    | ITE<br>EA |      | ALCONY TOTAL<br>AREA AREA |       |       |
|-------------|-------|-----------|------|---------------------------|-------|-------|
| 107         | SQM   | SQFT      | SQM  | SQFT                      | SQM   | SQFT  |
|             | 77.45 | 833.6     | 8.91 | 95.9                      | 86.36 | 929.5 |
|             |       |           |      |                           |       |       |