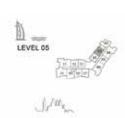

#### APARTMENT TYPE D

LEVEL 5

| UNI | T NO. | SU    | ITE<br>EA | BALCONY TOTAL AREA |       |       |       |
|-----|-------|-------|-----------|--------------------|-------|-------|-------|
| 508 |       | SQM   | SQFT      | SQM                | SQFT  | SQM   | SQFT  |
|     |       | 66.19 | 712.4     | 11.27              | 121.3 | 77.46 | 833.7 |
|     |       |       |           |                    |       |       |       |