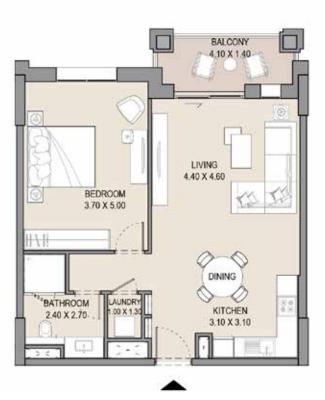

#### APARTMENT TYPE D

LEVEL 1,2

| UNI | T NO. |       | SUITE |       | BALCONY<br>AREA |       | TAL   |
|-----|-------|-------|-------|-------|-----------------|-------|-------|
| 108 | 208   | SQM   | SQFT  | SQM   | SQFT            | SQM   | SQF   |
|     |       | 66.25 | 713.1 | 10.71 | 115.3           | 76.96 | 828.4 |
|     |       |       |       |       |                 |       |       |

#### APARTMENT TYPE D

LEVEL 3

| UNI | UNIT NO. |       | SUITE<br>AREA |       | CONY  |       | TAL   |
|-----|----------|-------|---------------|-------|-------|-------|-------|
| 308 |          | SQM   | SQFT          | SQM   | SQFT  | SQM   | SQFT  |
|     |          | 66.19 | 712.4         | 10.71 | 115.3 | 76.90 | 827.7 |
|     |          |       |               |       |       |       |       |

### APARTMENT TYPE D LEVEL 4

| UNI | UNIT NO. |       | SUITE<br>AREA |       | BALCONY<br>AREA |       | TAL   |
|-----|----------|-------|---------------|-------|-----------------|-------|-------|
| 408 |          | SQM   | SQFT          | SQM   | SQFT            | SQM   | SQFT  |
|     |          | 66.25 | 713.1         | 11.04 | 118.8           | 77.29 | 831.9 |
|     |          |       |               |       |                 |       |       |