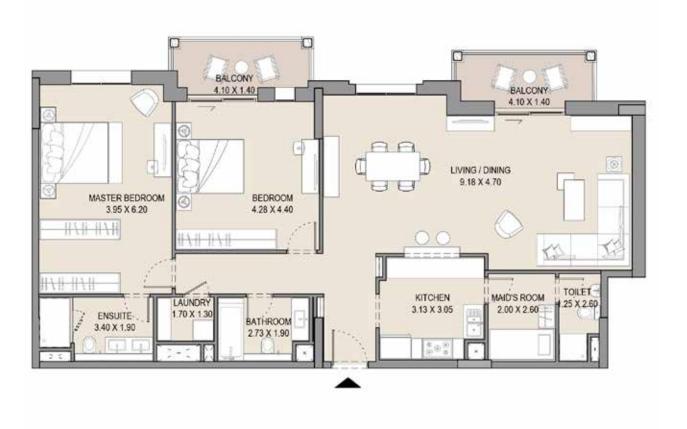

|
|-------------|--------|--------|-----------------|-------|---------------|--------|
| G10         | SQM    | SQFT   | SQM             | SQFT  | SQM           | SQFT   |
|             | 118.82 | 1278.9 | 47.86           | 515.6 | 166.68        | 1794.5 |
|             |        |        |                 |       |               |        |



## APARTMENT TYPE E2 LEVEL G







| UNIT<br>NO. |        | SUITE<br>AREA |       |       |        | TAL    |
|-------------|--------|---------------|-------|-------|--------|--------|
| G04         | SQM    | SQFT          | SQM   | SQFT  | SQM    | SQFT   |
|             | 111.05 | 1195.3        | 47.49 | 511.2 | 158.54 | 1706.5 |
|             |        |               |       |       |        |        |

#### 2 BEDROOM

# APARTMENT TYPE H







| UNIT<br>NO. | SUI    |        |       | CONY  |        | TAL    |
|-------------|--------|--------|-------|-------|--------|--------|
| 601         | SQM    | SQFT   | SQM   | SQFT  | SQM    | SQFT   |
|             | 135.57 | 1459.2 | 13.49 | 145.2 | 149.06 | 1604.4 |
|             |        |        |       |       |        |        |



## APARTMENT TYPE H

LEVEL 7







|        |        |                  |         |                             | TAL<br>EA                                                                                    |
|--------|--------|------------------|---------|-----------------------------|----------------------------------------------------------------------------------------------|
| SQM    | SQFT   | SQM              | SQFT    | SQM