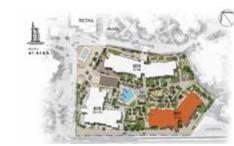

Located 20 minutes from Dubai International Airport, and nestled in Madinat Jumeirah, Madinat Jumeirah Living is also just a few minutes from Dubai Media City, Dubai Internet City, Palm Jumeirah and Dubai Marina. It is adjacent to Burj Al Arab, Wild Wadi Waterpark<sup>TM</sup>, Jumeirah Beach Hotel, major shopping malls, public transport links and schools.

# Community Come home to a welcoming neighbourhood

A central pedestrian walkway meanders through Madinat Jumeirah Living, providing access to private community entrances. Communal roof terraces with BBQ areas also offer magnificent views of Madinat Jumeirah, Burj Al Arab and the sea, while facilities include:

### Madinat Jumeirah living Master Plan