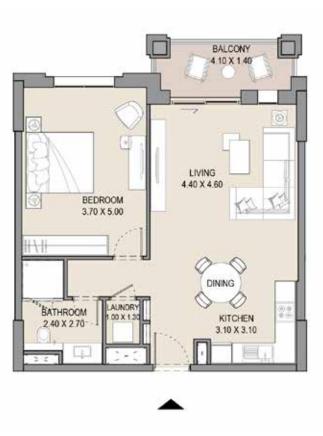

r>AR | ITE<br>EA | BALCONY<br>AREA |      |       | TAL   |
|-------------|----------|-----------|-----------------|------|-------|-------|
| 407         | SQM      | SQFT      | SQM             | SQFT | SQM   | SQFT  |
|             | 77.45    | 833.6     | 7.28            | 78.3 | 84.73 | 911.9 |

#### 1 BEDROOM

### APARTMENT TYPE F LEVEL 5







| UNIT<br>NO. | SU    |       | BALCONY TO<br>AREA AR |      |       |       |
|-------------|-------|-------|-----------------------|------|-------|-------|
| 507         | SQM   | SQFT  | SQM                   | SQFT | SQM   | SQFT  |
|             | 77.33 | 832.3 | 7.30                  | 78.5 | 84.63 | 910.8 |
|             |       |       |                       |      |       |       |



#### APARTMENT TYPE A

LEVEL 1, 2, 3, 4 & 5







| UNI | T NO. | SU    |       | BALCONY<br>AREA |      | TOTAL<br>AREA |       |
|-----|-------|-------|-------|-----------------|------|---------------|-------|
| 101 | 201   | SQM   | SQFT  | SQM             | SQFT | SQM           | SQF1  |
| 301 | 401   | 66.22 | 712.8 | 6.92            | 74.4 | 73.14         | 787.2 |
| 501 |       |       |       |                 |      |               |       |

#### 1 BEDROOM

#### APARTMENT TYPE A

LEVEL 1







| UNIT | UNIT NO. |       | SUITE<br>AREA |      | BALCONY<br>AREA |       | TAL   |
|------|----------|-------|---------------|------|-----------------|-------|-------|
| 105  |          | SQM   | SQFT          | SQM  | SQFT            | SQM   | SQFT  |
|      |          | 66.22 | 712.8         | 6.72 | 72.3            | 72.94 | 785.1