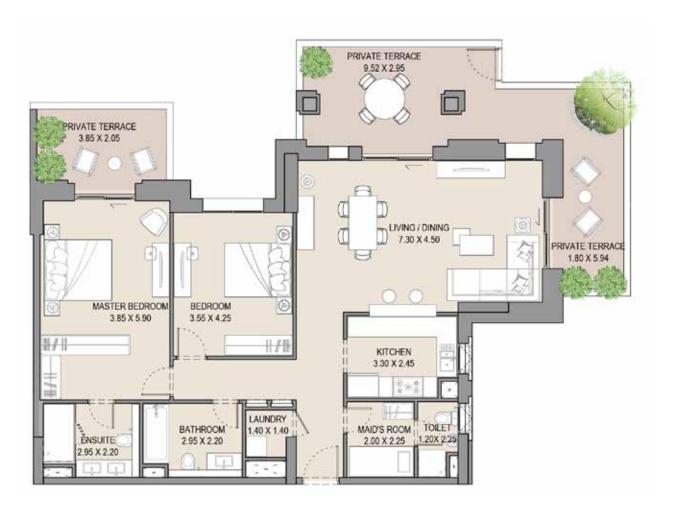

#### APARTMENT TYPE A2

LEVEL 1, 2, 3, 4 & 5

| UNI | UNIT NO. |        | SUITE<br>AREA |      | BALCONY<br>AREA |        | TAL<br>EA |
|-----|----------|--------|---------------|------|-----------------|--------|-----------|
| 110 | 210      | SQM    | SQFT          | SQM  | SQFT            | SQM    | SQFT      |
| 310 | 410      | 115.99 | 1248.5        | 8.42 | 90.6            | 124.41 | 1339.1    |
| 510 |          |        |               |      |                 |        |           |

#### 2 BEDROOM