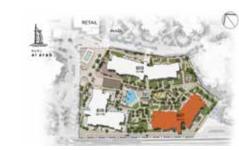

APARTMENT TYPE F LEVEL 2







#### 1 BEDROOM

### APARTMENT TYPE F LEVEL 3







| UNIT<br>NO. | SUI   |       |      | CONY |       |      |
|-------------|-------|-------|------|------|-------|------|
| 307         | SQM   | SQFT  | SQM  | SQFT | SQM   | SQF  |
|             | 77.45 | 833.6 | 7.62 | 82.0 | 85.07 | 915. |
|             |       |       |      |      |       |      |



#### APARTMENT TYPE F

LEVEL 4







| UNIT<br>NO. | SU<br>AR | ITE<br>EA | BALCONY<br>AREA |      |       | TAL   |
|-------------|----------|-----------|-----------------|------|-------|-------|
| 407         | SQM      | SQFT      | SQM             | SQFT | SQM   | SQFT  |
|             | 77.45    | 833.6     | 7.28            | 78.3 | 84.73 | 911.9 |

#### 1 BEDROOM

### APARTMENT TYPE F LEVEL 5







| UNIT<br>NO. | SU    |       | BALCONY TO<br>AREA AR |      |       |       |
|-------------|-------|-------|-----------------------|------|-------|-------|
| 507         | SQM   | SQFT  | SQM                   | SQFT | SQM   | SQFT  |
|             | 77.33 | 832.3 | 7.30                  | 78.5 | 84.63 | 910.8 |
|             |       |       |                       |      |       |       |



#### APARTMENT TYPE A

LEVEL 1, 2, 3, 4 & 5







| UNI | T NO. | SU    |       | BALCONY<br>AREA |      | TOTAL<br>AREA |       |
|-----|-------|-------|-------|-----------------|------|---------------|-------|
| 101 | 201   | SQM   | SQFT  | SQM             | SQFT | SQM           | SQF1  |
| 301 | 401   | 66.22 | 712.8 | 6.92            | 74.4 | 73.14         | 787.2 |
| 501 |       |       |