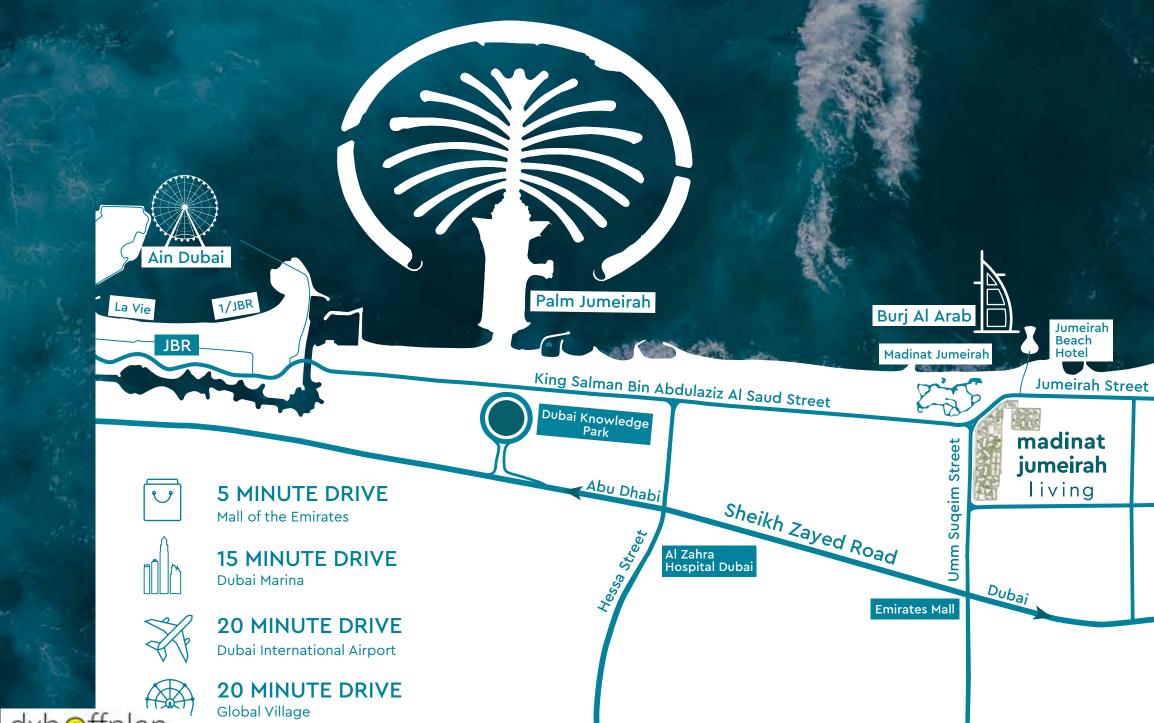

Located 20 minutes from Dubai International Airport, and nestled in Madinat Jumeirah, Madinat Jumeirah Living is also just a few minutes from Dubai Media City, Dubai Internet City, Palm Jumeirah and Dubai Marina. It is adjacent to Burj Al Arab, Wild Wadi Waterpark<sup>TM</sup>, Jumeirah Beach Hotel, major shopping malls, public transport links and schools.