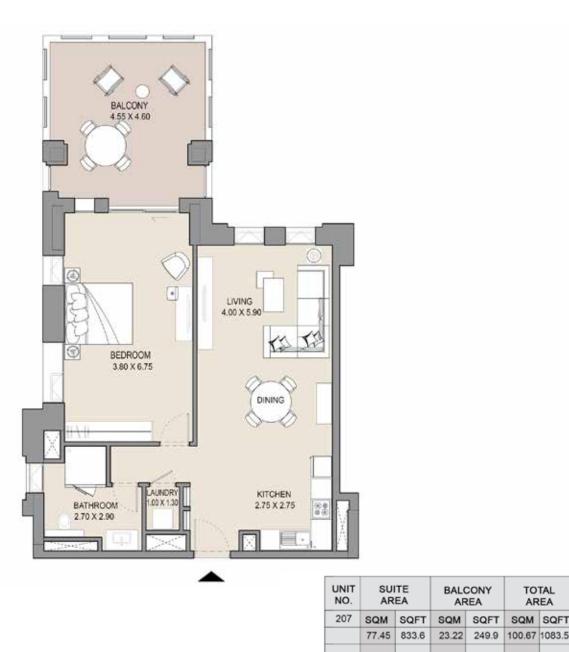

#### APARTMENT TYPE D

LEVEL 3

| UNI | UNIT NO. |       | SUITE<br>AREA |       | CONY  |       | TAL   |
|-----|----------|-------|---------------|-------|-------|-------|-------|
| 308 |          | SQM   | SQFT          | SQM   | SQFT  | SQM   | SQFT  |
|     |          | 66.19 | 712.4         | 10.71 | 115.3 | 76.90 | 827.7 |
|     |          |       |               |       |       |       |       |