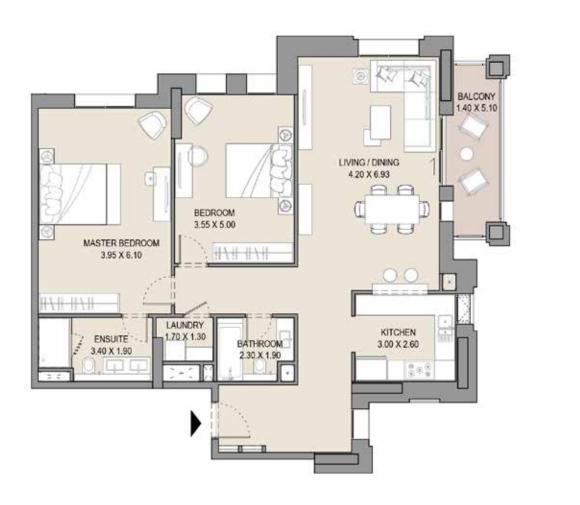

|---------------|-------|
| G07         | SQM           | SQFT  | SQM       | SQFT  | SQM           | SQFT  |
|             | 66.32         | 713.8 | 21.10     | 227.1 | 87.42         | 940.9 |
|             |               |       |           |       |               |       |

#### 1 BEDROOM

APARTMENT TYPE E LEVEL G









| UNIT<br>NO. | SUITE<br>AREA |       | DALCONTI |       | TOTAL<br>AREA |        |
|-------------|---------------|-------|----------|-------|---------------|--------|
| G08         | SQM           | SQFT  | SQM      | SQFT  | SQM           | SQFT   |
|             | 80.29         | 864.2 | 21.69    | 233.4 | 101.98        | 1097.6 |
|             |               |       |          |       |               |        |



#### APARTMENT TYPE A2

LEVEL 1, 2, 3, 4 & 5





| UNI | UNIT NO. |        | SUITE<br>AREA |      | BALCONY<br>AREA |        | TAL<br>EA |
|-----|----------|--------|---------------|------|-----------------|--------|-----------|
| 110 | 210      | SQM    | SQFT          | SQM  | SQFT            | SQM    | SQFT      |
| 310 | 410      | 115.99 | 1248.5        | 8.42 | 90.6            | 124.41 | 1339.1    |
| 510 |          |        |               |      |                 |        |           |

#### 2 BEDROOM

#### APARTMENT TYPE A2 LEVEL G



TOTAL



LEVEL G





#### APARTMENT TYPE E

LEVEL 1, 2 & 3







| UNI | T NO. |        | SUITE BALCONY TOTAL AREA AREA |      |      |        |        |
|-----|-------|--------|-------------------------------|------|------|--------|--------|
| 104 | 204   | SQM    | SQFT