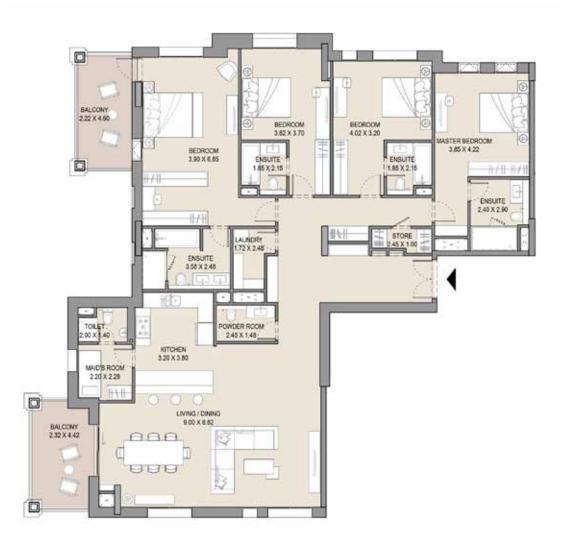

# 4 BEDROOM APARTMENT TYPE H LEVEL 7

| UNIT<br>NO. | SUITE<br>AREA |        | BALCONY<br>AREA |       | TOTAL<br>AREA |        |
|-------------|---------------|--------|-----------------|-------|---------------|--------|
| 704         | SQM           | SQFT   | SQM             | SQFT  | SQM           | SQFT   |
|             | 225.78        | 2430.3 | 21.96           | 236.3 | 247.74        | 2666.6 |
|             |               |        |                 |       |               |        |