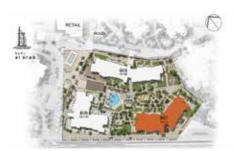

### Madinat Jumeirah living Master Plan

# Community Come home to a welcoming neighbourhood

A central pedestrian walkway meanders through Madinat Jumeirah Living, providing access to private community entrances. Communal roof terraces with BBQ areas also offer magnificent views of Madinat Jumeirah, Burj Al Arab and the sea, while facilities include:

Located 20 minutes from Dubai International Airport, and nestled in Madinat Jumeirah, Madinat Jumeirah Living is also just a few minutes from Dubai Media City, Dubai Internet City, Palm Jumeirah and Dubai Marina. It is adjacent to Burj Al Arab, Wild Wadi Waterpark<sup>TM</sup>, Jumeirah Beach Hotel, major shopping malls, public transport links and schools.