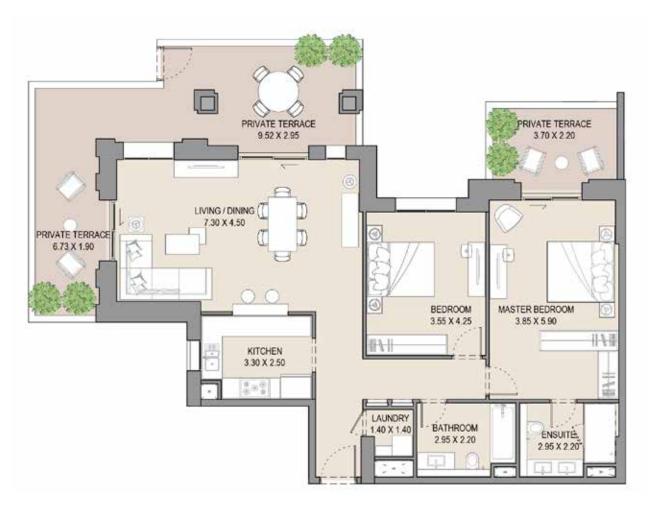

#### APARTMENT TYPE A

LEVEL 1, 2, 3, 4 & 5

| UNI | T NO. | SU    |       | BALCONY<br>AREA |      | TOTAL<br>AREA |       |
|-----|-------|-------|-------|-----------------|------|---------------|-------|
| 101 | 201   | SQM   | SQFT  | SQM             | SQFT | SQM           | SQF1  |
| 301 | 401   | 66.22 | 712.8 | 6.92            | 74.4 | 73.14         | 787.2 |
| 501 |       |       |       |                 |      |               |       |