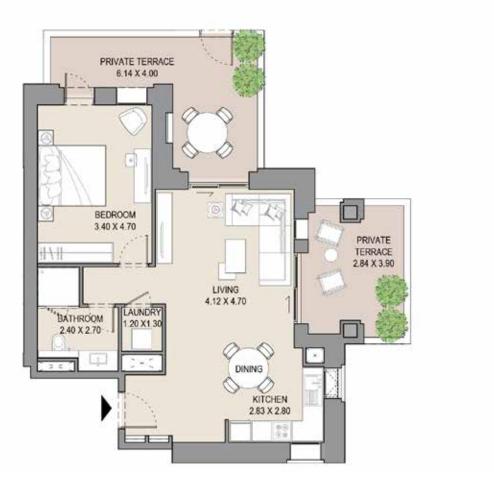

| SQFT  | SQM             | SQFT | SQM           | SQFT  |
|          |  | 68.01         | 732.0 | 6.34            | 68.2 | 74.35         | 800.2 |
|          |  |               |       |                 |      |               |       |

#### APARTMENT TYPE C

LEVEL 2, 3, 4, 5 & 6







| UNI | T NO. |       | SUITE BALCONY TOT<br>AREA AREA ARE |      |      |       |       |
|-----|-------|-------|------------------------------------|------|------|-------|-------|
| 203 | 303   | SQM   | SQFT                               | SQM  | SQFT | SQM   | SQFT  |
| 403 | 503   | 68.01 | 732.0                              | 6.52 | 70.1 | 74.53 | 802.1 |
| 602 |       |       |                                    |      |      |       |       |

#### 1 BEDROOM

#### APARTMENT TYPE C LEVEL G







| UNIT<br>NO. | SUITE<br>AREA |       | DALOGITI |       | TOTAL<br>AREA |        |
|-------------|---------------|-------|----------|-------|---------------|--------|
| G03         | SQM           | SQFT  | SQM      | SQFT  | SQM           | SQFT   |
|             | 65.15         | 701.2 | 32.26    | 347.2 | 97.41         | 1048.4 |



### APARTMENT TYPE D LEVEL G







| UNIT<br>NO. | SUITE<br>AREA |       | DATE DATE |       | TOTAL<br>AREA |       |
|-------------|---------------|-------|-----------|-------|---------------|-------|
| G07         | SQM           | SQFT  | SQM       | SQFT  | SQM           | SQFT  |
|             | 66.32         | 713.8 | 21.10     | 227.1 | 87.42         | 940.9 |
|             |               |       |           |       |               |       |

##