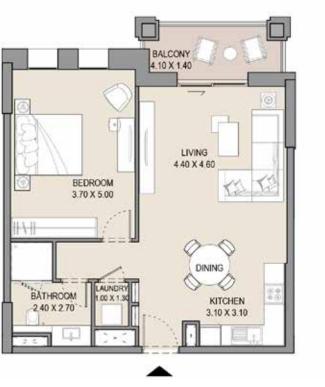

----|-------|
| 105  |          | SQM   | SQFT          | SQM  | SQFT            | SQM   | SQFT  |
|      |          | 66.22 | 712.8         | 6.72 | 72.3            | 72.94 | 785.1 |
|      |          |       |               |      |                 |       |       |

#### APARTMENT TYPE A

LEVEL 1, 2 & 3







| UNIT | UNIT NO. |       | SUITE<br>AREA |      | CONY | TOTAL<br>AREA |       |  |
|------|----------|-------|---------------|------|------|---------------|-------|--|
| 112  | 212      | SQM   | SQFT          | SQM  | SQFT | SQM           | SQFT  |  |
| 312  |          | 66.22 | 712.8         | 6.89 | 74.1 | 73.11         | 786.9 |  |
|      |          |       |               |      |      |               |       |  |

#### 1 BEDROOM

#### APARTMENT TYPE A

LEVEL 1, 2 & 3







|     | UNIT NO | <b>D</b> . |       | SUITE<br>AREA |      | BALCONY<br>AREA |       | TOTAL<br>AREA |  |
|-----|---------|------------|-------|---------------|------|-----------------|-------|---------------|--|
| 113 | 213     | 313        | SQM   | SQFT          | SQM  | SQFT            | SQM   | SQFT          |  |
|     |         |            | 66.63 | 717.2         | 6.56 | 70.6            | 73.19 | 787.8         |  |
|     |         |            |       |               |      |                 |       |               |  |



#### APARTMENT TYPE A

LEVEL 2 & 3







| UNIT NO. |     | SUITE<br>AREA |       | BALCONY<br>AREA |      | TOTAL<br>AREA |       |
|----------|-----|---------------|-------|-----------------|------|---------------|-------|
| 205      | 305 | SQM           |