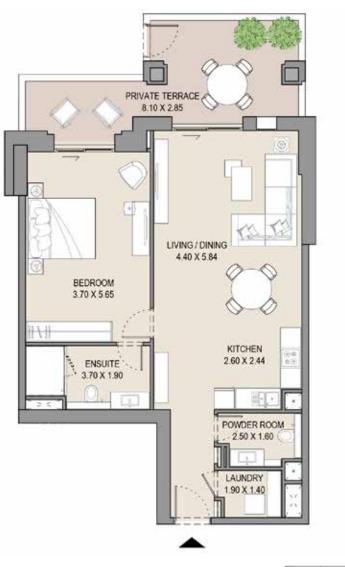

GITI |       | TOTAL<br>AREA |        |
|-------------|---------------|-------|----------|-------|---------------|--------|
| G03         | SQM           | SQFT  | SQM      | SQFT  | SQM           | SQFT   |
|             | 65.15         | 701.2 | 32.26    | 347.2 | 97.41         | 1048.4 |



### APARTMENT TYPE D LEVEL G







| UNIT<br>NO. | SUITE<br>AREA |       | DATE DATE |       | TOTAL<br>AREA |       |
|-------------|---------------|-------|-----------|-------|---------------|-------|
| G07         | SQM           | SQFT  | SQM       | SQFT  | SQM           | SQFT  |
|             | 66.32         | 713.8 | 21.10     | 227.1 | 87.42         | 940.9 |
|             |               |       |           |       |               |       |

#### 1 BEDROOM

APARTMENT TYPE E LEVEL G









| UNIT<br>NO. | SUITE<br>AREA |       | DALCONTI |       | TOTAL<br>AREA |        |
|-------------|---------------|-------|----------|-------|---------------|--------|
| G08         | SQM           | SQFT  | SQM      | SQFT  | SQM           | SQFT   |
|             | 80.29         | 864.2 | 21.69    | 233.4 | 101.98        | 1097.6 |
|             |               |       |          |       |               |        |



#### APARTMENT TYPE A2

LEVEL 1, 2, 3, 4 & 5





| UNI | UNIT NO. |        | SUITE<br>AREA |      | BALCONY<br>AREA |        | TAL<br>EA |
|-----|----------|--------|---------------|------|-----------------|--------|-----------|
| 110 | 210      | SQM    | SQFT          | SQM  | SQFT            | SQM    | SQFT      |
| 310 | 410      | 115.99 | 1248.5        | 8.42 | 90.6