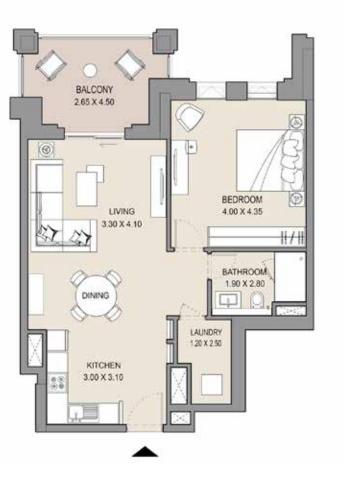

#### APARTMENT TYPE D

LEVEL 5

| UNI | T NO. | SU    | ITE<br>EA | BALCONY TOTAL AREA |       |       |       |
|-----|-------|-------|-----------|--------------------|-------|-------|-------|
| 508 |       | SQM   | SQFT      | SQM                | SQFT  | SQM   | SQFT  |
|     |       | 66.19 | 712.4     | 11.27              | 121.3 | 77.46 | 833.7 |
|     |       |       |           |                    |       |       |       |