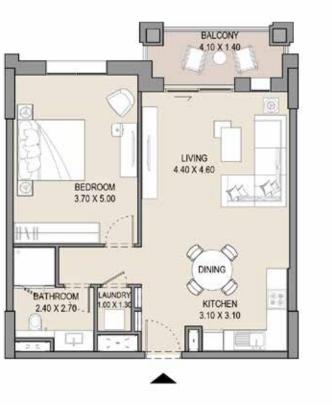

#### 1 BEDROOM

#### APARTMENT TYPE D

LEVEL 1,2

| UNI | T NO. |       | SUITE |       | BALCONY<br>AREA |       | TAL   |
|-----|-------|-------|-------|-------|-----------------|-------|-------|
| 108 | 208   | SQM   | SQFT  | SQM   | SQFT            | SQM   | SQF   |
|     |       | 66.25 | 713.1 | 10.71 | 115.3           | 76.96 | 828.4 |
|     |       |       |       |       |                 |       |       |

#### APARTMENT TYPE D

LEVEL 3

| UNI | UNIT NO. |       | SUITE<br>AREA |       | CONY  |       | TAL   |
|-----|----------|-------|---------------|-------|-------|-------|-------|
| 308 |          | SQM   | SQFT          | SQM   | SQFT  | SQM   | SQFT  |
|     |          | 66.19 | 712.4         | 10.71 | 115.3 | 76.90 | 827.7 |
|     |          |       |               |       |       |       |       |

### APARTMENT TYPE D LEVEL 4

| UNI | UNIT NO. |       | SUITE<br>AREA |       | BALCONY<br>AREA |       | TAL   |
|-----|----------|-------|---------------|-------|-----------------|-------|-------|
| 408 |          | SQM   | SQFT          | SQM   | SQFT            | SQM   | SQFT  |
|     |          | 66.25 | 713.1         | 11.04 | 118.8           | 77.29 | 831.9 |
|     |          |       |               |       |                 |       |       |

#### APARTMENT TYPE D

LEVEL 5

| UNI | T NO. | SU    | ITE<br>EA | BALCONY TOTAL AREA |       |       |       |
|-----|-------|-------|-----------|--------------------|-------|-------|-------|
| 508 |       | SQM   | SQFT      | SQM                | SQFT  | SQM   | SQFT  |
|     |       | 66.19 | 712.4     | 11.27              | 121.3 | 77.46 | 833.7 |
|     |       |       |           |                    |       |       |       |