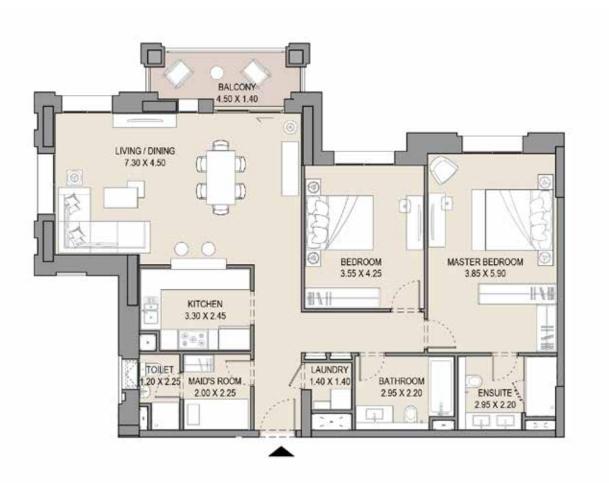

#### APARTMENT TYPE E

LEVEL 1, 2 & 3

| UNI | T NO. |        | SUITE BALCONY TOTAL AREA AREA |      |      |        |        |
|-----|-------|--------|-------------------------------|------|------|--------|--------|
| 104 | 204   | SQM    | SQFT                          | SQM  | SQFT | SQM    | SQFT   |
| 304 |       | 118.38 | 1274.2                        | 7.54 | 81.1 | 125.92 | 1355.3 |

#### 2 BEDROOM