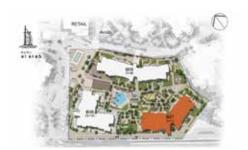

--------------|-------|-----------------|------|---------------|-------|
| 205      | 305 | SQM           | SQFT  | SQM             | SQFT | SQM           | SQFT  |
|          |     | 66.22         | 712.8 | 6.56            | 70.6 | 72.78         | 783.4 |
|          |     |               |       |                 |      |               |       |

#### 1 BEDROOM

#### APARTMENT TYPE A

LEVEL 4







| UNIT | 10. | SUI  |       | BALCONY<br>AREA |      |       | TAL   |
|------|-----|------|-------|-----------------|------|-------|-------|
| 405  | S   | QM   | SQFT  | SQM             | SQFT | SQM   | SQFT  |
|      | 6   | 6.22 | 712.8 | 6.90            | 74.2 | 73.12 | 787.0 |
|      |     |      |       |                 |      |       |       |



#### APARTMENT TYPE A

LEVEL 4 & 5







| UNIT | NO. |       | SUITE<br>AREA |      | BALCONY<br>AREA |       | TOTAL<br>AREA |  |
|------|-----|-------|---------------|------|-----------------|-------|---------------|--|
| 412  | 512 | SQM   | SQFT          | SQM  | SQFT            | SQM   | SQFT          |  |
|      |     | 66.22 | 712.8         | 6.91 | 74.3            | 73.13 | 787.1         |  |
|      |     |       |               |      |                 |       |               |  |

#### 1 BEDROOM

#### APARTMENT TYPE A

LEVEL 4,5 & 6







|     | UNIT NO | <b>o</b> . |       | SUITE<br>AREA |      | BALCONY<br>AREA |       | TAL   |
|-----|---------|------------|-------|---------------|------|-----------------|-------|-------|
| 413 | 513     | 606        | SQM   | SQFT          | SQM  | SQFT            | SQM   |