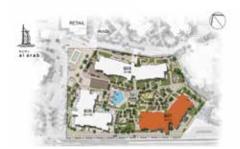

| BALCONY<br>AREA |      |       | TAL   |
|----------|-----|-------|-------|-----------------|------|-------|-------|
| 102      | 202 | SQM   | SQFT  | SQM             | SQFT | SQM   | SQFT  |
|          |     | 68.14 | 733.4 | 6.55            | 70.5 | 74.69 | 803.9 |

#### 1 BEDROOM

#### APARTMENT TYPE A1

LEVEL 3







| UNIT NO. | SUITE<br>AREA |       | BALCONY<br>AREA |      | TOTAL<br>AREA |       |
|----------|---------------|-------|-----------------|------|---------------|-------|
| 302      | SQM           | SQFT  | SQM             | SQFT | SQM           | SQFT  |
|          | 68.15         | 733.5 | 6.57            | 70.7 | 74.72         | 804.2 |
|          |               |       |                 |      |               |       |



#### APARTMENT TYPE A1

LEVEL 4







| UNIT | UNIT NO. I |       | ITE<br>EA | BALCONY<br>AREA |      | TOTAL<br>AREA |       |
|------|------------|-------|-----------|-----------------|------|---------------|-------|
| 402  |            | SQM   | SQFT      | SQM             | SQFT | SQM           | SQFT  |
|      |            | 68.14 | 733.4     | 6.57            | 70.7 | 74.71         | 804.1 |

#### 1 BEDROOM

### APARTMENT TYPE A1 LEVEL 5







| UNIT NO. |       | SUITE<br>AREA |      | BALCONY<br>AREA |       | TOTAL<br>AREA |  |
|----------|-------|---------------|------|-----------------|-------|---------------|--|
| 502      | SQM   | SQFT          | SQM  | SQFT            | SQM   | SQFT          |  |
|          | 68.14 | 733.4         | 6.58 | 70.8            | 74.72 | 804.2         |  |
|          |       |