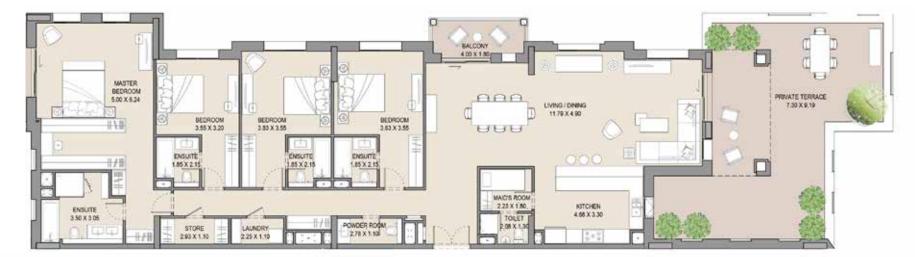

# 4 BEDROOM APARTMENT TYPE H LEVEL 7

| UNIT<br>NO. | SUITE<br>AREA |        | BALCONY<br>AREA |       | TOTAL<br>AREA |        |
|-------------|---------------|--------|-----------------|-------|---------------|--------|
| 704         | SQM           | SQFT   | SQM             | SQFT  | SQM           | SQFT   |
|             | 225.78        | 2430.3 | 21.96           | 236.3 | 247.74        | 2666.6 |
|             |               |        |                 |       |               |        |