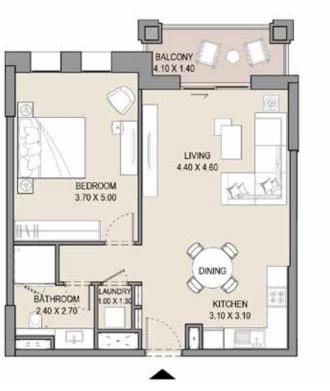

----------|------|-----------------|-------|-------|
| 413 | 513     | 606        | SQM   | SQFT          | SQM  | SQFT            | SQM   | SQFT  |
|     |         |            | 66.63 | 717.2         | 6.59 | 70.9            | 73.22 | 788.1 |
|     |         |            |       |               |      |                 |       |       |



#### APARTMENT TYPE A

LEVEL 5







| UNIT | ΓNO. | SU    |       |      | BALCONY<br>AREA |       | TAL   |
|------|------|-------|-------|------|-----------------|-------|-------|
| 505  |      | SQM   | SQFT  | SQM  | SQFT            | SQM   | SQFT  |
|      |      | 66.22 | 712.8 | 6.91 | 74.3            | 73.13 | 787.1 |
|      |      |       |       |      |                 |       |       |

#### 1 BEDROOM

#### APARTMENT TYPE A

LEVEL 7







| UNIT | NO. | SU    |       | BALCONY<br>AREA |      |       | OTAL<br>REA |  |
|------|-----|-------|-------|-----------------|------|-------|-------------|--|
| 705  |     | SQM   | SQFT  | SQM             | SQFT | SQM   | SQFT        |  |
|      |     | 66.66 | 717.5 | 6.59            | 70.9 | 73.25 | 788.4       |  |
|      |     |       |       |                 |      |       |             |  |



### APARTMENT TYPE A LEVEL G







| UNIT<br>NO. | SU    | - DALGOINI IO |       |       |       |       |
|-------------|-------|---------------|-------|-------|-------|-------|
| G01         | SQM   | SQFT          | SQM   | SQFT  | SQM   | SQFT  |
|             | 66.28 | 713.4         | 23.40 | 251.8 | 89.68 | 965.2 |

#### 1 BEDROOM

### APARTMENT TYPE A LEVEL G







| UNIT<br>NO.