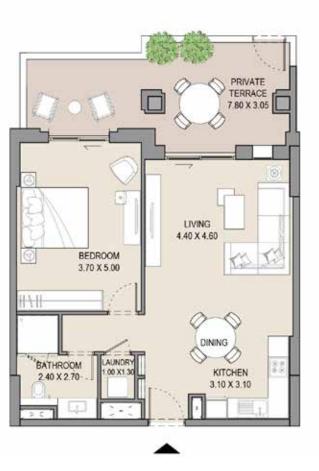

### APARTMENT TYPE A LEVEL G

| UNIT<br>NO. | SU    | - DALGOINI IO |       |       |       |       |
|-------------|-------|---------------|-------|-------|-------|-------|
| G01         | SQM   | SQFT          | SQM   | SQFT  | SQM   | SQFT  |
|             | 66.28 | 713.4         | 23.40 | 251.8 | 89.68 | 965.2 |

### APARTMENT TYPE A LEVEL G

| UNIT<br>NO. |       | SUITE<br>AREA |       | CONY  | TOTAL<br>AREA |        |  |
|-------------|-------|---------------|-------|-------|---------------|--------|--|
| G05         | SQM   | SQFT          | SQM   | SQFT  | SQM           | SQFT   |  |
|             | 66.28 | 713.4         | 29.07 | 312.9 | 95.35         | 1026.3 |  |
|             |       |               |       |       |               |        |  |

### APARTMENT TYPE A LEVEL G

| UNIT<br>NO. | SU    |       | BALCONY TOTA<br>AREA AREA |       |       |       |
|-------------|-------|-------|---------------------------|-------|-------|-------|
| G11         | SQM   | SQFT  | SQM                       | SQFT  | SQM   | SQFT  |
|             | 66.23 | 712.9 | 24.39                     | 262.5 | 90.62 | 975.4 |
|             |       |       |                           |       |       |       |

### APARTMENT TYPE A LEVEL G

| UNIT<br>NO. | SU    |       |       | CONY  |       | TAL   |
|-------------|-------|-------|-------|-------|-------|-------|
| G12         | SQM   | SQFT  | SQM   | SQFT  | SQM   | SQFT  |
|             | 66.69 | 717.8 | 24.14 | 259.8 | 90.83 | 977.6 |
|             |       |       |       |       |       |       |