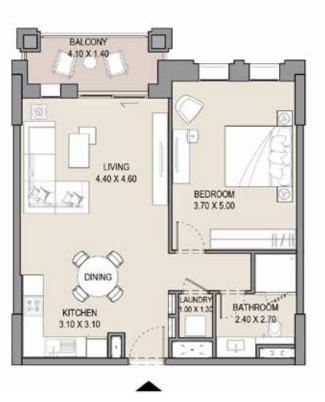

#### 1 BEDROOM

APARTMENT TYPE F
LEVEL 1

| UNIT<br>NO. | SU    | ITE<br>EA |      | ALCONY TOTAL<br>AREA AREA |       |       |
|-------------|-------|-----------|------|---------------------------|-------|-------|
| 107         | SQM   | SQFT      | SQM  | SQFT                      | SQM   | SQFT  |
|             | 77.45 | 833.6     | 8.91 | 95.9                      | 86.36 | 929.5 |
|             |       |           |      |                           |       |       |

### APARTMENT TYPE F LEVEL 2

#### 1 BEDROOM

### APARTMENT TYPE F LEVEL 3

| UNIT<br>NO. | SUI   |       |      | CONY |       |      |
|-------------|-------|-------|------|------|-------|------|
| 307         | SQM   | SQFT  | SQM  | SQFT | SQM   | SQF  |
|             | 77.45 | 833.6 | 7.62 | 82.0 | 85.07 | 915. |
|             |       |       |      |      |       |      |

#### APARTMENT TYPE F

LEVEL 4

| UNIT<br>NO. | SU<br>AR | ITE<br>EA | BALCONY<br>AREA |      |       | TAL   |
|-------------|----------|-----------|-----------------|------|-------|-------|
| 407         | SQM      | SQFT      | SQM             | SQFT | SQM   | SQFT  |
|             | 77.45    | 833.6     | 7.28            | 78.3 | 84.73 | 911.9 |

### APARTMENT TYPE F LEVEL 5

| UNIT<br>NO. | SU    |       | BALCONY TO<br>AREA AR |      |       |       |
|-------------|-------|-------|-----------------------|------|-------|-------|
| 507         | SQM   | SQFT  | SQM                   | SQFT | SQM   | SQFT  |
|             | 77.33 | 832.3 | 7.30                  | 78.5 | 84.63 | 910.8 |
|             |       |       |                       |      |       |       |