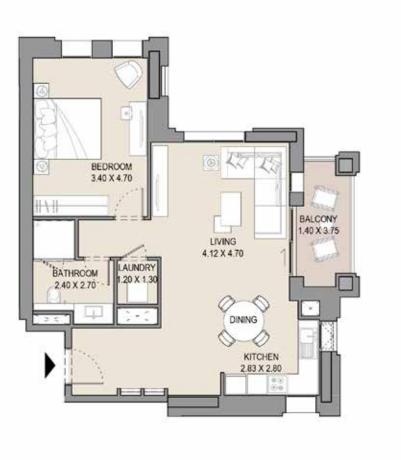

#### 1 BEDROOM

#### APARTMENT TYPE A

LEVEL 1, 2, 3, 4 & 5

| UNI | T NO. | SU    |       | BALCONY<br>AREA |      | TOTAL<br>AREA |       |
|-----|-------|-------|-------|-----------------|------|---------------|-------|
| 101 | 201   | SQM   | SQFT  | SQM             | SQFT | SQM           | SQF1  |
| 301 | 401   | 66.22 | 712.8 | 6.92            | 74.4 | 73.14         | 787.2 |
| 501 |       |       |       |                 |      |               |       |