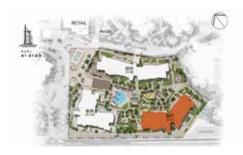

| UNIT<br>NO. | SU    | - DALGOINI IO |       |       |       |       |
|-------------|-------|---------------|-------|-------|-------|-------|
| G01         | SQM   | SQFT          | SQM   | SQFT  | SQM   | SQFT  |
|             | 66.28 | 713.4         | 23.40 | 251.8 | 89.68 | 965.2 |

#### 1 BEDROOM

### APARTMENT TYPE A LEVEL G







| UNIT<br>NO. |       | SUITE<br>AREA |       | CONY  | TOTAL<br>AREA |        |  |
|-------------|-------|---------------|-------|-------|---------------|--------|--|
| G05         | SQM   | SQFT          | SQM   | SQFT  | SQM           | SQFT   |  |
|             | 66.28 | 713.4         | 29.07 | 312.9 | 95.35         | 1026.3 |  |
|             |       |               |       |       |               |        |  |

### APARTMENT TYPE A LEVEL G







| UNIT<br>NO. | SU    |       | BALCONY TOTA<br>AREA AREA |       |       |       |
|-------------|-------|-------|---------------------------|-------|-------|-------|
| G11         | SQM   | SQFT  | SQM                       | SQFT  | SQM   | SQFT  |
|             | 66.23 | 712.9 | 24.39                     | 262.5 | 90.62 | 975.4 |
|             |       |       |                           |       |       |       |

#### 1 BEDROOM

### APARTMENT TYPE A LEVEL G







| UNIT<br>NO. | SU    |       |       | CONY  |       | TAL   |
|-------------|-------|-------|-------|-------|-------|-------|
| G12         | SQM   | SQFT  | SQM   | SQFT  | SQM   | SQFT  |
|             | 66.69 | 717.8 | 24.14 | 259.8 | 90.83 | 977.6 |
|             |       |       |       |       |       |       |

##