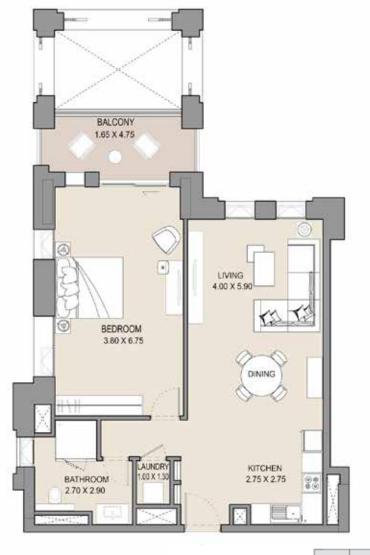

#### APARTMENT TYPE D

LEVEL 3

| UNI | UNIT NO. |       | SUITE<br>AREA |       | CONY  |       | TAL   |
|-----|----------|-------|---------------|-------|-------|-------|-------|
| 308 |          | SQM   | SQFT          | SQM   | SQFT  | SQM   | SQFT  |
|     |          | 66.19 | 712.4         | 10.71 | 115.3 | 76.90 | 827.7 |
|     |          |       |               |       |       |       |       |

#### 1 BEDROOM