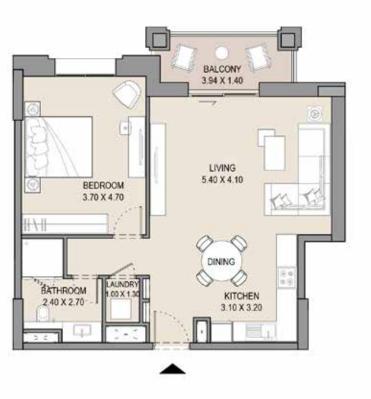

CONY TOTA<br>AREA AREA |       |       |       |
|-------------|-------|-------|---------------------------|-------|-------|-------|
| G11         | SQM   | SQFT  | SQM                       | SQFT  | SQM   | SQFT  |
|             | 66.23 | 712.9 | 24.39                     | 262.5 | 90.62 | 975.4 |
|             |       |       |                           |       |       |       |

#### 1 BEDROOM

### APARTMENT TYPE A LEVEL G







| UNIT<br>NO. | SU    |       |       | CONY  |       | TAL   |
|-------------|-------|-------|-------|-------|-------|-------|
| G12         | SQM   | SQFT  | SQM   | SQFT  | SQM   | SQFT  |
|             | 66.69 | 717.8 | 24.14 | 259.8 | 90.83 | 977.6 |
|             |       |       |       |       |       |       |

#### APARTMENT TYPE A1

LEVEL 1 & 2







| UNIT NO. |     | SUITE |       | BALCONY<br>AREA |      |       | TAL   |
|----------|-----|-------|-------|-----------------|------|-------|-------|
| 102      | 202 | SQM   | SQFT  | SQM             | SQFT | SQM   | SQFT  |
|          |     | 68.14 | 733.4 | 6.55            | 70.5 | 74.69 | 803.9 |

#### 1 BEDROOM

#### APARTMENT TYPE A1

LEVEL 3







| UNIT NO. | SUITE<br>AREA |       | BALCONY<br>AREA |      | TOTAL<br>AREA |       |
|----------|---------------|-------|-----------------|------|---------------|-------|
| 302      | SQM           | SQFT  | SQM             | SQFT | SQM           | SQFT  |
|          | 68.15         | 733.5 | 6.57            | 70.7 | 74.72         | 804.2 |
|          |               |       |                 |      |               |       |



####