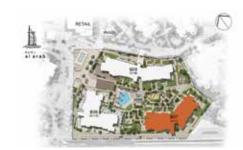

#### APARTMENT TYPE D

LEVEL 1,2

| UNI | T NO. |       | SUITE |       | BALCONY<br>AREA |       | TAL   |
|-----|-------|-------|-------|-------|-----------------|-------|-------|
| 108 | 208   | SQM   | SQFT  | SQM   | SQFT            | SQM   | SQF   |
|     |       | 66.25 | 713.1 | 10.71 | 115.3           | 76.96 | 828.4 |
|     |       |       |       |       |                 |       |       |

#### APARTMENT TYPE D

LEVEL 3

| UNI | UNIT NO. |       | SUITE<br>AREA |       | CONY  |       | TAL   |
|-----|----------|-------|---------------|-------|-------|-------|-------|
| 308 |          | SQM   | SQFT          | SQM   | SQFT  | SQM   | SQFT  |
|     |          | 66.19 | 712.4         | 10.71 | 115.3 | 76.90 | 827.7 |
|     |          |       |               |       |       |       |       |

#### 1 BEDROOM

### APARTMENT TYPE D LEVEL 4

| UNI | UNIT NO. |       | SUITE<br>AREA |       | BALCONY<br>AREA |       | TAL   |
|-----|----------|-------|---------------|-------|-----------------|-------|-------|
| 408 |          | SQM   | SQFT          | SQM   | SQFT            | SQM   | SQFT  |
|     |          | 66.25 | 713.1         | 11.04 | 118.8           | 77.29 | 831.9 |
|     |          |       |               |       |                 |       |       |

#### APARTMENT TYPE D

LEVEL 5

| UNI | T NO. | SU    | ITE<br>EA | BALCONY TOTAL AREA |       |       |       |
|-----|-------|-------|-----------|--------------------|-------|-------|-------|
| 508 |       | SQM   | SQFT      | SQM                | SQFT  | SQM   | SQFT  |
|     |       | 66.19 | 712.4     | 11.27              | 121.3 | 77.46 | 833.7 |
|     |       |       |           |                    |       |       |       |