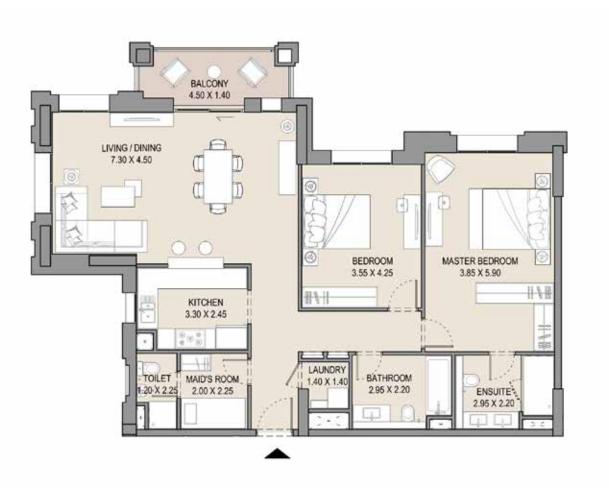

### APARTMENT TYPE D LEVEL 4

| UNI | UNIT NO. |       | SUITE<br>AREA |       | BALCONY<br>AREA |       | TAL   |
|-----|----------|-------|---------------|-------|-----------------|-------|-------|
| 408 |          | SQM   | SQFT          | SQM   | SQFT            | SQM   | SQFT  |
|     |          | 66.25 | 713.1         | 11.04 | 118.8           | 77.29 | 831.9 |
|     |          |       |               |       |                 |       |       |

#### APARTMENT TYPE D

LEVEL 5

| UNI | T NO. | SU    | ITE<br>EA | BALCONY TOTAL AREA |       |       |       |
|-----|-------|-------|-----------|--------------------|-------|-------|-------|
| 508 |       | SQM   | SQFT      | SQM                | SQFT  | SQM   | SQFT  |
|     |       | 66.19 | 712.4     | 11.27              | 121.3 | 77.46 | 833.7 |
|     |       |       |           |                    |       |       |       |