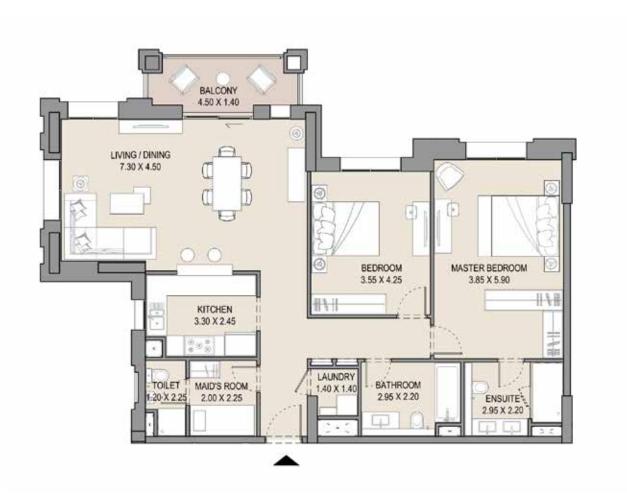

# APARTMENT TYPE E LEVEL 1

| UNI | UNIT NO. |        | SUITE<br>AREA |      | CONY |        | TAL    |
|-----|----------|--------|---------------|------|------|--------|--------|
| 106 |          | SQM    | SQFT          | SQM  | SQFT | SQM    | SQFT   |
|     |          | 118.54 | 1275.9        | 7.49 | 80.6 | 126.03 | 1356.5 |
|     |          |        |               |      |      |        |        |