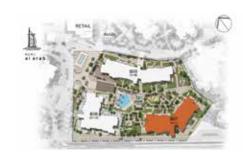

# Community Come home to a welcoming neighbourhood

A central pedestrian walkway meanders through Madinat Jumeirah Living, providing access to private community entrances. Communal roof terraces with BBQ areas also offer magnificent views of Madinat Jumeirah, Burj Al Arab and the sea, while facilities include:

DAY CARE CENTRES

PLAY AREAS

FITNESS CENTRES

SWIMMING POOLS

PARKS AND OPEN SPACES

DIRECT AIRCONDITIONED
FOOTBRIDGE CONNECTED
TO MADINAT JUMEIRAH
RESORT