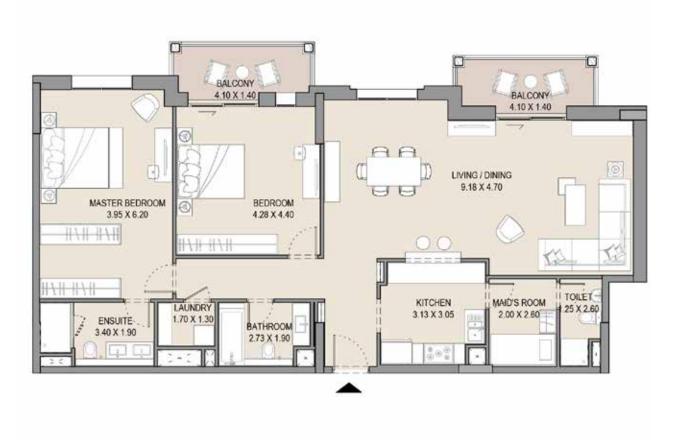

| UNIT<br>NO. |        | SUITE<br>AREA |       |       |        | TAL    |
|-------------|--------|---------------|-------|-------|--------|--------|
| G04         | SQM    | SQFT          | SQM   | SQFT  | SQM    | SQFT   |
|             | 111.05 | 1195.3        | 47.49 | 511.2 | 158.54 | 1706.5 |
|             |        |               |       |       |        |        |

#### 2 BEDROOM

# APARTMENT TYPE H







| UNIT<br>NO. | SUI    |        |       | CONY  |        | TAL    |
|-------------|--------|--------|-------|-------|--------|--------|
| 601         | SQM    | SQFT   | SQM   | SQFT  | SQM    | SQFT   |
|             | 135.57 | 1459.2 | 13.49 | 145.2 | 149.06 | 1604.4 |
|             |        |        |       |       |        |        |



## APARTMENT TYPE H

LEVEL 7







|        |        |                  |         |                             | TAL<br>EA                                                                                    |
|--------|--------|------------------|---------|-----------------------------|----------------------------------------------------------------------------------------------|
| SQM    | SQFT   | SQM              | SQFT    | SQM                         | SQFT                                                                                         |
| 135.64 | 1460.0 | 13.49            | 145.2   | 149.13                      | 1605.2                                                                                       |
|        | AR     | AREA<br>SQM SQFT | AREA AF | AREA AREA SQM SQFT SQM SQFT | AREA         AREA