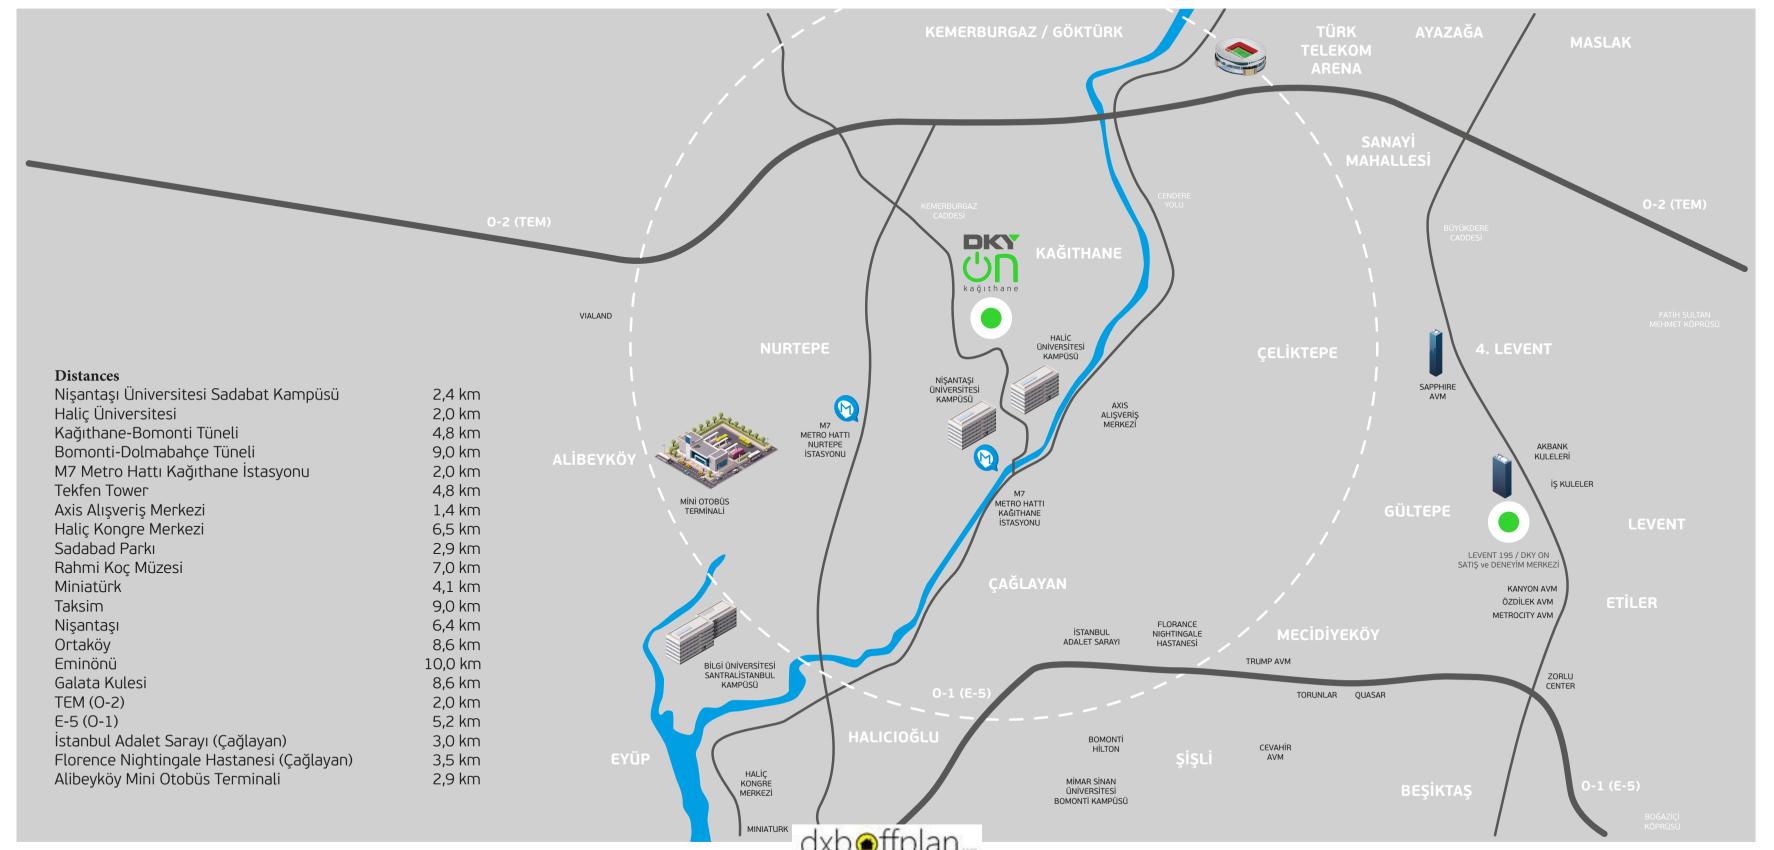

## Immediate environment

| DKY ON Proje Land                     | 01 | İstanbul Sapphire Mall           | 27 | Tat Tower                                | 5 |
|---------------------------------------|----|----------------------------------|----|------------------------------------------|---|
| 195 Büyükdere Plaza                   | 02 | İş Bank Towers                   | 28 | Tekfen Tower                             | 5 |
| Astoria Mall                          | 03 | İTÜ Ayazağa Campus               | 29 | Terakki Foundation Private Şişli Terakki | 5 |
| Avrupa Florence Nightingale Hospital  | 04 | İZ Plaza GİZ                     | 30 | School                                   | 5 |
| Axis Mall                             | 05 | JW Marriott Hotel                | 31 | Trump Mall                               | 5 |
| Bauhaus Kağıthane                     | 06 | Kağıthane Municipality           | 32 | Türk Telekom Arena Stadium Türkiye       | 5 |
| Beşiktaş Municipality                 | 07 | Kağıthane Public Hospital        | 33 | Hospital                                 | 5 |
| Beybi GİZ Plaza                       | 80 | Kağıthane İlçe Police Department | 34 | Vialand Mall                             | 6 |
| Beytem Plaza                          | 09 | Kanyon AVM                       | 35 | Windows Tower                            | 6 |
| BJK Collage                           | 10 | Kolan International Hospital     | 36 | Yapı Kredi Plaza                         | 6 |
| Cevahir Mall                          | 11 | Maya Akar Center                 | 37 | Zorlu Center Mall                        | 6 |
| DAP Yapı A Office                     | 12 | Mecidiyeköy Highschool           | 38 | Çağlayan Metrobus Station                | 6 |
| Doğuş Business Center                 | 13 | Metrocity Mall                   | 39 | Darülaceze Metrobus Station              | 6 |
| DoubleTree Hilton Hotel               | 14 | Miniatürk                        | 40 | Mecidiyeköy Metrobus Station             | 6 |
| Euro Flora                            | 15 | Okmeydanı Hospital               | 41 | Okmeydanı Hospital Metrobus Station      | 6 |
| Fatih Collage                         | 16 | Özdilekpark İstanbul Mall        | 42 | Okmeydanı Hospital Metrobus Station      | 6 |
| Ferro Plaza                           | 17 | Private Doğa Collage             | 43 | Zincirlikuyu Metrobus Station            | 6 |
| Fiba Holding                          | 18 | Private Evrim Schools            | 44 | 4. Levent Metro Station (M2)             | 7 |
| Florence Nightingale Hospital         | 19 | Private Mef Schools              | 45 | Gayrettepe Metro Station (M2)            | 7 |
| Gayrettepe Florence Nightingale Haliç | 20 | Private Memorial Hospital        | 46 | Levent Metro Station (M2)                | 7 |
| University Kağıthane Campus           | 21 | Pierre Loti Touristic Facility   | 47 | Sanayi Metro Station (M2)                | 7 |
| Haliç University Mecidiyeköy Campus   | 22 | Premier Campus Office            | 48 | Seyrantepe Metro Station (M2)            | 7 |
| Hilton İstanbul Bomonti Hotel         | 23 | Profilo Mall                     | 49 | Şişli-Mecidiyeköy Metro Station (M2)     | 7 |
| İstanbul Bilgi Uni. Kuştepe Campus    | 24 | Rahmi M. Koç Sanayi Museum       | 50 | Mecidiyeköy-Mahmutbey                    |   |
| İstanbul Bilim University             | 25 | Sabancı Center                   | 51 | Metro Station (M2)                       | 7 |
| inbul Memorial Hospital               | 26 | Şişli Municipality               | 52 | Mecidiyeköy-Mahmutbey                    |   |
| Ŭ                                     |    |                                  |    | Metro Station (M7)                       |   |

dxbeffplan 26 Sişli Municipality 52 Mecidiyeköy-Mahmutbey Metro Station (M7)

# Transportation

The M7 Mecidiyeköy Mahmutbey Metro, which will pass through Çağlayan, Kağıthane Central and Nurtepe, is actively working. Mecidiyeköy-Mahmutbey Metro Şişli-Kağıhane - Eyüp Gaziosmanpasa-Esenler-Bağcılar districts within the scope of the project, there are 15 stations.

#### **Transportation Investments**

Kağıthane's traffic is highly relieved thanks to the Dolmabahçe-Bomonti highway tunnel that decreases Kagithane-Dolmabahçe to 5 minutes and also building acts of junction and connection roads. In addition, Metrobus line, industrial and Metro stations, Viaduct Road work on Sultan Selim Street, Seyrantepe TEM Viaduct, Çağlayan Taşlik tunnel, Hasdal, Güzeldere, Çağlayan storey intersections and dozens of streets and streets were opened new roads.