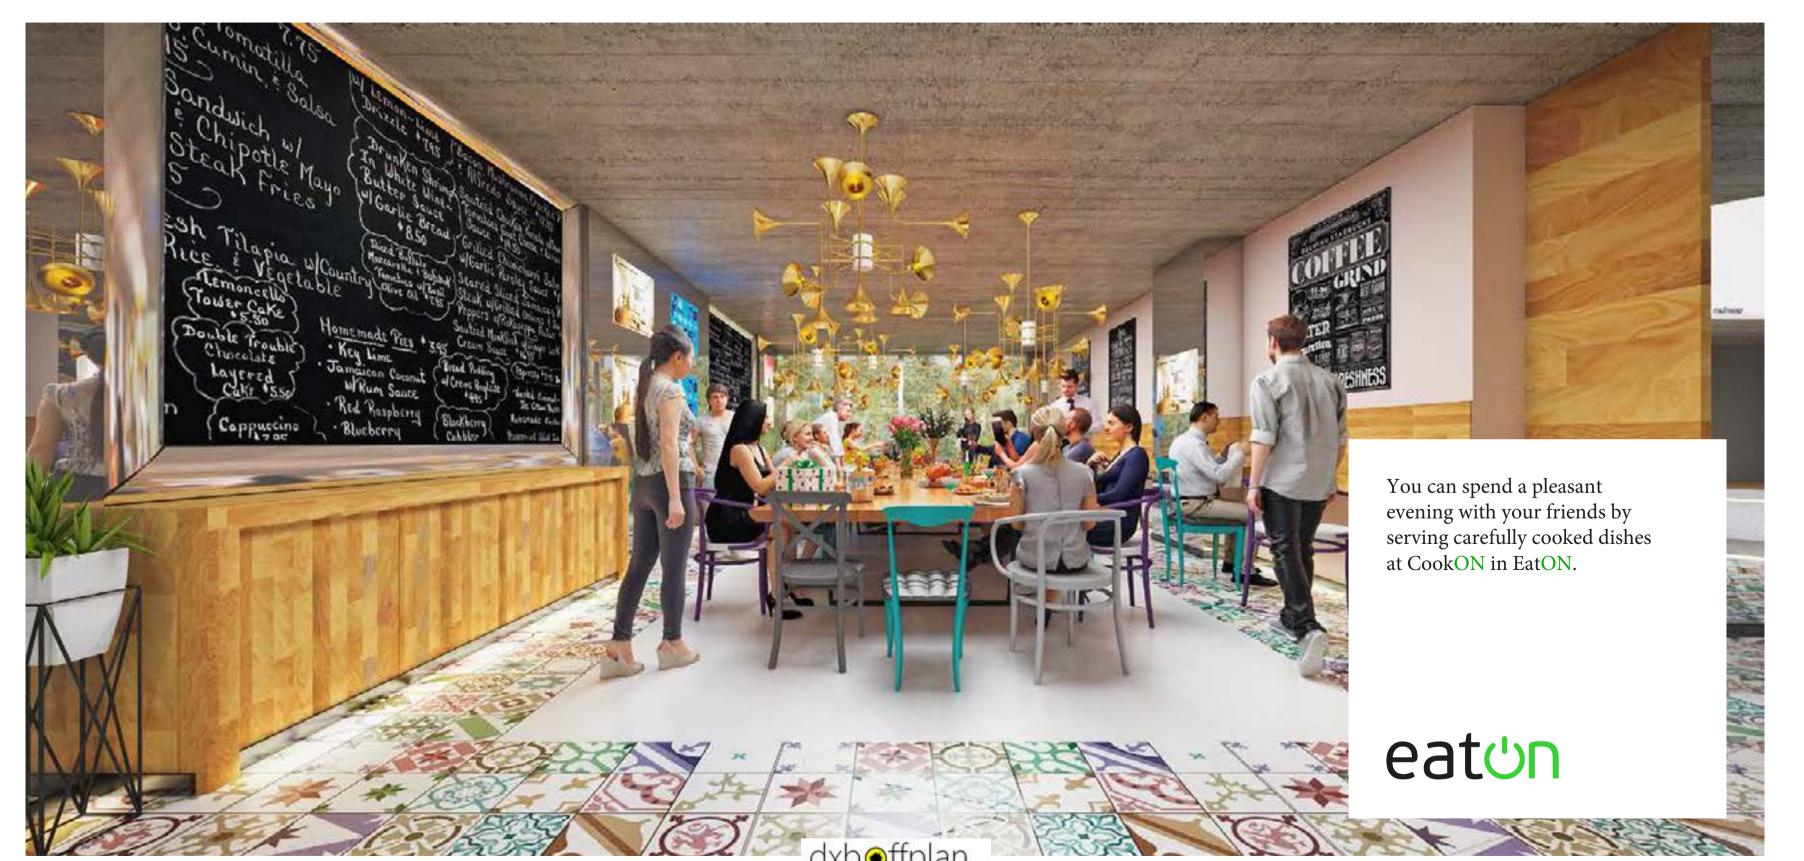

# Socialiazing Un

One of the most important starting points of the DKY ON concept is the meeting areas called ClubON, where the residents of DKY ON Kağıthane can use as they want and shape as they want. As a team of the DKY ON Kagithane project, we defined different social areas in ClubON. For these fields, which we name according to their functions, you can see detailed information on the following pages.

A ClubON is an organic structure that can be transformed at will, put in diffirent shapes, and articulate new functions. So the only reason we call it DKY ON is "an open platform for life"!

His name is MeetON on it!
It's a place to meet and talk, to talk about your ideas...