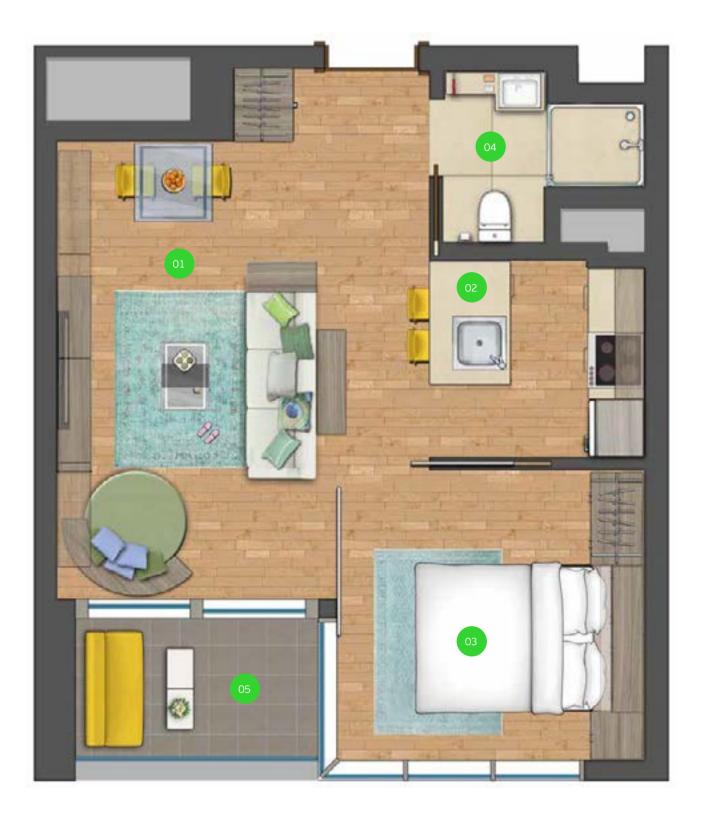

## Open to options

8 different apartment types are available in the DKY ON Kağıthane project. Apartments were planned as 1+1,5 and 2+1,5.

There are 13 to 15 apartments on each floor in the DKY ON Kağıthane project. These units consist of 5 different types of 1+1,5 and 3 different types of 2+1,5 apartments.

#### 1+1,5 A

| 01 | Living Room |       | 18,63 m²             |
|----|-------------|-------|----------------------|
| 02 | Kitchen     |       | 4,42 m <sup>2</sup>  |
| 03 | Bedroom     |       | 9,29 m <sup>2</sup>  |
| 04 | Bathroom    |       | 2,63 m <sup>2</sup>  |
| 05 | Balkony     |       | 3,34 m <sup>2</sup>  |
|    |             | Net   | 38,31 m <sup>2</sup> |
|    |             | Gross | 59,79 m²             |