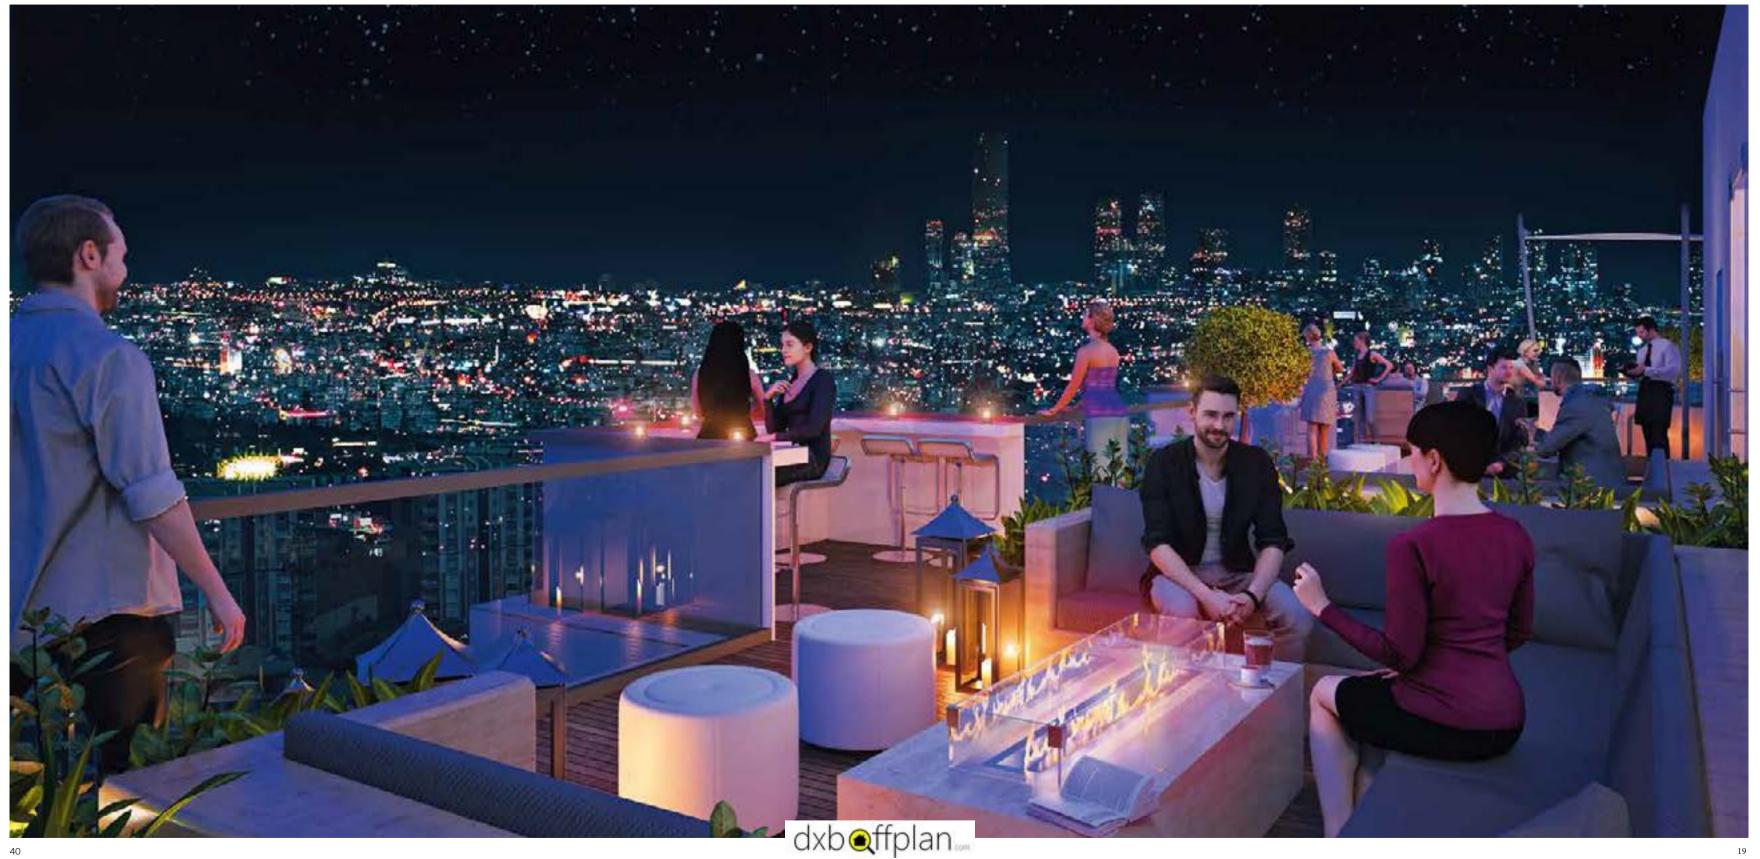

# Socialiazing Un

One of the most important starting points of the DKY ON concept is the meeting areas called ClubON, where the residents of DKY ON Kağıthane can use as they want and shape as they want. As a team of the DKY ON Kagithane project, we defined different social areas in ClubON. For these fields, which we name according to their functions, you can see detailed information on the following pages.

A ClubON is an organic structure that can be transformed at will, put in diffirent shapes, and articulate new functions. So the only reason we call it DKY ON is "an open platform for life"!

His name is MeetON on it!
It's a place to meet and talk, to talk about your ideas...

meetun

meeting area

Whether you work here alone or with your team... Creative ideas we recommend WorkON to those who want a creative space. workun dxb@ffplan...