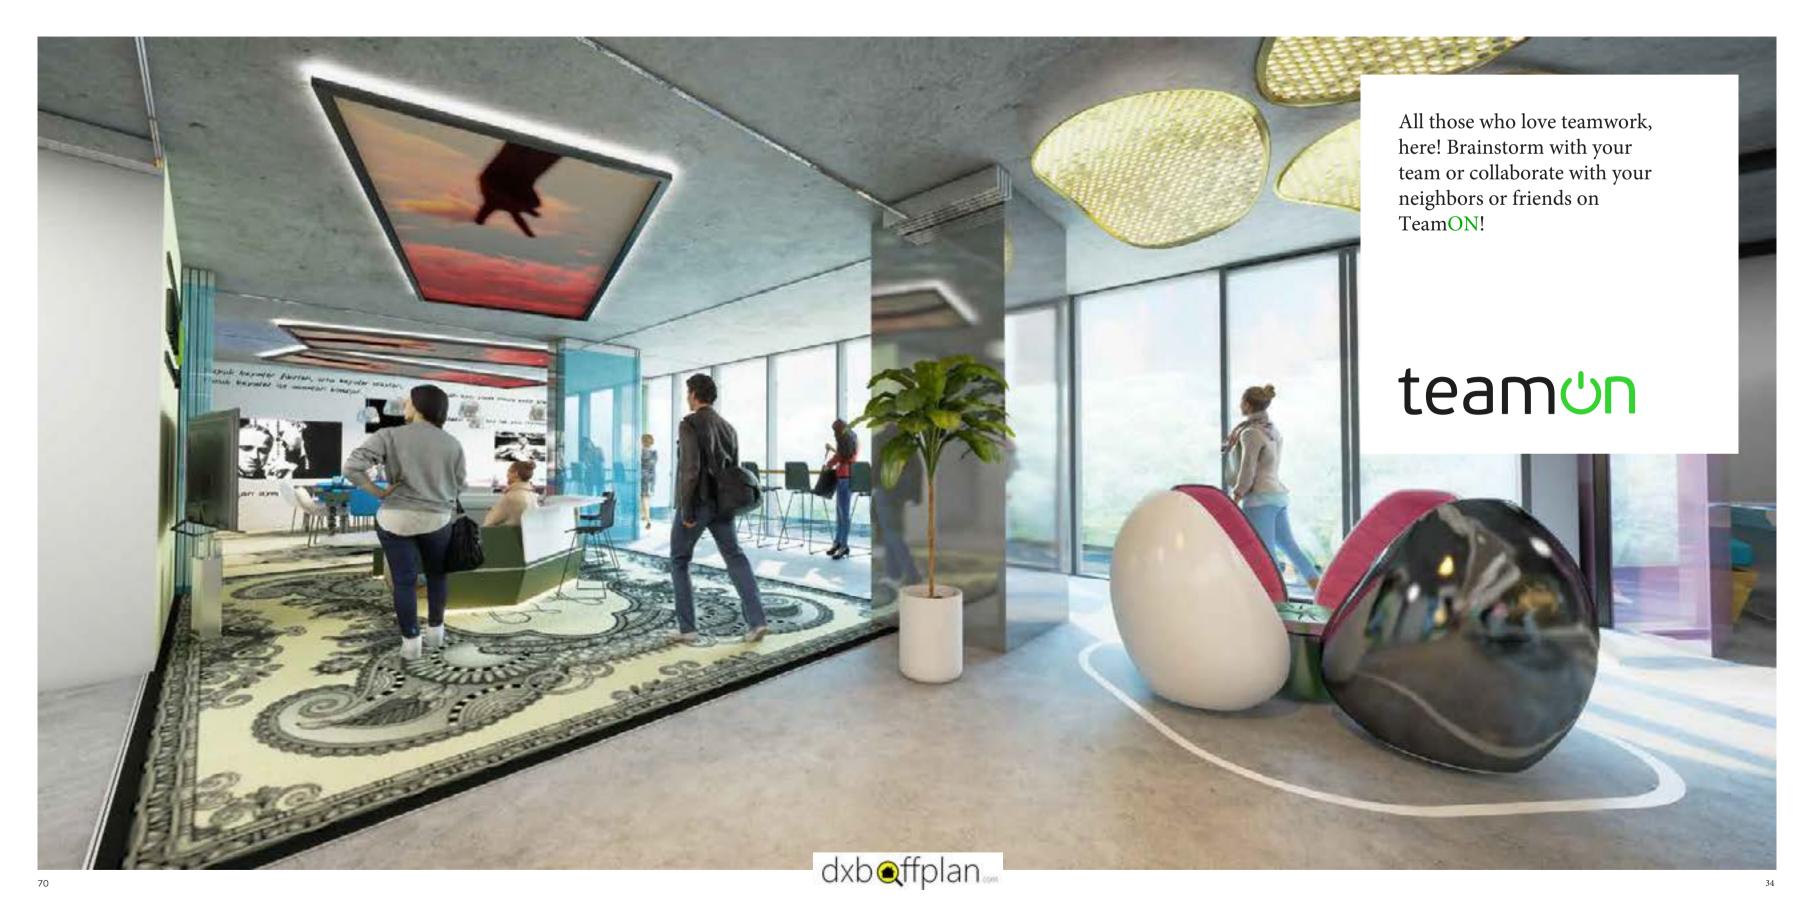

# Socialiazing Un

One of the most important starting points of the DKY ON concept is the meeting areas called ClubON, where the residents of DKY ON Kağıthane can use as they want and shape as they want. As a team of the DKY ON Kagithane project, we defined different social areas in ClubON. For these fields, which we name according to their functions, you can see detailed information on the following pages.

A ClubON is an organic structure that can be transformed at will, put in diffirent shapes, and articulate new functions. So the only reason we call it DKY ON is "an open platform for life"!

His name is MeetON on it!
It's a place to meet and talk, to talk about your ideas...