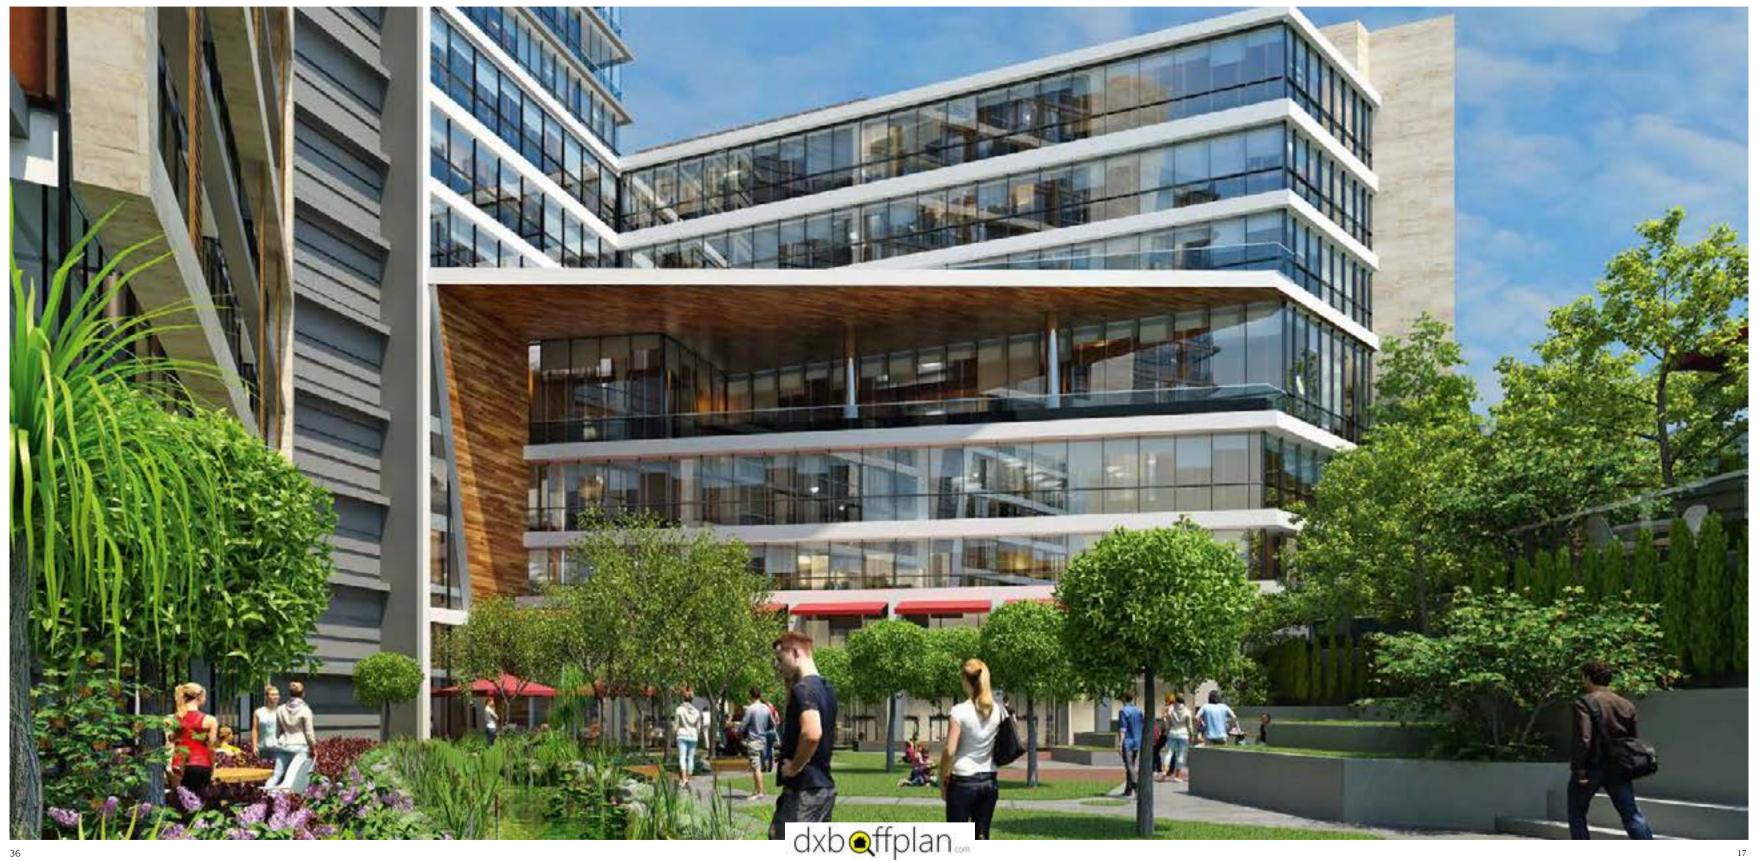

## Open to new ideas

The DKY on Kagithane project is designed as a living platform rather than just a residential project. In total, 205 residential and office units are located in the project, 60% of the space is allocated to social areas and landscape and 29% to office and commercial volumes. When designing DKY ON paper, it was noted that common areas can be changed and re-functionable.

DKY on Kagithane embodies all the opportunities expected from a housing project, while also opening the doors to a new way of life for its residents.