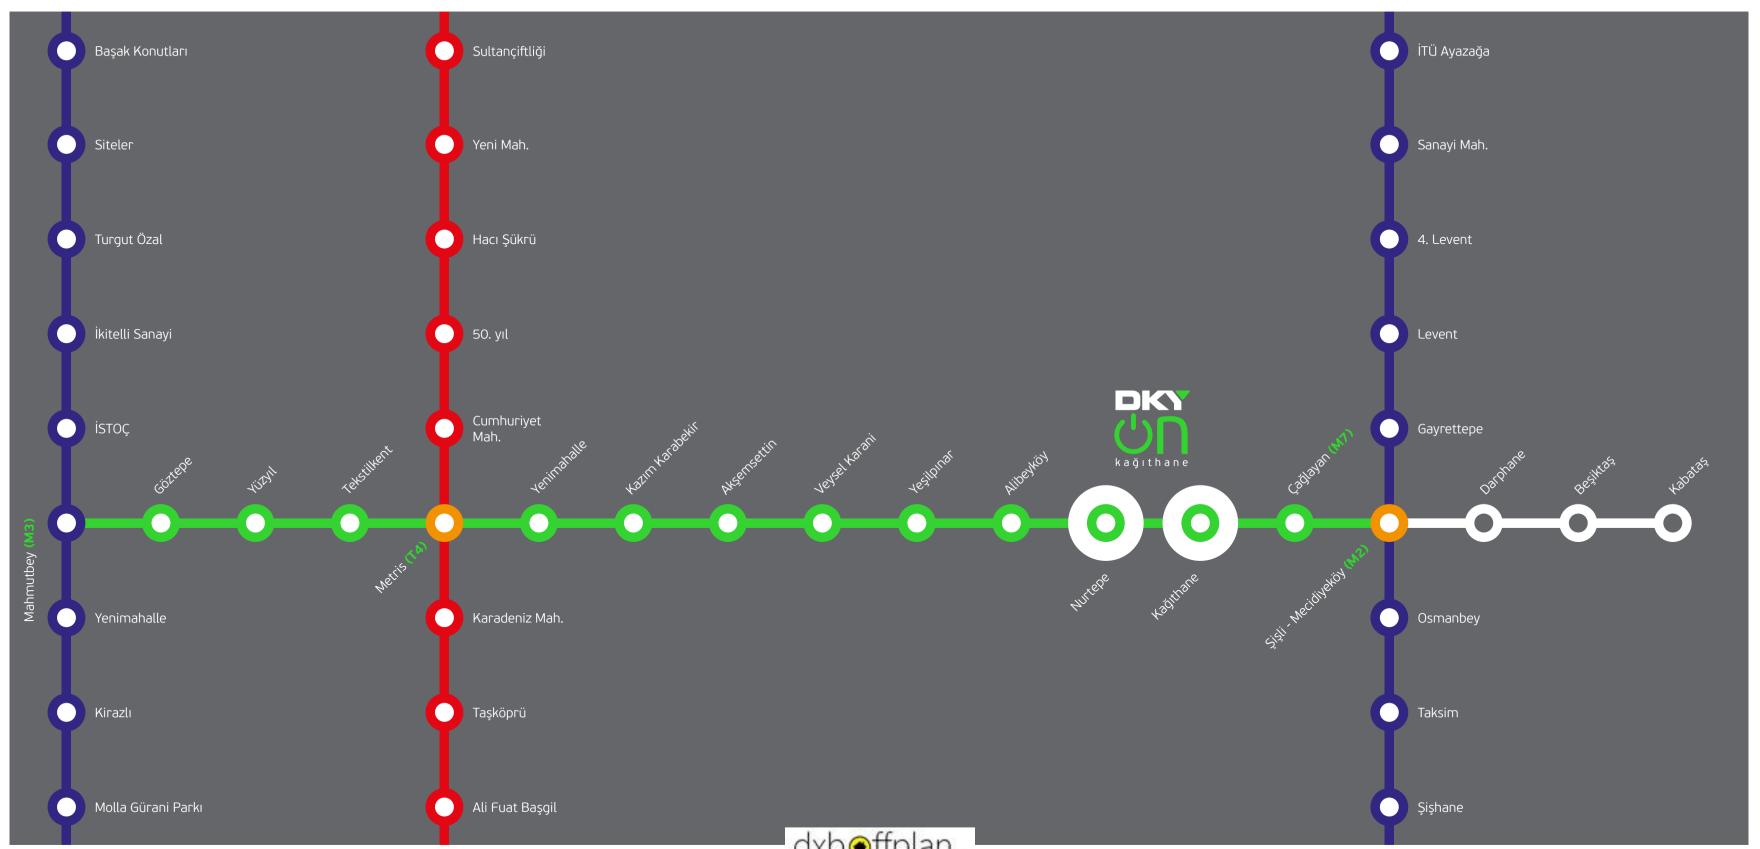

# Transportation

The M7 Mecidiyeköy Mahmutbey Metro, which will pass through Çağlayan, Kağıthane Central and Nurtepe, is actively working. Mecidiyeköy-Mahmutbey Metro Şişli-Kağıhane - Eyüp Gaziosmanpasa-Esenler-Bağcılar districts within the scope of the project, there are 15 stations.

#### **Transportation Investments**

Kağıthane's traffic is highly relieved thanks to the Dolmabahçe-Bomonti highway tunnel that decreases Kagithane-Dolmabahçe to 5 minutes and also building acts of junction and connection roads. In addition, Metrobus line, industrial and Metro stations, Viaduct Road work on Sultan Selim Street, Seyrantepe TEM Viaduct, Çağlayan Taşlik tunnel, Hasdal, Güzeldere, Çağlayan storey intersections and dozens of streets and streets were opened new roads.