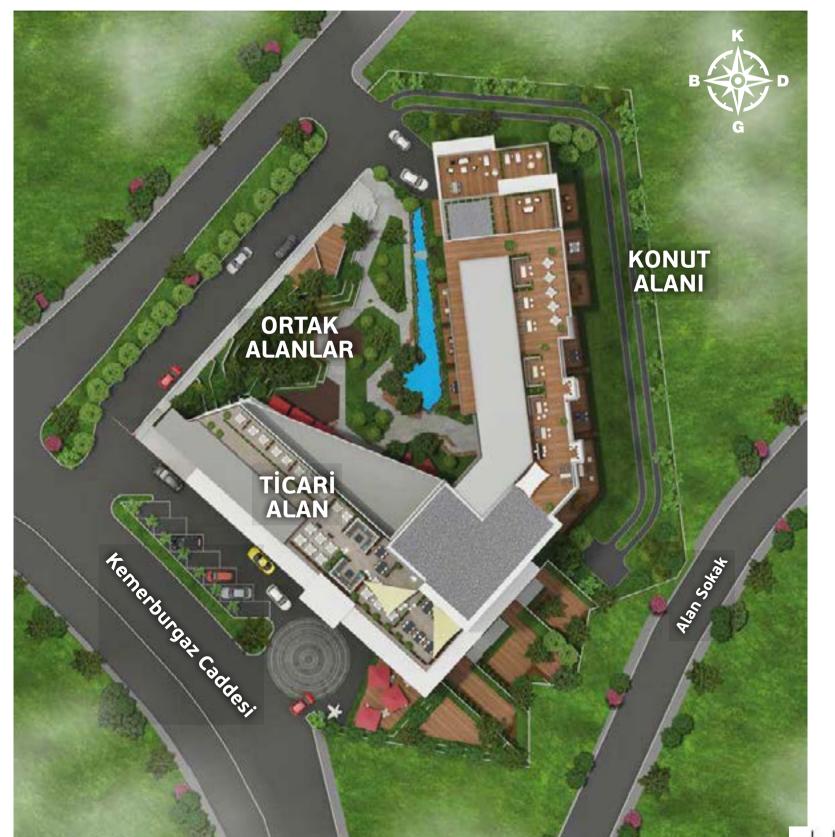

DKY ON Kağıthane project used the sloping structure of the land it is located on as an advantage and was surrounded by a green landscape belt with its smart architecture. A running track, large socializing areas covered with grass, an amphitheater and event spaces, and recreation areas where residents can have a good time in summer and winter give the right to define a new life platform.

## Open to new ideas

The DKY on Kagithane project is designed as a living platform rather than just a residential project. In total, 205 residential and office units are located in the project, 60% of the space is allocated to social areas and landscape and 29% to office and commercial volumes. When designing DKY ON paper, it was noted that common areas can be changed and re-functionable.