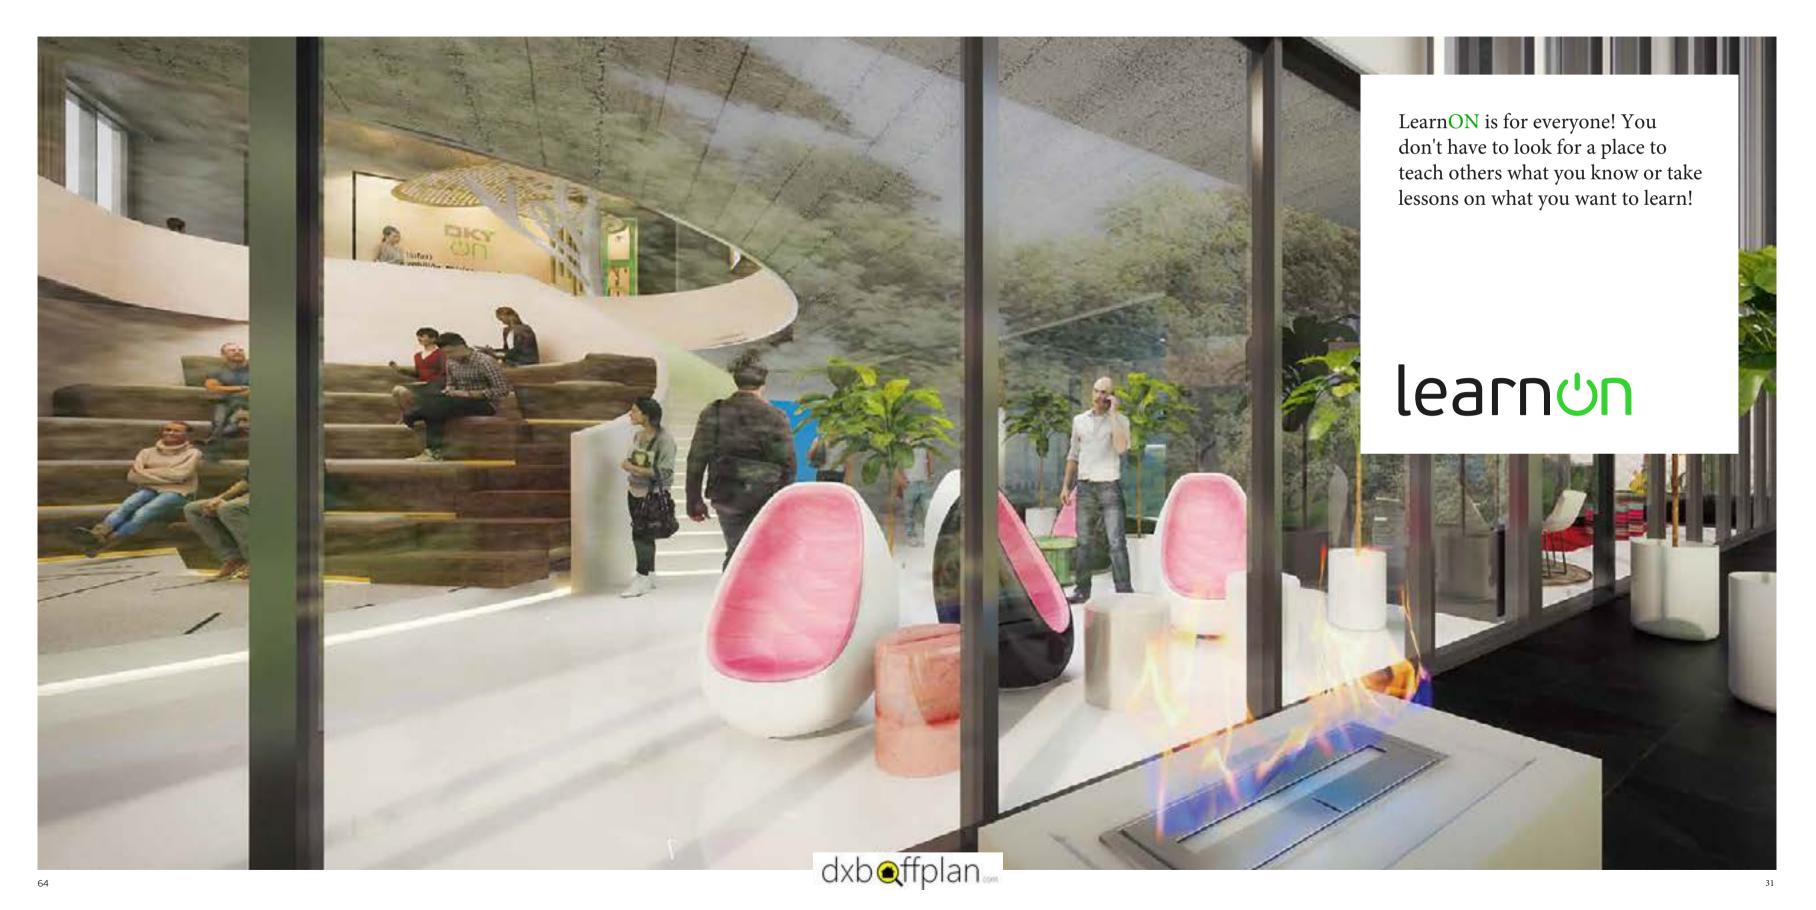

# Socialiazing Un

One of the most important starting points of the DKY ON concept is the meeting areas called ClubON, where the residents of DKY ON Kağıthane can use as they want and shape as they want. As a team of the DKY ON Kagithane project, we defined different social areas in ClubON. For these fields, which we name according to their functions, you can see detailed information on the following pages.

A ClubON is an organic structure that can be transformed at will, put in diffirent shapes, and articulate new functions. So the only reason we call it DKY ON is "an open platform for life"!

His name is MeetON on it!
It's a place to meet and talk, to talk about your ideas...