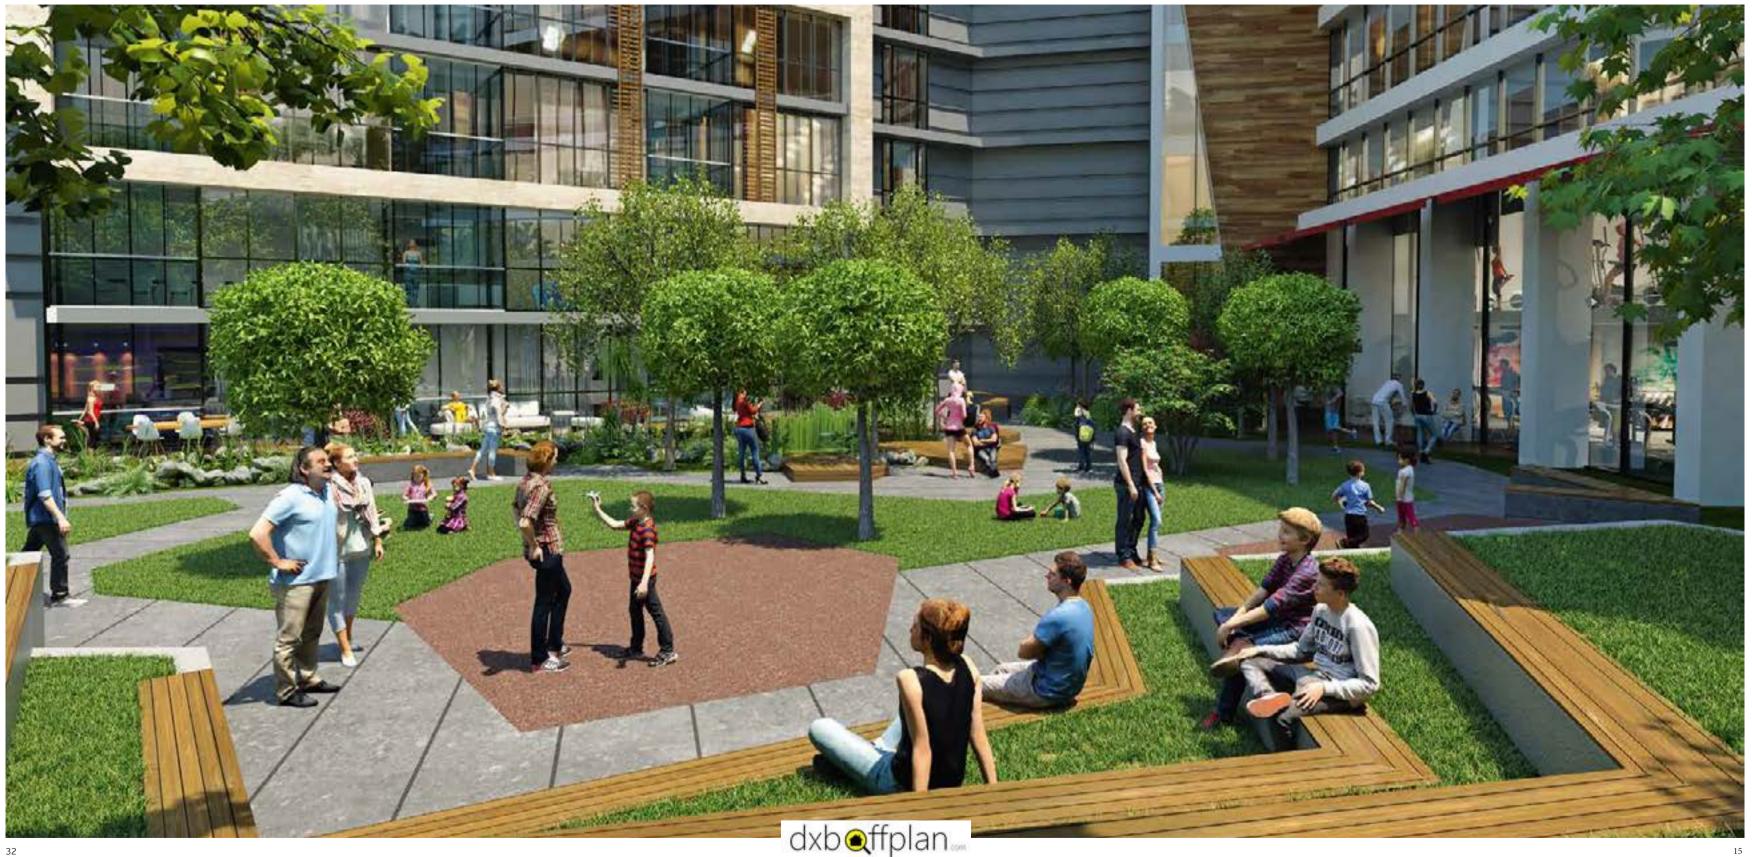

DKY ON Kağıthane project used the sloping structure of the land it is located on as an advantage and was surrounded by a green landscape belt with its smart architecture. A running track, large socializing areas covered with grass, an amphitheater and event spaces, and recreation areas where residents can have a good time in summer and winter give the right to define a new life platform.

## Open to new ideas

The DKY on Kagithane project is designed as a living platform rather than just a residential project. In total, 205 residential and office units are located in the project, 60% of the space is allocated to social areas and landscape and 29% to office and commercial volumes. When designing DKY ON paper, it was noted that common areas can be changed and re-functionable.

# Socialiazing Un

One of the most important starting points of the DKY ON concept is the meeting areas called ClubON, where the residents of DKY ON Kağıthane can use as they want and shape as they want. As a team of the DKY ON Kagithane project, we defined different social areas in ClubON. For these fields, which we name according to their functions, you can see detailed information on the following pages.