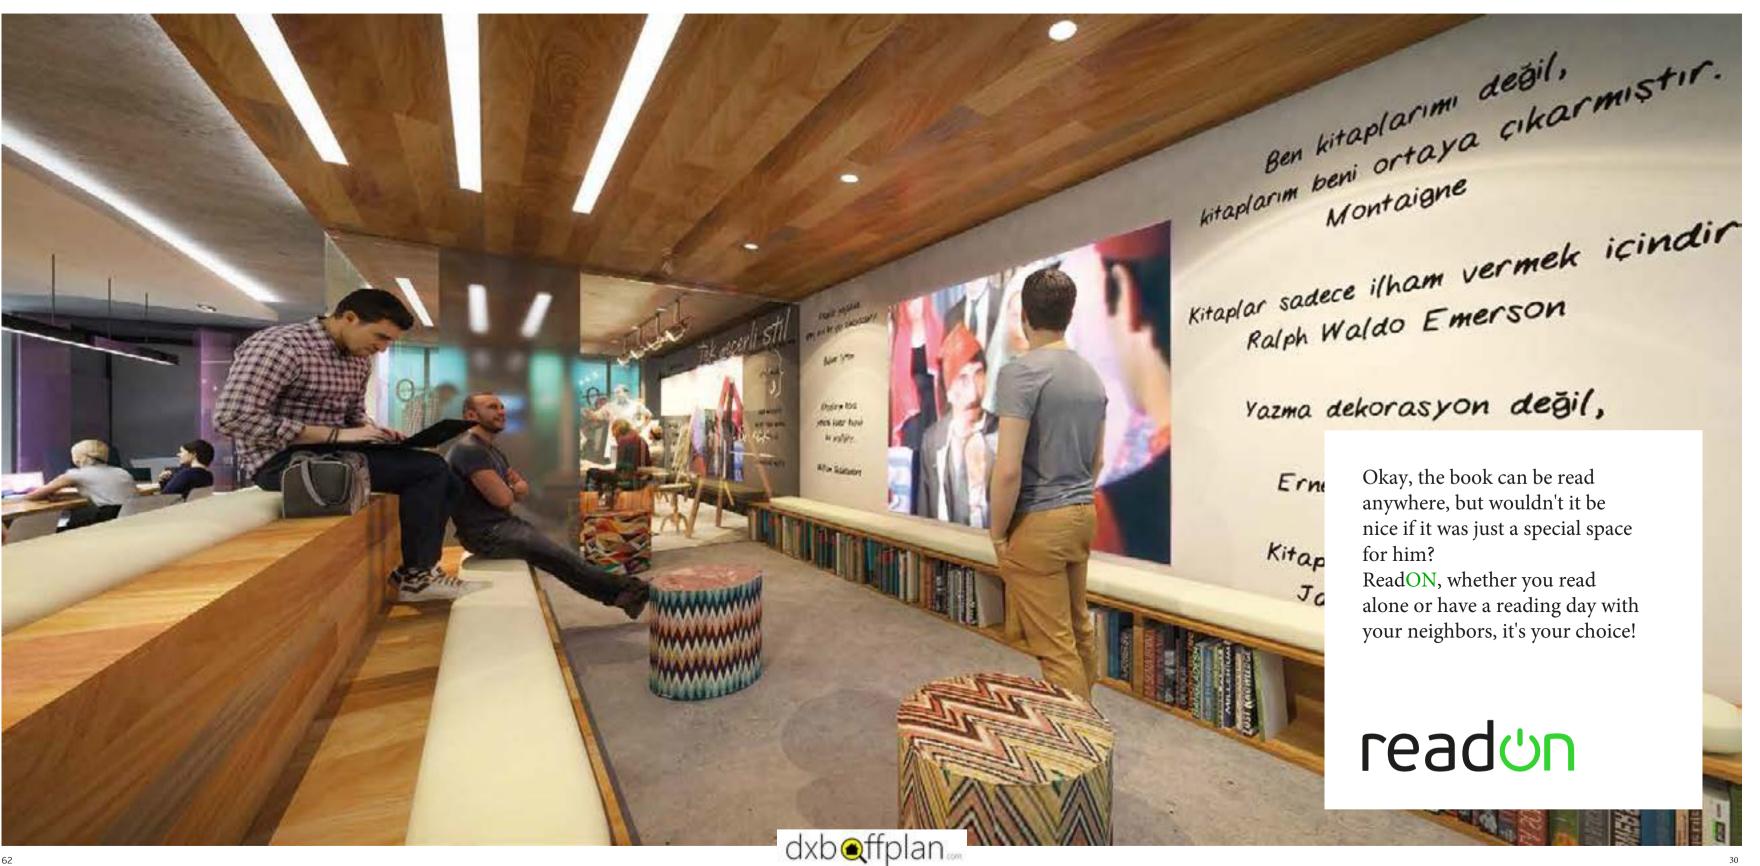

# Socialiazing Un

One of the most important starting points of the DKY ON concept is the meeting areas called ClubON, where the residents of DKY ON Kağıthane can use as they want and shape as they want. As a team of the DKY ON Kagithane project, we defined different social areas in ClubON. For these fields, which we name according to their functions, you can see detailed information on the following pages.