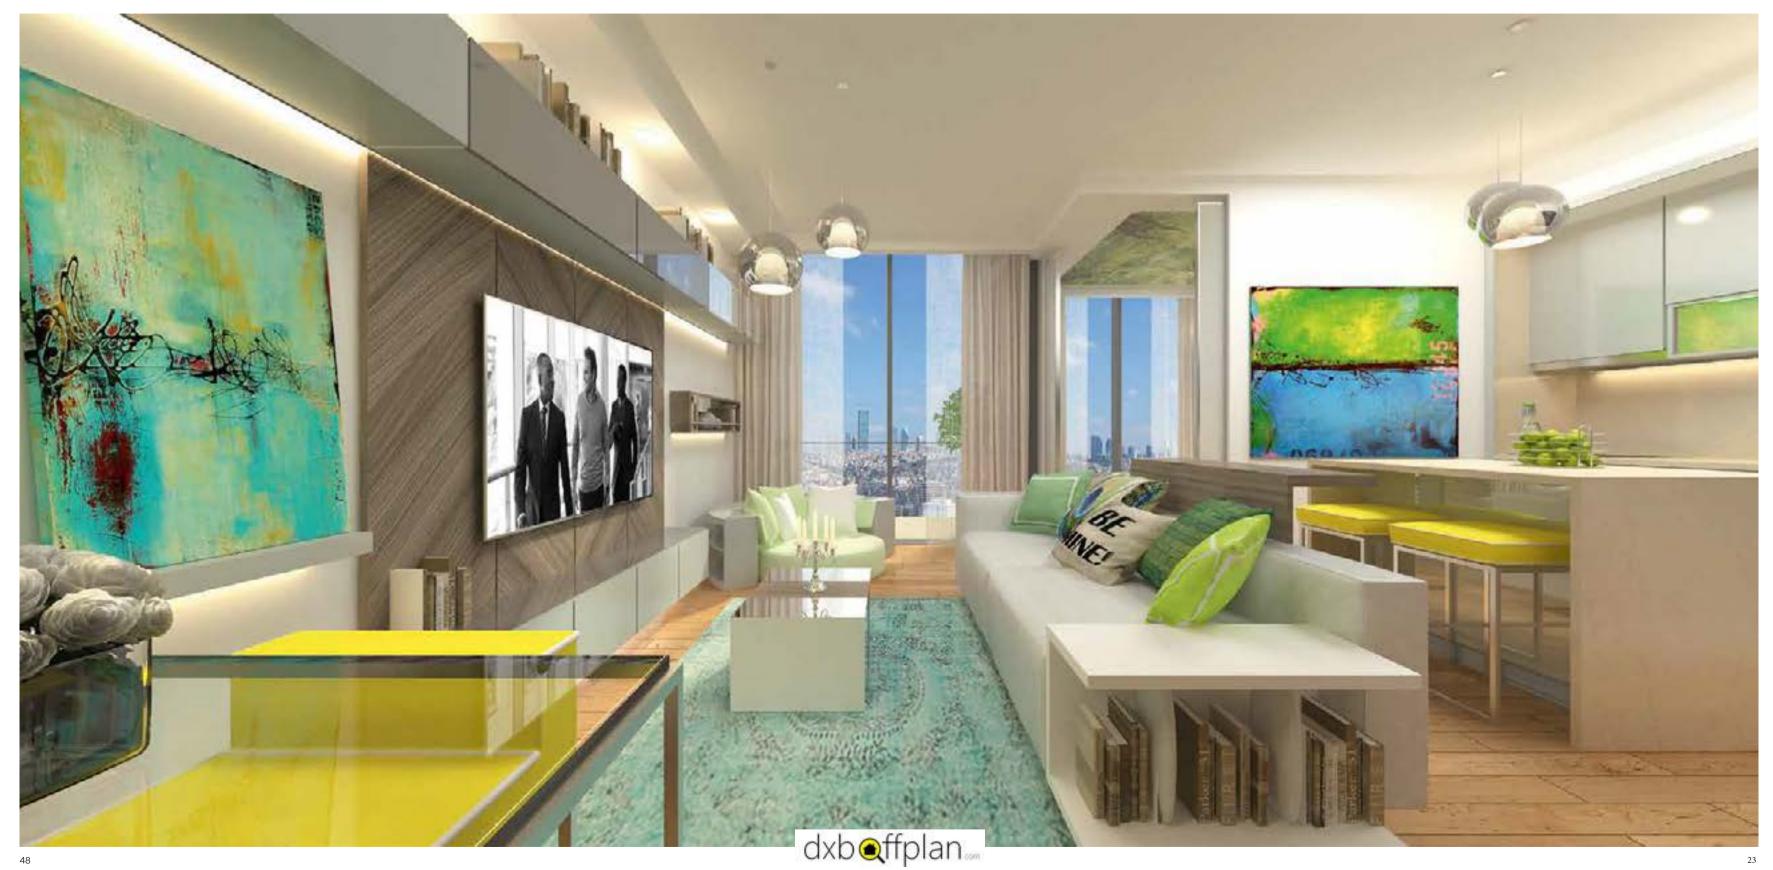

## Open to new ideas

The DKY on Kagithane project is designed as a living platform rather than just a residential project. In total, 205 residential and office units are located in the project, 60% of the space is allocated to social areas and landscape and 29% to office and commercial volumes. When designing DKY ON paper, it was noted that common areas can be changed and re-functionable.

This design logic also manifests itself in the interiors of houses. 1+1,5 and 2+1,5 apartment types can be transformed into different spaces for different uses with their internal arrangements. This allows users to be as free as possible when designing their homes.

DKY on Kagithane embodies all the opportunities expected from a housing project, while also opening the doors to a new way of life for its residents.