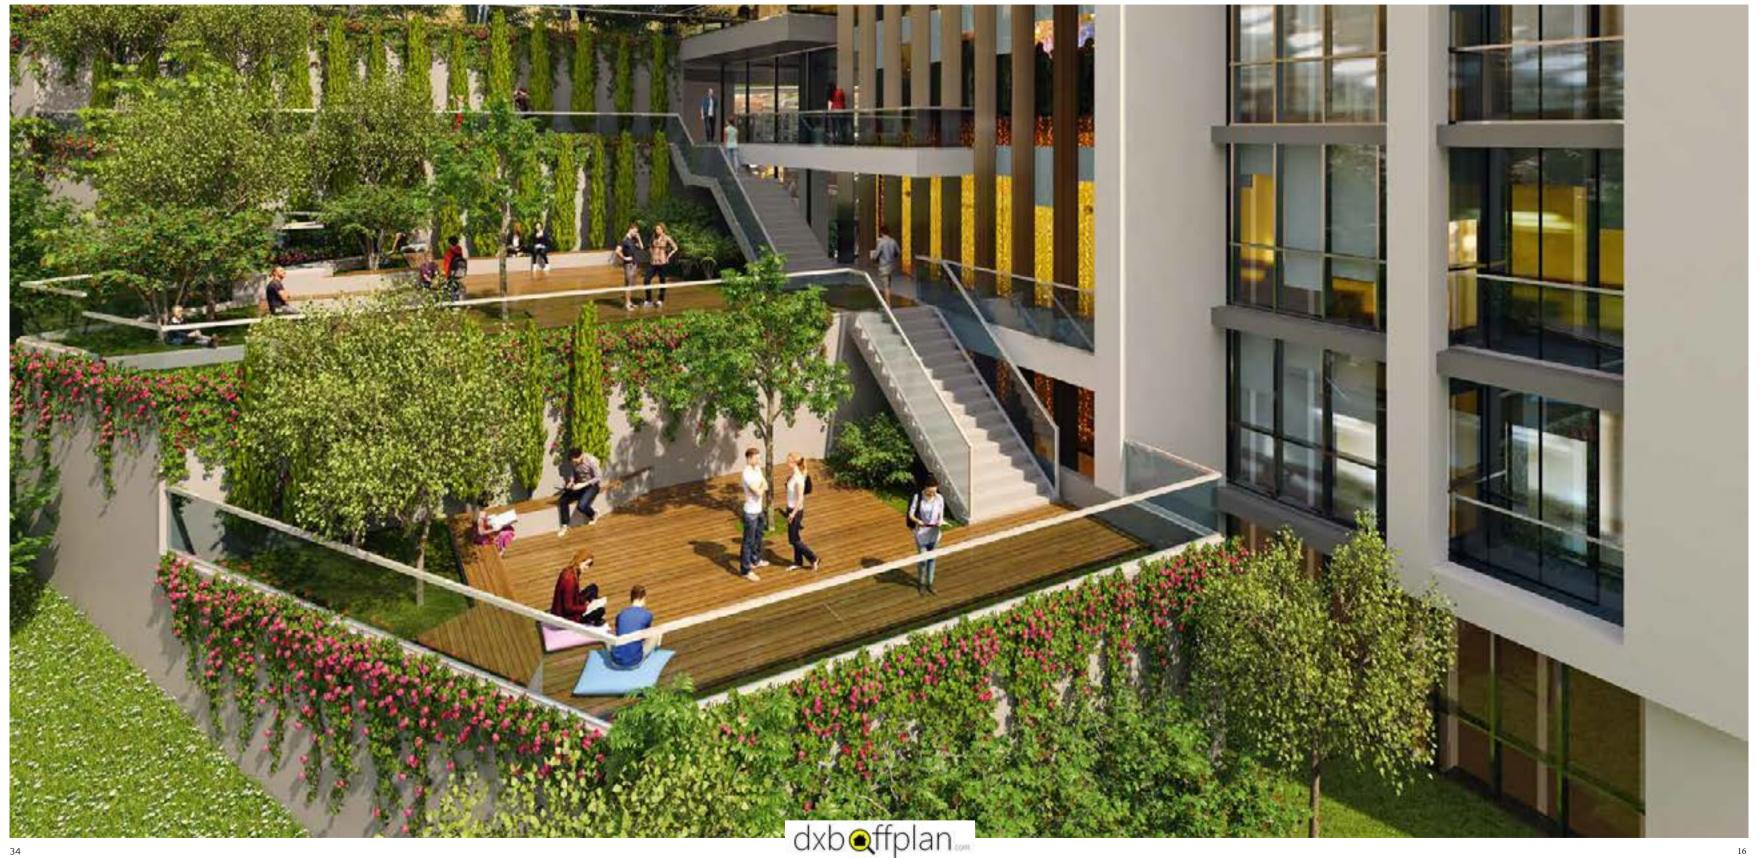

DKY ON Kağıthane project used the sloping structure of the land it is located on as an advantage and was surrounded by a green landscape belt with its smart architecture. A running track, large socializing areas covered with grass, an amphitheater and event spaces, and recreation areas where residents can have a good time in summer and winter give the right to define a new life platform.

## Open to new ideas

The DKY on Kagithane project is designed as a living platform rather than just a residential project. In total, 205 residential and office units are located in the project, 60% of the space is allocated to social areas and landscape and 29% to office and commercial volumes. When designing DKY ON paper, it was noted that common areas can be changed and re-functionable.

# Socialiazing Un

One of the most important starting points of the DKY ON concept is the meeting areas called ClubON, where the residents of DKY ON Kağıthane can use as they want and shape as they want. As a team of the DKY ON Kagithane project, we defined different social areas in ClubON. For these fields, which we name according to their functions, you can see detailed information on the following pages.