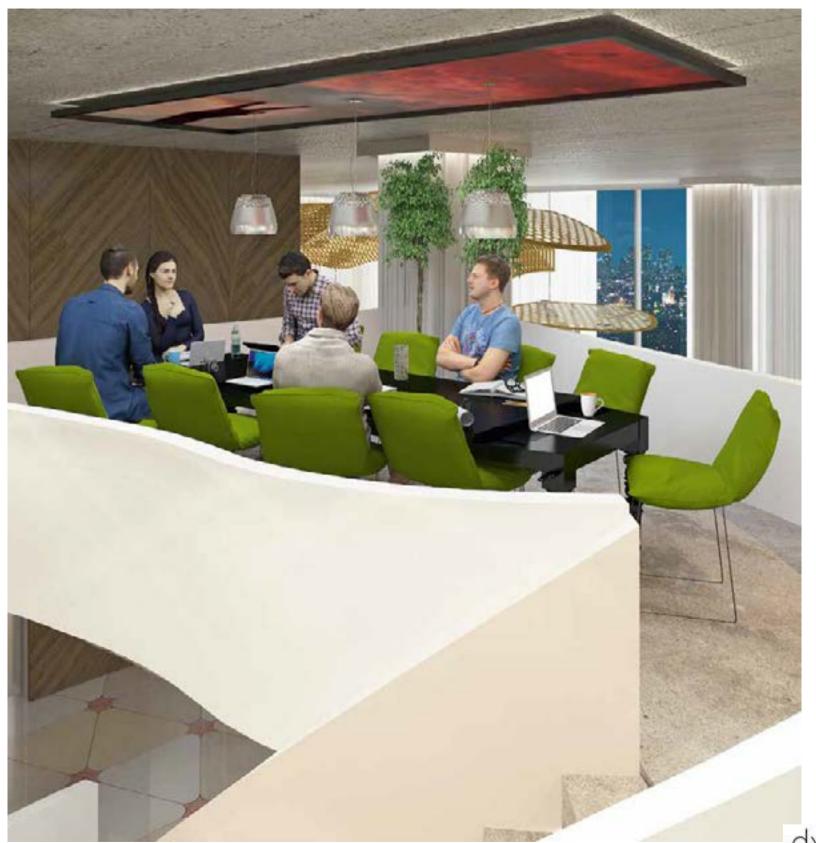

# Socialiazing Un

One of the most important starting points of the DKY ON concept is the meeting areas called ClubON, where the residents of DKY ON Kağıthane can use as they want and shape as they want. As a team of the DKY ON Kagithane project, we defined different social areas in ClubON. For these fields, which we name according to their functions, you can see detailed information on the following pages.

A ClubON is an organic structure that can be transformed at will, put in diffirent shapes, and articulate new functions. So the only reason we call it DKY ON is "an open platform for life"!

His name is MeetON on it!
It's a place to meet and talk, to talk about your ideas...

meetun

meeting area

Whether you work here alone or with your team... Creative ideas we recommend WorkON to those who want a creative space. workun dxb@ffplan...