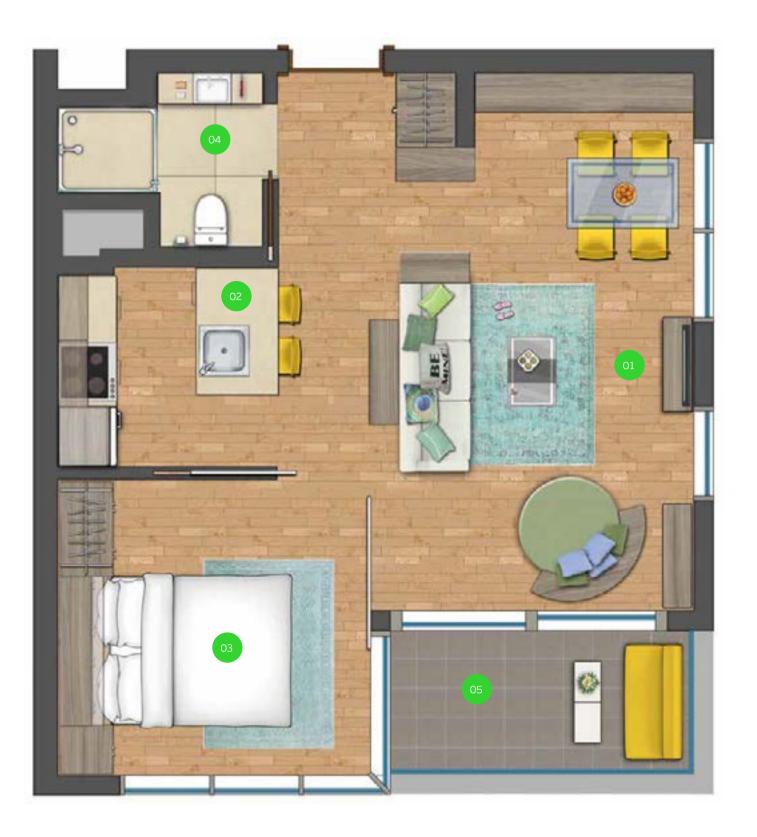

#### 1+1,5 B

| 01 | Living Room |      | 20.00 m <sup>2</sup> |
|----|-------------|------|----------------------|
| 02 | Kitchen     |      | 4.42 m²              |
| 03 | Bedroom     |      | 9.29 m²              |
| 04 | Bathroom    |      | 2.63 m²              |
| 05 | Balkony     |      | 3.79 m²              |
|    | N           | let  | 40.13 m²             |
|    | G           | ross | 62.63 m <sup>2</sup> |