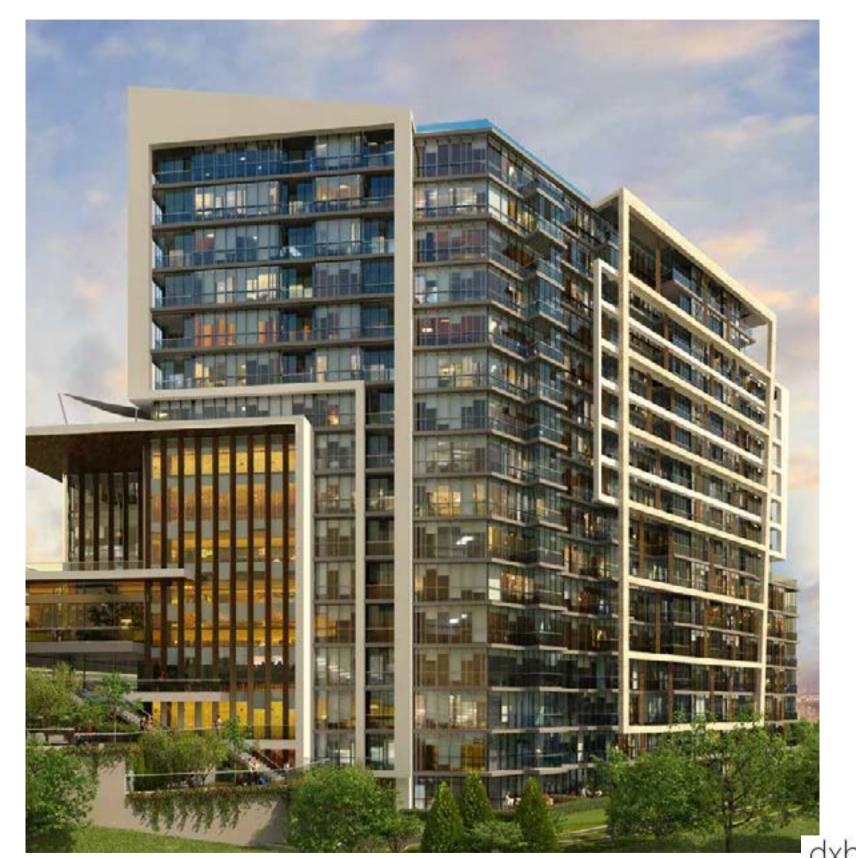

## Open to new ideas

The DKY on Kagithane project is designed as a living platform rather than just a residential project. In total, 205 residential and office units are located in the project, 60% of the space is allocated to social areas and landscape and 29% to office and commercial volumes. When designing DKY ON paper, it was noted that common areas can be changed and re-functionable.

DKY on Kagithane embodies all the opportunities expected from a housing project, while also opening the doors to a new way of life for its residents.