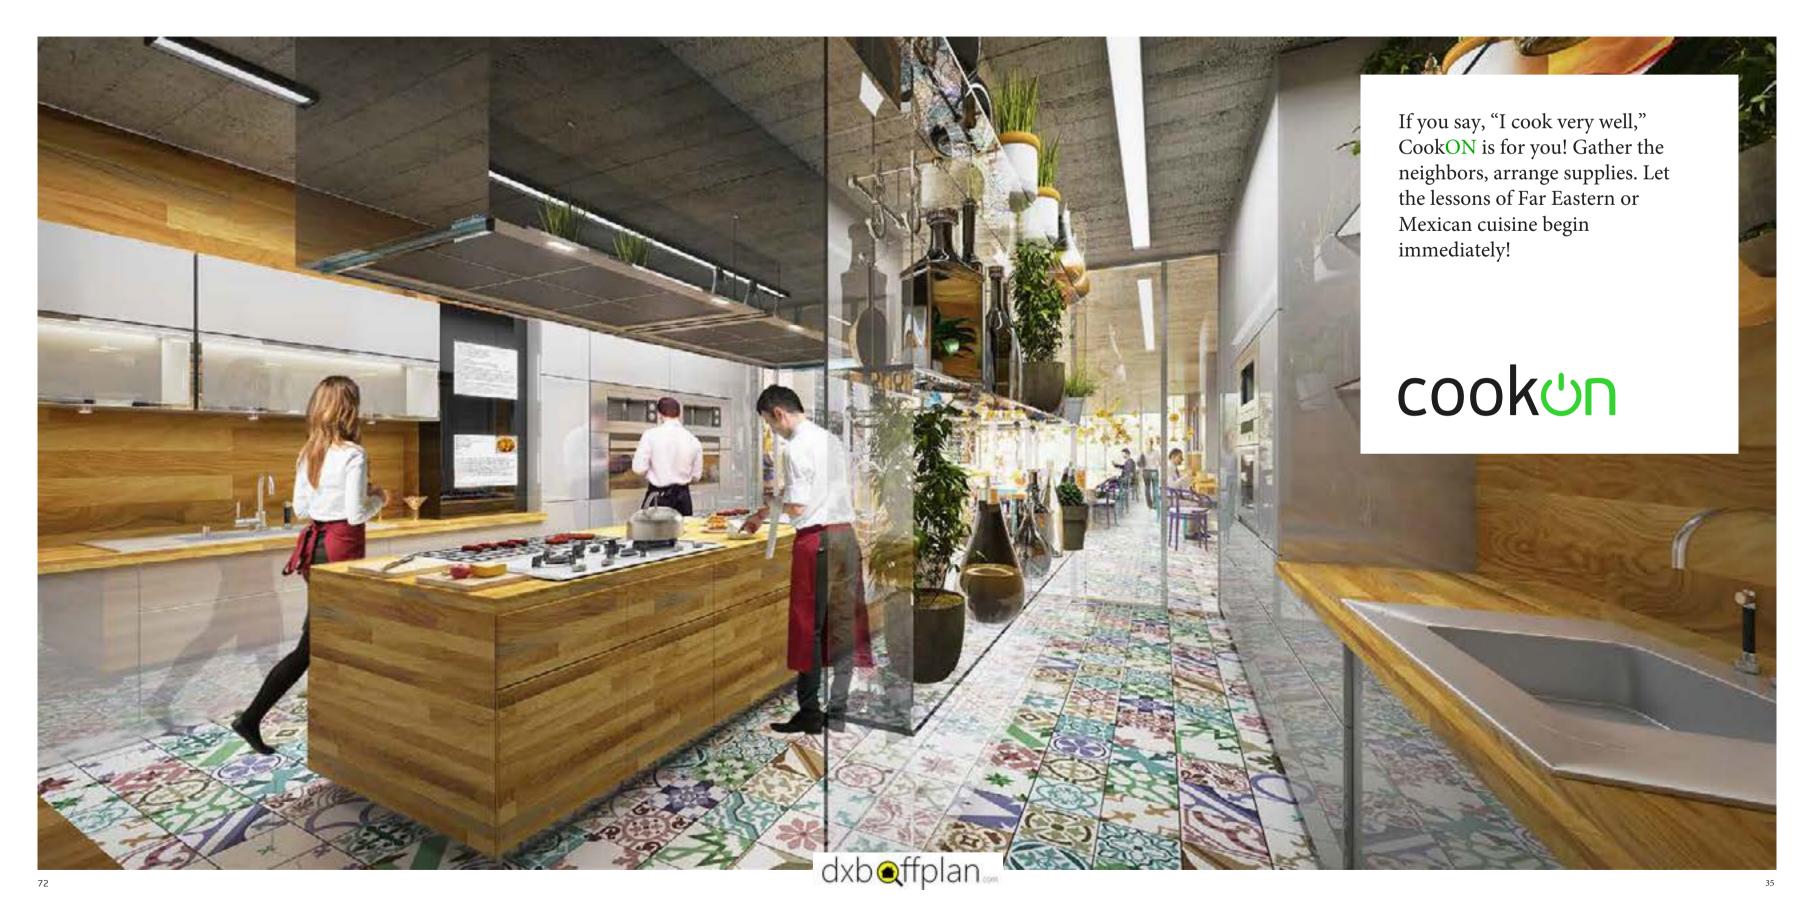

# Socialiazing Un

One of the most important starting points of the DKY ON concept is the meeting areas called ClubON, where the residents of DKY ON Kağıthane can use as they want and shape as they want. As a team of the DKY ON Kagithane project, we defined different social areas in ClubON. For these fields, which we name according to their functions, you can see detailed information on the following pages.

A ClubON is an organic structure that can be transformed at will, put in diffirent shapes, and articulate new functions. So the only reason we call it DKY ON is "an open platform for life"!

His name is MeetON on it!
It's a place to meet and talk, to talk about your ideas...

meetun

meeting area

Whether you work here alone or with your team... Creative ideas we recommend WorkON to those who want a creative space. workun dxb@ffplan...