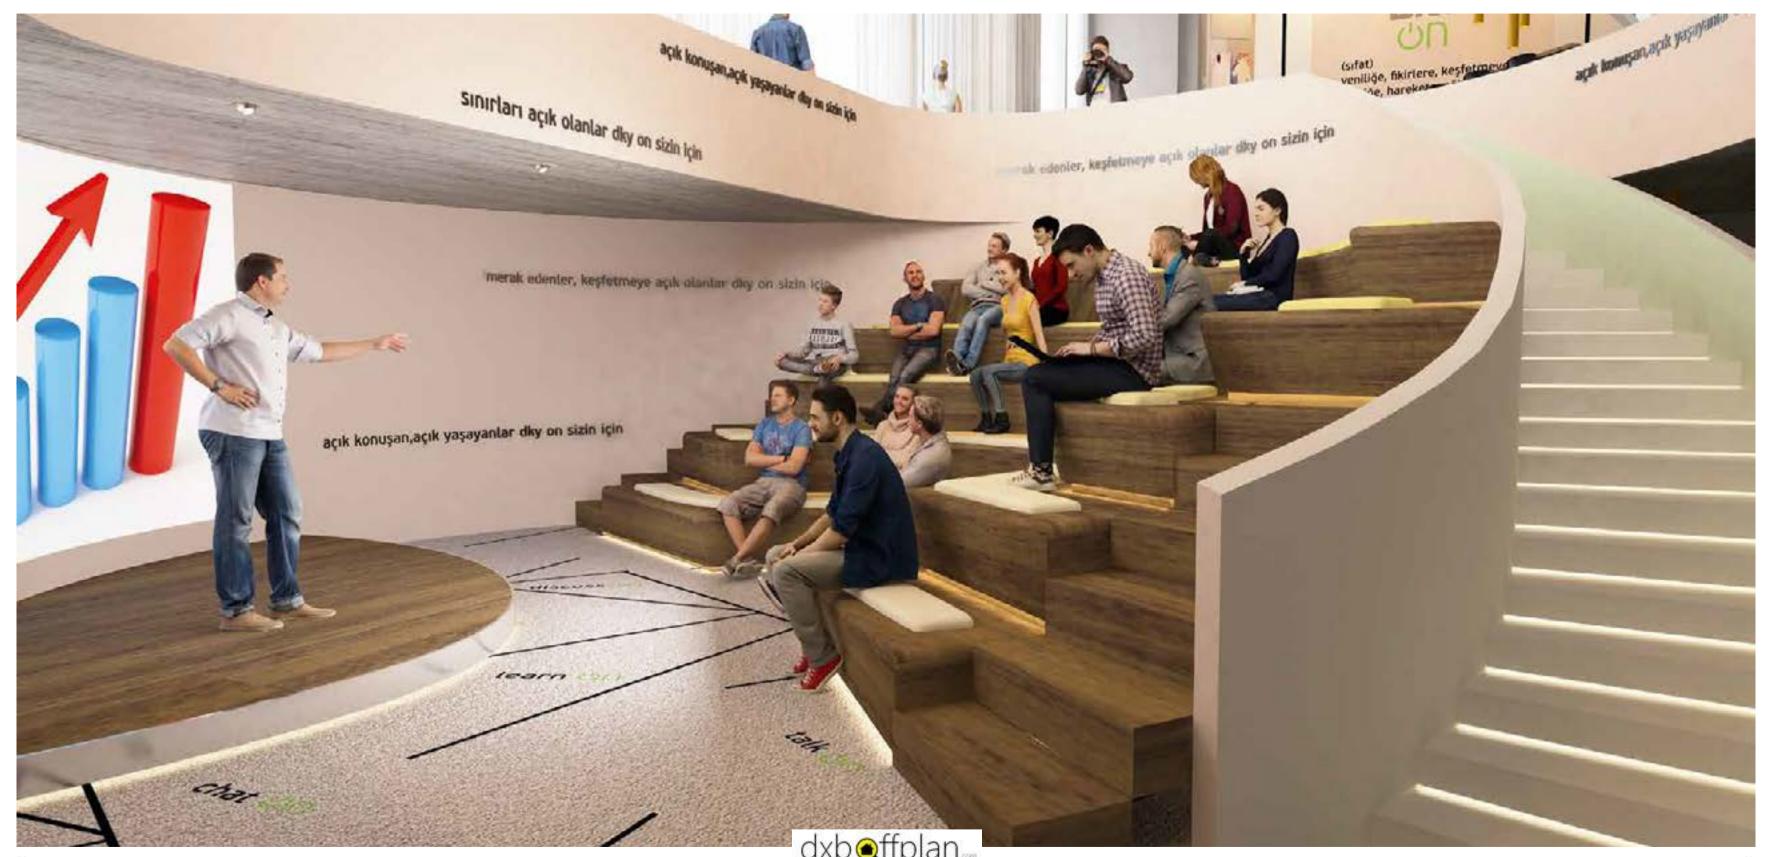

# Socialiazing Un

One of the most important starting points of the DKY ON concept is the meeting areas called ClubON, where the residents of DKY ON Kağıthane can use as they want and shape as they want. As a team of the DKY ON Kagithane project, we defined different social areas in ClubON. For these fields, which we name according to their functions, you can see detailed information on the following pages.

A ClubON is an organic structure that can be transformed at will, put in diffirent shapes, and articulate new functions. So the only reason we call it DKY ON is "an open platform for life"!

His name is MeetON on it!
It's a place to meet and talk, to talk about your ideas...