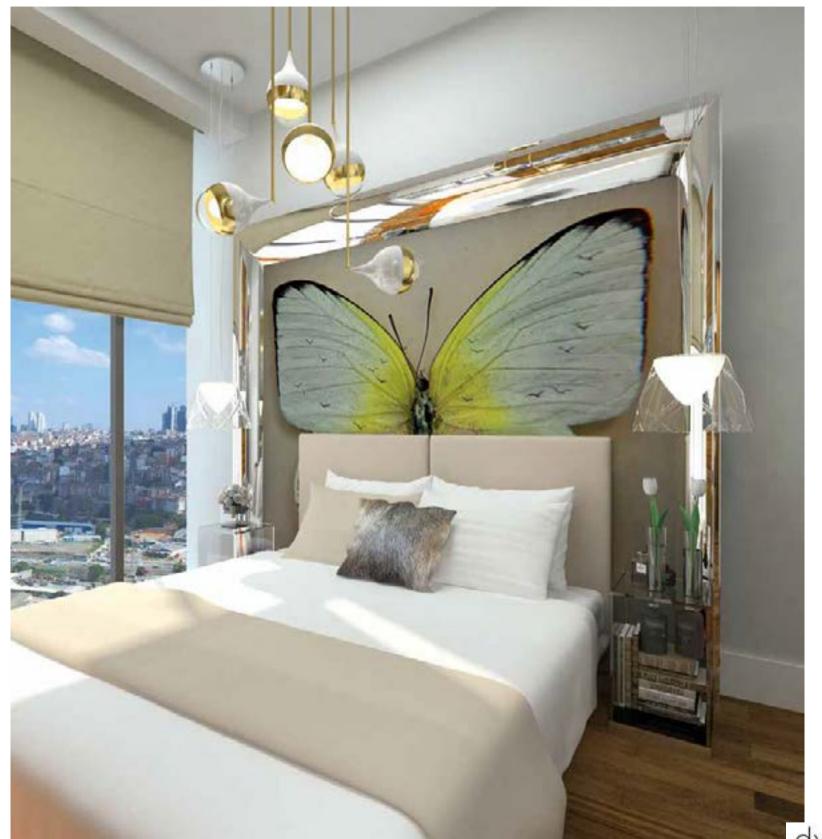

# Functionality Un

One of the most important features of the DKY on Kagithane project is the interior features of the apartments designed in the form of 1+1,5 and 2+1,5...

In the dky on Kağıthane project, apartments offer the ability to organize for different needs with collapsible walls, concealable surfaces and re-functional areas.

Thanks to the decoration suggestions designed by dky ON Kağıthane interior architecture team according to different tastes, it is very easy to find the design option suitable for your style.