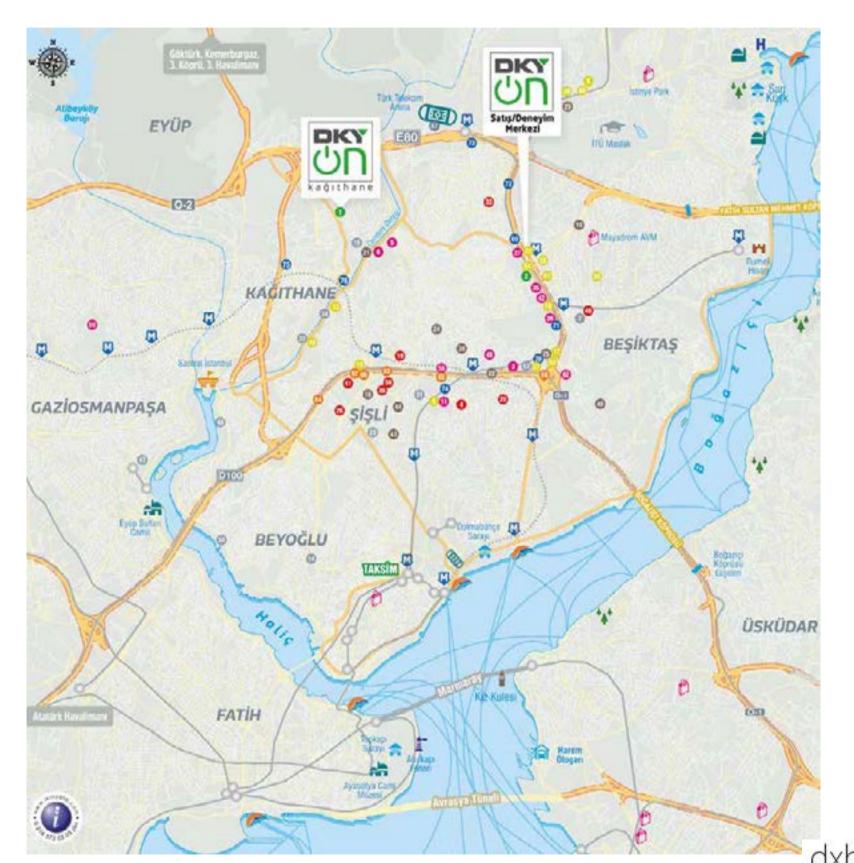

## Immediate environment

| DKY ON Proje Land                     | 01 | İstanbul Sapphire Mall           | 27 | Tat Tower                                | 5 |
|---------------------------------------|----|----------------------------------|----|------------------------------------------|---|
| 195 Büyükdere Plaza                   | 02 | İş Bank Towers                   | 28 | Tekfen Tower                             | 5 |
| Astoria Mall                          | 03 | İTÜ Ayazağa Campus               | 29 | Terakki Foundation Private Şişli Terakki | 5 |
| Avrupa Florence Nightingale Hospital  | 04 | İZ Plaza GİZ                     | 30 | School                                   | 5 |
| Axis Mall                             | 05 | JW Marriott Hotel                | 31 | Trump Mall                               | 5 |
| Bauhaus Kağıthane                     | 06 | Kağıthane Municipality           | 32 | Türk Telekom Arena Stadium Türkiye       | 5 |
| Beşiktaş Municipality                 | 07 | Kağıthane Public Hospital        | 33 | Hospital                                 | 5 |
| Beybi GİZ Plaza                       | 80 | Kağıthane İlçe Police Department | 34 | Vialand Mall                             | 6 |
| Beytem Plaza                          | 09 | Kanyon AVM                       | 35 | Windows Tower                            | 6 |
| BJK Collage                           | 10 | Kolan International Hospital     | 36 | Yapı Kredi Plaza                         | 6 |
| Cevahir Mall                          | 11 | Maya Akar Center                 | 37 | Zorlu Center Mall                        | 6 |
| DAP Yapı A Office                     | 12 | Mecidiyeköy Highschool           | 38 | Çağlayan Metrobus Station                | 6 |
| Doğuş Business Center                 | 13 | Metrocity Mall                   | 39 | Darülaceze Metrobus Station              | 6 |
| DoubleTree Hilton Hotel               | 14 | Miniatürk                        | 40 | Mecidiyeköy Metrobus Station             | 6 |
| Euro Flora                            | 15 | Okmeydanı Hospital               | 41 | Okmeydanı Hospital Metrobus Station      | 6 |
| Fatih Collage                         | 16 | Özdilekpark İstanbul Mall        | 42 | Okmeydanı Hospital Metrobus Station      | 6 |
| Ferro Plaza                           | 17 | Private Doğa Collage             | 43 | Zincirlikuyu Metrobus Station            | 6 |
| Fiba Holding                          | 18 | Private Evrim Schools            | 44 | 4. Levent Metro Station (M2)             | 7 |
| Florence Nightingale Hospital         | 19 | Private Mef Schools              | 45 | Gayrettepe Metro Station (M2)            | 7 |
| Gayrettepe Florence Nightingale Haliç | 20 | Private Memorial Hospital        | 46 | Levent Metro Station (M2)                | 7 |
| University Kağıthane Campus           | 21 | Pierre Loti Touristic Facility   | 47 | Sanayi Metro Station (M2)                | 7 |
| Haliç University Mecidiyeköy Campus   | 22 | Premier Campus Office            | 48 | Seyrantepe Metro Station (M2)            | 7 |
| Hilton İstanbul Bomonti Hotel         | 23 | Profilo Mall                     | 49 | Şişli-Mecidiyeköy Metro Station (M2)     | 7 |
| İstanbul Bilgi Uni. Kuştepe Campus    | 24 | Rahmi M. Koç Sanayi Museum       | 50 | Mecidiyeköy-Mahmutbey                    |   |
| İstanbul Bilim University             | 25 | Sabancı Center                   | 51 | Metro Station (M2)                       | 7 |
| inbul Memorial Hospital               | 26 | Şişli Municipality               | 52 | Mecidiyeköy-Mahmutbey                    |   |
| Ŭ                                     |    |                                  |    | Metro Station (M7)                       |   |

# Transportation

The M7 Mecidiyeköy Mahmutbey Metro, which will pass through Çağlayan, Kağıthane Central and Nurtepe, is actively working. Mecidiyeköy-Mahmutbey Metro Şişli-Kağıhane - Eyüp Gaziosmanpasa-Esenler-Bağcılar districts within the scope of the project, there are 15 stations.

#### **Transportation Investments**

Kağıthane's traffic is highly relieved thanks to the Dolmabahçe-Bomonti highway tunnel that decreases Kagithane-Dolmabahçe to 5 minutes and also building acts of junction and connection roads. In addition, Metrobus line, industrial and Metro stations, Viaduct Road work on Sultan Selim Street, Seyrantepe TEM Viaduct, Çağlayan Taşlik tunnel, Hasdal, Güzeldere, Çağlayan storey intersections and dozens of streets and streets were opened new roads.