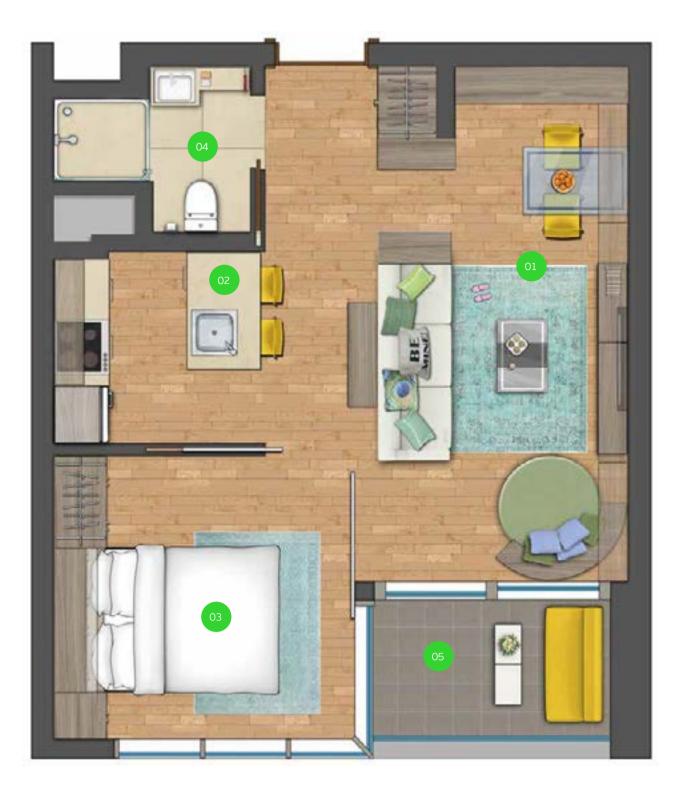

#### 1+1,5 A

| 01 | Living Room |       | 18,63 m²             |
|----|-------------|-------|----------------------|
| 02 | Kitchen     |       | 4,42 m <sup>2</sup>  |
| 03 | Bedroom     |       | 9,29 m <sup>2</sup>  |
| 04 | Bathroom    |       | 2,63 m <sup>2</sup>  |
| 05 | Balkony     |       | 3,34 m <sup>2</sup>  |
|    |             | Net   | 38,31 m <sup>2</sup> |
|    |             | Gross | 59,79 m²             |