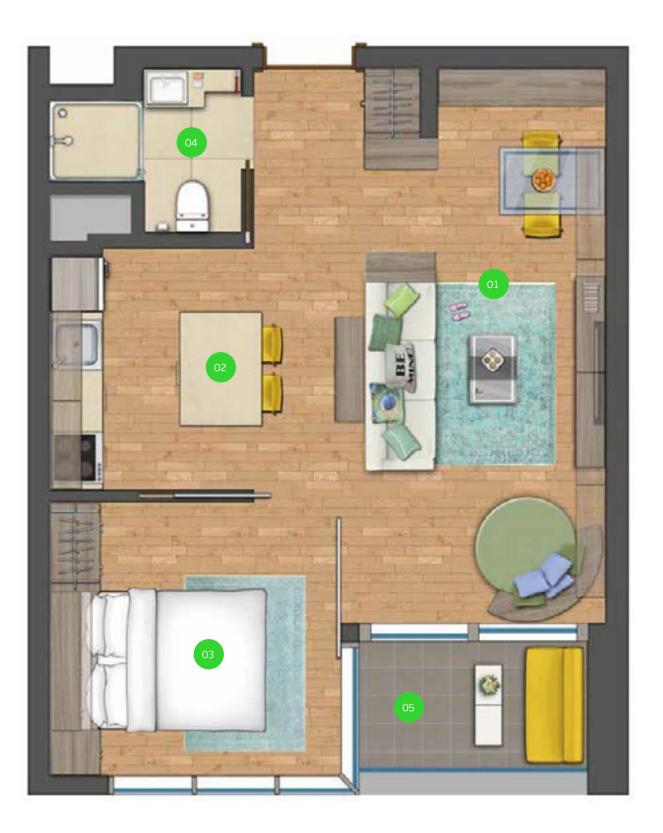

#### 1+1,5 B

| 01 | Living Room |      | 20.00 m <sup>2</sup> |
|----|-------------|------|----------------------|
| 02 | Kitchen     |      | 4.42 m²              |
| 03 | Bedroom     |      | 9.29 m²              |
| 04 | Bathroom    |      | 2.63 m²              |
| 05 | Balkony     |      | 3.79 m²              |
|    | N           | let  | 40.13 m²             |
|    | G           | ross | 62.63 m <sup>2</sup> |