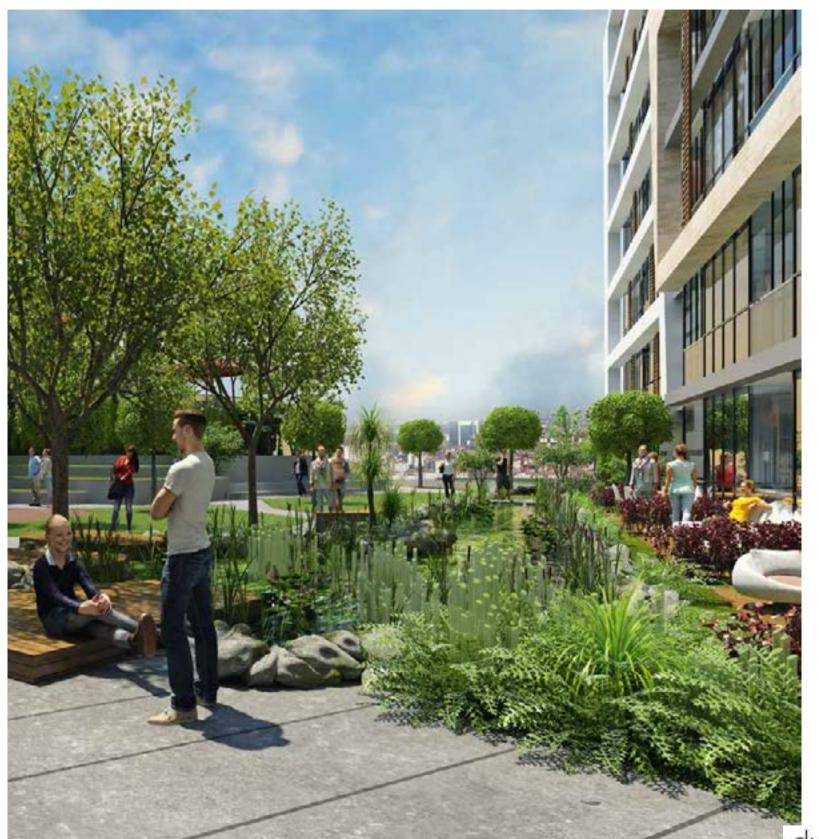

DKY ON Kağıthane project used the sloping structure of the land it is located on as an advantage and was surrounded by a green landscape belt with its smart architecture. A running track, large socializing areas covered with grass, an amphitheater and event spaces, and recreation areas where residents can have a good time in summer and winter give the right to define a new life platform.

## Open to new ideas

The DKY on Kagithane project is designed as a living platform rather than just a residential project. In total, 205 residential and office units are located in the project, 60% of the space is allocated to social areas and landscape and 29% to office and commercial volumes. When designing DKY ON paper, it was noted that common areas can be changed and re-functionable.