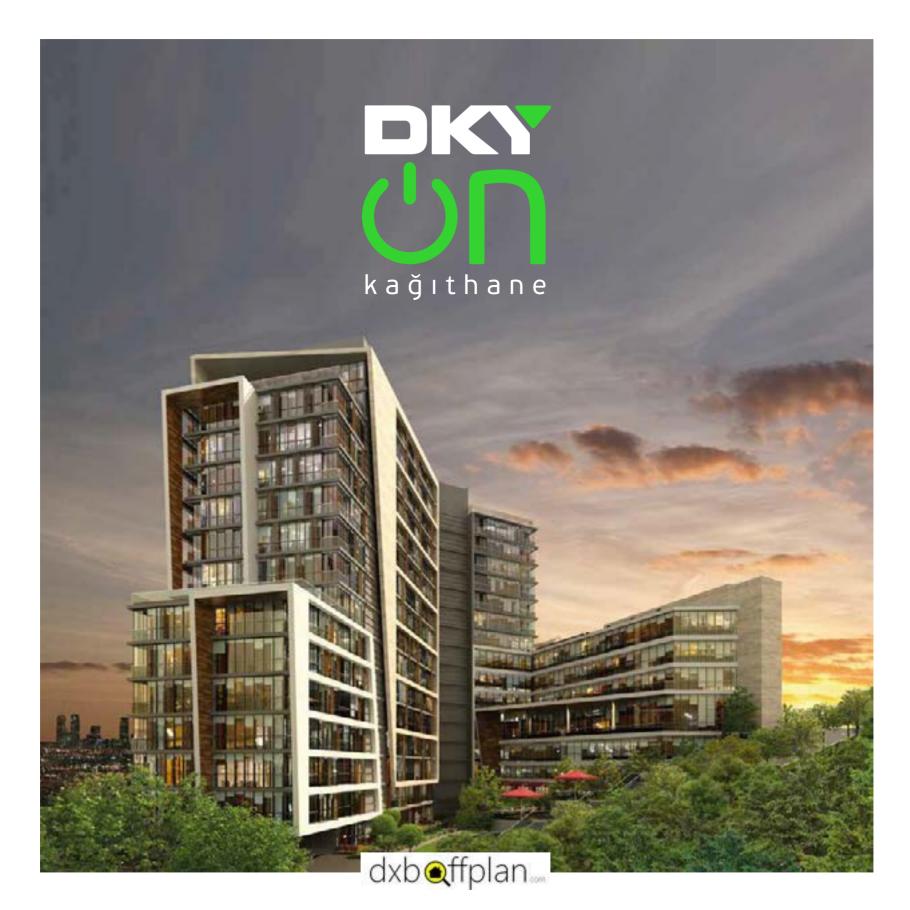

# **UN** For İstanbul

DKY ON Kağıthane project is in a location which sees Kağıthane from high. The project also sees The Kağıthane Creek which is an urban regenaration area at the moment and Maslak-Levent-Mecidiyeköy axis.

DKY ON Kağıthane project is on the Kemerburgaz Street that connects Kağıthane and TEM Highway. It is in the walking distance to Kağıthane Metro Station. Thanks to its strategic location it is also close to important highways.

DKY ON Kağıthane project used the sloping structure of the land it is located on as an advantage and was surrounded by a green landscape belt with its smart architecture. A running track, large socializing areas covered with grass, an amphitheater and event spaces, and recreation areas where residents can have a good time in summer and winter give the right to define a new life platform.