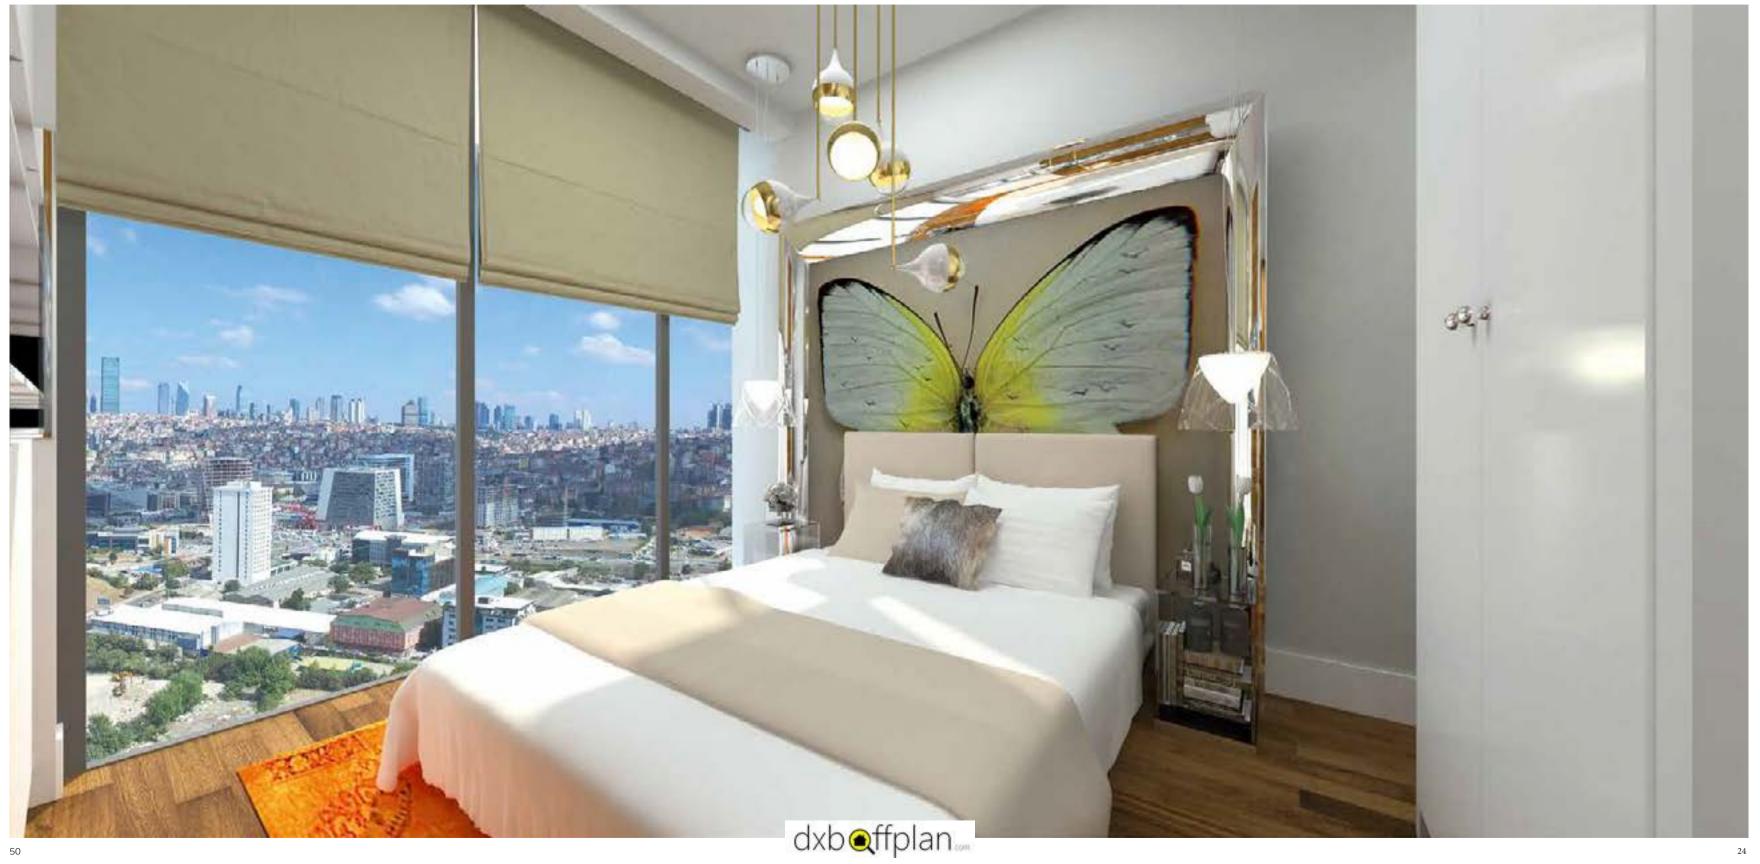

# Functionality Un

One of the most important features of the DKY on Kagithane project is the interior features of the apartments designed in the form of 1+1,5 and 2+1,5...

In the dky on Kağıthane project, apartments offer the ability to organize for different needs with collapsible walls, concealable surfaces and re-functional areas.

Thanks to the decoration suggestions designed by dky ON Kağıthane interior architecture team according to different tastes, it is very easy to find the design option suitable for your style.