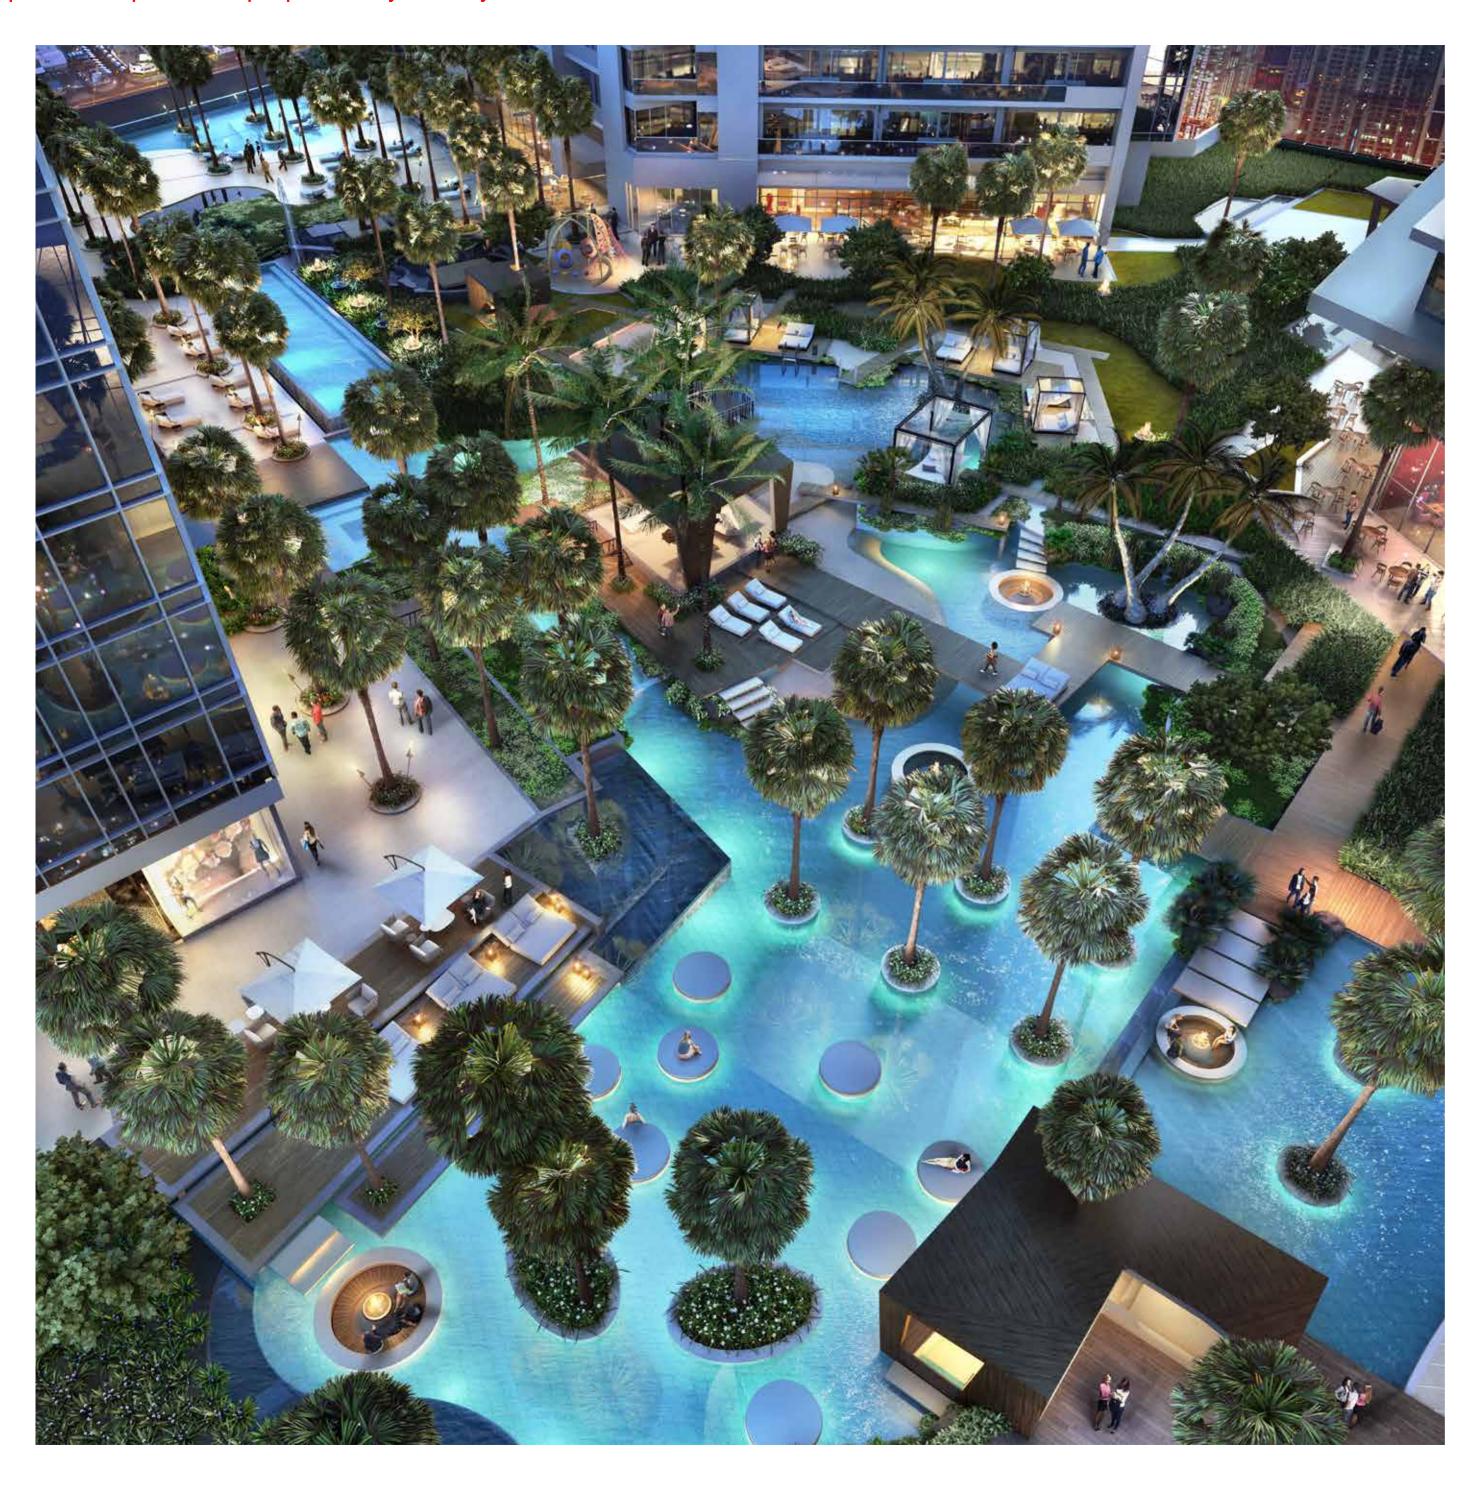

## AYKON PLAZA

Central to the development is AYKON Plaza, an elevated platform that links the East Towers and provides the community with its own beautiful areas in which to unwind and relax.

There's something for every age and mood, from inviting swimming pools and specialist exercise areas to street café culture and luxurious boutiques – with lots more besides.

# THE CLUB

The Club is an exclusive residents-only setting with a modern twist on old-world charm. The Club shall offer spectacular views of the surrounding neighbourhood, and is a place in which to relax and socialise.