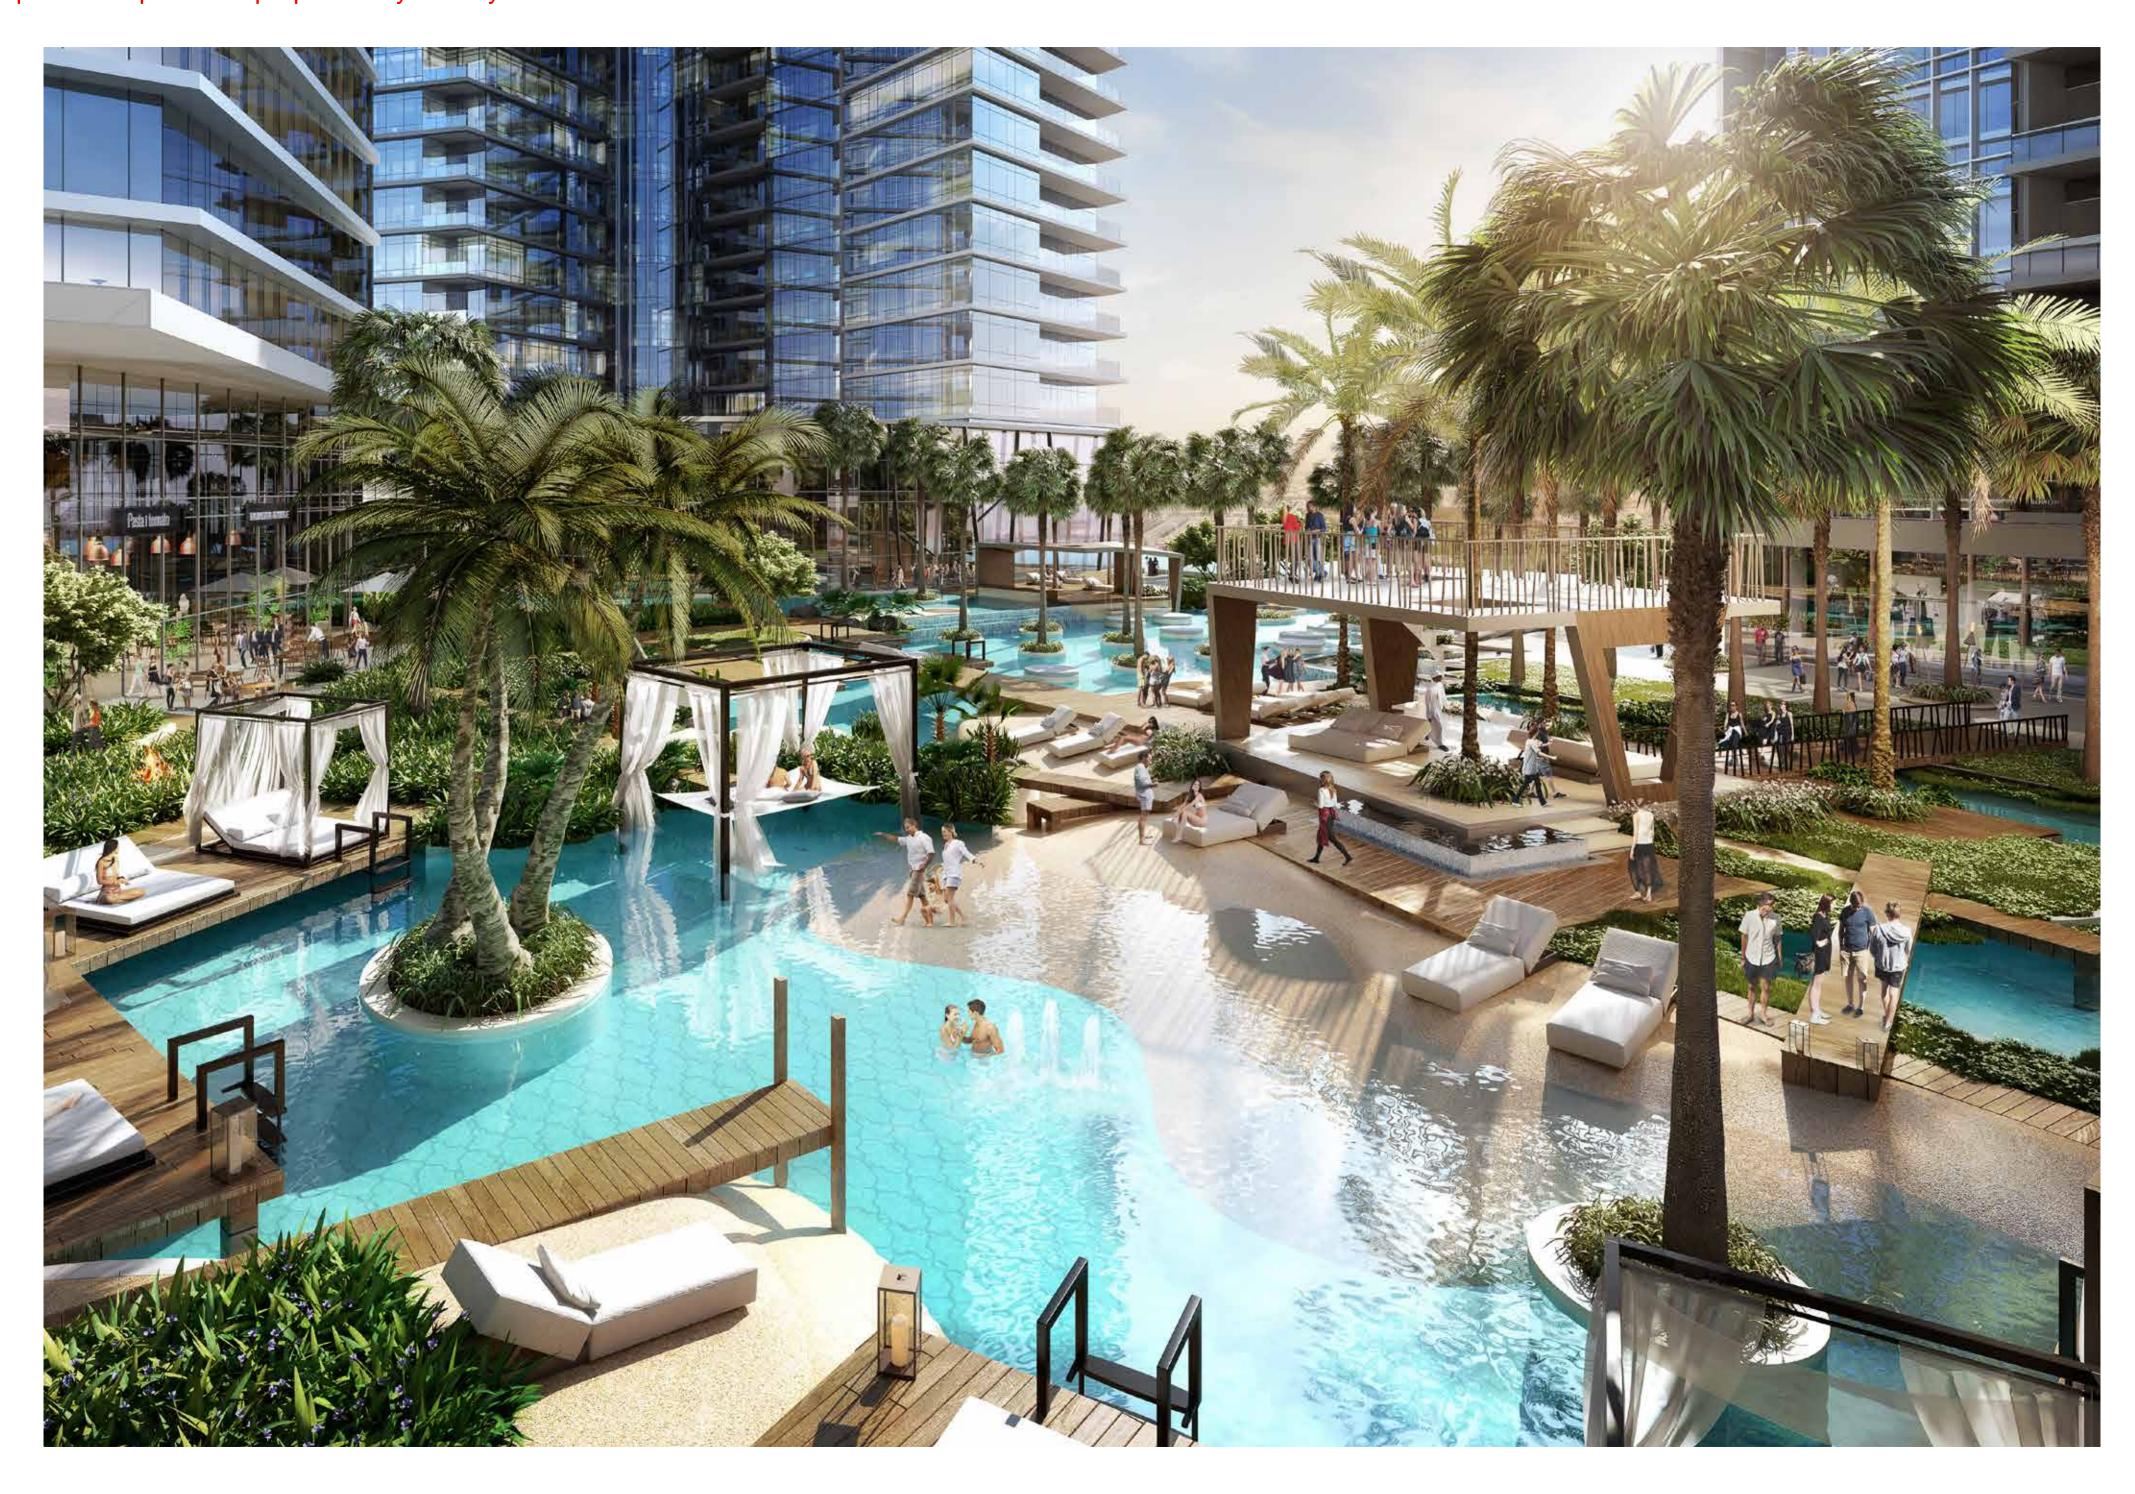

## AYKON PLAZA

Central to the development is AYKON Plaza, an elevated platform that links the East Towers and provides the community with its own beautiful areas in which to unwind and relax.

There's something for every age and mood, from inviting swimming pools and specialist exercise areas to street café culture and luxurious boutiques – with lots more besides.

# THE CLUB

The Club is an exclusive residents-only setting with a modern twist on old-world charm. The Club shall offer spectacular views of the surrounding neighbourhood, and is a place in which to relax and socialise.