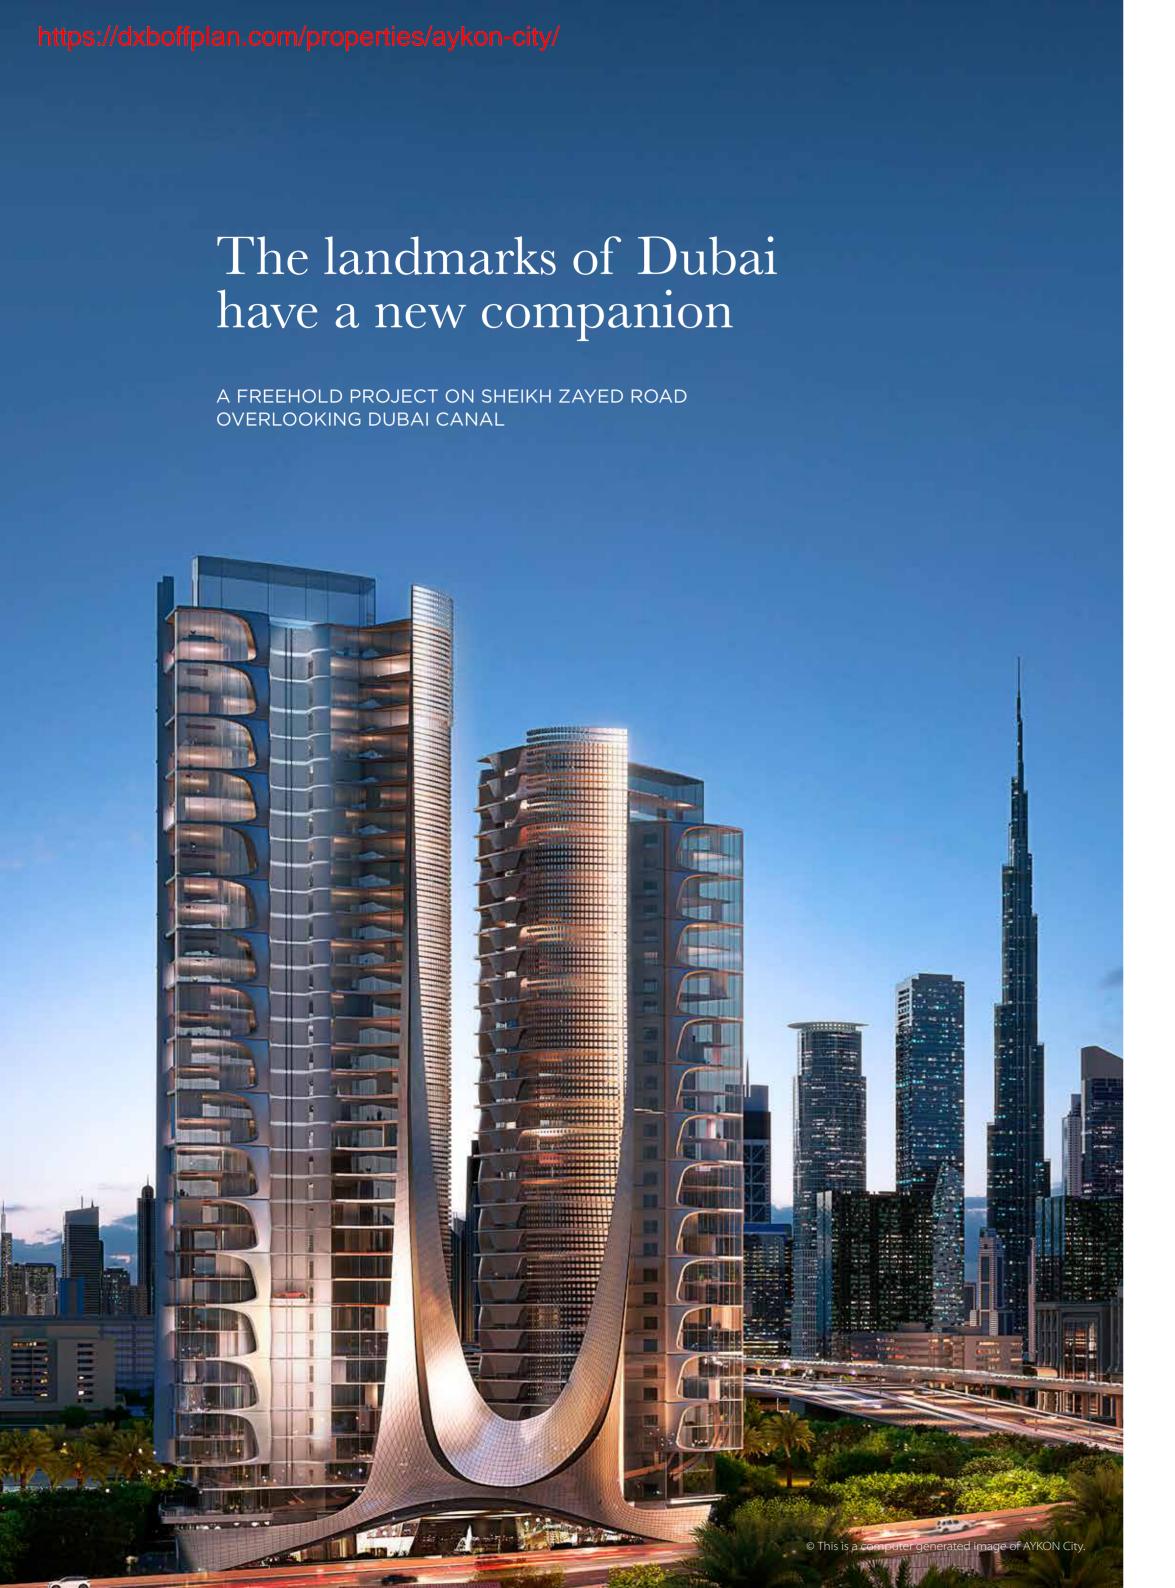

# https://dxboffplan.com/properties/aykon-city/

#### Dubai Canal

Linking new and old Dubai, the canal, which forms a new island within the city, runs through several lifestyle and leisure developments that include hotels, restaurants and retail options. There is also a marina, a boardwalk, and multiple stations to make it into a first-rate marine transport hub.

#### Sheikh Zayed Road

As Dubai's main vehicular artery and the longest road in the UAE, Sheikh Zayed Road provides easy access to the rest of the city, and the other emirates beyond; as well as being the spectacular setting of some of Dubai's most illustrious skyscrapers.