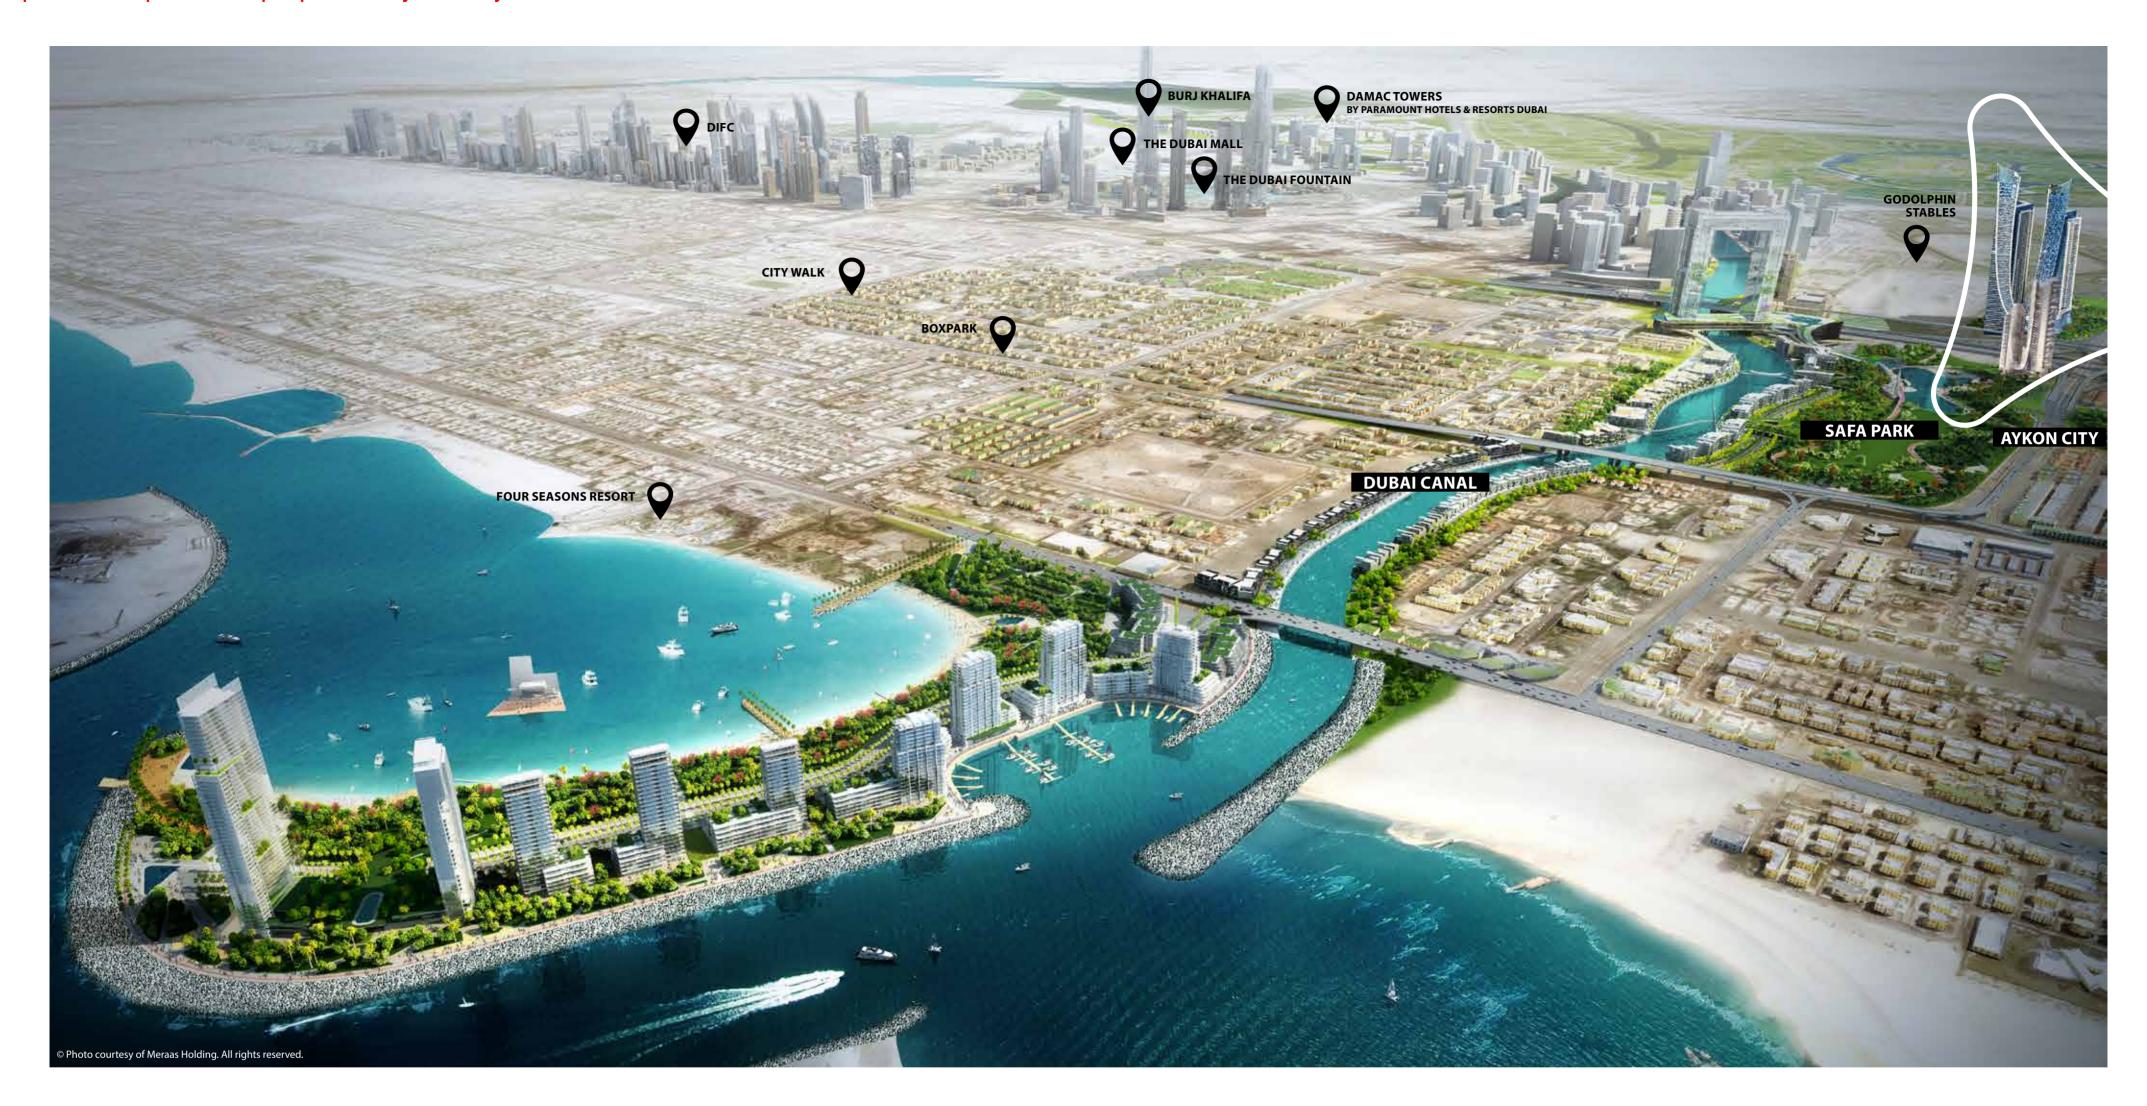

#### Dubai Canal

Linking new and old Dubai, the canal, which forms a new island within the city, runs through several lifestyle and leisure developments that include hotels, restaurants and retail options. There is also a marina, a boardwalk, and multiple stations to make it into a first-rate marine transport hub.

#### Sheikh Zayed Road

As Dubai's main vehicular artery and the longest road in the UAE, Sheikh Zayed Road provides easy access to the rest of the city, and the other emirates beyond; as well as being the spectacular setting of some of Dubai's most illustrious skyscrapers.

### AYKON CITY

- THE EAST TOWERS

Live in Dubai's most prestigious, and best connected neighborhood. Become neighbours with the Burj Khalifa and the Dubai Fountains; Dubai Canal, City Walk, BOXPARK and a host of global luxury brands.

# INSPIRING OUTLOOKS

Each of the towers has been carefully designed to feature stunning view corridors from every perspective; from Sheikh Zayed Road to the Arabian Gulf; from Dubai Canal to the very heart of the city; from Safa Park to Dubai Marina.