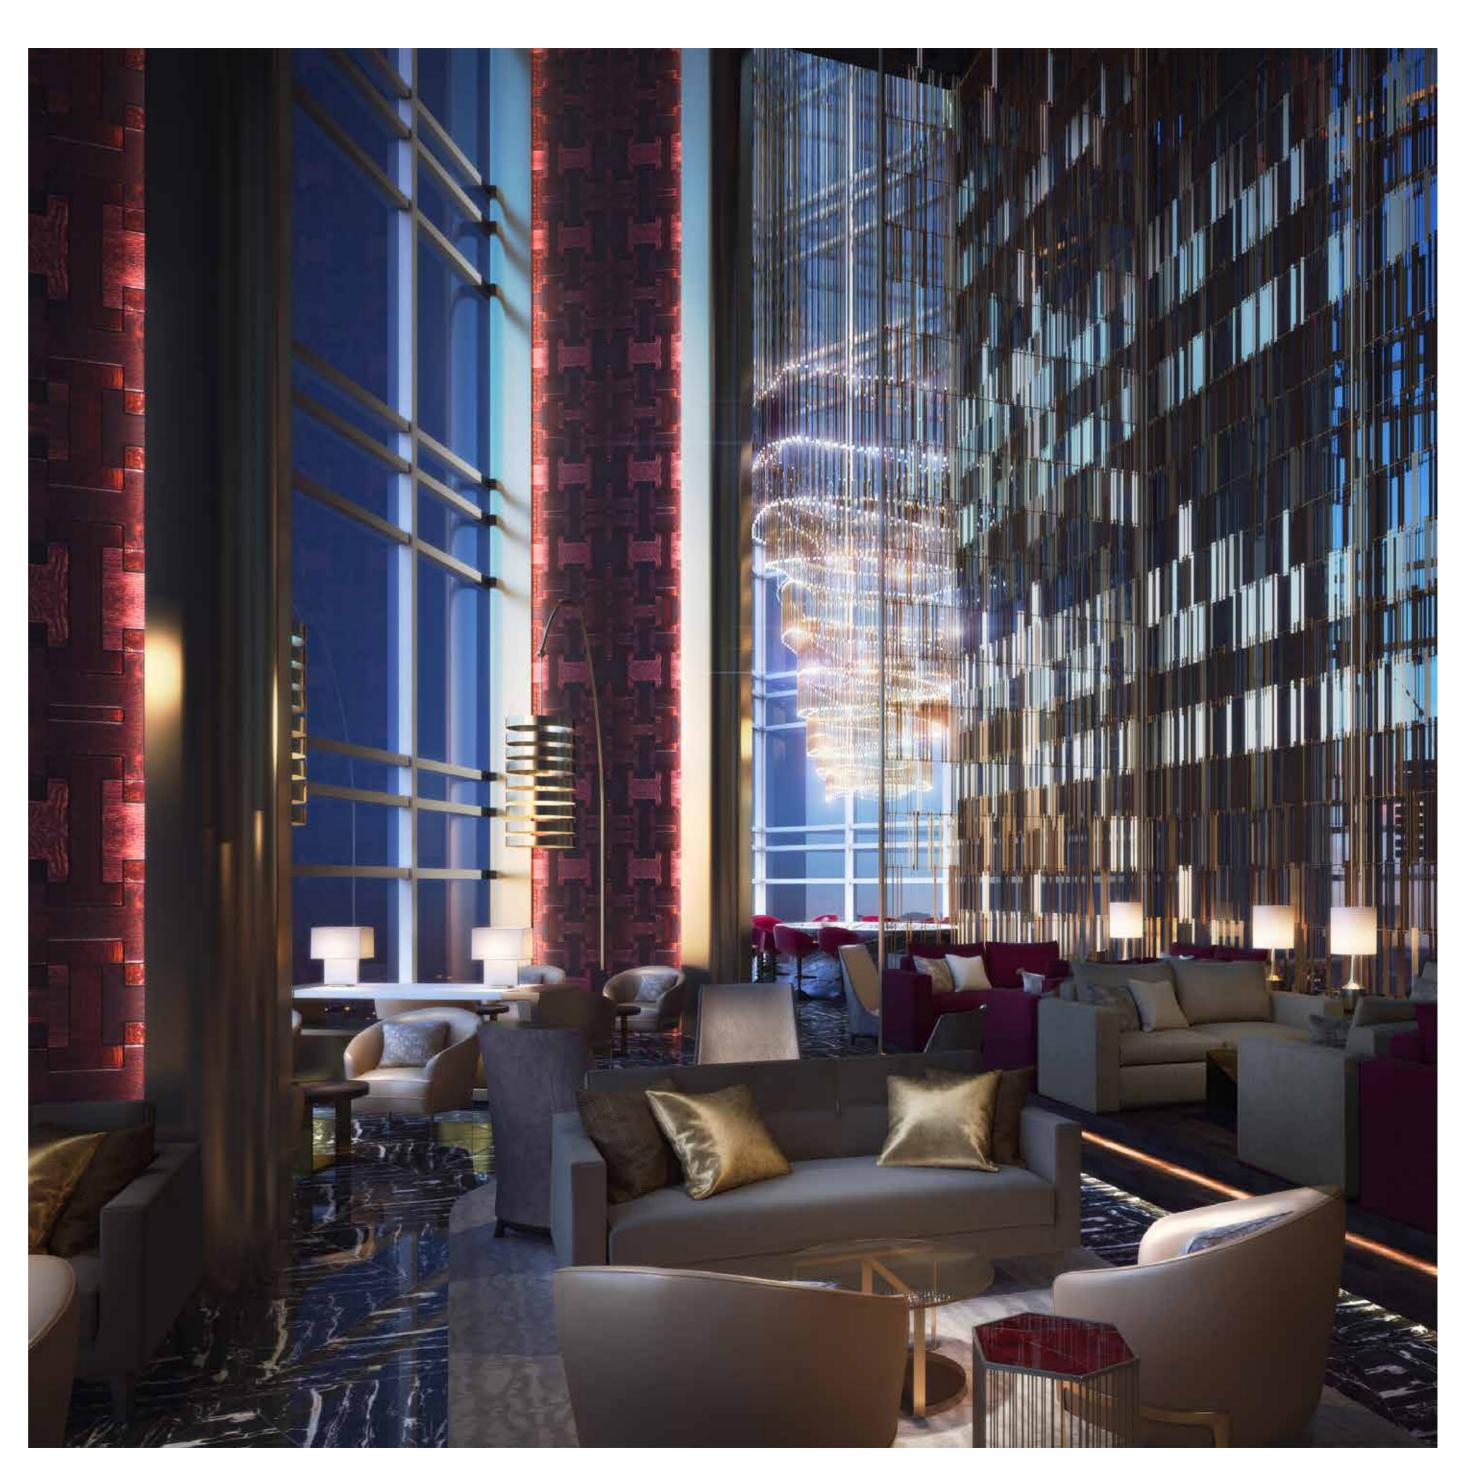

# DISTINGUISHED INTERIORS

Beautifully proportioned and finished to the very highest of standards, interiors celebrate extraordinary vistas of Dubai's skyline, reaching out to the Arabian Gulf.

Generous living spaces are flooded with natural light through floor-to-ceiling windows.

# THE CLUB

The Club is an exclusive residents-only setting with a modern twist on old-world charm. The Club shall offer spectacular views of the surrounding neighbourhood, and is a place in which to relax and socialise.