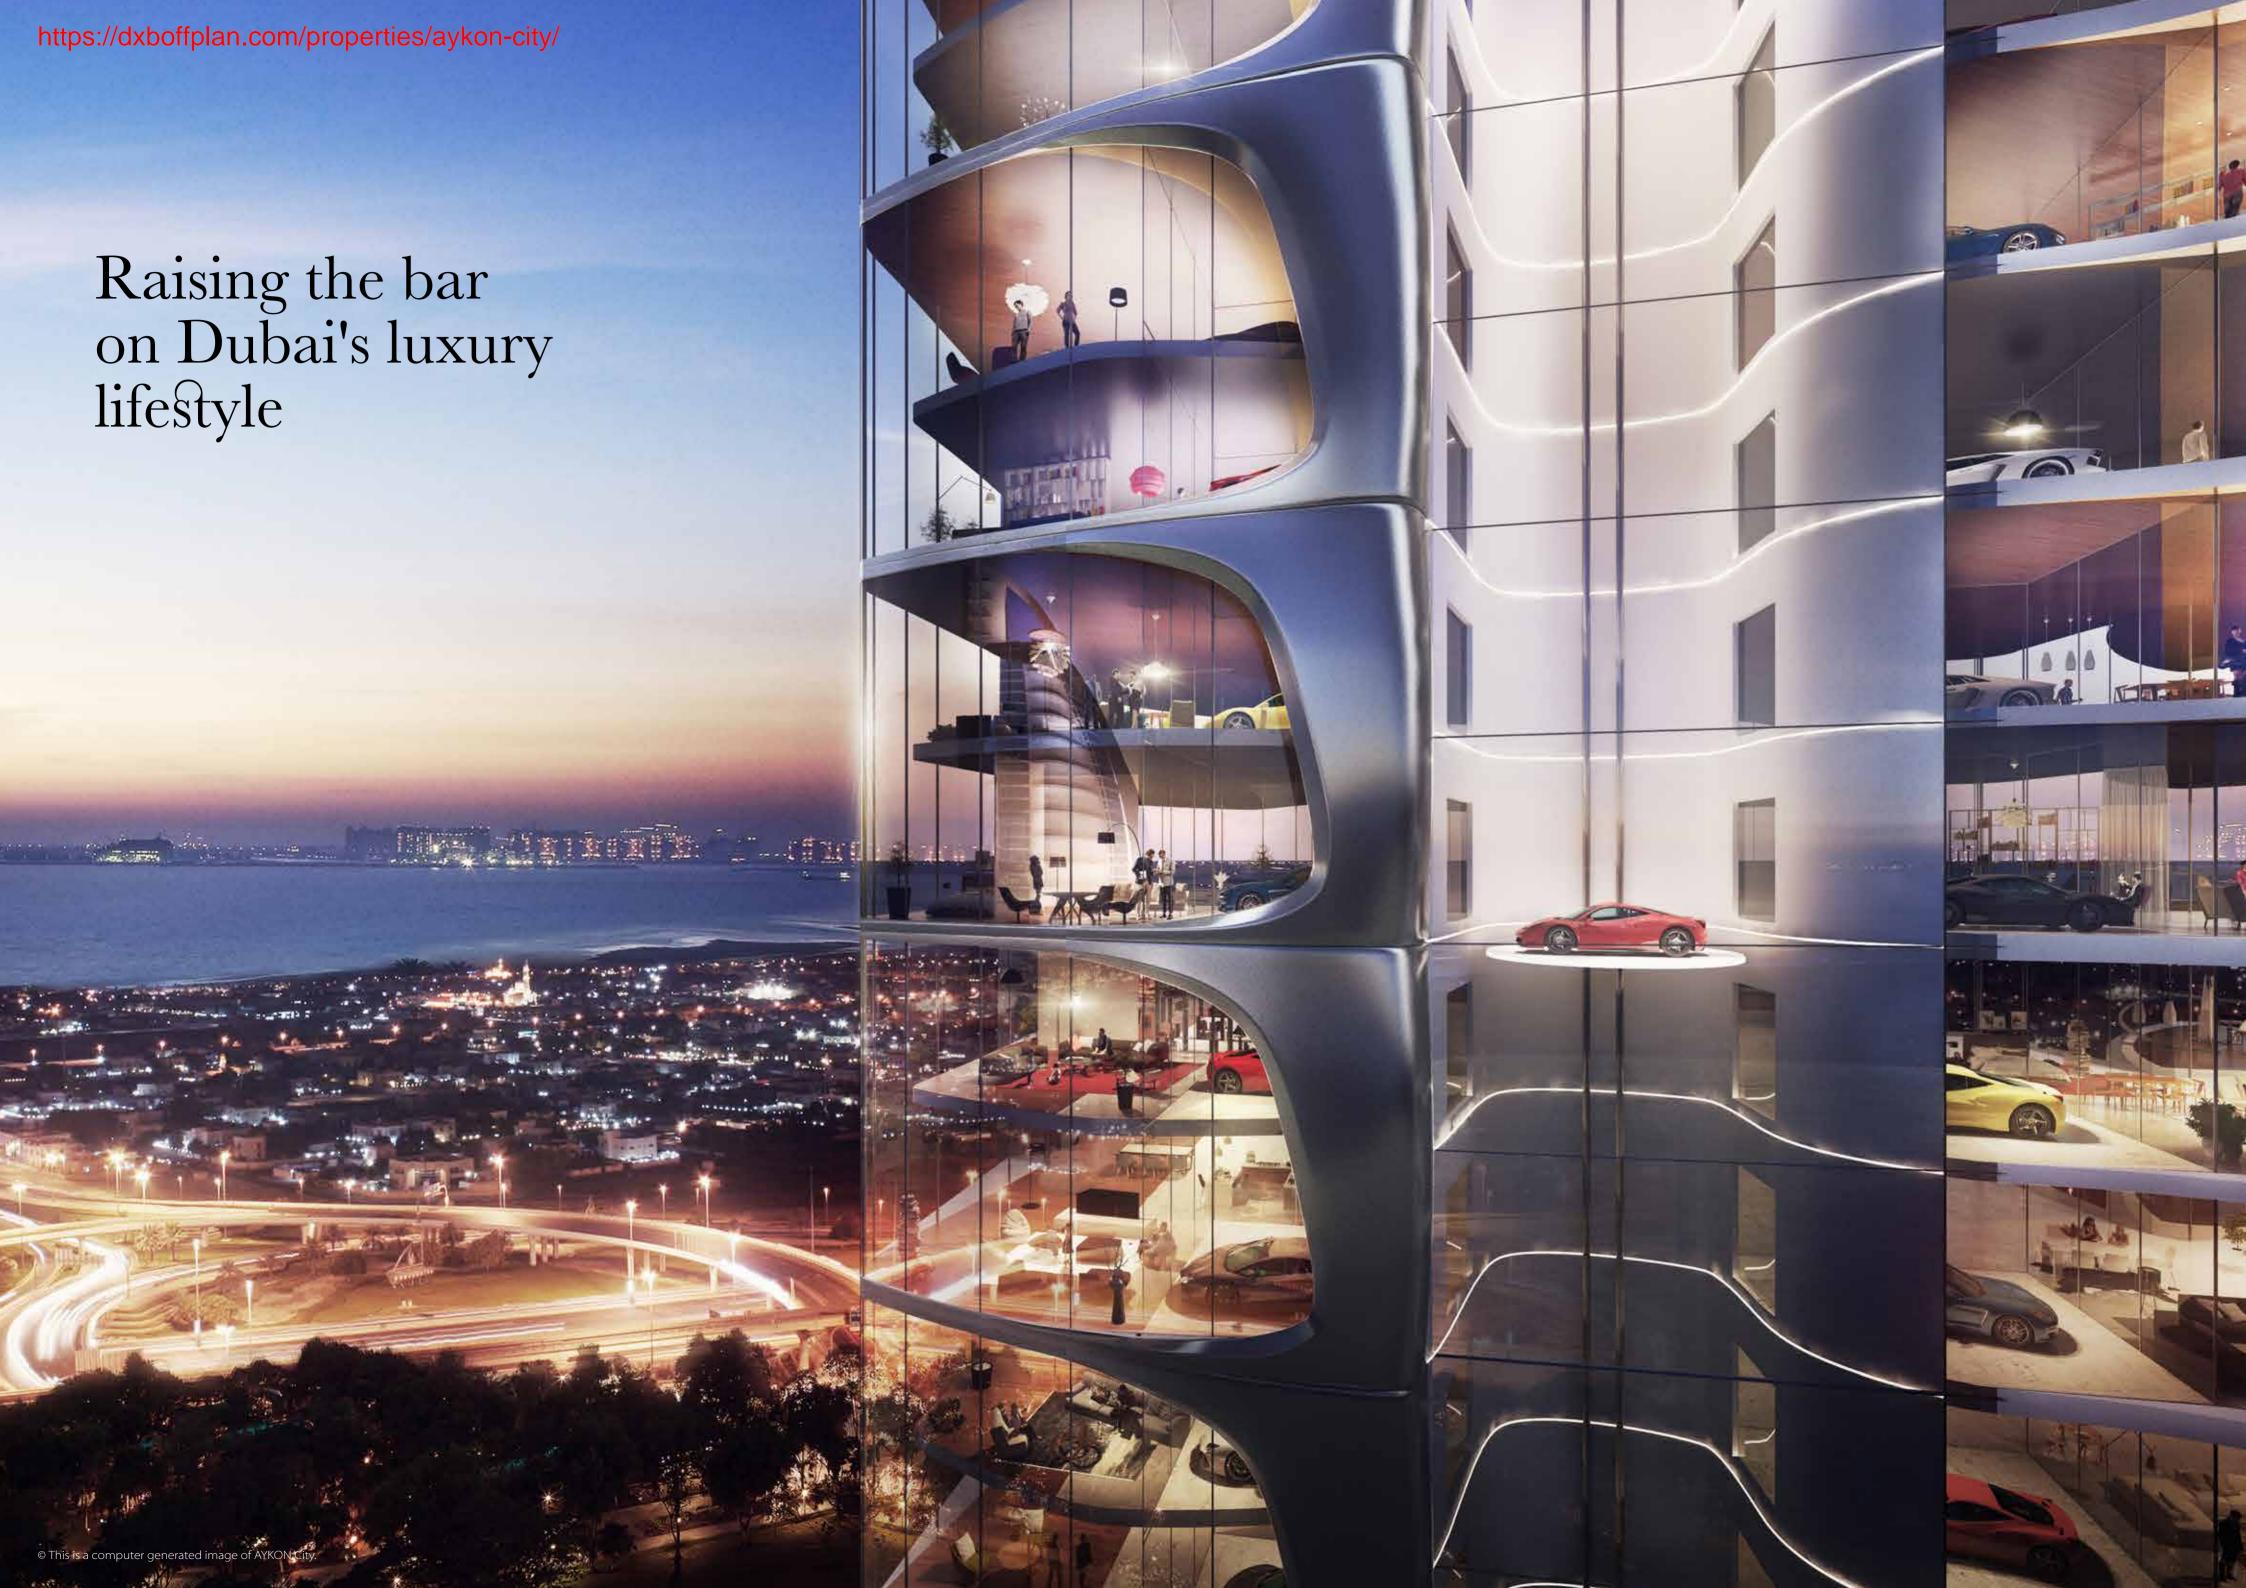

# DISTINGUISHED INTERIORS

Beautifully proportioned and finished to the very highest of standards, interiors celebrate extraordinary vistas of Dubai's skyline, reaching out to the Arabian Gulf.

Generous living spaces are flooded with natural light through floor-to-ceiling windows.