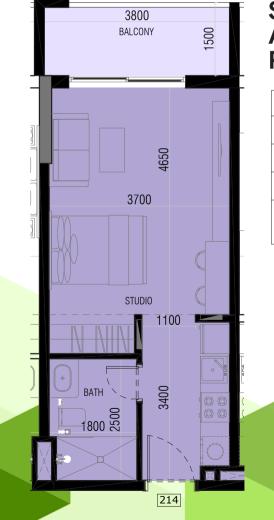

#### STUDIO **APARTMENT** PLAN

| AREA     | SQ.MTR | SQ.FT  |
|----------|--------|--------|
| CARPET   | 32.40  | 348.75 |
| BALCONY  | 6.06   | 65.23  |
| GARDEN   |        |        |
| SELLABLE | 38.46  | 413.98 |