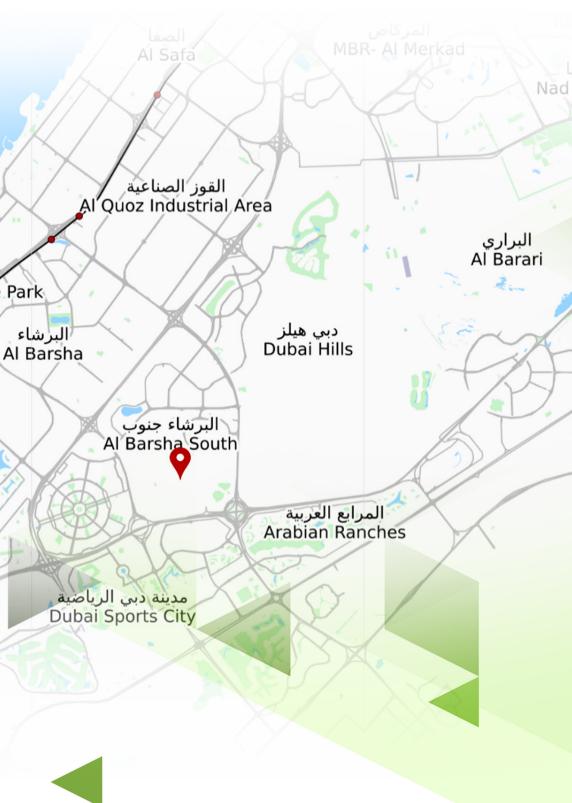

## JOYA BLANCA

Situated in Arjan, Joya Blanca is close to all amenities of Arjan and offers easy access to Al Khail Road and Umm Sugeim Street for commuters.

Joya Blanca Residences will enjoy proximity to:

- 5 Minutes walking to Mediclinic Parkview Hospital
- 5 minutes walking to Dubai miracle garden
- 5 Minutes walking to City Center Al Barsha.
- 5 Minutes' walking to Carrefour.
- 5 Minutes' drive to Dubai Hills Mall.
- 5 Minutes' drive to Motor City.
- 8 Minutes' drive to Dubai marina
- 10 Minutes' drive to Mall of the emirates
- 10 Minutes' drive to ibn Battuta mall
- 10 Minutes' Drive to Global Village
- 12 Minutes drives to Burj Alarab & Madinat Jumeirah.
- 15 Minutes' drive to expo 2020
- 18 Minutes drive to Downtown Dubai
- 25 Minutes' Drive to Dubai Airport
- 28 Minutes' drive to al Maktoum airport