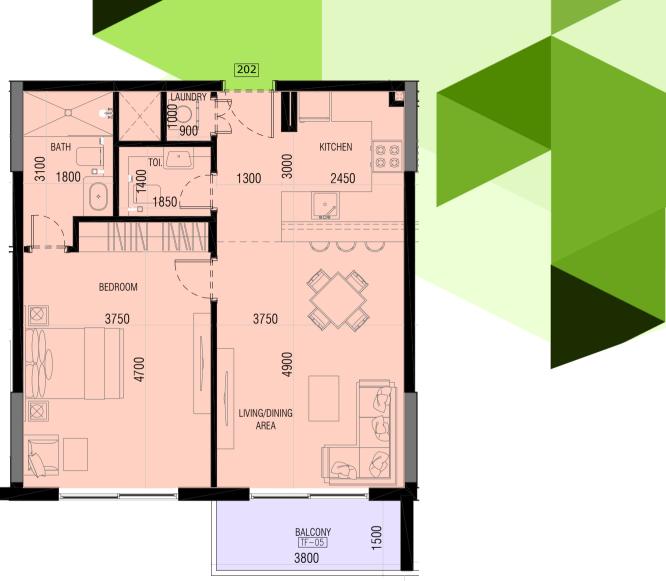

YM
- Jogging Track
- Sports Court



# A MODERN LIFESTYLE

dxb@ffplan

- Kids Area
- BBQ
- Landscapes
- Covered Parking



# **5 EXQUISITE INTERIORS**

The interiors have been created keeping the global citizen in mind, featuring extended terraces and garden areas to create a unique lifestyle opportunity, with a superb high quality Italian Kitchens & bathrooms.

## JOYA BLANCA





Intelligent design brings you a studio, 1 and 2 bedrooms, to call home. With apartments ranging from 407 to 1420 square feet, you can find your ideal modern abode.

### JOYA BLANCA













#### STUDIO **APARTMENT** PLAN

| AREA     | SQ.MTR | SQ.FT  |
|----------|--------|--------|
| CARPET   | 32.40  | 348.75 |
| BALCONY  | 6.06   | 65.23  |
| GARDEN   |        |        |
| SELLABLE | 38.46  | 413.98 |





| AREA     | SQ.MTR |
|----------|--------|
| CARPET   | 63.41  |
| BALCONY  | 5.85   |
| GARDEN   |        |
| SELLABLE | 69.26  |



SQ.FT 682.54 62.97 ----745.51

#### **1 BEDROOM APARTMENT** PLAN



#### 2 BEDROOM **APARTMENT** PLAN

| AREA     | SQ.MTR | SQ.FT   |
|----------|--------|---------|
| CARPET   | 102.08 | 1098.78 |
| BALCONY  | 11.55  | 124.32  |
| GARDEN   |        |         |
| SELLABLE | 113.63 | 1223.10 |

## **ABOUT** GREEN YARD





Green Yard LLC for property development is united towards living out its core vision and values with the aim of always serving its customers—or partners, with high-end, cost-effective apartments that encourage a healthy, well-rounded lifestyle. At Green Yard, we work alongside with our clients to sustain long-term growth and strengthen