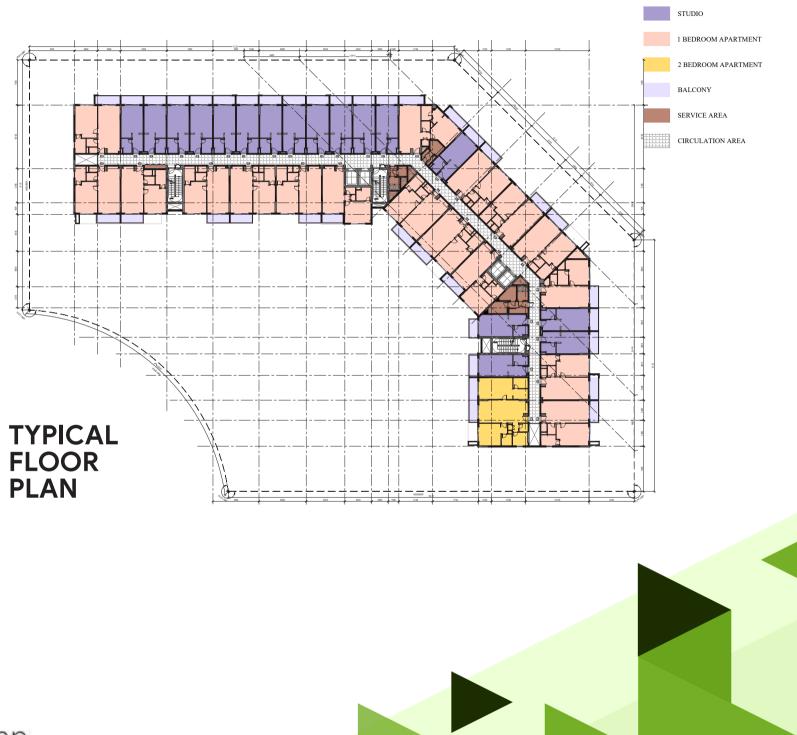

## JOYA BLANCA

Intelligent design brings you a studio, 1 and 2 bedrooms, to call home. With apartments ranging from 407 to 1420 square feet, you can find your ideal modern abode.