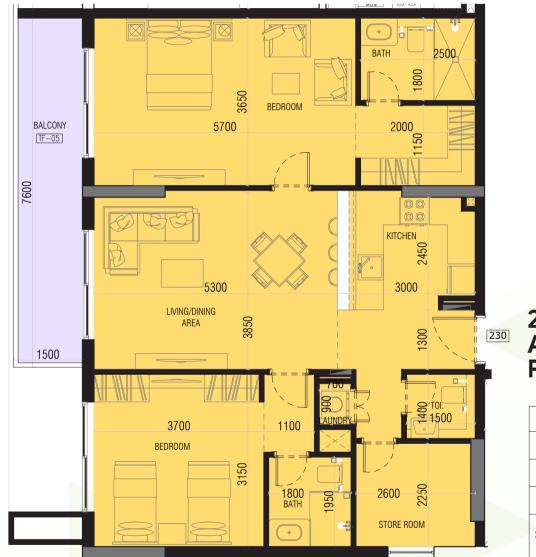

#### 2 BEDROOM **APARTMENT** PLAN

| AREA     | SQ.MTR | SQ.FT   |
|----------|--------|---------|
| CARPET   | 102.08 | 1098.78 |
| BALCONY  | 11.55  | 124.32  |
| GARDEN   |        |         |
| SELLABLE | 113.63 | 1223.10 |