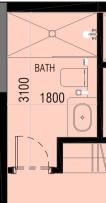

#### STUDIO **APARTMENT** PLAN

| AREA     | SQ.MTR | SQ.FT  |
|----------|--------|--------|
| CARPET   | 32.40  | 348.75 |
| BALCONY  | 6.06   | 65.23  |
| GARDEN   |        |        |
| SELLABLE | 38.46  | 413.98 |