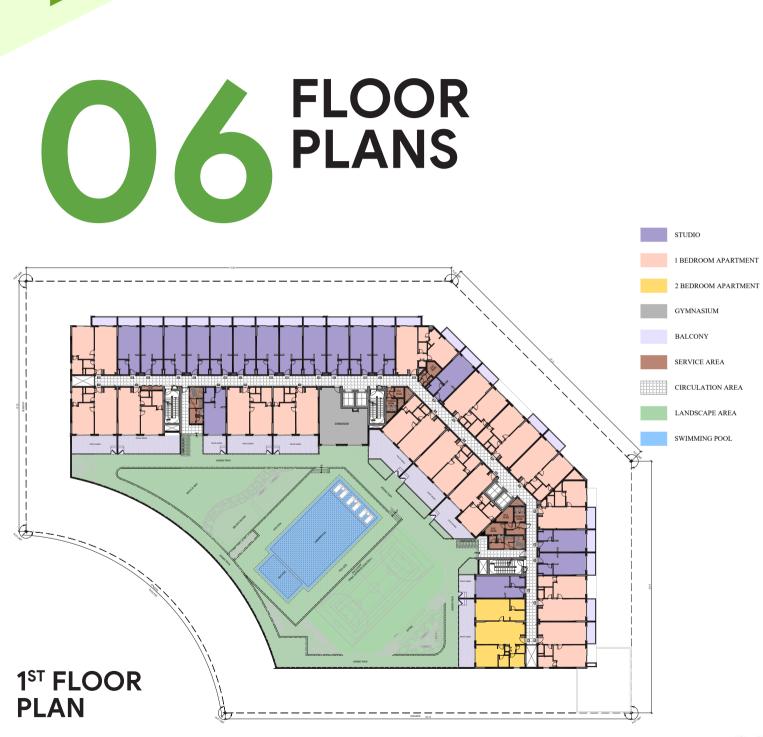

## JOYA BLANCA

Intelligent design brings you a studio, 1 and 2 bedrooms, to call home. With apartments ranging from 407 to 1420 square feet, you can find your ideal modern abode.