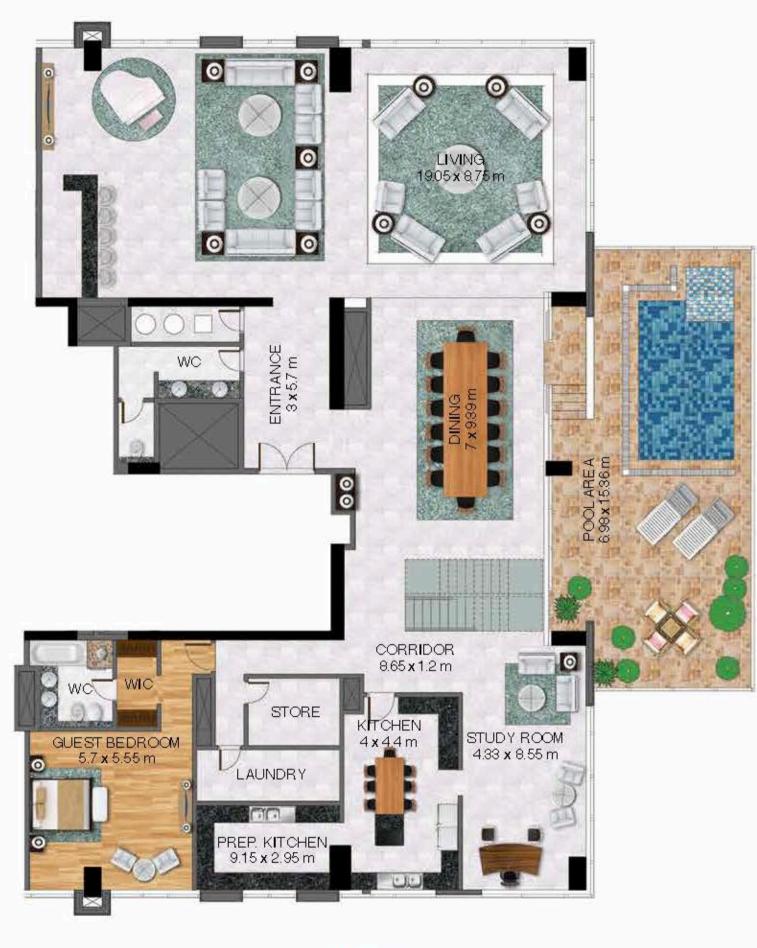

# **VIP PENTHOUSE** LEVEL 70-73

#### Sheikh Zayed Road

Unit no. 01 - Lower floor

7 Bedroom

Total area 29,989 sq ft

Unit no. 01 - Common area

7 Bedroom

Total area 29,989 sq ft

dxb@ffplan....