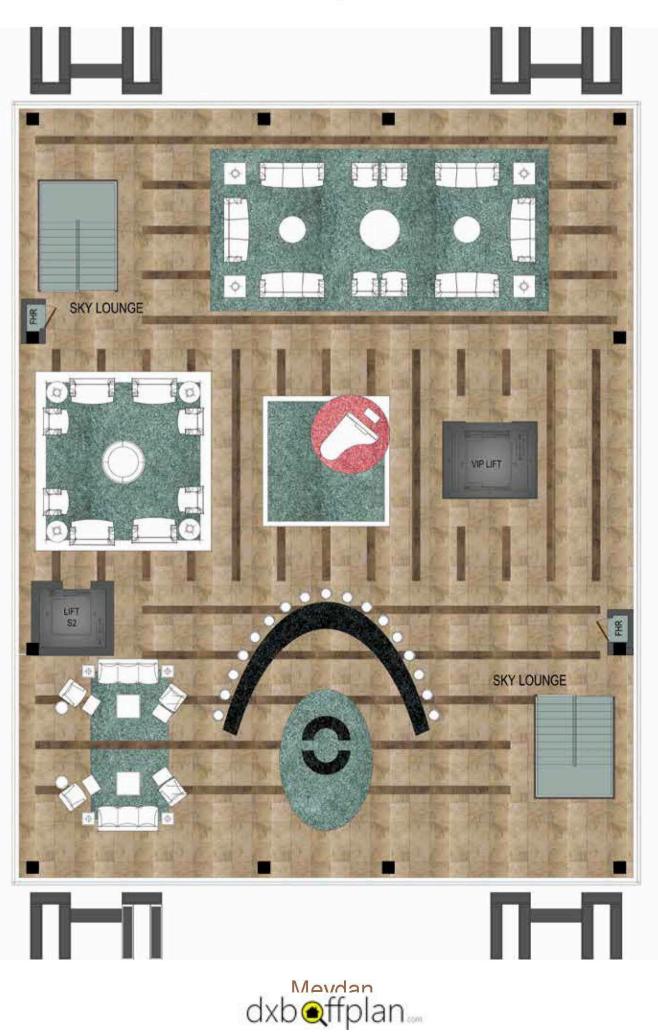

# **VIP PENTHOUSE** LEVEL 70-73

#### Sheikh Zayed Road

Unit no. 01 - Lower floor

7 Bedroom

Total area 29,989 sq ft

Unit no. 01 - Common area

7 Bedroom

Total area 29,989 sq ft

dxb@ffplan....

Unit no. 01 - Sky lounge

7 Bedroom

Total area 29,989 sq ft