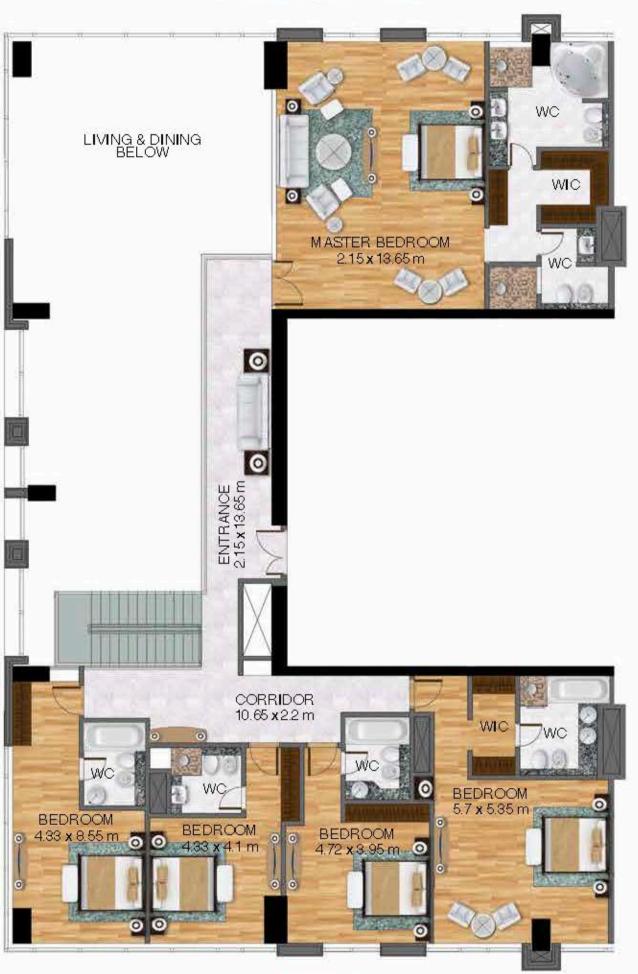

# DUPLEX PENTHOUSE LEVEL 68/69

Unit no. 01 - Lower floor

6 Bedroom

Total area 10,832 sq ft

#### Sheikh Zayed Road

dxb@ffplan....

Unit no. 01 - Upper floor

6 Bedroom

Total area 10,832 sq ft