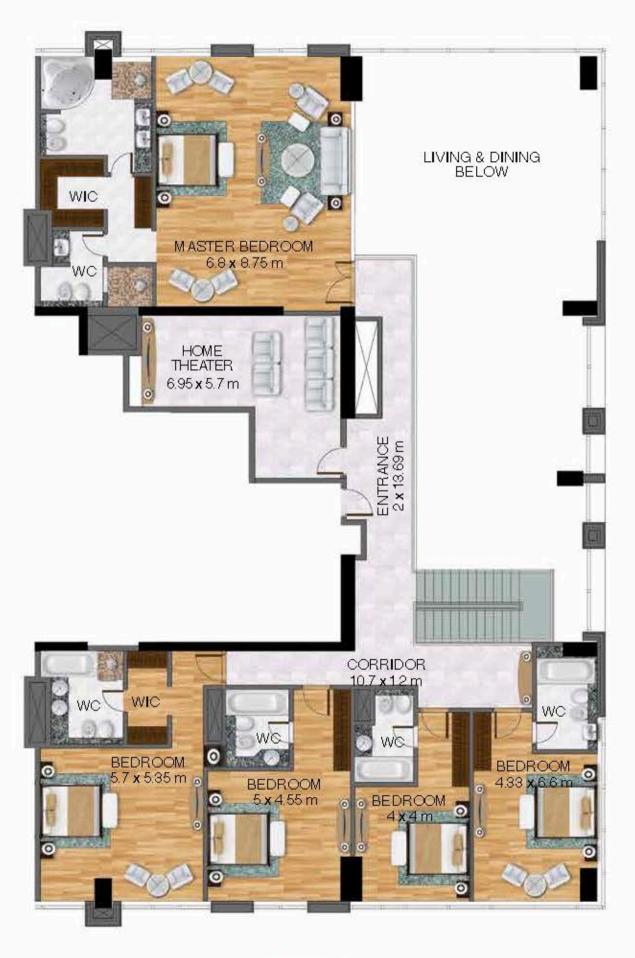

# DUPLEX PENTHOUSE LEVEL 68/69

Unit no. 01 - Lower floor

6 Bedroom

Total area 10,832 sq ft

#### Sheikh Zayed Road

dxb@ffplan....

Unit no. 01 - Upper floor

6 Bedroom

Total area 10,832 sq ft