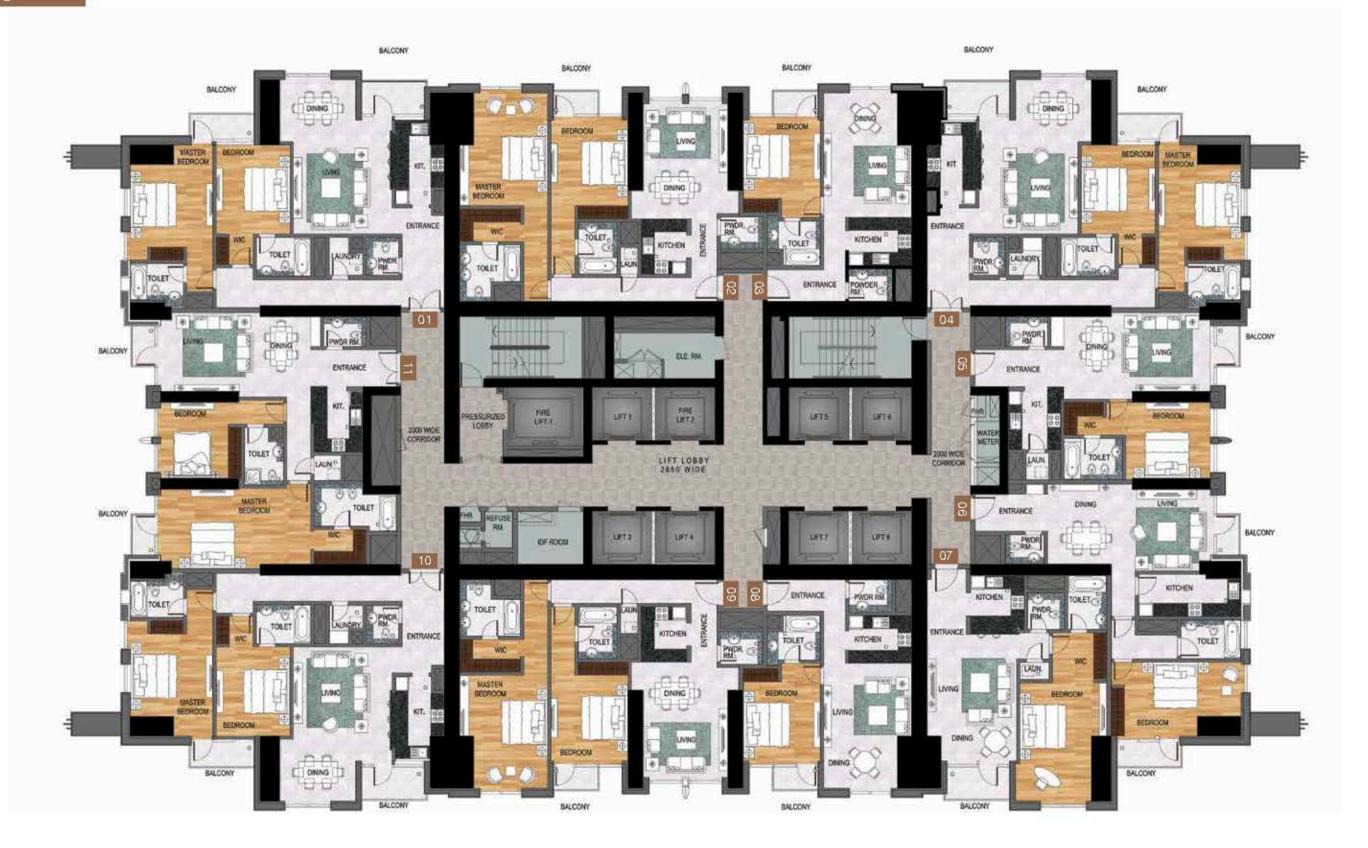

bigvee$

European-Style Boulevard

50 Outlets

Marina Waterfront Promenade

Exceptional Choices for Residents & Visitors



Tennis Academy

#### $\bigvee$

4 Exclusive **Tennis Courts** 

1 Air Conditioned Court

Fully Qualified **Tennis Coaches** 



dxb@ffplan....





#### Al Safa Park



## Amna Tower

| Summary of Unit Types | Total Count |
|-----------------------|-------------|
| 1 bedroom apartment   | 160         |
| 2 bedroom apartment   | 276         |
| 3 bedroom apartment   | 84          |
| 4 bedroom apartment   | 13          |
| Penthouses            | 4           |
| Total Number Of Unit  | 537         |
| dxb@ffplan            |             |

## AMNA TOWER FLOOR PLANS LEVEL 2





dxb@ffplan....

Туре А

Level 2



## LEVEL 8-20

#### Floor Plan

#### Туре А

Level 8-20





## LEVEL 22-40

#### Floor Plan

#### Туре А

Level 22-40



dxb@ffplan....





## LEVEL 42





dxb@ffplan....



## LEVEL 43

#### Sheikh Zayed Road

#### Floor Plan

#### Туре В

Level 43



dxb@ffplan....



## LEVEL 44-62

#### Floor Plan

#### Туре В

Level 44-<u>62</u>



Abu Dhabi



## LEVEL 64

Sheikh Zayed Road

Floor Plan

Туре С

Level 64



dxb@ffplan....



Dubai Water Canal



## LEVEL 65

Floor Plan

Туре С

Level 65





## LEVEL 66

#### Floor Plan

#### Туре С

Level 66



dxb@ffplan...





## LEVEL 67



Unit no. 02

4 Bedroom

Total area 2,904 sq ft

Sheikh Zayed Road





Abu Dhabi

# DUPLEX PENTHOUSE LEVEL 68/69



Unit no. 01 - Lower floor

6 Bedroom

Total area 10,832 sq ft

#### Sheikh Zayed Road





dxb@ffplan....



Unit no. 01 - Upper floor

6 Bedroom