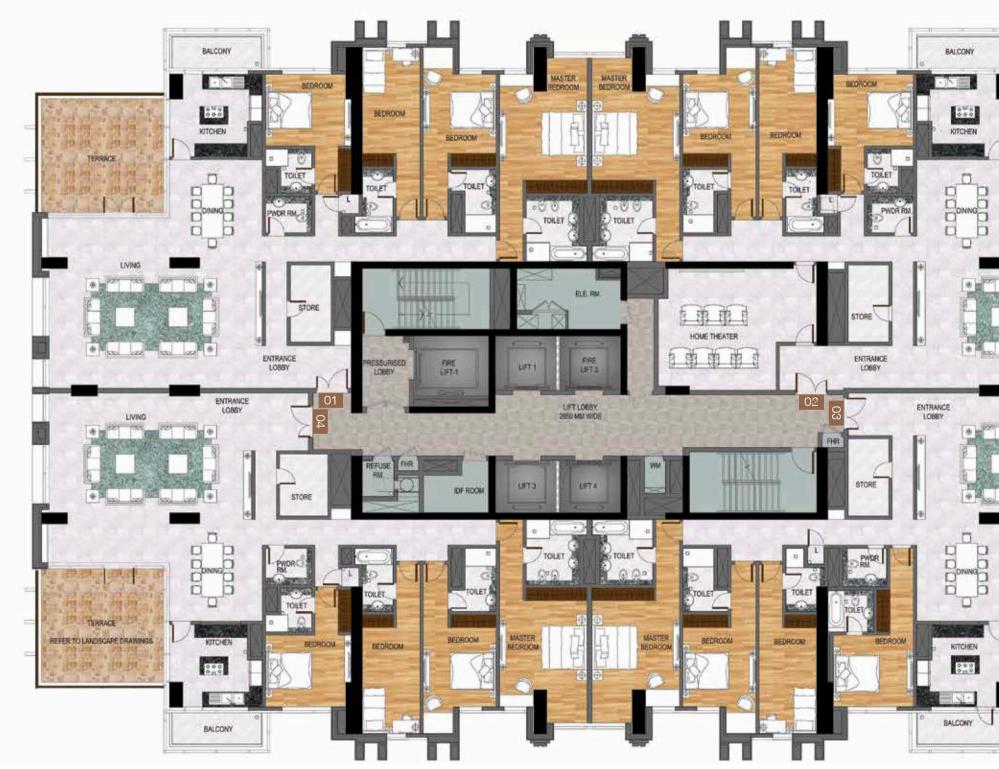

------------|-------------|
| 1 bedroom apartment   | 160         |
| 2 bedroom apartment   | 276         |
| 3 bedroom apartment   | 84          |
| 4 bedroom apartment   | 13          |
| Penthouses            | 4           |
| Total Number Of Unit  | 537         |
| dxb@ffplan            |             |

## AMNA TOWER FLOOR PLANS LEVEL 2





dxb@ffplan....

Туре А

Level 2



## LEVEL 8-20

#### Floor Plan

#### Туре А

Level 8-20





## LEVEL 22-40

#### Floor Plan

#### Туре А

Level 22-40



dxb@ffplan....





## LEVEL 42





dxb@ffplan....



## LEVEL 43

#### Sheikh Zayed Road

#### Floor Plan

#### Туре В

Level 43



dxb@ffplan....



## LEVEL 44-62

#### Floor Plan

#### Туре В

Level 44-<u>62</u>



Abu Dhabi



## LEVEL 64

Sheikh Zayed Road

Floor Plan

Туре С

Level 64



dxb@ffplan....



Dubai Water Canal



## LEVEL 65

Floor Plan

Туре С

Level 65





## LEVEL 66

#### Floor Plan

#### Туре С

Level 66



dxb@ffplan...





## LEVEL 67



Unit no. 02

4 Bedroom

Total area 2,904 sq ft

Sheikh Zayed Road





Abu Dhabi

# DUPLEX PENTHOUSE LEVEL 68/69



Unit no. 01 - Lower floor

6 Bedroom

Total area 10,832 sq ft

#### Sheikh Zayed Road





dxb@ffplan....



Unit no. 01 - Upper floor

6 Bedroom

Total area 10,832 sq ft



#### Sheikh Zayed Road



dxb@ffplan....

Dubai Water Canal

Unit no. 02 - Lower floor

6 Bedroom

Abu Dhabi

Total area 11,515 sq ft

#### Sheikh Zayed Road



dxb@ffplan....

Unit no. 02 - Upper floor

6 Bedroom

Total area 11,515 sq ft

Sheikh Zayed Road





dxb@ffplan....





# **VIP PENTHOUSE** LEVEL 70-73

#### Sheikh Zayed