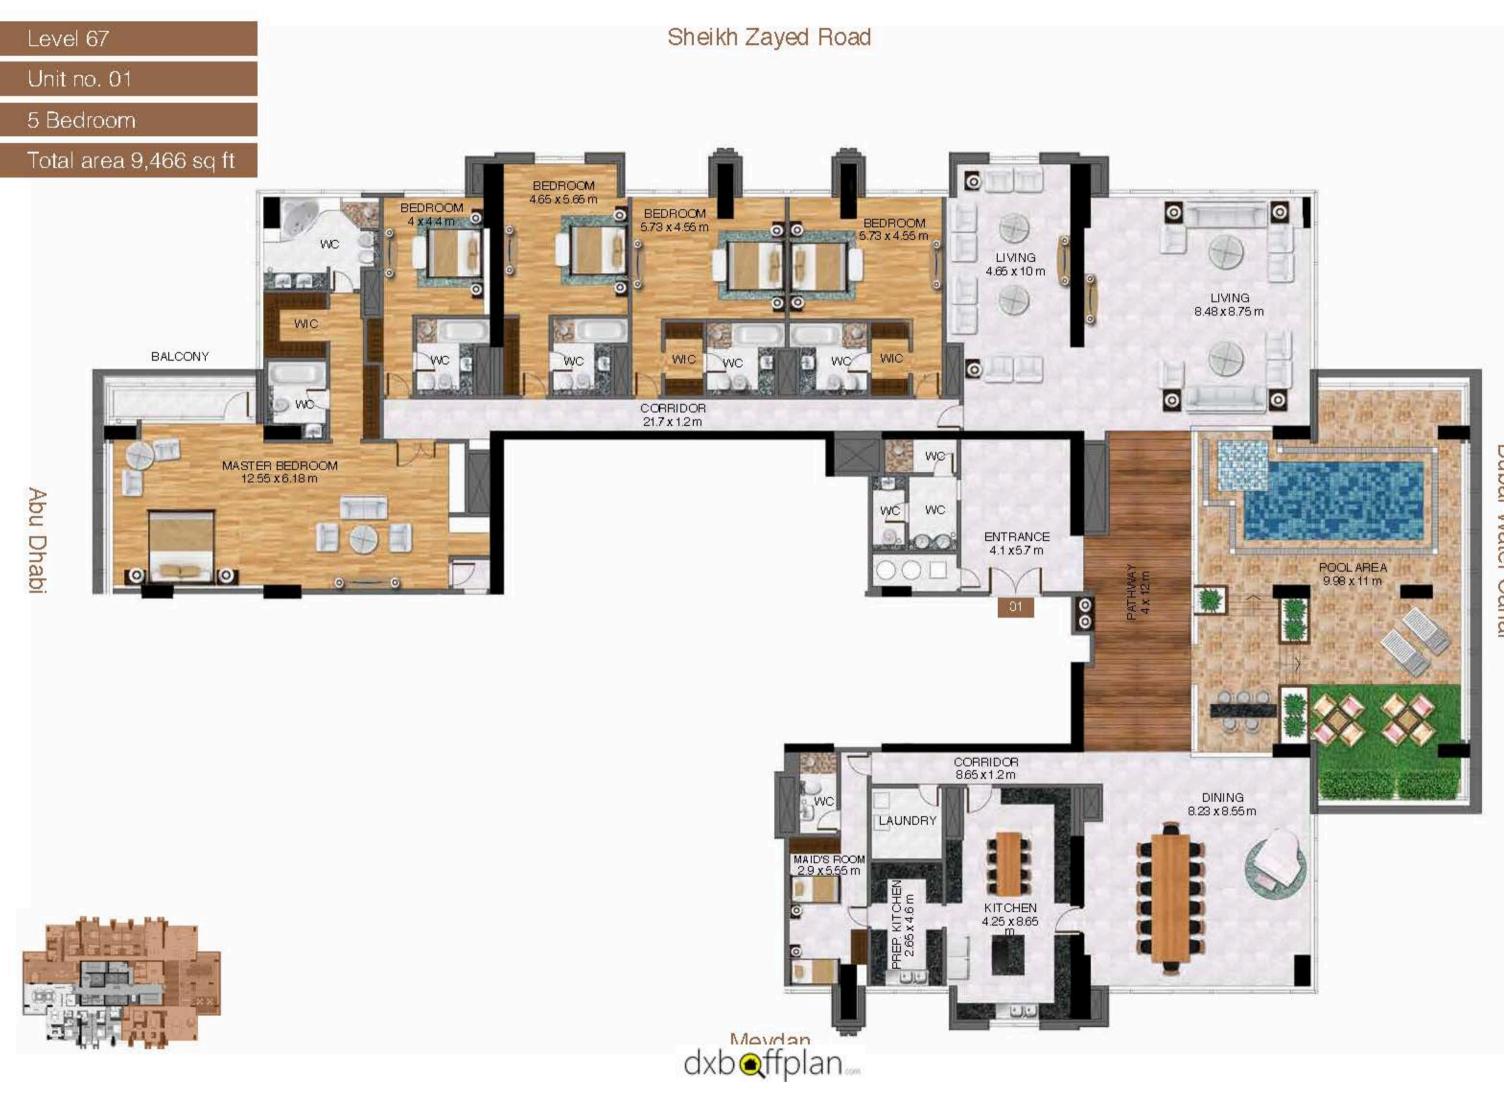

## LEVEL 67

Unit no. 02

4 Bedroom

Total area 2,904 sq ft

Sheikh Zayed Road

Abu Dhabi