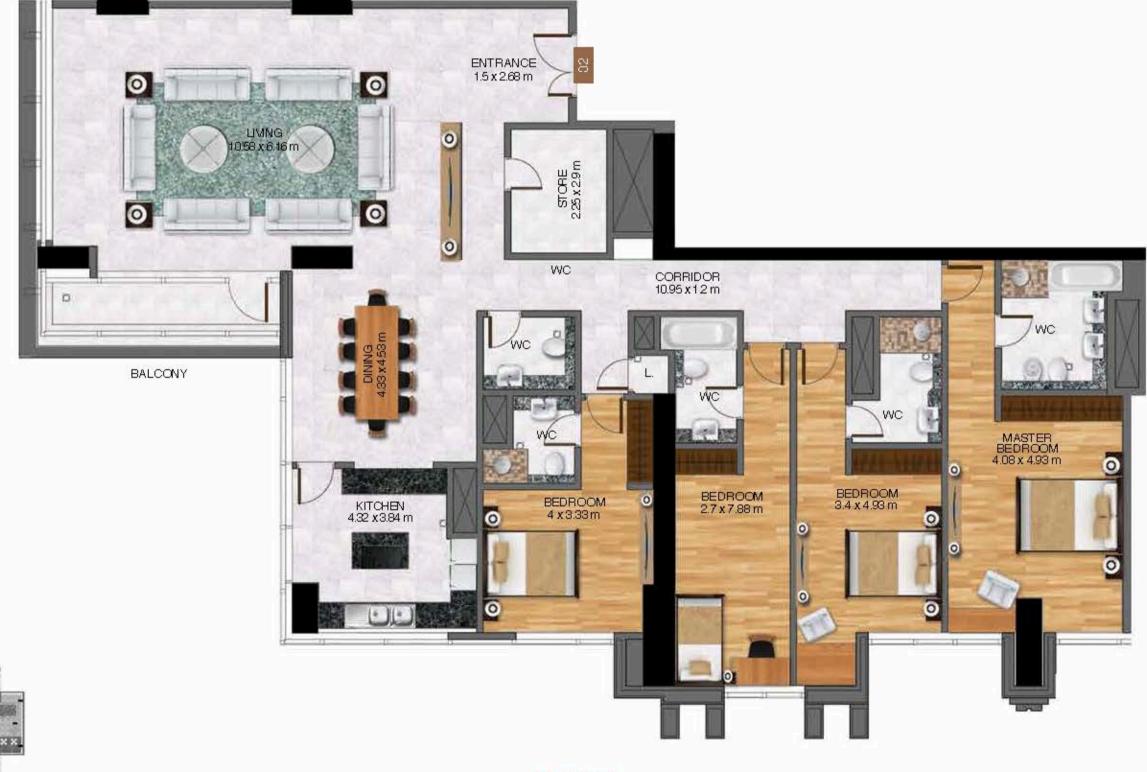

## LEVEL 67

Unit no. 02

4 Bedroom

Total area 2,904 sq ft

Sheikh Zayed Road

Abu Dhabi