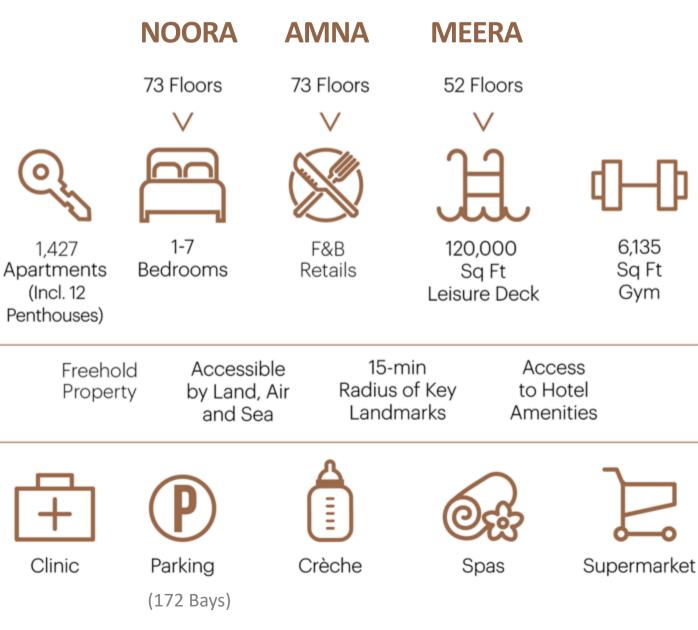

## Amna Tower

| Summary of Unit Types | Total Count |
|-----------------------|-------------|
| 1 bedroom apartment   | 160         |
| 2 bedroom apartment   | 276         |
| 3 bedroom apartment   | 84          |
| 4 bedroom apartment   | 13          |
| Penthouses            | 4           |
| Total Number Of Unit  | 537         |
| dxb@ffplan            |             |