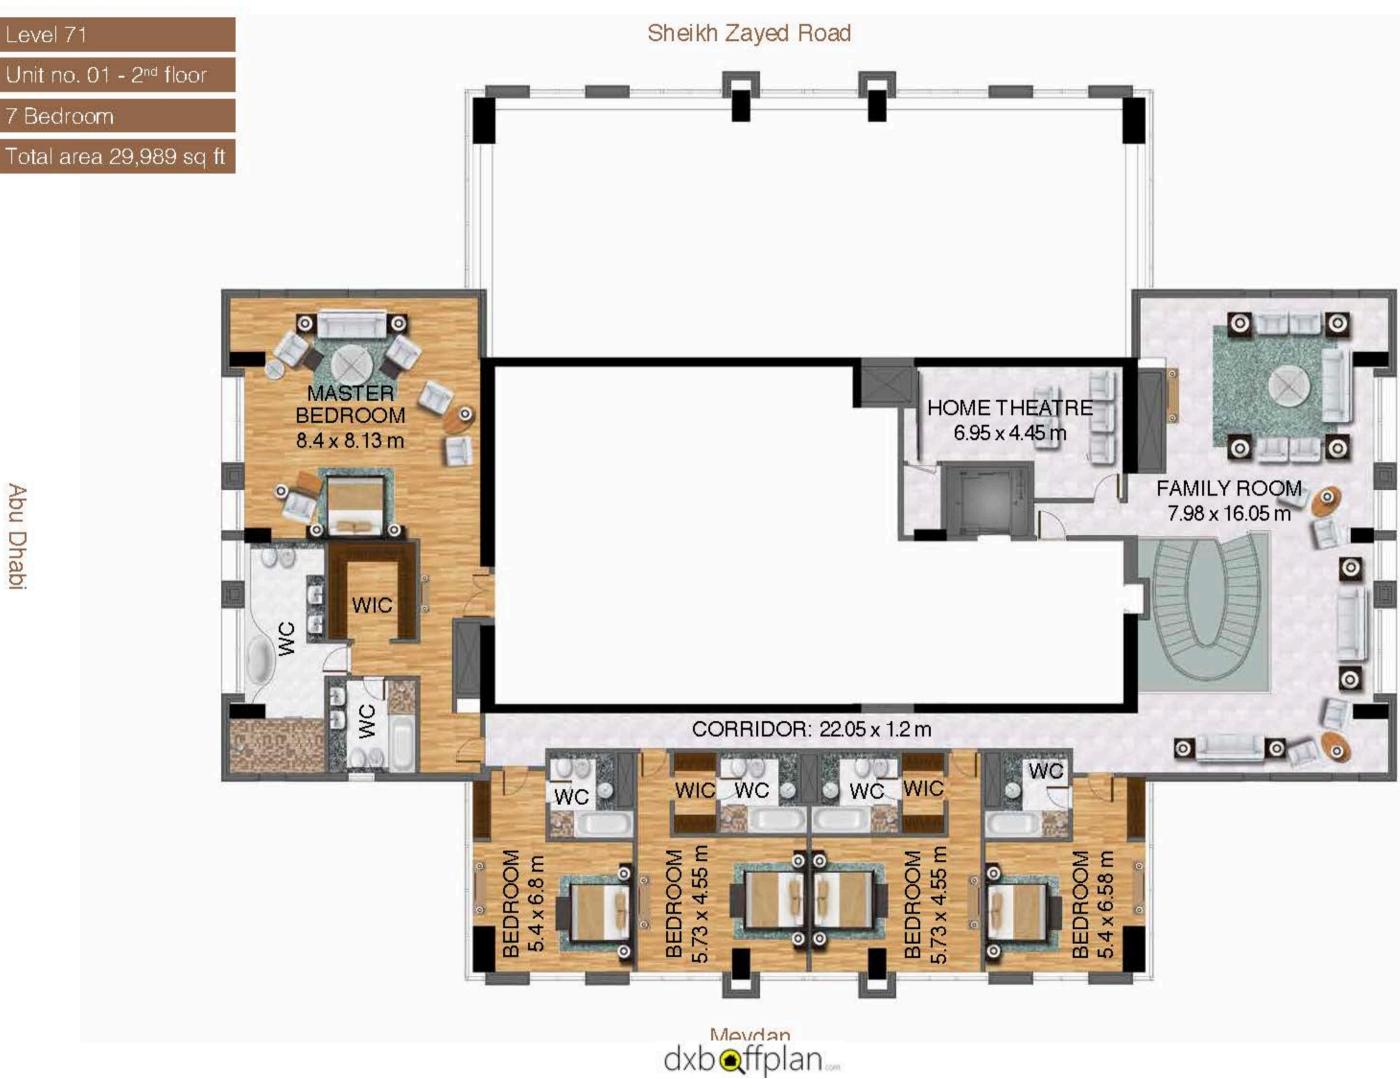

# **VIP PENTHOUSE** LEVEL 70-73

#### Sheikh Zayed Road

Unit no. 01 - Lower floor

7 Bedroom

Total area 29,989 sq ft

Unit no. 01 - Common area

7 Bedroom

Total area 29,989 sq ft

dxb@ffplan....