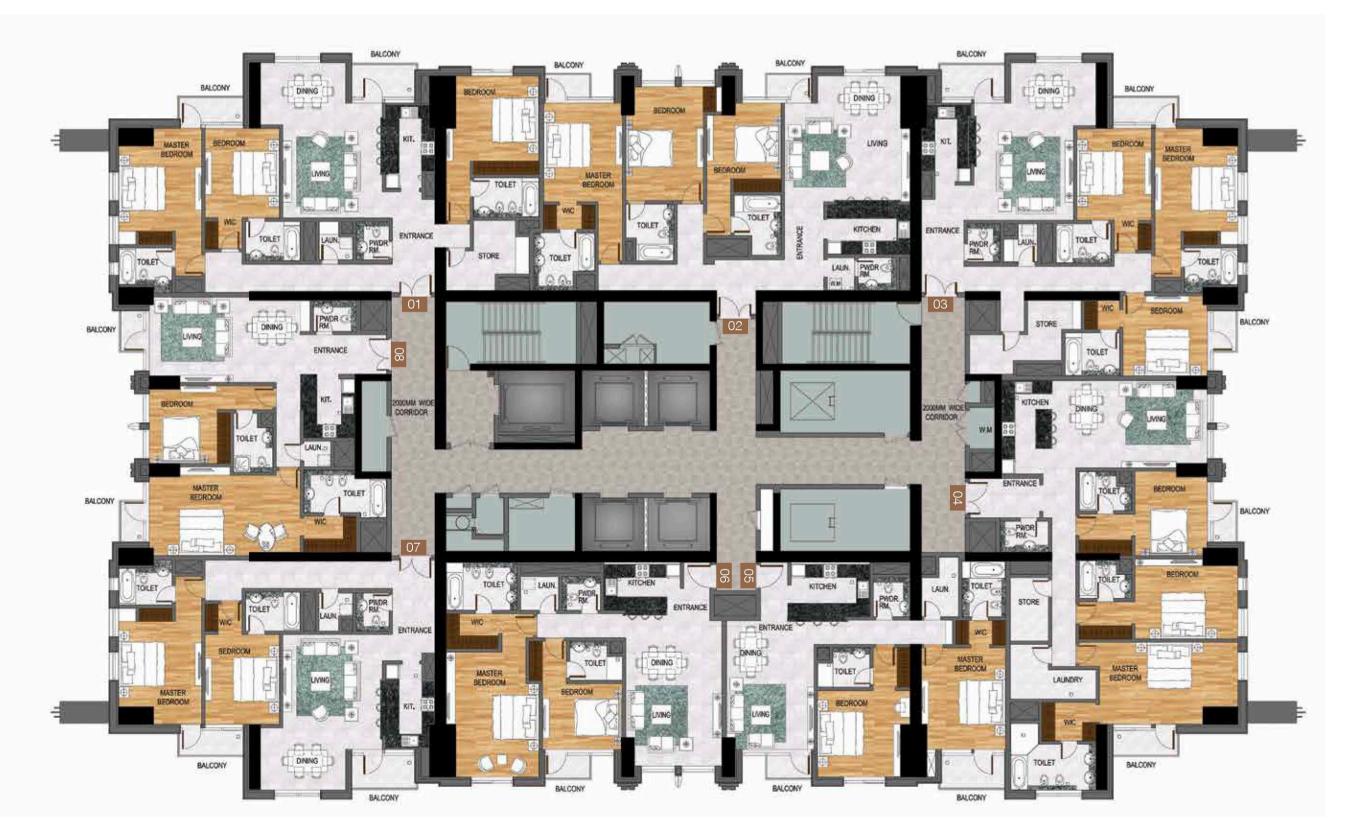

Residents & Visitors



Tennis Academy

#### $\bigvee$

4 Exclusive **Tennis Courts** 

1 Air Conditioned Court

Fully Qualified **Tennis Coaches** 



dxb@ffplan....





#### Al Safa Park



## Amna Tower

| Summary of Unit Types | Total Count |
|-----------------------|-------------|
| 1 bedroom apartment   | 160         |
| 2 bedroom apartment   | 276         |
| 3 bedroom apartment   | 84          |
| 4 bedroom apartment   | 13          |
| Penthouses            | 4           |
| Total Number Of Unit  | 537         |
| dxb@ffplan            |             |

## AMNA TOWER FLOOR PLANS LEVEL 2





dxb@ffplan....

Туре А

Level 2



## LEVEL 8-20

#### Floor Plan

#### Туре А

Level 8-20





## LEVEL 22-40

#### Floor Plan

#### Туре А

Level 22-40



dxb@ffplan....





## LEVEL 42





dxb@ffplan....



## LEVEL 43

#### Sheikh Zayed Road

#### Floor Plan

#### Туре В

Level 43



dxb@ffplan....



## LEVEL 44-62

#### Floor Plan

#### Туре В

Level 44-<u>62</u>



Abu Dhabi



## LEVEL 64

Sheikh Zayed Road

Floor Plan

Туре С

Level 64



dxb@ffplan....



Dubai Water Canal



## LEVEL 65

Floor Plan

Туре С

Level 65





## LEVEL 66

#### Floor Plan

#### Туре С

Level 66



dxb@ffplan...





## LEVEL 67



Unit no. 02

4 Bedroom

Total area 2,904 sq ft

Sheikh Zayed Road





Abu Dhabi

# DUPLEX PENTHOUSE LEVEL 68/69



Unit no. 01 - Lower floor

6 Bedroom

Total area 10,832 sq ft

#### Sheikh Zayed Road





dxb@ffplan....



Unit no. 01 - Upper floor

6 Bedroom

Total area 10,832 sq ft



#### Sheikh Zayed Road



dxb@ffplan....

Dubai Water Canal

Unit no. 02