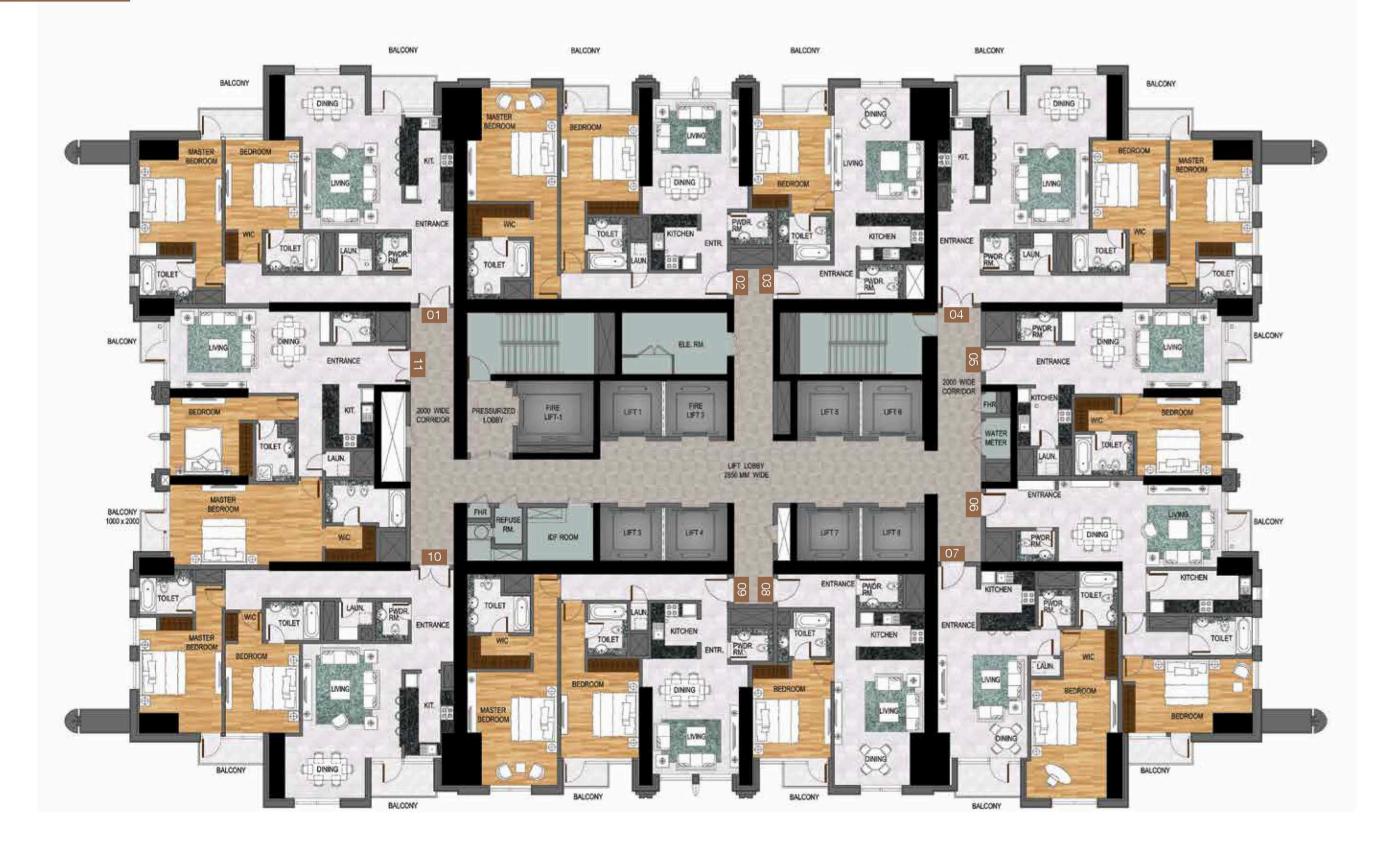

t Promenade

Exceptional Choices for Residents & Visitors



Tennis Academy

#### $\bigvee$

4 Exclusive **Tennis Courts** 

1 Air Conditioned Court

Fully Qualified **Tennis Coaches** 



dxb@ffplan....





#### Al Safa Park



## Amna Tower

| Summary of Unit Types | Total Count |
|-----------------------|-------------|
| 1 bedroom apartment   | 160         |
| 2 bedroom apartment   | 276         |
| 3 bedroom apartment   | 84          |
| 4 bedroom apartment   | 13          |
| Penthouses            | 4           |
| Total Number Of Unit  | 537         |
| dxb@ffplan            |             |

## AMNA TOWER FLOOR PLANS LEVEL 2





dxb@ffplan....

Туре А

Level 2



## LEVEL 8-20

#### Floor Plan

#### Туре А

Level 8-20





## LEVEL 22-40

#### Floor Plan

#### Туре А

Level 22-40



dxb@ffplan....





## LEVEL 42





dxb@ffplan....



## LEVEL 43

#### Sheikh Zayed Road

#### Floor Plan

#### Туре В

Level 43



dxb@ffplan....



## LEVEL 44-62

#### Floor Plan

#### Туре В

Level 44-<u>62</u>



Abu Dhabi



## LEVEL 64

Sheikh Zayed Road

Floor Plan

Туре С

Level 64



dxb@ffplan....



Dubai Water Canal



## LEVEL 65

Floor Plan

Туре С

Level 65





## LEVEL 66

#### Floor Plan

#### Туре С

Level 66



dxb@ffplan...





## LEVEL 67



Unit no. 02

4 Bedroom

Total area 2,904 sq ft

Sheikh Zayed Road





Abu Dhabi

# DUPLEX PENTHOUSE LEVEL 68/69



Unit no. 01 - Lower floor

6 Bedroom

Total area 10,832 sq ft

#### Sheikh Zayed Road





dxb@ffplan....



Unit no. 01 - Upper floor

6 Bedroom

Total area 10,832 sq ft



#### Sheikh Zayed Road



dxb@ffplan