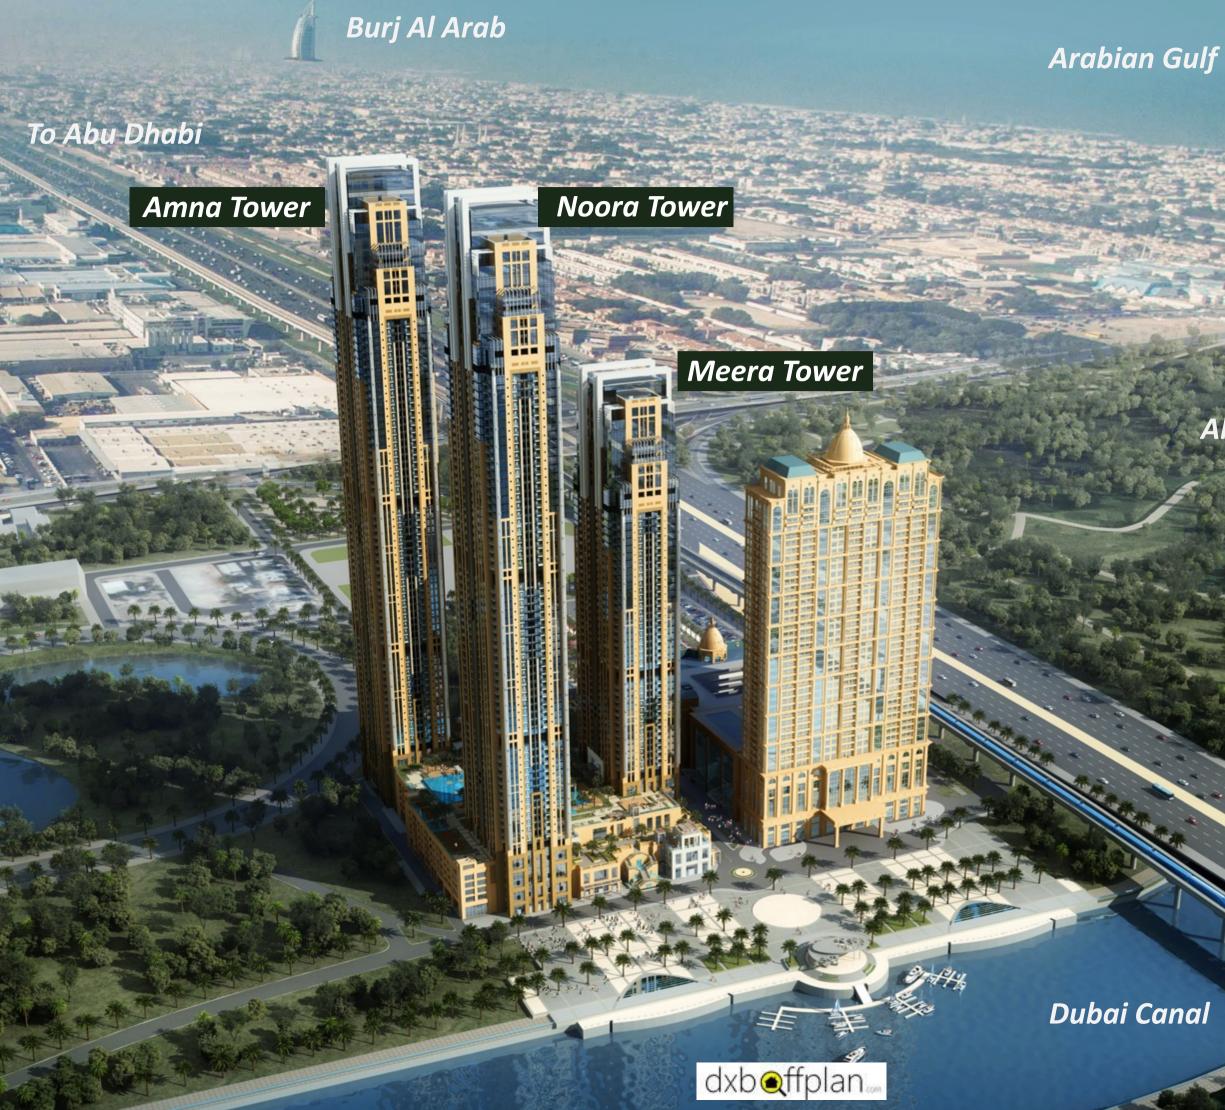

### ON THE BANKS OF THE DUBAI WATER CANAL

# **THE RESIDENCE COLLECTION**

#### LUXURY RESIDENTIAL TOWERS ON THE DUBAI WATER CANAL

## Amna Tower

| Summary of Unit Types | Total Count |
|-----------------------|-------------|
| 1 bedroom apartment   | 160         |
| 2 bedroom apartment   | 276         |
| 3 bedroom apartment   | 84          |
| 4 bedroom apartment   | 13          |
| Penthouses            | 4           |
| Total Number Of Unit  | 537         |
| dxb@ffplan            |             |