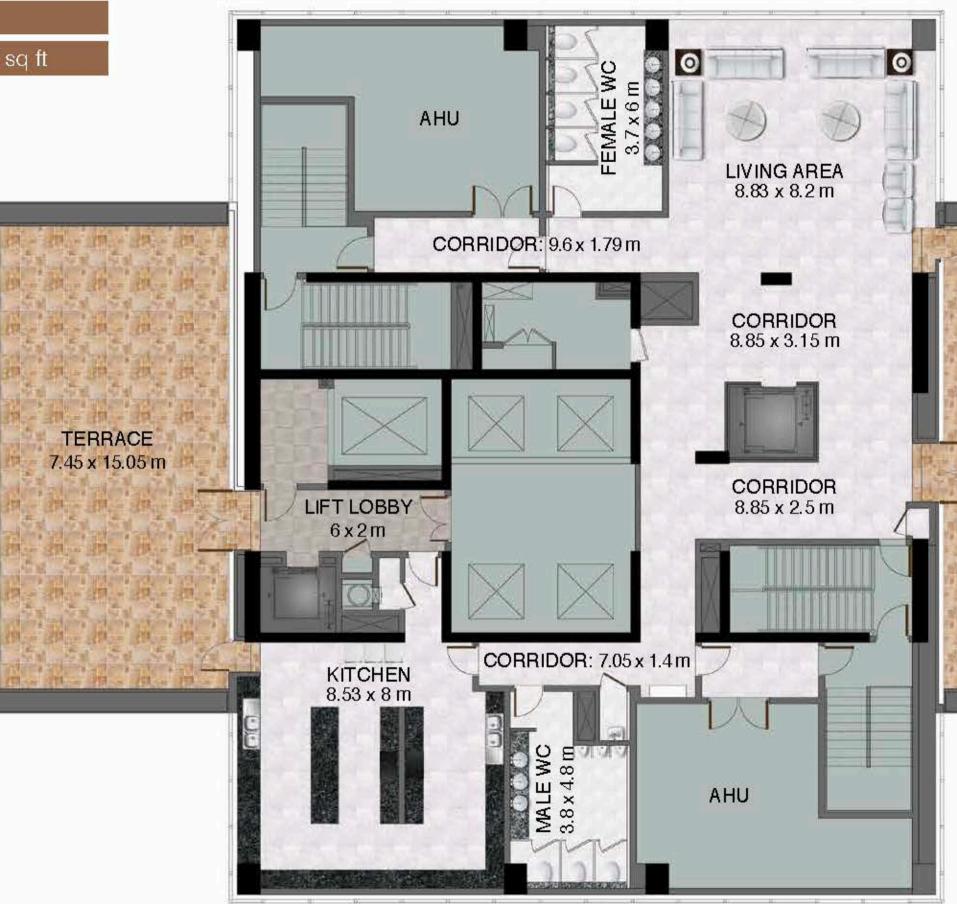

# **VIP PENTHOUSE** LEVEL 70-73

#### Sheikh Zayed Road

Unit no. 01 - Lower floor

7 Bedroom

Total area 29,989 sq ft

Unit no. 01 - Common area

7 Bedroom

Total area 29,989 sq ft

dxb@ffplan....

Unit no. 01 - Sky lounge

7 Bedroom

Total area 29,989 sq ft