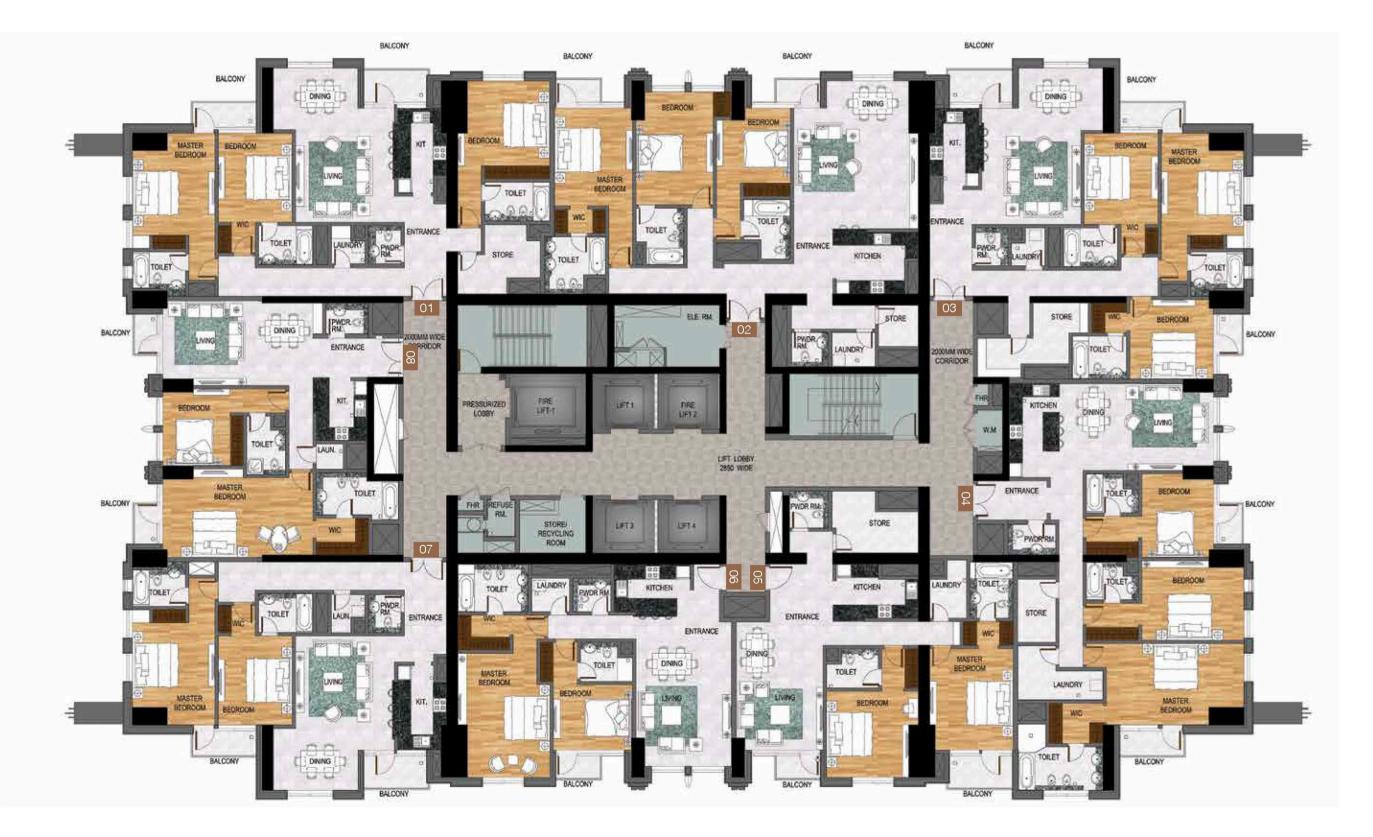

a Park



## Amna Tower

| Summary of Unit Types | Total Count |
|-----------------------|-------------|
| 1 bedroom apartment   | 160         |
| 2 bedroom apartment   | 276         |
| 3 bedroom apartment   | 84          |
| 4 bedroom apartment   | 13          |
| Penthouses            | 4           |
| Total Number Of Unit  | 537         |
| dxb@ffplan            |             |

## AMNA TOWER FLOOR PLANS LEVEL 2





dxb@ffplan....

Туре А

Level 2



## LEVEL 8-20

#### Floor Plan

#### Туре А

Level 8-20





## LEVEL 22-40

#### Floor Plan

#### Туре А

Level 22-40



dxb@ffplan....





## LEVEL 42





dxb@ffplan....



## LEVEL 43

#### Sheikh Zayed Road

#### Floor Plan

#### Туре В

Level 43



dxb@ffplan....



## LEVEL 44-62

#### Floor Plan

#### Туре В

Level 44-<u>62</u>



Abu Dhabi



## LEVEL 64

Sheikh Zayed Road

Floor Plan

Туре С

Level 64



dxb@ffplan....



Dubai Water Canal



## LEVEL 65

Floor Plan

Туре С

Level 65





## LEVEL 66

#### Floor Plan

#### Туре С

Level 66



dxb@ffplan...





## LEVEL 67



Unit no. 02

4 Bedroom

Total area 2,904 sq ft

Sheikh Zayed Road





Abu Dhabi

# DUPLEX PENTHOUSE LEVEL 68/69



Unit no. 01 - Lower floor

6 Bedroom

Total area 10,832 sq ft

#### Sheikh Zayed Road





dxb@ffplan....



Unit no. 01 - Upper floor

6 Bedroom

Total area 10,832 sq ft



#### Sheikh Zayed Road



dxb@ffplan....

Dubai Water Canal

Unit no. 02 - Lower floor

6 Bedroom

Abu Dhabi

Total area 11,515 sq ft

#### Sheikh Zayed Road



dxb@ffplan....

Unit no. 02 - Upper floor

6 Bedroom

Total area 11,515 sq ft

Sheikh Zayed Roa