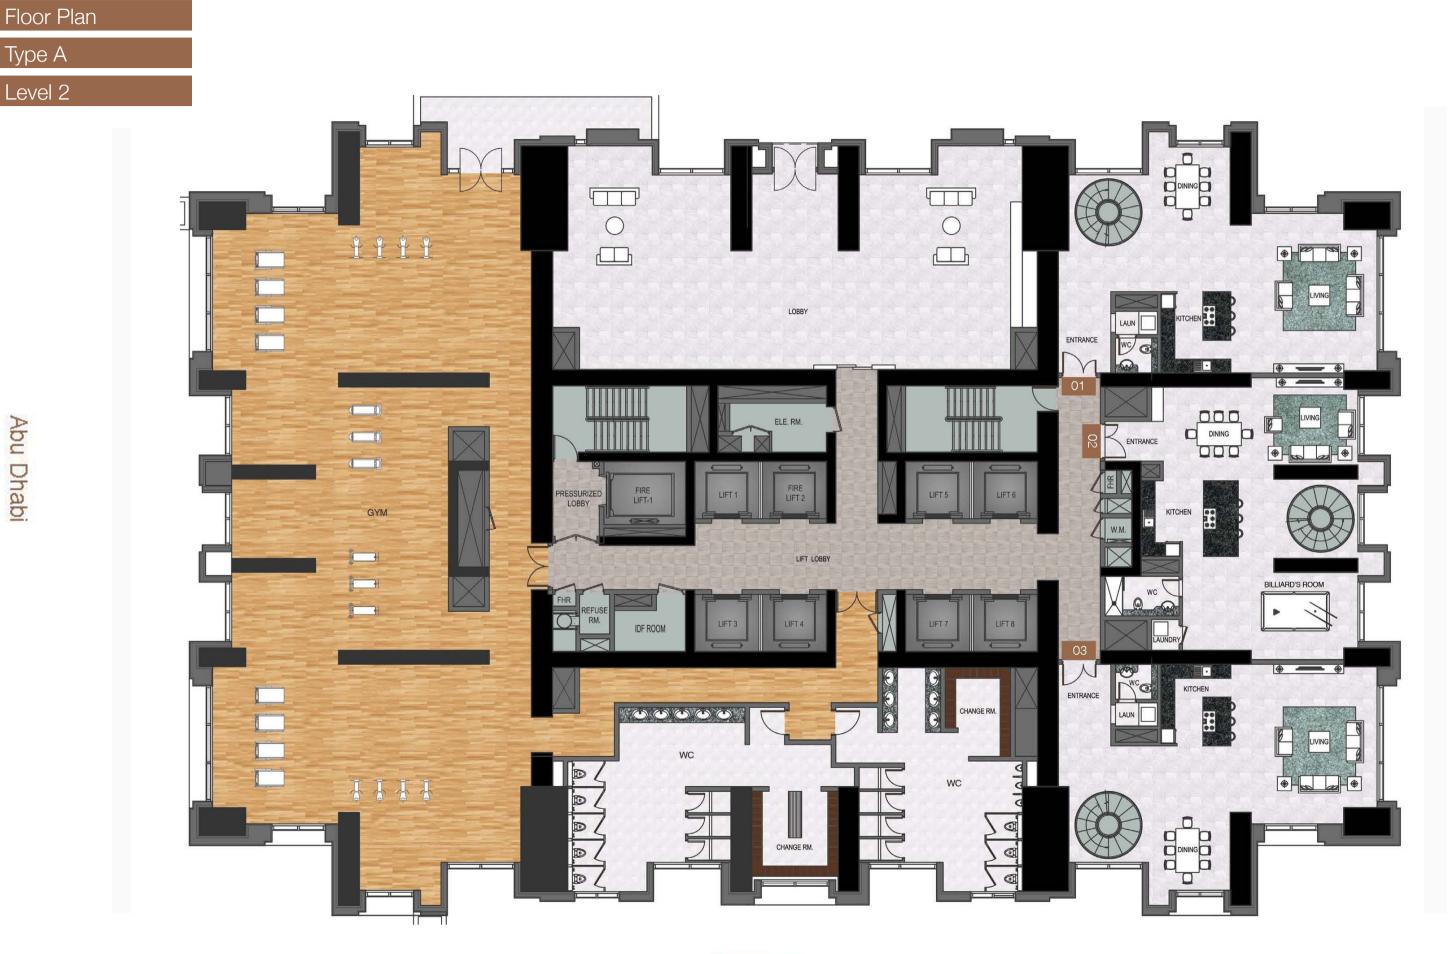

\mathbf{V}$ 

7 Restaurants &

Global and Home-grown Concepts &





Retail Boulevard

#### $\bigvee$

European-Style Boulevard

50 Outlets

Marina Waterfront Promenade

Exceptional Choices for Residents & Visitors



Tennis Academy

#### $\bigvee$

4 Exclusive **Tennis Courts** 

1 Air Conditioned Court

Fully Qualified **Tennis Coaches** 



dxb@ffplan....





#### Al Safa Park



## Amna Tower

| Summary of Unit Types | Total Count |
|-----------------------|-------------|
| 1 bedroom apartment   | 160         |
| 2 bedroom apartment   | 276         |
| 3 bedroom apartment   | 84          |
| 4 bedroom apartment   | 13          |
| Penthouses            | 4           |
| Total Number Of Unit  | 537         |
| dxb@ffplan            |             |

## AMNA TOWER FLOOR PLANS LEVEL 2





dxb@ffplan....

Туре А

Level 2



## LEVEL 8-20

#### Floor Plan

#### Туре А

Level 8-20





## LEVEL 22-40

#### Floor Plan

#### Туре А

Level 22-40



dxb@ffplan....





## LEVEL 42





dxb@ffplan....



## LEVEL 43

#### Sheikh Zayed Road

#### Floor Plan

#### Туре В

Level 43



dxb@ffplan....



## LEVEL 44-62

#### Floor Plan

#### Туре В

Level 44-<u>62</u>



Abu Dhabi



## LEVEL 64

Sheikh Zayed Road

Floor Plan

Туре С

Level 64



dxb@ffplan....



Dubai Water Canal



## LEVEL 65

Floor Plan

Туре С

Level 65





## LEVEL 66

#### Floor Plan

#### Туре С

Level 66



dxb@ffplan...





## LEVEL 67



Unit no. 02

4 Bedroom

Total area 2,904 sq ft

Sheikh Zayed Road





Abu Dhabi

# DUPLEX PENTHOUSE LEVEL 68/69



Unit no. 01 - Lower floor

6 Bedroom

Total area 10,8