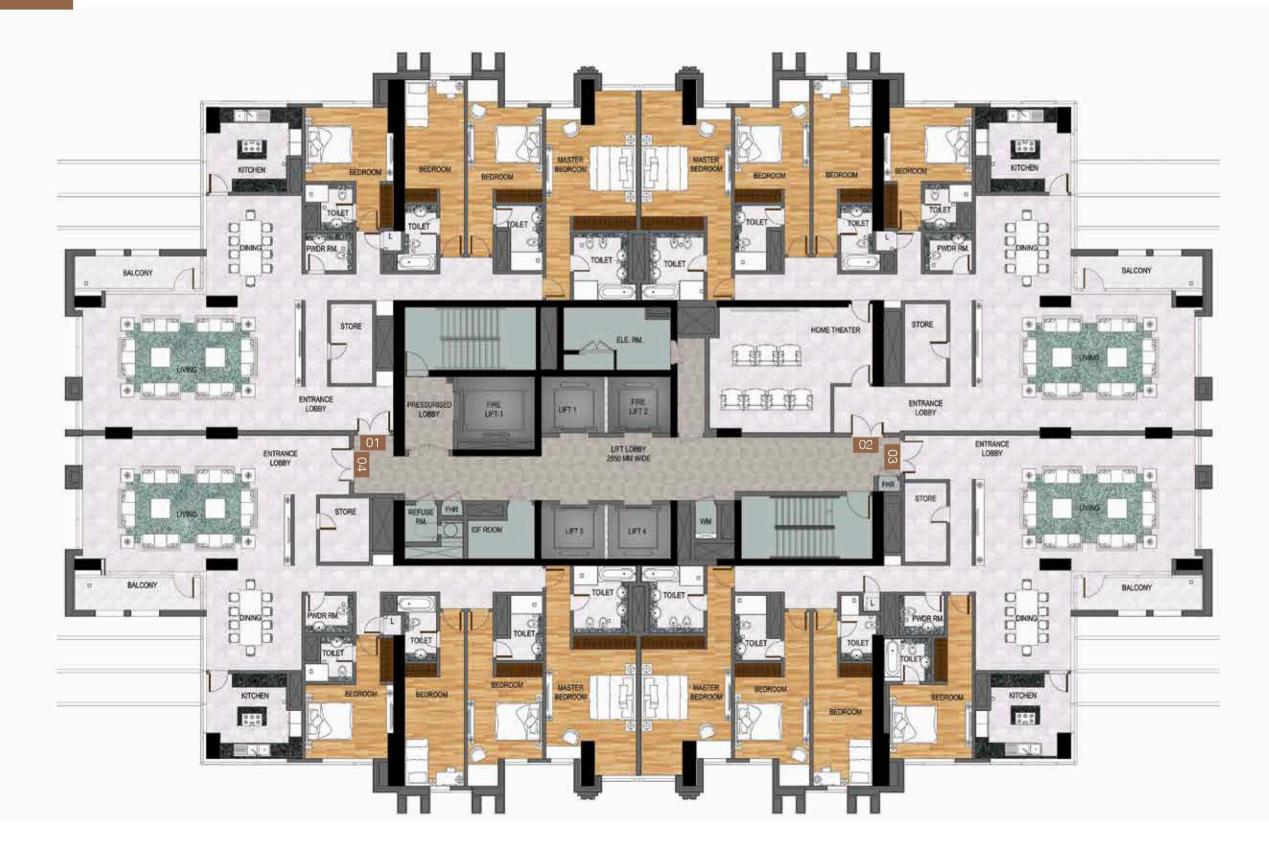

tment   | 276         |
| 3 bedroom apartment   | 84          |
| 4 bedroom apartment   | 13          |
| Penthouses            | 4           |
| Total Number Of Unit  | 537         |
| dxb@ffplan            |             |

## AMNA TOWER FLOOR PLANS LEVEL 2





dxb@ffplan....

Туре А

Level 2



## LEVEL 8-20

#### Floor Plan

#### Туре А

Level 8-20





## LEVEL 22-40

#### Floor Plan

#### Туре А

Level 22-40



dxb@ffplan....





## LEVEL 42





dxb@ffplan....



## LEVEL 43

#### Sheikh Zayed Road

#### Floor Plan

#### Туре В

Level 43



dxb@ffplan....



## LEVEL 44-62

#### Floor Plan

#### Туре В

Level 44-<u>62</u>



Abu Dhabi



## LEVEL 64

Sheikh Zayed Road

Floor Plan

Туре С

Level 64



dxb@ffplan....



Dubai Water Canal



## LEVEL 65

Floor Plan

Туре С

Level 65





## LEVEL 66

#### Floor Plan

#### Туре С

Level 66



dxb@ffplan...





## LEVEL 67



Unit no. 02

4 Bedroom

Total area 2,904 sq ft

Sheikh Zayed Road





Abu Dhabi

# DUPLEX PENTHOUSE LEVEL 68/69



Unit no. 01 - Lower floor

6 Bedroom

Total area 10,832 sq ft

#### Sheikh Zayed Road





dxb@ffplan....



Unit no. 01 - Upper floor

6 Bedroom

Total area 10,832 sq ft



#### Sheikh Zayed Road



dxb@ffplan....

Dubai Water Canal

Unit no. 02 - Lower floor

6 Bedroom

Abu Dhabi

Total area 11,515 sq ft

#### Sheikh Zayed Road



dxb@ffplan....

Unit no. 02 - Upper floor

6 Bedroom

Total area 11,515 sq ft

Sheikh Zayed Road





dxb@ffplan....





# **VIP PENTHOUSE** LEVEL 70-73

#### Sheikh Zayed Road



Unit no. 01 - Lower floor

7 Bedroom

Total area 29,989 sq ft





Unit no.