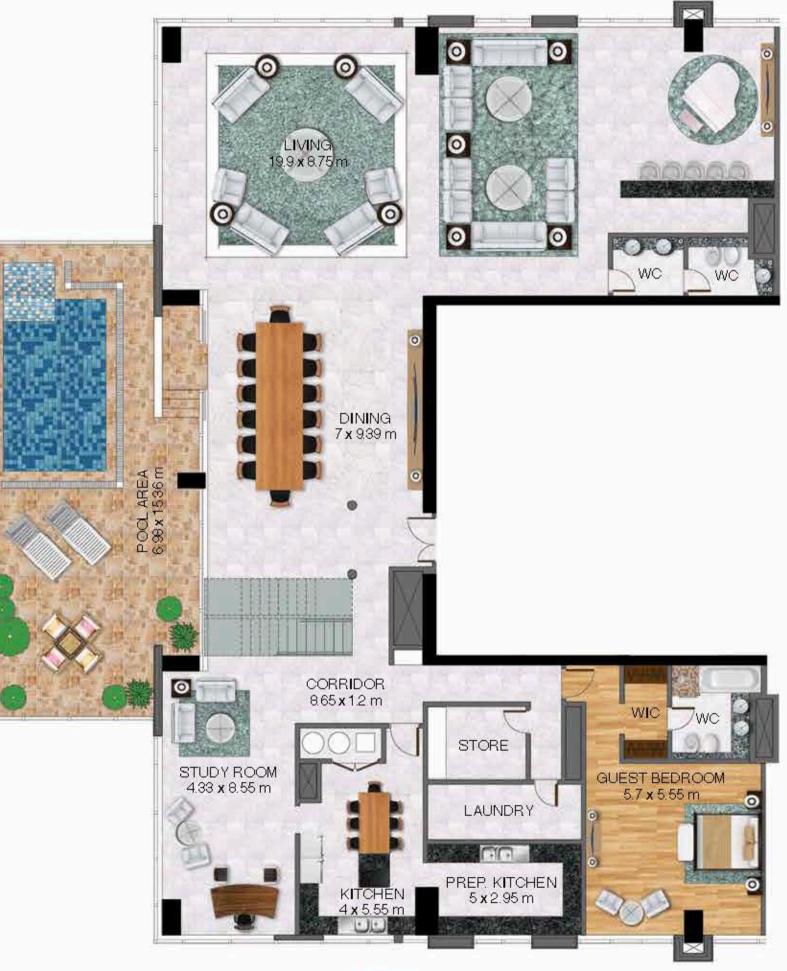

## LEVEL 67

Unit no. 02

4 Bedroom

Total area 2,904 sq ft

Sheikh Zayed Road

Abu Dhabi