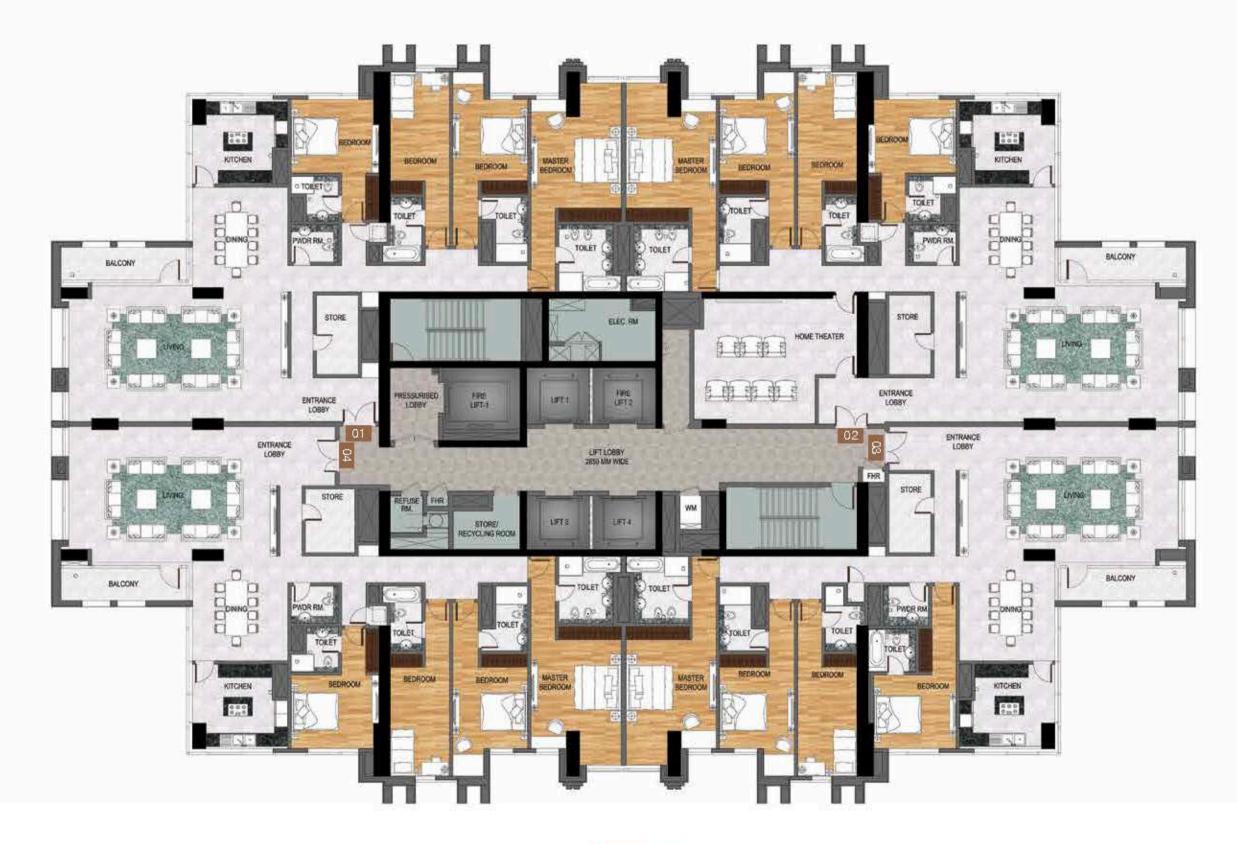

|
| 4 bedroom apartment   | 13          |
| Penthouses            | 4           |
| Total Number Of Unit  | 537         |
| dxb@ffplan            |             |

## AMNA TOWER FLOOR PLANS LEVEL 2





dxb@ffplan....

Туре А

Level 2



## LEVEL 8-20

#### Floor Plan

#### Туре А

Level 8-20





## LEVEL 22-40

#### Floor Plan

#### Туре А

Level 22-40



dxb@ffplan....





## LEVEL 42





dxb@ffplan....



## LEVEL 43

#### Sheikh Zayed Road

#### Floor Plan

#### Туре В

Level 43



dxb@ffplan....



## LEVEL 44-62

#### Floor Plan

#### Туре В

Level 44-<u>62</u>



Abu Dhabi



## LEVEL 64

Sheikh Zayed Road

Floor Plan

Туре С

Level 64



dxb@ffplan....



Dubai Water Canal



## LEVEL 65

Floor Plan

Туре С

Level 65





## LEVEL 66

#### Floor Plan

#### Туре С

Level 66



dxb@ffplan...





## LEVEL 67



Unit no. 02

4 Bedroom

Total area 2,904 sq ft

Sheikh Zayed Road





Abu Dhabi

# DUPLEX PENTHOUSE LEVEL 68/69



Unit no. 01 - Lower floor

6 Bedroom

Total area 10,832 sq ft

#### Sheikh Zayed Road





dxb@ffplan....



Unit no. 01 - Upper floor

6 Bedroom

Total area 10,832 sq ft



#### Sheikh Zayed Road



dxb@ffplan....

Dubai Water Canal

Unit no. 02 - Lower floor

6 Bedroom

Abu Dhabi

Total area 11,515 sq ft

#### Sheikh Zayed Road



dxb@ffplan....

Unit no. 02 - Upper floor

6 Bedroom

Total area 11,515 sq ft

Sheikh Zayed Road





dxb@ffplan....





# **VIP PENTHOUSE** LEVEL 70-73

#### Sheikh Zayed Road



Unit no. 01 - Lower floor

7 Bedroom

Total area 29,989 sq ft





Unit no. 01 - Common area

7 Bedroom

Total area 29,989 sq ft