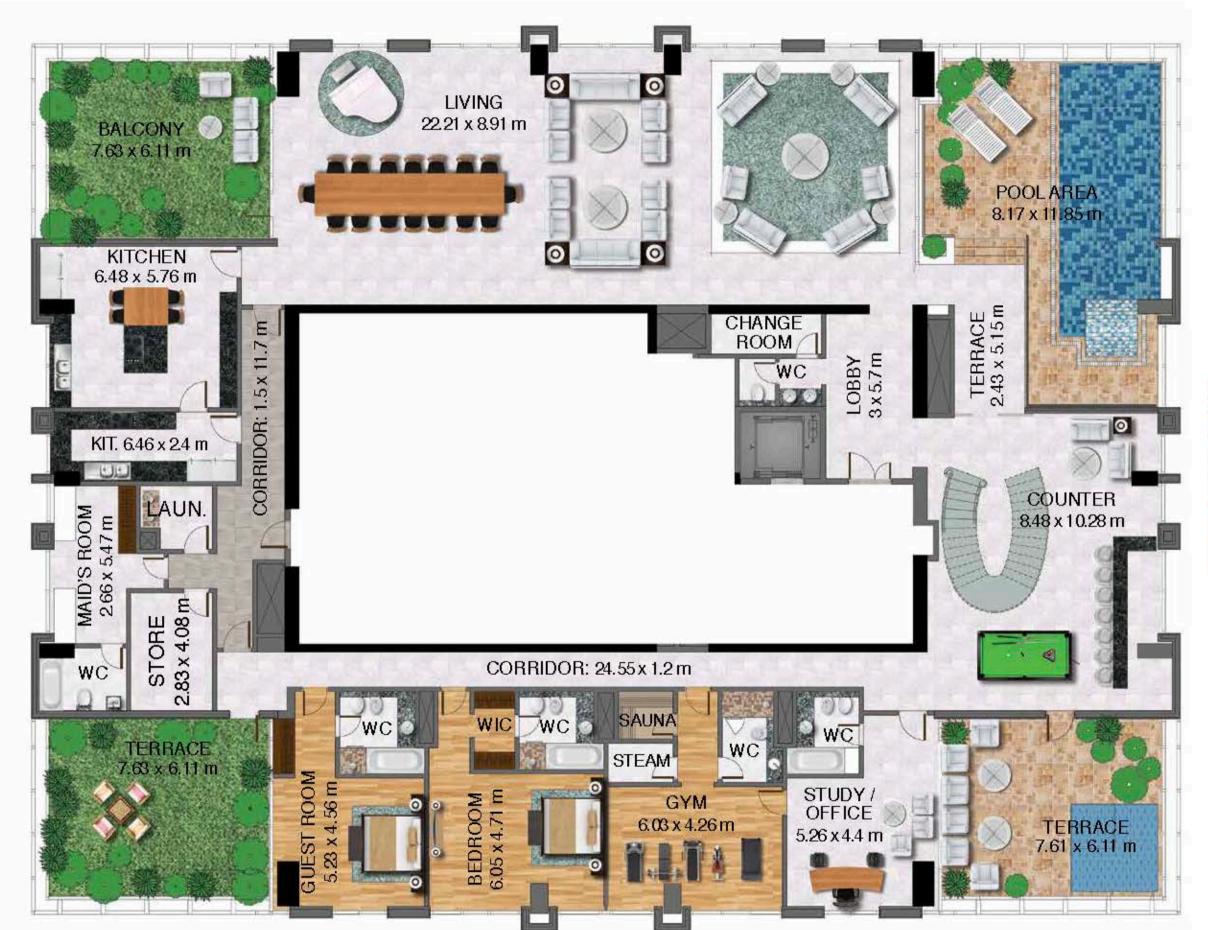

#### Sheikh Zayed Road

Unit no. 01 - Lower floor

7 Bedroom

Total area 29,989 sq ft

Unit no. 01 - Common area

7 Bedroom

Total area 29,989 sq ft

dxb@ffplan....

Unit no. 01 - Sky lounge

7 Bedroom

Total area 29,989 sq ft