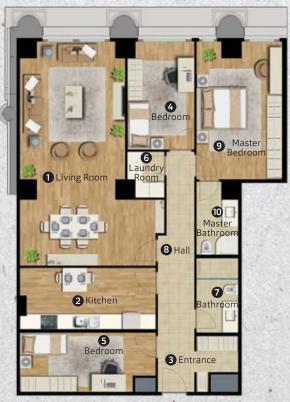

### 2+1 C

| Total Gross Area      | 153.42 m <sup>2</sup> |
|-----------------------|-----------------------|
| Total Net Area        | 105.66 m <sup>2</sup> |
| Master Bathroom       | 4.12 m <sup>2</sup>   |
| Master Bedroom        | 17.59 m <sup>2</sup>  |
| <b>7</b> Hall         | 3.51 m <sup>2</sup>   |
| <b>6</b> Bathroom     | 4.69 m <sup>2</sup>   |
| <b>5</b> Laundry Room | 2.30 m <sup>2</sup>   |
| <b>4</b> Bedroom      | 10.84 m <sup>2</sup>  |
| 3 Entrance            | 11.33 m <sup>2</sup>  |
| 2 Kitchen             | 12.88 m <sup>2</sup>  |
| Living Room           | 38.40 m <sup>2</sup>  |

### 3+1A

| Total Net Area        | 117.00 m <sup>2</sup> |
|-----------------------|-----------------------|
| Master Bathroom       | 4.12 m <sup>2</sup>   |
| Master Bedroom        | 17.59 m <sup>2</sup>  |
| <b>3</b> Hall         | 3.51 m <sup>2</sup>   |
| <b>7</b> Bathroom     | 4.69 m <sup>2</sup>   |
| <b>6</b> Laundry Room | 2.30 m <sup>2</sup>   |
| <b>5</b> Bedroom      | 10.84 m <sup>2</sup>  |
| <b>4</b> Bedroom      | 11.72 m <sup>2</sup>  |
| 3 Entrance            | 11.33 m <sup>2</sup>  |
| 2 Kitchen             | 12.50 m <sup>2</sup>  |
| 1 Living Room         | 38.40 m <sup>2</sup>  |