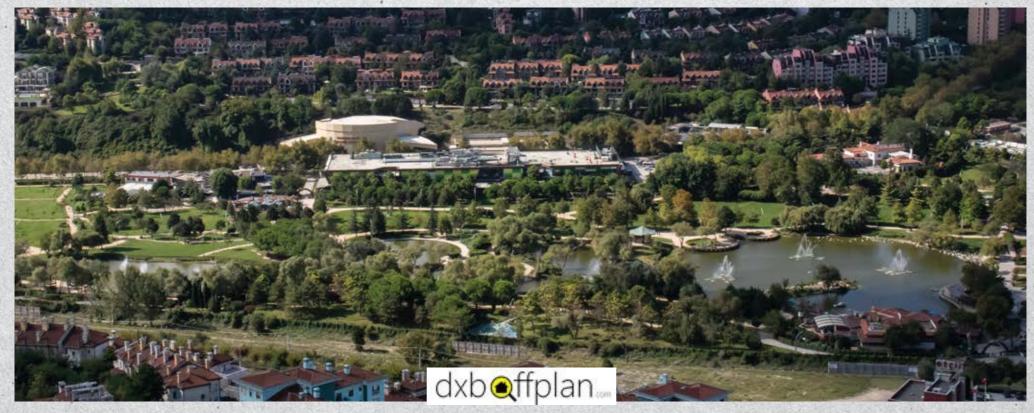

#### Bahcesehir's secret paradise...

Turkey's first and largest artificial lake, Bahcesehir lake, gives its residents a range of peaceful colours, from green to blue and all colours in between. Located beneath the Residence Inn by Deluxia and with a size of 26,000 square meters, this lake is the hidden garden of Istanbul. Bahçeşehir Lake, which hosts an assortment of events from children's theater and races in the month of Ramadan and concerts in the long days of the summer, has become an indispensable part of your life at Residence Inn by Deluxia.