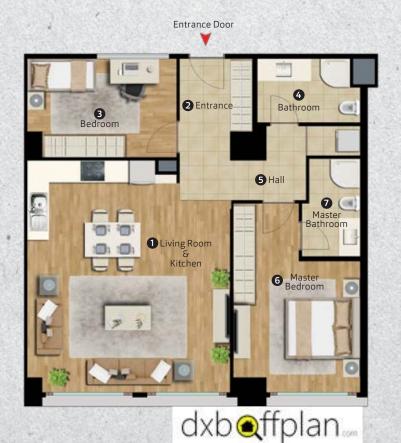

## Floor Layouts

• Living Room & Kitchen 25.73 m²

2 Entrance 3.66 m<sup>2</sup>

**3** Bathroom 3.96 m<sup>2</sup>

**4** Bedroom 11.59 m<sup>2</sup> **5** Hall 2.68 m<sup>2</sup>

Hall 2.68 m<sup>2</sup>

Total Net Area 47.62 m<sup>2</sup>
Total Gross Area 68.27 m<sup>2</sup>