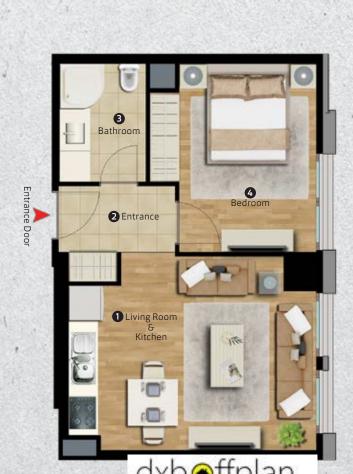

#### 1+1 H

Living Room & Kitchen 18.55 m²
 Entrance 3.63 m²

3 Bathroom 4.10 m<sup>2</sup>

4 Bedroom 11.59 m<sup>2</sup>

Total Net Area 37.87 m<sup>2</sup>
Total Gross Area 54.96 m<sup>2</sup>