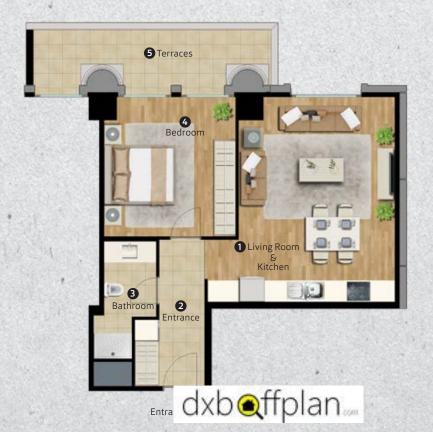

#### 1+1 U

| Total Net Area<br>Total Gross Area | 107.33 m <sup>2</sup><br>148.98 m <sup>2</sup> |
|------------------------------------|------------------------------------------------|
| <b>6</b> Terraces                  | 63.78 m <sup>2</sup>                           |
| Net Area                           | 43.55 m <sup>2</sup>                           |
| <b>6</b> Bathroom                  | 4.39 m <sup>2</sup>                            |
| <b>4</b> Bedroom                   | 10.90 m <sup>2</sup>                           |
| 3 Entrance                         | 3.00 m <sup>2</sup>                            |
| 2 Kitchen                          | 6.78 m <sup>2</sup>                            |
| Living Room                        | 18.48 m <sup>2</sup>                           |