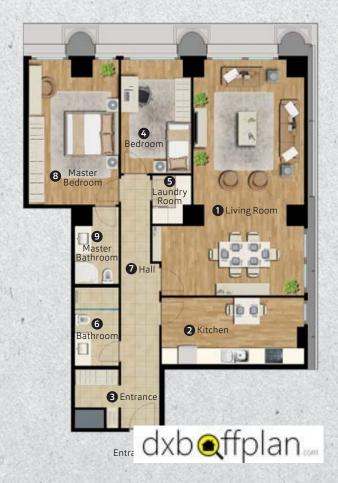

## Floor Layouts

### 2+1 C

| Total Gross Area      | 153.42 m <sup>2</sup> |
|-----------------------|-----------------------|
| Total Net Area        | 105.66 m <sup>2</sup> |
| Master Bathroom       | 4.12 m <sup>2</sup>   |
| Master Bedroom        | 17.59 m <sup>2</sup>  |
| <b>7</b> Hall         | 3.51 m <sup>2</sup>   |
| <b>6</b> Bathroom     | 4.69 m <sup>2</sup>   |
| <b>5</b> Laundry Room | 2.30 m <sup>2</sup>   |
| <b>4</b> Bedroom      | 10.84 m <sup>2</sup>  |
| 3 Entrance            | 11.33 m <sup>2</sup>  |
| 2 Kitchen             | 12.88 m <sup>2</sup>  |
| Living Room           | 38.40 m <sup>2</sup>  |