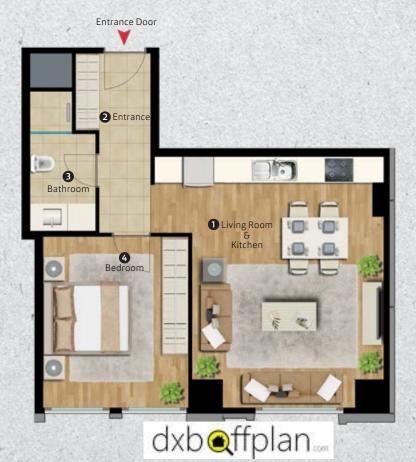

#### 1+1 H

Living Room & Kitchen 18.55 m²
 Entrance 3.63 m²

3 Bathroom 4.10 m<sup>2</sup>

4 Bedroom 11.59 m<sup>2</sup>

Total Net Area 37.87 m<sup>2</sup>
Total Gross Area 54.96 m<sup>2</sup>