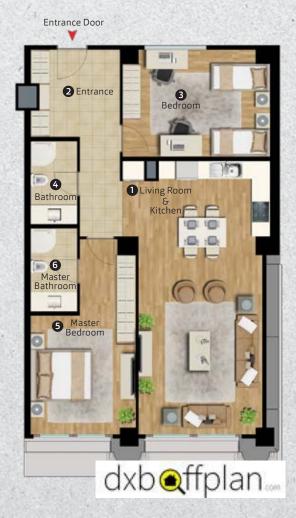

### 2+1 F

| 1 Living Room & Kitch   | en 29.23 m²            |
|-------------------------|------------------------|
| 2 Entrance              | 5.86 m <sup>2</sup>    |
| 3 Bedroom               | - 11.13 m <sup>2</sup> |
| <b>4</b> Bathroom       | 4.53 m <sup>2</sup>    |
| <b>6</b> Hall           | 3.80 m <sup>2</sup>    |
| <b>6</b> Master Bedroom | 20.20 m <sup>2</sup>   |
| Master Bathroom         | 4.33 m <sup>2</sup>    |
| Total Net Area          | 79.08 m <sup>2</sup>   |