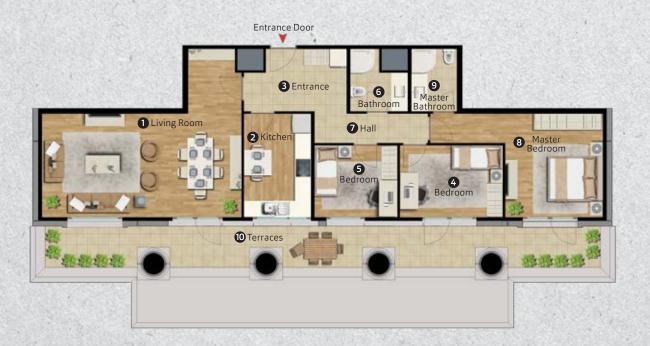

## Floor Layouts

#### 1+1 U

| Total Net Area<br>Total Gross Area | 107.33 m <sup>2</sup><br>148.98 m <sup>2</sup> |
|------------------------------------|------------------------------------------------|
| <b>6</b> Terraces                  | 63.78 m <sup>2</sup>                           |
| Net Area                           | 43.55 m <sup>2</sup>                           |
| <b>6</b> Bathroom                  | 4.39 m <sup>2</sup>                            |
| <b>4</b> Bedroom                   | 10.90 m <sup>2</sup>                           |
| 3 Entrance                         | 3.00 m <sup>2</sup>                            |
| 2 Kitchen                          | 6.78 m <sup>2</sup>                            |
| Living Room                        | 18.48 m <sup>2</sup>                           |