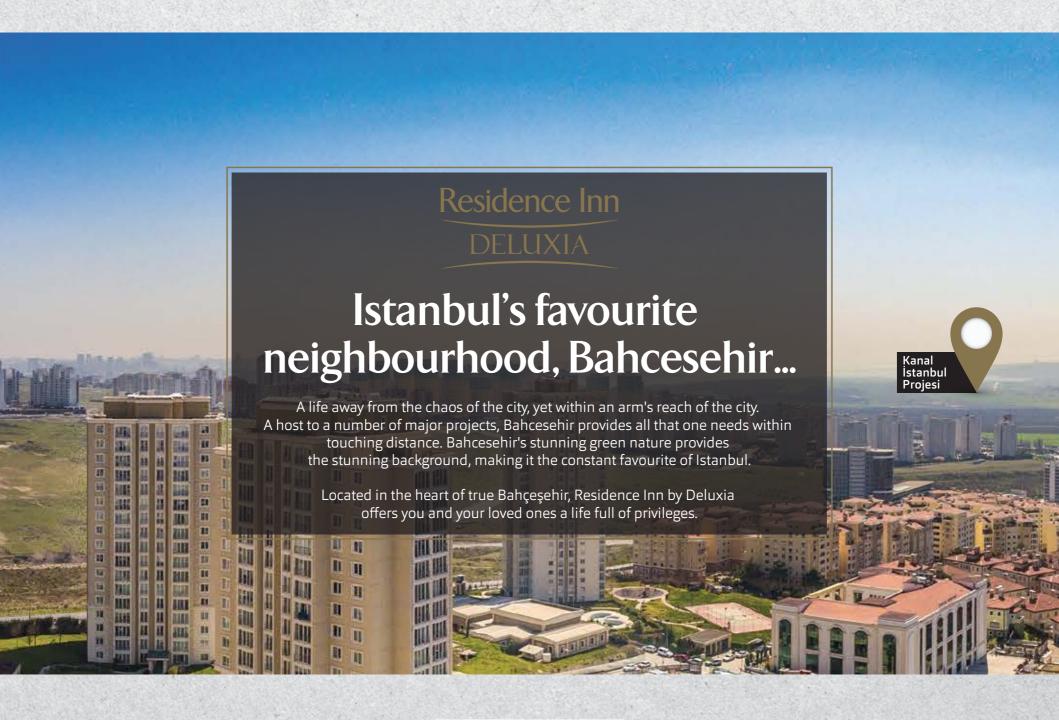

#### Bahcesehir's secret paradise...

Turkey's first and largest artificial lake, Bahcesehir lake, gives its residents a range of peaceful colours, from green to blue and all colours in between. Located beneath the Residence Inn by Deluxia and with a size of 26,000 square meters, this lake is the hidden garden of Istanbul. Bahçeşehir Lake, which hosts an assortment of events from children's theater and races in the month of Ramadan and concerts in the long days of the summer, has become an indispensable part of your life at Residence Inn by Deluxia.