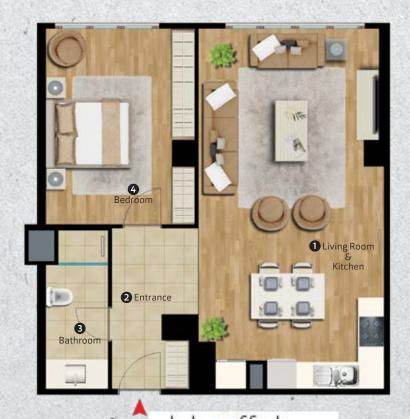

#### 1+1 H

Living Room & Kitchen 18.55 m²
 Entrance 3.63 m²

3 Bathroom 4.10 m<sup>2</sup>

4 Bedroom 11.59 m<sup>2</sup>

Total Net Area 37.87 m<sup>2</sup>
Total Gross Area 54.96 m<sup>2</sup>