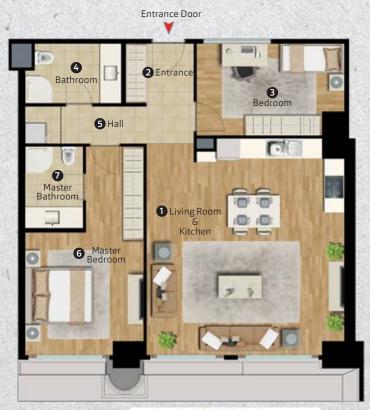

92.32 m<sup>2</sup>

**Total Gross Area** 

| Total Net Area           | 57.66 m²             |
|--------------------------|----------------------|
| <b>6</b> Master Bathroom | 4.92 m <sup>2</sup>  |
| <b>3</b> Master Bedroom  | 15.85 m <sup>2</sup> |
| <b>4</b> Bathroom        | 4.02 m <sup>2</sup>  |
| 3 Hall                   | 3.55 m <sup>2</sup>  |
| 2 Entrance               | 3.59 m <sup>2</sup>  |
| 1 Living Room & Kitchen  | 25.73 m <sup>2</sup> |

86.46 m<sup>2</sup>

**Total Gross Area** 