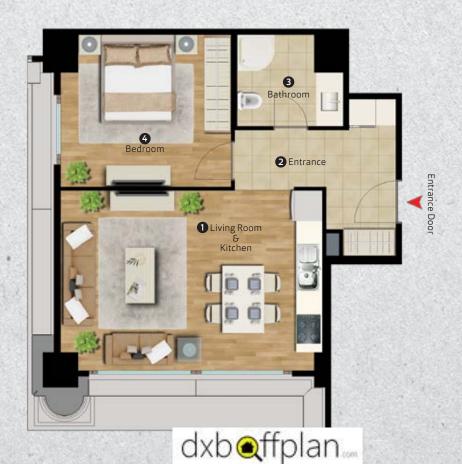

## Floor Layouts

### 1+0A

• Living Room & Kitchen 28.02 m<sup>2</sup>

2 Entrance 2.17 m<sup>2</sup>

3 Bathroom 4.46 m<sup>2</sup>

Total Net Area 34.65 m<sup>2</sup>

Total Gross Area 50.29 m<sup>2</sup>