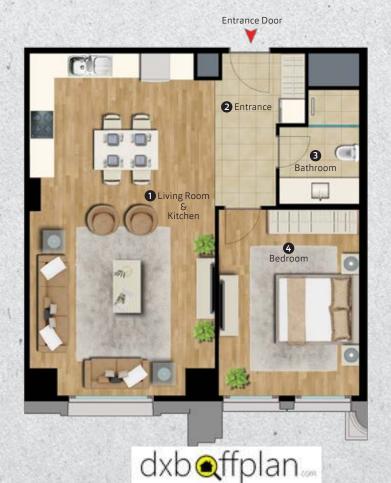

## Floor Layouts

### 1+0A

• Living Room & Kitchen 28.02 m<sup>2</sup>

2 Entrance 2.17 m<sup>2</sup>

3 Bathroom 4.46 m<sup>2</sup>

Total Net Area 34.65 m<sup>2</sup>

Total Gross Area 50.29 m<sup>2</sup>