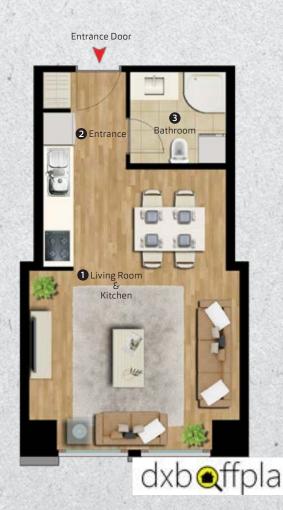

### 1+0 C

**1** Living Room & Kitchen 27.17 m<sup>2</sup> **2** Entrance 2.13 m<sup>2</sup>

3 Bathroom 4.46 m<sup>2</sup>

Total Net Area 33.76 m<sup>2</sup>

Total Gross Area 48.62 m<sup>2</sup>