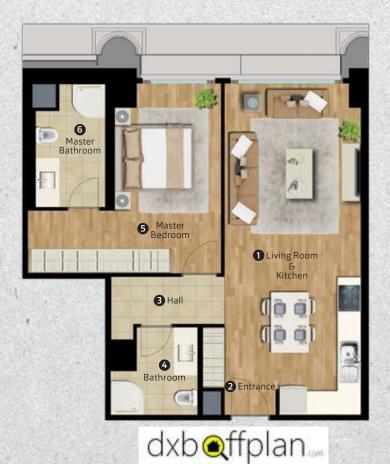

### 1+1 C

|                          | 63.95 m <sup>2</sup> |
|--------------------------|----------------------|
| <b>6</b> Master Bathroom | 3.94 m <sup>2</sup>  |
| <b>6</b> Master Bedroom  | 14.94 m <sup>2</sup> |
| 4 Bathroom               | 4.62 m <sup>2</sup>  |
| 3 Hall                   | 4.40 m <sup>2</sup>  |
| 2 Entrance               | 3.70 m <sup>2</sup>  |
| 1 Living Room & Kitchen  | 32.35 m <sup>2</sup> |