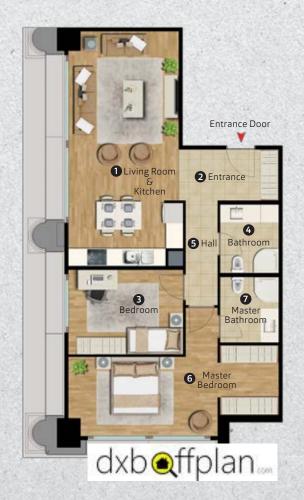

### 1+1 C

|                          | 63.95 m <sup>2</sup> |
|--------------------------|----------------------|
| <b>6</b> Master Bathroom | 3.94 m <sup>2</sup>  |
| <b>6</b> Master Bedroom  | 14.94 m <sup>2</sup> |
| 4 Bathroom               | 4.62 m <sup>2</sup>  |
| 3 Hall                   | 4.40 m <sup>2</sup>  |
| 2 Entrance               | 3.70 m <sup>2</sup>  |
| 1 Living Room & Kitchen  | 32.35 m <sup>2</sup> |