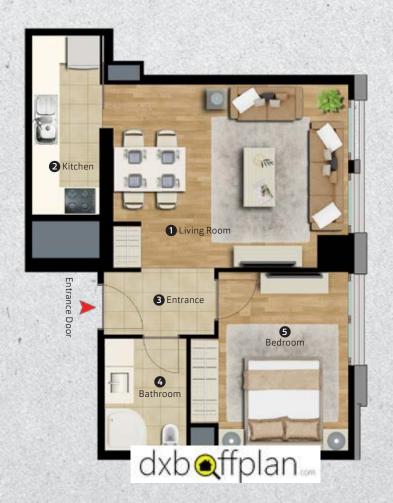

## Floor Layouts

#### 1+1 H

Living Room & Kitchen 18.55 m²
 Entrance 3.63 m²

3 Bathroom 4.10 m<sup>2</sup>

4 Bedroom 11.59 m<sup>2</sup>

Total Net Area 37.87 m<sup>2</sup>
Total Gross Area 54.96 m<sup>2</sup>