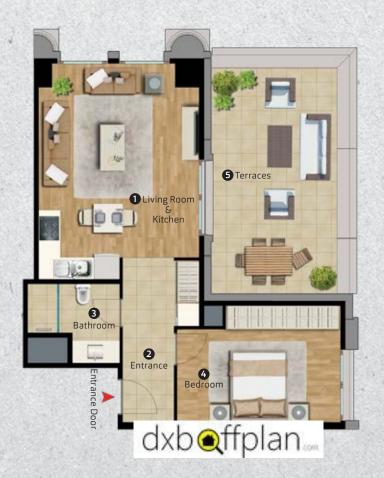

#### 1+1 U

| Total Net Area<br>Total Gross Area | 107.33 m <sup>2</sup><br>148.98 m <sup>2</sup> |
|------------------------------------|------------------------------------------------|
| <b>6</b> Terraces                  | 63.78 m <sup>2</sup>                           |
| Net Area                           | 43.55 m <sup>2</sup>                           |
| <b>6</b> Bathroom                  | 4.39 m <sup>2</sup>                            |
| <b>4</b> Bedroom                   | 10.90 m <sup>2</sup>                           |
| 3 Entrance                         | 3.00 m <sup>2</sup>                            |
| 2 Kitchen                          | 6.78 m <sup>2</sup>                            |
| Living Room                        | 18.48 m <sup>2</sup>                           |