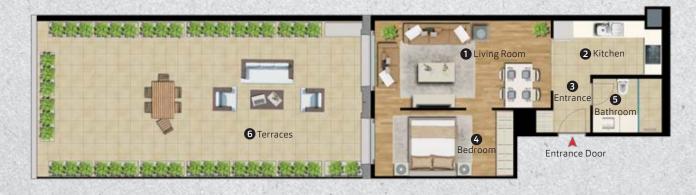

#### 1+1 U

| Total Net Area<br>Total Gross Area | 107.33 m <sup>2</sup><br>148.98 m <sup>2</sup> |
|------------------------------------|------------------------------------------------|
| <b>6</b> Terraces                  | 63.78 m <sup>2</sup>                           |
| Net Area                           | 43.55 m <sup>2</sup>                           |
| <b>6</b> Bathroom                  | 4.39 m <sup>2</sup>                            |
| <b>4</b> Bedroom                   | 10.90 m <sup>2</sup>                           |
| 3 Entrance                         | 3.00 m <sup>2</sup>                            |
| 2 Kitchen                          | 6.78 m <sup>2</sup>                            |
| Living Room                        | 18.48 m <sup>2</sup>                           |