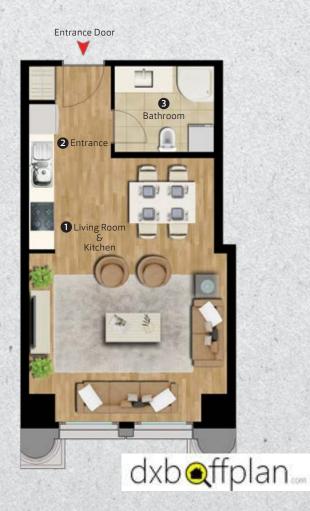

### 1+0 C

**1** Living Room & Kitchen 27.17 m<sup>2</sup> **2** Entrance 2.13 m<sup>2</sup>

3 Bathroom 4.46 m<sup>2</sup>

Total Net Area 33.76 m<sup>2</sup>

Total Gross Area 48.62 m<sup>2</sup>