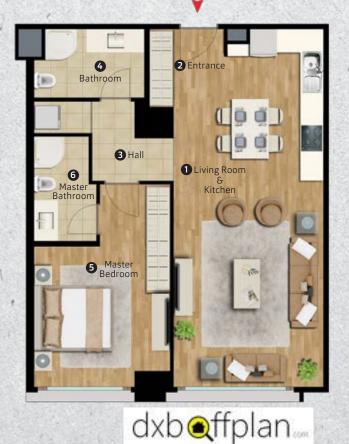

### 2+1 E

| iotal Net Alea          | /9.43 m <sup>-</sup>   |
|-------------------------|------------------------|
| Total Net Area          | 79.43 m <sup>2</sup>   |
| Master Bathroom         | 3.98 m <sup>2</sup>    |
| <b>6</b> Master Bedroom | 16.37 m <sup>2</sup>   |
| <b>6</b> Hall           | 3.82 m <sup>2</sup>    |
| <b>⊘</b> Bathroom       | 4.62 m <sup>2</sup>    |
| 3 Bedroom               | - 10.70 m <sup>2</sup> |
| 2 Entrance              | 5.84 m <sup>2</sup>    |
| ● Living Room & Kitcher | 1 34.10 m <sup>2</sup> |