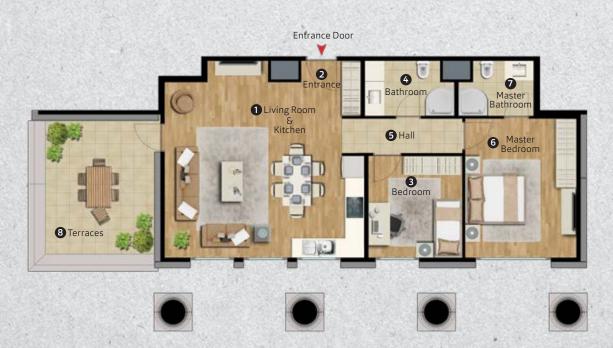

## Floor Layouts

## 2+1 J

| Total Gross Area              | 125.60 m <sup>2</sup>   |
|-------------------------------|-------------------------|
| Total Net Area                | 89.38 m <sup>2</sup>    |
| Terraces                      | 15.50 m <sup>2</sup>    |
| Net Area                      | 73.88 m <sup>2</sup>    |
| Master Bathroom               | 3.73 m <sup>2</sup>     |
| <b>6</b> Master Bedroom       | 15.43 m <sup>2</sup>    |
| <b>6</b> Hall                 | 4.07 m <sup>2</sup>     |
| <b>3</b> Bathroom             | 4.52 m <sup>2</sup>     |
| 3 Bedroom                     | 9.50 m <sup>2</sup>     |
| 2 Entrance                    | 4.85 m <sup>2</sup>     |
| <b>●</b> Living Room & Kitche | en 31.78 m <sup>2</sup> |