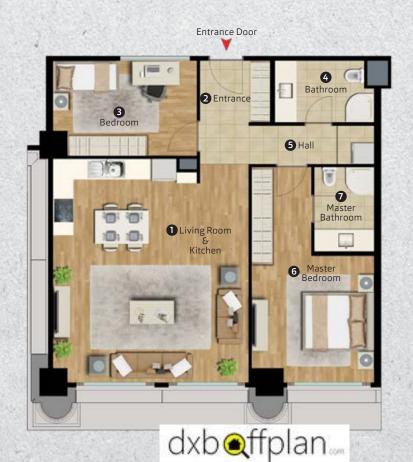

### 1+1 C

|                          | 63.95 m <sup>2</sup> |
|--------------------------|----------------------|
| <b>6</b> Master Bathroom | 3.94 m <sup>2</sup>  |
| <b>6</b> Master Bedroom  | 14.94 m <sup>2</sup> |
| 4 Bathroom               | 4.62 m <sup>2</sup>  |
| 3 Hall                   | 4.40 m <sup>2</sup>  |
| 2 Entrance               | 3.70 m <sup>2</sup>  |
| 1 Living Room & Kitchen  | 32.35 m <sup>2</sup> |