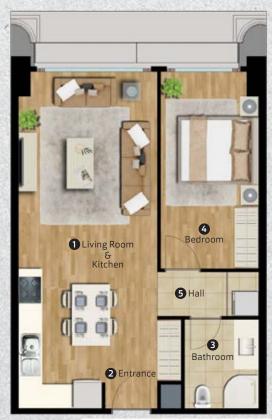

### 1+1 C

|                          | 63.95 m <sup>2</sup> |
|--------------------------|----------------------|
| <b>6</b> Master Bathroom | 3.94 m <sup>2</sup>  |
| <b>6</b> Master Bedroom  | 14.94 m <sup>2</sup> |
| 4 Bathroom               | 4.62 m <sup>2</sup>  |
| 3 Hall                   | 4.40 m <sup>2</sup>  |
| 2 Entrance               | 3.70 m <sup>2</sup>  |
| 1 Living Room & Kitchen  | 32.35 m <sup>2</sup> |