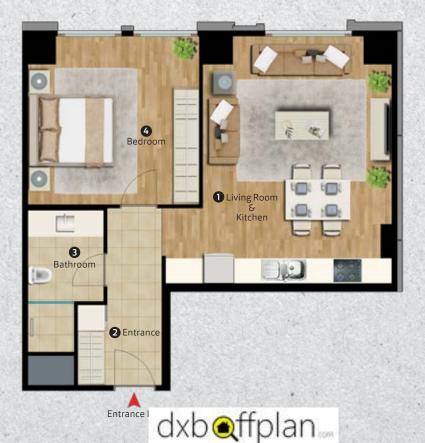

#### 1+1 H

Living Room & Kitchen 18.55 m²
 Entrance 3.63 m²

3 Bathroom 4.10 m<sup>2</sup>

4 Bedroom 11.59 m<sup>2</sup>

Total Net Area 37.87 m<sup>2</sup>
Total Gross Area 54.96 m<sup>2</sup>