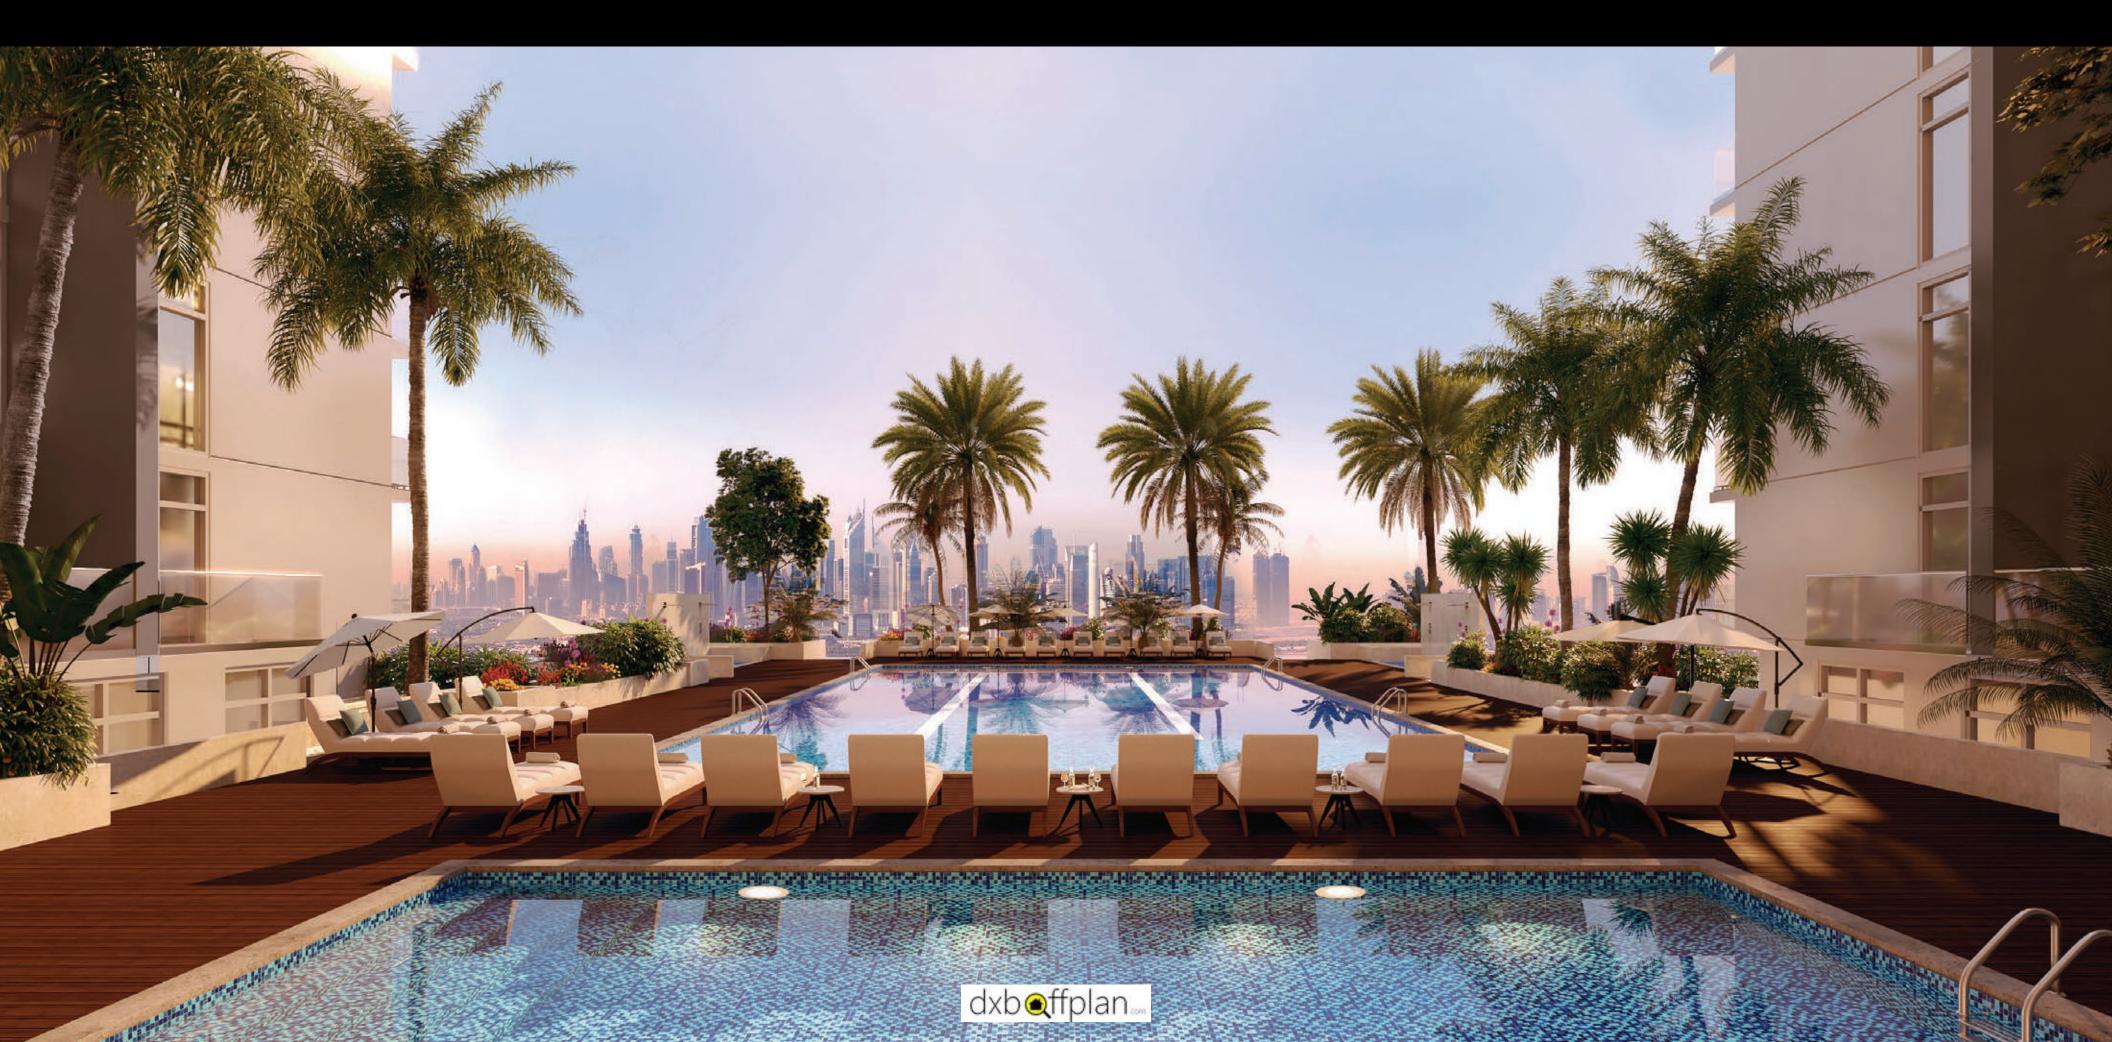

SOBHA

SOBHA HARTLAND

CREEK VISTAS RESERVÉ

CREEK VISTAS RESERVÉ

Artist's impression of Sobha Creek Vistas Reservé

After the successful launch of the first 2 towers, comes a life that is even more fulfilling. Welcome to Creek Vistas Reservé at Sobha Hartland – a 33-storey tower that connects you as effortlessly with nature, as it does to Downtown Dubai.

These apartments give you more in every respect, whether it is centrality, convenience or comfort. Get used to waking up to breath-taking views of the city's leading sights. Spend quality time with your family exploring the sprawling green estate that spans 2.4 million sq. ft. Even within your apartment you'll find that space has been optimally utilised, making the living areas expansive.

Life at Creek Vistas Reservé at Sobha Hartland is a world away from the rest of Dubai.

Here, thoughtful amenities have been skilfully crafted to elevate your living experience. While sprawling acres of open greens replenish what the city takes away. It's a life that has everything, and is only lacking your presence.

- Soak in the moment within the cooling environment of the pristine blue swimming pool, while your little one splashes around in the kid's pool.
- Power up before you begin the day with a training session in the state-of-the-art smart gym.

  Choose between the traditional, body-sculpting or aerobics workouts.
  - Add a peaceful mind and a relaxed body
     to your daily care routine with a trip to the Yoga and Meditation Zone.
  - Nothing beats hosting your friends over for a barbeque party,
     in the exclusive barbeque area. Admire the unparalleled views of the Burj Khalifa
     and Ras Al Khor Wildlife Sanctuary, while catching up with your loved ones.