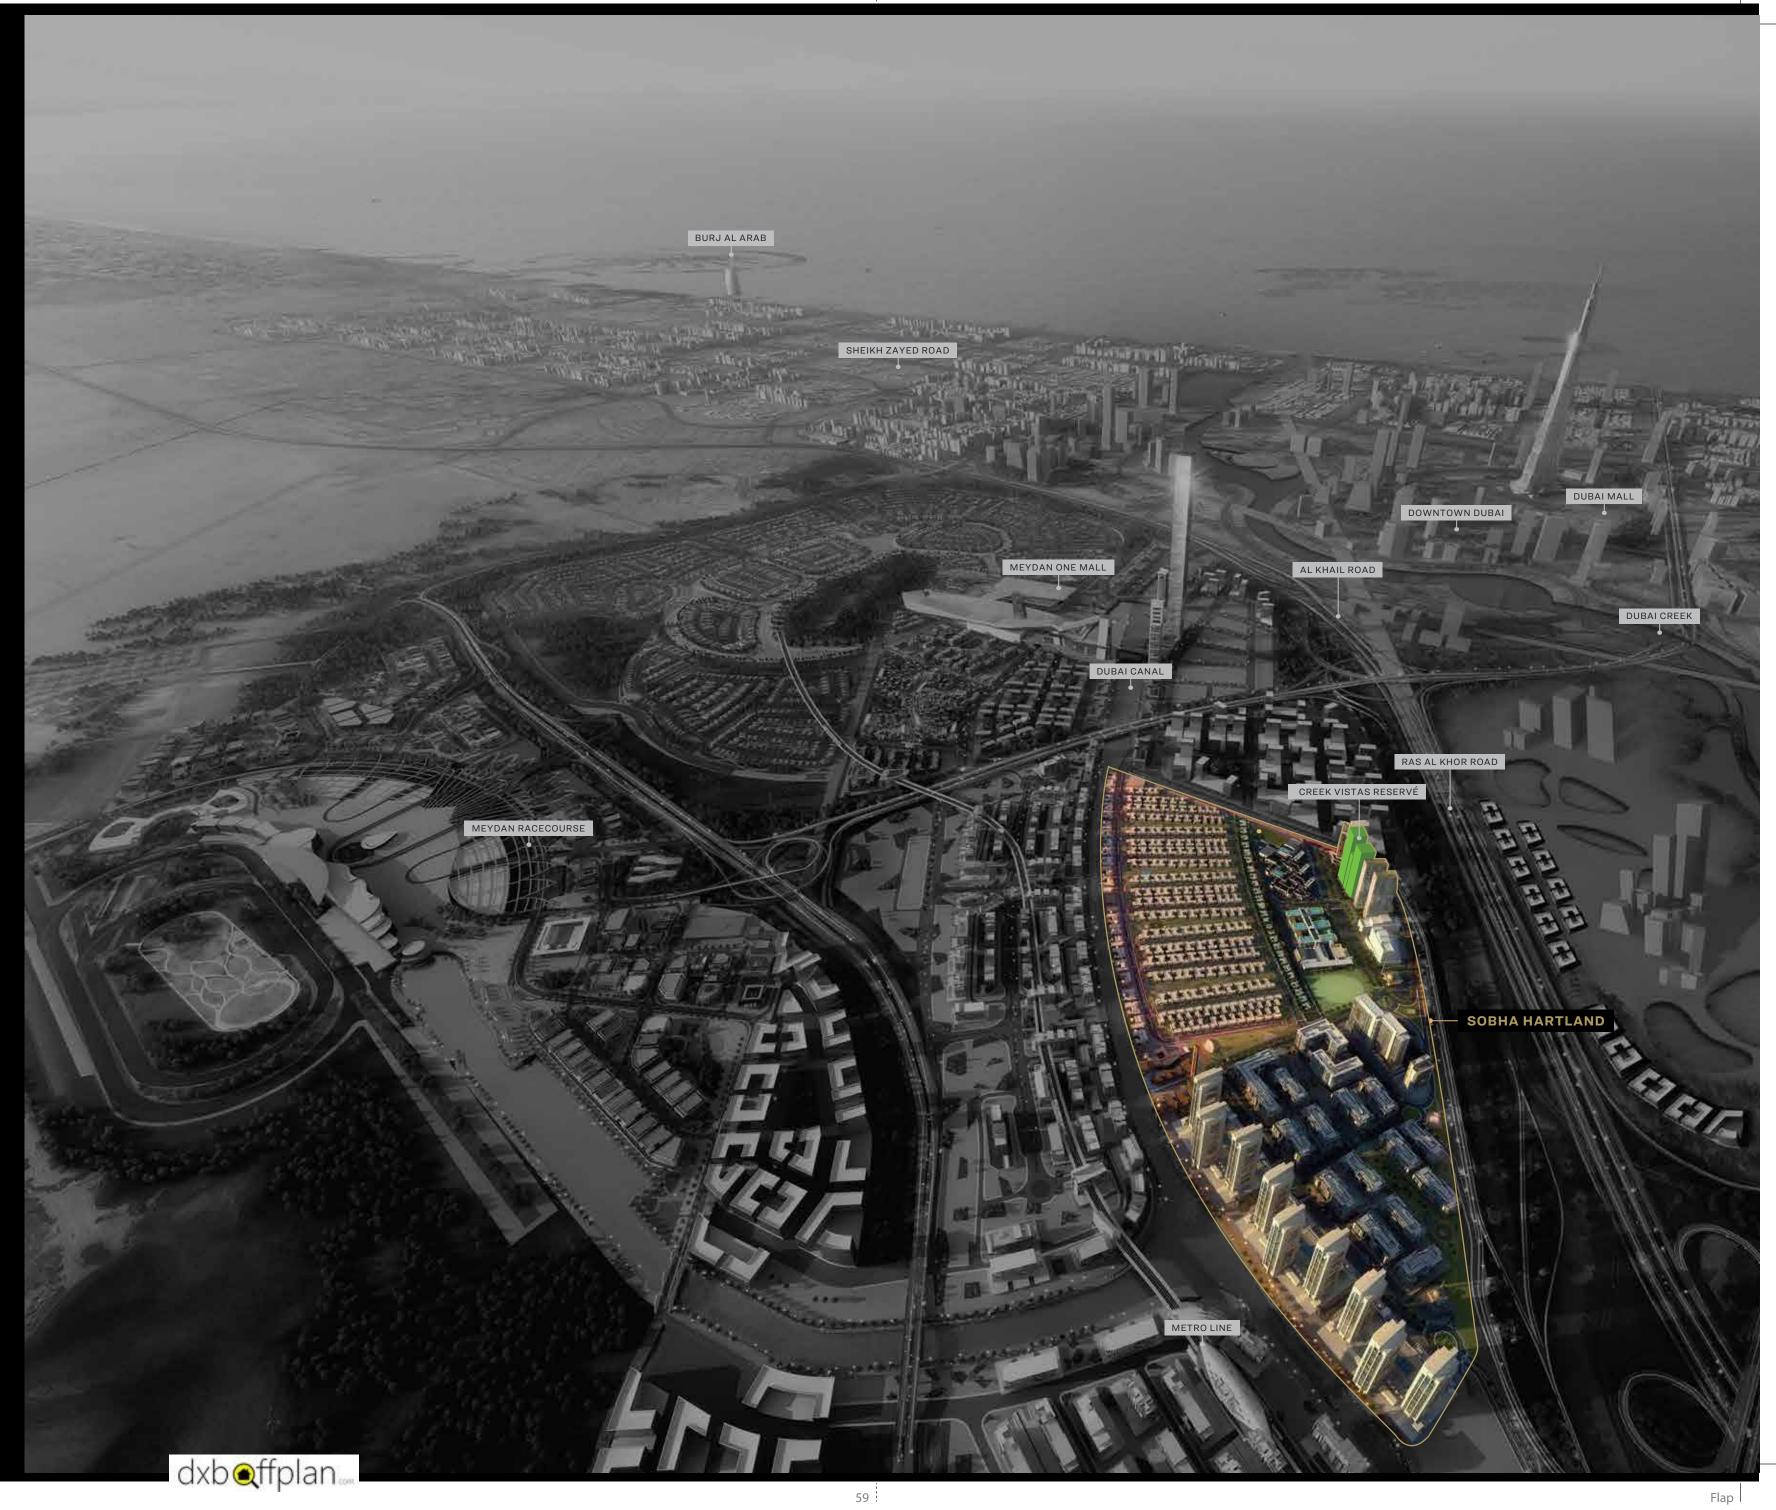

53

Sobha Hartland is a self-contained world of luxury, with an unrivalled advantage of location and proximity to Dubai's epicenter.

Set against the backdrop of the Dubai Water Canal, the city's key attractions are just minutes away. The iconic Burj Khalifa and the Downtown experiences are 5 minutes away. The pristine Ras Al Khor Wildlife Sanctuary and the Meydan Racecourse are around the corner. And the Dubai metro is set to pass alongside, to provide quick access to the heart of Dubai International Financial Centre (DIFC) and the rest of the city.

FROM THEICONIC ATTRACTIONS OF DUBAI.

60

- The heft and feel of the door as it shuts silently.
- The angle of the windows to ensure privacy.
- The way two sheets of marble join so as to be barely visible.
- The discreet skylight that unplugs your memory by bathing the room with a warm, natural glow.
- The hallmark of a Sobha property is how you feel inside it.