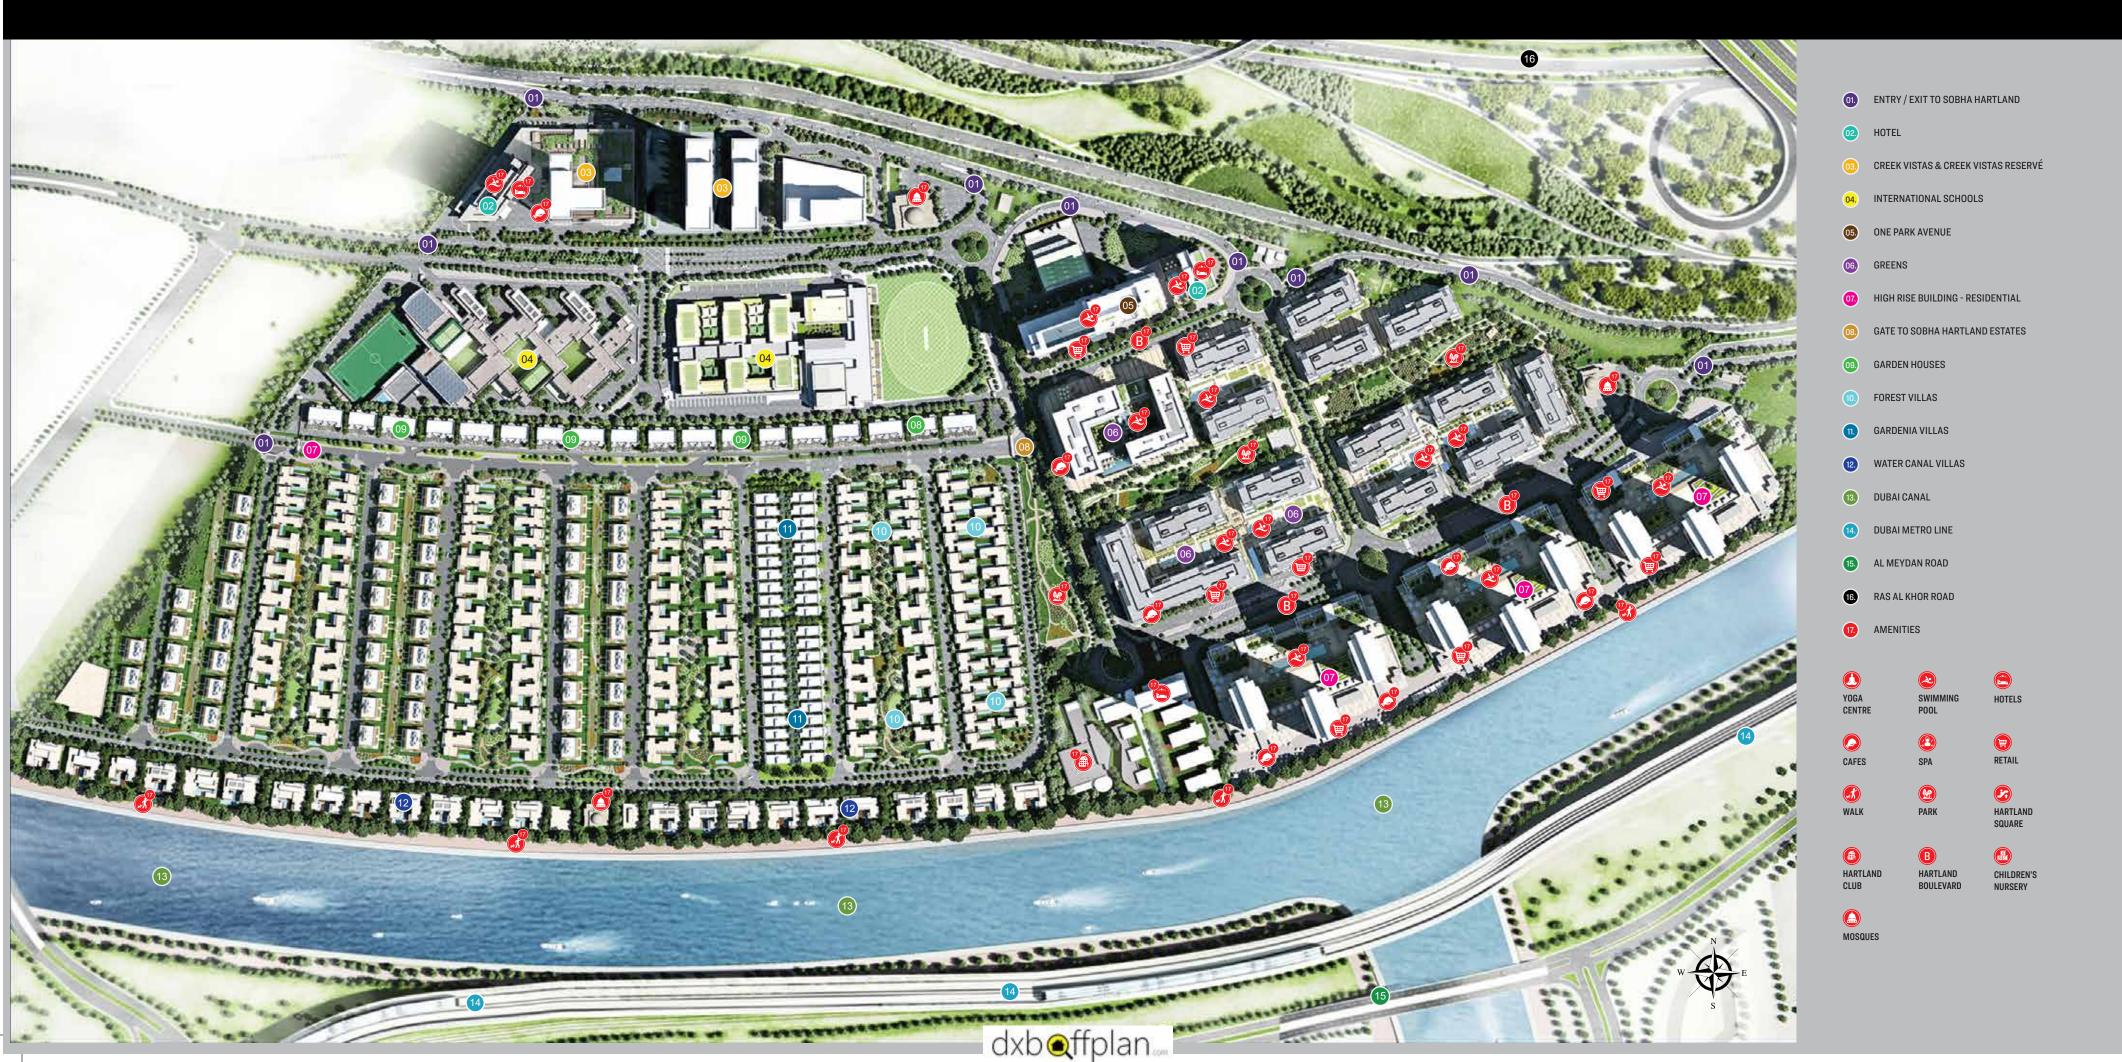

# WITH EVERY DETAIL IN MIND.

- Nestled within a gated community in the heart of Sobha Hartland.
- Part of an 8 million sq. ft. estate with 30% open and green spaces.

Home to spectacular views of the Dubai skyline,
 Ras Al Khor Wildlife Sanctuary, Dubai Canal and Dubai Creek.

A two-minute walk away from top international schools,
 the community triangular park and the walkway along the Dubai Canal.

 Well-connected to the rest of the city through the future metro line and the Ras Al Khor main road.

#### DISCOVER HARTLAND.

#### Mosques

- Hartland Square
- Hartland Boulevard
- Home to the most premium designer labels and boutiques
- Hartland Walk
- Elegant restaurants

and entertainment areas

- Hartland International School
- North London Collegiate School
- Premium healthcare facilities
- Mosques
- Hartland Hotels and Spa
- Clubhouses