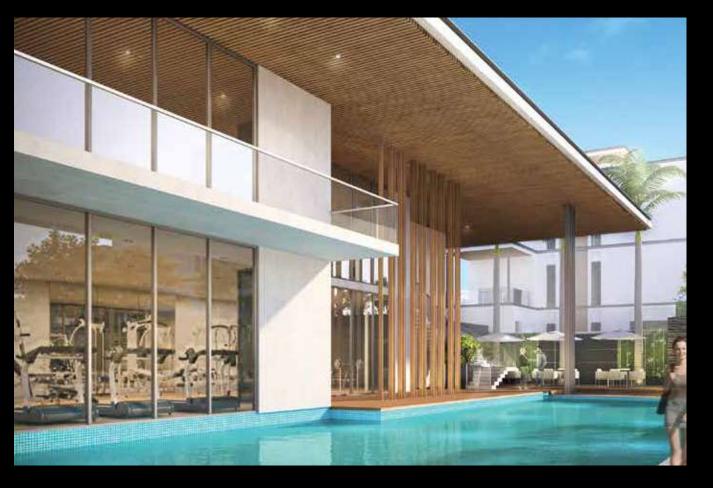

Life at Creek Vistas Reservé at Sobha Hartland is a world away from the rest of Dubai.

Here, thoughtful amenities have been skilfully crafted to elevate your living experience. While sprawling acres of open greens replenish what the city takes away. It's a life that has everything, and is only lacking your presence.

- Soak in the moment within the cooling environment of the pristine blue swimming pool, while your little one splashes around in the kid's pool.
- Power up before you begin the day with a training session in the state-of-the-art smart gym.

  Choose between the traditional, body-sculpting or aerobics workouts.
  - Add a peaceful mind and a relaxed body
     to your daily care routine with a trip to the Yoga and Meditation Zone.
  - Nothing beats hosting your friends over for a barbeque party,
     in the exclusive barbeque area. Admire the unparalleled views of the Burj Khalifa
     and Ras Al Khor Wildlife Sanctuary, while catching up with your loved ones.

State-of-the-art gyr

Barbeque area

Kid's pod

- Watch the stars with your kids, and enjoy the touch of grass beneath your feet, on the lush green lawns.
- Your kids will have ample space to run about and frolic in the Kid's Play Area.
   This specially-designed space comes with a sand pit
   and a variety of play equipment that your kids will absolutely love.