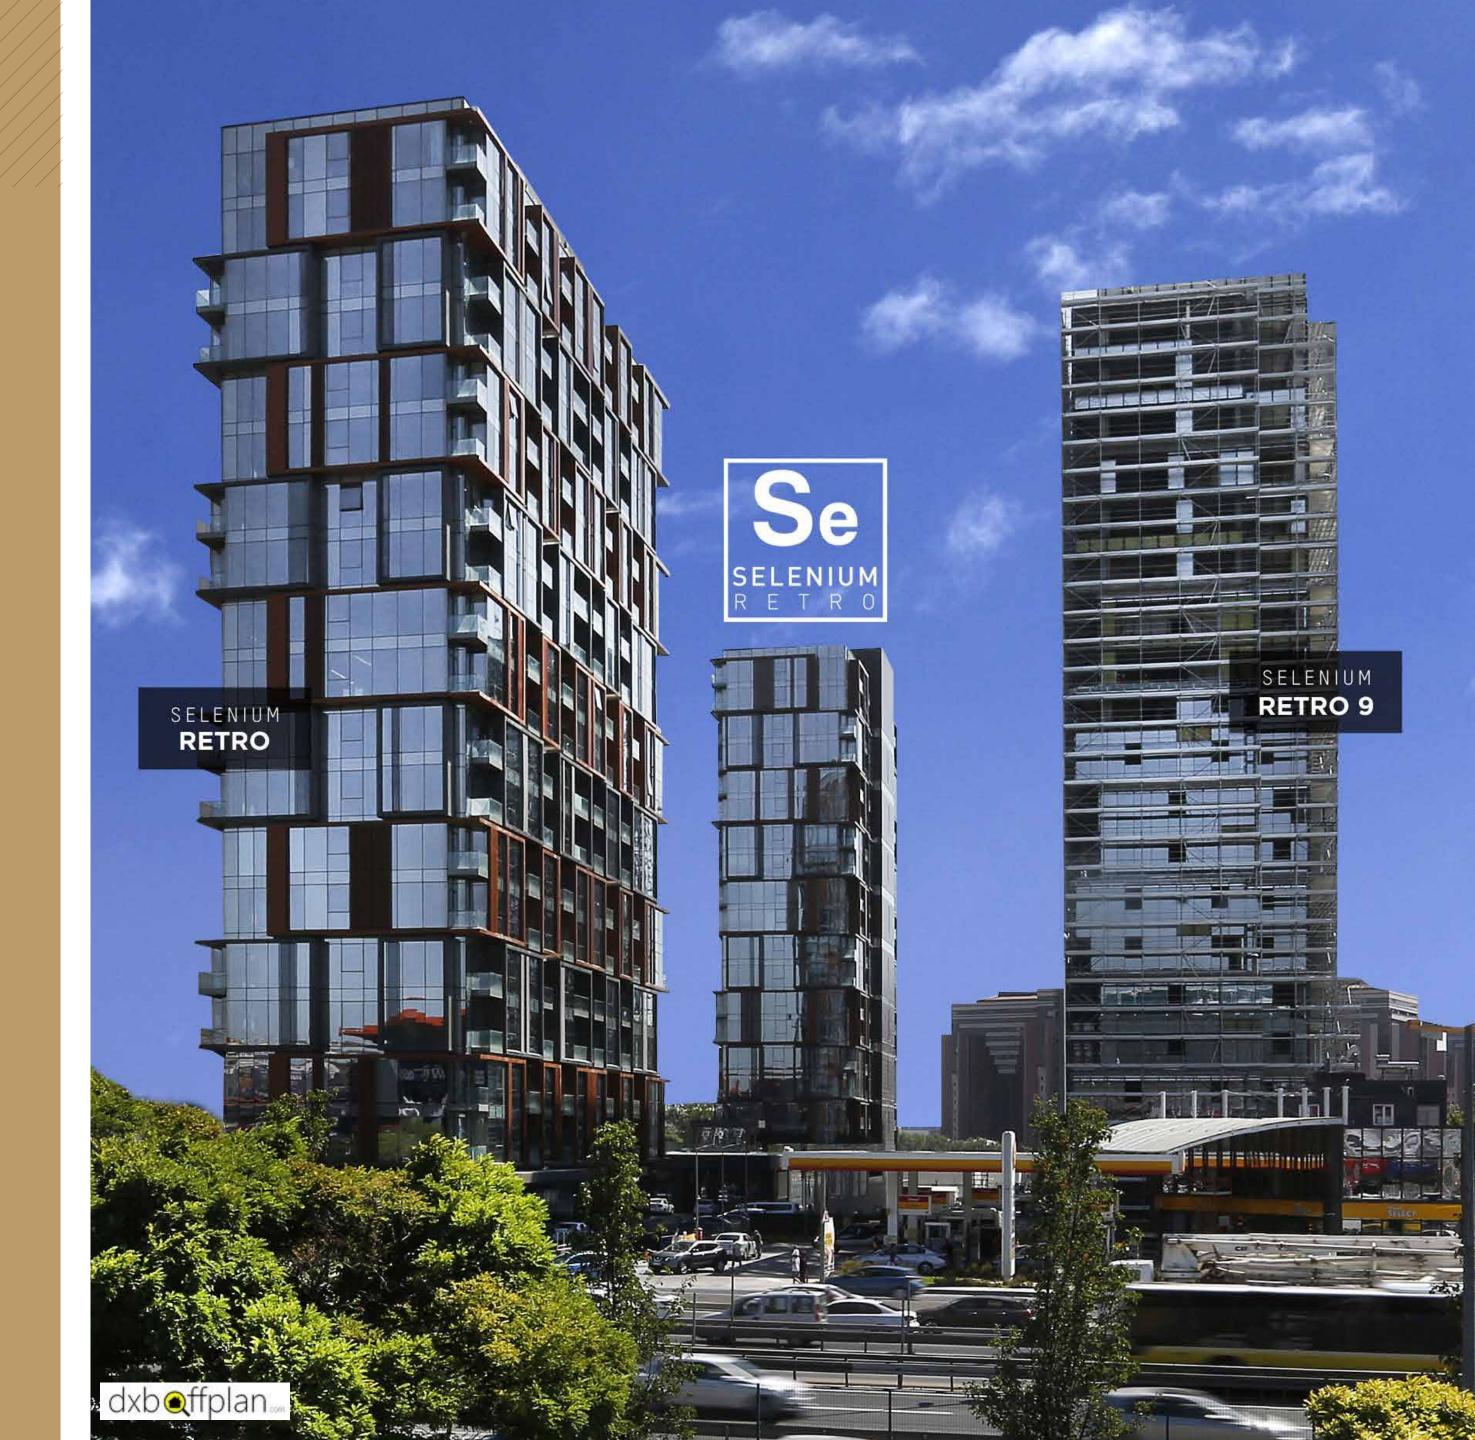

## Amenities

- Comprised of flat office areas and 2 blocks with 18 storeys of residences and offices on E-5, Selenium Retro is built on a surface area of 8.600 m<sup>2</sup>.
- Selenium Retro has a total construction area of 47.000 m<sup>2</sup>
- Common spaces are the indoor social facility of 1000 m<sup>2</sup>, the outdoor swimming pool of 1000 m<sup>2</sup> and the tanning terrace.
- Retroffices range between 68 and 786 m<sup>2</sup> and residences range between 68 and 97 m<sup>2</sup>
- Gross ceiling height is 3.40 m.
- Office owners are offered the advantage of having the exact space they need, along with the relevant rental fee advantage. Facilities and services are offered to all of the offices regardless of their size.
- Each unit is given an indoor parking space for a single car.
- SE Club offers professional building management services.
   (Valet, Concierge etc.)
- Alcoves and open balconies in independent units provide comfort and efficiency, in addition to meeting usage requirements in all seasons.
- Stores, which are located in areas overlooking the street, provide practical services and enhanced quality of life.
- Fresh air station implementation is available in the building.

Adding a second layer to life standards in Ataköy thanks to its outer appearance, inner plans and general project design, Selenium Retro is comprised of residences with open space, garden and/or sea view.