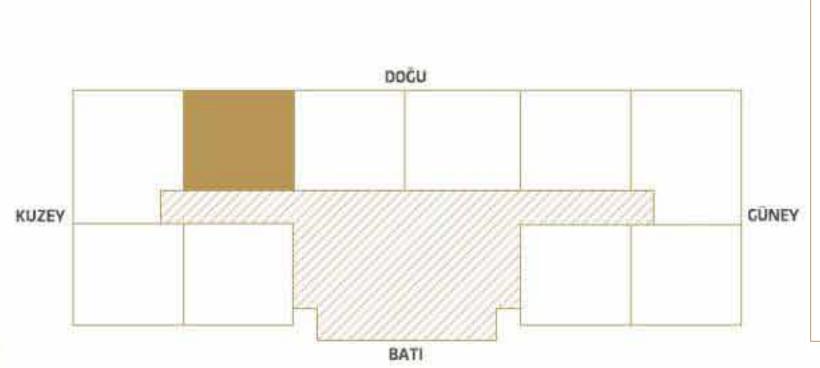

## FLOOR PLANS

DAİRE Tipi: 1E 79,0 m<sup>2</sup>

| 1+1[ | Daire                                                          |
|------|----------------------------------------------------------------|
| 1    | BALKON : 2.4 m <sup>2</sup>                                    |
| 2    | YATAK ODASI : 9.1 m <sup>2</sup>                               |
| 3    | SALON+MUTFAK : 24.5 m <sup>2</sup>                             |
| 4    | BANYO : $4.6 	m^2$                                             |
|      | Net Alan : 40.6 m <sup>2</sup> Brüt Alan : 68.0 m <sup>2</sup> |

| 1+1 Apartment |                                                                |  |  |  |  |  |
|---------------|----------------------------------------------------------------|--|--|--|--|--|
| 1             | BALCONY : 2.4 m <sup>2</sup>                                   |  |  |  |  |  |
| 2             | BEDROOM : 9.1 m <sup>2</sup>                                   |  |  |  |  |  |
| 3             | LIVING ROOM + KITCHEN: 24.5 m <sup>2</sup>                     |  |  |  |  |  |
| 4             | BATHROOM : 4.6 m <sup>2</sup>                                  |  |  |  |  |  |
|               | Net Alan : 40.6 m <sup>2</sup> Brüt Alan : 68.0 m <sup>2</sup> |  |  |  |  |  |