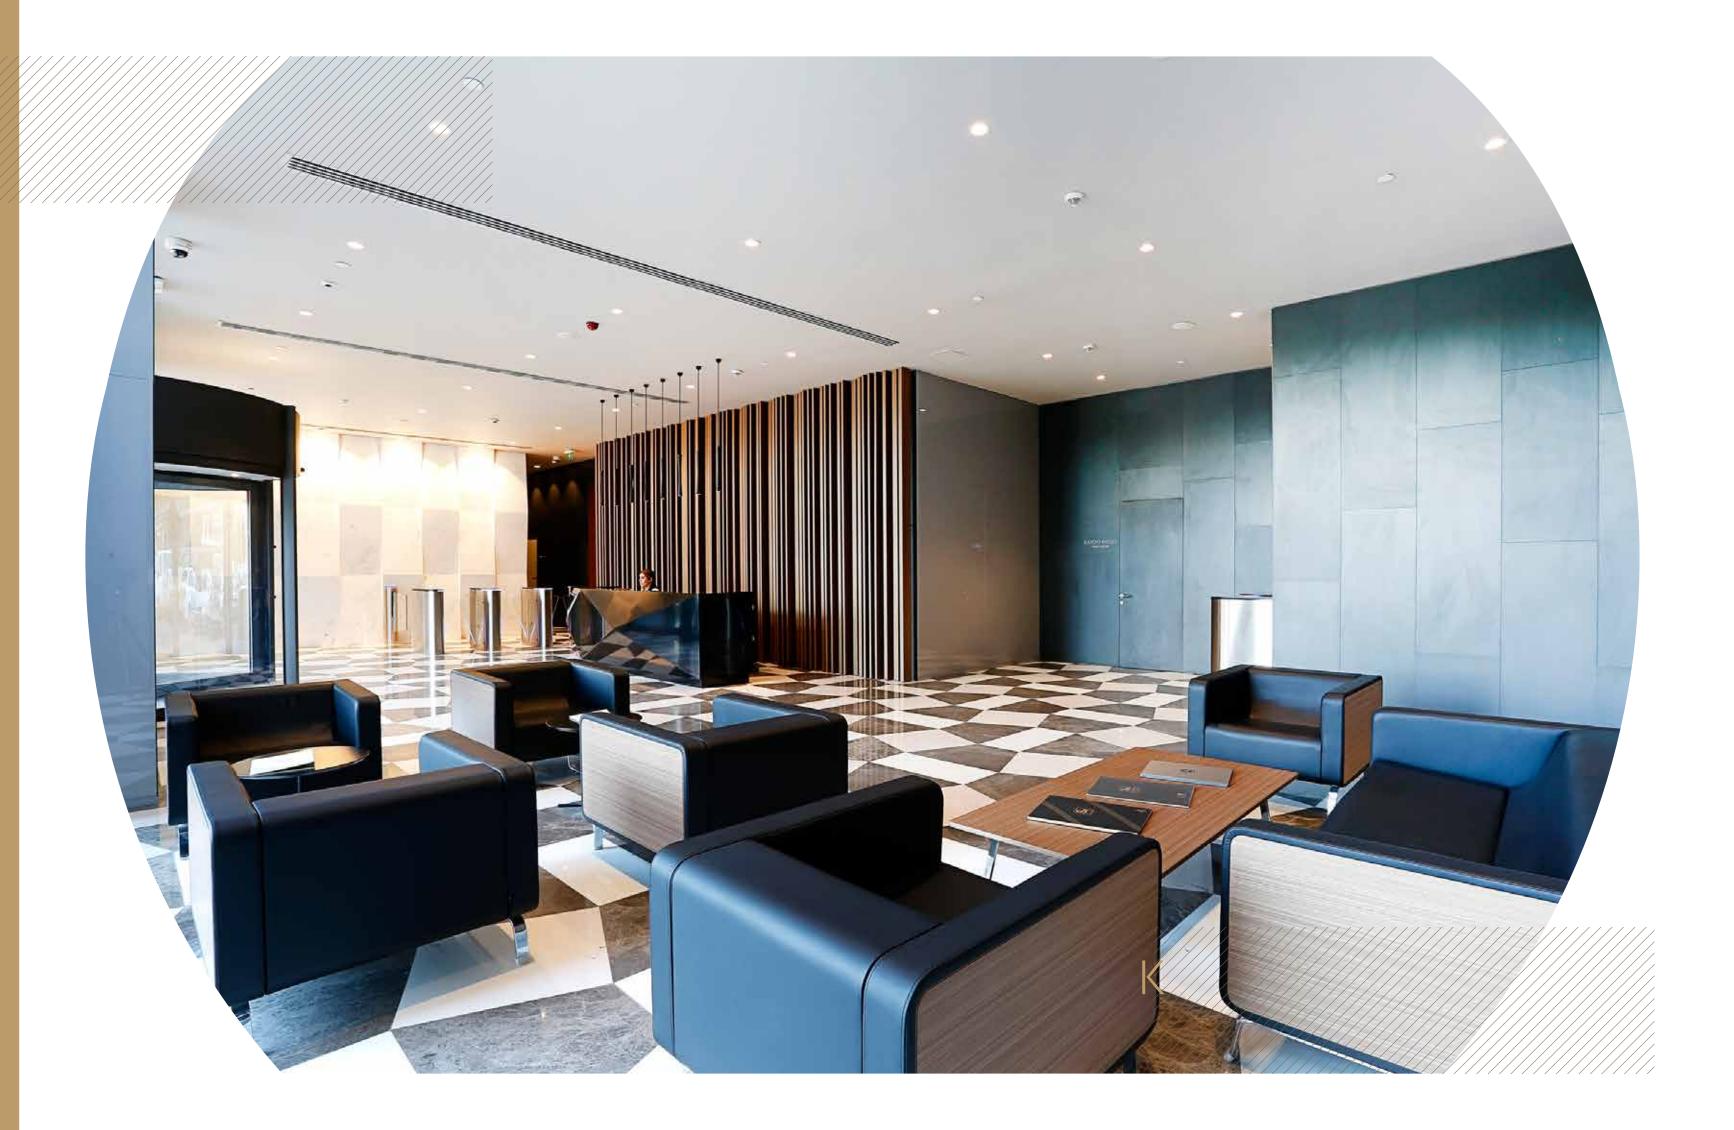

## Amenities

- Comprised of flat office areas and 2 blocks with 18 storeys of residences and offices on E-5, Selenium Retro is built on a surface area of 8.600 m<sup>2</sup>.
- Selenium Retro has a total construction area of 47.000 m<sup>2</sup>
- Common spaces are the indoor social facility of 1000 m<sup>2</sup>, the outdoor swimming pool of 1000 m<sup>2</sup> and the tanning terrace.
- Retroffices range between 68 and 786 m<sup>2</sup> and residences range between 68 and 97 m<sup>2</sup>
- Gross ceiling height is 3.40 m.
- Office owners are offered the advantage of having the exact space they need, along with the relevant rental fee advantage. Facilities and services are offered to all of the offices regardless of their size.
- Each unit is given an indoor parking space for a single car.
- SE Club offers professional building management services.
   (Valet, Concierge etc.)
- Alcoves and open balconies in independent units provide comfort and efficiency, in addition to meeting usage requirements in all seasons.
- Stores, which are located in areas overlooking the street, provide practical services and enhanced quality of life.
- Fresh air station implementation is available in the building.

Adding a second layer to life standards in Ataköy thanks to its outer appearance, inner plans and general project design, Selenium Retro is comprised of residences with open space, garden and/or sea view.

Selenium Retro redefines elegant lifestyle with a special point of view making Selenium Life concept a meeting point for individuals with refined tastes keen on arts and culture. It offers all kinds of opportunities in its spacious common areas and extensive services.