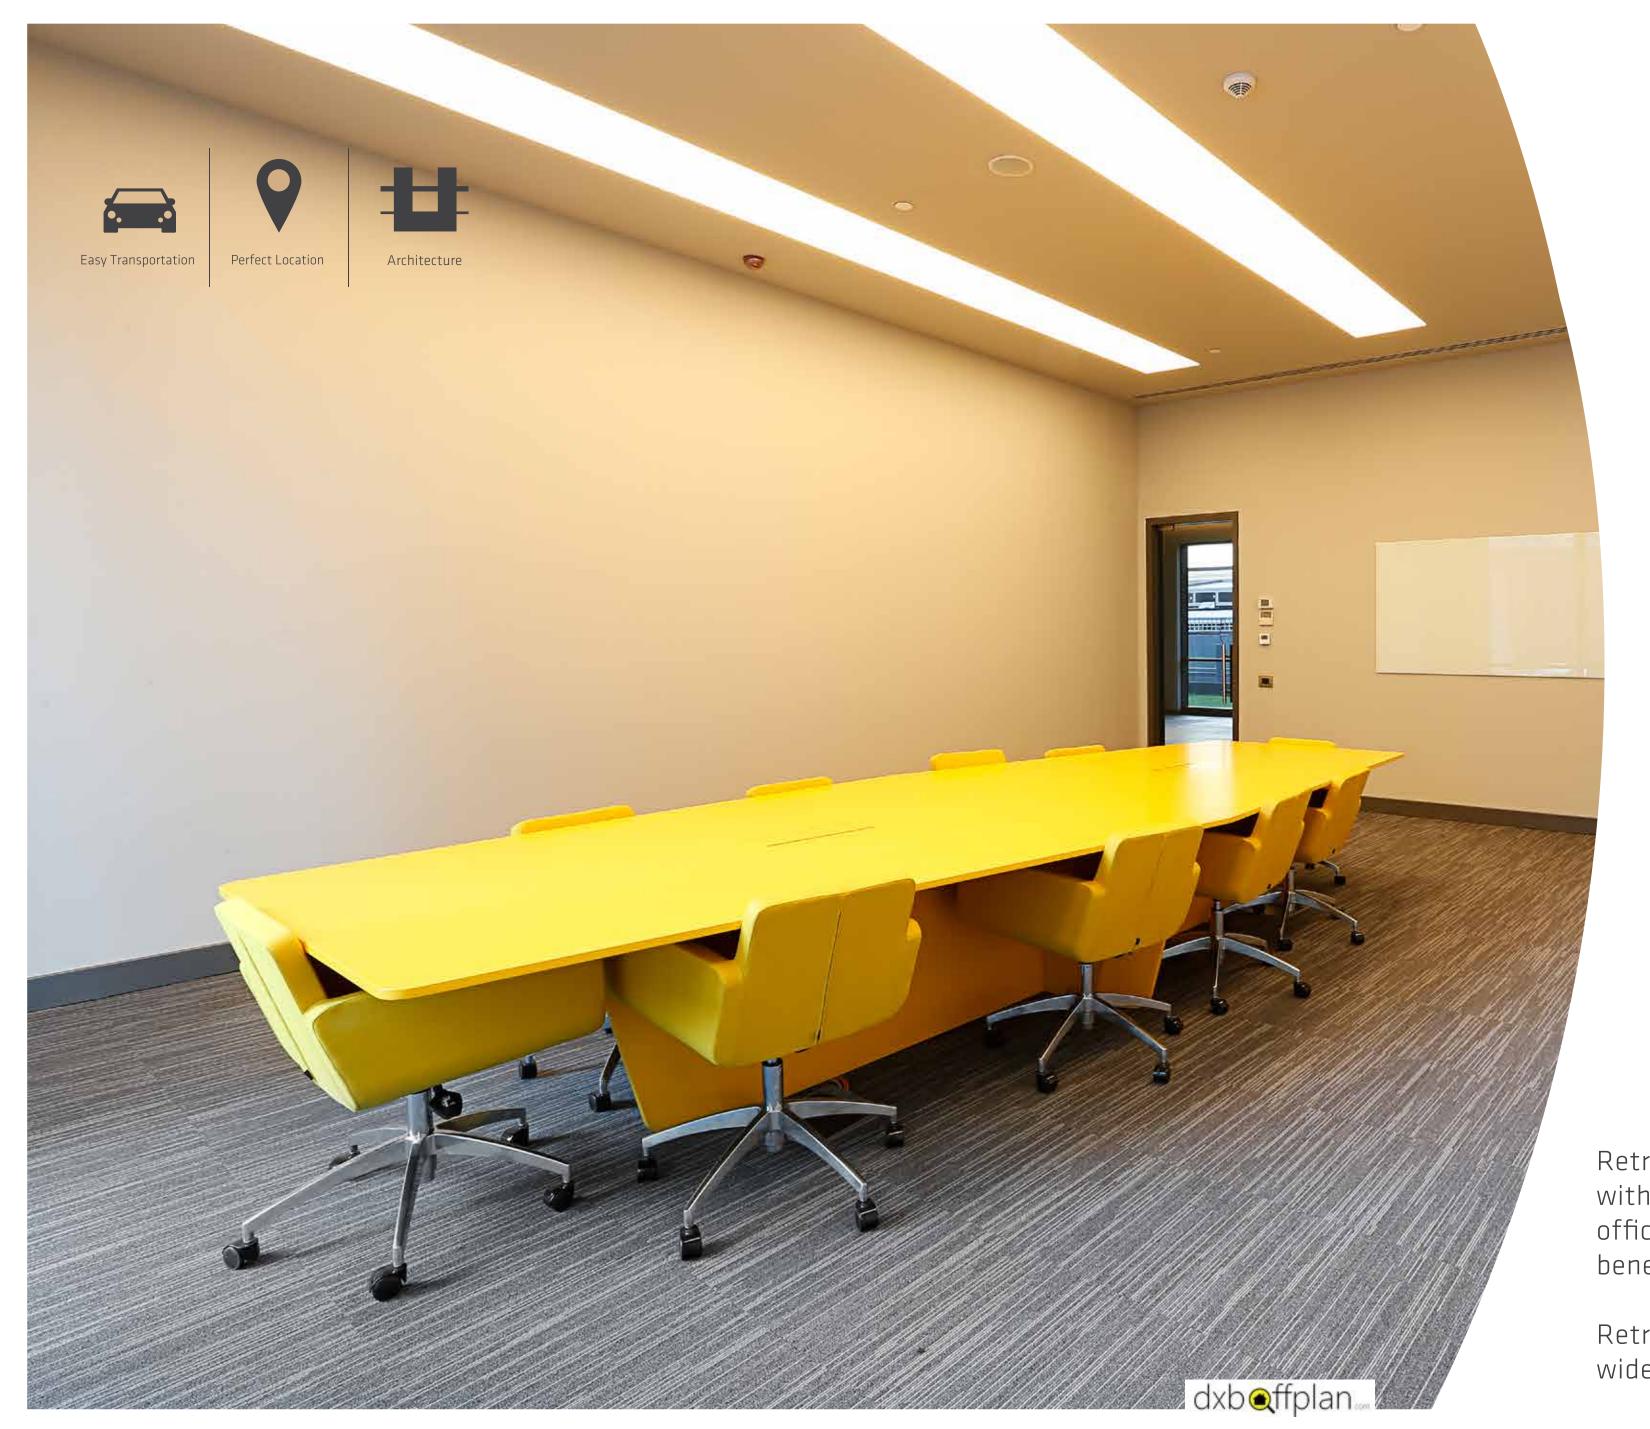

## Selenium Quality in Office Concept

Retrofis offers the unique advantage of having an office space compatible with the requirement. Based on common area system, Retrofis provides office owners space/rental fee advantages according to their needs. All benefits are provided to all offices regardless of the size.

Retrofis will be ideal for corporations desiring ease of use thanks to its wide space, gross 6 m. ceiling height and Shell & Core delivery form.

You are at the best spot to connect to the city thanks to its perfect location.