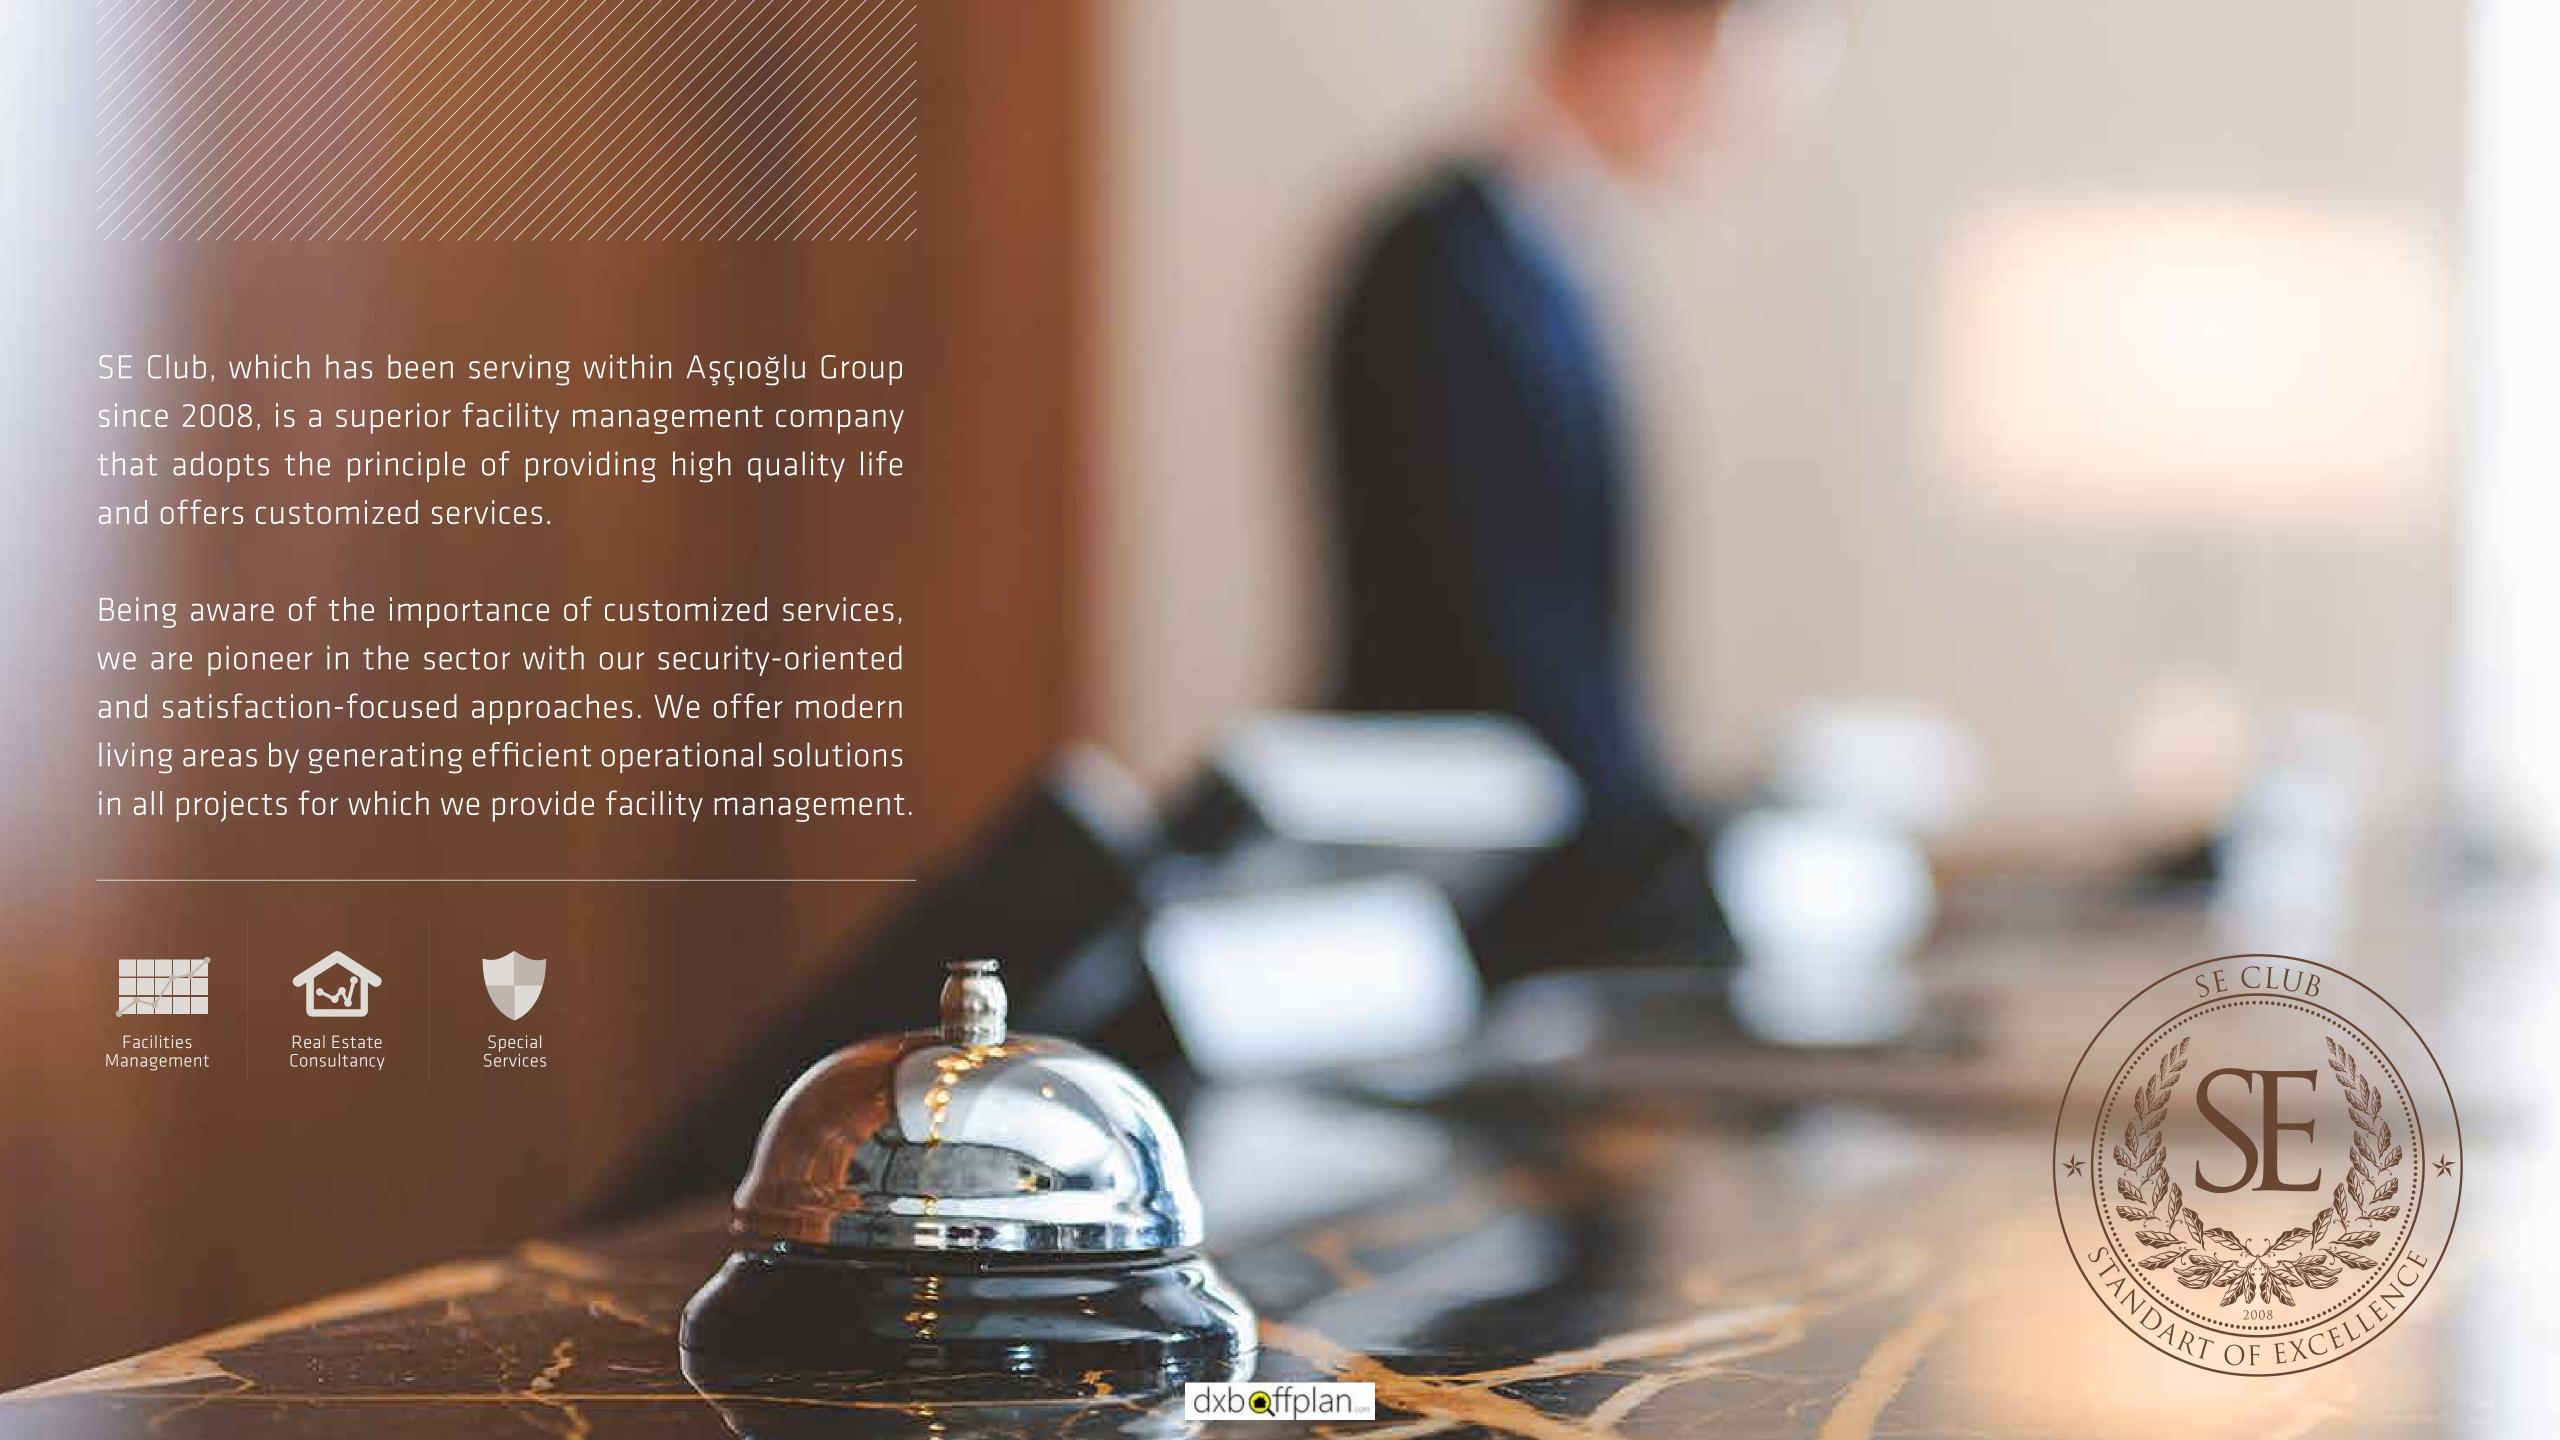

## Amenities

- Comprised of flat office areas and 2 blocks with 18 storeys of residences and offices on E-5, Selenium Retro is built on a surface area of 8.600 m<sup>2</sup>.
- Selenium Retro has a total construction area of 47.000 m<sup>2</sup>
- Common spaces are the indoor social facility of 1000 m<sup>2</sup>, the outdoor swimming pool of 1000 m<sup>2</sup> and the tanning terrace.
- Retroffices range between 68 and 786 m<sup>2</sup> and residences range between 68 and 97 m<sup>2</sup>
- Gross ceiling height is 3.40 m.
- Office owners are offered the advantage of having the exact space they need, along with the relevant rental fee advantage. Facilities and services are offered to all of the offices regardless of their size.
- Each unit is given an indoor parking space for a single car.
- SE Club offers professional building management services.
   (Valet, Concierge etc.)
- Alcoves and open balconies in independent units provide comfort and efficiency, in addition to meeting usage requirements in all seasons.
- Stores, which are located in areas overlooking the street, provide practical services and enhanced quality of life.
- Fresh air station implementation is available in the building.