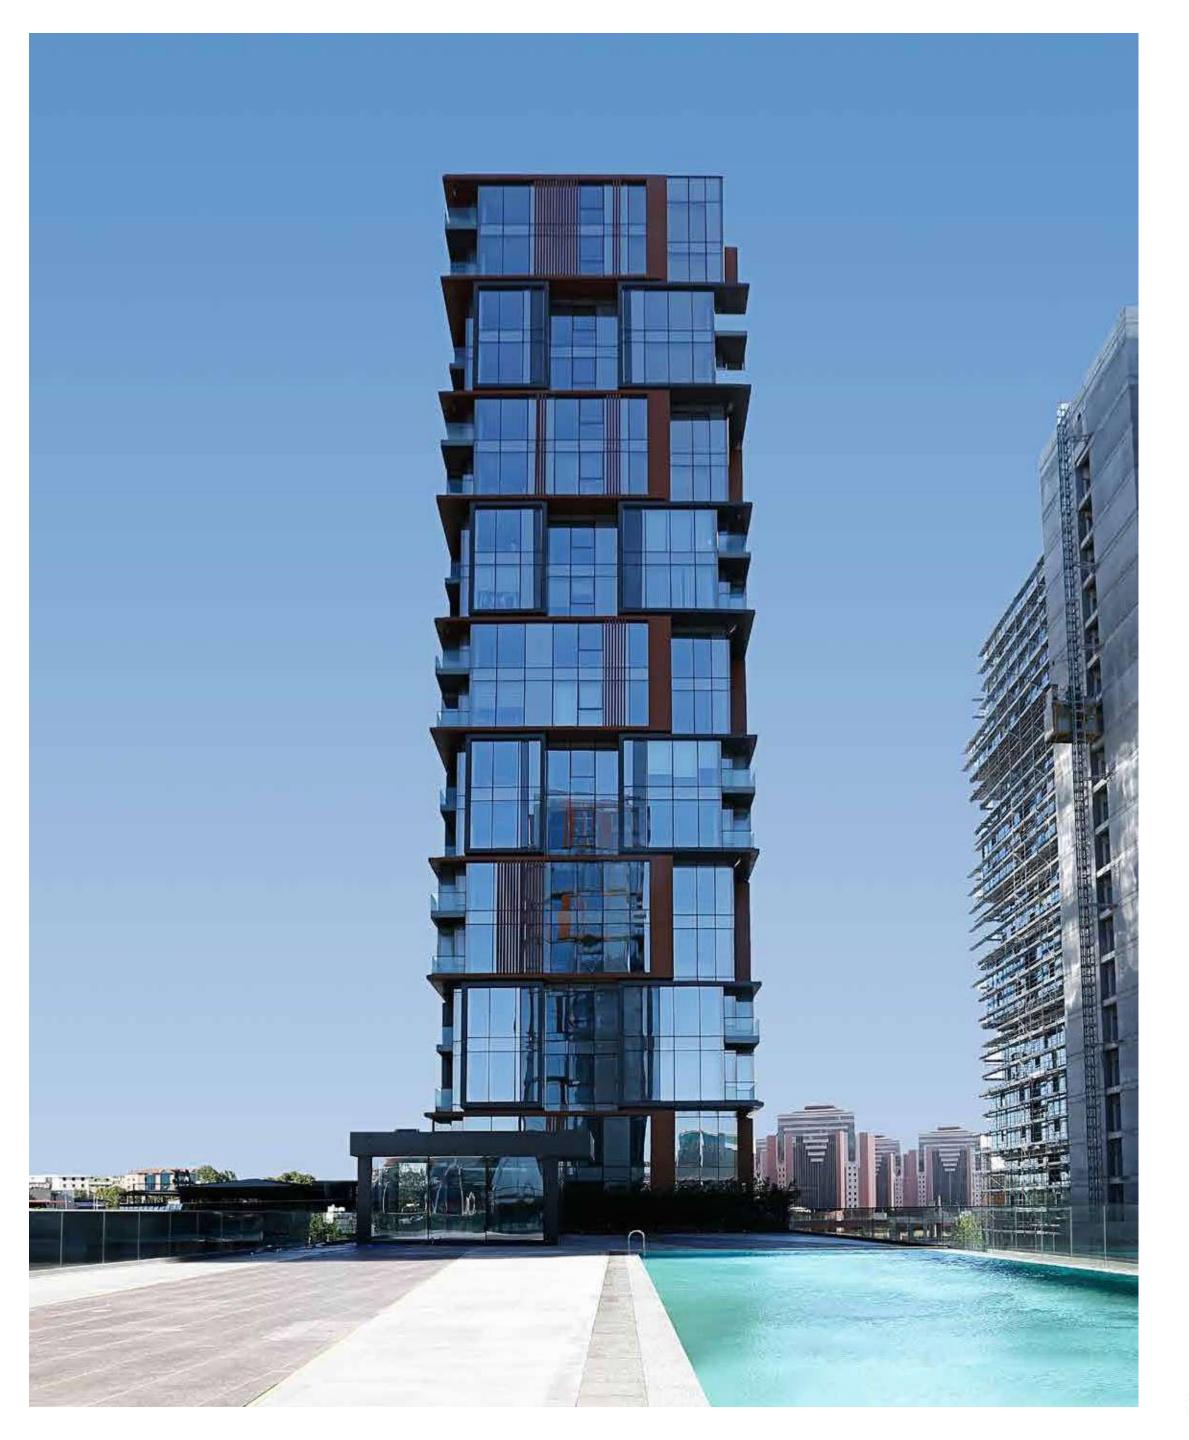

## Amenities

- Comprised of flat office areas and 2 blocks with 18 storeys of residences and offices on E-5, Selenium Retro is built on a surface area of 8.600 m<sup>2</sup>.
- Selenium Retro has a total construction area of 47.000 m<sup>2</sup>
- Common spaces are the indoor social facility of 1000 m<sup>2</sup>, the outdoor swimming pool of 1000 m<sup>2</sup> and the tanning terrace.
- Retroffices range between 68 and 786 m<sup>2</sup> and residences range between 68 and 97 m<sup>2</sup>
- Gross ceiling height is 3.40 m.
- Office owners are offered the advantage of having the exact space they need, along with the relevant rental fee advantage. Facilities and services are offered to all of the offices regardless of their size.
- Each unit is given an indoor parking space for a single car.
- SE Club offers professional building management services.
   (Valet, Concierge etc.)
- Alcoves and open balconies in independent units provide comfort and efficiency, in addition to meeting usage requirements in all seasons.
- Stores, which are located in areas overlooking the street, provide practical services and enhanced quality of life.
- Fresh air station implementation is available in the building.

Adding a second layer to life standards in Ataköy thanks to its outer appearance, inner plans and general project design, Selenium Retro is comprised of residences with open space, garden and/or sea view.