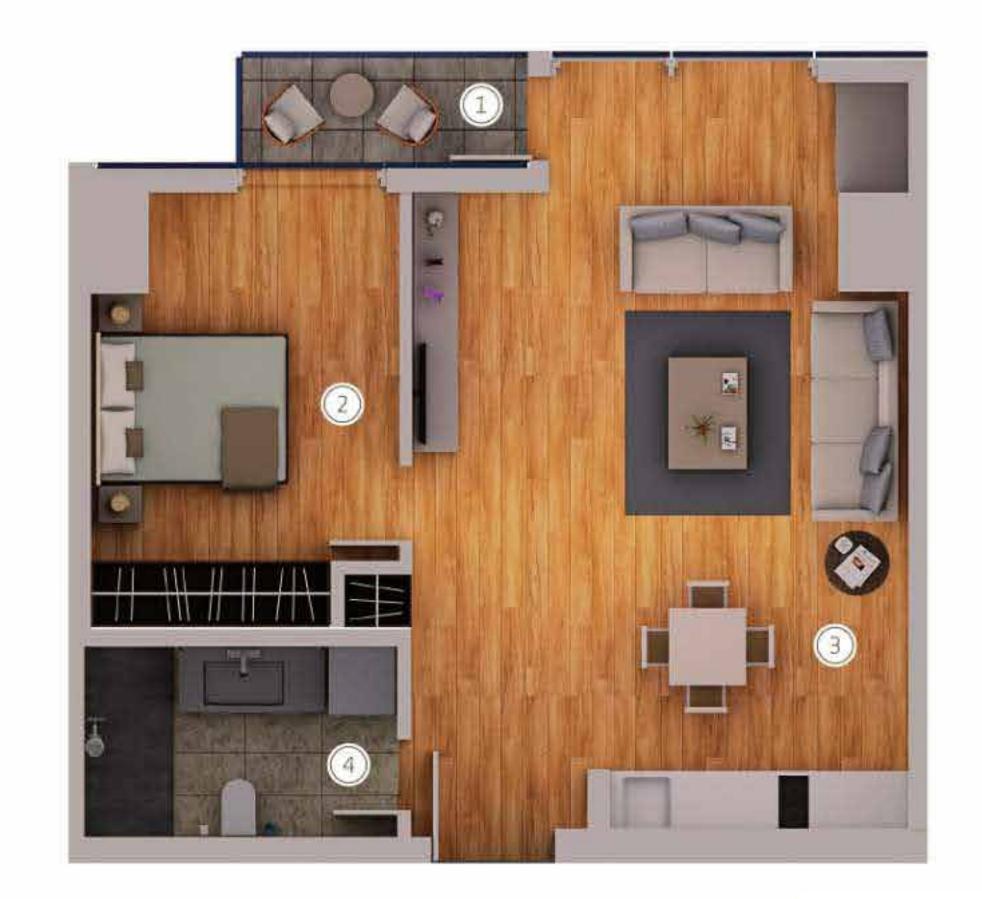

## FLOOR PLANS

DAİRE Tipi: 1E 79,0 m<sup>2</sup>

| 1+1[ | Daire                                                          |
|------|----------------------------------------------------------------|
| 1    | BALKON : 2.4 m <sup>2</sup>                                    |
| 2    | YATAK ODASI : 9.1 m <sup>2</sup>                               |
| 3    | SALON+MUTFAK : 24.5 m <sup>2</sup>                             |
| 4    | BANYO : $4.6 	m^2$                                             |
|      | Net Alan : 40.6 m <sup>2</sup> Brüt Alan : 68.0 m <sup>2</sup> |

| 1+1 Apartment |                                                                |  |  |  |  |  |
|---------------|----------------------------------------------------------------|--|--|--|--|--|
| 1             | BALCONY : 2.4 m <sup>2</sup>                                   |  |  |  |  |  |
| 2             | BEDROOM : 9.1 m <sup>2</sup>                                   |  |  |  |  |  |
| 3             | LIVING ROOM + KITCHEN: 24.5 m <sup>2</sup>                     |  |  |  |  |  |
| 4             | BATHROOM : 4.6 m <sup>2</sup>                                  |  |  |  |  |  |
|               | Net Alan : 40.6 m <sup>2</sup> Brüt Alan : 68.0 m <sup>2</sup> |  |  |  |  |  |