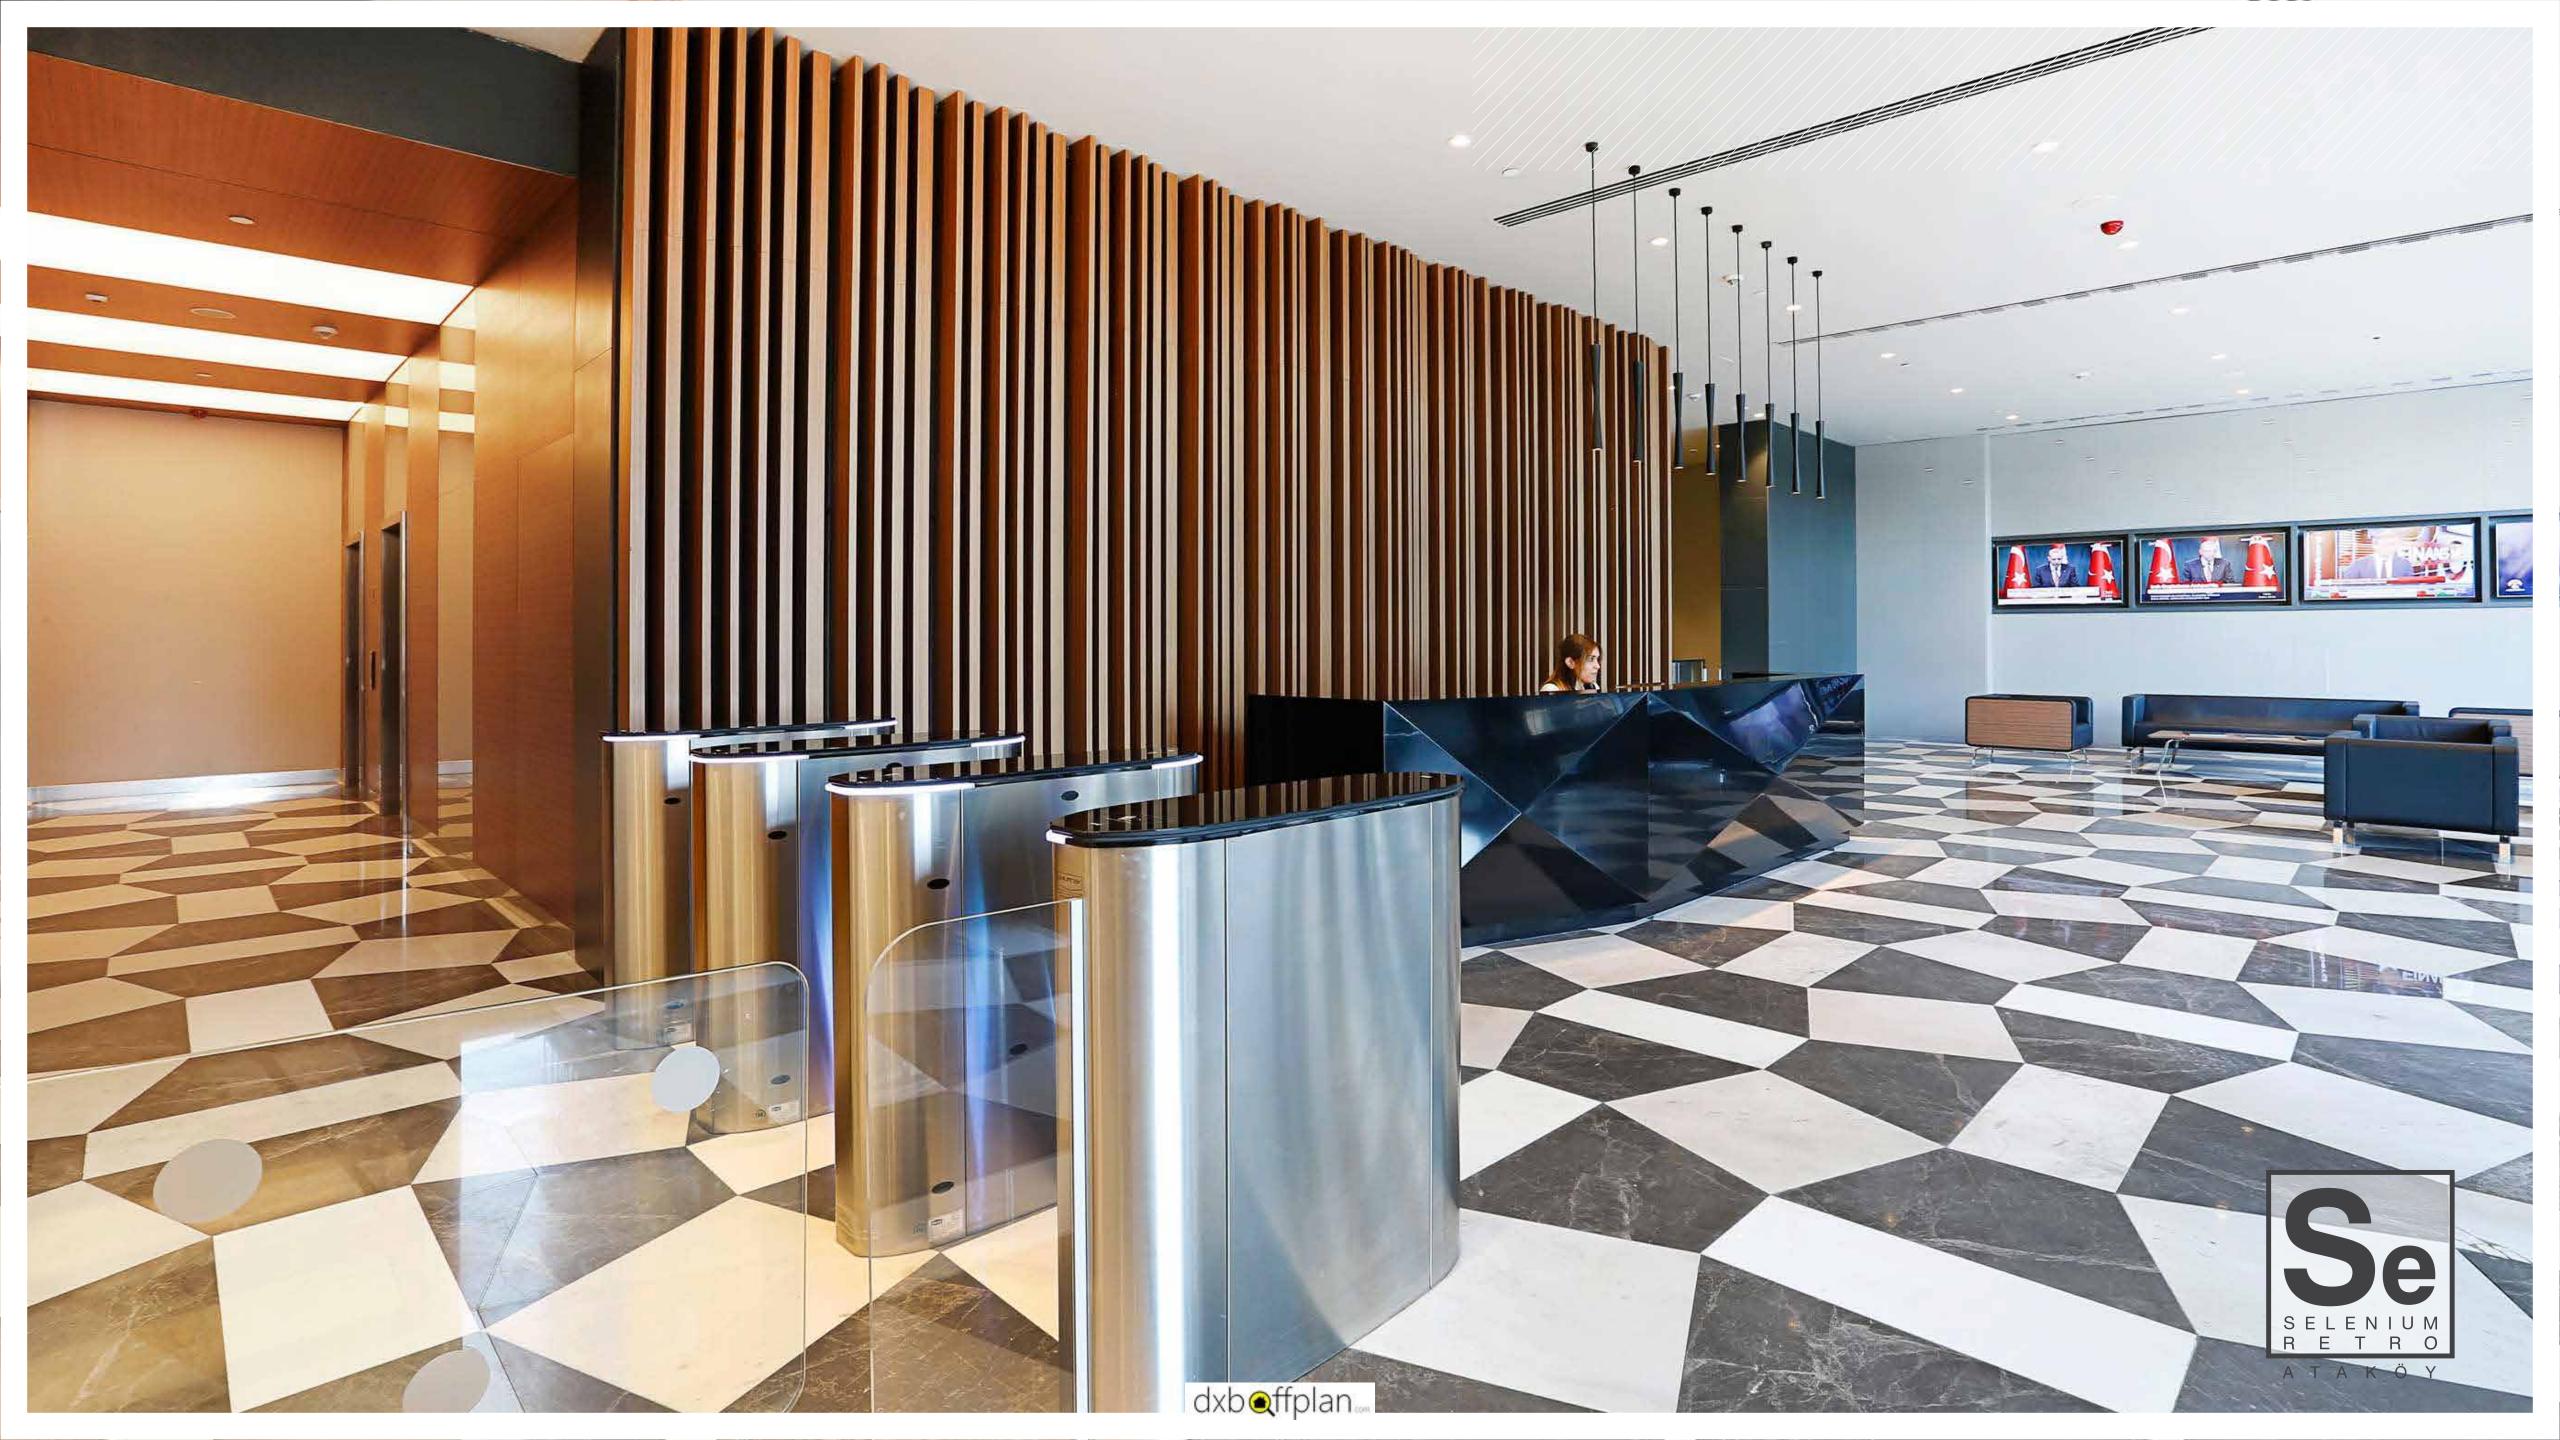

## Amenities

- Comprised of flat office areas and 2 blocks with 18 storeys of residences and offices on E-5, Selenium Retro is built on a surface area of 8.600 m<sup>2</sup>.
- Selenium Retro has a total construction area of 47.000 m<sup>2</sup>
- Common spaces are the indoor social facility of 1000 m<sup>2</sup>, the outdoor swimming pool of 1000 m<sup>2</sup> and the tanning terrace.
- Retroffices range between 68 and 786 m<sup>2</sup> and residences range between 68 and 97 m<sup>2</sup>
- Gross ceiling height is 3.40 m.
- Office owners are offered the advantage of having the exact space they need, along with the relevant rental fee advantage. Facilities and services are offered to all of the offices regardless of their size.
- Each unit is given an indoor parking space for a single car.
- SE Club offers professional building management services.
   (Valet, Concierge etc.)
- Alcoves and open balconies in independent units provide comfort and efficiency, in addition to meeting usage requirements in all seasons.
- Stores, which are located in areas overlooking the street, provide practical services and enhanced quality of life.
- Fresh air station implementation is available in the building.

Adding a second layer to life standards in Ataköy thanks to its outer appearance, inner plans and general project design, Selenium Retro is comprised of residences with open space, garden and/or sea view.

Selenium Retro redefines elegant lifestyle with a special point of view making Selenium Life concept a meeting point for individuals with refined tastes keen on arts and culture. It offers all kinds of opportunities in its spacious common areas and extensive services.