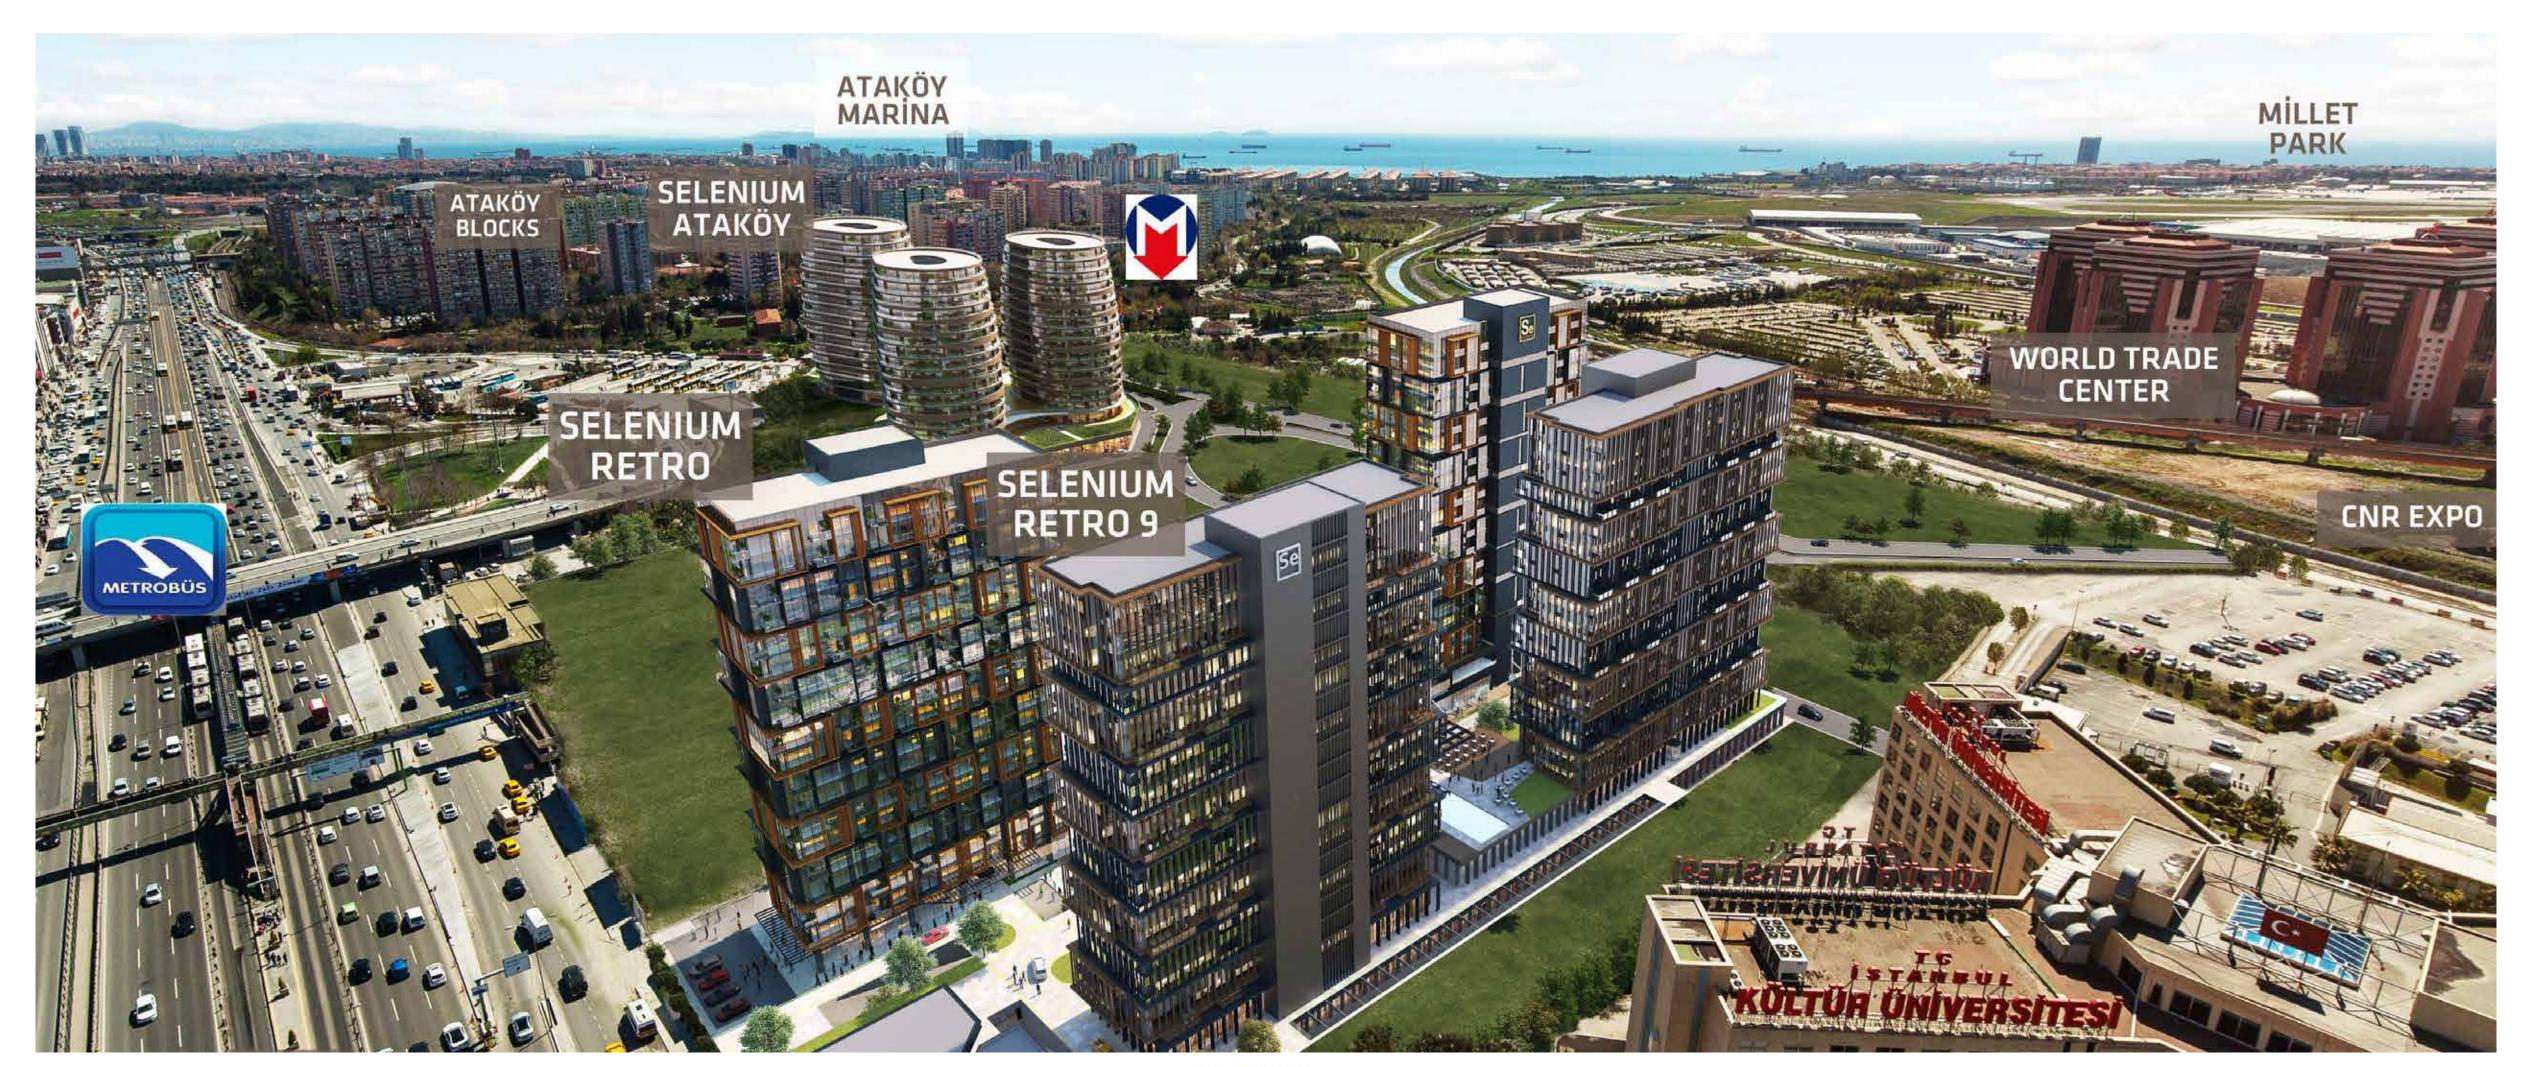

Adding a second layer to life standards in Ataköy thanks to its outer appearance, inner plans and general project design, Selenium Retro is comprised of residences with open space, garden and/or sea view.

Surrounded by the sea and green offering tranquillity in the centre of Ataköy, your new 'Selenium Life Energy' rises....