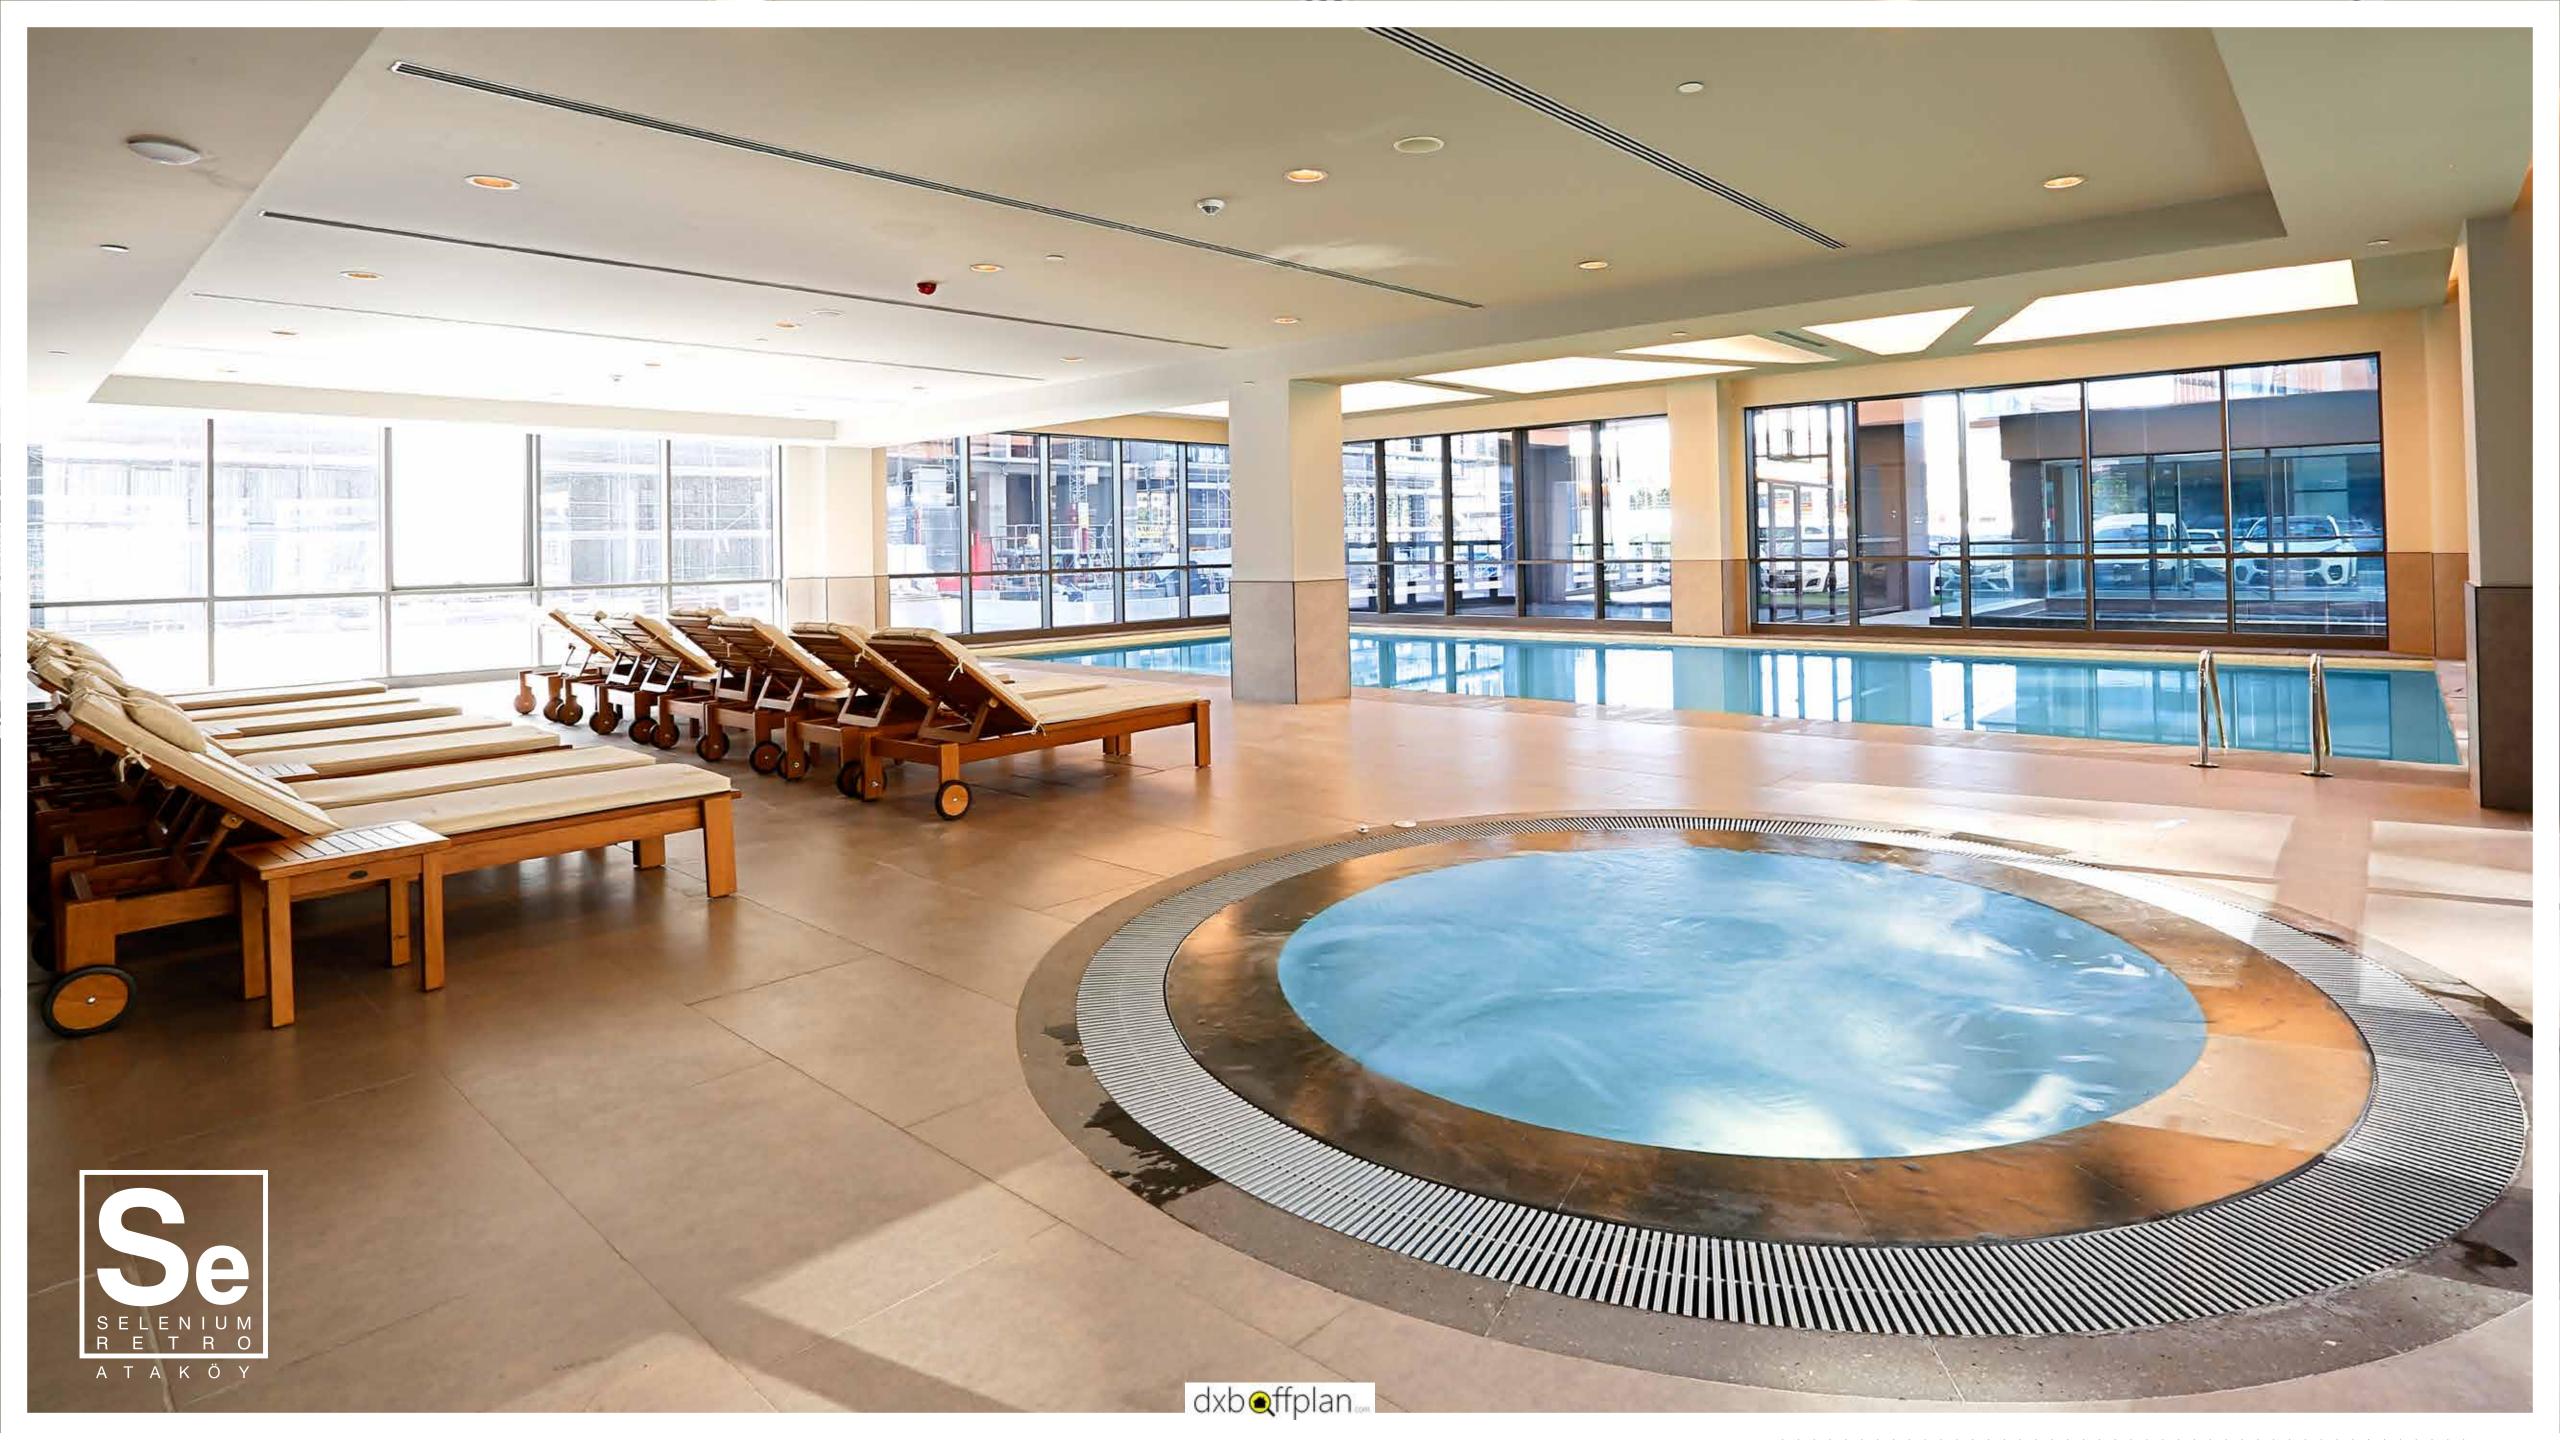

## Amenities

- Comprised of flat office areas and 2 blocks with 18 storeys of residences and offices on E-5, Selenium Retro is built on a surface area of 8.600 m<sup>2</sup>.
- Selenium Retro has a total construction area of 47.000 m<sup>2</sup>
- Common spaces are the indoor social facility of 1000 m<sup>2</sup>, the outdoor swimming pool of 1000 m<sup>2</sup> and the tanning terrace.
- Retroffices range between 68 and 786 m<sup>2</sup> and residences range between 68 and 97 m<sup>2</sup>
- Gross ceiling height is 3.40 m.
- Office owners are offered the advantage of having the exact space they need, along with the relevant rental fee advantage. Facilities and services are offered to all of the offices regardless of their size.
- Each unit is given an indoor parking space for a single car.
- SE Club offers professional building management services.
   (Valet, Concierge etc.)
- Alcoves and open balconies in independent units provide comfort and efficiency, in addition to meeting usage requirements in all seasons.
- Stores, which are located in areas overlooking the street, provide practical services and enhanced quality of life.
- Fresh air station implementation is available in the building.

A breakthrough in perception of quality with Selenium Life...

Indoor and outdoor swimming pools, extensive SPA services, fitness hall, outdoor walking track, activity rooms, customized café and floor services will ensure a tranquil and peaceful life that will enable you to make the most of city life.