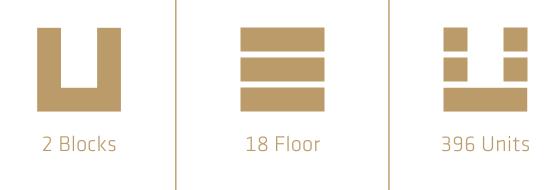

## Amenities

- Comprised of flat office areas and 2 blocks with 18 storeys of residences and offices on E-5, Selenium Retro is built on a surface area of 8.600 m<sup>2</sup>.
- Selenium Retro has a total construction area of 47.000 m<sup>2</sup>
- Common spaces are the indoor social facility of 1000 m<sup>2</sup>, the outdoor swimming pool of 1000 m<sup>2</sup> and the tanning terrace.
- Retroffices range between 68 and 786 m<sup>2</sup> and residences range between 68 and 97 m<sup>2</sup>
- Gross ceiling height is 3.40 m.
- Office owners are offered the advantage of having the exact space they need, along with the relevant rental fee advantage. Facilities and services are offered to all of the offices regardless of their size.
- Each unit is given an indoor parking space for a single car.
- SE Club offers professional building management services.
   (Valet, Concierge etc.)
- Alcoves and open balconies in independent units provide comfort and efficiency, in addition to meeting usage requirements in all seasons.
- Stores, which are located in areas overlooking the street, provide practical services and enhanced quality of life.
- Fresh air station implementation is available in the building.