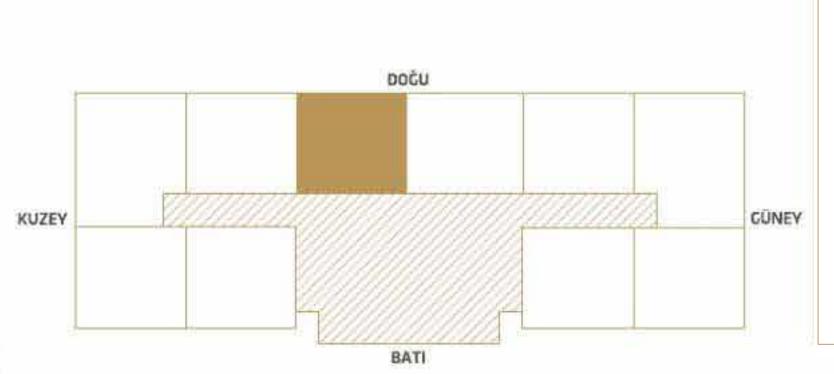

## FLOOR PLANS

DAİRE Tipi: 1E 79,0 m<sup>2</sup>

| 1+1[ | Daire                                                          |
|------|----------------------------------------------------------------|
| 1    | BALKON : 2.4 m <sup>2</sup>                                    |
| 2    | YATAK ODASI : 9.1 m <sup>2</sup>                               |
| 3    | SALON+MUTFAK : 24.5 m <sup>2</sup>                             |
| 4    | BANYO : $4.6 	m^2$                                             |
|      | Net Alan : 40.6 m <sup>2</sup> Brüt Alan : 68.0 m <sup>2</sup> |

| 1+1 Apartment |                                                                |  |  |  |  |  |
|---------------|----------------------------------------------------------------|--|--|--|--|--|
| 1             | BALCONY : 2.4 m <sup>2</sup>                                   |  |  |  |  |  |
| 2             | BEDROOM : 9.1 m <sup>2</sup>                                   |  |  |  |  |  |
| 3             | LIVING ROOM + KITCHEN: 24.5 m <sup>2</sup>                     |  |  |  |  |  |
| 4             | BATHROOM : 4.6 m <sup>2</sup>                                  |  |  |  |  |  |
|               | Net Alan : 40.6 m <sup>2</sup> Brüt Alan : 68.0 m <sup>2</sup> |  |  |  |  |  |