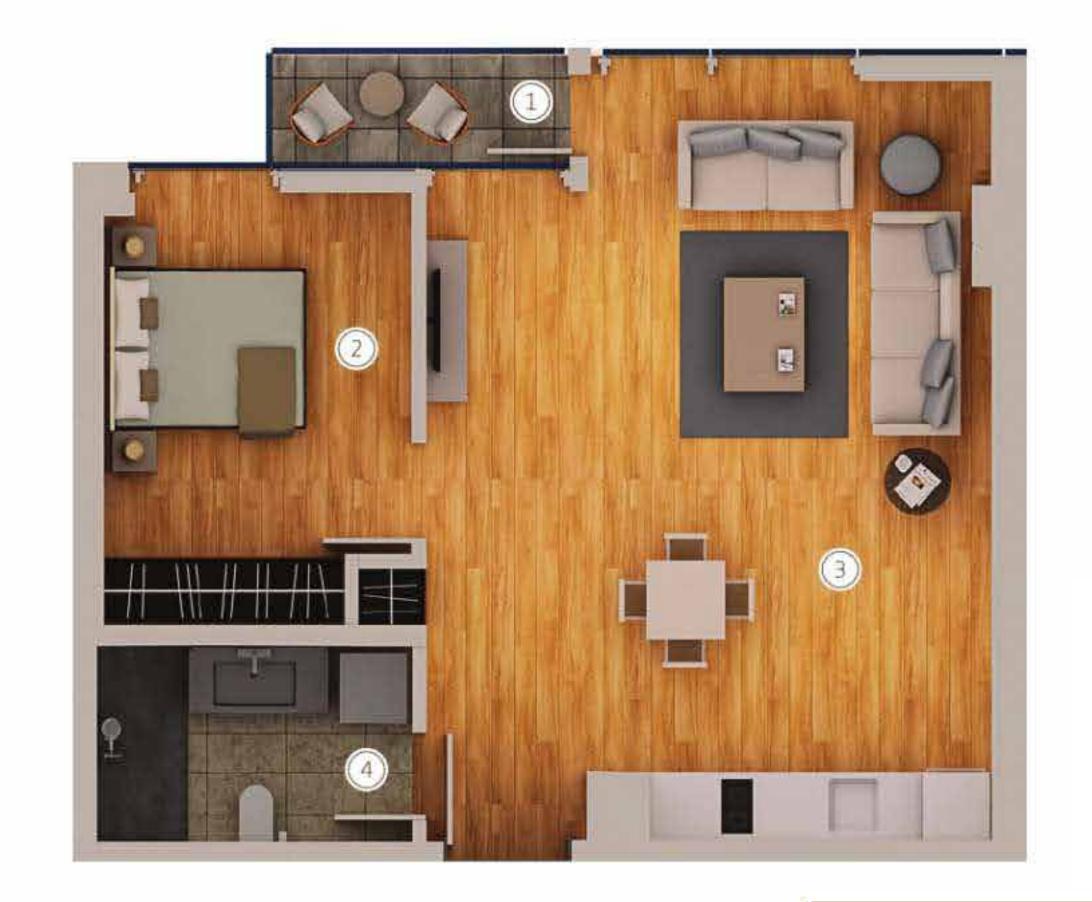

## FLOOR PLANS

DAİRE Tipi: 1E 79,0 m<sup>2</sup>

| 1+1[ | Daire                                                          |
|------|----------------------------------------------------------------|
| 1    | BALKON : 2.4 m <sup>2</sup>                                    |
| 2    | YATAK ODASI : 9.1 m <sup>2</sup>                               |
| 3    | SALON+MUTFAK : 24.5 m <sup>2</sup>                             |
| 4    | BANYO : $4.6 	m^2$                                             |
|      | Net Alan : 40.6 m <sup>2</sup> Brüt Alan : 68.0 m <sup>2</sup> |

| 1+1 Apartment |                                                                |  |  |  |  |  |
|---------------|----------------------------------------------------------------|--|--|--|--|--|
| 1             | BALCONY : 2.4 m <sup>2</sup>                                   |  |  |  |  |  |
| 2             | BEDROOM : 9.1 m <sup>2</sup>                                   |  |  |  |  |  |
| 3             | LIVING ROOM + KITCHEN: 24.5 m <sup>2</sup>                     |  |  |  |  |  |
| 4             | BATHROOM : 4.6 m <sup>2</sup>                                  |  |  |  |  |  |
|               | Net Alan : 40.6 m <sup>2</sup> Brüt Alan : 68.0 m <sup>2</sup> |  |  |  |  |  |

DAİRE Tipi: 1D 73,0 m<sup>2</sup>

| 1+1 Daire |              |   |              |                |  |  |
|-----------|--------------|---|--------------|----------------|--|--|
| 1         | BALKON       | : | 2.4          | m <sup>2</sup> |  |  |
| 2         | YATAK ODASI  | : | 10.0         | $m^2$          |  |  |
| 3         | SALON+MUTFAK | : | 28.8         | $m^2$          |  |  |
| 4         | BANYO        | : | 4.7          | $m^2$          |  |  |
|           |              |   | 45.9<br>73.0 |                |  |  |
|           |              |   |              |                |  |  |

| 1+1 | Apartment                                  |
|-----|--------------------------------------------|
| 1   | BALCONY : 2.4 m <sup>2</sup>               |
| 2   | BEDROOM : 10.0 m <sup>2</sup>              |
| 3   | LIVING ROOM + KITCHEN: 28.8 m <sup>2</sup> |
| 4   | BATHROOM : 4.7 m <sup>2</sup>              |
|     |                                            |
|     |                                            |
|     | Net Alan : 45.9 m <sup>2</sup>             |
|     | Brüt Alan : 73.0 m <sup>2</sup>            |
|     |                                            |
|     |                                            |