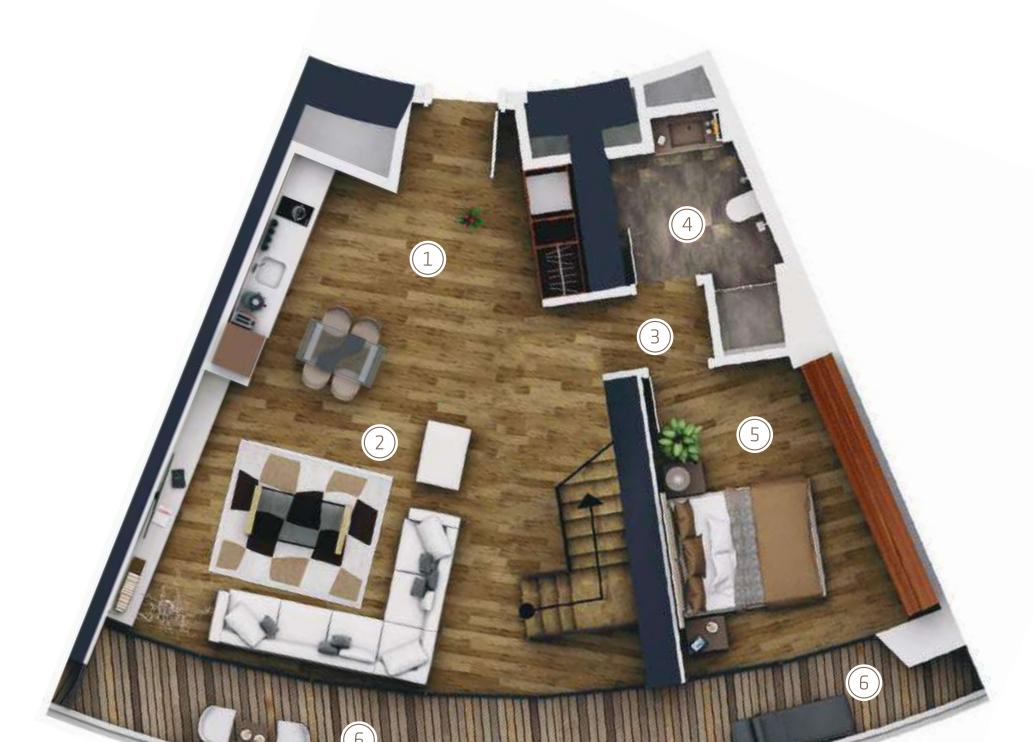

Net Area Gross Area : 160.7 m² : 243 m²

: 18.1 m² : 13.8 m²

: 20.8 m<sup>2</sup> : 5.7 m<sup>2</sup> : 29.3 m<sup>2</sup>

Loft Upper Floor

dxb@ffplan....

Loft Lower Floor

### Gross area range; Min. 167 m<sup>2</sup> - Max. 216 m<sup>2</sup>

| Loft Lower Floor                                                                                                           | Loft Upper Floor                                                                                                          |
|----------------------------------------------------------------------------------------------------------------------------|---------------------------------------------------------------------------------------------------------------------------|
| 1 Entry+Kitchen: 14.5 m² 2 Living Room: 33.5 m² 3 Hallway: 1.8 m² 4 Bathroom: 5.6 m² 5 Bedroom: 14.5 m² 6 Balcony: 16.7 m² | 7 Hallway : 1.1 m² 8 Master Bedroom : 17.7 m² 9 Closet : 13.5 m² 10 Bathroom : 6.5 m² 11 Balcony : 6.3 m²  2 Gallery Hole |
| Net Area : $86.6 	ext{ m}^2$ Gross Area : $136 	ext{ m}^2$                                                                 | Net Area : 45.1 m <sup>2</sup> Gross Area : 80 m <sup>2</sup>                                                             |
| Total Net Area<br>Total Gross Area                                                                                         | : 131.7 m²<br>: 216 m²                                                                                                    |