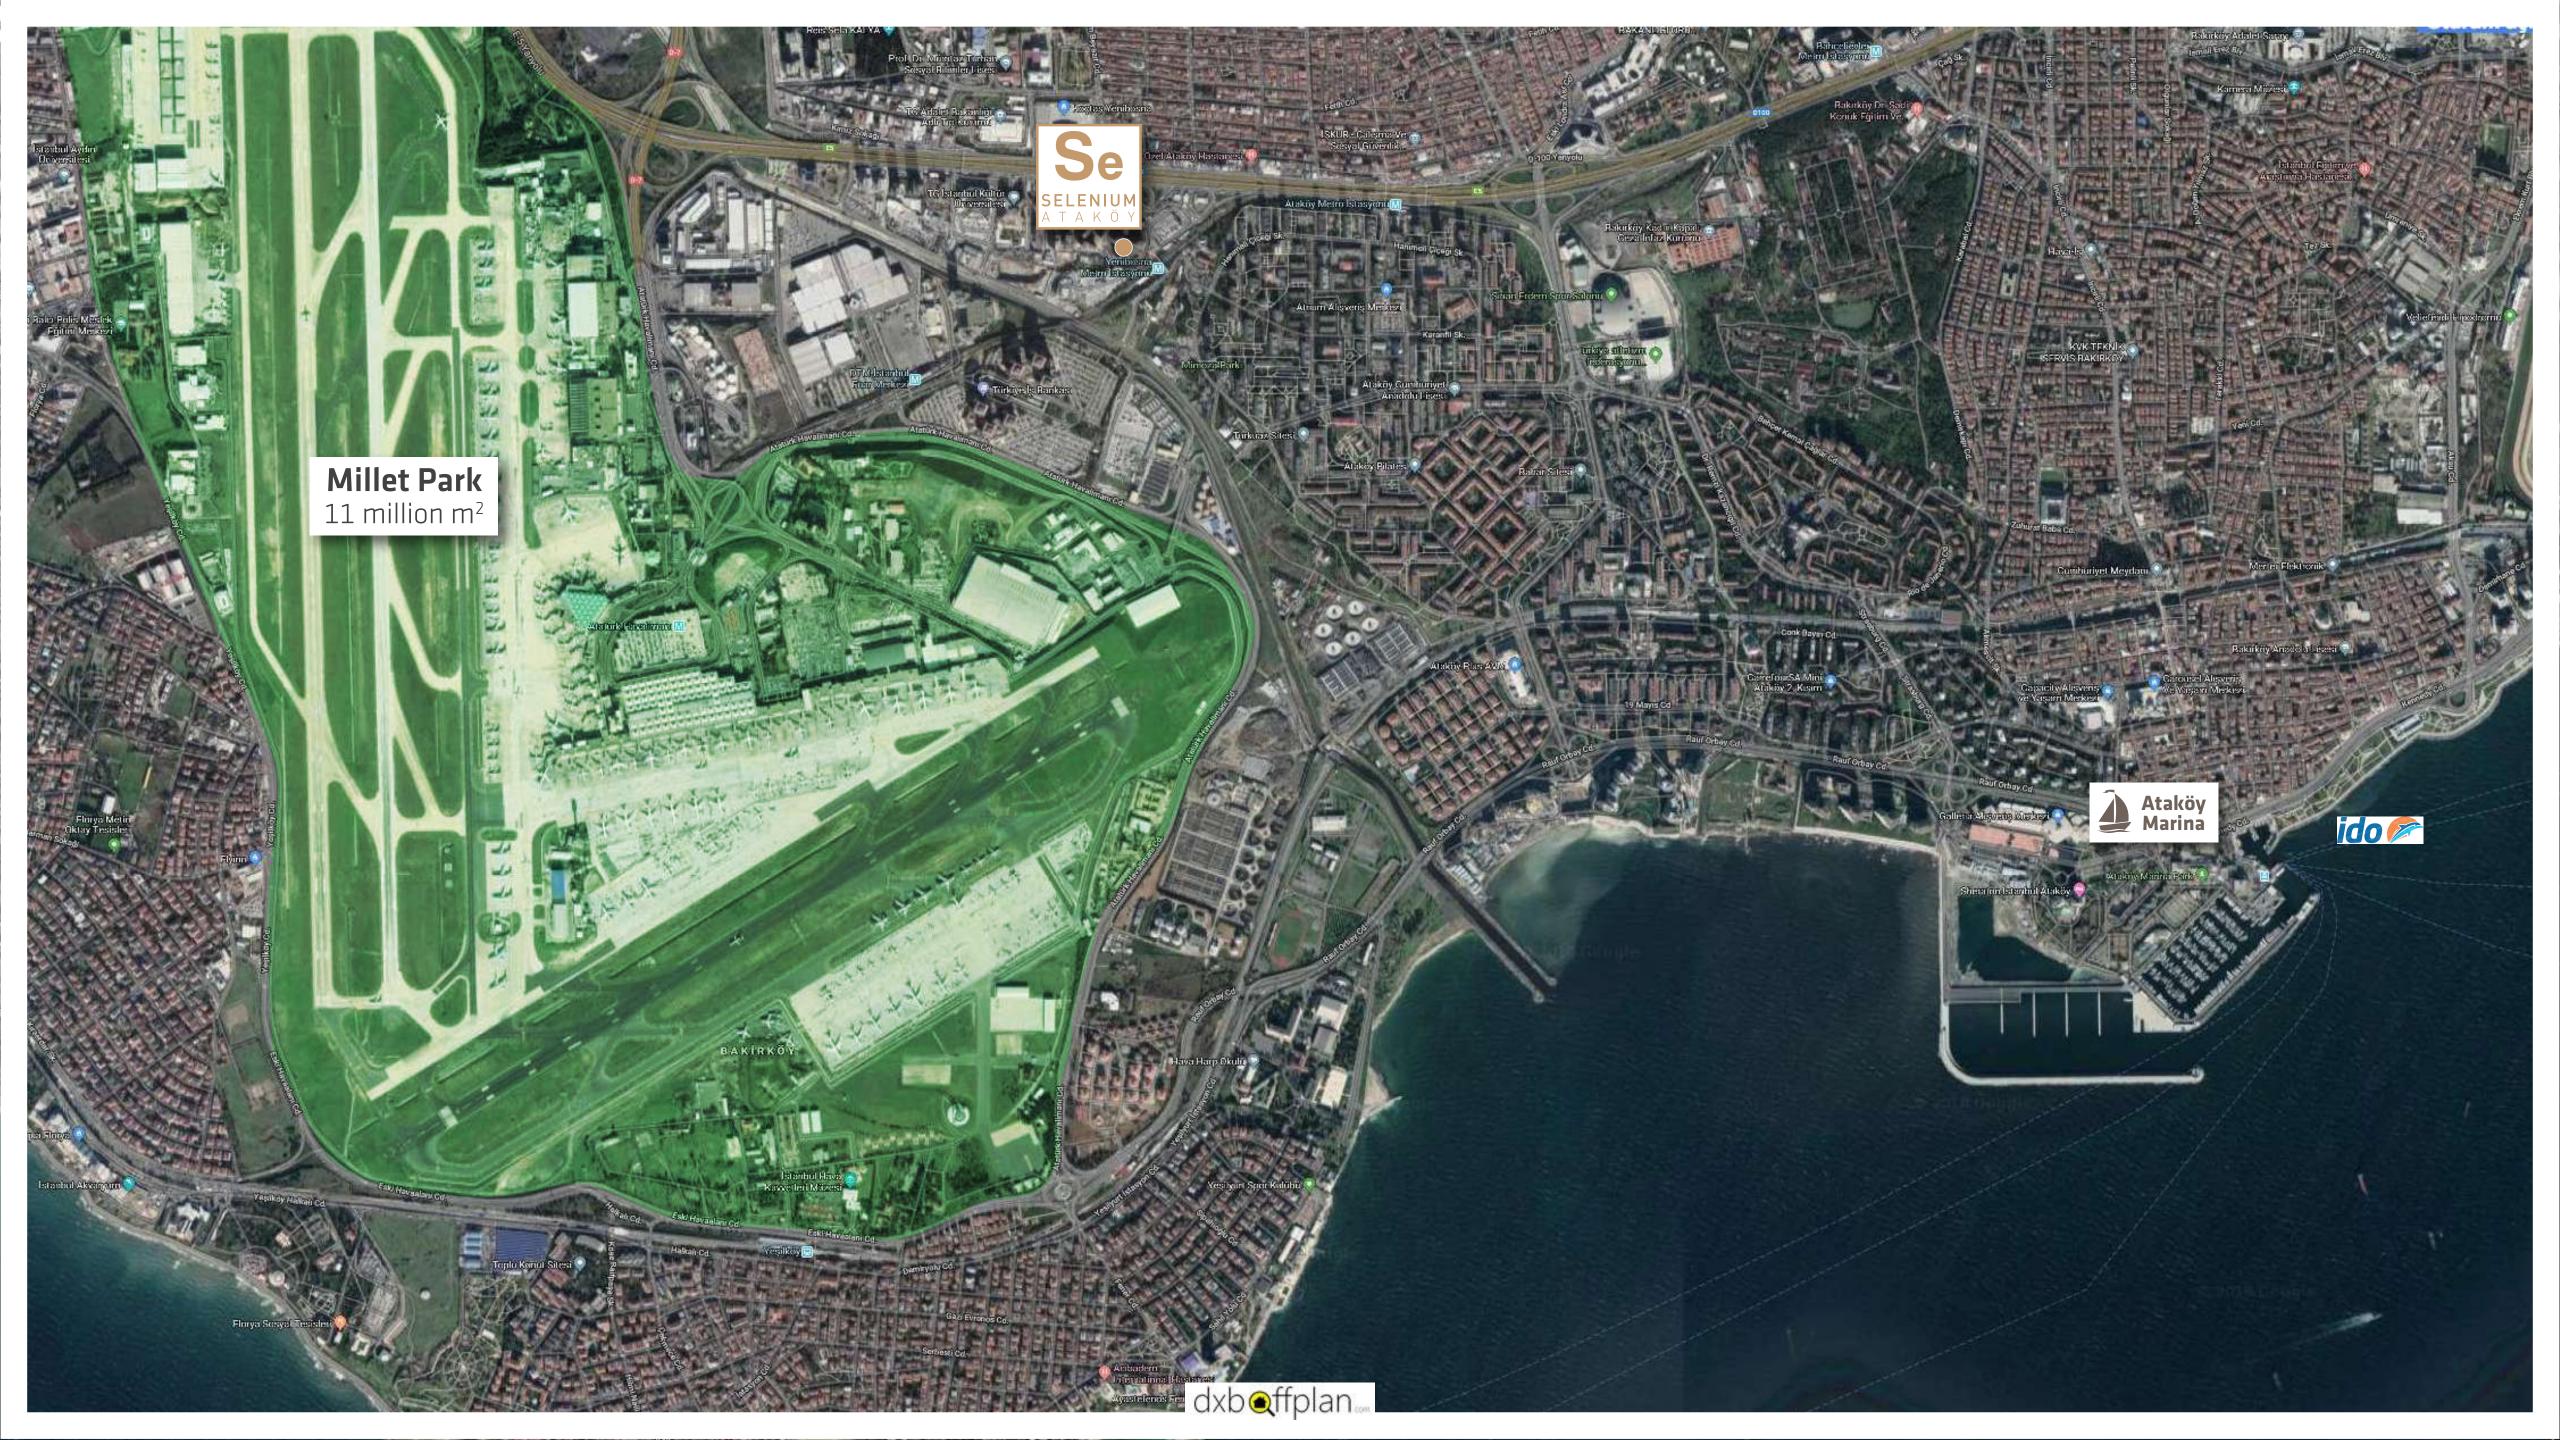

You are at the best spot to connect to the city thanks to its perfect location.

Selenium Ataköy has everything you expect for a healthy life style thanks to its green areas surrounding the blocks, private cinema room, outdoor/indoor swimming pool at the centre, pilates studio, SPA & gym etc.