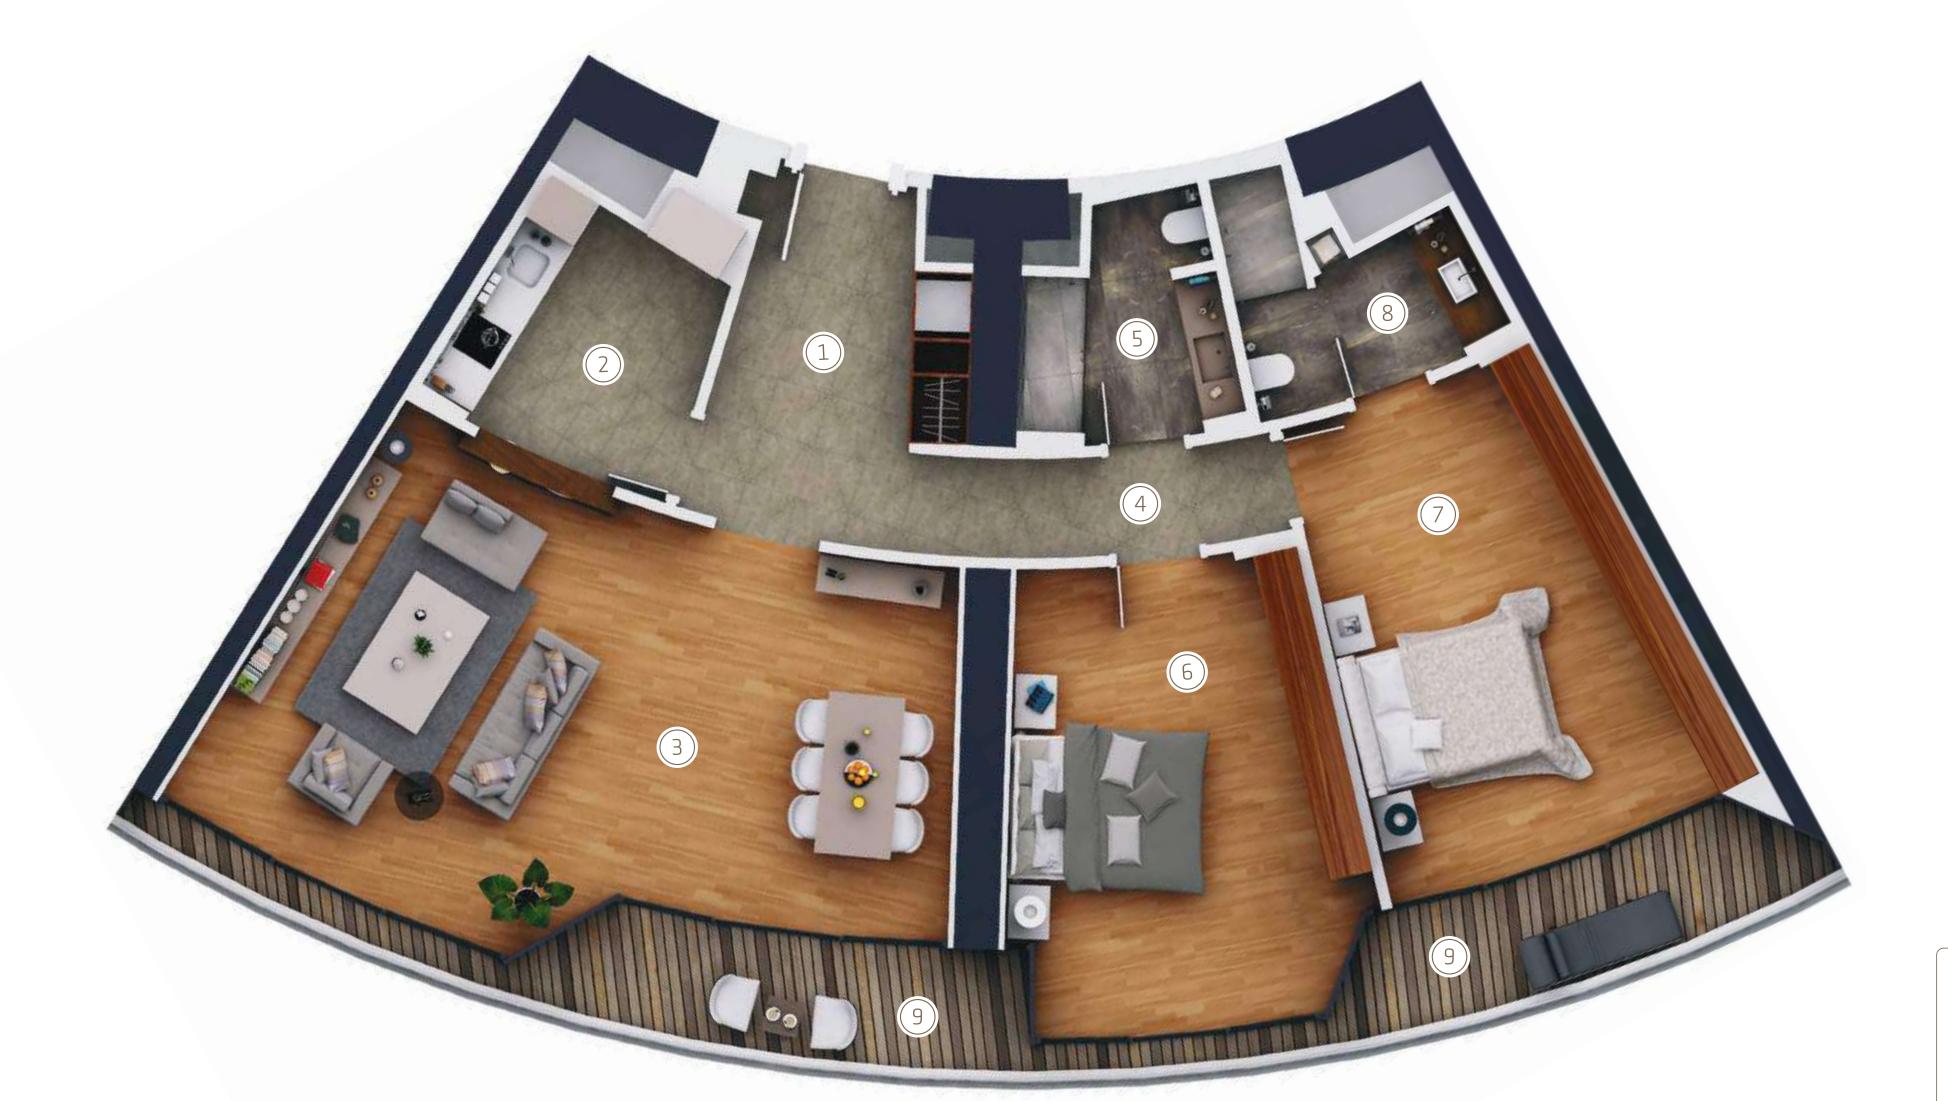

#### 2+1 Apartment

| ① Entry Hallway | : 9.4 m <sup>2</sup>  |
|-----------------|-----------------------|
| ② Kitchen       | : 7.8 m <sup>2</sup>  |
| 3 Living Room   | : 36.8 m²             |
| 4 Hallway       | : 4.6 m <sup>2</sup>  |
| ⑤ Bathroom      | : 5.3 m <sup>2</sup>  |
| 6 Bedroom       | : 19.1 m²             |
| Master Bedroom  | : 19.8 m²             |
| 8 Bathroom      | : 5.3 m <sup>2</sup>  |
| Balcony         | : 17.1 m <sup>2</sup> |
|                 |                       |
| Net Area        | : 125.2 m²            |
| Gross Area      | : 192 m²              |