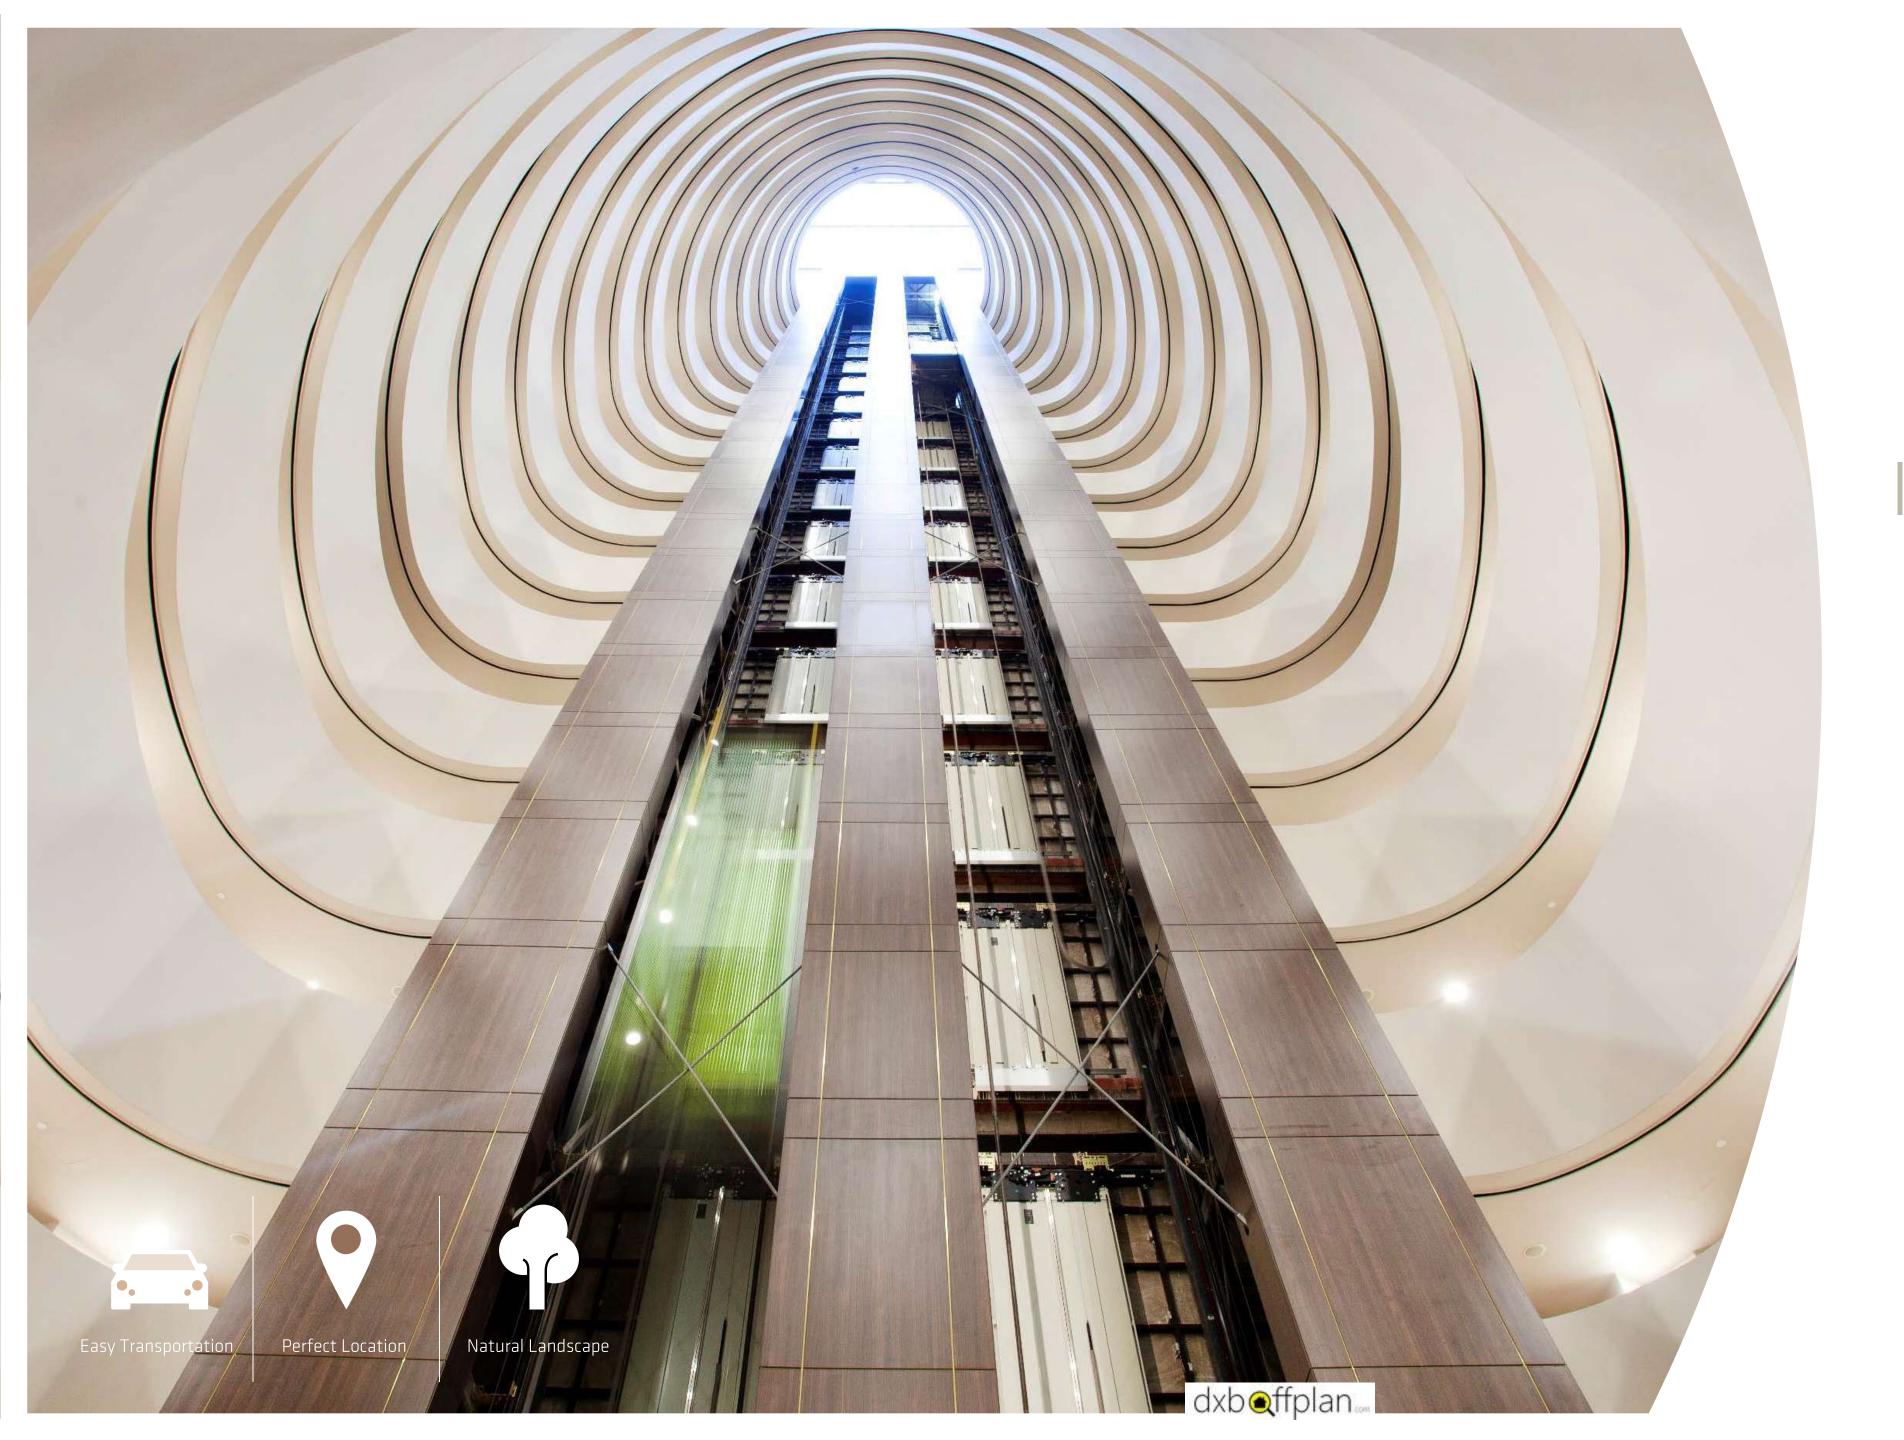

# The most generous quality details in Selenium Ataköy

Selenium Ataköy offers a comfortable life style with the elevated ceilings and window designs available in all the residence options whereas it attiributes elegancy to the life of the residents with its stylish details.

The most generous quality details in Selenium Ataköy

Intra -residential fresh air system.

Sophisticated building thermal dynamics.

Gallery, life and art space with maximum daylight at the centre of residences.

Library

Prestigious high-ceiling living spaces.