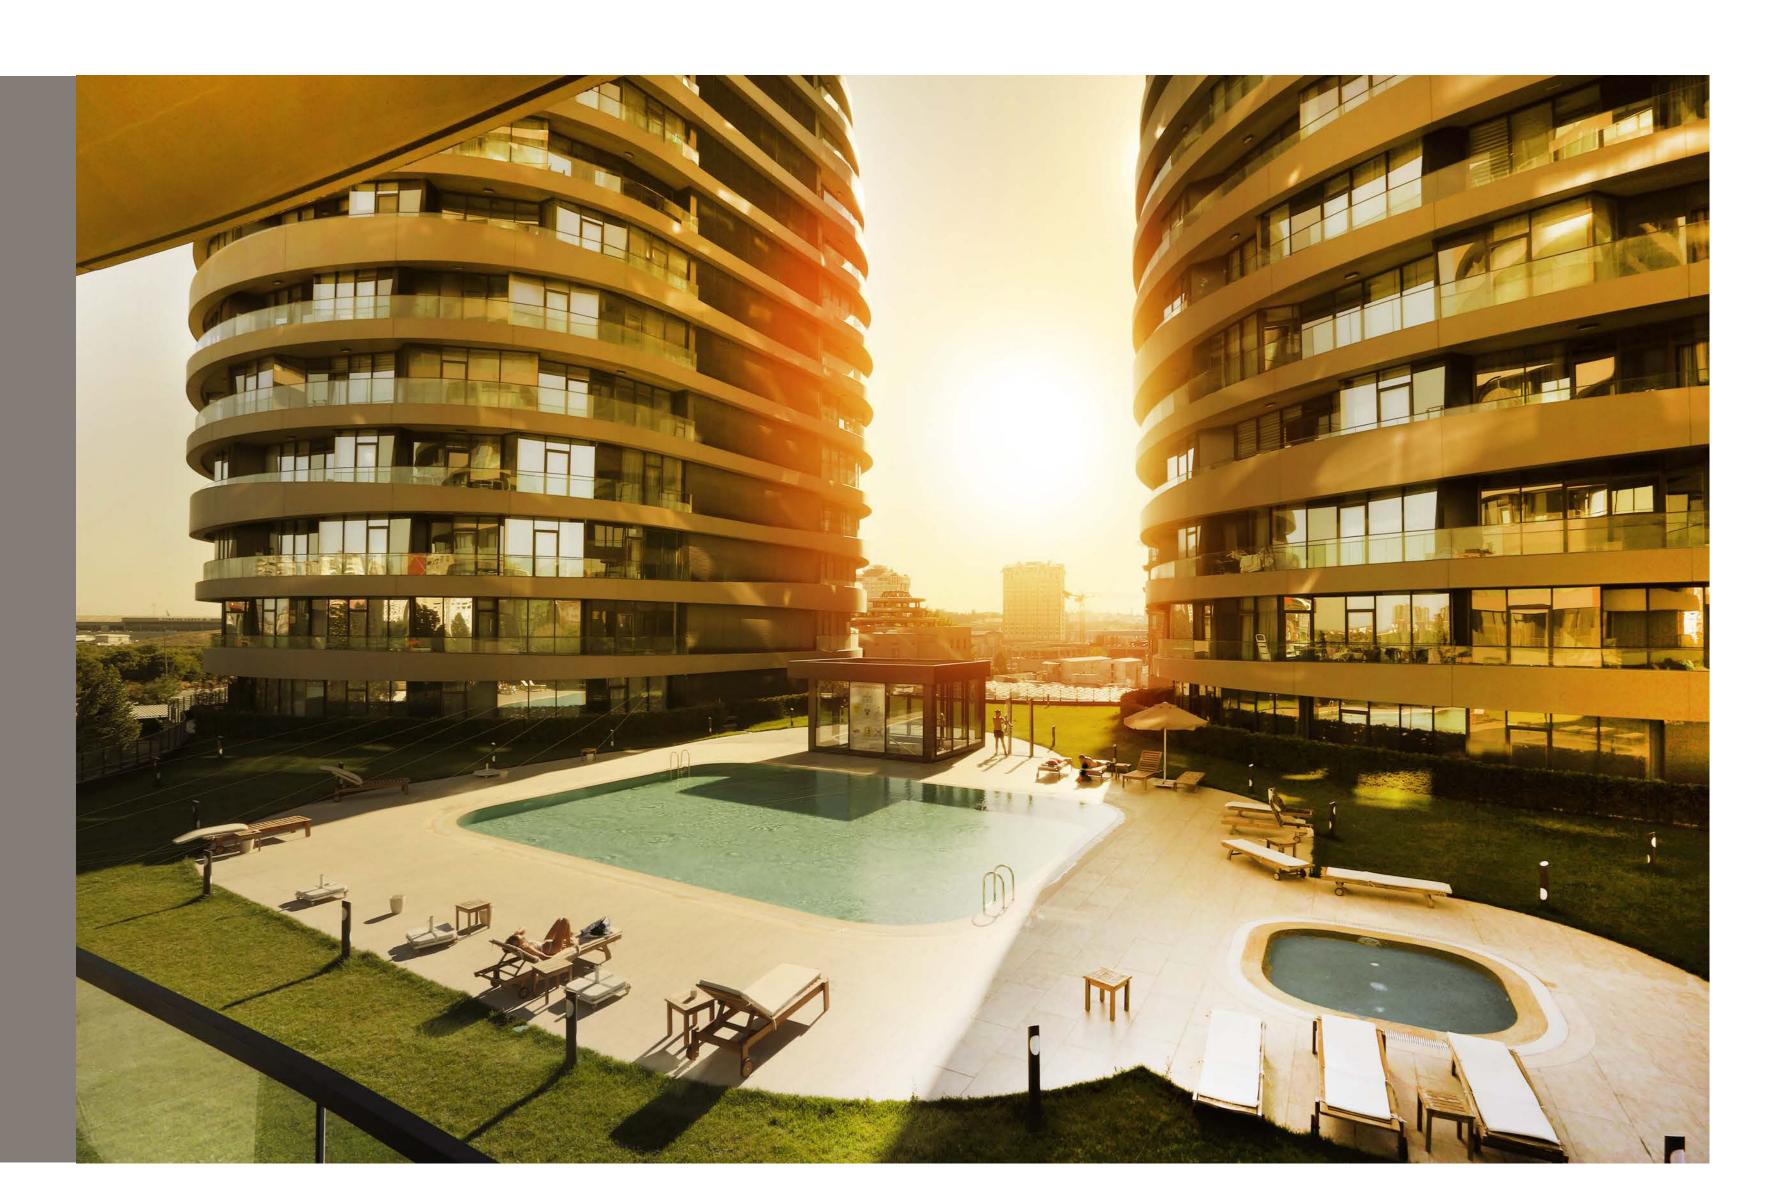

Thanks to its elegant structure embracing innovations strategic position, architectural details and designs facilitating your life.

3 Blocks

You are sure to experience proven
Selenium qualityto the utmost level in
"Selenium Ataköy" life complex which is
designed in the form of 3 blocks of 15
storeys.

You are at the best spot to connect to the city thanks to its perfect location.

Selenium Ataköy has everything you expect for a healthy life style thanks to its green areas surrounding the blocks, private cinema room, outdoor/indoor swimming pool at the centre, pilates studio, SPA & gym etc.

## Selenium relaxation, city sophistication...

Outdoor/Indoor swimming pools, sunbathing terrace and activities.

Multi-purpose sports arenas (Tennis & basketball court.)

Fitness and multi-purpose studio arena. (Pilates, dance, yoga etc.)

SPA & Wellness

Children's playground and garden. Cycling and walking track.

Squash

Large landscape areas.

Building security centre and system chambers.

Building facility management.

Storage areas for each residence.