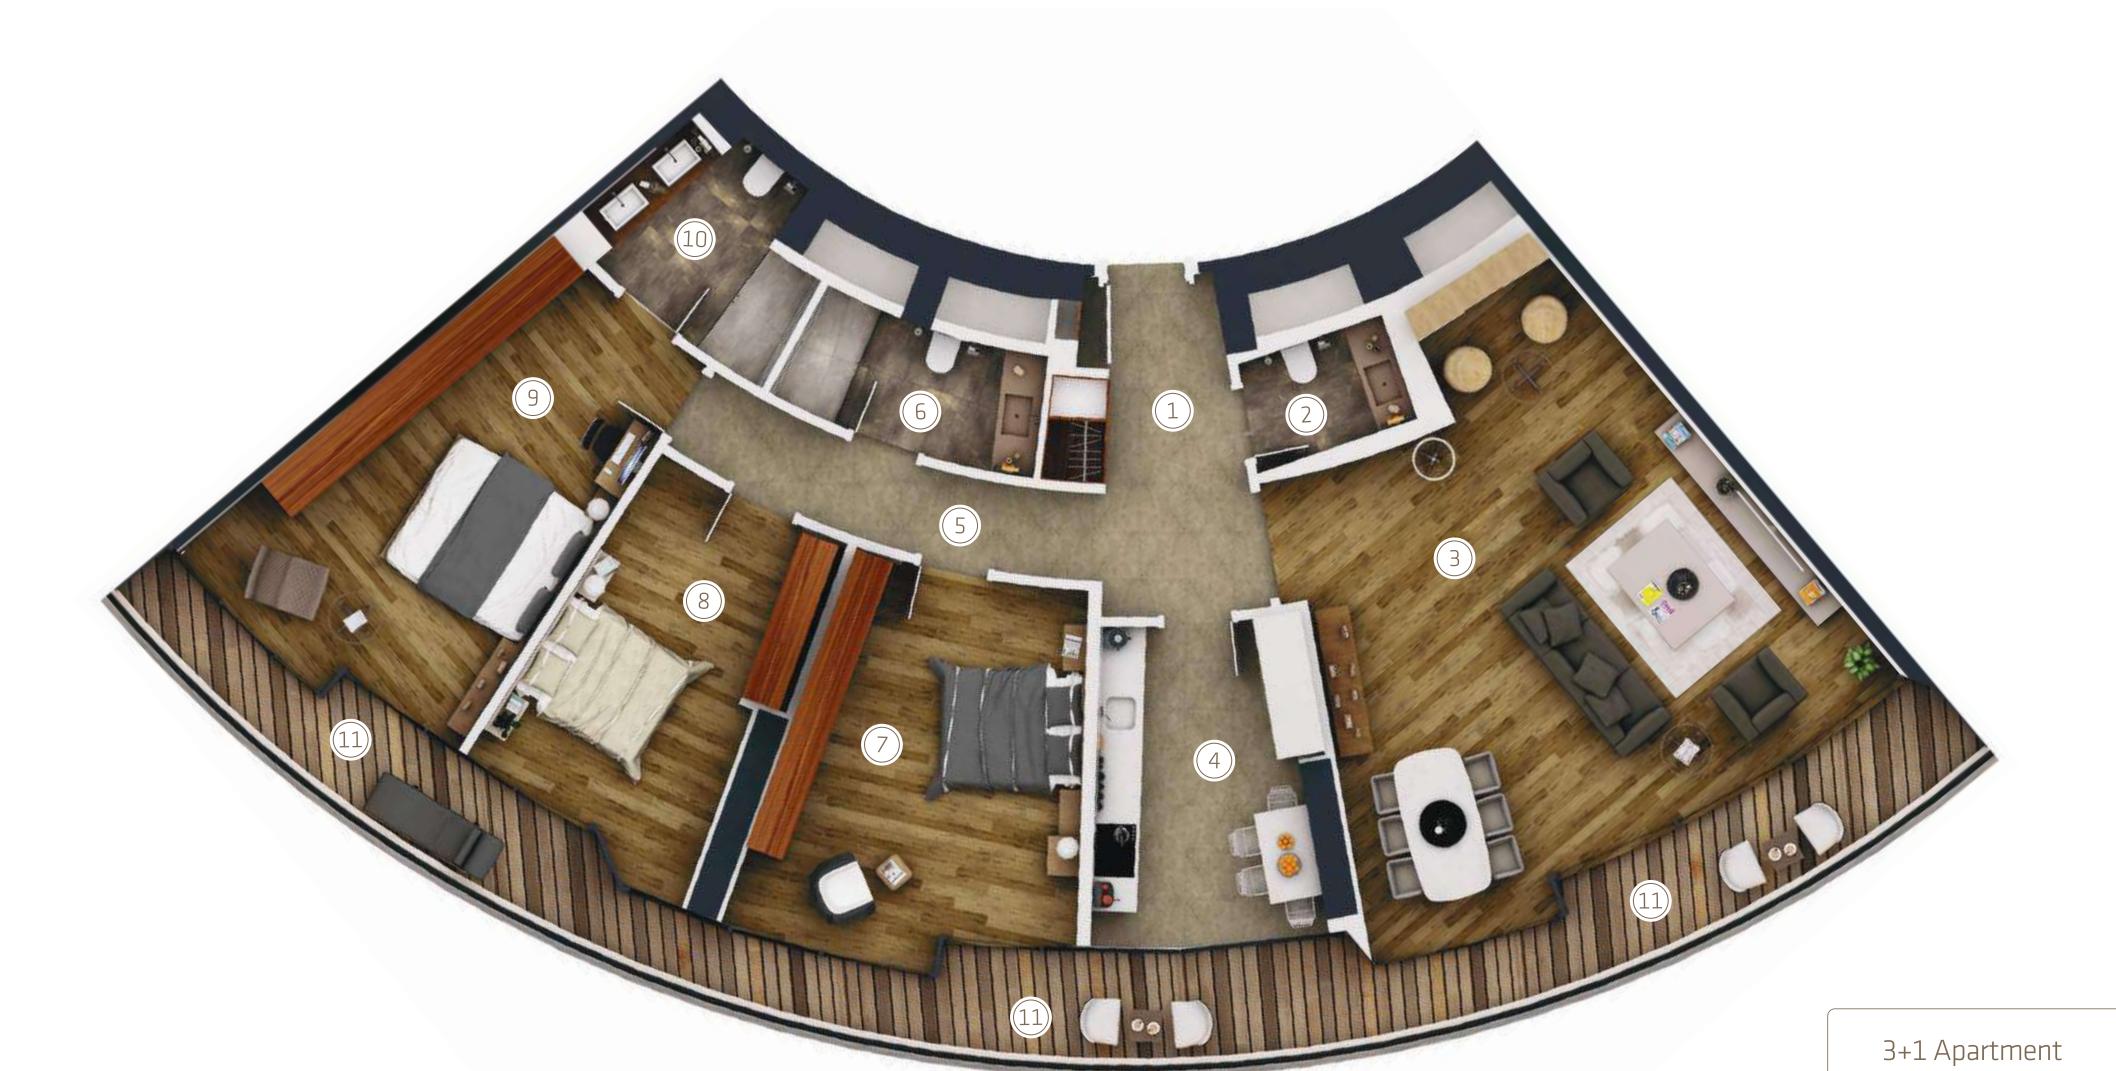

3+1

Gross area range; Min. 227 m² - Max. 281 m²

1 Entry Hallway : 8.5 m²
 2 WC : 2.7 m²
 3 Living Room : 39.7 m²
 4 Kitchen : 11.1 m²
 5 Hallway : 6.1 m²
 6 Bathroom : 4.9 m²
 7 Bedroom 1
 8 Bedroom 2
 9 Master Bedroom
 10 Bathroom
 11 Balcony

Net Area Gross Area : 160.7 m² : 243 m²

: 18.1 m² : 13.8 m²

: 20.8 m<sup>2</sup> : 5.7 m<sup>2</sup> : 29.3 m<sup>2</sup>

Loft Upper Floor

dxb@ffplan....

Loft Lower Floor