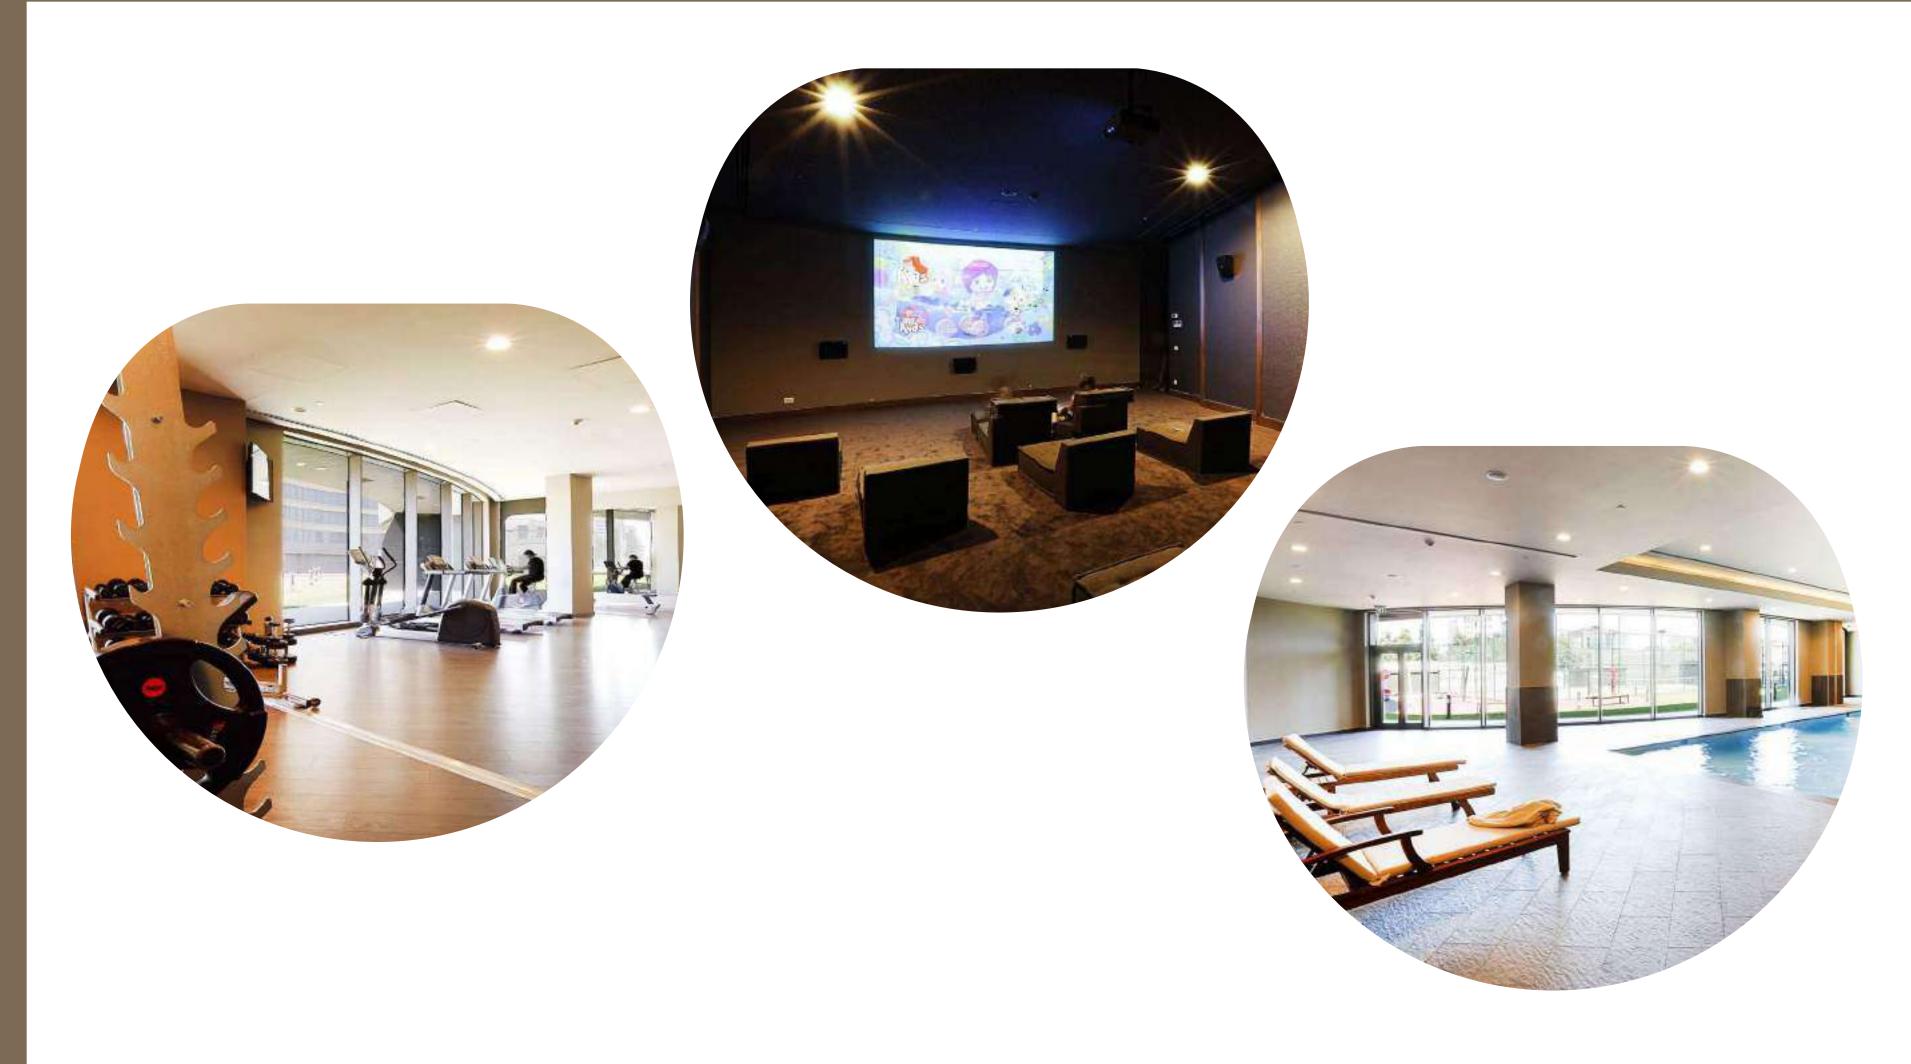

You are at the best spot to connect to the city thanks to its perfect location.

Selenium Ataköy has everything you expect for a healthy life style thanks to its green areas surrounding the blocks, private cinema room, outdoor/indoor swimming pool at the centre, pilates studio, SPA & gym etc.

## Selenium relaxation, city sophistication...

Outdoor/Indoor swimming pools, sunbathing terrace and activities.

Multi-purpose sports arenas (Tennis & basketball court.)

Fitness and multi-purpose studio arena. (Pilates, dance, yoga etc.)