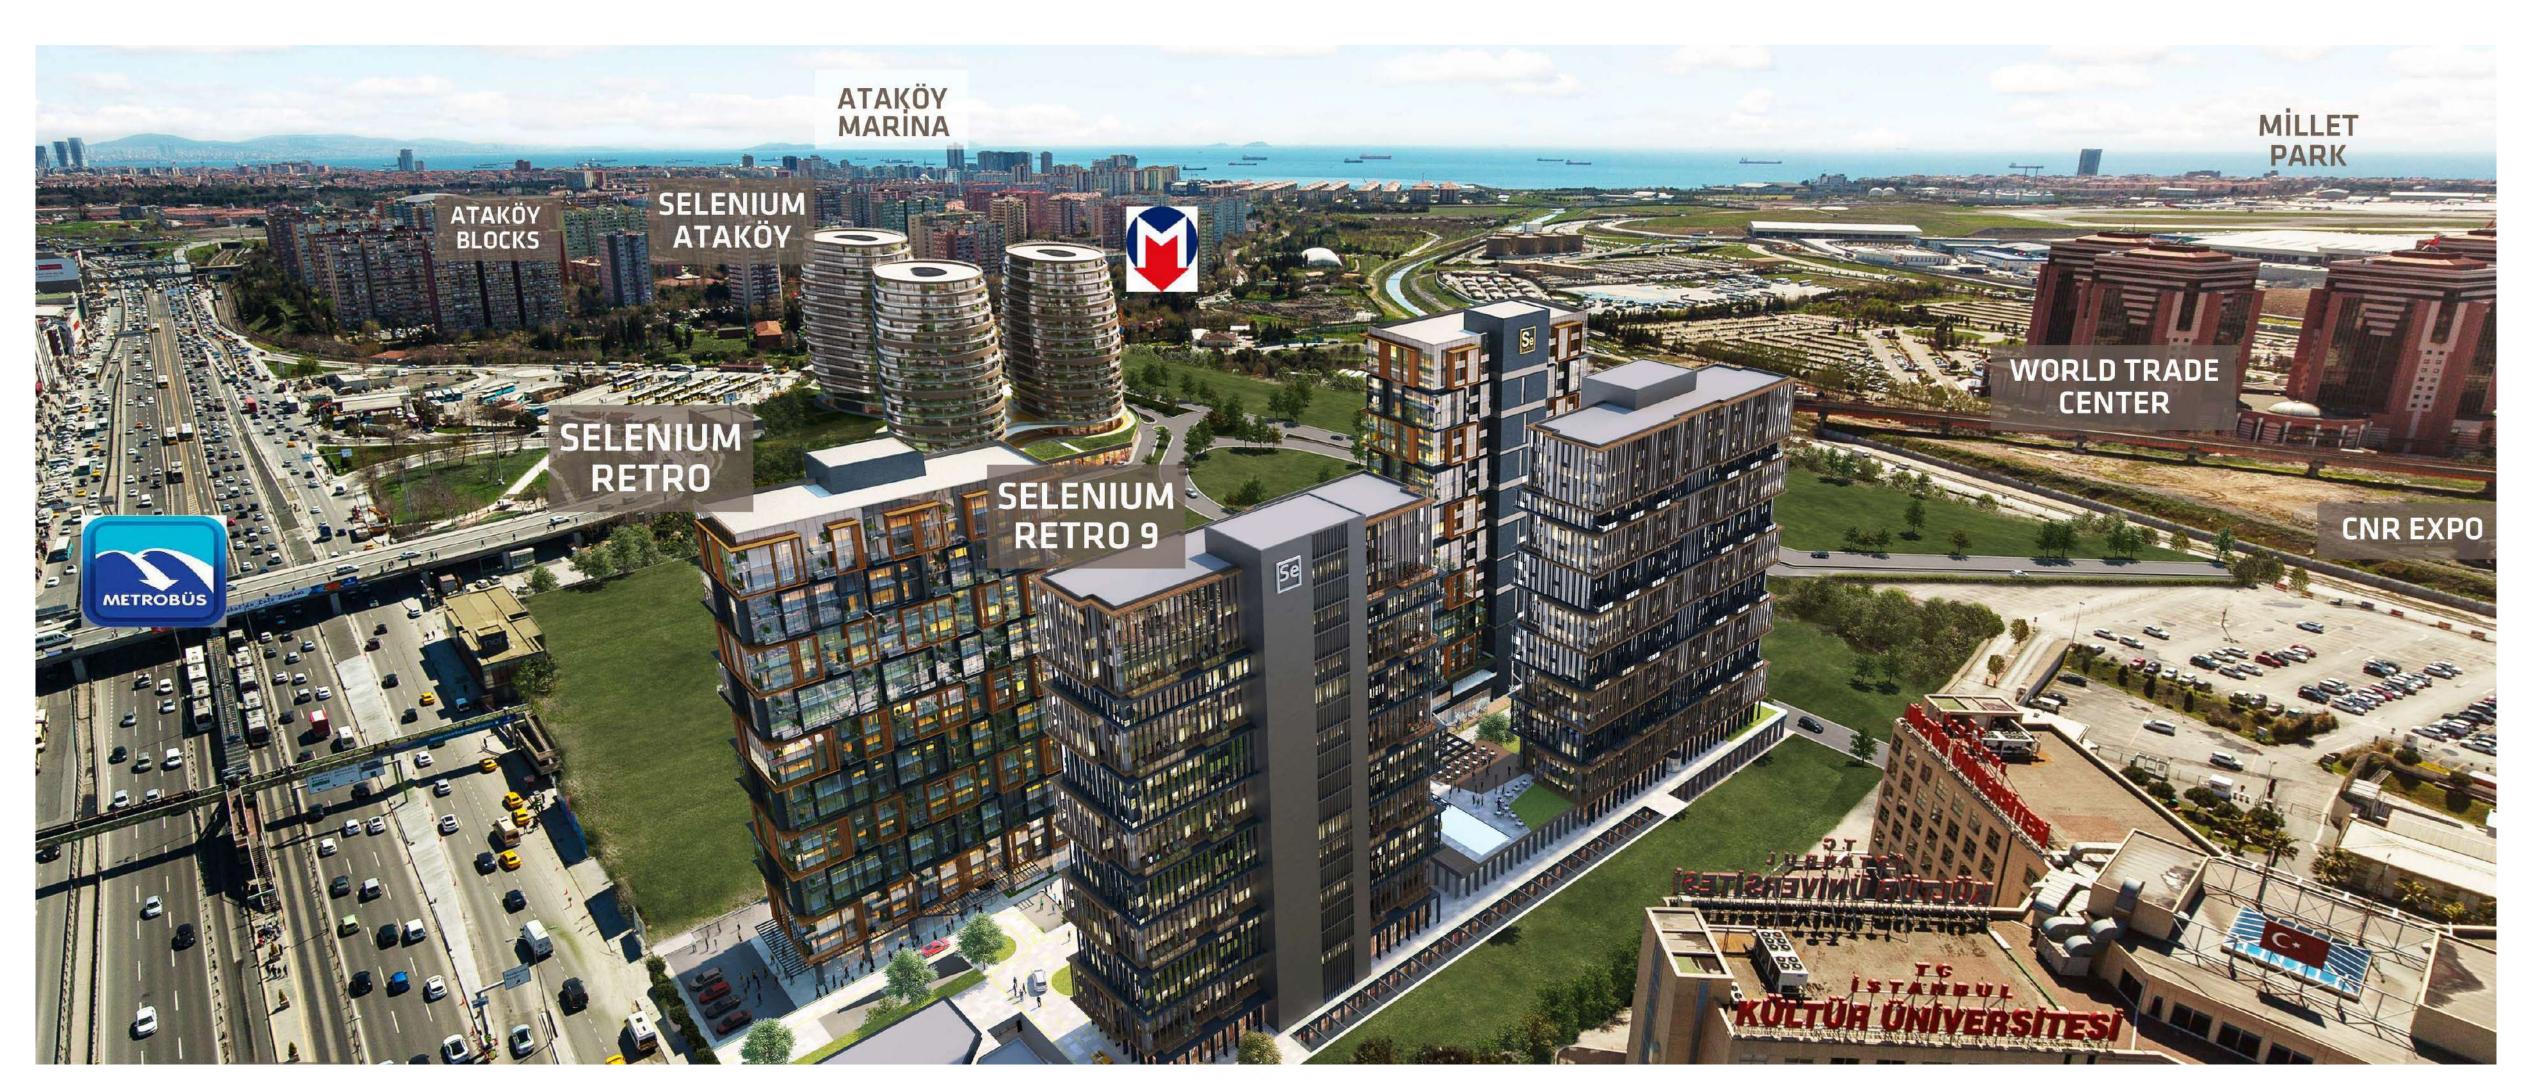

Selenium projects include high quality and current technology with their style up-to-date with the world dynamics and embraces the cultural traditions of its location at the same time.

You are invited to **Selenium Ataköy** to lead the life of your dreams...

You are at the best spot to connect to the city thanks to its perfect location.

Selenium Ataköy has everything you expect for a healthy life style thanks to its green areas surrounding the blocks, private cinema room, outdoor/indoor swimming pool at the centre, pilates studio, SPA & gym etc.