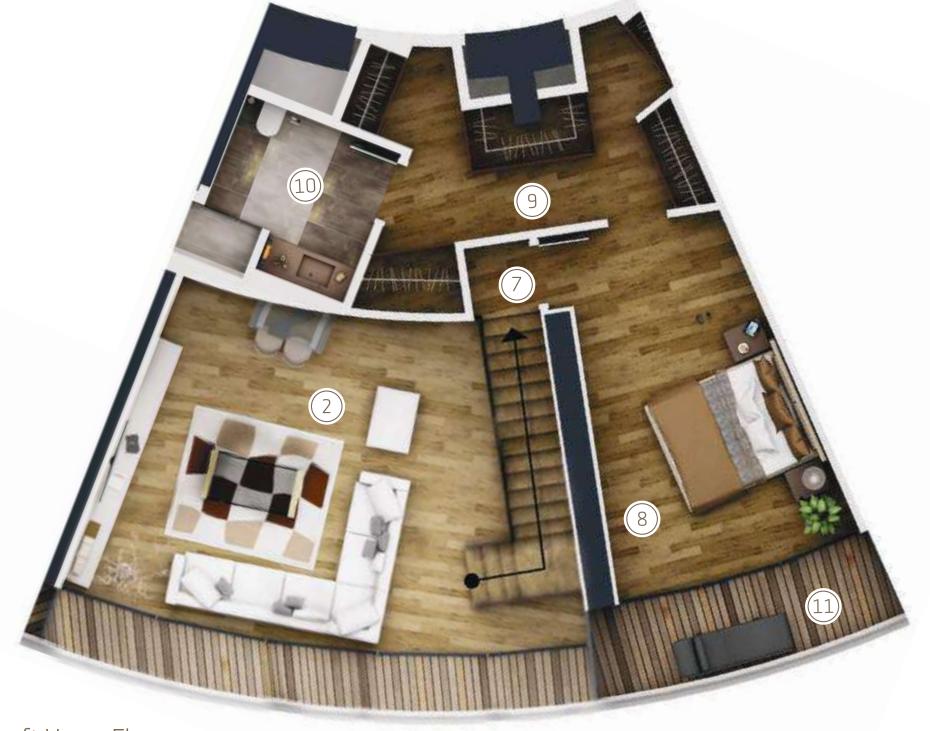

Net Area Gross Area : 160.7 m² : 243 m²

: 18.1 m² : 13.8 m²

: 20.8 m<sup>2</sup> : 5.7 m<sup>2</sup> : 29.3 m<sup>2</sup>

Loft Upper Floor

dxb@ffplan....

Loft Lower Floor

### Gross area range; Min. 167 m<sup>2</sup> - Max. 216 m<sup>2</sup>

| Loft Lower Floor                                                                                                           | Loft Upper Floor                                                                                                          |
|----------------------------------------------------------------------------------------------------------------------------|---------------------------------------------------------------------------------------------------------------------------|
| 1 Entry+Kitchen: 14.5 m² 2 Living Room: 33.5 m² 3 Hallway: 1.8 m² 4 Bathroom: 5.6 m² 5 Bedroom: 14.5 m² 6 Balcony: 16.7 m² | 7 Hallway : 1.1 m² 8 Master Bedroom : 17.7 m² 9 Closet : 13.5 m² 10 Bathroom : 6.5 m² 11 Balcony : 6.3 m²  2 Gallery Hole |
| Net Area : $86.6 	ext{ m}^2$ Gross Area : $136 	ext{ m}^2$                                                                 | Net Area : 45.1 m <sup>2</sup> Gross Area : 80 m <sup>2</sup>                                                             |
| Total Net Area<br>Total Gross Area                                                                                         | : 131.7 m²<br>: 216 m²                                                                                                    |