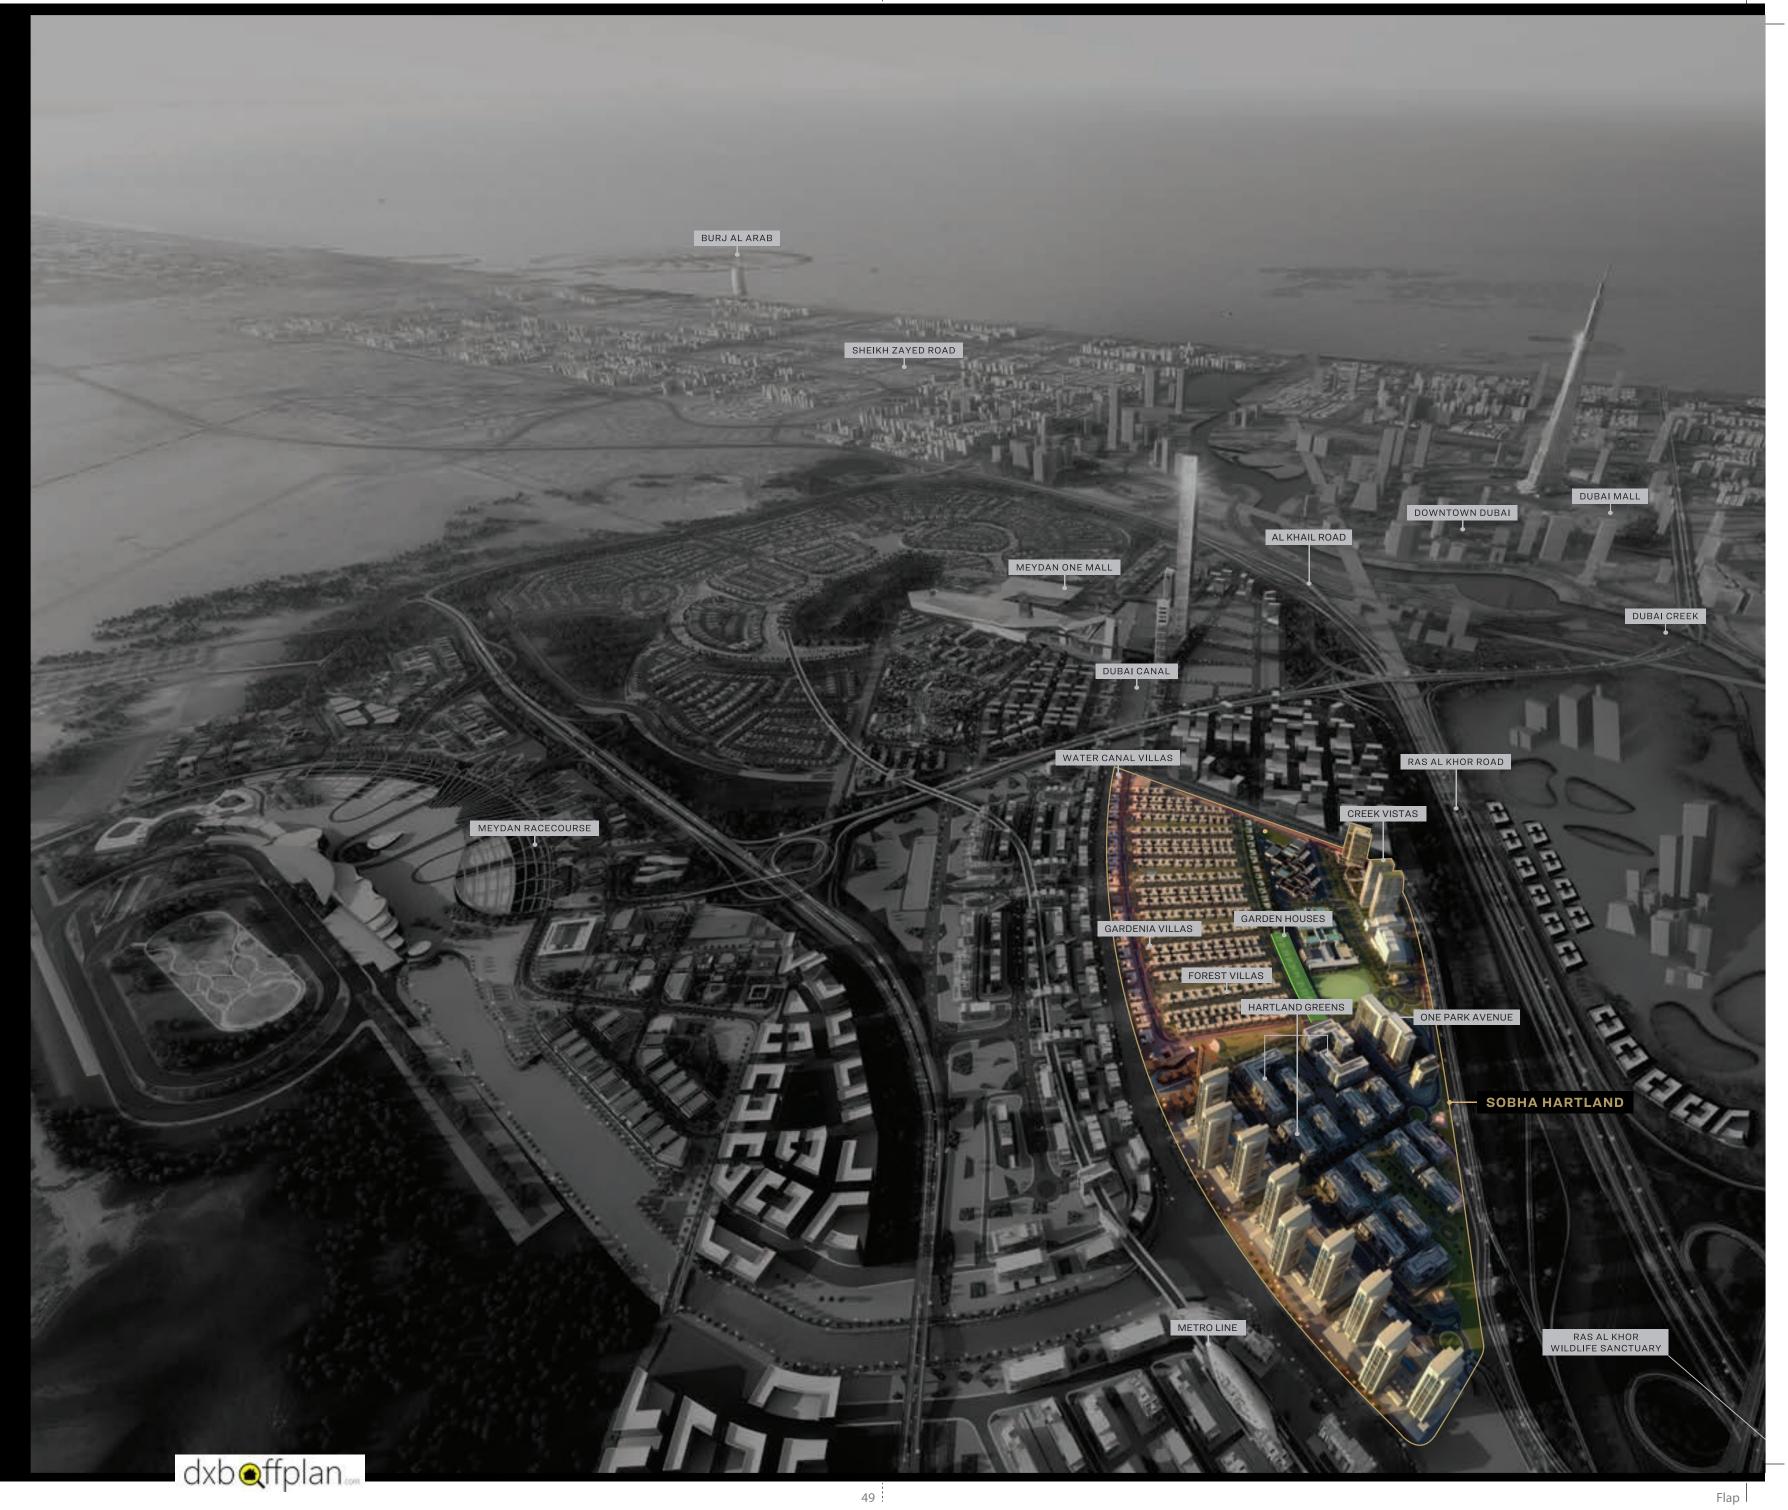

Sobha Hartland is a self-contained world of luxury, with an unrivalled advantage of location and proximity to Dubai's epicenter.

Set against the backdrop of the Dubai Water Canal, the city's key attractions are just minutes away.

The iconic Burj Khalifa and the Downtown experiences are 5 minutes away. The pristine Ras Al Khor Wildlife Sanctuary and the Meydan Racecourse are around the corner. And the Dubai metro is set to pass alongside, to provide quick access to the heart of Dubai International Financial Centre (DIFC), and the rest of the city.

#### LOCATION PLAN