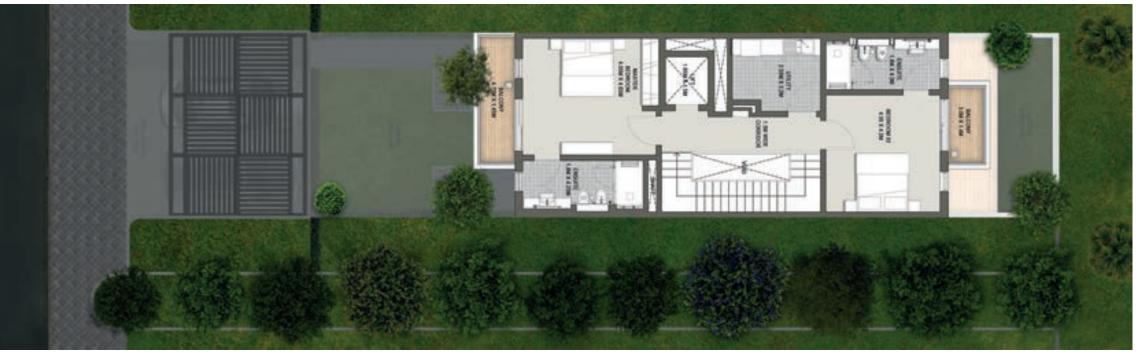

him from his humble beginnings as an interior decorator to the royal homes, to one of the most respected names in real estate. He has always been at the forefront of delivering world-class projects. From creating extravagant palaces and intricate mosques to state-of-the art campuses and super premium residential spaces - one recurring feature of each of his creations is the exceptional quality that is delivered. Mr. Menon's deep understanding of creating spaces from the inside out and his passion for perfection is the driving force behind Sobha breaking new boundaries of excellence.

SOBHA dxb@ffplan....



#### LOCATION PLAN







#### **Ground Floor**

Saleable Area - 3,233 - 3,302 SQ.FT. 300.3 - 306.7 SQ.M.



#### First Floor

Saleable Area - 3,233 - 3,302 SQ.FT. 300.3 - 306.7 SQ.M.



### Second Floor

Saleable Area - 3,233 - 3,302 SQ.FT. 300.3 - 306.7 SQ.M.



59