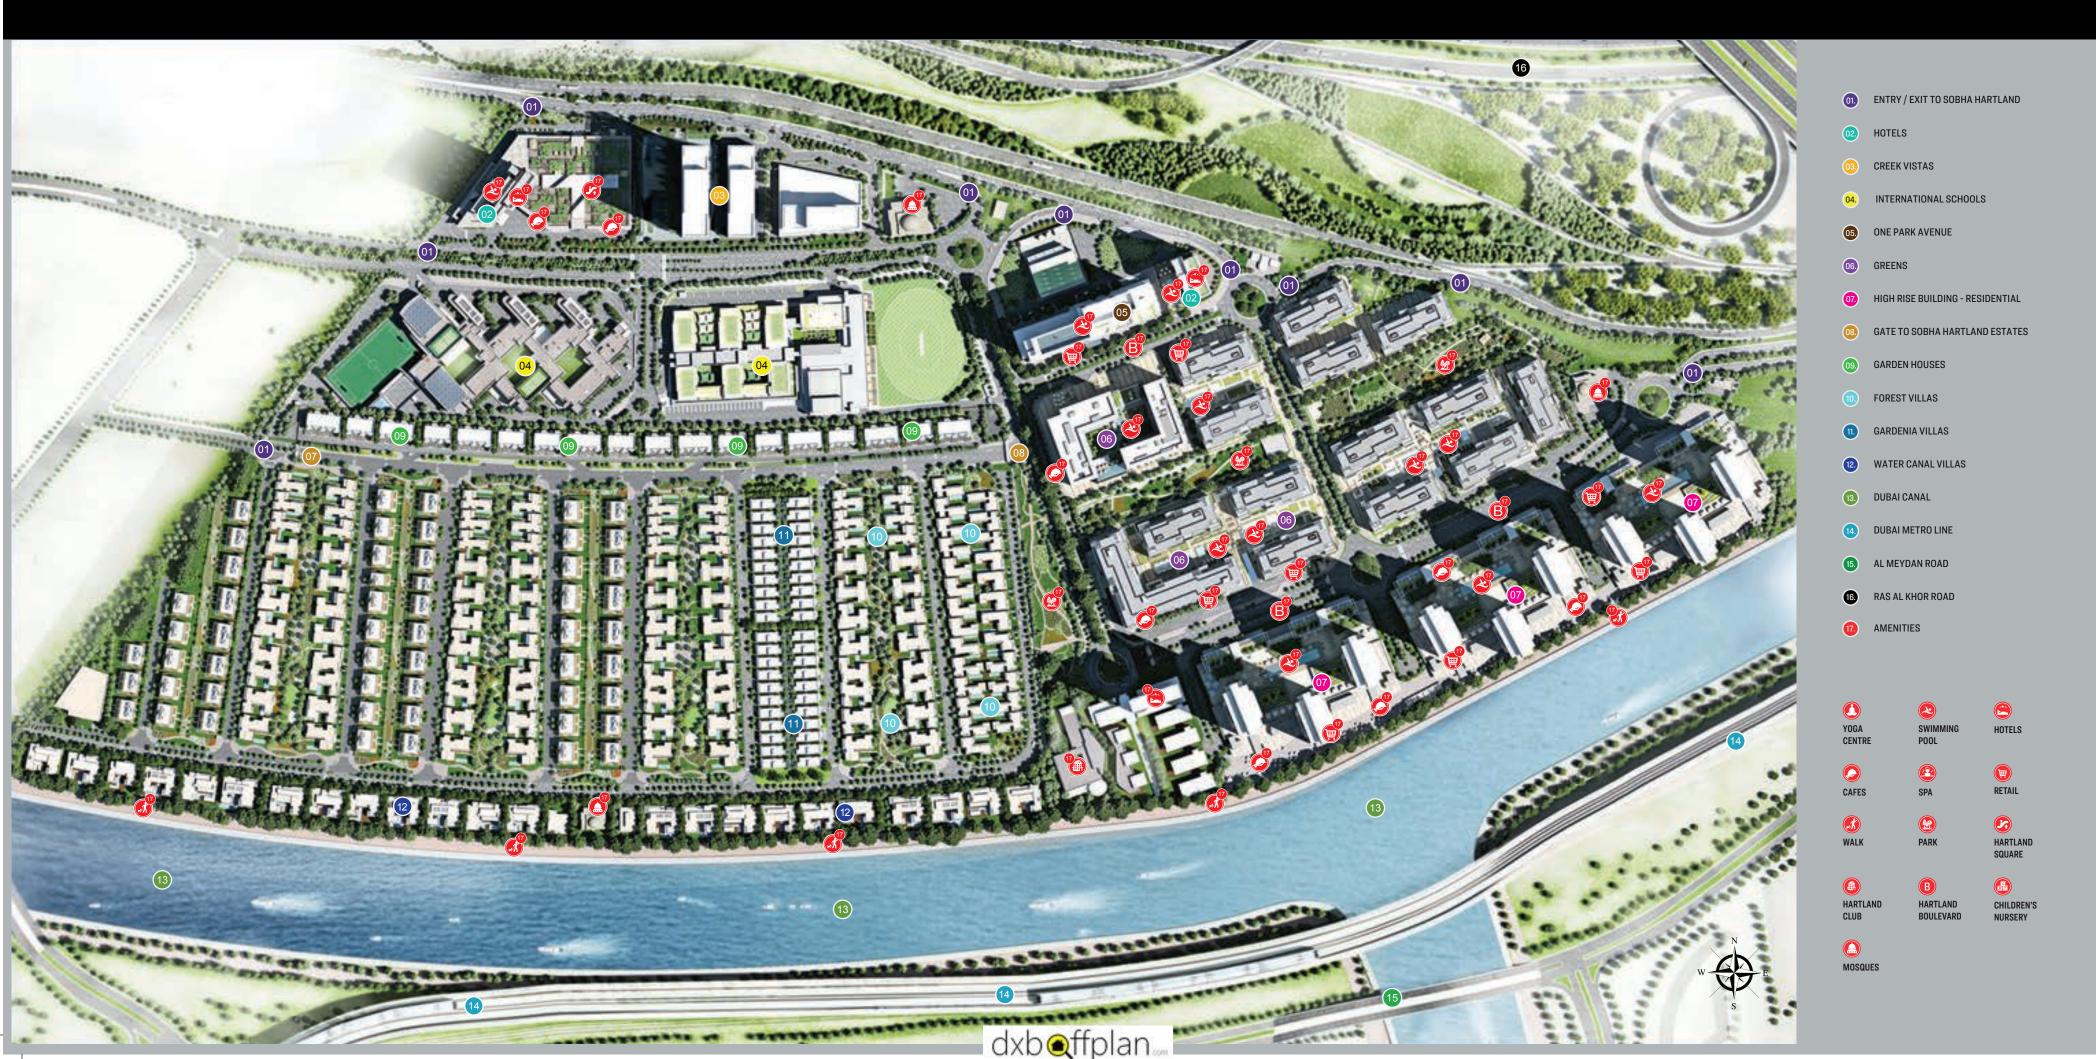

## URBAN PLANNING PHILOSOPHY

Sobha Hartland follows the principles of urban design, the likes of which haven't been seen in Dubai. Our philosophy of community living, borrows from the great cities of the world- Paris, Barcelona and Rome. The rectangles in our design drawings follow the golden ratio of art.

A seamless flow is maintained in public and private interfaces, allowing human interaction.

The residences are cleverly laid out to maximise open space and privacy of the spatial,
visual and acoustic kind. Sobha Hartland is a homogenous masterpiece upholding the virtues
of urban design with great attention to detail.

The Garden Houses at Sobha Hartland introduce you to a lifestyle that's the first of its kind in Dubai. At home, you'll experience London-style garden home living. Surrounding your home are sprawling acres of open greens with hundreds of species of trees. The 8 million sq. ft. estate that envelopes your abode, is home to numerous nurseries, healthcare facilities, swimming pools, sports facilities, playgrounds and parks. It's a life that offers you everything at a fraction of the cost of owning a villa.