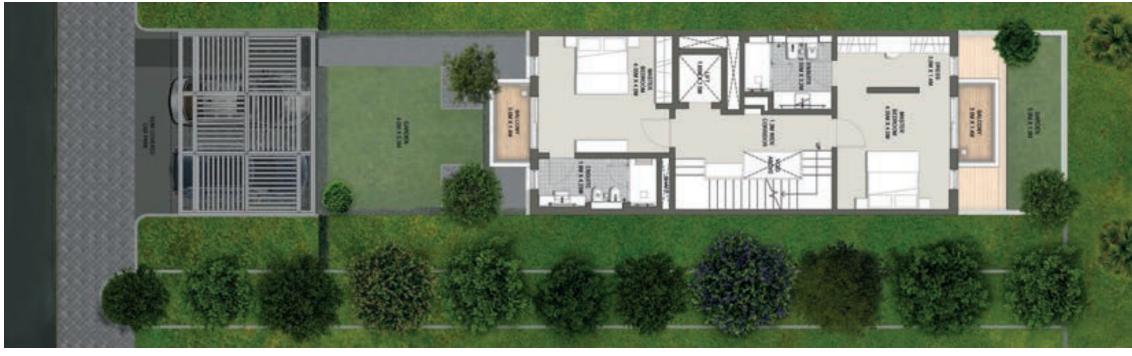

a master craftsman is legendary. His obsession with detail is what catapulted him from his humble beginnings as an interior decorator to the royal homes, to one of the most respected names in real estate. He has always been at the forefront of delivering world-class projects. From creating extravagant palaces and intricate mosques to state-of-the art campuses and super premium residential spaces - one recurring feature of each of his creations is the exceptional quality that is delivered. Mr. Menon's deep understanding of creating spaces from the inside out and his passion for perfection is the driving force behind Sobha breaking new boundaries of excellence.

SOBHA dxb@ffplan....



#### LOCATION PLAN







#### **Ground Floor**

Saleable Area - 3,233 - 3,302 SQ.FT. 300.3 - 306.7 SQ.M.



#### First Floor

Saleable Area - 3,233 - 3,302 SQ.FT. 300.3 - 306.7 SQ.M.



### Second Floor

Saleable Area - 3,233 - 3,302 SQ.FT. 300.3 - 306.7 SQ.M.



59