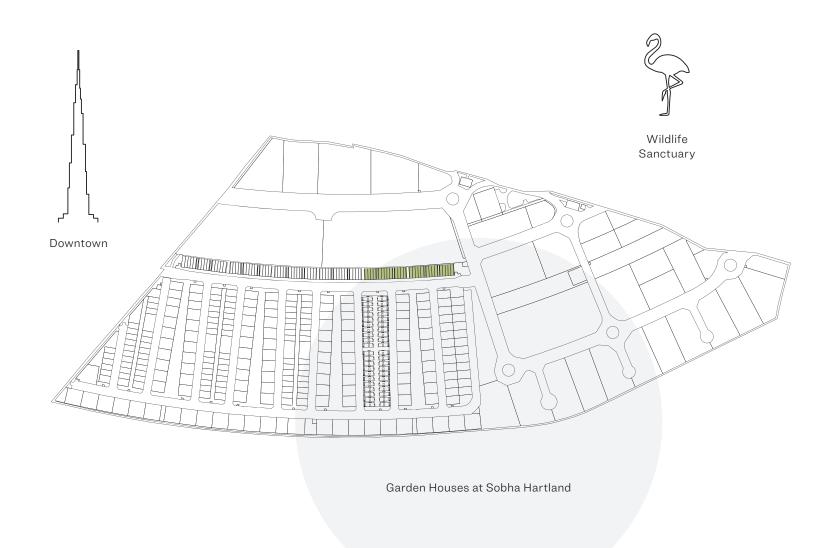

Sobha Hartland is a self-contained world of luxury, with an unrivalled advantage of location and proximity to Dubai's epicenter.

Set against the backdrop of the Dubai Water Canal, the city's key attractions are just minutes away.

The iconic Burj Khalifa and the Downtown experiences are 5 minutes away. The pristine Ras Al Khor Wildlife Sanctuary and the Meydan Racecourse are around the corner. And the Dubai metro is set to pass alongside, to provide quick access to the heart of Dubai International Financial Centre (DIFC), and the rest of the city.

#### LOCATION PLAN