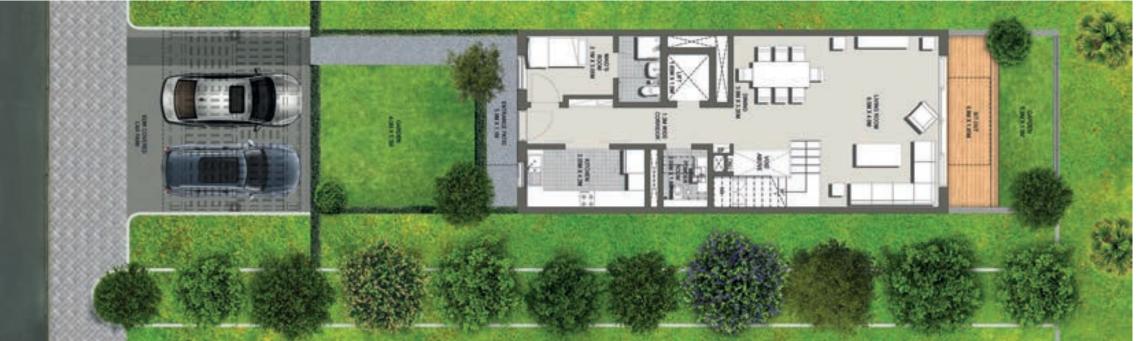

ment to *craft*.



Mr. PNC Menon

Across the world, Mr. PNC Menon's reputation as a master craftsman is legendary. His obsession with detail is what catapulted him from his humble beginnings as an interior decorator to the royal homes, to one of the most respected names in real estate. He has always been at the forefront of delivering world-class projects. From creating extravagant palaces and intricate mosques to state-of-the art campuses and super premium residential spaces - one recurring feature of each of his creations is the exceptional quality that is delivered. Mr. Menon's deep understanding of creating spaces from the inside out and his passion for perfection is the driving force behind Sobha breaking new boundaries of excellence.

SOBHA dxb@ffplan....



#### LOCATION PLAN







#### **Ground Floor**

Saleable Area - 3,233 - 3,302 SQ.FT. 300.3 - 306.7 SQ.M.



#### First Floor

Saleable Area - 3,233 - 3,302 SQ.FT. 300.3 - 306.7 SQ.M.



### Second Floor

Saleable Area - 3,233 - 3,302 SQ.FT. 300.3 - 306.7 SQ.M.



59