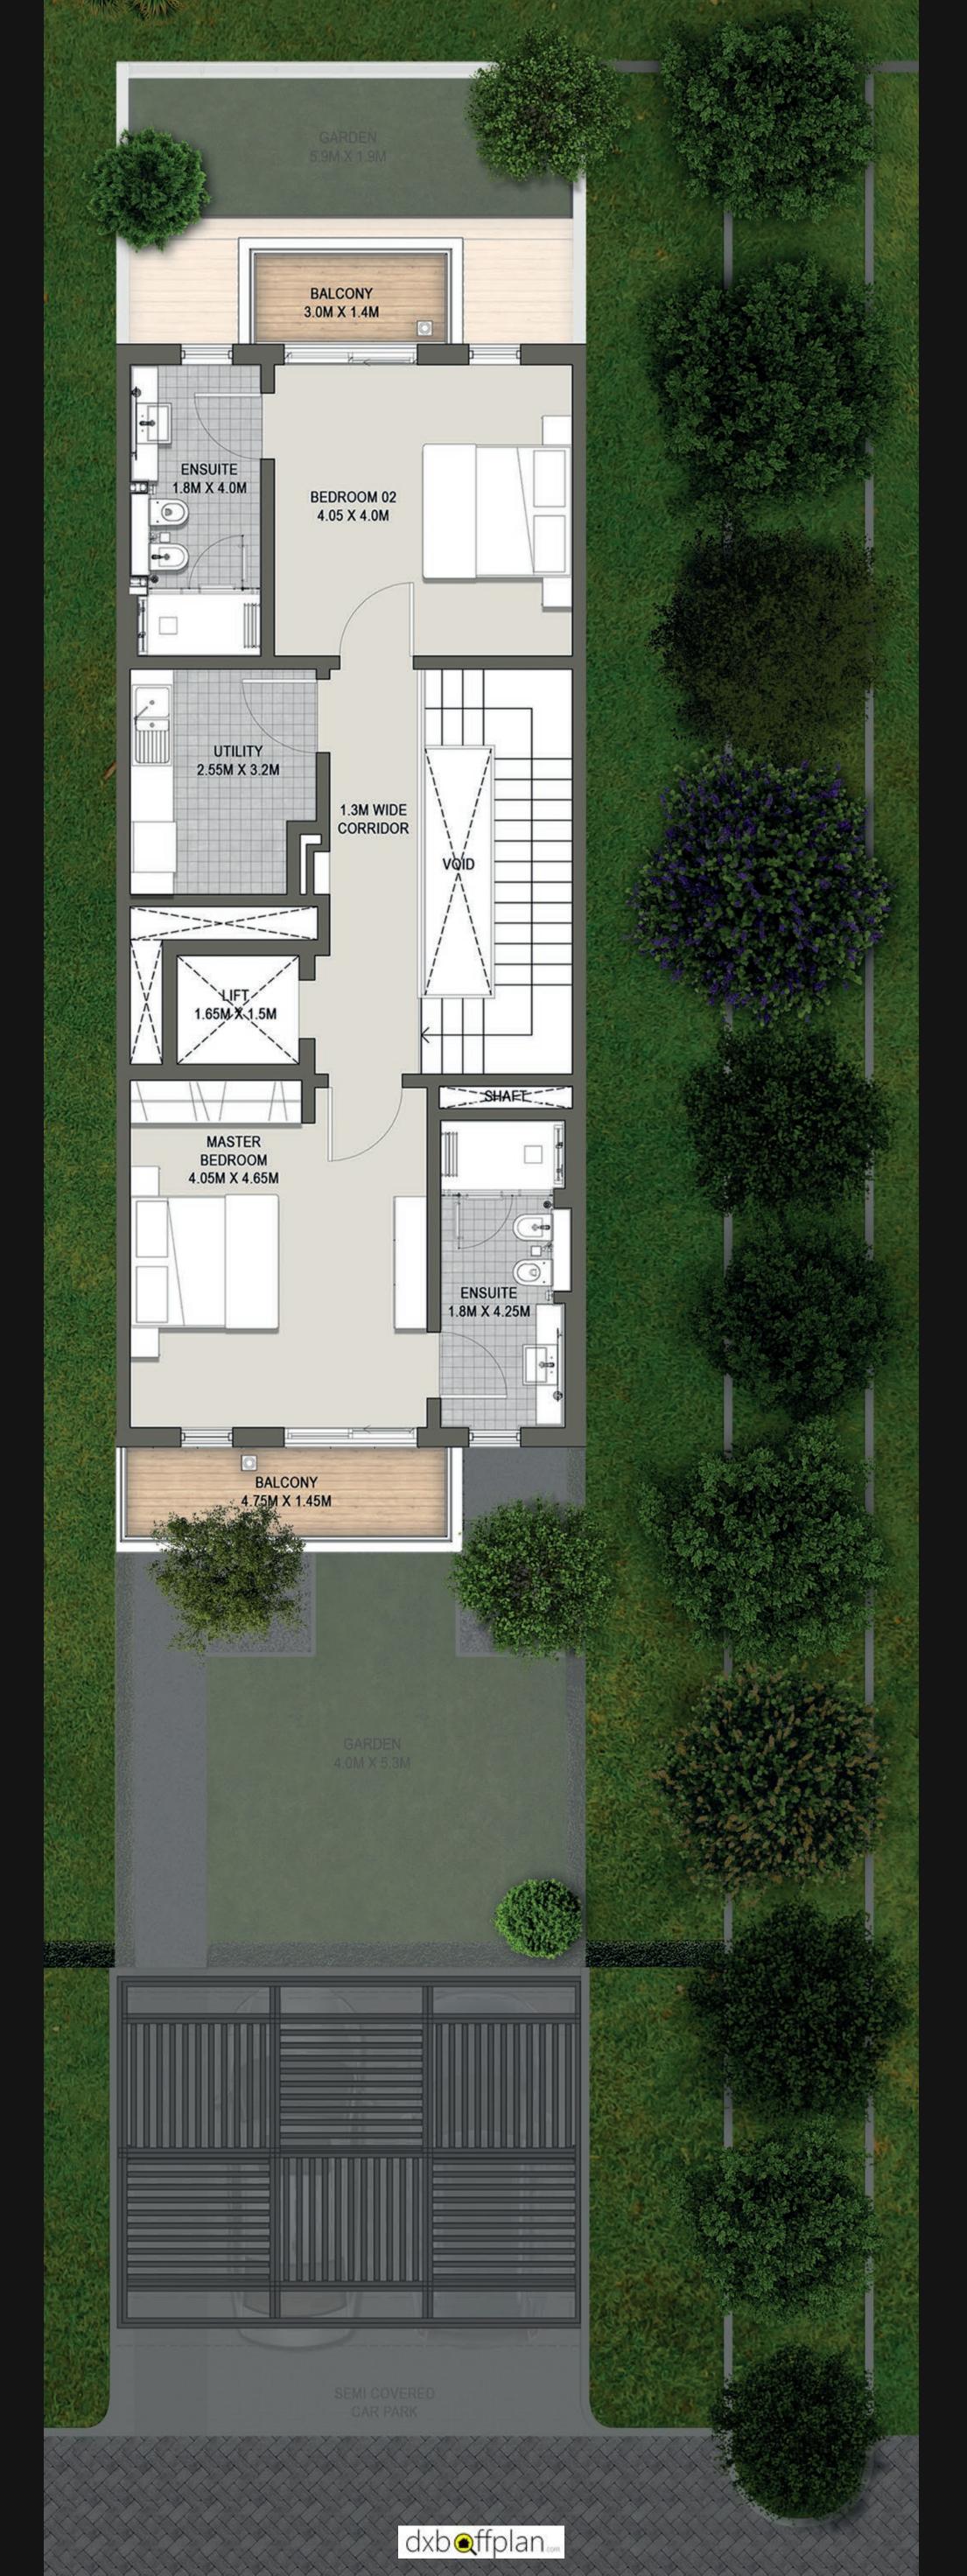

## SIZE RANGE 3,233 - 3,303 SQ.FT. | 300.3 - 306.8 SQ.M.

Get used to extravagance with a 3300 sq. ft. living space featuring 4 master bedrooms, spaced across three levels.

Expect more with an abode that includes open sundecks, domestic-help quarters, walk-in closets, wide balconies and a garage.

Experience contemporary Garden House living with two beautifully-landscaped private gardens, at the front and back of your home.

Live at Dubai's most prestigious address:

1-27 Garden Avenue, Sobha Hartland, MBR City, Dubai.

GROUND FLOOR

FIRST FLOOR

SECOND FLOOR