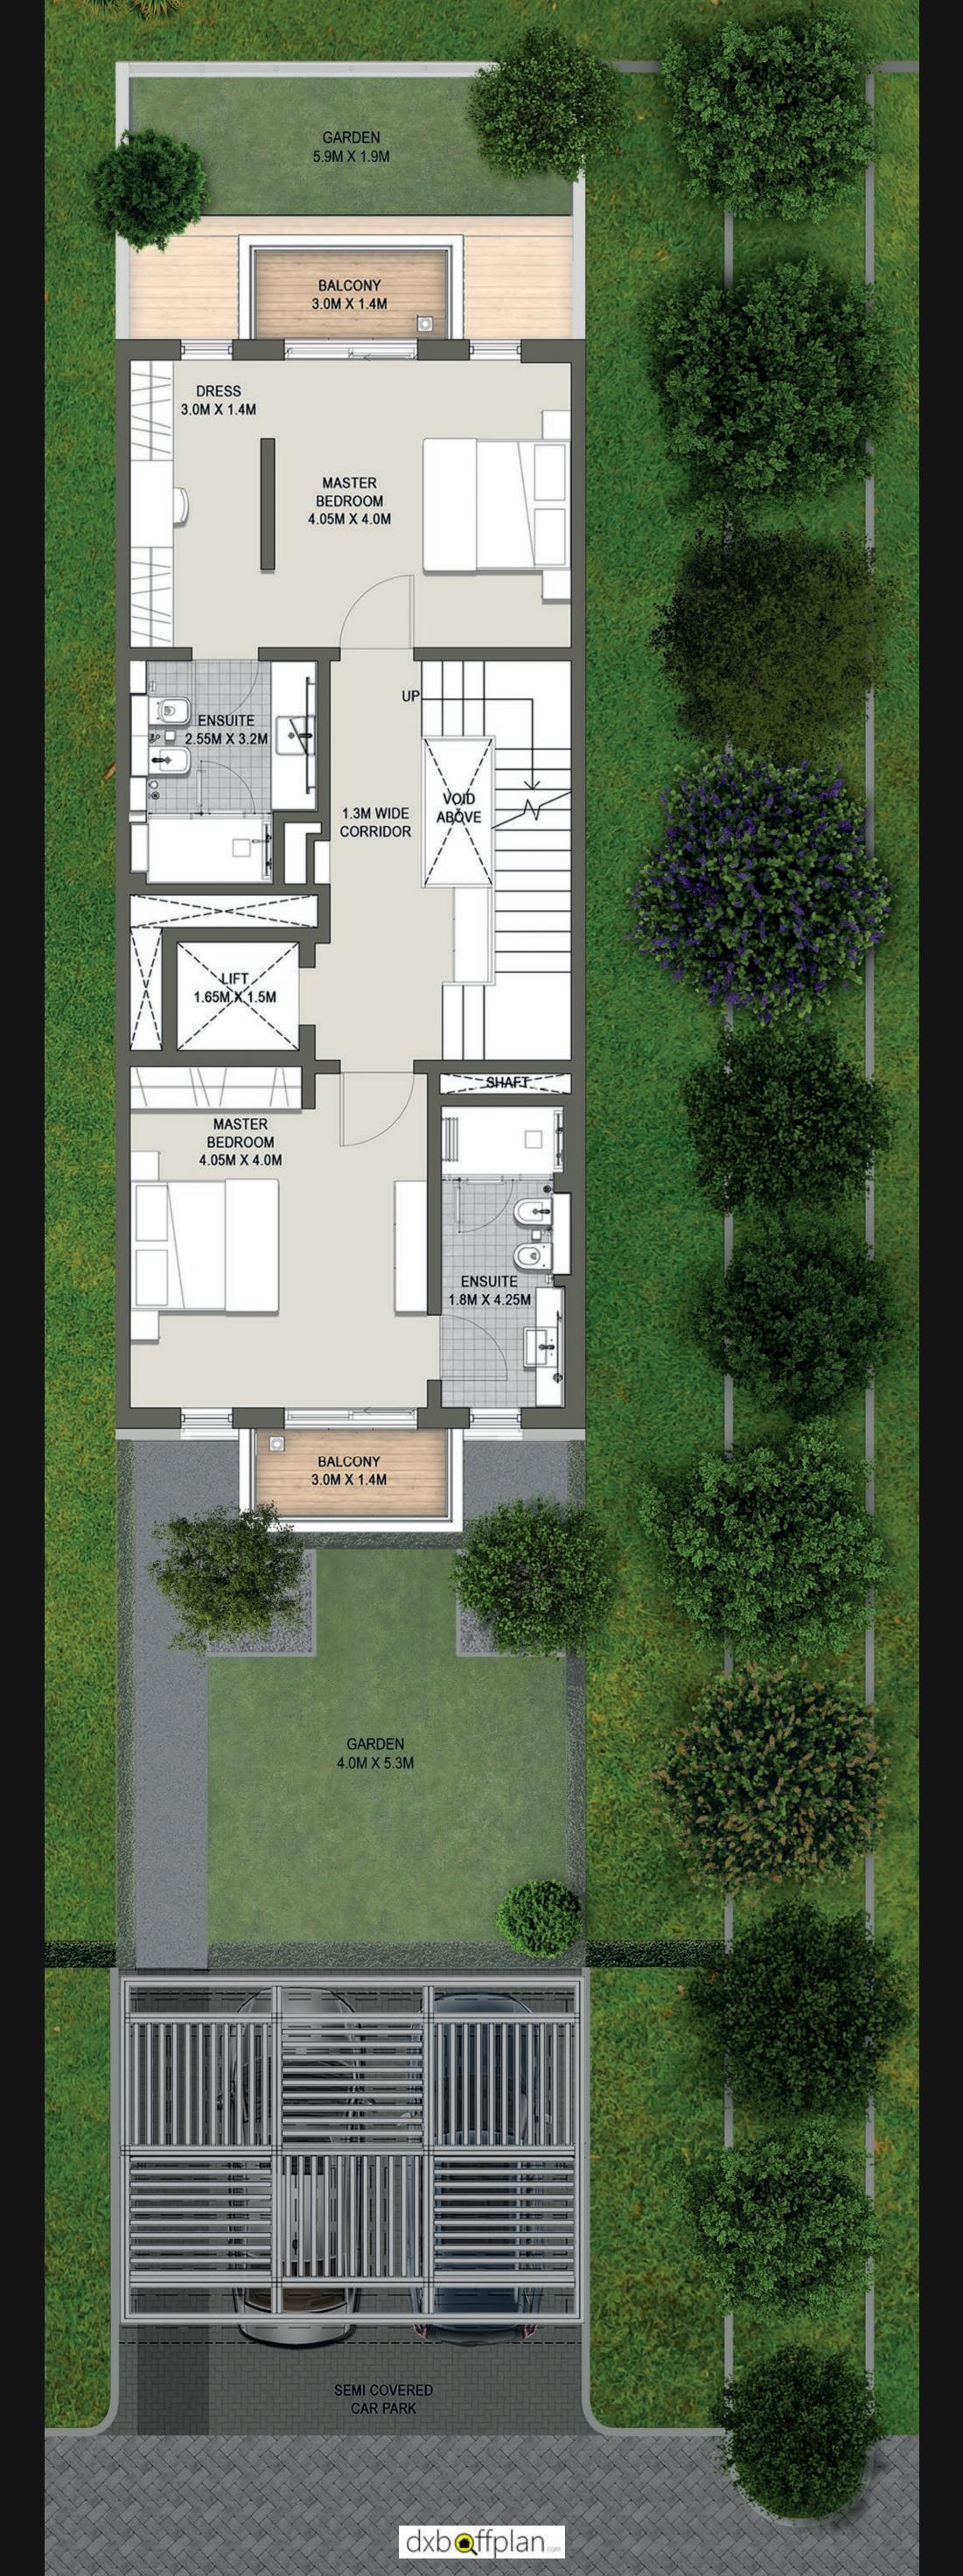

## SIZE RANGE 3,233 - 3,303 SQ.FT. | 300.3 - 306.8 SQ.M.

Get used to extravagance with a 3300 sq. ft. living space featuring 4 master bedrooms, spaced across three levels.

Expect more with an abode that includes open sundecks, domestic-help quarters, walk-in closets, wide balconies and a garage.

Experience contemporary Garden House living with two beautifully-landscaped private gardens, at the front and back of your home.

Live at Dubai's most prestigious address:

1-27 Garden Avenue, Sobha Hartland, MBR City, Dubai.

GROUND FLOOR

FIRST FLOOR

SECOND FLOOR