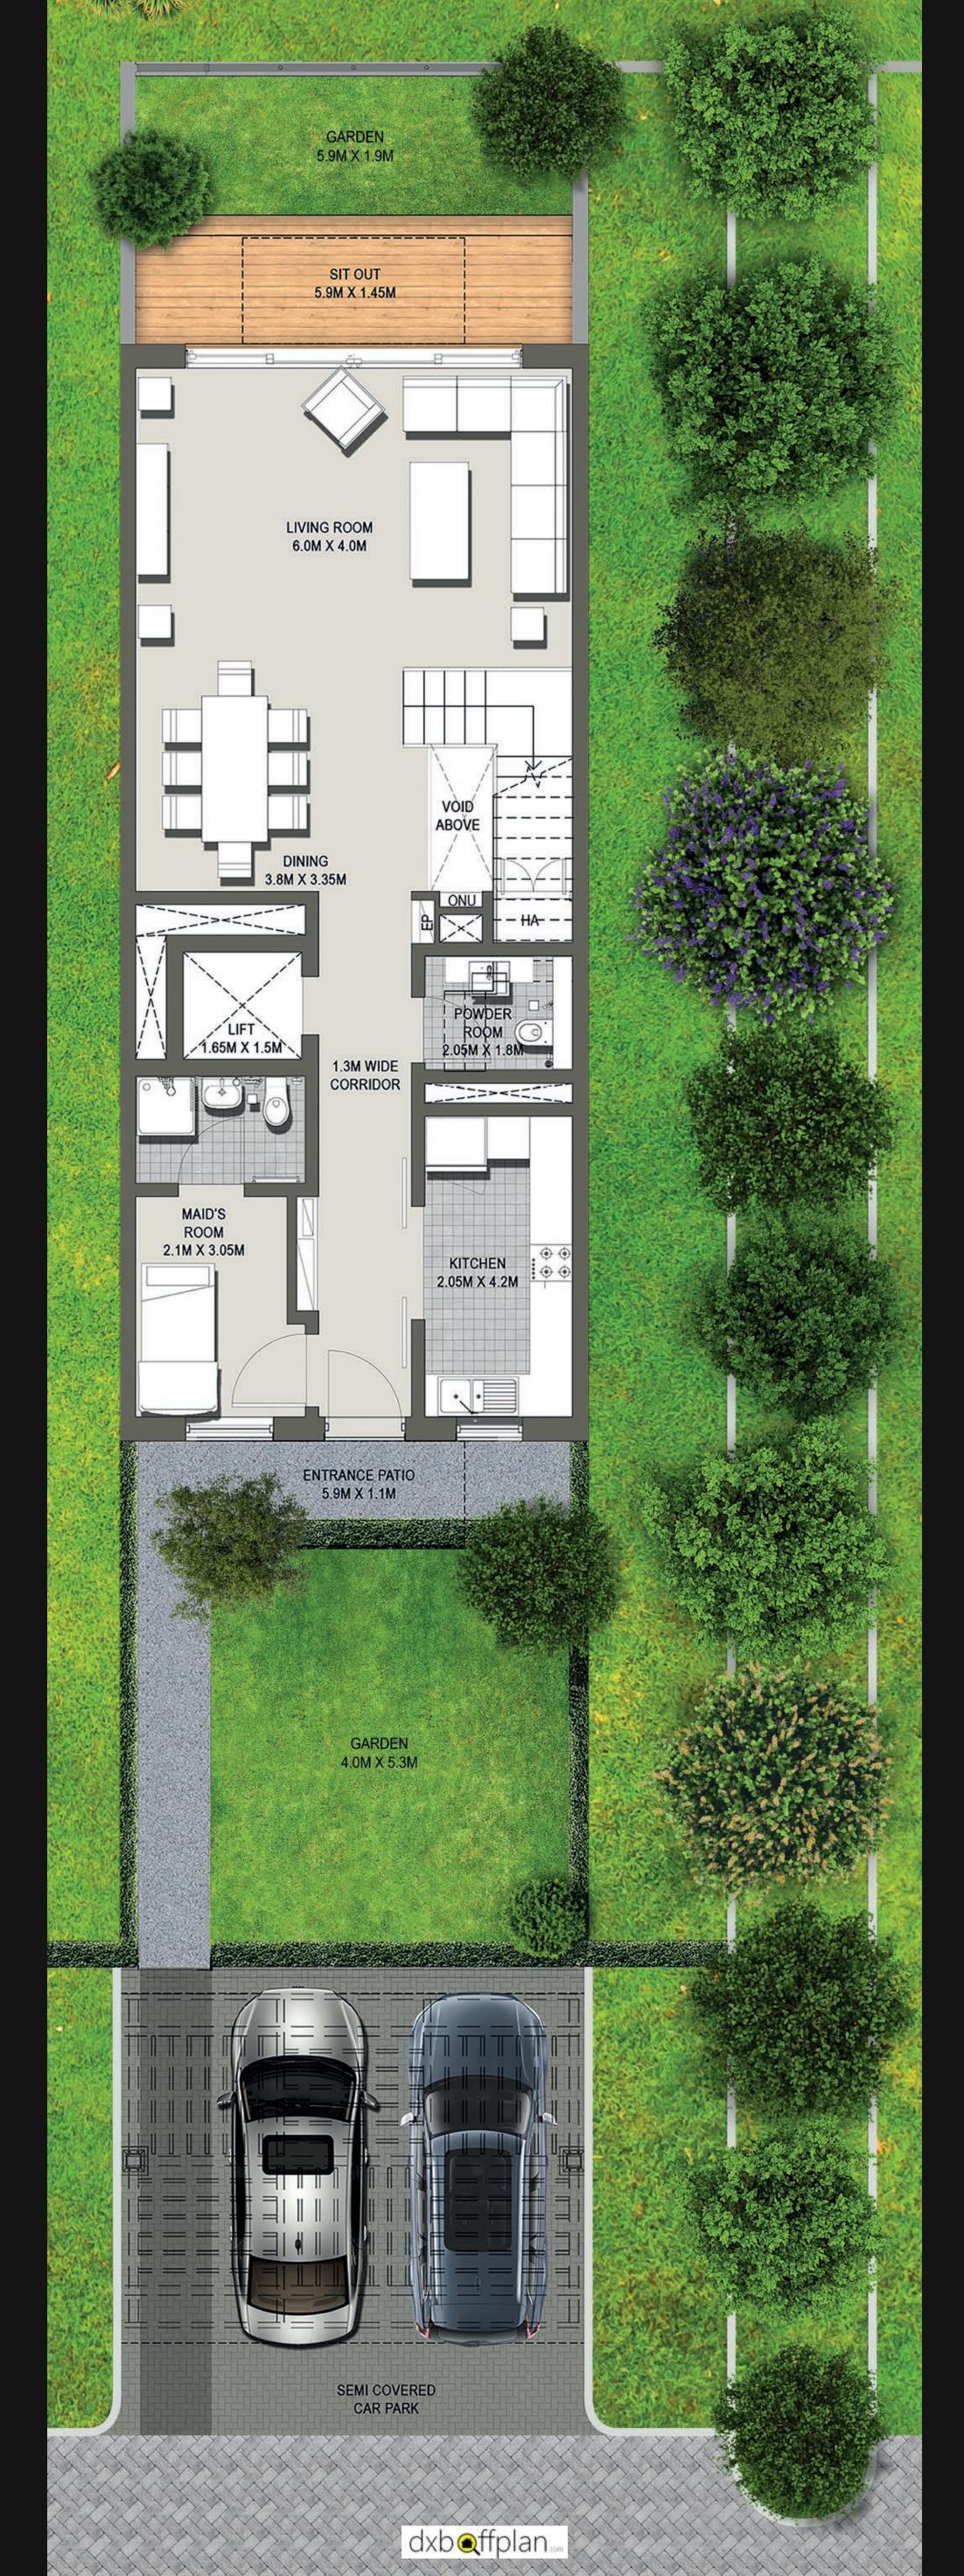

## SIZE RANGE 3,233 - 3,303 SQ.FT. | 300.3 - 306.8 SQ.M.

Get used to extravagance with a 3300 sq. ft. living space featuring 4 master bedrooms, spaced across three levels.

Expect more with an abode that includes open sundecks, domestic-help quarters, walk-in closets, wide balconies and a garage.

Experience contemporary Garden House living with two beautifully-landscaped private gardens, at the front and back of your home.

Live at Dubai's most prestigious address:

1-27 Garden Avenue, Sobha Hartland, MBR City, Dubai.

GROUND FLOOR

FIRST FLOOR

SECOND FLOOR