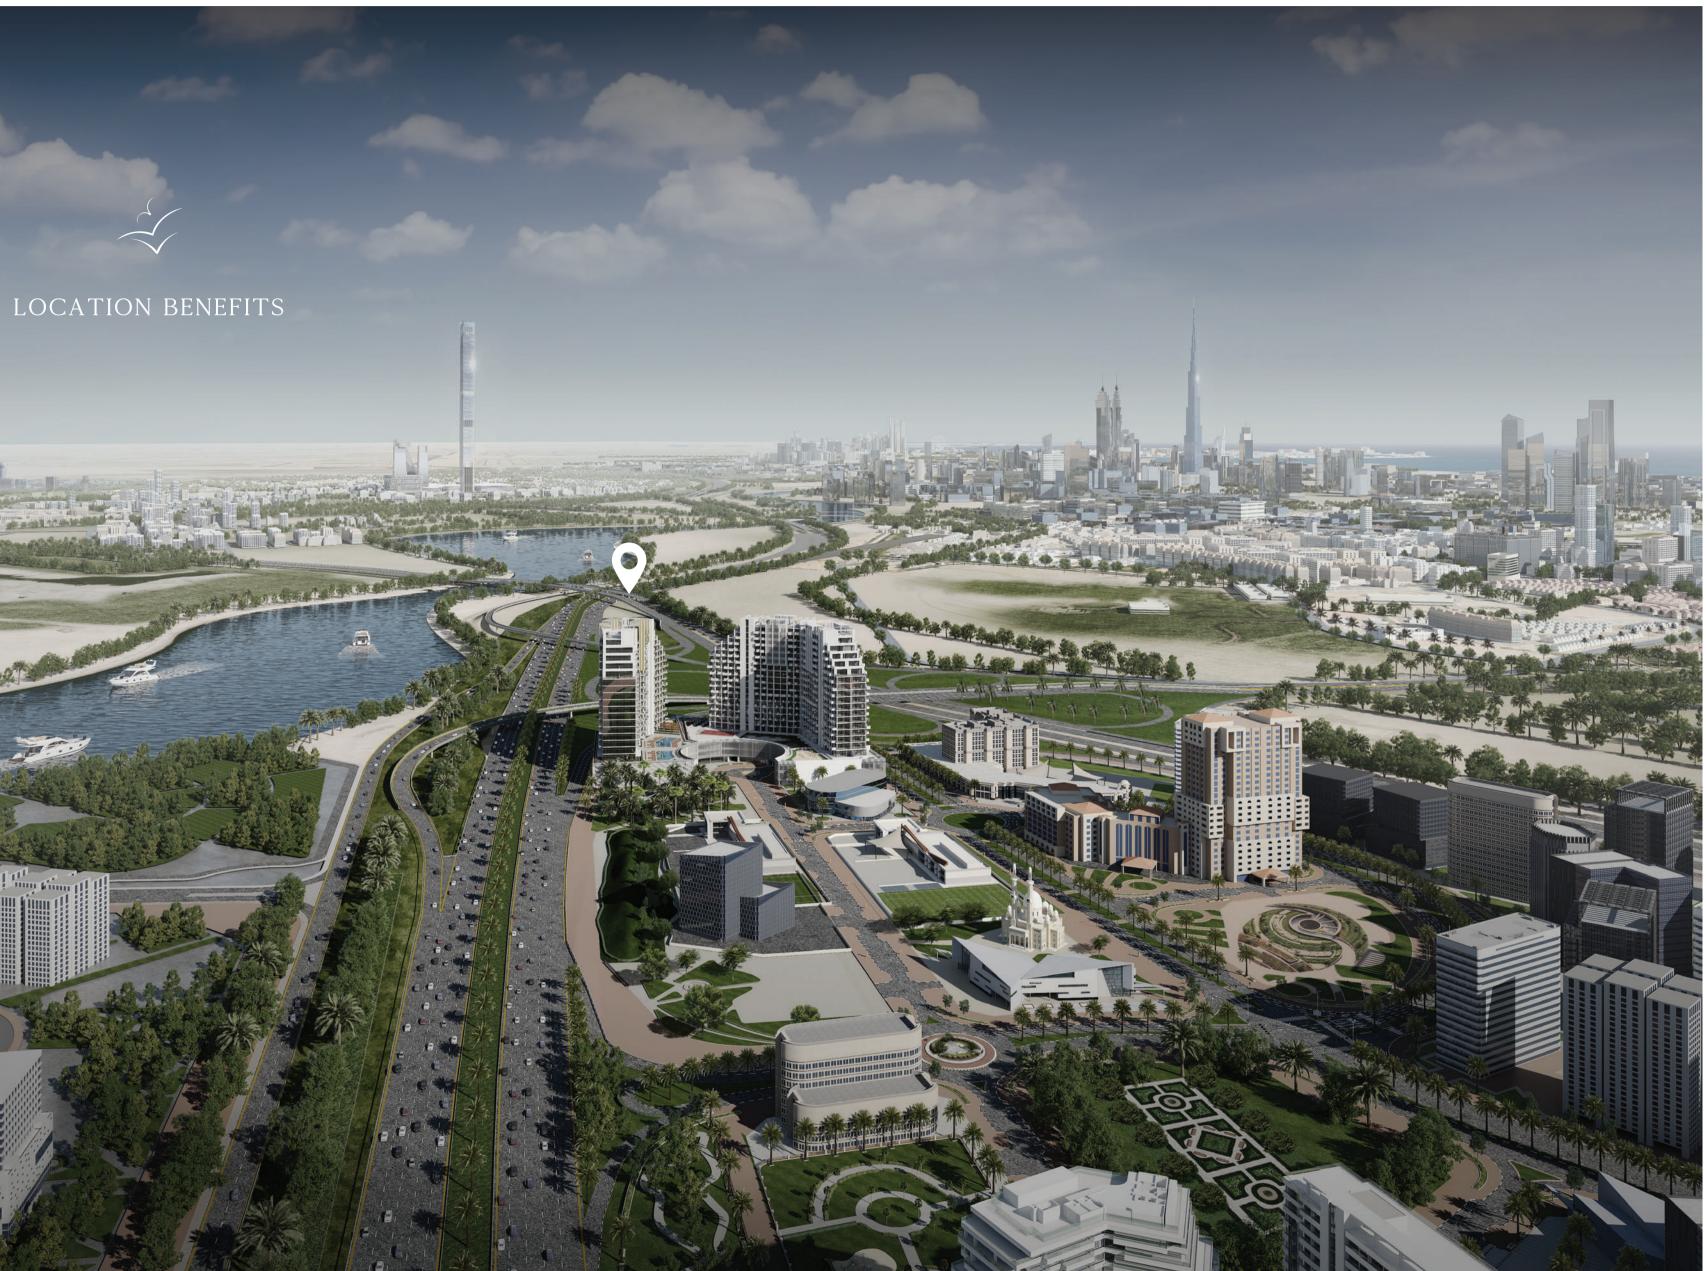

#### WHERE THE PAST MEETS THE FUTURE

CREEK VIEWS FEATURES THE CITY'S REMARKABLE TRANSITION FROM TRADITIONAL VIEWS TO A CONTEMPRARY REINVENTED FUTURE.

## WHERE BOATS DRIFT ALONG THE BAY'S CALM WARM WATERS

 $\swarrow$ 

 $\sim$ 

NESTLED ON THE ICONIC DUBAI CREEK IN THE HEART OF HEALTHCARE CITY, TO WAKE YOU UP TO ALL THAT MATTERS.