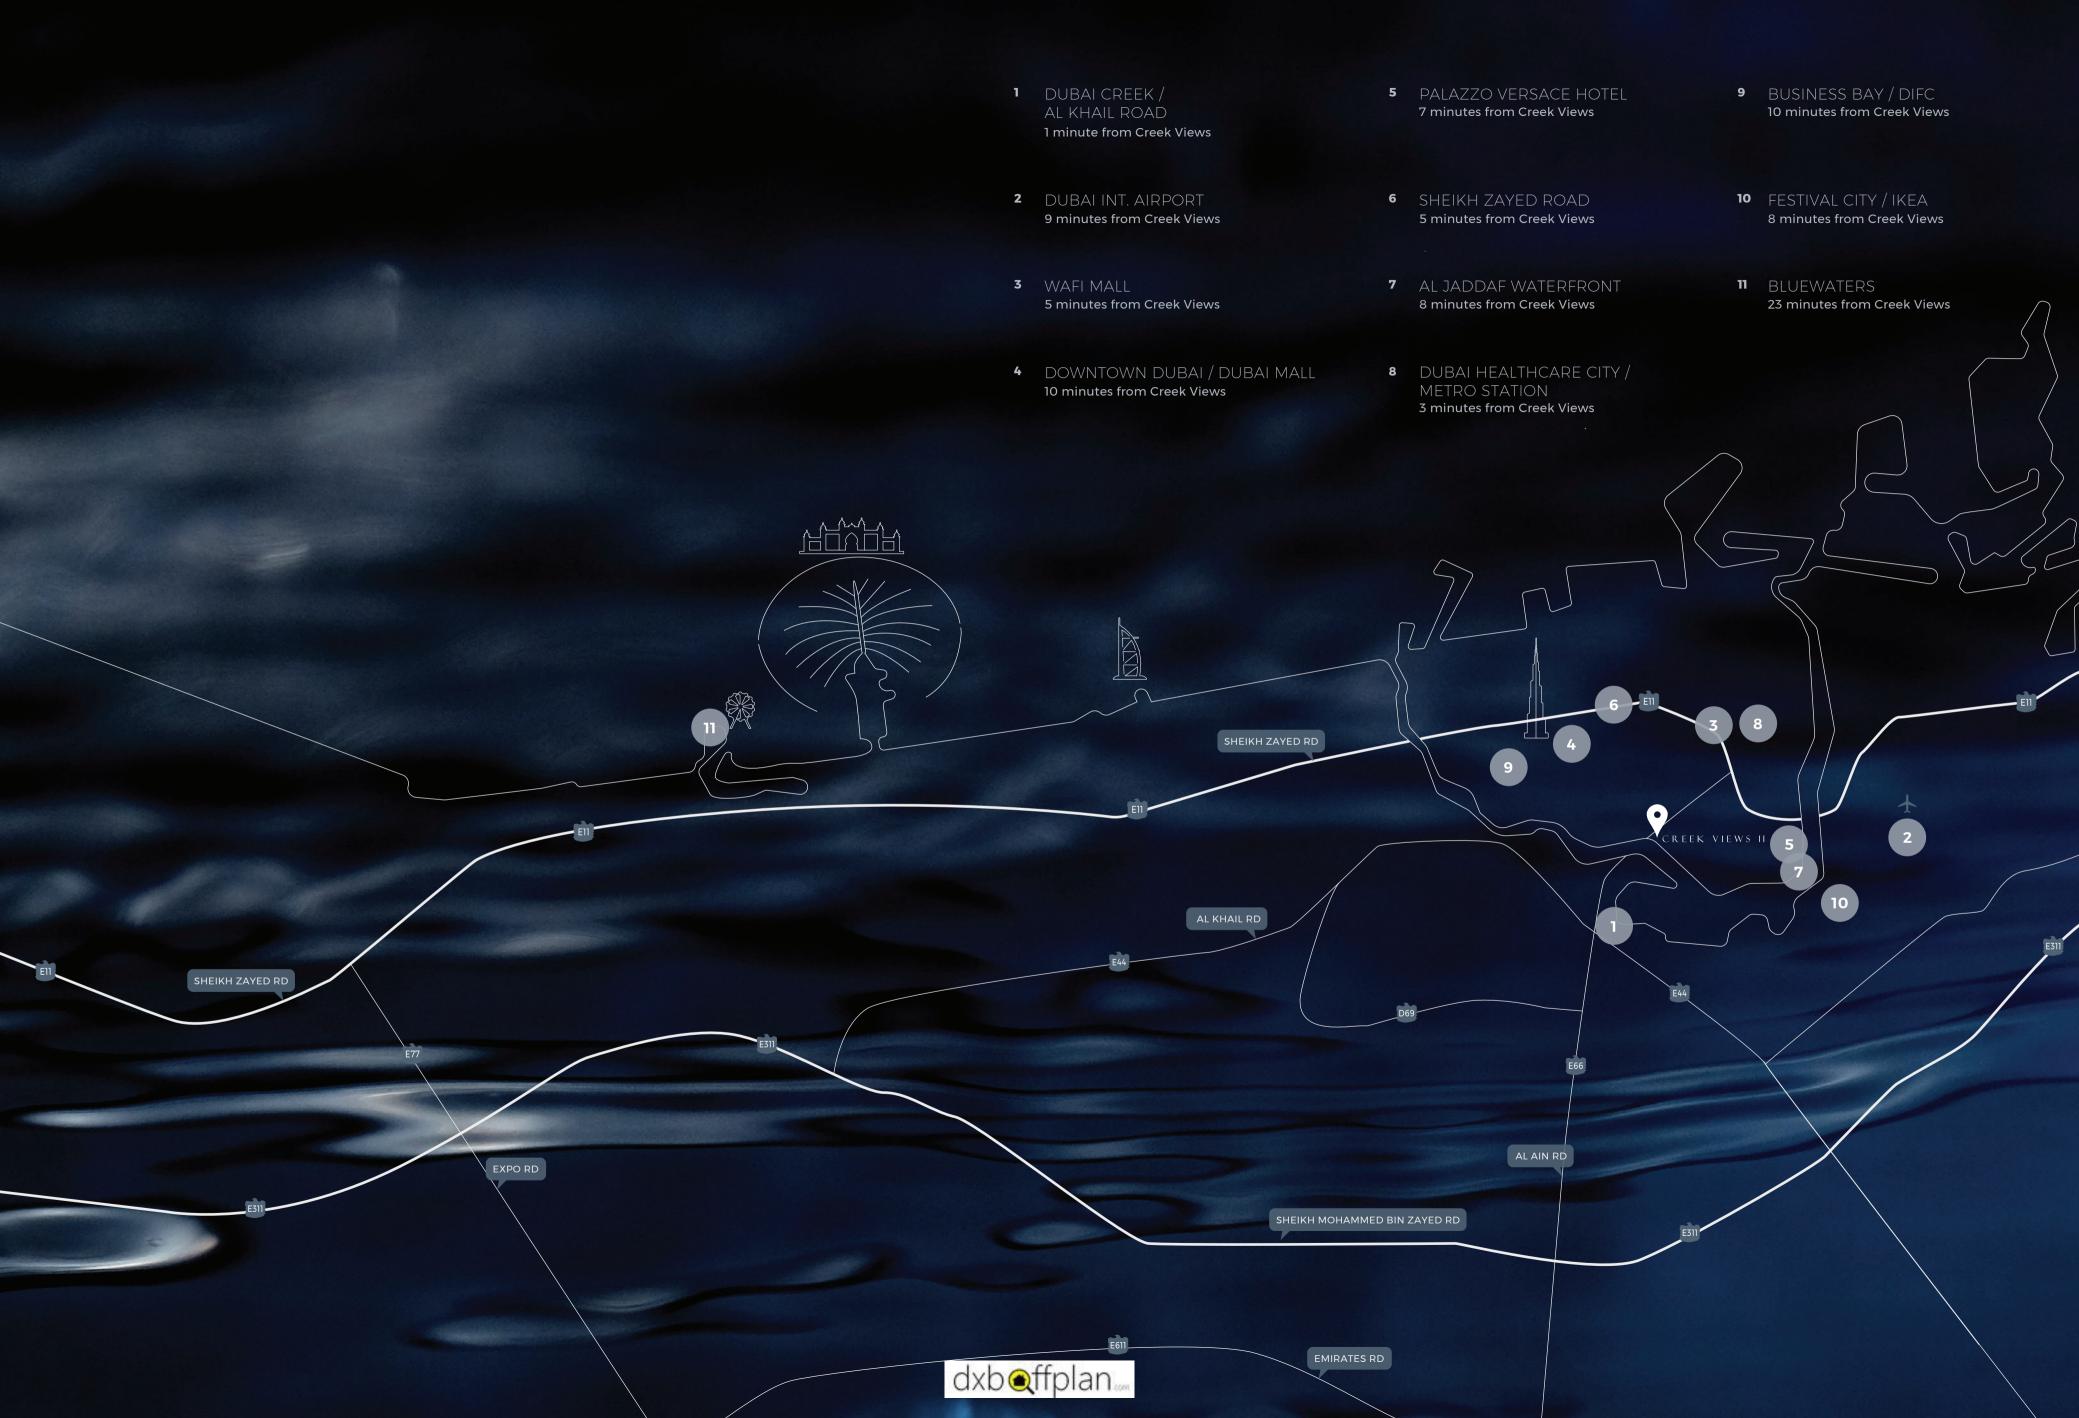

## WHERE BOATS DRIFT ALONG THE BAY'S CALM WARM WATERS

 $\swarrow$ 

 $\sim$ 

NESTLED ON THE ICONIC DUBAI CREEK IN THE HEART OF HEALTHCARE CITY, TO WAKE YOU UP TO ALL THAT MATTERS.