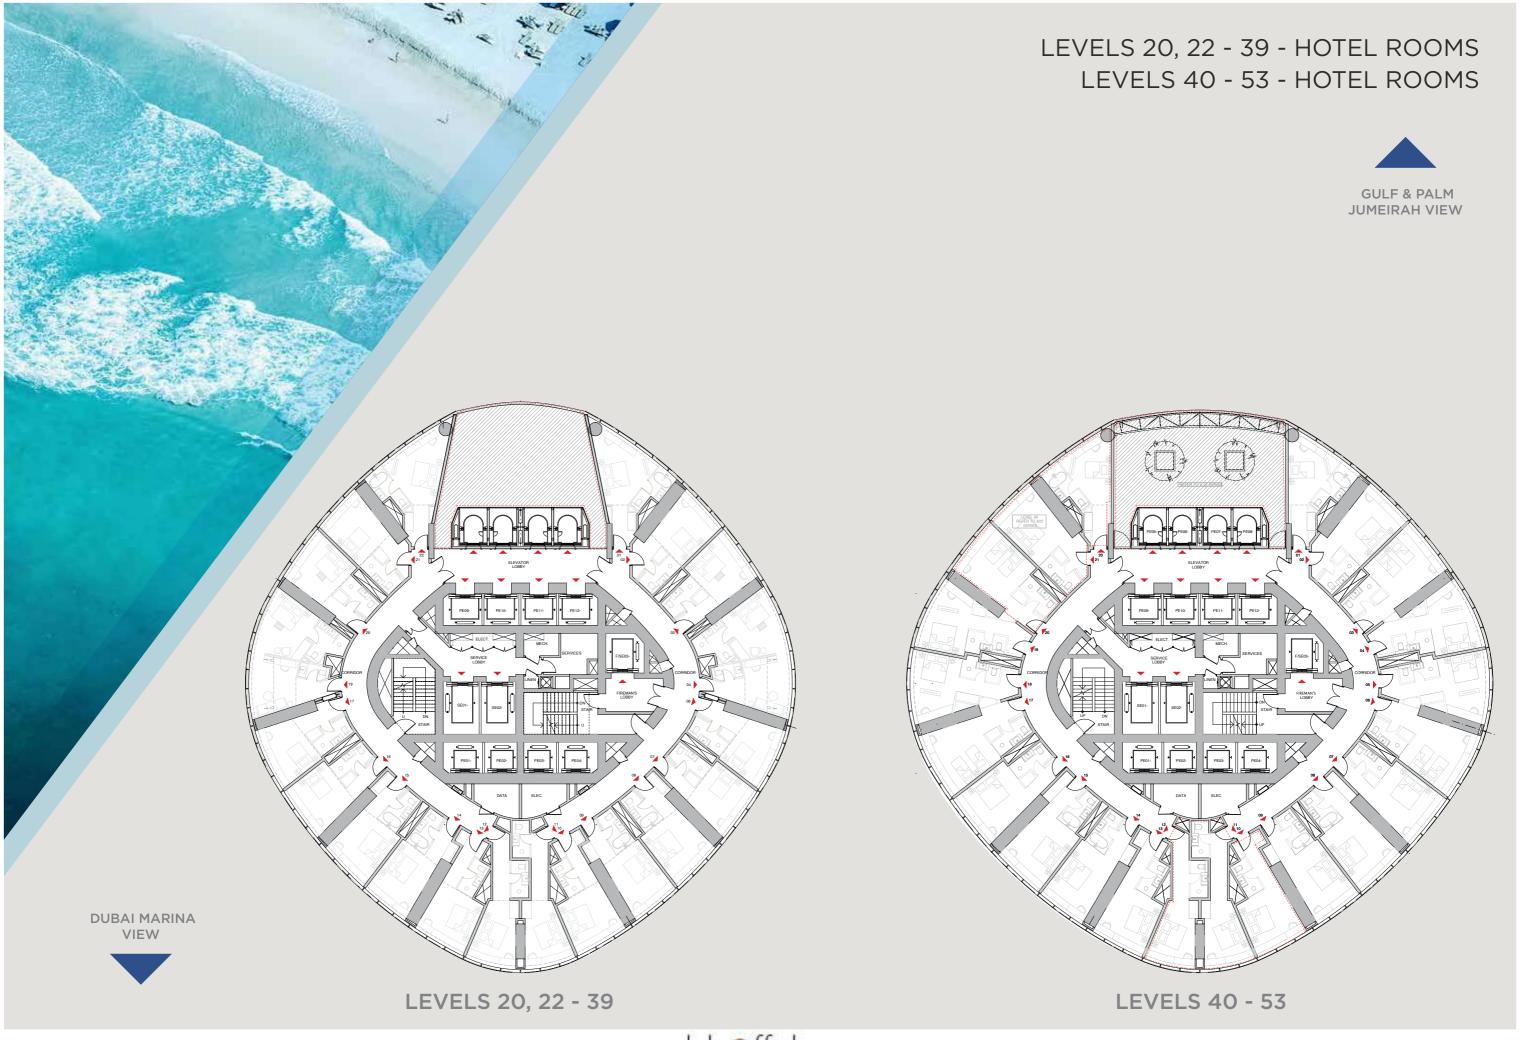

## LEVELS 15 - HOTEL ROOMS & MEETING FACILITIES LEVEL 16 - 19 - HOTEL ROOMS **GULF & PALM** JUMEIRAH VIEW **DUBAI MARINA LEVELS 16 - 19** LEVEL 15