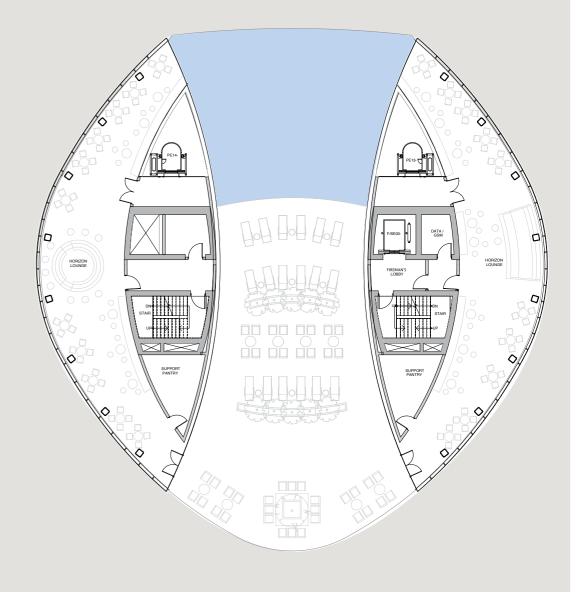

## LEVEL 74 - SUNSET RESTAURANT LEVEL 76 - HORIZON LOUNGE

LEVEL 76

**DUBAI MARINA** 

LEVEL 77