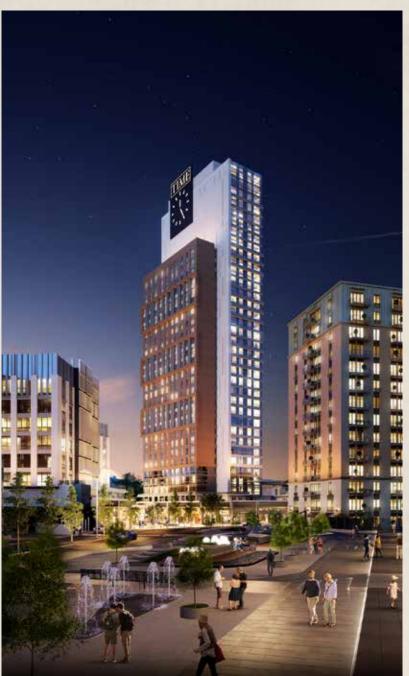

# TIME TOWER DESIGNER APARTMENTS

Time Tower features modern and elegant design homes with European style facades, fully-finished kitchens and bathrooms. It is made of 34 floors and units are ranging from 0+1 to 4+1 and prices start from 115.000\$.

Time Tower is part of a large project that includes: Time Palace Residences, Time Park & Offices and Time Tower itself.

The project has a living area of 250.000 m<sup>2</sup> built on a total land area of 3.200.000 m<sup>2</sup>.