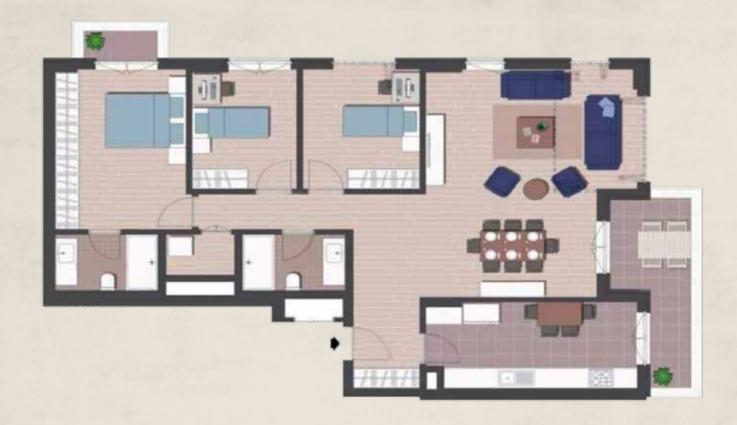

### 3+1 FLAT

Living Room  $: 32,5 \text{ m}^2$ :  $12,9 \text{ m}^2$ Kitchen : 19,7 m<sup>2</sup> Parent Suite :  $15,5 \text{ m}^2$ P.Bedroom :  $4,2 \text{ m}^2$ P.Bathroom Bedroom 1  $: 10,3 \text{ m}^2$  $: 9,1 \text{ m}^2$ Bedroom 2 Laundry Room  $2,0 \text{ m}^2$ :  $4,2 \text{ m}^2$ Bathroom  $: 9,4 \text{ m}^2$ Hallway  $: 4,0 \text{ m}^2$ Hall :  $8,2 \text{ m}^2$ Balcony 1 :  $1,4 \text{ m}^2$ Balcony 2