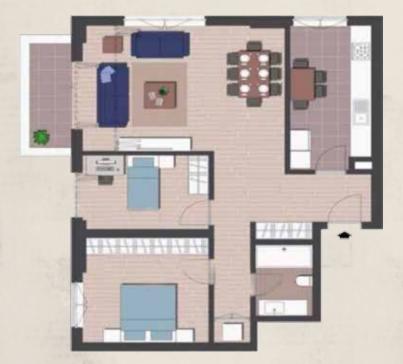

# 2+1 CLOSED KITCHEN FLAT

**Living Room**  $26,9 \text{ m}^2$ : 11,4 m<sup>2</sup> Kitchen : 13,1 m<sup>2</sup> M.Bedroom  $: 8,5 \text{ m}^2$ Hallway  $\cdot$  4,3 m<sup>2</sup> Hall Bedroom :  $9,2 \text{ m}^2$  $: 4,0 \text{ m}^2$ Bathroom  $: 4,3 \text{ m}^2$ Balcony