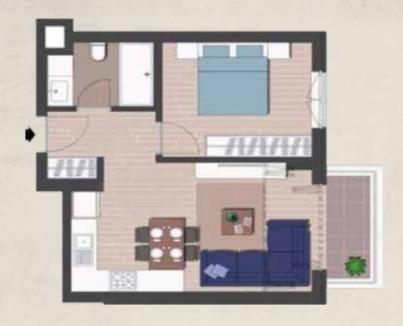

### 1+1 FLAT

 Living Area
 :  $18,9 \text{ m}^2$  

 Bedroom
 :  $10,8 \text{ m}^2$  

 Bathroom
 :  $4,0 \text{ m}^2$  

 Hallway
 :  $4,0 \text{ m}^2$  

 Balcony
 :  $2,8 \text{ m}^2$ 