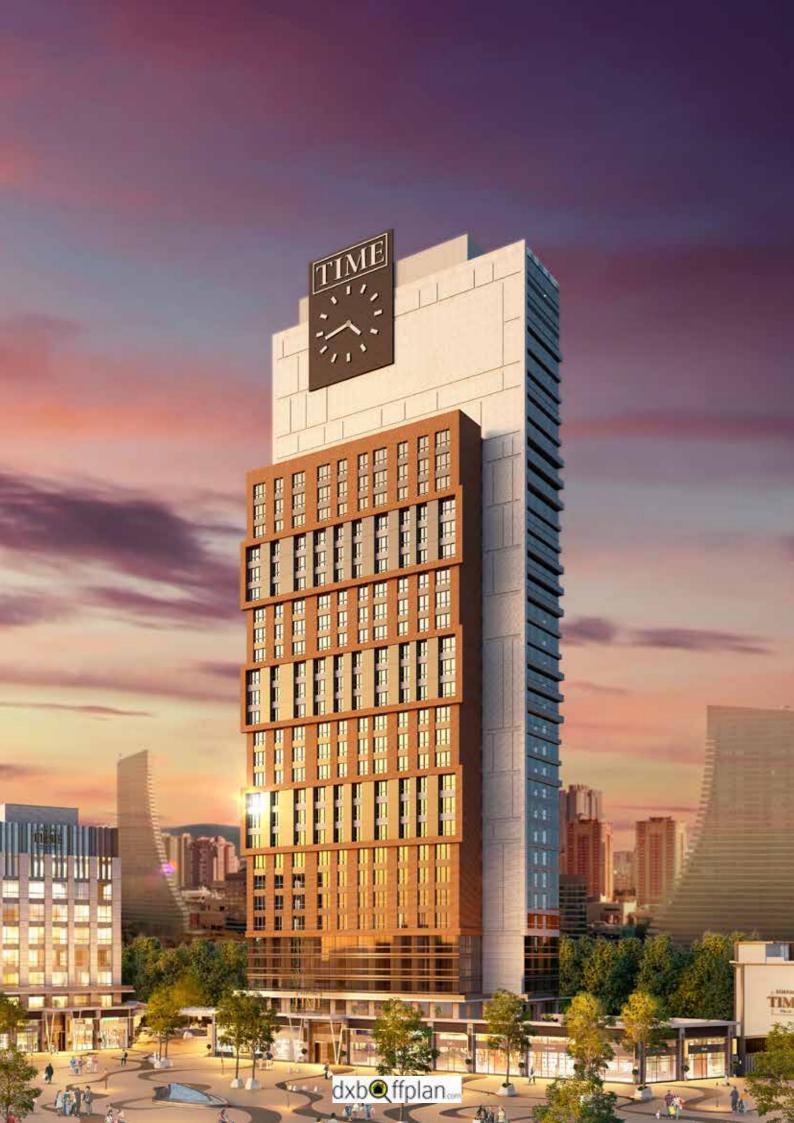

# TIME TOWER DESIGNER APARTMENTS

Time Tower features modern and elegant design homes with European style facades, fully-finished kitchens and bathrooms. It is made of 34 floors and units are ranging from 0+1 to 4+1 and prices start from 115.000\$.

Time Tower is part of a large project that includes: Time Palace Residences, Time Park & Offices and Time Tower itself.

The project has a living area of 250.000 m<sup>2</sup> built on a total land area of 3.200.000 m<sup>2</sup>.