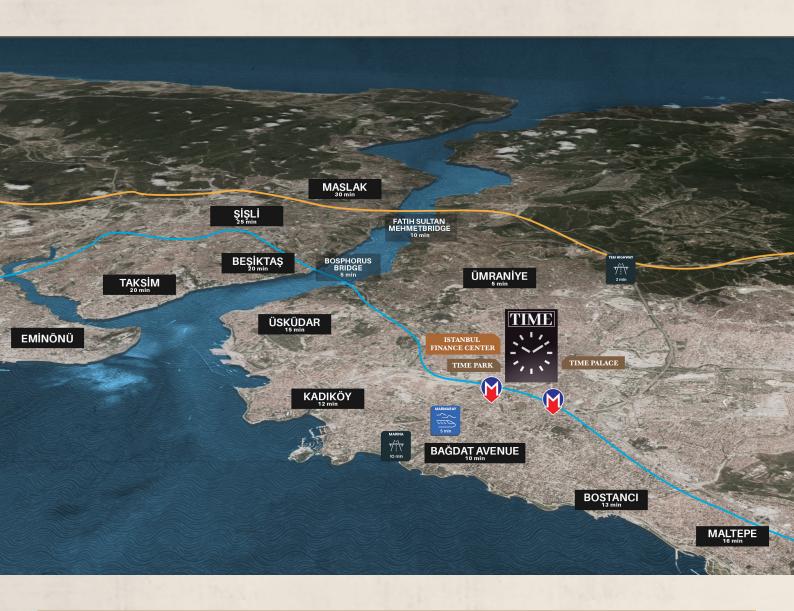

# **LOCATION MAP** AND NEARBY TRANSPORTATION LINKS

Metro Stations E-5 Highway TEM Highway

2 min

2 min

Sea Bus 13 min

Marina 10 min

Coastal Line Bagdat Avenue

12 min

(Walking Distance) (Driving Distance) (Driving Distance) (Driving Distance) (Driving Distance) (Driving Distance) 10 min

E-5 Highway

5 min

TEM Highway

# ATAŞEHİR ISTANBUL'S MOST DYNAMIC LOCATION

A dynamic district in the Anatolian side of Istanbul offering the comfort and growing at a fast pace. Ataşehir is surrounded by nature, close to the new Istanbul Finance Center (IFC) which will impact the value of land in this area. An easy access to the metro station including, Marmaray train and all transportation links that lead to the city's most popular streets. In addition to a variety of shopping malls, branded shops and restaurants. Ataşehir is slowly becoming the most popular neighborhood in the area due to the large investments conducted in the zone and its closeness to Istanbul's finest districts.

# MAIN ATTRACTIONS CLOSE TO ISTANBUL FINANCE CENTER

Kalamis Marina is located in one of the most beautiful coves of Istanbul and is only 10 minutes away from IFC by car.

# BAĞDAT AVENUE

Avenue runs approximately 14 km from East to West in the Maltepe area.

The longest and most prestigious shopping district in Istanbul. It is parallel to the coastline of the Marmara Sea. An ideal location for shopping lovers and leisure seekers.

## ISTANBUL'S LANDMARKS

Only 15 minutes away from Times Tower,

YOU CAN EXPLORE
THE HISTORICAL
NEIGHBORHOODS
THAT SURROUND
THE ANATOLIAN SIDE.
ÜSKÜDAR, WHERE YOU
CAN TASTE THE LOCAL
AND TRADITIONAL
FOOD AND HANG OUT IN
KADIKÖY, MODERN AND
TRENDY NEIGHBORHOOD,
WHERE YOU CAN ENJOY
A CUP OF TEA OR COFFEE
AFTER A LONG BUSY DAY.