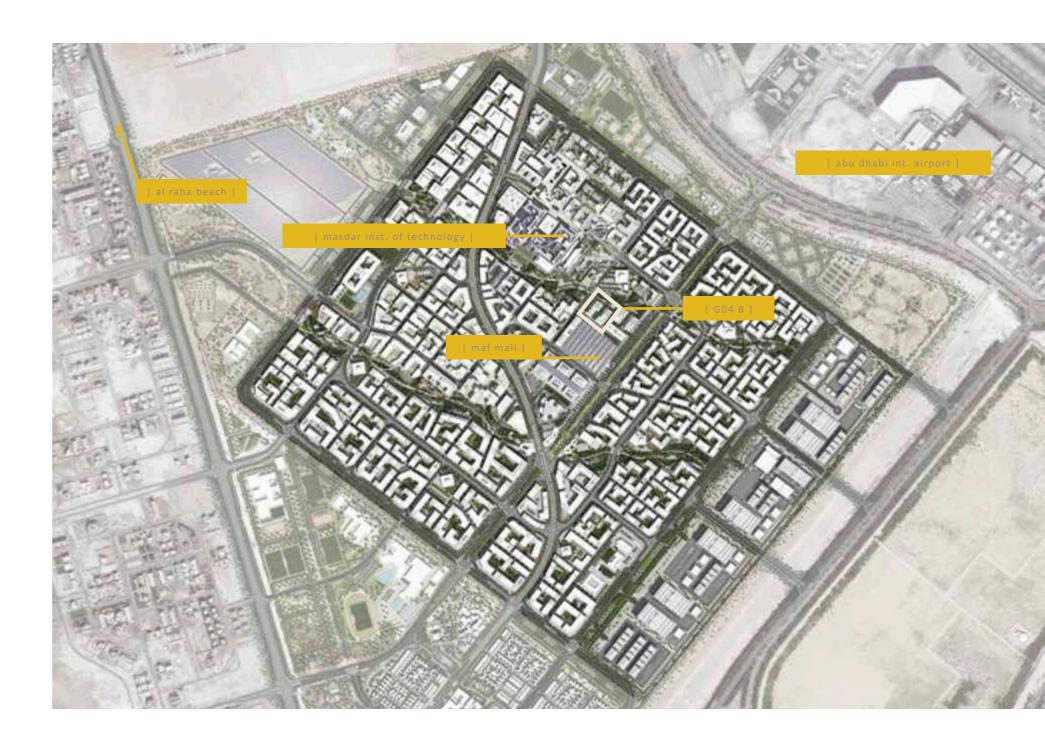

#### **LOCATION**

Located in one of the most prestigious areas of Masdar City, the Oasis Two is surrounded by the natural landscape of the "Green Finger". This linear park, directly connected to the common facilities of the complex, is equipped with jogging and bicycle trails and it particularly brings cooling breezes into the heart of the residential environment.

More importantly, the building location provides the following:

- Adjacent to Masdar's only mall -My City Center Mall developed by Majid Al Futtaim;
- Immediate proximity to Masdar's visitors center;
- Walking distance to Masdar Institute and IRENA building.