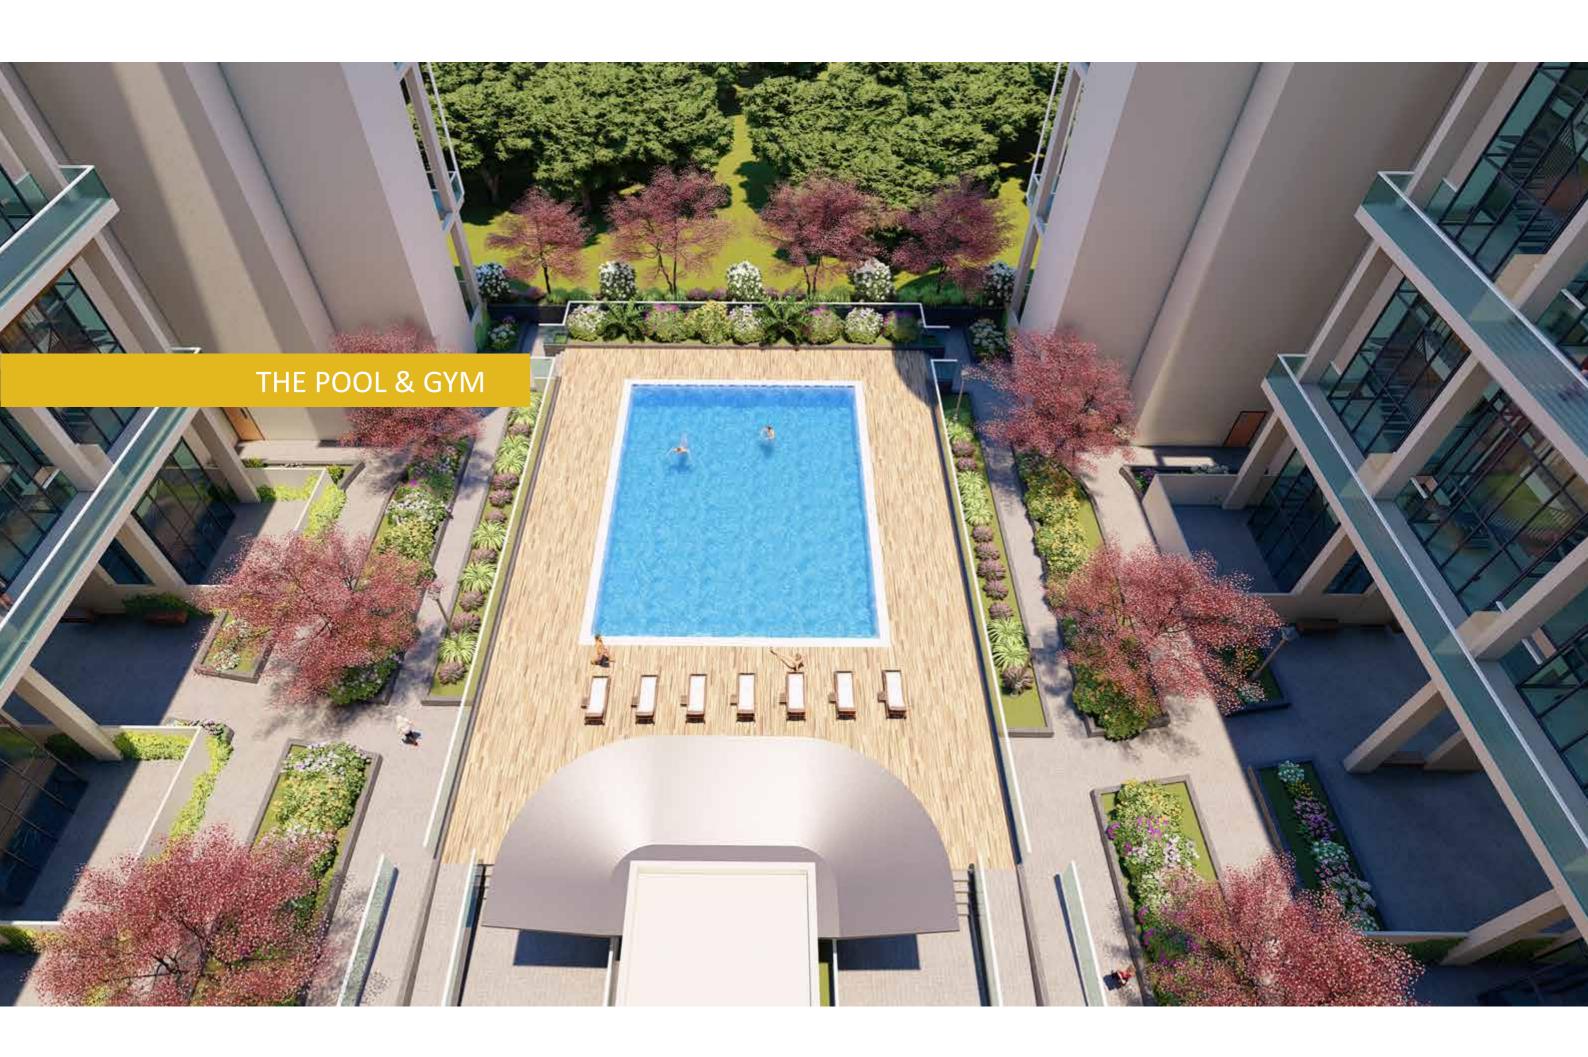

#### **LOCATION**

Located in one of the most prestigious areas of Masdar City, the Oasis Two is surrounded by the natural landscape of the "Green Finger". This linear park, directly connected to the common facilities of the complex, is equipped with jogging and bicycle trails and it particularly brings cooling breezes into the heart of the residential environment.

More importantly, the building location provides the following:

- Adjacent to Masdar's only mall -My City Center Mall developed by Majid Al Futtaim;
- Immediate proximity to Masdar's visitors center;
- Walking distance to Masdar Institute and IRENA building.

#### THE PROJECT

The different typologies of apartments give to the residents the possibility of choosing according to their own needs and preferences. Oasis Two offers contemporary fully equipped studios with flexible and smartly designed interiors in order to suit every type of user. The other Simplex typologies range from one, two and three bedrooms, all with their own shaded balcony. Directly facing the park, the Penthouses vary in number of rooms and provide large terraces with expansive views towards the landscape.