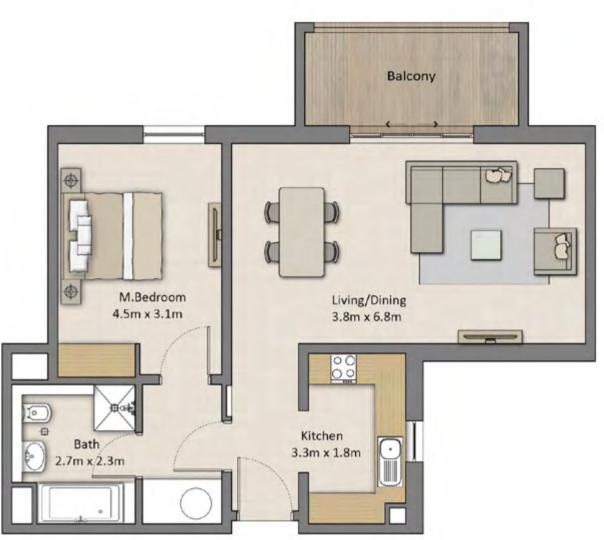

## UNIT TYPE A02 FLOOR PLAN Total GEA - 102 m<sup>2</sup>

| THE GARDENS BLOCK 1,2,3 |                    |
|-------------------------|--------------------|
| Unit GEA                | 94 m <sup>2</sup>  |
| Balcony GEA             | 8 m <sup>2</sup>   |
| Total GEA               | 102 m <sup>2</sup> |

Actual balcony area may vary. Floor plans are for illustrative purposes only.

All drawings and images are provided for illustrative purposes only. The Developer reserves the right to make revisions and changes to all drawings, features and images and in relation to materials, amenities and dimensions without notice. All internal dimensions are measured to the inside wall and/or structural elements and exclude wall finishes and construction tolerances. Actual areas may vary and drawings are not to scale.