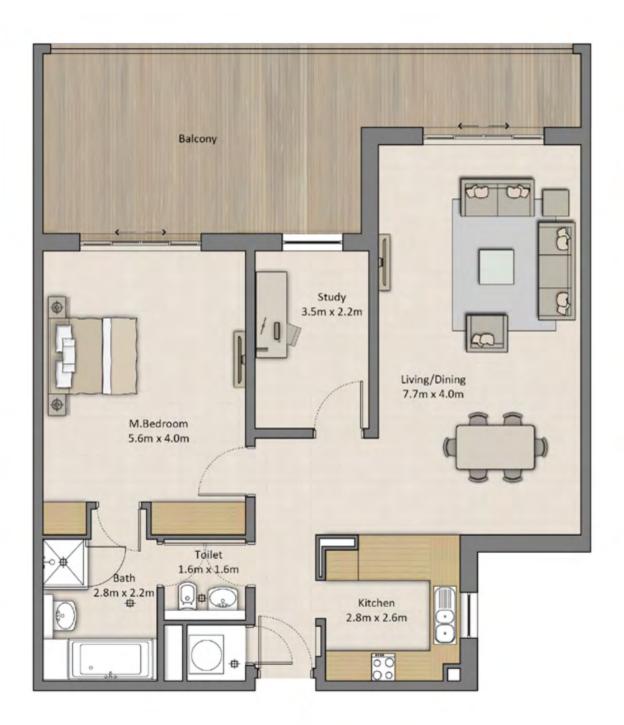

## UNIT TYPE A09-A FLOOR PLAN Total GEA - 83 m<sup>2</sup>

| THE GARDENS BLOCK 4 |                   |
|---------------------|-------------------|
| Unit GEA            | 76 m <sup>2</sup> |
| Balcony GEA         | 7 m <sup>2</sup>  |
| Total GEA           | 83 m²             |

Actual balcony area may vary. Floor plans are for illustrative purposes only.

#### Disclaimer

All drawings and images are provided for illustrative purposes only. The Developer reserves the right to make revisions and changes to all drawings, features and images and in relation to materials, amenities and dimensions without notice. All internal dimensions are measured to the inside wall and/or structural elements and exclude wall finishes and construction tolerances. Actual areas may vary and drawings are not to scale.