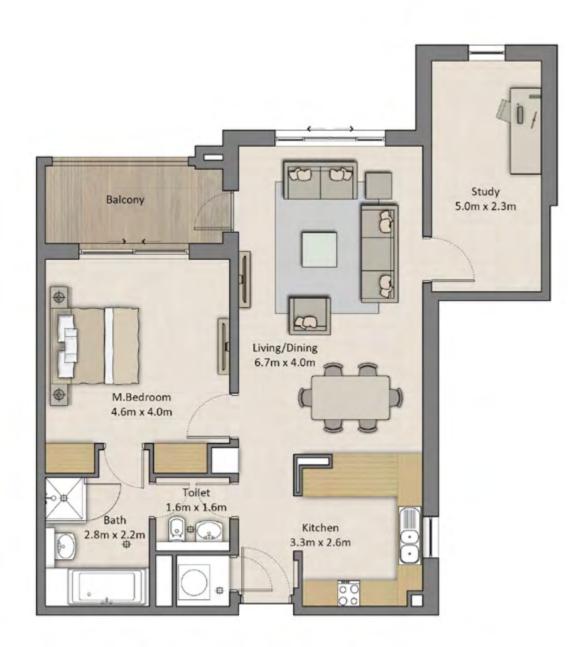

## UNIT TYPE A09 FLOOR PLAN Total GEA - 79 m<sup>2</sup>

| THE GARDENS BLOCK 4 |                   |
|---------------------|-------------------|
| Unit GEA            | 73 m <sup>2</sup> |
| Balcony GEA         | 6 m <sup>2</sup>  |
| Total GEA           | 79 m²             |

Actual balcony area may vary. Floor plans are for illustrative purposes only.