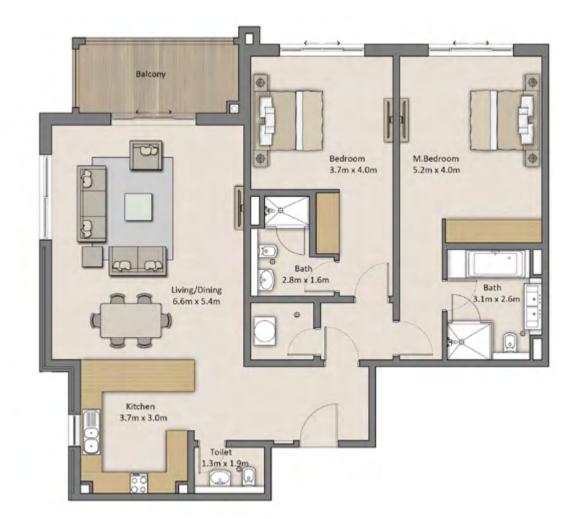

## UNIT TYPE B02 FLOOR PLAN Total GEA - 137 m<sup>2</sup>

| THE GARDENS BLOCK 1,2,3 |                    |
|-------------------------|--------------------|
| Unit GEA                | 123 m <sup>2</sup> |
| Balcony GEA             | 14 m <sup>2</sup>  |
| Total GEA               | 137 m <sup>2</sup> |

Actual balcony area may vary. Floor plans are for illustrative purposes only.