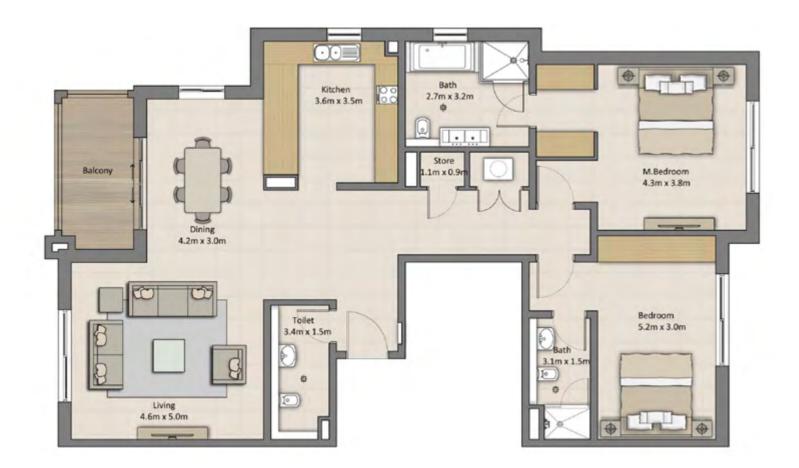

## UNIT TYPE A11 FLOOR PLAN Total GEA - 110 m<sup>2</sup>

| THE GARDENS BLOCK 4 |                    |
|---------------------|--------------------|
| Unit GEA            | 78 m <sup>2</sup>  |
| Balcony GEA         | 32 m <sup>2</sup>  |
| Total GEA           | 110 m <sup>2</sup> |

Actual balcony area may vary. Floor plans are for illustrative purposes only.