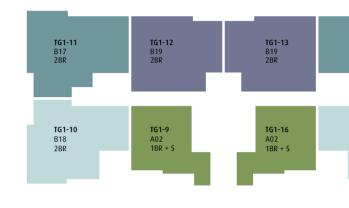

FIRST FLOOR

dxb@ffplan....

FIRST FLOOR

THIRD FLOOR

GROUND FLOOR

dxb@ffplan....

## Gardens Block 3

The

- Unit Type
- A02
- A04
- A08
- B02
- B14 B15
- **B**16
- B17
- B18
- B19

N