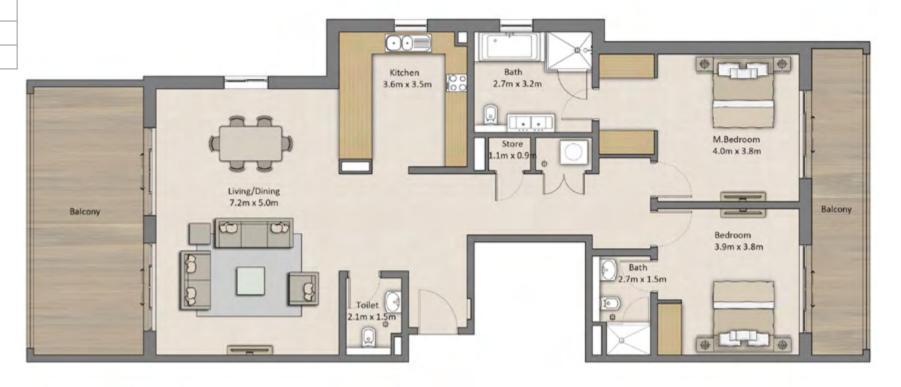

## UNIT TYPE A08 FLOOR PLAN Total GEA - 130 m<sup>2</sup>

| THE GARDENS BLOCK 1,2,3 |                    |  |
|-------------------------|--------------------|--|
| Unit GEA                | 101 m <sup>2</sup> |  |
| Balcony GEA             | 29 m <sup>2</sup>  |  |
| Total GEA               | 130 m <sup>2</sup> |  |

Actual Balcony area may vary. Floor plans are for illustrative purposes only.

Disclaimer

All drawings and images are provided for illustrative purposes only. The Developer reserves the right to make revisions and changes to all drawings, features and images and in relation to materials, amenities and dimensions without notice. All internal dimensions are measured to the inside wall and/or structural elements and exclude wall finishes and construction tolerances. Actual areas may vary and drawings are not to scale.