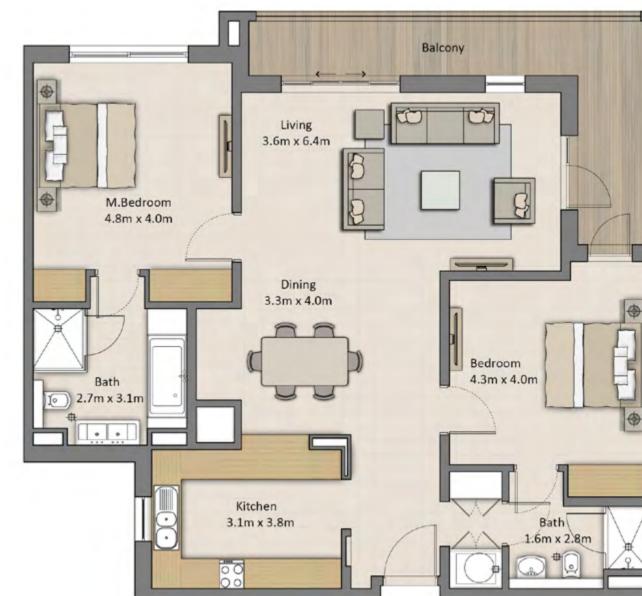

## UNIT TYPE A08 FLOOR PLAN Total GEA - 130 m<sup>2</sup>

| THE GARDENS BLOCK 1,2,3 |                    |  |
|-------------------------|--------------------|--|
| Unit GEA                | 101 m <sup>2</sup> |  |
| Balcony GEA             | 29 m <sup>2</sup>  |  |
| Total GEA               | 130 m <sup>2</sup> |  |

Actual Balcony area may vary. Floor plans are for illustrative purposes only.

Disclaimer

All drawings and images are provided for illustrative purposes only. The Developer reserves the right to make revisions and changes to all drawings, features and images and in relation to materials, amenities and dimensions without notice. All internal dimensions are measured to the inside wall and/or structural elements and exclude wall finishes and construction tolerances. Actual areas may vary and drawings are not to scale.