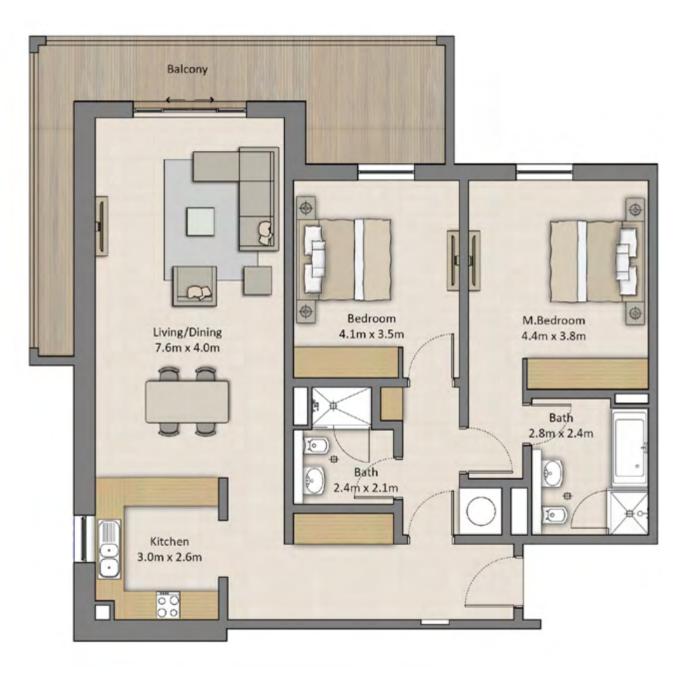

## UNIT TYPE A09 FLOOR PLAN Total GEA - 79 m<sup>2</sup>

| THE GARDENS BLOCK 4 |                   |
|---------------------|-------------------|
| Unit GEA            | 73 m <sup>2</sup> |
| Balcony GEA         | 6 m <sup>2</sup>  |
| Total GEA           | 79 m²             |

Actual balcony area may vary. Floor plans are for illustrative purposes only.

#### Disclaimer

All drawings and images are provided for illustrative purposes only. The Developer reserves the right to make revisions and changes to all drawings, features and images and in relation to materials, amenities and dimensions without notice. All internal dimensions are measured to the inside wall and/or structural elements and exclude wall finishes and construction tolerances. Actual areas may vary and drawings are not to scale.