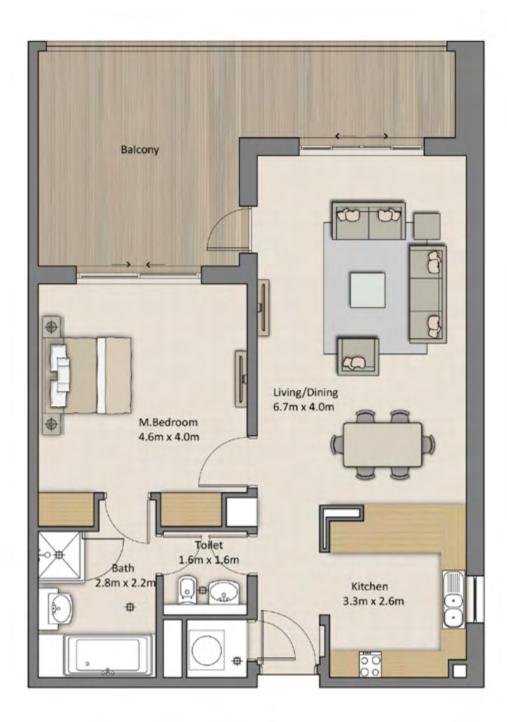

## UNIT TYPE A09 FLOOR PLAN Total GEA - 79 m<sup>2</sup>

| THE GARDENS BLOCK 4 |                   |
|---------------------|-------------------|
| Unit GEA            | 73 m <sup>2</sup> |
| Balcony GEA         | 6 m <sup>2</sup>  |
| Total GEA           | 79 m²             |

Actual balcony area may vary. Floor plans are for illustrative purposes only.

#### Disclaimer

All drawings and images are provided for illustrative purposes only. The Developer reserves the right to make revisions and changes to all drawings, features and images and in relation to materials, amenities and dimensions without notice. All internal dimensions are measured to the inside wall and/or structural elements and exclude wall finishes and construction tolerances. Actual areas may vary and drawings are not to scale.