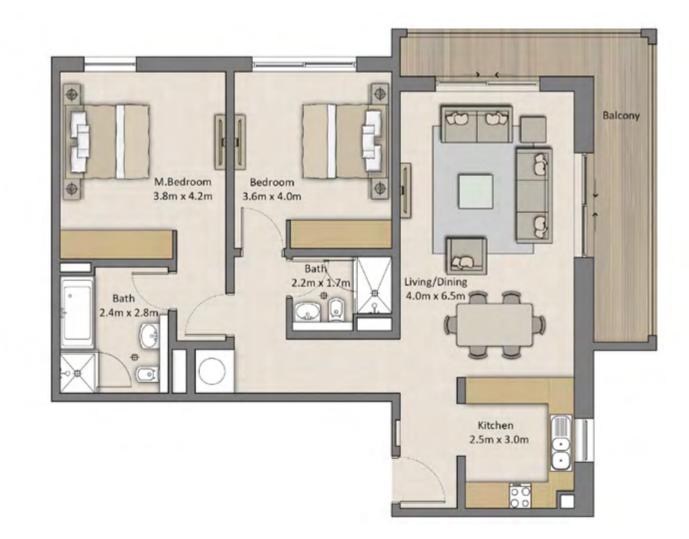

# UNIT TYPE B19 FLOOR PLAN Total GEA - 143 m<sup>2</sup>

| THE GARDENS BLOCK 1,2 |                    |
|-----------------------|--------------------|
| Unit GEA              | 122 m <sup>2</sup> |
| Balcony GEA           | 21 m <sup>2</sup>  |
| Total GEA             | 143 m <sup>2</sup> |

Actual balcony area may vary. Floor plans are for illustrative purposes only.