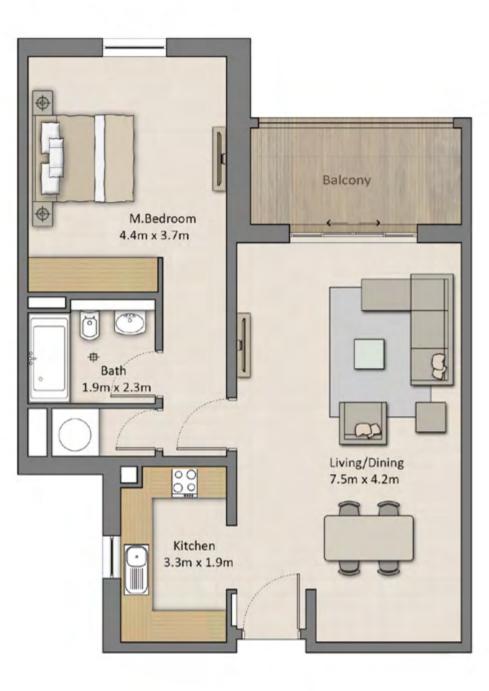

## UNIT TYPE A11 FLOOR PLAN Total GEA - 110 m<sup>2</sup>

| THE GARDENS BLOCK 4 |                    |
|---------------------|--------------------|
| Unit GEA            | 78 m <sup>2</sup>  |
| Balcony GEA         | 32 m <sup>2</sup>  |
| Total GEA           | 110 m <sup>2</sup> |

Actual balcony area may vary. Floor plans are for illustrative purposes only.

#### Disclaimer

All drawings and images are provided for illustrative purposes only. The Developer reserves the right to make revisions and changes to all drawings, features and images and in relation to materials, amenities and dimensions without notice. All internal dimensions are measured to the inside wall and/or structural elements and exclude wall finishes and construction tolerances. Actual areas may vary and drawings are not to scale.