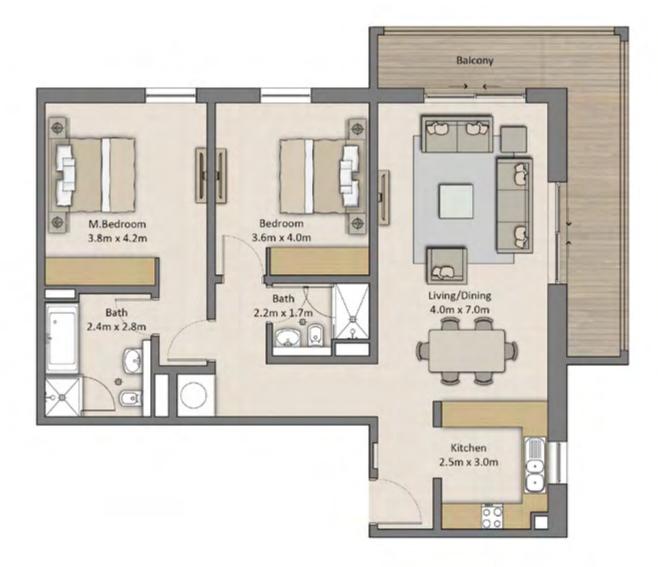

## UNIT TYPE B02 FLOOR PLAN Total GEA - 137 m<sup>2</sup>

| THE GARDENS BLOCK 1,2,3 |                    |
|-------------------------|--------------------|
| Unit GEA                | 123 m <sup>2</sup> |
| Balcony GEA             | 14 m <sup>2</sup>  |
| Total GEA               | 137 m <sup>2</sup> |

Actual balcony area may vary. Floor plans are for illustrative purposes only.