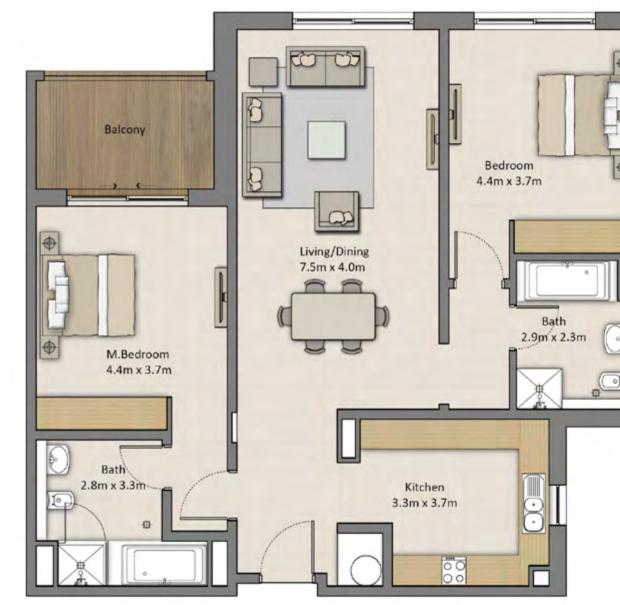

## UNIT TYPE A09-A FLOOR PLAN Total GEA - 83 m<sup>2</sup>

| THE GARDENS BLOCK 4 |                   |
|---------------------|-------------------|
| Unit GEA            | 76 m <sup>2</sup> |
| Balcony GEA         | 7 m <sup>2</sup>  |
| Total GEA           | 83 m²             |

Actual balcony area may vary. Floor plans are for illustrative purposes only.

#### Disclaimer

All drawings and images are provided for illustrative purposes only. The Developer reserves the right to make revisions and changes to all drawings, features and images and in relation to materials, amenities and dimensions without notice. All internal dimensions are measured to the inside wall and/or structural elements and exclude wall finishes and construction tolerances. Actual areas may vary and drawings are not to scale.