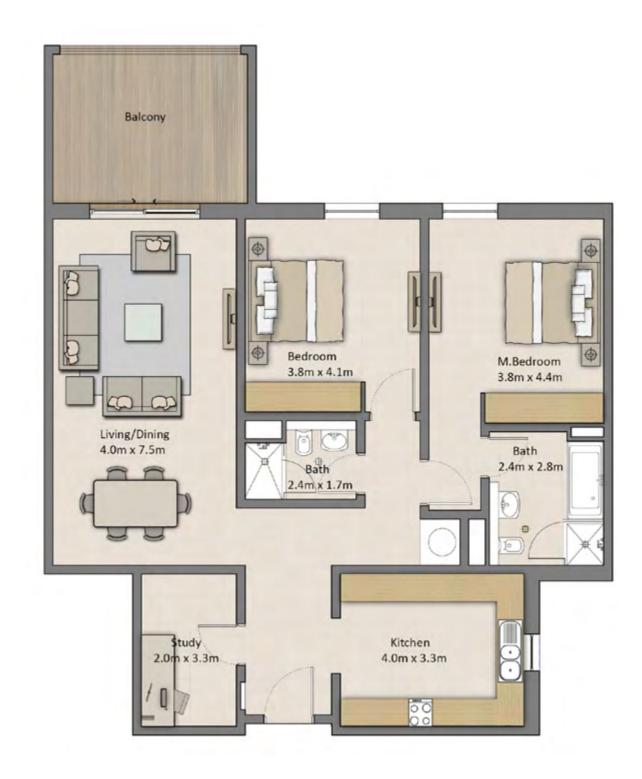

## UNIT TYPE A04 FLOOR PLAN Total GEA - 104 m<sup>2</sup>

| THE GARDENS BLOCK 1,2,3 |                    |
|-------------------------|--------------------|
| Unit GEA                | 79 m <sup>2</sup>  |
| Balcony GEA             | 25 m²              |
| Total GEA               | 104 m <sup>2</sup> |

Actual balcony area may vary. Floor plans are for illustrative purposes only.