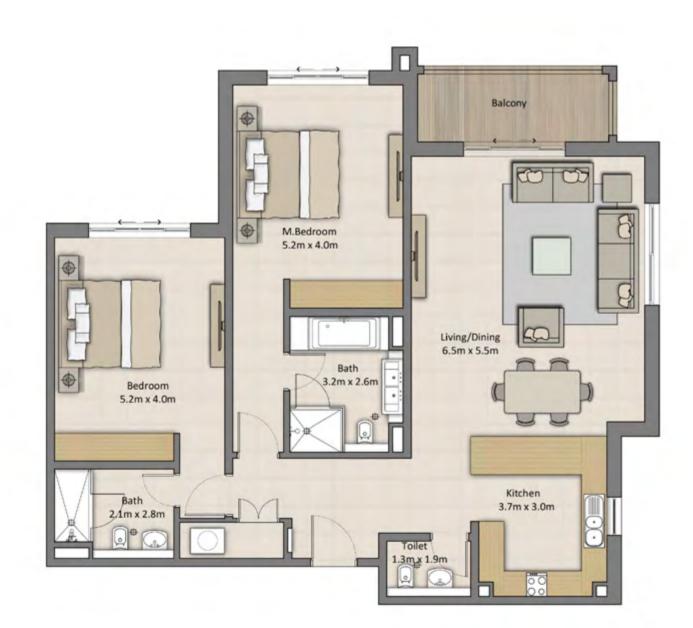

## UNIT TYPE B14 FLOOR PLAN Total GEA - 187 m<sup>2</sup>

## THE GARDENS BLOCK 1,2,3

| Unit GEA    | 153 m <sup>2</sup> |
|-------------|--------------------|
| Balcony GEA | 34 m <sup>2</sup>  |
| Total GEA   | 187 m <sup>2</sup> |

Actual balcony area may vary. Floor plans are for illustrative purposes only.