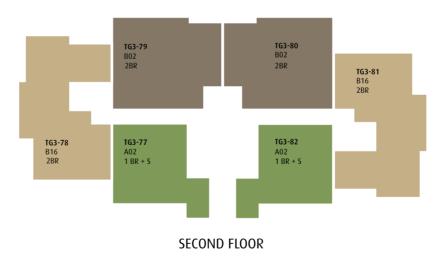

## Gardens Block 3

The

- Unit Type
- A02
- A04
- A08
- B02
- B14 B15
- **B**16
- B17
- B18
- B19

N