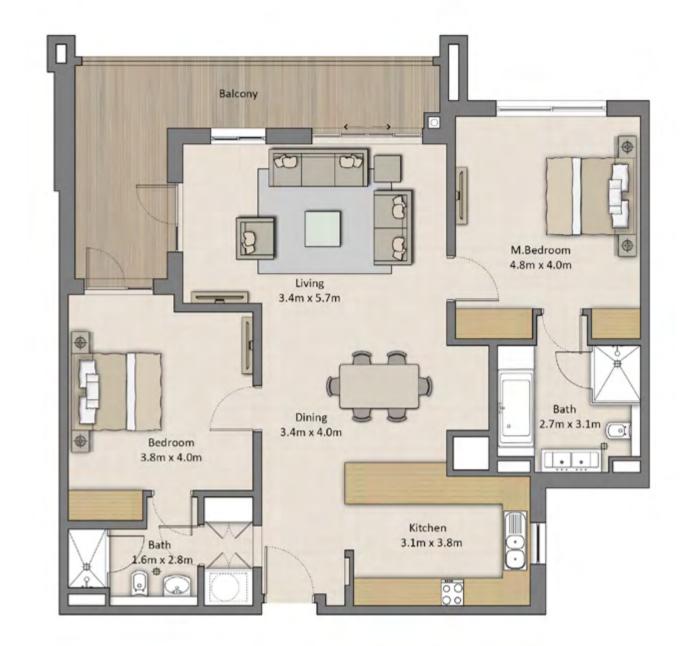

## UNIT TYPE A08 FLOOR PLAN Total GEA - 130 m<sup>2</sup>

| THE GARDENS BLOCK 1,2,3 |                    |  |
|-------------------------|--------------------|--|
| Unit GEA                | 101 m <sup>2</sup> |  |
| Balcony GEA             | 29 m <sup>2</sup>  |  |
| Total GEA               | 130 m <sup>2</sup> |  |

Actual Balcony area may vary. Floor plans are for illustrative purposes only.

Disclaimer

All drawings and images are provided for illustrative purposes only. The Developer reserves the right to make revisions and changes to all drawings, features and images and in relation to materials, amenities and dimensions without notice. All internal dimensions are measured to the inside wall and/or structural elements and exclude wall finishes and construction tolerances. Actual areas may vary and drawings are not to scale.