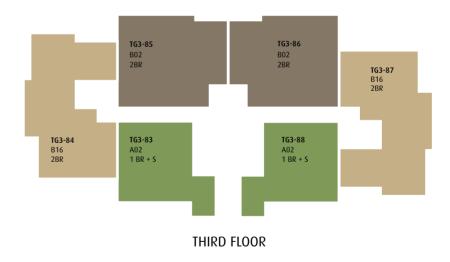

FIRST FLOOR

dxb@ffplan....

FIRST FLOOR

THIRD FLOOR

GROUND FLOOR

dxb@ffplan....

## Gardens Block 3

The

- Unit Type
- A02
- A04
- A08
- B02
- B14 B15
- **B**16
- B17
- B18
- B19

N