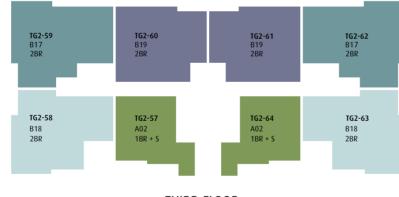

FIRST FLOOR

dxb@ffplan....

FIRST FLOOR

THIRD FLOOR

GROUND FLOOR

dxb@ffplan....

## Gardens Block 3

The

- Unit Type
- A02
- A04
- A08
- B02
- B14 B15
- **B**16
- B17
- B18
- B19

N