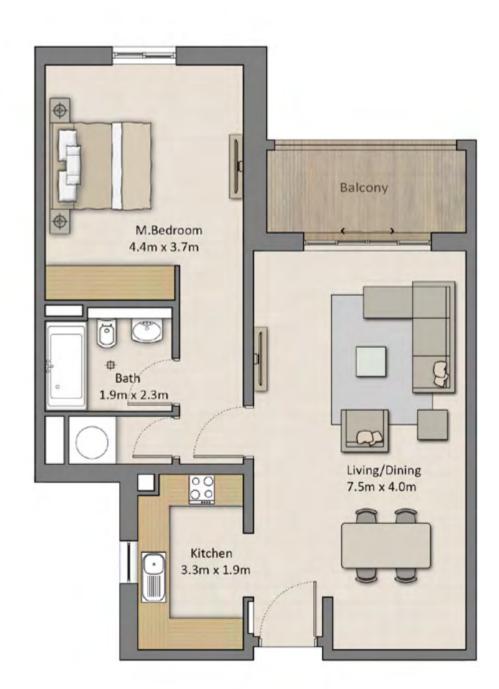

## UNIT TYPE A10 FLOOR PLAN Total GEA - 81 m<sup>2</sup>

| THE GARDENS BLOCK 4 |                   |
|---------------------|-------------------|
| Unit GEA            | 75 m²             |
| Balcony GEA         | 6 m <sup>2</sup>  |
| Total GEA           | 81 m <sup>2</sup> |

Actual balcony area may vary. Floor plans are for illustrative purposes only.

#### Disclaimer

All drawings and images are provided for illustrative purposes only. The Developer reserves the right to make revisions and changes to all drawings, features and images and in relation to materials, amenities and dimensions without notice. All internal dimensions are measured to the inside wall and/or structural elements and exclude wall finishes and construction tolerances. Actual areas may vary and drawings are not to scale.