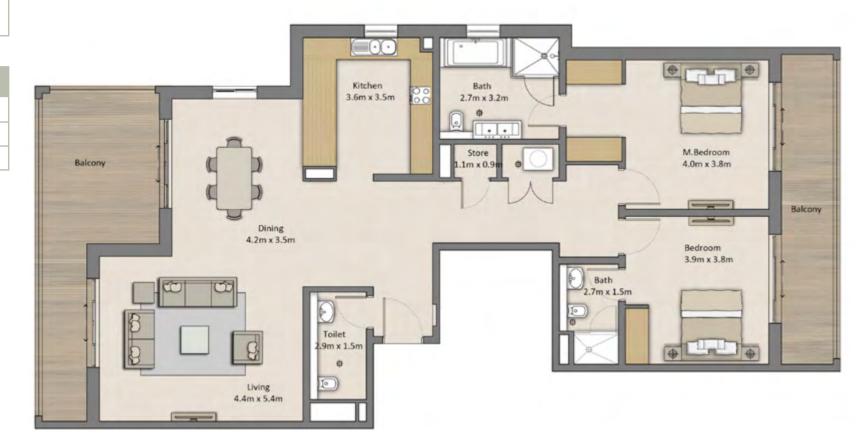

## UNIT TYPE B02 FLOOR PLAN Total GEA - 137 m<sup>2</sup>

| THE GARDENS BLOCK 1,2,3 |                    |
|-------------------------|--------------------|
| Unit GEA                | 123 m <sup>2</sup> |
| Balcony GEA             | 14 m <sup>2</sup>  |
| Total GEA               | 137 m <sup>2</sup> |

Actual balcony area may vary. Floor plans are for illustrative purposes only.