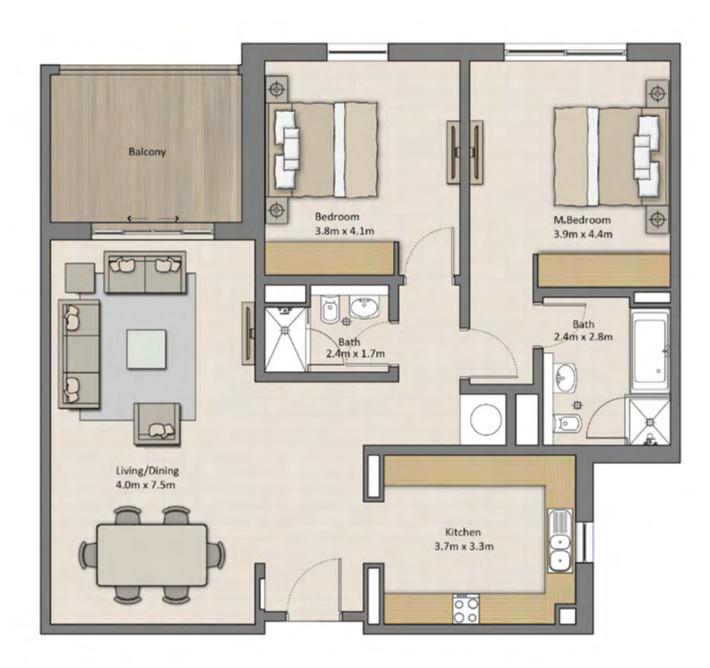

## UNIT TYPE A08 FLOOR PLAN Total GEA - 130 m<sup>2</sup>

| THE GARDENS BLOCK 1,2,3 |                    |  |
|-------------------------|--------------------|--|
| Unit GEA                | 101 m <sup>2</sup> |  |
| Balcony GEA             | 29 m <sup>2</sup>  |  |
| Total GEA               | 130 m <sup>2</sup> |  |

Actual Balcony area may vary. Floor plans are for illustrative purposes only.

Disclaimer

All drawings and images are provided for illustrative purposes only. The Developer reserves the right to make revisions and changes to all drawings, features and images and in relation to materials, amenities and dimensions without notice. All internal dimensions are measured to the inside wall and/or structural elements and exclude wall finishes and construction tolerances. Actual areas may vary and drawings are not to scale.