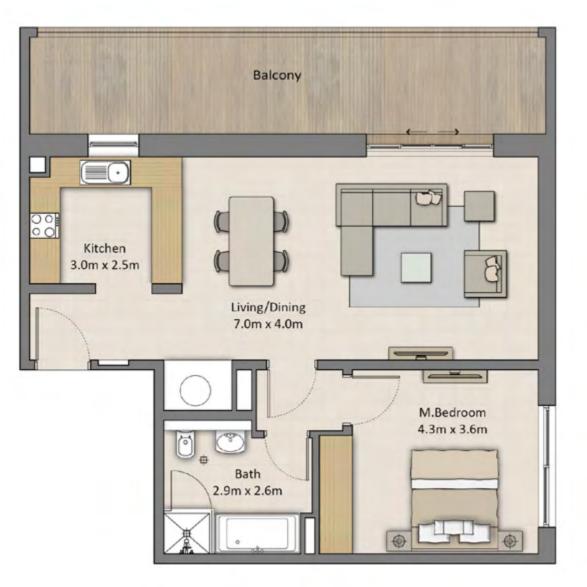

## UNIT TYPE A04 FLOOR PLAN Total GEA - 104 m<sup>2</sup>

| THE GARDENS BLOCK 1,2,3 |                    |
|-------------------------|--------------------|
| Unit GEA                | 79 m <sup>2</sup>  |
| Balcony GEA             | 25 m²              |
| Total GEA               | 104 m <sup>2</sup> |

Actual balcony area may vary. Floor plans are for illustrative purposes only.