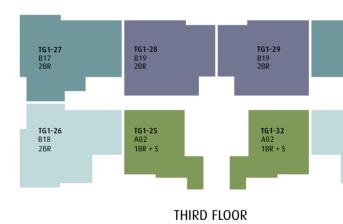

FIRST FLOOR

dxb@ffplan....

FIRST FLOOR

THIRD FLOOR

GROUND FLOOR

dxb@ffplan....

## Gardens Block 3

The

- Unit Type
- A02
- A04
- A08
- B02
- B14 B15
- **B**16
- B17
- B18
- B19

N