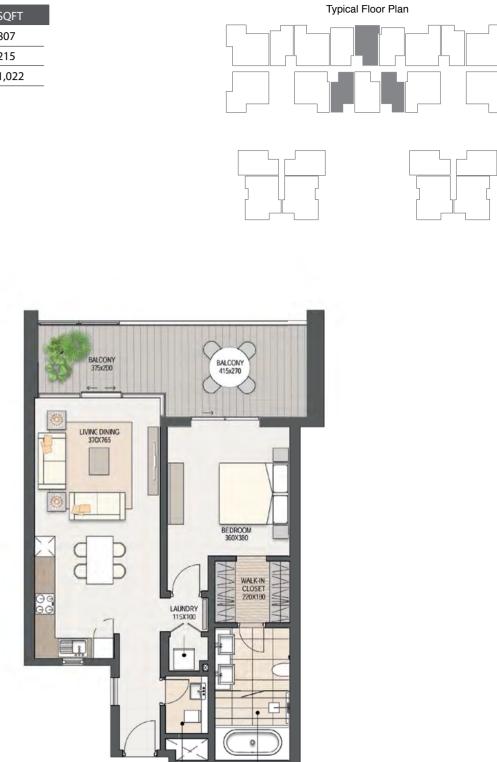

# ONE BEDROOM

| Unit Type A41  | SQM | SQFT  |
|----------------|-----|-------|
| Apartment Area | 79  | 850   |
| Terrace Area   | 15  | 161   |
| Total Area     | 94  | 1,011 |

All drawings and images are provided for illustrative purposes only. The Developer reserves the right to make revisions and changes to all drawings, features and images and in relation to materials, amenities and dimensions without notice. All internal dimensions are measured to the inside wall and/or structural elements and exclude wall finishes and construction tolerances. Actual areas may vary and drawings are not to scale.

POWDER 1250X1700

ENSUITE 2200X3900

| Unit Type A45  | SQM | SQFT |
|----------------|-----|------|
| Apartment Area | 79  | 850  |
| Terrace Area   | 12  | 129  |
| Total Area     | 91  | 979  |

All drawings and images are provided for illustrative purposes only. The Developer reserves the right to make revisions and changes to all drawings, features and images and in relation to materials, amenities and dimensions without notice. All internal dimensions are measured to the inside wall and/or structural elements and exclude wall finishes and construction tolerances. Actual areas may vary and drawings are not to scale.