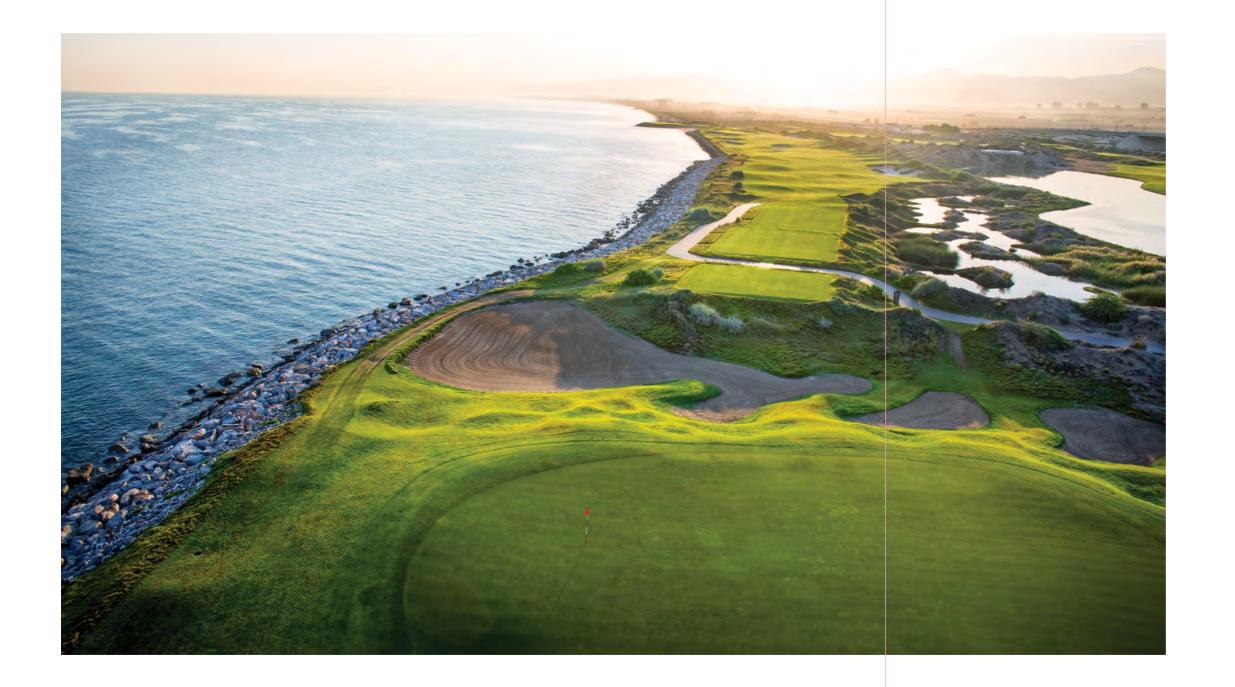

## AL MOUJ GOLF **PLAY WHERE THE PROS PLAY**

61 Juman Two by Al Mouj Muscat

dxb@ffplan....

### **360-DEGREES OF STUNNING BEAUTY**

This world-class links course, designed by Greg Norman, is one of the world's most beautiful and challenging golfing experiences. It hugs the pristine coastline, with views of the Sea of Oman and the Hajar mountain range.

- 7,342 yards in length
- 18-hole, Par 72 Championship Course
- Academy Par 3 Course
- Golf Academy
- Driving Range
- Clubhouse