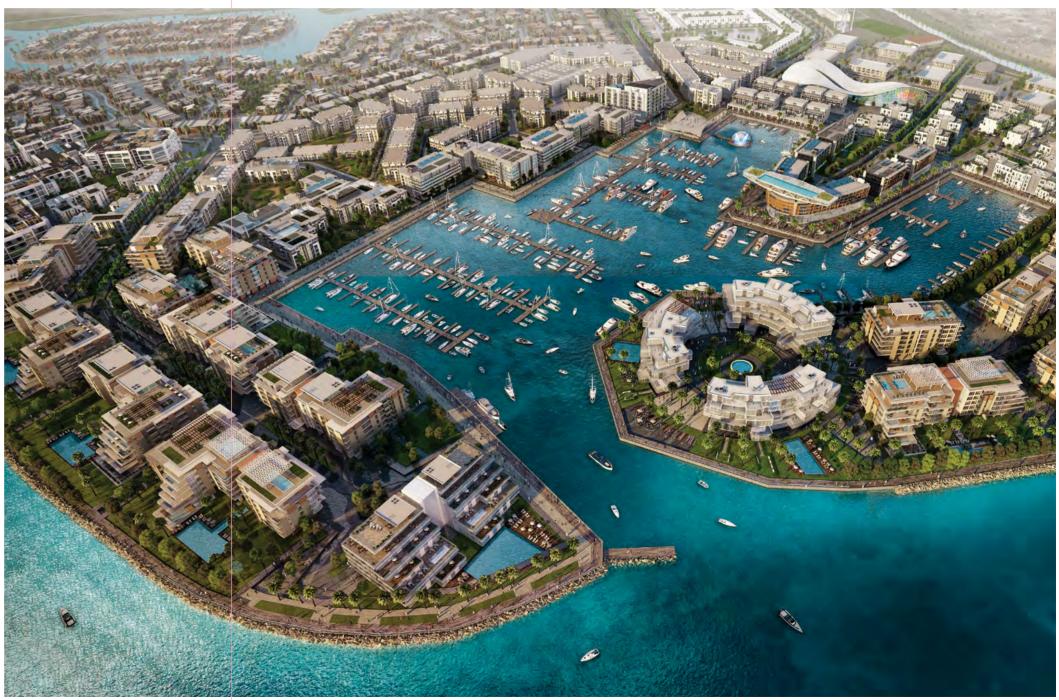

## **AL MOUJ MARINA**

### A FLAGSHIP YACHTING DESTINATION

Boasting an extensive array of world-class, eco-friendly amenities, Al Mouj Marina is the first in the region to be awarded the coveted 5 Gold Anchor Accreditation and International Clean Marina Accreditation.

Set to year-round sunshine and stunning turquoise waters, Oman's flagship sailing destination berths yachts from 10 to 40 meters, and features one of the largest breakwaters in the world, facilitating easy access and safe mooring.

Ideal for sailing enthusiasts, the marina is home to a range of charter and tour companies, and provides an ideal venue for sporting events, creating a social hub for the local community of Oman and Al Mouj Muscat's residents.