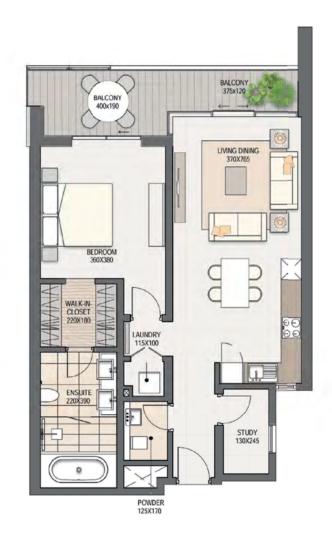

# ONE BEDROOM

| Unit Type A41  | SQM | SQFT  |
|----------------|-----|-------|
| Apartment Area | 79  | 850   |
| Terrace Area   | 15  | 161   |
| Total Area     | 94  | 1,011 |

All drawings and images are provided for illustrative purposes only. The Developer reserves the right to make revisions and changes to all drawings, features and images and in relation to materials, amenities and dimensions without notice. All internal dimensions are measured to the inside wall and/or structural elements and exclude wall finishes and construction tolerances. Actual areas may vary and drawings are not to scale.

POWDER 1250X1700

ENSUITE 2200X3900

| Unit Type A45  | SQM | SQFT |
|----------------|-----|------|
| Apartment Area | 79  | 850  |
| Terrace Area   | 12  | 129  |
| Total Area     | 91  | 979  |

All drawings and images are provided for illustrative purposes only. The Developer reserves the right to make revisions and changes to all drawings, features and images and in relation to materials, amenities and dimensions without notice. All internal dimensions are measured to the inside wall and/or structural elements and exclude wall finishes and construction tolerances. Actual areas may vary and drawings are not to scale.