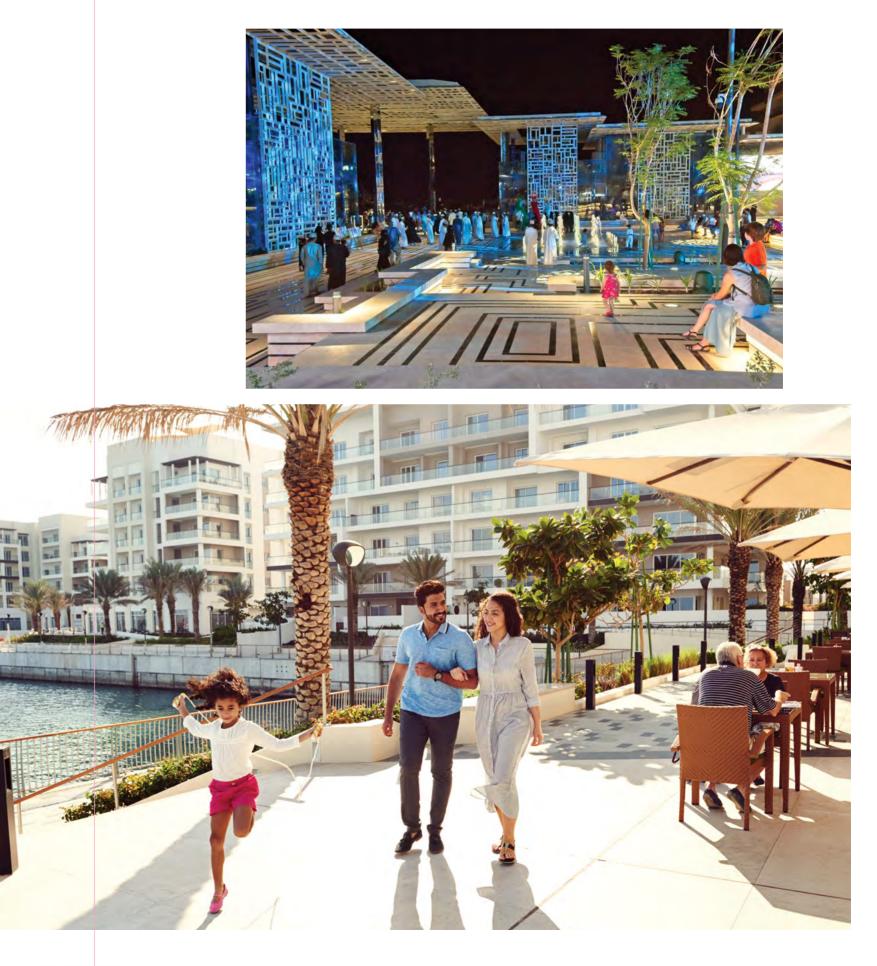

## **MARSA PLAZA AND PROMENADE**

### **CELEBRATING CULTURE** AND TALENT

Located in the heart of Al Mouj Muscat at the end of The Walk. Marsa Plaza is Muscat's first public square and platform for Omani youth to showcase through photography and art exhibitions and events including music and dance performances.

This 5,000 square metres centre is a masterpiece in urban design inspired by traditional Omani architectural elements. Bound together by a series of overlapping canopies that shade the square and offer over 2,000 square meters of outdoor and roof terraces. The canopy design, inspired by simple tectonics of traditional Omani architecture, reacts to the different sun conditions with screens of varying densities, making the leisure destination accessible year-round.

Buzzing with restaurants, outdoor cafes, an arena stage, a fountain area and beautifully landscaped pedestrian trails, Marsa Plaza is more than a beautiful space – it is a place for a vibrant community to bond and feel a sense of belonging.