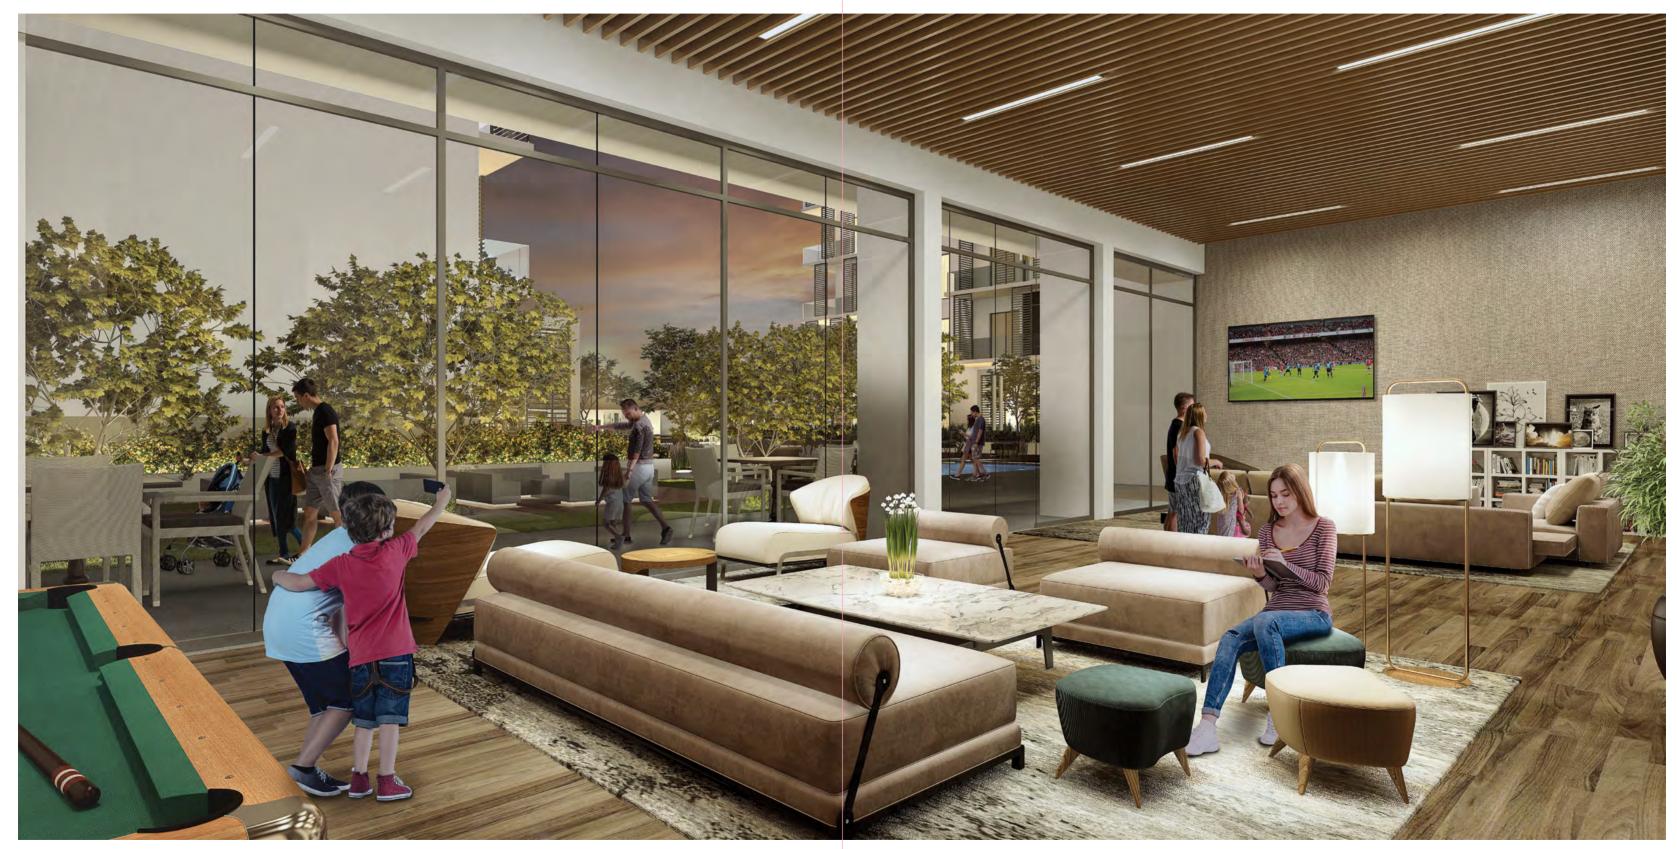

World-class amenities surround you. From the foyer, you can access and enjoy the stunning long infinity pool with cabanas. The modern gym, lounge and multi-purpose rooms face the marina with outdoor areas being sheltered naturally to offer relaxation without interrupting the marina views.

- Modern gymnasium
- Male and female changing rooms
- Reading lounge
- Visitors' parking on the ground floor
- Concierge service
- Relaxed garden area around the pool

• Two adjacent pools including the kids' pool and a pool with infinity view