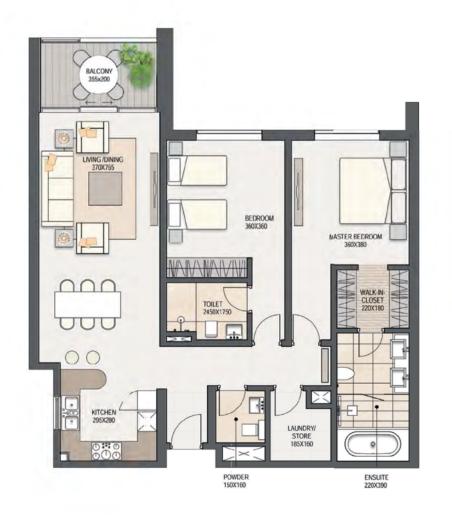

| Unit Type B42  | SQM | SC |
|----------------|-----|----|
| Apartment Area | 122 | 1, |
| Terrace Area   | 23  | 24 |
| Total Area     | 145 | 1, |

### Disclaimer

All drawings and images are provided for illustrative purposes only. The Developer reserves the right to make revisions and changes to all drawings, features and images and in relation to materials, amenities and dimensions without notice. All internal dimensions are measured to the inside wall and/or structural elements and exclude wall finishes and construction tolerances. Actual areas may vary and drawings are not to scale.

| Unit Type B43  | SQM | SQFT  |
|----------------|-----|-------|
| Apartment Area | 119 | 1,280 |
| Terrace Area   | 7   | 75    |
| Total Area     | 126 | 1,356 |

All drawings and images are provided for illustrative purposes only. The Developer reserves the right to make revisions and changes to all drawings, features and images and in relation to materials, amenities and dimensions without notice. All internal dimensions are measured to the inside wall and/or structural elements and exclude wall finishes and construction tolerances. Actual areas may vary and drawings are not to scale.