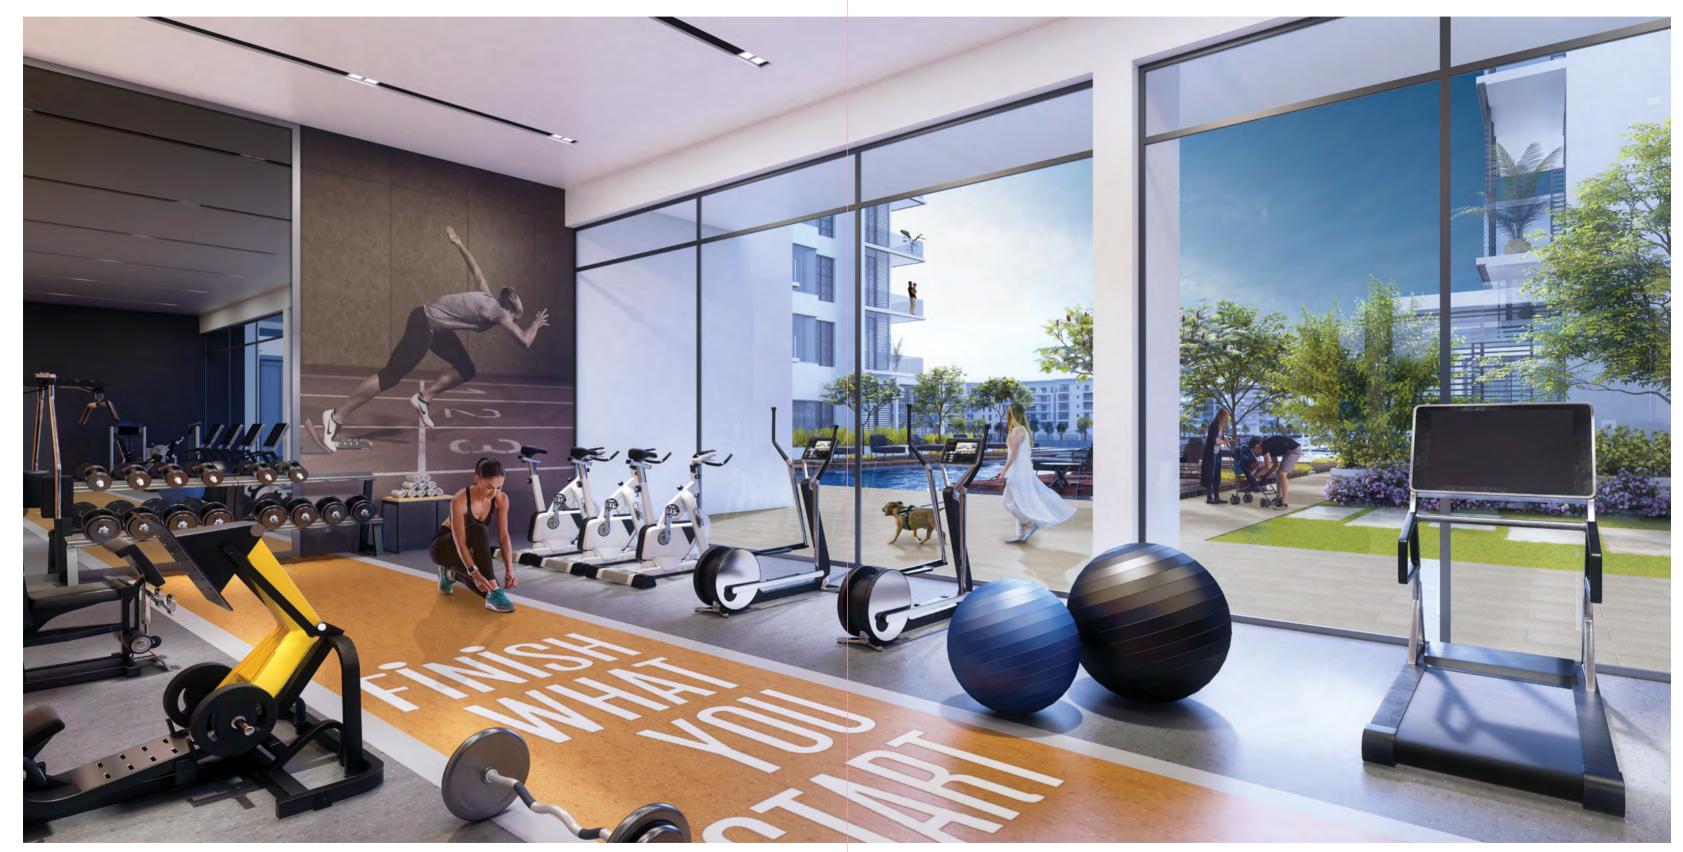

World-class amenities surround you. From the foyer, you can access and enjoy the stunning long infinity pool with cabanas. The modern gym, lounge and multi-purpose rooms face the marina with outdoor areas being sheltered naturally to offer relaxation without interrupting the marina views.

- Modern gymnasium
- Male and female changing rooms
- Reading lounge
- Visitors' parking on the ground floor
- Concierge service
- Relaxed garden area around the pool

• Two adjacent pools including the kids' pool and a pool with infinity view

### Gymnasium

Pool Deck