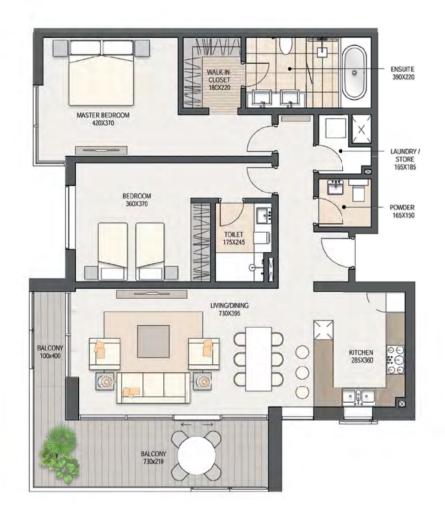

# TWO BEDROOM

Typical Floor Plan

Disclaimer

All drawings and images are provided for illustrative purposes only. The Developer reserves the right to make revisions and changes to all drawings, features and images and in relation to materials, amenities and dimensions without notice. All internal dimensions are measured to the inside wall and/or structural elements and exclude wall finishes and construction tolerances. Actual areas may vary and drawings are not to scale.

| Unit Type B42  | SQM | SC |
|----------------|-----|----|
| Apartment Area | 122 | 1, |
| Terrace Area   | 23  | 24 |
| Total Area     | 145 | 1, |