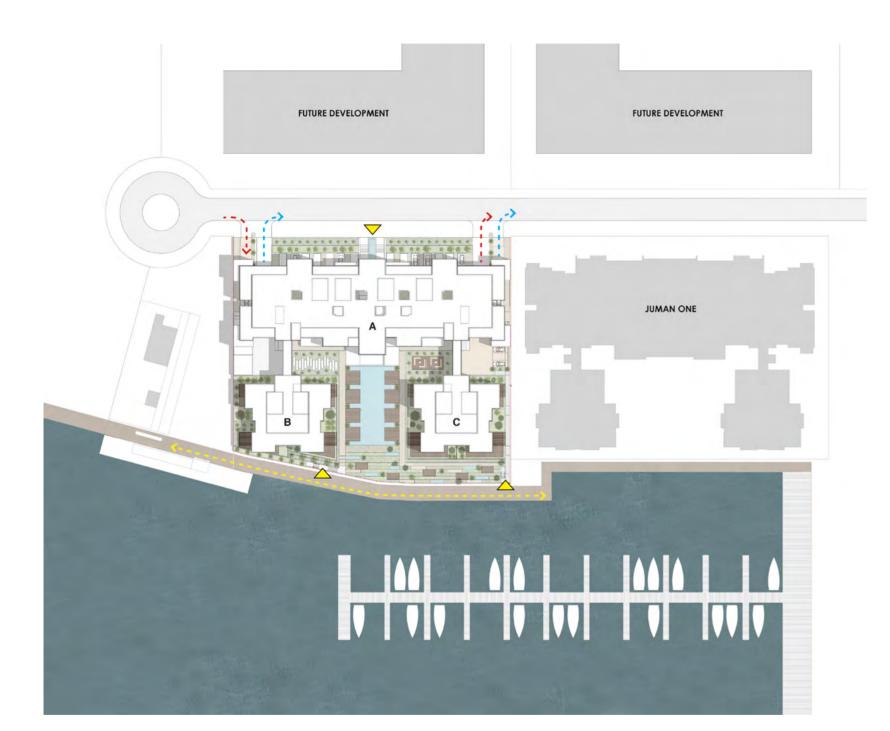

## THE PERFECT SPOT

Juman Two within easy reach of main spots:

Al Mouj Golf

Al Mouj Marina

The Walk

Marsa Plaza and Promdenade

Community Hub

Kempinski Muscat and Mysk Al Mouj hotels

## **JUMAN TWO**

Privacy, exclusivity and elegance define Juman Two, a resort lifestyle oasis in the heart of Al Mouj Muscat. Quintessentially luxurious, the iconic apartments of Juman Two sit within relaxed gardens overlooking the marina across the stunning infinity pool. They are also surrounded

From the moment you enter the Juman precinct, you feel the difference of this exclusive address. With its paved streets, manicured landscaping and sidewalks, you'll know you've entered into a special place. Step into the foyer where you are greeted with lofty high ceilings and the longest and most stunning view of the Marina that Al Mouj has to offer.

World-class amenities surround you. From the foyer, you can access and enjoy the stunning long infinity pool with cabanas. The modern gym, lounge and multi-purpose rooms face the marina with outdoor areas being sheltered naturally to offer relaxation without interrupting the marina views.

Apartments offer a choice of enviable views of the Marina, the Park and Marina Drive, creating a feeling of open space wherever you live. Every detail reflects a five-star experience, from the Concierge service to the thoughtfully planned visitors parking on the ground floor and the glassenclosed, lit-access stairs in the underground parking for residents, designed to offer directional ease.