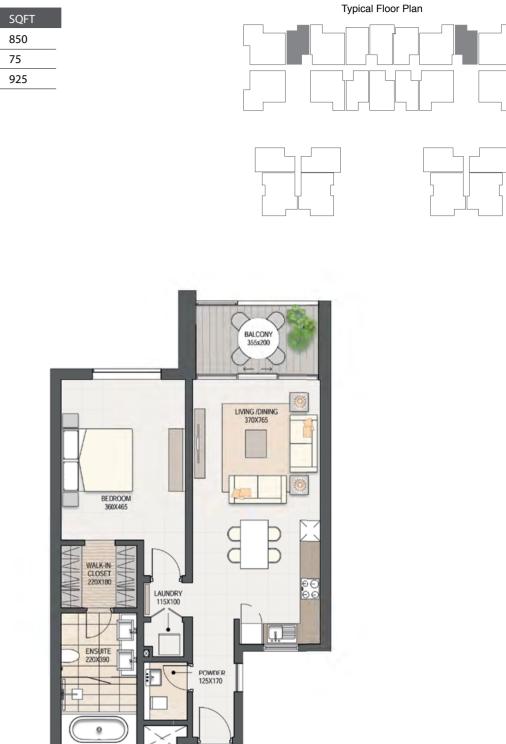

# ONE BEDROOM

| Unit Type A41  | SQM | SQFT  |
|----------------|-----|-------|
| Apartment Area | 79  | 850   |
| Terrace Area   | 15  | 161   |
| Total Area     | 94  | 1,011 |

All drawings and images are provided for illustrative purposes only. The Developer reserves the right to make revisions and changes to all drawings, features and images and in relation to materials, amenities and dimensions without notice. All internal dimensions are measured to the inside wall and/or structural elements and exclude wall finishes and construction tolerances. Actual areas may vary and drawings are not to scale.