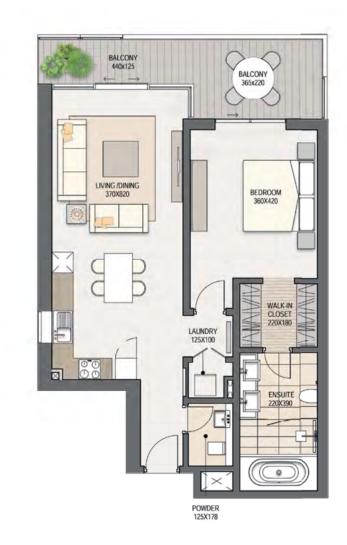

POWDER 1250X1700

ENSUITE 2200X3900

| Unit Type A45  | SQM | SQFT |
|----------------|-----|------|
| Apartment Area | 79  | 850  |
| Terrace Area   | 12  | 129  |
| Total Area     | 91  | 979  |

All drawings and images are provided for illustrative purposes only. The Developer reserves the right to make revisions and changes to all drawings, features and images and in relation to materials, amenities and dimensions without notice. All internal dimensions are measured to the inside wall and/or structural elements and exclude wall finishes and construction tolerances. Actual areas may vary and drawings are not to scale.