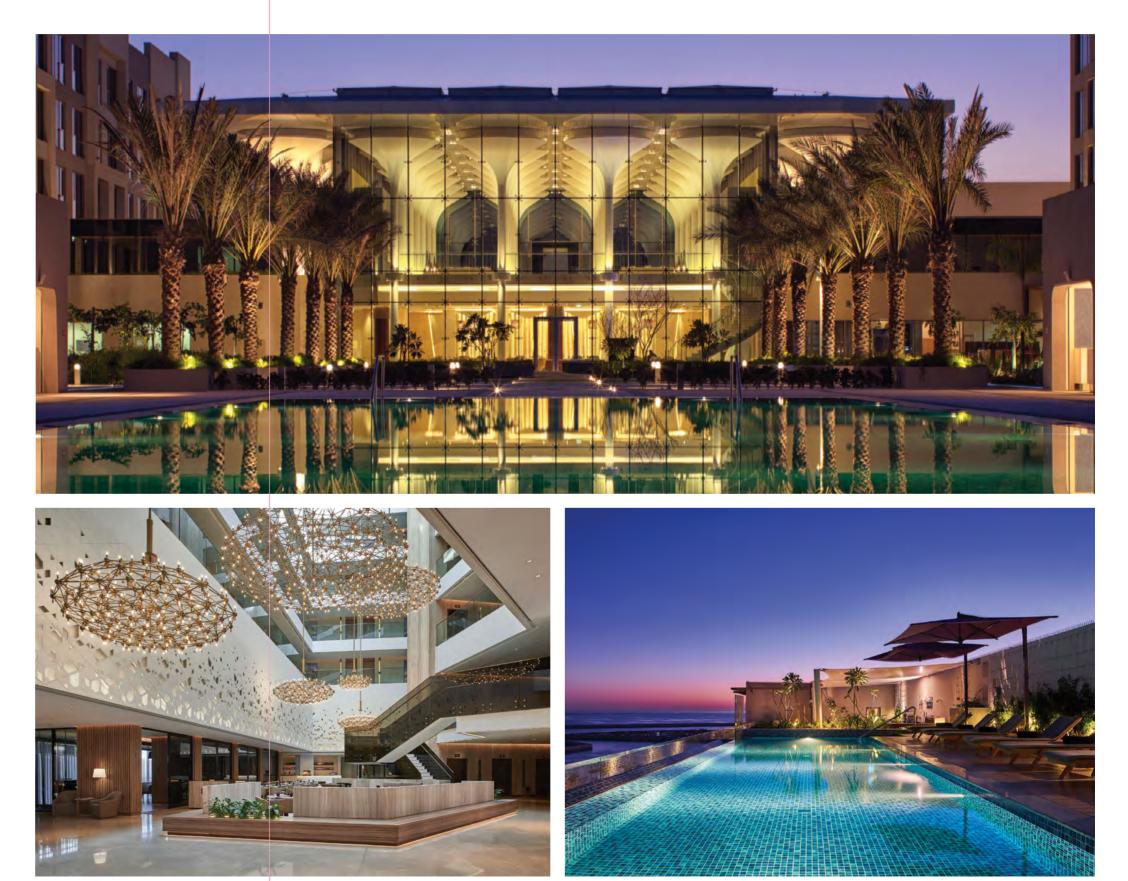

## **KEMPINSKI MUSCAT AND MYSK AL MOUJ HOTELS**

### EUROPEAN LUXURY, **INSPIRED BY OMANI** HERITAGE

The brand new five-star hotel located in the midst of this urban community brings the best of both worlds to residents, business and leisure tourists alike.

Kempinski Muscat features 310 comfortable and welcoming rooms and apartmentss, state-of-the-art meetings and events facilities, world-class restaurants and bars offering global cuisine, and a fully equipped fitness centre, health club and spa.