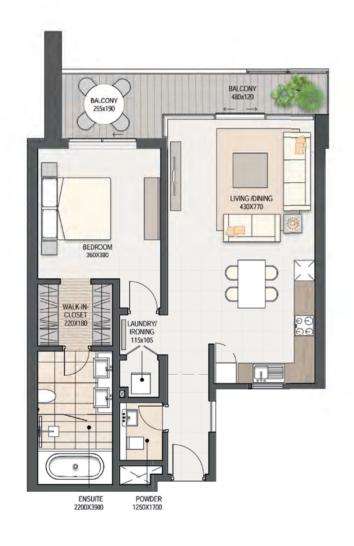

# ONE BEDROOM

| Unit Type A41  | SQM | SQFT  |
|----------------|-----|-------|
| Apartment Area | 79  | 850   |
| Terrace Area   | 15  | 161   |
| Total Area     | 94  | 1,011 |

All drawings and images are provided for illustrative purposes only. The Developer reserves the right to make revisions and changes to all drawings, features and images and in relation to materials, amenities and dimensions without notice. All internal dimensions are measured to the inside wall and/or structural elements and exclude wall finishes and construction tolerances. Actual areas may vary and drawings are not to scale.

POWDER 1250X1700

ENSUITE 2200X3900

| Unit Type A45  | SQM | SQFT |
|----------------|-----|------|
| Apartment Area | 79  | 850  |
| Terrace Area   | 12  | 129  |
| Total Area     | 91  | 979  |

All drawings and images are provided for illustrative purposes only. The Developer reserves the right to make revisions and changes to all drawings, features and images and in relation to materials, amenities and dimensions without notice. All internal dimensions are measured to the inside wall and/or structural elements and exclude wall finishes and construction tolerances. Actual areas may vary and drawings are not to scale.