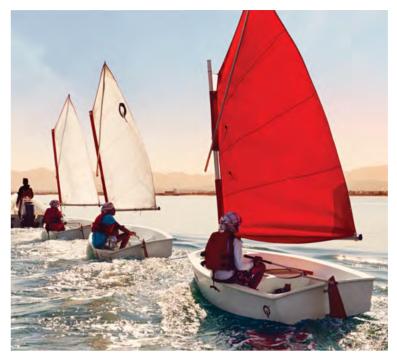

### A FLAGSHIP YACHTING DESTINATION

Boasting an extensive array of world-class, eco-friendly amenities, Al Mouj Marina is the first in the region to be awarded the coveted 5 Gold Anchor Accreditation and International Clean Marina Accreditation.

Set to year-round sunshine and stunning turquoise waters, Oman's flagship sailing destination berths yachts from 10 to 40 meters, and features one of the largest breakwaters in the world, facilitating easy access and safe mooring.

Ideal for sailing enthusiasts, the marina is home to a range of charter and tour companies, and provides an ideal venue for sporting events, creating a social hub for the local community of Oman and Al Mouj Muscat's residents.

- > Trips to the Daymaniyat Islands
- > Kayaking
- > Snorkeling
- > Diving
- > Fishing

- > Stand Up Paddle Boarding
- > Cruises and Tours
- > Jet Skiing
- > Wakeboarding
- > Fly Boarding