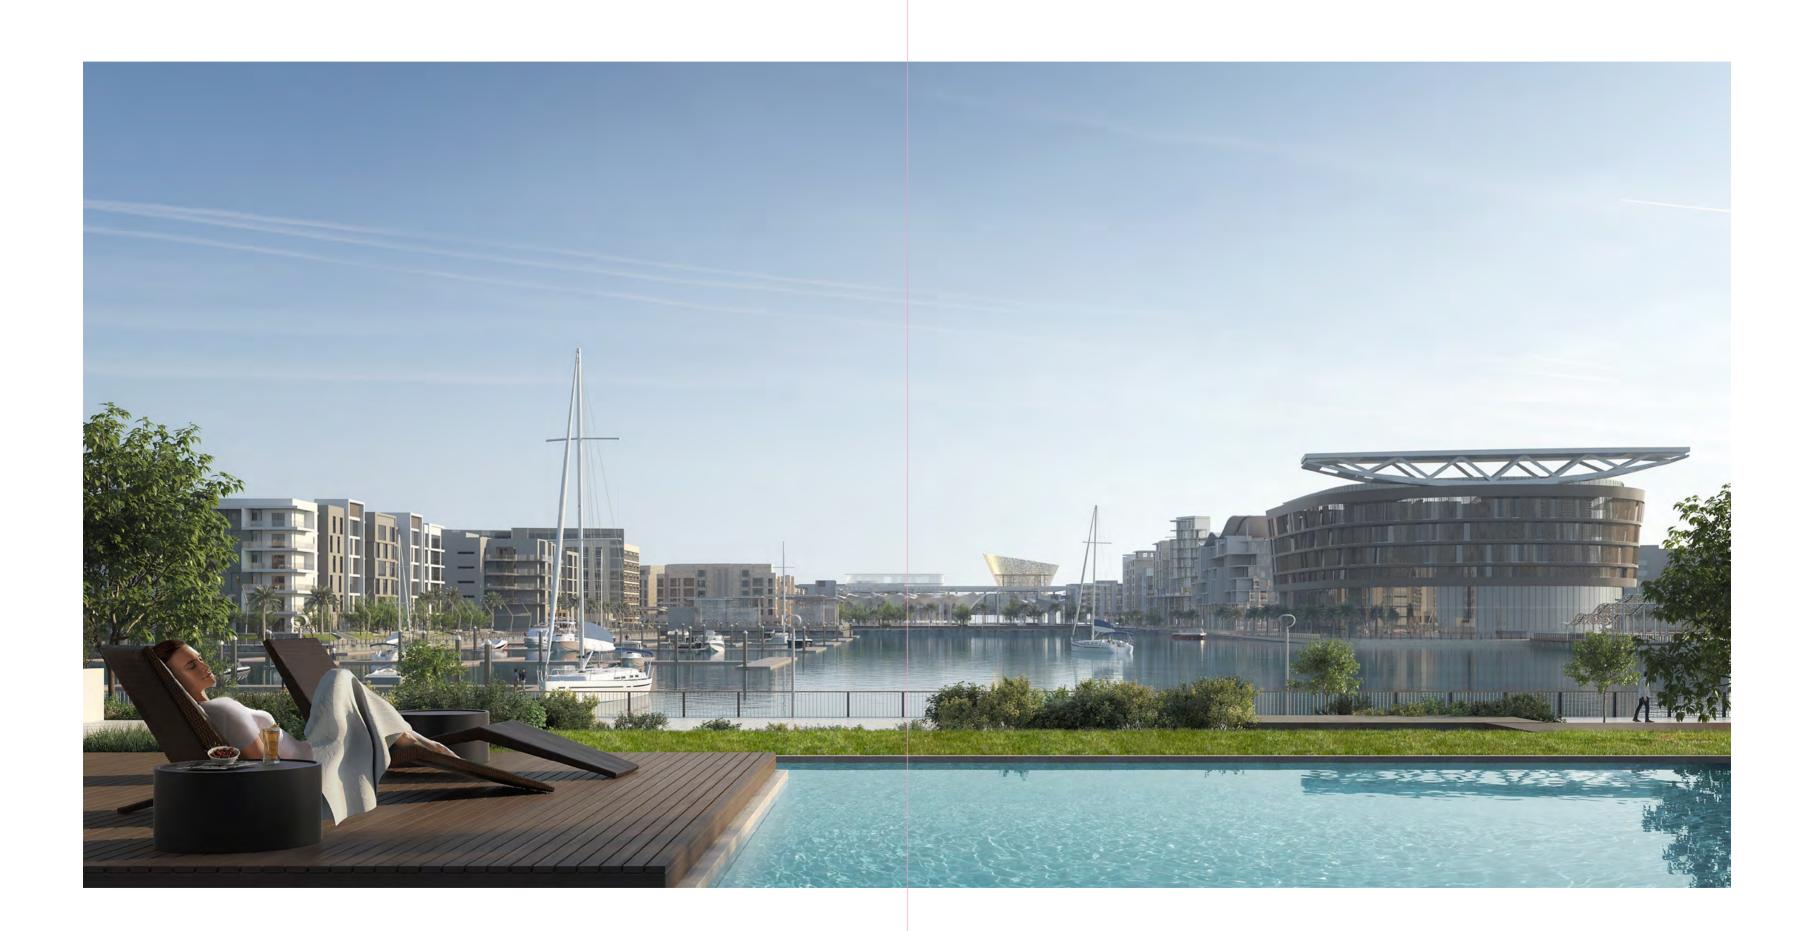

## **AL MOUJ MARINA**

### A FLAGSHIP YACHTING DESTINATION

Boasting an extensive array of world-class, eco-friendly amenities, Al Mouj Marina is the first in the region to be awarded the coveted 5 Gold Anchor Accreditation and International Clean Marina Accreditation.

Set to year-round sunshine and stunning turquoise waters, Oman's flagship sailing destination berths yachts from 10 to 40 meters, and features one of the largest breakwaters in the world, facilitating easy access and safe mooring.

Ideal for sailing enthusiasts, the marina is home to a range of charter and tour companies, and provides an ideal venue for sporting events, creating a social hub for the local community of Oman and Al Mouj Muscat's residents.