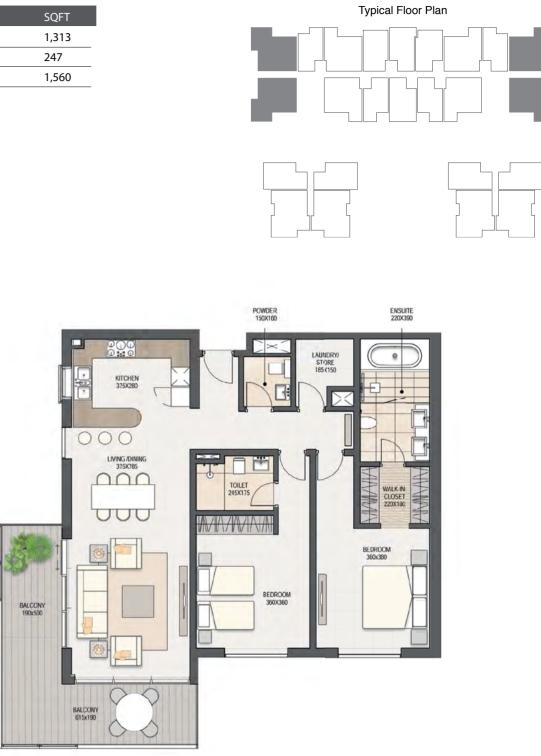

# TWO BEDROOM

Typical Floor Plan

Disclaimer

All drawings and images are provided for illustrative purposes only. The Developer reserves the right to make revisions and changes to all drawings, features and images and in relation to materials, amenities and dimensions without notice. All internal dimensions are measured to the inside wall and/or structural elements and exclude wall finishes and construction tolerances. Actual areas may vary and drawings are not to scale.

# ONE BEDROOM

| Unit Type A41  | SQM | SQFT  |
|----------------|-----|-------|
| Apartment Area | 79  | 850   |
| Terrace Area   | 15  | 161   |
| Total Area     | 94  | 1,011 |

All drawings and images are provided for illustrative purposes only. The Developer reserves the right to make revisions and changes to all drawings, features and images and in relation to materials, amenities and dimensions without notice. All internal dimensions are measured to the inside wall and/or structural elements and exclude wall finishes and construction tolerances. Actual areas may vary and drawings are not to scale.

Unit Type A42 SQM Apartment Area 79 Terrace Area 7 75 Total Area 86

Disclaimer

All drawings and images are provided for illustrative purposes only. The Developer reserves the right to make revisions and changes to all drawings, features and images and in relation to materials, amenities and dimensions without notice. All internal dimensions are measured to the inside wall and/or structural elements and exclude wall finishes and construction tolerances. Actual areas may vary and drawings are not to scale.

| Unit Type A44  | SQM | SC  |
|----------------|-----|-----|
| Apartment Area | 75  | 80  |
| Terrace Area   | 20  | 21  |
| Total Area     | 95  | 1,0 |

Disclaimer

All drawings and images are provided for illustrative purposes only. The Developer reserves the right to make revisions and changes to all drawings, features and images and in relation to materials, amenities and dimensions without notice. All internal dimensions are measured to the inside wall and/or structural elements and exclude wall finishes and construction tolerances. Actual areas may vary and drawings are not to scale.

POWDER 1250X1700

ENSUITE 2200X3900

| Unit Type A45  | SQM | SQFT |
|----------------|-----|------|
| Apartment Area | 79  | 850  |
| Terrace Area   | 12  | 129  |
| Total Area     | 91  | 979  |

All drawings and images are provided for illustrative purposes only. The Developer reserves the right to make revisions and changes to all drawings, features and images and in relation to materials, amenities and dimensions without notice. All internal dimensions are measured to the inside wall and/or structural elements and exclude wall finishes and construction tolerances. Actual areas may vary and drawings are not to scale.

| Unit Type B43  | SQM | SQFT  |
|----------------|-----|-------|
| Apartment Area | 119 | 1,280 |
| Terrace Area   | 7   | 75    |
| Total Area     | 126 | 1,356 |

All drawings and images are provided for illustrative purposes only. The Developer reserves the right to make revisions and changes to all drawings, features and images and in relation to materials, amenities and dimensions without notice. All internal dimensions are measured to the inside wall and/or structural elements and exclude wall finishes and construction tolerances. Actual areas may vary and drawings are not to scale.