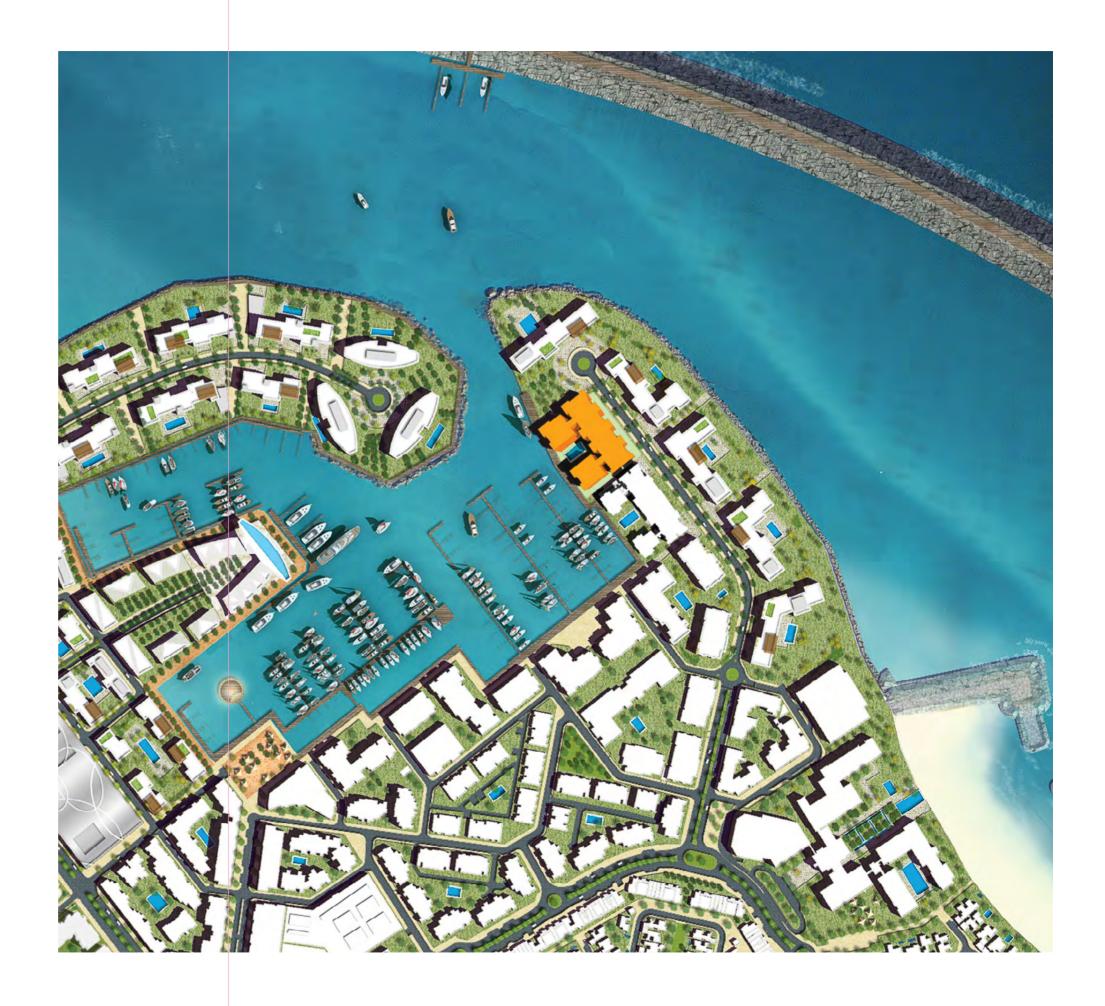

## THE PERFECT SPOT

Juman Two within easy reach of main spots:

Al Mouj Golf

Al Mouj Marina

The Walk

Marsa Plaza and Promdenade

Community Hub

Kempinski Muscat and Mysk Al Mouj hotels

## **JUMAN TWO**

Privacy, exclusivity and elegance define Juman Two, a resort lifestyle oasis in the heart of Al Mouj Muscat. Quintessentially luxurious, the iconic apartments of Juman Two sit within relaxed gardens overlooking the marina across the stunning infinity pool. They are also surrounded

by tranquil courtyards, offering an unprecedented and privileged waterfront lifestyle experience. Living in this prime resort-style Marina property is truly among the most luxurious, and certainly one of the most dramatic experiences you will see anywhere in Oman.

From the moment you enter the Juman precinct, you feel the difference of this exclusive address. With its paved streets, manicured landscaping and sidewalks, you'll know you've entered into a special place. Step into the foyer where you are greeted with lofty high ceilings and the longest and most stunning view of the Marina that Al Mouj has to offer.