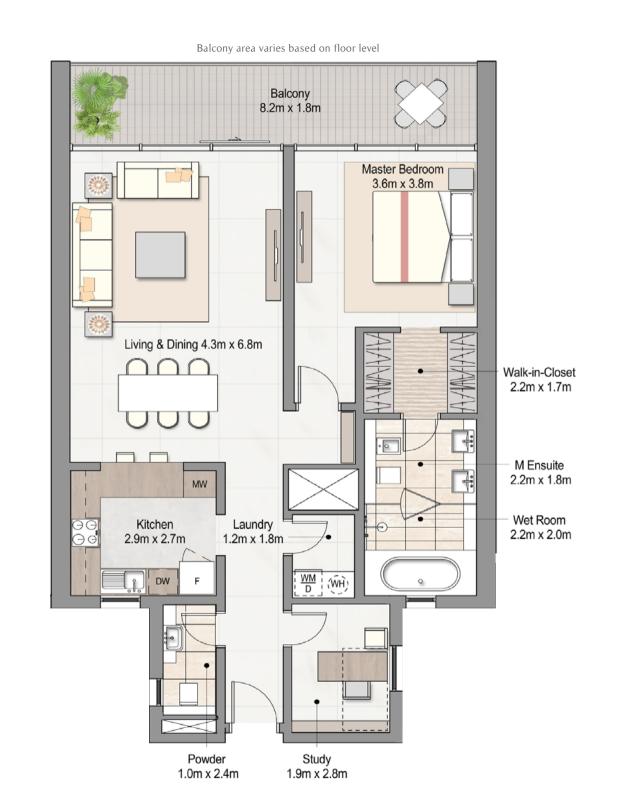

| 1 BEDROOM    | UNIT A18                                   |
|--------------|--------------------------------------------|
| Suite Area   | 100 m² / 1,076 ft²                         |
| Terrace Area | 14 m <sup>2</sup> / 105 ft <sup>2</sup>    |
| Total Area   | 114 m <sup>2</sup> / 1,227 ft <sup>2</sup> |

This one bedroom apartment, in the centre of the building makes use of the light wells on either side to introduce a vast amount of natural light into the unit.

It is designed in a very functional and subtle way, incorporating all the amenities and equipment required for a luxurious home. This is a truely unique home, including a spa master bathroom, a full study room and poweder room.

The interior finishes and materials are selected to enhance the luxurious look throughout the apartment.