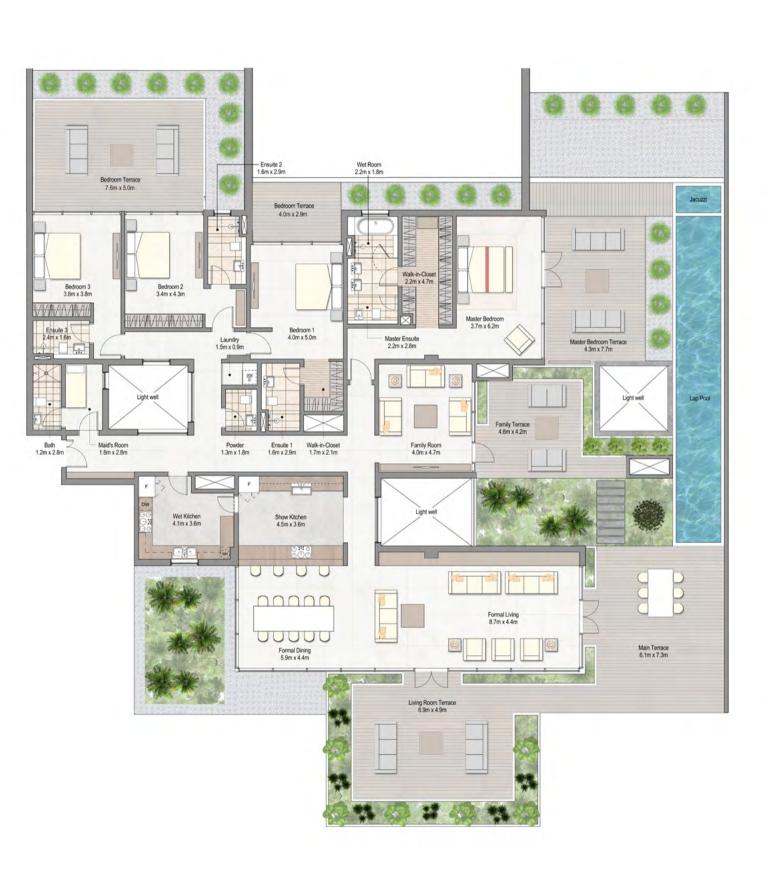

Penthouse Ground Floor

Penthouse First Floor

| PENTHOUSE    | UNIT D01                                   |
|--------------|--------------------------------------------|
| Suite Area   | 358 m <sup>2</sup> / 3,853 ft <sup>2</sup> |
| Terrace Area | 405 m <sup>2</sup> / 4,359 ft <sup>2</sup> |
| Total Area   | 763 m <sup>2</sup> / 8,212 ft <sup>2</sup> |

The spacious penthouse is characterized with its large living area, that is overlooking the beautiful marina. The kitchen is completely open towards the main living area enhancing the sense of modern living and the openness of the space.

Spacious, private terraces, accommodating an outdoorlap pool and jacuzzi as well as barbecue area will provide the owner with stunning marina views and the ultimate sense of luxury.