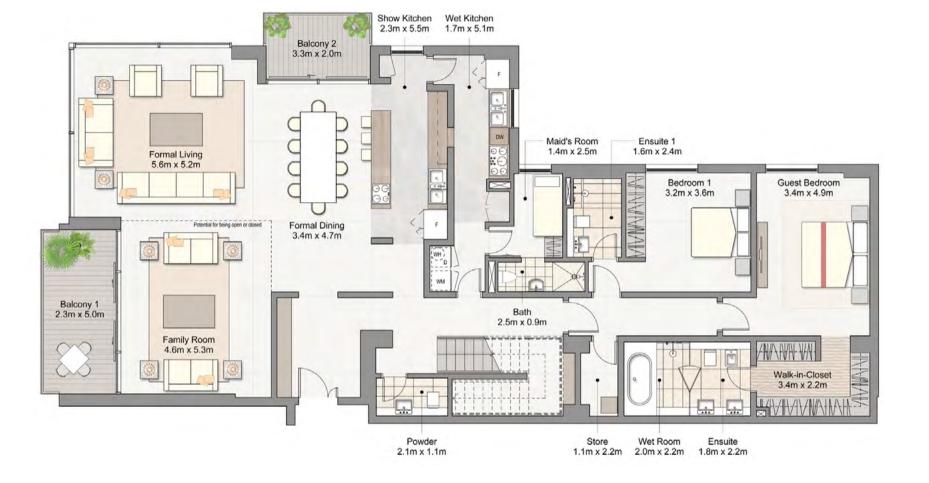

| 3 BEDROOM    | UNIT CO1/CO2/C03                           |
|--------------|--------------------------------------------|
| Suite Area   | 233 m <sup>2</sup> / 2,507 ft <sup>2</sup> |
| Terrace Area | 16 m² / 172 ft²                            |
| Total Area   | 250 m² / 2690 ft²                          |

The three bedroom apartment takes up the prime location at the front of the site, directly facing the Marina. The living spaces are located on one side of the unit, occupying the prime frontage. Therefore taking advantage of the Marina views.

All amenities turning this unit into a luxury home were provided, including two master bedrooms with spa master bathrooms and walk-in closets, a large store room and a powder room.

The interior finishes and materials are consistent throughout and are selected to enhance the luxurious look throughout the apartment.