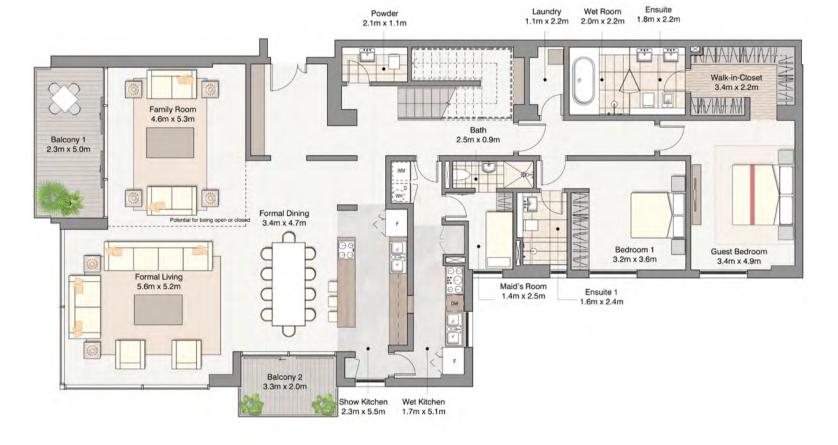

The spacious penthouse is characterized with its large living area, that is overlooking the beautiful marina. The kitchen is completely open towards the main living area enhancing the sense of modern living and the openness of the space.

Spacious, private terraces, accommodating an outdoorlap pool and jacuzzi as well as barbecue area will provide the owner with stunning marina views and the ultimate sense of luxury.