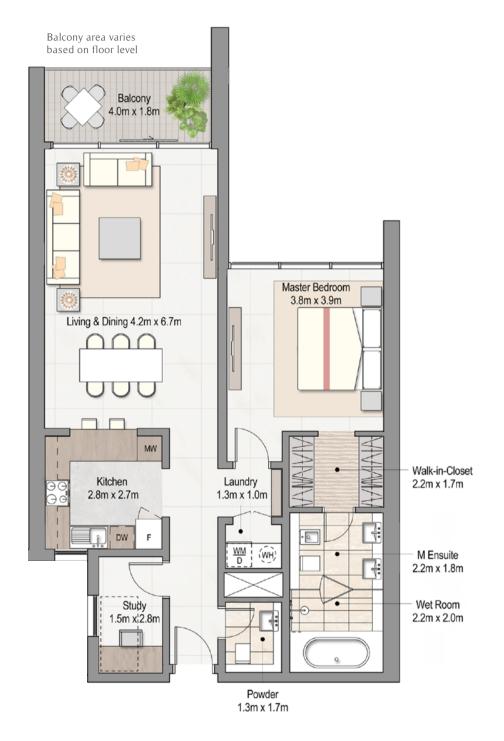

JUMAN ONE, UNIT FLOOR PLANS

| 1 BEDROOM    | UNIT A16/A17/A19                      |
|--------------|---------------------------------------|
| Suite Area   | 97 m² / 1,044 ft²                     |
| Terrace Area | 7 m <sup>2</sup> / 75 ft <sup>2</sup> |
| Total Area   | 104 m² / 1,119 ft²                    |

The one bedroom apartment is designed in a very functional and subtle way, incorporating all the amenities and equipment required for a luxurious home, including a spa master bathroom, a full study room and poweder room.

The interior finishes and materials are selected to enhance the luxurious look throughout the apartment.