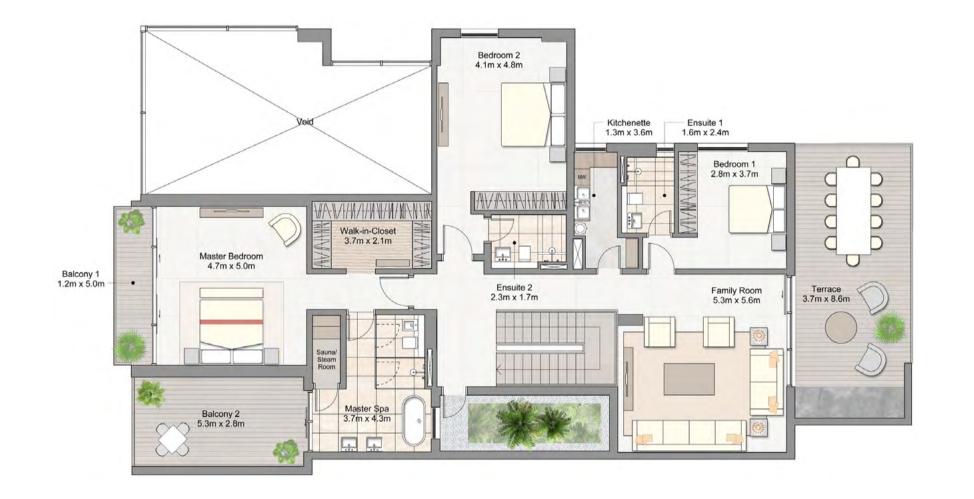

PENTHOUSE, FLOOR PLANS

Juman One by Al Mouj Muscat

50

Juman One by Al Mouj Muscat

51

| PENTHOUSE    | UNIT E01                                   |
|--------------|--------------------------------------------|
| Suite Area   | 388 m² / 4,176 ft²                         |
| Terrace Area | 57 m² / 613 ft²                            |
| Total Area   | 445 m <sup>2</sup> / 4,789 ft <sup>2</sup> |

The Penthouse apartment takes up the prime location at the front of the site, directly facing the marina. The living spaces are located on one side of the unit, occupying the prime frontage. Therefore taking advantage of the marina views.

The interior finishes and materials are consistent throughout and are selected to enhance the luxurious look throughout the apartment. The use of marble and natural timber are the bases of the overall colour and material palette.