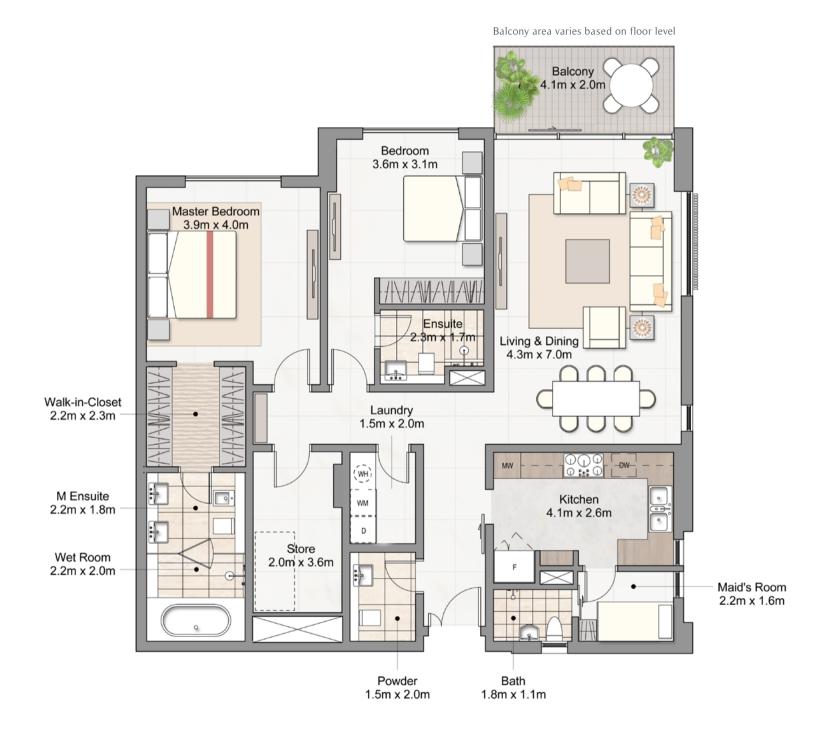

1.9m x 1.5m

| 2 BEDROOM    | UNIT B31/B32                               |
|--------------|--------------------------------------------|
| Suite Area   | 148 m² / 1,593 ft²                         |
| Terrace Area | 9 m <sup>2</sup> / 96 ft <sup>2</sup>      |
| Total Area   | 157 m <sup>2</sup> / 1,689 ft <sup>2</sup> |

The two bedroom apartment is designed for a small modern family, looking for a functional and practical apartment. All amenities turning it a luxury home were provided, including a spa master bathroom, a maid room, a store room, and a powder room.

The interior finishes and materials are selected to enhance the modern look throughout the apartment.