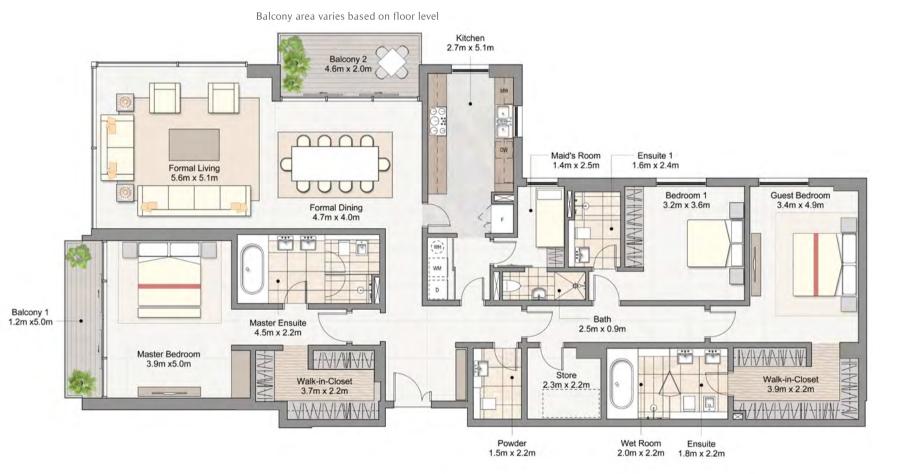

| 3 BEDROOM    | UNIT CO1/CO2/C03                           |
|--------------|--------------------------------------------|
| Suite Area   | 233 m <sup>2</sup> / 2,507 ft <sup>2</sup> |
| Terrace Area | 16 m² / 172 ft²                            |
| Total Area   | 250 m² / 2690 ft²                          |

The three bedroom apartment takes up the prime location at the front of the site, directly facing the Marina. The living spaces are located on one side of the unit, occupying the prime frontage. Therefore taking advantage of the Marina views.

All amenities turning this unit into a luxury home were provided, including two master bedrooms with spa master bathrooms and walk-in closets, a large store room and a powder room.

The interior finishes and materials are consistent throughout and are selected to enhance the luxurious look throughout the apartment.