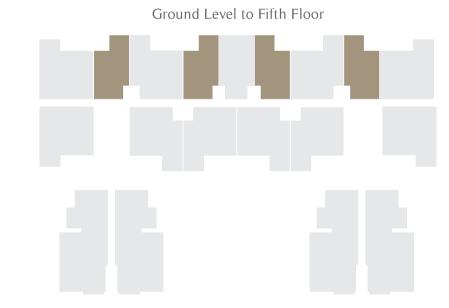

JUMAN ONE, UNIT FLOOR PLANS

| 1 BEDROOM    | UNIT A16/A17/A19                      |
|--------------|---------------------------------------|
| Suite Area   | 97 m² / 1,044 ft²                     |
| Terrace Area | 7 m <sup>2</sup> / 75 ft <sup>2</sup> |
| Total Area   | 104 m² / 1,119 ft²                    |

The one bedroom apartment is designed in a very functional and subtle way, incorporating all the amenities and equipment required for a luxurious home, including a spa master bathroom, a full study room and poweder room.

The interior finishes and materials are selected to enhance the luxurious look throughout the apartment.



### Disclaimer

All drawings and images are provided for illustrative purposes only. The Developer in relation to materials, amenities and dimensions without notice. All internal dimensions are measured to the inside wall and/or structural elements and exclude wall finishes and construction tolerances. Actual areas may vary and drawings are not to scale.



| 1 BEDROOM    | UNIT A18                                   |
|--------------|--------------------------------------------|
| Suite Area   | 100 m² / 1,076 ft²                         |
| Terrace Area | 14 m <sup>2</sup> / 105 ft <sup>2</sup>    |
| Total Area   | 114 m <sup>2</sup> / 1,227 ft <sup>2</sup> |

This one bedroom apartment, in the centre of the building makes use of the light wells on either side to introduce a vast amoun