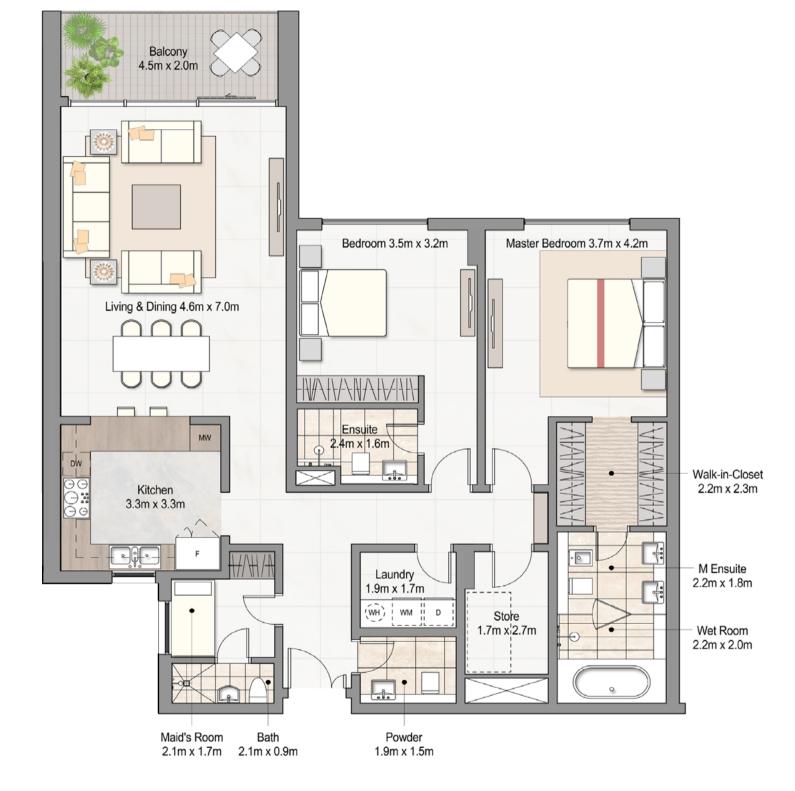

The two bedroom apartment is designed for a small modern family, looking for a functional and practical apartment. All amenities turning it a luxury home were provided, including a spa master bathroom, a maid room, a store room, and a powder room.

The interior finishes and materials are selected to enhance the modern look throughout the apartment.