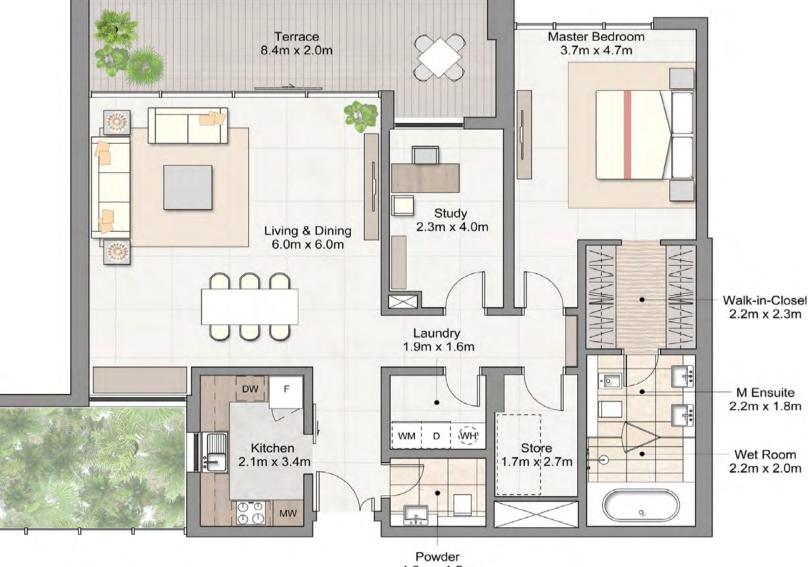

This one bedroom apartment, located on the ground floor is slightly larger and provides the owner with an additional study and more usable outdoor space.

It is designed as a one of a kind apartment with a zen garden view opening up to the living spaces, incorporating all the amenities and equipment required for a luxurious home, including a spa master bathroom, a large laundry room, a store room and powder room.

The interior finishes and materials are selected to enhance the luxurious look throughout the apartment.