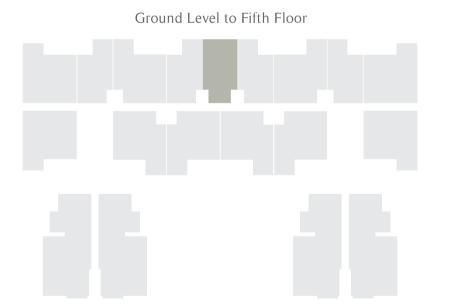

OOM    | UNIT A18                                   |
|--------------|--------------------------------------------|
| Suite Area   | 100 m² / 1,076 ft²                         |
| Terrace Area | 14 m <sup>2</sup> / 105 ft <sup>2</sup>    |
| Total Area   | 114 m <sup>2</sup> / 1,227 ft <sup>2</sup> |

This one bedroom apartment, in the centre of the building makes use of the light wells on either side to introduce a vast amount of natural light into the unit.

It is designed in a very functional and subtle way, incorporating all the amenities and equipment required for a luxurious home. This is a truely unique home, including a spa master bathroom, a full study room and poweder room.

The interior finishes and materials are selected to enhance the luxurious look throughout the apartment.



### Disclaimer

All drawings and images are provided for illustrative purposes only. The Developer reserves the right to make revisions and changes to all drawings, features and images and in relation to materials, amenities and dimensions without notice. All internal dimensions are measured to the inside wall and/or structural elements and exclude wall finishes and construction tolerances. Actual areas may vary and drawings are not to scale.



| 1 BEDROOM    | UNIT A20                                   |
|--------------|--------------------------------------------|
| Suite Area   | 123 m <sup>2</sup> / 1,323 ft <sup>2</sup> |
| Terrace Area | 19 m² / 204 ft²                            |
| Total Area   | 142 m² / 1,528 ft²                         |

This one bedroom apartment, located o