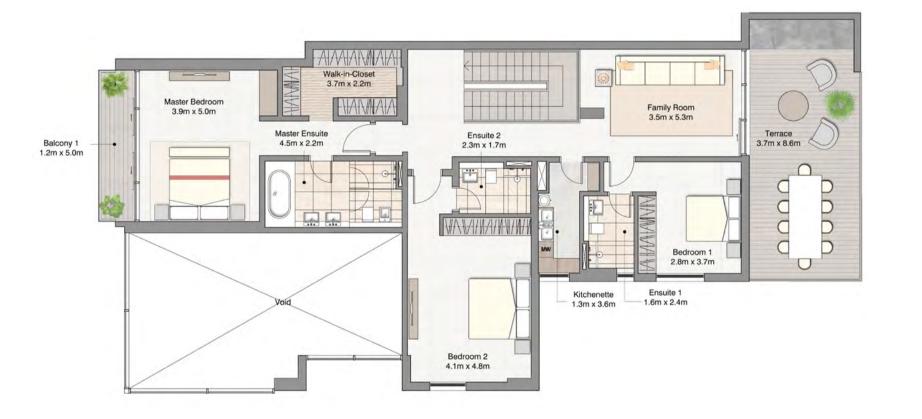

The spacious penthouse is characterized with its large living area, that is overlooking the beautiful marina. The kitchen is completely open towards the main living area enhancing the sense of modern living and the openness of the space.

Spacious, private terraces, accommodating an outdoorlap pool and jacuzzi as well as barbecue area will provide the owner with stunning marina views and the ultimate sense of luxury.