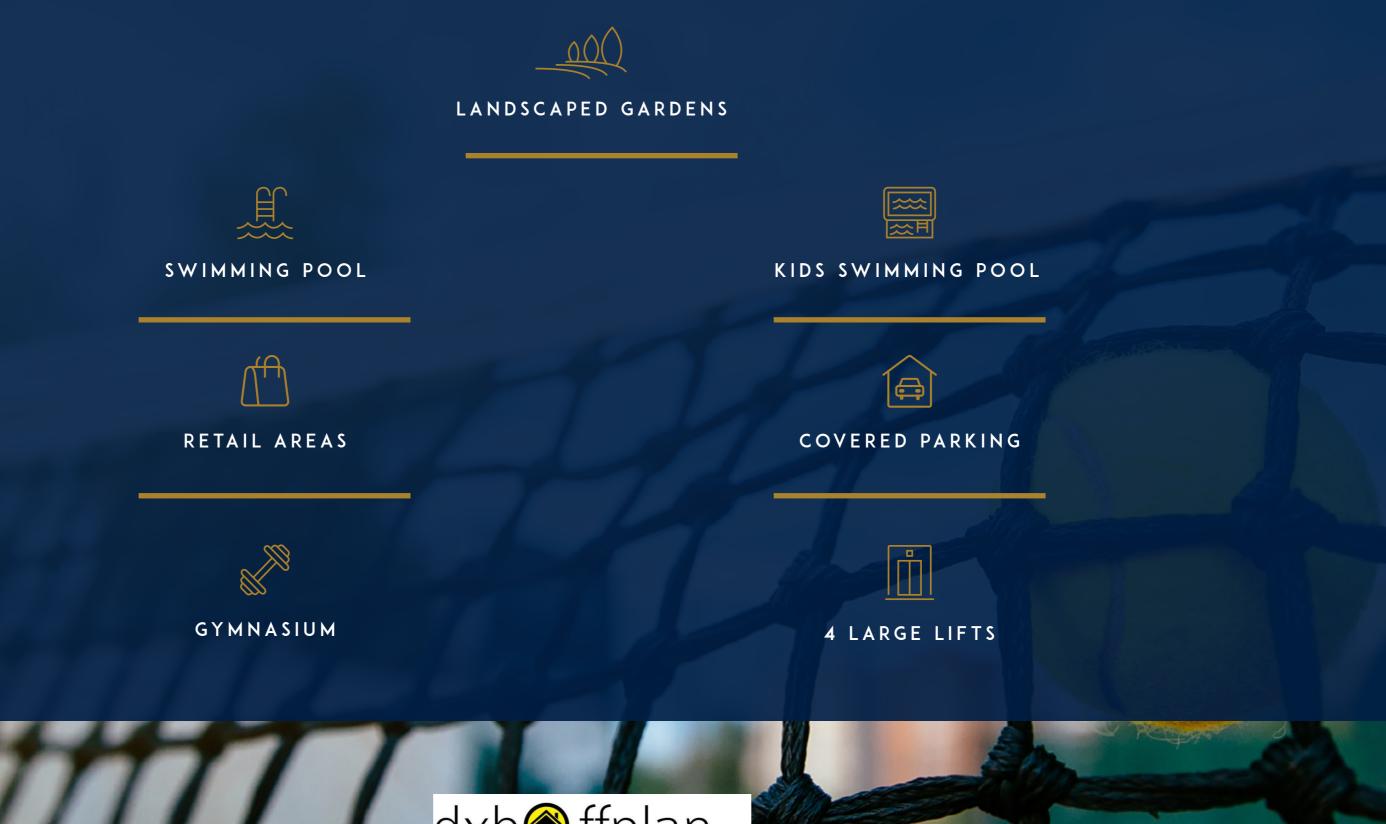

lets, wherever applicable • Vanity Units and mirrors • Double glazed windows • Satellite master antenna "SMATV

• Ceramic floor tiling

connection "

dxb@ffplan.com

- Balcor
- Ward

 Show shower

- Centr
- DU te
- Provis "Fiber



### DING WITH RETAIL LOOR

### UNIT FEATURES

| nies as per unit plan.                                    |
|-----------------------------------------------------------|
| robes in bedrooms.                                        |
| ver or bath tub with handle and<br>r in each bathroom.    |
| ally air conditioned                                      |
| elevision and telephone connection                        |
| sion for High speed internet access<br>optic connection " |
|                                                           |

## AMENITIES & SERVICES