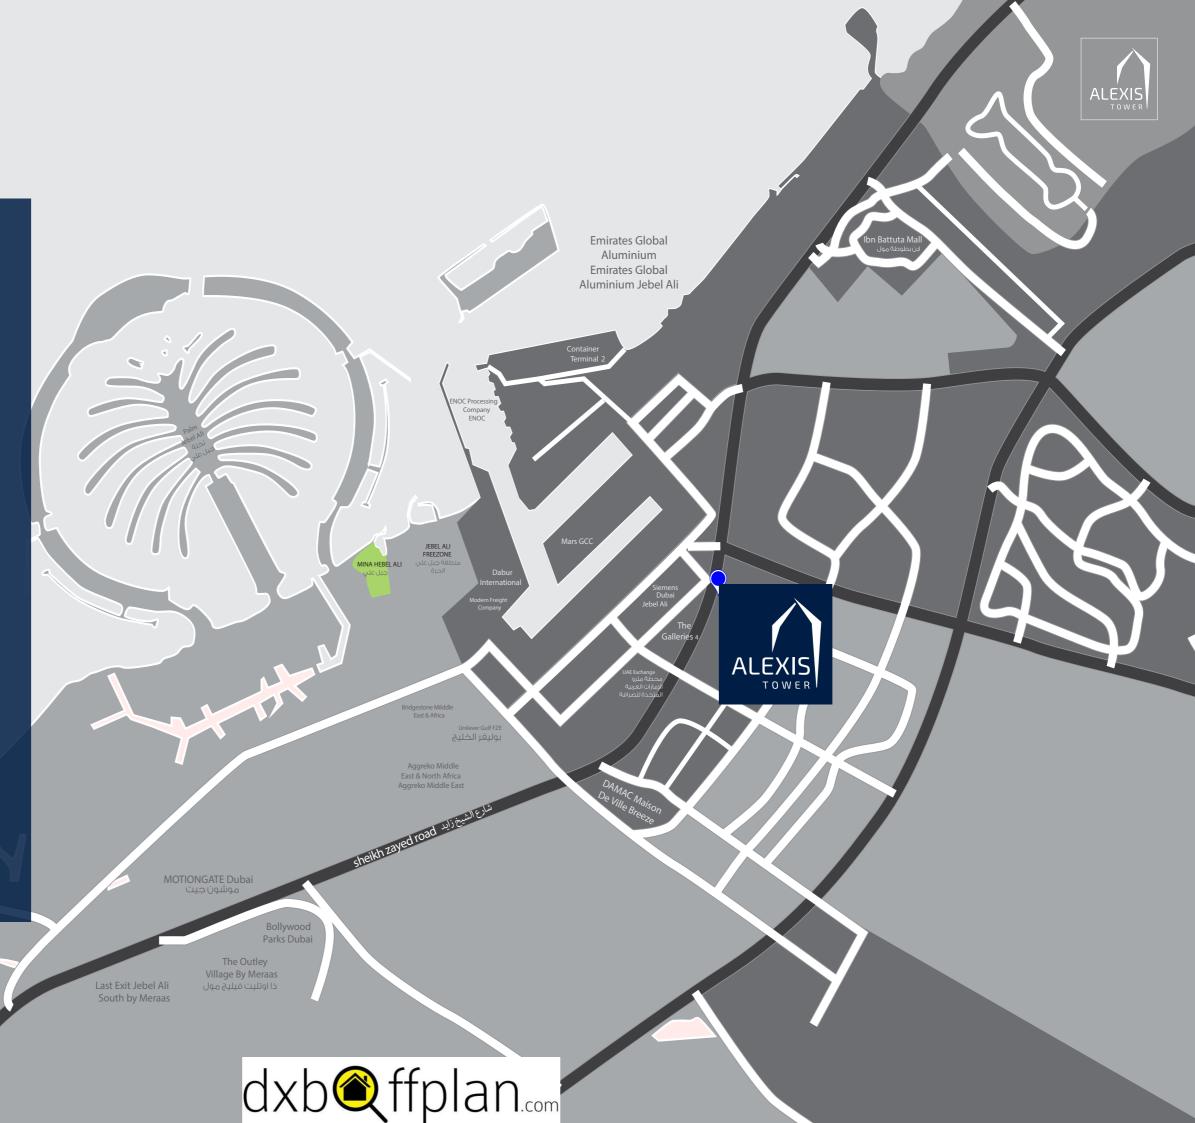

### Location

Alexis Tower Residence is located in Downtown Jebel Ali District.

Jebel Ali Town center is located at the heart of Dubai's largest new employment and commercial area. Set along Sheik Zayed Road between the JAFZA, the Port of Dubai, and Techno Park, it will become the gateway to Dubai's new International Airport and its surrounding development. With four freeway interchanges and four new Light Rail stations it will literally become the circulation hub of the western end of the city. This strategic location means that housing, office, retail and entertainment development onsite will fi II a growing need in a timely manner. Easy access to the port, airport, industrial zones and the gulf means that the mixed-use communities of Jebel Ali will be a desirable

place to live, work, and shop. It is destined to become the urban center of a diverse and fast-growing new city.

Location Features

MINUTES DRIVE TO MARINA