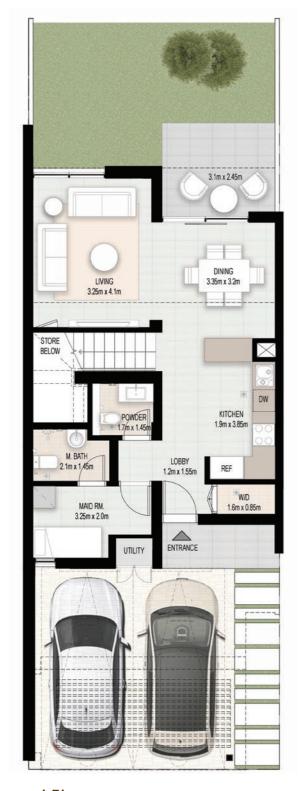

#### 3 BEDROOM TOWNHOUSE

TOTAL: 200 SQM | 2,152 SQFT

Ground Floor

First Floor

4 Bedroom townhouse - Living room, dining room and kitchen

3 Bedroom townhouse - kitchen, dining room and garden

4 Bedroom townhouse - master bedroom