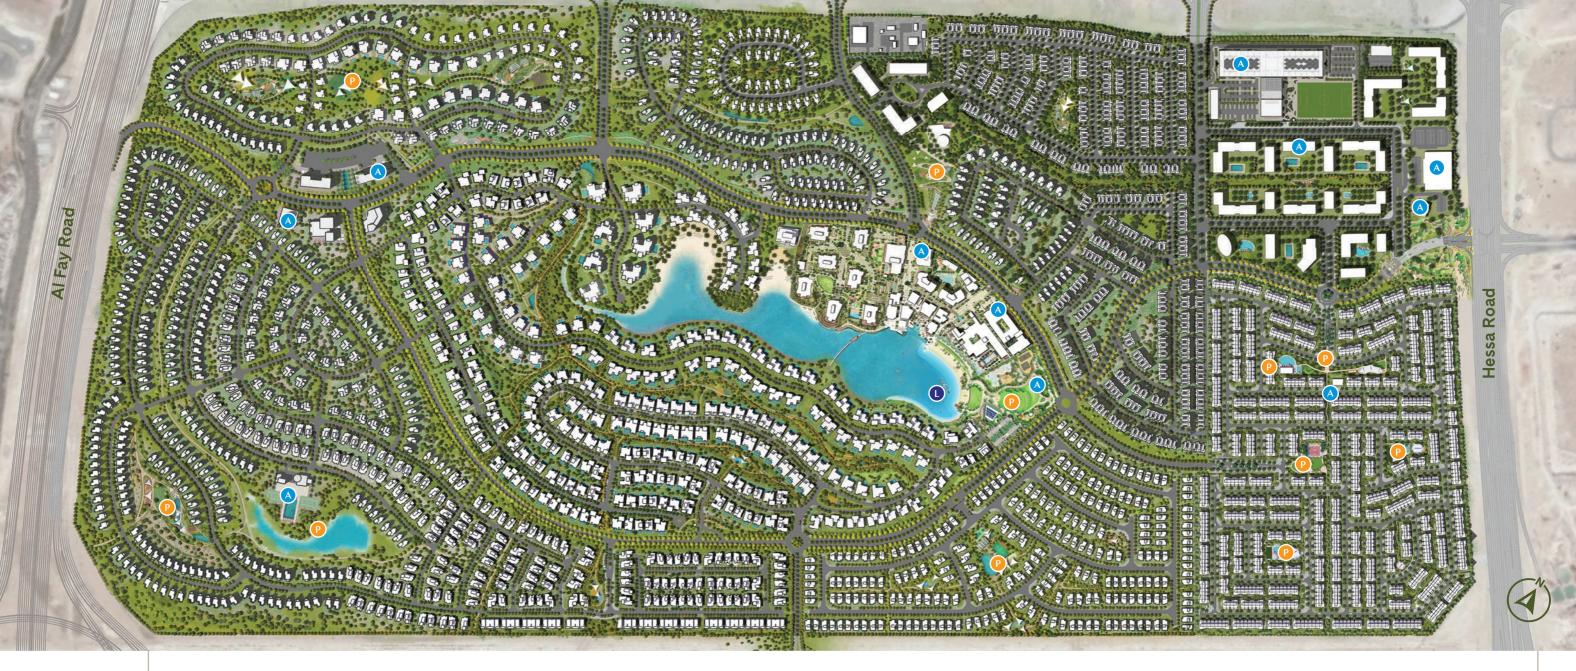

Spanning over 3 million square metres, the community will provide walkable neighbourhoods ieaturing high-quality villas, townhouses and apartments. These are connected by pathways, natural, open spaces and parks, complemented by vibrant retail, dining, leisure and cultural options.

# TILAL AL GHAF SO FAR...

Green Open Spaces

Recreational Lagoon

Designed as an exclusive gated enclave within Tilal Al Ghaf, Elan provides the perfect getaway from busy city life. When you come home to Elan, you leave the world far behind.