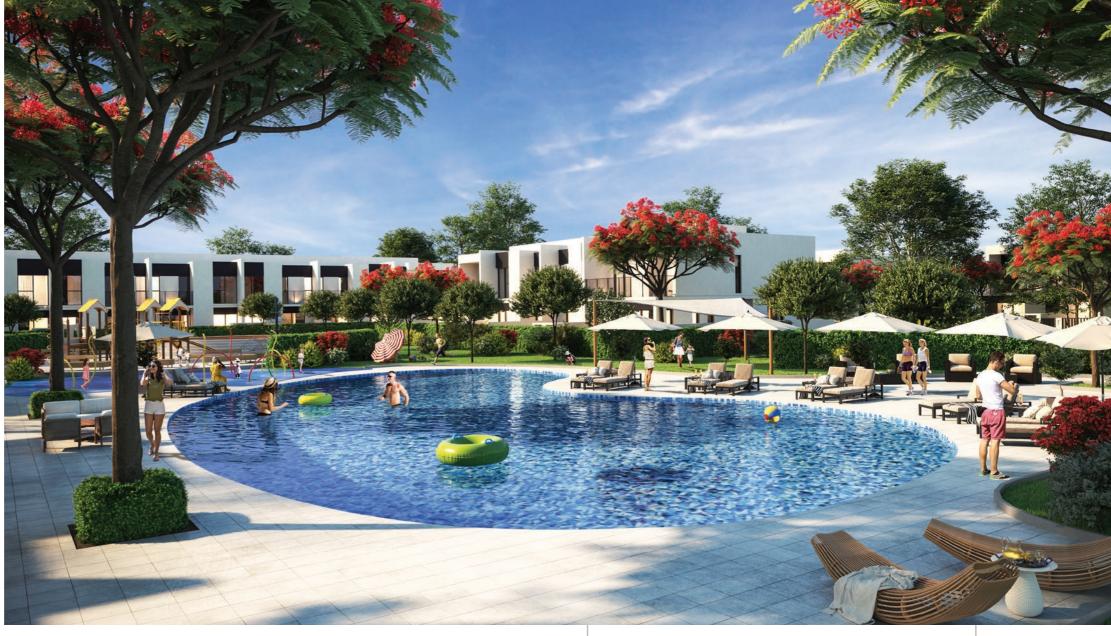

## HAVE A SPLASHING TIME

Elan neighbourhood amenities have been designed to foster a sense of community and relaxation.

4 BEDROOM TOWNHOUSE

TOTAL: 219 SQM | 2,354 SQFT

**Ground Floor** 

First Floor

#### **Recreational Lagoon**

Beach Cabanas

Beach Volleyball

Water sports

#### **Parks**

Central Park

18 km Walking &

**Table Tennis** 

**Tennis Court** 

**Outdoor Gym** 

Basketball

Outdoor

**Skating Park** 

Children's Play Areas

Water Splash

Swimming

#### **Amenities**

International School

**Beach Restaurants** 

**Holistic Healthcare** 

Community **Town Centre** 

**BBQ** stations