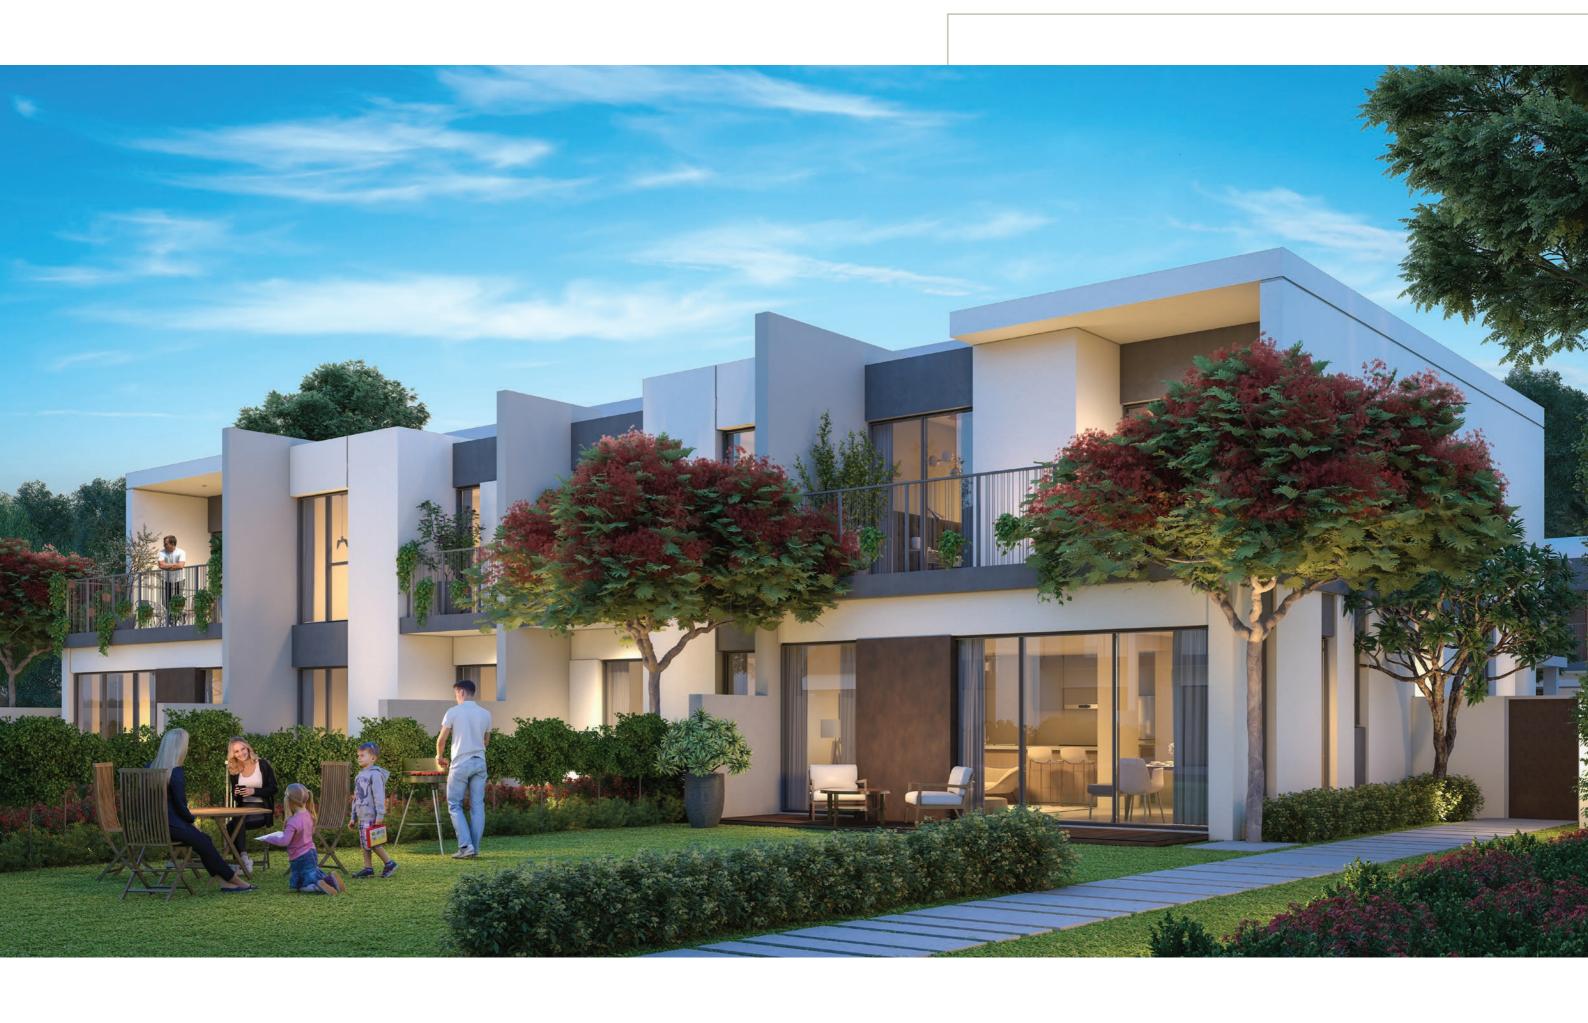

#### 3 BEDROOM TOWNHOUSE

TOTAL: 200 SQM | 2,152 SQFT

Ground Floor

First Floor

4 Bedroom townhouse - Living room, dining room and kitchen

3 Bedroom townhouse - kitchen, dining room and garden

4 Bedroom townhouse - master bedroom