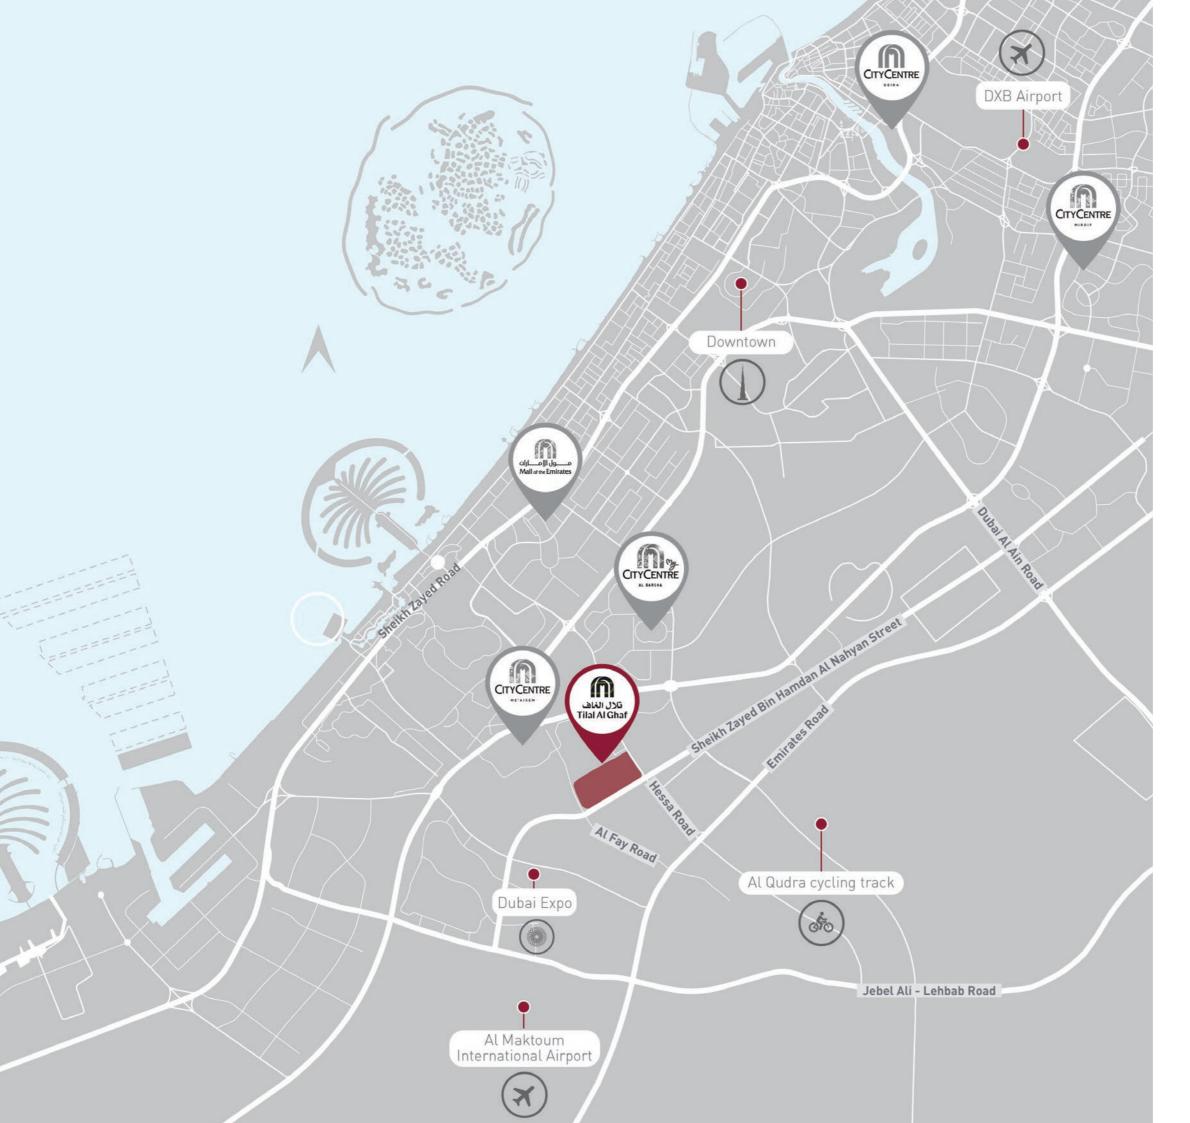

# BE AT THE CENTRE OF IT ALL

Life is great when you are far away from the crowds yet connected to everything that's essential. Elan's central location will allow you easy access to the things most important to you.

| X | Dubai<br>International Airport      | <b>29</b> Mins    |
|---|-------------------------------------|-------------------|
| K | Al Maktoum<br>International Airport | $25\mathrm{Mins}$ |

| 15 | Mins |
|----|------|
|    | 15   |

|     | Downtown | <b>20</b> Mins |
|-----|----------|----------------|
| _ / |          |                |

| (\$\bar{\bar{\bar{\bar{\bar{\bar{\bar{\b | Al Qudra cycling track | 10 Mins |
|------------------------------------------|------------------------|---------|
|------------------------------------------|------------------------|---------|

|              | 1 | 7 |      |
|--------------|---|---|------|
| ) Dubai Expo |   |   | Mins |