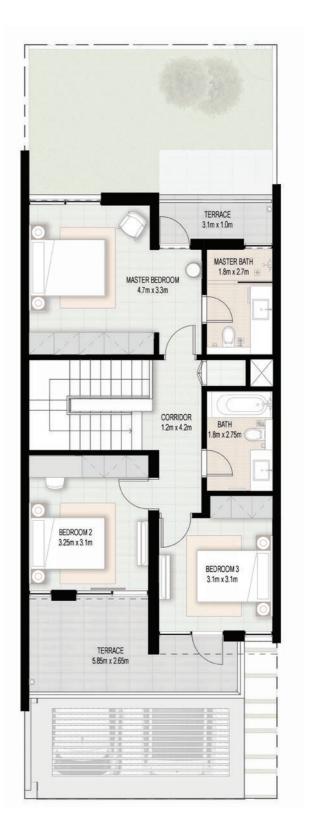

## HAVE A SPLASHING TIME

Elan neighbourhood amenities have been designed to foster a sense of community and relaxation.

4 BEDROOM TOWNHOUSE

TOTAL: 219 SQM | 2,354 SQFT

**Ground Floor** 

First Floor

#### 3 BEDROOM TOWNHOUSE

TOTAL: 200 SQM | 2,152 SQFT

Ground Floor

First Floor

4 Bedroom townhouse - Living room, dining room and kitchen

3 Bedroom townhouse - kitchen, dining room and garden

4 Bedroom townhouse - master bedroom

4 Bedroom townhouse - master bathroom