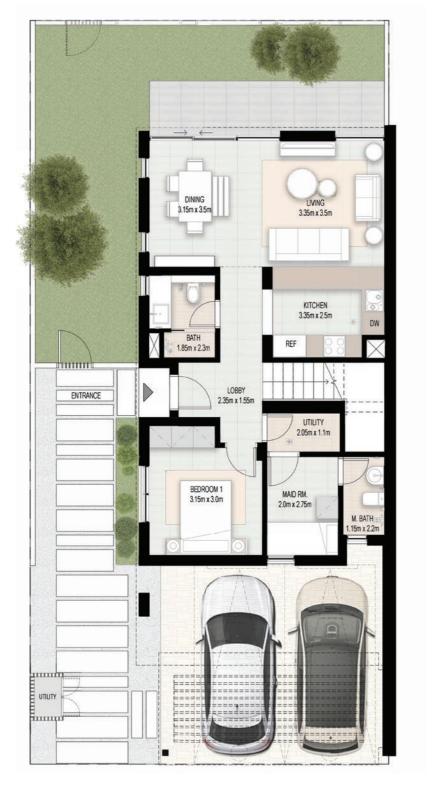

## HAVE A SPLASHING TIME

Elan neighbourhood amenities have been designed to foster a sense of community and relaxation.

4 BEDROOM TOWNHOUSE

TOTAL: 219 SQM | 2,354 SQFT

**Ground Floor** 

First Floor

#### 3 BEDROOM TOWNHOUSE

TOTAL: 200 SQM | 2,152 SQFT

Ground Floor

First Floor

4 Bedroom townhouse - Living room, dining room and kitchen

3 Bedroom townhouse - kitchen, dining room and garden

4 Bedroom townhouse - master bedroom