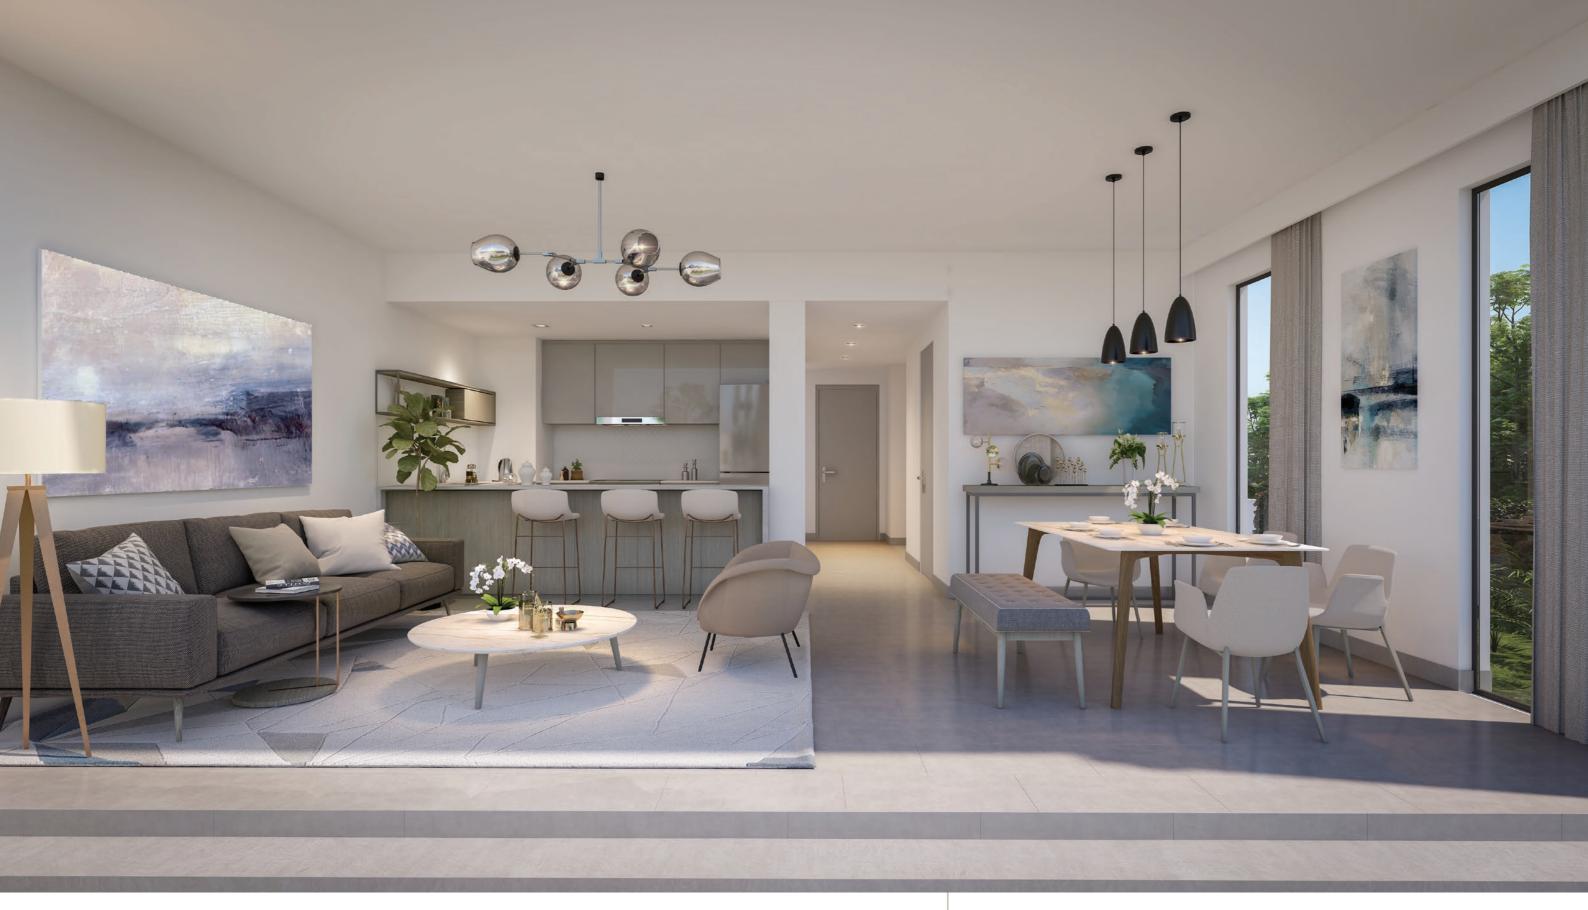

#### 3 BEDROOM TOWNHOUSE

TOTAL: 200 SQM | 2,152 SQFT

Ground Floor

First Floor

4 Bedroom townhouse - Living room, dining room and kitchen

3 Bedroom townhouse - kitchen, dining room and garden

4 Bedroom townhouse - master bedroom