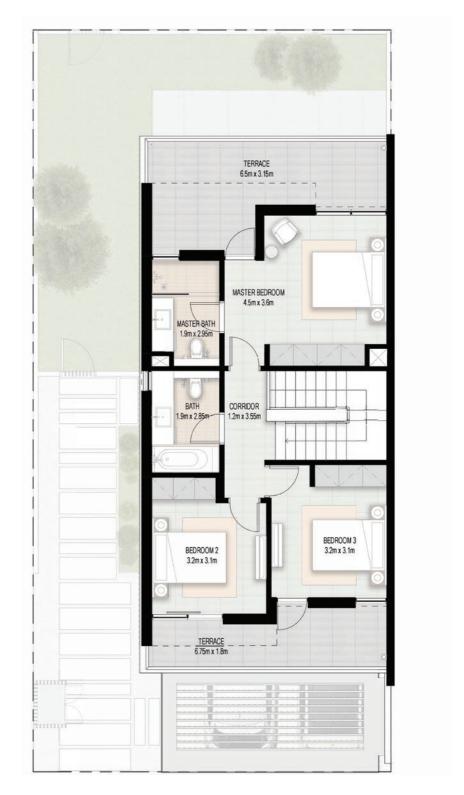

## HAVE A SPLASHING TIME

Elan neighbourhood amenities have been designed to foster a sense of community and relaxation.

4 BEDROOM TOWNHOUSE

TOTAL: 219 SQM | 2,354 SQFT

**Ground Floor** 

First Floor