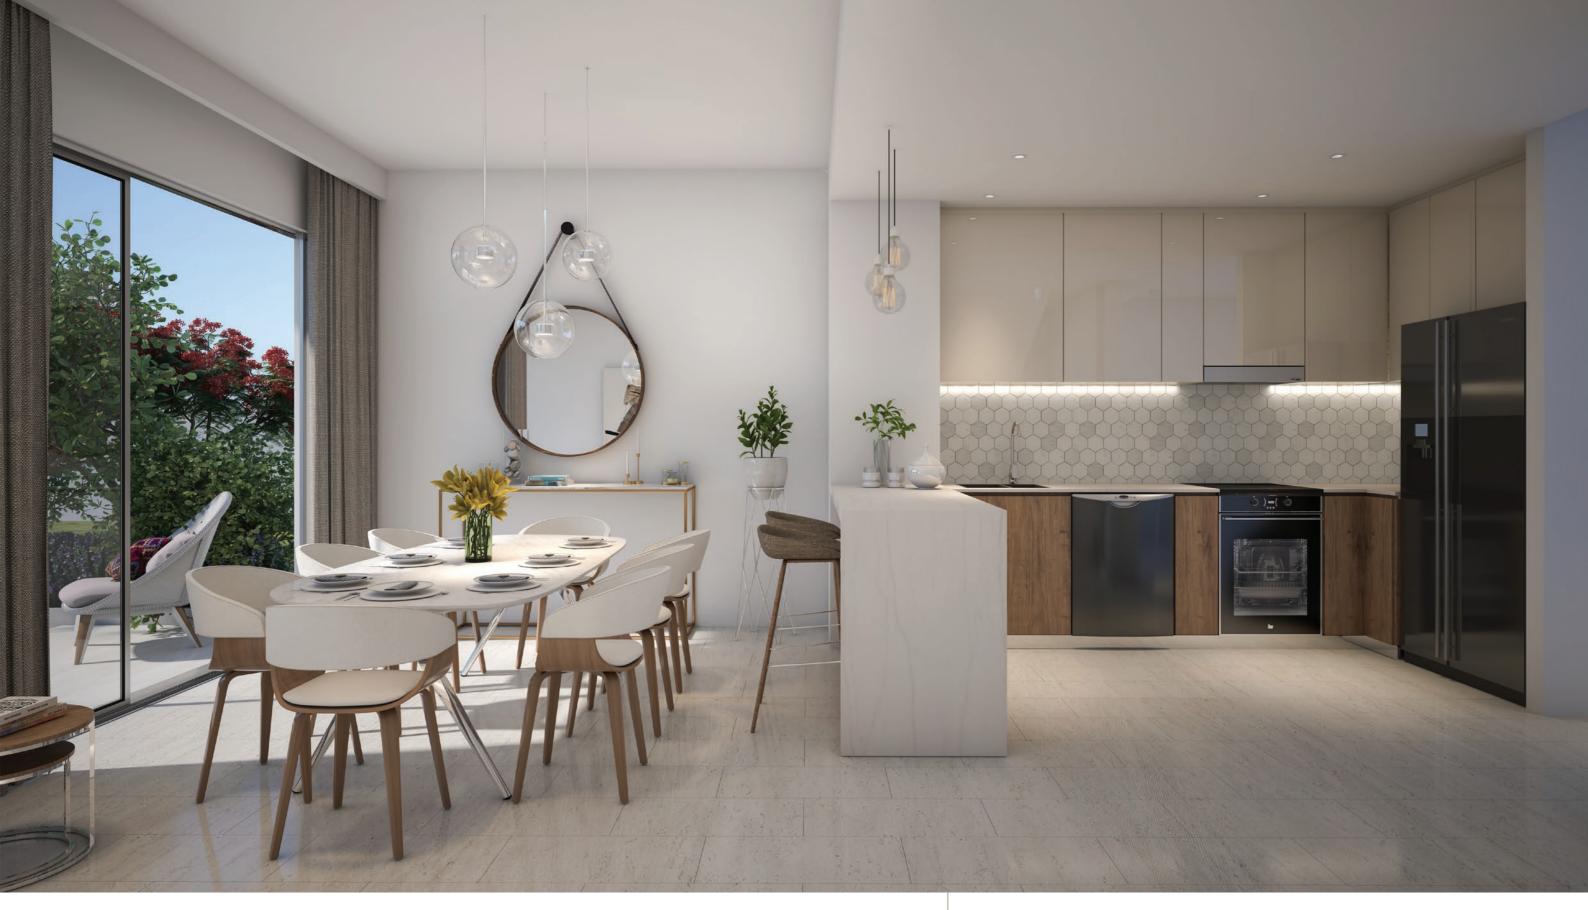

#### 3 BEDROOM TOWNHOUSE

TOTAL: 200 SQM | 2,152 SQFT

Ground Floor

First Floor

4 Bedroom townhouse - Living room, dining room and kitchen

3 Bedroom townhouse - kitchen, dining room and garden

4 Bedroom townhouse - master bedroom