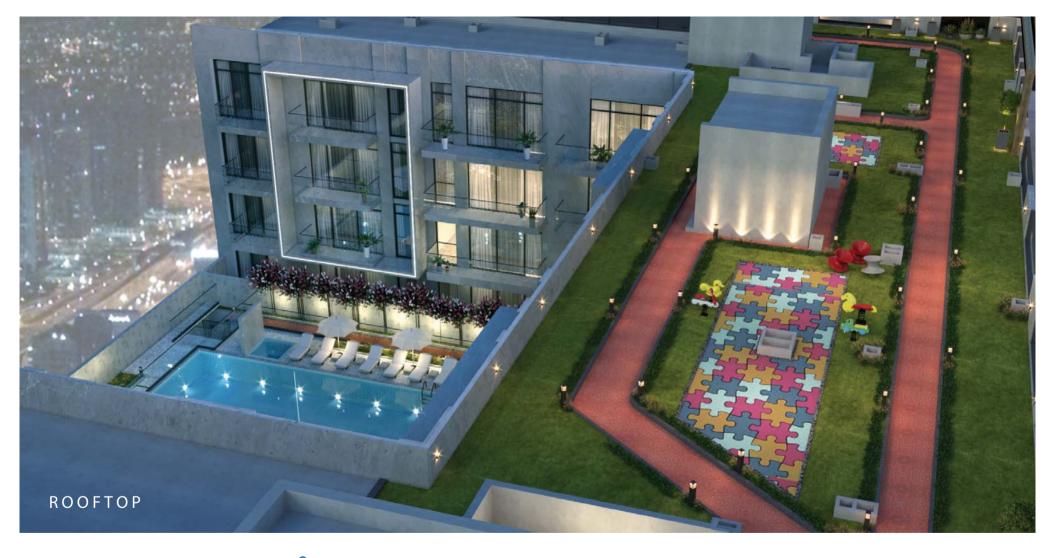

# **SWIMMING POOL**

Enjoy feasting on a hot barbeque dish right after a dip in the temperature controlled pool

Temperature Controlled

Kid's Pool

Kid's Play Area

Jacuzzi

Sauna/Steam

Lush Green Spaces

Barbeque Station

Shaded Pavilion

Jogging Track

Watch the sky change colours while keeping fit on your roof top Jogging Track

BUILT-IN WARDROBE PLUSH PRIVATE BALCONIES FLOOR TO CEILING WINDOWS HOME AUTOMATION