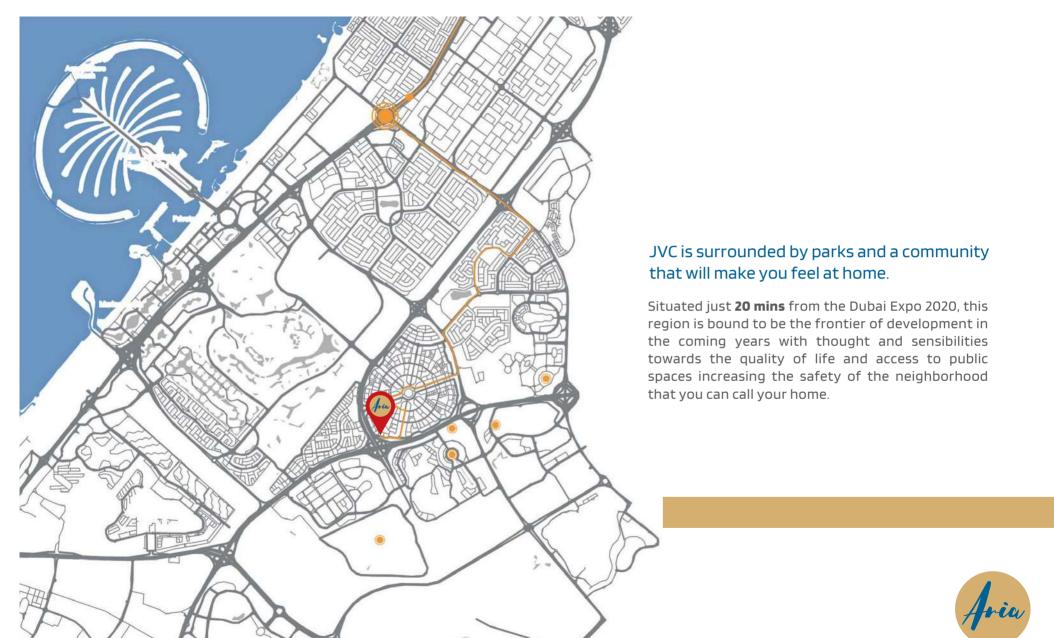

# YOUR HOME FROM THE NEAREST LANDMARKS

1 min from Bus Stop

2 mins from Community Parks

10 mins from
Dubai International Stadium

10 mins from Shopping Mall

18 mins from Golf Course

20 mins from International Airport