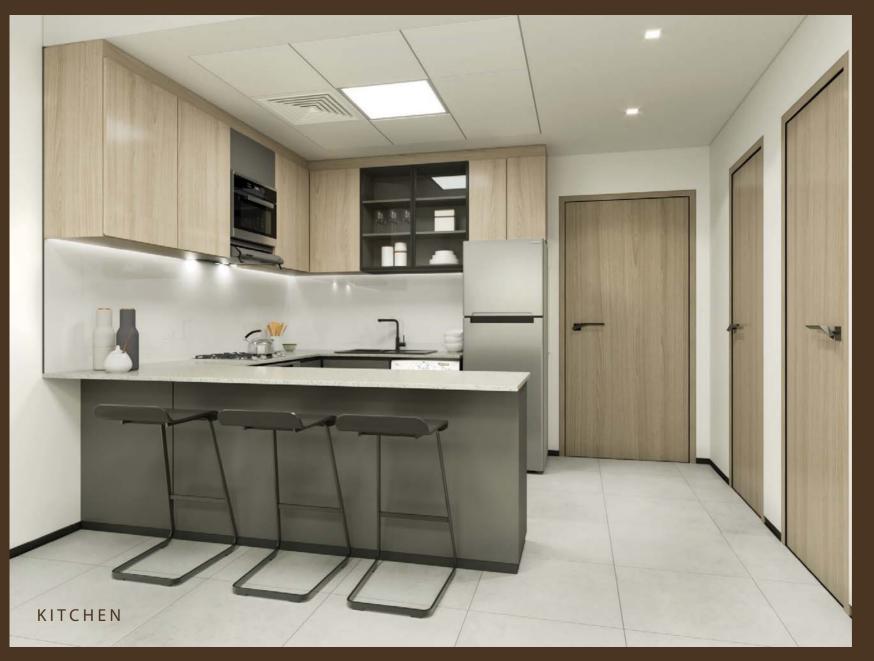

Built-in Appliances

Breakfast Counter

Glass Backsplash

Led Lighting

High quality pantry units