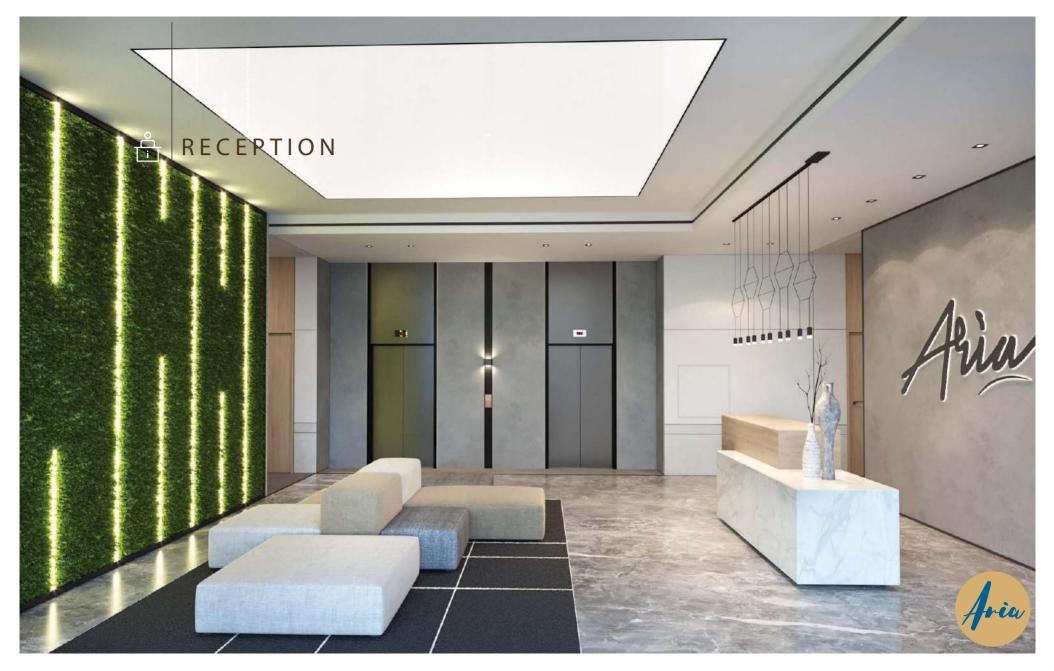

## A FRESH ENTRANCE

Aria has been designed keeping in mind the sensitivity of our various senses. From the fixtures to the quality of light, everything is envisioned to add more to the comfort of life at Aria.

Reception with green wall

Marble flooring

High speed lifts

Comprehensive security system