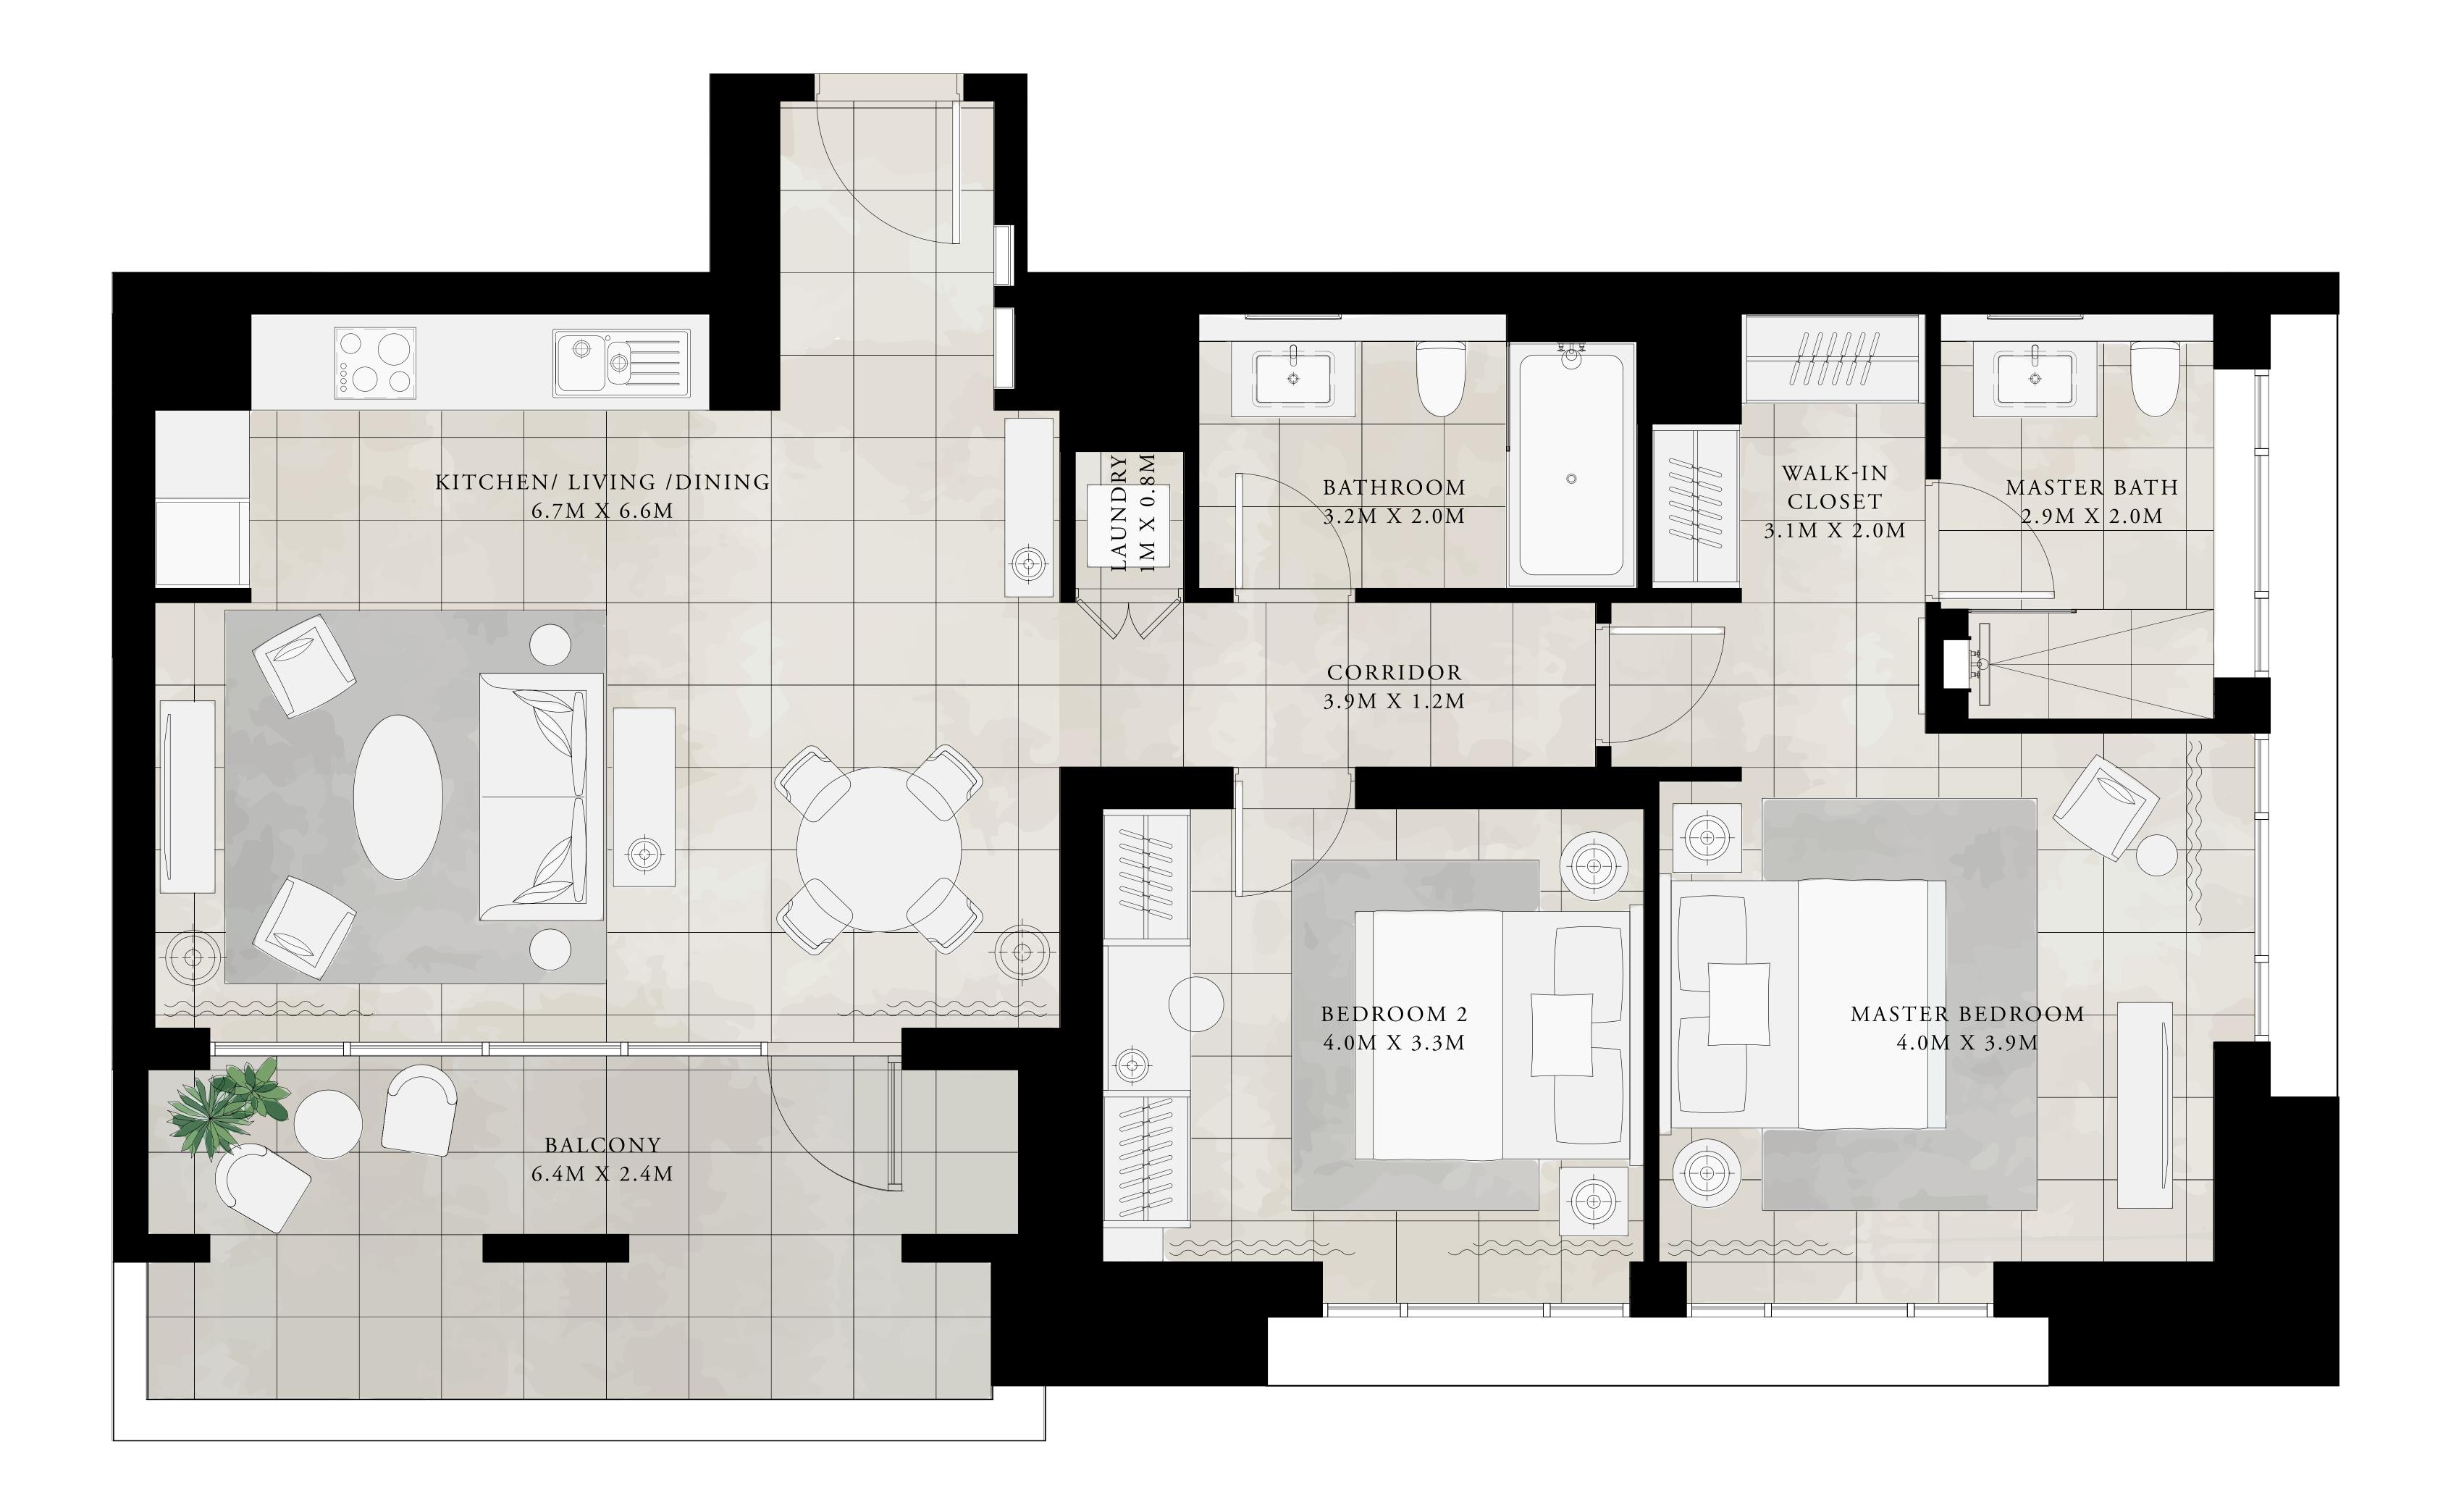

KEY PLAN LEVEL 03-06

CREEK BEACH

2 BEDROOM

UNIT 1 | LEVEL 07-25

| SUITE AREA   | 1081.23 SQ.FT. | 100.45 SQ.M. |
|--------------|----------------|--------------|
| BALCONY AREA | 103.01 SQ.FT.  | 9.57 SQ.M.   |
| TOTAL AREA   | 1184.24 SQ.FT. | 110.02 SQ.M. |