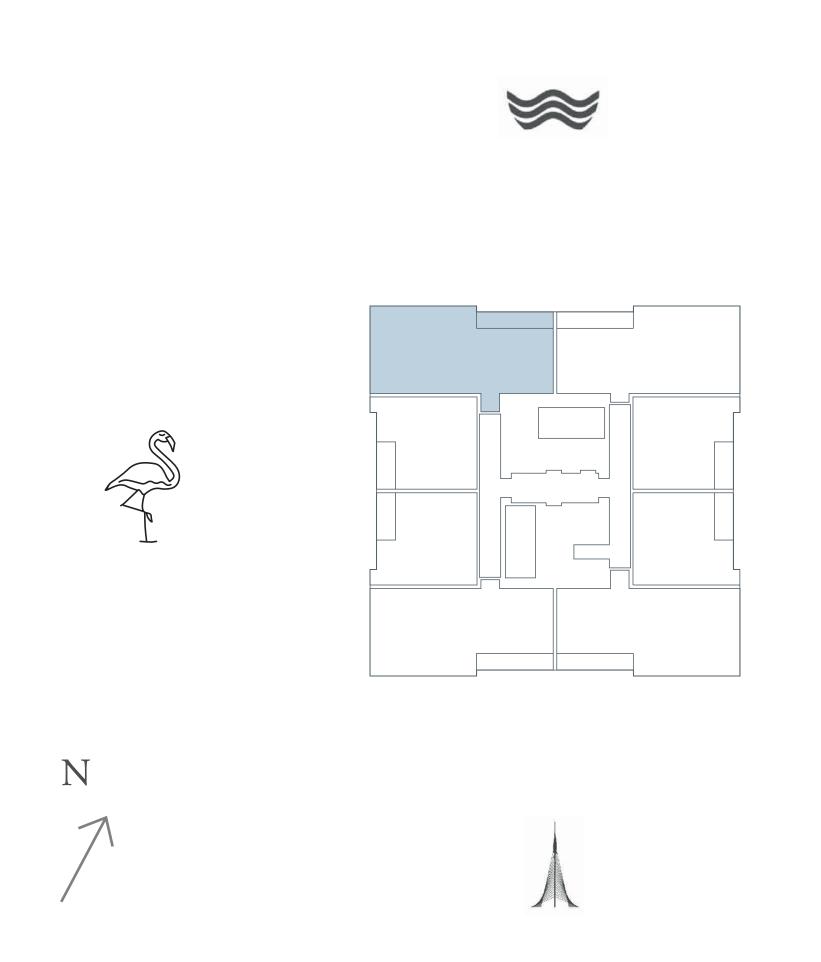

KEY PLAN LEVEL 03-06

CREEK BEACH

2 BEDROOM

UNIT 1 | LEVEL 07-25

| SUITE AREA   | 1081.23 SQ.FT. | 100.45 SQ.M. |
|--------------|----------------|--------------|
| BALCONY AREA | 103.01 SQ.FT.  | 9.57 SQ.M.   |
| TOTAL AREA   | 1184.24 SQ.FT. | 110.02 SQ.M. |