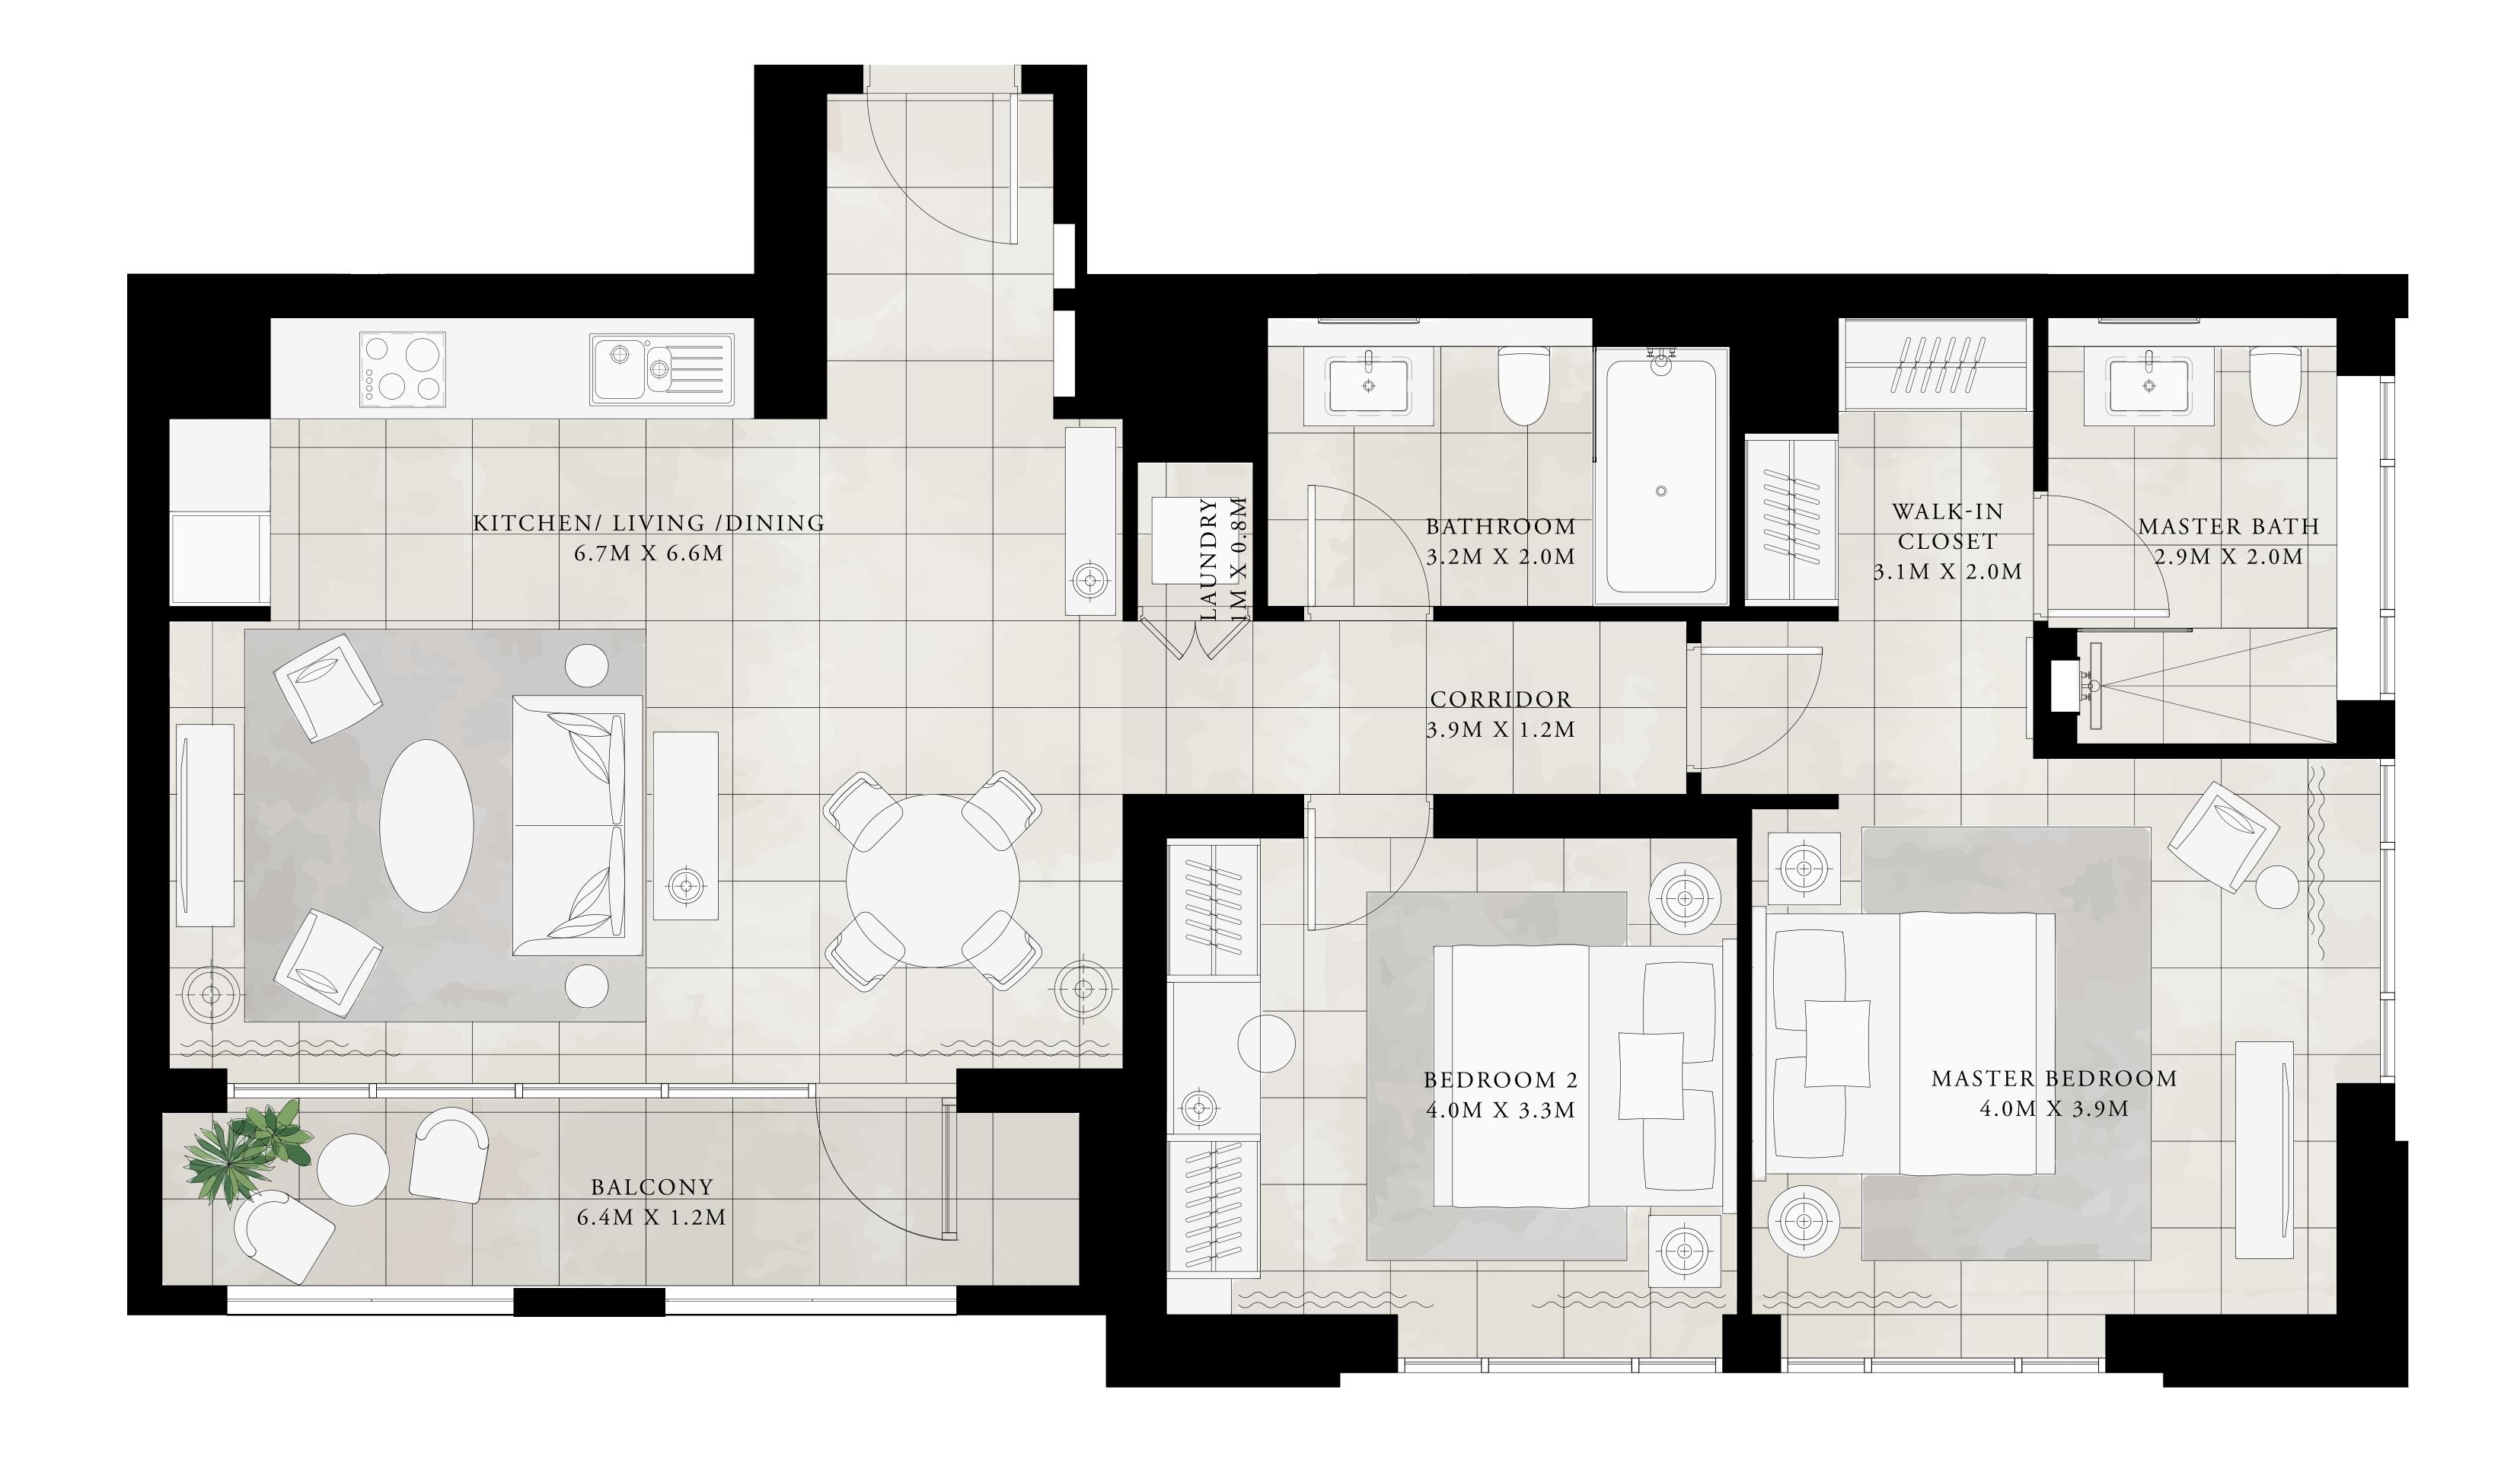

CREEK BEACH

2 BEDROOM

UNIT 2 | LEVEL 03-25

| SUITE AREA   | 1067.03 SQ.FT. | 99.13 SQ.M.  |
|--------------|----------------|--------------|
| BALCONY AREA | 103.01 SQ.FT.  | 9.57 SQ.M.   |
| TOTAL AREA   | 1170.04 SQ.FT. | 108.70 SQ.M. |

KEY PLAN LEVEL 03-25