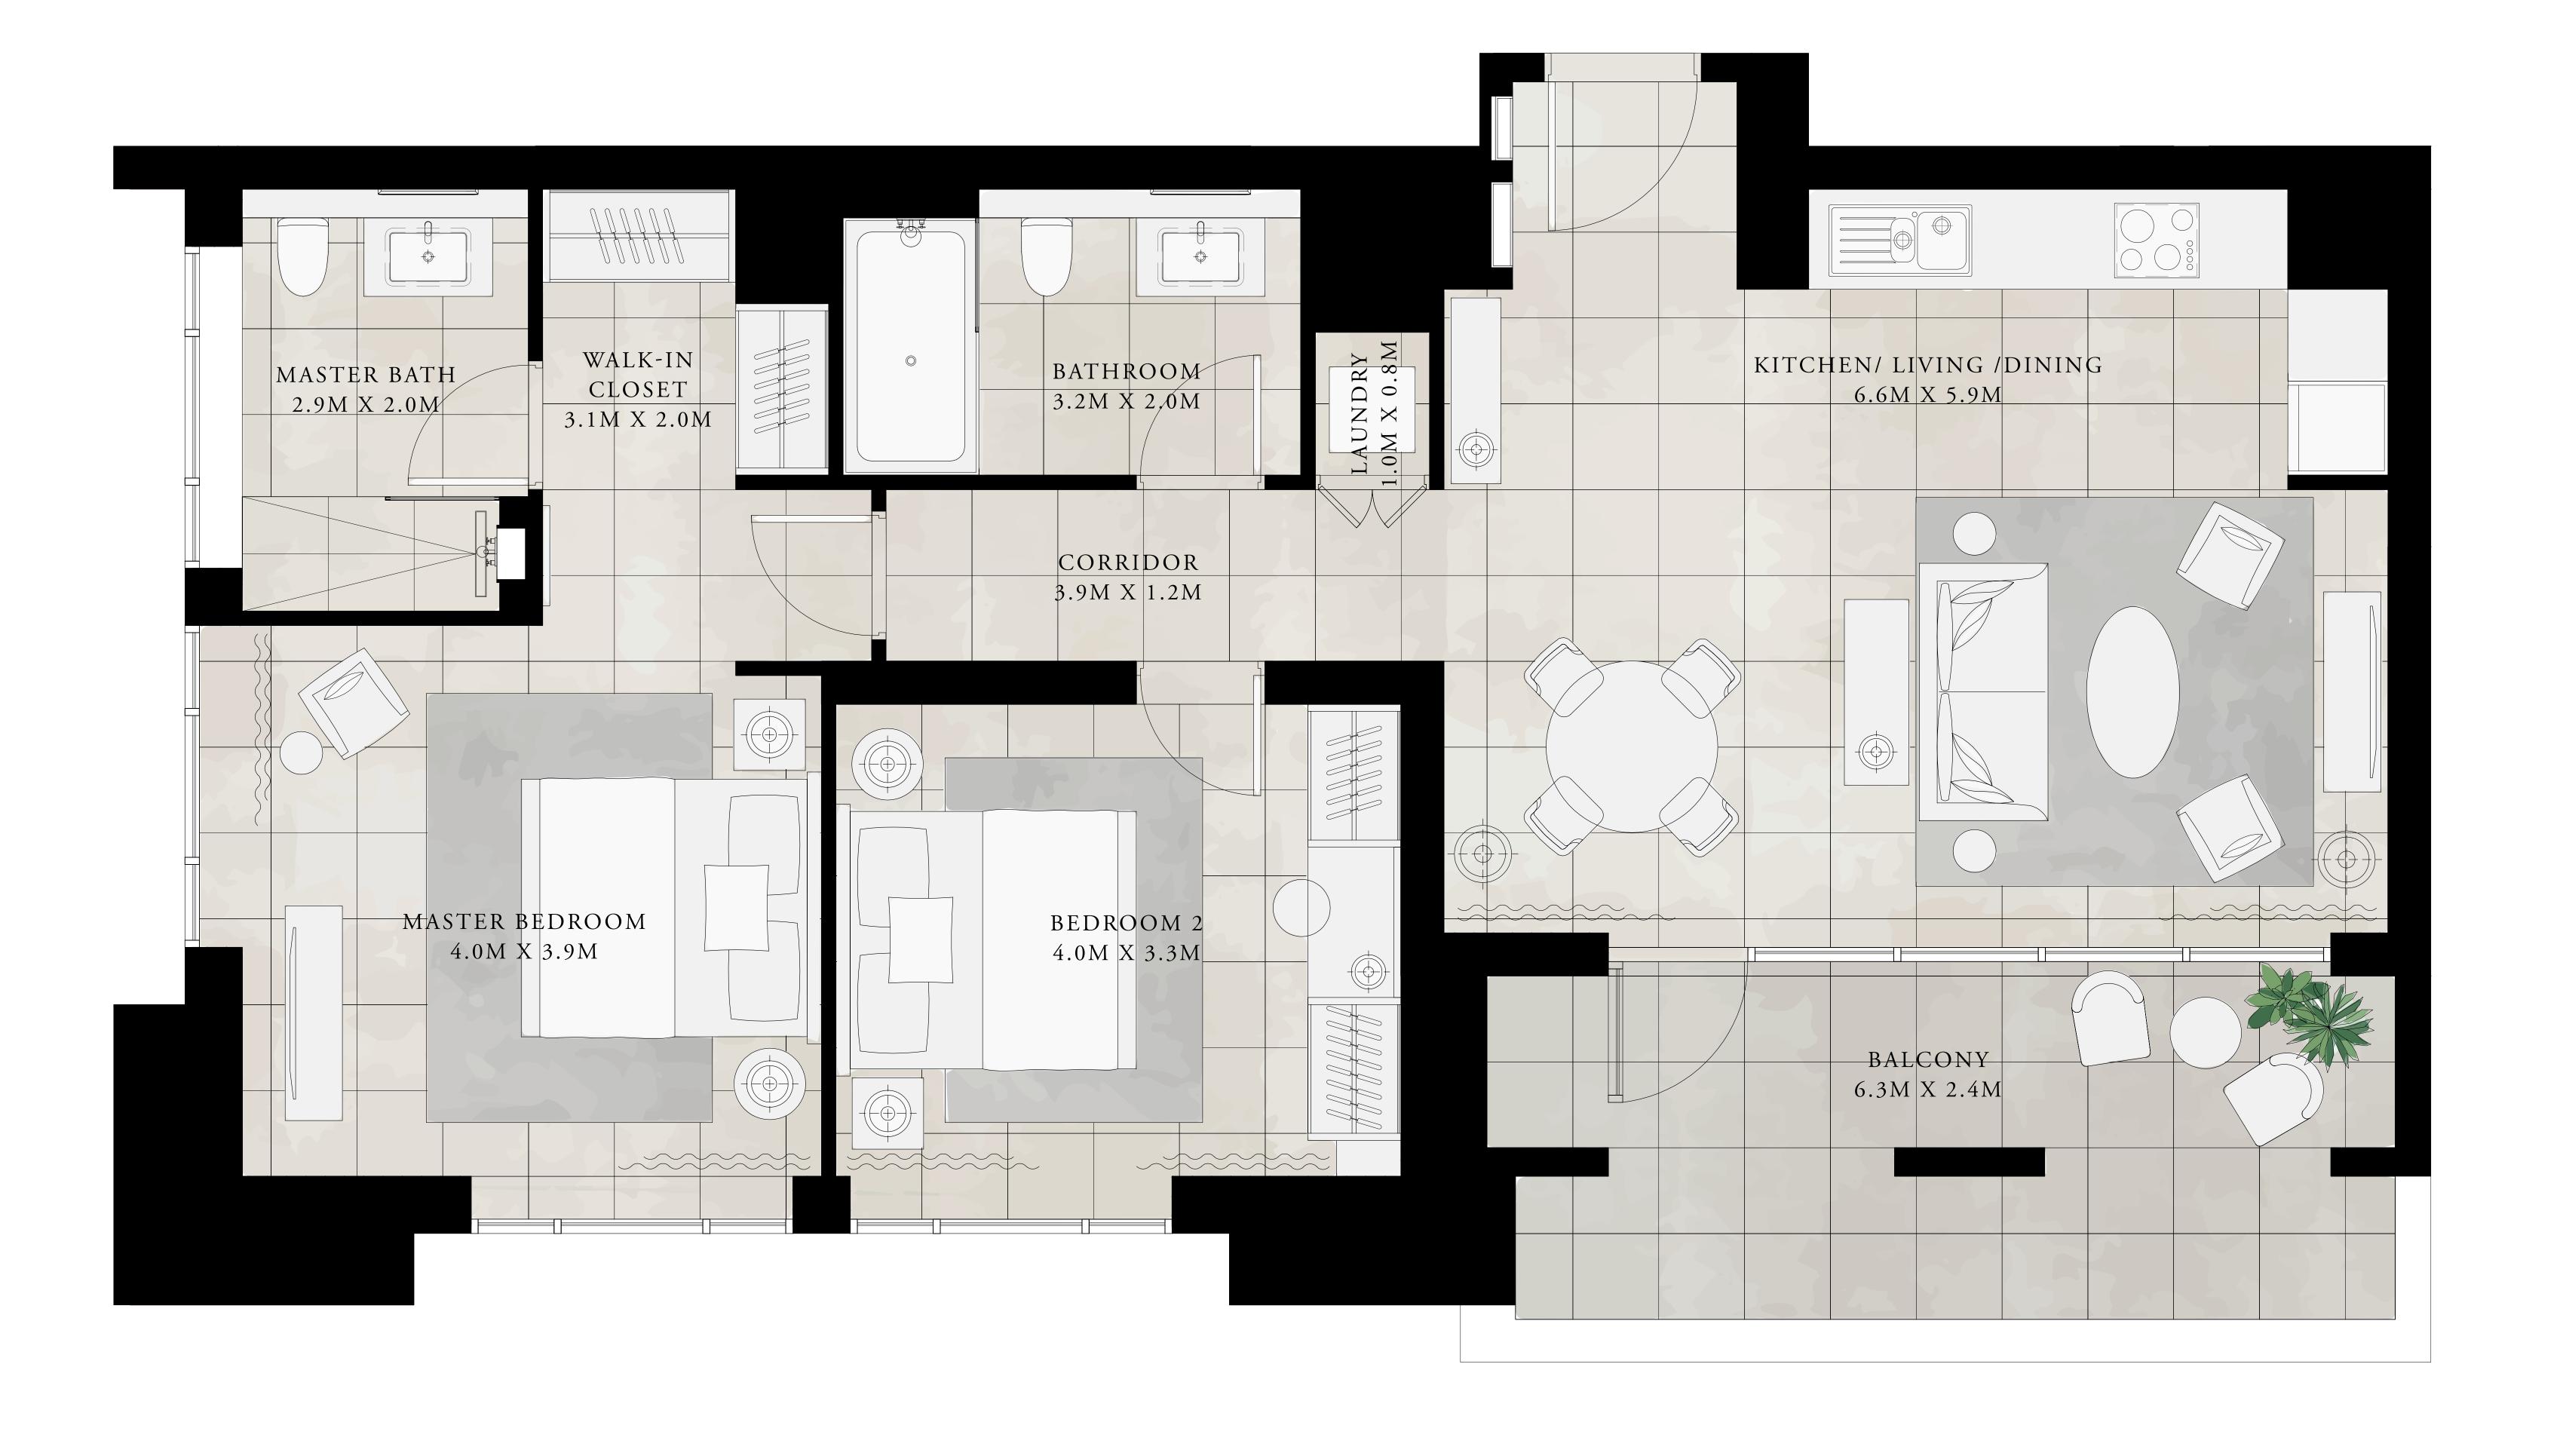

KEY PLAN LEVEL 03-06

CREEK BEACH

2 BEDROOM

UNIT 1 | LEVEL 07-25

| SUITE AREA   | 1081.23 SQ.FT. | 100.45 SQ.M. |
|--------------|----------------|--------------|
| BALCONY AREA | 103.01 SQ.FT.  | 9.57 SQ.M.   |
| TOTAL AREA   | 1184.24 SQ.FT. | 110.02 SQ.M. |