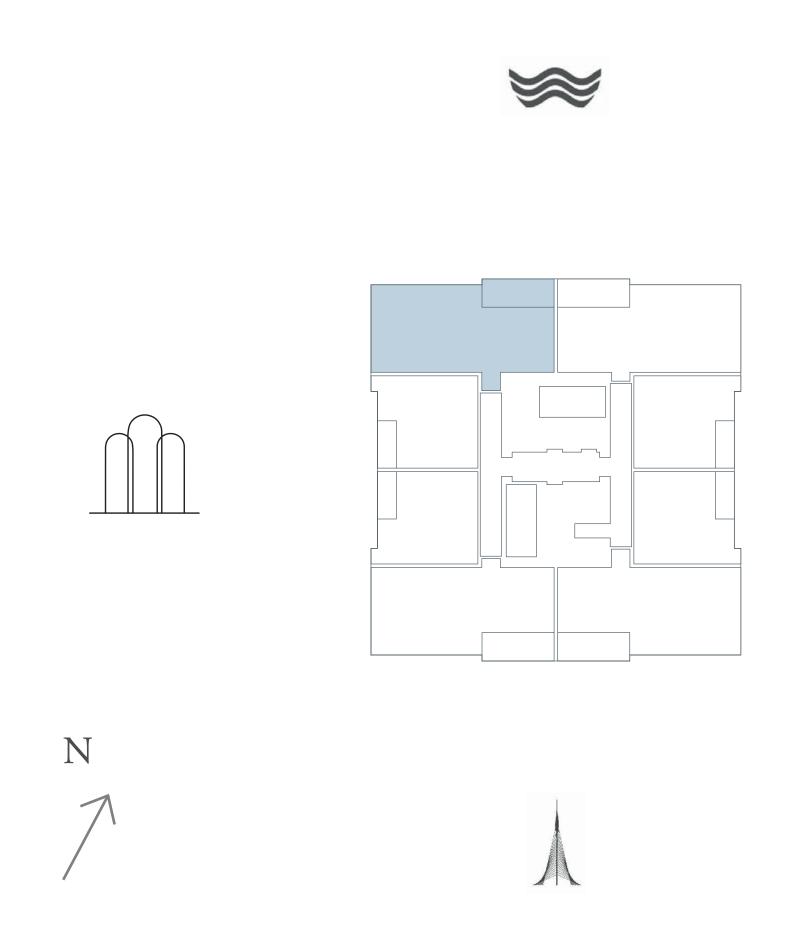

CREEK BEACH

2 BEDROOM

UNIT 2 | LEVEL 03-25

| SUITE AREA   | 1067.03 SQ.FT. | 99.13 SQ.M.  |
|--------------|----------------|--------------|
| BALCONY AREA | 103.01 SQ.FT.  | 9.57 SQ.M.   |
| TOTAL AREA   | 1170.04 SQ.FT. | 108.70 SQ.M. |

KEY PLAN LEVEL 03-25