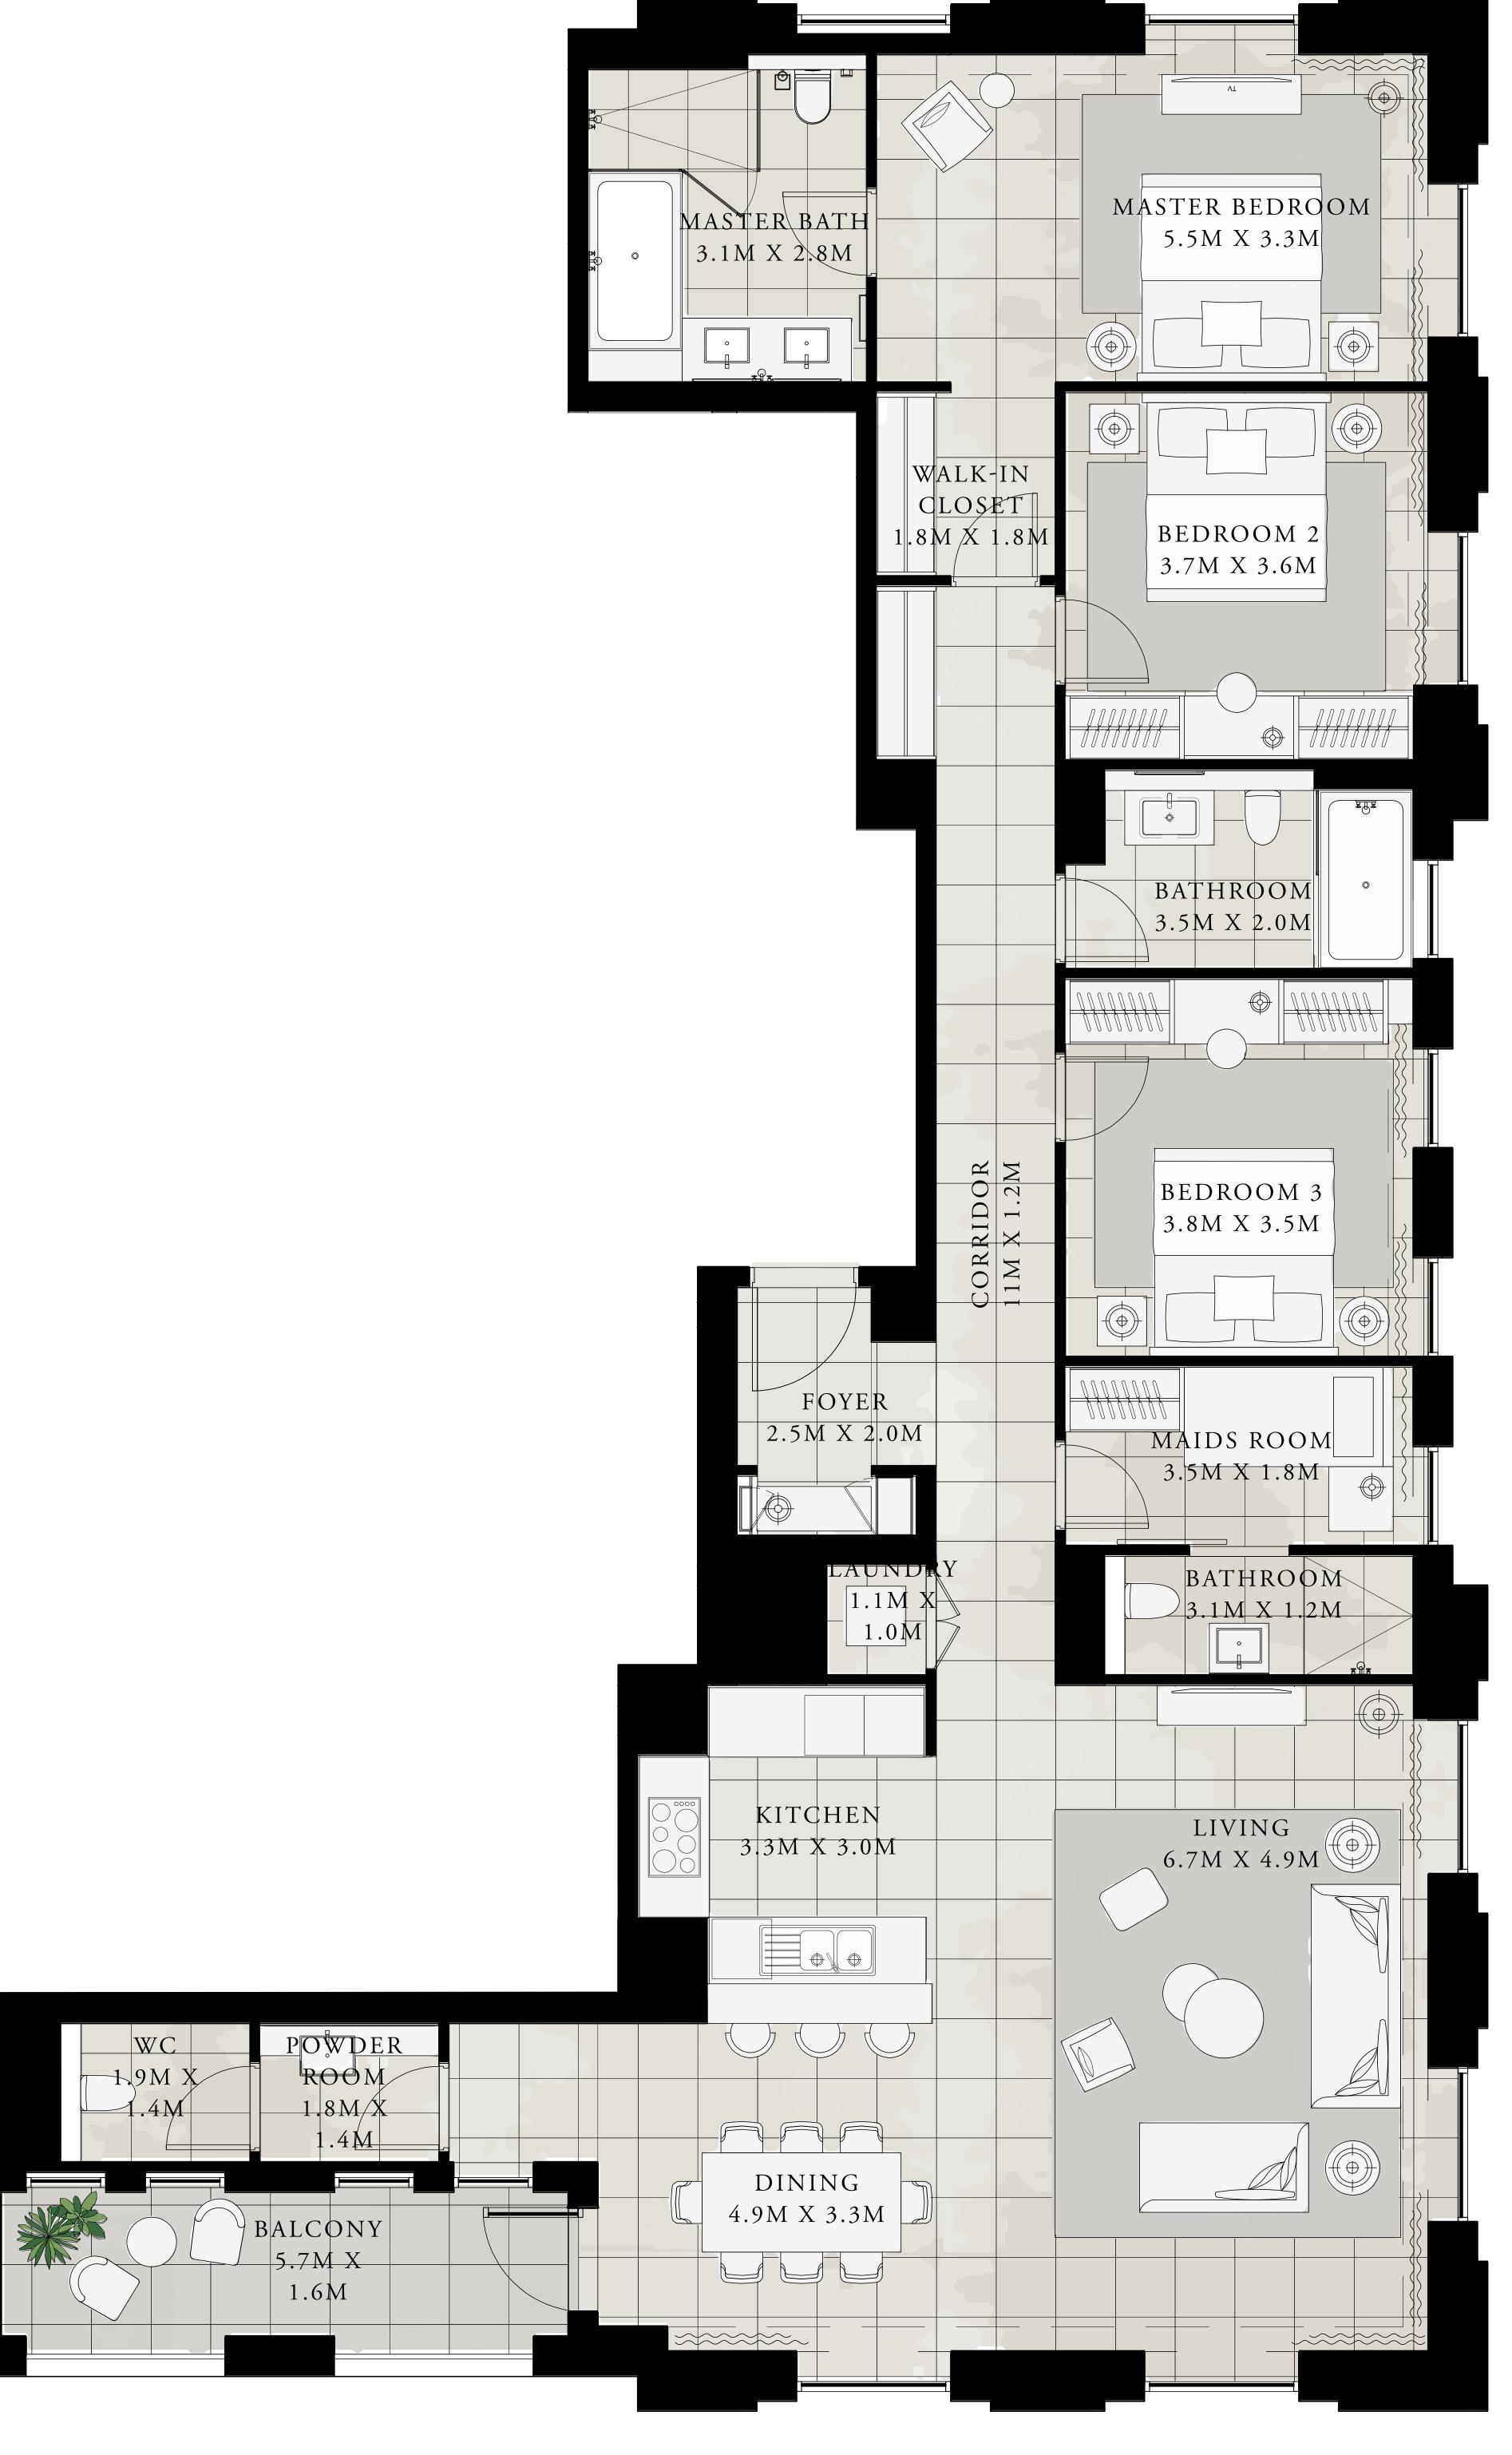

# 2 BEDROOM

UNIT 1 | LEVEL 01

| SUITE AREA   | 1081.23 SQ.FT. | 100.45 SQ.M. |
|--------------|----------------|--------------|
| BALCONY AREA | 705.79 SQ.FT.  | 65.57 SQ.M.  |
| TOTAL AREA   | 1787.02 SQ.FT. | 166.02 SQ.M. |