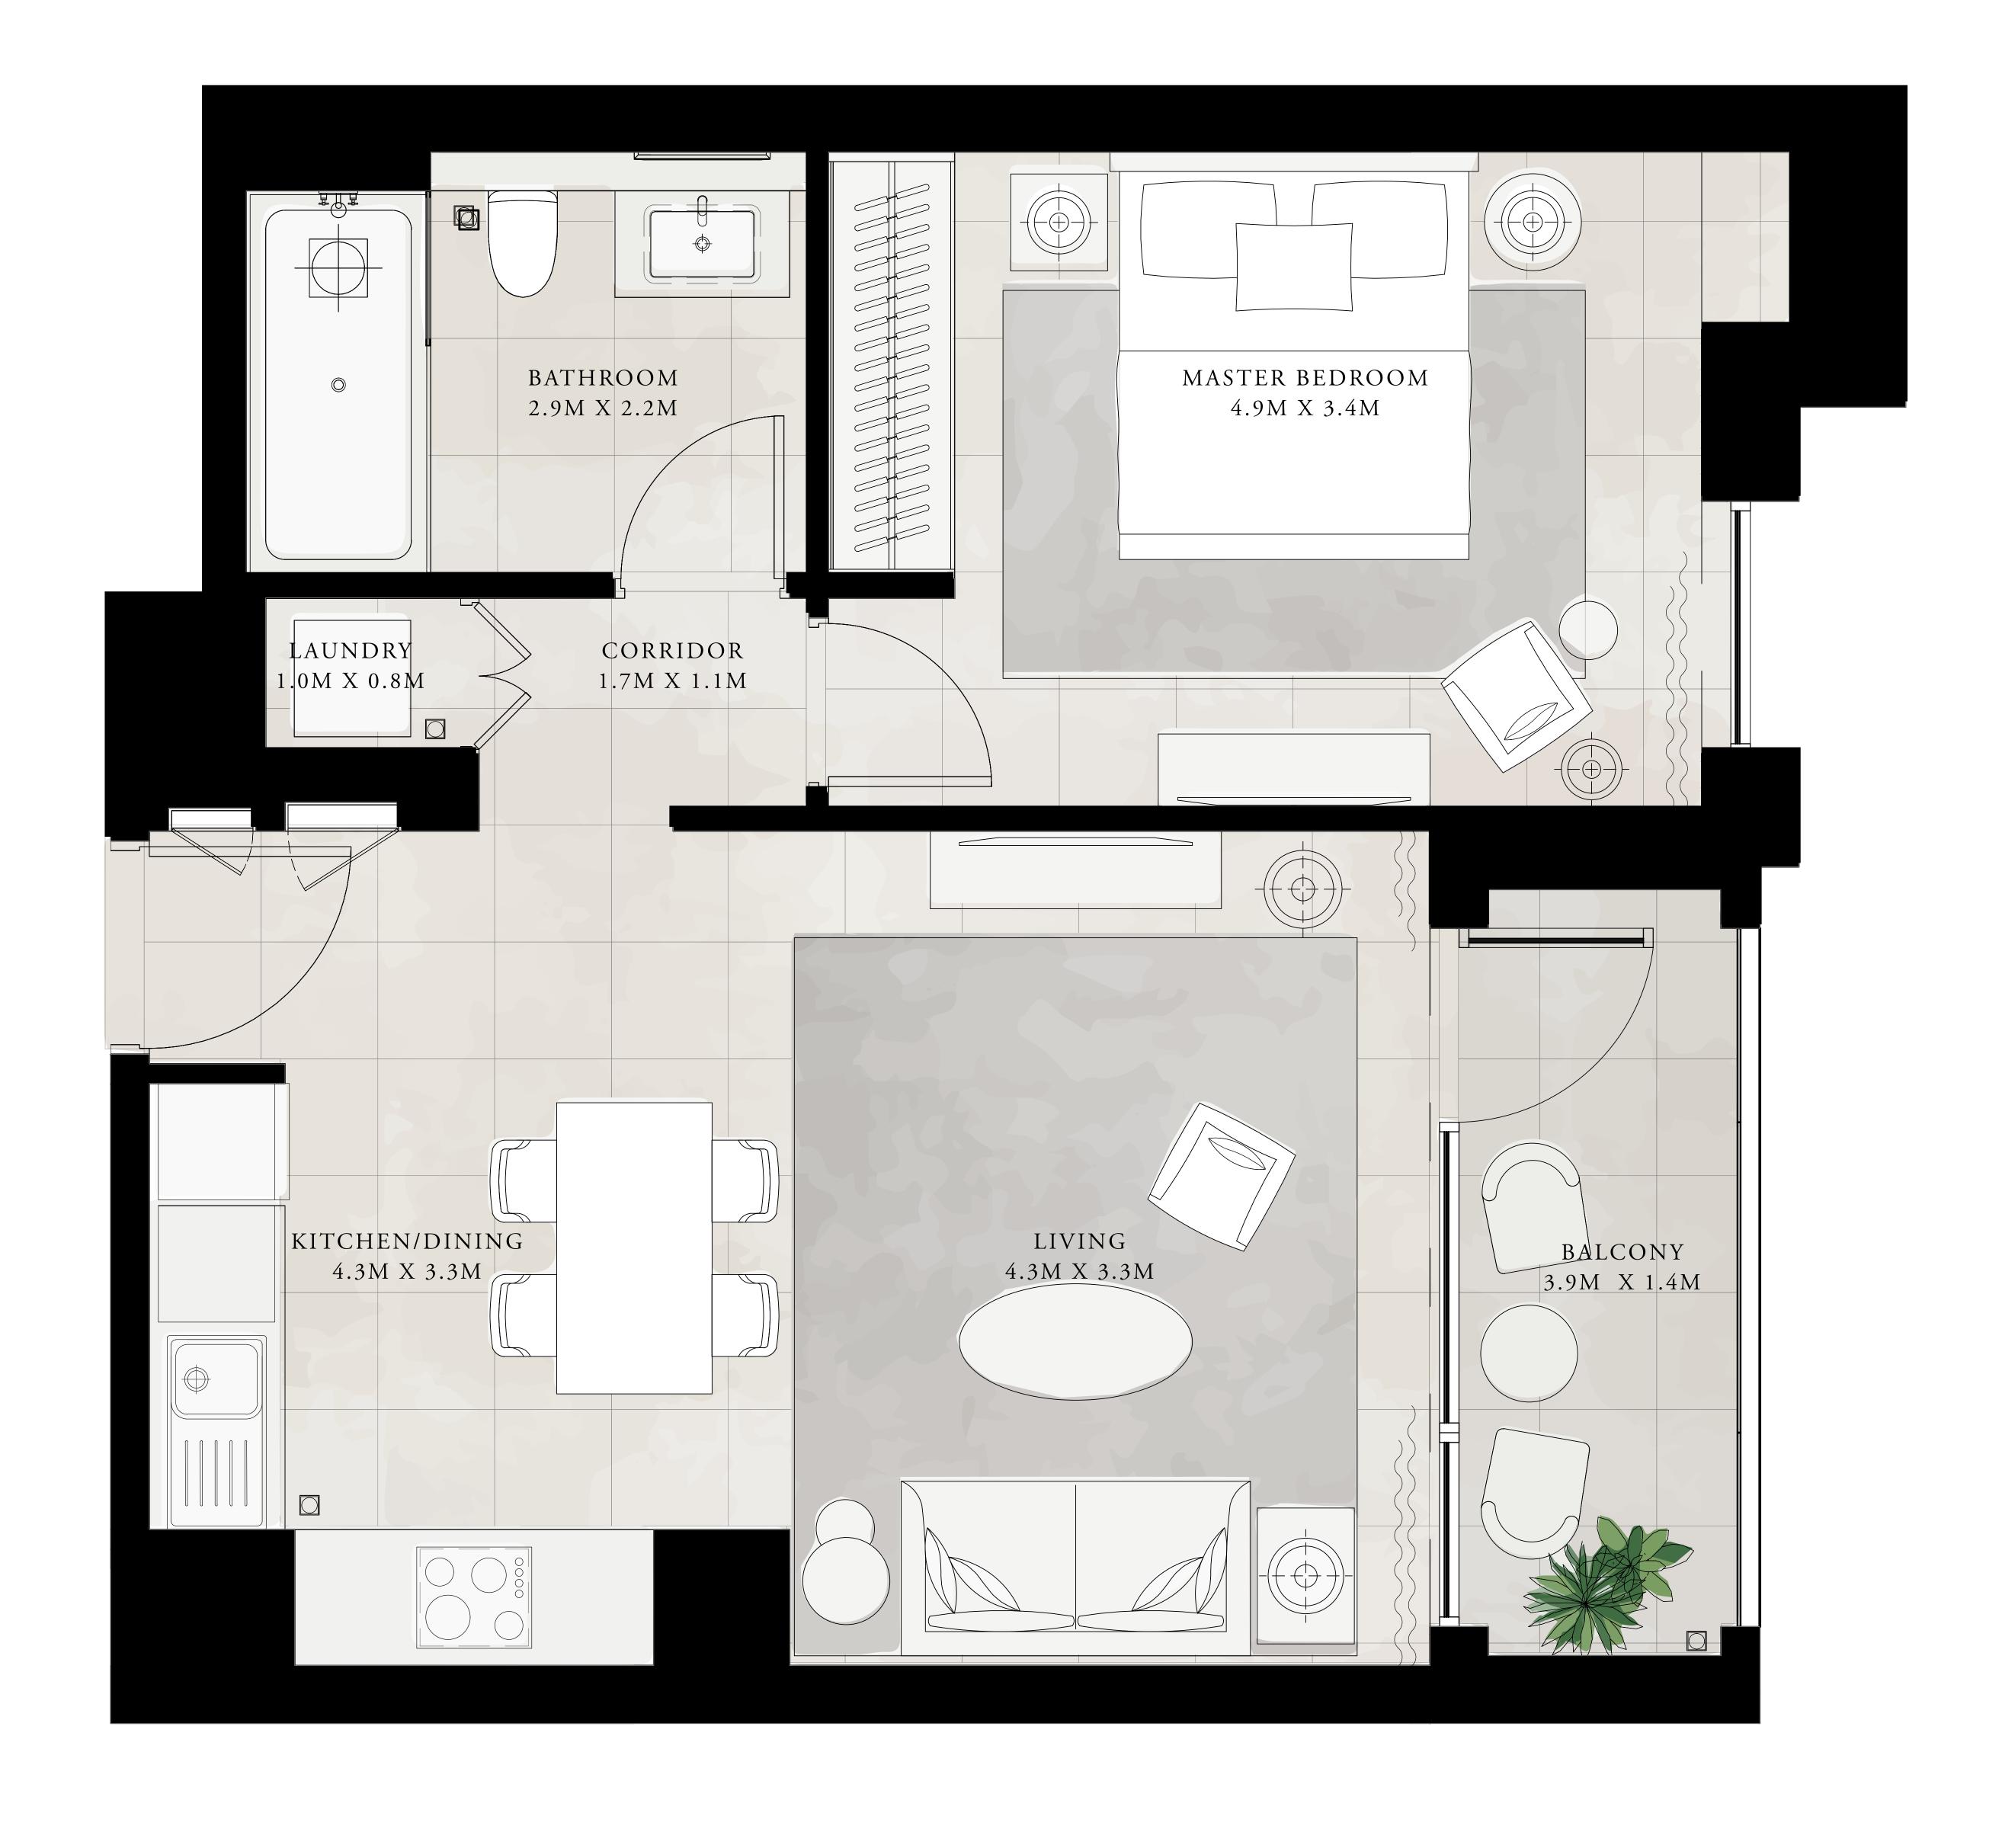

KEY PLAN LEVEL 03-06

CREEK BEACH

2 BEDROOM

UNIT 1 | LEVEL 07-25

| SUITE AREA   | 1081.23 SQ.FT. | 100.45 SQ.M. |
|--------------|----------------|--------------|
| BALCONY AREA | 103.01 SQ.FT.  | 9.57 SQ.M.   |
| TOTAL AREA   | 1184.24 SQ.FT. | 110.02 SQ.M. |