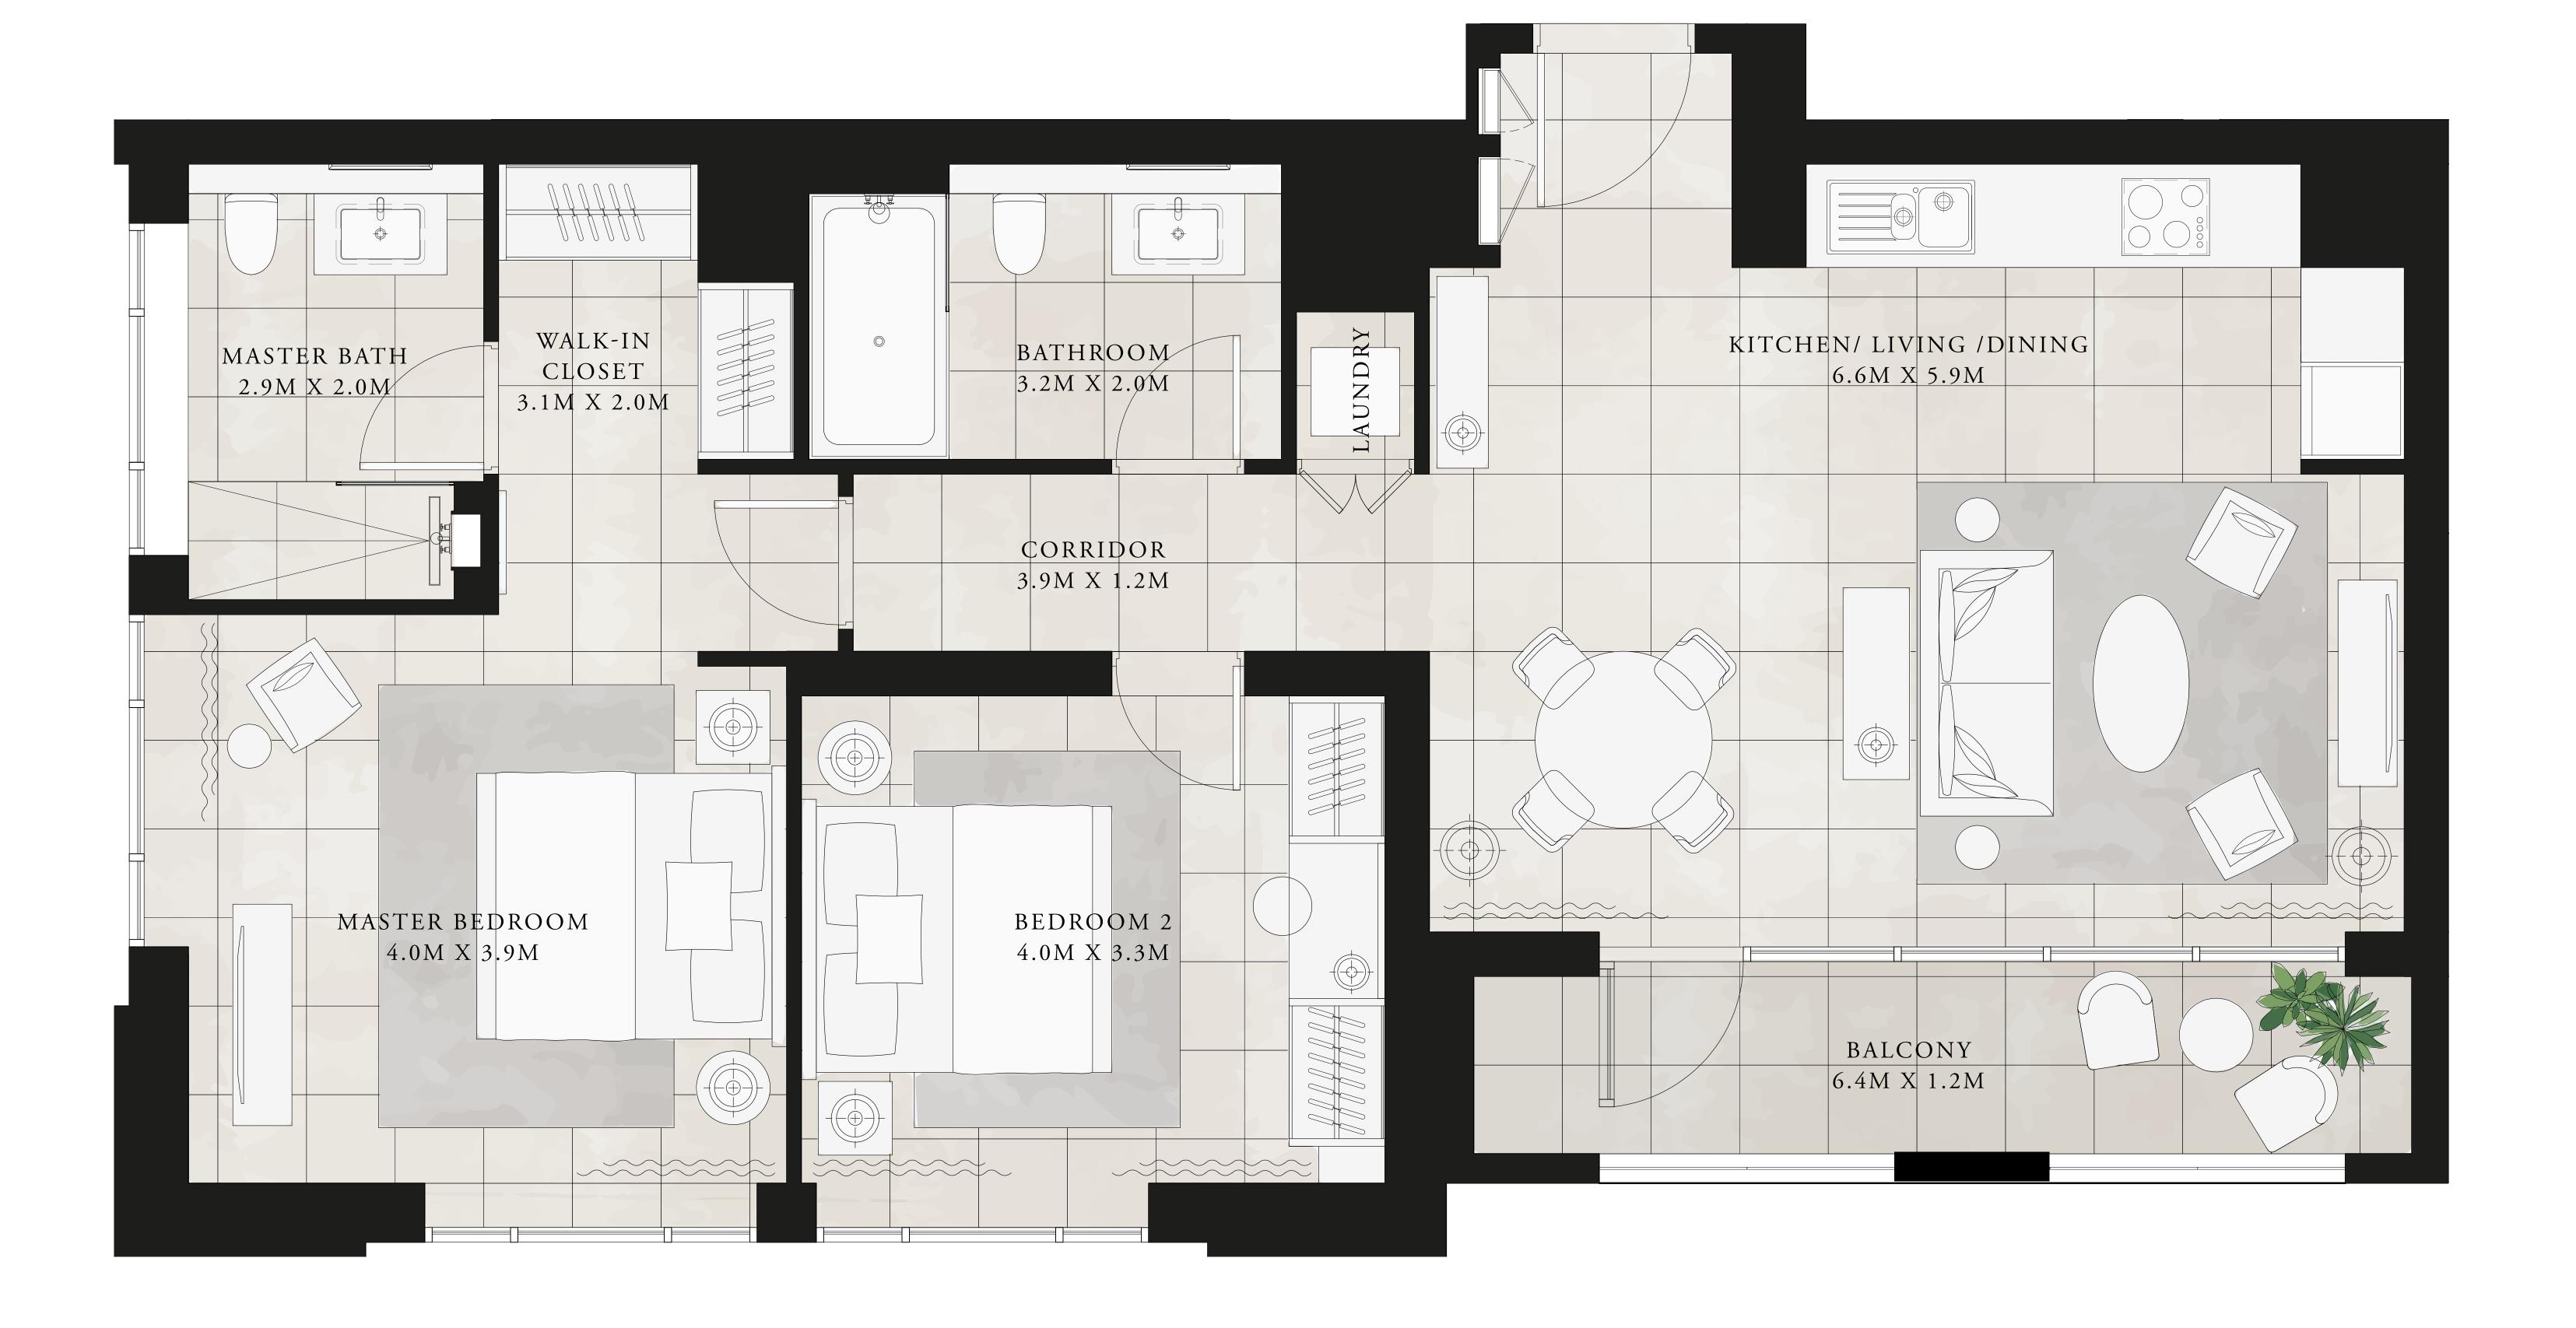

KEY PLAN LEVEL 03-06

CREEK BEACH

2 BEDROOM

UNIT 1 | LEVEL 07-25

| SUITE AREA   | 1081.23 SQ.FT. | 100.45 SQ.M. |
|--------------|----------------|--------------|
| BALCONY AREA | 103.01 SQ.FT.  | 9.57 SQ.M.   |
| TOTAL AREA   | 1184.24 SQ.FT. | 110.02 SQ.M. |