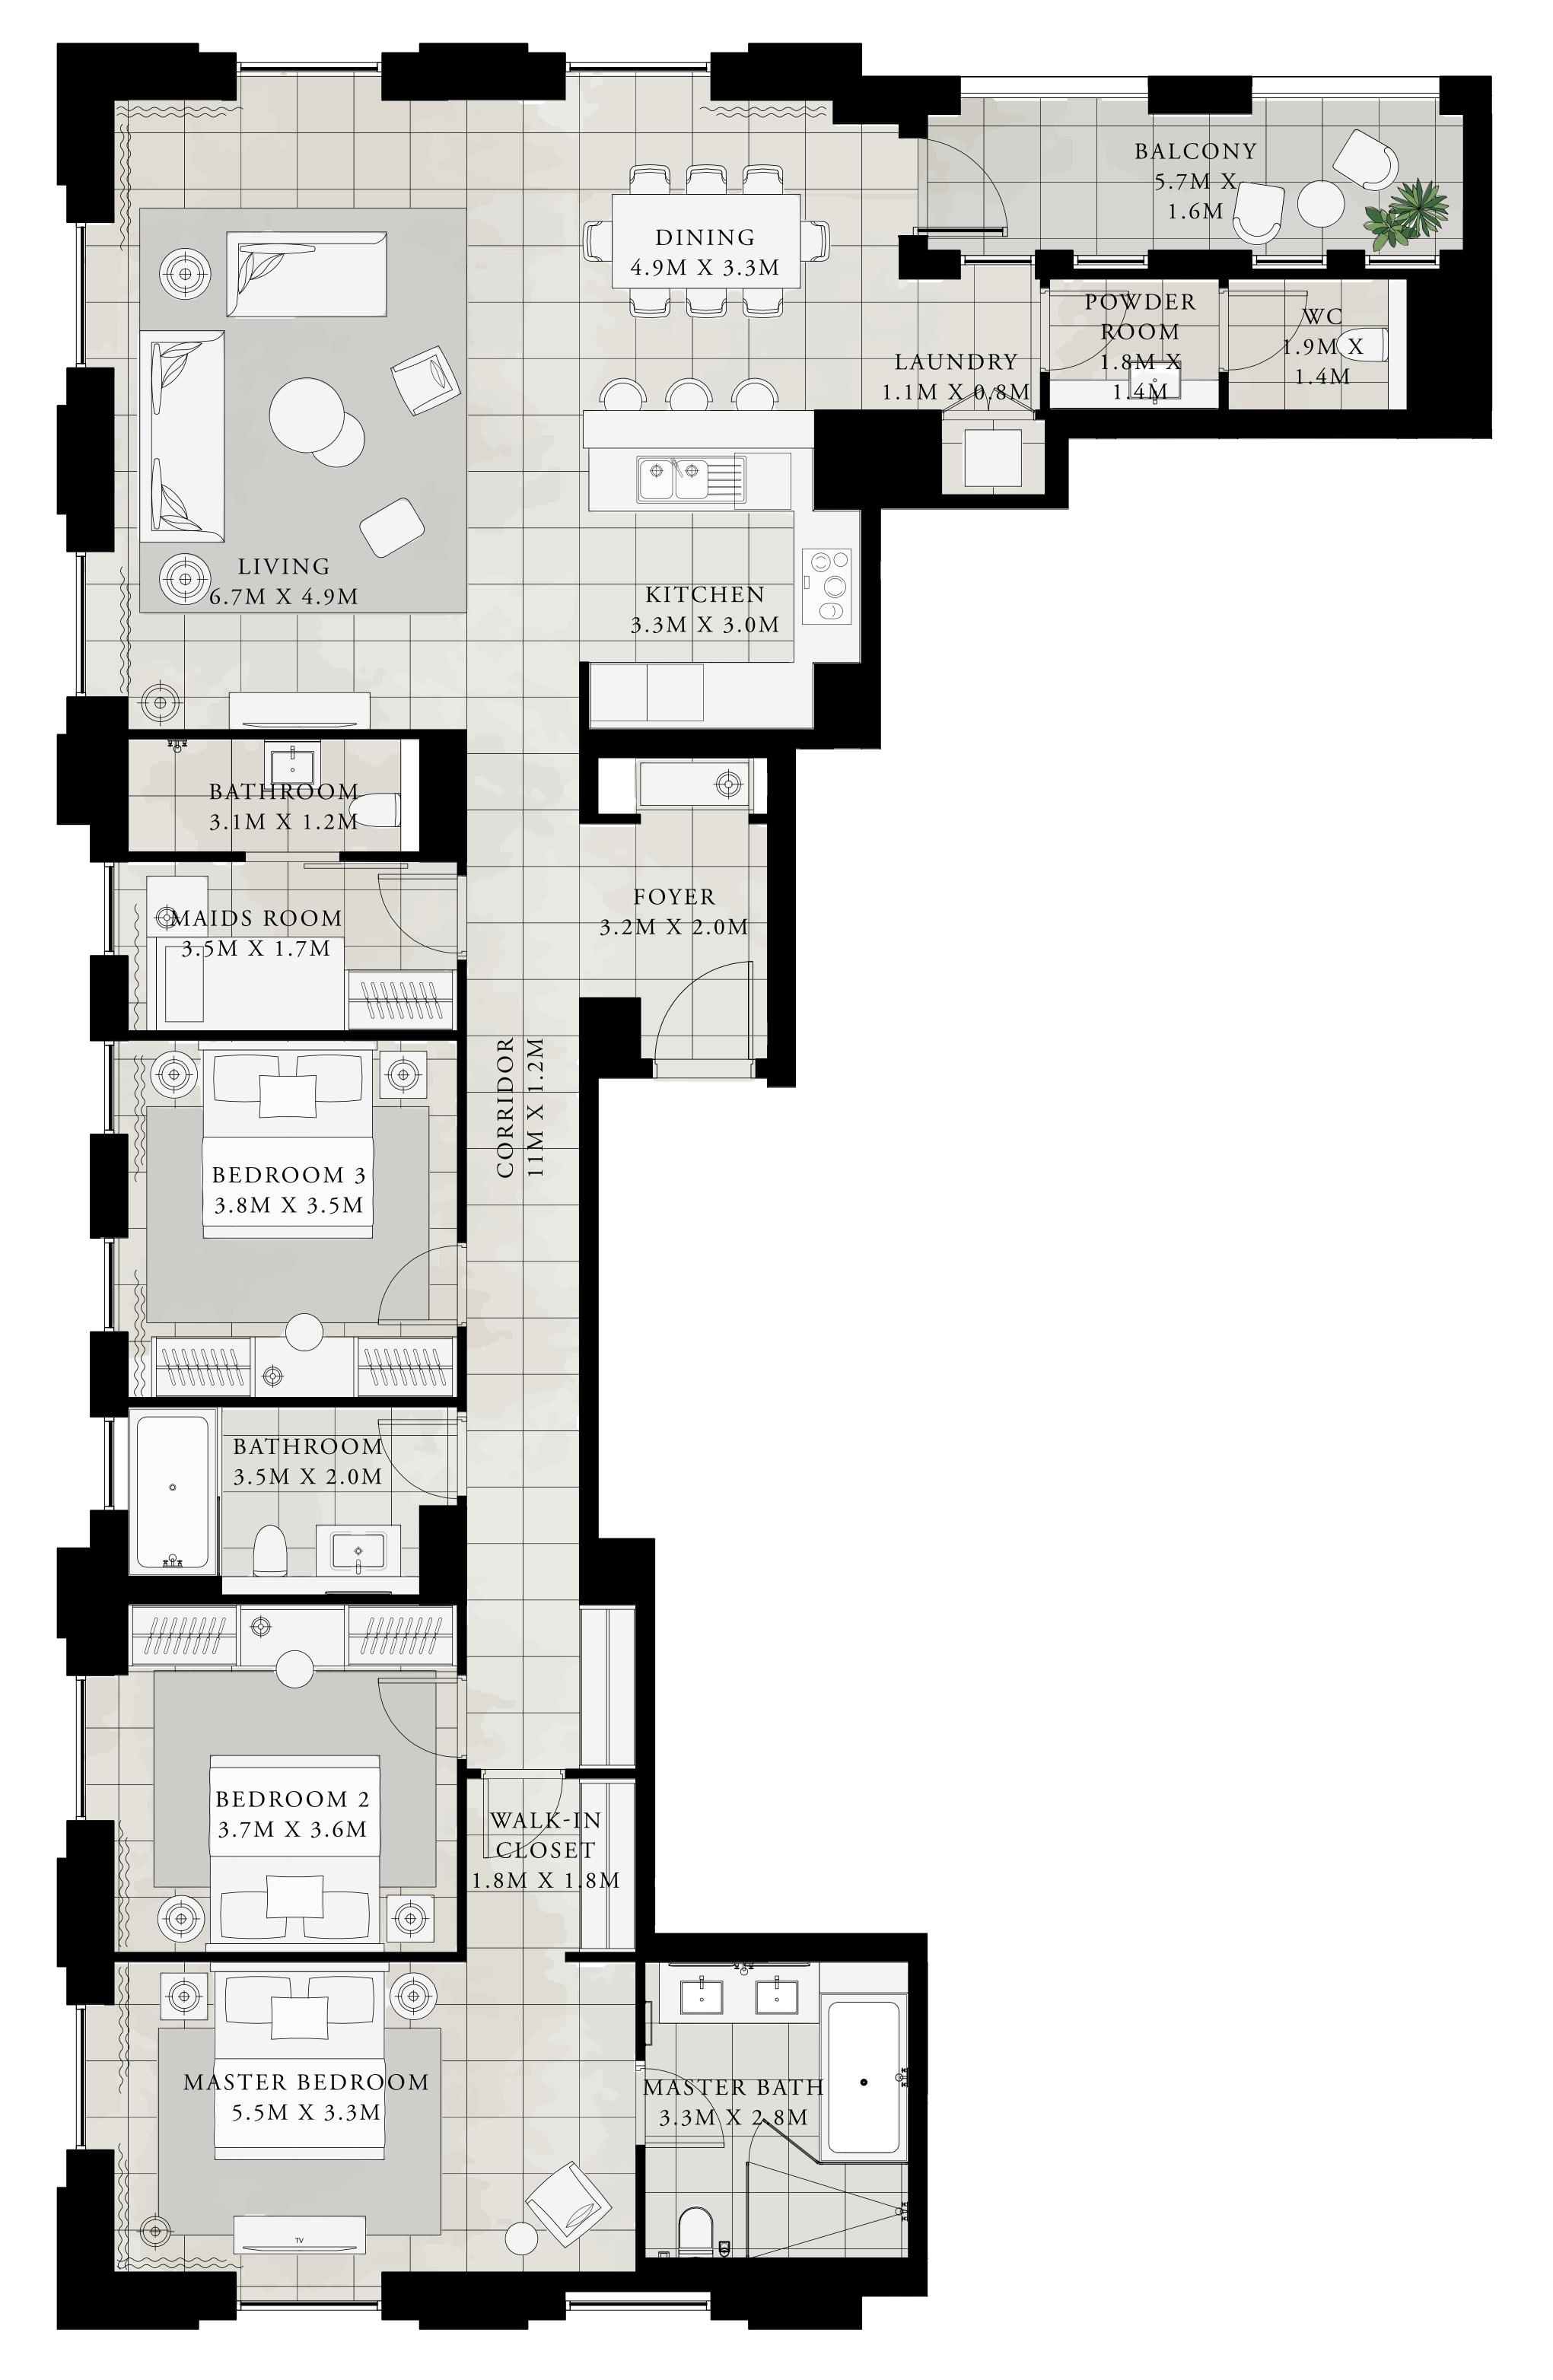

CREEK BEACH

3 BEDROOM

UNIT 2 | LEVEL 27

|   | SUITE AREA   | 1855.38 SQ.FT. | 172.37 SQ.M. |
|---|--------------|----------------|--------------|
|   | BALCONY AREA | 1261.42 SQ.FT. | 117.19 SQ.M. |
| - | TOTAL AREA   | 3116.80 SQ.FT. | 289.56 SQ.M. |

KEY PLAN LEVEL 27

FLOOR PLAN 1. All dimensions are in imperial and metric, and measured from finish to finish excluding construction tolerances. 2. All materials, dimensions, and drawings are approximate only. 3. Information is subject to change without notice, at developer's absolute discretion. 4. Actual area may vary from the stated area. 5. Drawings not to scale. 6. All images used are for illustrative purposes only and do not represent the actual size, features, specifications, fittings, and furnishings. 7. The developer reserves the right to make revisions / alterations, at it's absolute discretion, without any liability whatsoever.