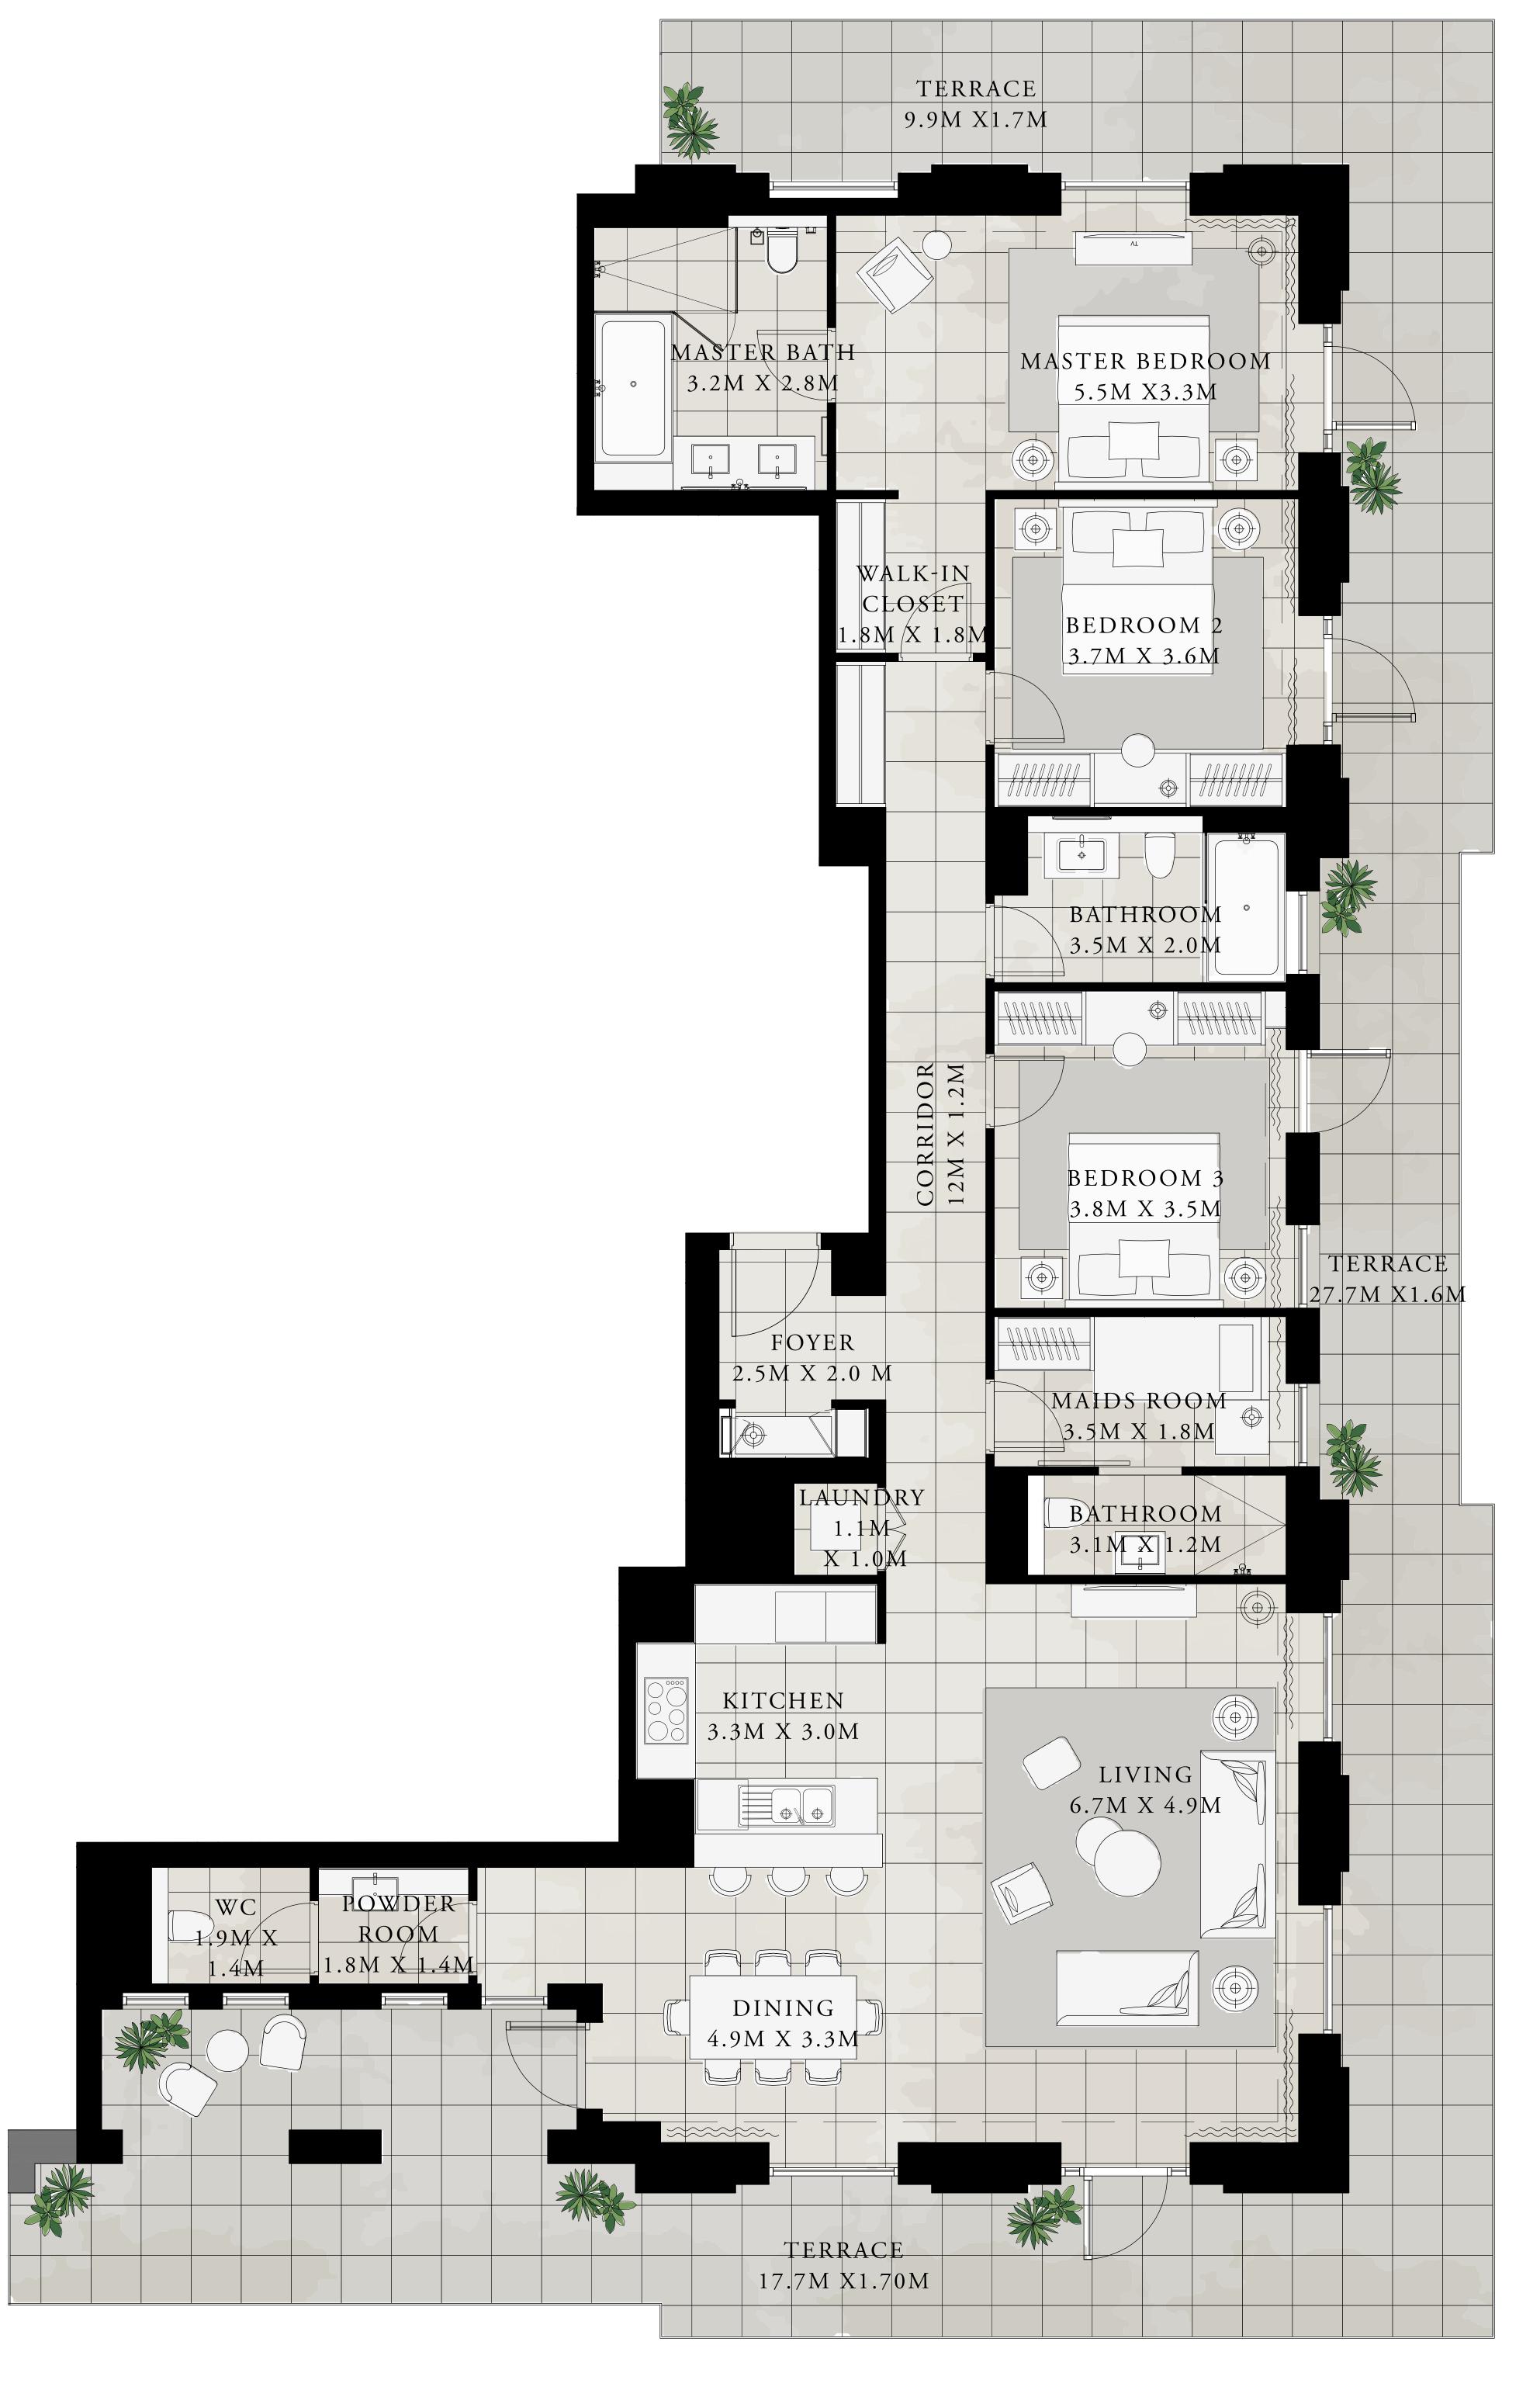

KEY PLAN LEVEL 08-25

CREEK BEACH

3 BEDROOM

UNIT 1 | LEVEL 27

|   | SUITE AREA   | 1871.20 SQ.FT. | 173.84 SQ.M. |
|---|--------------|----------------|--------------|
|   | BALCONY AREA | 1261.21 SQ.FT. | 117.17 SQ.M. |
| _ | TOTAL AREA   | 3132.41 SQ.FT. | 291.01 SQ.M. |

KEY PLAN LEVEL 27

FLOOR PLAN 1. All dimensions are in imperial and metric, and measured from finish to finish excluding construction tolerances. 2. All materials, dimensions, and drawings are approximate only. 3. Information is subject to change without notice, at developer's absolute discretion. 4. Actual area may vary from the stated area. 5. Drawings not to scale. 6. All images used are for illustrative purposes only and do not represent the actual size, features, specifications, fittings, and furnishings. 7. The developer reserves the right to make revisions / alterations, at it's absolute discretion, without any liability whatsoever.