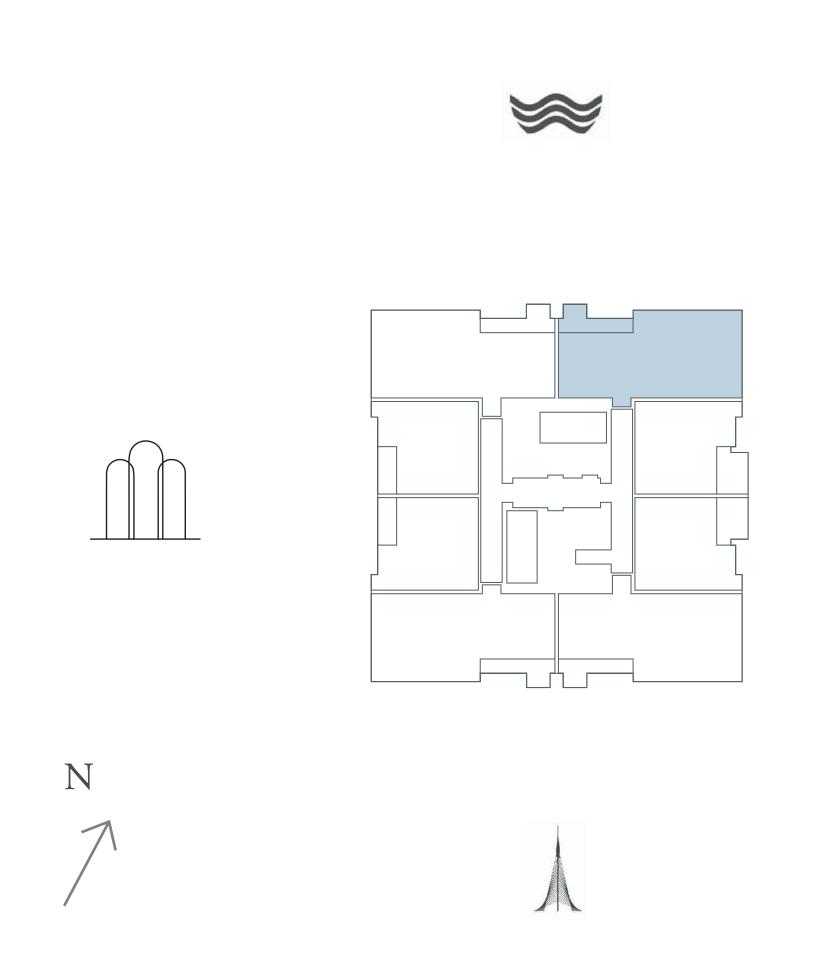

CREEK BEACH

2 BEDROOM

UNIT 2 | LEVEL 03-25

| SUITE AREA   | 1067.03 SQ.FT. | 99.13 SQ.M.  |
|--------------|----------------|--------------|
| BALCONY AREA | 103.01 SQ.FT.  | 9.57 SQ.M.   |
| TOTAL AREA   | 1170.04 SQ.FT. | 108.70 SQ.M. |

KEY PLAN LEVEL 03-25