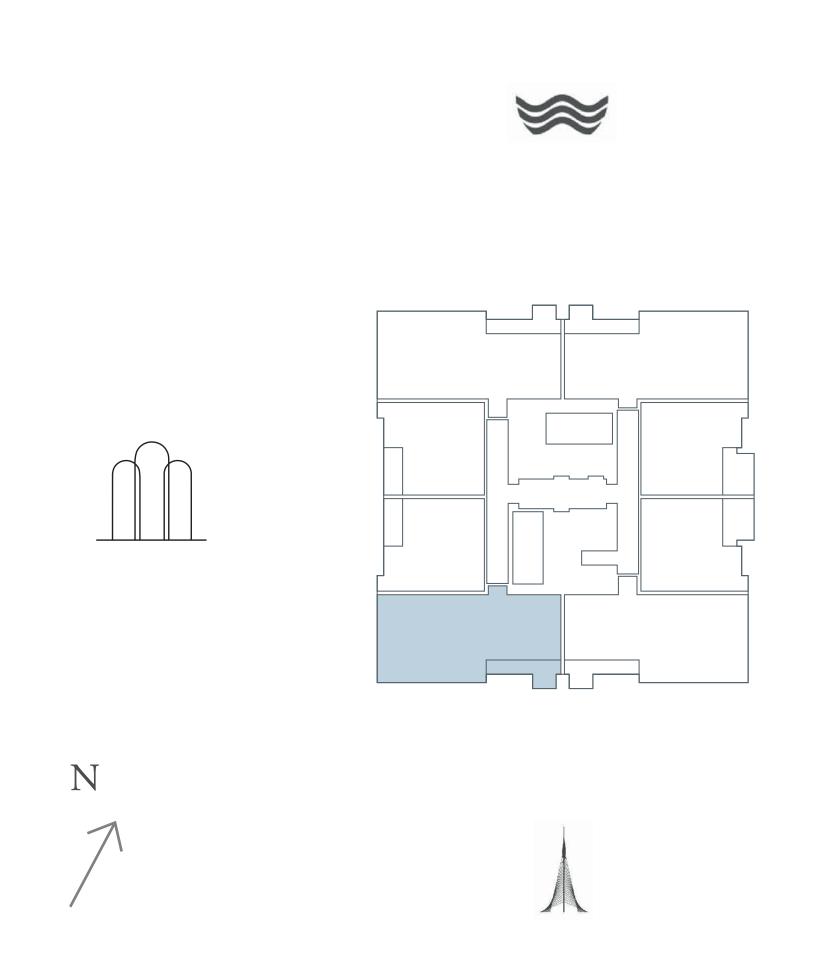

KEY PLAN LEVEL 03-06

CREEK BEACH

2 BEDROOM

UNIT 1 | LEVEL 07-25

| SUITE AREA   | 1081.23 SQ.FT. | 100.45 SQ.M. |
|--------------|----------------|--------------|
| BALCONY AREA | 103.01 SQ.FT.  | 9.57 SQ.M.   |
| TOTAL AREA   | 1184.24 SQ.FT. | 110.02 SQ.M. |