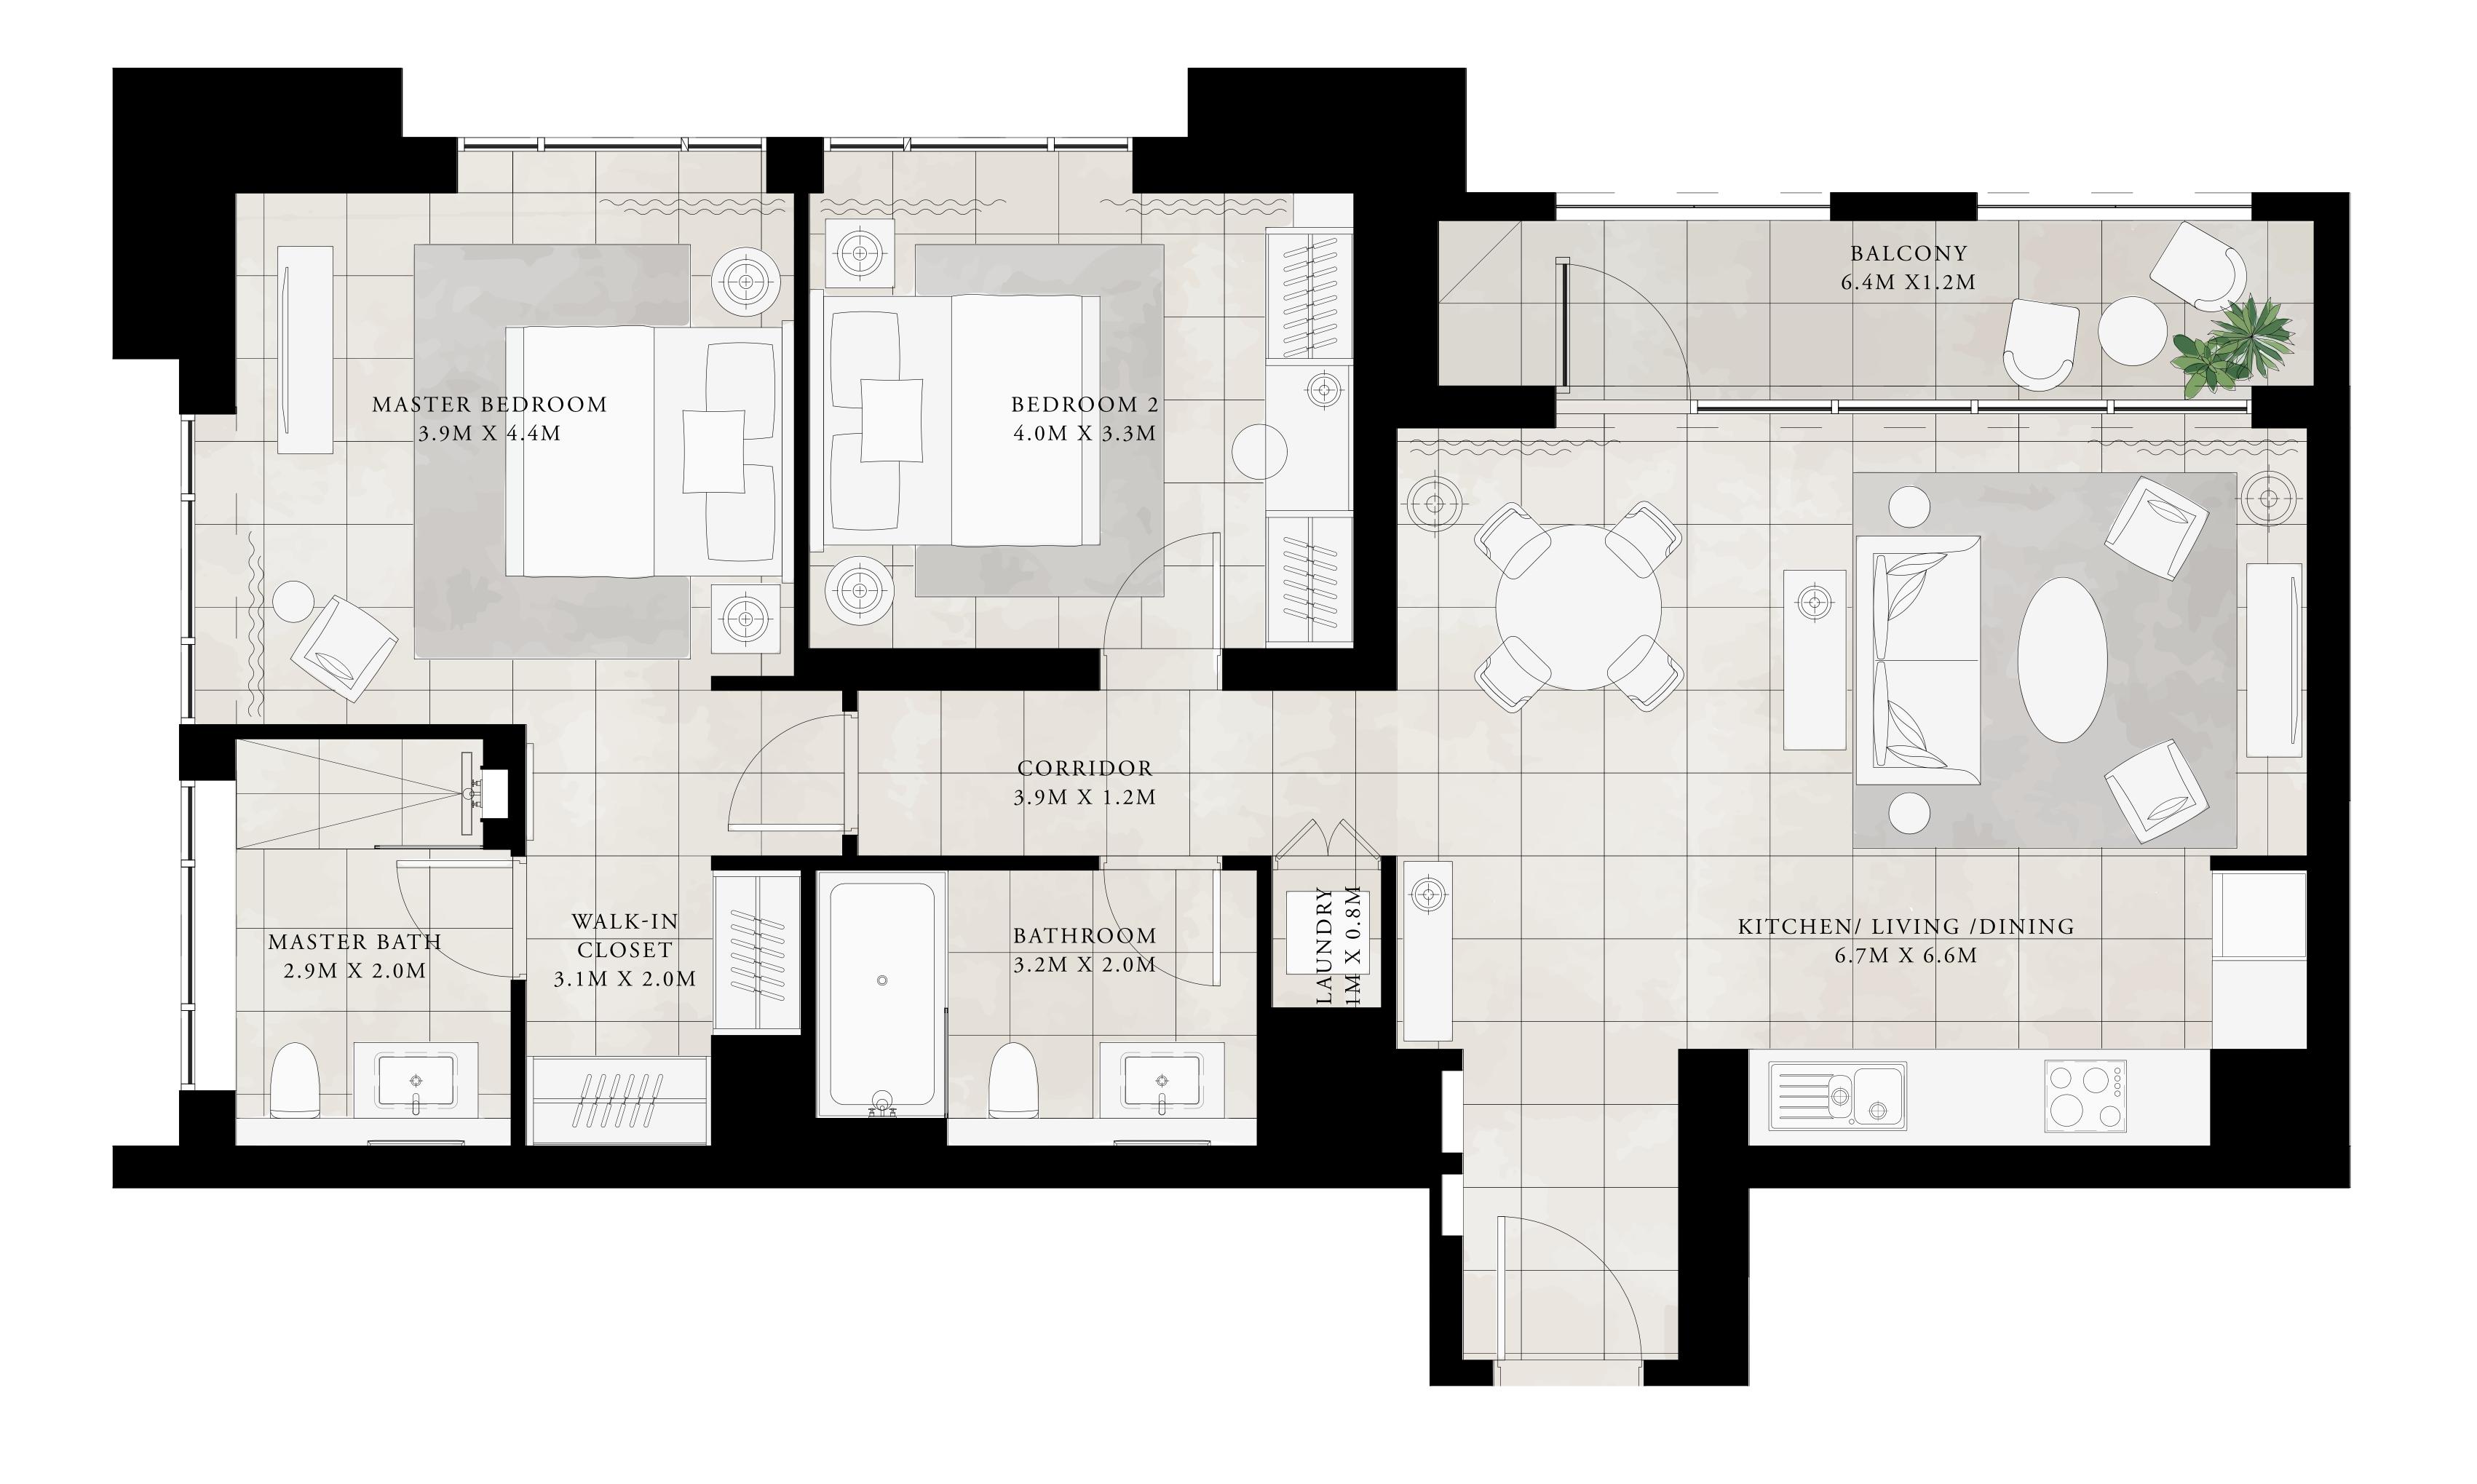

CREEK BEACH

2 BEDROOM

UNIT 2 | LEVEL 03-25

| SUITE AREA   | 1067.03 SQ.FT. | 99.13 SQ.M.  |
|--------------|----------------|--------------|
| BALCONY AREA | 103.01 SQ.FT.  | 9.57 SQ.M.   |
| TOTAL AREA   | 1170.04 SQ.FT. | 108.70 SQ.M. |

KEY PLAN LEVEL 03-25