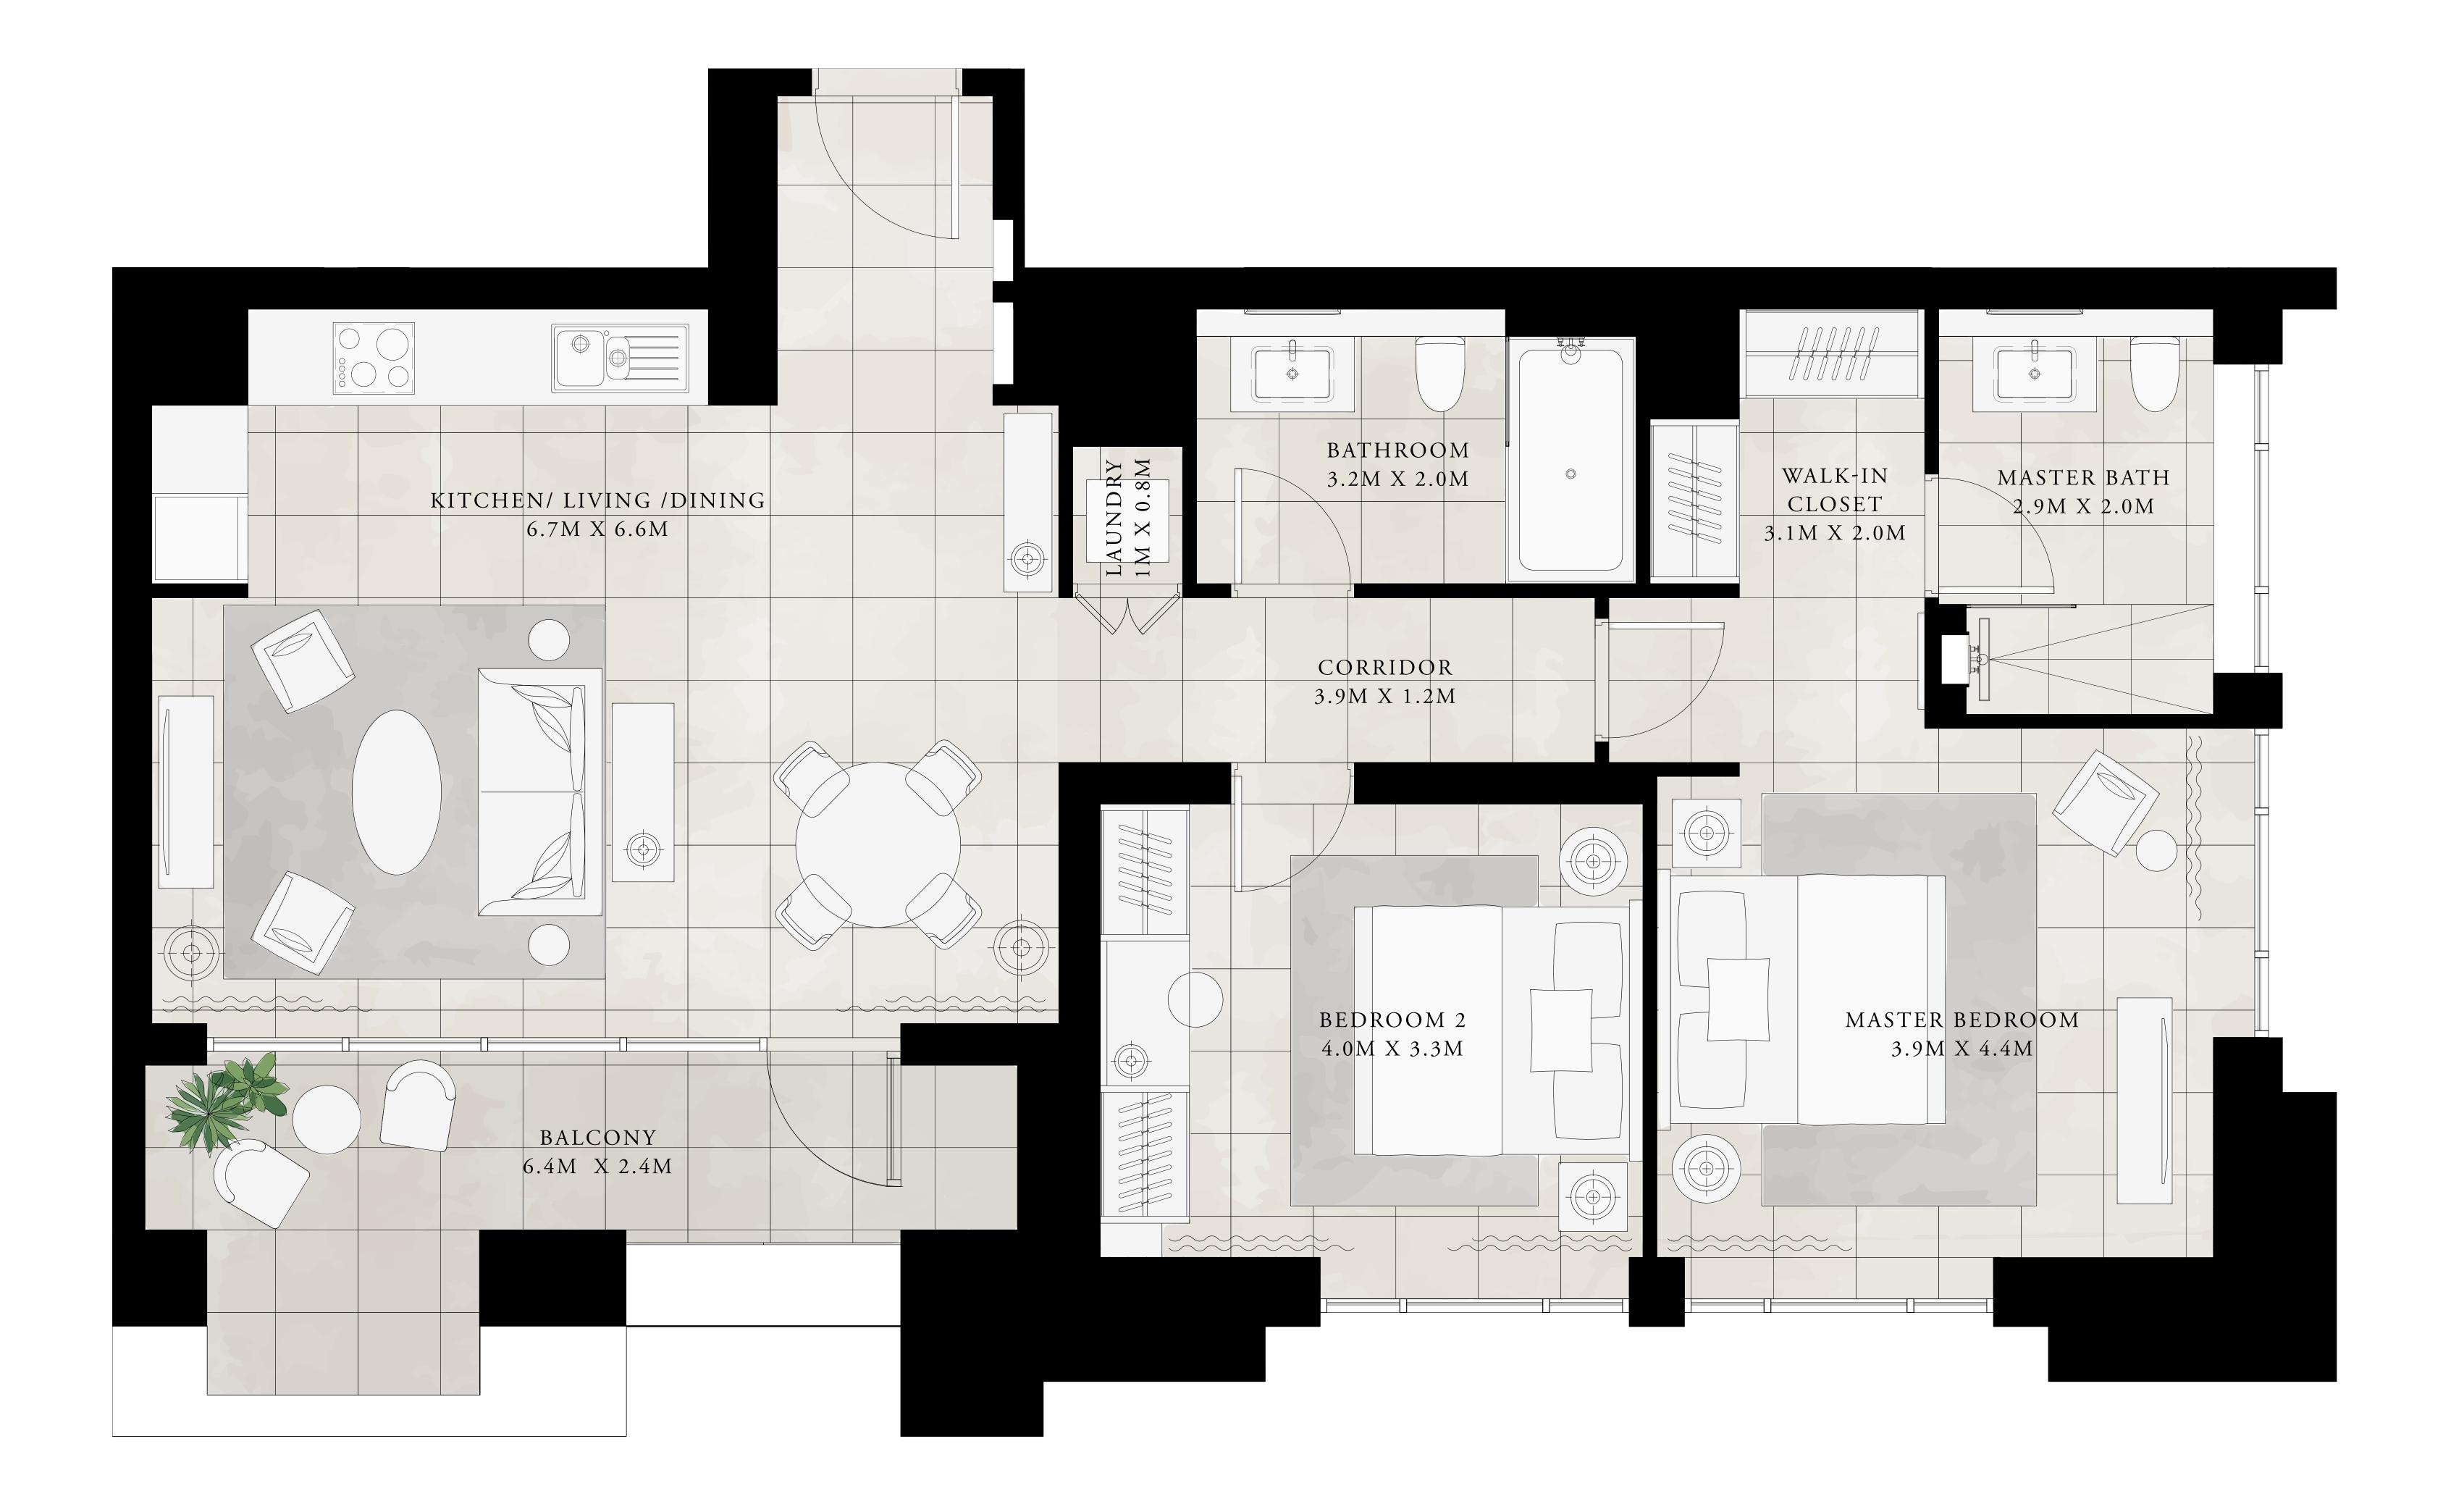

### KEY PLAN LEVEL 02-25

UNIT 5 | LEVEL 01

| SUITE AREA   | 1084.03 SQ.FT. | 100.71 SQ.M. |
|--------------|----------------|--------------|
| BALCONY AREA | 144.34 SQ.FT.  | 13.41 SQ.M.  |
| TOTAL AREA   | 1228.37 SQ.FT. | 114.12 SQ.M. |

UNIT 5 | LEVEL 02

| SUITE AREA   | 1084.03 SQ.FT. | 100.71 SQ.M. |
|--------------|----------------|--------------|
| BALCONY AREA | 189.77 SQ.FT.  | 17.63 SQ.M.  |
| TOTAL AREA   | 1273.80 SQ.FT. | 118.34 SQ.M. |

# 2 BEDROOM

UNIT 5 | LEVEL 03-25

| SUITE AREA   | 1084.03 SQ.FT. | 100.71 SQ.M. |
|--------------|----------------|--------------|
| BALCONY AREA | 103.01 SQ.FT.  | 9.57 SQ.M.   |
| TOTAL AREA   | 1187.04 SQ.FT. | 110.28 SQ.M. |