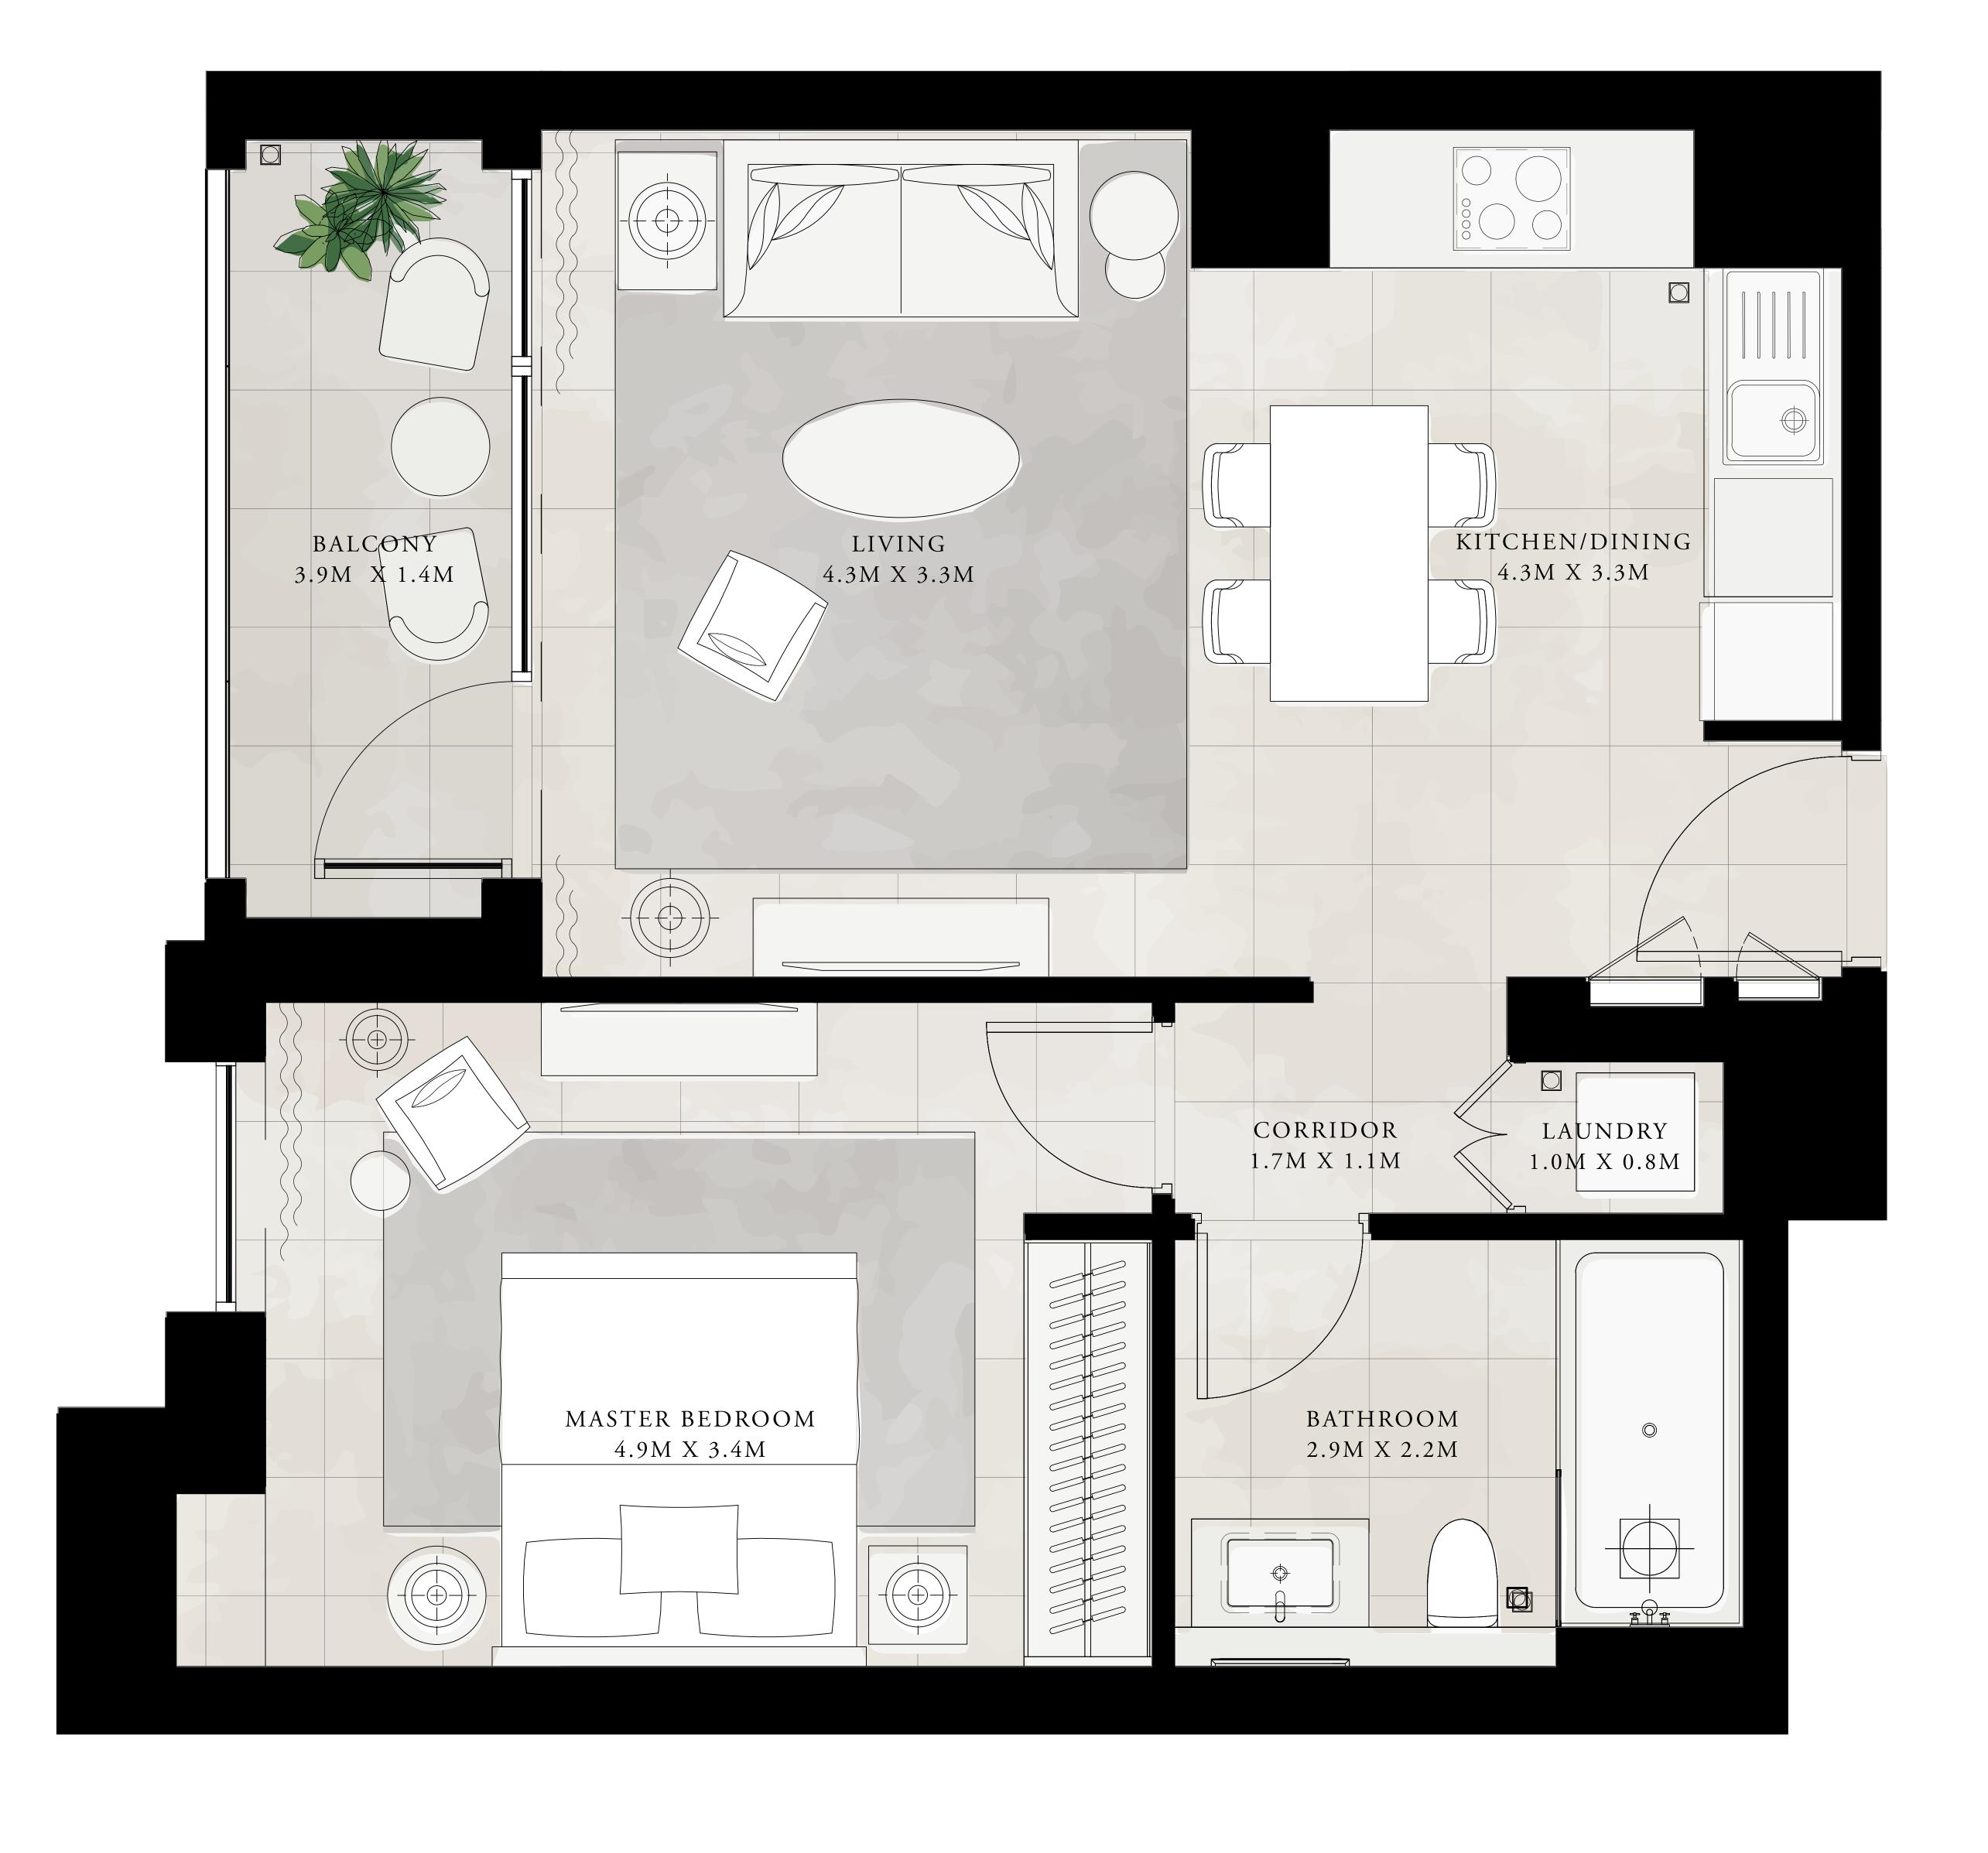

# 1 BEDROOM

UNIT 3 | LEVEL 01

| SUITE AREA   | 625.28 SQ.FT. | 58.09 SQ.M. |
|--------------|---------------|-------------|
| BALCONY AREA | 131.32 SQ.FT. | 12.20 SQ.M. |
| TOTAL AREA   | 756.60 SQ.FT. | 70.29 SQ.M. |

UNIT 3 | LEVEL 02-25

| SUITE AREA   | 625.28 SQ.FT. | 58.09 SQ.M. |
|--------------|---------------|-------------|
| BALCONY AREA | 69.75 SQ.FT.  | 6.48 SQ.M.  |
| TOTAL AREA   | 695.03 SQ.FT. | 64.57 SQ.M. |