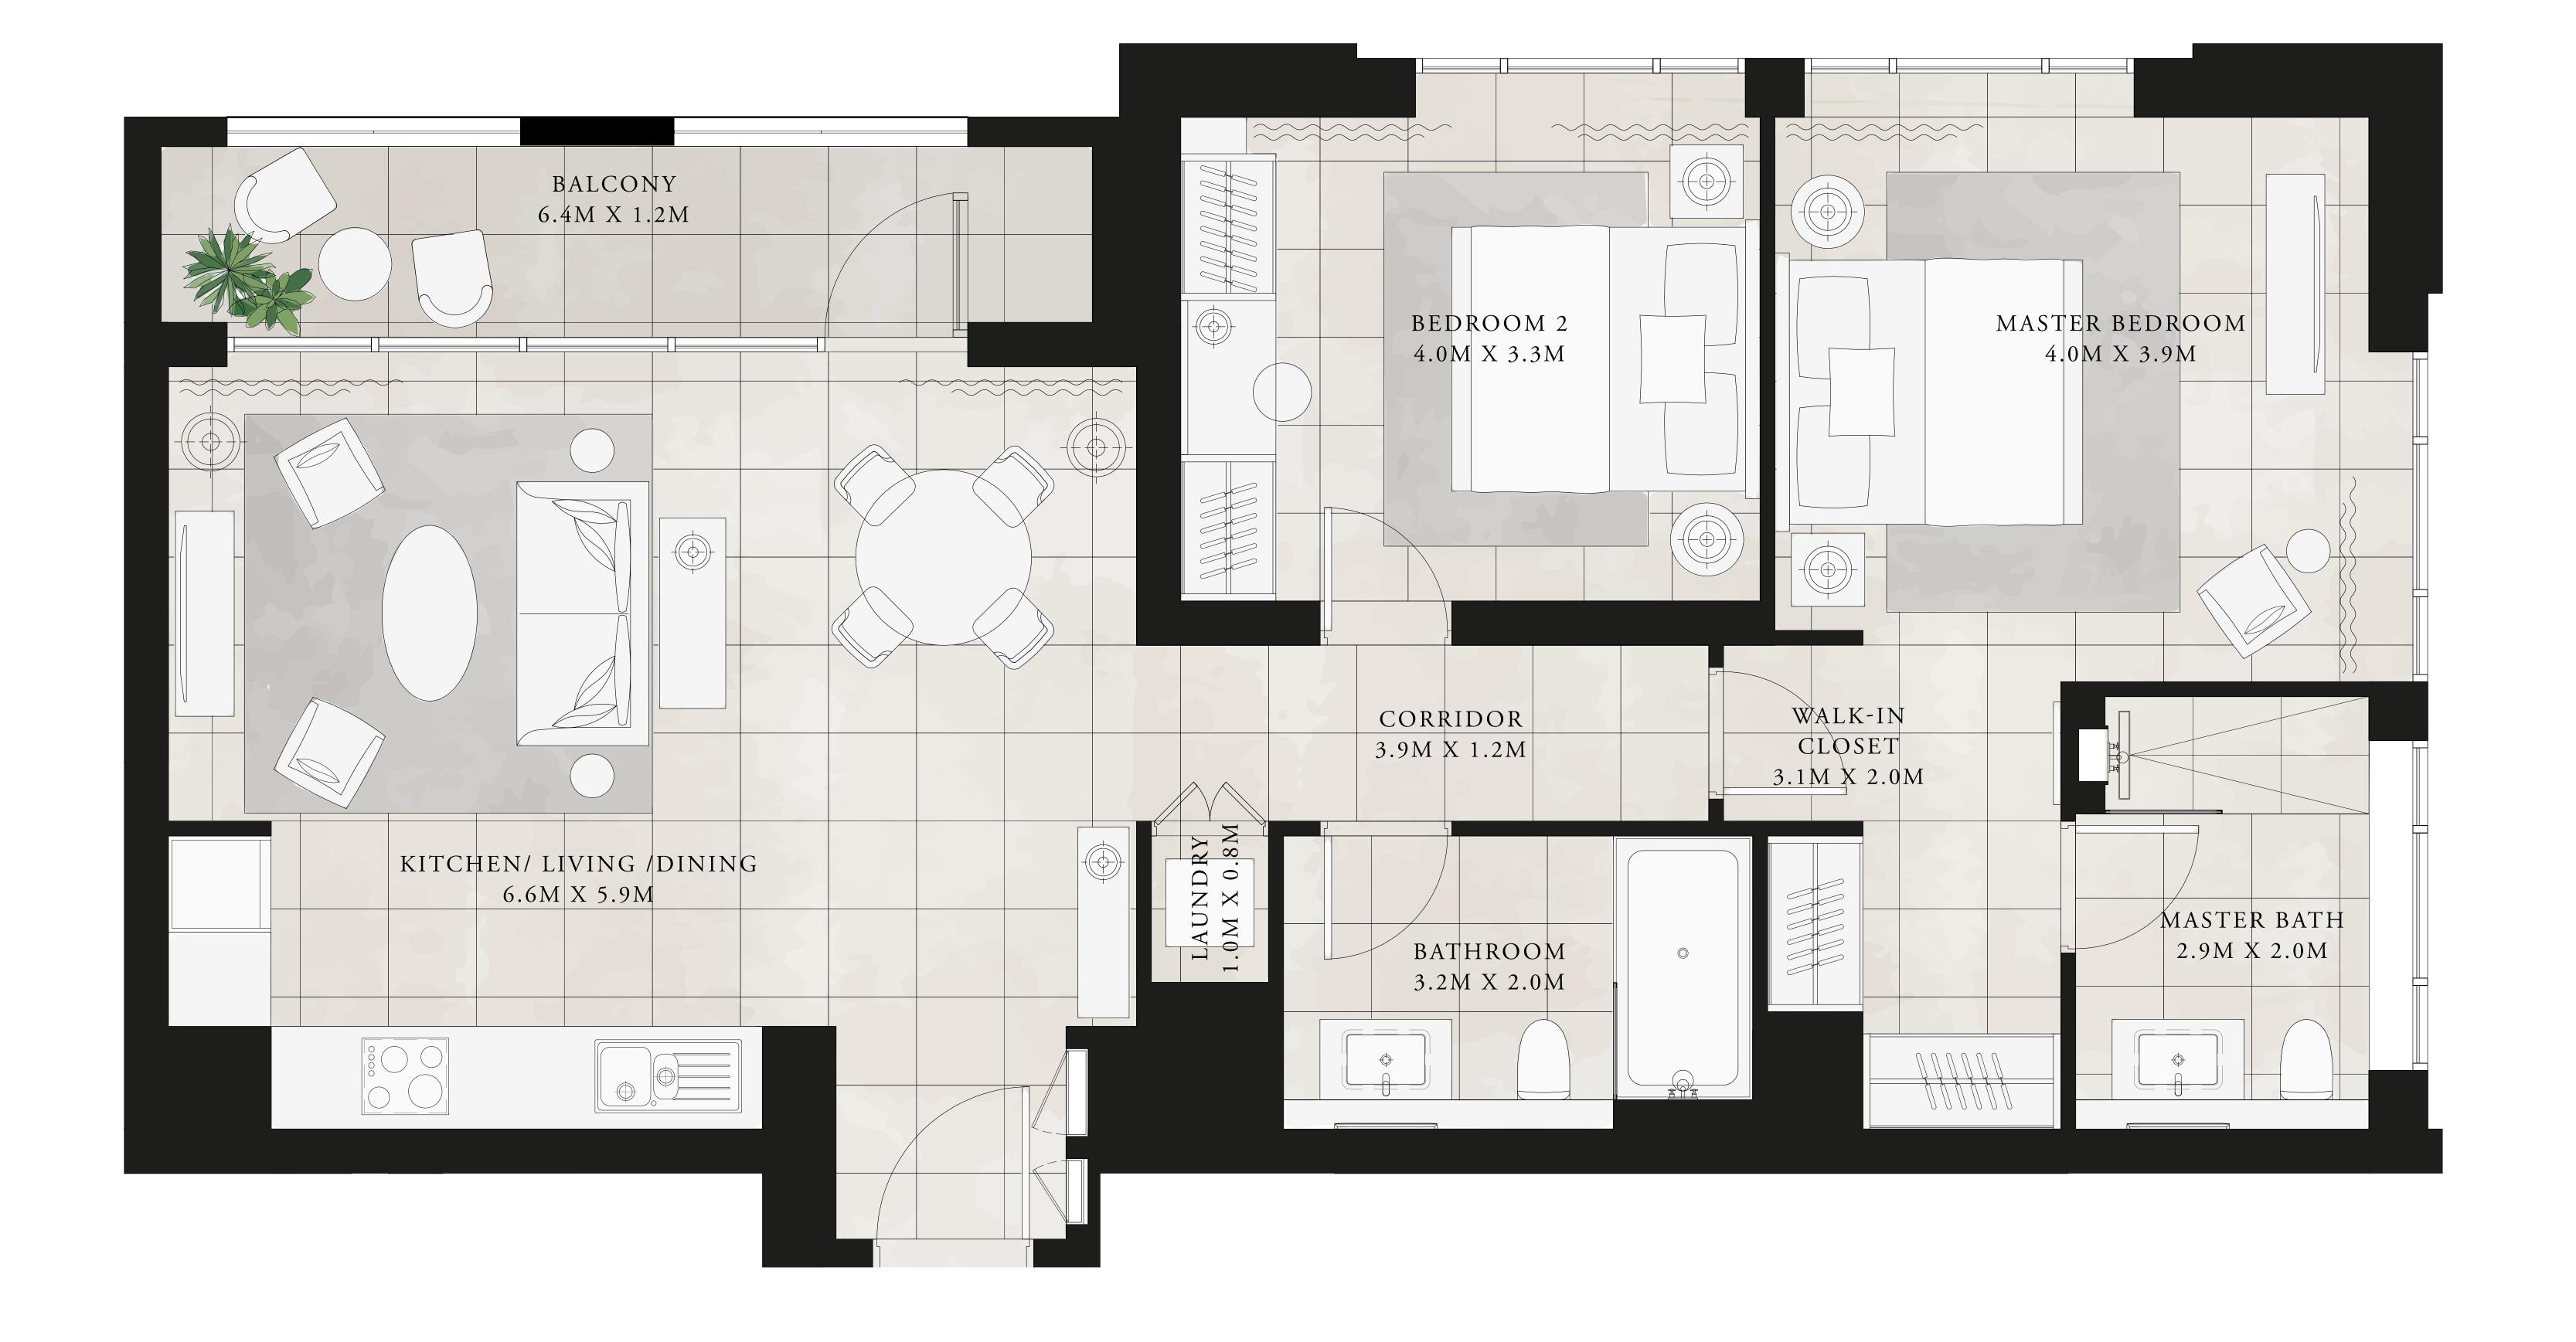

KEY PLAN LEVEL 03-06

CREEK BEACH

2 BEDROOM

UNIT 1 | LEVEL 07-25

| SUITE AREA   | 1081.23 SQ.FT. | 100.45 SQ.M. |
|--------------|----------------|--------------|
| BALCONY AREA | 103.01 SQ.FT.  | 9.57 SQ.M.   |
| TOTAL AREA   | 1184.24 SQ.FT. | 110.02 SQ.M. |

KEY PLAN LEVEL 07-25

UNIT 2 | LEVEL 01

| SUITE AREA   | 1067.03 SQ.FT. | 99.13 SQ.M.  |
|--------------|----------------|--------------|
| BALCONY AREA | 194.07 SQ.FT.  | 18.03 SQ.M.  |
| TOTAL AREA   | 1261.10 SQ.FT. | 117.16 SQ.M. |