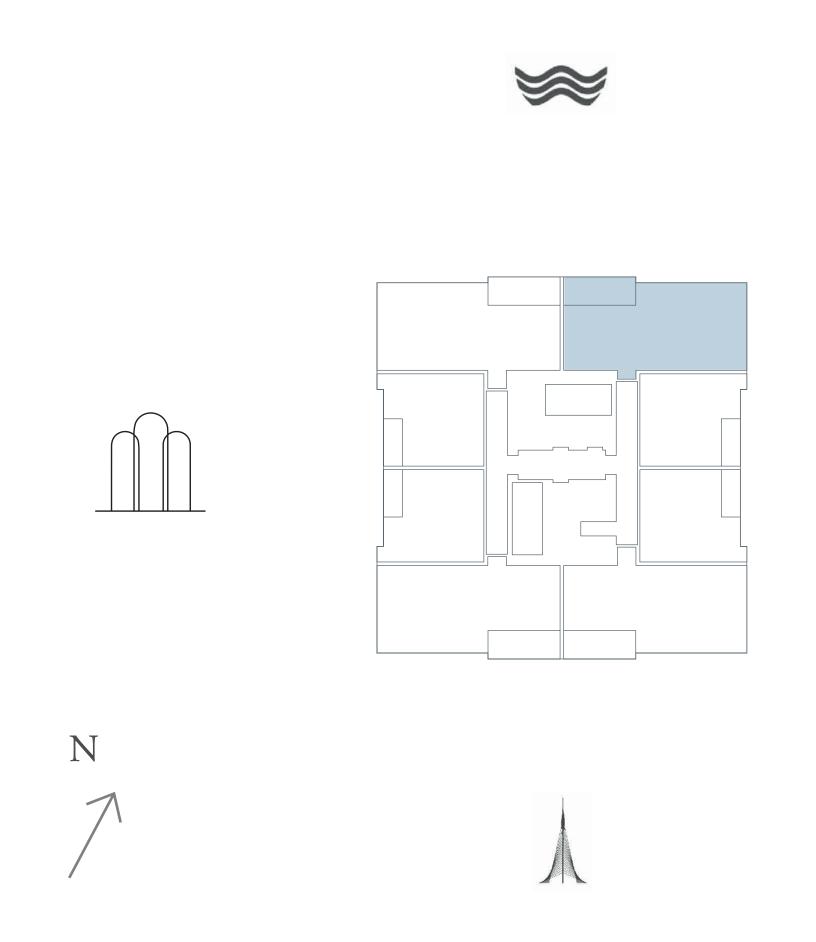

KEY PLAN LEVEL 03-06

CREEK BEACH

2 BEDROOM

UNIT 1 | LEVEL 07-25

| SUITE AREA   | 1081.23 SQ.FT. | 100.45 SQ.M. |
|--------------|----------------|--------------|
| BALCONY AREA | 103.01 SQ.FT.  | 9.57 SQ.M.   |
| TOTAL AREA   | 1184.24 SQ.FT. | 110.02 SQ.M. |

CREEK BEACH

2 BEDROOM

UNIT 2 | LEVEL 03-25

| SUITE AREA   | 1067.03 SQ.FT. | 99.13 SQ.M.  |
|--------------|----------------|--------------|
| BALCONY AREA | 103.01 SQ.FT.  | 9.57 SQ.M.   |
| TOTAL AREA   | 1170.04 SQ.FT. | 108.70 SQ.M. |