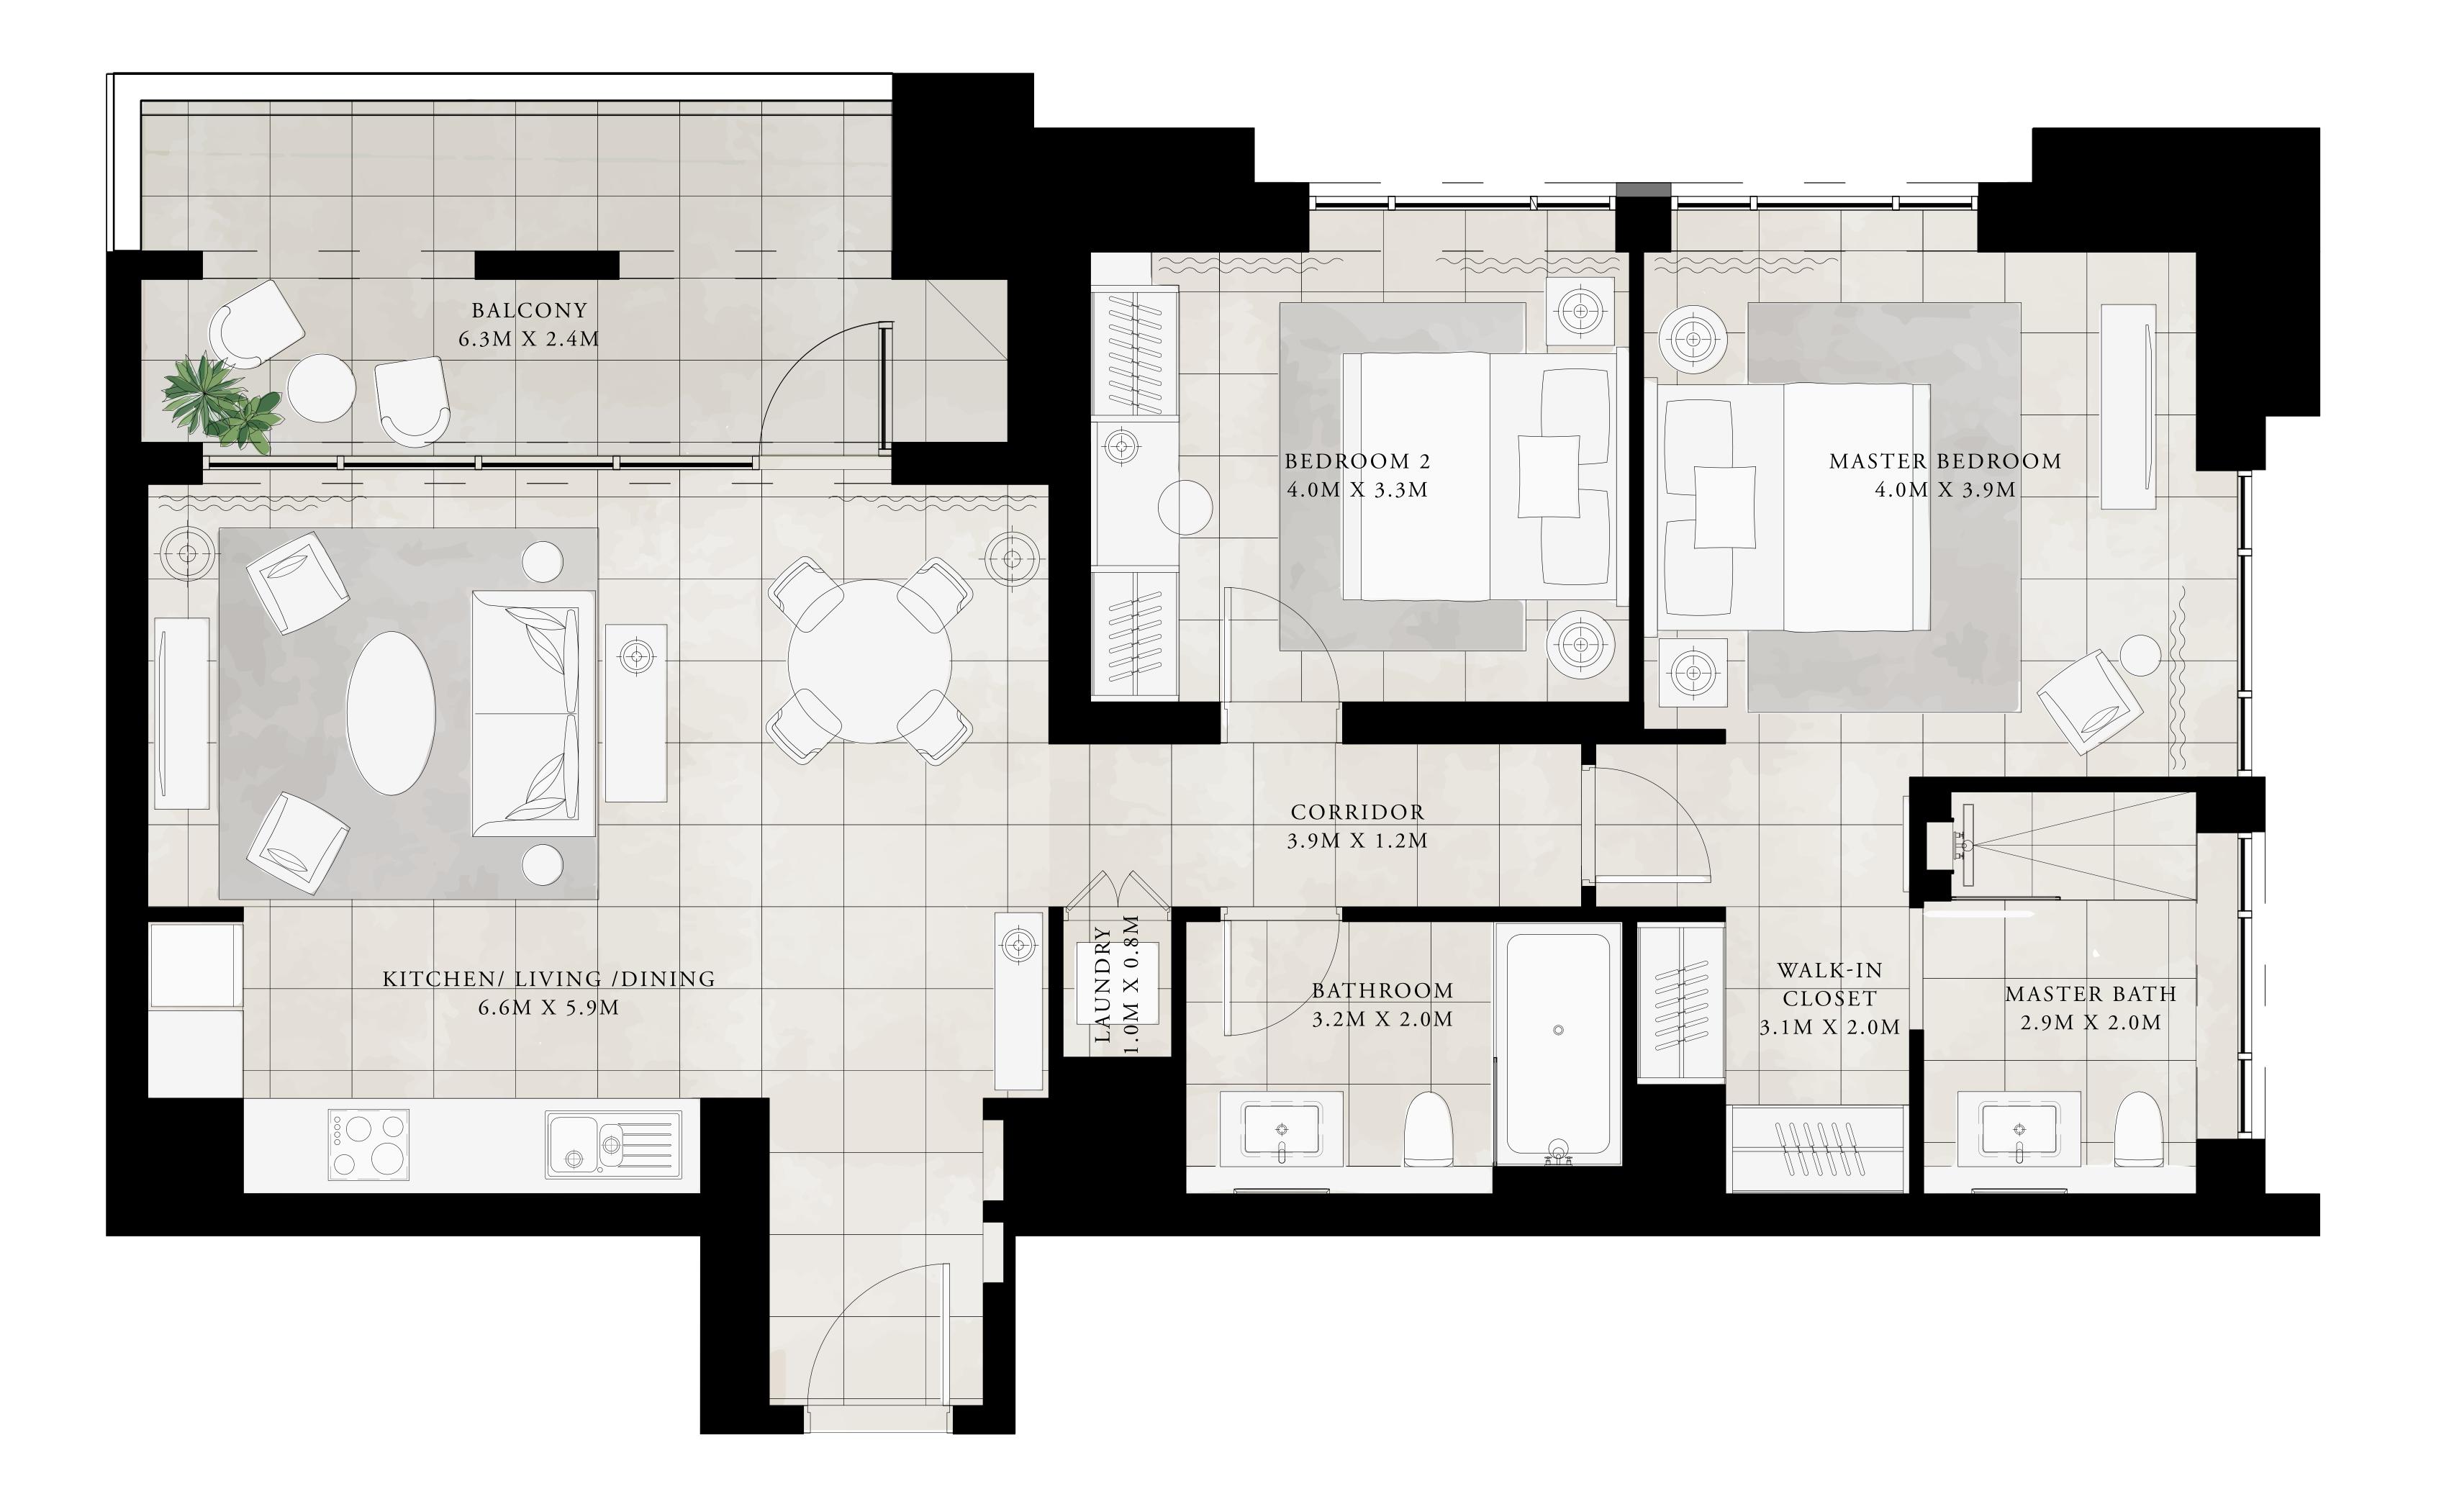

CREEK BEACH

2 BEDROOM

UNIT 2 | LEVEL 03-25

| SUITE AREA   | 1067.03 SQ.FT. | 99.13 SQ.M.  |
|--------------|----------------|--------------|
| BALCONY AREA | 103.01 SQ.FT.  | 9.57 SQ.M.   |
| TOTAL AREA   | 1170.04 SQ.FT. | 108.70 SQ.M. |

KEY PLAN LEVEL 03-25