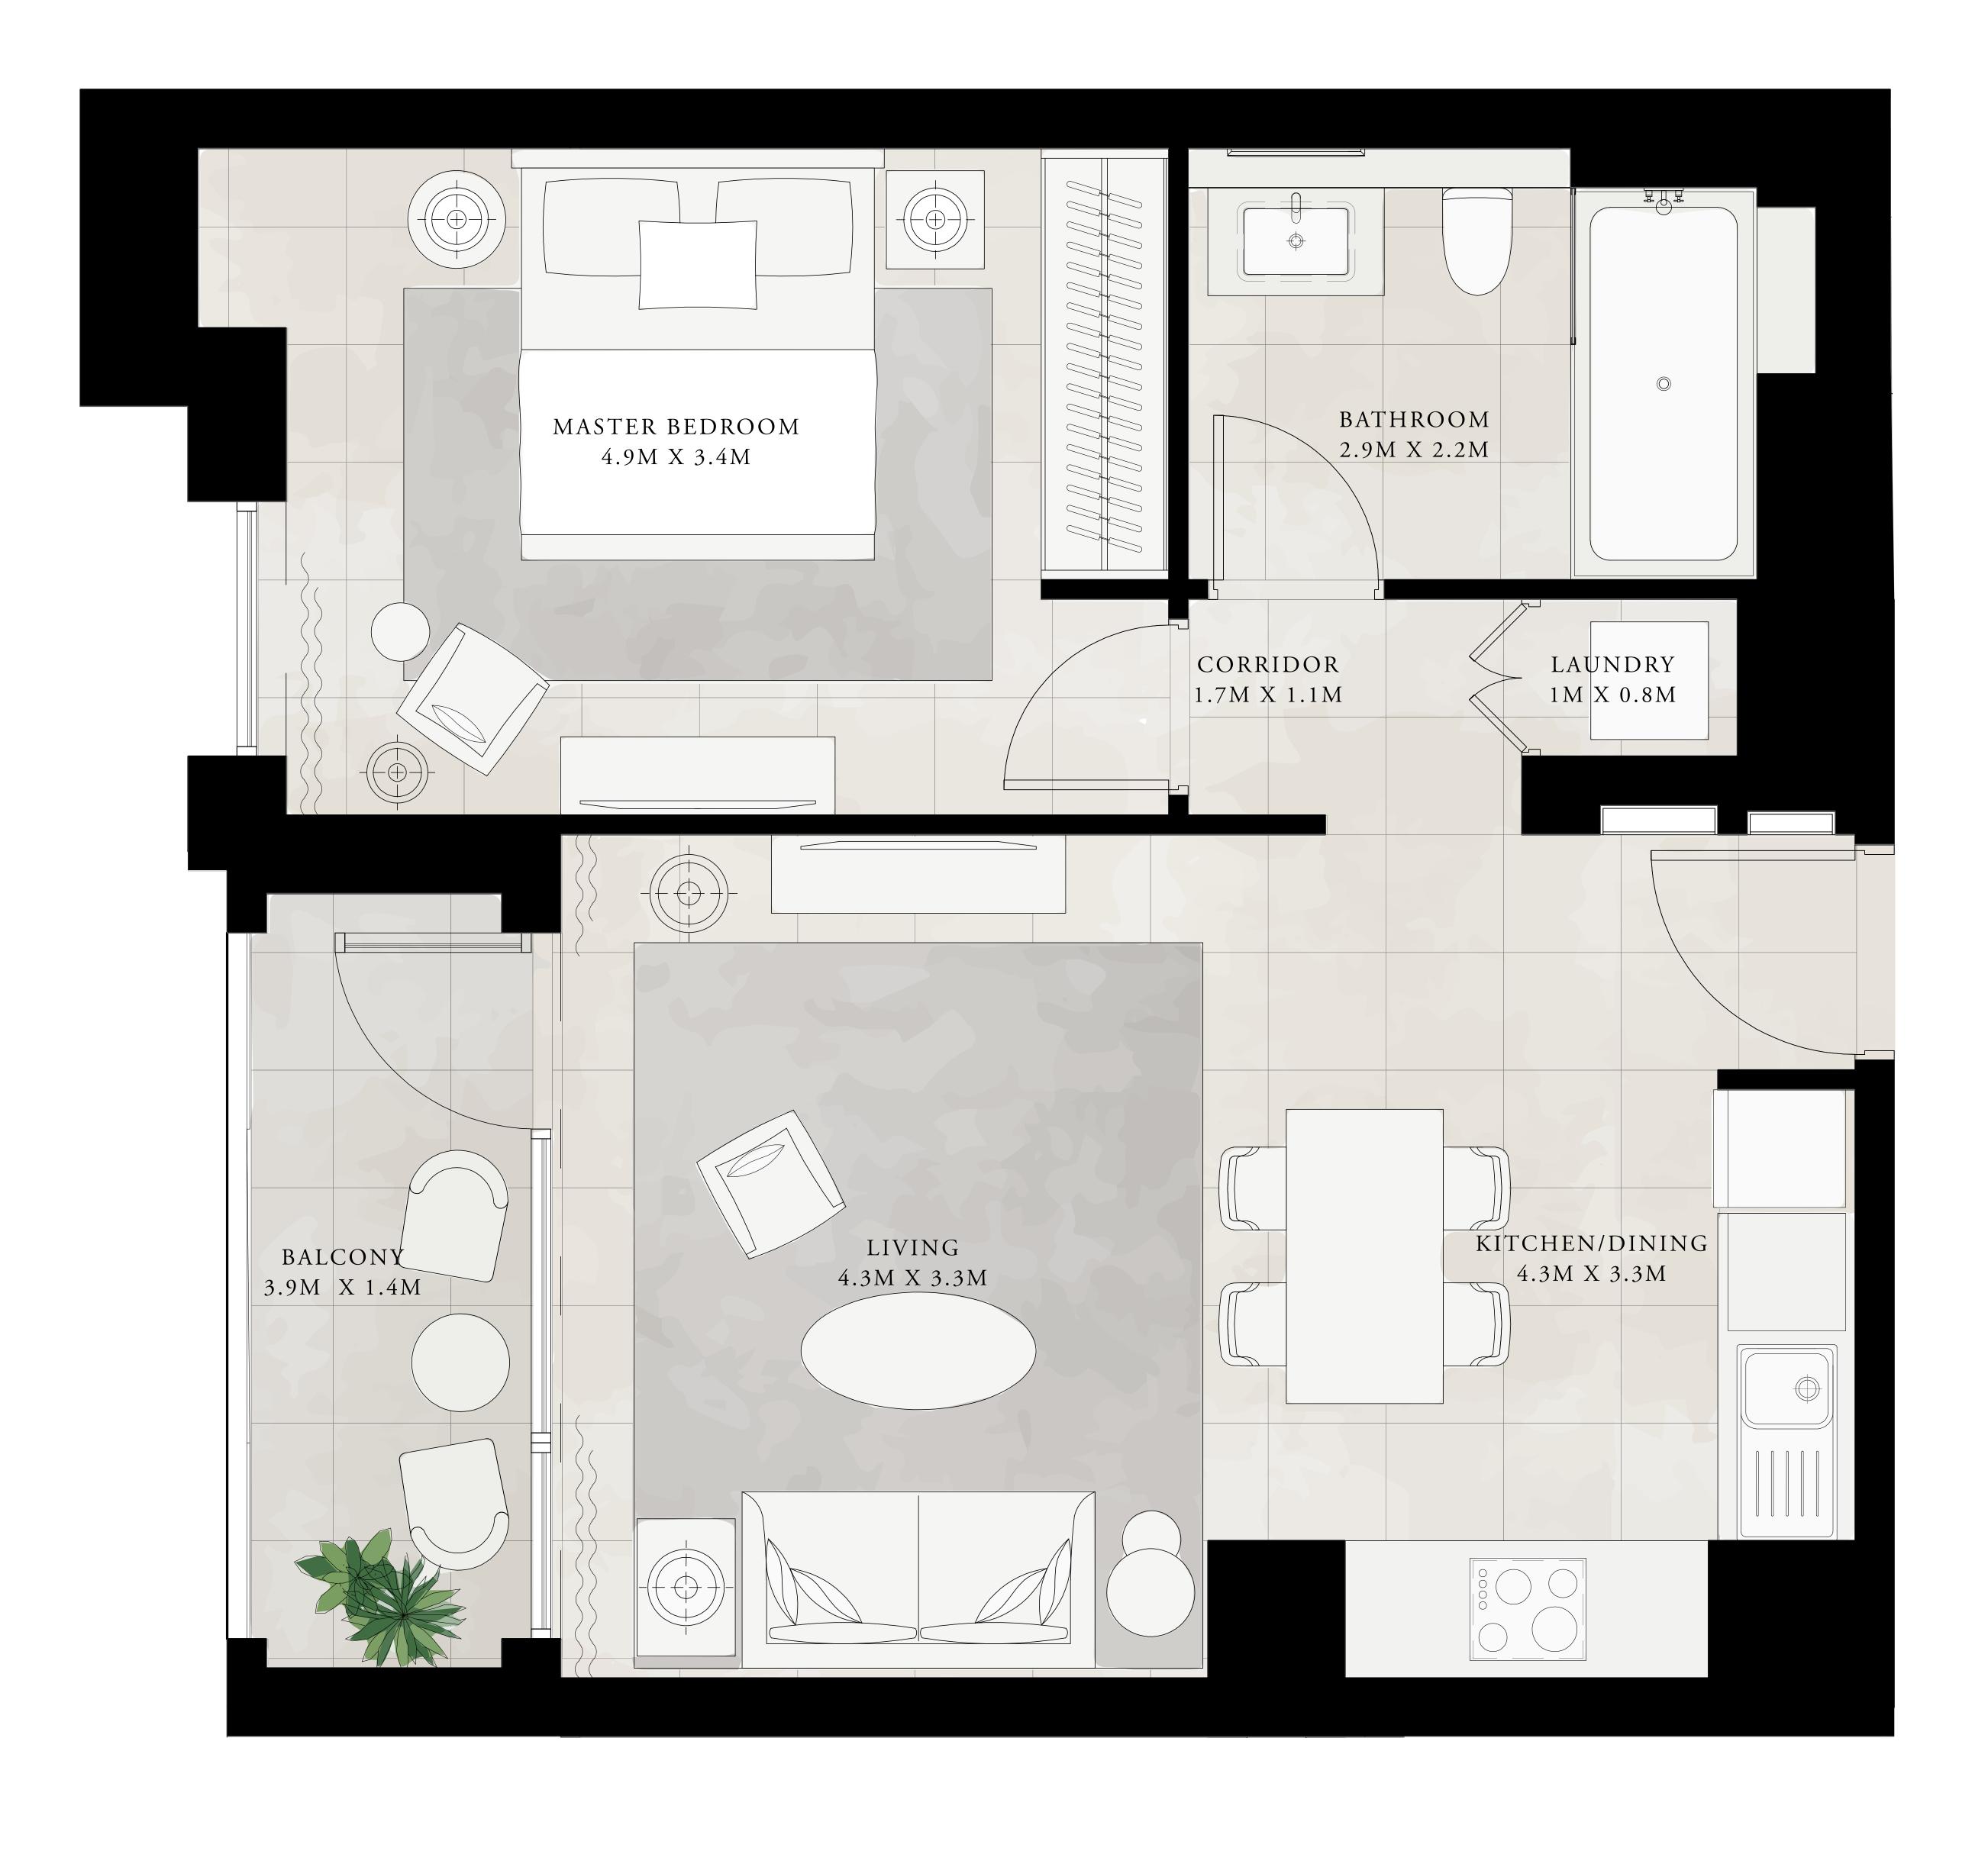

KEY PLAN LEVEL 07-25

UNIT 2 | LEVEL 01

| SUITE AREA   | 1067.03 SQ.FT. | 99.13 SQ.M.  |
|--------------|----------------|--------------|
| BALCONY AREA | 194.07 SQ.FT.  | 18.03 SQ.M.  |
| TOTAL AREA   | 1261.10 SQ.FT. | 117.16 SQ.M. |

UNIT 2 | LEVEL 02

| SUITE AREA   | 1067.03 SQ.FT. | 99.13 SQ.M.  |
|--------------|----------------|--------------|
| BALCONY AREA | 103.01 SQ.FT.  | 9.57 SQ.M.   |
| TOTAL AREA   | 1170.04 SQ.FT. | 108.70 SQ.M. |

CREEK BEACH

2 BEDROOM

UNIT 2 | LEVEL 03-25

| SUITE AREA   | 1067.03 SQ.FT. | 99.13 SQ.M.  |
|--------------|----------------|--------------|
| BALCONY AREA | 103.01 SQ.FT.  | 9.57 SQ.M.   |
| TOTAL AREA   | 1170.04 SQ.FT. | 108.70 SQ.M. |