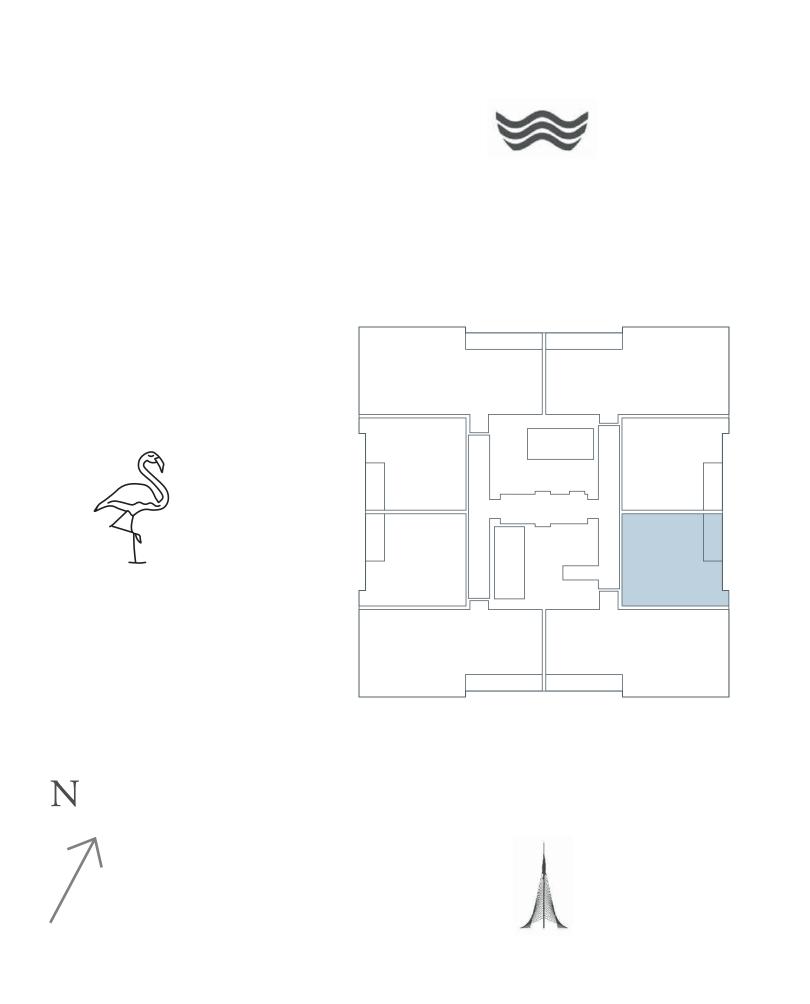

# 1 BEDROOM

UNIT 3 | LEVEL 01

| SUITE AREA   | 625.28 SQ.FT. | 58.09 SQ.M. |
|--------------|---------------|-------------|
| BALCONY AREA | 131.32 SQ.FT. | 12.20 SQ.M. |
| TOTAL AREA   | 756.60 SQ.FT. | 70.29 SQ.M. |

UNIT 3 | LEVEL 02-25

| SUITE AREA   | 625.28 SQ.FT. | 58.09 SQ.M. |
|--------------|---------------|-------------|
| BALCONY AREA | 69.75 SQ.FT.  | 6.48 SQ.M.  |
| TOTAL AREA   | 695.03 SQ.FT. | 64.57 SQ.M. |