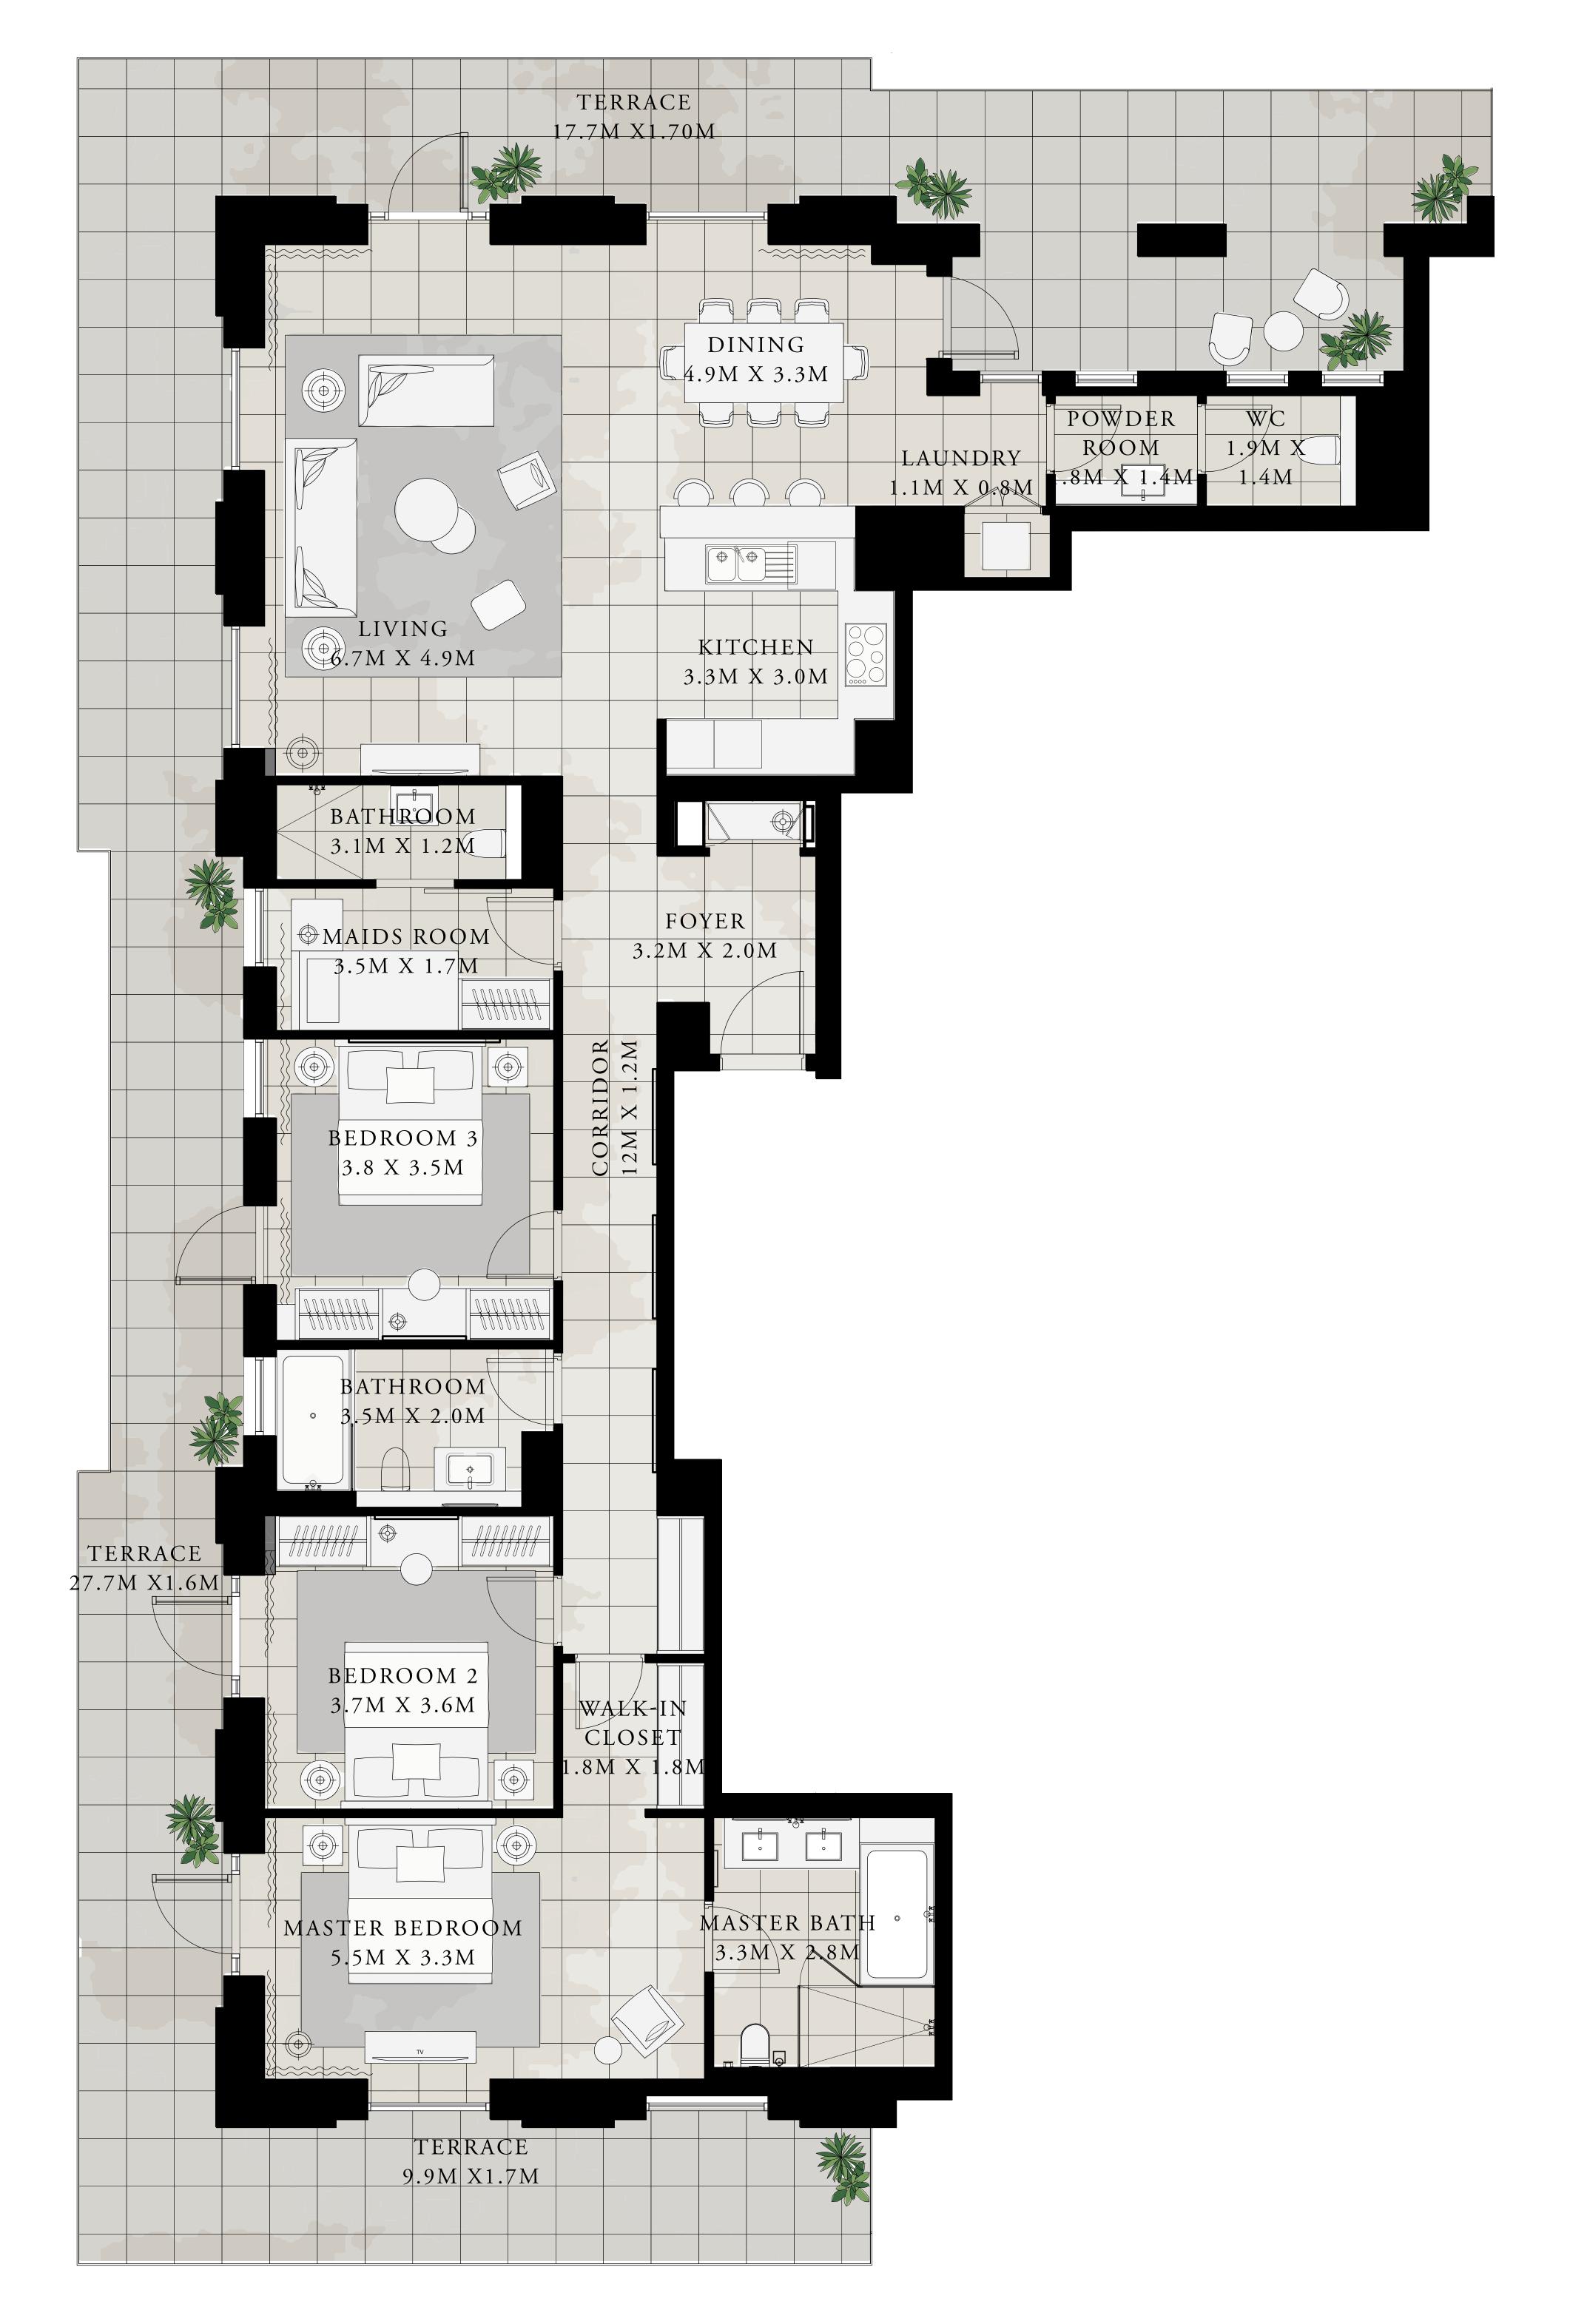

KEY PLAN LEVEL 08-25

CREEK BEACH

3 BEDROOM

UNIT 1 | LEVEL 27

|   | SUITE AREA   | 1871.20 SQ.FT. | 173.84 SQ.M. |
|---|--------------|----------------|--------------|
|   | BALCONY AREA | 1261.21 SQ.FT. | 117.17 SQ.M. |
| _ | TOTAL AREA   | 3132.41 SQ.FT. | 291.01 SQ.M. |

CREEK BEACH

3 BEDROOM

UNIT 2 | LEVEL 27

|   | SUITE AREA   | 1855.38 SQ.FT. | 172.37 SQ.M. |
|---|--------------|----------------|--------------|
|   | BALCONY AREA | 1261.42 SQ.FT. | 117.19 SQ.M. |
| - | TOTAL AREA   | 3116.80 SQ.FT. | 289.56 SQ.M. |