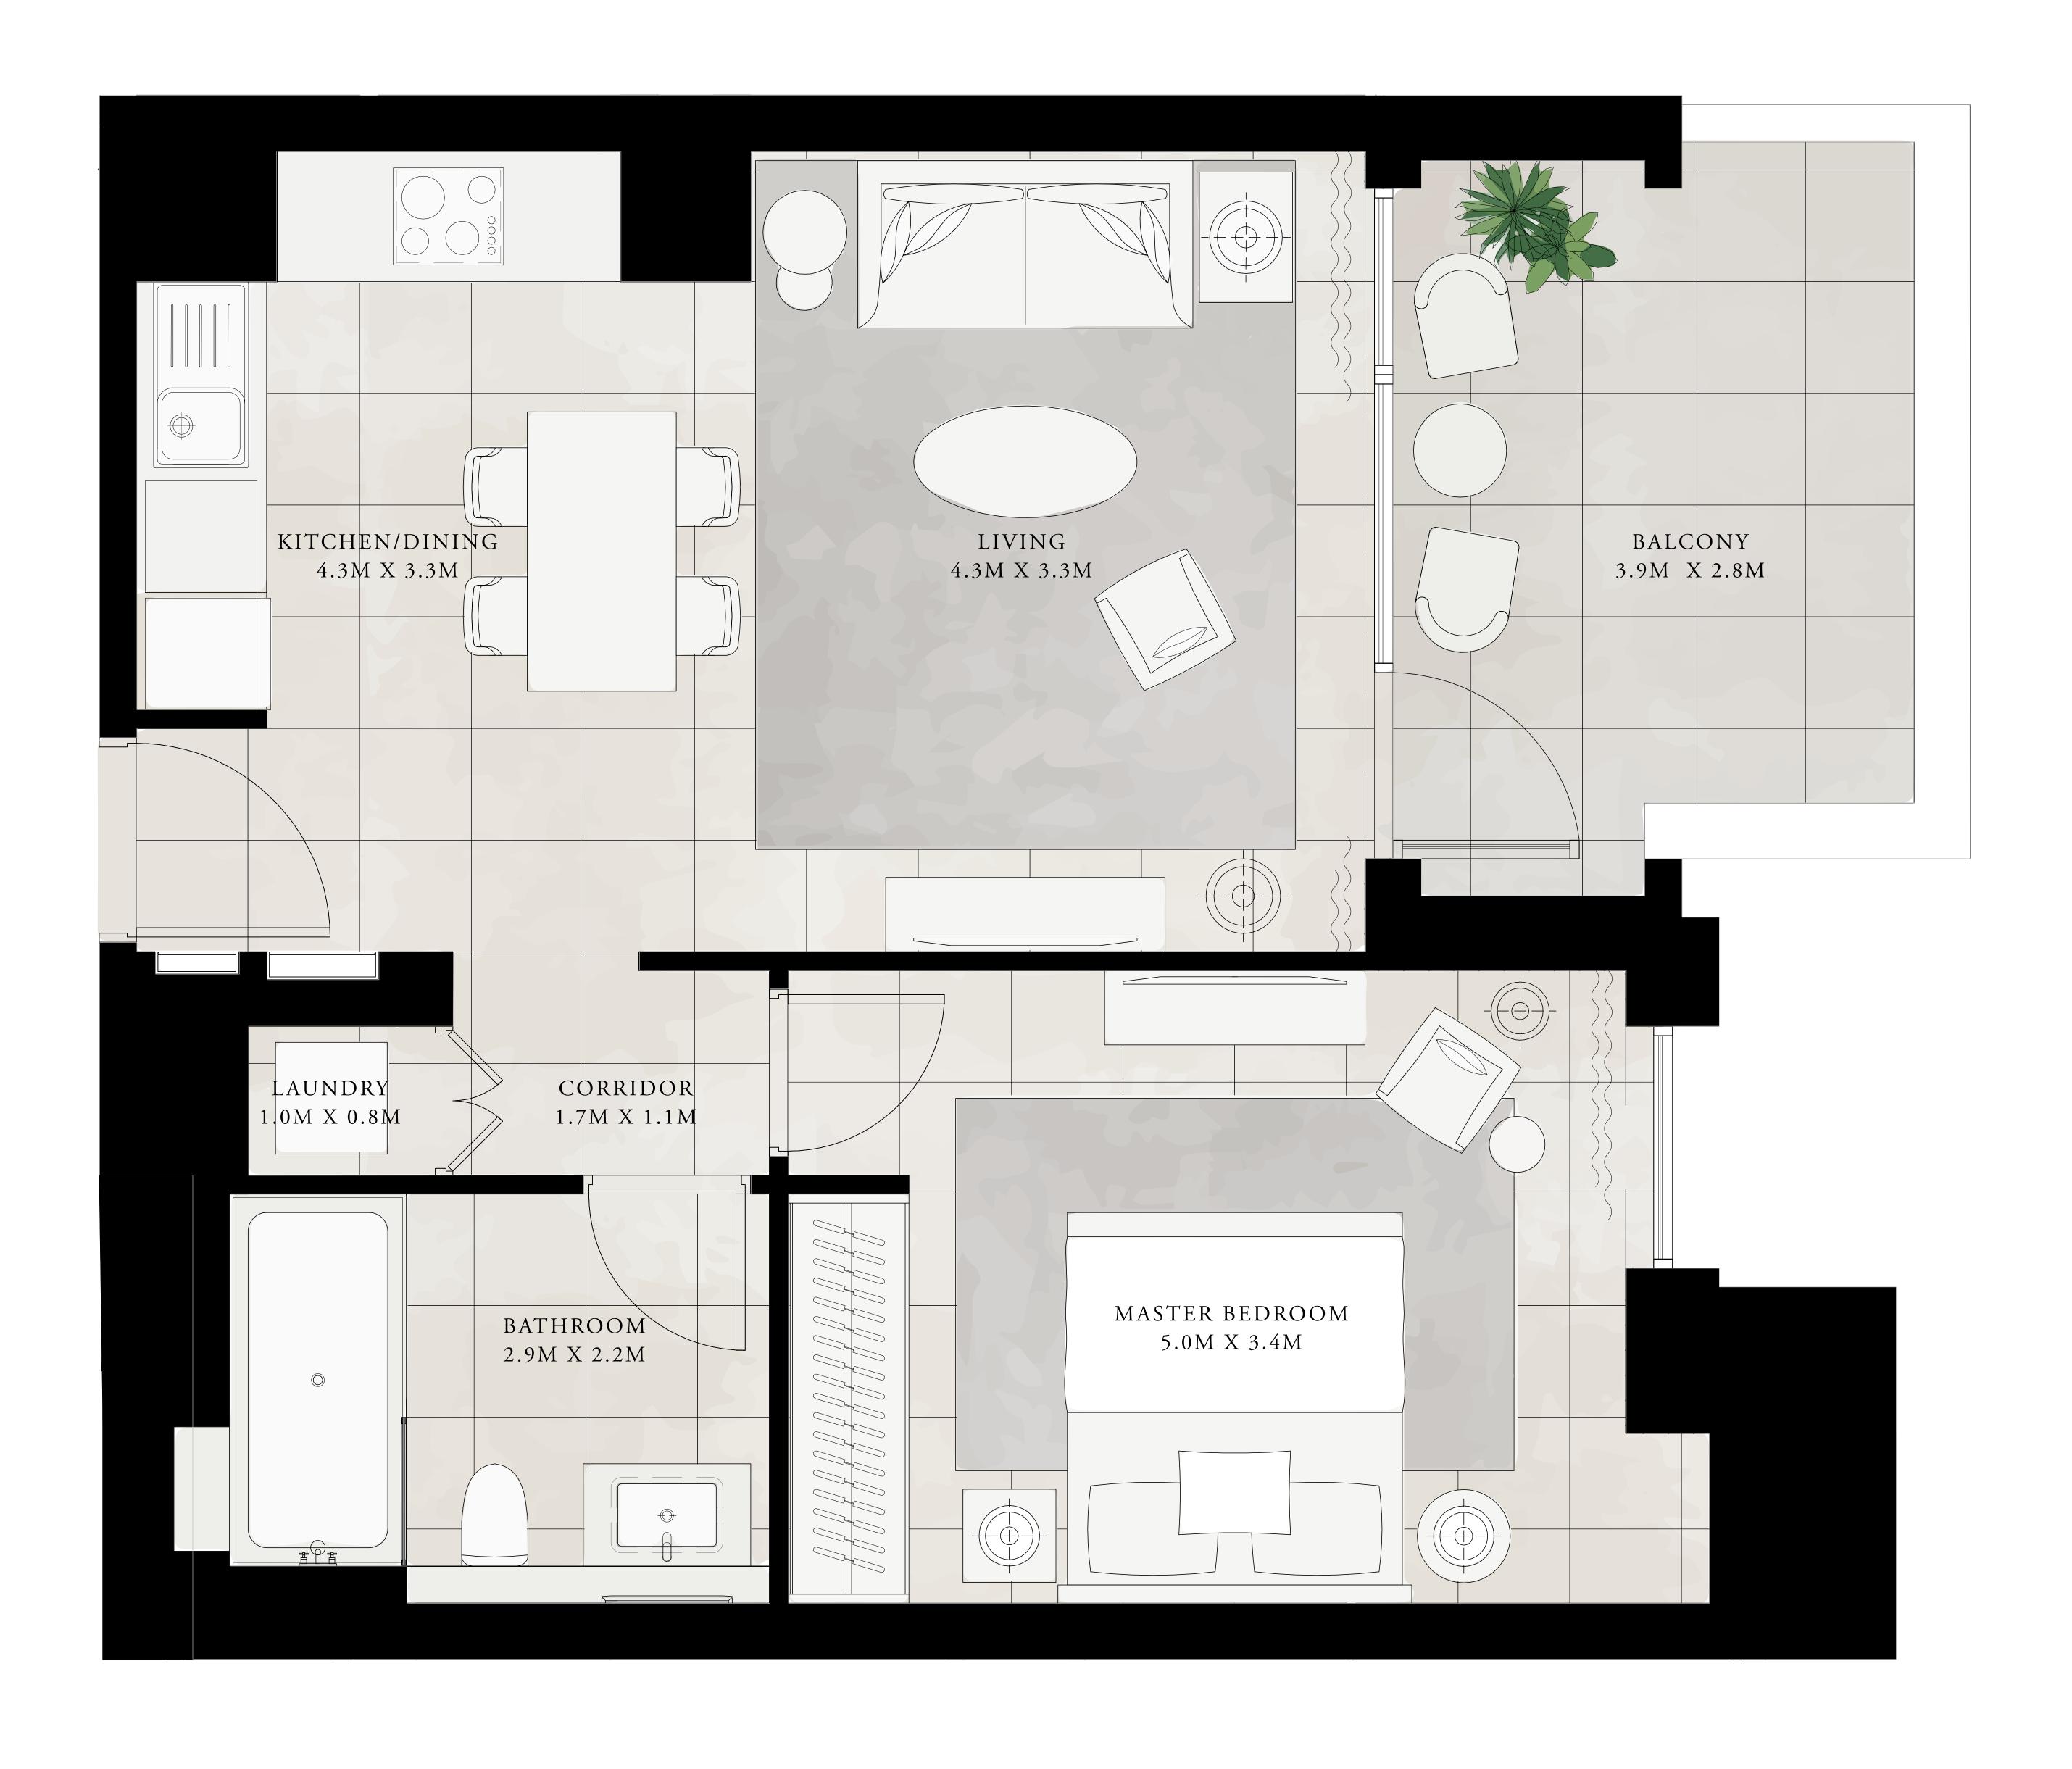

KEY PLAN LEVEL 03-06

CREEK BEACH

2 BEDROOM

UNIT 1 | LEVEL 07-25

| SUITE AREA   | 1081.23 SQ.FT. | 100.45 SQ.M. |
|--------------|----------------|--------------|
| BALCONY AREA | 103.01 SQ.FT.  | 9.57 SQ.M.   |
| TOTAL AREA   | 1184.24 SQ.FT. | 110.02 SQ.M. |