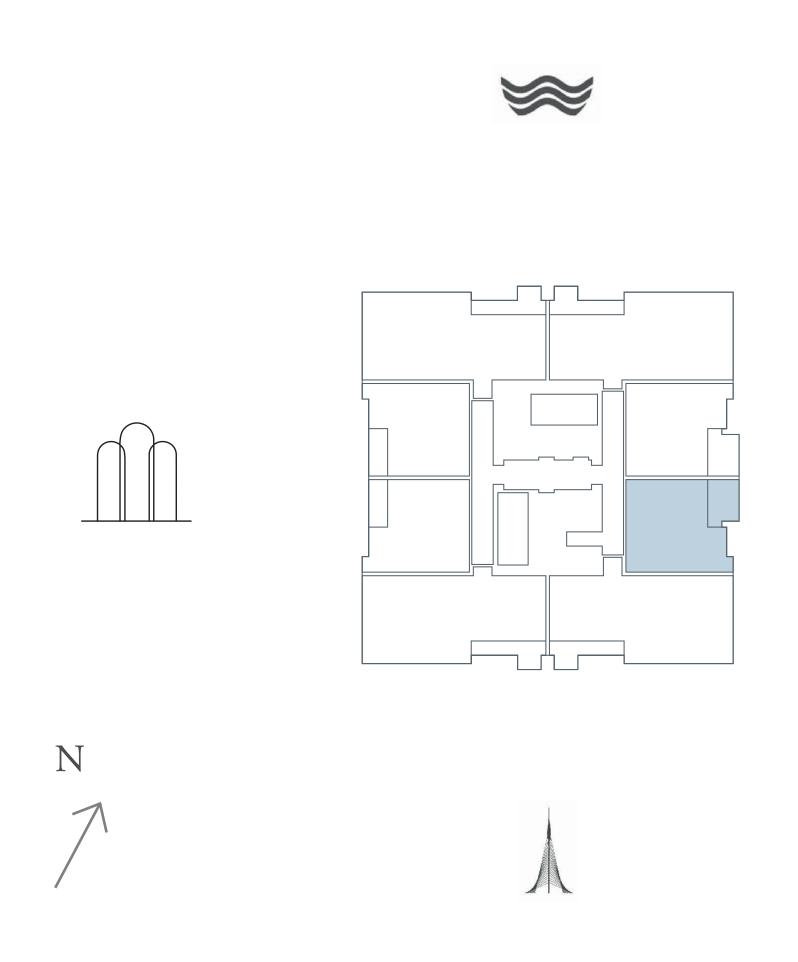

KEY PLAN LEVEL 03-06

CREEK BEACH

2 BEDROOM

UNIT 1 | LEVEL 07-25

| SUITE AREA   | 1081.23 SQ.FT. | 100.45 SQ.M. |
|--------------|----------------|--------------|
| BALCONY AREA | 103.01 SQ.FT.  | 9.57 SQ.M.   |
| TOTAL AREA   | 1184.24 SQ.FT. | 110.02 SQ.M. |