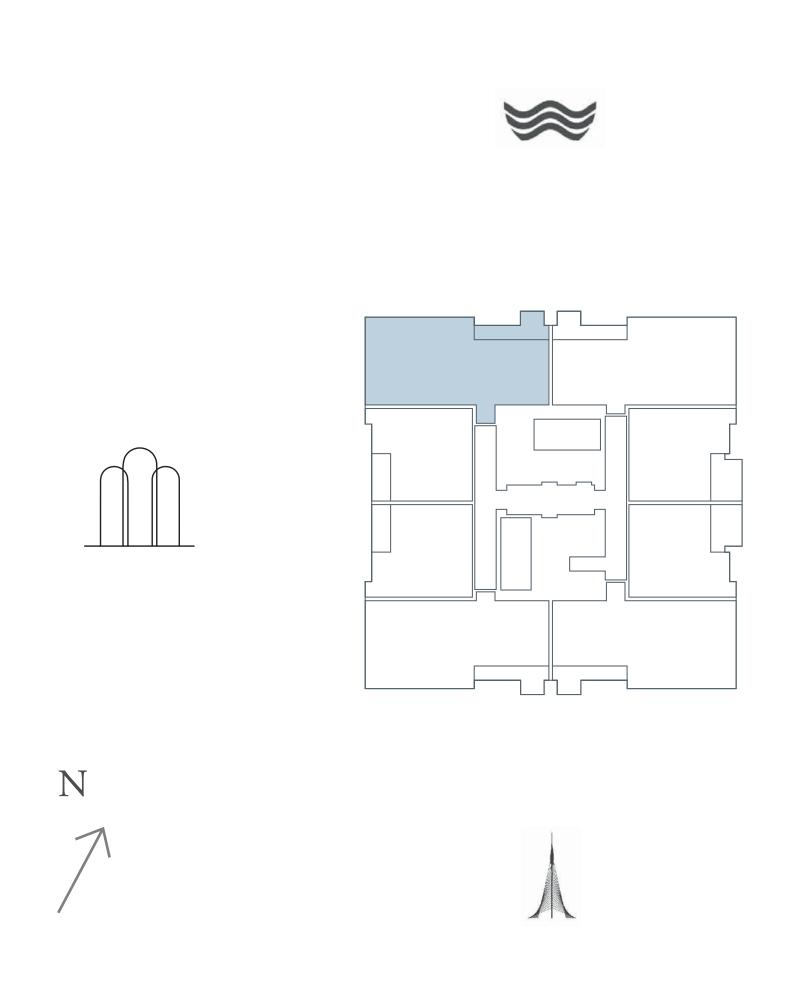

KEY PLAN LEVEL 03-06

CREEK BEACH

2 BEDROOM

UNIT 1 | LEVEL 07-25

| SUITE AREA   | 1081.23 SQ.FT. | 100.45 SQ.M. |
|--------------|----------------|--------------|
| BALCONY AREA | 103.01 SQ.FT.  | 9.57 SQ.M.   |
| TOTAL AREA   | 1184.24 SQ.FT. | 110.02 SQ.M. |