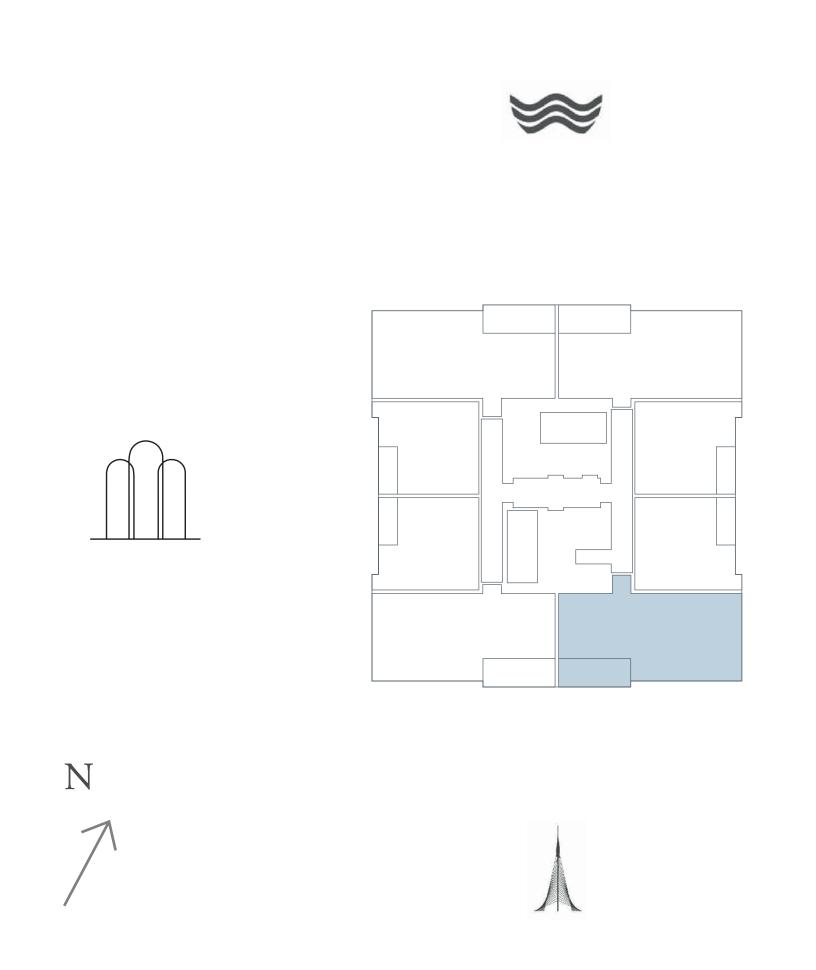

KEY PLAN LEVEL 03-06

CREEK BEACH

2 BEDROOM

UNIT 1 | LEVEL 07-25

| SUITE AREA   | 1081.23 SQ.FT. | 100.45 SQ.M. |
|--------------|----------------|--------------|
| BALCONY AREA | 103.01 SQ.FT.  | 9.57 SQ.M.   |
| TOTAL AREA   | 1184.24 SQ.FT. | 110.02 SQ.M. |