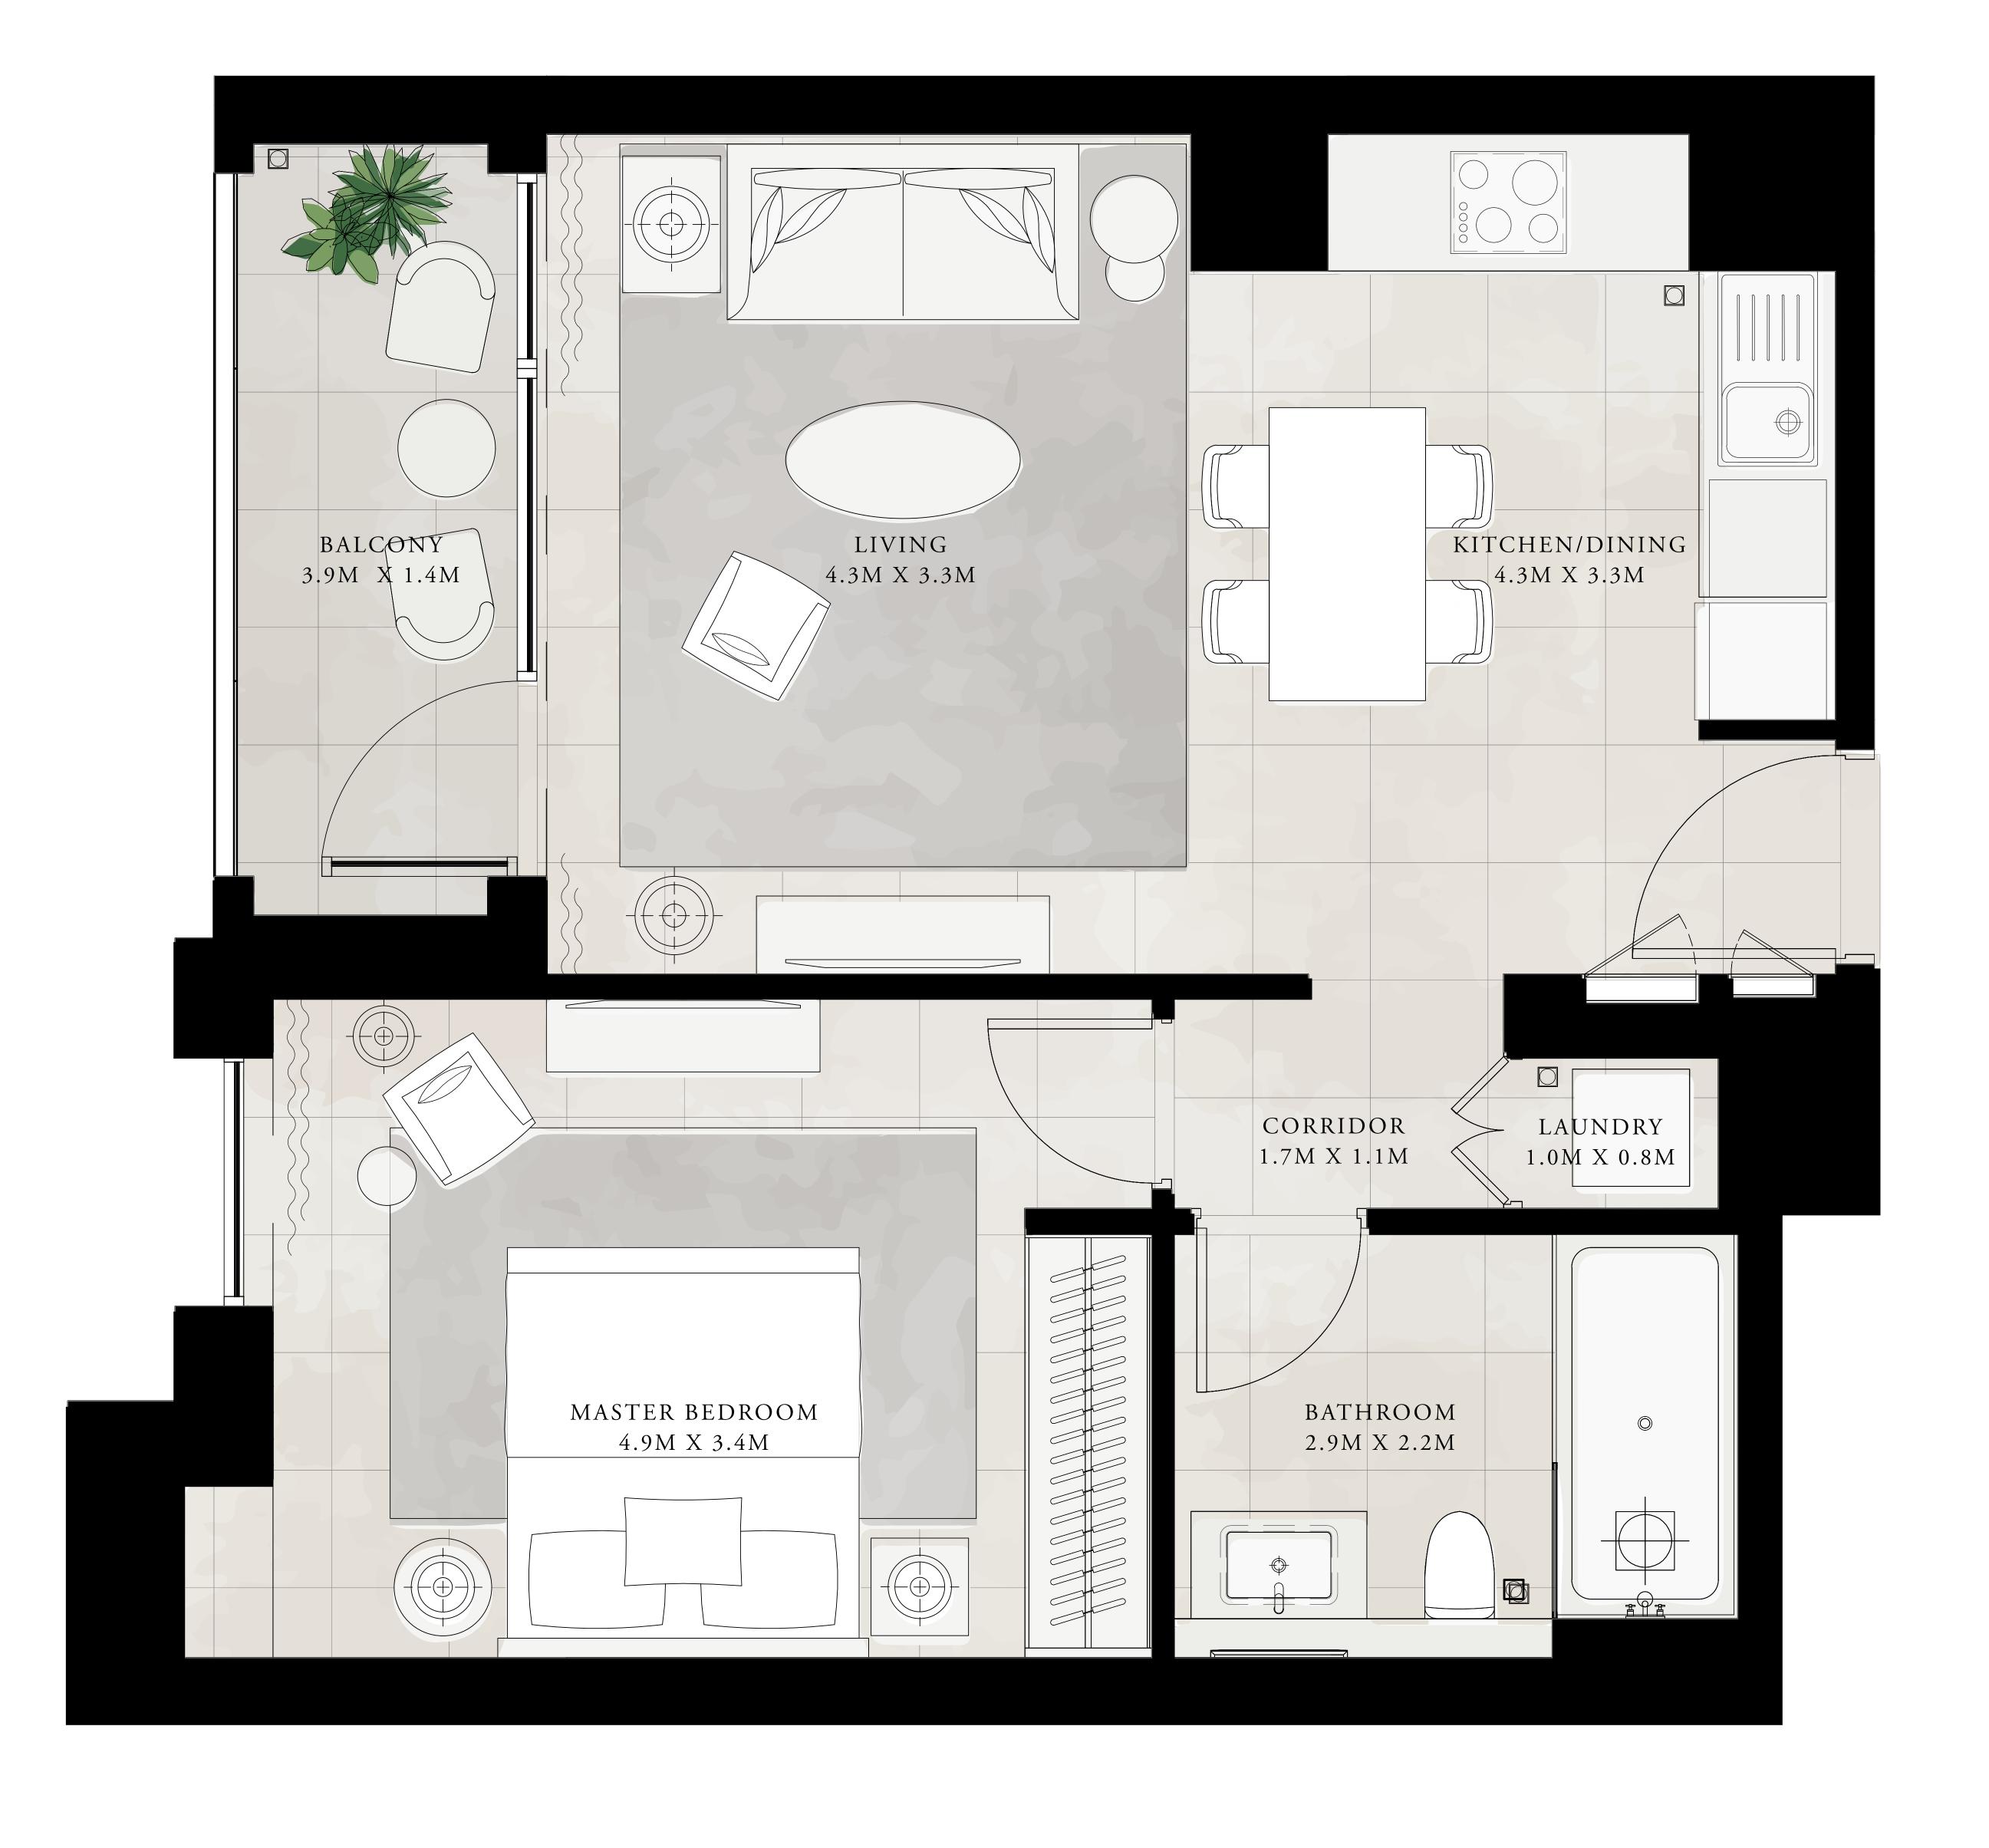

# 1 BEDROOM

UNIT 3 | LEVEL 01

| SUITE AREA   | 625.28 SQ.FT. | 58.09 SQ.M. |
|--------------|---------------|-------------|
| BALCONY AREA | 131.32 SQ.FT. | 12.20 SQ.M. |
| TOTAL AREA   | 756.60 SQ.FT. | 70.29 SQ.M. |

UNIT 3 | LEVEL 02-25

| SUITE AREA   | 625.28 SQ.FT. | 58.09 SQ.M. |
|--------------|---------------|-------------|
| BALCONY AREA | 69.75 SQ.FT.  | 6.48 SQ.M.  |
| TOTAL AREA   | 695.03 SQ.FT. | 64.57 SQ.M. |