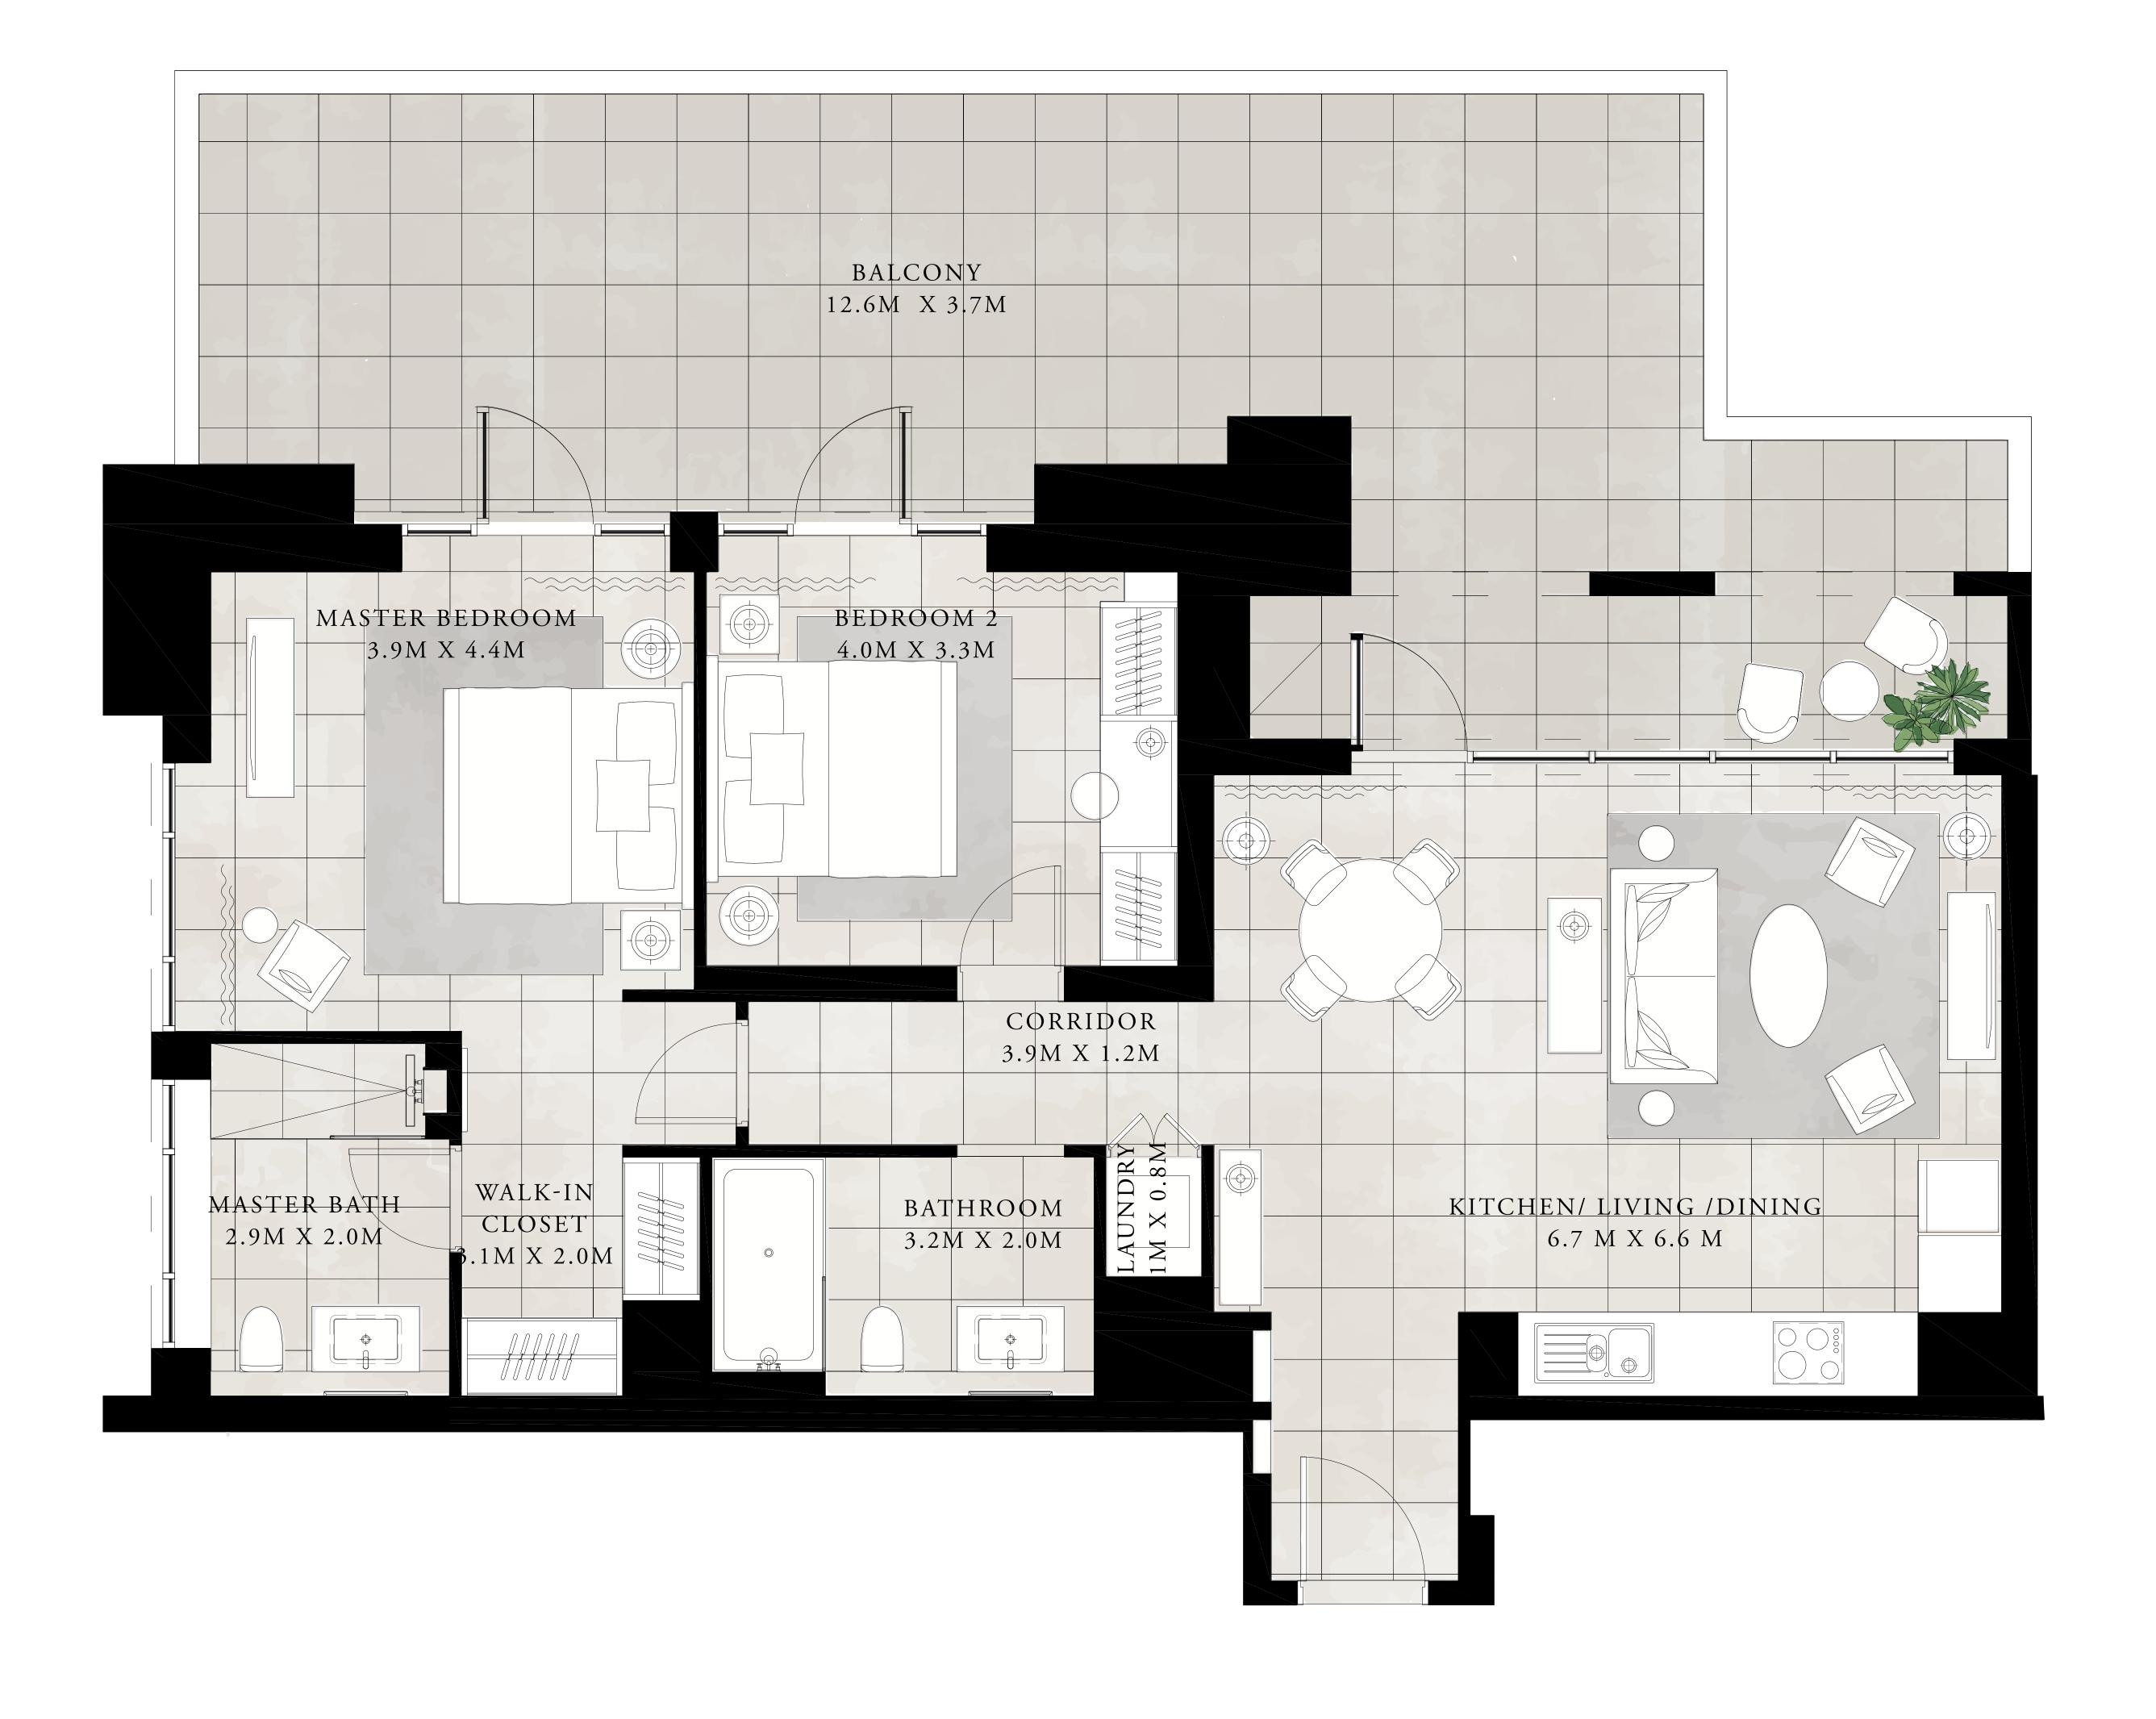

KEY PLAN LEVEL 03-06

CREEK BEACH

2 BEDROOM

UNIT 1 | LEVEL 07-25

| SUITE AREA   | 1081.23 SQ.FT. | 100.45 SQ.M. |
|--------------|----------------|--------------|
| BALCONY AREA | 103.01 SQ.FT.  | 9.57 SQ.M.   |
| TOTAL AREA   | 1184.24 SQ.FT. | 110.02 SQ.M. |