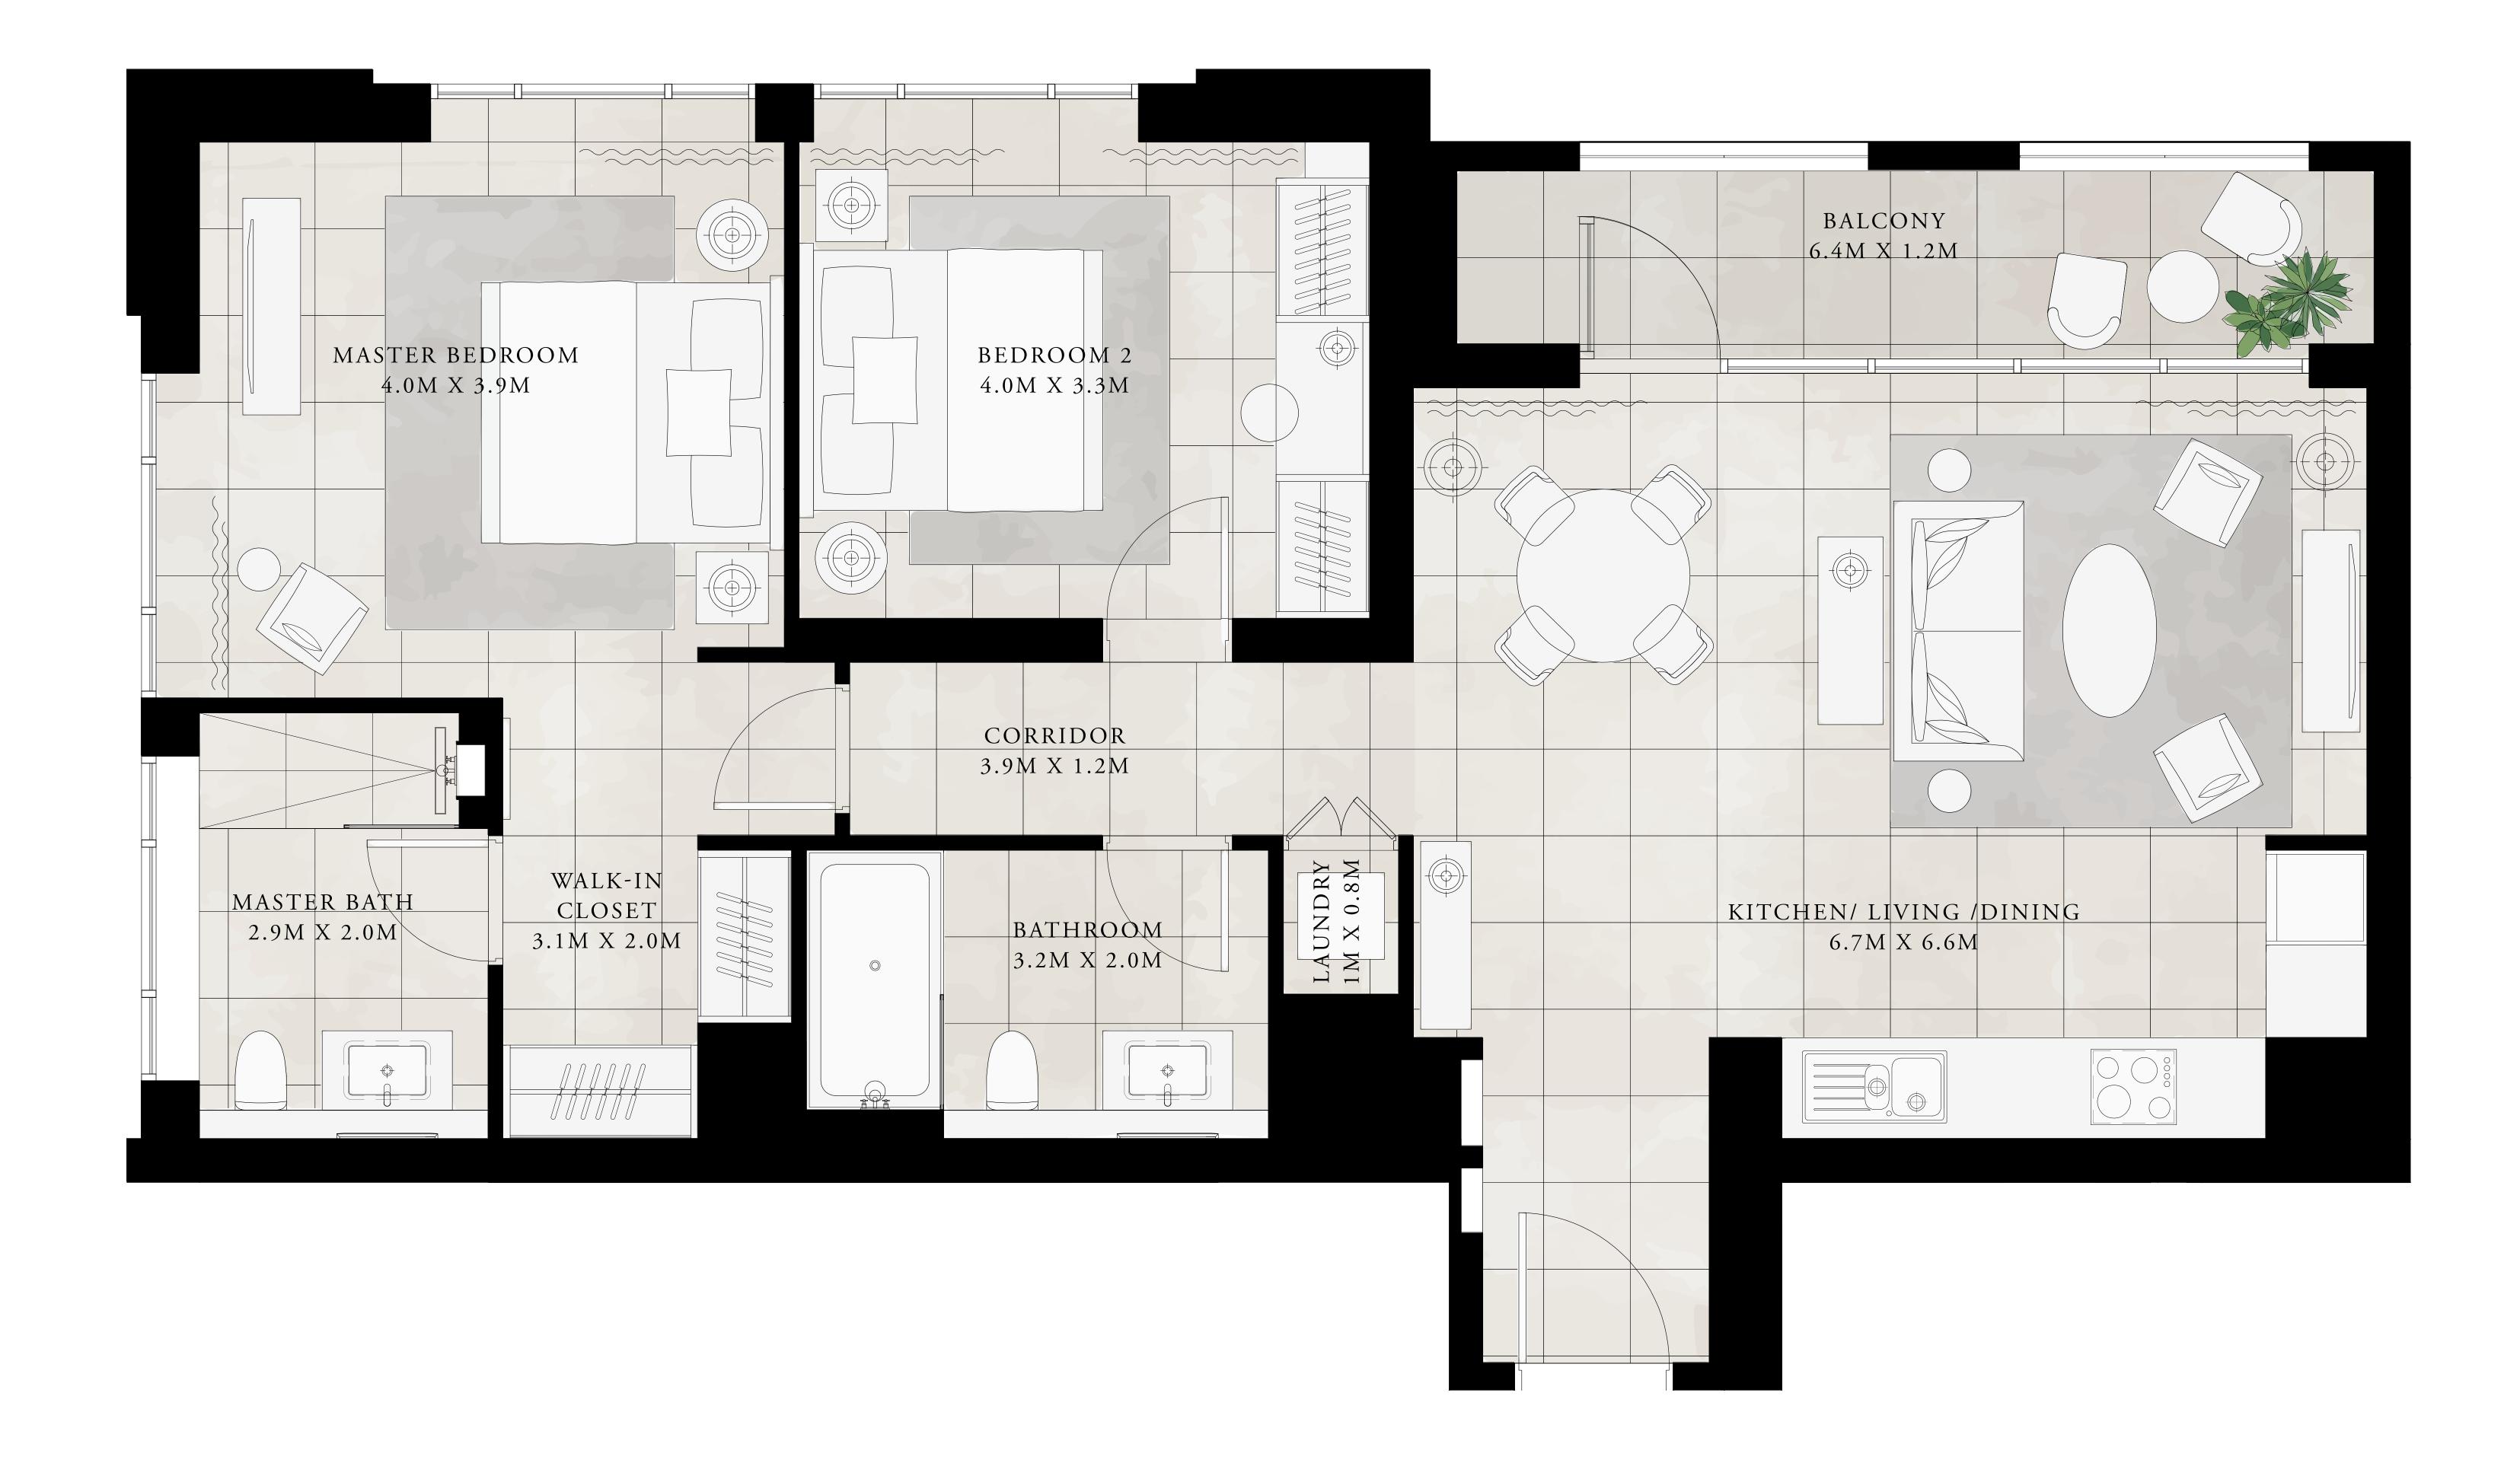

CREEK BEACH

UNIT 1 | LEVEL 03-06

|   | SUITE AREA   | 1081.23 SQ.FT. | 100.45 SQ.M. |
|---|--------------|----------------|--------------|
|   | BALCONY AREA | 103.01 SQ.FT.  | 9.57 SQ.M.   |
| - | TOTAL AREA   | 1184.24 SQ.FT. | 110.02 SQ.M. |

KEY PLAN LEVEL 03-06

CREEK BEACH

2 BEDROOM

UNIT 1 | LEVEL 07-25

| SUITE AREA   | 1081.23 SQ.FT. | 100.45 SQ.M. |
|--------------|----------------|--------------|
| BALCONY AREA | 103.01 SQ.FT.  | 9.57 SQ.M.   |
| TOTAL AREA   | 1184.24 SQ.FT. | 110.02 SQ.M. |