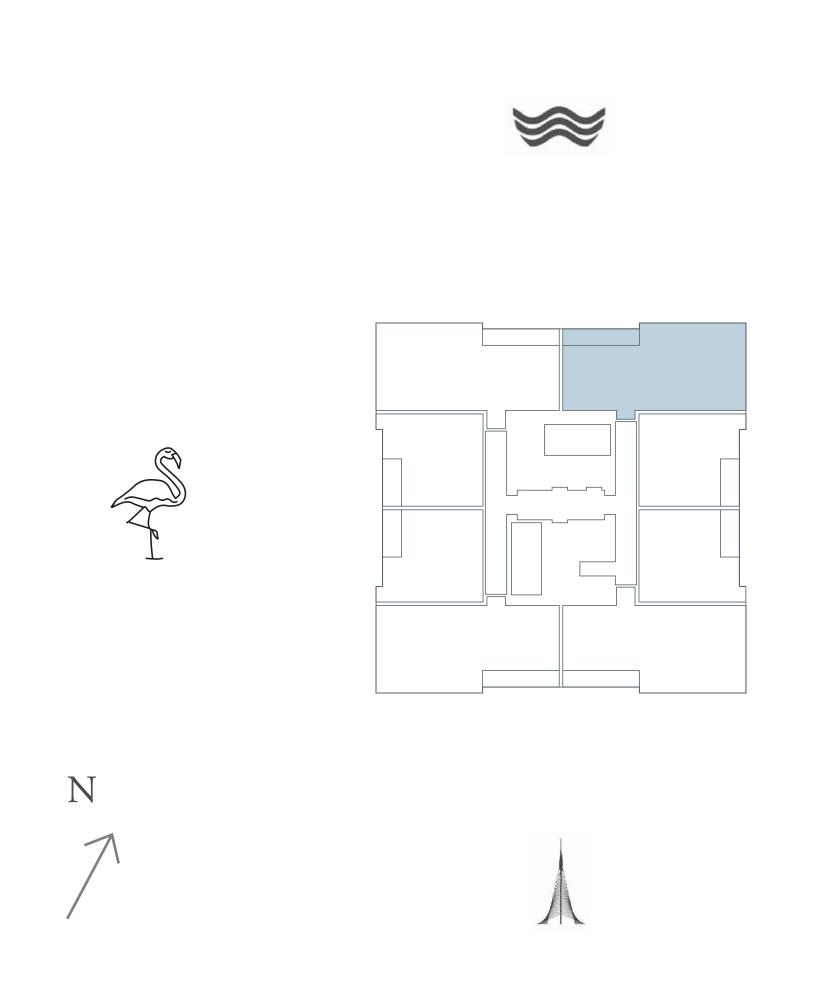

CREEK BEACH

2 BEDROOM

UNIT 2 | LEVEL 03-25

| SUITE AREA   | 1067.03 SQ.FT. | 99.13 SQ.M.  |
|--------------|----------------|--------------|
| BALCONY AREA | 103.01 SQ.FT.  | 9.57 SQ.M.   |
| TOTAL AREA   | 1170.04 SQ.FT. | 108.70 SQ.M. |