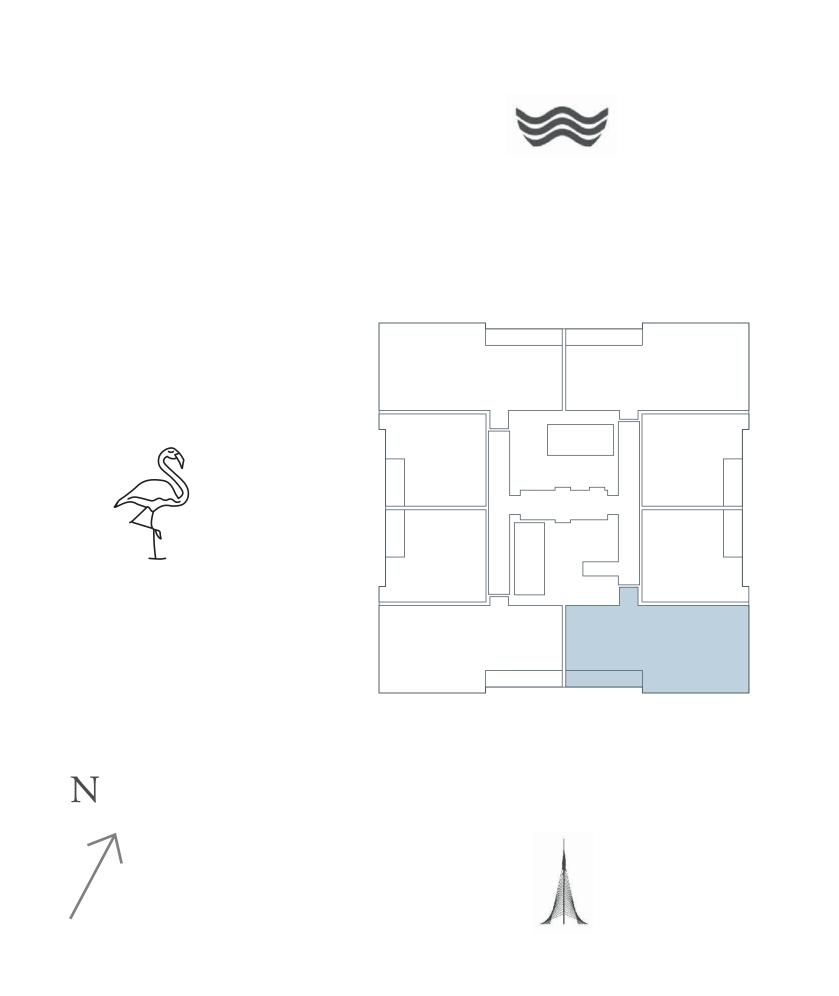

CREEK BEACH

2 BEDROOM

UNIT 2 | LEVEL 03-25

| SUITE AREA   | 1067.03 SQ.FT. | 99.13 SQ.M.  |
|--------------|----------------|--------------|
| BALCONY AREA | 103.01 SQ.FT.  | 9.57 SQ.M.   |
| TOTAL AREA   | 1170.04 SQ.FT. | 108.70 SQ.M. |

KEY PLAN LEVEL 03-25