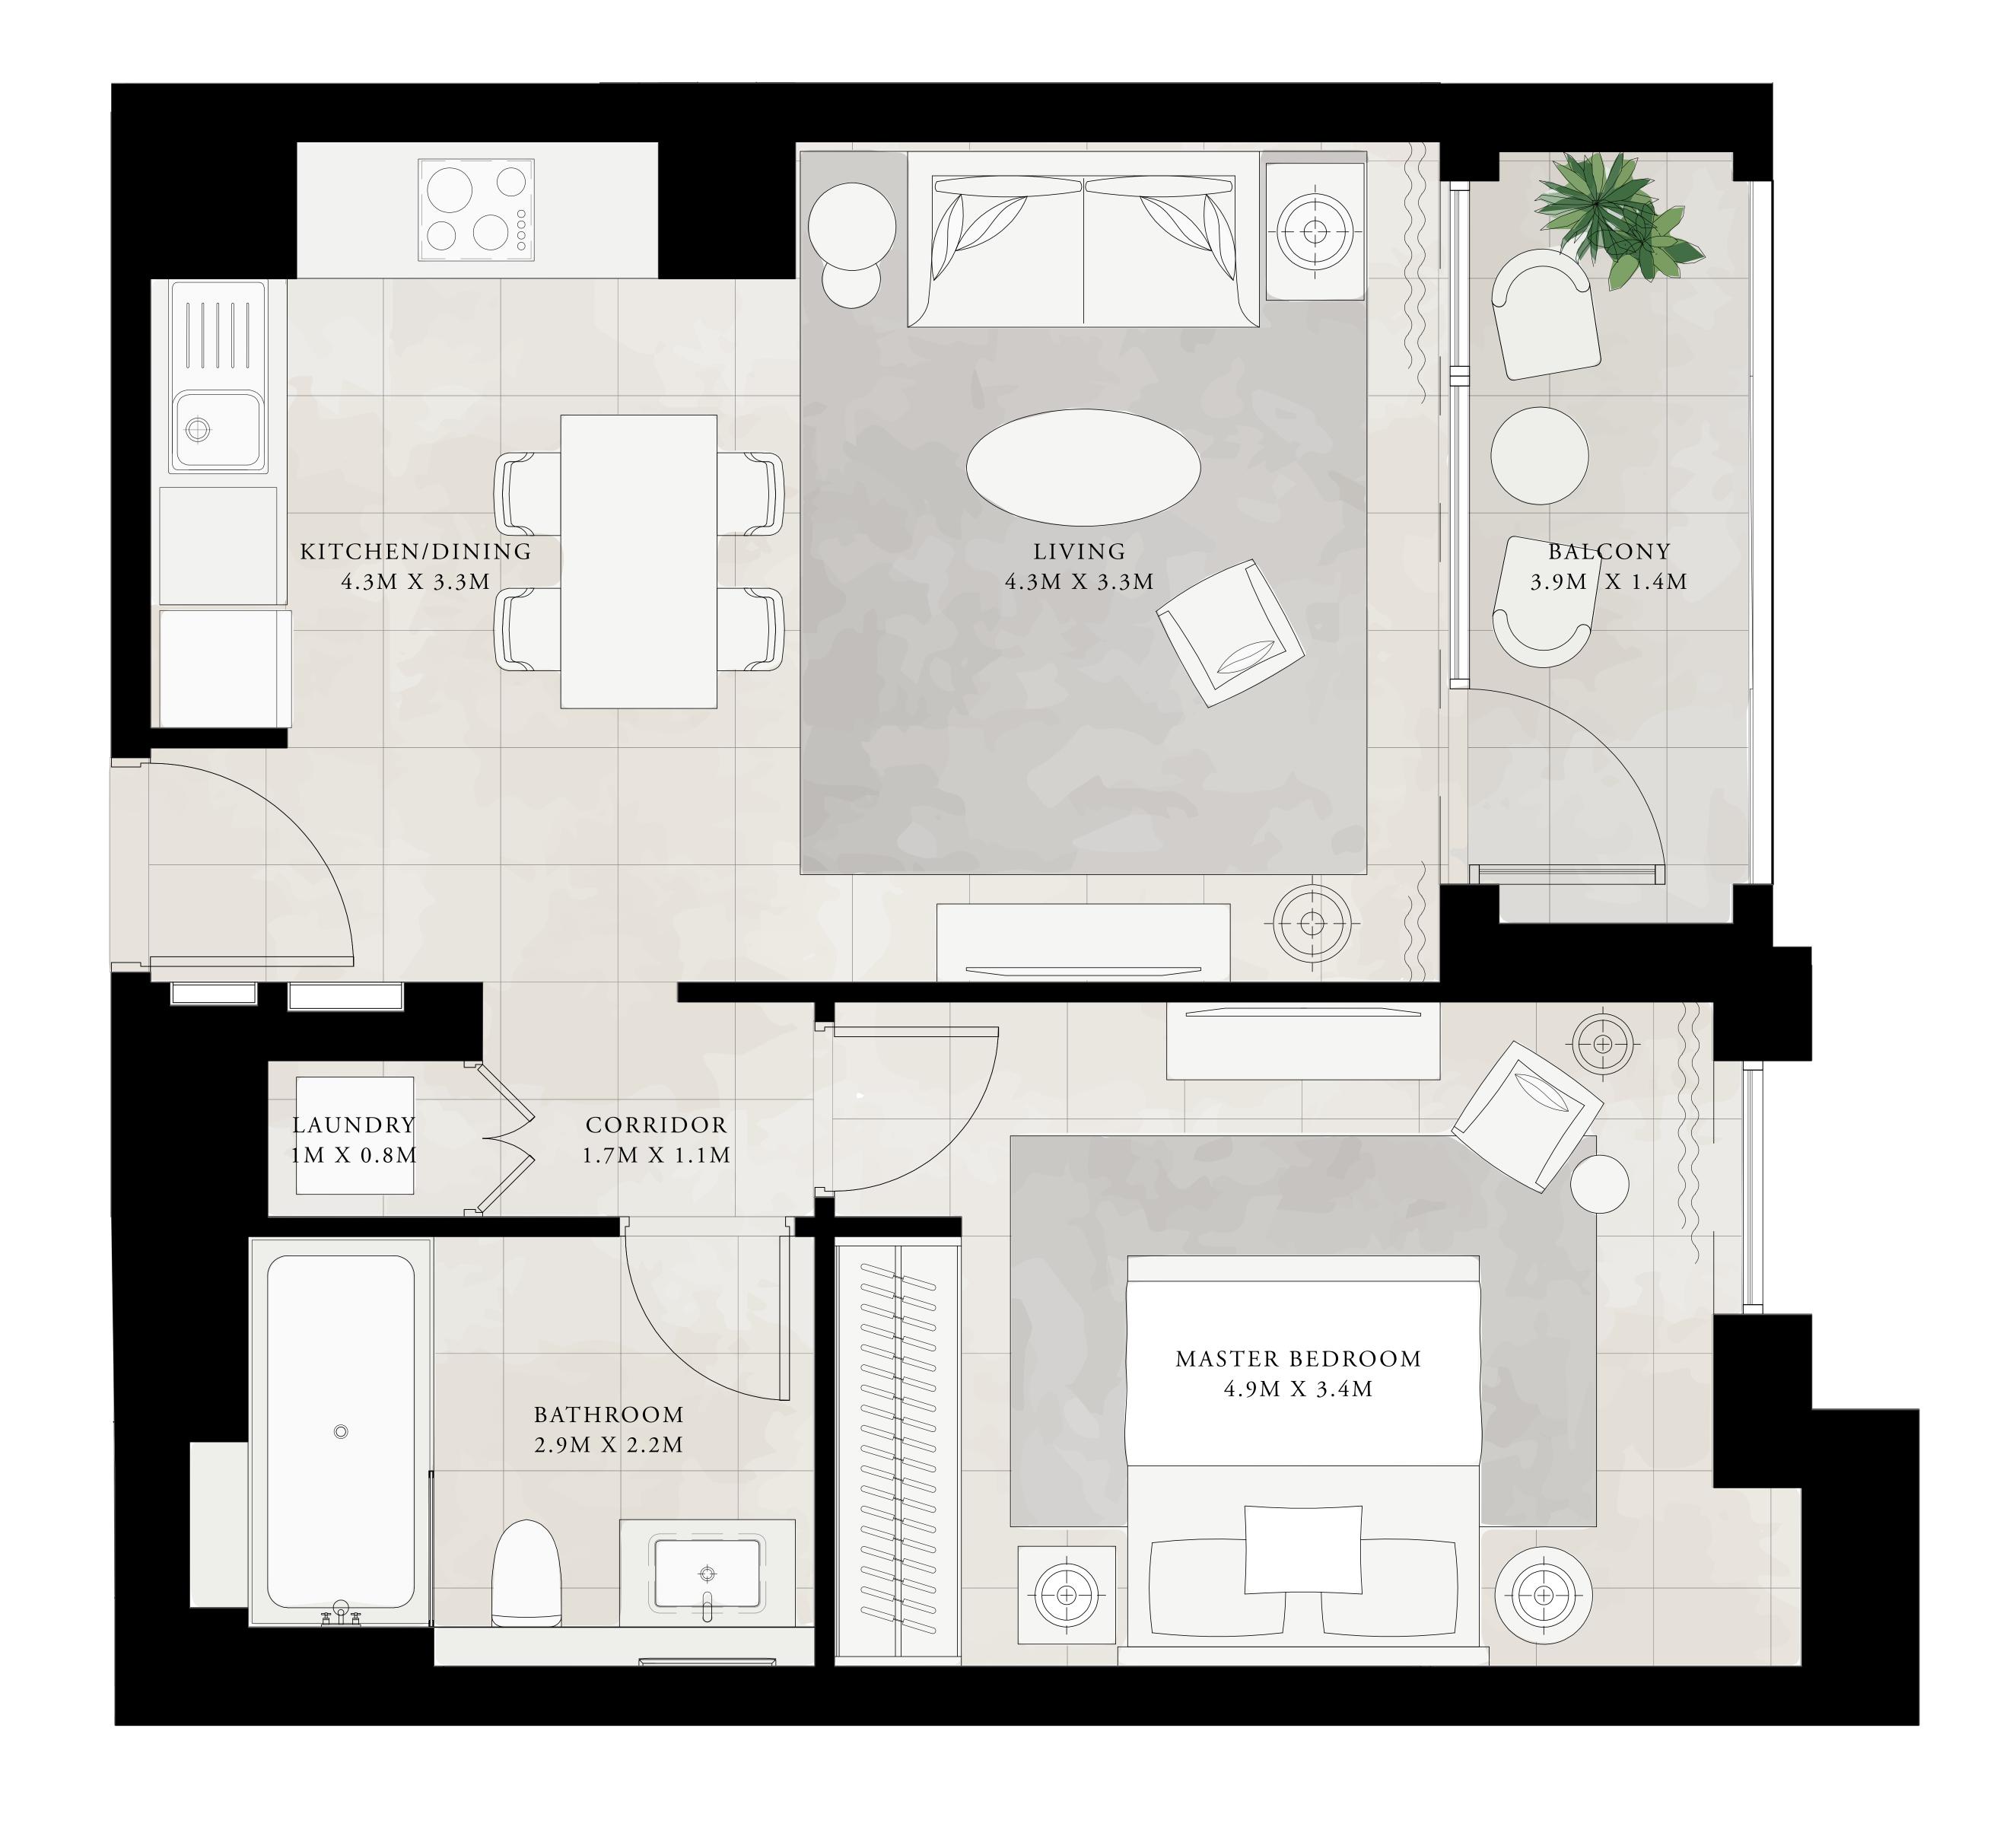

# 1 BEDROOM

UNIT 3 | LEVEL 01

| SUITE AREA   | 625.28 SQ.FT. | 58.09 SQ.M. |
|--------------|---------------|-------------|
| BALCONY AREA | 131.32 SQ.FT. | 12.20 SQ.M. |
| TOTAL AREA   | 756.60 SQ.FT. | 70.29 SQ.M. |

UNIT 3 | LEVEL 02-25

| SUITE AREA   | 625.28 SQ.FT. | 58.09 SQ.M. |
|--------------|---------------|-------------|
| BALCONY AREA | 69.75 SQ.FT.  | 6.48 SQ.M.  |
| TOTAL AREA   | 695.03 SQ.FT. | 64.57 SQ.M. |