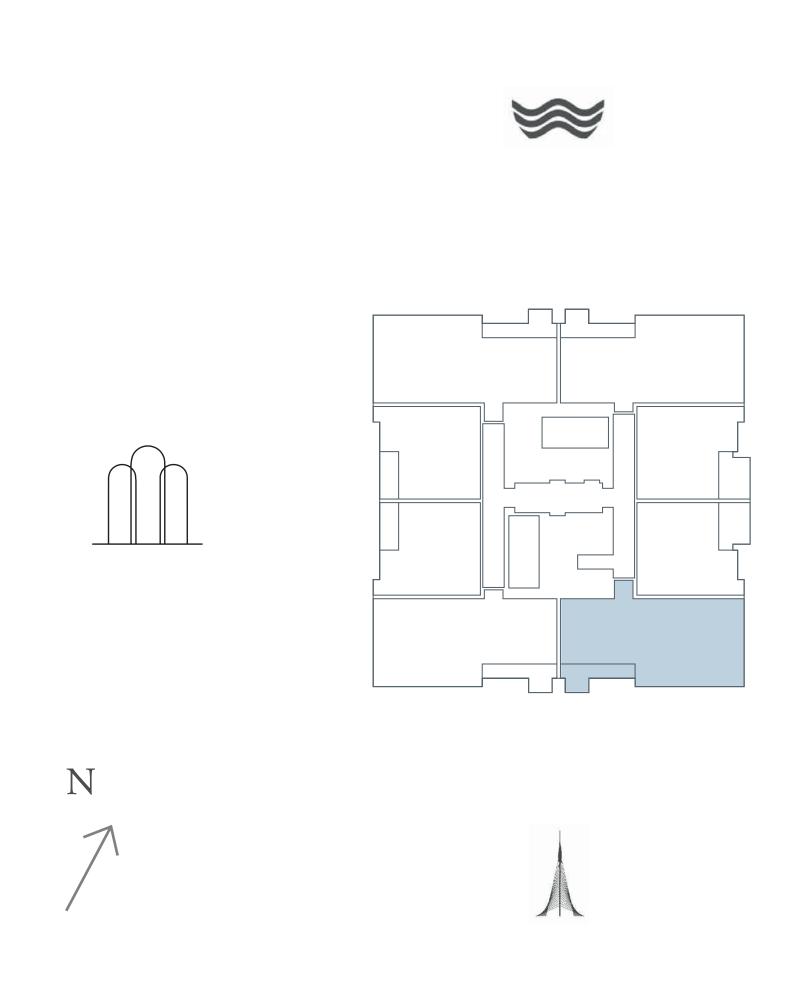

# 1 BEDROOM

UNIT 4 | LEVEL 01

| SUITE AREA   | 631.20 SQ.FT. | 58.64 SQ.M. |
|--------------|---------------|-------------|
| BALCONY AREA | 131.32 SQ.FT. | 12.20 SQ.M. |
| TOTAL AREA   | 762.52 SQ.FT. | 70.84 SQ.M. |

### 1 BEDROOM

UNIT 4 | LEVEL 02-25

|   | SUITE AREA   | 631.20 SQ.FT. | 58.64 SQ.M. |  |
|---|--------------|---------------|-------------|--|
|   | BALCONY AREA | 69.75 SQ.FT.  | 6.48 SQ.M.  |  |
| _ | TOTAL AREA   | 700.95 SQ.FT. | 65.12 SQ.M. |  |