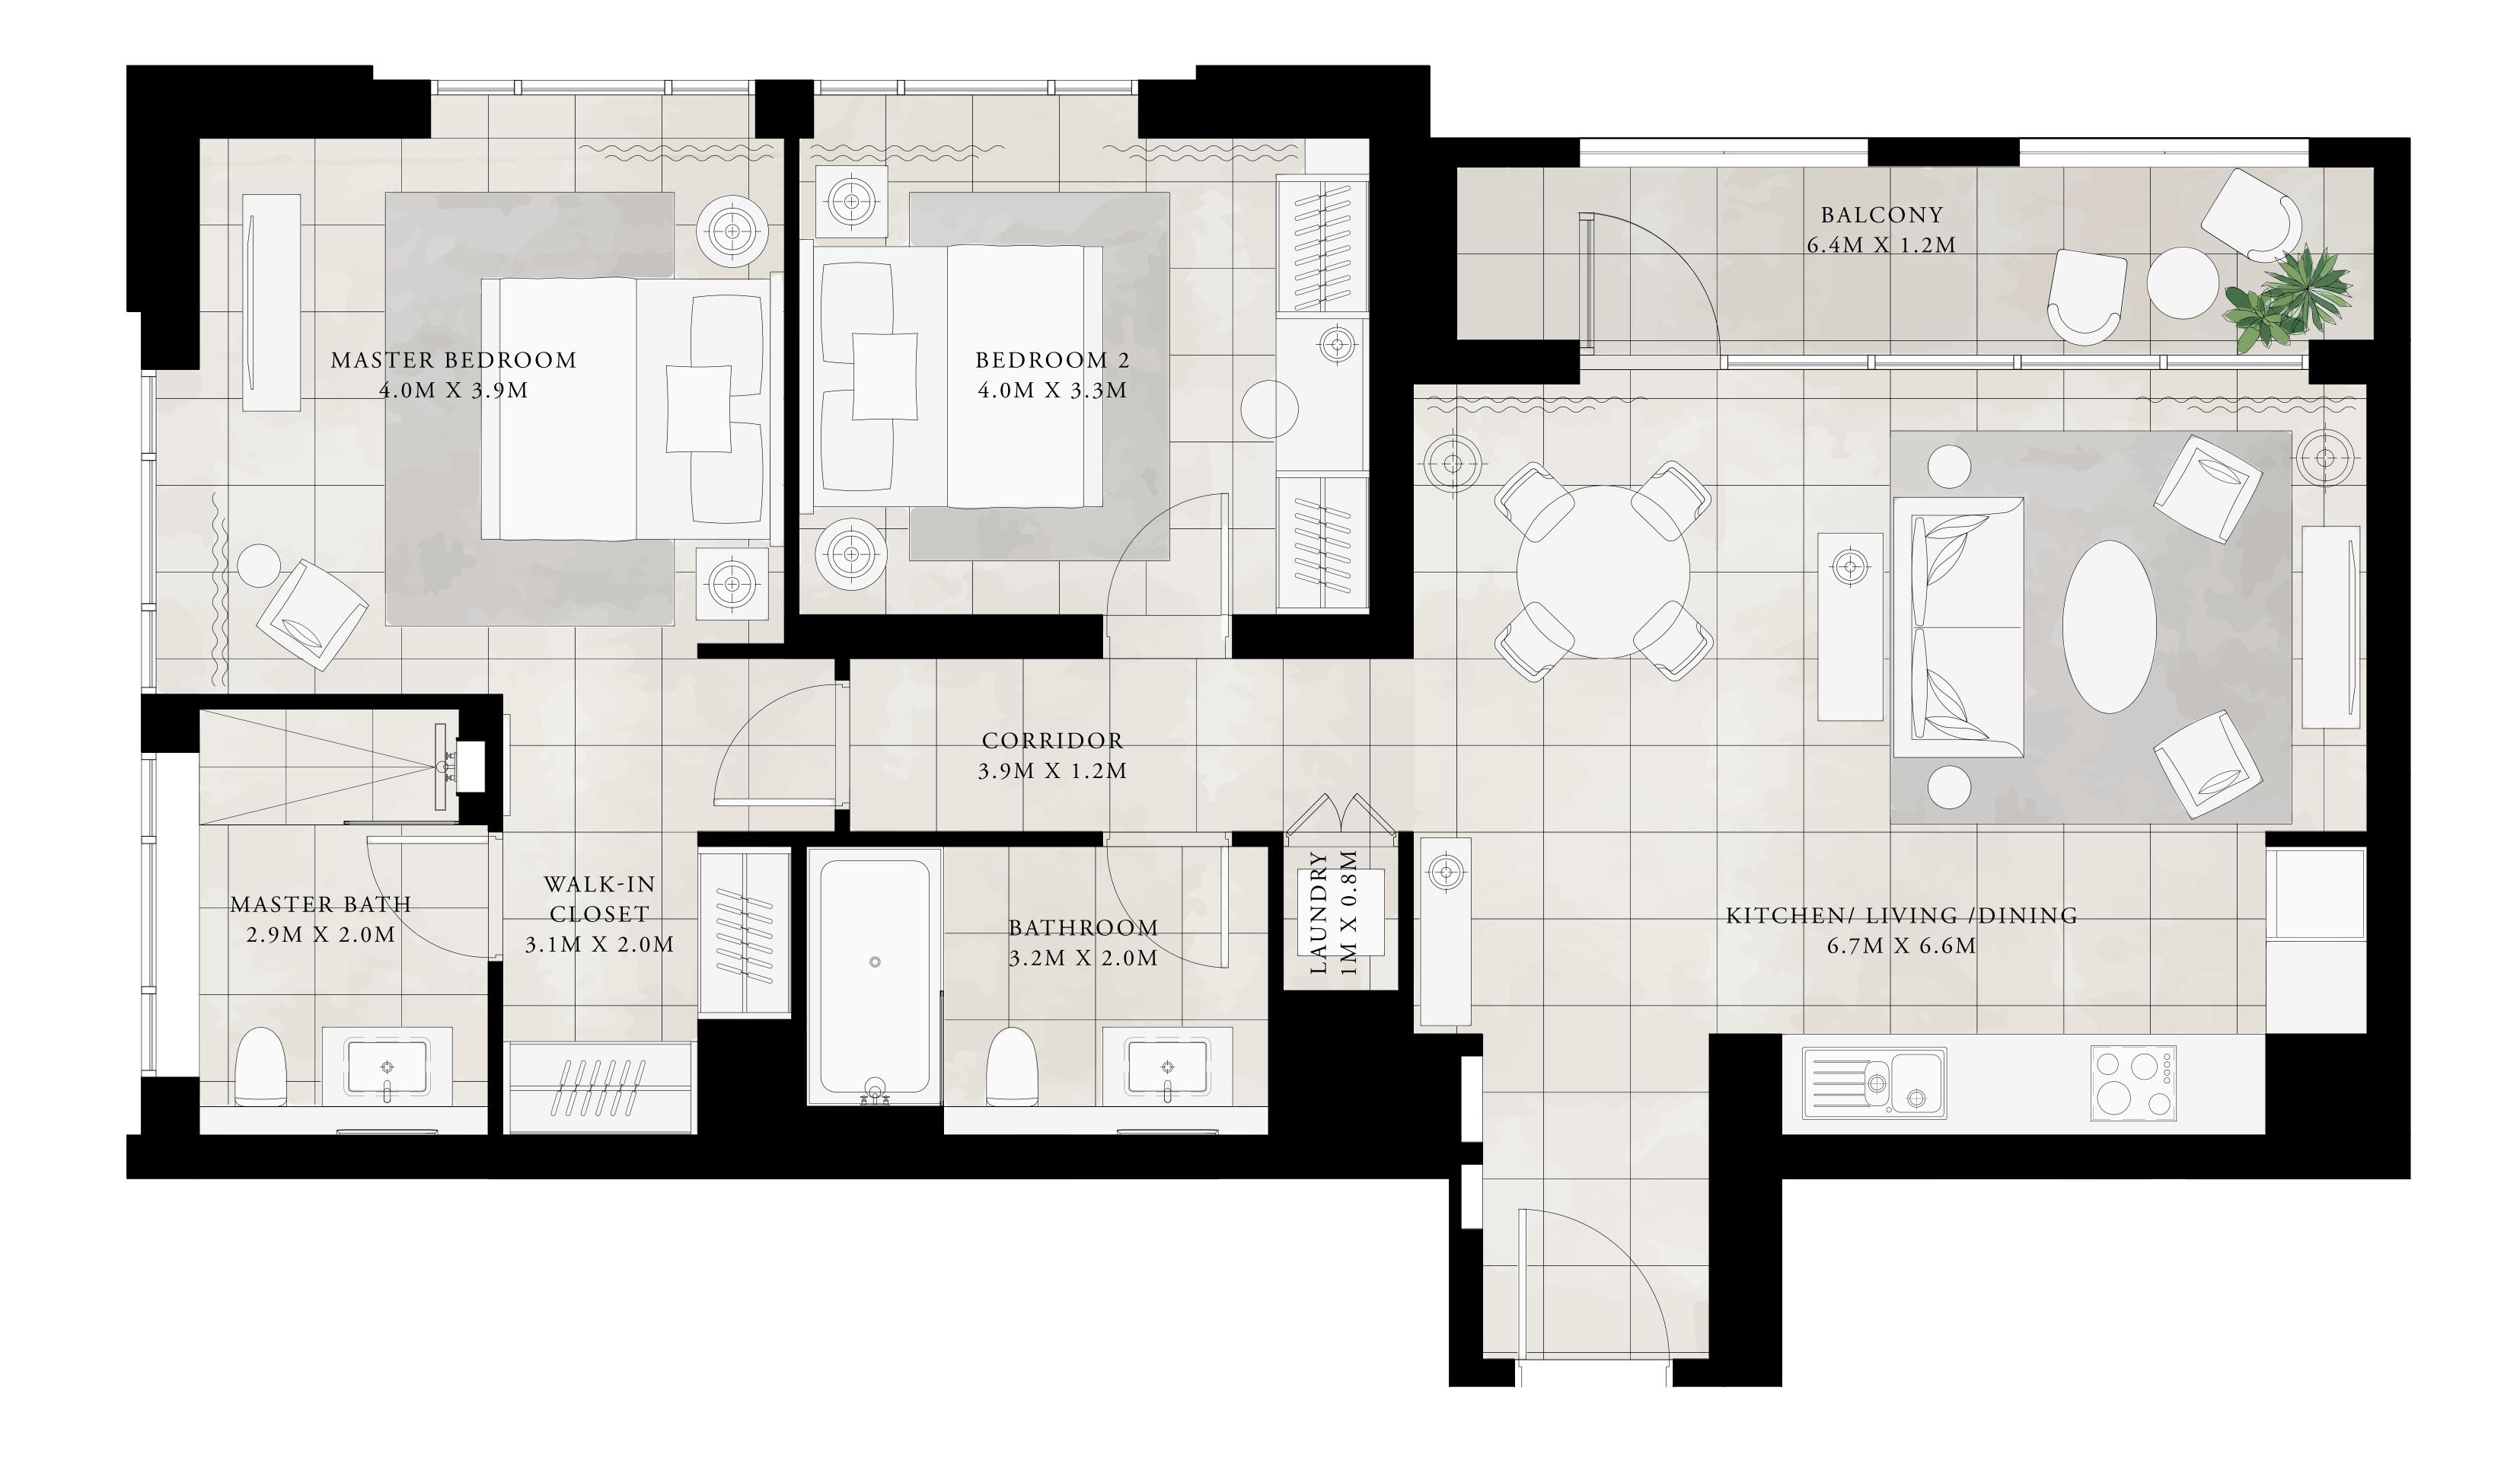

# 2 BEDROOM

UNIT 1 | LEVEL 01

| SUITE AREA   | 1081.23 SQ.FT. | 100.45 SQ.M. |
|--------------|----------------|--------------|
| BALCONY AREA | 705.79 SQ.FT.  | 65.57 SQ.M.  |
| TOTAL AREA   | 1787.02 SQ.FT. | 166.02 SQ.M. |