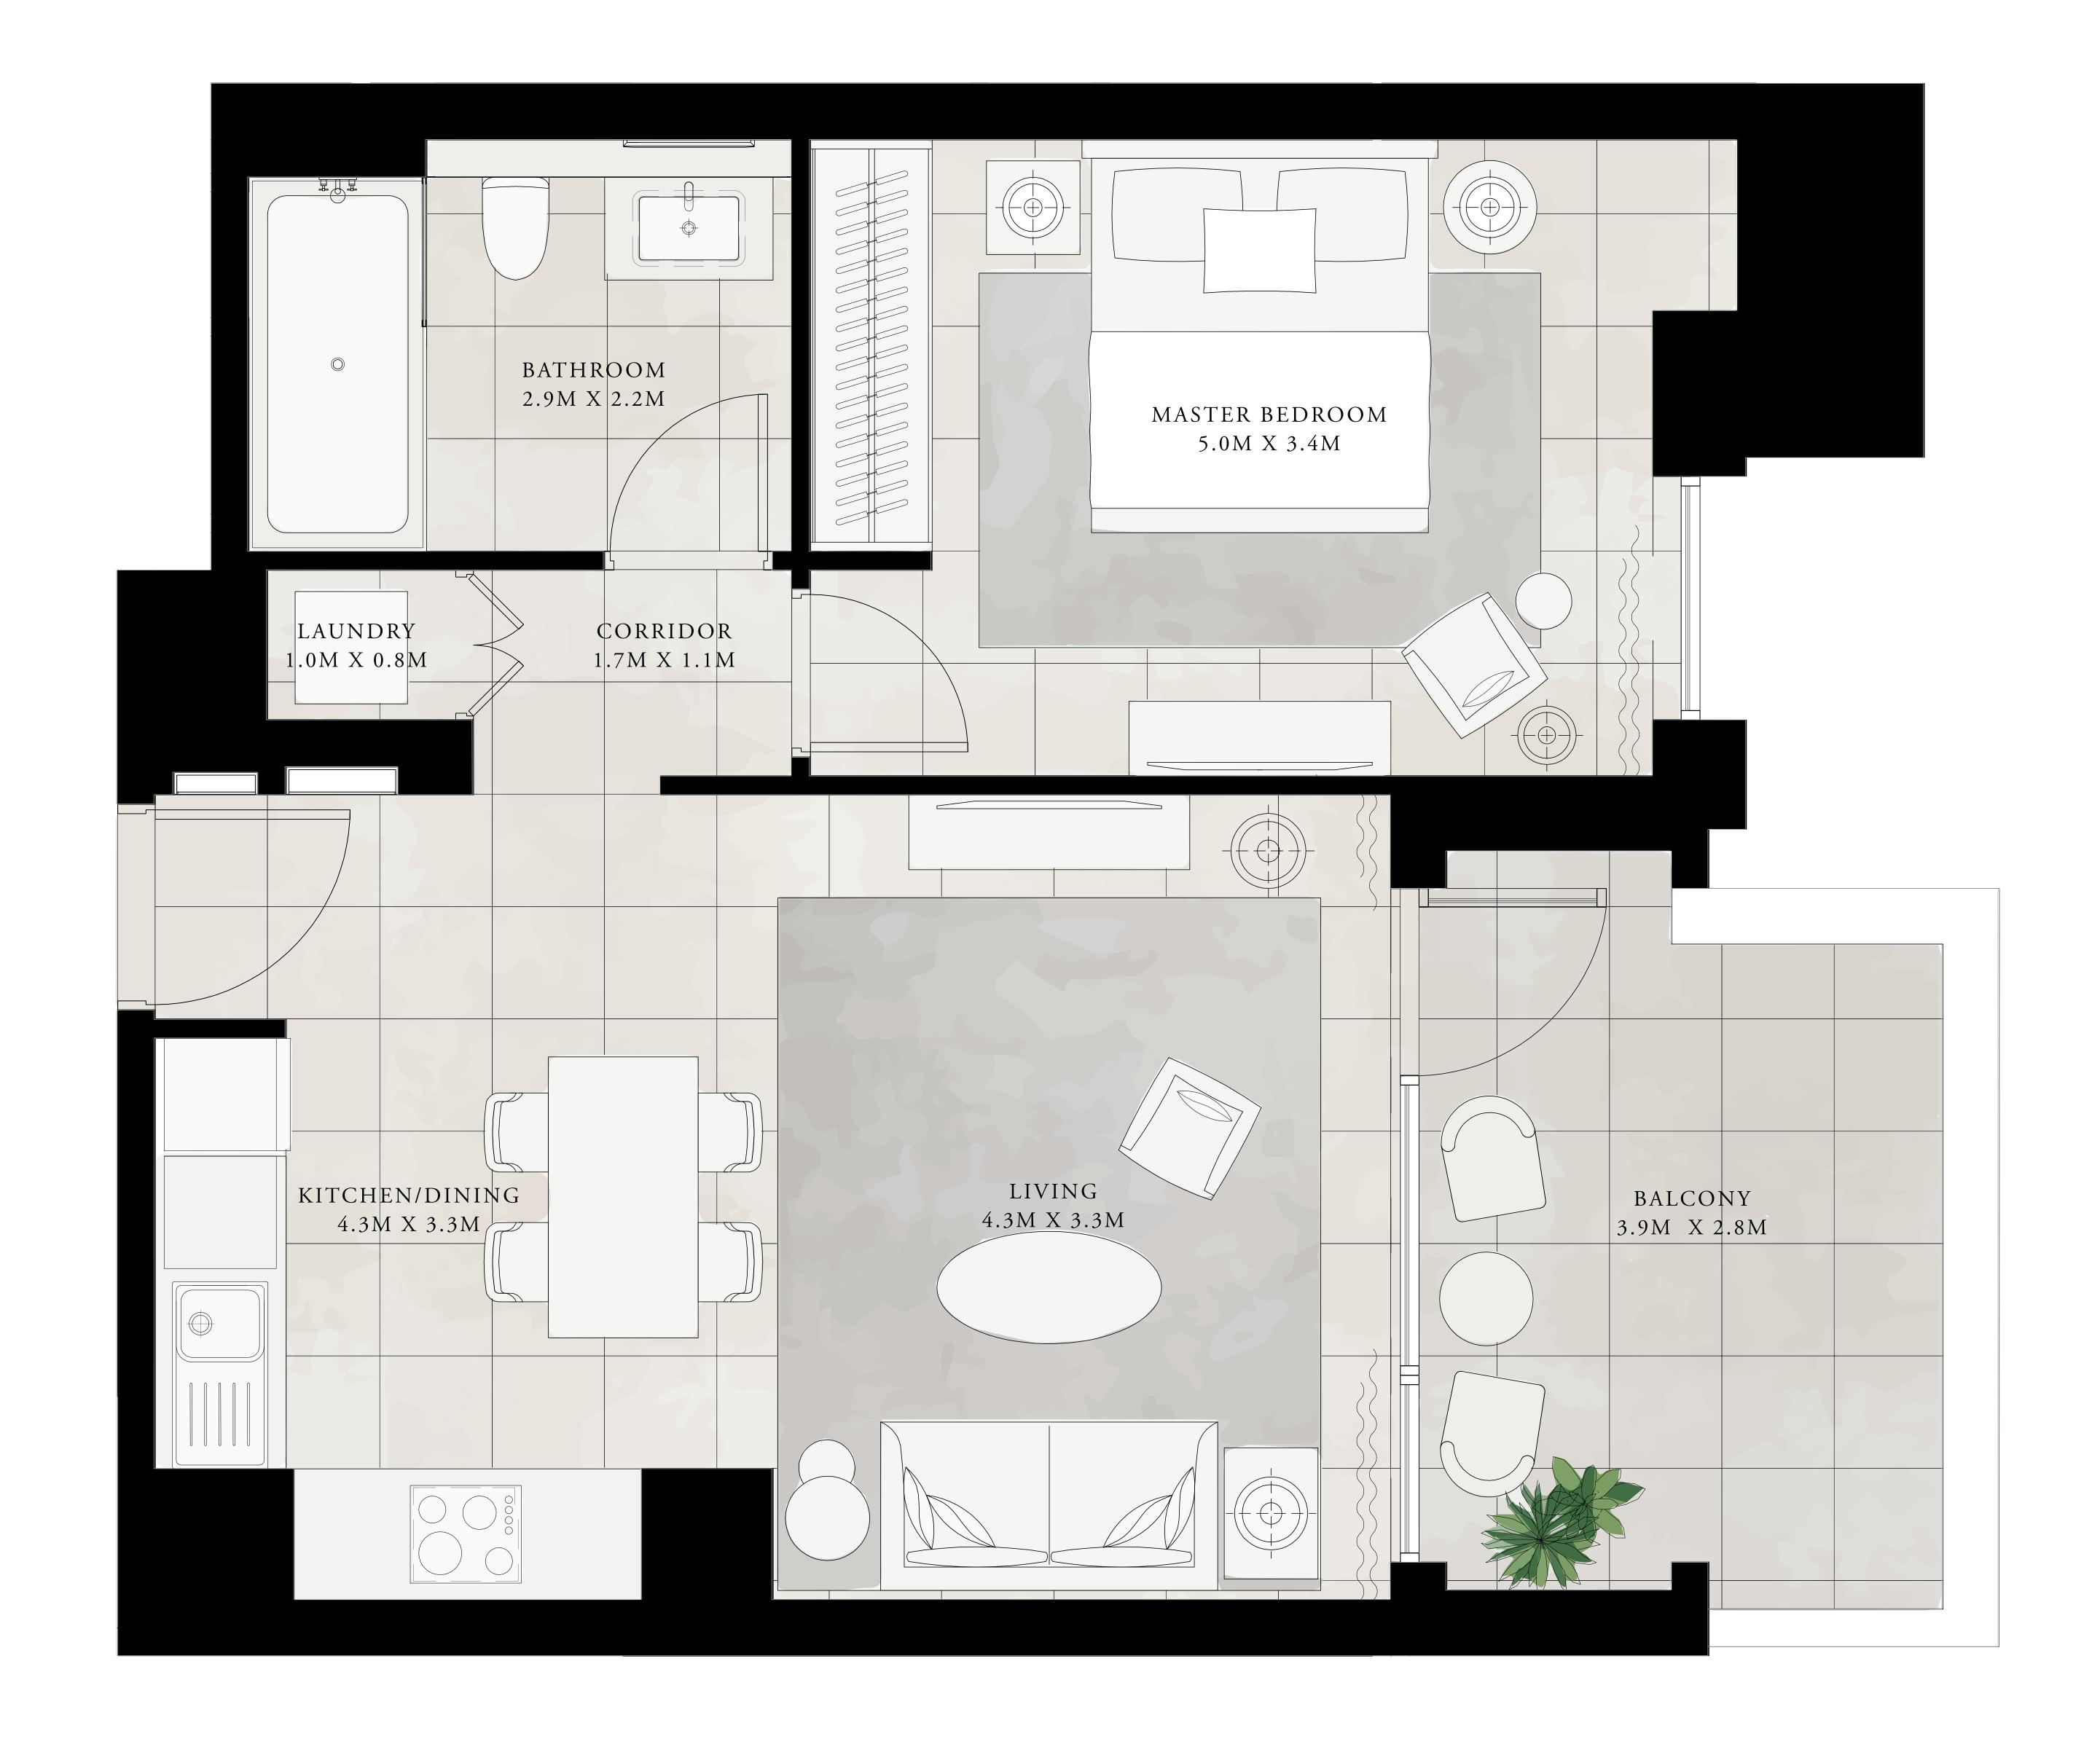

UNIT 2 | LEVEL 02

| SUITE AREA   | 1067.03 SQ.FT. | 99.13 SQ.M.  |
|--------------|----------------|--------------|
| BALCONY AREA | 103.01 SQ.FT.  | 9.57 SQ.M.   |
| TOTAL AREA   | 1170.04 SQ.FT. | 108.70 SQ.M. |

CREEK BEACH

2 BEDROOM

UNIT 2 | LEVEL 03-25

| SUITE AREA   | 1067.03 SQ.FT. | 99.13 SQ.M.  |
|--------------|----------------|--------------|
| BALCONY AREA | 103.01 SQ.FT.  | 9.57 SQ.M.   |
| TOTAL AREA   | 1170.04 SQ.FT. | 108.70 SQ.M. |