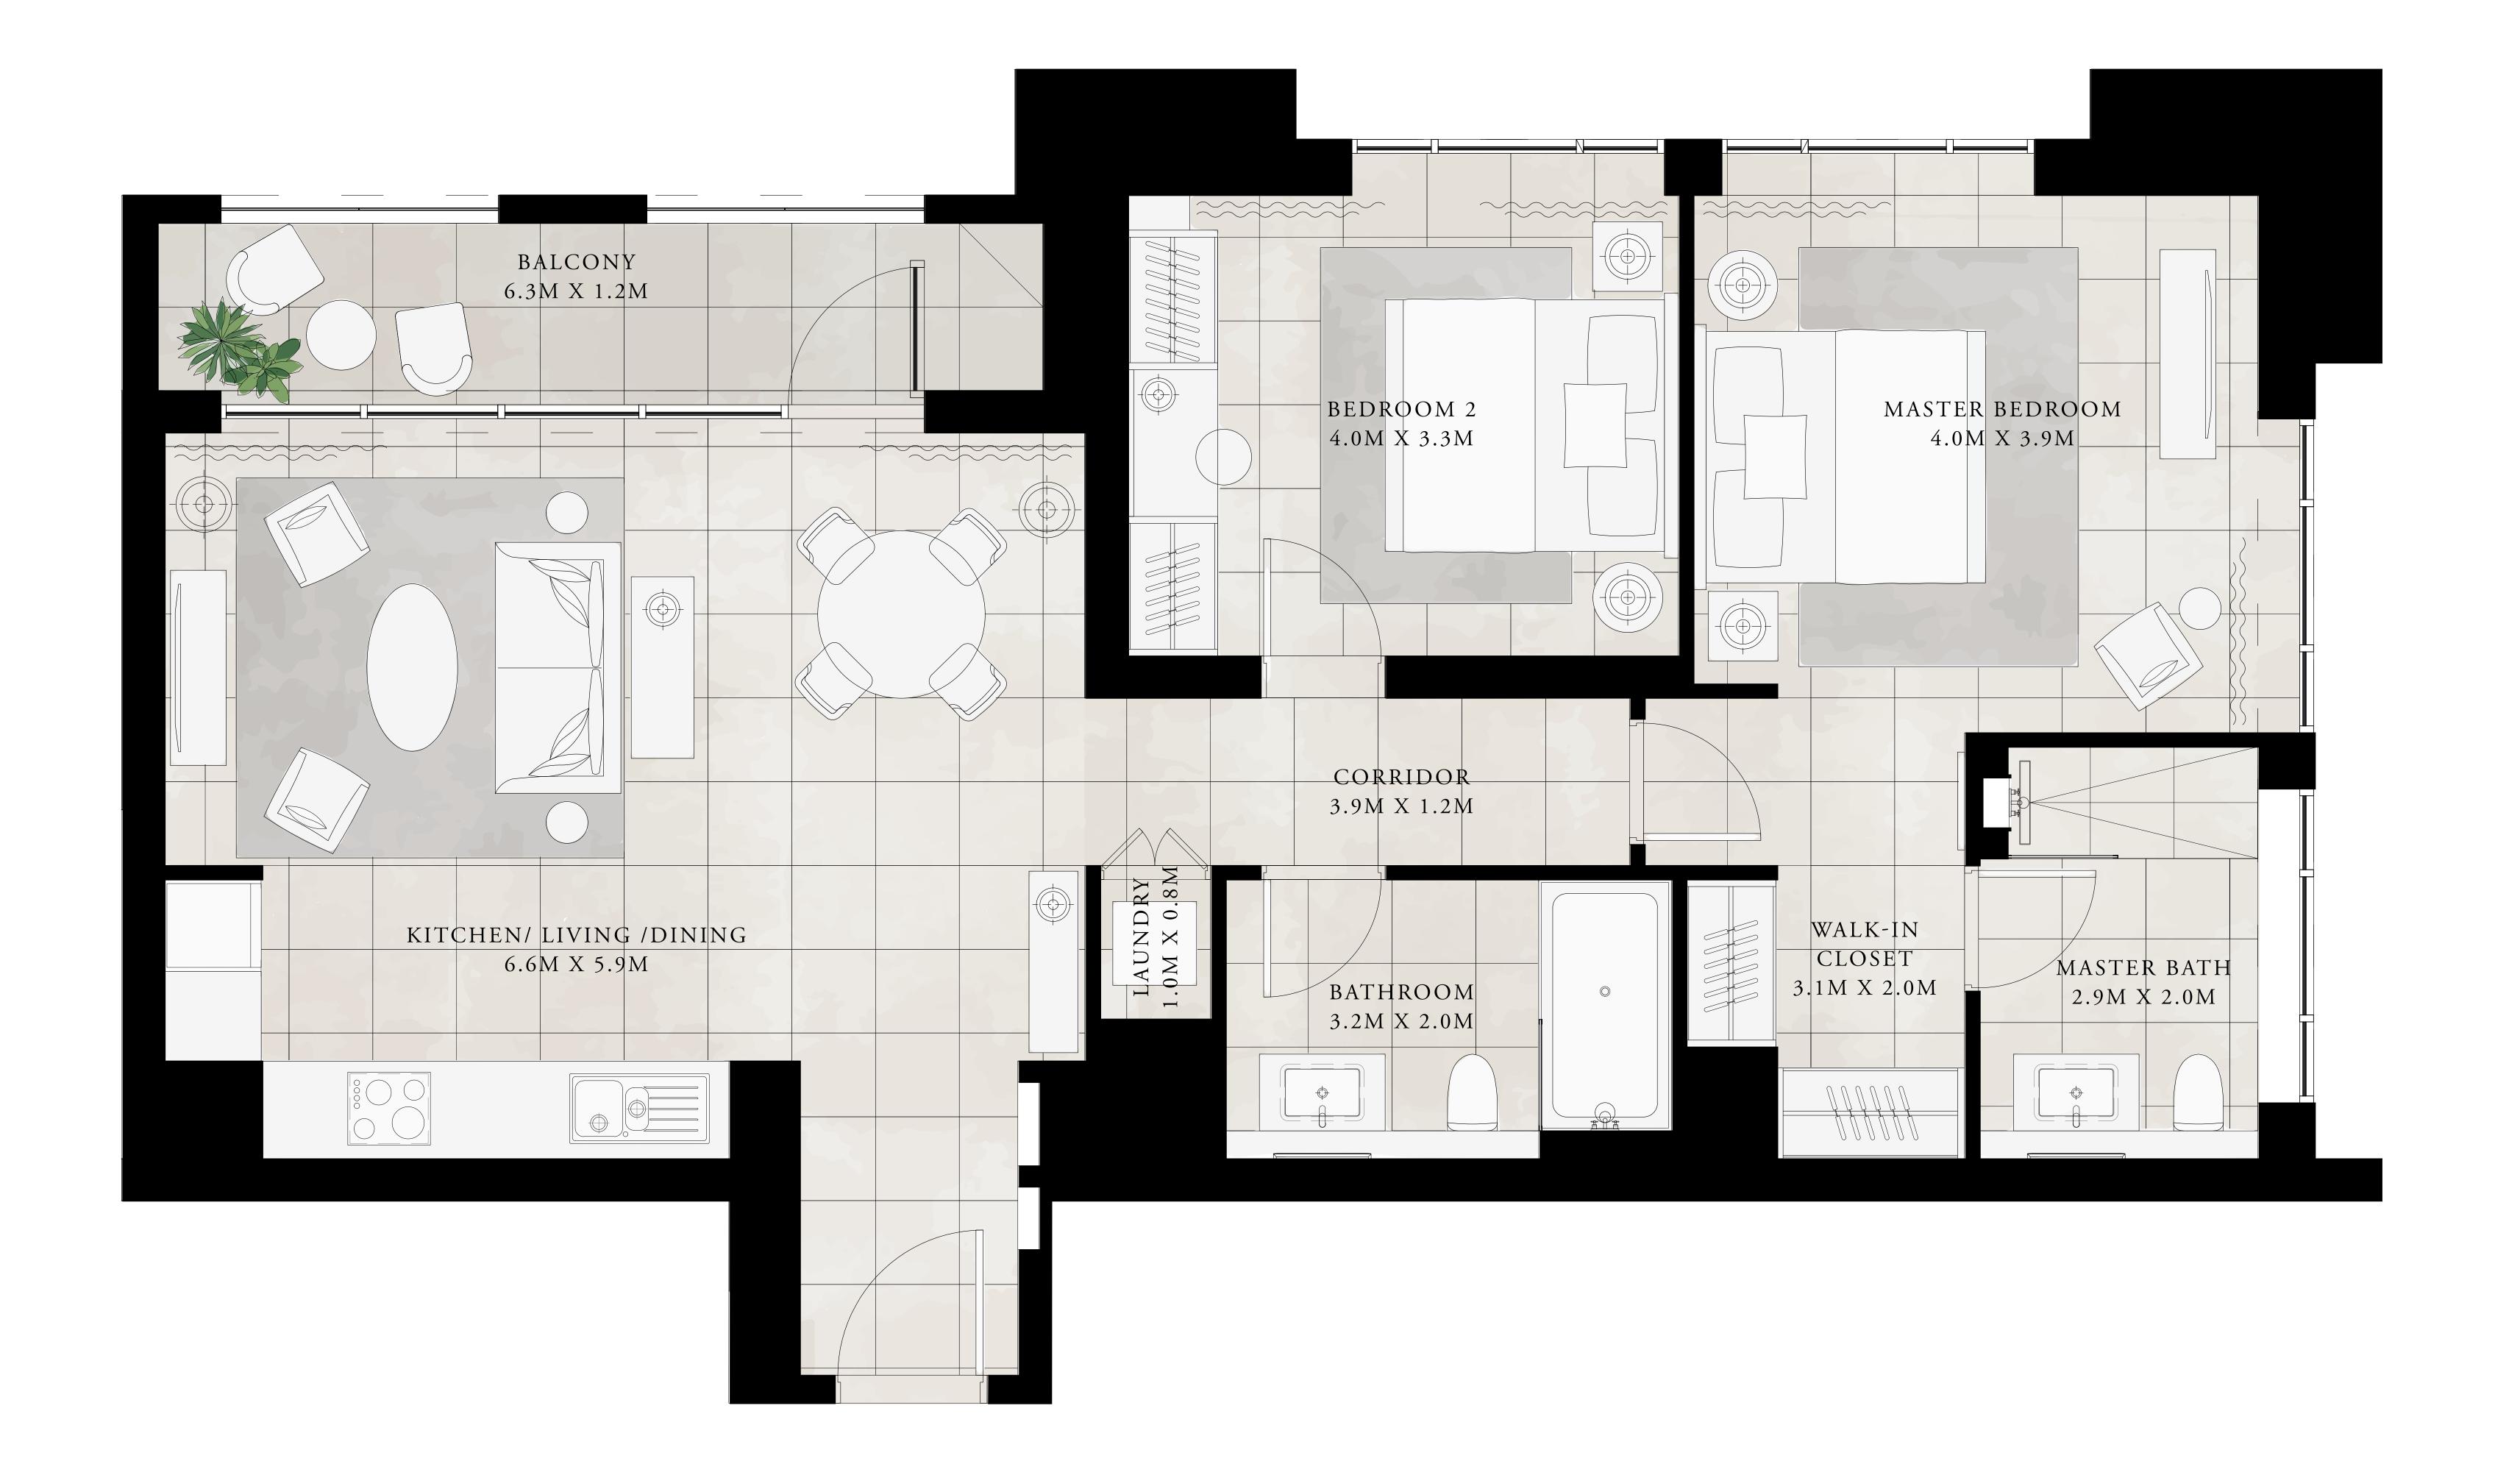

CREEK BEACH

2 BEDROOM

UNIT 2 | LEVEL 03-25

| SUITE AREA   | 1067.03 SQ.FT. | 99.13 SQ.M.  |
|--------------|----------------|--------------|
| BALCONY AREA | 103.01 SQ.FT.  | 9.57 SQ.M.   |
| TOTAL AREA   | 1170.04 SQ.FT. | 108.70 SQ.M. |