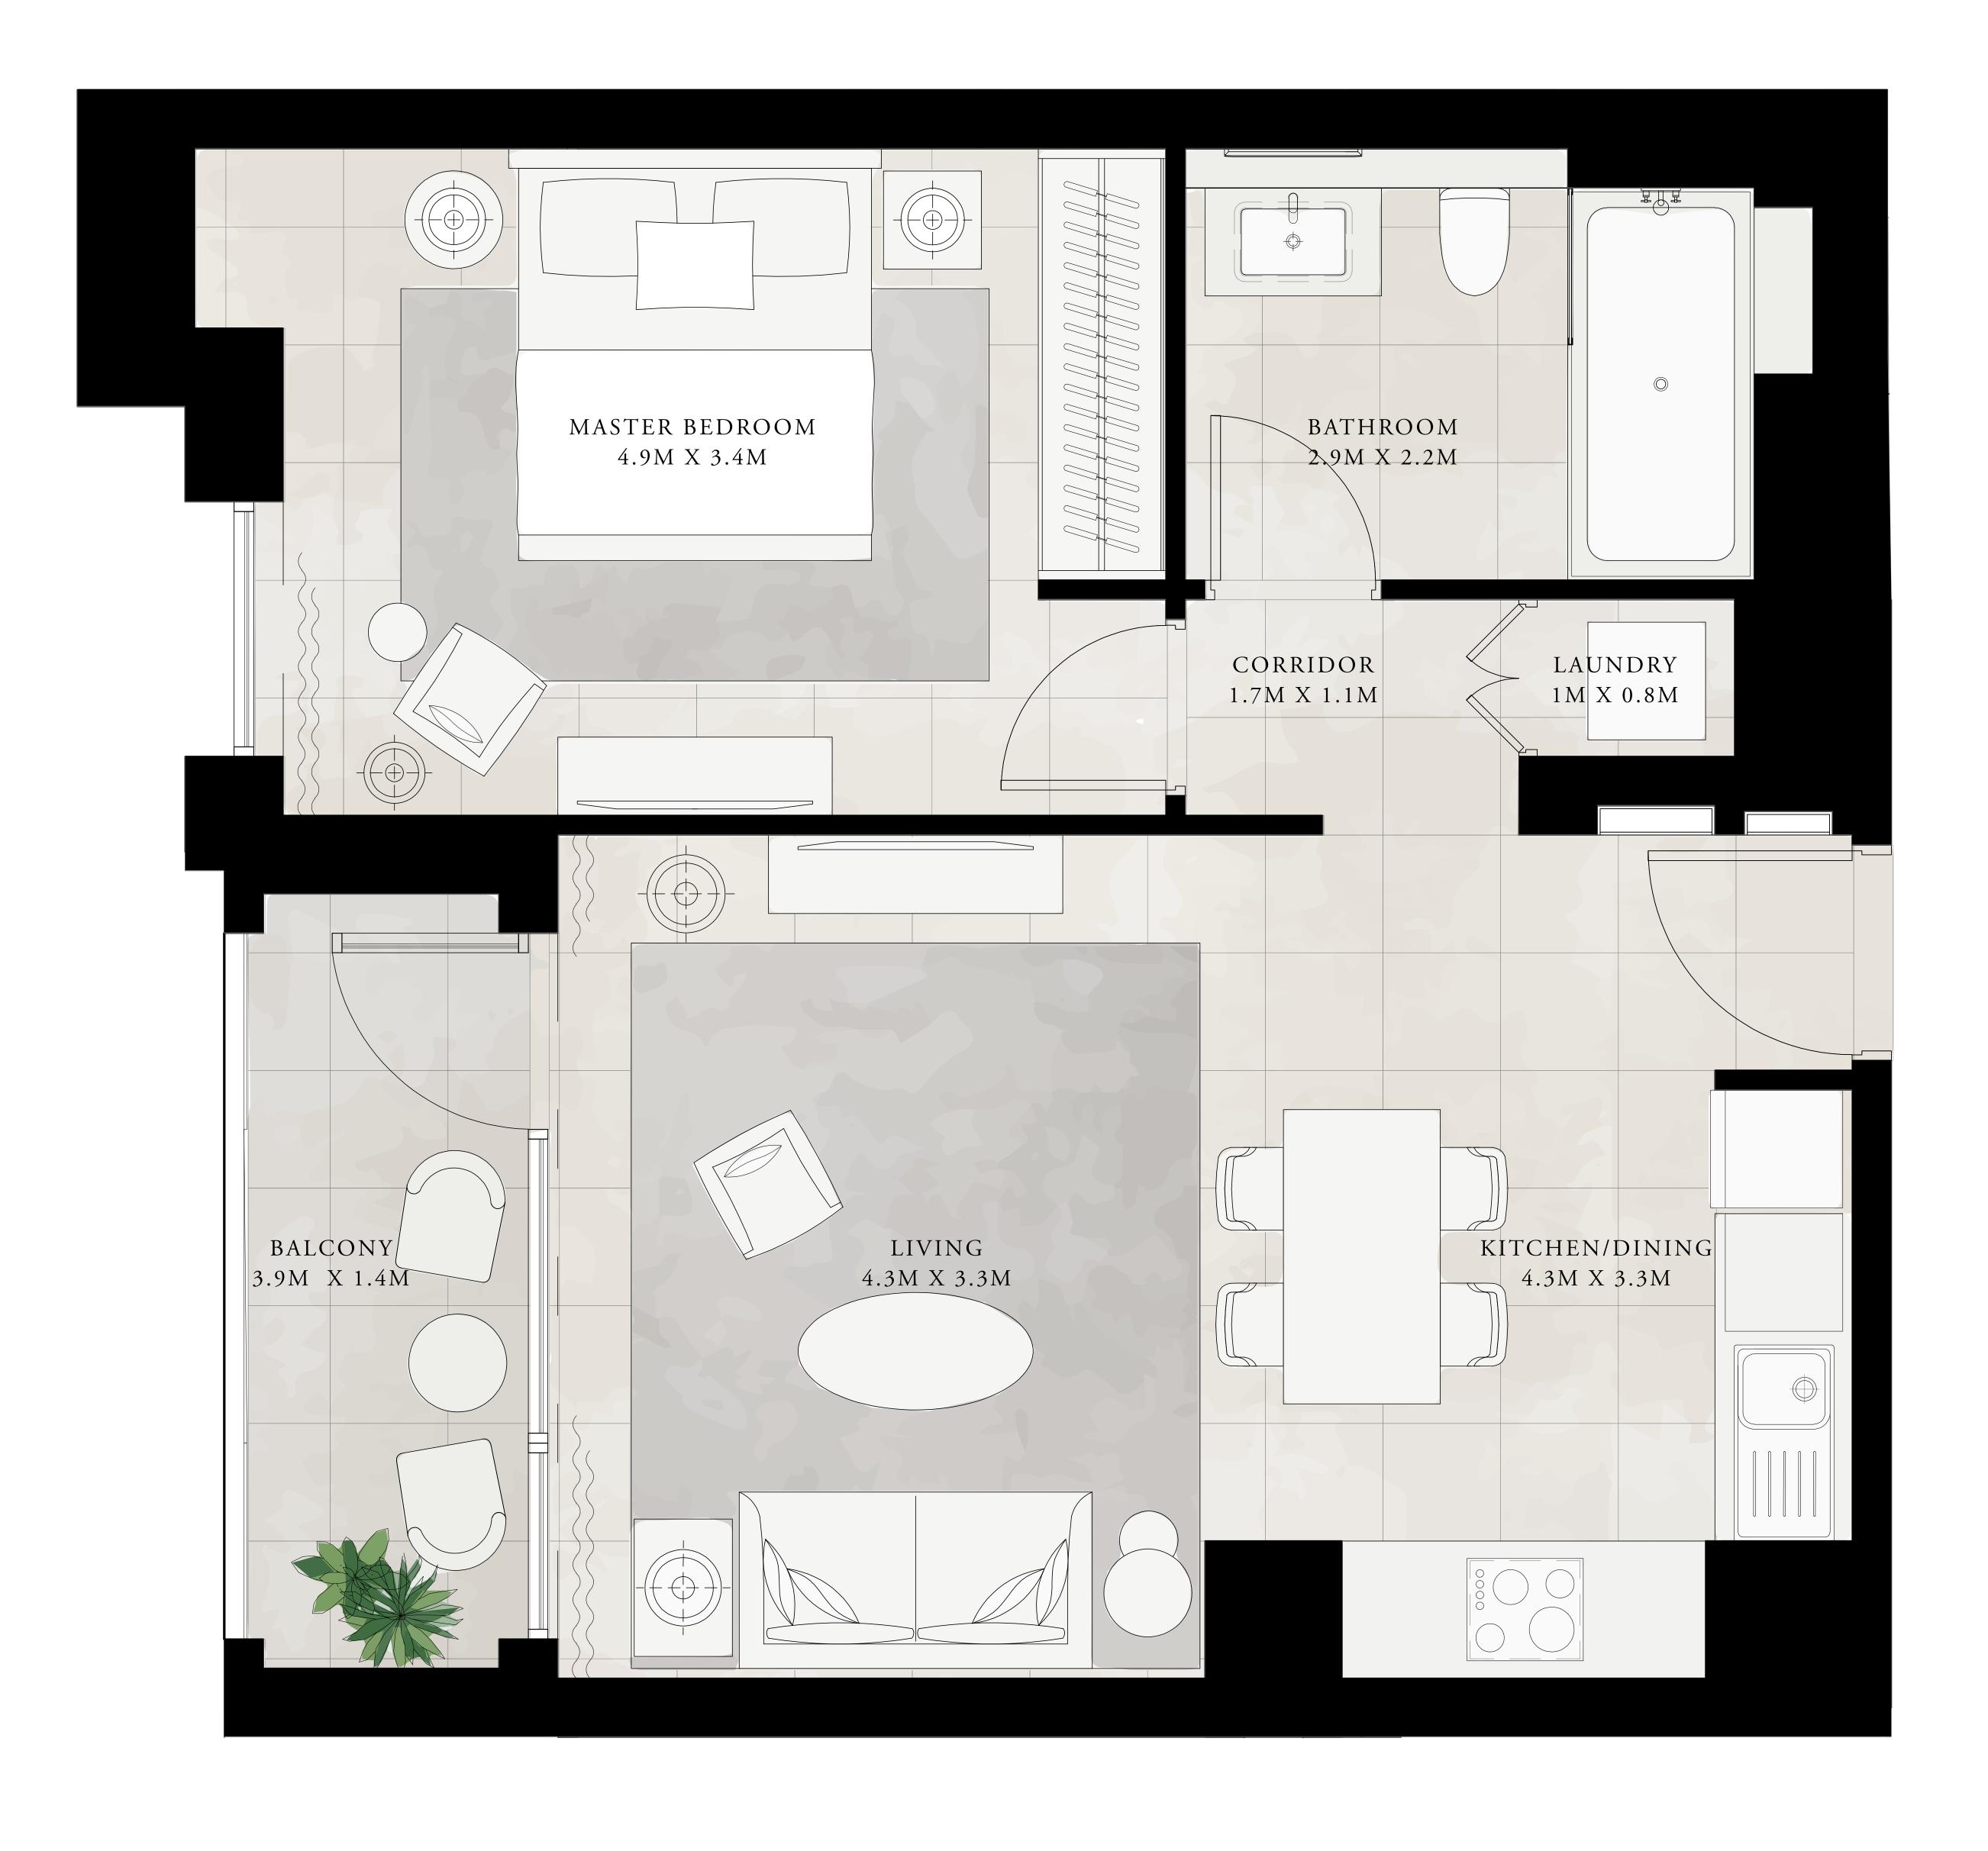

# 1 BEDROOM

UNIT 3 | LEVEL 01

| SUITE AREA   | 625.28 SQ.FT. | 58.09 SQ.M. |
|--------------|---------------|-------------|
| BALCONY AREA | 131.32 SQ.FT. | 12.20 SQ.M. |
| TOTAL AREA   | 756.60 SQ.FT. | 70.29 SQ.M. |

UNIT 3 | LEVEL 02-25

| SUITE AREA   | 625.28 SQ.FT. | 58.09 SQ.M. |
|--------------|---------------|-------------|
| BALCONY AREA | 69.75 SQ.FT.  | 6.48 SQ.M.  |
| TOTAL AREA   | 695.03 SQ.FT. | 64.57 SQ.M. |