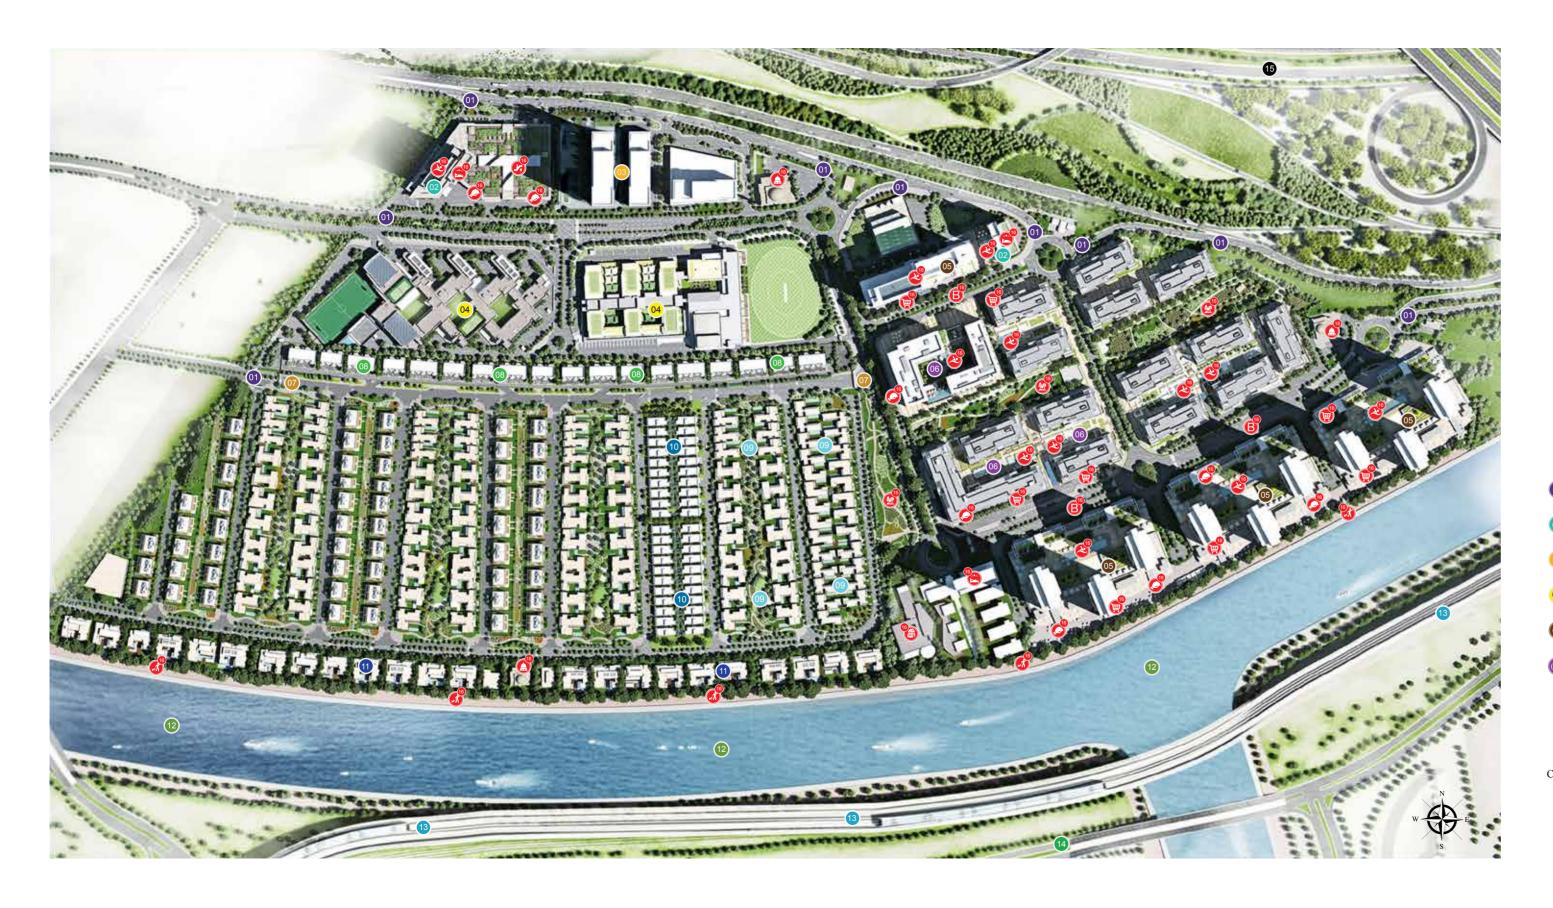

ifestyle



8.3km

Cycling Track

Ras Al Khor Wildlife Sanctuary



Meydan Golf Course





Two International Schools



Water Front Living 1.8km Board Walk



Cafés & Restaurants



#### Sobha Hartland

#### An unparalleled lifestyle in the beating heart of dubai

Inspiring lifestyle, comfort and luxury living in every detail, Sobha Hartland is an 8 million sq. ft. waterfront community of luxurious apartments, beautiful villas and high-end townhouses. Home to expanses of lush green spaces, world-class amenities and a slew of mouth-watering eateries, retail centres and entertainment facilities, the vibrant development stands proudly at the centre of one of Dubai's most iconic districts, Mohammed Bin Rashid Al Maktoum City.



# Sobha Hartland

#### Mohammed Bin Rashid Al Maktoum City







#### Sobha Hartland

Master plan





# Water Canal Villas

Bespoke living on Dubai's canal front



ACTIVE LIVING WITH RESORT STYLE RELAXATION





## Forest Villas

Unique forest-style living



## Where the Forest Meets the City

The most exclusive development at Sobha Hartland, Hartland Forest Villas embrace the beauty of natural living with modern day luxuries at every corner. Immersed in mesmerizing forest scenery and leafy greens, the gated community provides an ultra-private experience unmatched anywhere else.

With features such as floor-to-ceiling windows that offer magnificent panoramas of the surrounding forestry, the villas truly blend the wealth and energy of the natural outdoors with the best of our contemporary world. Forest Villas feature customizable façades with varyin