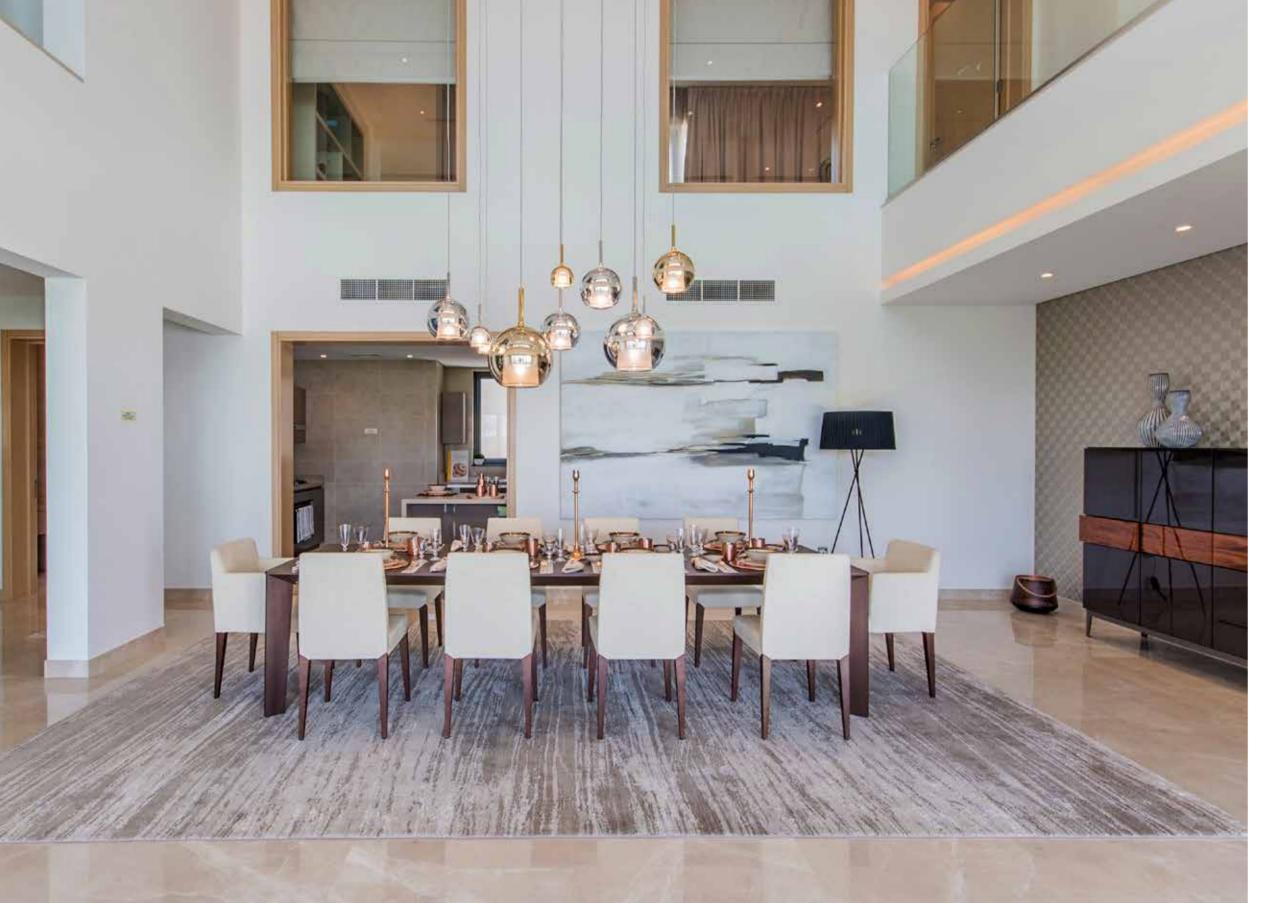

#### A New World of Luxury

Sobha Hartland's Gardenia Villas maximize on convenience in every little detail. The gated community provides an ultra-private experience, reflecting Sobha's signature quality through impeccable finishing, contemporary designs and prime amenities. Each outdoor and indoor space is tailored to your every need, seamlessly connecting together to create the home of your dreams and serving as the perfect backdrop to your own personal fairy tale.

The villas posses all the qualities of a quintessential dream home. Floor-to-ceiling windows will bathe your villa in natural light while a high-ceiling foyer will leave you with a sense of grandeur and luxury every time you step into your home. The villas also include four stylish bedrooms, maid quarters, ample closet space, en-suite bathrooms, terraces and private lift (optional), among other spectacular features.