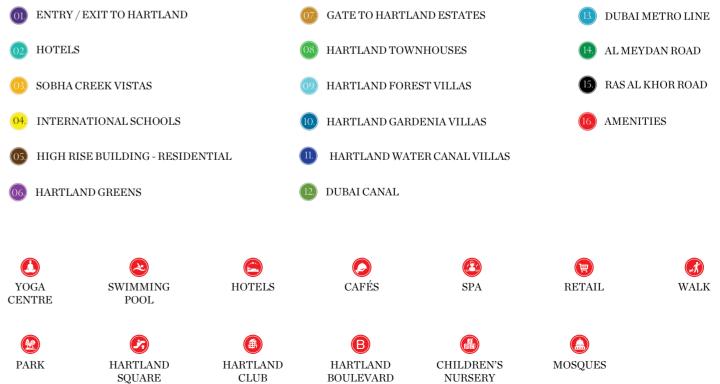

# Water Canal Villas

Bespoke living on Dubai's canal front

ACTIVE LIVING WITH RESORT STYLE RELAXATION