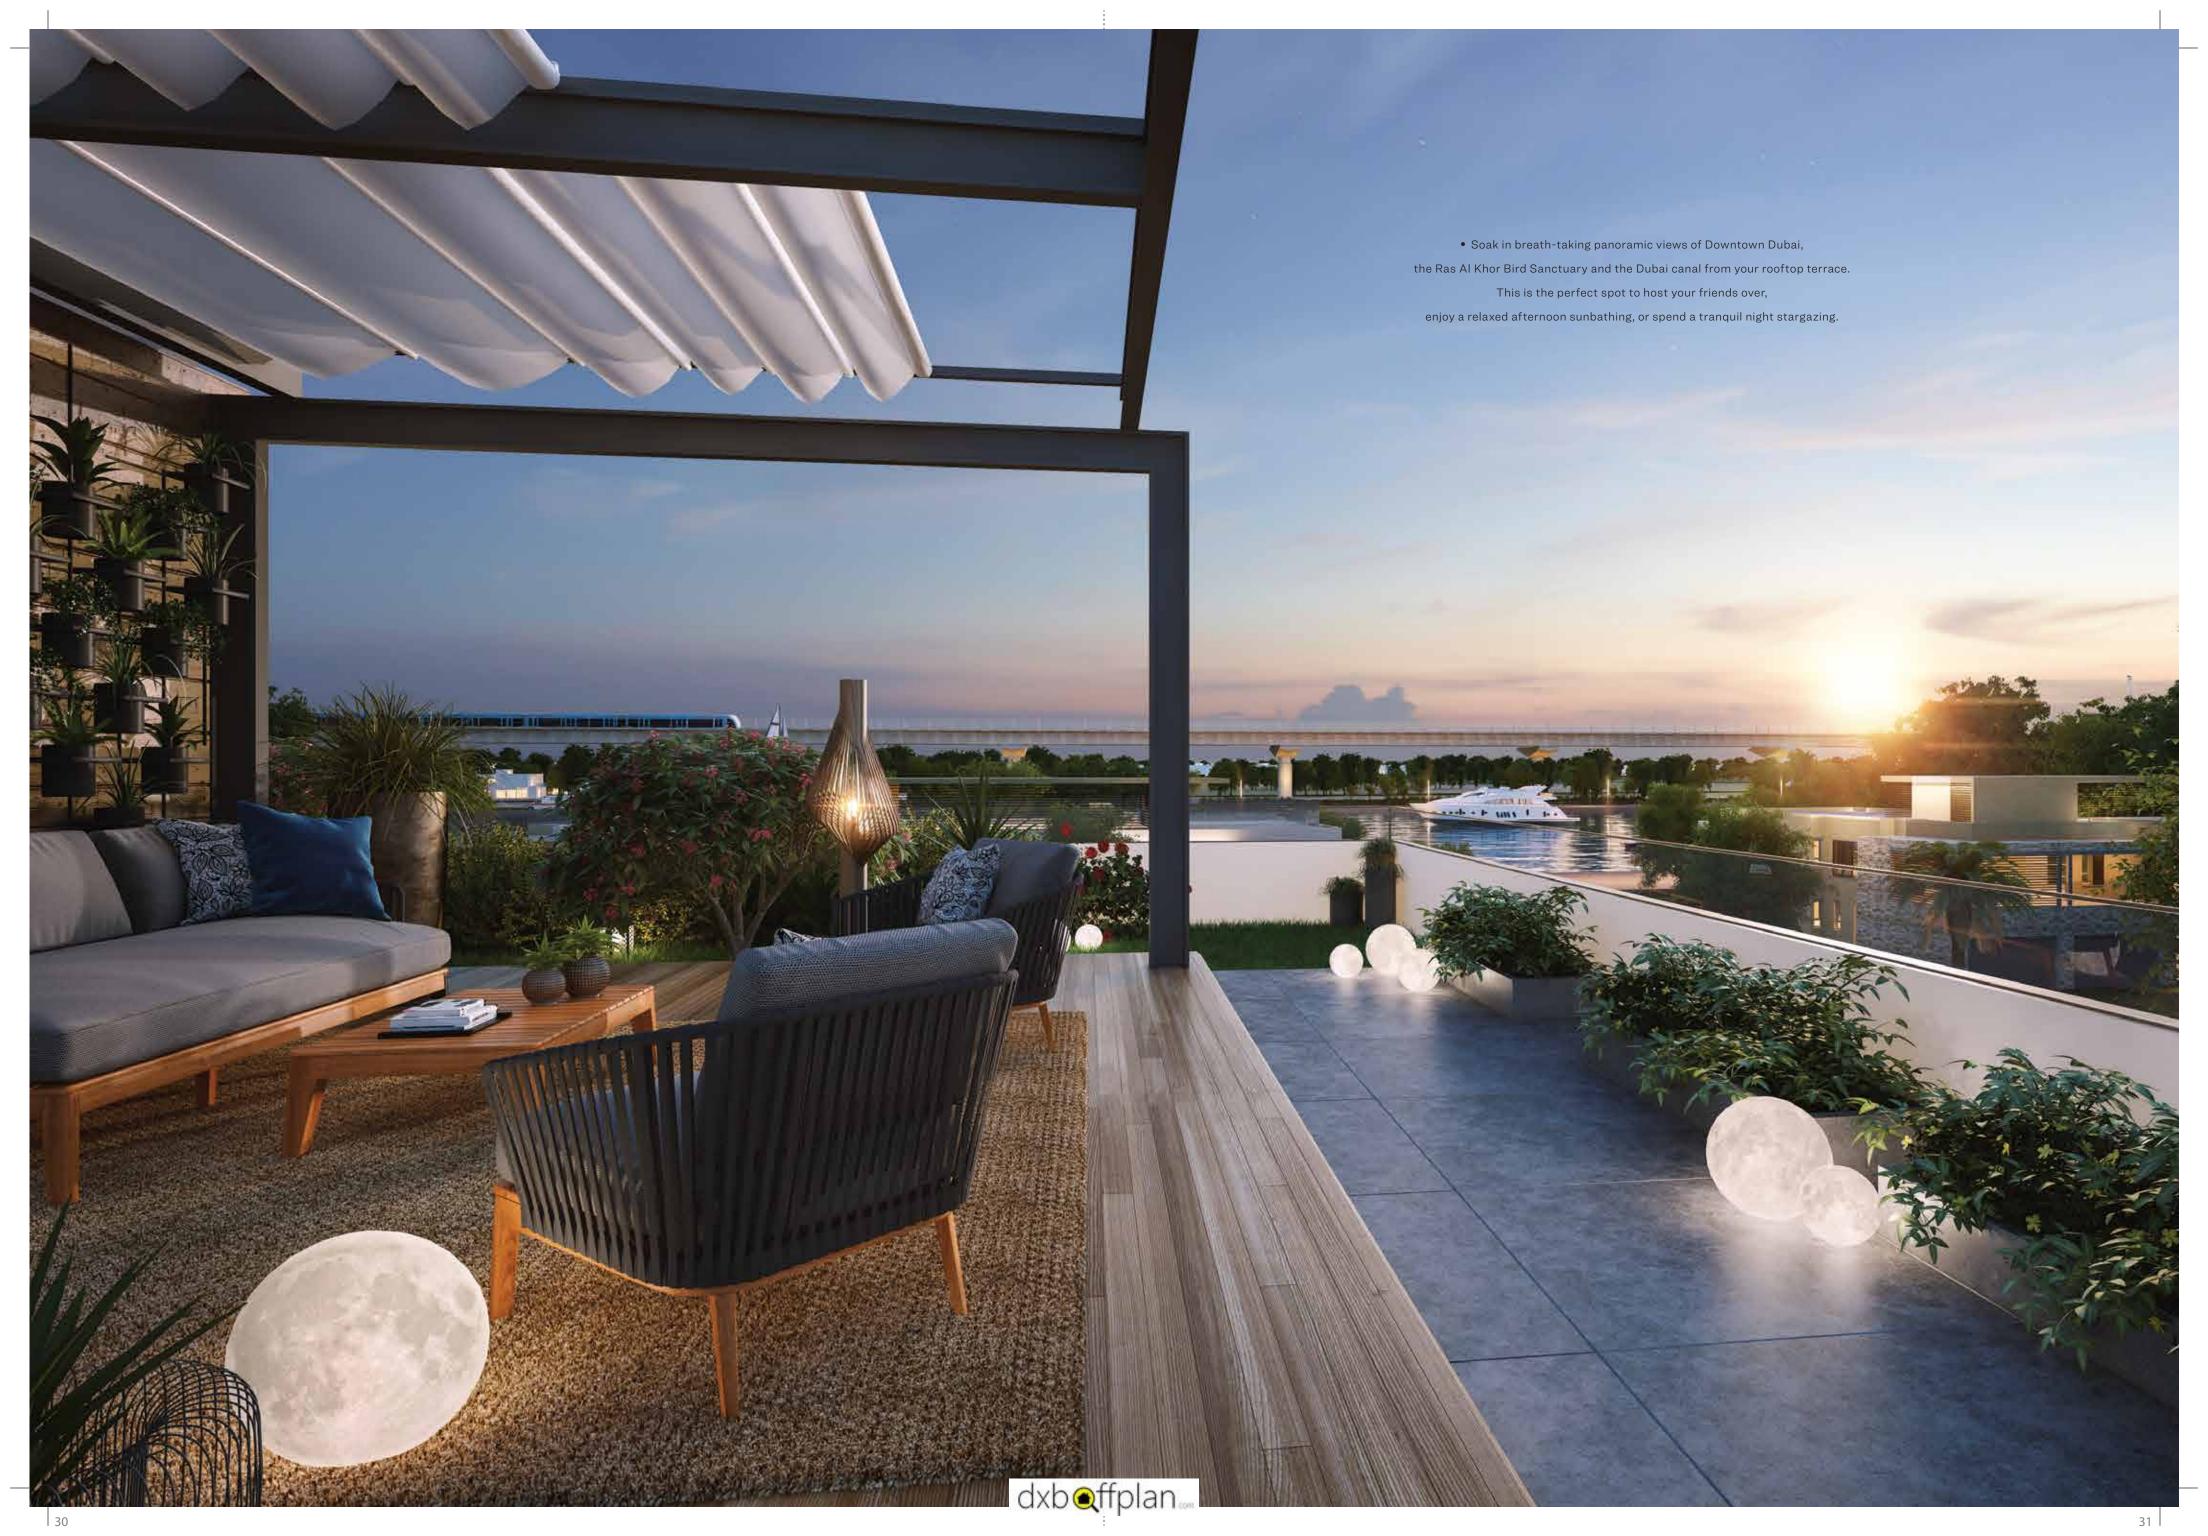

A two-minute walk away from top international schools,

the community triangular park and the walkway along the Dubai Canal.

STUNNING PANORAMAS. LUXURIOUS VILLA LIVING.

YOUR $W \ O \ R \ L \ D \ V \ I \ E \ W$  $WILL \ CHANGE$ FOREVER.

Sobha Hartland is a self-contained world of luxury, with an unrivalled advantage of location and proximity to Dubai's epicenter.

Set against the backdrop of the Dubai Water Canal, the city's key attractions are just minutes away.

The iconic Burj Khalifa and the Downtown experiences are 5 minutes away. The pristine Ras Al Khor

Wildlife Sanctuary and the Meydan Racecourse are around the corner. And the Dubai metro is set to pass alongside, to provide quick access to the heart of Dubai International Financial Centre (DIFC), and the rest of the city.