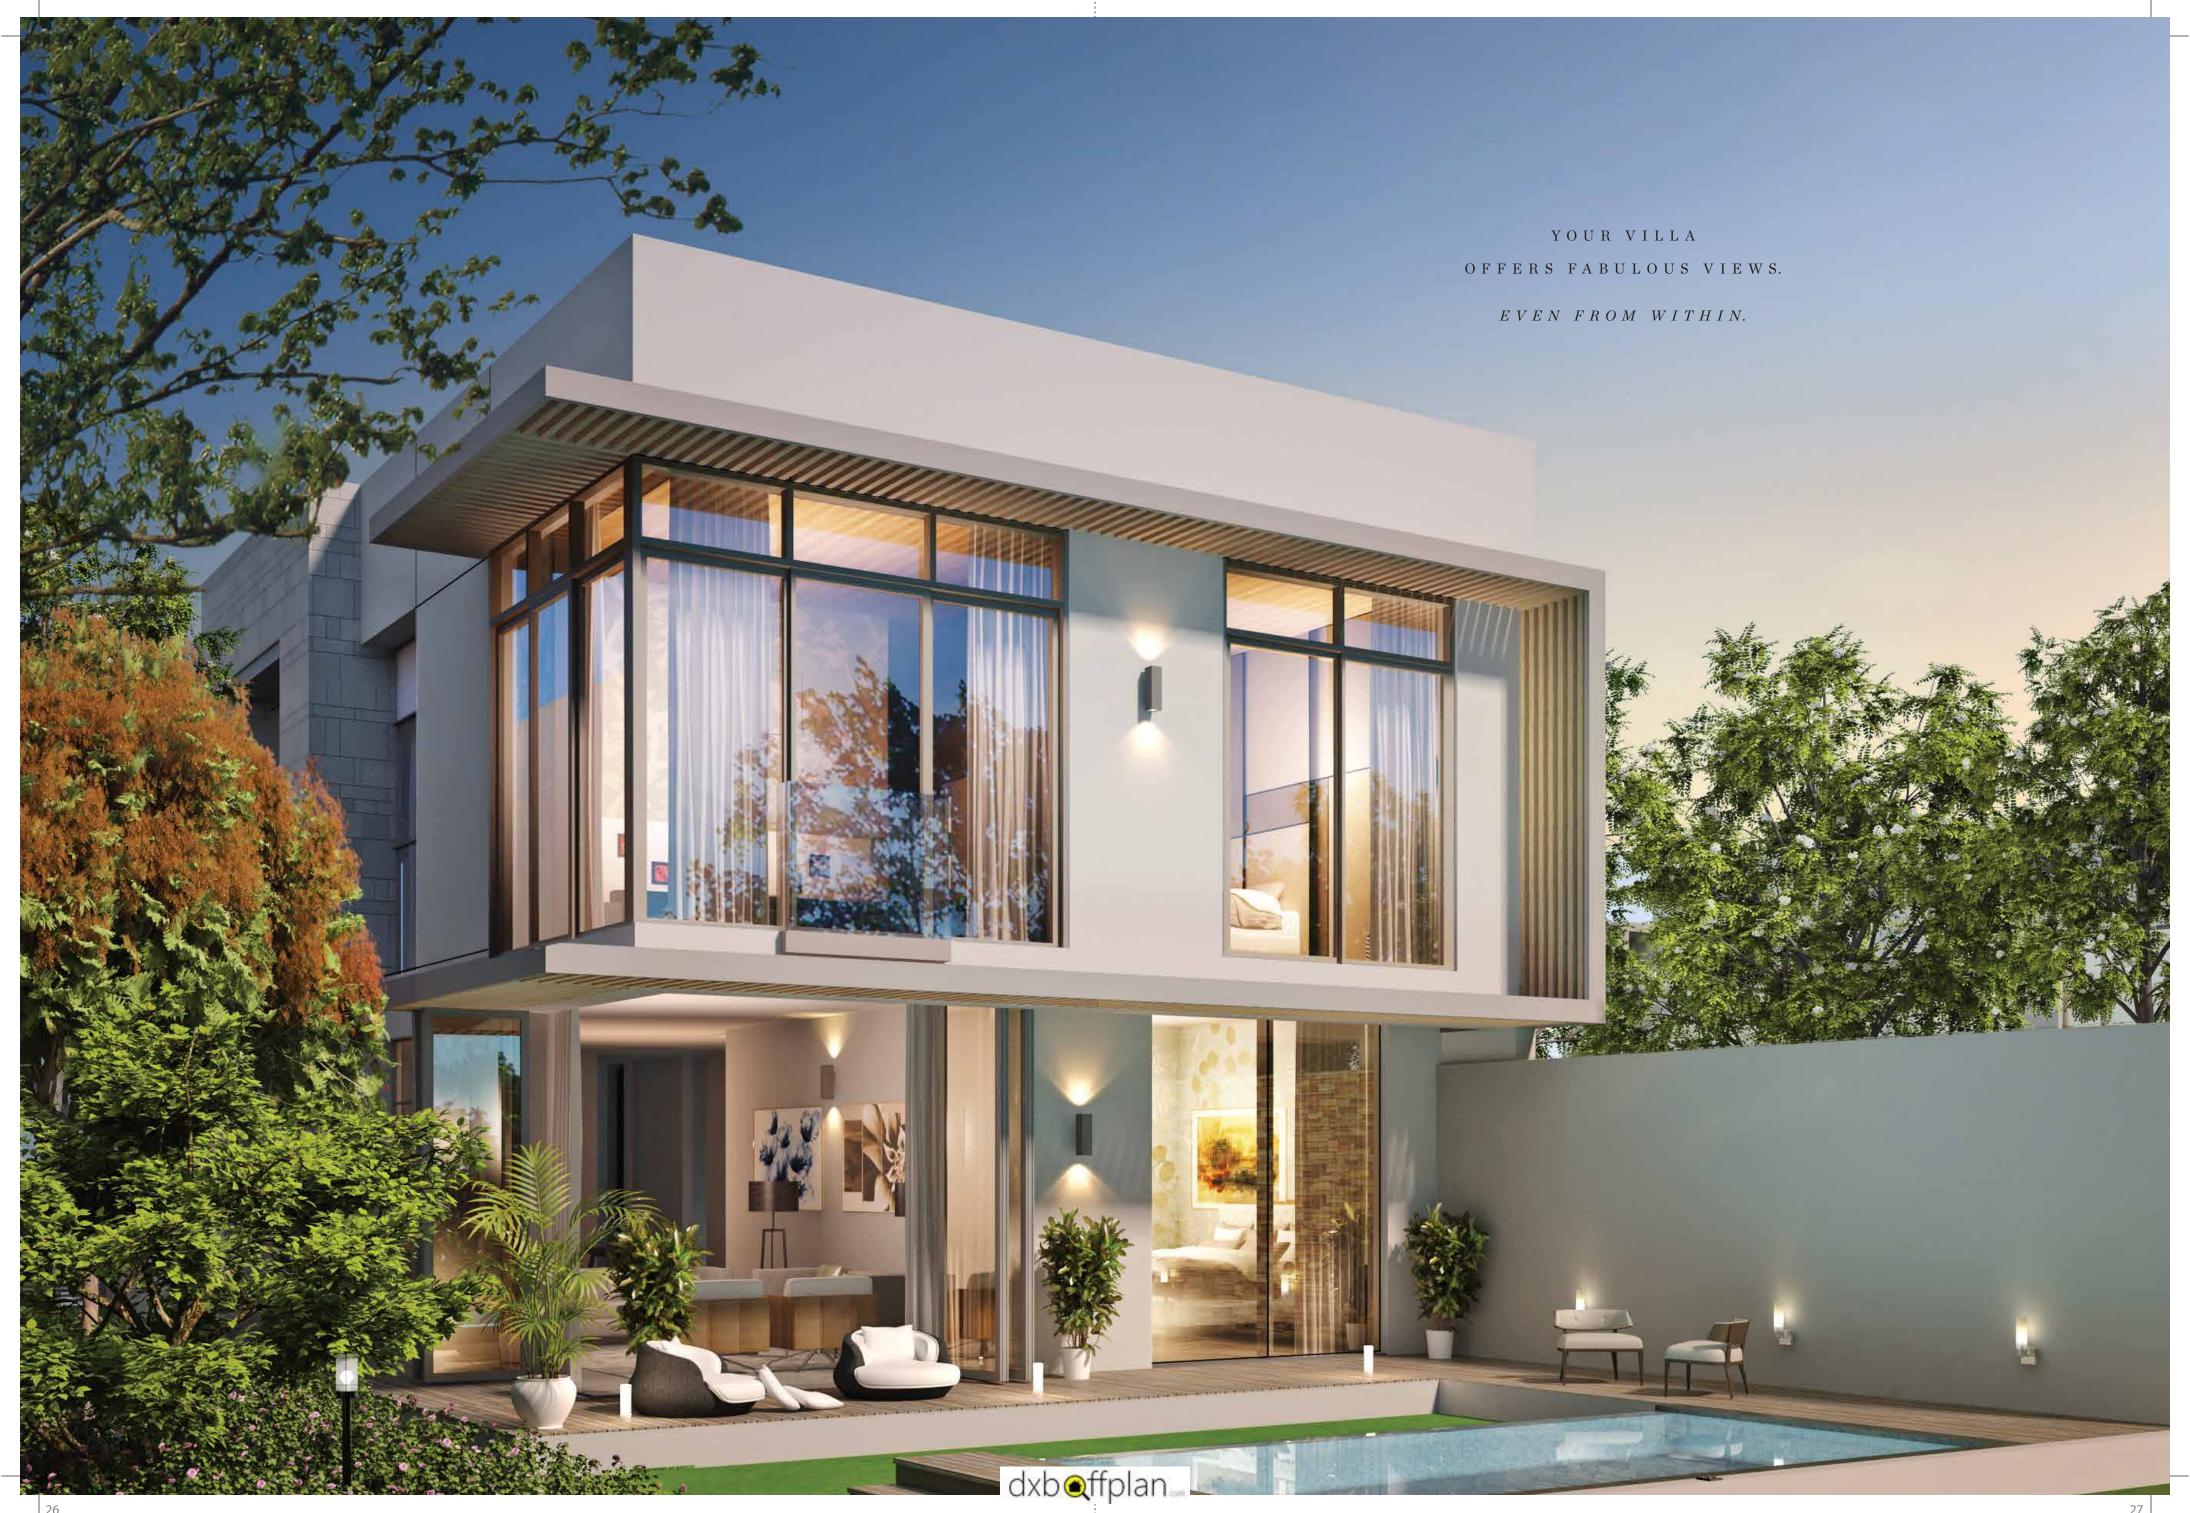

WANDER THROUGH THE VILLA'S OPEN GREEN SPACES.

OR LET YOUR EYES $T\ R\ A\ V\ E\ L\quad A\ C\ R\ O\ S\ S$ THE STUNNING VIEWS.

DUBAI'S MOST BREATH-TAKING SIGHTS WILL

F O R M T H E B A C K D R O POF YOUR LIFE.

The most stunning views in Dubai aren't from skyscrapers, but from your terrace. Whichever way you look, there's something to marvel at. Enjoy livelier mornings with the gorgeous sight of pink flamingos, in the distance. Experience relaxed afternoons by gazing towards the calm, pristine blue waters of the Dubai Canal. And pair your tranquil evenings with the picture-perfect skyline of Downtown Dubai. Beautiful views serve as the perfect backdrop to a fulfilling life. dxb**⊚**ffplan...