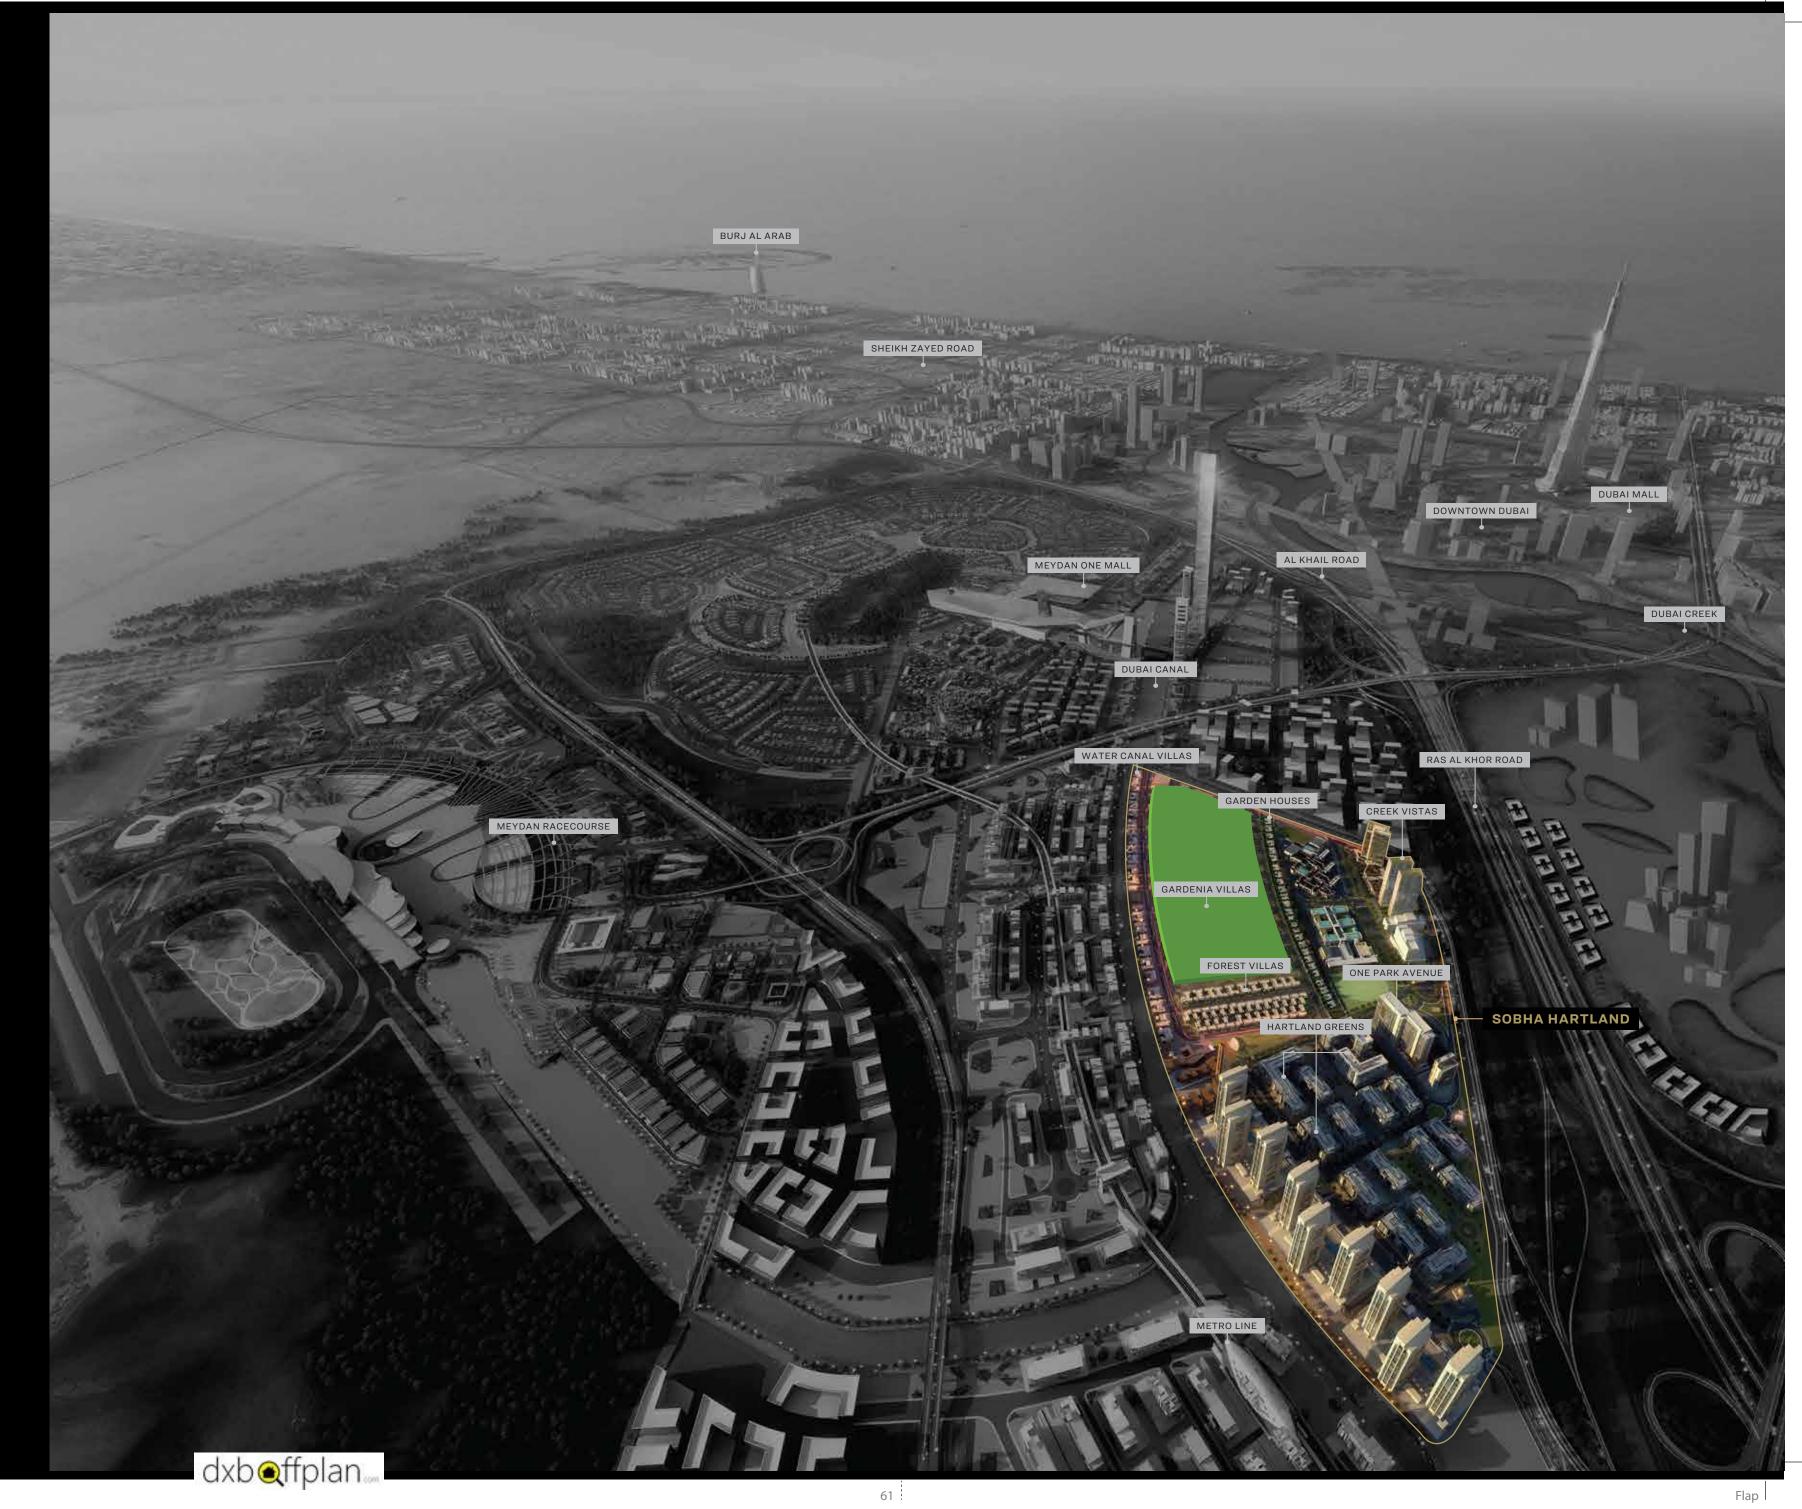

Sobha Hartland is a self-contained world of luxury, with an unrivalled advantage of location and proximity to Dubai's epicenter.

Set against the backdrop of the Dubai Water Canal, the city's key attractions are just minutes away.

The iconic Burj Khalifa and the Downtown experiences are 5 minutes away. The pristine Ras Al Khor

Wildlife Sanctuary and the Meydan Racecourse are around the corner. And the Dubai metro is set to pass alongside, to provide quick access to the heart of Dubai International Financial Centre (DIFC), and the rest of the city.

FROM THEICONIC ATTRACTIONS OF DUBAI.

62

- The heft and feel of the door as it shuts silently.
- The angle of the windows to ensure privacy.
- The way two sheets of marble join so as to be barely visible.
- The discreet skylight that unplugs your memory by bathing the room with a warm, natural glow.
- The hallmark of a Sobha property is how you feel inside it.