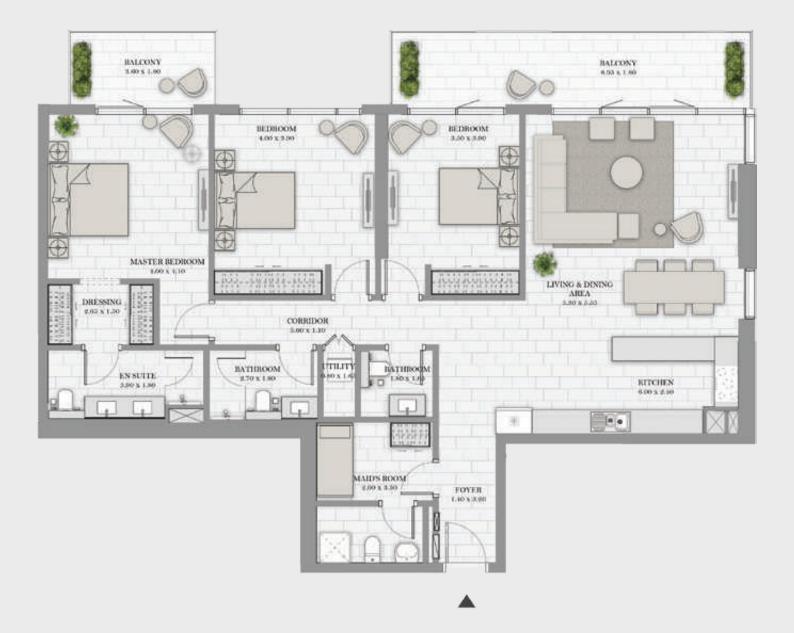

## 3 BEDROOM - TYPE 01 A

Unit 03 | Levels 23 Unit 08 | Levels 11-22

| Suite Area   | 1686 sqft | 156.62 sqm |
|--------------|-----------|------------|
| Balcony Area | 273 sqft  | 25.40 sqm  |
| Total Area   | 1959 sqft | 182.02 sqm |