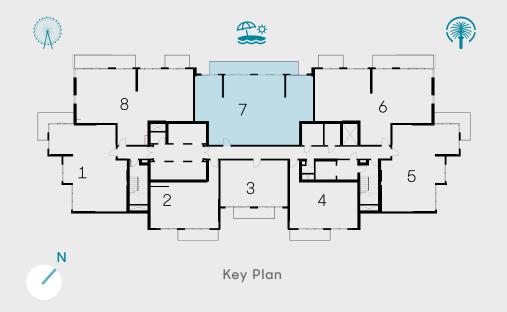

## 3 BEDROOM - TYPE 02

Unit 02 | Levels 23 Unit 07 | Levels 11 & 22

| Suite Area   | 1784 sqft | 165.74 sqm |
|--------------|-----------|------------|
| Balcony Area | 284 sqft  | 26.34 sqm  |
| Total Area   | 2068 sqft | 192.08 sqm |