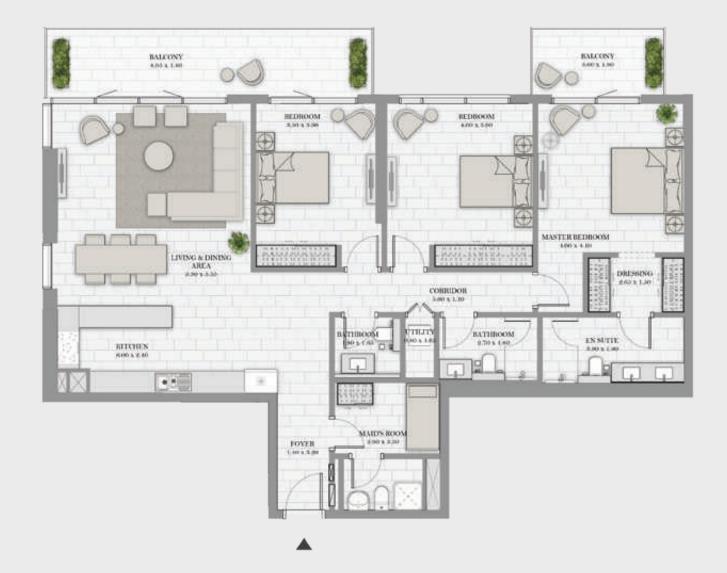

## 3 BEDROOM - TYPE 01 A

Unit 03 | Levels 23 Unit 08 | Levels 11-22

| Suite Area   | 1686 sqft | 156.62 sqm |
|--------------|-----------|------------|
| Balcony Area | 273 sqft  | 25.40 sqm  |
| Total Area   | 1959 sqft | 182.02 sqm |