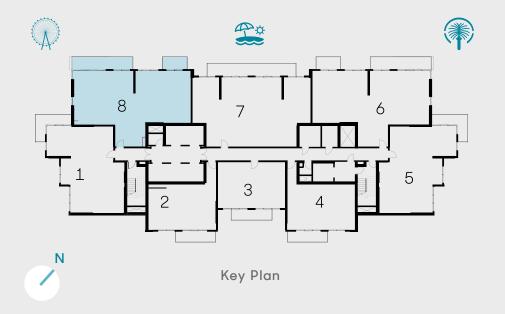

## 3 BEDROOM - TYPE 01 A

Unit 03 | Levels 23 Unit 08 | Levels 11-22

| Suite Area   | 1686 sqft | 156.62 sqm |
|--------------|-----------|------------|
| Balcony Area | 273 sqft  | 25.40 sqm  |
| Total Area   | 1959 sqft | 182.02 sqm |

## 3 BEDROOM - TYPE 01 B

Unit 01 | Levels 23 Unit 06 | Levels 11 to 22

| Suite Area   | 1691 sqft | 157.06 sqm |
|--------------|-----------|------------|
| Balcony Area | 273 sqft  | 25.40 sqm  |
| Total Area   | 1964 sqft | 182.46 sqm |

## 3 BEDROOM - TYPE 02

Unit 02 | Levels 23 Unit 07 | Levels 11 & 22

| Suite Area   | 1784 sqft | 165.74 sqm |
|--------------|-----------|------------|
| Balcony Area | 284 sqft  | 26.34 sqm  |
| Total Area   | 2068 sqft | 192.08 sqm |