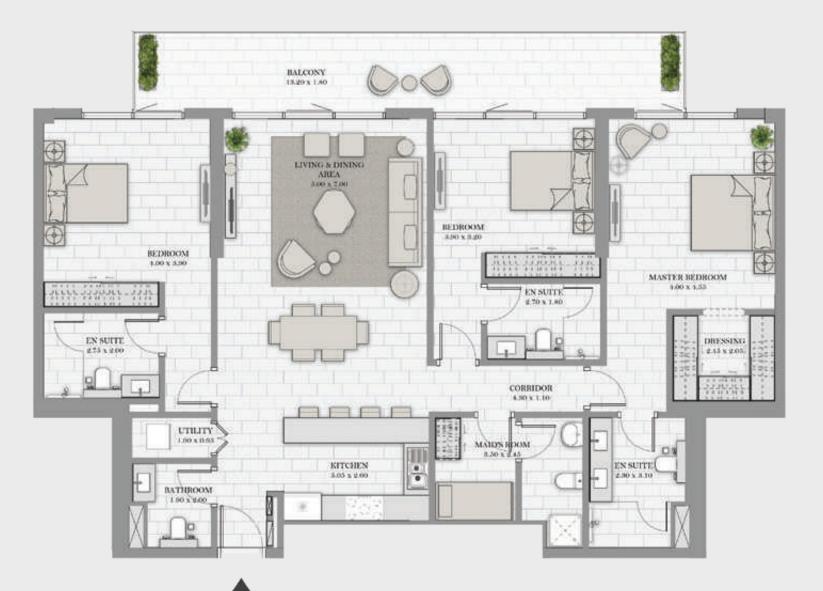

## 3 BEDROOM - TYPE 02

Unit 02 | Levels 23 Unit 07 | Levels 11 & 22

| Suite Area   | 1784 sqft | 165.74 sqm |
|--------------|-----------|------------|
| Balcony Area | 284 sqft  | 26.34 sqm  |
| Total Area   | 2068 sqft | 192.08 sqm |

DISCLAIMER: PLANS, DETAILS AND UNIT ORIENTATION INCLUDED ARE INDICATIVE ONLY AND ARE SUBJECT TO CHANGE BY THE DEVELOPER/SELLER AT ITS SOLE DISCRETION WITHOUT NOTICE AND/OR LIABILITY, ALL IMAGES, INCLUDING FEATURES, FINISHES, FURNISHINGS, VIEW AND SCALE ARE ILLUSTRATIVE ONLY. FINAL AREAS, ORIENTATION, DIMENSIONS, LAYOUT AND MATERIALS MAY DIFFER FROM THOSE STATED.