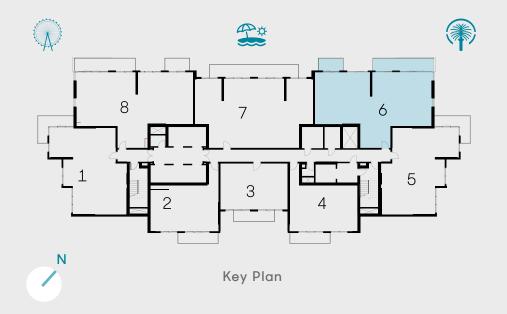

## 3 BEDROOM - TYPE 01 B

Unit 01 | Levels 23 Unit 06 | Levels 11 to 22

| Suite Area   | 1691 sqft | 157.06 sqm |
|--------------|-----------|------------|
| Balcony Area | 273 sqft  | 25.40 sqm  |
| Total Area   | 1964 sqft | 182.46 sqm |