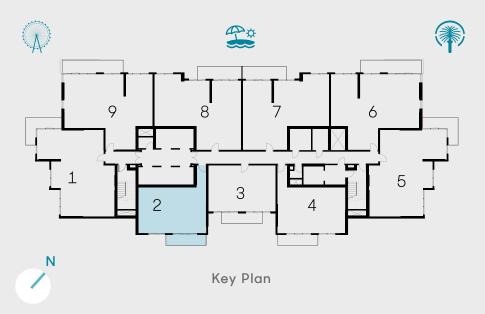

## 1 BEDROOM - TYPE 02

Unit 03 | Levels 01 to 22, 25 to 34 Unit 04 | Levels 35 & 36

| Suite Area   | 741 sqft | 68.81 sqm |  |
|--------------|----------|-----------|--|
| Balcony Area | 109 sqft | 10.13 sqm |  |
| Total Area   | 850 sqft | 78.94 sqm |  |