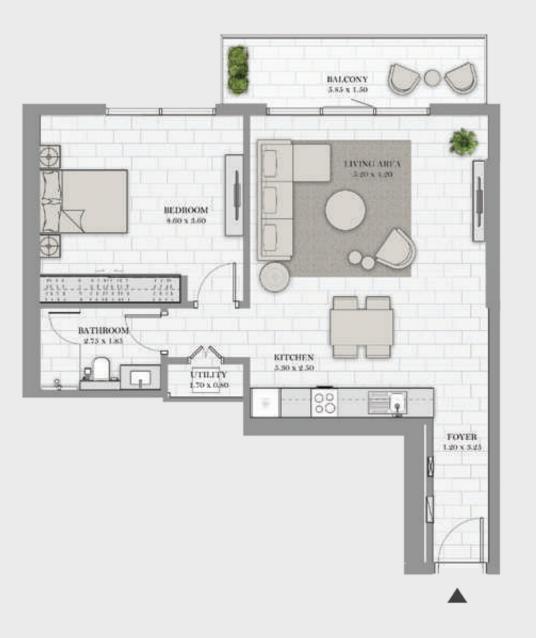

## 1 BEDROOM - TYPE 02

Unit 03 | Levels 01 to 22, 25 to 34 Unit 04 | Levels 35 & 36

| Suite Area   | 741 sqft | 68.81 sqm |  |
|--------------|----------|-----------|--|
| Balcony Area | 109 sqft | 10.13 sqm |  |
| Total Area   | 850 sqft | 78.94 sqm |  |