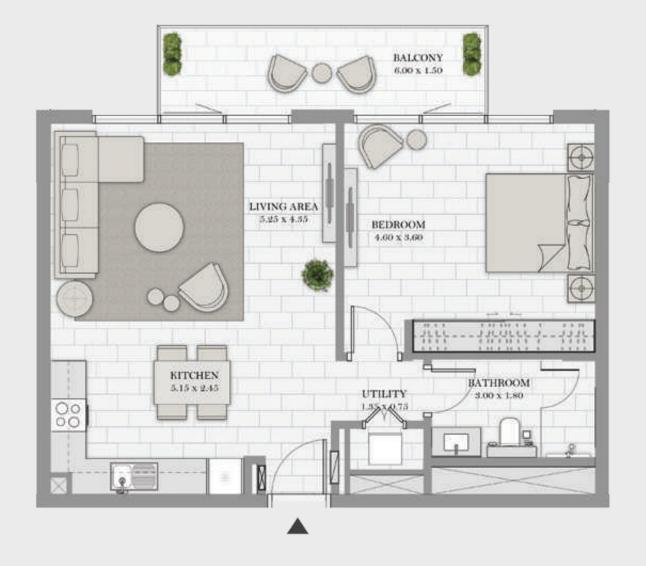

## 1 BEDROOM - TYPE 02

Unit 03 | Levels 01 to 22, 25 to 34 Unit 04 | Levels 35 & 36

| Suite Area   | 741 sqft | 68.81 sqm |  |
|--------------|----------|-----------|--|
| Balcony Area | 109 sqft | 10.13 sqm |  |
| Total Area   | 850 sqft | 78.94 sqm |  |