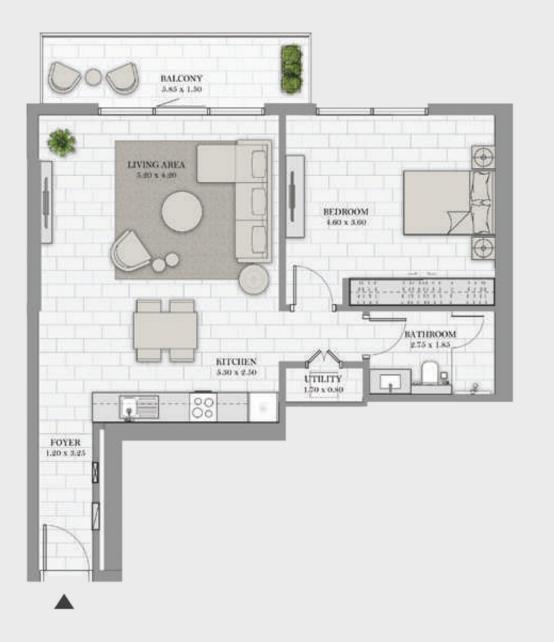

## 1 BEDROOM - TYPE 02

Unit 03 | Levels 01 to 22, 25 to 34 Unit 04 | Levels 35 & 36

| Suite Area   | 741 sqft | 68.81 sqm |  |
|--------------|----------|-----------|--|
| Balcony Area | 109 sqft | 10.13 sqm |  |
| Total Area   | 850 sqft | 78.94 sqm |  |