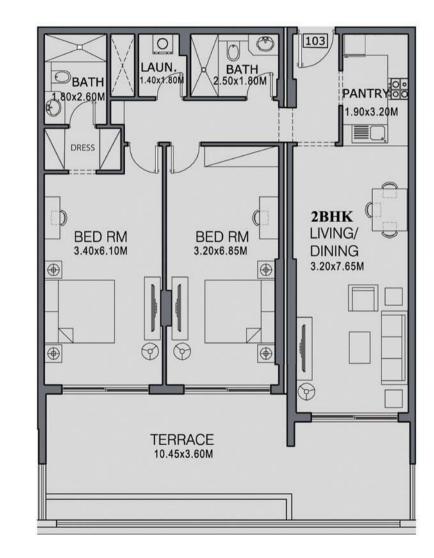

# Terrace 2-Bedroom Apartment

SIZE RANGE: 1464 - 2002 SQ. FT. | 136.01 - 185.99 SQ. M.

#### **BLOCK B**