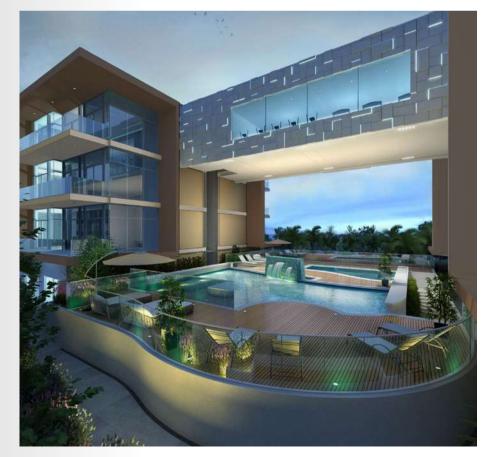

The Sky Club, Sky Lounge and Sky Gym promotes a sense of community at The Wings development.

Fans of cardio workouts can get their heart rate going at the fully equipped indoor gyms. Residents can unwind, relax and indulge in numerous activities with loved ones and friends at the Sky Lounge, Sky Club and Sky Deck. With comfortable couches, pool tables, foosball tables and more, residents and guests can enjoy a remarkable escape.