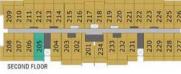

romotes a sense of community at The Wings development.

Fans of cardio workouts can get their heart rate going at the fully equipped indoor gyms. Residents can unwind, relax and indulge in numerous activities with loved ones and friends at the Sky Lounge, Sky Club and Sky Deck. With comfortable couches, pool tables, foosball tables and more, residents and guests can enjoy a remarkable escape.



















### RESIDENCES

Where every detail is built for a purpose, and designed with great connotation.

- Italian Toscana kitchen
- Villeroy & Boch sanitary war
- Toscana wardrobe
- Electrolux Appliance
- Spanish custom designed light
- Glass backsplash on Kitchen Wa
- Quartz Counterto



#### **BLOCK A**

# Typical Studio Apartment

SIZE RANGE: 445 - 534 SQ. FT. | 41.34 - 49.61 SQ. M.









Disclaimer: All pictures, layouts, information, data and details included in the brochure are indicative only and may change at any time up to the final 'as built' status in accordance with the final designs of the project, regulatory approvals and planning premissions.





#### **BLOCK A**

# Terrace Studio Apartment

SIZE RANGE: 625 - 1035 SQ. FT. | 58.06 - 96.15 SQ. M.







#### **BLOCK B**

# Typical 1-Bedroom Apartment

SIZE RANGE: 801 - 815 SQ. FT. | 74.41 - 75.72 SQ. M.



Disclaimer: All pictures, layouts, information, data and details included in the brochure are indicative only and may change at any time up to the final 'as built' status in accordance with the final designs of the project, regulatory approvals and planning premissions.





#### BLOCK B

# Terrace 1-Bedr