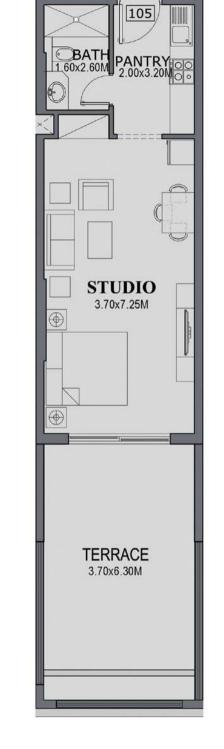

#### **BLOCK A**

# Terrace Studio Apartment

SIZE RANGE: 625 - 1035 SQ. FT. | 58.06 - 96.15 SQ. M.