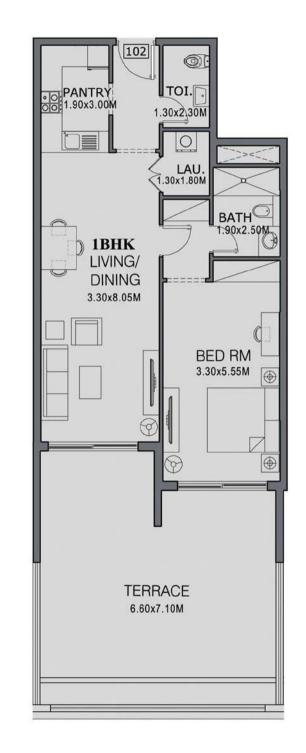

# Typical 1-Bedroom Apartment

SIZE RANGE: 801 - 815 SQ. FT. | 74.41 - 75.72 SQ. M.

Disclaimer: All pictures, layouts, information, data and details included in the brochure are indicative only and may change at any time up to the final 'as built' status in accordance with the final designs of the project, regulatory approvals and planning premissions.