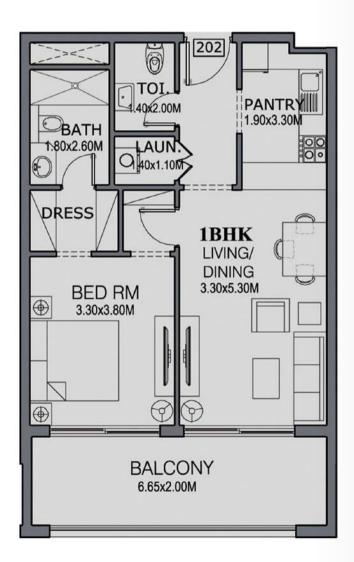

#### **BLOCK B**

# Typical 1-Bedroom Apartment

SIZE RANGE: 801 - 815 SQ. FT. | 74.41 - 75.72 SQ. M.

Disclaimer: All pictures, layouts, information, data and details included in the brochure are indicative only and may change at any time up to the final 'as built' status in accordance with the final designs of the project, regulatory approvals and planning premissions.