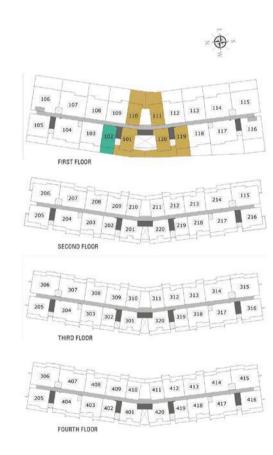

#### BLOCK B

# Terrace 1-Bedroom Apartment

SIZE RANGE: 1033 - 1485 SQ. FT. | 95.97 - 137.96 SQ. M.