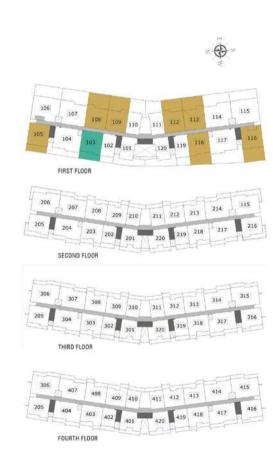

# Terrace 2-Bedroom Apartment

SIZE RANGE: 1464 - 2002 SQ. FT. | 136.01 - 185.99 SQ. M.

#### **BLOCK B**