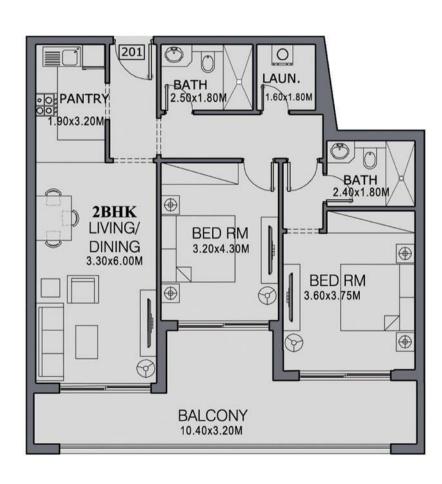

#### **BLOCK B**

# Typical 2-Bedroom Apartment

SIZE RANGE: 1163 - 1265 SQ. FT. | 108.05 - 117.52 SQ. M.

Disclaimer: All pictures, layouts, information, data and details included in the brochure are indicative only and may change at any time up to the final 'as built' status in accordance with the final designs of the project, regulatory approvals and planning premissions.