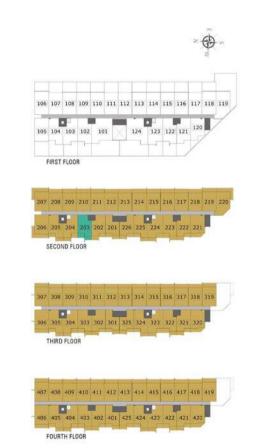

#### **BLOCK B**

# Typical 1-Bedroom Apartment

SIZE RANGE: 801 - 815 SQ. FT. | 74.41 - 75.72 SQ. M.

Disclaimer: All pictures, layouts, information, data and details included in the brochure are indicative only and may change at any time up to the final 'as built' status in accordance with the final designs of the project, regulatory approvals and planning premissions.