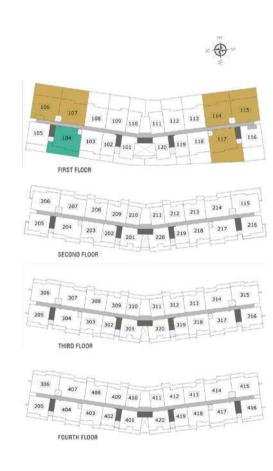

#### BLOCK B

# Terrace 3-Bedroom Apartment

SIZE RANGE: 2163 - 2666 SQ. FT. | 200.95 - 247.68 SQ. M.