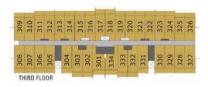

motes a sense of community at The Wings development.

Fans of cardio workouts can get their heart rate going at the fully equipped indoor gyms. Residents can unwind, relax and indulge in numerous activities with loved ones and friends at the Sky Lounge, Sky Club and Sky Deck. With comfortable couches, pool tables, foosball tables and more, residents and guests can enjoy a remarkable escape.



















### RESIDENCES

Where every detail is built for a purpose, and designed with great connotation.

- Italian Toscana kitchen
- Villeroy & Boch sanitary war
- Toscana wardrobe
- Electrolux Appliance
- Spanish custom designed light
- Glass backsplash on Kitchen Wa
- Quartz Counterto



#### **BLOCK A**

# Typical Studio Apartment

SIZE RANGE: 445 - 534 SQ. FT. | 41.34 - 49.61 SQ. M.









Disclaimer: All pictures, layouts, information, data and details included in the brochure are indicative only and may change at any time up to the final 'as built' status in accordance with the final designs of the project, regulatory approvals and planning premissions.





#### **BLOCK A**

# Terrace Studio Apartment

SIZE RANGE: 625 - 1035 SQ. FT. | 58.06 - 96.15 SQ. M.







#### **BLOCK B**

# Typical 1-Bedroom Apartment

SIZE RANGE: 801 - 815 SQ. FT. | 74.41 - 75.72 SQ. M.



Disclaimer: All pictures, layouts, information, data and details included in the brochure are indicative only and may change at any time up to the final 'as built' status in accordance with the final designs of the project, regulatory approvals and planning premissions.





#### BLOCK B

# Terrace 1-Bedroo