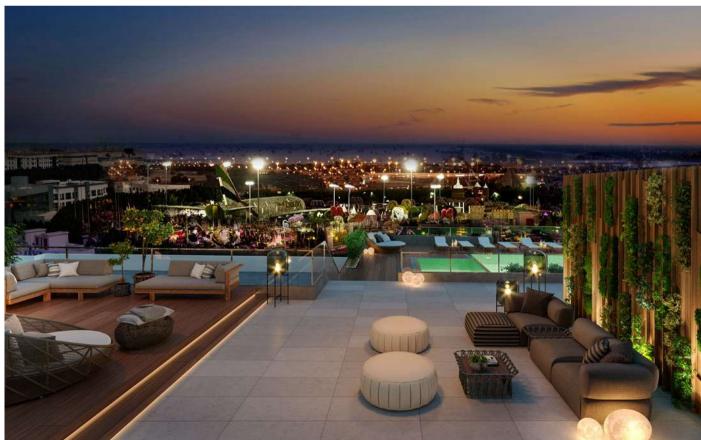

The Sky Club, Sky Lounge and Sky Gym promotes a sense of community at The Wings development.

Fans of cardio workouts can get their heart rate going at the fully equipped indoor gyms. Residents can unwind, relax and indulge in numerous activities with loved ones and friends at the Sky Lounge, Sky Club and Sky Deck. With comfortable couches, pool tables, foosball tables and more, residents and guests can enjoy a remarkable escape.