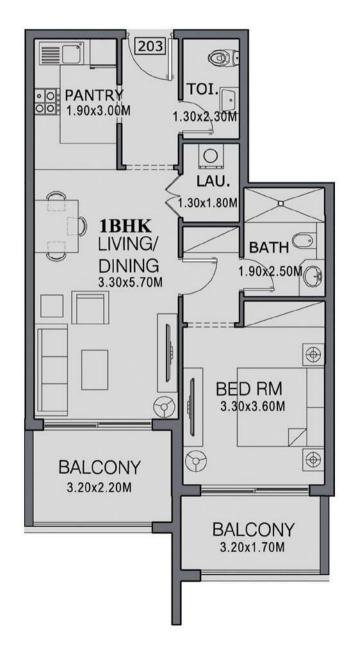

#### **BLOCK B**

# Typical 1-Bedroom Apartment

SIZE RANGE: 801 - 815 SQ. FT. | 74.41 - 75.72 SQ. M.

Disclaimer: All pictures, layouts, information, data and details included in the brochure are indicative only and may change at any time up to the final 'as built' status in accordance with the final designs of the project, regulatory approvals and planning premissions.