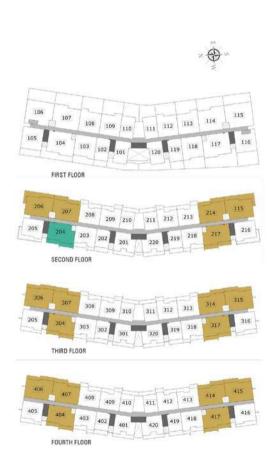

# Typical 3-Bedroom Apartment

SIZE RANGE: 1510 - 1752 SQ. FT. | 140.28 - 162.76 SQ. M.

Disclaimer: All pictures, layouts, information, data and details included in the brochure are indicative only and may change at any time up to the final 'as built' status in accordance with the final designs of the project, regulatory approvals and planning premissions.

#### BLOCK B