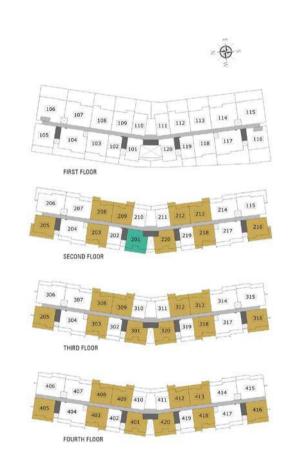

#### **BLOCK B**

# Typical 2-Bedroom Apartment

SIZE RANGE: 1163 - 1265 SQ. FT. | 108.05 - 117.52 SQ. M.

Disclaimer: All pictures, layouts, information, data and details included in the brochure are indicative only and may change at any time up to the final 'as built' status in accordance with the final designs of the project, regulatory approvals and planning premissions.