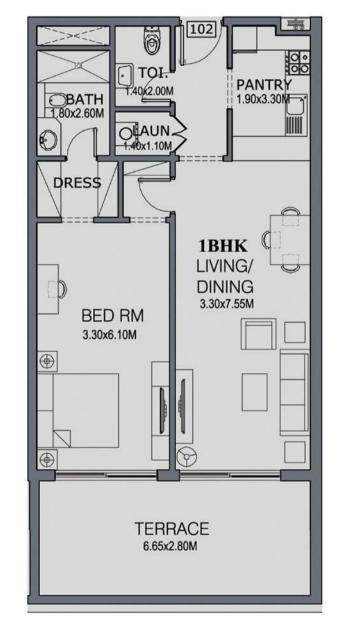

#### BLOCK B

# Terrace 1-Bedroom Apartment

SIZE RANGE: 1033 - 1485 SQ. FT. | 95.97 - 137.96 SQ. M.