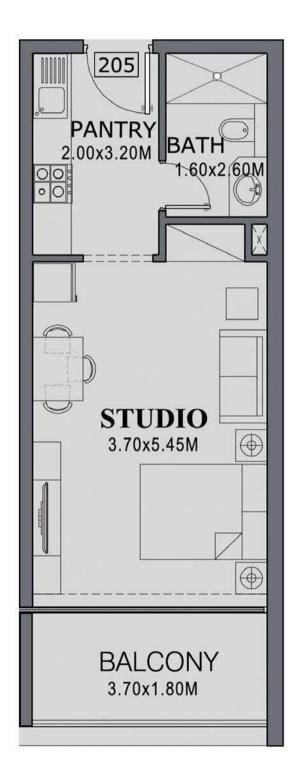

# Typical Studio Apartment

SIZE RANGE: 445 - 534 SQ. FT. | 41.34 - 49.61 SQ. M.

Disclaimer: All pictures, layouts, information, data and details included in the brochure are indicative only and may change at any time up to the final 'as built' status in accordance with the final designs of the project, regulatory approvals and planning premissions.