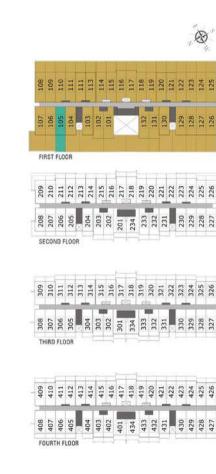

#### **BLOCK A**

# Typical Studio Apartment

SIZE RANGE: 445 - 534 SQ. FT. | 41.34 - 49.61 SQ. M.

Disclaimer: All pictures, layouts, information, data and details included in the brochure are indicative only and may change at any time up to the final 'as built' status in accordance with the final designs of the project, regulatory approvals and planning premissions.