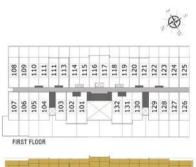

Floor & Unit Plans

#### **BLOCK A**

# Typical Studio Apartment

SIZE RANGE: 445 - 534 SQ. FT. | 41.34 - 49.61 SQ. M.

Disclaimer: All pictures, layouts, information, data and details included in the brochure are indicative only and may change at any time up to the final 'as built' status in accordance with the final designs of the project, regulatory approvals and planning premissions.