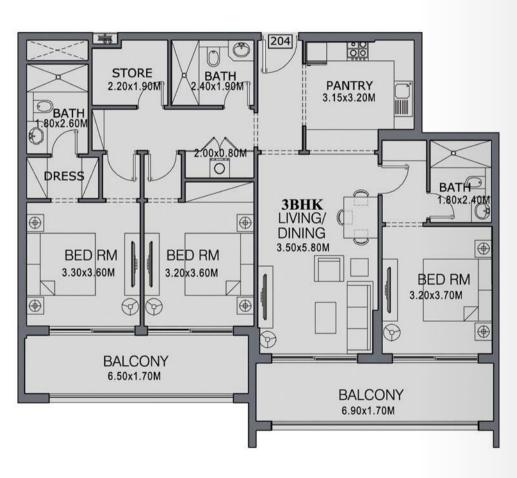

# Typical 3-Bedroom Apartment

SIZE RANGE: 1510 - 1752 SQ. FT. | 140.28 - 162.76 SQ. M.

Disclaimer: All pictures, layouts, information, data and details included in the brochure are indicative only and may change at any time up to the final 'as built' status in accordance with the final designs of the project, regulatory approvals and planning premissions.

#### BLOCK B