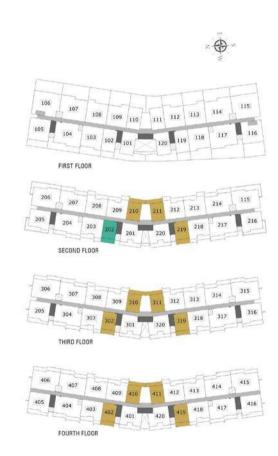

#### **BLOCK B**

# Typical 1-Bedroom Apartment

SIZE RANGE: 801 - 815 SQ. FT. | 74.41 - 75.72 SQ. M.

Disclaimer: All pictures, layouts, information, data and details included in the brochure are indicative only and may change at any time up to the final 'as built' status in accordance with the final designs of the project, regulatory approvals and planning premissions.