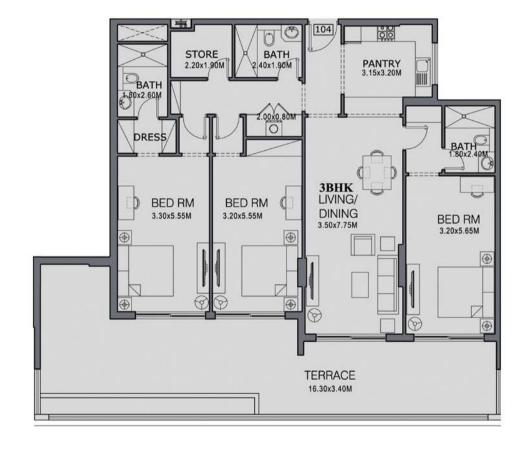

#### **BLOCK B**

# Typical 3-Bedroom Apartment

SIZE RANGE: 1510 - 1752 SQ. FT. | 140.28 - 162.76 SQ. M.

Disclaimer: All pictures, layouts, information, data and details included in the brochure are indicative only and may change at any time up to the final 'as built' status in accordance with the final designs of the project, regulatory approvals and planning premissions.