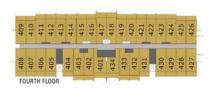

tes a sense of community at The Wings development.

Fans of cardio workouts can get their heart rate going at the fully equipped indoor gyms. Residents can unwind, relax and indulge in numerous activities with loved ones and friends at the Sky Lounge, Sky Club and Sky Deck. With comfortable couches, pool tables, foosball tables and more, residents and guests can enjoy a remarkable escape.



















### RESIDENCES

Where every detail is built for a purpose, and designed with great connotation.

- Italian Toscana kitchen
- Villeroy & Boch sanitary war
- Toscana wardrobe
- Electrolux Appliance
- Spanish custom designed light
- Glass backsplash on Kitchen Wa
- Quartz Counterto



#### **BLOCK A**

# Typical Studio Apartment

SIZE RANGE: 445 - 534 SQ. FT. | 41.34 - 49.61 SQ. M.









Disclaimer: All pictures, layouts, information, data and details included in the brochure are indicative only and may change at any time up to the final 'as built' status in accordance with the final designs of the project, regulatory approvals and planning premissions.





#### **BLOCK A**

# Terrace Studio Apartment

SIZE RANGE: 625 - 1035 SQ. FT. | 58.06 - 96.15 SQ. M.







#### **BLOCK B**

# Typical 1-Bedroom Apartment

SIZE RANGE: 801 - 815 SQ. FT. | 74.41 - 75.72 SQ. M.



Disclaimer: All pictures, layouts, information, data and details included in the brochure are indicative only and may change at any time up to the final 'as built' status in accordance with the final designs of the project, regulatory approvals and planning premissions.





#### BLOCK B

# Terrace 1-Bedroom