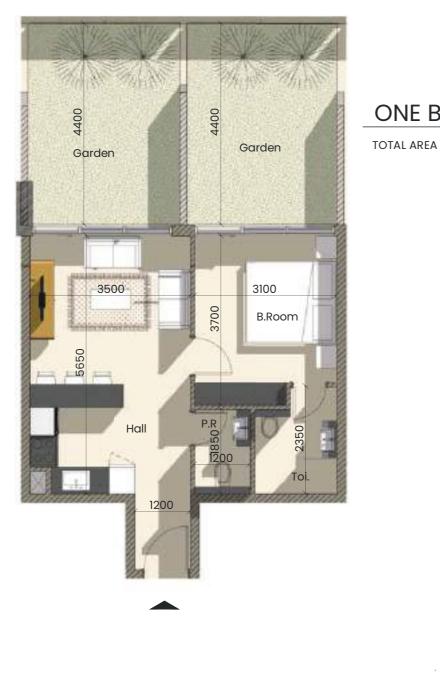

beautiful landscaped leisure deck featuring swim up refreshment centre, cascading water features, children pool, indoor and outdoor gymnasium and a miniature golf course with delightful seating areas feels more like a 5 star hotel rather than a residential building.





#### GYM

Samana Golf Avenue features a state of the art gymnasium helping keeping your body, mind and soul in balance









## TYPICAL FLOOR PLATE









## TYPICAL FLOOR PLATE

















## **TYPICAL FLOOR PLATE**





STUDIO-B

NET AREA

450 sq ft

#### **FLOOR PLANS & TYICAL APARTMENTS**



NET AREA 355 sq ft





551 sq ft

NET AREA





STUDIO-E

NET AREA 368 sq ft



STUDIO-D



## STUDIO-F

TOTAL AREA 40



#### STUDIO-G

TOTAL AREA 379 sq ft

. . .

• • • • • • •

#### ONE BHK-A

TOTAL AREA 805 sq ft