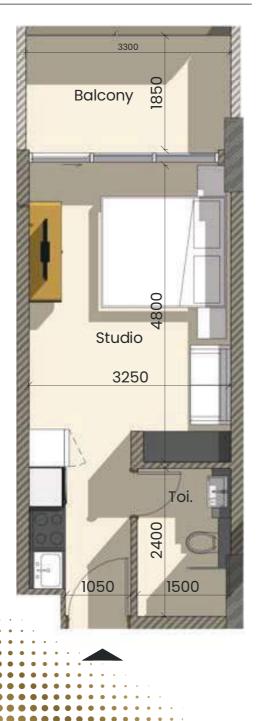

#### **FLOOR PLANS & TYICAL APARTMENTS**

NET AREA 355 sq ft

551 sq ft

NET AREA

STUDIO-E

NET AREA 368 sq ft

STUDIO-D