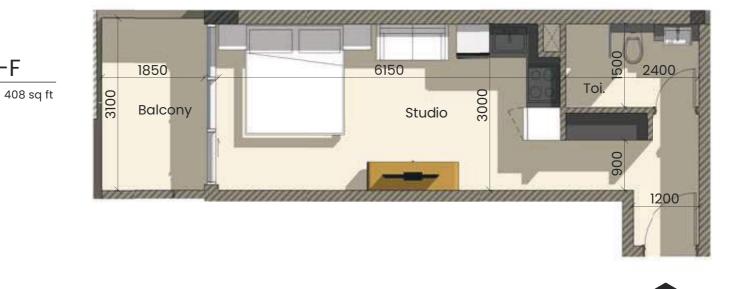

RED**

The properties are built to the highest standards with high-end quality fittings and fixtures. Samana Golf Avenue with its beautiful landscaped leisure deck featuring swim up refreshment centre, cascading water features, children pool, indoor and outdoor gymnasium and a miniature golf course with delightful seating areas feels more like a 5 star hotel rather than a residential building.





#### GYM

Samana Golf Avenue features a state of the art gymnasium helping keeping your body, mind and soul in balance









## TYPICAL FLOOR PLATE









## TYPICAL FLOOR PLATE

















## **TYPICAL FLOOR PLATE**





STUDIO-B

NET AREA

450 sq ft

#### **FLOOR PLANS & TYICAL APARTMENTS**



NET AREA 355 sq ft





551 sq ft

NET AREA





STUDIO-E

NET AREA 368 sq ft



STUDIO-D



## STUDIO-F

TOTAL AREA 40



#### STUDIO-G

TOTAL AREA 379 sq ft

. . .

• • • • • • •

#### ONE BHK-A

TOTAL AREA 805 sq ft