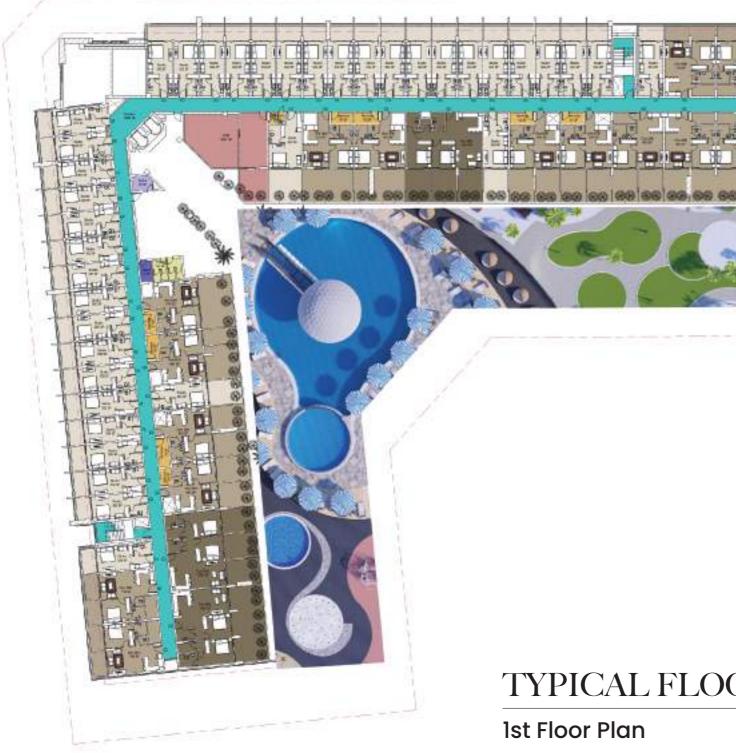

## TYPICAL FLOOR PLATE

## **TYPICAL FLOOR PLATE**

STUDIO-B

NET AREA

450 sq ft