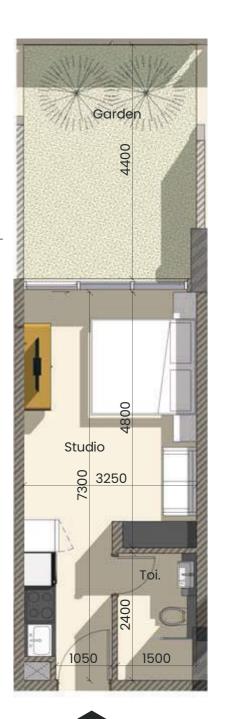

## **TYPICAL FLOOR PLATE**

STUDIO-B

NET AREA

450 sq ft

#### **FLOOR PLANS & TYICAL APARTMENTS**

NET AREA 355 sq ft

551 sq ft

NET AREA

STUDIO-E

NET AREA 368 sq ft

STUDIO-D