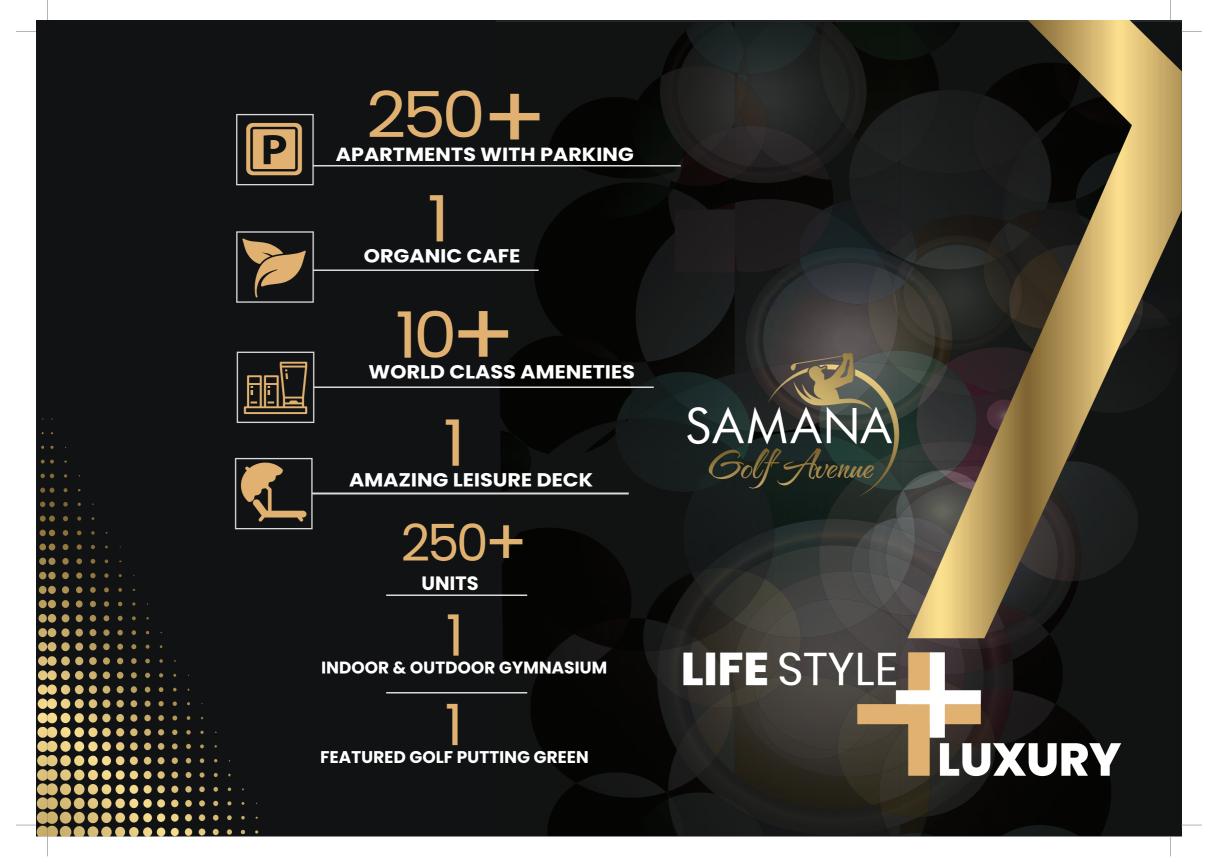

#### **KEY FEATURES**

- » 250 luxuriously appointed Studio, One and Two bedroom Apartments
- » Quality finish throughout featuring the latest smart home technology
- » Recognised international brands in kitchen and bathrooms
- » Indoor and Outdoor gymnasiums
- » Featuring a miniature golf course
- » All apartments feature outdoor space with many of the two bedroom apartments featuring private swimming pools
- » Easy access to 5 international golf courses
- » Easy access to the vibrant city via the city's main road network with downtown just 20 minute drive and the main airport reached within 30

#### minutes

- » Some of the finest schools in Dubai on your doorstep
- » Located within Sports City giving you access to the best sporting and leisure facilities in the city
- » Dubai largest private hospital within 5 minutes of your front door
- » Five star resort style leisure deck with infinity pool and water features
- » Swim-up refreshment bar
- » 24 hour security and concierge
- » Private parking