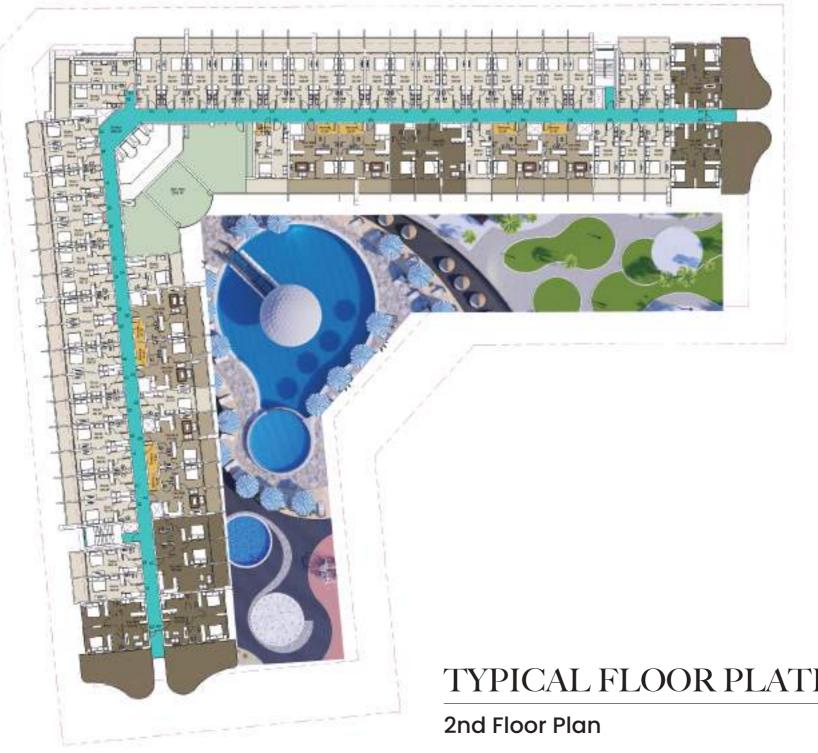

ting the good life, whilst sitting in or by your infinity pool or work out in the indoor or outdoor gym or perhaps practice your putting technique on your private putting green? Samana Golf Avenue well it's a lifestyle.





#### **QUALITY ASSURED**

The properties are built to the highest standards with high-end quality fittings and fixtures. Samana Golf Avenue with its beautiful landscaped leisure deck featuring swim up refreshment centre, cascading water features, children pool, indoor and outdoor gymnasium and a miniature golf course with delightful seating areas feels more like a 5 star hotel rather than a residential building.





#### GYM

Samana Golf Avenue features a state of the art gymnasium helping keeping your body, mind and soul in balance









## TYPICAL FLOOR PLATE









## TYPICAL FLOOR PLATE

















## **TYPICAL FLOOR PLATE**





STUDIO-B

NET AREA

450 sq ft

#### **FLOOR PLANS & TYICAL APARTMENTS**



NET AREA 355 sq ft





551 sq ft

NET AREA





STUDIO-E

NET AREA 368 sq ft



STUDIO-D



## STUDIO-F

TOTAL AREA 40



#### STUDIO-G

TOTAL AREA 379 sq ft

. . .

• • • • • • •

#### ONE BHK-A

TOTAL AREA 805 sq ft