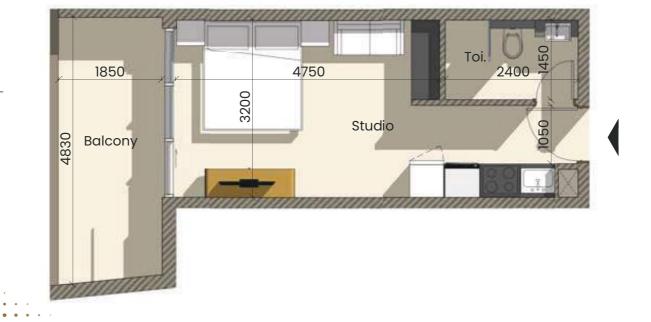

#### **FLOOR PLANS & TYICAL APARTMENTS**

NET AREA 355 sq ft

551 sq ft

NET AREA

STUDIO-E

NET AREA 368 sq ft

STUDIO-D