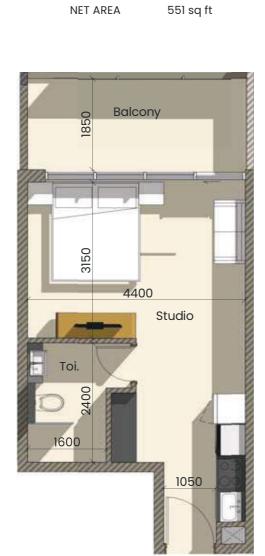

#### **FLOOR PLANS & TYICAL APARTMENTS**

NET AREA 355 sq ft

551 sq ft

NET AREA

STUDIO-E

NET AREA 368 sq ft

STUDIO-D