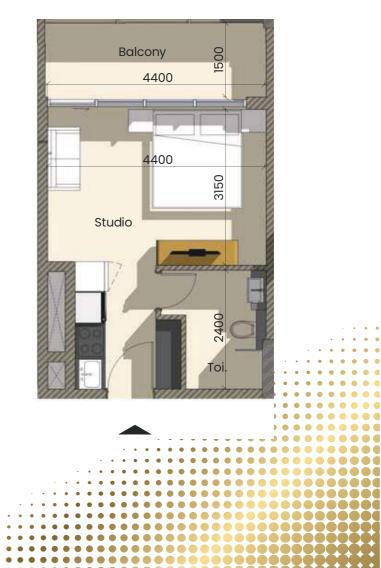

#### **FLOOR PLANS & TYICAL APARTMENTS**

NET AREA 355 sq ft

551 sq ft

NET AREA

STUDIO-E

NET AREA 368 sq ft

STUDIO-D