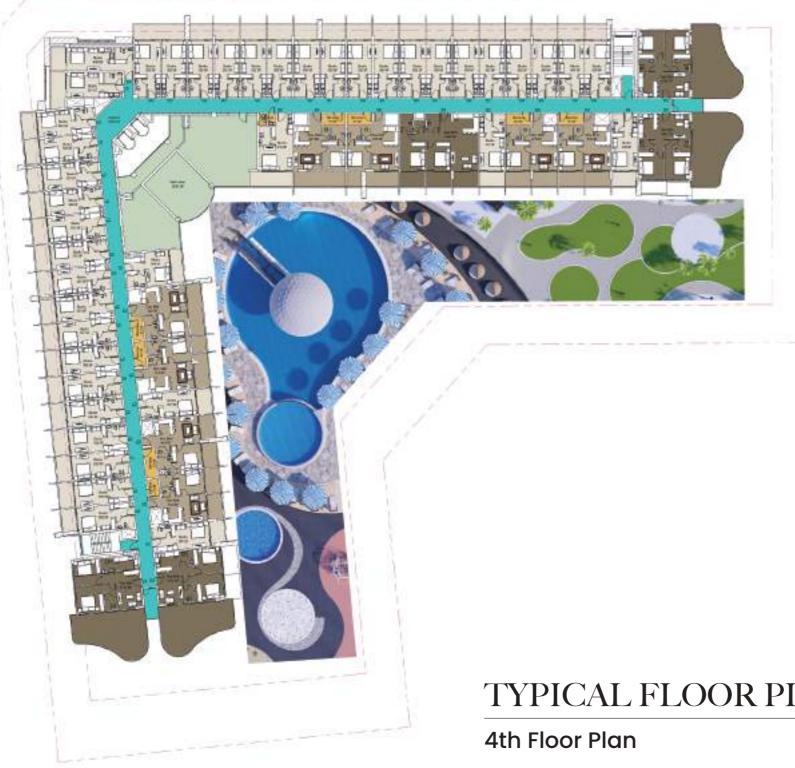

by your infinity pool or work out in the indoor or outdoor gym or perhaps practice your putting technique on your private putting green? Samana Golf Avenue well it's a lifestyle.





#### **QUALITY ASSURED**

The properties are built to the highest standards with high-end quality fittings and fixtures. Samana Golf Avenue with its beautiful landscaped leisure deck featuring swim up refreshment centre, cascading water features, children pool, indoor and outdoor gymnasium and a miniature golf course with delightful seating areas feels more like a 5 star hotel rather than a residential building.





#### GYM

Samana Golf Avenue features a state of the art gymnasium helping keeping your body, mind and soul in balance









## TYPICAL FLOOR PLATE









## TYPICAL FLOOR PLATE

















## **TYPICAL FLOOR PLATE**





STUDIO-B

NET AREA

450 sq ft

#### **FLOOR PLANS & TYICAL APARTMENTS**



NET AREA 355 sq ft





551 sq ft

NET AREA





STUDIO-E

NET AREA 368 sq ft



STUDIO-D



## STUDIO-F

TOTAL AREA 40



#### STUDIO-G

TOTAL AREA 379 sq ft

. . .

• • • • • • •

#### ONE BHK-A

TOTAL AREA 805 sq ft