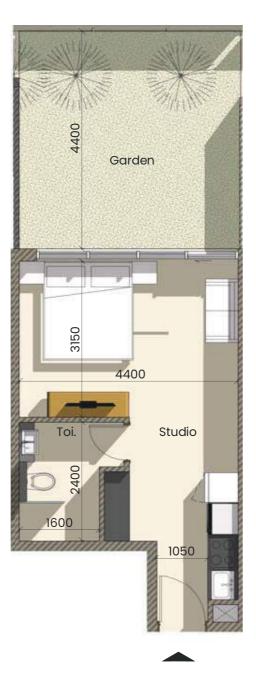

#### **FLOOR PLANS & TYICAL APARTMENTS**

NET AREA 355 sq ft

551 sq ft

NET AREA

STUDIO-E

NET AREA 368 sq ft

STUDIO-D