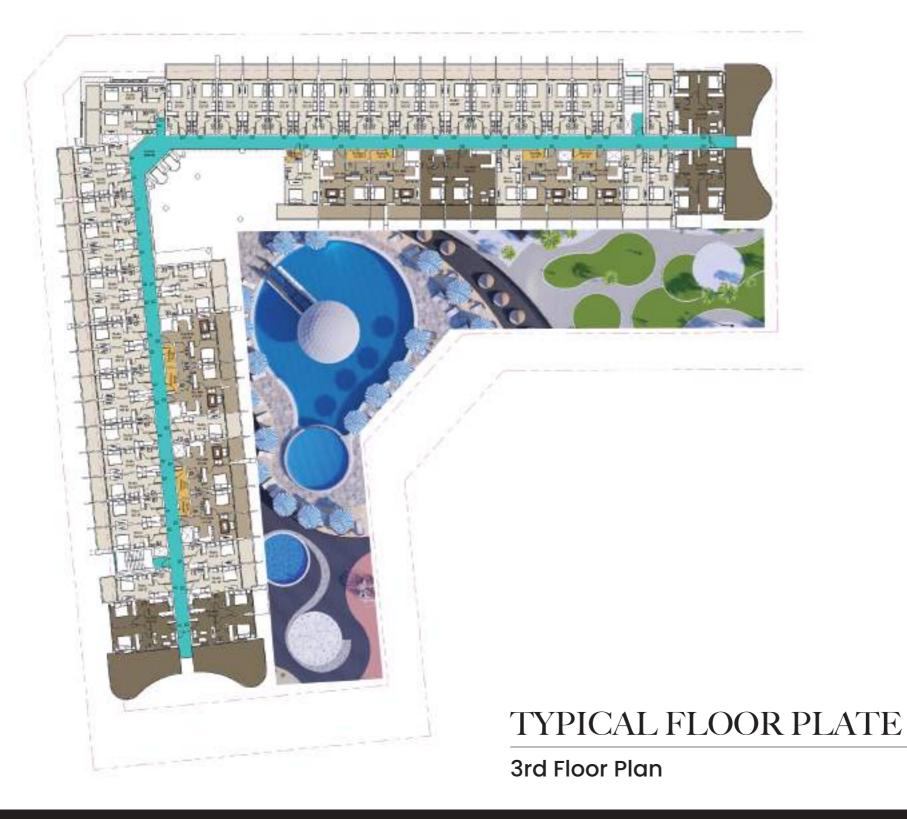

ng in or by your infinity pool or work out in the indoor or outdoor gym or perhaps practice your putting technique on your private putting green? Samana Golf Avenue well it's a lifestyle.





#### **QUALITY ASSURED**

The properties are built to the highest standards with high-end quality fittings and fixtures. Samana Golf Avenue with its beautiful landscaped leisure deck featuring swim up refreshment centre, cascading water features, children pool, indoor and outdoor gymnasium and a miniature golf course with delightful seating areas feels more like a 5 star hotel rather than a residential building.





#### GYM

Samana Golf Avenue features a state of the art gymnasium helping keeping your body, mind and soul in balance









## TYPICAL FLOOR PLATE









## TYPICAL FLOOR PLATE

















## **TYPICAL FLOOR PLATE**





STUDIO-B

NET AREA

450 sq ft

#### **FLOOR PLANS & TYICAL APARTMENTS**



NET AREA 355 sq ft





551 sq ft

NET AREA





STUDIO-E

NET AREA 368 sq ft



STUDIO-D



## STUDIO-F

TOTAL AREA 40



#### STUDIO-G

TOTAL AREA 379 sq ft

. . .

• • • • • • •

#### ONE BHK-A

TOTAL AREA 805 sq ft