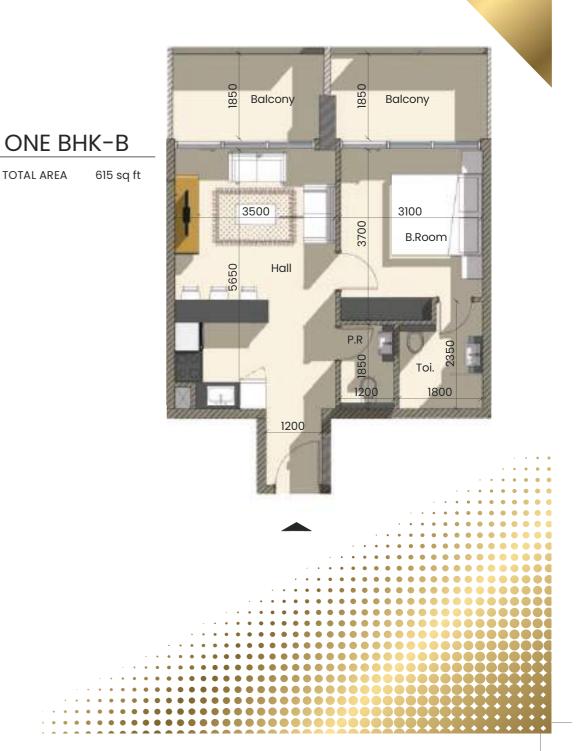

eautiful landscaped leisure deck featuring swim up refreshment centre, cascading water features, children pool, indoor and outdoor gymnasium and a miniature golf course with delightful seating areas feels more like a 5 star hotel rather than a residential building.





#### GYM

Samana Golf Avenue features a state of the art gymnasium helping keeping your body, mind and soul in balance









## TYPICAL FLOOR PLATE









## TYPICAL FLOOR PLATE

















## **TYPICAL FLOOR PLATE**





STUDIO-B

NET AREA

450 sq ft

#### **FLOOR PLANS & TYICAL APARTMENTS**



NET AREA 355 sq ft





551 sq ft

NET AREA





STUDIO-E

NET AREA 368 sq ft



STUDIO-D



## STUDIO-F

TOTAL AREA 40



#### STUDIO-G

TOTAL AREA 379 sq ft

. . .

• • • • • • •

#### ONE BHK-A

TOTAL AREA 805 sq ft