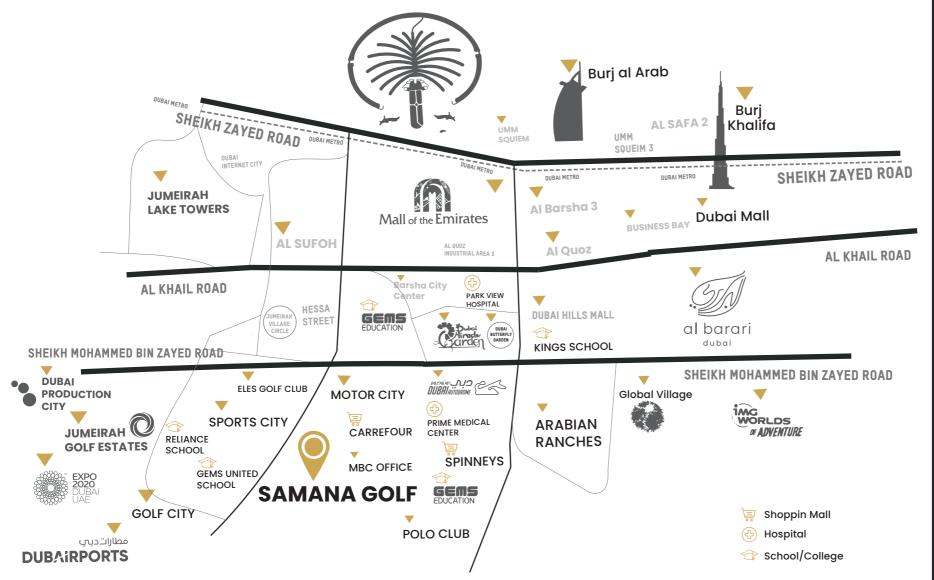

### STRATEGICALLY LOCATED WITHIN DUBAI BETWEEN BOTH SPORTS AND MOTOR CITY

Samana Golf Avenue is perfectly located, putting you at the heart of everything Dubai has to offer. Situated just minutes from some of the best International schools, the largest private hospital in the city and within 30 minutes of the cities international airports. The cities business districts are just 20 minutes. Dubai's pristine beaches and many exciting leisure attractions, such as Motiongate, Legoland Dubai Bollywood theme parks are in easy reach and of course 5 of the world's best golf courses are on your door step.

#### 00 - 05 MINS

- GEMS EDUCATION
- DUBAI AUTODROME
- DUBAI MIRACLE GARDEN

#### 05 - 10 MINS

- DUBAI PRODUCTION CITY
- GLOBAL VILLAGE
- IMG WORLDS OF ADVENTURE

### 10 - 15 MINS

- BURJ AL ARAB
- DUBAI HILLS MALL
- JUMERIAH GOLF ESTATES
- MALL OF EMIRATES
  - 15 20 MINS
- BURJ KHALIFA
- DWC
- DXB AIRPORTS