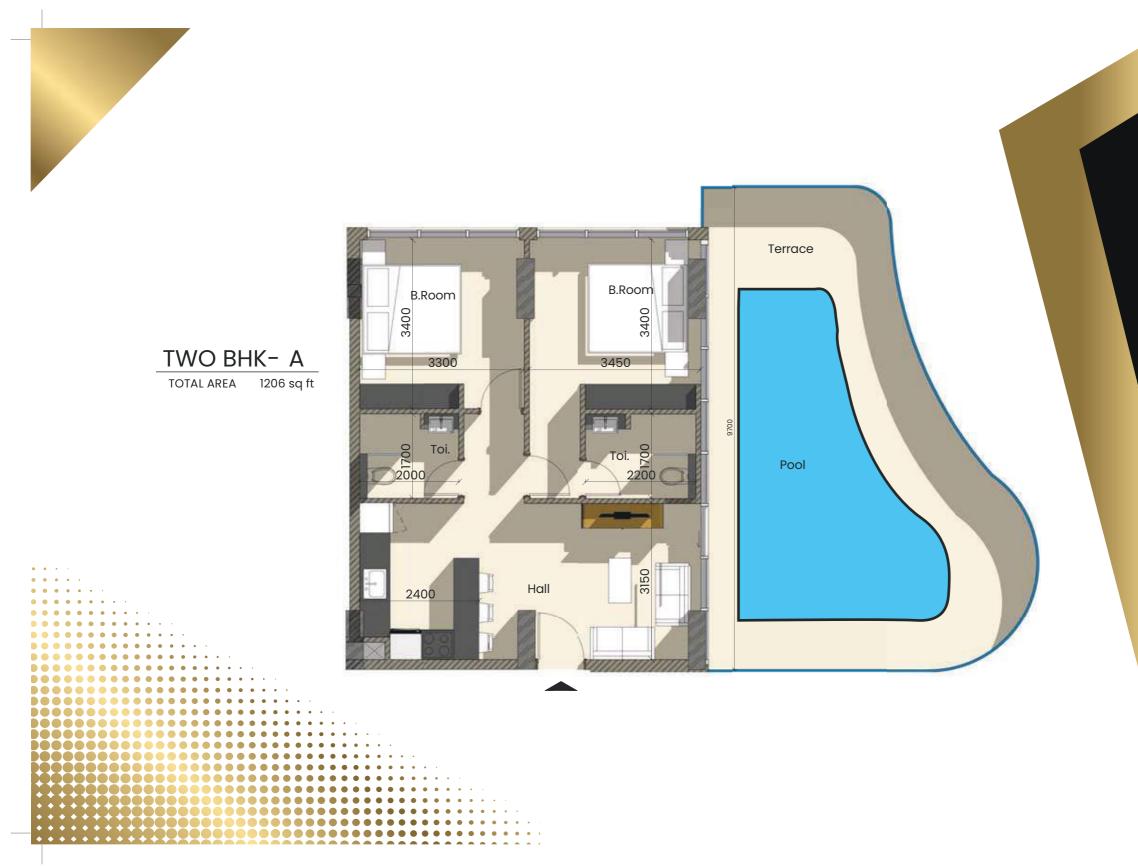

#### **KEY FEATURES**

- » 250 luxuriously appointed Studio, One and Two bedroom Apartments
- » Quality finish throughout featuring the latest smart home technology
- » Recognised international brands in kitchen and bathrooms
- » Indoor and Outdoor gymnasiums
- » Featuring a miniature golf course
- » All apartments feature outdoor space with many of the two bedroom apartments featuring private swimming pools
- » Easy access to 5 international golf courses
- » Easy access to the vibrant city via the city's main road network with downtown just 20 minute drive and the main airport reached within 30