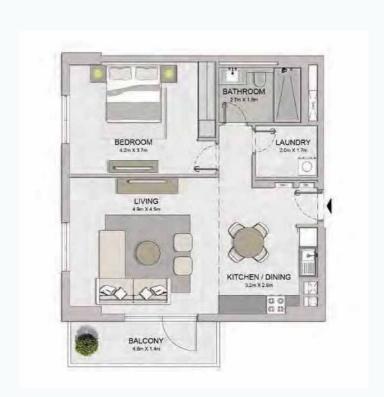

APARTMENT TYPE 9
- LEVEL 5,6

PORT DE LA MER La Voile 2 BEDROOM BUILDING 1

APARTMENT TYPE 1A
- LEVEL 1

BALCONY 1,6m X 3.9m

BEDROOM 4.2m x 3.9m

KITCHEN / DINING 3.2m X.2.8m

APARTMENT TYPE 1 LEVEL 2, 3, 4, 5, 6 PORT DE LA MER La Voile