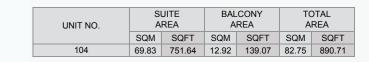

FLOORPLANS

BUILDING 1

1 BEDROOM **BUILDING 1** 

APARTMENT TYPE 1A LEVEL

PORT DE LA MER La Voile

1 BEDROOM

APARTMENT TYPE 1

| ı   | JNIT NO | ).  | _     | JITE<br>REA | BALCONY<br>AREA |         | TOTAL<br>AREA |        |
|-----|---------|-----|-------|-------------|-----------------|---------|---------------|--------|
|     |         |     | SQM   | SQM SQFT    |                 | SQFT    | SQM           | SQFT   |
| 202 | 302     | 402 | 70.19 | 755.52      | 8.15            | 5 87.73 | 78.34 843.    | 843.24 |
|     | 502     |     | 70.19 | 755.52      | 0.15            | 01.13   | 70.34         | 043.24 |
|     |         |     |       |             |                 |         |               |        |