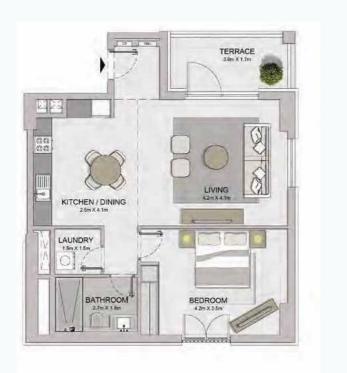

APARTMENT TYPE 2 BUILDING 1 - LEVEL 1, 2, 3, 4, 5, 6

PORT DE LA MER La Voile

1 BEDROOM APARTMENT TYPE 3A **BUILDING 1** LEVEL

| UNIT NO. |     | SUITE<br>AREA |       |        | CONY<br>REA | TOTAL<br>AREA |       |        |
|----------|-----|---------------|-------|--------|-------------|---------------|-------|--------|
|          |     |               | SQM   | SQFT   | SQM         | SQFT          | SQM   | SQFT   |
|          | 103 |               | 69.38 | 746.80 | 6.19        | 66.63         | 75.57 | 813.43 |
| :03      | 303 | 403           | 69.39 | 746.91 | 6.20        | 66.74         | 75.59 | 813.64 |
|          | 503 |               | 69.39 | 746.91 | 6.19        | 66.63         | 75.58 | 813.54 |
|          | 602 |               | 69.44 | 747.45 | 6.20        | 66.74         | 75.64 | 814.18 |