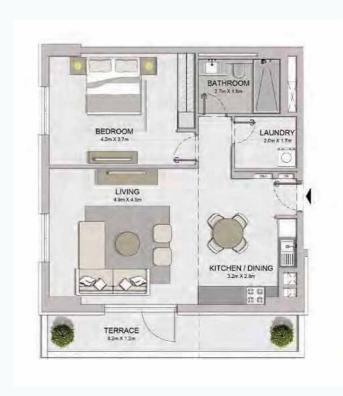

APARTMENT TYPE 2 BUILDING 1 - LEVEL 1, 2, 3, 4, 5, 6

PORT DE LA MER La Voile

1 BEDROOM APARTMENT TYPE 3A **BUILDING 1** LEVEL

| UNIT NO. |     | SUITE<br>AREA |       |        | CONY<br>REA | TOTAL<br>AREA |       |        |
|----------|-----|---------------|-------|--------|-------------|---------------|-------|--------|
|          |     |               | SQM   | SQFT   | SQM         | SQFT          | SQM   | SQFT   |
|          | 103 |               | 69.38 | 746.80 | 6.19        | 66.63         | 75.57 | 813.43 |
| :03      | 303 | 403           | 69.39 | 746.91 | 6.20        | 66.74         | 75.59 | 813.64 |
|          | 503 |               | 69.39 | 746.91 | 6.19        | 66.63         | 75.58 | 813.54 |
|          | 602 |               | 69.44 | 747.45 | 6.20        | 66.74         | 75.64 | 814.18 |