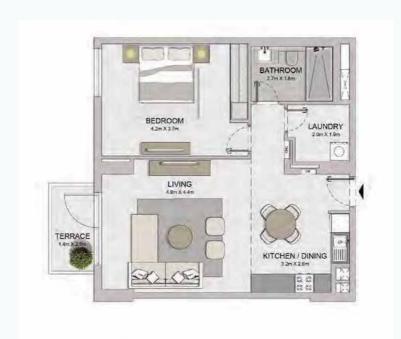

APARTMENT TYPE 9
- LEVEL 5,6

PORT DE LA MER La Voile 2 BEDROOM BUILDING 1

APARTMENT TYPE 1A
- LEVEL 1

BALCONY 1,6m X 3.9m

BEDROOM 4.2m x 3.9m

KITCHEN / DINING 3.2m X.2.8m

APARTMENT TYPE 1 LEVEL 2, 3, 4, 5, 6 PORT DE LA MER La Voile