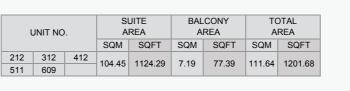

APARTMENT TYPE 3
LEVEL 2, 3, 4

PORT DE LA MER La Voile 2 BEDROOM
BUILDING 1 -

APARTMENT TYPE 4

| SQM         SQFT         SQM         SQFT         SQM         SQFT         SQM         SQFT           211         311         411         104.31         1122.78         7.19         77.39         111.5         1200.1 | ι   | JNIT NO |     | _      | JITE<br>REA |      | CONY<br>REA |       | OTAL<br>REA |
|--------------------------------------------------------------------------------------------------------------------------------------------------------------------------------------------------------------------------|-----|---------|-----|--------|-------------|------|-------------|-------|-------------|
| 211 311 411 104.31 1122.78 7.19 77.39 111.5 1200.1                                                                                                                                                                       |     |         |     | SQM    | SQFT        | SQM  | SQFT        | SQM   | SQFT        |
|                                                                                                                                                                                                                          | 211 | 311     | 411 | 104.31 | 1122.78     | 7.19 | 77.39       | 111.5 | 1200.1      |