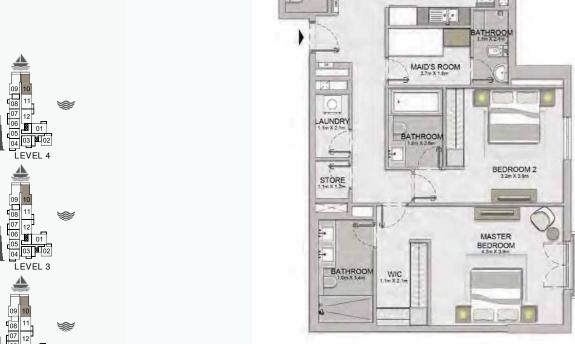

4 BEDROOM BUILDING 1 APARTMENT TYPE 1
- LEVEL 5

PORT DE LA MER La Voile 5 BEDROOM
BUILDING 1

APARTMENT TYPE 1

G1 - LEVEL

18m X 27m

|                       | 0 0                          |
|-----------------------|------------------------------|
|                       | TERRACE<br>83m x 3 8m        |
| LIVING<br>8.3m x 6.3m |                              |
|                       |                              |
| MAJLIS PROVISION      | LIVING/DINING<br>8.4m x 5.8m |
| MAJLIS<br>4.6m x 3.4m |                              |
| BATHROOM 15m x2.7m    | KITCHEN<br>6.6m x 4.7m       |
|                       | POWDER                       |
|                       | 14m×21m                      |
|                       | LAUNDRY MAID'S ROOM BATHROOM |
| ) L                   | 3.4m×1.9m                    |

## PORT DE LA MER La Voile

|   | UNIT NO. | SUITE<br>AREA |         | BALCONY<br>AREA |        | TOTAL<br>AREA |         |
|---|----------|---------------|---------|-----------------|--------|---------------|---------|
| ı |          | SQM           | SQFT    | SQM             | SQFT   | SQM           | SQFT    |
| ı | 607      | 459.98        | 4951.18 | 59.70           | 642.61 | 519.68        | 5593.79 |