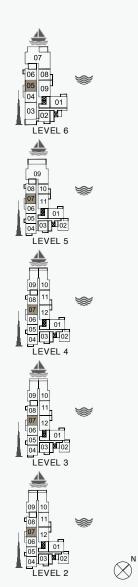

APARTMENT TYPE 3 LEVEL 2, 3, 4, 5 PORT DE LA MER La Voile

1 BEDROOM BUILDING 1 -

APARTMENT TYPE 4

SUITE AREA

AREA

| ι   | JNIT NO |     | _     | SUITE<br>AREA |      | BALCONY<br>AREA |       | OTAL<br>REA |
|-----|---------|-----|-------|---------------|------|-----------------|-------|-------------|
|     |         |     | SQM   | SQFT          | SQM  | SQFT            | SQM   | SQFT        |
| 105 | 205     | 305 | 68.99 | 742.60        | 4.57 | 49.19           | 73.56 | 791.79      |
| 405 | 505     |     | 00.99 | 742.00        | 4.57 | 49.19           | 73.50 | 791.79      |