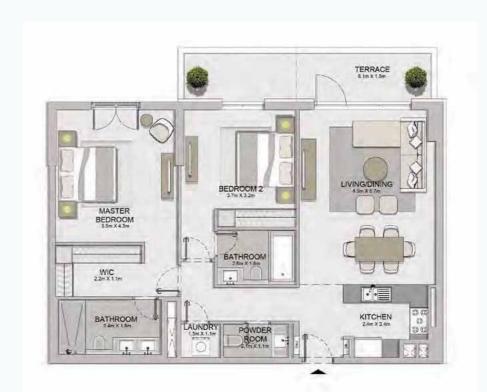

APARTMENT TYPE 3
LEVEL 2, 3, 4

PORT DE LA MER La Voile 2 BEDROOM
BUILDING 1 -

APARTMENT TYPE 4

| SQM         SQFT         SQM         SQFT         SQM         SQFT         SQM         SQFT           211         311         411         104.31         1122.78         7.19         77.39         111.5         1200.1 | ι   | JNIT NO |     | _      | JITE<br>REA |      | CONY<br>REA |       | OTAL<br>REA |
|--------------------------------------------------------------------------------------------------------------------------------------------------------------------------------------------------------------------------|-----|---------|-----|--------|-------------|------|-------------|-------|-------------|
| 211 311 411 104.31 1122.78 7.19 77.39 111.5 1200.1                                                                                                                                                                       |     |         |     | SQM    | SQFT        | SQM  | SQFT        | SQM   | SQFT        |
|                                                                                                                                                                                                                          | 211 | 311     | 411 | 104.31 | 1122.78     | 7.19 | 77.39       | 111.5 | 1200.1      |