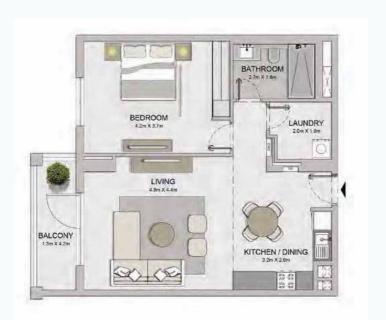

APARTMENT TYPE 9
- LEVEL 5,6

PORT DE LA MER La Voile 2 BEDROOM BUILDING 1

APARTMENT TYPE 1A
- LEVEL 1

BALCONY 1,6m X 3.9m

BEDROOM 4.2m x 3.9m

KITCHEN / DINING 3.2m X.2.8m

APARTMENT TYPE 1 LEVEL 2, 3, 4, 5, 6 PORT DE LA MER La Voile