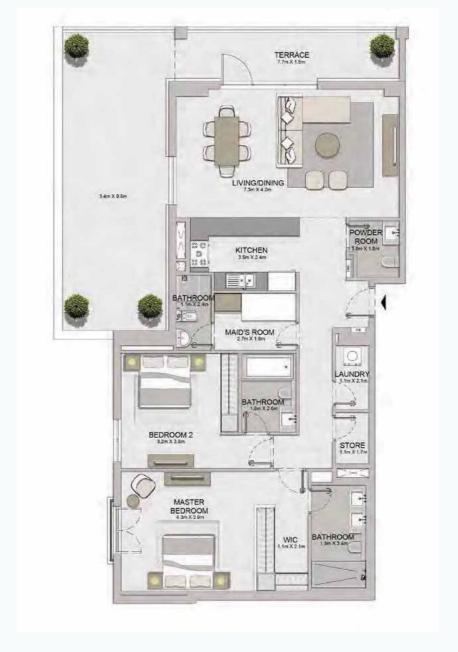

4 BEDROOM BUILDING 1 APARTMENT TYPE 1
- LEVEL 5

PORT DE LA MER La Voile 5 BEDROOM
BUILDING 1

APARTMENT TYPE 1

G1 - LEVEL

18m X 27m

|                       | 0 0                          |
|-----------------------|------------------------------|
|                       | TERRACE<br>83m x 3 8m        |
| LIVING<br>8.3m x 6.3m |                              |
|                       |                              |
| MAJLIS PROVISION      | LIVING/DINING<br>8.4m x 5.8m |
| MAJLIS<br>4.6m x 3.4m |                              |
| BATHROOM 15m x2.7m    | KITCHEN<br>6.6m x 4.7m       |
|                       | POWDER                       |
|                       | 14m×21m                      |
|                       | LAUNDRY MAID'S ROOM BATHROOM |
| ) L                   | 3.4m×1.9m                    |