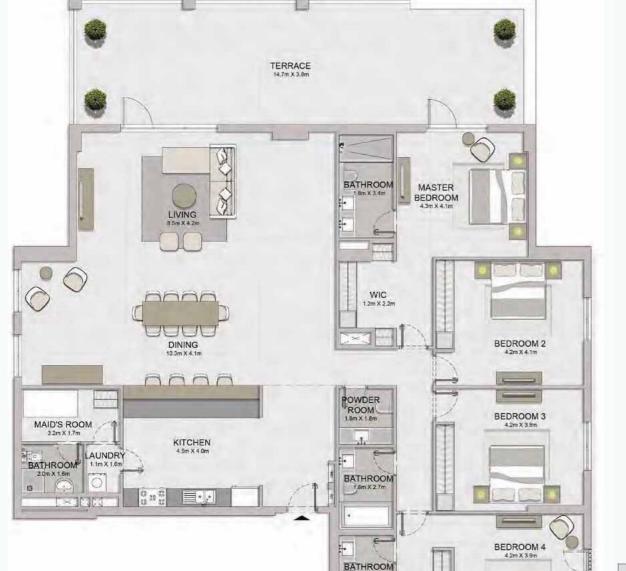

4 BEDROOM BUILDING 1 APARTMENT TYPE 1
- LEVEL 5

PORT DE LA MER La Voile 5 BEDROOM
BUILDING 1

APARTMENT TYPE 1

G1 - LEVEL

18m X 27m

|                       | 0 0                          |
|-----------------------|------------------------------|
|                       | TERRACE<br>83m x 3 8m        |
| LIVING<br>8.3m x 6.3m |                              |
|                       |                              |
| MAJLIS PROVISION      | LIVING/DINING<br>8.4m x 5.8m |
| MAJLIS<br>4.6m x 3.4m |                              |
| BATHROOM 15m x2.7m    | KITCHEN<br>6.6m x 4.7m       |
|                       | POWDER                       |
|                       | 14m×21m                      |
|                       | LAUNDRY MAID'S ROOM BATHROOM |
| ) L                   | 3.4m×1.9m                    |