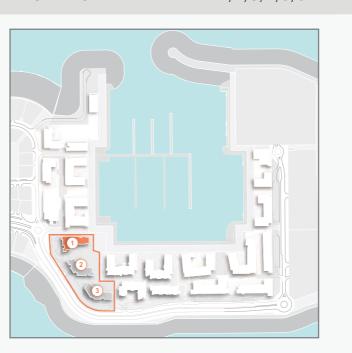

FLOORPLANS

BUILDING 1

1 BEDROOM **BUILDING 1** 

APARTMENT TYPE 1A LEVEL

PORT DE LA MER La Voile

1 BEDROOM

APARTMENT TYPE 1

| ı   | JNIT NO | ).  | _     | JITE<br>REA | BALCONY<br>AREA |         | TOTAL<br>AREA |        |
|-----|---------|-----|-------|-------------|-----------------|---------|---------------|--------|
|     |         |     | SQM   | SQM SQFT    |                 | SQFT    | SQM           | SQFT   |
| 202 | 302     | 402 | 70.19 | 755.52      | 8.15            | 5 87.73 | 78.34 843.    | 843.24 |
|     | 502     |     | 70.19 | 755.52      | 0.15            | 01.13   | 70.34         | 043.24 |
|     |         |     |       |             |                 |         |               |        |