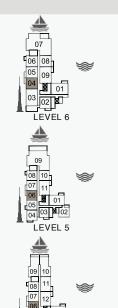

APARTMENT TYPE 9
- LEVEL 5,6

PORT DE LA MER La Voile 2 BEDROOM BUILDING 1

APARTMENT TYPE 1A
- LEVEL 1

BALCONY 1,6m X 3.9m

BEDROOM 4.2m x 3.9m

KITCHEN / DINING 3.2m X.2.8m

APARTMENT TYPE 1 LEVEL 2, 3, 4, 5, 6 PORT DE LA MER La Voile

2 BEDROOM APARTMENT TYPE 2A **BUILDING 1** 

LEVEL

105.67 1137.42 8.53 91.82 114.2 1229.24

| UNIT NO. |        | JITE<br>REA |       | CONY<br>REA |       | OTAL<br>REA |
|----------|--------|-------------|-------|-------------|-------|-------------|
|          | SQM    | SQFT        | SQM   | SQFT        | SQM   | SQFT        |
| 109      | 131.63 | 1416.85     | 51.47 | 554.02      | 183.1 | 1970.87     |