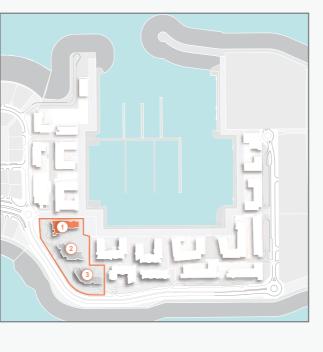

CONY<br>REA | TOTAL<br>AREA |        |  |
|----|---------|-----|---------------|--------|------|-------------|---------------|--------|--|
|    |         |     | SQM           | SQFT   | SQM  | SQFT        | SQM           | SQFT   |  |
| 08 | 308     | 408 | 69.50         | 748.09 | 4.57 | 49.19       | 74.07         | 797.28 |  |
| 08 | 606     |     | 69.50         | 740.09 | 4.57 | 49.19       | 74.07         | 191.20 |  |









APARTMENT TYPE 9
- LEVEL 5,6

PORT DE LA MER La Voile 2 BEDROOM BUILDING 1

APARTMENT TYPE 1A
- LEVEL 1





















BALCONY 1,6m X 3.9m

BEDROOM 4.2m x 3.9m

KITCHEN / DINING 3.2m X.2.8m

APARTMENT TYPE 1 LEVEL 2, 3, 4, 5, 6 PORT DE LA MER La Voile

2 BEDROOM APARTMENT TYPE 2A **BUILDING 1** 

LEVEL







105.67 1137.42 8.53 91.82 114.2 1229.24









| UNIT NO. |        | JITE<br>REA |       | CONY<br>REA |       | OTAL<br>REA |
|----------|--------|-------------|-------|-------------|-------|-------------|
|          | SQM    | SQFT        | SQM   | SQFT        | SQM   | SQFT        |
| 109      | 131.63 | 1416.85     | 51.47 | 554.02      | 183.1 | 1970.87     |





APARTMENT TYPE 2 LEVEL 2, 3, 4 PORT DE LA MER La Voile

2 BEDROOM **BUILDING 1** 

APARTMENT TYPE 3A LEVEL

















| UNIT NO. |        | JITE<br>REA |       | CONY<br>REA | TOTAL<br>AREA |         |
|----------|--------|-------------|-------|-------------|---------------|---------|
|          | SQM    | SQFT        | SQM   | SQFT        | SQM           | SQFT    |
| 110      | 130.40 | 1403.61     | 12.96 | 139.50      | 143.36        | 1543.11 |
|