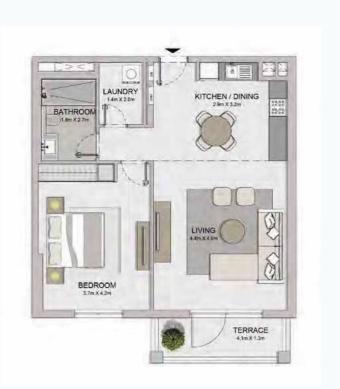

FLOORPLANS

BUILDING 1

1 BEDROOM **BUILDING 1** 

APARTMENT TYPE 1A LEVEL

PORT DE LA MER La Voile

1 BEDROOM

APARTMENT TYPE 1

| ı   | JNIT NO | ).  | _     | JITE<br>REA | BALCONY<br>AREA |         | TOTAL<br>AREA |        |
|-----|---------|-----|-------|-------------|-----------------|---------|---------------|--------|
|     |         |     | SQM   | SQM SQFT    |                 | SQFT    | SQM           | SQFT   |
| 202 | 302     | 402 | 70.19 | 755.52      | 8.15            | 5 87.73 | 78.34 843.    | 843.24 |
|     | 502     |     | 70.19 | 755.52      | 0.15            | 01.13   | 70.34         | 043.24 |
|     |         |     |       |             |                 |         |               |        |