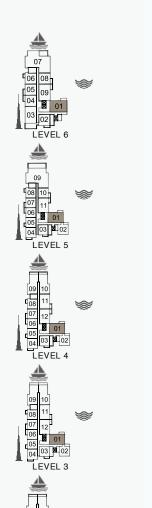

APARTMENT TYPE 2 BUILDING 1 - LEVEL 1, 2, 3, 4, 5, 6

PORT DE LA MER La Voile

1 BEDROOM APARTMENT TYPE 3A **BUILDING 1** LEVEL

| UNIT NO. |     | SUITE<br>AREA |       |        | CONY<br>REA | TOTAL<br>AREA |       |        |
|----------|-----|---------------|-------|--------|-------------|---------------|-------|--------|
|          |     |               | SQM   | SQFT   | SQM         | SQFT          | SQM   | SQFT   |
|          | 103 |               | 69.38 | 746.80 | 6.19        | 66.63         | 75.57 | 813.43 |
| :03      | 303 | 403           | 69.39 | 746.91 | 6.20        | 66.74         | 75.59 | 813.64 |
|          | 503 |               | 69.39 | 746.91 | 6.19        | 66.63         | 75.58 | 813.54 |
|          | 602 |               | 69.44 | 747.45 | 6.20        | 66.74         | 75.64 | 814.18 |

APARTMENT TYPE 3 LEVEL 2, 3, 4, 5 PORT DE LA MER La Voile

1 BEDROOM BUILDING 1 -

APARTMENT TYPE 4

SUITE AREA

AREA

| ι   | JNIT NO |     | _     | SUITE<br>AREA |      | BALCONY<br>AREA |       | OTAL<br>REA |
|-----|---------|-----|-------|---------------|------|-----------------|-------|-------------|
|     |         |     | SQM   | SQFT          | SQM  | SQFT            | SQM   | SQFT        |
| 105 | 205     | 305 | 68.99 | 742.60        | 4.57 | 49.19           | 73.56 | 791.79      |
| 405 | 505     |     | 00.99 | 742.00        | 4.57 | 49.19           | 73.50 | 791.79      |

APARTMENT TYPE 5 BUILDING 1 - LEVEL 1, 2, 3, 4, 5, 6

PORT DE LA MER La Voile

1 BEDROOM **BUILDING 1** 

APARTMENT TYPE 6A LEVEL

| ι   | JNIT NO | ·.  |       | JITE<br>REA |      | .CONY<br>REA | TOTAL<br>AREA |        |  |
|-----|---------|-----|-------|-------------|------|--------------|---------------|--------|--|
|     |         |     | SQM   | SQFT        | SQM  | SQFT         | SQM           | SQFT   |  |
|     | 106     |     | 68.99 | 742.60      | 6.56 | 70.61        | 75.55         | 813.21 |  |
| 206 | 306     | 406 | 68.99 | 742.60      | 6.49 | 69.86        | 75.48         | 812.46 |  |
| 506 | 604     |     | 00.99 | 742.00      | 0.49 | 09.00        | 75.40         | 012.40 |  |

APARTMENT TYPE 6
- LEVEL 2, 3, 4, 5, 6

PORT DE LA MER La Voile 1 BEDROOM APARTMENT TYPE 7A
BUILDING 1 - LEVEL 1

| ı   | UNIT NO |     |       | JITE<br>REA |      | CONY<br>REA | TOTAL<br>AREA |        |
|-----|---------|-----|-------|-------------|------|-------------|---------------|--------|
|     |         |     | SQM   | SQFT        | SQM  | SQFT        | SQM           | SQFT   |
| 207 | 307     | 407 | 68.99 | 742.60      | 6.49 | 69.86       | 75.48         | 812.46 |
| 507 | 605     |     | 00.99 | 742.00      | 0.49 | 09.00       | 75.40         | 012.40 |

APARTMENT TYPE 7 BUILDING 1 - LEVEL 2, 3, 4, 5, 6

PORT DE LA MER La Voile

1 BEDROOM **BUILDING 1** 

APARTMENT TYPE 8 LEVEL

| ı  | UNIT NO |     | SUITE<br>AREA |        |      | CONY<br>REA | TOTAL<br>AREA |        |  |
|----|---------|-----|---------------|--------|------|-------------|---------------|--------|--|
|    |         |     | SQM           | SQFT   | SQM  | SQFT        | SQM           | SQFT   |  |
| 08 | 308     | 408 | 69.50         | 748.09 | 4.57 | 49.19       | 74.07         | 797.28 |  |
| 08 | 606     |     | 69.50         | 740.09 | 4.57 | 49.19       | 74.07         | 191.20 |  |