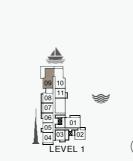

| CONY<br>REA | TOTAL<br>AREA |        |  |
|----|---------|-----|---------------|--------|------|-------------|---------------|--------|--|
|    |         |     | SQM           | SQFT   | SQM  | SQFT        | SQM           | SQFT   |  |
| 08 | 308     | 408 | 69.50         | 748.09 | 4.57 | 49.19       | 74.07         | 797.28 |  |
| 08 | 606     |     | 69.50         | 740.09 | 4.57 | 49.19       | 74.07         | 191.20 |  |









APARTMENT TYPE 9
- LEVEL 5,6

PORT DE LA MER La Voile 2 BEDROOM BUILDING 1

APARTMENT TYPE 1A
- LEVEL 1





















BALCONY 1,6m X 3.9m

BEDROOM 4.2m x 3.9m

KITCHEN / DINING 3.2m X.2.8m

APARTMENT TYPE 1 LEVEL 2, 3, 4, 5, 6 PORT DE LA MER La Voile

2 BEDROOM APARTMENT TYPE 2A **BUILDING 1** 

LEVEL







105.67 1137.42 8.53 91.82 114.2 1229.24









| UNIT NO. |        | JITE<br>REA |       | CONY<br>REA |       | OTAL<br>REA |
|----------|--------|-------------|-------|-------------|-------|-------------|
|          | SQM    | SQFT        | SQM   | SQFT        | SQM   | SQFT        |
| 109      | 131.63 | 1416.85     | 51.47 | 554.02      | 183.1 | 1970.87     |





APARTMENT TYPE 2 LEVEL 2, 3, 4 PORT DE LA MER La Voile

2 BEDROOM **BUILDING 1** 

APARTMENT TYPE 3A LEVEL

















| UNIT NO. |        | JITE<br>REA |       | CONY<br>REA | TOTAL<br>AREA |         |
|----------|--------|-------------|-------|-------------|---------------|---------|
|          | SQM    | SQFT        | SQM   | SQFT        | SQM           | SQFT    |
| 110      | 130.40 | 1403.61     | 12.96 | 139.50      | 143.36        | 1543.11 |
|