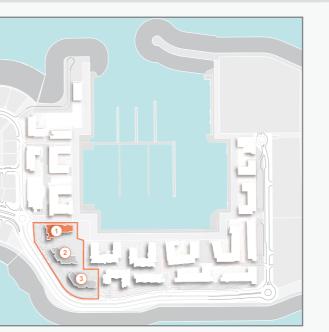

IT NO |     | SUITE<br>AREA |        |      | CONY<br>REA | TOTAL<br>AREA |        |  |
|----|---------|-----|---------------|--------|------|-------------|---------------|--------|--|
|    |         |     | SQM           | SQFT   | SQM  | SQFT        | SQM           | SQFT   |  |
| 08 | 308     | 408 | 69.50         | 748.09 | 4.57 | 49.19       | 74.07         | 797.28 |  |
| 08 | 606     |     | 69.50         | 740.09 | 4.57 | 49.19       | 74.07         | 191.20 |  |









APARTMENT TYPE 9
- LEVEL 5,6

PORT DE LA MER La Voile 2 BEDROOM BUILDING 1

APARTMENT TYPE 1A
- LEVEL 1





















BALCONY 1,6m X 3.9m

BEDROOM 4.2m x 3.9m

KITCHEN / DINING 3.2m X.2.8m

APARTMENT TYPE 1 LEVEL 2, 3, 4, 5, 6 PORT DE LA MER La Voile

2 BEDROOM APARTMENT TYPE 2A **BUILDING 1** 

LEVEL







105.67 1137.42 8.53 91.82 114.2 1229.24









| UNIT NO. |        | JITE<br>REA |       | CONY<br>REA |       | OTAL<br>REA |
|----------|--------|-------------|-------|-------------|-------|-------------|
|          | SQM    | SQFT        | SQM   | SQFT        | SQM   | SQFT        |
| 109      | 131.63 | 1416.85     | 51.47 | 554.02      | 183.1 | 1970.87     |





APARTMENT TYPE 2 LEVEL 2, 3, 4 PORT DE LA MER La Voile

2 BEDROOM **BUILDING 1** 

APARTMENT TYPE 3A LEVEL

















| UNIT NO. |        | JITE<br>REA |       | CONY<br>REA | TOTAL<br>AREA |         |
|----------|--------|-------------|-------|-------------|---------------|---------|
|          | SQM    | SQFT        | SQM   | SQFT        | SQM           | SQFT    |
| 110      | 130.40 | 1403.61     | 12.96 | 139.