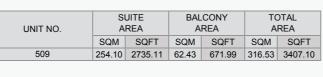

FLOORPLANS

BUILDING 1

1 BEDROOM **BUILDING 1** 

APARTMENT TYPE 1A LEVEL

PORT DE LA MER La Voile

1 BEDROOM

APARTMENT TYPE 1

| ı   | JNIT NO | ).  | _     | JITE<br>REA | BALCONY<br>AREA |         | TOTAL<br>AREA |        |
|-----|---------|-----|-------|-------------|-----------------|---------|---------------|--------|
|     |         |     | SQM   | SQM SQFT    |                 | SQFT    | SQM           | SQFT   |
| 202 | 302     | 402 | 70.19 | 755.52      | 8.15            | 5 87.73 | 78.34 843.    | 843.24 |
|     | 502     |     | 70.19 | 755.52      | 0.15            | 01.13   | 70.34         | 043.24 |
|     |         |     |       |             |                 |         |               |        |