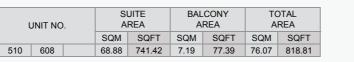

APARTMENT TYPE 3
LEVEL 2, 3, 4

PORT DE LA MER La Voile 2 BEDROOM
BUILDING 1 -

APARTMENT TYPE 4

| SQM         SQFT         SQM         SQFT         SQM         SQFT         SQM         SQFT           211         311         411         104.31         1122.78         7.19         77.39         111.5         1200.1 | ι   | JNIT NO |     | _      | JITE<br>REA |      | CONY<br>REA |       | OTAL<br>REA |
|--------------------------------------------------------------------------------------------------------------------------------------------------------------------------------------------------------------------------|-----|---------|-----|--------|-------------|------|-------------|-------|-------------|
| 211 311 411 104.31 1122.78 7.19 77.39 111.5 1200.1                                                                                                                                                                       |     |         |     | SQM    | SQFT        | SQM  | SQFT        | SQM   | SQFT        |
|                                                                                                                                                                                                                          | 211 | 311     | 411 | 104.31 | 1122.78     | 7.19 | 77.39       | 111.5 | 1200.1      |