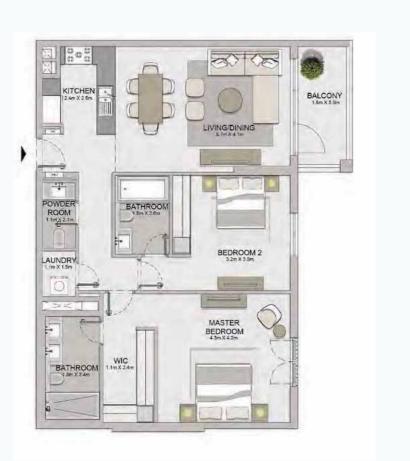

APARTMENT TYPE 3
LEVEL 2, 3, 4

PORT DE LA MER La Voile 2 BEDROOM
BUILDING 1 -

APARTMENT TYPE 4

| SQM         SQFT         SQM         SQFT         SQM         SQFT         SQM         SQFT           211         311         411         104.31         1122.78         7.19         77.39         111.5         1200.1 | ι   | JNIT NO |     | _      | JITE<br>REA |      | CONY<br>REA |       | OTAL<br>REA |
|--------------------------------------------------------------------------------------------------------------------------------------------------------------------------------------------------------------------------|-----|---------|-----|--------|-------------|------|-------------|-------|-------------|
| 211 311 411 104.31 1122.78 7.19 77.39 111.5 1200.1                                                                                                                                                                       |     |         |     | SQM    | SQFT        | SQM  | SQFT        | SQM   | SQFT        |
|                                                                                                                                                                                                                          | 211 | 311     | 411 | 104.31 | 1122.78     | 7.19 | 77.39       | 111.5 | 1200.1      |