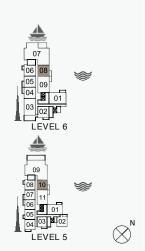

FLOORPLANS

BUILDING 1

1 BEDROOM **BUILDING 1** 

APARTMENT TYPE 1A LEVEL

PORT DE LA MER La Voile

1 BEDROOM

APARTMENT TYPE 1

| ı   | JNIT NO | ).  | _     | JITE<br>REA | BALCONY<br>AREA |         | TOTAL<br>AREA |        |
|-----|---------|-----|-------|-------------|-----------------|---------|---------------|--------|
|     |         |     | SQM   | SQM SQFT    |                 | SQFT    | SQM           | SQFT   |
| 202 | 302     | 402 | 70.19 | 755.52      | 8.15            | 5 87.73 | 78.34 843.    | 843.24 |
|     | 502     |     | 70.19 | 755.52      | 0.15            | 01.13   | 70.34         | 043.24 |
|     |         |     |       |             |                 |         |               |        |