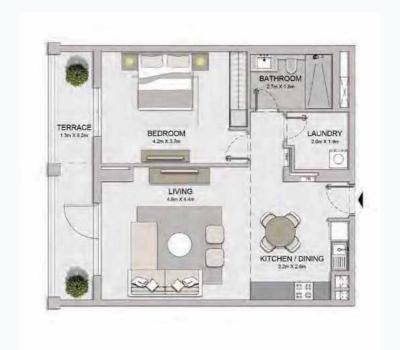

APARTMENT TYPE 2 BUILDING 1 - LEVEL 1, 2, 3, 4, 5, 6

PORT DE LA MER La Voile

1 BEDROOM APARTMENT TYPE 3A **BUILDING 1** LEVEL

| UNIT NO. |     | SUITE<br>AREA |       |        | CONY<br>REA | TOTAL<br>AREA |       |        |
|----------|-----|---------------|-------|--------|-------------|---------------|-------|--------|
|          |     |               | SQM   | SQFT   | SQM         | SQFT          | SQM   | SQFT   |
|          | 103 |               | 69.38 | 746.80 | 6.19        | 66.63         | 75.57 | 813.43 |
| :03      | 303 | 403           | 69.39 | 746.91 | 6.20        | 66.74         | 75.59 | 813.64 |
|          | 503 |               | 69.39 | 746.91 | 6.19        | 66.63         | 75.58 | 813.54 |
|          | 602 |               | 69.44 | 747.45 | 6.20        | 66.74         | 75.64 | 814.18 |