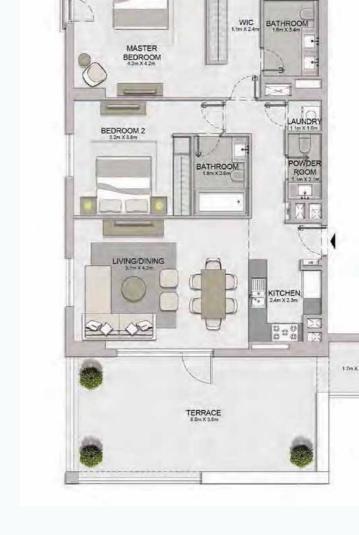

APARTMENT TYPE 5 BUILDING 1 - LEVEL 2, 3, 4, 5, 6

PORT DE LA MER La Voile

2 BEDROOM **BUILDING 1** 

APARTMENT TYPE 6 LEVEL

| UNIT NO. |        | JITE<br>REA | BALCONY<br>AREA |        | TOTAL<br>AREA |         |
|----------|--------|-------------|-----------------|--------|---------------|---------|
|          | SQM    | SQFT        | SQM             | SQFT   | SQM           | SQFT    |
| 603      | 104.92 | 1129.35     | 38.06           | 409.67 | 142.98        | 1539.02 |
|          |        |             |                 |        |               |         |