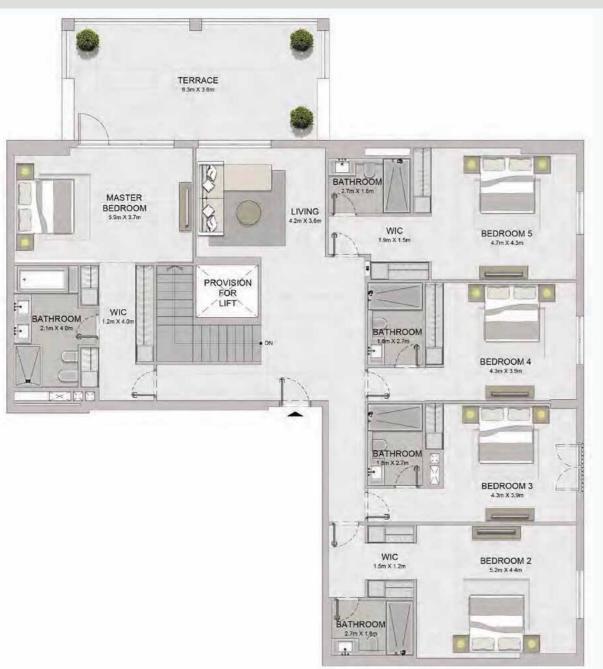

4 BEDROOM BUILDING 1 APARTMENT TYPE 1
- LEVEL 5

PORT DE LA MER La Voile 5 BEDROOM
BUILDING 1

APARTMENT TYPE 1

G1 - LEVEL

18m X 27m

|                       | 0 0                          |
|-----------------------|------------------------------|
|                       | TERRACE<br>83m x 3 8m        |
| LIVING<br>8.3m x 6.3m |                              |
|                       |                              |
| MAJLIS PROVISION      | LIVING/DINING<br>8.4m x 5.8m |
| MAJLIS<br>4.6m x 3.4m |                              |
| BATHROOM 15m x2.7m    | KITCHEN<br>6.6m x 4.7m       |
|                       | POWDER                       |
|                       | 14m×21m                      |
|                       | LAUNDRY MAID'S ROOM BATHROOM |
| ) L                   | 3.4m×1.9m                    |