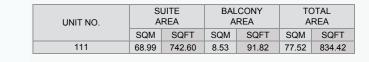

APARTMENT TYPE 3 LEVEL 2, 3, 4, 5 PORT DE LA MER La Voile

1 BEDROOM BUILDING 1 -

APARTMENT TYPE 4

SUITE AREA

AREA

| ι   | JNIT NO |     | _     | SUITE<br>AREA |      | BALCONY<br>AREA |       | OTAL<br>REA |
|-----|---------|-----|-------|---------------|------|-----------------|-------|-------------|
|     |         |     | SQM   | SQFT          | SQM  | SQFT            | SQM   | SQFT        |
| 105 | 205     | 305 | 68.99 | 742.60        | 4.57 | 49.19           | 73.56 | 791.79      |
| 405 | 505     |     | 00.99 | 742.00        | 4.57 | 49.19           | 73.50 | 791.79      |