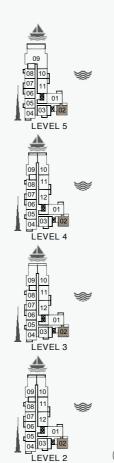

APARTMENT TYPE 2 BUILDING 1 - LEVEL 1, 2, 3, 4, 5, 6

PORT DE LA MER La Voile

1 BEDROOM APARTMENT TYPE 3A **BUILDING 1** LEVEL

| UNIT NO. |     | SUITE<br>AREA |       |        | CONY<br>REA | TOTAL<br>AREA |       |        |
|----------|-----|---------------|-------|--------|-------------|---------------|-------|--------|
|          |     |               | SQM   | SQFT   | SQM         | SQFT          | SQM   | SQFT   |
|          | 103 |               | 69.38 | 746.80 | 6.19        | 66.63         | 75.57 | 813.43 |
| :03      | 303 | 403           | 69.39 | 746.91 | 6.20        | 66.74         | 75.59 | 813.64 |
|          | 503 |               | 69.39 | 746.91 | 6.19        | 66.63         | 75.58 | 813.54 |
|          | 602 |               | 69.44 | 747.45 | 6.20        | 66.74         | 75.64 | 814.18 |