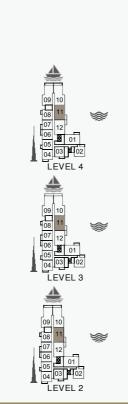

APARTMENT TYPE 3 LEVEL 2, 3, 4, 5 PORT DE LA MER La Voile

1 BEDROOM BUILDING 1 -

APARTMENT TYPE 4

SUITE AREA

AREA

| ι   | JNIT NO |     | _     | SUITE<br>AREA |      | BALCONY<br>AREA |       | OTAL<br>REA |
|-----|---------|-----|-------|---------------|------|-----------------|-------|-------------|
|     |         |     | SQM   | SQFT          | SQM  | SQFT            | SQM   | SQFT        |
| 105 | 205     | 305 | 68.99 | 742.60        | 4.57 | 49.19           | 73.56 | 791.79      |
| 405 | 505     |     | 00.99 | 742.00        | 4.57 | 49.19           | 73.50 | 791.79      |

APARTMENT TYPE 5 BUILDING 1 - LEVEL 1, 2, 3, 4, 5, 6

PORT DE LA MER La Voile

1 BEDROOM **BUILDING 1** 

APARTMENT TYPE 6A LEVEL

| ι   | JNIT NO | ·.  |       | JITE<br>REA |      | .CONY<br>REA | TOTAL<br>AREA |        |  |
|-----|---------|-----|-------|-------------|------|--------------|---------------|--------|--|
|     |         |     | SQM   | SQFT        | SQM  | SQFT         | SQM           | SQFT   |  |
|     | 106     |     | 68.99 | 742.60      | 6.56 | 70.61        | 75.55         | 813.21 |  |
| 206 | 306     | 406 | 68.99 | 742.60      | 6.49 | 69.86        | 75.48         | 812.46 |  |
| 506 | 604     |     | 00.99 | 742.00      | 0.49 | 09.00        | 75.40         | 012.40 |  |

APARTMENT TYPE 6
- LEVEL 2, 3, 4, 5, 6

PORT DE LA MER La Voile 1 BEDROOM APARTMENT TYPE 7A
BUILDING 1 - LEVEL 1

| ı   | UNIT NO |     |       | JITE<br>REA |      | CONY<br>REA | TOTAL<br>AREA |        |
|-----|---------|-----|-------|-------------|------|-------------|---------------|--------|
|     |         |     | SQM   | SQFT        | SQM  | SQFT        | SQM           | SQFT   |
| 207 | 307     | 407 | 68.99 | 742.60      | 6.49 | 69.86       | 75.48         | 812.46 |
| 507 | 605     |     | 00.99 | 742.00      | 0.49 | 09.00       | 75.40         | 012.40 |