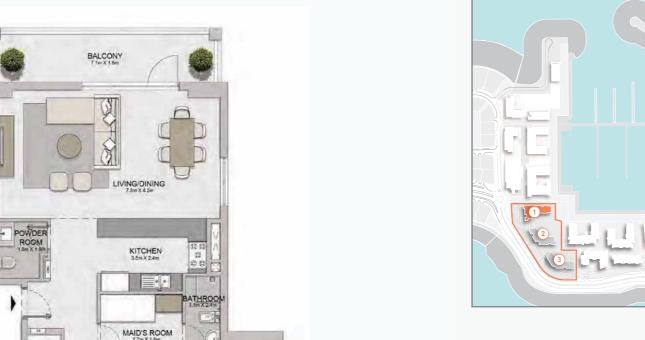

APARTMENT TYPE 9
- LEVEL 5,6

PORT DE LA MER La Voile 2 BEDROOM BUILDING 1

APARTMENT TYPE 1A
- LEVEL 1

BALCONY 1,6m X 3.9m

BEDROOM 4.2m x 3.9m

KITCHEN / DINING 3.2m X.2.8m

APARTMENT TYPE 1 LEVEL 2, 3, 4, 5, 6 PORT DE LA MER La Voile