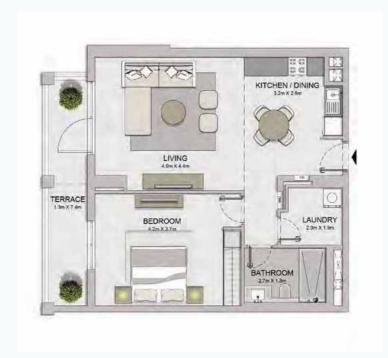

APARTMENT TYPE 7 BUILDING 1 - LEVEL 2, 3, 4, 5, 6

PORT DE LA MER La Voile

1 BEDROOM **BUILDING 1** 

APARTMENT TYPE 8 LEVEL

| ı  | UNIT NO |     | SUITE<br>AREA |        |      | CONY<br>REA | TOTAL<br>AREA |        |  |
|----|---------|-----|---------------|--------|------|-------------|---------------|--------|--|
|    |         |     | SQM           | SQFT   | SQM  | SQFT        | SQM           | SQFT   |  |
| 08 | 308     | 408 | 69.50         | 748.09 | 4.57 | 49.19       | 74.07         | 797.28 |  |
| 08 | 606     |     | 69.50         | 740.09 | 4.57 | 49.19       | 74.07         | 191.20 |  |