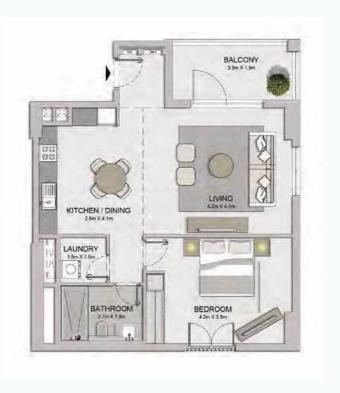

FLOORPLANS

BUILDING 1

1 BEDROOM **BUILDING 1** 

APARTMENT TYPE 1A LEVEL

PORT DE LA MER La Voile

1 BEDROOM

APARTMENT TYPE 1

| ı   | JNIT NO | ).  | _     | JITE<br>REA | BALCONY<br>AREA |         | TOTAL<br>AREA |        |
|-----|---------|-----|-------|-------------|-----------------|---------|---------------|--------|
|     |         |     | SQM   | SQM SQFT    |                 | SQFT    | SQM           | SQFT   |
| 202 | 302     | 402 | 70.19 | 755.52      | 8.15            | 5 87.73 | 78.34 843.    | 843.24 |
|     | 502     |     | 70.19 | 755.52      | 0.15            | 01.13   | 70.34         | 043.24 |
|     |         |     |       |             |                 |         |               |        |