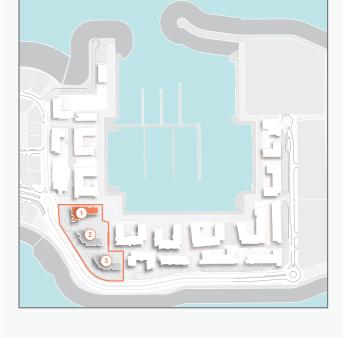

FLOORPLANS

BUILDING 1

1 BEDROOM **BUILDING 1** 

APARTMENT TYPE 1A LEVEL

PORT DE LA MER La Voile

1 BEDROOM

APARTMENT TYPE 1

| ı   | JNIT NO | ).  | _     | JITE<br>REA | BALCONY<br>AREA |         | TOTAL<br>AREA |        |
|-----|---------|-----|-------|-------------|-----------------|---------|---------------|--------|
|     |         |     | SQM   | SQM SQFT    |                 | SQFT    | SQM           | SQFT   |
| 202 | 302     | 402 | 70.19 | 755.52      | 8.15            | 5 87.73 | 78.34 843.    | 843.24 |
|     | 502     |     | 70.19 | 755.52      | 0.15            | 01.13   | 70.34         | 043.24 |
|     |         |     |       |             |                 |         |               |        |