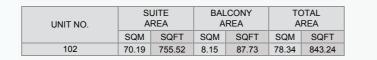

FLOORPLANS

BUILDING 1

1 BEDROOM **BUILDING 1** 

APARTMENT TYPE 1A LEVEL

PORT DE LA MER La Voile

1 BEDROOM

APARTMENT TYPE 1

| ı   | JNIT NO | ).  | _     | JITE<br>REA | BALCONY<br>AREA |         | TOTAL<br>AREA |        |
|-----|---------|-----|-------|-------------|-----------------|---------|---------------|--------|
|     |         |     | SQM   | SQM SQFT    |                 | SQFT    | SQM           | SQFT   |
| 202 | 302     | 402 | 70.19 | 755.52      | 8.15            | 5 87.73 | 78.34 843.    | 843.24 |
|     | 502     |     | 70.19 | 755.52      | 0.15            | 01.13   | 70.34         | 043.24 |
|     |         |     |       |             |                 |         |               |        |