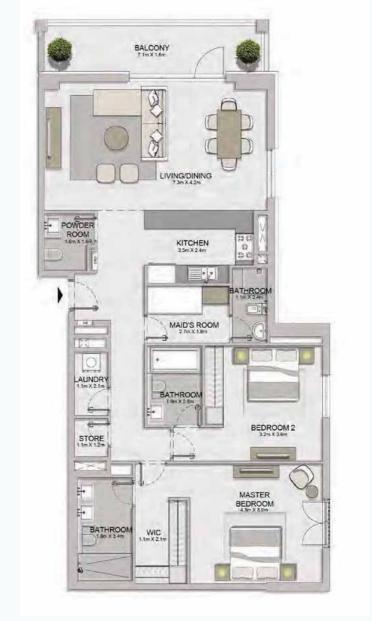

2 BEDROOM APARTMENT TYPE 2A **BUILDING 1** 

LEVEL

105.67 1137.42 8.53 91.82 114.2 1229.24

| UNIT NO. |        | JITE<br>REA |       | CONY<br>REA |       | OTAL<br>REA |
|----------|--------|-------------|-------|-------------|-------|-------------|
|          | SQM    | SQFT        | SQM   | SQFT        | SQM   | SQFT        |
| 109      | 131.63 | 1416.85     | 51.47 | 554.02      | 183.1 | 1970.87     |