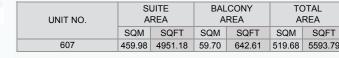

## PORT DE LA MER La Voile

|   | UNIT NO. | SUITE<br>AREA |         | BALCONY<br>AREA |        | TOTAL<br>AREA |         |
|---|----------|---------------|---------|-----------------|--------|---------------|---------|
| ı |          | SQM           | SQFT    | SQM             | SQFT   | SQM           | SQFT    |
| ı | 607      | 459.98        | 4951.18 | 59.70           | 642.61 | 519.68        | 5593.79 |