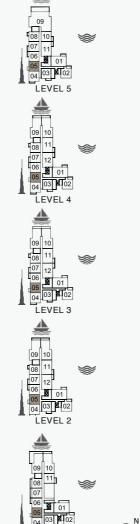

APARTMENT TYPE 2 BUILDING 1 - LEVEL 1, 2, 3, 4, 5, 6

PORT DE LA MER La Voile

1 BEDROOM APARTMENT TYPE 3A **BUILDING 1** LEVEL

| UNIT NO. |     | SUITE<br>AREA |       |        | CONY<br>REA | TOTAL<br>AREA |       |        |
|----------|-----|---------------|-------|--------|-------------|---------------|-------|--------|
|          |     |               | SQM   | SQFT   | SQM         | SQFT          | SQM   | SQFT   |
|          | 103 |               | 69.38 | 746.80 | 6.19        | 66.63         | 75.57 | 813.43 |
| :03      | 303 | 403           | 69.39 | 746.91 | 6.20        | 66.74         | 75.59 | 813.64 |
|          | 503 |               | 69.39 | 746.91 | 6.19        | 66.63         | 75.58 | 813.54 |
|          | 602 |               | 69.44 | 747.45 | 6.20        | 66.74         | 75.64 | 814.18 |

APARTMENT TYPE 3 LEVEL 2, 3, 4, 5 PORT DE LA MER La Voile

1 BEDROOM BUILDING 1 -

APARTMENT TYPE 4

SUITE AREA

AREA

| ι   | JNIT NO |     | _     | SUITE<br>AREA |      | BALCONY<br>AREA |       | OTAL<br>REA |
|-----|---------|-----|-------|---------------|------|-----------------|-------|-------------|
|     |         |     | SQM   | SQFT          | SQM  | SQFT            | SQM   | SQFT        |
| 105 | 205     | 305 | 68.99 | 742.60        | 4.57 | 49.19           | 73.56 | 791.79      |
| 405 | 505     |     | 00.99 | 742.00        | 4.57 | 49.19           | 73.50 | 791.79      |

APARTMENT TYPE 5 BUILDING 1 - LEVEL 1, 2, 3, 4, 5, 6

PORT DE LA MER La Voile

1 BEDROOM **BUILDING 1** 

APARTMENT TYPE 6A LEVEL

| ι   | JNIT NO | ·.  |       | JITE<br>REA |      | .CONY<br>REA | TOTAL<br>AREA |        |  |
|-----|---------|-----|-------|-------------|------|--------------|---------------|--------|--|
|     |         |     | SQM   | SQFT        | SQM  | SQFT         | SQM           | SQFT   |  |
|     | 106     |     | 68.99 | 742.60      | 6.56 | 70.61        | 75.55         | 813.21 |  |
| 206 | 306     | 406 | 68.99 | 742.60      | 6.49 | 69.86        | 75.48         | 812.46 |  |
| 506 | 604     |     | 00.99 | 742.00      | 0.49 | 09.00        | 75.40         | 012.40 |  |

APARTMENT TYPE 6
- LEVEL 2, 3, 4, 5, 6

PORT DE LA MER La Voile 1 BEDROOM APARTMENT TYPE 7A
BUILDING 1 - LEVEL 1

| ı   | UNIT NO |     |       | JITE<br>REA |      | CONY<br>REA | TOTAL<br>AREA |        |
|-----|---------|-----|-------|-------------|------|-------------|---------------|--------|
|     |         |     | SQM   | SQFT        | SQM  | SQFT        | SQM           | SQFT   |
| 207 | 307     | 407 | 68.99 | 742.60      | 6.49 | 69.86       | 75.48         | 812.46 |
| 507 | 605     |     | 00.99 | 742.00      | 0.49 | 09.00       | 75.40         | 012.40 |

APARTMENT TYPE 7 BUILDING 1 - LEVEL 2, 3, 4, 5, 6

PORT DE LA MER La Voile

1 BEDROOM **BUILDING 1** 

APARTMENT TYPE 8 LEVEL

| ı  | UNIT NO |     | SUITE<br>AREA |        |      | CONY<br>REA | TOTAL<br>AREA |        |  |
|----|---------|-----|---------------|--------|------|-------------|---------------|--------|--|
|    |         |     | SQM           | SQFT   | SQM  | SQFT        | SQM           | SQFT   |  |
| 08 | 308     | 408 | 69.50         | 748.09 | 4.57 | 49.19       | 74.07         | 797.28 |  |
| 08 | 606     |     | 69.50         | 740.09 | 4.57 | 49.19       | 74.07         | 191.20 |  |