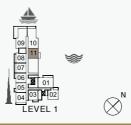

APARTMENT TYPE 3 LEVEL 2, 3, 4, 5 PORT DE LA MER La Voile

1 BEDROOM BUILDING 1 -

APARTMENT TYPE 4

SUITE AREA

AREA

| ι   | JNIT NO |     | _     | SUITE<br>AREA |      | BALCONY<br>AREA |       | OTAL<br>REA |
|-----|---------|-----|-------|---------------|------|-----------------|-------|-------------|
|     |         |     | SQM   | SQFT          | SQM  | SQFT            | SQM   | SQFT        |
| 105 | 205     | 305 | 68.99 | 742.60        | 4.57 | 49.19           | 73.56 | 791.79      |
| 405 | 505     |     | 00.99 | 742.00        | 4.57 | 49.19           | 73.50 | 791.79      |