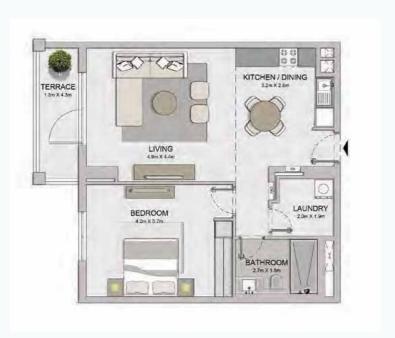

FLOORPLANS

BUILDING 1

1 BEDROOM **BUILDING 1** 

APARTMENT TYPE 1A LEVEL

PORT DE LA MER La Voile

1 BEDROOM

APARTMENT TYPE 1

| ı   | JNIT NO | ).  | _     | JITE<br>REA | BALCONY<br>AREA |         | TOTAL<br>AREA |        |
|-----|---------|-----|-------|-------------|-----------------|---------|---------------|--------|
|     |         |     | SQM   | SQM SQFT    |                 | SQFT    | SQM           | SQFT   |
| 202 | 302     | 402 | 70.19 | 755.52      | 8.15            | 5 87.73 | 78.34 843.    | 843.24 |
|     | 502     |     | 70.19 | 755.52      | 0.15            | 01.13   | 70.34         | 043.24 |
|     |         |     |       |             |                 |         |               |        |