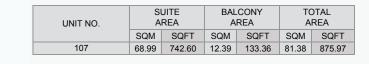

APARTMENT TYPE 3 LEVEL 2, 3, 4, 5 PORT DE LA MER La Voile

1 BEDROOM BUILDING 1 -

APARTMENT TYPE 4

SUITE AREA

AREA

| ι   | JNIT NO |     | _     | SUITE<br>AREA |      | BALCONY<br>AREA |       | OTAL<br>REA |
|-----|---------|-----|-------|---------------|------|-----------------|-------|-------------|
|     |         |     | SQM   | SQFT          | SQM  | SQFT            | SQM   | SQFT        |
| 105 | 205     | 305 | 68.99 | 742.60        | 4.57 | 49.19           | 73.56 | 791.79      |
| 405 | 505     |     | 00.99 | 742.00        | 4.57 | 49.19           | 73.50 | 791.79      |