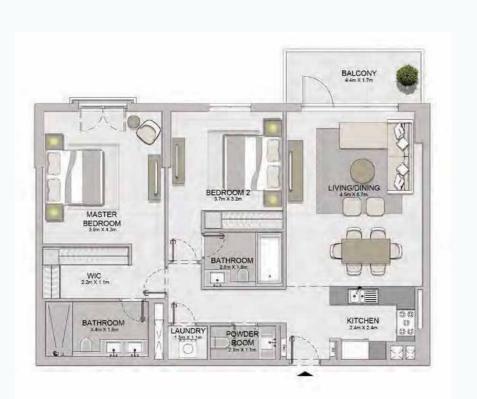

APARTMENT TYPE 9
- LEVEL 5,6

PORT DE LA MER La Voile 2 BEDROOM BUILDING 1

APARTMENT TYPE 1A
- LEVEL 1

BALCONY 1,6m X 3.9m

BEDROOM 4.2m x 3.9m

KITCHEN / DINING 3.2m X.2.8m

APARTMENT TYPE 1 LEVEL 2, 3, 4, 5, 6 PORT DE LA MER La Voile

2 BEDROOM APARTMENT TYPE 2A **BUILDING 1** 

LEVEL

105.67 1137.42 8.53 91.82 114.2 1229.24

| UNIT NO. |        | JITE<br>REA |       | CONY<br>REA |       | OTAL<br>REA |
|----------|--------|-------------|-------|-------------|-------|-------------|
|          | SQM    | SQFT        | SQM   | SQFT        | SQM   | SQFT        |
| 109      | 131.63 | 1416.85     | 51.47 | 554.02      | 183.1 | 1970.87     |