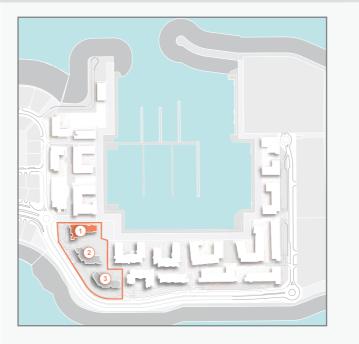

APARTMENT TYPE 3 LEVEL 2, 3, 4, 5 PORT DE LA MER La Voile

1 BEDROOM BUILDING 1 -

APARTMENT TYPE 4

SUITE AREA

AREA

| ι   | JNIT NO |     | _     | SUITE<br>AREA |      | BALCONY<br>AREA |       | OTAL<br>REA |
|-----|---------|-----|-------|---------------|------|-----------------|-------|-------------|
|     |         |     | SQM   | SQFT          | SQM  | SQFT            | SQM   | SQFT        |
| 105 | 205     | 305 | 68.99 | 742.60        | 4.57 | 49.19           | 73.56 | 791.79      |
| 405 | 505     |     | 00.99 | 742.00        | 4.57 | 49.19           | 73.50 | 791.79      |