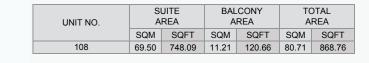

APARTMENT TYPE 7 BUILDING 1 - LEVEL 2, 3, 4, 5, 6

PORT DE LA MER La Voile

1 BEDROOM **BUILDING 1** 

APARTMENT TYPE 8 LEVEL

| ı  | UNIT NO |     | SUITE<br>AREA |        |      | CONY<br>REA | TOTAL<br>AREA |        |  |
|----|---------|-----|---------------|--------|------|-------------|---------------|--------|--|
|    |         |     | SQM           | SQFT   | SQM  | SQFT        | SQM           | SQFT   |  |
| 08 | 308     | 408 | 69.50         | 748.09 | 4.57 | 49.19       | 74.07         | 797.28 |  |
| 08 | 606     |     | 69.50         | 740.09 | 4.57 | 49.19       | 74.07         | 191.20 |  |