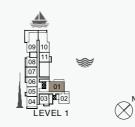

FLOORPLANS

BUILDING 1

1 BEDROOM **BUILDING 1** 

APARTMENT TYPE 1A LEVEL

PORT DE LA MER La Voile

1 BEDROOM

APARTMENT TYPE 1

| ı   | JNIT NO | ).  | _     | JITE<br>REA | BALCONY<br>AREA |         | TOTAL<br>AREA |        |
|-----|---------|-----|-------|-------------|-----------------|---------|---------------|--------|
|     |         |     | SQM   | SQM SQFT    |                 | SQFT    | SQM           | SQFT   |
| 202 | 302     | 402 | 70.19 | 755.52      | 8.15            | 5 87.73 | 78.34 843.    | 843.24 |
|     | 502     |     | 70.19 | 755.52      | 0.15            | 01.13   | 70.34         | 043.24 |
|     |         |     |       |             |                 |         |               |        |