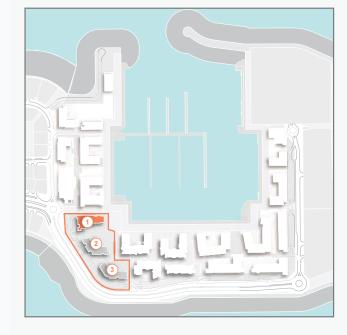

FLOORPLANS

BUILDING 1

1 BEDROOM **BUILDING 1** 

APARTMENT TYPE 1A LEVEL

PORT DE LA MER La Voile

1 BEDROOM

APARTMENT TYPE 1

| ı   | JNIT NO | ).  | _     | JITE<br>REA | BALCONY<br>AREA |         | TOTAL<br>AREA |        |
|-----|---------|-----|-------|-------------|-----------------|---------|---------------|--------|
|     |         |     | SQM   | SQM SQFT    |                 | SQFT    | SQM           | SQFT   |
| 202 | 302     | 402 | 70.19 | 755.52      | 8.15            | 5 87.73 | 78.34 843.    | 843.24 |
|     | 502     |     | 70.19 | 755.52      | 0.15            | 01.13   | 70.34         | 043.24 |
|     |         |     |       |             |                 |         |               |        |