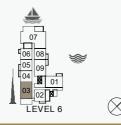

FLOORPLANS

BUILDING 1

1 BEDROOM **BUILDING 1** 

APARTMENT TYPE 1A LEVEL

PORT DE LA MER La Voile

1 BEDROOM

APARTMENT TYPE 1

| ı   | JNIT NO | ).  | _     | JITE<br>REA | BALCONY<br>AREA |         | TOTAL<br>AREA |        |
|-----|---------|-----|-------|-------------|-----------------|---------|---------------|--------|
|     |         |     | SQM   | SQM SQFT    |                 | SQFT    | SQM           | SQFT   |
| 202 | 302     | 402 | 70.19 | 755.52      | 8.15            | 5 87.73 | 78.34 843.    | 843.24 |
|     | 502     |     | 70.19 | 755.52      | 0.15            | 01.13   | 70.34         | 043.24 |
|     |         |     |       |             |                 |         |               |        |