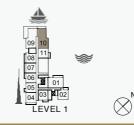

APARTMENT TYPE 2 BUILDING 1 - LEVEL 1, 2, 3, 4, 5, 6

PORT DE LA MER La Voile

1 BEDROOM APARTMENT TYPE 3A **BUILDING 1** LEVEL

| UNIT NO. |     | SUITE<br>AREA |       |        | CONY<br>REA | TOTAL<br>AREA |       |        |
|----------|-----|---------------|-------|--------|-------------|---------------|-------|--------|
|          |     |               | SQM   | SQFT   | SQM         | SQFT          | SQM   | SQFT   |
|          | 103 |               | 69.38 | 746.80 | 6.19        | 66.63         | 75.57 | 813.43 |
| :03      | 303 | 403           | 69.39 | 746.91 | 6.20        | 66.74         | 75.59 | 813.64 |
|          | 503 |               | 69.39 | 746.91 | 6.19        | 66.63         | 75.58 | 813.54 |
|          | 602 |               | 69.44 | 747.45 | 6.20        | 66.74         | 75.64 | 814.18 |