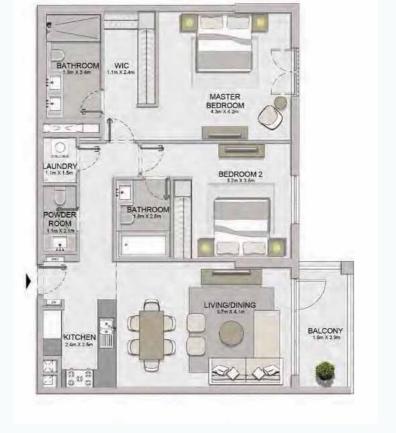

APARTMENT TYPE 9
- LEVEL 5,6

PORT DE LA MER La Voile 2 BEDROOM BUILDING 1

APARTMENT TYPE 1A
- LEVEL 1

BALCONY 1,6m X 3.9m

BEDROOM 4.2m x 3.9m

KITCHEN / DINING 3.2m X.2.8m

APARTMENT TYPE 1 LEVEL 2, 3, 4, 5, 6 PORT DE LA MER La Voile

2 BEDROOM APARTMENT TYPE 2A **BUILDING 1** 

LEVEL

105.67 1137.42 8.53 91.82 114.2 1229.24

| UNIT NO. |        | JITE<br>REA |       | CONY<br>REA |       | OTAL<br>REA |
|----------|--------|-------------|-------|-------------|-------|-------------|
|          | SQM    | SQFT        | SQM   | SQFT        | SQM   | SQFT        |
| 109      | 131.63 | 1416.85     | 51.47 | 554.02      | 183.1 | 1970.87     |