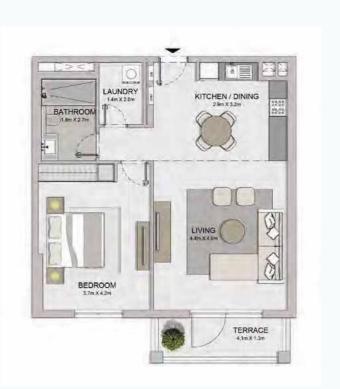

# MASTERPLAN

AVOILE

FLOORPLANS

BUILDING 1

1 BEDROOM **BUILDING 1** 

APARTMENT TYPE 1A LEVEL

PORT DE LA MER La Voile

1 BEDROOM

APARTMENT TYPE 1

| 202 302 402                                      | ı   | JNIT NO    | ). | SUITE<br>AREA |        | BALCONY<br>AREA |       | TOTAL<br>AREA |        |
|--------------------------------------------------|-----|------------|----|---------------|--------|-----------------|-------|---------------|--------|
| 202 302 402 70.40 755.52 9.45 97.73 79.24 943.24 |     |            |    | SQM           | SQFT   | SQM             | SQFT  | SQM           | SQFT   |
|                                                  | 202 | 02 302 402 |    | 70.10         | 755 52 | 0 15            | 07 72 | 70 24         | 843.24 |
| 502                                              |     | 502        |    | 70.19         | 100.02 | 0.15            | 01.13 | 70.34         | 043.24 |