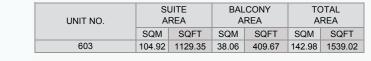

#### PORT DE LA MER La Voile

| UNIT NO. | SUITE<br>AREA |         | BALCONY<br>AREA |        | TOTAL<br>AREA |         |
|----------|---------------|---------|-----------------|--------|---------------|---------|
|          | SQM           | SQFT    | SQM             | SQFT   | SQM           | SQFT    |
| 607      | 459.98        | 4951.18 | 59.70           | 642.61 | 519.68        | 5593.79 |