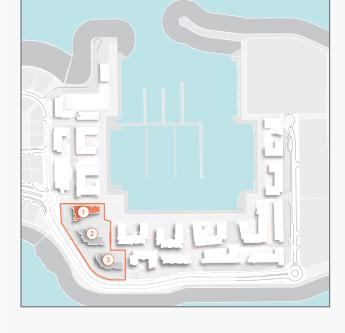

### LEGEND:

- C LA COTE
- R LA RIVE
- LE PONT
- V LA VOILE
- H HOTELS
- LA MER & PDLM ENTRIES
- BEACH ACCESS
- 1 PDLM BEACH
- 2 PDLM MARINA
- 3 YACHT CLUB
- 4 SUR LA MER
- 5 LAGUNA WATER PARK
- 6 LA MER BEACH
- 7 RESTAURANTS & RETAIL
- 8 DUBAI MARINE RESORT
- 9 PALM STRIP MALL
- 10 JUMEIRAH MOSQUE
- 11 JUMEIRAH CENTRE
- 12 THE VILLAGE MALL
- 13 JUMEIRAH PLAZA
- 14 CENTURY PLAZA

# MASTERPLAN

AVOILE

FLOORPLANS

BUILDING 1

1 BEDROOM **BUILDING 1** 

APARTMENT TYPE 1A LEVEL

PORT DE LA MER La Voile

1 BEDROOM