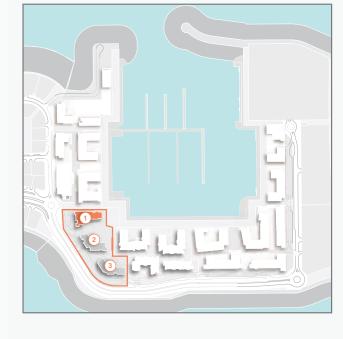

### LEGEND:

- C LA COTE
- R LA RIVE
- LE PONT
- V LA VOILE
- H HOTELS
- LA MER & PDLM ENTRIES
- BEACH ACCESS
- 1 PDLM BEACH
- 2 PDLM MARINA
- 3 YACHT CLUB
- 4 SUR LA MER
- 5 LAGUNA WATER PARK
- 6 LA MER BEACH
- 7 RESTAURANTS & RETAIL
- 8 DUBAI MARINE RESORT
- 9 PALM STRIP MALL
- 10 JUMEIRAH MOSQUE
- 11 JUMEIRAH CENTRE
- 12 THE VILLAGE MALL
- 13 JUMEIRAH PLAZA
- 14 CENTURY PLAZA