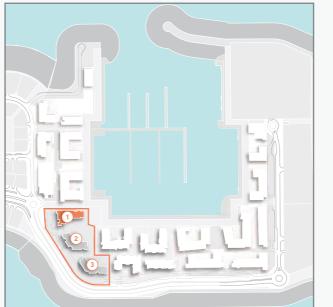

### LEGEND:

- C LA COTE
- R LA RIVE
- LE PONT
- V LA VOILE
- H HOTELS
- LA MER & PDLM ENTRIES
- BEACH ACCESS
- 1 PDLM BEACH
- 2 PDLM MARINA
- 3 YACHT CLUB
- 4 SUR LA MER
- 5 LAGUNA WATER PARK
- 6 LA MER BEACH
- 7 RESTAURANTS & RETAIL
- 8 DUBAI MARINE RESORT
- 9 PALM STRIP MALL
- 10 JUMEIRAH MOSQUE
- 11 JUMEIRAH CENTRE
- 12 THE VILLAGE MALL
- 13 JUMEIRAH PLAZA
- 14 CENTURY PLAZA

# MASTERPLAN

AVOILE

FLOORPLANS

BUILDING 1

1 BEDROOM **BUILDING 1** 

APARTMENT TYPE 1A LEVEL

PORT DE LA MER La Voile

1 BEDROOM