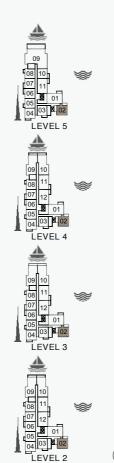

# MASTERPLAN

AVOILE

FLOORPLANS

BUILDING 1

1 BEDROOM **BUILDING 1** 

APARTMENT TYPE 1A LEVEL

PORT DE LA MER La Voile

1 BEDROOM

1 BEDROOM

APARTMENT TYPE 2 BUILDING 1 - LEVEL 1, 2, 3, 4, 5, 6

PORT DE LA MER La Voile

1 BEDROOM APARTMENT TYPE 3A **BUILDING 1** LEVEL

| UNIT NO. |     | SUITE<br>AREA |       |        | CONY<br>REA | TOTAL<br>AREA |       |        |
|----------|-----|---------------|-------|--------|-------------|---------------|-------|--------|
|          |     |               | SQM   | SQFT   | SQM         | SQFT          | SQM   | SQFT   |
|          | 103 |               | 69.38 | 746.80 | 6.19        | 66.63         | 75.57 | 813.43 |
| :03      | 303 | 403           | 69.39 | 746.91 | 6.20        | 66.74         | 75.59 | 813.64 |
|          | 503 |               | 69.39 | 746.91 | 6.19        | 66.63         | 75.58 | 813.54 |
|          | 602 |               | 69.44 | 747.45 | 6.20        | 66.74         | 75.64 | 814.18 |