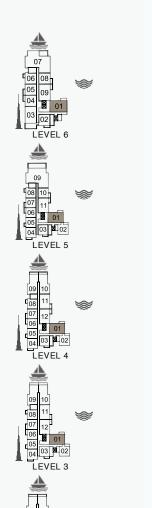

# MASTERPLAN

AVOILE

FLOORPLANS

BUILDING 1

1 BEDROOM **BUILDING 1** 

APARTMENT TYPE 1A LEVEL

PORT DE LA MER La Voile

1 BEDROOM

APARTMENT TYPE 1

| 202 302 402                                      | ı   | JNIT NO    | ). | SUITE<br>AREA |        | BALCONY<br>AREA |       | TOTAL<br>AREA |        |
|--------------------------------------------------|-----|------------|----|---------------|--------|-----------------|-------|---------------|--------|
| 202 302 402 70.40 755.52 9.45 97.73 79.24 943.24 |     |            |    | SQM           | SQFT   | SQM             | SQFT  | SQM           | SQFT   |
|                                                  | 202 | 02 302 402 |    | 70.10         | 755 52 | 0 15            | 07 72 | 70 24         | 843.24 |
| 502                                              |     | 502        |    | 70.19         | 100.02 | 0.15            | 01.13 | 70.34         | 043.24 |

1 BEDROOM

APARTMENT TYPE 2 BUILDING 1 - LEVEL 1, 2, 3, 4, 5, 6

PORT DE LA MER La Voile

1 BEDROOM APARTMENT TYPE 3A **BUILDING 1** LEVEL

| UNIT NO. |     | SUITE<br>AREA |       |        | CONY<br>REA | TOTAL<br>AREA |       |        |
|----------|-----|---------------|-------|--------|-------------|---------------|-------|--------|
|          |     |               | SQM   | SQFT   | SQM         | SQFT          | SQM   | SQFT   |
|          | 103 |               | 69.38 | 746.80 | 6.19        | 66.63         | 75.57 | 813.43 |
| :03      | 303 | 403           | 69.39 | 746.91 | 6.20        | 66.74         | 75.59 | 813.64 |
|          | 503 |               | 69.39 | 746.91 | 6.19        | 66.63         | 75.58 | 813.54 |
|          | 602 |               | 69.44 | 747.45 | 6.20        | 66.74         | 75.64 | 814.18 |

APARTMENT TYPE 3 LEVEL 2, 3, 4, 5 PORT DE LA MER La Voile

1 BEDROOM BUILDING 1 -

APARTMENT TYPE 4

SUITE AREA

AREA

| l   | JNIT NO | IIT NO. |       | SUITE<br>AREA |      | BALCONY<br>AREA |       | TOTAL<br>AREA |  |
|-----|---------|---------|-------|---------------|------|-----------------|-------|---------------|--|
|     |         |         | SQM   | SQFT          | SQM  | SQFT            | SQM   | SQFT          |  |
| 105 | 205     | 305     | 68.99 | 742.60        | 4.57 | 49.19           | 73.56 | 791.79        |  |
| 405 | 505     |         | 00.99 | 142.00        | 4.57 | 45.15           | 73.50 | 191.19        |  |

1 BEDROOM

APARTMENT TYPE 5 BUILDING 1 - LEVEL 1, 2, 3, 4, 5, 6

PORT DE LA MER La Voile

1 BEDROOM **BUILDING 1** 

APARTMENT TYPE 6A LEVEL

| ι   | JNIT NO | ·.  | SUITE<br>AREA |        |      | CONY<br>REA | TOTAL<br>AREA |        |  |
|-----|---------|-----|---------------|--------|------|-------------|---------------|--------|--|
|     |         |     | SQM           | SQFT   | SQM  | SQFT        | SQM           | SQFT   |  |
|     | 106     |     | 68.99         | 742.60 | 6.56 | 70.61       | 75.55         | 813.21 |  |
| 206 | 306     | 406 | 68.99         | 742.60 | 6.49 | 69.86       | 75.48         | 812.46 |  |
| 506 | 604     |     | 00.99         | 742.00 | 0.49 | 09.00       | 75.40         | 012.40 |  |

APARTMENT TYPE 6 LEVEL 2, 3, 4, 5, 6

PORT DE LA MER La Voile

1 BEDROOM APARTMENT TYPE 7A **BUILDING 1** 

LEVEL

| ι   | JNIT NO | ·.  | SUITE<br>AREA |        |      | CONY<br>REA | TOTAL<br>AREA |        |  |
|-----|---------|-----|---------------|--------|------|-------------|---------------|--------|--|
|     |         |     | SQM           | SQFT   | SQM  | SQFT        | SQM           | SQFT   |  |
| 207 | 307     | 407 | 68.99         | 742.60 | 6.49 | 69.86       | 75.48         | 812.46 |  |
| 507 | 605     |     | 00.99         | 742.00 | 0.49 | 09.00       | 75.46         | 012.40 |  |

1 BEDROOM

APARTMENT TYPE 7 BUILDING 1 - LEVEL 2, 3, 4, 5, 6

PORT DE LA MER La Voile

1 BEDROOM **BUILDING 1** 

APARTMENT TYPE 8 LEVEL

| ı  | UNIT NO |     | SUITE<br>AREA |        |      | CONY<br>REA | TOTAL<br>AREA |        |  |
|----|---------|-----|---------------|--------|------|-------------|---------------|--------|--|
|    |         |     | SQM SQFT      |        | SQM  | SQFT        | SQM           | SQFT   |  |
| 08 | 308     | 408 | 69.50         | 748.09 | 4.57 | 49.19       | 74.07         | 797.28 |  |
| 08 | 606     |     | 69.50         | 740.09 | 4.57 | 49.19       | 74.07         | 191.20 |  |