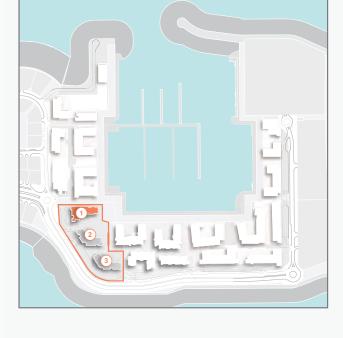

### LEGEND:

- C LA COTE
- R LA RIVE
- LE PONT
- V LA VOILE
- H HOTELS
- LA MER & PDLM ENTRIES
- BEACH ACCESS
- 1 PDLM BEACH
- 2 PDLM MARINA
- 3 YACHT CLUB
- 4 SUR LA MER
- 5 LAGUNA WATER PARK
- 6 LA MER BEACH
- 7 RESTAURANTS & RETAIL
- 8 DUBAI MARINE RESORT
- 9 PALM STRIP MALL
- 10 JUMEIRAH MOSQUE
- 11 JUMEIRAH CENTRE
- 12 THE VILLAGE MALL
- 13 JUMEIRAH PLAZA
- 14 CENTURY PLAZA