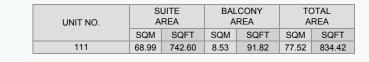

APARTMENT TYPE 3 LEVEL 2, 3, 4, 5 PORT DE LA MER La Voile

1 BEDROOM BUILDING 1 -

APARTMENT TYPE 4

SUITE AREA

AREA

| l   | JNIT NO | IIT NO. |       | SUITE<br>AREA |      | BALCONY<br>AREA |       | TOTAL<br>AREA |  |
|-----|---------|---------|-------|---------------|------|-----------------|-------|---------------|--|
|     |         |         | SQM   | SQFT          | SQM  | SQFT            | SQM   | SQFT          |  |
| 105 | 205     | 305     | 68.99 | 742.60        | 4.57 | 49.19           | 73.56 | 791.79        |  |
| 405 | 505     |         | 00.99 | 142.00        | 4.57 | 45.15           | 73.50 | 191.19        |  |