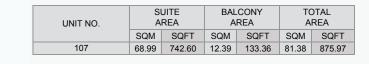

APARTMENT TYPE 3 LEVEL 2, 3, 4, 5 PORT DE LA MER La Voile

1 BEDROOM BUILDING 1 -

APARTMENT TYPE 4

SUITE AREA

AREA

| l   | JNIT NO | IIT NO. |       | SUITE<br>AREA |      | BALCONY<br>AREA |       | TOTAL<br>AREA |  |
|-----|---------|---------|-------|---------------|------|-----------------|-------|---------------|--|
|     |         |         | SQM   | SQFT          | SQM  | SQFT            | SQM   | SQFT          |  |
| 105 | 205     | 305     | 68.99 | 742.60        | 4.57 | 49.19           | 73.56 | 791.79        |  |
| 405 | 505     |         | 00.99 | 142.00        | 4.57 | 45.15           | 73.50 | 191.19        |  |

1 BEDROOM

APARTMENT TYPE 5 BUILDING 1 - LEVEL 1, 2, 3, 4, 5, 6

PORT DE LA MER La Voile

1 BEDROOM **BUILDING 1** 

APARTMENT TYPE 6A LEVEL

| ι   | JNIT NO | ·.  | SUITE<br>AREA |        |      | CONY<br>REA | TOTAL<br>AREA |        |  |
|-----|---------|-----|---------------|--------|------|-------------|---------------|--------|--|
|     |         |     | SQM           | SQFT   | SQM  | SQFT        | SQM           | SQFT   |  |
|     | 106     |     | 68.99         | 742.60 | 6.56 | 70.61       | 75.55         | 813.21 |  |
| 206 | 306     | 406 | 68.99         | 742.60 | 6.49 | 69.86       | 75.48         | 812.46 |  |
| 506 | 604     |     | 00.99         | 742.00 | 0.49 | 09.00       | 75.40         | 012.40 |  |