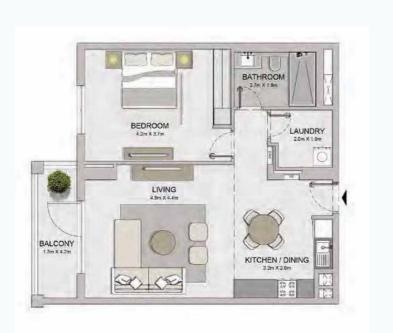

APARTMENT TYPE 9
- LEVEL 5,6

PORT DE LA MER La Voile 2 BEDROOM BUILDING 1

APARTMENT TYPE 1A
- LEVEL 1

BALCONY 1,6m X 3.9m

BEDROOM 4.2m x 3.9m

KITCHEN / DINING 3.2m X.2.8m

APARTMENT TYPE 1 LEVEL 2, 3, 4, 5, 6 PORT DE LA MER La Voile