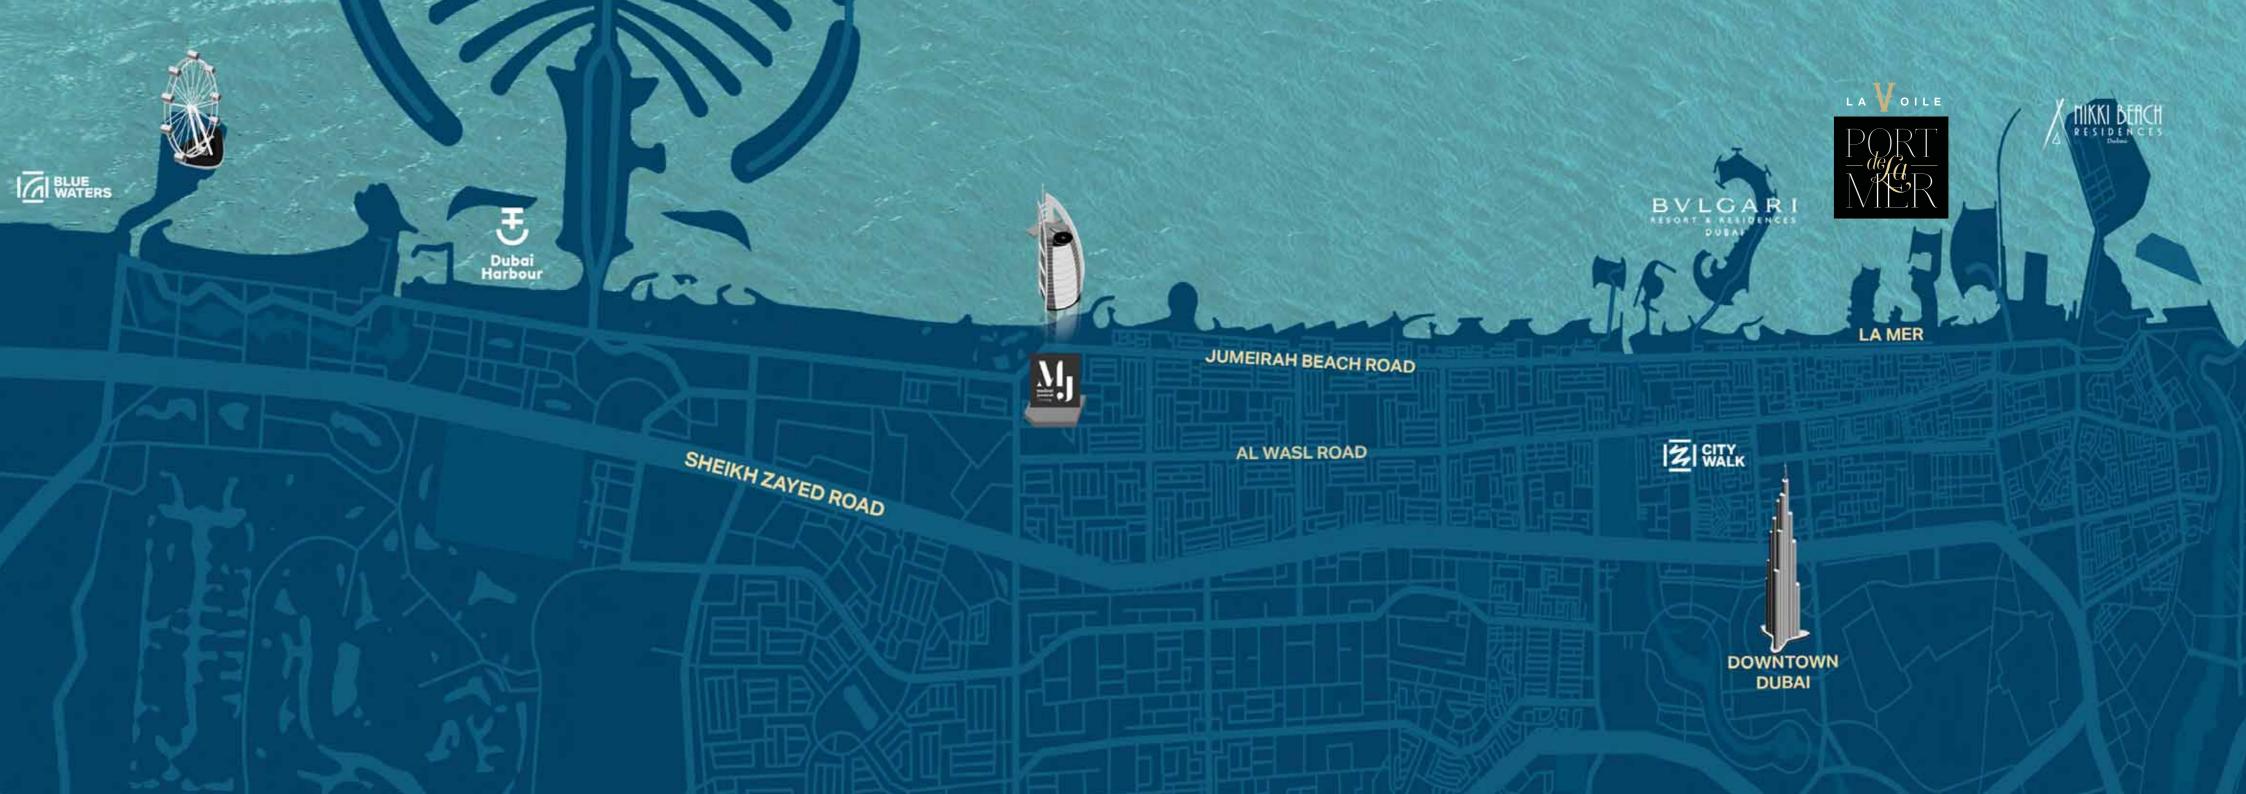

#### CONNECTIVITY

PORT DE LA MER IS EASILY
ACCESSIBLE FROM ALL MAJOR
ROAD LINKS. LOCATED WITHIN
LA MER AND ONLY MINUTES
AWAY FROM CITY WALK, THIS
WATERSIDE DESTINATION HAS
EVERYTHING ONE COULD
DESIRE WITHIN CLOSE
VICINITY.

DUBAI INTERNATIONAL
AIRPORT IS ONLY A SHORT
DRIVE AWAY, AND FOR THOSE
WHO ENJOY THE GLITZ AND
GLAMOUR OF THE CITY,
SHOPPING, LEISURE AND
DINING EXPERIENCES ARE
ALSO AT YOUR DOORSTEP.

5 MINUTES TO LA MER BY MERAAS

10 MINUTES TO

DOWNTOWN

D U B A I

15 MINUTES TO D U B A I INTERNATIONAL A I R P O R T

10 MINUTES TO CITY WALK
BY MERAAS

45 MINUTES TO AL MAKTOUM INTERNATIONAL A I R P O R T