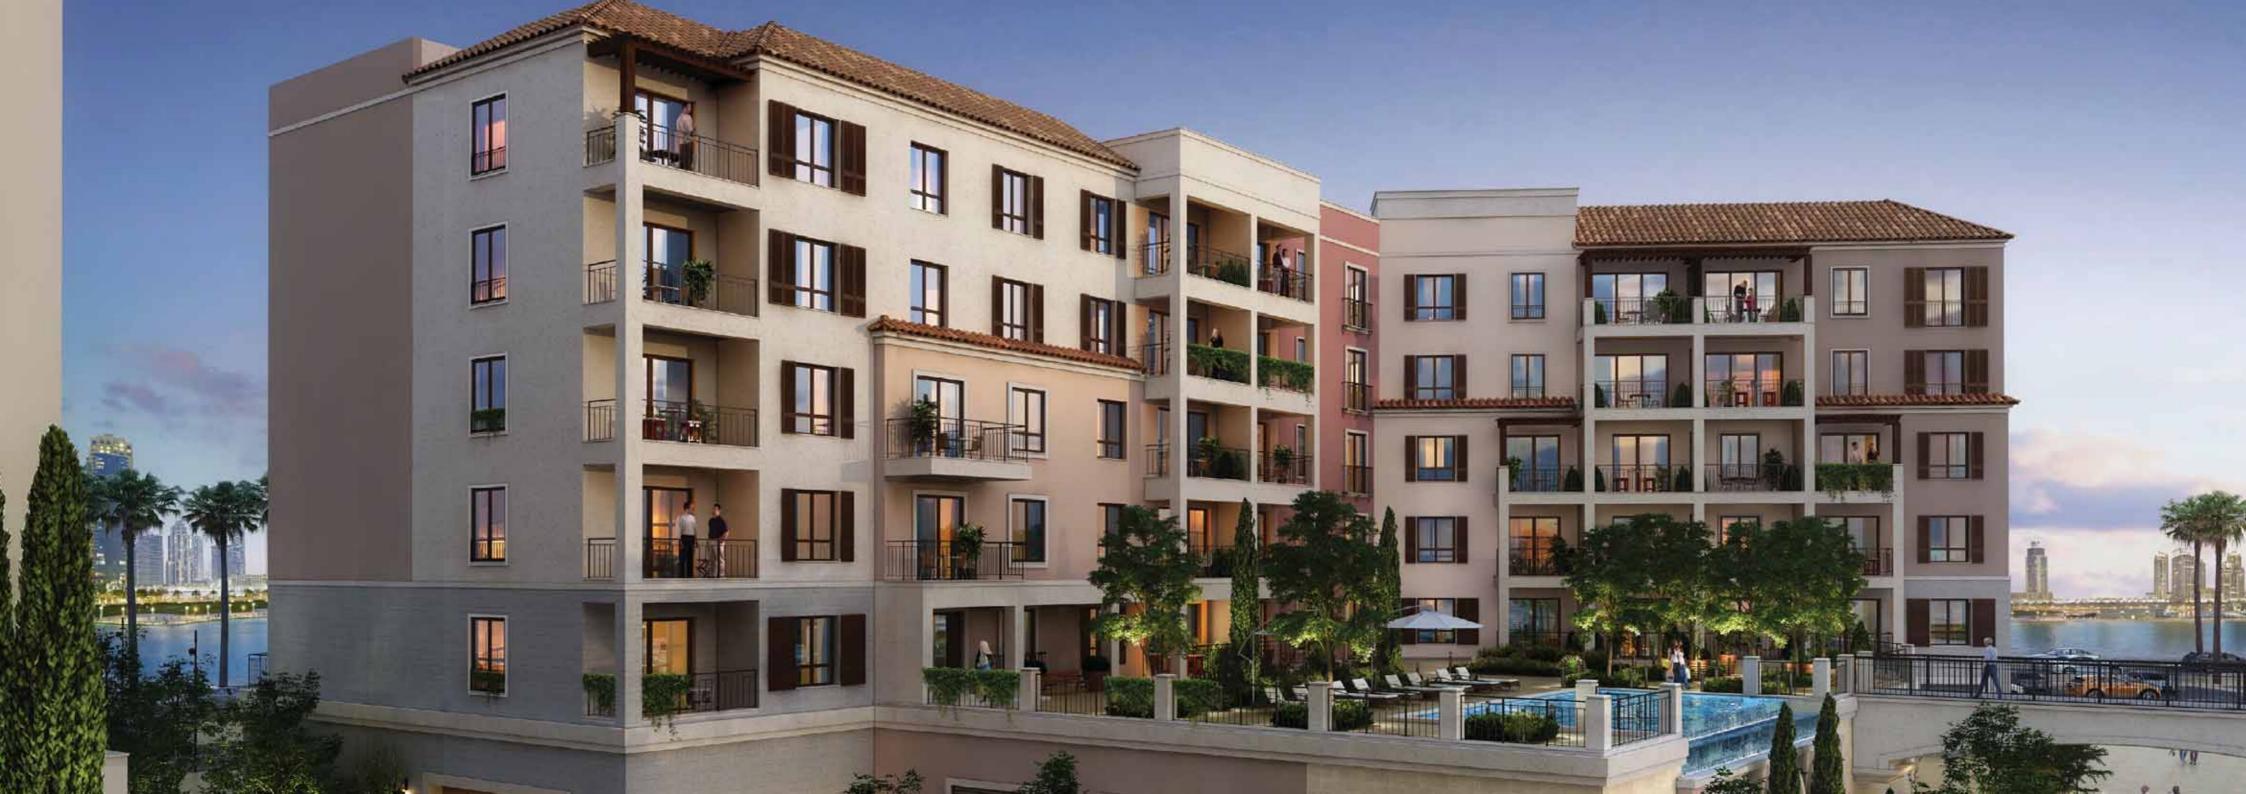

## PORT DE LA MER

INSPIRED BY THE CHARM OF THE MEDITERRANEAN, PORT DE LA MER OFFERS PANORAMIC VIEWS OF THE OPEN WATER AND DUBAI SKYLINE. THE RESIDENCES BLEND VINTAGE ARCHITECTURE AND CONTEMPORARY INTERIOR DESIGN, WHILE BEING ENCIRCLED BY THE COAST, PRESENTING A PICTURE OF VIBRANT YET LAID-BACK SEASIDE LIFE.

#### AMENITIES

PORT DE LA MER BOASTS PREMIUM AMENITIES IN STUNNING SETTINGS. ITS BRIDGES CONNECT THE DIFFERENT SPACES TOGETHER. FROM BUSTLING PIAZZAS TO ITS INVITING OPEN SPACES. ALL OF WHICH SURROUND ITS CENTRAL PODIUM.