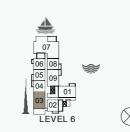

APARTMENT TYPE 9
- LEVEL 5,6

PORT DE LA MER La Voile 2 BEDROOM BUILDING 1

APARTMENT TYPE 1A
- LEVEL 1

BALCONY 1,6m X 3.9m

BEDROOM 4.2m x 3.9m

KITCHEN / DINING 3.2m X.2.8m

APARTMENT TYPE 1 LEVEL 2, 3, 4, 5, 6 PORT DE LA MER La Voile