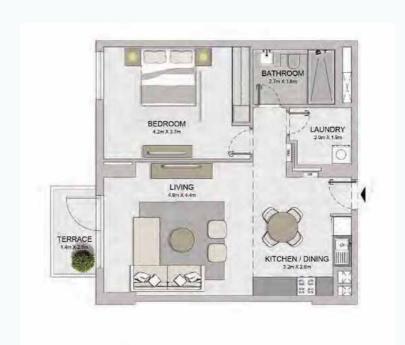

APARTMENT TYPE 9
- LEVEL 5,6

PORT DE LA MER La Voile 2 BEDROOM BUILDING 1

APARTMENT TYPE 1A
- LEVEL 1

BALCONY 1,6m X 3.9m

BEDROOM 4.2m x 3.9m

KITCHEN / DINING 3.2m X.2.8m

APARTMENT TYPE 1 LEVEL 2, 3, 4, 5, 6 PORT DE LA MER La Voile