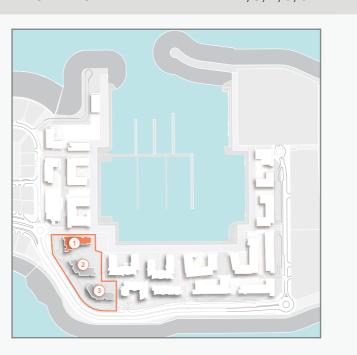

### LEGEND:

- C LA COTE
- R LA RIVE
- LE PONT
- V LA VOILE
- H HOTELS
- LA MER & PDLM ENTRIES
- BEACH ACCESS
- 1 PDLM BEACH
- 2 PDLM MARINA
- 3 YACHT CLUB
- 4 SUR LA MER
- 5 LAGUNA WATER PARK
- 6 LA MER BEACH
- 7 RESTAURANTS & RETAIL
- 8 DUBAI MARINE RESORT
- 9 PALM STRIP MALL
- 10 JUMEIRAH MOSQUE
- 11 JUMEIRAH CENTRE
- 12 THE VILLAGE MALL
- 13 JUMEIRAH PLAZA
- 14 CENTURY PLAZA

# MASTERPLAN

AVOILE

FLOORPLANS

BUILDING 1

1 BEDROOM **BUILDING 1** 

APARTMENT TYPE 1A LEVEL

PORT DE LA MER La Voile

1 BEDROOM