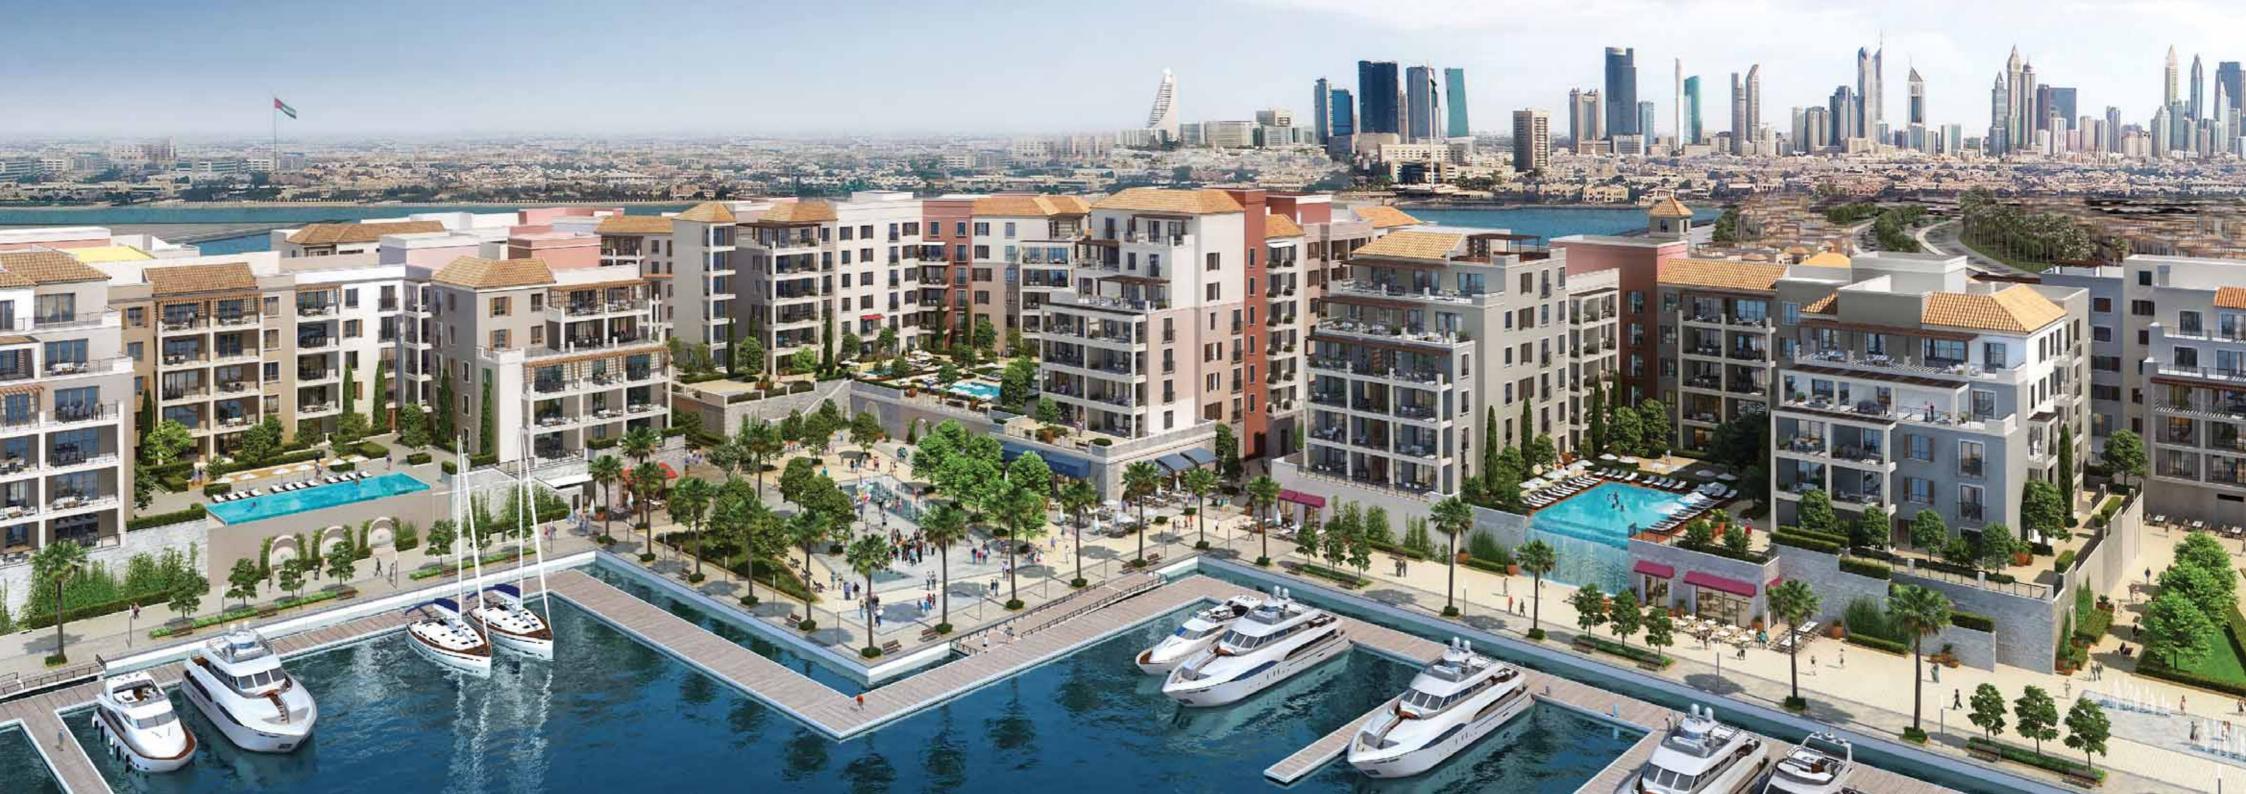

## PORT DE LA MER

INSPIRED BY THE CHARM OF THE MEDITERRANEAN, PORT DE LA MER OFFERS PANORAMIC VIEWS OF THE OPEN WATER AND DUBAI SKYLINE. THE RESIDENCES BLEND VINTAGE ARCHITECTURE AND CONTEMPORARY INTERIOR DESIGN, WHILE BEING ENCIRCLED BY THE COAST, PRESENTING A PICTURE OF VIBRANT YET LAID-BACK SEASIDE LIFE.

#### AMENITIES

PORT DE LA MER BOASTS PREMIUM AMENITIES IN STUNNING SETTINGS. ITS BRIDGES CONNECT THE DIFFERENT SPACES TOGETHER. FROM BUSTLING PIAZZAS TO ITS INVITING OPEN SPACES. ALL OF WHICH SURROUND ITS CENTRAL PODIUM.

RESTAURANTS, HOTELS AND RETAIL OUTLETS ALONG THE WATERFRONT FURTHER INFUSE ENERGY AND VITALITY INTO LIFE AT PORT DE LA MER. VISITORS AND RESIDENTS HERE CAN INDULGE IN: