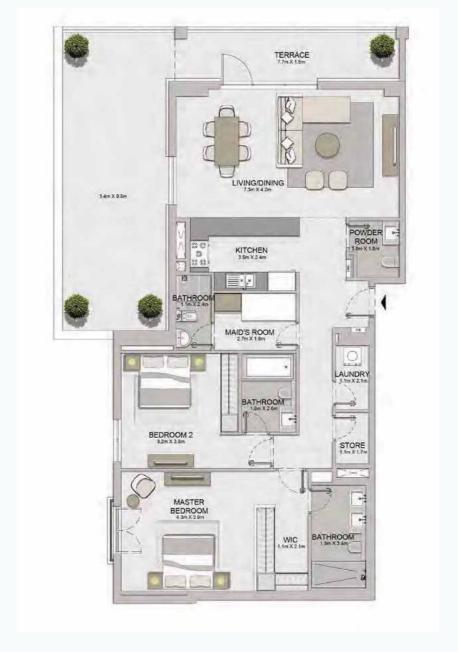

4 BEDROOM **BUILDING 1** 

APARTMENT TYPE 1 LEVEL

PORT DE LA MER La Voile

5 BEDROOM **BUILDING 1** 

APARTMENT TYPE 1 LEVEL

LAUNDRY 1.4m x 1.9m

BEDROOM 2 42m X 4.1m

BEDROOM 3 4.2m x 3.8m

BEDROOM 4 4.2m X 3.9m

TERRACE 14.7m X 3.8m

DINING 10.3m X 4.1m

AAAA

KITCHEN 4.5m x 4.0m

MAID'S ROOM 3.2m X 1.7m

BATHROOM 1.1m X 1.6m

LAUNDRY

BATHROOM 1 8m x 3.4m

WIC 1.2m X 2.2m

ROOM 1.8m X 1.8m

BATHROOM

BATHROOM

MASTER BEDROOM 4.3m X 4.1m

MAID'S ROOM

#### PORT DE LA MER La Voile

| UNIT NO. | SUITE<br>AREA |         | BALCONY<br>AREA |        | TOTAL<br>AREA |         |
|----------|---------------|---------|-----------------|--------|---------------|---------|
|          | SQM           | SQFT    | SQM             | SQFT   | SQM           | SQFT    |
| 607      | 459.98        | 4951.18 | 59.70           | 642.61 | 519.68        | 5593.79 |