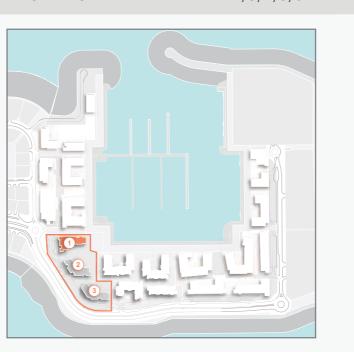

### LEGEND:

- C LA COTE
- R LA RIVE
- LE PONT
- V LA VOILE
- H HOTELS
- LA MER & PDLM ENTRIES
- BEACH ACCESS
- 1 PDLM BEACH
- 2 PDLM MARINA
- 3 YACHT CLUB
- 4 SUR LA MER
- 5 LAGUNA WATER PARK
- 6 LA MER BEACH
- 7 RESTAURANTS & RETAIL
- 8 DUBAI MARINE RESORT
- 9 PALM STRIP MALL
- 10 JUMEIRAH MOSQUE
- 11 JUMEIRAH CENTRE
- 12 THE VILLAGE MALL
- 13 JUMEIRAH PLAZA
- 14 CENTURY PLAZA

# MASTERPLAN

AVOILE

FLOORPLANS

BUILDING 1

1 BEDROOM **BUILDING 1** 

APARTMENT TYPE 1A LEVEL

PORT DE LA MER La Voile

1 BEDROOM