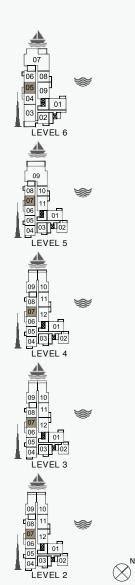

# MASTERPLAN

AVOILE

FLOORPLANS

BUILDING 1

1 BEDROOM **BUILDING 1** 

APARTMENT TYPE 1A LEVEL

PORT DE LA MER La Voile

1 BEDROOM

1 BEDROOM

APARTMENT TYPE 2 BUILDING 1 - LEVEL 1, 2, 3, 4, 5, 6

PORT DE LA MER La Voile

1 BEDROOM APARTMENT TYPE 3A **BUILDING 1** LEVEL

| UNIT NO. |     | SUITE<br>AREA |       |        | CONY<br>REA | TOTAL<br>AREA |       |        |
|----------|-----|---------------|-------|--------|-------------|---------------|-------|--------|
|          |     |               | SQM   | SQFT   | SQM         | SQFT          | SQM   | SQFT   |
|          | 103 |               | 69.38 | 746.80 | 6.19        | 66.63         | 75.57 | 813.43 |
| :03      | 303 | 403           | 69.39 | 746.91 | 6.20        | 66.74         | 75.59 | 813.64 |
|          | 503 |               | 69.39 | 746.91 | 6.19        | 66.63         | 75.58 | 813.54 |
|          | 602 |               | 69.44 | 747.45 | 6.20        | 66.74         | 75.64 | 814.18 |

APARTMENT TYPE 6 LEVEL 2, 3, 4, 5, 6

PORT DE LA MER La Voile

1 BEDROOM APARTMENT TYPE 7A **BUILDING 1** 

LEVEL

| ι   | JNIT NO | ·.  | SUITE<br>AREA |        |      | CONY<br>REA | TOTAL<br>AREA |        |  |
|-----|---------|-----|---------------|--------|------|-------------|---------------|--------|--|
|     |         |     | SQM           | SQFT   | SQM  | SQFT        | SQM           | SQFT   |  |
| 207 | 307     | 407 | 68.99         | 742.60 | 6.49 | 69.86       | 75.48         | 812.46 |  |
| 507 | 605     |     | 00.99         | 742.00 | 0.49 | 09.00       | 75.46         | 012.40 |  |

1 BEDROOM

APARTMENT TYPE 7 BUILDING 1 - LEVEL 2, 3, 4, 5, 6

PORT DE LA MER La Voile

1 BEDROOM **BUILDING 1** 

APARTMENT TYPE 8 LEVEL

| ı  | UNIT NO |     | SUITE<br>AREA |        |      | CONY<br>REA | TOTAL<br>AREA |        |  |
|----|---------|-----|---------------|--------|------|-------------|---------------|--------|--|
|    |         |     | SQM SQFT      |        | SQM  | SQFT        | SQM           | SQFT   |  |
| 08 | 308     | 408 | 69.50         | 748.09 | 4.57 | 49.19       | 74.07         | 797.28 |  |
| 08 | 606     |     | 69.50         | 740.09 | 4.57 | 49.19       | 74.07         | 191.20 |  |