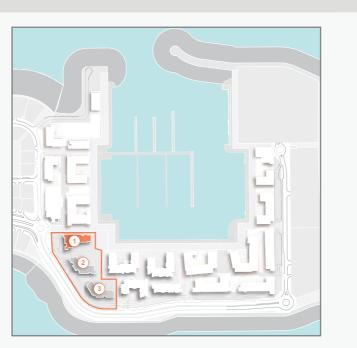

### LEGEND:

- C LA COTE
- R LA RIVE
- LE PONT
- V LA VOILE
- H HOTELS
- LA MER & PDLM ENTRIES
- BEACH ACCESS
- 1 PDLM BEACH
- 2 PDLM MARINA
- 3 YACHT CLUB
- 4 SUR LA MER
- 5 LAGUNA WATER PARK
- 6 LA MER BEACH
- 7 RESTAURANTS & RETAIL
- 8 DUBAI MARINE RESORT
- 9 PALM STRIP MALL
- 10 JUMEIRAH MOSQUE
- 11 JUMEIRAH CENTRE
- 12 THE VILLAGE MALL
- 13 JUMEIRAH PLAZA
- 14 CENTURY PLAZA