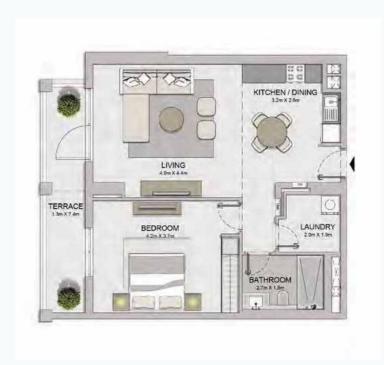

1 BEDROOM

APARTMENT TYPE 7 BUILDING 1 - LEVEL 2, 3, 4, 5, 6

PORT DE LA MER La Voile

1 BEDROOM **BUILDING 1** 

APARTMENT TYPE 8 LEVEL

| ı  | UNIT NO |     | SUITE<br>AREA |        |      | CONY<br>REA | TOTAL<br>AREA |        |  |
|----|---------|-----|---------------|--------|------|-------------|---------------|--------|--|
|    |         |     | SQM SQFT      |        | SQM  | SQFT        | SQM           | SQFT   |  |
| 08 | 308     | 408 | 69.50         | 748.09 | 4.57 | 49.19       | 74.07         | 797.28 |  |
| 08 | 606     |     | 69.50         | 740.09 | 4.57 | 49.19       | 74.07         | 191.20 |  |