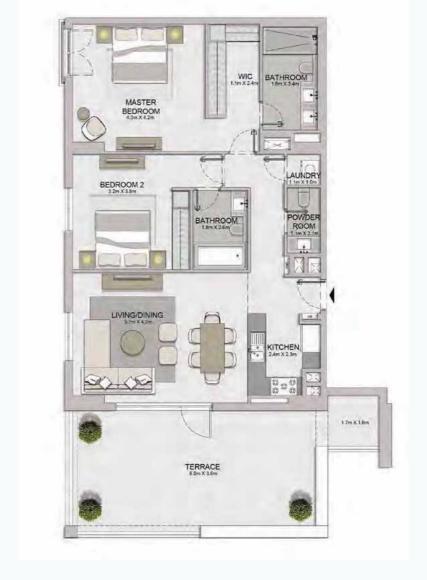

4 BEDROOM **BUILDING 1** 

APARTMENT TYPE 1 LEVEL

PORT DE LA MER La Voile

5 BEDROOM **BUILDING 1** 

APARTMENT TYPE 1 LEVEL

LAUNDRY 1.4m x 1.9m

BEDROOM 2 42m X 4.1m

BEDROOM 3 4.2m x 3.8m

BEDROOM 4 4.2m X 3.9m

TERRACE 14.7m X 3.8m

DINING 10.3m X 4.1m

AAAA

KITCHEN 4.5m x 4.0m

MAID'S ROOM 3.2m X 1.7m

BATHROOM 1.1m X 1.6m

LAUNDRY

BATHROOM 1 8m x 3.4m

WIC 1.2m X 2.2m

ROOM 1.8m X 1.8m

BATHROOM

BATHROOM

MASTER BEDROOM 4.3m X 4.1m

MAID'S ROOM