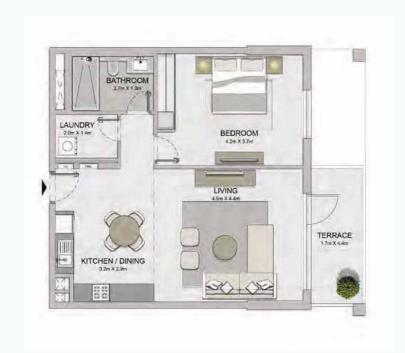

APARTMENT TYPE 9
- LEVEL 5,6

PORT DE LA MER La Voile 2 BEDROOM BUILDING 1

APARTMENT TYPE 1A
- LEVEL 1

BALCONY 1,6m X 3.9m

BEDROOM 4.2m x 3.9m

KITCHEN / DINING 3.2m X.2.8m

APARTMENT TYPE 1 LEVEL 2, 3, 4, 5, 6 PORT DE LA MER La Voile