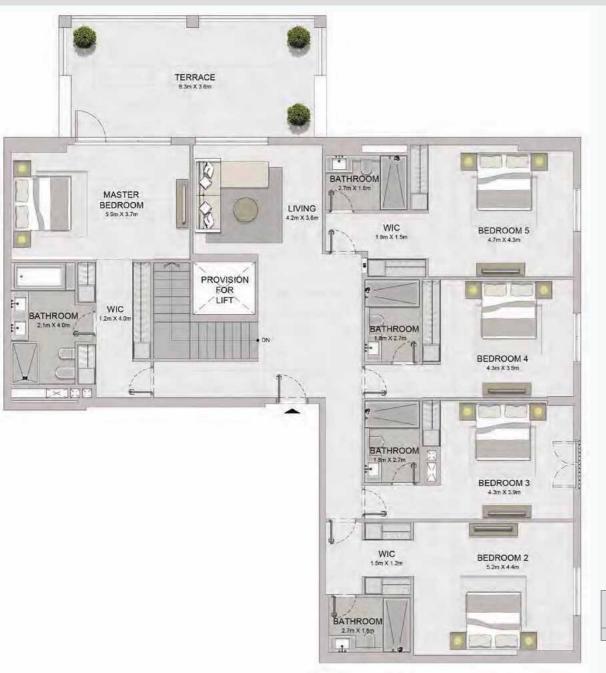

4 BEDROOM **BUILDING 1** 

APARTMENT TYPE 1 LEVEL

PORT DE LA MER La Voile

5 BEDROOM **BUILDING 1** 

APARTMENT TYPE 1 LEVEL

LAUNDRY 1.4m x 1.9m

BEDROOM 2 42m X 4.1m

BEDROOM 3 4.2m x 3.8m

BEDROOM 4 4.2m X 3.9m

TERRACE 14.7m X 3.8m

DINING 10.3m X 4.1m

AAAA

KITCHEN 4.5m x 4.0m

MAID'S ROOM 3.2m X 1.7m

BATHROOM 1.1m X 1.6m

LAUNDRY

BATHROOM 1 8m x 3.4m

WIC 1.2m X 2.2m

ROOM 1.8m X 1.8m

BATHROOM

BATHROOM

MASTER BEDROOM 4.3m X 4.1m

MAID'S ROOM