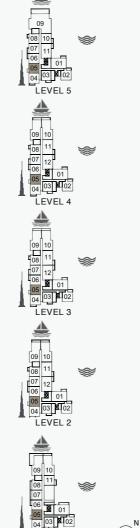

1 BEDROOM

APARTMENT TYPE 2 BUILDING 1 - LEVEL 1, 2, 3, 4, 5, 6

PORT DE LA MER La Voile

1 BEDROOM APARTMENT TYPE 3A **BUILDING 1** LEVEL

| UNIT NO. |     | SUITE<br>AREA |       |        | CONY<br>REA | TOTAL<br>AREA |       |        |
|----------|-----|---------------|-------|--------|-------------|---------------|-------|--------|
|          |     |               | SQM   | SQFT   | SQM         | SQFT          | SQM   | SQFT   |
|          | 103 |               | 69.38 | 746.80 | 6.19        | 66.63         | 75.57 | 813.43 |
| :03      | 303 | 403           | 69.39 | 746.91 | 6.20        | 66.74         | 75.59 | 813.64 |
|          | 503 |               | 69.39 | 746.91 | 6.19        | 66.63         | 75.58 | 813.54 |
|          | 602 |               | 69.44 | 747.45 | 6.20        | 66.74         | 75.64 | 814.18 |

1 BEDROOM

APARTMENT TYPE 5 BUILDING 1 - LEVEL 1, 2, 3, 4, 5, 6

PORT DE LA MER La Voile

1 BEDROOM **BUILDING 1** 

APARTMENT TYPE 6A LEVEL

| ι   | JNIT NO | ·.  | SUITE<br>AREA |        |      | CONY<br>REA | TOTAL<br>AREA |        |  |
|-----|---------|-----|---------------|--------|------|-------------|---------------|--------|--|
|     |         |     | SQM           | SQFT   | SQM  | SQFT        | SQM           | SQFT   |  |
|     | 106     |     | 68.99         | 742.60 | 6.56 | 70.61       | 75.55         | 813.21 |  |
| 206 | 306     | 406 | 68.99         | 742.60 | 6.49 | 69.86       | 75.48         | 812.46 |  |
| 506 | 604     |     | 00.99         | 742.00 | 0.49 | 09.00       | 75.40         | 012.40 |  |