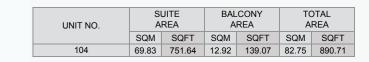

APARTMENT TYPE 1

| 202 302 402                                      | ı   | JNIT NO    | ). | SUITE<br>AREA |        | BALCONY<br>AREA |       | TOTAL<br>AREA |        |
|--------------------------------------------------|-----|------------|----|---------------|--------|-----------------|-------|---------------|--------|
| 202 302 402 70.40 755.52 9.45 97.73 79.24 943.24 |     |            |    | SQM           | SQFT   | SQM             | SQFT  | SQM           | SQFT   |
|                                                  | 202 | 02 302 402 |    | 70.10         | 755 52 | 0 15            | 07 72 | 70 24         | 843.24 |
| 502                                              |     | 502        |    | 70.19         | 100.02 | 0.15            | 01.13 | 70.34         | 043.24 |