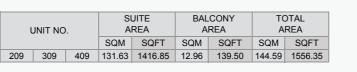

2 BEDROOM APARTMENT TYPE 2A **BUILDING 1** 

LEVEL

105.67 1137.42 8.53 91.82 114.2 1229.24

| UNIT NO. |        | JITE<br>REA |       | CONY<br>REA |       | OTAL<br>REA |
|----------|--------|-------------|-------|-------------|-------|-------------|
|          | SQM    | SQFT        | SQM   | SQFT        | SQM   | SQFT        |
| 109      | 131.63 | 1416.85     | 51.47 | 554.02      | 183.1 | 1970.87     |