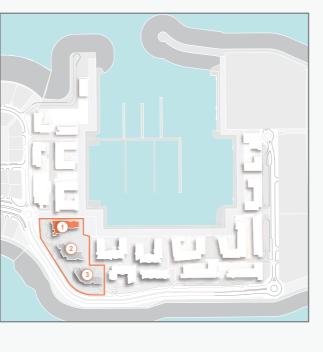

### LEGEND:

- C LA COTE
- R LA RIVE
- LE PONT
- V LA VOILE
- H HOTELS
- LA MER & PDLM ENTRIES
- BEACH ACCESS
- 1 PDLM BEACH
- 2 PDLM MARINA
- 3 YACHT CLUB
- 4 SUR LA MER
- 5 LAGUNA WATER PARK
- 6 LA MER BEACH
- 7 RESTAURANTS & RETAIL
- 8 DUBAI MARINE RESORT
- 9 PALM STRIP MALL
- 10 JUMEIRAH MOSQUE
- 11 JUMEIRAH CENTRE
- 12 THE VILLAGE MALL
- 13 JUMEIRAH PLAZA
- 14 CENTURY PLAZA

# MASTERPLAN

AVOILE

FLOORPLANS

BUILDING 1

1 BEDROOM **BUILDING 1** 

APARTMENT TYPE 1A LEVEL

PORT DE LA MER La Voile

1 BEDROOM