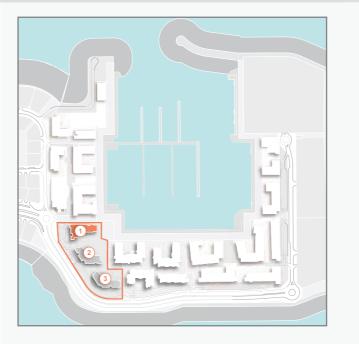

### LEGEND:

- C LA COTE
- R LA RIVE
- LE PONT
- V LA VOILE
- H HOTELS
- LA MER & PDLM ENTRIES
- BEACH ACCESS
- 1 PDLM BEACH
- 2 PDLM MARINA
- 3 YACHT CLUB
- 4 SUR LA MER
- 5 LAGUNA WATER PARK
- 6 LA MER BEACH
- 7 RESTAURANTS & RETAIL
- 8 DUBAI MARINE RESORT
- 9 PALM STRIP MALL
- 10 JUMEIRAH MOSQUE
- 11 JUMEIRAH CENTRE
- 12 THE VILLAGE MALL
- 13 JUMEIRAH PLAZA
- 14 CENTURY PLAZA