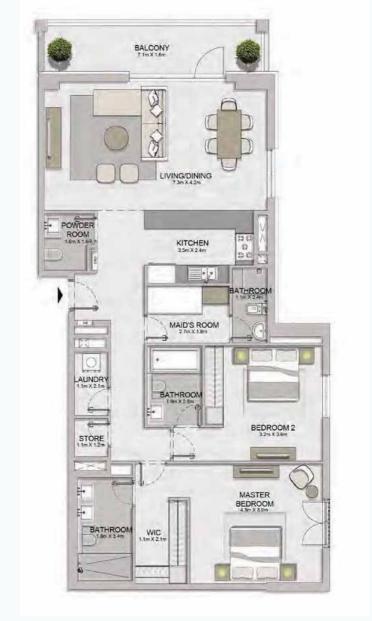

APARTMENT TYPE 9
- LEVEL 5,6

PORT DE LA MER La Voile 2 BEDROOM BUILDING 1

APARTMENT TYPE 1A
- LEVEL 1

BALCONY 1,6m X 3.9m

BEDROOM 4.2m x 3.9m

KITCHEN / DINING 3.2m X.2.8m

APARTMENT TYPE 1 LEVEL 2, 3, 4, 5, 6 PORT DE LA MER La Voile

APARTMENT TYPE 3 LEVEL 2, 3, 4 PORT DE LA MER La Voile

APARTMENT TYPE 4 LEVEL 2, 3, 4

| 109   10   11   12   12   13   14   12   14   14   14   14   14   14 | LAUNDRY<br>1.3m x 2.5m     |
|----------------------------------------------------------------------|----------------------------|
| LEVEL 4                                                              | BEDROOM 2<br>32m x 3 m     |
| 108 11 12 12 12 12 12 12 12 12 12 12 12 12                           | MASTER BEDROOM 4.3m x 3.3m |
| 09 10 11 W                                                           | BATHROOM WIC 1.1m x 2.1m   |

4 BEDROOM **BUILDING 1** 

APARTMENT TYPE 1 LEVEL

PORT DE LA MER La Voile

5 BEDROOM **BUILDING 1** 

APARTMENT TYPE 1 LEVEL

LAUNDRY 1.4m x 1.9m

BEDROOM 2 42m X 4.1m

BEDROOM 3 4.2m x 3.8m

BEDROOM 4 4.2m X 3.9m

TERRACE 14.7m X 3.8m

DINING 10.3m X 4.1m

AAAA

KITCHEN 4.5m x 4.0m

MAID'S ROOM 3.2m X 1.7m

BATHROOM 1.1m X 1.6m

LAUNDRY

BATHROOM 1 8m x 3.4m

WIC 1.2m X 2.2m

ROOM 1.8m X 1.8m

BATHROOM

BATHROOM

MASTER BEDROOM 4.3m X 4.1m

MAID'S ROOM