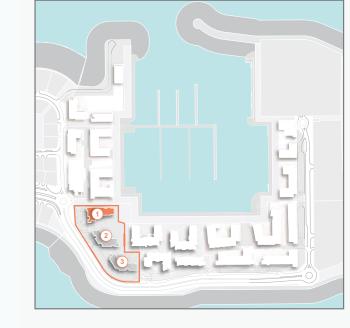

### LEGEND:

- C LA COTE
- R LA RIVE
- LE PONT
- V LA VOILE
- H HOTELS
- LA MER & PDLM ENTRIES
- BEACH ACCESS
- 1 PDLM BEACH
- 2 PDLM MARINA
- 3 YACHT CLUB
- 4 SUR LA MER
- 5 LAGUNA WATER PARK
- 6 LA MER BEACH
- 7 RESTAURANTS & RETAIL
- 8 DUBAI MARINE RESORT
- 9 PALM STRIP MALL
- 10 JUMEIRAH MOSQUE
- 11 JUMEIRAH CENTRE
- 12 THE VILLAGE MALL
- 13 JUMEIRAH PLAZA
- 14 CENTURY PLAZA

# MASTERPLAN

AVOILE

FLOORPLANS

BUILDING 1

1 BEDROOM **BUILDING 1** 

APARTMENT TYPE 1A LEVEL

PORT DE LA MER La Voile

1 BEDROOM