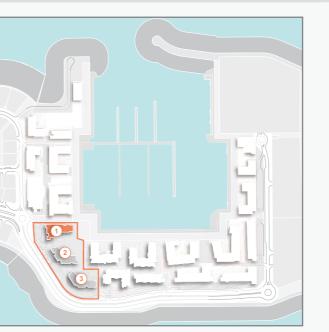

### LEGEND:

- C LA COTE
- R LA RIVE
- LE PONT
- V LA VOILE
- H HOTELS
- LA MER & PDLM ENTRIES
- BEACH ACCESS
- 1 PDLM BEACH
- 2 PDLM MARINA
- 3 YACHT CLUB
- 4 SUR LA MER
- 5 LAGUNA WATER PARK
- 6 LA MER BEACH
- 7 RESTAURANTS & RETAIL
- 8 DUBAI MARINE RESORT
- 9 PALM STRIP MALL
- 10 JUMEIRAH MOSQUE
- 11 JUMEIRAH CENTRE
- 12 THE VILLAGE MALL
- 13 JUMEIRAH PLAZA
- 14 CENTURY PLAZA

# MASTERPLAN

AVOILE

FLOORPLANS

BUILDING 1

1 BEDROOM **BUILDING 1** 

APARTMENT TYPE 1A LEVEL

PORT DE LA MER La Voile

1 BEDROOM