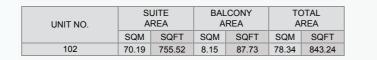

APARTMENT TYPE 1

| 202 302 402                                      | ı   | JNIT NO    | ). | SUITE<br>AREA |        | BALCONY<br>AREA |       | TOTAL<br>AREA |        |
|--------------------------------------------------|-----|------------|----|---------------|--------|-----------------|-------|---------------|--------|
| 202 302 402 70.40 755.52 9.45 97.73 79.24 943.24 |     |            |    | SQM           | SQFT   | SQM             | SQFT  | SQM           | SQFT   |
|                                                  | 202 | 02 302 402 |    | 70.10         | 755 52 | 0 15            | 07 72 | 70 24         | 843.24 |
| 502                                              |     | 502        |    | 70.19         | 100.02 | 0.15            | 01.13 | 70.34         | 043.24 |