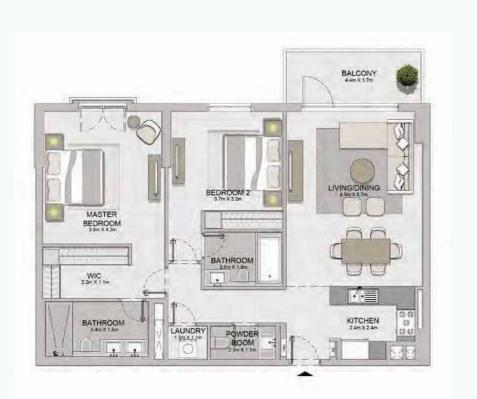

APARTMENT TYPE 9
- LEVEL 5,6

PORT DE LA MER La Voile 2 BEDROOM BUILDING 1

APARTMENT TYPE 1A
- LEVEL 1

BALCONY 1,6m X 3.9m

BEDROOM 4.2m x 3.9m

KITCHEN / DINING 3.2m X.2.8m

APARTMENT TYPE 1 LEVEL 2, 3, 4, 5, 6 PORT DE LA MER La Voile

APARTMENT TYPE 3 LEVEL 2, 3, 4 PORT DE LA MER La Voile

APARTMENT TYPE 4 LEVEL 2, 3, 4

| 109   10   11   12   12   13   14   12   14   14   14   14   14   14 | LAUNDRY<br>1.3m x 2.5m     |
|----------------------------------------------------------------------|----------------------------|
| LEVEL 4                                                              | BEDROOM 2<br>32m x 3 m     |
| 108 11 12 12 12 12 12 12 12 12 12 12 12 12                           | MASTER BEDROOM 4.3m x 3.3m |
| 09 10 11 W                                                           | BATHROOM WIC 1.1m x 2.1m   |