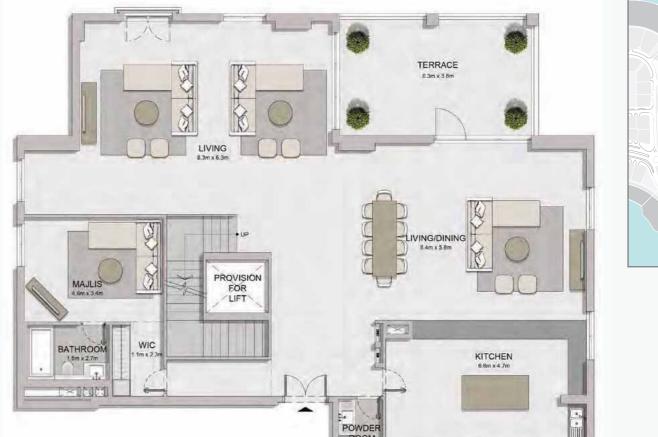

4 BEDROOM **BUILDING 1** 

APARTMENT TYPE 1 LEVEL

PORT DE LA MER La Voile

5 BEDROOM **BUILDING 1** 

APARTMENT TYPE 1 LEVEL

LAUNDRY 1.4m x 1.9m

BEDROOM 2 42m X 4.1m

BEDROOM 3 4.2m x 3.8m

BEDROOM 4 4.2m X 3.9m

TERRACE 14.7m X 3.8m

DINING 10.3m X 4.1m

AAAA

KITCHEN 4.5m x 4.0m

MAID'S ROOM 3.2m X 1.7m

BATHROOM 1.1m X 1.6m

LAUNDRY

BATHROOM 1 8m x 3.4m

WIC 1.2m X 2.2m

ROOM 1.8m X 1.8m

BATHROOM

BATHROOM

MASTER BEDROOM 4.3m X 4.1m

MAID'S ROOM

#### PORT DE LA MER La Voile

| UNIT NO. | SUITE<br>AREA |         | BALCONY<br>AREA |        | TOTAL<br>AREA |         |
|----------|---------------|---------|-----------------|--------|---------------|---------|
|          | SQM           | SQFT    | SQM             | SQFT   | SQM           | SQFT    |
| 607      | 459.98        | 4951.18 | 59.70           | 642.61 | 519.68        | 5593.79 |