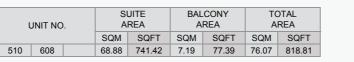

APARTMENT TYPE 3 LEVEL 2, 3, 4, 5 PORT DE LA MER La Voile

1 BEDROOM BUILDING 1 -

APARTMENT TYPE 4

SUITE AREA

AREA

| l   | JNIT NO | IIT NO. |       | SUITE<br>AREA |      | BALCONY<br>AREA |       | TOTAL<br>AREA |  |
|-----|---------|---------|-------|---------------|------|-----------------|-------|---------------|--|
|     |         |         | SQM   | SQFT          | SQM  | SQFT            | SQM   | SQFT          |  |
| 105 | 205     | 305     | 68.99 | 742.60        | 4.57 | 49.19           | 73.56 | 791.79        |  |
| 405 | 505     |         | 00.99 | 142.00        | 4.57 | 45.15           | 73.50 | 191.19        |  |