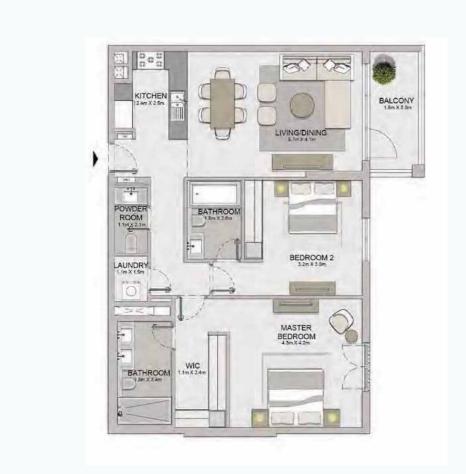

APARTMENT TYPE 9
- LEVEL 5,6

PORT DE LA MER La Voile 2 BEDROOM BUILDING 1

APARTMENT TYPE 1A
- LEVEL 1

BALCONY 1,6m X 3.9m

BEDROOM 4.2m x 3.9m

KITCHEN / DINING 3.2m X.2.8m

APARTMENT TYPE 1 LEVEL 2, 3, 4, 5, 6 PORT DE LA MER La Voile