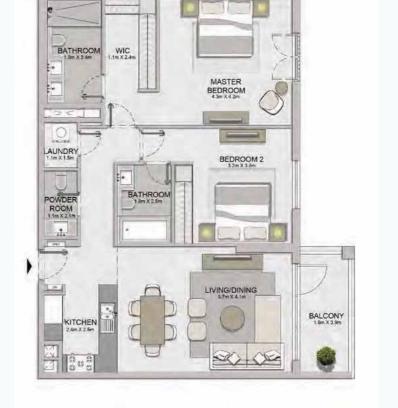

APARTMENT TYPE 9
- LEVEL 5,6

PORT DE LA MER La Voile 2 BEDROOM BUILDING 1

APARTMENT TYPE 1A
- LEVEL 1

BALCONY 1,6m X 3.9m

BEDROOM 4.2m x 3.9m

KITCHEN / DINING 3.2m X.2.8m

APARTMENT TYPE 1 LEVEL 2, 3, 4, 5, 6 PORT DE LA MER La Voile

APARTMENT TYPE 3 LEVEL 2, 3, 4 PORT DE LA MER La Voile

APARTMENT TYPE 4 LEVEL 2, 3, 4

| 109   10   11   12   12   13   14   12   14   14   14   14   14   14 | LAUNDRY<br>1.3m x 2.5m     |
|----------------------------------------------------------------------|----------------------------|
| LEVEL 4                                                              | BEDROOM 2<br>32m x 3 m     |
| 108 11 12 12 12 12 12 12 12 12 12 12 12 12                           | MASTER BEDROOM 4.3m x 3.3m |
| 09 10 11 W                                                           | BATHROOM WIC 1.1m x 2.1m   |