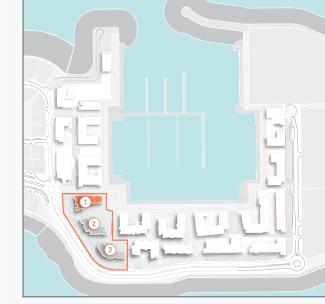

### LEGEND:

- C LA COTE
- R LA RIVE
- LE PONT
- V LA VOILE
- H HOTELS
- LA MER & PDLM ENTRIES
- BEACH ACCESS
- 1 PDLM BEACH
- 2 PDLM MARINA
- 3 YACHT CLUB
- 4 SUR LA MER
- 5 LAGUNA WATER PARK
- 6 LA MER BEACH
- 7 RESTAURANTS & RETAIL
- 8 DUBAI MARINE RESORT
- 9 PALM STRIP MALL
- 10 JUMEIRAH MOSQUE
- 11 JUMEIRAH CENTRE
- 12 THE VILLAGE MALL
- 13 JUMEIRAH PLAZA
- 14 CENTURY PLAZA

# MASTERPLAN

AVOILE

FLOORPLANS

BUILDING 1

1 BEDROOM **BUILDING 1** 

APARTMENT TYPE 1A LEVEL

PORT DE LA MER La Voile

1 BEDROOM