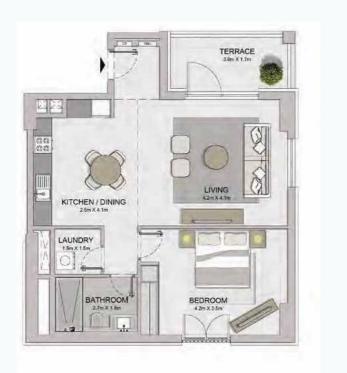

APARTMENT TYPE 9
- LEVEL 5,6

PORT DE LA MER La Voile 2 BEDROOM BUILDING 1

APARTMENT TYPE 1A
- LEVEL 1

BALCONY 1,6m X 3.9m

BEDROOM 4.2m x 3.9m

KITCHEN / DINING 3.2m X.2.8m

APARTMENT TYPE 1 LEVEL 2, 3, 4, 5, 6 PORT DE LA MER La Voile