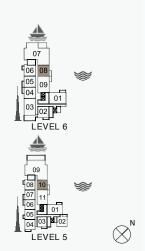

# MASTERPLAN

AVOILE

FLOORPLANS

BUILDING 1

1 BEDROOM **BUILDING 1** 

APARTMENT TYPE 1A LEVEL

PORT DE LA MER La Voile

1 BEDROOM

1 BEDROOM

APARTMENT TYPE 5 BUILDING 1 - LEVEL 1, 2, 3, 4, 5, 6

PORT DE LA MER La Voile

1 BEDROOM **BUILDING 1** 

APARTMENT TYPE 6A LEVEL

| ι   | JNIT NO | ·.  | SUITE<br>AREA |        |      | CONY<br>REA | TOTAL<br>AREA |        |  |
|-----|---------|-----|---------------|--------|------|-------------|---------------|--------|--|
|     |         |     | SQM           | SQFT   | SQM  | SQFT        | SQM           | SQFT   |  |
|     | 106     |     | 68.99         | 742.60 | 6.56 | 70.61       | 75.55         | 813.21 |  |
| 206 | 306     | 406 | 68.99         | 742.60 | 6.49 | 69.86       | 75.48         | 812.46 |  |
| 506 | 604     |     | 00.99         | 742.00 | 0.49 | 09.00       | 75.40         | 012.40 |  |

APARTMENT TYPE 6 LEVEL 2, 3, 4, 5, 6

PORT DE LA MER La Voile

1 BEDROOM APARTMENT TYPE 7A **BUILDING 1** 

LEVEL

| ι   | JNIT NO | ·.  | SUITE<br>AREA |        |      | CONY<br>REA | TOTAL<br>AREA |        |  |
|-----|---------|-----|---------------|--------|------|-------------|---------------|--------|--|
|     |         |     | SQM           | SQFT   | SQM  | SQFT        | SQM           | SQFT   |  |
| 207 | 307     | 407 | 68.99         | 742.60 | 6.49 | 69.86       | 75.48         | 812.46 |  |
| 507 | 605     |     | 00.99         | 742.00 | 0.49 | 09.00       | 75.46         | 012.40 |  |

1 BEDROOM

APARTMENT TYPE 7 BUILDING 1 - LEVEL 2, 3, 4, 5, 6

PORT DE LA MER La Voile

1 BEDROOM **BUILDING 1** 

APARTMENT TYPE 8 LEVEL

| ı  | UNIT NO |     | SUITE<br>AREA |        |      | CONY<br>REA | TOTAL<br>AREA |        |  |
|----|---------|-----|---------------|--------|------|-------------|---------------|--------|--|
|    |         |     | SQM SQFT      |        | SQM  | SQFT        | SQM           | SQFT   |  |
| 08 | 308     | 408 | 69.50         | 748.09 | 4.57 | 49.19       | 74.07         | 797.28 |  |
| 08 | 606     |     | 69.50         | 740.09 | 4.57 | 49.19       | 74.07         | 191.20 |  |