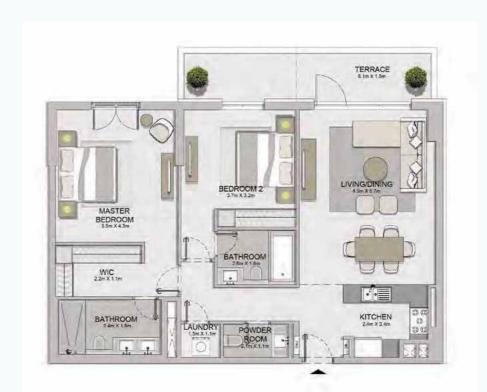

APARTMENT TYPE 9
- LEVEL 5,6

PORT DE LA MER La Voile 2 BEDROOM BUILDING 1

APARTMENT TYPE 1A
- LEVEL 1

BALCONY 1,6m X 3.9m

BEDROOM 4.2m x 3.9m

KITCHEN / DINING 3.2m X.2.8m

APARTMENT TYPE 1 LEVEL 2, 3, 4, 5, 6 PORT DE LA MER La Voile