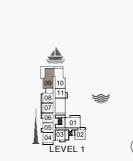

# MASTERPLAN

AVOILE

FLOORPLANS

BUILDING 1

1 BEDROOM **BUILDING 1** 

APARTMENT TYPE 1A LEVEL

PORT DE LA MER La Voile

1 BEDROOM

APARTMENT TYPE 1

| 202 302 402                                      | ı   | JNIT NO    | ). | SUITE<br>AREA |        | BALCONY<br>AREA |       | TOTAL<br>AREA |        |
|--------------------------------------------------|-----|------------|----|---------------|--------|-----------------|-------|---------------|--------|
| 202 302 402 70.40 755.52 9.45 97.73 79.24 943.24 |     |            |    | SQM           | SQFT   | SQM             | SQFT  | SQM           | SQFT   |
|                                                  | 202 | 02 302 402 |    | 70.10         | 755 52 | 0 15            | 07 72 | 70 24         | 843.24 |
| 502                                              |     | 502        |    | 70.19         | 100.02 | 0.15            | 01.13 | 70.34         | 043.24 |