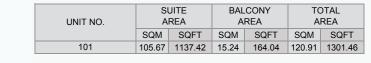

2 BEDROOM APARTMENT TYPE 2A **BUILDING 1** 

LEVEL

105.67 1137.42 8.53 91.82 114.2 1229.24

| UNIT NO. |        | JITE<br>REA |       | CONY<br>REA |       | OTAL<br>REA |
|----------|--------|-------------|-------|-------------|-------|-------------|
|          | SQM    | SQFT        | SQM   | SQFT        | SQM   | SQFT        |
| 109      | 131.63 | 1416.85     | 51.47 | 554.02      | 183.1 | 1970.87     |