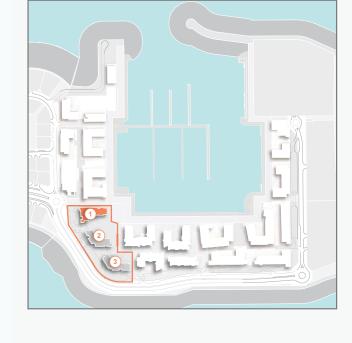

### LEGEND:

- C LA COTE
- R LA RIVE
- LE PONT
- V LA VOILE
- H HOTELS
- LA MER & PDLM ENTRIES
- BEACH ACCESS
- 1 PDLM BEACH
- 2 PDLM MARINA
- 3 YACHT CLUB
- 4 SUR LA MER
- 5 LAGUNA WATER PARK
- 6 LA MER BEACH
- 7 RESTAURANTS & RETAIL
- 8 DUBAI MARINE RESORT
- 9 PALM STRIP MALL
- 10 JUMEIRAH MOSQUE
- 11 JUMEIRAH CENTRE
- 12 THE VILLAGE MALL
- 13 JUMEIRAH PLAZA
- 14 CENTURY PLAZA

# MASTERPLAN

AVOILE

FLOORPLANS

BUILDING 1

1 BEDROOM **BUILDING 1** 

APARTMENT TYPE 1A LEVEL

PORT DE LA MER La Voile

1 BEDROOM