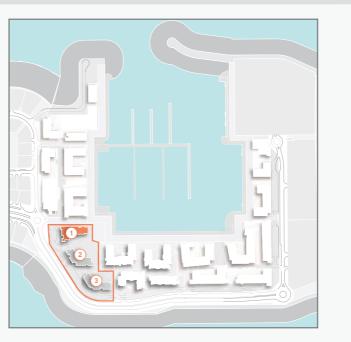

### LEGEND:

- C LA COTE
- R LA RIVE
- LE PONT
- V LA VOILE
- H HOTELS
- LA MER & PDLM ENTRIES
- BEACH ACCESS
- 1 PDLM BEACH
- 2 PDLM MARINA
- 3 YACHT CLUB
- 4 SUR LA MER
- 5 LAGUNA WATER PARK
- 6 LA MER BEACH
- 7 RESTAURANTS & RETAIL
- 8 DUBAI MARINE RESORT
- 9 PALM STRIP MALL
- 10 JUMEIRAH MOSQUE
- 11 JUMEIRAH CENTRE
- 12 THE VILLAGE MALL
- 13 JUMEIRAH PLAZA
- 14 CENTURY PLAZA