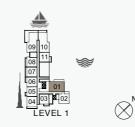

1 BEDROOM

APARTMENT TYPE 2 BUILDING 1 - LEVEL 1, 2, 3, 4, 5, 6

PORT DE LA MER La Voile

1 BEDROOM APARTMENT TYPE 3A **BUILDING 1** LEVEL

| UNIT NO. |     | SUITE<br>AREA |       |        | CONY<br>REA | TOTAL<br>AREA |       |        |
|----------|-----|---------------|-------|--------|-------------|---------------|-------|--------|
|          |     |               | SQM   | SQFT   | SQM         | SQFT          | SQM   | SQFT   |
|          | 103 |               | 69.38 | 746.80 | 6.19        | 66.63         | 75.57 | 813.43 |
| :03      | 303 | 403           | 69.39 | 746.91 | 6.20        | 66.74         | 75.59 | 813.64 |
|          | 503 |               | 69.39 | 746.91 | 6.19        | 66.63         | 75.58 | 813.54 |
|          | 602 |               | 69.44 | 747.45 | 6.20        | 66.74         | 75.64 | 814.18 |

1 BEDROOM

APARTMENT TYPE 5 BUILDING 1 - LEVEL 1, 2, 3, 4, 5, 6

PORT DE LA MER La Voile

1 BEDROOM **BUILDING 1** 

APARTMENT TYPE 6A LEVEL

| ι   | JNIT NO | ·.  | SUITE<br>AREA |        |      | CONY<br>REA | TOTAL<br>AREA |        |  |
|-----|---------|-----|---------------|--------|------|-------------|---------------|--------|--|
|     |         |     | SQM           | SQFT   | SQM  | SQFT        | SQM           | SQFT   |  |
|     | 106     |     | 68.99         | 742.60 | 6.56 | 70.61       | 75.55         | 813.21 |  |
| 206 | 306     | 406 | 68.99         | 742.60 | 6.49 | 69.86       | 75.48         | 812.46 |  |
| 506 | 604     |     | 00.99         | 742.00 | 0.49 | 09.00       | 75.40         | 012.40 |  |