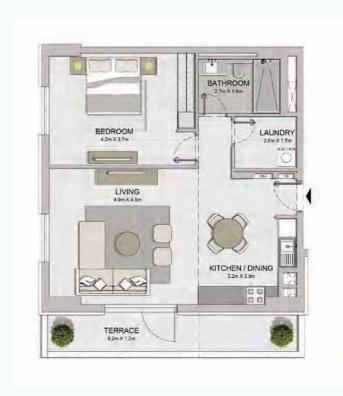

1 BEDROOM

APARTMENT TYPE 2 BUILDING 1 - LEVEL 1, 2, 3, 4, 5, 6

PORT DE LA MER La Voile

1 BEDROOM APARTMENT TYPE 3A **BUILDING 1** LEVEL

| UNIT NO. |     | SUITE<br>AREA |       |        | CONY<br>REA | TOTAL<br>AREA |       |        |
|----------|-----|---------------|-------|--------|-------------|---------------|-------|--------|
|          |     |               | SQM   | SQFT   | SQM         | SQFT          | SQM   | SQFT   |
|          | 103 |               | 69.38 | 746.80 | 6.19        | 66.63         | 75.57 | 813.43 |
| :03      | 303 | 403           | 69.39 | 746.91 | 6.20        | 66.74         | 75.59 | 813.64 |
|          | 503 |               | 69.39 | 746.91 | 6.19        | 66.63         | 75.58 | 813.54 |
|          | 602 |               | 69.44 | 747.45 | 6.20        | 66.74         | 75.64 | 814.18 |

APARTMENT TYPE 3 LEVEL 2, 3, 4, 5 PORT DE LA MER La Voile

1 BEDROOM BUILDING 1 -

APARTMENT TYPE 4

SUITE AREA

AREA

| l   | JNIT NO | IIT NO. |       | SUITE<br>AREA |      | BALCONY<br>AREA |       | TOTAL<br>AREA |  |
|-----|---------|---------|-------|---------------|------|-----------------|-------|---------------|--|
|     |         |         | SQM   | SQFT          | SQM  | SQFT            | SQM   | SQFT          |  |
| 105 | 205     | 305     | 68.99 | 742.60        | 4.57 | 49.19           | 73.56 | 791.79        |  |
| 405 | 505     |         | 00.99 | 142.00        | 4.57 | 45.15           | 73.50 | 191.19        |  |