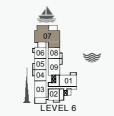

4 BEDROOM **BUILDING 1** 

APARTMENT TYPE 1 LEVEL

PORT DE LA MER La Voile

5 BEDROOM **BUILDING 1** 

APARTMENT TYPE 1 LEVEL

LAUNDRY 1.4m x 1.9m

BEDROOM 2 42m X 4.1m

BEDROOM 3 4.2m x 3.8m