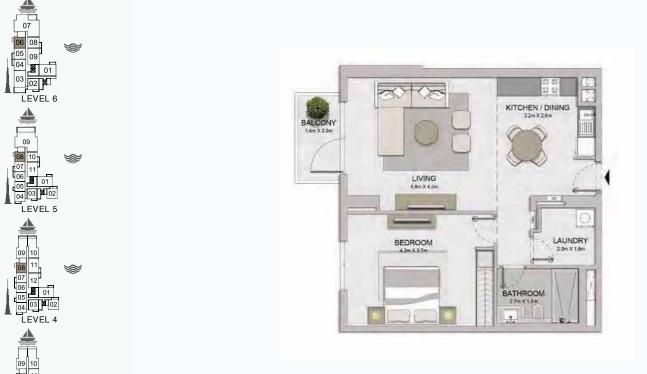

# MASTERPLAN

AVOILE

FLOORPLANS

BUILDING 1

1 BEDROOM **BUILDING 1** 

APARTMENT TYPE 1A LEVEL

PORT DE LA MER La Voile

1 BEDROOM

APARTMENT TYPE 1

| 202 302 402                                      | ı   | JNIT NO    | ). | SUITE<br>AREA |        | BALCONY<br>AREA |       | TOTAL<br>AREA |        |
|--------------------------------------------------|-----|------------|----|---------------|--------|-----------------|-------|---------------|--------|
| 202 302 402 70.40 755.52 9.45 97.73 79.24 943.24 |     |            |    | SQM           | SQFT   | SQM             | SQFT  | SQM           | SQFT   |
|                                                  | 202 | 02 302 402 |    | 70.10         | 755 52 | 0 15            | 07 72 | 70 24         | 843.24 |
| 502                                              |     | 502        |    | 70.19         | 100.02 | 0.15            | 01.13 | 70.34         | 043.24 |

1 BEDROOM

APARTMENT TYPE 2 BUILDING 1 - LEVEL 1, 2, 3, 4, 5, 6

PORT DE LA MER La Voile

1 BEDROOM APARTMENT TYPE 3A **BUILDING 1** LEVEL

| UNIT NO. |     | SUITE<br>AREA |       |        | CONY<br>REA | TOTAL<br>AREA |       |        |
|----------|-----|---------------|-------|--------|-------------|---------------|-------|--------|
|          |     |               | SQM   | SQFT   | SQM         | SQFT          | SQM   | SQFT   |
|          | 103 |               | 69.38 | 746.80 | 6.19        | 66.63         | 75.57 | 813.43 |
| :03      | 303 | 403           | 69.39 | 746.91 | 6.20        | 66.74         | 75.59 | 813.64 |
|          | 503 |               | 69.39 | 746.91 | 6.19        | 66.63         | 75.58 | 813.54 |
|          | 602 |               | 69.44 | 747.45 | 6.20        | 66.74         | 75.64 | 814.18 |