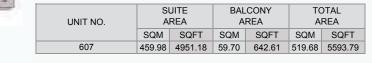

#### PORT DE LA MER La Voile

| UNIT NO. | SUITE<br>AREA |         | BALCONY<br>AREA |        | TOTAL<br>AREA |         |
|----------|---------------|---------|-----------------|--------|---------------|---------|
|          | SQM           | SQFT    | SQM             | SQFT   | SQM           | SQFT    |
| 607      | 459.98        | 4951.18 | 59.70           | 642.61 | 519.68        | 5593.79 |