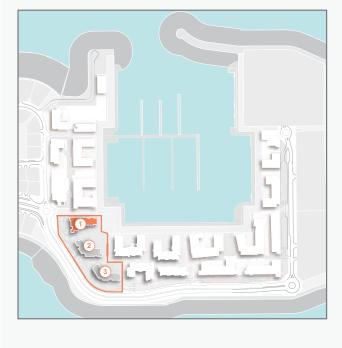

### LEGEND:

- C LA COTE
- R LA RIVE
- LE PONT
- V LA VOILE
- H HOTELS
- LA MER & PDLM ENTRIES
- BEACH ACCESS
- 1 PDLM BEACH
- 2 PDLM MARINA
- 3 YACHT CLUB
- 4 SUR LA MER
- 5 LAGUNA WATER PARK
- 6 LA MER BEACH
- 7 RESTAURANTS & RETAIL
- 8 DUBAI MARINE RESORT
- 9 PALM STRIP MALL
- 10 JUMEIRAH MOSQUE
- 11 JUMEIRAH CENTRE
- 12 THE VILLAGE MALL
- 13 JUMEIRAH PLAZA
- 14 CENTURY PLAZA

# MASTERPLAN

AVOILE

FLOORPLANS

BUILDING 1

1 BEDROOM **BUILDING 1** 

APARTMENT TYPE 1A LEVEL

PORT DE LA MER La Voile

1 BEDROOM