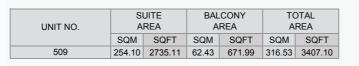

#### PORT DE LA MER La Voile

| UNIT NO. | SUITE<br>AREA |         | BALCONY<br>AREA |        | TOTAL<br>AREA |         |
|----------|---------------|---------|-----------------|--------|---------------|---------|
|          | SQM           | SQFT    | SQM             | SQFT   | SQM           | SQFT    |
| 607      | 459.98        | 4951.18 | 59.70           | 642.61 | 519.68        | 5593.79 |