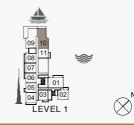

# MASTERPLAN

AVOILE

FLOORPLANS

BUILDING 1

1 BEDROOM **BUILDING 1** 

APARTMENT TYPE 1A LEVEL

PORT DE LA MER La Voile

1 BEDROOM

2 BEDROOM APARTMENT TYPE 2A **BUILDING 1** 

LEVEL

105.67 1137.42 8.53 91.82 114.2 1229.24

| UNIT NO. |        | JITE<br>REA |       | CONY<br>REA |       | OTAL<br>REA |
|----------|--------|-------------|-------|-------------|-------|-------------|
|          | SQM    | SQFT        | SQM   | SQFT        | SQM   | SQFT        |
| 109      | 131.63 | 1416.85     | 51.47 | 554.02      | 183.1 | 1970.87     |