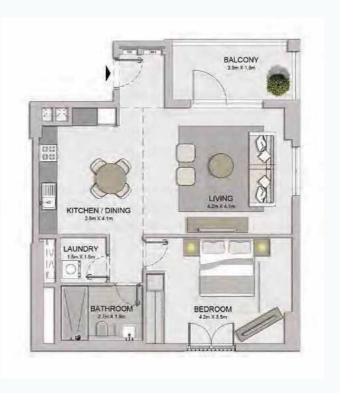

APARTMENT TYPE 1

| 202 302 402                                      | ı   | JNIT NO    | ). | SUITE<br>AREA |        | BALCONY<br>AREA |       | TOTAL<br>AREA |        |
|--------------------------------------------------|-----|------------|----|---------------|--------|-----------------|-------|---------------|--------|
| 202 302 402 70.40 755.52 9.45 97.73 79.24 943.24 |     |            |    | SQM           | SQFT   | SQM             | SQFT  | SQM           | SQFT   |
|                                                  | 202 | 02 302 402 |    | 70.10         | 755 52 | 0 15            | 07 72 | 70 24         | 843.24 |
| 502                                              |     | 502        |    | 70.19         | 100.02 | 0.15            | 01.13 | 70.34         | 043.24 |