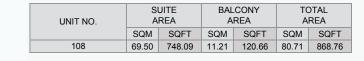

1 BEDROOM

APARTMENT TYPE 7 BUILDING 1 - LEVEL 2, 3, 4, 5, 6

PORT DE LA MER La Voile

1 BEDROOM **BUILDING 1** 

APARTMENT TYPE 8 LEVEL

| ı  | UNIT NO |     | SUITE<br>AREA |        |      | CONY<br>REA | TOTAL<br>AREA |        |  |
|----|---------|-----|---------------|--------|------|-------------|---------------|--------|--|
|    |         |     | SQM SQFT      |        | SQM  | SQFT        | SQM           | SQFT   |  |
| 08 | 308     | 408 | 69.50         | 748.09 | 4.57 | 49.19       | 74.07         | 797.28 |  |
| 08 | 606     |     | 69.50         | 740.09 | 4.57 | 49.19       | 74.07         | 191.20 |  |