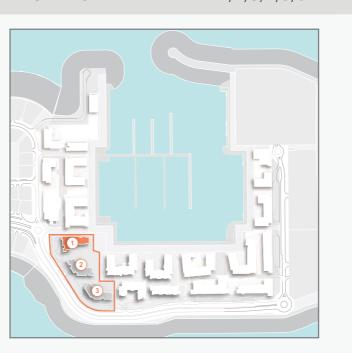

### LEGEND:

- C LA COTE
- R LA RIVE
- LE PONT
- V LA VOILE
- H HOTELS
- LA MER & PDLM ENTRIES
- BEACH ACCESS
- 1 PDLM BEACH
- 2 PDLM MARINA
- 3 YACHT CLUB
- 4 SUR LA MER
- 5 LAGUNA WATER PARK
- 6 LA MER BEACH
- 7 RESTAURANTS & RETAIL
- 8 DUBAI MARINE RESORT
- 9 PALM STRIP MALL
- 10 JUMEIRAH MOSQUE
- 11 JUMEIRAH CENTRE
- 12 THE VILLAGE MALL
- 13 JUMEIRAH PLAZA
- 14 CENTURY PLAZA

# MASTERPLAN

AVOILE

FLOORPLANS

BUILDING 1

1 BEDROOM **BUILDING 1** 

APARTMENT TYPE 1A LEVEL

PORT DE LA MER La Voile

1 BEDROOM