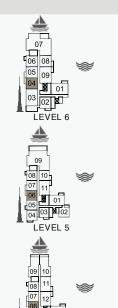

1 BEDROOM

APARTMENT TYPE 2 BUILDING 1 - LEVEL 1, 2, 3, 4, 5, 6

PORT DE LA MER La Voile

1 BEDROOM APARTMENT TYPE 3A **BUILDING 1** LEVEL

| UNIT NO. |     | SUITE<br>AREA |       |        | CONY<br>REA | TOTAL<br>AREA |       |        |
|----------|-----|---------------|-------|--------|-------------|---------------|-------|--------|
|          |     |               | SQM   | SQFT   | SQM         | SQFT          | SQM   | SQFT   |
|          | 103 |               | 69.38 | 746.80 | 6.19        | 66.63         | 75.57 | 813.43 |
| :03      | 303 | 403           | 69.39 | 746.91 | 6.20        | 66.74         | 75.59 | 813.64 |
|          | 503 |               | 69.39 | 746.91 | 6.19        | 66.63         | 75.58 | 813.54 |
|          | 602 |               | 69.44 | 747.45 | 6.20        | 66.74         | 75.64 | 814.18 |

1 BEDROOM

APARTMENT TYPE 5 BUILDING 1 - LEVEL 1, 2, 3, 4, 5, 6

PORT DE LA MER La Voile

1 BEDROOM **BUILDING 1** 

APARTMENT TYPE 6A LEVEL

| ι   | JNIT NO | ·.  | SUITE<br>AREA |        |      | CONY<br>REA | TOTAL<br>AREA |        |  |
|-----|---------|-----|---------------|--------|------|-------------|---------------|--------|--|
|     |         |     | SQM           | SQFT   | SQM  | SQFT        | SQM           | SQFT   |  |
|     | 106     |     | 68.99         | 742.60 | 6.56 | 70.61       | 75.55         | 813.21 |  |
| 206 | 306     | 406 | 68.99         | 742.60 | 6.49 | 69.86       | 75.48         | 812.46 |  |
| 506 | 604     |     | 00.99         | 742.00 | 0.49 | 09.00       | 75.40         | 012.40 |  |