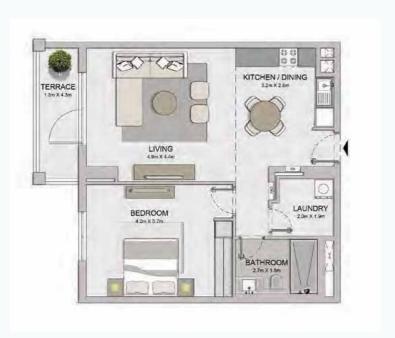

1 BEDROOM

APARTMENT TYPE 2 BUILDING 1 - LEVEL 1, 2, 3, 4, 5, 6

PORT DE LA MER La Voile

1 BEDROOM APARTMENT TYPE 3A **BUILDING 1** LEVEL

| UNIT NO. |     | SUITE<br>AREA |       |        | CONY<br>REA | TOTAL<br>AREA |       |        |
|----------|-----|---------------|-------|--------|-------------|---------------|-------|--------|
|          |     |               | SQM   | SQFT   | SQM         | SQFT          | SQM   | SQFT   |
|          | 103 |               | 69.38 | 746.80 | 6.19        | 66.63         | 75.57 | 813.43 |
| :03      | 303 | 403           | 69.39 | 746.91 | 6.20        | 66.74         | 75.59 | 813.64 |
|          | 503 |               | 69.39 | 746.91 | 6.19        | 66.63         | 75.58 | 813.54 |
|          | 602 |               | 69.44 | 747.45 | 6.20        | 66.74         | 75.64 | 814.18 |