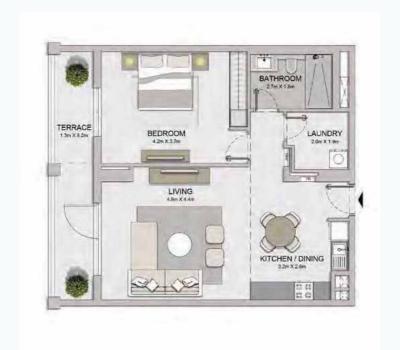

APARTMENT TYPE 9
- LEVEL 5,6

PORT DE LA MER La Voile 2 BEDROOM BUILDING 1

APARTMENT TYPE 1A
- LEVEL 1

BALCONY 1,6m X 3.9m

BEDROOM 4.2m x 3.9m

KITCHEN / DINING 3.2m X.2.8m

APARTMENT TYPE 1 LEVEL 2, 3, 4, 5, 6 PORT DE LA MER La Voile