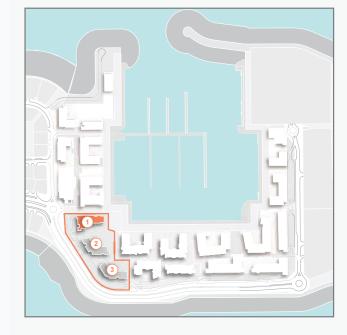

### LEGEND:

- C LA COTE
- R LA RIVE
- LE PONT
- V LA VOILE
- H HOTELS
- LA MER & PDLM ENTRIES
- BEACH ACCESS
- 1 PDLM BEACH
- 2 PDLM MARINA
- 3 YACHT CLUB
- 4 SUR LA MER
- 5 LAGUNA WATER PARK
- 6 LA MER BEACH
- 7 RESTAURANTS & RETAIL
- 8 DUBAI MARINE RESORT
- 9 PALM STRIP MALL
- 10 JUMEIRAH MOSQUE
- 11 JUMEIRAH CENTRE
- 12 THE VILLAGE MALL
- 13 JUMEIRAH PLAZA
- 14 CENTURY PLAZA

# MASTERPLAN

AVOILE

FLOORPLANS

BUILDING 1

1 BEDROOM **BUILDING 1** 

APARTMENT TYPE 1A LEVEL

PORT DE LA MER La Voile

1 BEDROOM