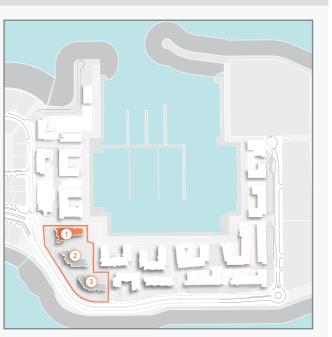

### LEGEND:

- C LA COTE
- R LA RIVE
- LE PONT
- V LA VOILE
- H HOTELS
- LA MER & PDLM ENTRIES
- BEACH ACCESS
- 1 PDLM BEACH
- 2 PDLM MARINA
- 3 YACHT CLUB
- 4 SUR LA MER
- 5 LAGUNA WATER PARK
- 6 LA MER BEACH
- 7 RESTAURANTS & RETAIL
- 8 DUBAI MARINE RESORT
- 9 PALM STRIP MALL
- 10 JUMEIRAH MOSQUE
- 11 JUMEIRAH CENTRE
- 12 THE VILLAGE MALL
- 13 JUMEIRAH PLAZA
- 14 CENTURY PLAZA

# MASTERPLAN

AVOILE

FLOORPLANS

BUILDING 1

1 BEDROOM **BUILDING 1** 

APARTMENT TYPE 1A LEVEL

PORT DE LA MER La Voile

1 BEDROOM