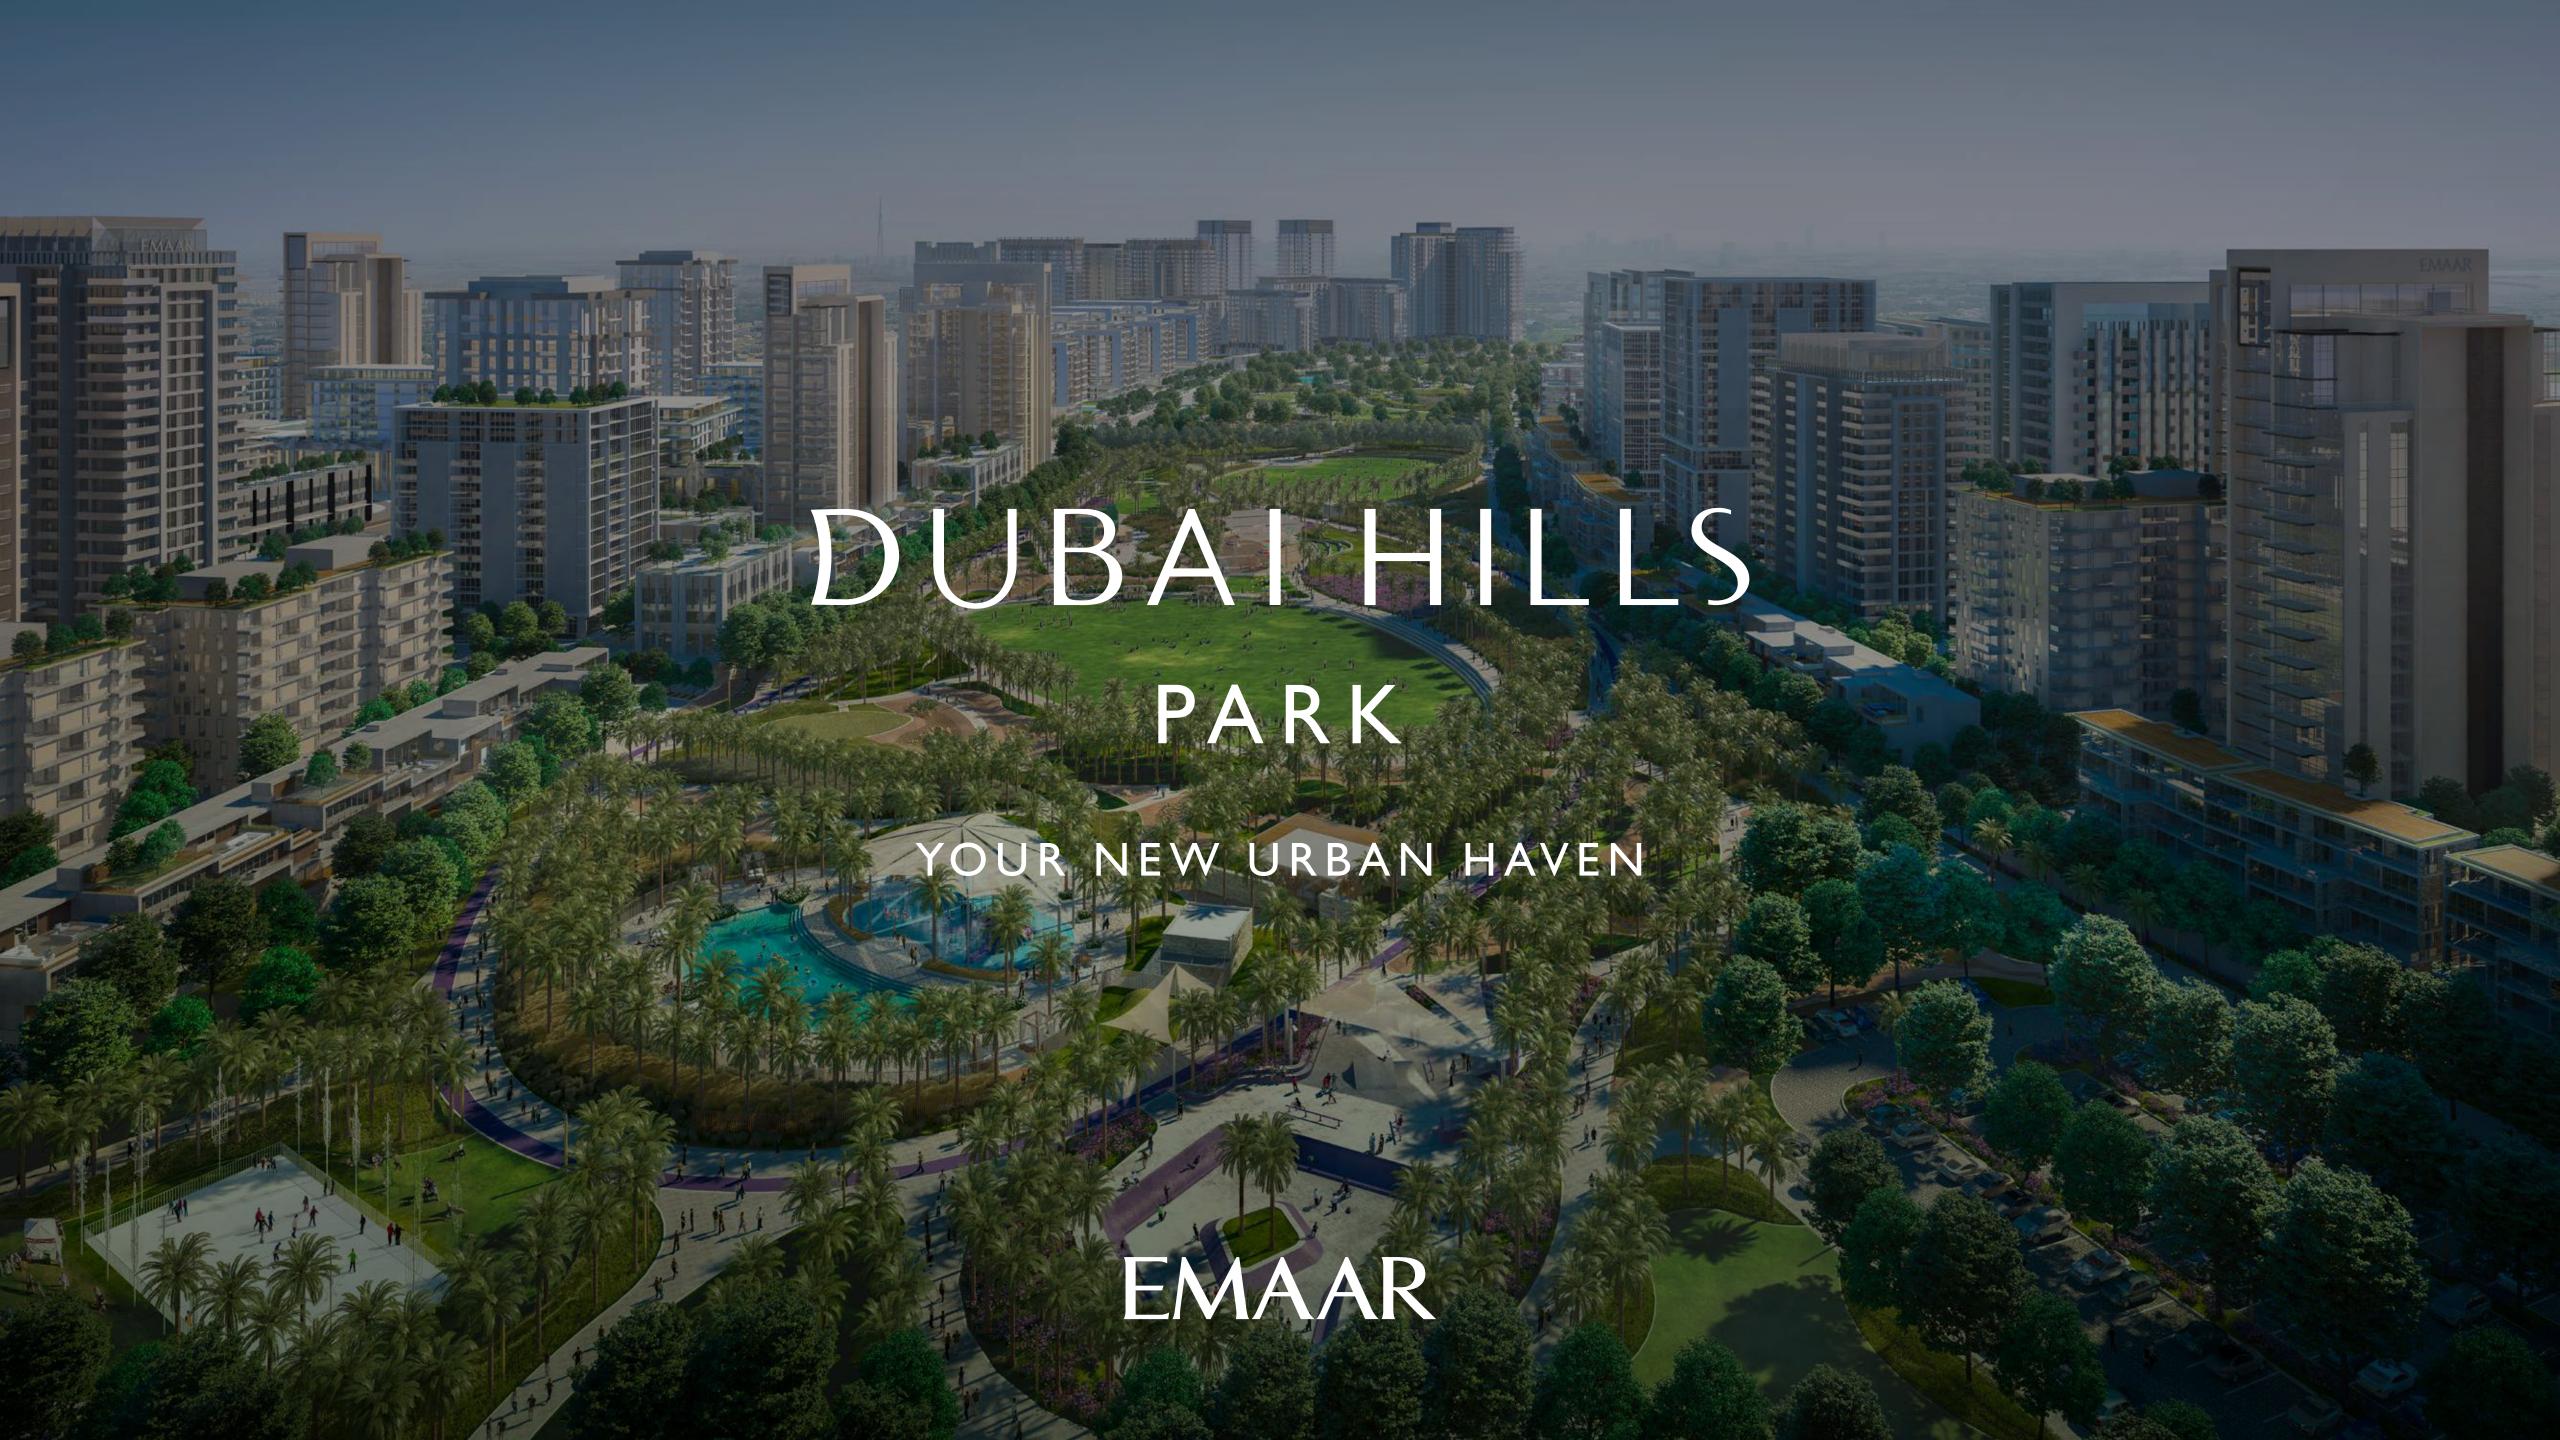

### THE CITY'S LARGEST RETREAT

Spanning near 180,000 sqm – four times the size of Place de l'Étoile in Paris – Dubai Hills Park is a lush green haven at the heart of Dubai Hills Estate.

With features and amenities that will elevate the wellbeing of all residents of Dubai Hills Estate, it is bound to become as iconic as the Central Park in New York.

LONGEST PARK OF ANY
RESIDENTIAL COMMUNITY

I,800
TREES & PALMS

STRETCHING ACROSS
176,300 M<sup>2</sup>

3 DEDICATED
EVENT SPACES