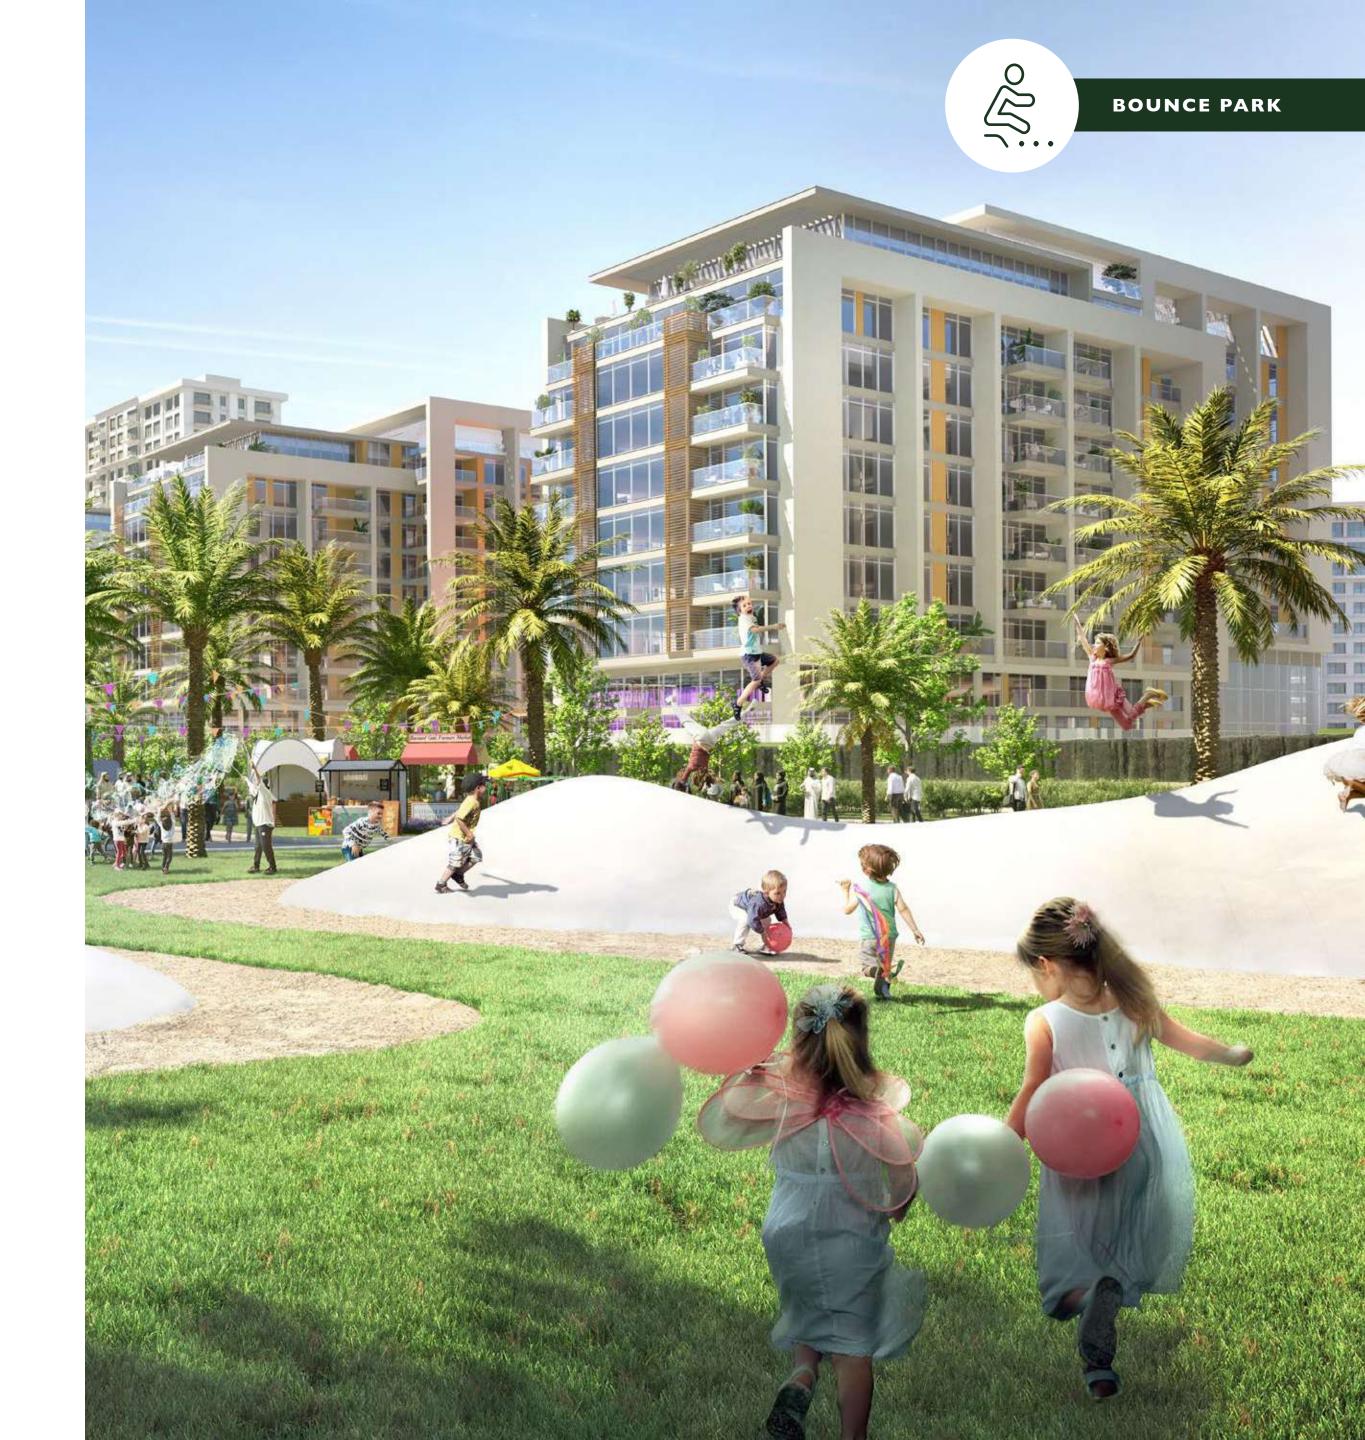

# UNLOCK THE DOOR TO YOUR CHILD'S CREATIVITY

Whether it's bouncing around on the trampolines or letting their imagination run wild at the Dragon-themed park, Dubai Hills Park is an endless source of adventure for your little ones.

HILLS PLAYGROUND WITH TRAMPOLINES

**BOUNCE PARK** 

DRAGON ADVENTURE
PLAYGROUND

JUNIOR SKATE PARK

ACTIVITIES FOR ALL AGES