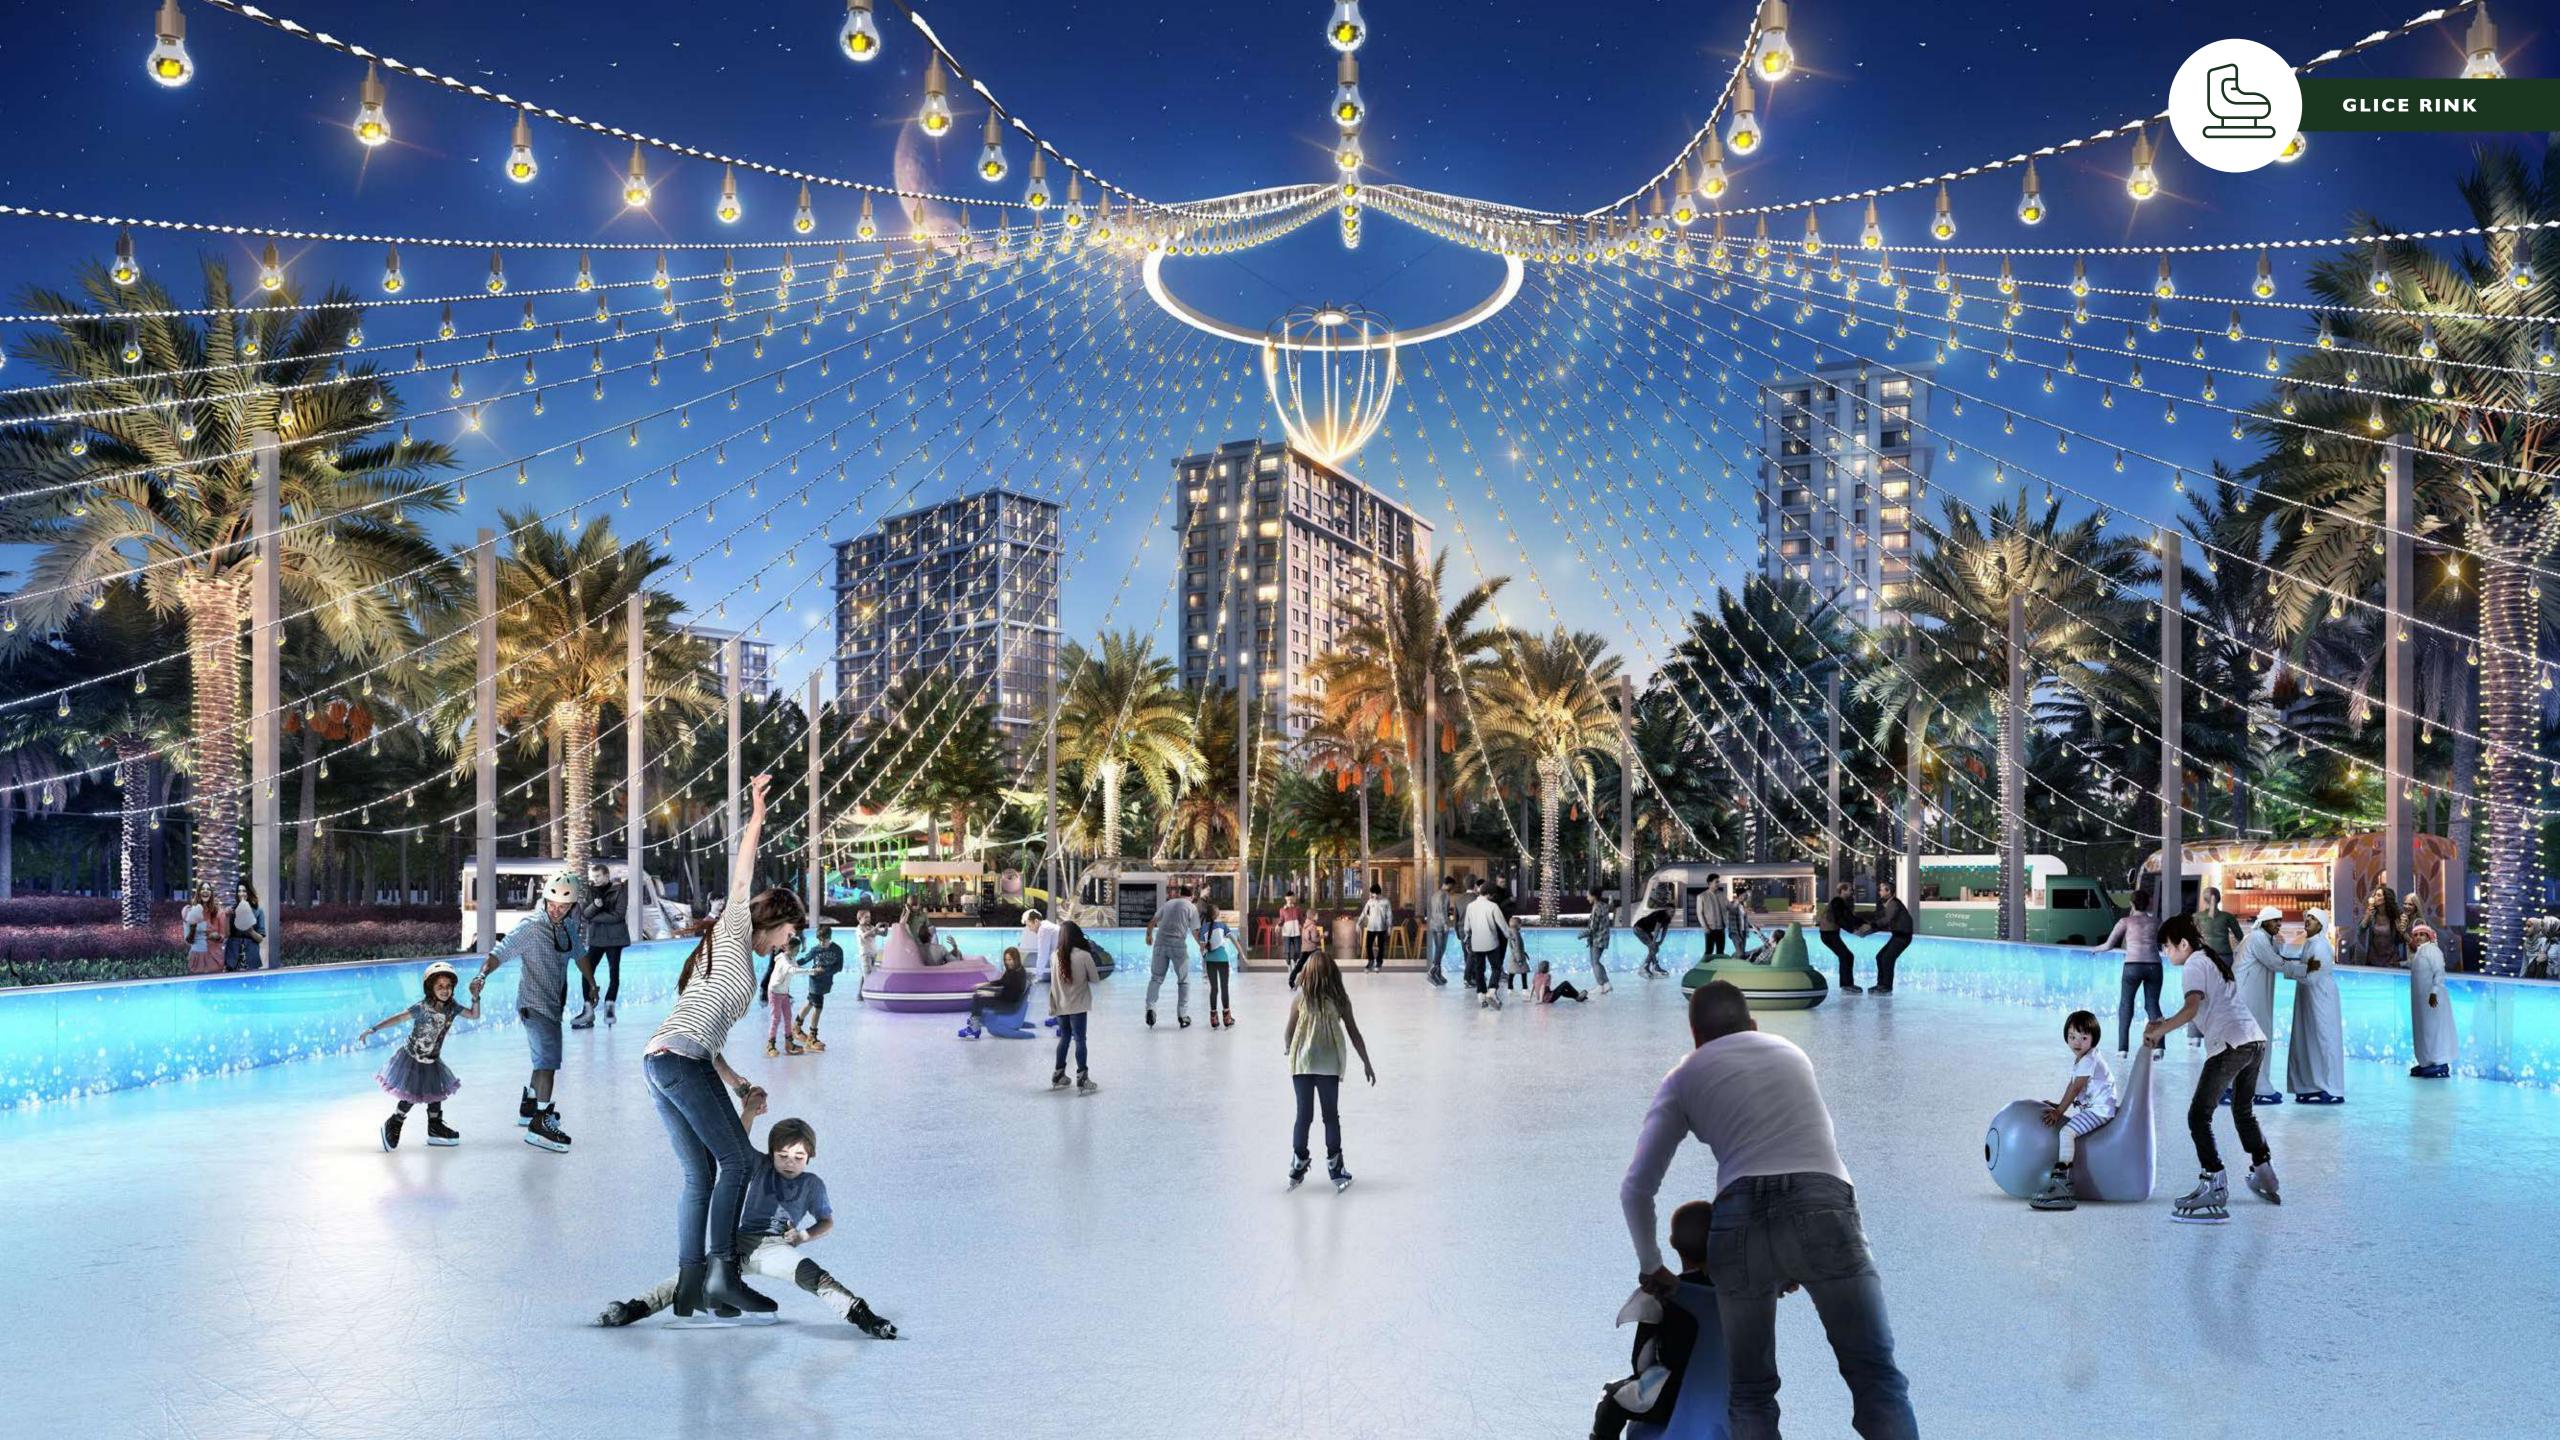

K

- 5 FITNESS ZONE
- 6 PADDLE TENNIS
- 7 HAMMOCK PARK
- 18 BEACH VOLLEYBALL
- 19 HILLS PLAYGROUND WITH TRAMPOLINES





#### KID'S ACTIVITIES

# UNLOCK THE DOOR TO YOUR CHILD'S CREATIVITY

Whether it's bouncing around on the trampolines or letting their imagination run wild at the Dragon-themed park, Dubai Hills Park is an endless source of adventure for your little ones.



HILLS PLAYGROUND WITH TRAMPOLINES



**BOUNCE PARK** 



DRAGON ADVENTURE
PLAYGROUND



JUNIOR SKATE PARK







ACTIVITIES FOR ALL AGES

# ENJOY AN IMPRESSIVE ARRAY OF LEISURE ATTRACTIONS

Whether you are looking for a way to entertain the little ones or a place to unwind after a long day at work, Dubai Hills Park has you covered.



**WEEKEND MARKETS** 



**GLICE RINK** 



**SKATE PARK** 



**CAFÉ PAVILION** 











### SPORTS

## EMBRACE A HEALTHIER LIFESTYLE

Keep fit at the rich collection of sports amenities, perfect for your work-life balance in an atmosphere designed to enhance your health and well-being.



34,000 M<sup>2</sup> OF GREEN RECREATION AREA



2.5 KM JOGGING TRACK



BEACH VOLLEYBALL



**PADDLE TENNIS** 



**DOG PARK** 



**FITNESS ZONE** 



FOOTBALL



**TABLE TENNIS** 



**BASKETBALL** 









## COME HOME TO DUBAI HILLS ESTATE

Dubai Hills Estate offers you elegantly designed 1-, 2- and 3-bedroom apartments overlooking Dubai Hills Park, creating a beautiful environment for residents to unwind in.

### PROPERTIES AROUND THE PARK

- ACACIA
- 2 EXECUTIVE RESIDENCES I & II
- 3 PARK HEIGHTS I

- 4 PARK HEIGHTS II
- 5 PARK RIDGE
- 6 MULBERRY I
- 7 MULBERRY II





DUBAI