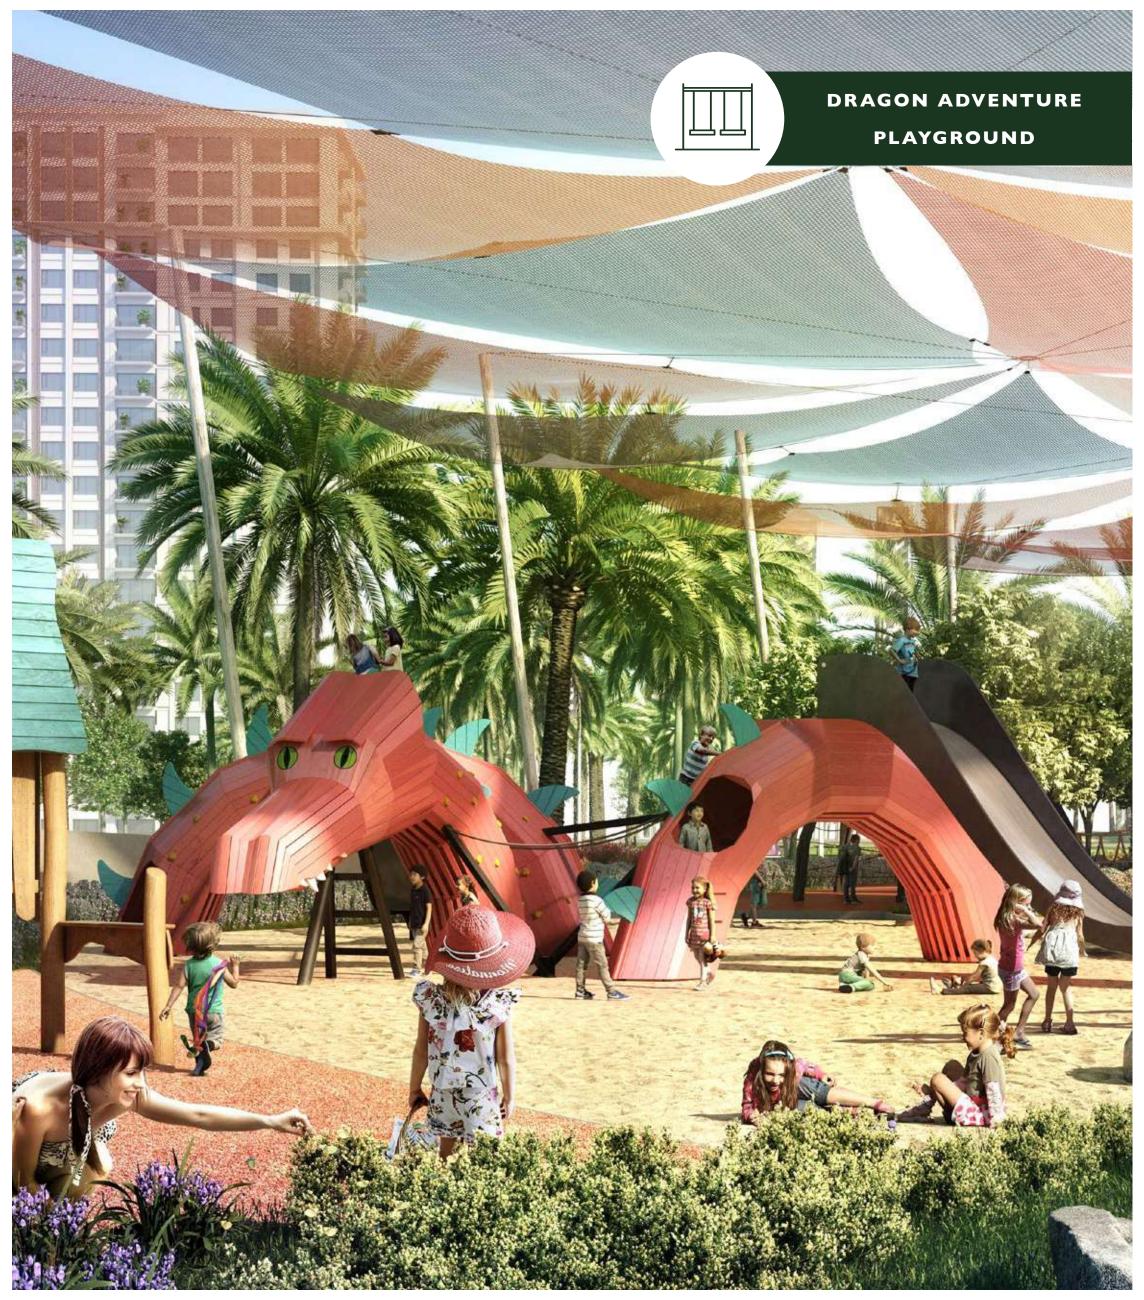

# UNLOCK THE DOOR TO YOUR CHILD'S CREATIVITY

Whether it's bouncing around on the trampolines or letting their imagination run wild at the Dragon-themed park, Dubai Hills Park is an endless source of adventure for your little ones.

HILLS PLAYGROUND WITH TRAMPOLINES

**BOUNCE PARK** 

DRAGON ADVENTURE
PLAYGROUND

JUNIOR SKATE PARK

ACTIVITIES FOR ALL AGES