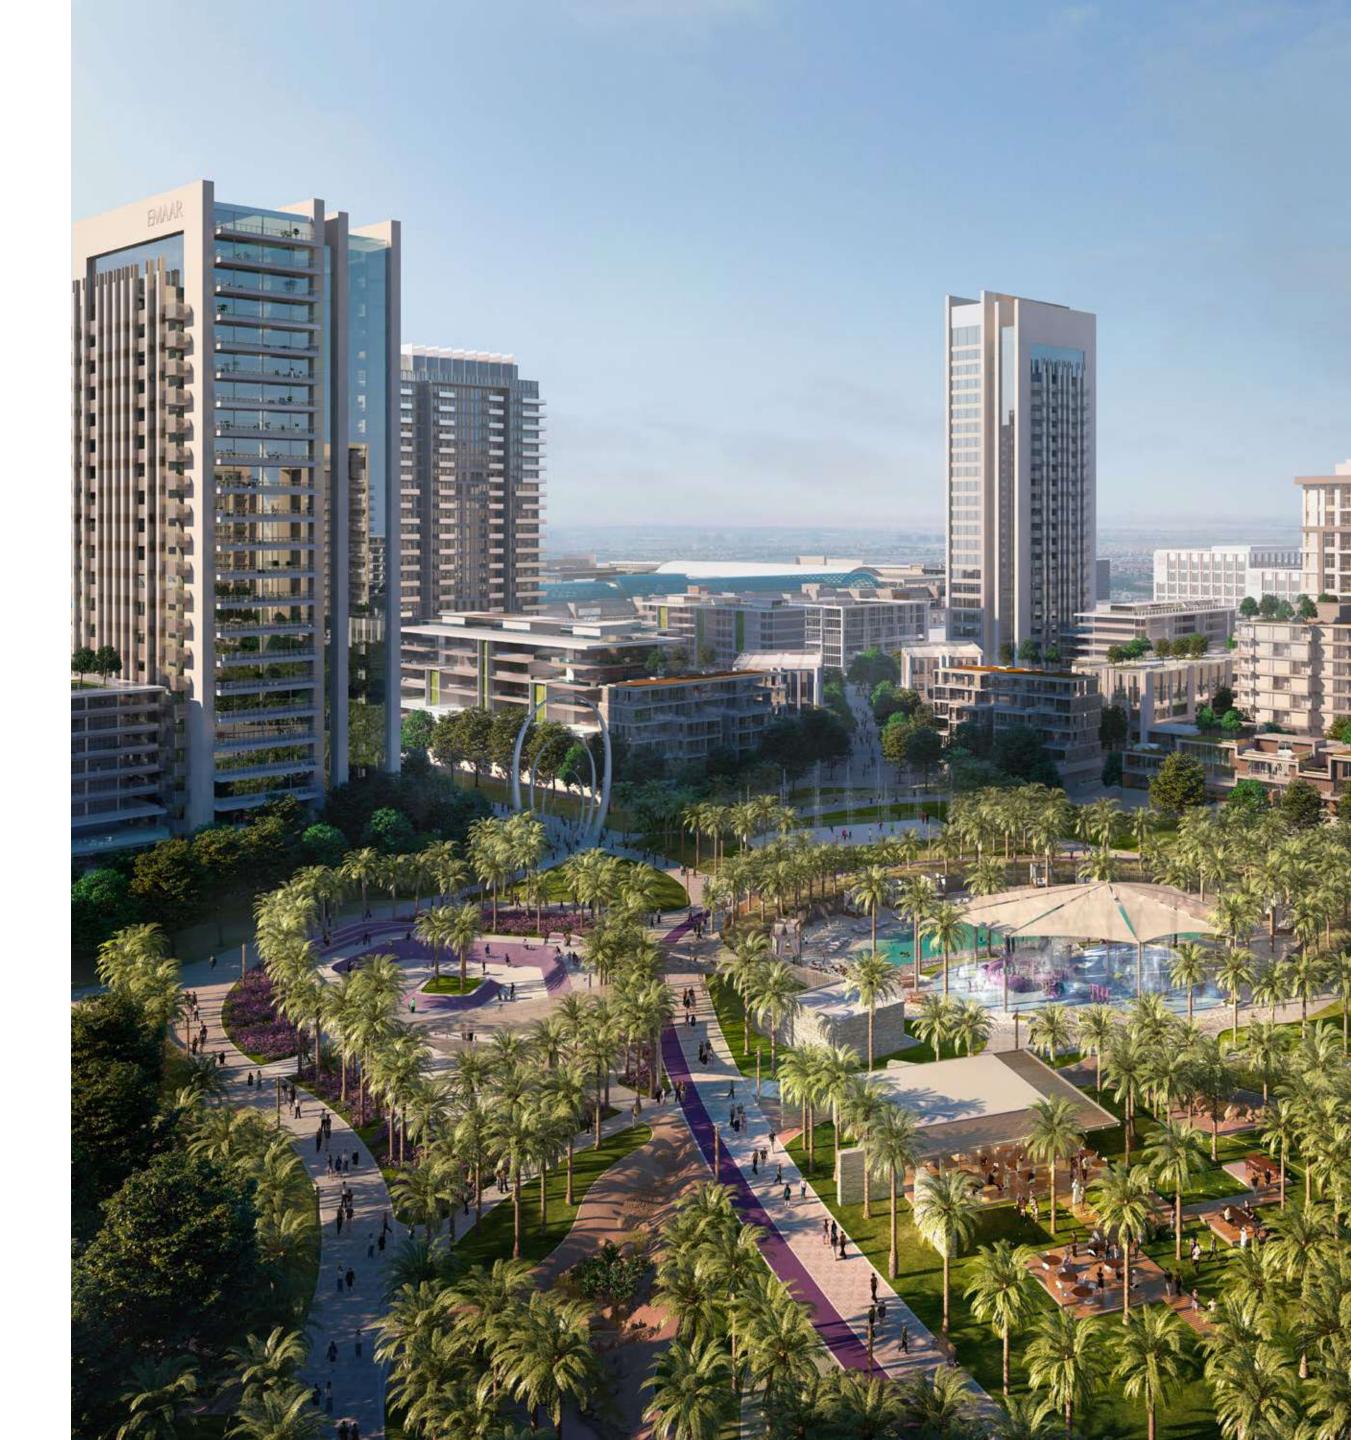

### A LANDSCAPE OF BEAUTY, ADVENTURE AND SURPRISES

A stone's throw from Dubai Hills Mall, this verdant green space serves as a new escape in which to relax, unwind and explore 19 activities that nourish the mind, body and soul.

### DUBAI HILLS

### PARK

- GLICE RINK
- 2 URBAN BEACH
- 3 DOG PARK
- 4 SPLASH PARK
- 5 SKATE PARK
- 6 CAFÉ PAVILION
- 7 WADI WALK

- 8 CENTRAL LAWN & EVENTS ZONE
- 9 DRAGON ADVENTURE PLAYGROUND
- 10 BOUNCE PARK
- PICNIC AREA
- 12 SEATING TERRACE
- 13 2.5 KM RUNNING TRACK
- 14 JUNIOR SKATE PARK

- 5 FITNESS ZONE
- 6 PADDLE TENNIS
- 7 HAMMOCK PARK
- 18 BEACH VOLLEYBALL
- 19 HILLS PLAYGROUND WITH TRAMPOLINES