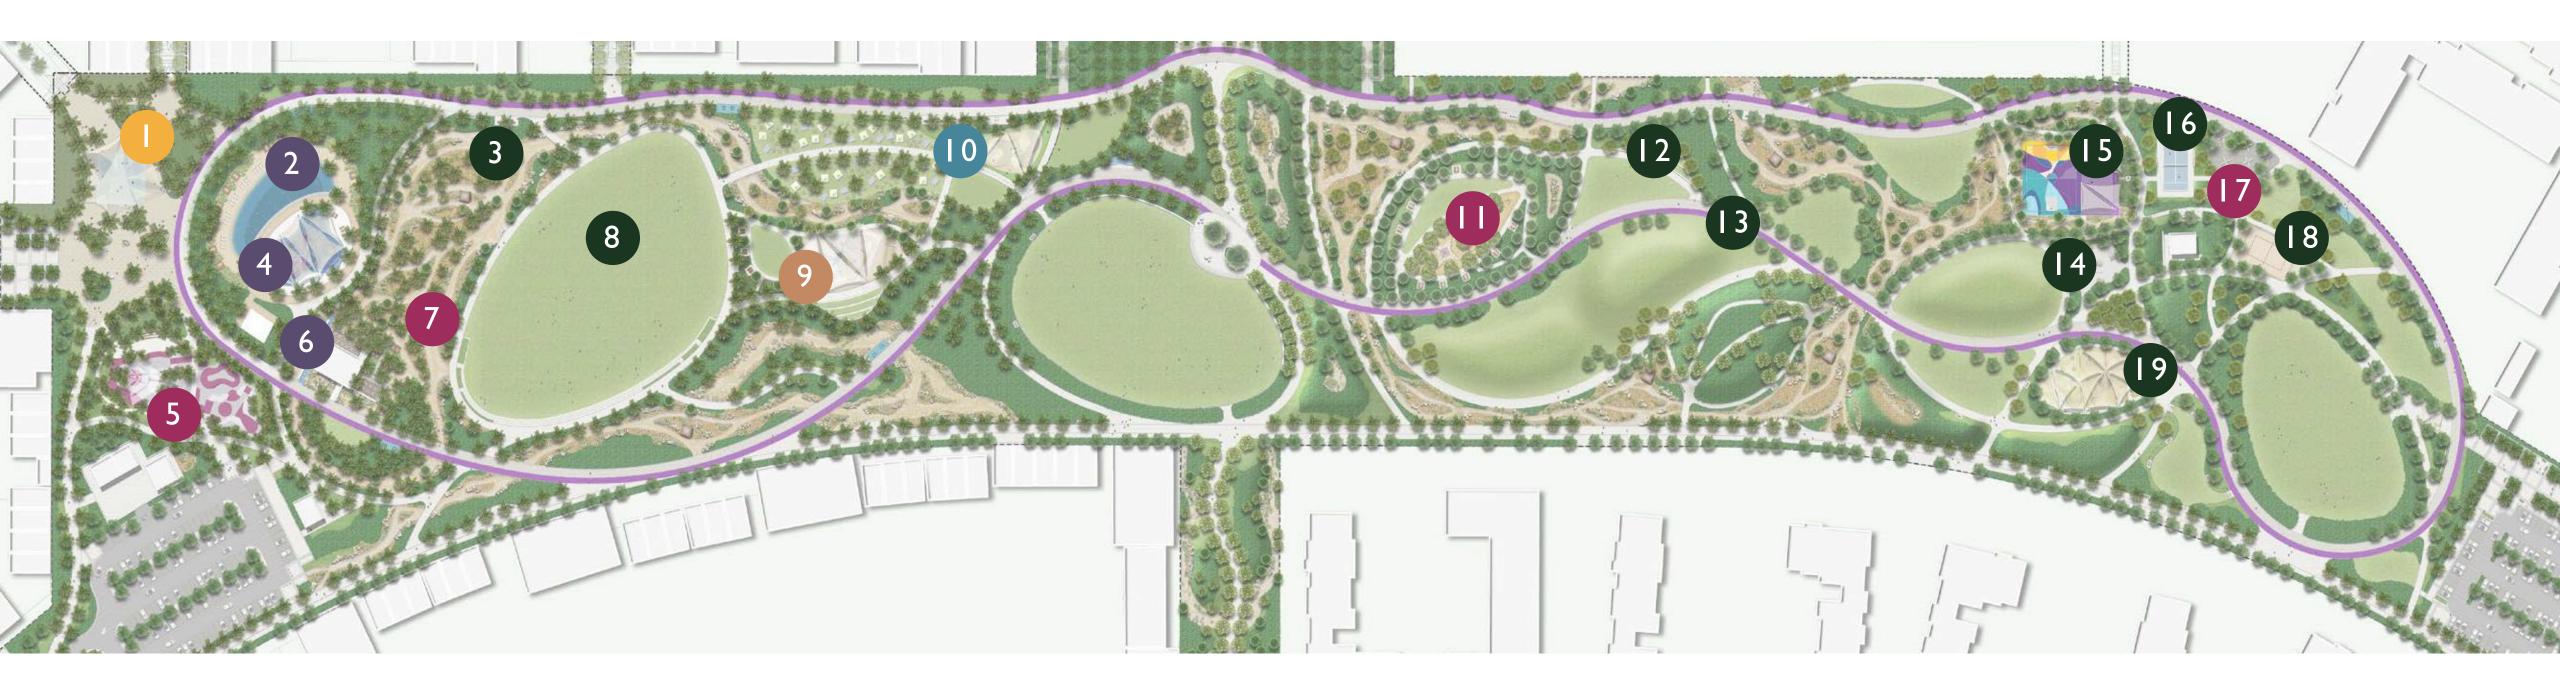

### A LANDSCAPE OF BEAUTY, ADVENTURE AND SURPRISES

A stone's throw from Dubai Hills Mall, this verdant green space serves as a new escape in which to relax, unwind and explore 19 activities that nourish the mind, body and soul.

### DUBAI HILLS

### PARK

- GLICE RINK
- 2 URBAN BEACH
- 3 DOG PARK
- 4 SPLASH PARK
- 5 SKATE PARK
- 6 CAFÉ PAVILION
- 7 WADI WALK

- 8 CENTRAL LAWN & EVENTS ZONE
- 9 DRAGON ADVENTURE PLAYGROUND
- 10 BOUNCE PARK
- PICNIC AREA
- 12 SEATING TERRACE
- 13 2.5 KM RUNNING TRACK
- 14 JUNIOR SKATE PARK

- 5 FITNESS ZONE
- 6 PADDLE TENNIS
- 7 HAMMOCK PARK
- 18 BEACH VOLLEYBALL
- 19 HILLS PLAYGROUND WITH TRAMPOLINES