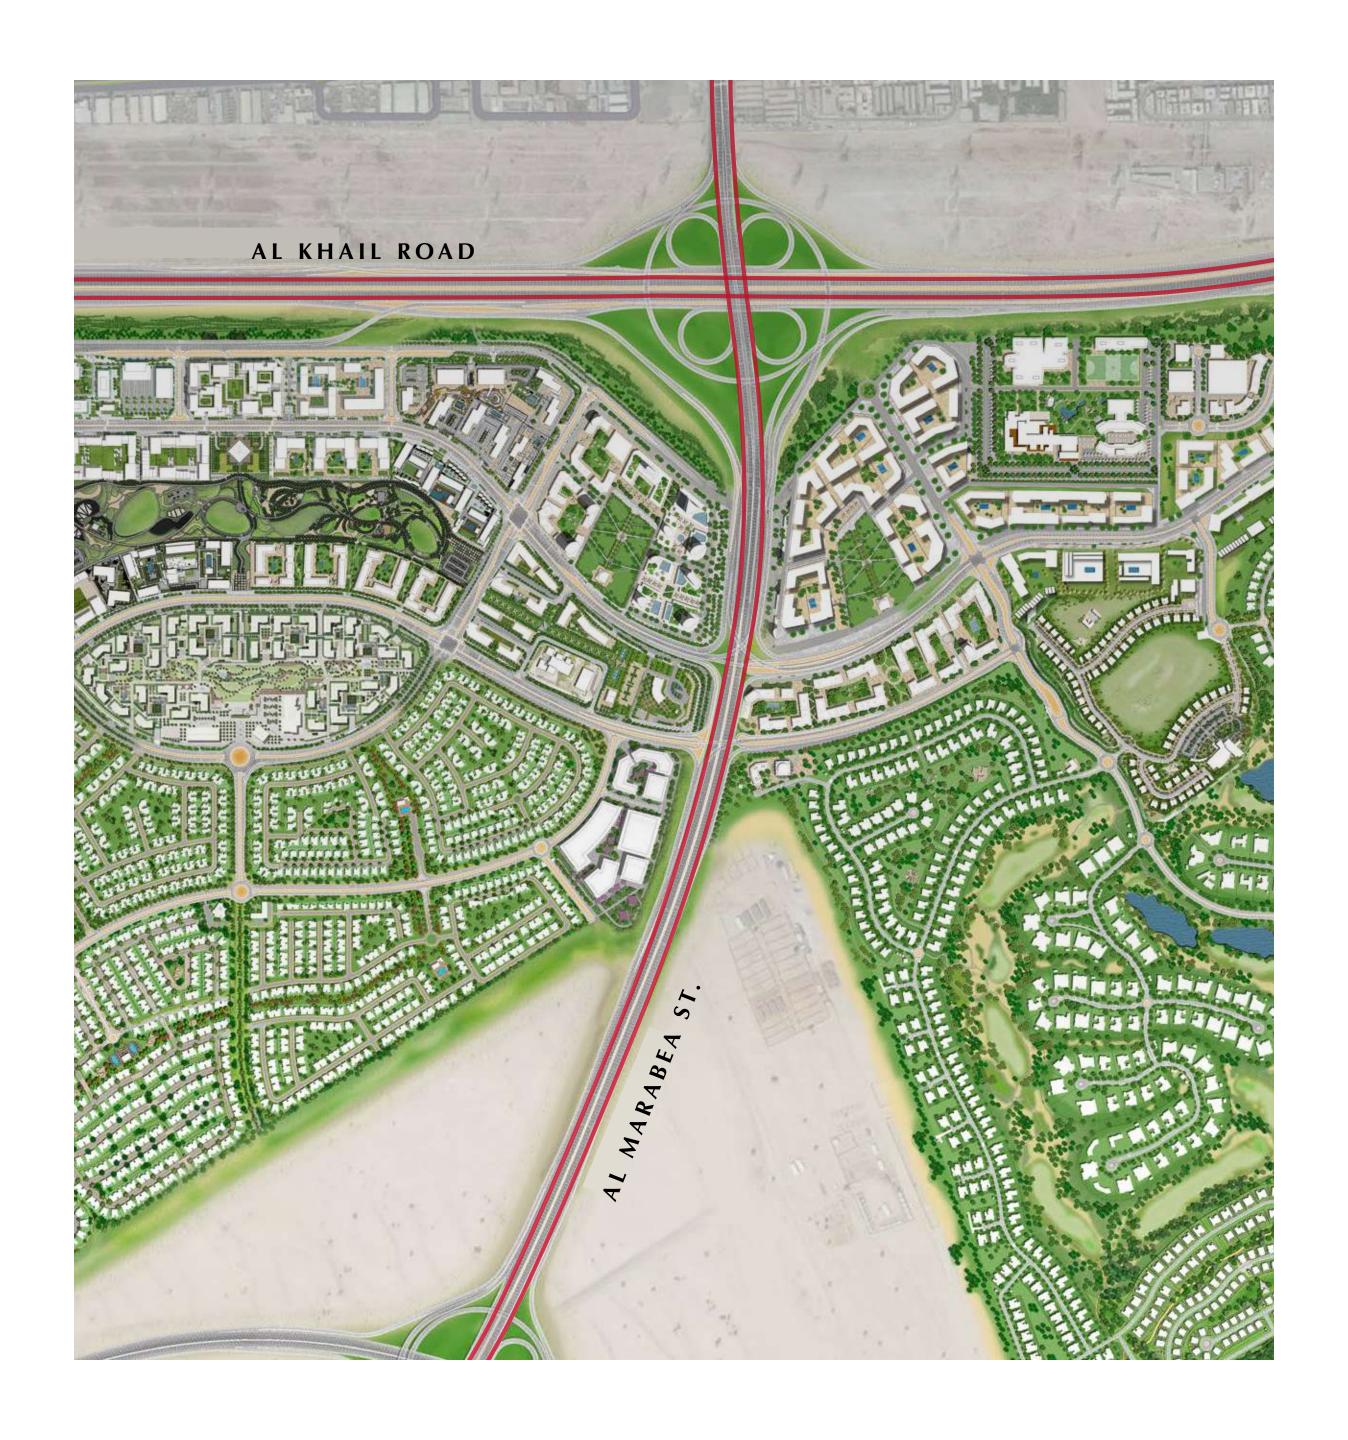

### PERFECTLY CONNECTED

The construction of new bridges and roads leading to

Dubai Hills Park is on track by the RTA in coordination

with Emaar Properties.

EASY ACCESS TO AL KHAIL ROAD

EASY ACCESS TO AL MARABEA ST.

2 PROPOSED METRO LINES