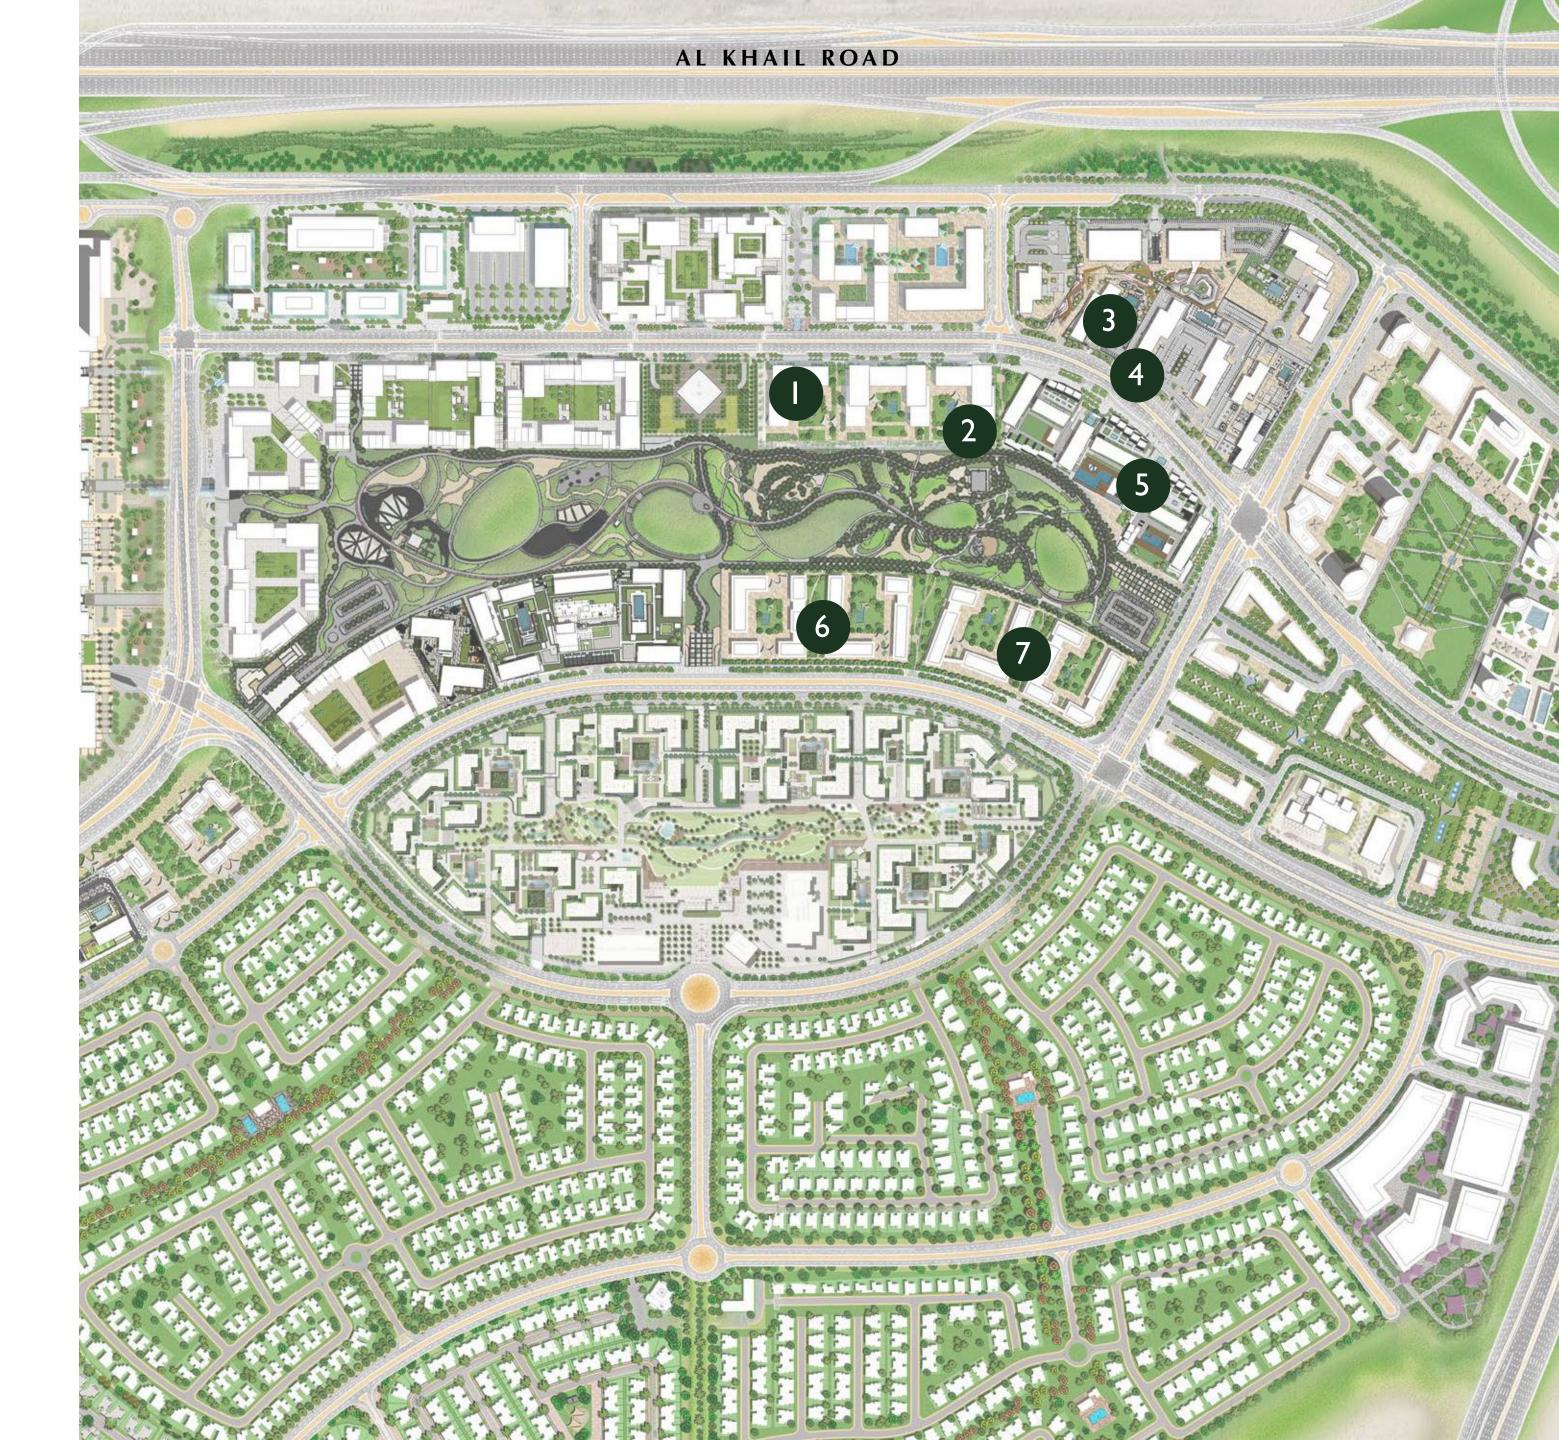

### PROPERTIES AROUND THE PARK

- ACACIA
- 2 EXECUTIVE RESIDENCES I & II
- 3 PARK HEIGHTS I

- 4 PARK HEIGHTS II
- 5 PARK RIDGE
- 6 MULBERRY I
- 7 MULBERRY II

DUBAI HILLS ESTATE

### PERFECTLY CONNECTED

The construction of new bridges and roads leading to

Dubai Hills Park is on track by the RTA in coordination

with Emaar Properties.

EASY ACCESS TO AL KHAIL ROAD

EASY ACCESS TO AL MARABEA ST.