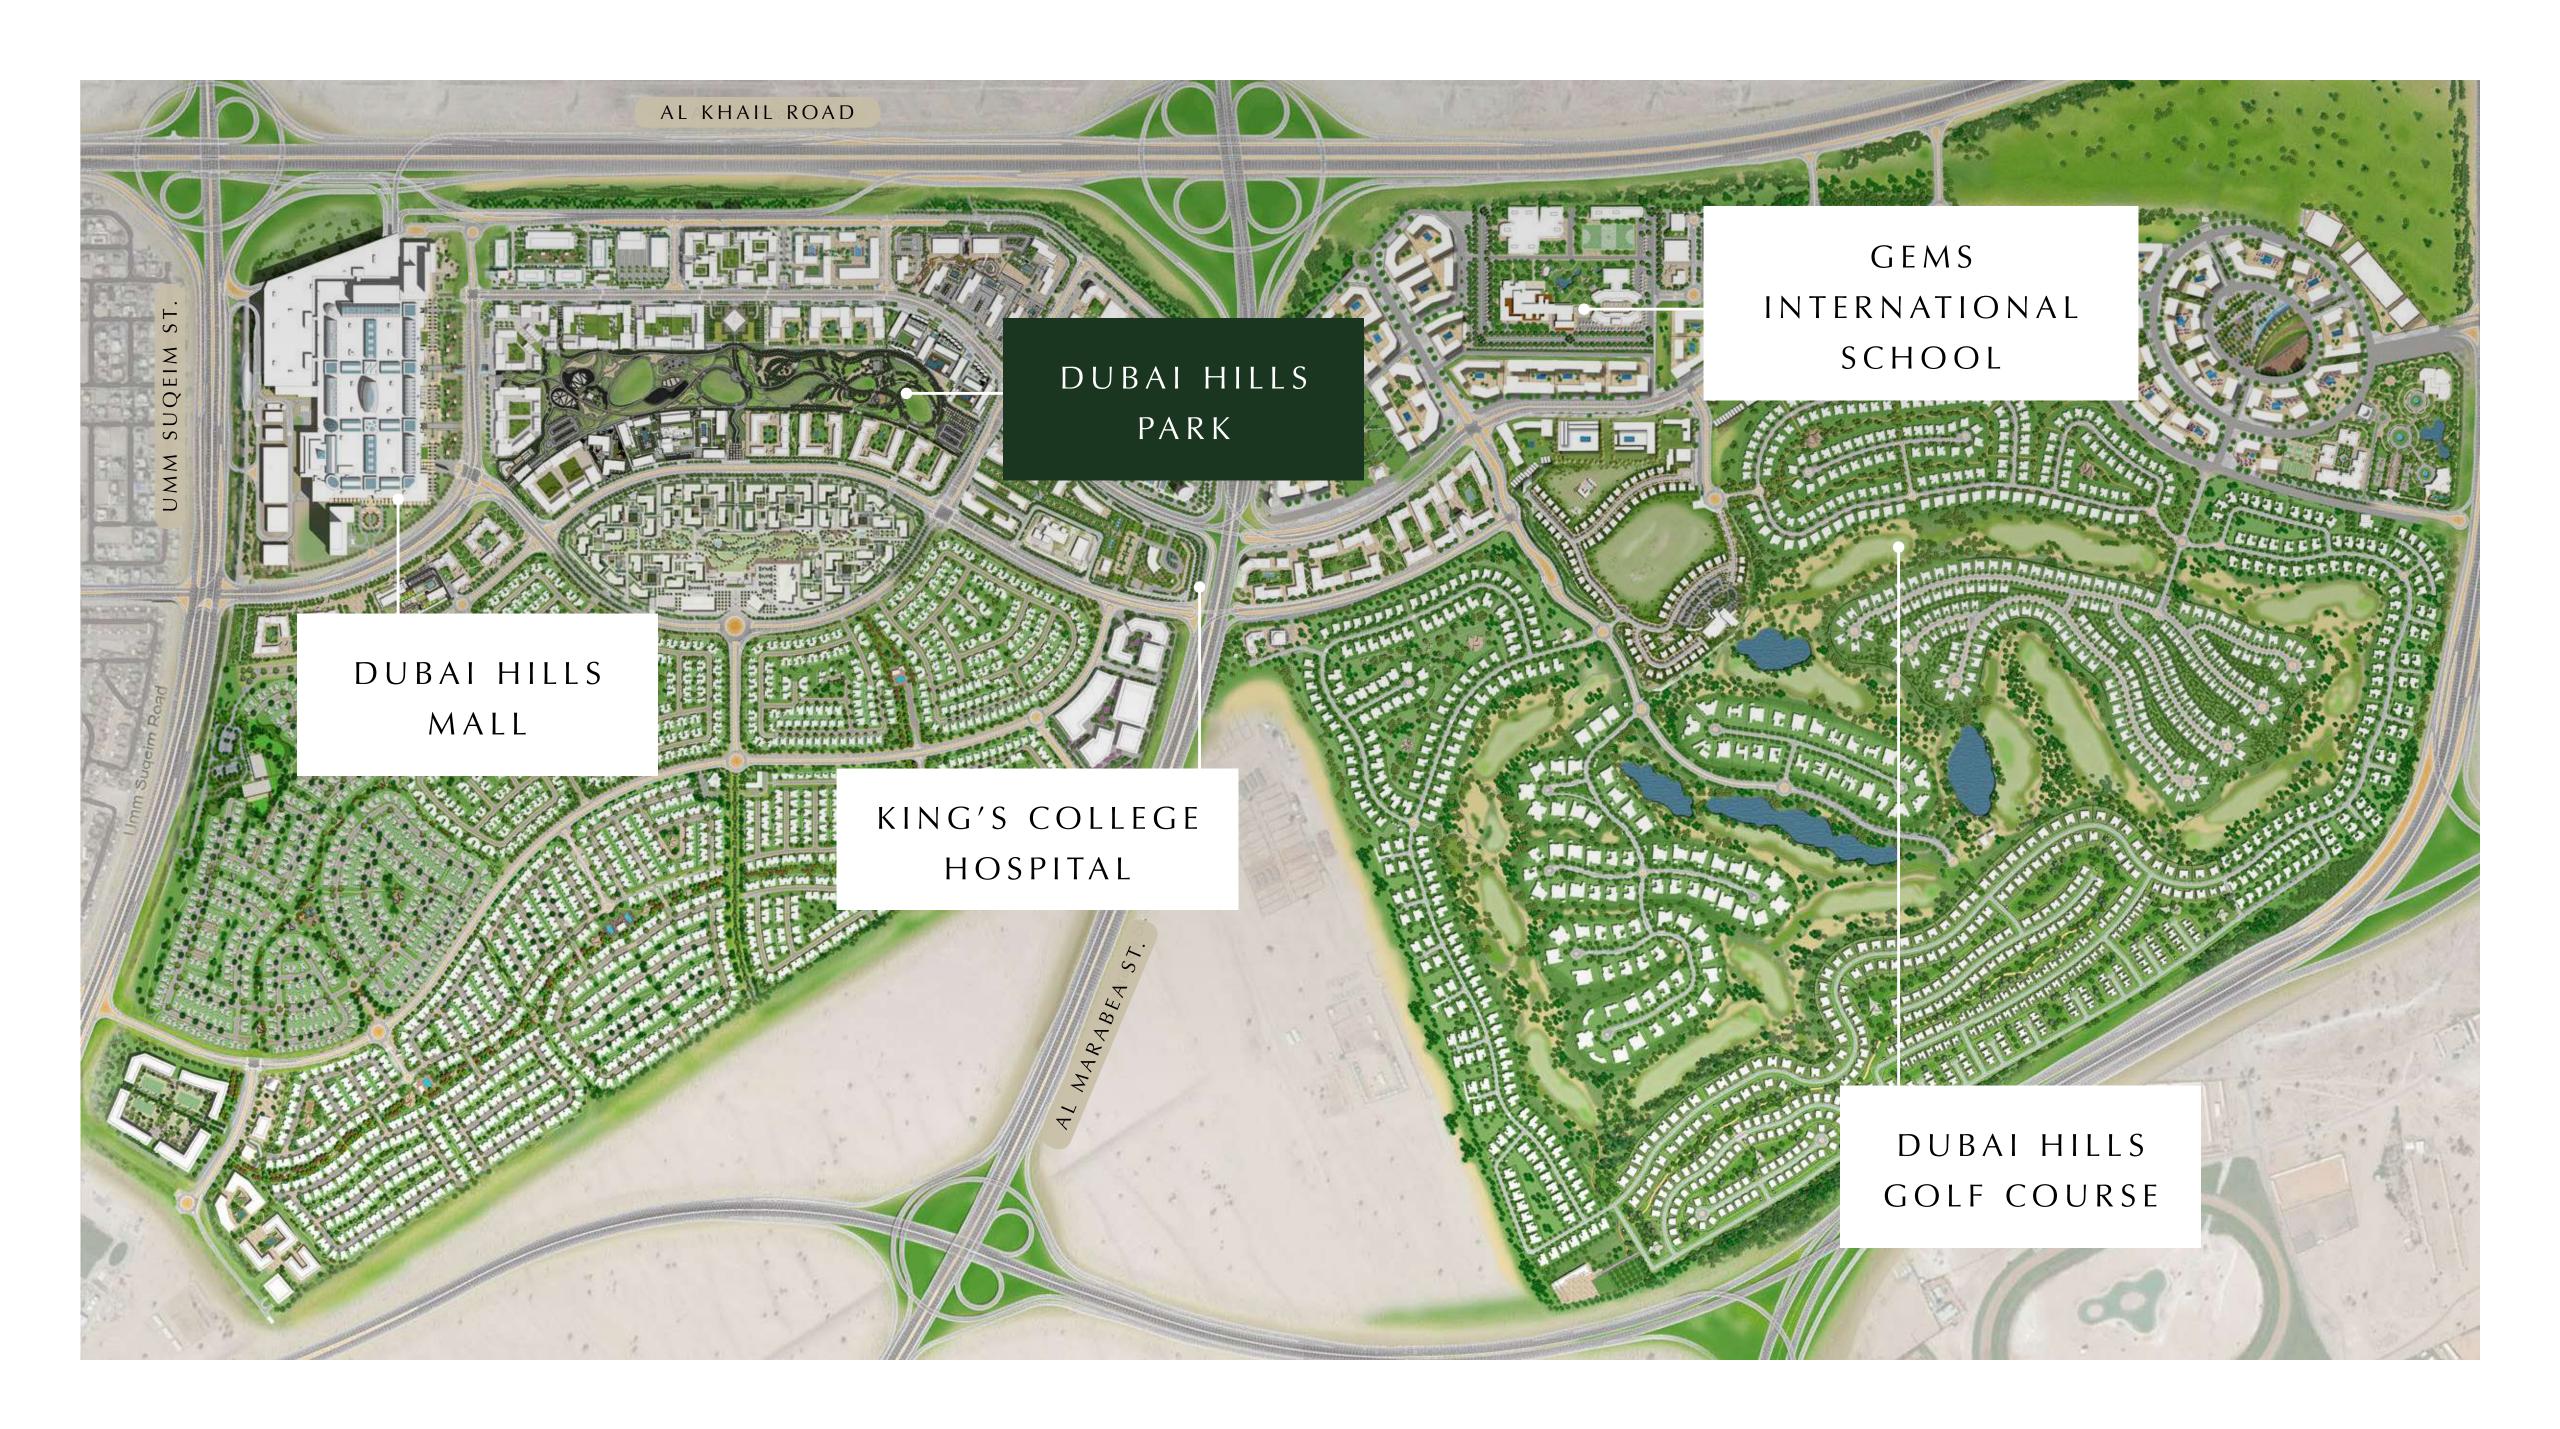

### PROPERTIES AROUND THE PARK

- ACACIA
- 2 EXECUTIVE RESIDENCES I & II
- 3 PARK HEIGHTS I

- 4 PARK HEIGHTS II
- 5 PARK RIDGE
- 6 MULBERRY I
- 7 MULBERRY II

DUBAI HILLS ESTATE

### PERFECTLY CONNECTED

The construction of new bridges and roads leading to

Dubai Hills Park is on track by the RTA in coordination

with Emaar Properties.

EASY ACCESS TO AL KHAIL ROAD

EASY ACCESS TO AL MARABEA ST.

2 PROPOSED METRO LINES

# 2 MILLION SQ FT OF RETAIL INDULGENCE

Dubai Hills Mall is a destination of endless possibilities.

Ideally positioned on the crossroads of Umm Suqeim
Road and Al Khail Road, and only a short walk from the
park, the mall grants you: