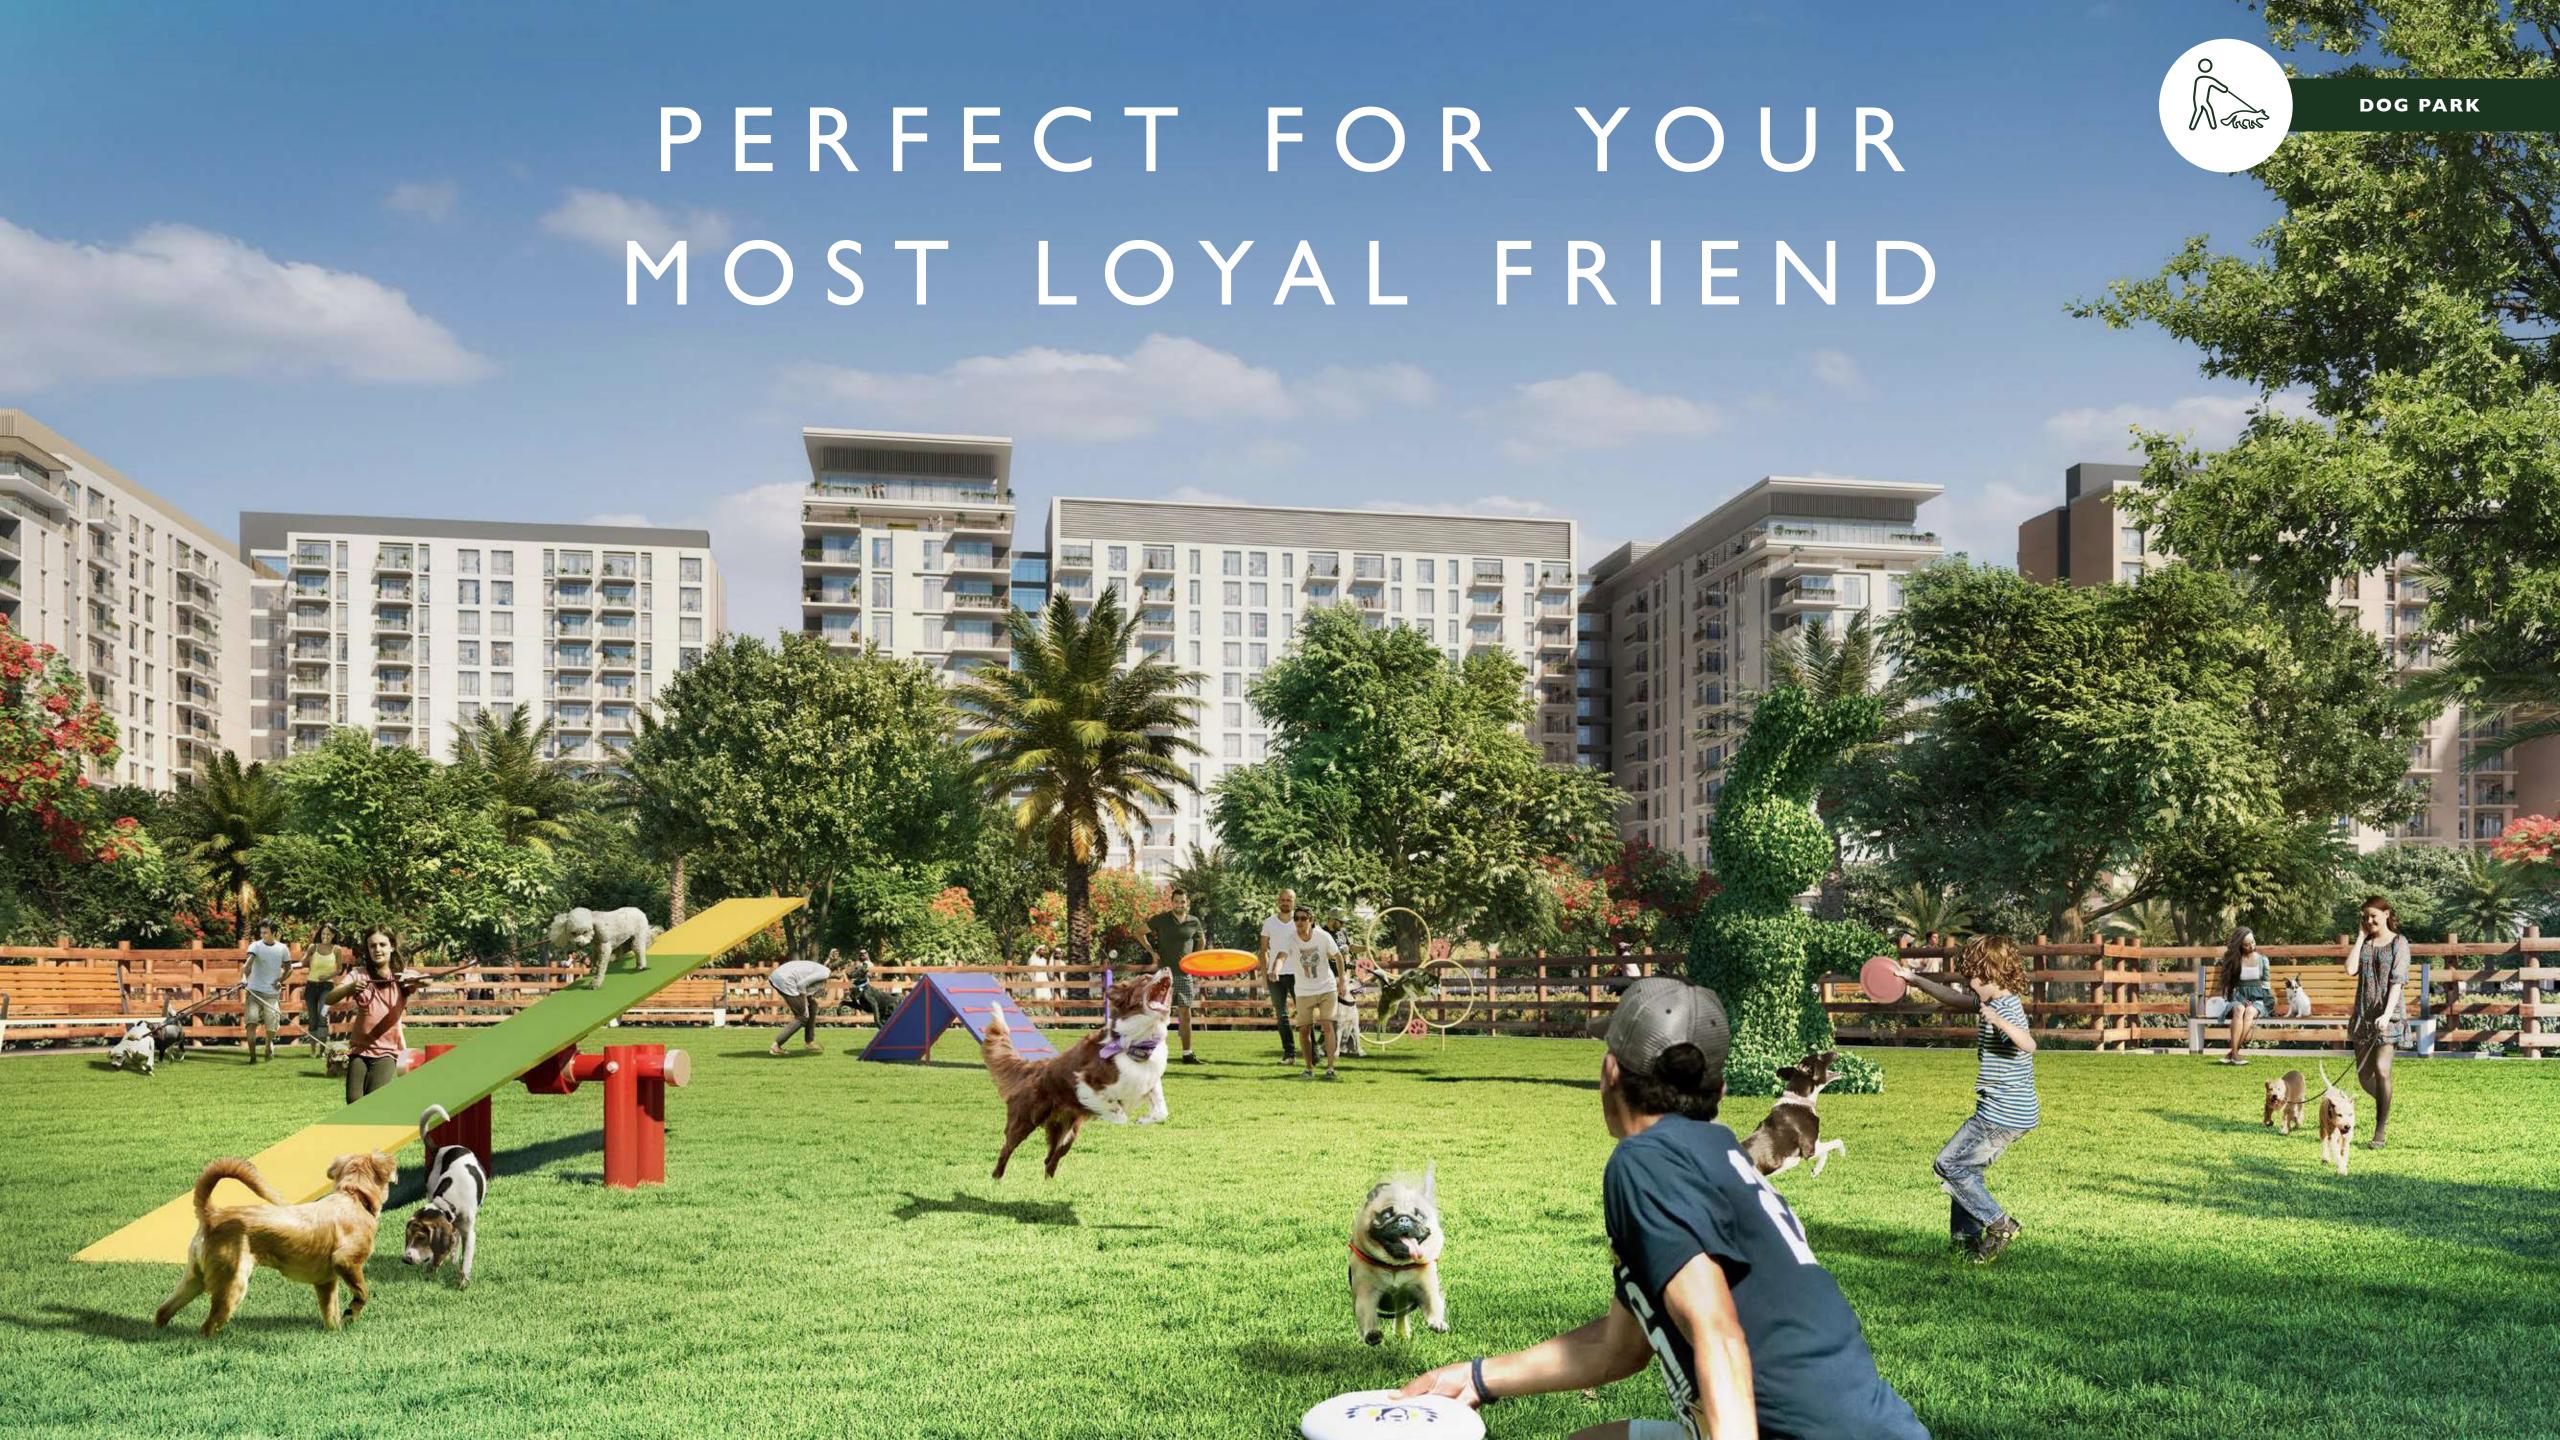

### PARK

- GLICE RINK
- 2 URBAN BEACH
- 3 DOG PARK
- 4 SPLASH PARK
- 5 SKATE PARK
- 6 CAFÉ PAVILION
- 7 WADI WALK

- 8 CENTRAL LAWN & EVENTS ZONE
- 9 DRAGON ADVENTURE PLAYGROUND
- 10 BOUNCE PARK
- PICNIC AREA
- 12 SEATING TERRACE
- 13 2.5 KM RUNNING TRACK
- 14 JUNIOR SKATE PARK

2.5 KM JOGGING TRACK

BEACH VOLLEYBALL

**PADDLE TENNIS** 

**DOG PARK** 

**FITNESS ZONE** 

FOOTBALL

**TABLE TENNIS** 

**BASKETBALL** 