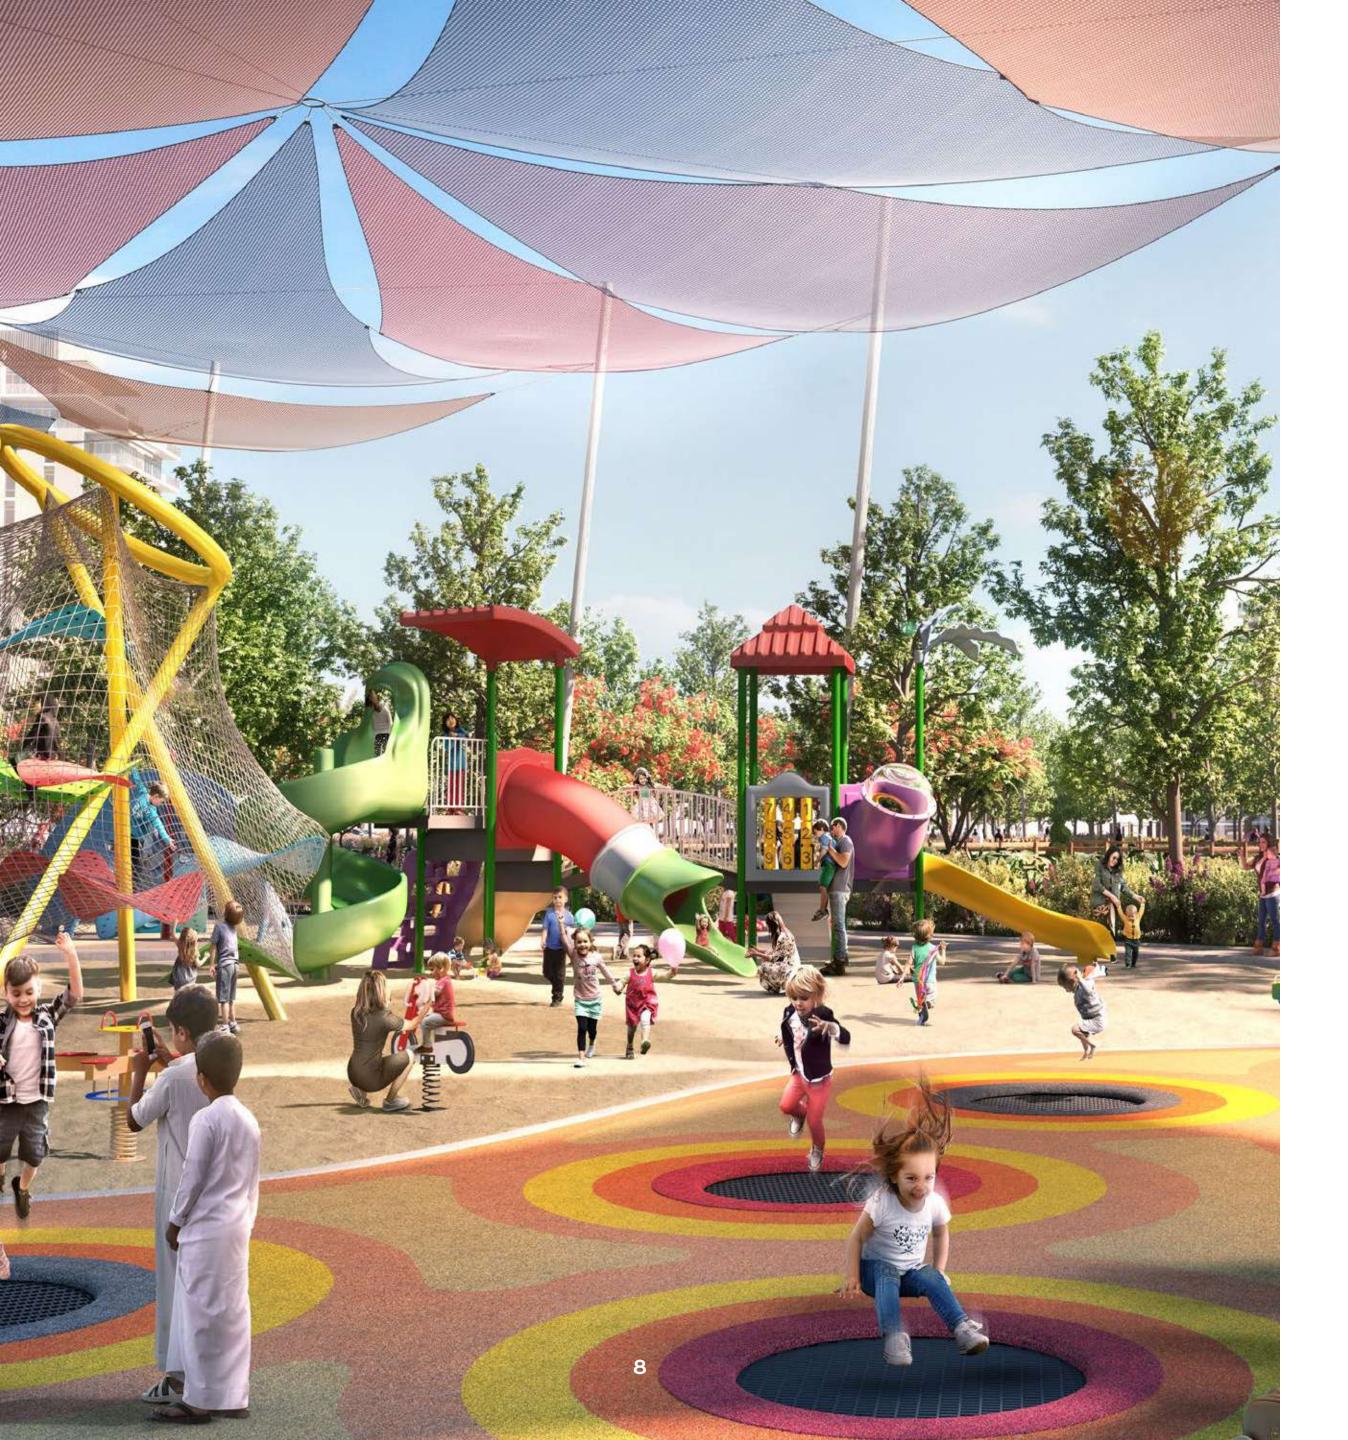

# UNLOCK THE DOOR TO YOUR CHILD'S CREATIVITY

Whether it's bouncing around on the trampolines or letting their imagination run wild at the Dragon-themed park, Dubai Hills Park is an endless source of adventure for your little ones.

HILLS PLAYGROUND WITH TRAMPOLINES

**BOUNCE PARK** 

DRAGON ADVENTURE
PLAYGROUND

JUNIOR SKATE PARK

ACTIVITIES FOR ALL AGES