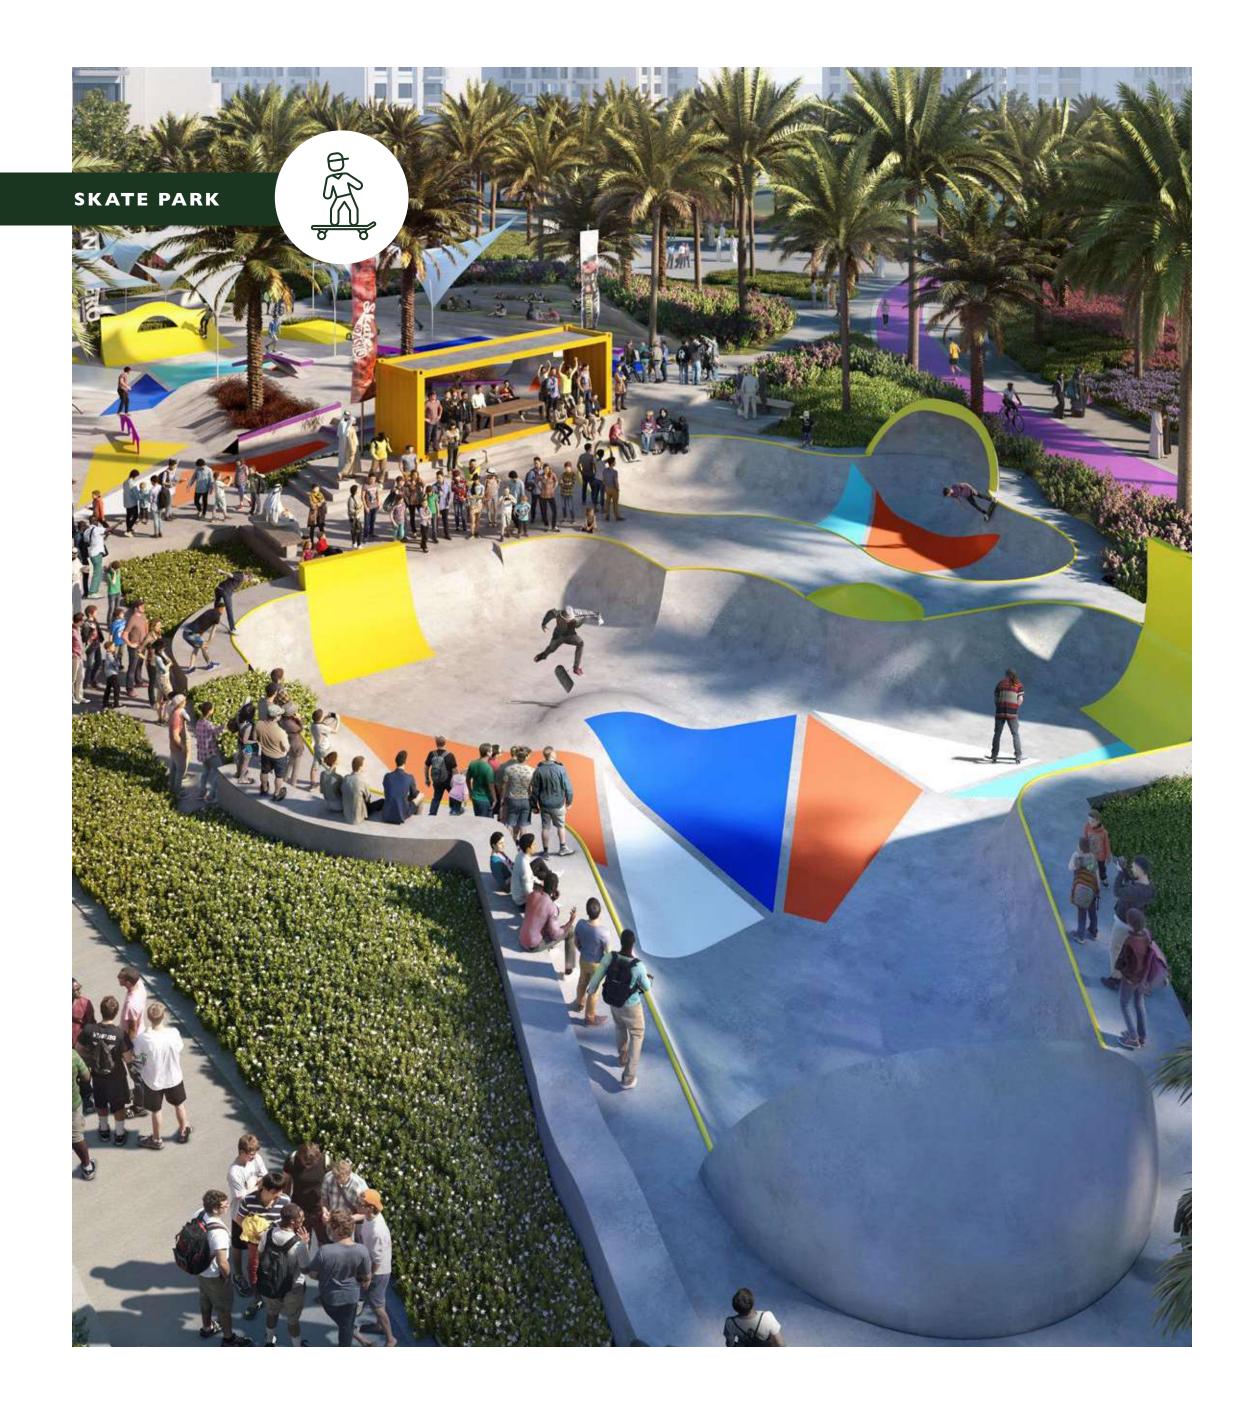

### PARK

- GLICE RINK
- 2 URBAN BEACH
- 3 DOG PARK
- 4 SPLASH PARK
- 5 SKATE PARK
- 6 CAFÉ PAVILION
- 7 WADI WALK

- 8 CENTRAL LAWN & EVENTS ZONE
- 9 DRAGON ADVENTURE PLAYGROUND
- 10 BOUNCE PARK
- PICNIC AREA
- 12 SEATING TERRACE
- 13 2.5 KM RUNNING TRACK
- 14 JUNIOR SKATE PARK