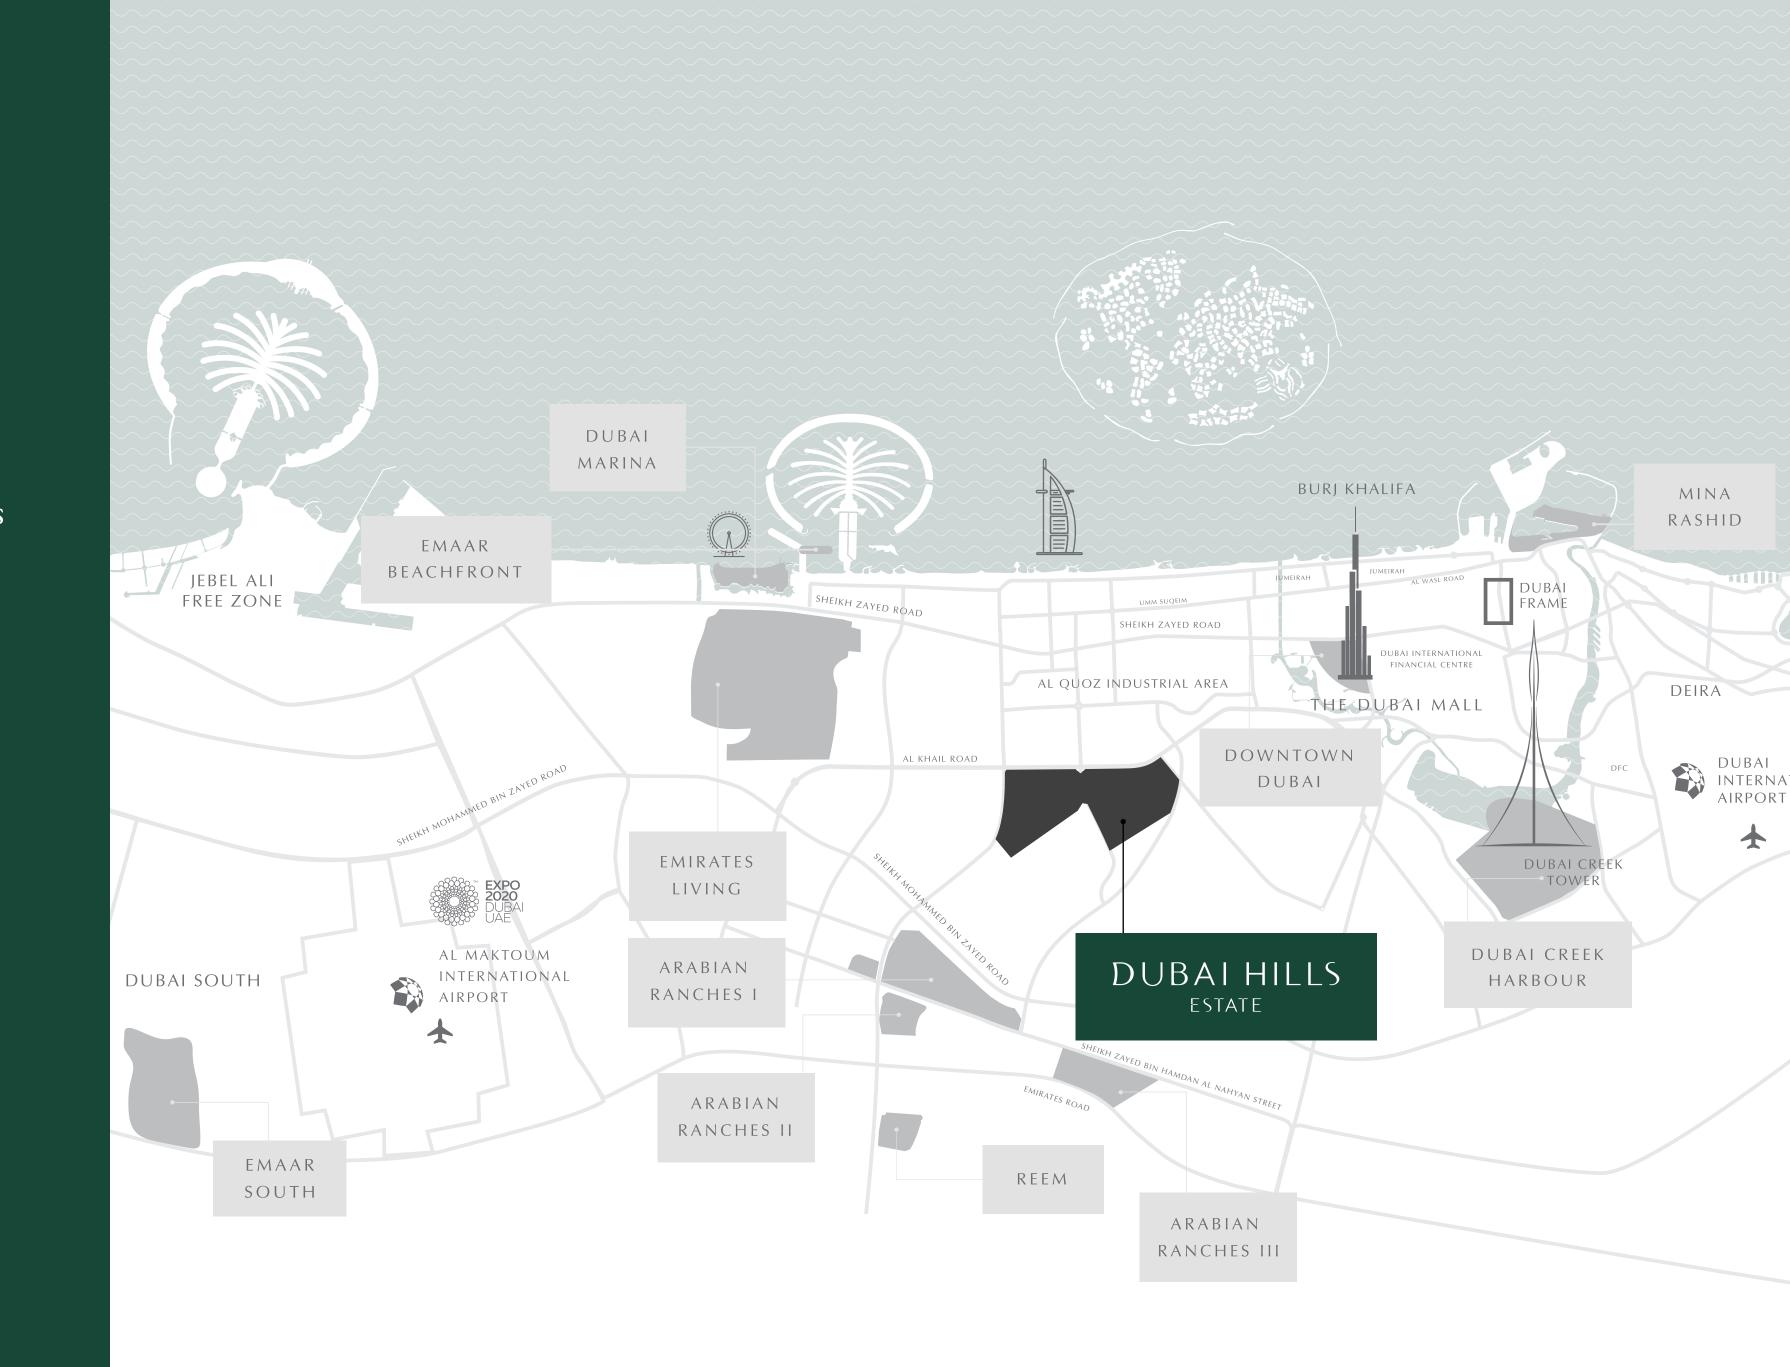

# THE GREEN HEART OF DUBAI

Ordinary has no home at Dubai Hills
Estate. Surrounded by pristine fairways
and lush gardens with stunning views
of the Burj Khalifa, your new address
is a masterfully-planned oasis.

20-25 MINUTES TO
AL MAKTOUM AIRPORT

20-25 MINUTES TO DUBAI INT'L AIRPORT

15 MINUTES FROM
DOWNTOWN DUBAI