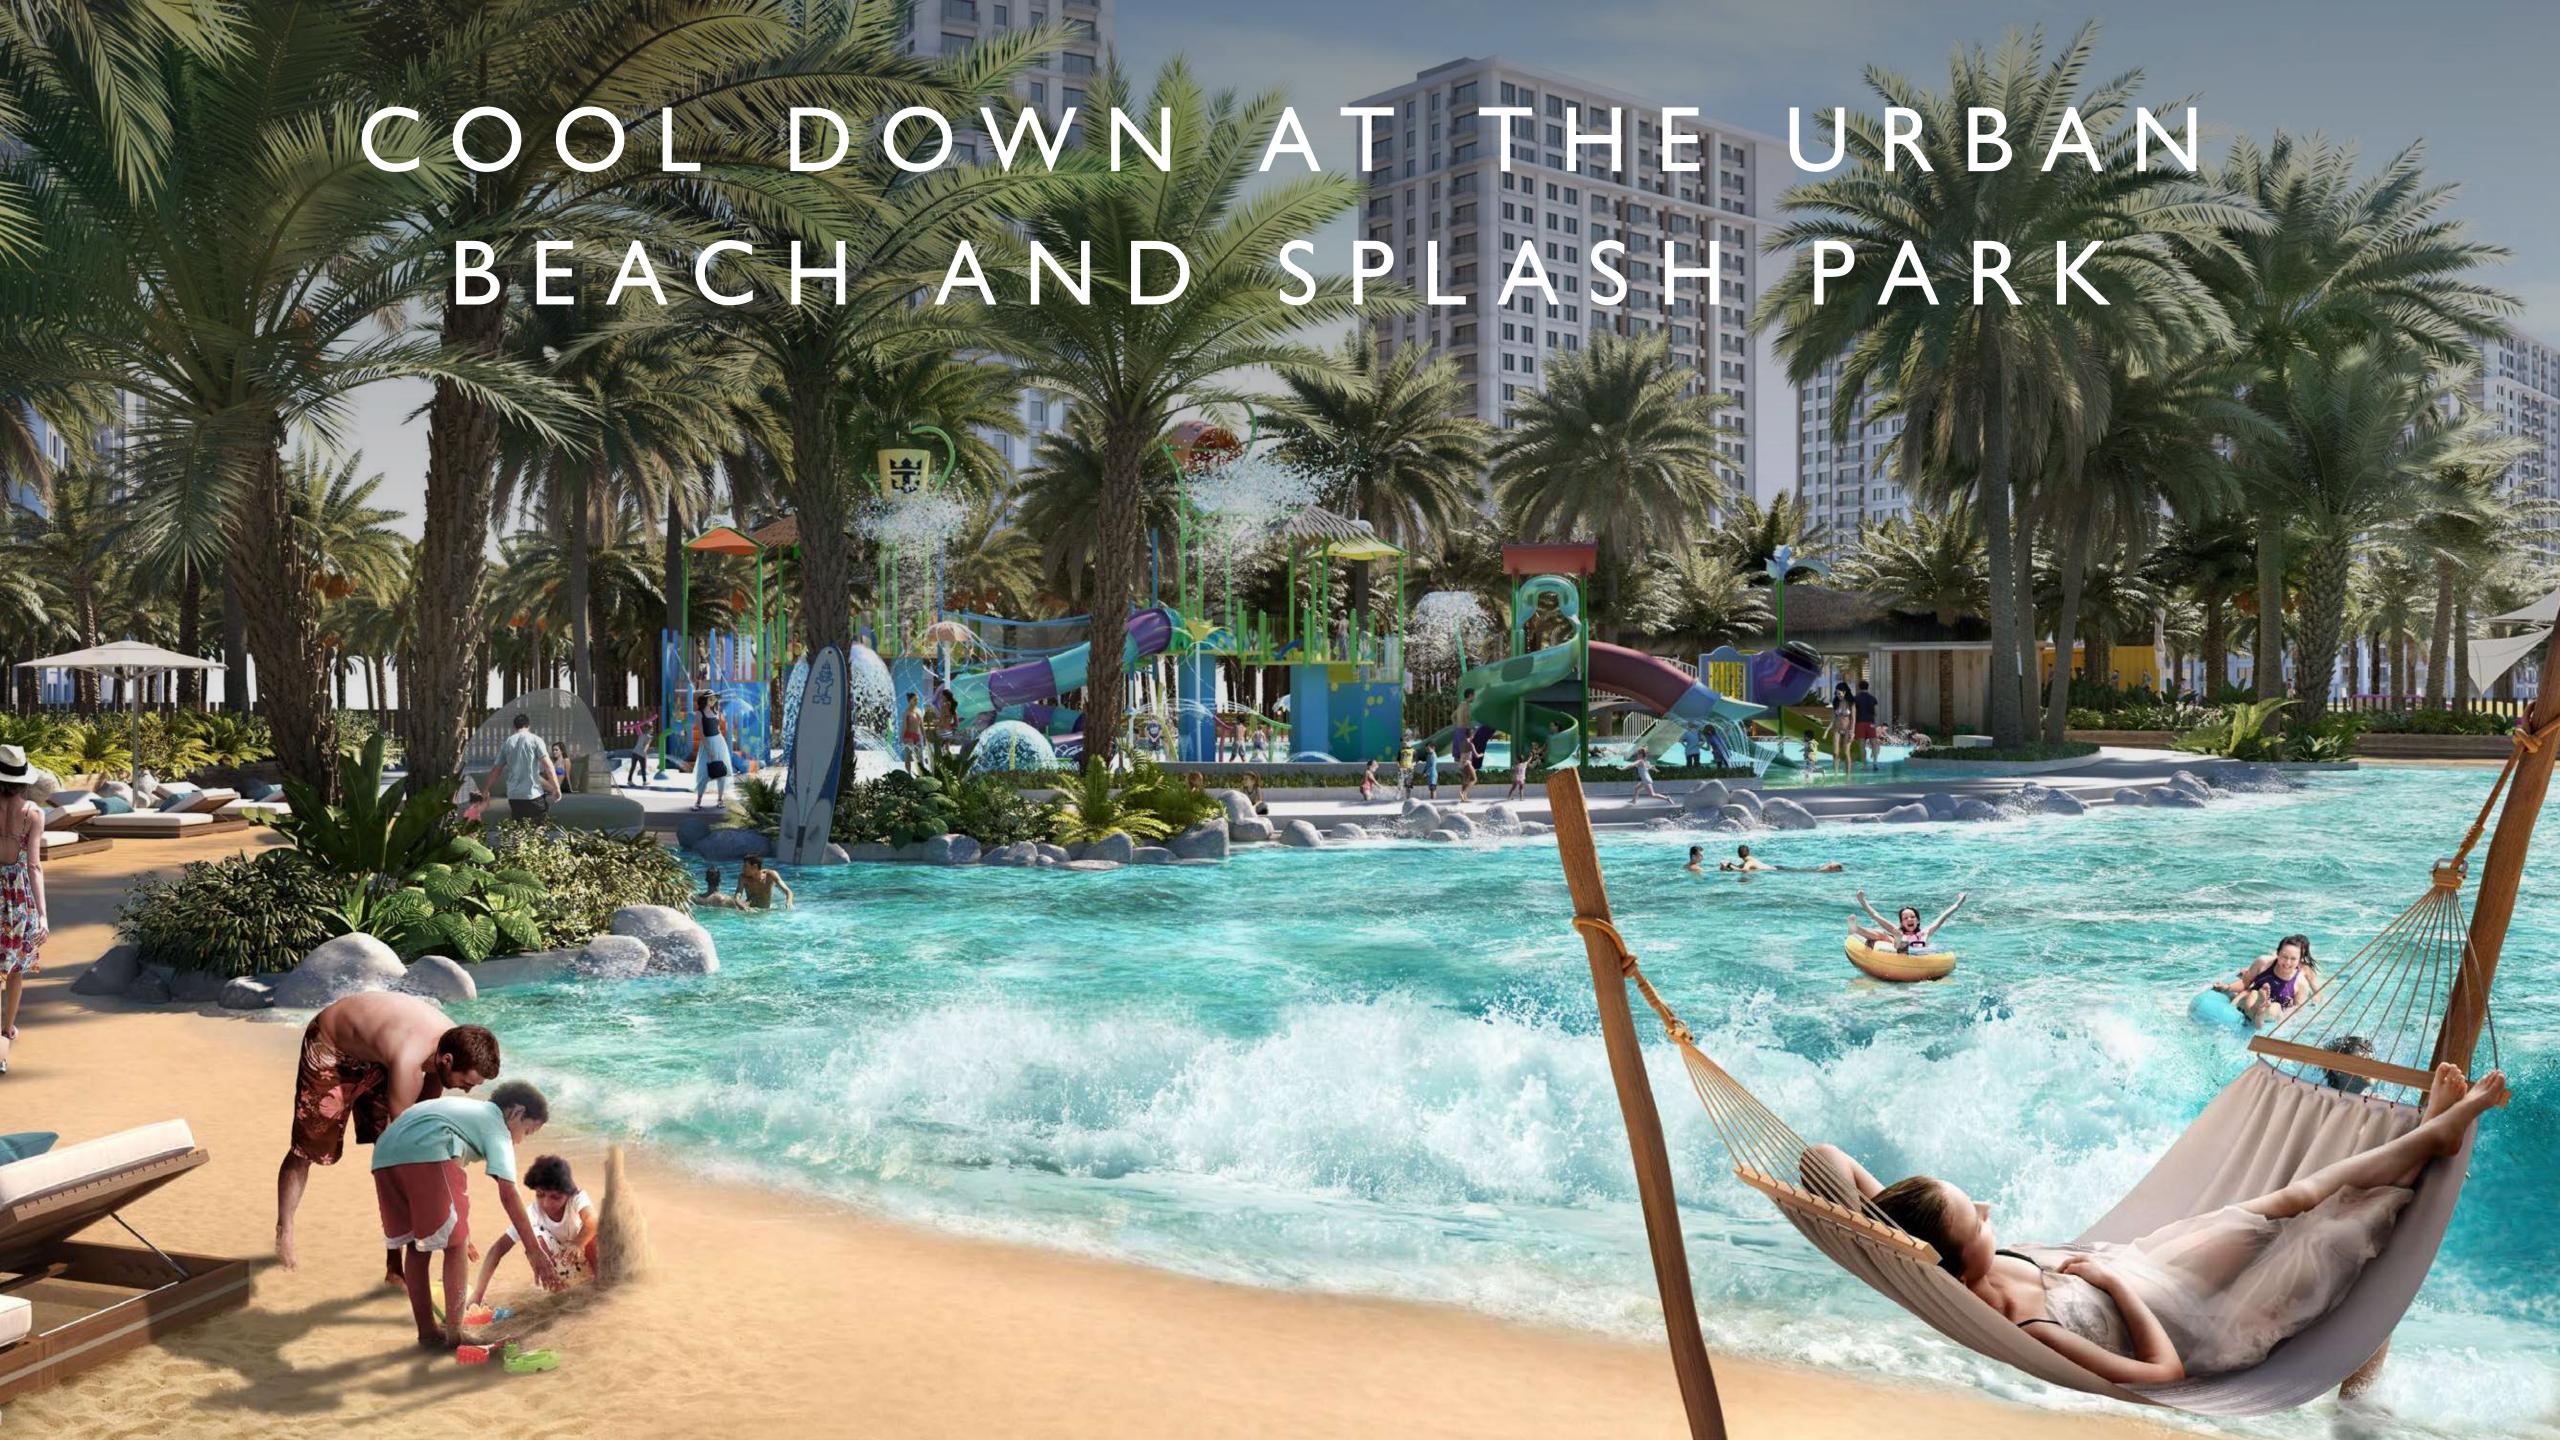

### A LANDSCAPE OF BEAUTY, ADVENTURE AND SURPRISES

A stone's throw from Dubai Hills Mall, this verdant green space serves as a new escape in which to relax, unwind and explore 19 activities that nourish the mind, body and soul.

### PARK

- GLICE RINK
- 2 URBAN BEACH
- 3 DOG PARK
- 4 SPLASH PARK
- 5 SKATE PARK
- 6 CAFÉ PAVILION
- 7 WADI WALK

- 8 CENTRAL LAWN & EVENTS ZONE
- 9 DRAGON ADVENTURE PLAYGROUND
- 10 BOUNCE PARK
- PICNIC AREA
- 12 SEATING TERRACE
- 13 2.5 KM RUNNING TRACK
- 14 JUNIOR SKATE PARK