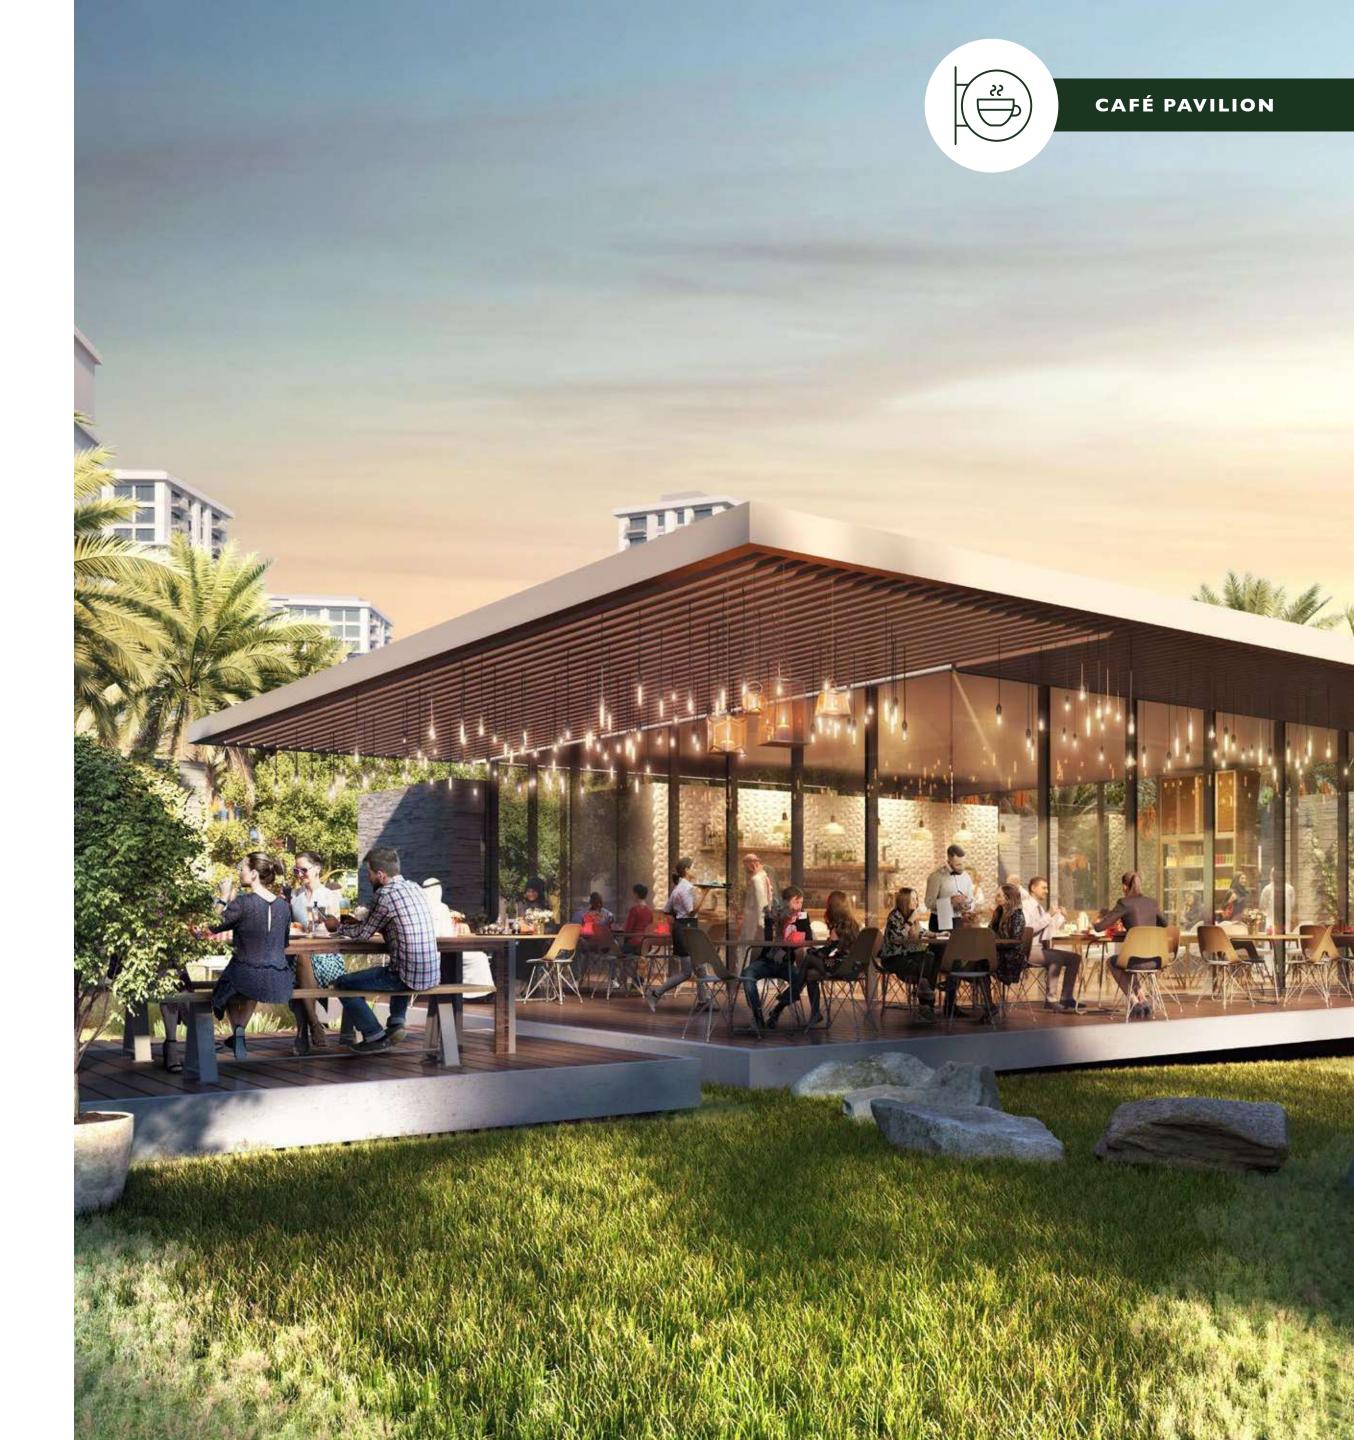

### PARK

- GLICE RINK
- 2 URBAN BEACH
- 3 DOG PARK
- 4 SPLASH PARK
- 5 SKATE PARK
- 6 CAFÉ PAVILION
- 7 WADI WALK

- 8 CENTRAL LAWN & EVENTS ZONE
- 9 DRAGON ADVENTURE PLAYGROUND
- 10 BOUNCE PARK
- PICNIC AREA
- 12 SEATING TERRACE
- 13 2.5 KM RUNNING TRACK
- 14 JUNIOR SKATE PARK

**GLICE RINK** 

**SKATE PARK** 

**CAFÉ PAVILION** 