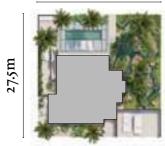

# Boutique

## BOUTIQUE

### Parcelisation Plan

| Land Use                  | Residential       |
|---------------------------|-------------------|
| Typical (width x depth)   | 27.5 × 27.5 m     |
| Typical Plot Area         | 756 sqm (approx.) |
| Allowable GFA             | 335               |
| FAR                       | 0.44              |
| Front Set Back            | 6 m               |
| Rear Set Back             | 3 m               |
| Maximum Floors            | G + 1             |
| Maximum Roof Line Height  | 12 m              |
| Accessory Building Height | 4 m               |

## Key Plan

### Plot Plan

### Floor Plan