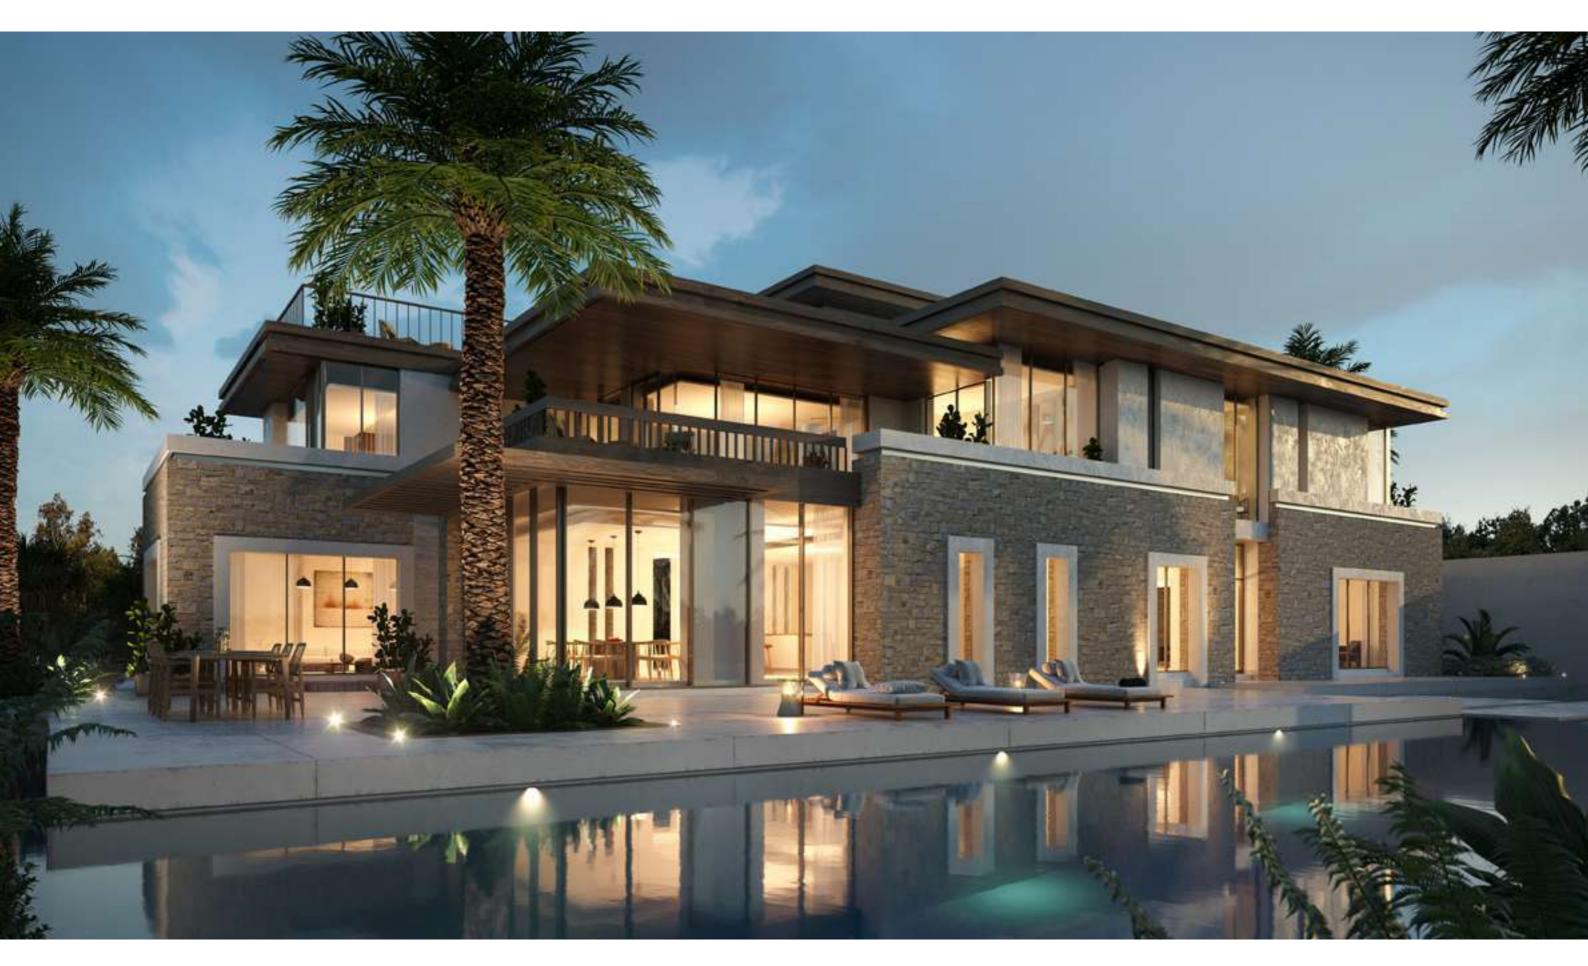

s are sold as unfurnished without furnishings and decoration. Landscaping, pools and out-buildings (summer-house, majlis, drivers room) are not included within the sale of the villa. They have been provided for illustrative purposes only. The Sale and Purchase Agreement shall include the correct representation of the items included in the units. Masterplans, illustrations and sections are "work in progress" which may periodically change as circumstances require and according to applicable government regulations and permits. Overall concepts may be used as general reference source, but specific details are not to be viewed as "set in stone". IMKAN reserves the right to make revisions and alterations, at its absolute discretion, and without any liability whatsoever.



Aljurf

RABIA VILLAS













# Rabia Villa



Bedroom Villa









| 7 Br Rabia Villa     | SQM  |
|----------------------|------|
| Minimum Plot Area    | 2025 |
| Ground Floor         | 454  |
| First Floor          | 345  |
| Second Floor         | 54   |
| Balconies / Terraces | 243  |
| Car Port             | 30   |
| Total                | 1126 |

### Disclaimer

All renderings, floorplans, features and specifications are conceptual only and subject to change. All above drawings are not to scale. The architectural details, dimensions and area in the plan are based on Schematic Design information only, all dimensions are approximate and may vary with actual construction. All images used are for illustrative purposes only and do not represent the actual size, features, specifications, fittings, and f