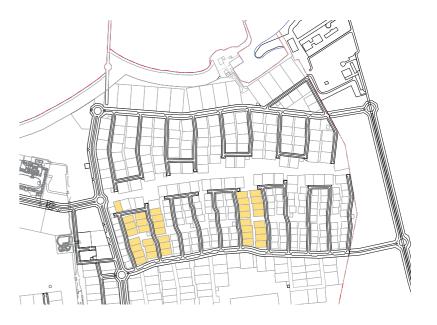

ny liability whatsoever.

Lifestyle



## LIFESTYLE

### Parcelisation Plan

| Land Use                          | Residential        |
|-----------------------------------|--------------------|
| Typical Plot Size (width x depth) | 27.5 × 45 m        |
| Typical Plot Area                 | 1237 sqm (approx.) |
| Allowable GFA                     | 445 sqm            |
| FAR                               | 0.36               |
| Front Set Back                    | 6 m                |
| Rear Set Back                     | 8 m                |
| Side Set Back                     | 3 m                |
| Maximum Floors                    | G + 1              |
| Maximum Roof Line Height          | 12 m               |
| Accessory Building Height         | 4 m                |

### Key Plan



### Plot Plan



Floor Plan



### Disclaimer

All renderings, floorplans, features and specifications are conceptual only and subject to change. All above drawings are not to scale. The architectural details, dimensions and area in the plan are based on Schematic Design information only, all dimensions are approximate and may vary with actual construction. All images used are for illustrative purposes only and do not represent the actual size, features, specifications, fittings, and furnishings. Residential units are sold as unfurnished without furnishings and decoration. Landscaping, pools and our-buildings (summer-house, majis, drivers room) are not included within the sale of the villa. They have been provided for illustrative purposes only. The Sale and Purchase Agreement shall incl