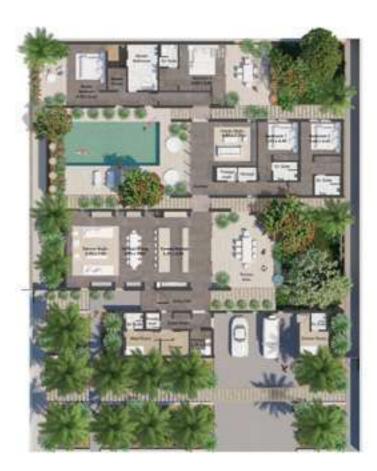

# Rabia Villa

Bedroom Villa

| 7 Br Rabia Villa     | SQM  |
|----------------------|------|
| Minimum Plot Area    | 2025 |
| Ground Floor         | 454  |
| First Floor          | 345  |
| Second Floor         | 54   |
| Balconies / Terraces | 243  |
| Car Port             | 30   |
| Total                | 1126 |

# Rabia Villa