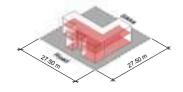

### Parcelisation Plan

| Land Use                  | Residential       |
|---------------------------|-------------------|
| Typical (width x depth)   | 27.5 × 27.5 m     |
| Typical Plot Area         | 756 sqm (approx.) |
| Allowable GFA             | 335               |
| FAR                       | 0.44              |
| Front Set Back            | 6 m               |
| Rear Set Back             | 3 m               |
| Maximum Floors            | G + 1             |
| Maximum Roof Line Height  | 12 m              |
| Accessory Building Height | 4 m               |

## Key Plan

### Plot Plan