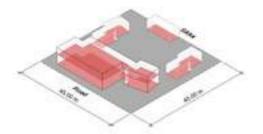

# Superior

## **SUPERIOR**

### Parcelisation Plan

| Land Use                          | Residential        |
|-----------------------------------|--------------------|
| Typical Plot Size (width x depth) | 45 × 45 m          |
| Typical Plot Area                 | 2025 sqm (approx.) |
| Allowable GFA                     | 900 sqm            |
| FAR                               | 0.44               |
| Front Set Back                    | 6 m                |
| Rear Set Back                     | 10 m               |
| Side Set Back                     | 3 m                |
| Maximum Floors                    | G + 1              |
| Maximum Roof Line Height          | 12 m               |
| Accessory Building Height         | 4 m                |