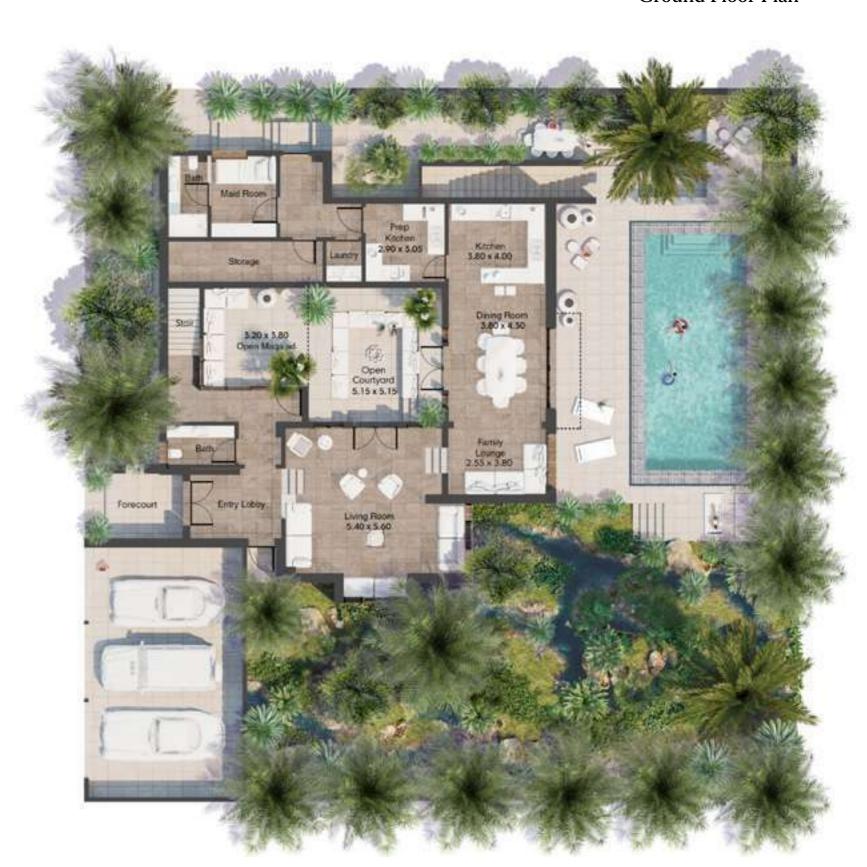

#### Ground Floor Plan

Bedroom

Villa

| 3 Br Budoor Villa    | SQM |
|----------------------|-----|
| Minimum Plot Area    | 756 |
| Ground Floor         | 207 |
| First Floor          | 55  |
| Balconies / Terraces | 77  |
| Car Port             | 80  |
| Total                | 419 |

#### Ground Floor Plan