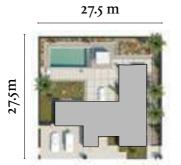

# Boutique

## BOUTIQUE

### Parcelisation Plan

| Land Use                  | Residential       |
|---------------------------|-------------------|
| Typical (width x depth)   | 27.5 × 27.5 m     |
| Typical Plot Area         | 756 sqm (approx.) |
| Allowable GFA             | 335               |
| FAR                       | 0.44              |
| Front Set Back            | 6 m               |
| Rear Set Back             | 3 m               |
| Maximum Floors            | G + 1             |
| Maximum Roof Line Height  | 12 m              |
| Accessory Building Height | 4 m               |

## Key Plan

### Plot Plan

### Floor Plan