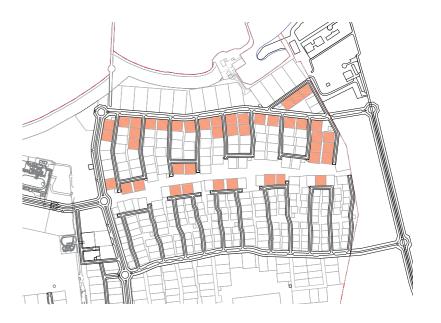

#### MASTERPLAN PHASE 1

- OI PRIVATE MARINA
- O2 PRIVATE BEACH
- O3 DISTRICT PARK
- JUMA'A MOSQUE
- os NEIGHBOURHOOD CENTRE
- o 6 SIGNATURE PLOTS

Phase 1 Private Beach and Marina

- OI PRIVATE MARINA
- O2 PRIVATE BEACH
- 03 SIKKAS
- o4 PHASE 1 ACCESS ROAD

Residents have access to a private beach, accessible through the network of sikkas and open spaces linked to every plot within Phase 1.

Phase 1 Arrival Experience and Neighbourhood Centre

- OI ARRIVAL EXPERIENCE
- O2 DISTRICT PARK
- 03 JUMA'A MOSQUE
- 04 NEIGHBOURHOOD CENTRE
- 05 K-12 SCHOOL
- 06 MAJLIS
- 07 FUTURE DEVELOPMENT

The Phase I Community will be served by a Neighborhood Centre and Juma'a Mosque located at the western end of the District Park and at the gateway to the development. The Neighbourhood Centre shall include convenience retail, and food and beverage outlets, a clinic, a kindergarten and a community centre.

Phase 1 Typical Residential Street

Phase 1 Typical Residential Street

Phase 1 Sikka