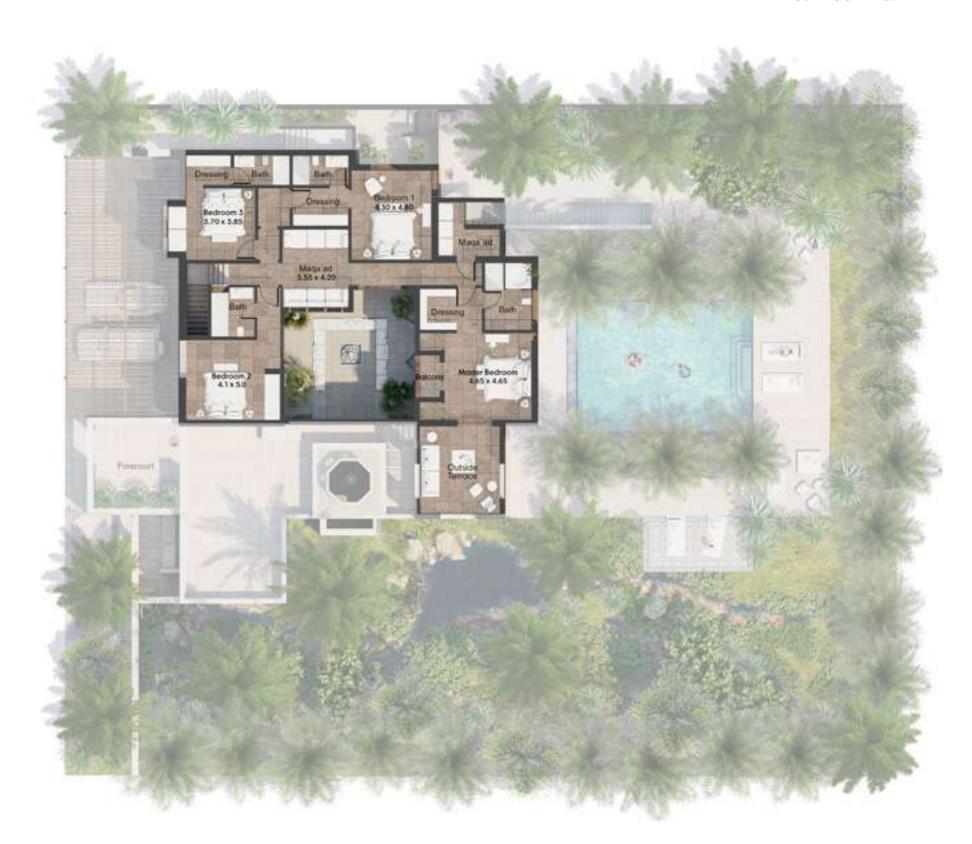

#### First Floor Plan

Bedroom Villa

| 4 Br Budoor Villa    | SQM |
|----------------------|-----|
| Minimum Plot Area    | 756 |
| Ground Floor         | 207 |
| First Floor          | 66  |
| Balconies / Terraces | 66  |
| Car Port             | 80  |
| Total                | 419 |

#### Ground Floor Plan