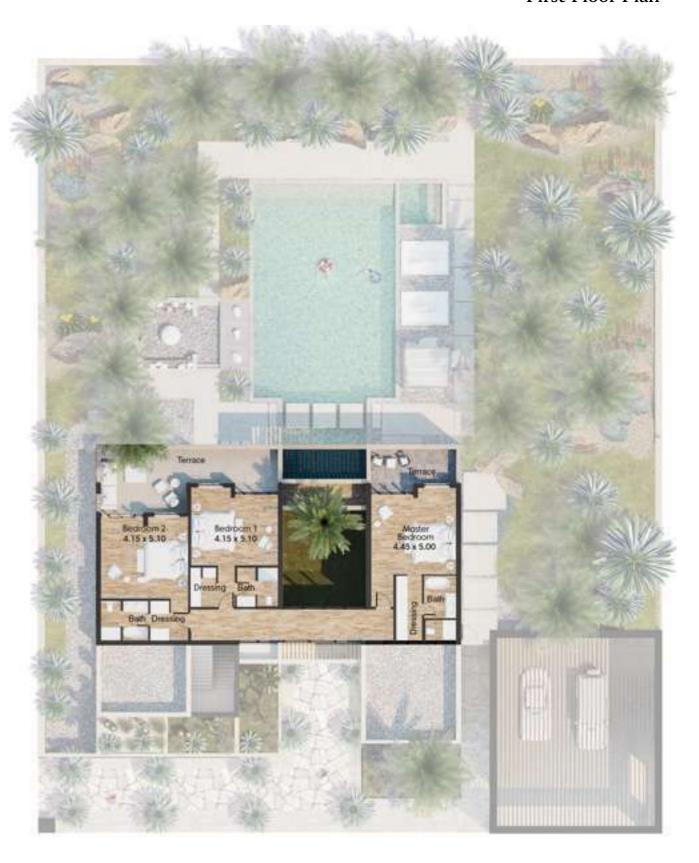

#### First Floor Plan

Bedroom Villa

| 4 Br Budoor Villa    | SQM |
|----------------------|-----|
| Minimum Plot Area    | 756 |
| Ground Floor         | 207 |
| First Floor          | 66  |
| Balconies / Terraces | 66  |
| Car Port             | 80  |
| Total                | 419 |