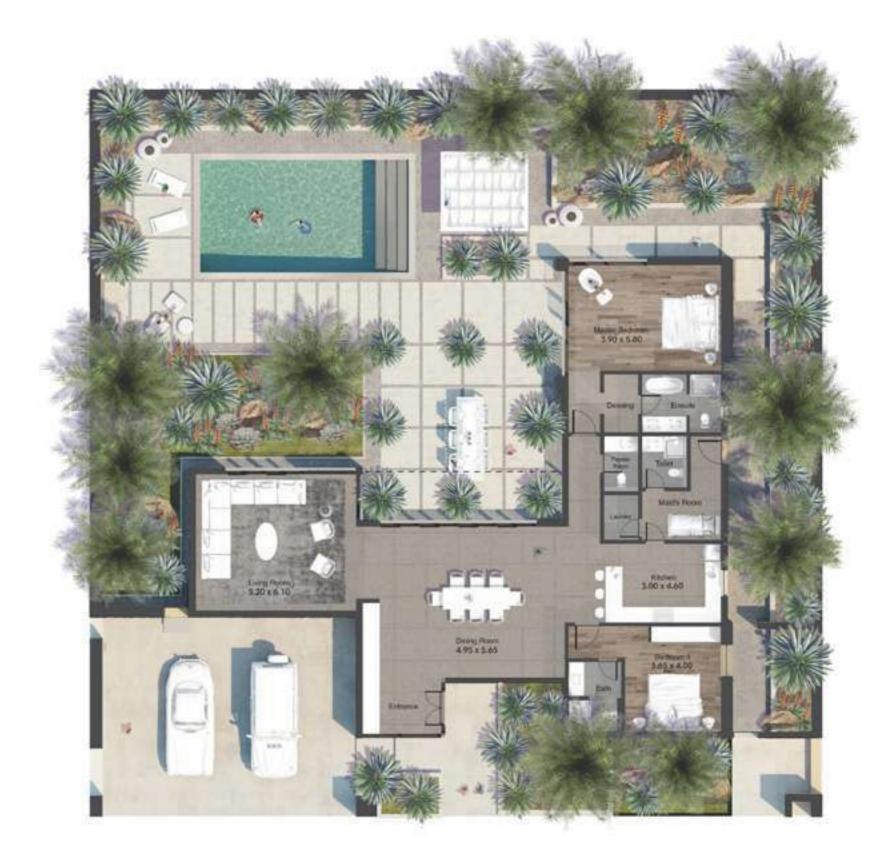

#### Ground Floor Plan

Bedroom

Villa

| 3 Br Budoor Villa    | SQM |
|----------------------|-----|
| Minimum Plot Area    | 756 |
| Ground Floor         | 207 |
| First Floor          | 55  |
| Balconies / Terraces | 77  |
| Car Port             | 80  |
| Total                | 419 |

#### Ground Floor Plan