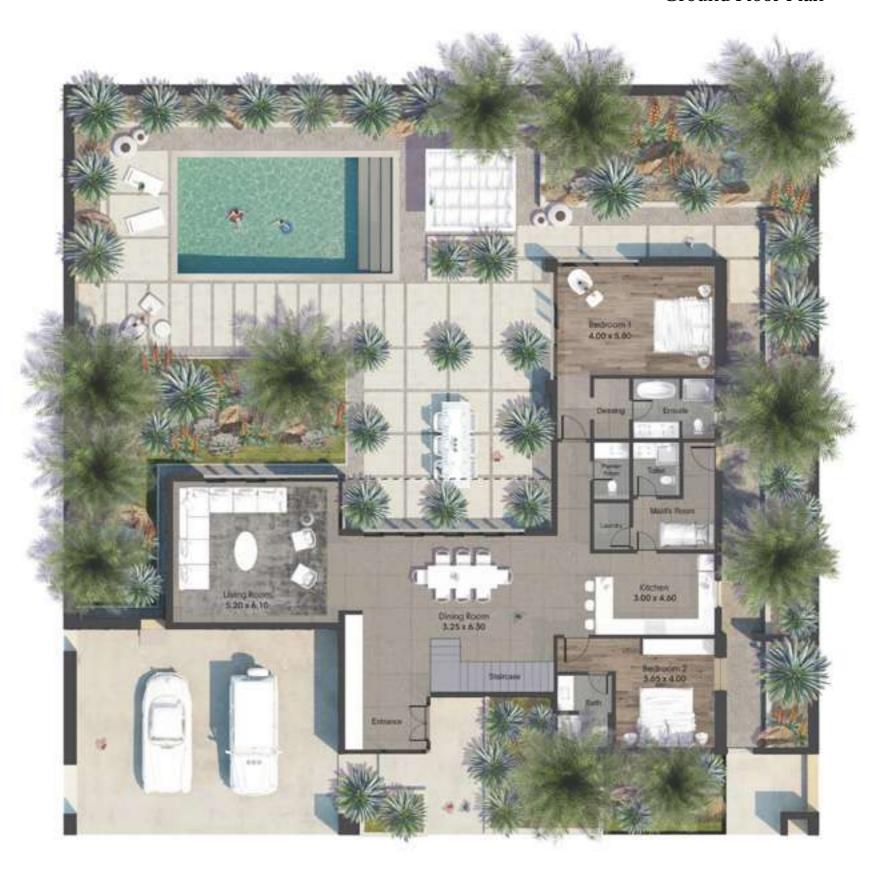

#### Ground Floor Plan

Aljurf GARDENS

> JOUD VILLAS

\_\_

Bedroom Villa

| 3 Br Joud Villa      | SQM |
|----------------------|-----|
| Minimum Plot Area    | 756 |
| Ground Floor         | 181 |
| First Floor          | 136 |
| Balconies / Terraces | 42  |
| Car Port             | 63  |
| Total                | 422 |