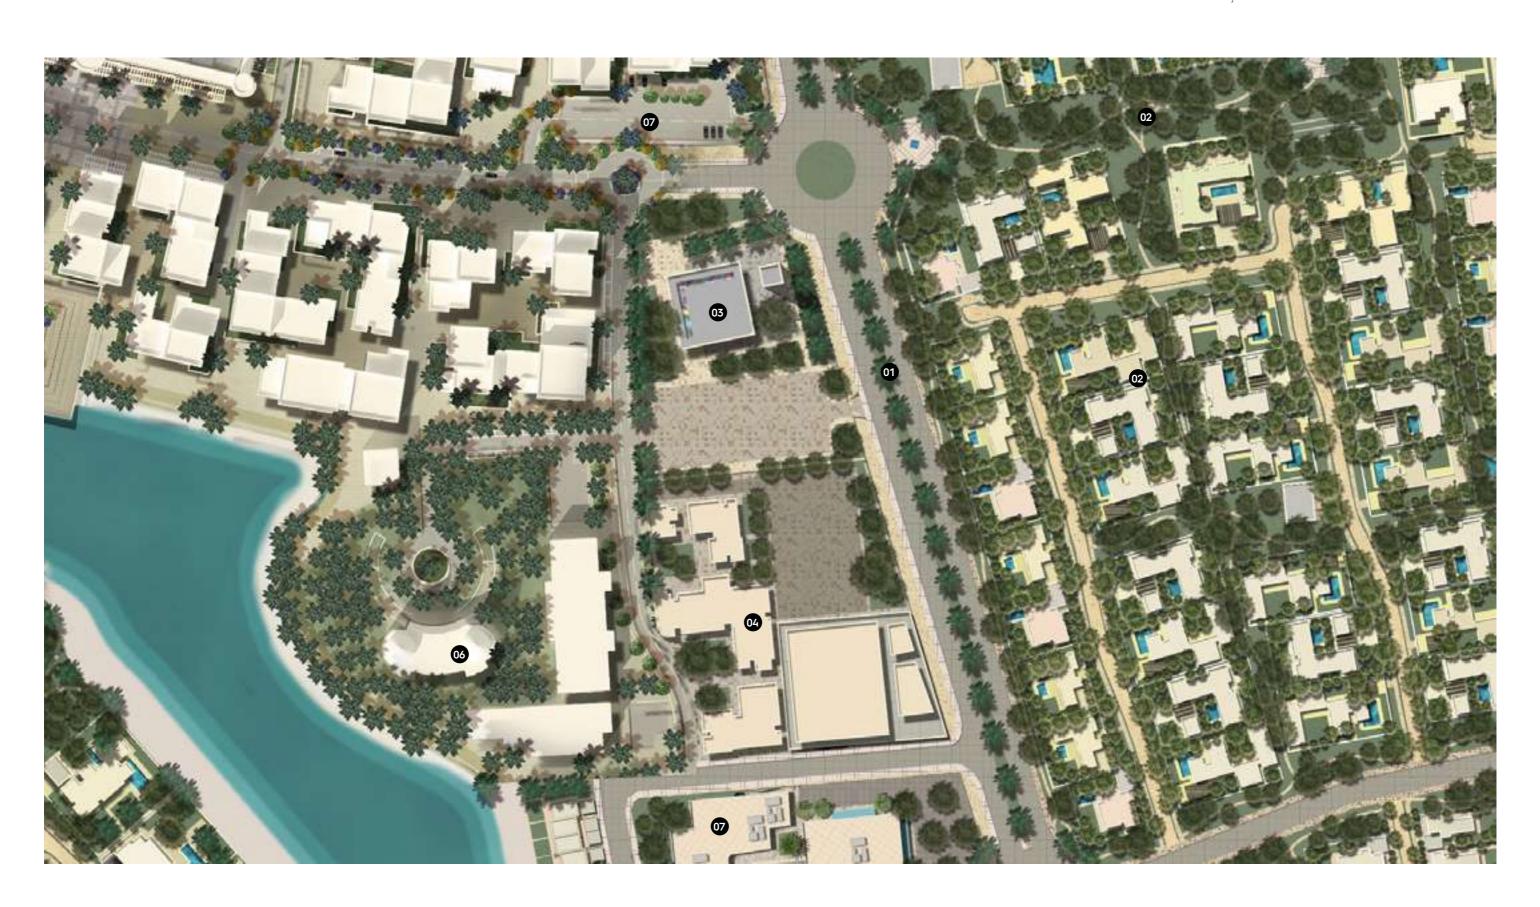

#### MASTERPLAN PHASE 1

- OI PRIVATE MARINA
- O2 PRIVATE BEACH
- O3 DISTRICT PARK
- JUMA'A MOSQUE
- os NEIGHBOURHOOD CENTRE
- o 6 SIGNATURE PLOTS

Phase 1 Private Beach and Marina

- OI PRIVATE MARINA
- O2 PRIVATE BEACH
- 03 SIKKAS
- o4 PHASE 1 ACCESS ROAD

Residents have access to a private beach, accessible through the network of sikkas and open spaces linked to every plot within Phase 1.

Phase 1 Arrival Experience and Neighbourhood Centre

- OI ARRIVAL EXPERIENCE
- O2 DISTRICT PARK
- 03 JUMA'A MOSQUE
- 04 NEIGHBOURHOOD CENTRE
- 05 K-12 SCHOOL
- 06 MAJLIS
- 07 FUTURE DEVELOPMENT

The Phase I Community will be served by a Neighborhood Centre and Juma'a Mosque located at the western end of the District Park and at the gateway to the development. The Neighbourhood Centre shall include convenience retail, and food and beverage outlets, a clinic, a kindergarten and a community centre.