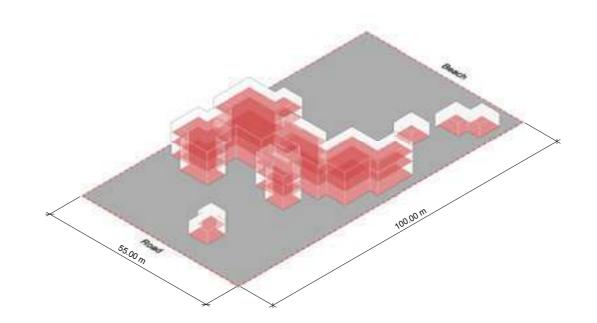

# Signature

## **SIGNATURE**

### Parcelisation Plan

| Land Use                          | Residential        |
|-----------------------------------|--------------------|
| Typical Plot Size (width x depth) | 55 × 100 m         |
| Typical Plot Area                 | 5500 sqm (approx.) |
| Allowable GFA                     | 2000 sqm           |
| FAR                               | 0.36               |
| Front Set Back                    | 6 m                |
| Rear Set Back                     | 12 m               |
| Side Set Back                     | 3 m                |
| Maximum Floors                    | G+1                |
| Maximum Roof Line Height          | 12 m               |
| Accessory Building Height         | 4 m                |