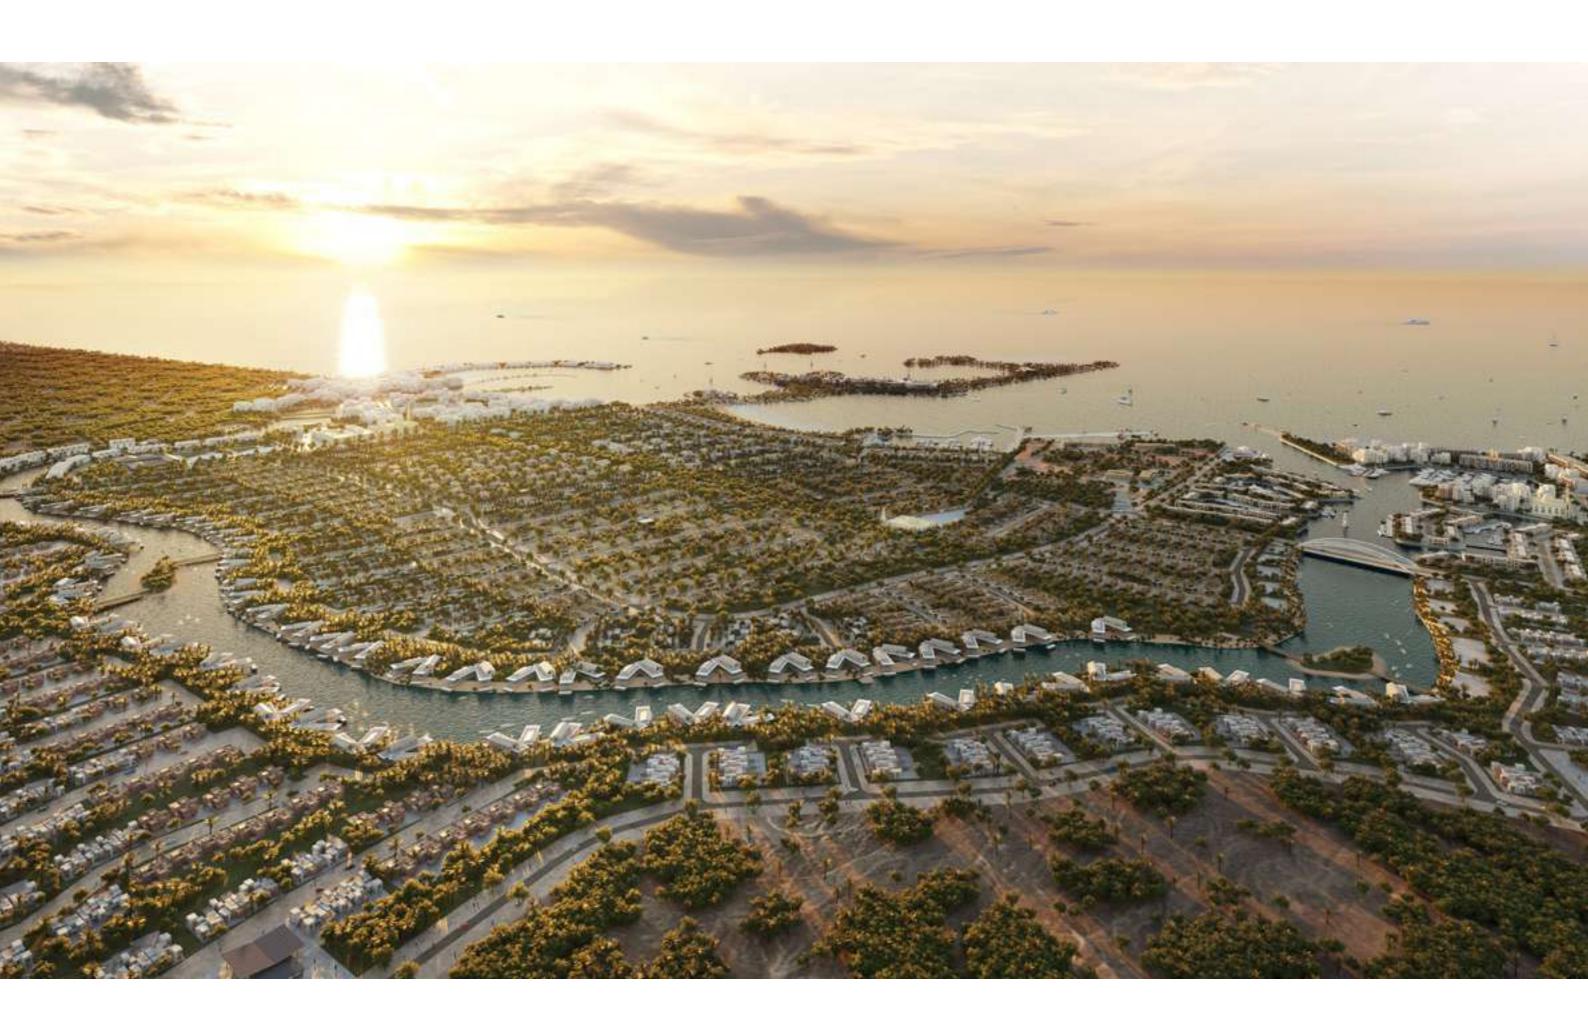

#### ALJURF MASTERPLAN

- oı QASR AL JURF
- 02 JIWAR ALQASR
- O3 ALJURF GARDENS SIGNATURE PLOTS
- 04 WELLNESS CLINIC AND RESORT
- O5 PRIVATE CABANAS
- o 6 ALJURF GARDENS VILLAS
- o7 ALJURF GARDENS TOWNHOUSES
- 08 TIDAL CANAL
- og CANAL VILLAS
- 10 MARSALJURF TOWNHOUSES
- 11 MARSALJURF RESIDENCES
- MARSALJURF PUBLIC MARINA
- 13 ALJURF GARDENS PRIVATE MARINA
- 14 JIWAR ALQASR PUBLIC BEACH
- 15 ALJURF GARDENS PRIVATE BEACH
- 16 NEIGHBOURHOOD CENTRE
- 17 K12 SCHOOL
- 18 PRIVATE ISLAND
- 19 JIWAR ALQASR RESORT HOTEL
- 20 ALJURF WILDLIFE RESERVE
- UTILITIES PLOT

#### Aljurf GARDENS

#### OF ALJURF

AlJurf Gardens is where, decades ago, tens of thousands of trees were planted to create a green haven in the desert of Abu Dhabi. Even the name has an aura—it is possible at once to lose and to find yourself among the trees and natural landscape, following a path which leads from the thoughtfully interwoven coastal ranches to the private and secluded beach.

AlJurf Gardens is a natural masterpiece; an intricate tapestry of 500 landscaped plots designed to seamlessly integrate within the natural, raw beauty of AlJurf.

Inspired by local culture, AlJurf Gardens tames the wilderness of its surroundings to introduce refined architecture patterns repeated in different scales to reflect nature's exquisiteness across every typology of homes, gardens and courtyards.