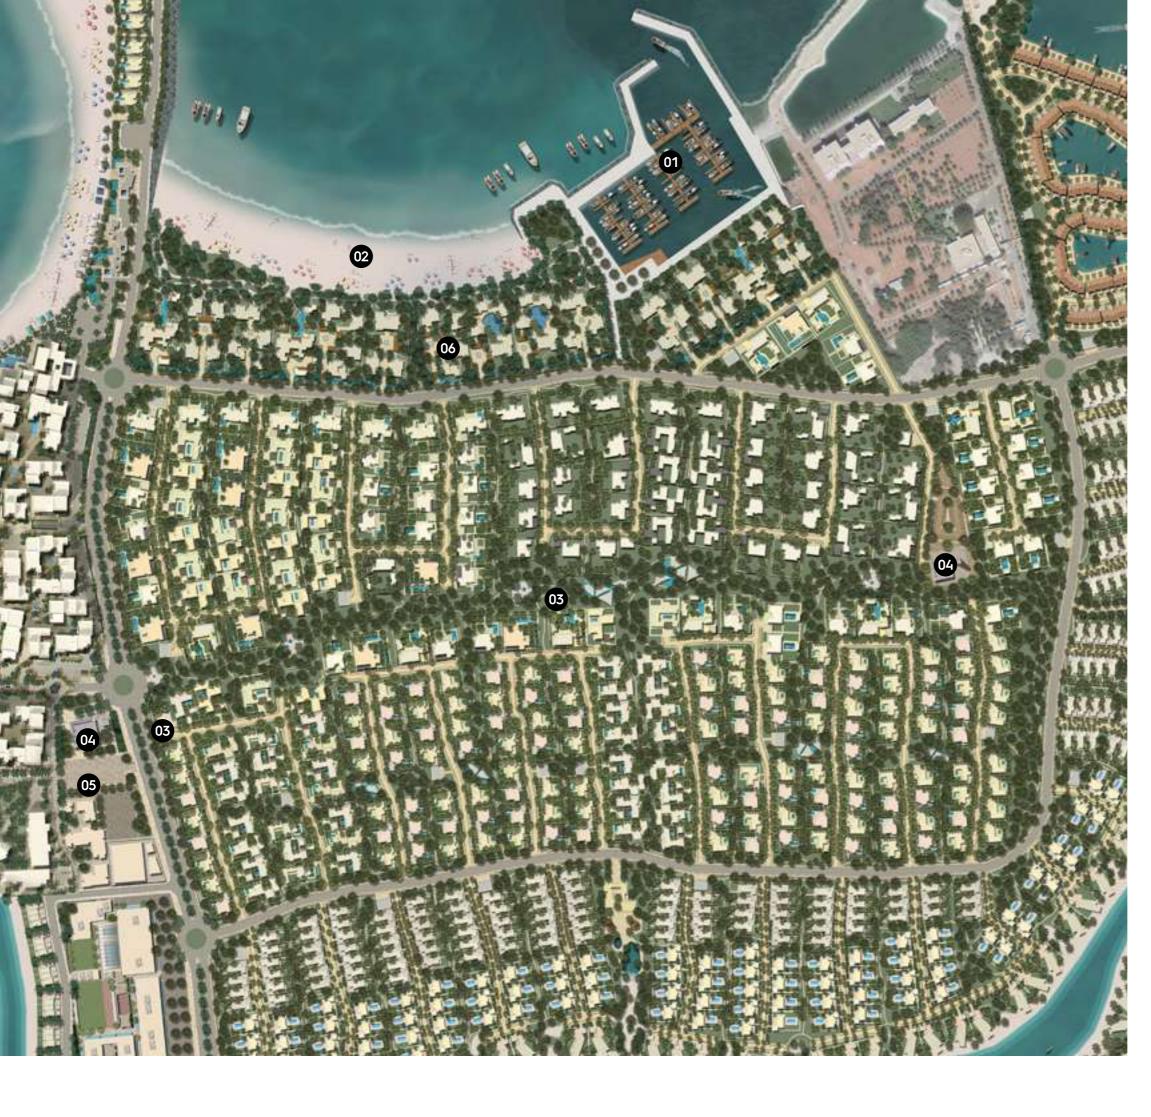

#### MASTERPLAN PHASE 1

- OI PRIVATE MARINA
- O2 PRIVATE BEACH
- O3 DISTRICT PARK
- JUMA'A MOSQUE
- os NEIGHBOURHOOD CENTRE
- o 6 SIGNATURE PLOTS

Phase 1 Private Beach and Marina

- OI PRIVATE MARINA
- O2 PRIVATE BEACH
- 03 SIKKAS
- o4 PHASE 1 ACCESS ROAD

The Phase I Community will be served by a Neighborhood Centre and Juma'a Mosque located at the western end of the District Park and at the gateway to the development. The Neighbourhood Centre shall include convenience retail, and food and beverage outlets, a clinic, a kindergarten and a community centre.