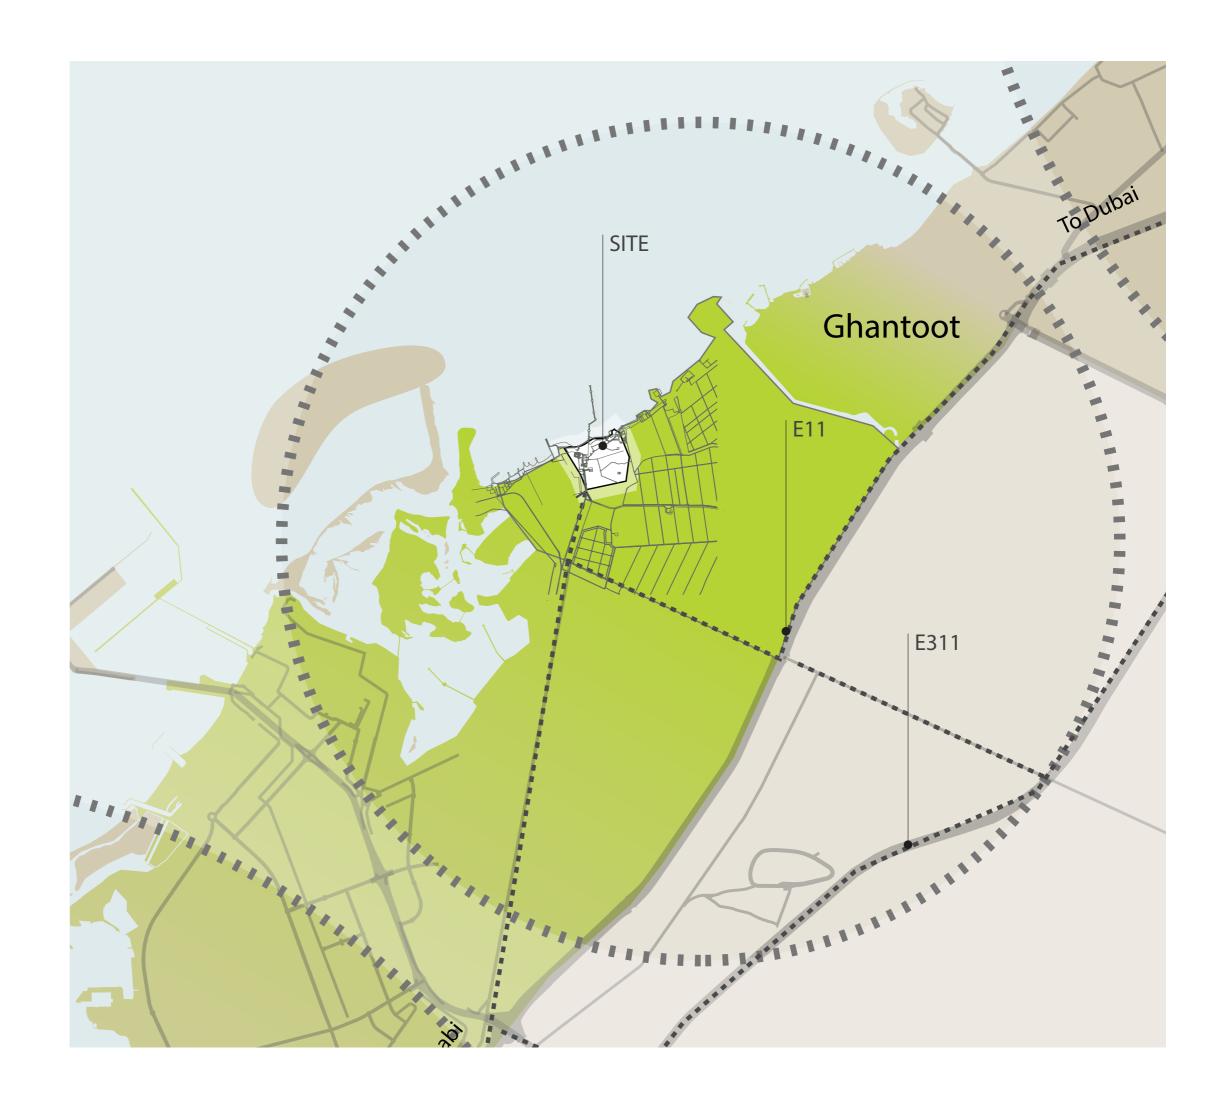

# ALJURF

Regional Context



# ALJURF

Local Context









#### ALJURF MASTERPLAN

- oı QASR AL JURF
- 02 JIWAR ALQASR
- O3 ALJURF GARDENS SIGNATURE PLOTS
- 04 WELLNESS CLINIC AND RESORT
- O5 PRIVATE CABANAS
- o 6 ALJURF GARDENS VILLAS
- o7 ALJURF GARDENS TOWNHOUSES
- 08 TIDAL CANAL
- og CANAL VILLAS
- 10 MARSALJURF TOWNHOUSES
- 11 MARSALJURF RESIDENCES
- MARSALJURF PUBLIC MARINA
- 13 ALJURF GARDENS PRIVATE MARINA
- 14 JIWAR ALQASR PUBLIC BEACH
- 15 ALJURF GARDENS PRIVATE BEACH
- 16 NEIGHBOURHOOD CENTRE
- 17 K12 SCHOOL
- 18 PRIVATE ISLAND
- 19 JIWAR ALQASR RESORT HOTEL
- 20 ALJURF WILDLIFE RESERVE
- UTILITIES PLOT

#### Aljurf GARDENS

# THE COASTAL RANCHES

#### OF ALJURF

AlJurf Gardens is where, decades ago, tens of thousands of trees were planted to create a green haven in the desert of Abu Dhabi. Even the name has an aura—it is possib