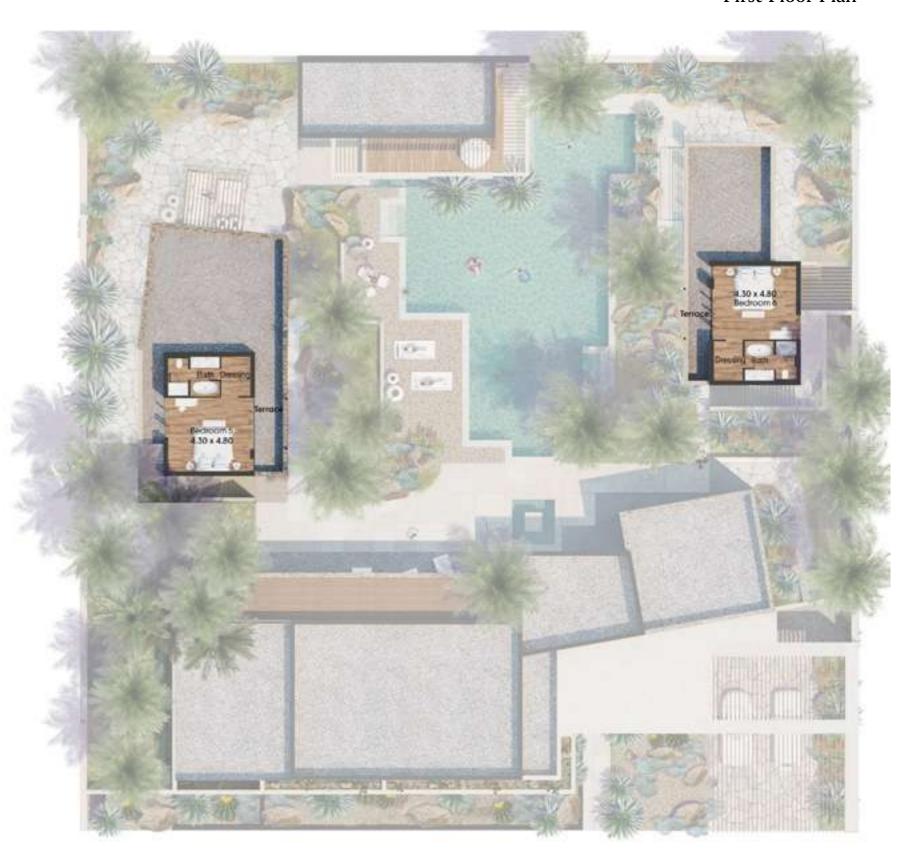

#### First Floor Plan

Bedroom Villa

| 4 Br Budoor Villa    | SQM |
|----------------------|-----|
| Minimum Plot Area    | 756 |
| Ground Floor         | 207 |
| First Floor          | 66  |
| Balconies / Terraces | 66  |
| Car Port             | 80  |
| Total                | 419 |