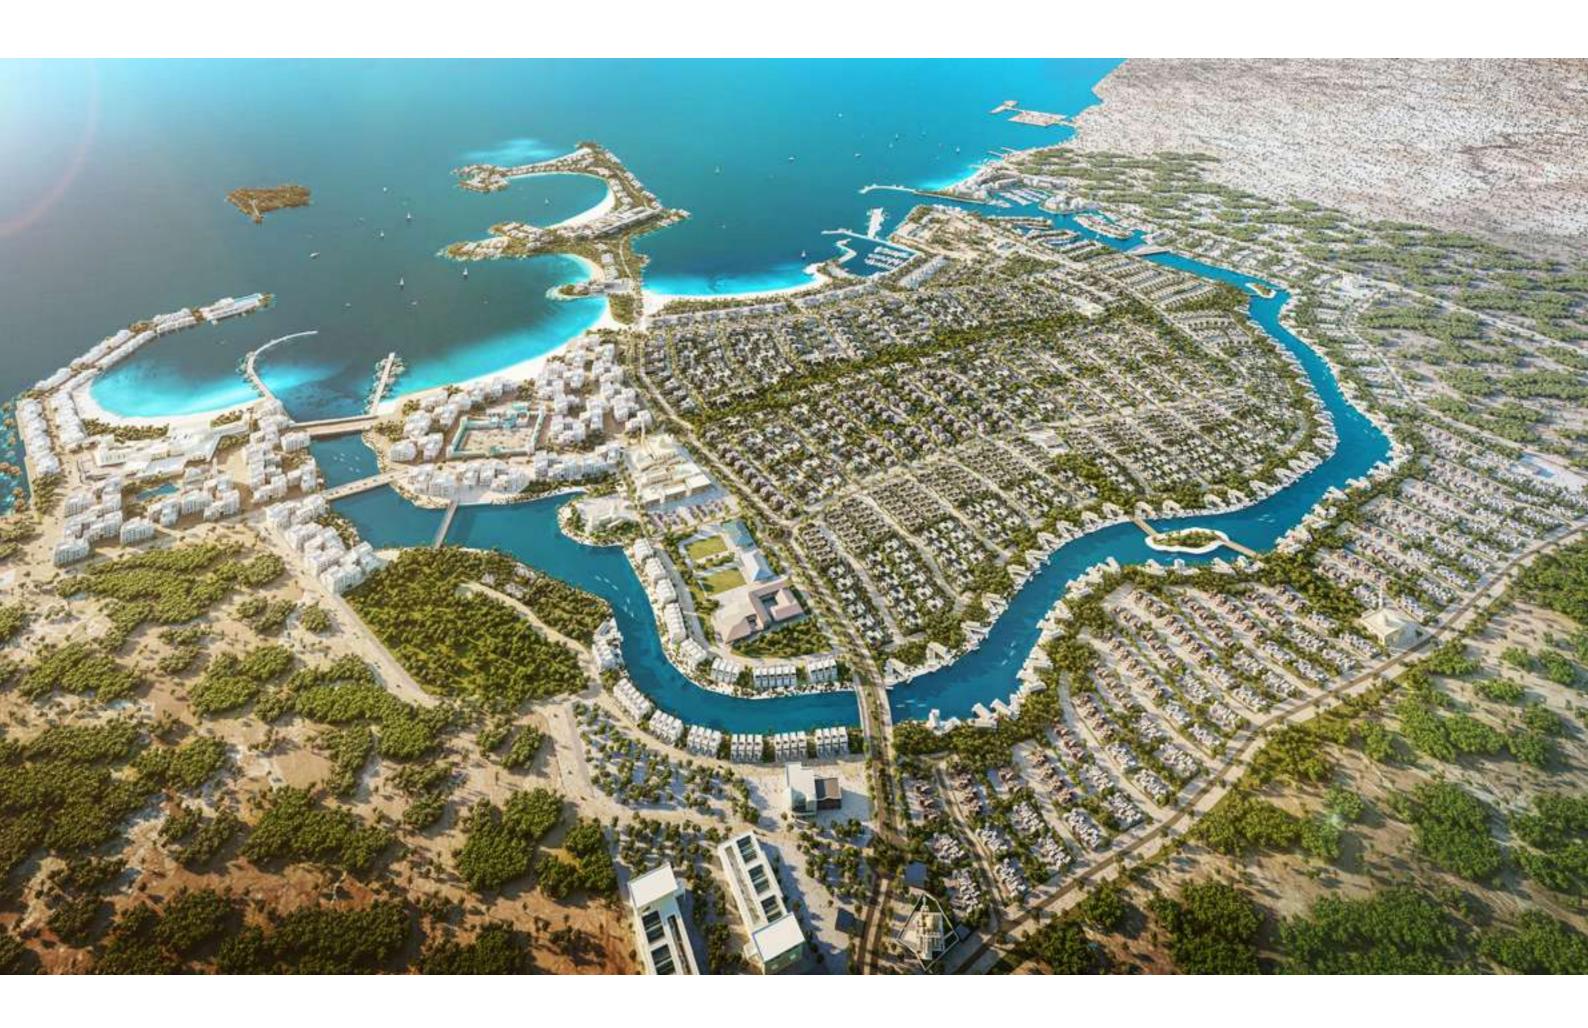

#### ALJURF MASTERPLAN

- oı QASR AL JURF
- 02 JIWAR ALQASR
- O3 ALJURF GARDENS SIGNATURE PLOTS
- 04 WELLNESS CLINIC AND RESORT
- O5 PRIVATE CABANAS
- o 6 ALJURF GARDENS VILLAS
- o7 ALJURF GARDENS TOWNHOUSES
- 08 TIDAL CANAL
- og CANAL VILLAS
- 10 MARSALJURF TOWNHOUSES
- 11 MARSALJURF RESIDENCES
- MARSALJURF PUBLIC MARINA
- 13 ALJURF GARDENS PRIVATE MARINA
- 14 JIWAR ALQASR PUBLIC BEACH
- 15 ALJURF GARDENS PRIVATE BEACH
- 16 NEIGHBOURHOOD CENTRE
- 17 K12 SCHOOL
- 18 PRIVATE ISLAND
- 19 JIWAR ALQASR RESORT HOTEL
- 20 ALJURF WILDLIFE RESERVE
- UTILITIES PLOT

#### Aljurf GARDENS

#### OF ALJURF

AlJurf Gardens is where, decades ago, tens of thousands of trees were planted to create a green haven in the desert of Abu Dhabi. Even the name has an aura—it is possible at once to lose and to find yourself among the trees and natural landscape, following a path which leads from the thoughtfully interwoven coastal ranches to the private and secluded beach.

AlJurf Gardens is a natural masterpiece; an intricate tapestry of 500 landscaped plots designed to seamlessly integrate within the natural, raw beauty of AlJurf.

Inspired by local culture, AlJurf Gardens tames the wilderness of its surroundings to introduce refined architecture patterns repeated in different scales to reflect nature's exquisiteness across every typology of homes, gardens and courtyards.