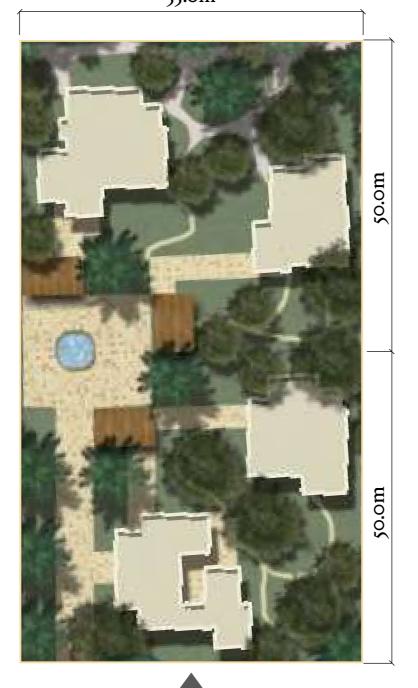

# Superior

## **SUPERIOR**

### Parcelisation Plan

| Land Use                          | Residential        |
|-----------------------------------|--------------------|
| Typical Plot Size (width x depth) | 45 × 45 m          |
| Typical Plot Area                 | 2025 sqm (approx.) |
| Allowable GFA                     | 900 sqm            |
| FAR                               | 0.44               |
| Front Set Back                    | 6 m                |
| Rear Set Back                     | 10 m               |
| Side Set Back                     | 3 m                |
| Maximum Floors                    | G + 1              |
| Maximum Roof Line Height          | 12 m               |
| Accessory Building Height         | 4 m                |

## Key Plan

### Plot Plan

### Floor Plan