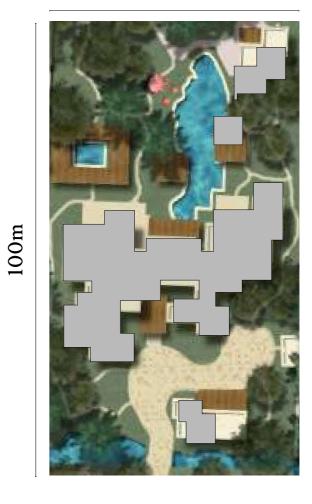

#### Signature

2,000

SQM GFA

Plot Area

5,500

SQM

| Building Height | G+1 |
|-----------------|-----|
| No. of Bedrooms | 10  |
| Plot Coverage   | 40% |

55m

# Signature

## **SIGNATURE**

### Parcelisation Plan

| Land Use                          | Residential        |
|-----------------------------------|--------------------|
| Typical Plot Size (width x depth) | 55 × 100 m         |
| Typical Plot Area                 | 5500 sqm (approx.) |
| Allowable GFA                     | 2000 sqm           |
| FAR                               | 0.36               |
| Front Set Back                    | 6 m                |
| Rear Set Back                     | 12 m               |
| Side Set Back                     | 3 m                |
| Maximum Floors                    | G+1                |
| Maximum Roof Line Height          | 12 m               |
| Accessory Building Height         | 4 m                |