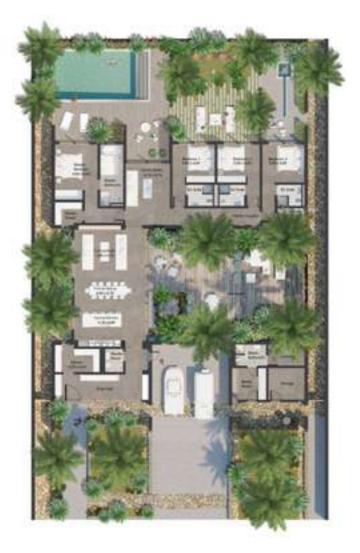

#### Ground Floor Plan

Bedroom

Villa

| 3 Br Budoor Villa    | SQM |
|----------------------|-----|
| Minimum Plot Area    | 756 |
| Ground Floor         | 207 |
| First Floor          | 55  |
| Balconies / Terraces | 77  |
| Car Port             | 80  |
| Total                | 419 |

#### First Floor Plan

Bedroom Villa

| 4 Br Budoor Villa    | SQM |
|----------------------|-----|
| Minimum Plot Area    | 756 |
| Ground Floor         | 207 |
| First Floor          | 66  |
| Balconies / Terraces | 66  |
| Car Port             | 80  |
| Total                | 419 |

#### First Floor Plan

Bedroom Villa

| 5 Br Budoor Villa    | SQM  |
|----------------------|------|
| Minimum Plot Area    | 1620 |
| Ground Floor         | 276  |
| First Floor          | 154  |
| Balconies / Terraces | 87   |
| Car Port             | 118  |
| Total                | 635  |

Bedroom Villa

| 7 Br Budoor Villa    | SQM  |
|----------------------|------|
| Minimum Plot Area    | 2025 |
| Ground Floor         | 495  |
| First Floor          | 75   |
| Balconies / Terraces | 155  |
| Car Port             | 105  |
| Total                | 830  |

Aljurf GARDENS

> JOUD VILLAS

\_\_

Bedroom Villa

| 3 Br Joud Villa      | SQM |
|----------------------|-----|
| Minimum Plot Area    | 756 |
| Ground Floor         | 181 |
| First Floor          | 136 |
| Balconies / Terraces | 42  |
| Car Port             | 63  |
| Total                | 422 |

Bedroom Villa

| 5 Br Joud Villa      | SQM  |
|----------------------|------|
| Minimum Plot Area    | 1620 |
| Ground Floor         | 282  |
| First Floor          | 196  |
| Balconies / Terraces | 73   |
| Car Port             | 89   |
| Total                | 640  |

Bedroom Villa

| 7 Br Joud Villa      | SQM  |
|----------------------|------|
| Minimum Plot Area    | 2025 |
| Ground Floor         | 396  |
| First Floor          | 342  |
| Balconies / Terraces | 122  |
| Car Port             | 105  |
| Total                | 965  |