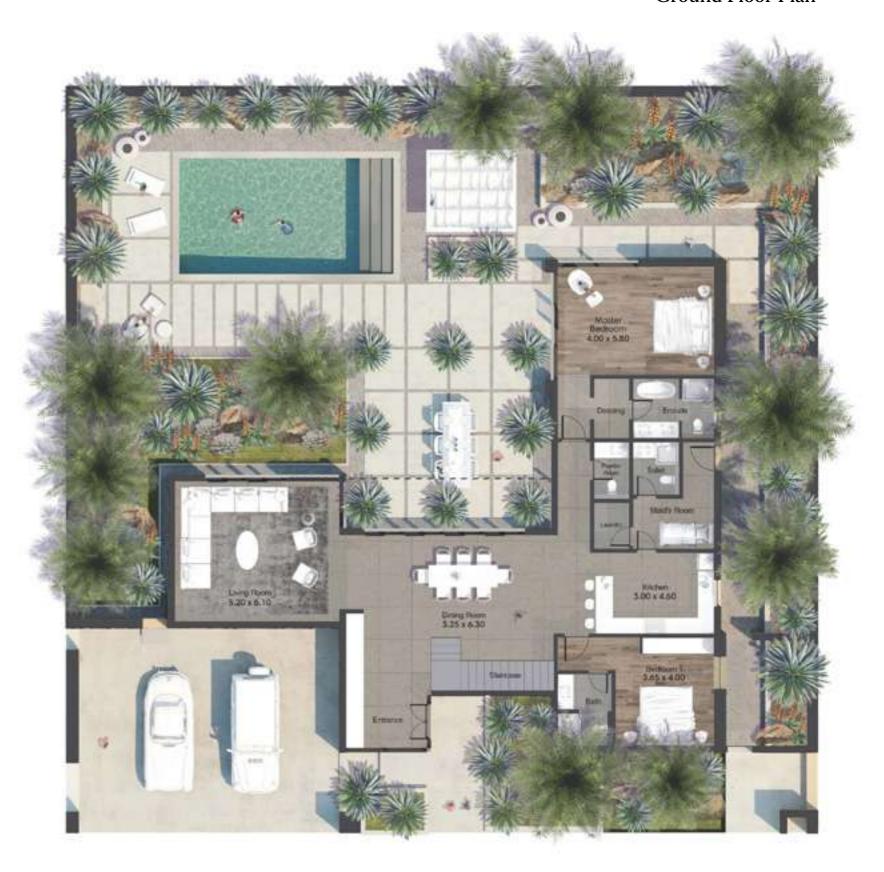

#### Ground Floor Plan

Bedroom Villa

| 5 Br Joud Villa      | SQM  |
|----------------------|------|
| Minimum Plot Area    | 1620 |
| Ground Floor         | 282  |
| First Floor          | 196  |
| Balconies / Terraces | 73   |
| Car Port             | 89   |
| Total                | 640  |