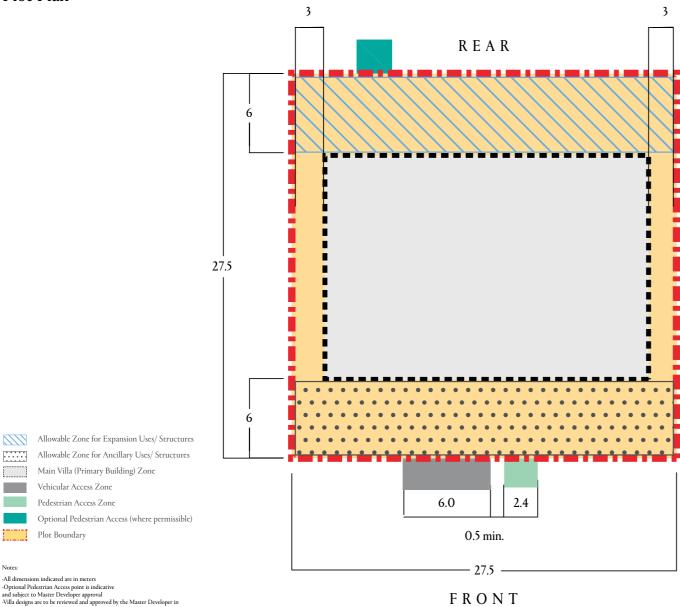

### Plot Plan

All dimensions indicated are in meters
Optional Pedestrian Access point is indicative
and subject to Master Developer approval
Villa designs are to be reviewed and approved by the Master Developer in
line with the Architectural Design Guidelines prior authority approval

Vehicular Access Zone Pedestrian Access Zone

Plot Boundary

Allowable Zone for Expansion Uses/ Structures

Allowable Zone for Ancillary Uses/ Structures

Main Villa (Primary Building) Zone

Optional Pedestrian Access (where permissible)

FRONT