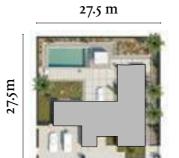

# Boutique

## BOUTIQUE

### Parcelisation Plan

| Land Use                  | Residential       |
|---------------------------|-------------------|
| Typical (width x depth)   | 27.5 × 27.5 m     |
| Typical Plot Area         | 756 sqm (approx.) |
| Allowable GFA             | 335               |
| FAR                       | 0.44              |
| Front Set Back            | 6 m               |
| Rear Set Back             | 3 m               |
| Maximum Floors            | G + 1             |
| Maximum Roof Line Height  | 12 m              |
| Accessory Building Height | 4 m               |

## Key Plan

### Plot Plan

### Floor Plan