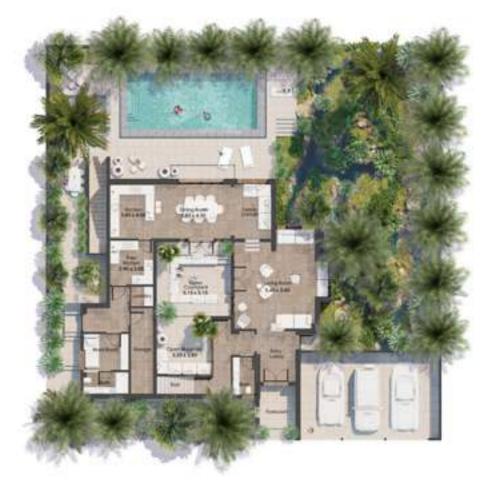

MKAN reserves the right to make revisions and alterations, at its absolute discretion, and without any liability whatsoever.



# Aljurf

LAND PLOTS

# Boutique



## BOUTIQUE

### Parcelisation Plan

| Land Use                  | Residential       |
|---------------------------|-------------------|
| Typical (width x depth)   | 27.5 × 27.5 m     |
| Typical Plot Area         | 756 sqm (approx.) |
| Allowable GFA             | 335               |
| FAR                       | 0.44              |
| Front Set Back            | 6 m               |
| Rear Set Back             | 3 m               |
| Maximum Floors            | G + 1             |
| Maximum Roof Line Height  | 12 m              |
| Accessory Building Height | 4 m               |

## Key Plan



### Plot Plan



### Floor Plan



### Disclaime

All renderings, floorplans, features and specifications are conceptual only and subject to change. All above drawings are not to scale. The architectural details, dimensions and area in the plan are based on Schematic Design information only, all dimensions are approximate and may vary with actual construction. All images used are for illustrative purposes only and do not represent the actual size, features, specifications, fittings, and furnishings. Residential units are sold as unfurnished without furnishings and decoration. Landscaping, pools and our-buildings (summer-house, majis, drivers room) are not included within the sale of the villa. They have been provided for illustrative purposes only. The Sale and Purchase Agreement shall include the correct representation o