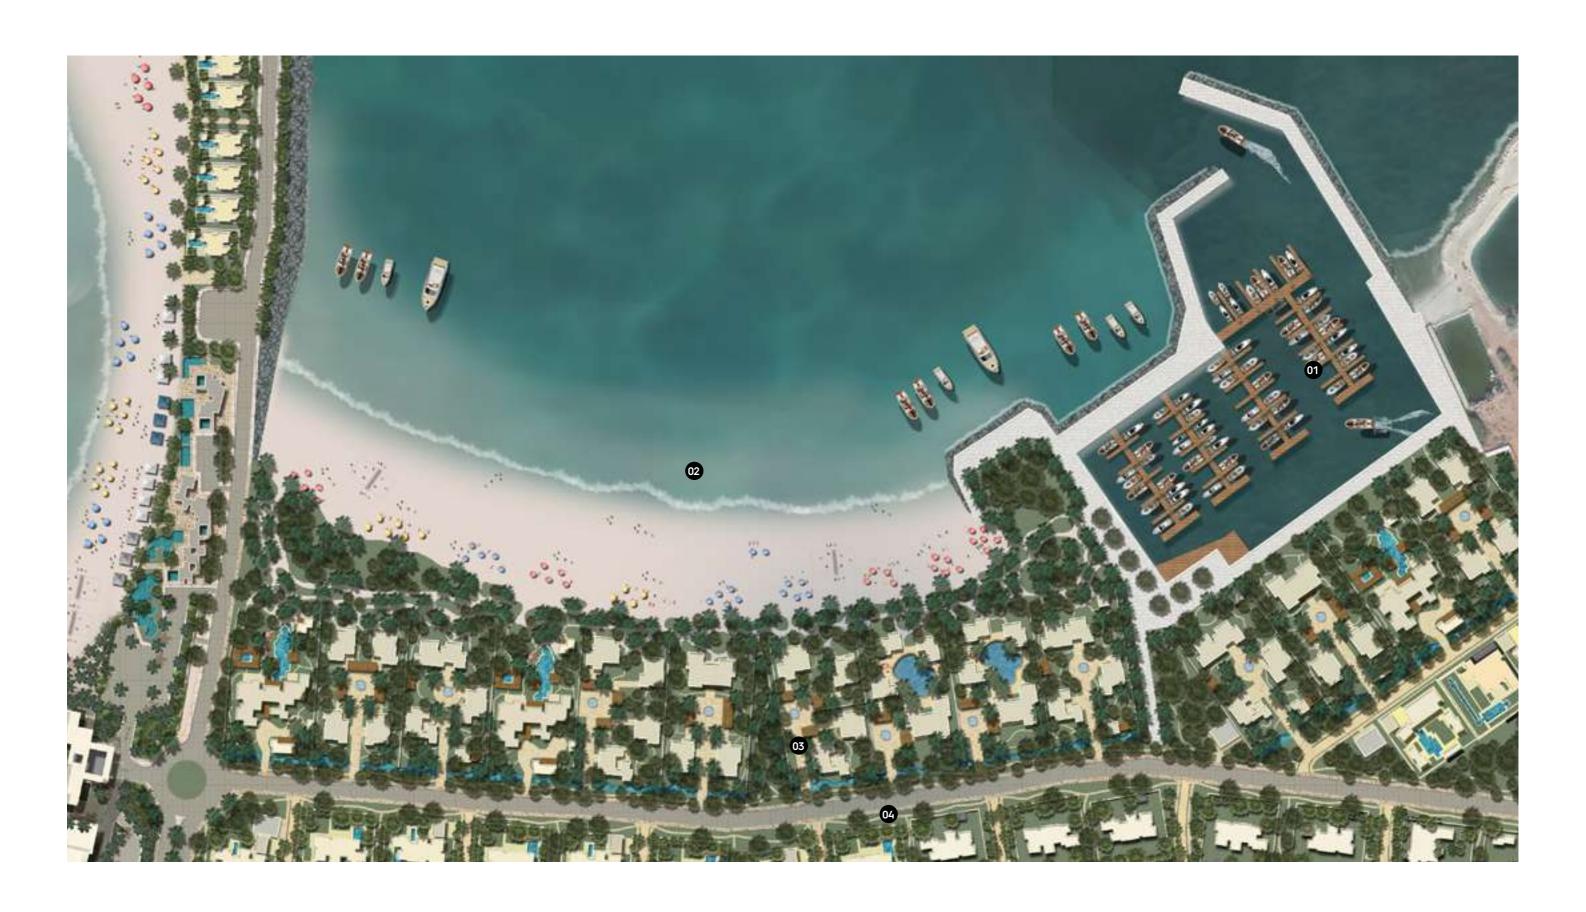

#### MASTERPLAN PHASE 1

- OI PRIVATE MARINA
- O2 PRIVATE BEACH
- O3 DISTRICT PARK
- JUMA'A MOSQUE
- os NEIGHBOURHOOD CENTRE
- o 6 SIGNATURE PLOTS

Phase 1 Private Beach and Marina

- OI PRIVATE MARINA
- O2 PRIVATE BEACH
- 03 SIKKAS
- o4 PHASE 1 ACCESS ROAD

Residents have access to a private beach, accessible through the network of sikkas and open spaces linked to every plot within Phase 1.

Phase 1 Arrival Experience and Neighbourhood Centre

- OI ARRIVAL EXPERIENCE
- O2 DISTRICT PARK
- 03 JUMA'A MOSQUE
- 04 NEIGHBOURHOOD CENTRE
- 05 K-12 SCHOOL
- 06 MAJLIS
- 07 FUTURE DEVELOPMENT