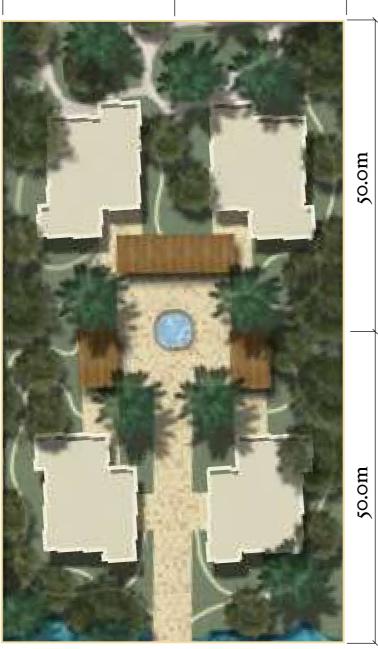

#### MASTERPLAN PHASE 1

- OI PRIVATE MARINA
- O2 PRIVATE BEACH
- O3 DISTRICT PARK
- JUMA'A MOSQUE
- os NEIGHBOURHOOD CENTRE
- o 6 SIGNATURE PLOTS

Phase 1 Private Beach and Marina

- OI PRIVATE MARINA
- O2 PRIVATE BEACH
- 03 SIKKAS
- o4 PHASE 1 ACCESS ROAD

Residents have access to a private beach, accessible through the network of sikkas and open spaces linked to every plot within Phase 1.

Phase 1 Arrival Experience and Neighbourhood Centre

- OI ARRIVAL EXPERIENCE
- O2 DISTRICT PARK
- 03 JUMA'A MOSQUE
- 04 NEIGHBOURHOOD CENTRE
- 05 K-12 SCHOOL
- 06 MAJLIS
- 07 FUTURE DEVELOPMENT

The Phase I Community will be served by a Neighborhood Centre and Juma'a Mosque located at the western end of the District Park and at the gateway to the development. The Neighbourhood Centre shall include convenience retail, and food and beverage outlets, a clinic, a kindergarten and a community centre.

Phase 1 Typical Residential Street

Phase 1 Typical Residential Street

Phase 1 Sikka