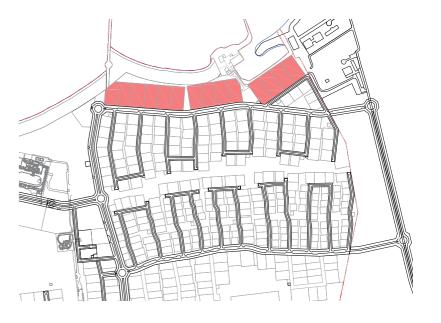

#### MASTERPLAN PHASE 1

- OI PRIVATE MARINA
- O2 PRIVATE BEACH
- O3 DISTRICT PARK
- JUMA'A MOSQUE
- os NEIGHBOURHOOD CENTRE
- o 6 SIGNATURE PLOTS

Phase 1 Private Beach and Marina

- OI PRIVATE MARINA
- O2 PRIVATE BEACH
- 03 SIKKAS
- o4 PHASE 1 ACCESS ROAD

Residents have access to a private beach, accessible through the network of sikkas and open spaces linked to every plot within Phase 1.

Phase 1 Arrival Experience and Neighbourhood Centre

- OI ARRIVAL EXPERIENCE
- O2 DISTRICT PARK
- 03 JUMA'A MOSQUE
- 04 NEIGHBOURHOOD CENTRE
- 05 K-12 SCHOOL
- 06 MAJLIS
- 07 FUTURE DEVELOPMENT