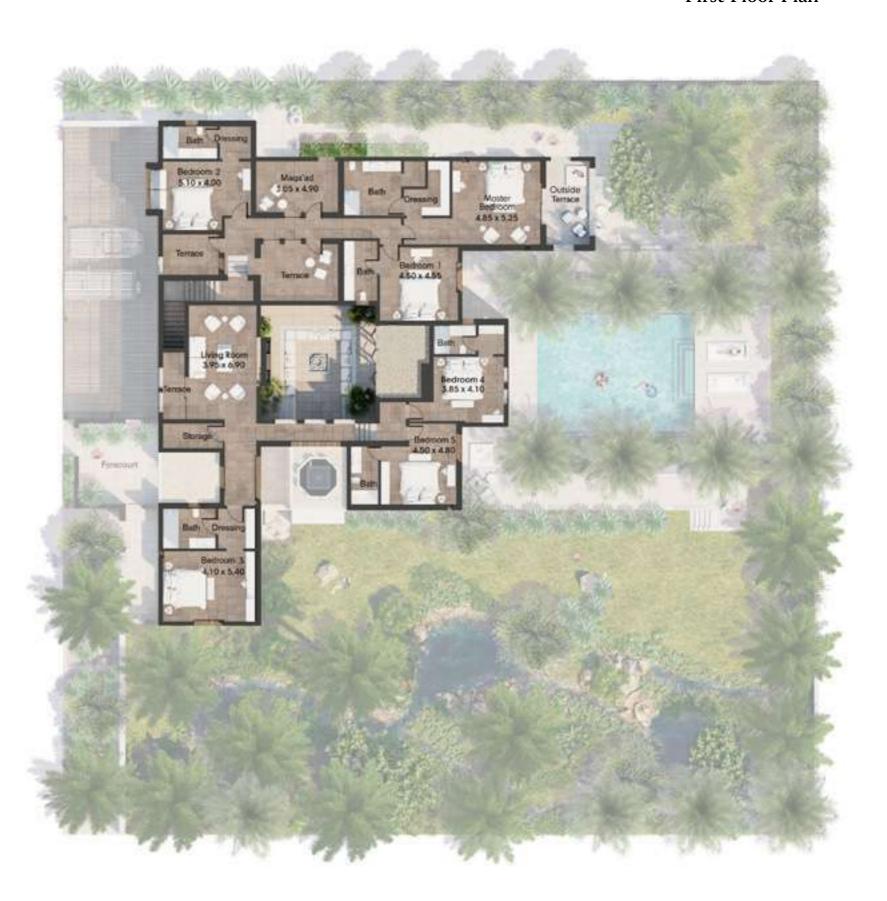

shings. Residential units are sold as unfurnished without furnishings and decoration. Landscaping, pools and out-buildings (summer-house, majlis, drivers room) are not included within the sale of the villa. They have been provided for illustrative purposes only. The Sale and Purchase Agreement shall include the correct representation of the items included in the units. Masterplans, illustrations and sections are "work in progress" which may periodically change as circumstances require and according to applicable government regulations and permits. Overall concepts may be used as general reference source, but specific details are not to be viewed as "set in stone". IMKAN reserves the right to make revisions and alterations, at its absolute discretion, and without any liability whatsoever.



Aljurf

RABIA VILLAS













# Rabia Villa



Bedroom Villa









| 7 Br Rabia Villa     | SQM  |
|----------------------|------|
| Minimum Plot Area    | 2025 |
| Ground Floor         | 454  |
| First Floor          | 345  |
| Second Floor         | 54   |
| Balconies / Terraces | 243  |
| Car Port             | 30   |
| Total                | 1126 |

### Disclaimer

All renderings, floorplans, features and specifications are conceptual only and subject to change. All above drawings are not to scale. The architectural details, dimensions and area in the plan are based on Schematic Design information only, all dimensions are approximate and may vary with actual construction. All images used are for illustrative purposes only and do not represent the actual size, features, specifi