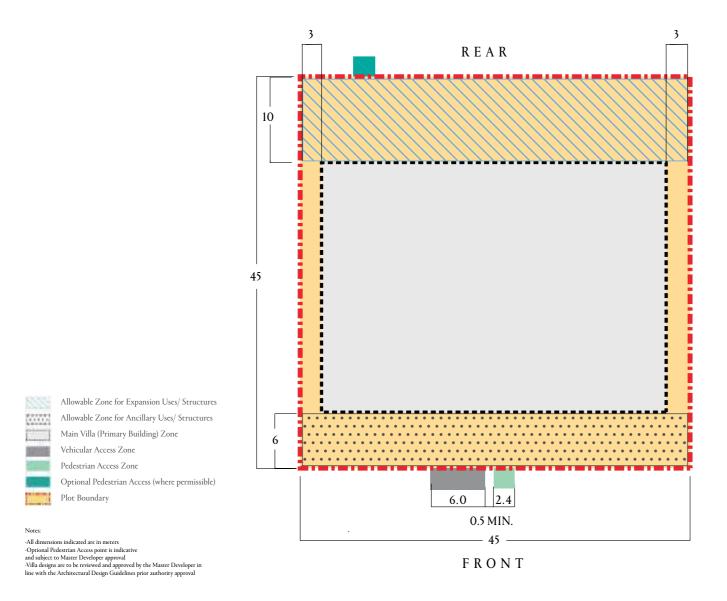

### Parcelisation Plan

| Land Use                          | Residential        |
|-----------------------------------|--------------------|
| Typical Plot Size (width x depth) | 45 × 45 m          |
| Typical Plot Area                 | 2025 sqm (approx.) |
| Allowable GFA                     | 900 sqm            |
| FAR                               | 0.44               |
| Front Set Back                    | 6 m                |
| Rear Set Back                     | 10 m               |
| Side Set Back                     | 3 m                |
| Maximum Floors                    | G + 1              |
| Maximum Roof Line Height          | 12 m               |
| Accessory Building Height         | 4 m                |

All dimensions indicated are in meters
Optional Pedestrian Access point is indicative
and subject to Master Developer approval
Villa designs are to be reviewed and approved by the Master Developer in
line with the Architectural Design Guidelines prior authority approval

Vehicular Access Zone Pedestrian Access Zone

Plot Boundary

Allowable Zone for Expansion Uses/ Structures

Allowable Zone for Ancillary Uses/ Structures

Main Villa (Primary Building) Zone

Optional Pedestrian Access (where permissible)

FRONT