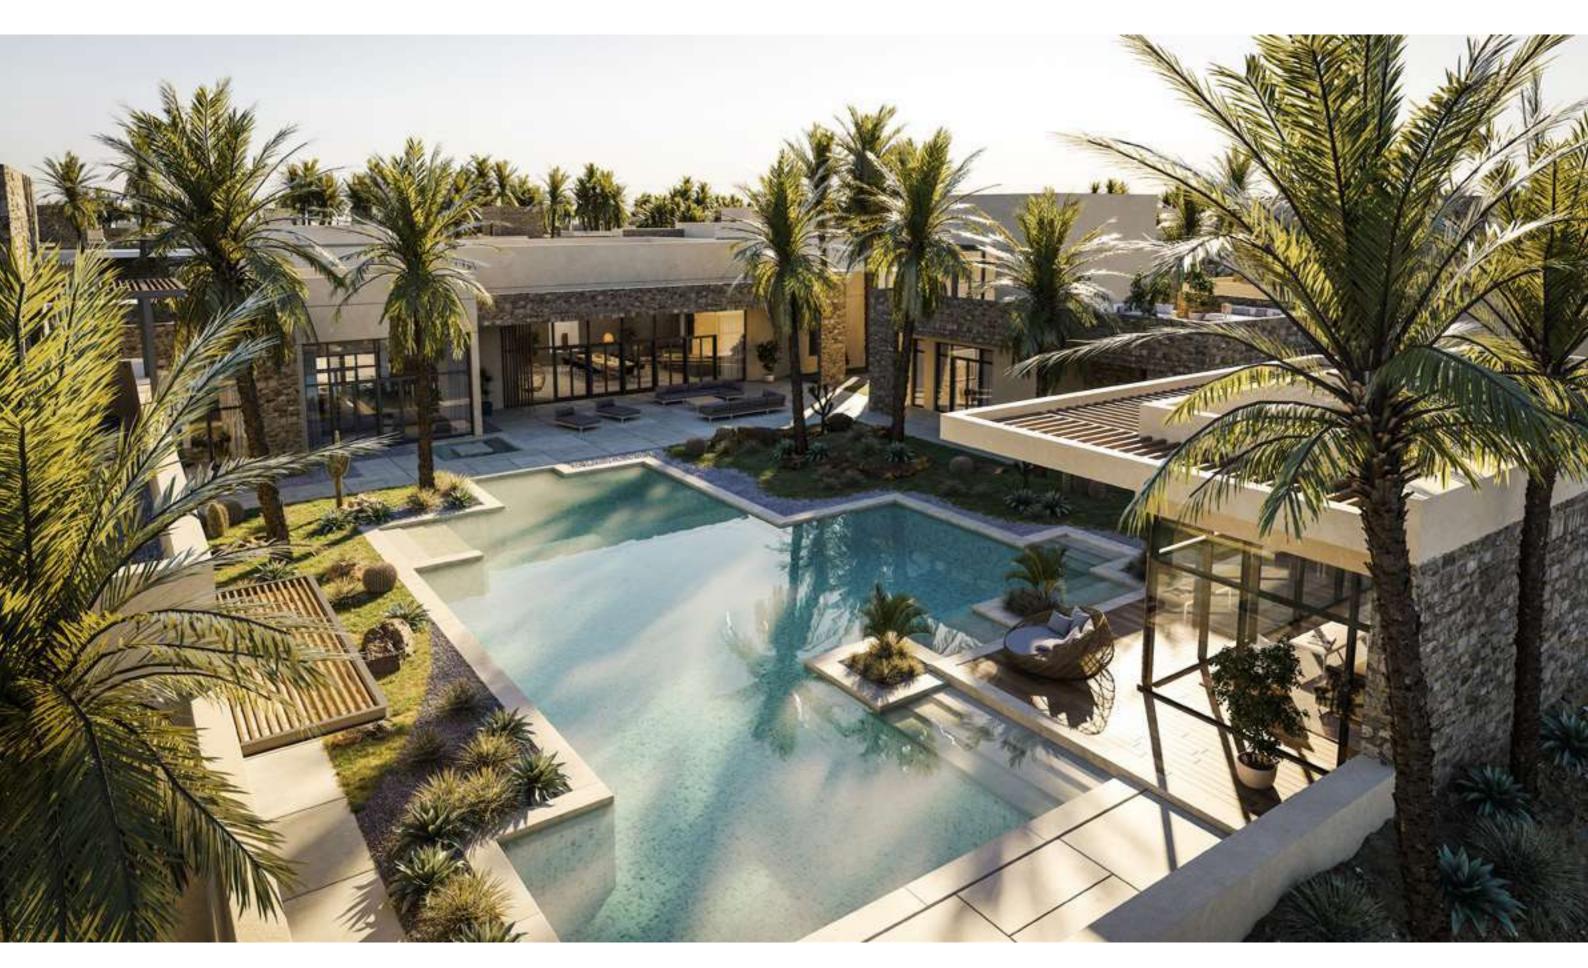

# ALJURF

Phase

Data

SIGNATURE VILLA PLOTS

#### One Family Villa Plot

#### Option

Single Plot and Property

| Min. Plot Area        | 5,500 sqm |
|-----------------------|-----------|
| Total GFA             | 2,000 sqm |
| FAR                   | 0.35      |
| Floors                | G+1       |
| Total No. of Bedrooms | 8-9       |

Beach 55.0m