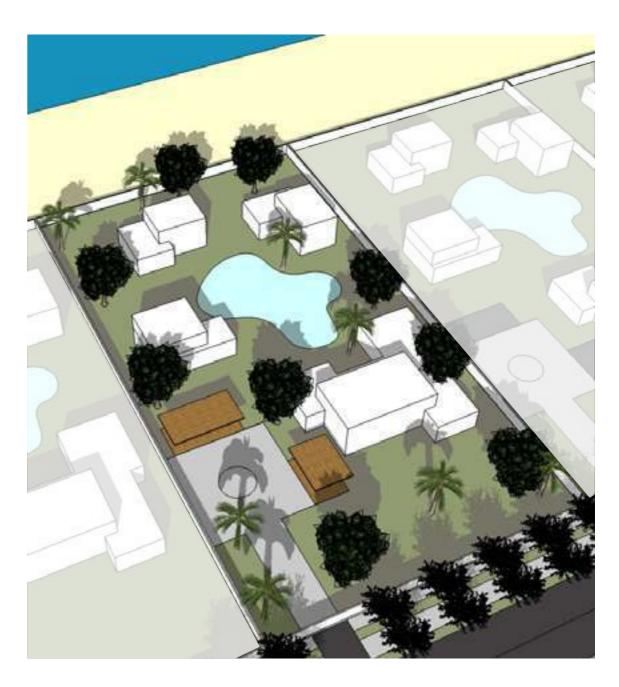

#### OF ALJURF

AlJurf Gardens is where, decades ago, tens of thousands of trees were planted to create a green haven in the desert of Abu Dhabi. Even the name has an aura—it is possible at once to lose and to find yourself among the trees and natural landscape, following a path which leads from the thoughtfully interwoven coastal ranches to the private and secluded beach.

AlJurf Gardens is a natural masterpiece; an intricate tapestry of 500 landscaped plots designed to seamlessly integrate within the natural, raw beauty of AlJurf.

Inspired by local culture, AlJurf Gardens tames the wilderness of its surroundings to introduce refined architecture patterns repeated in different scales to reflect nature's exquisiteness across every typology of homes, gardens and courtyards.

#### MASTERPLAN PHASE 1

- OI PRIVATE MARINA
- O2 PRIVATE BEACH
- O3 DISTRICT PARK
- JUMA'A MOSQUE
- os NEIGHBOURHOOD CENTRE
- o 6 SIGNATURE PLOTS

Phase 1 Private Beach and Marina

- OI PRIVATE MARINA
- O2 PRIVATE BEACH
- 03 SIKKAS
- o4 PHASE 1 ACCESS ROAD

Residents have access to a private beach, accessible through the network of sikkas and open spaces linked to every plot within Phase 1.

Phase 1 Arrival Experience and Neighbourhood Centre

- OI ARRIVAL EXPERIENCE
- O2 DISTRICT PARK
- 03 JUMA'A MOSQUE
- 04 NEIGHBOURHOOD CENTRE
- 05 K-12 SCHOOL
- 06 MAJLIS
- 07 FUTURE DEVELOPMENT

The Phase I Community will be served by a Neighborhood Centre and Juma'a Mosque located at the western end of the District Park and at the gateway to the development. The Neighbourhood Centre shall include convenience retail, and food and beverage outlets, a clinic, a kindergarten and a community centre.