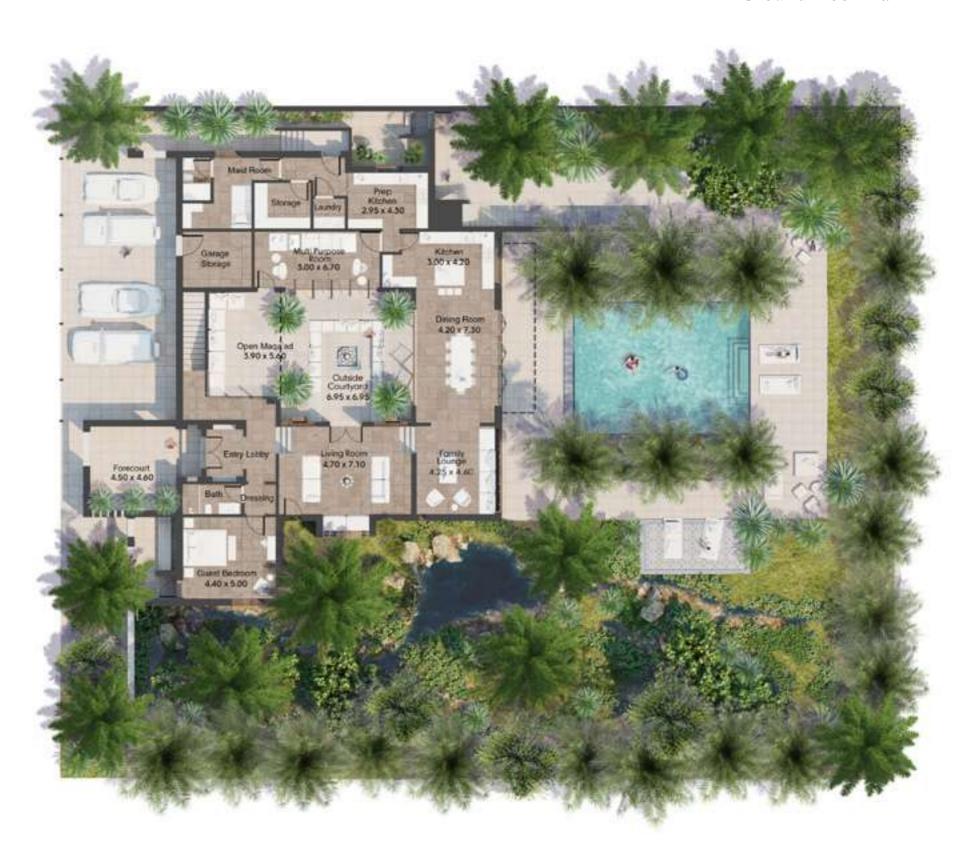

#### Ground Floor Plan

Bedroom

Villa

| 3 Br Budoor Villa    | SQM |
|----------------------|-----|
| Minimum Plot Area    | 756 |
| Ground Floor         | 207 |
| First Floor          | 55  |
| Balconies / Terraces | 77  |
| Car Port             | 80  |
| Total                | 419 |

#### Ground Floor Plan