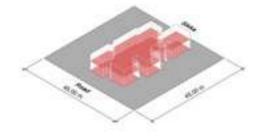

#### Phase 1 Villa Assignment Matrix - Superior Plots | Plot Area 2,025sqm

Joud -965 SQM BUA

45m

| Building Height   | G+1 |
|-------------------|-----|
| No. of Bedrooms   | 7   |
| GFA Plot Coverage | 40% |

Budoor – **83**()

SQM BUA

45m

G+1 7 22%

Rabia

1126

SQM BUA

45m