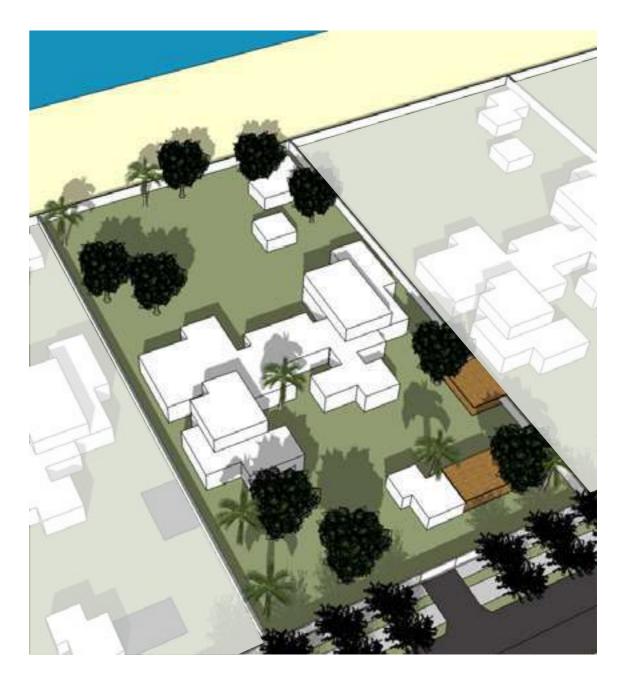

# Superior

## **SUPERIOR**

### Parcelisation Plan

| Land Use                          | Residential        |
|-----------------------------------|--------------------|
| Typical Plot Size (width x depth) | 45 × 45 m          |
| Typical Plot Area                 | 2025 sqm (approx.) |
| Allowable GFA                     | 900 sqm            |
| FAR                               | 0.44               |
| Front Set Back                    | 6 m                |
| Rear Set Back                     | 10 m               |
| Side Set Back                     | 3 m                |
| Maximum Floors                    | G + 1              |
| Maximum Roof Line Height          | 12 m               |
| Accessory Building Height         | 4 m                |

## Key Plan

### Plot Plan

### Floor Plan