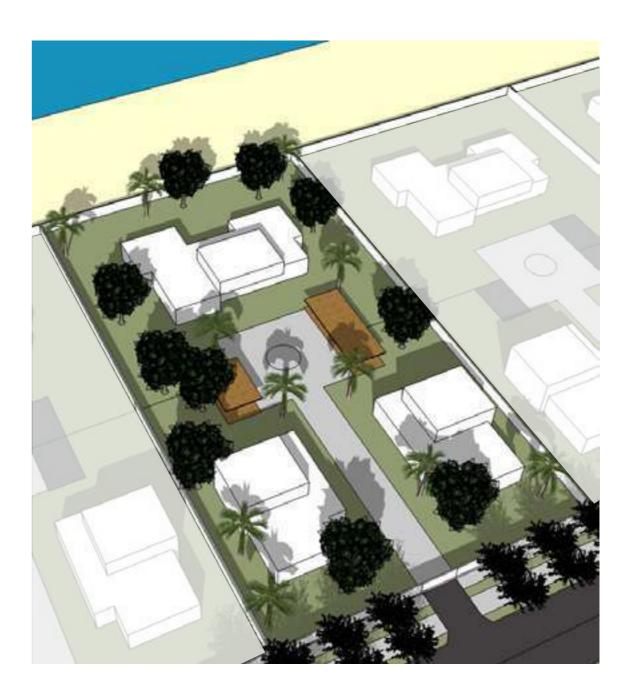

#### MASTERPLAN PHASE 1

- OI PRIVATE MARINA
- O2 PRIVATE BEACH
- O3 DISTRICT PARK
- JUMA'A MOSQUE
- os NEIGHBOURHOOD CENTRE
- o 6 SIGNATURE PLOTS

Phase 1 Private Beach and Marina

- OI PRIVATE MARINA
- O2 PRIVATE BEACH
- 03 SIKKAS
- o4 PHASE 1 ACCESS ROAD

Residents have access to a private beach, accessible through the network of sikkas and open spaces linked to every plot within Phase 1.

Phase 1 Arrival Experience and Neighbourhood Centre

- OI ARRIVAL EXPERIENCE
- O2 DISTRICT PARK
- 03 JUMA'A MOSQUE
- 04 NEIGHBOURHOOD CENTRE
- 05 K-12 SCHOOL
- 06 MAJLIS
- 07 FUTURE DEVELOPMENT

The Phase I Community will be served by a Neighborhood Centre and Juma'a Mosque located at the western end of the District Park and at the gateway to the development. The Neighbourhood Centre shall include convenience retail, and food and beverage outlets, a clinic, a kindergarten and a community centre.

Phase 1 Typical Residential Street

Phase 1 Typical Residential Street

Phase 1 Sikka