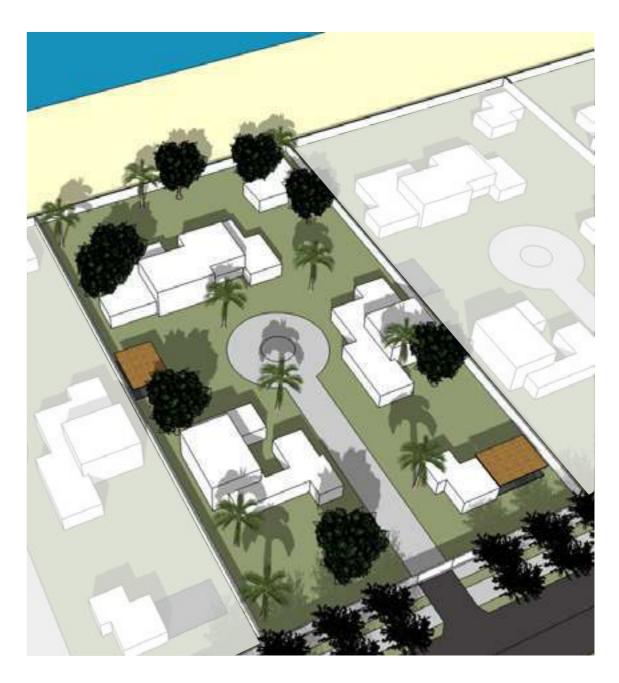

# Signature

## **SIGNATURE**

### Parcelisation Plan

| Land Use                          | Residential        |
|-----------------------------------|--------------------|
| Typical Plot Size (width x depth) | 55 × 100 m         |
| Typical Plot Area                 | 5500 sqm (approx.) |
| Allowable GFA                     | 2000 sqm           |
| FAR                               | 0.36               |
| Front Set Back                    | 6 m                |
| Rear Set Back                     | 12 m               |
| Side Set Back                     | 3 m                |
| Maximum Floors                    | G+1                |
| Maximum Roof Line Height          | 12 m               |
| Accessory Building Height         | 4 m                |

## Key Plan

### Plot Plan

Floor Plan