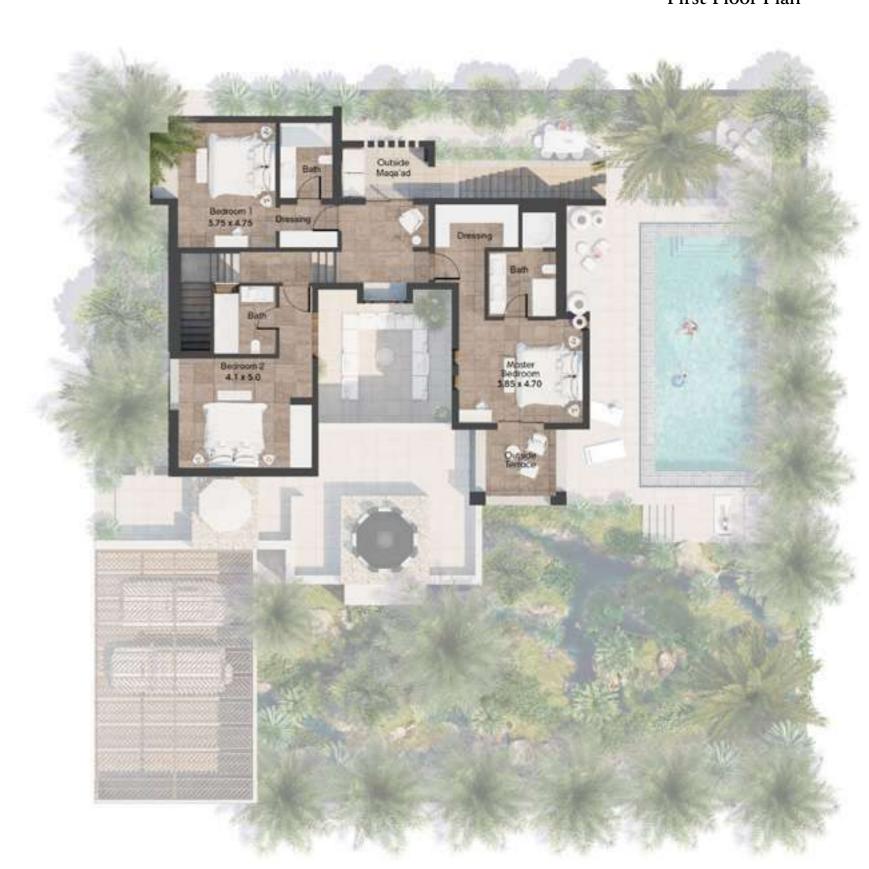

#### First Floor Plan

Bedroom Villa

| 4 Br Budoor Villa    | SQM |
|----------------------|-----|
| Minimum Plot Area    | 756 |
| Ground Floor         | 207 |
| First Floor          | 66  |
| Balconies / Terraces | 66  |
| Car Port             | 80  |
| Total                | 419 |