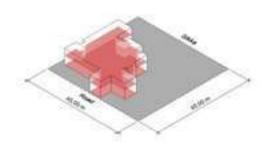

#### Signature

2,000

SQM GFA

Plot Area

5,500

SQM

| Building Height | G+1 |
|-----------------|-----|
| No. of Bedrooms | 10  |
| Plot Coverage   | 40% |

55m

# Signature

## **SIGNATURE**

### Parcelisation Plan

| Land Use                          | Residential        |
|-----------------------------------|--------------------|
| Typical Plot Size (width x depth) | 55 × 100 m         |
| Typical Plot Area                 | 5500 sqm (approx.) |
| Allowable GFA                     | 2000 sqm           |
| FAR                               | 0.36               |
| Front Set Back                    | 6 m                |
| Rear Set Back                     | 12 m               |
| Side Set Back                     | 3 m                |
| Maximum Floors                    | G+1                |
| Maximum Roof Line Height          | 12 m               |
| Accessory Building Height         | 4 m                |