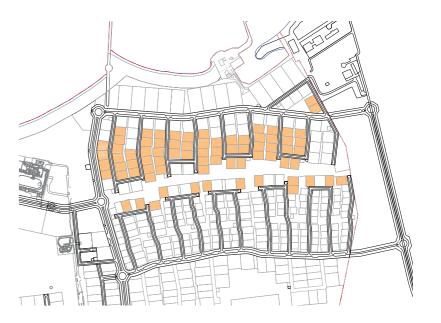

#### MASTERPLAN PHASE 1

- OI PRIVATE MARINA
- O2 PRIVATE BEACH
- O3 DISTRICT PARK
- JUMA'A MOSQUE
- os NEIGHBOURHOOD CENTRE
- o 6 SIGNATURE PLOTS

Phase 1 Private Beach and Marina

- OI PRIVATE MARINA
- O2 PRIVATE BEACH
- 03 SIKKAS
- o4 PHASE 1 ACCESS ROAD

Residents have access to a private beach, accessible through the network of sikkas and open spaces linked to every plot within Phase 1.

Phase 1 Arrival Experience and Neighbourhood Centre

- OI ARRIVAL EXPERIENCE
- O2 DISTRICT PARK
- 03 JUMA'A MOSQUE
- 04 NEIGHBOURHOOD CENTRE
- 05 K-12 SCHOOL
- 06 MAJLIS
- 07 FUTURE DEVELOPMENT

The Phase I Community will be served by a Neighborhood Centre and Juma'a Mosque located at the western end of the District Park and at the gateway to the development. The Neighbourhood Centre shall include convenience retail, and food and beverage outlets, a clinic, a kindergarten and a community centre.

Phase 1 Typical Residential Street

Phase 1 Typical Residential Street

Phase 1 Sikka