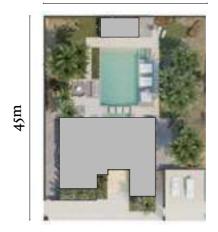

#### Ground Floor Plan

Bedroom

Villa

| 3 Br Budoor Villa    | SQM |
|----------------------|-----|
| Minimum Plot Area    | 756 |
| Ground Floor         | 207 |
| First Floor          | 55  |
| Balconies / Terraces | 77  |
| Car Port             | 80  |
| Total                | 419 |