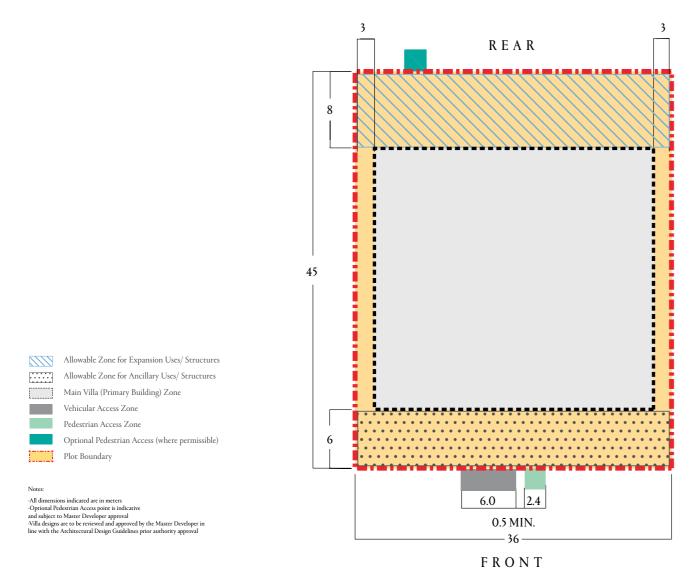

### Parcelisation Plan

| Land Use                  | Residential       |
|---------------------------|-------------------|
| Typical (width x depth)   | 27.5 × 27.5 m     |
| Typical Plot Area         | 756 sqm (approx.) |
| Allowable GFA             | 335               |
| FAR                       | 0.44              |
| Front Set Back            | 6 m               |
| Rear Set Back             | 3 m               |
| Maximum Floors            | G + 1             |
| Maximum Roof Line Height  | 12 m              |
| Accessory Building Height | 4 m               |

### Parcelisation Plan

| Land Use                          | Residential        |
|-----------------------------------|--------------------|
| Typical Plot Size (width x depth) | 27.5 × 45 m        |
| Typical Plot Area                 | 1237 sqm (approx.) |
| Allowable GFA                     | 445 sqm            |
| FAR                               | 0.36               |
| Front Set Back                    | 6 m                |
| Rear Set Back                     | 8 m                |
| Side Set Back                     | 3 m                |
| Maximum Floors                    | G + 1              |
| Maximum Roof Line Height          | 12 m               |
| Accessory Building Height         | 4 m                |

All dimensions indicated are in meters
Optional Pedestrian Access point is indicative
and subject to Master Developer approval
Villa designs are to be reviewed and approved by the Master Developer in
line with the Architectural Design Guidelines prior authority approval

Vehicular Access Zone Pedestrian Access Zone

Plot Boundary

Allowable Zone for Expansion Uses/ Structures

Allowable Zone for Ancillary Uses/ Structures

Main Villa (Primary Building) Zone

Optional Pedestrian Access (where permissible)

### Parcelisation Plan

| Land Use                          | Residential        |
|-----------------------------------|--------------------|
| Typical Plot Size (width x depth) | 36 × 45 m          |
| Typical Plot Area                 | 1620 sqm (approx.) |
| Allowable GFA                     | 580 sqm            |
| FAR                               | 0.36               |
| Front Set Back                    | 6 m                |
| Rear Set Back                     | 8 m                |
| Side Set Back                     | 3 m                |
| Maximum Floors                    | G+1                |
| Maximum Roof Line Height          | 12 m               |
| Accessory Building Height         | 4 m                |

### Parcelisation Plan

| Land Use                          | Residential        |
|-----------------------------------|--------------------|
| Typical Plot Size (width x depth) | 45 × 45 m          |
| Typical Plot Area                 | 2025 sqm (approx.) |
| Allowable GFA                     | 900 sqm            |
| FAR                               | 0.44               |
| Front Set Back                    | 6 m                |
| Rear Set Back                     | 10 m               |
| Side Set Back                     | 3 m                |
| Maximum Floors                    | G + 1              |
| Maximum Roof Line Height          | 12 m               |
| Accessory Building Height         | 4 m                |

### Parcelisation Plan

| Land Use                          | Residential        |
|-----------------------------------|--------------------|
| Typical Plot Size (width x depth) | 55 × 100 m         |
| Typical Plot Area                 | 5500 sqm (approx.) |
| Allowable GFA                     | 2000 sqm           |
| FAR                               | 0.36               |
| Front Set Back                    | 6 m                |
| Rear Set Back                     | 12 m               |
| Side Set Back                     | 3 m                |
| Maximum Floors                    | G+1                |
| Maximum Roof Line Height          | 12 m               |
| Accessory Building Height         | 4 m                |

Plot Boundary

Allowable Zone for Expansion Uses/ Structures
Allowable Zone for Ancillary Uses/ Structures
Main Villa (Primary Building) Zone
Vehicular Access Zone
Pedestrian Access Zone

Optional Pedestrian Access (where permissible)