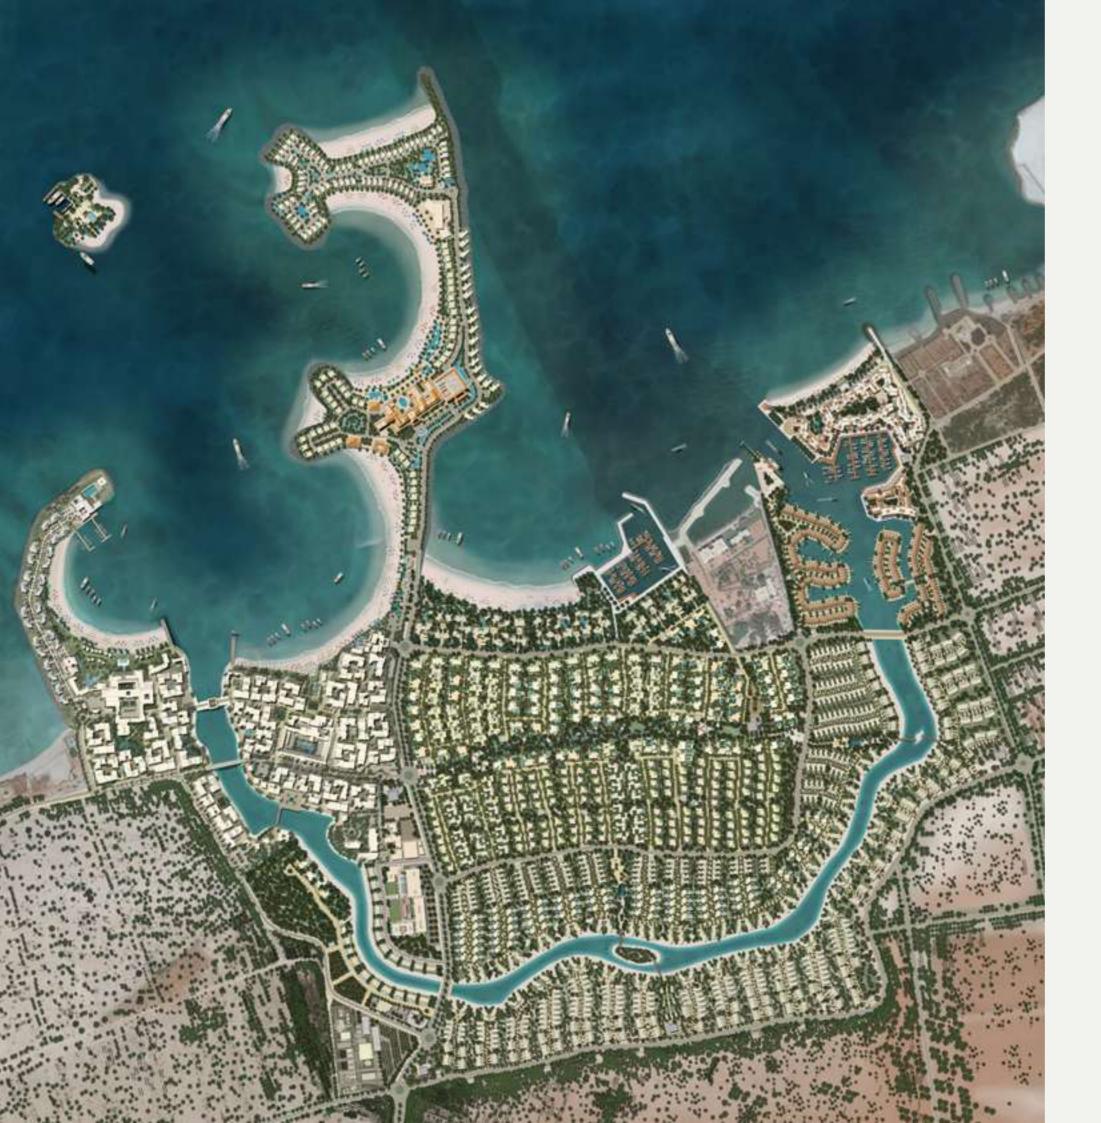

#### ALJURF MASTERPLAN

- oı QASR AL JURF
- 02 JIWAR ALQASR
- O3 ALJURF GARDENS SIGNATURE PLOTS
- 04 WELLNESS CLINIC AND RESORT
- O5 PRIVATE CABANAS
- o 6 ALJURF GARDENS VILLAS
- o7 ALJURF GARDENS TOWNHOUSES
- 08 TIDAL CANAL
- og CANAL VILLAS
- 10 MARSALJURF TOWNHOUSES
- 11 MARSALJURF RESIDENCES
- MARSALJURF PUBLIC MARINA
- 13 ALJURF GARDENS PRIVATE MARINA
- 14 JIWAR ALQASR PUBLIC BEACH
- 15 ALJURF GARDENS PRIVATE BEACH
- 16 NEIGHBOURHOOD CENTRE
- 17 K12 SCHOOL
- 18 PRIVATE ISLAND
- 19 JIWAR ALQASR RESORT HOTEL
- 20 ALJURF WILDLIFE RESERVE
- UTILITIES PLOT

#### Aljurf GARDENS