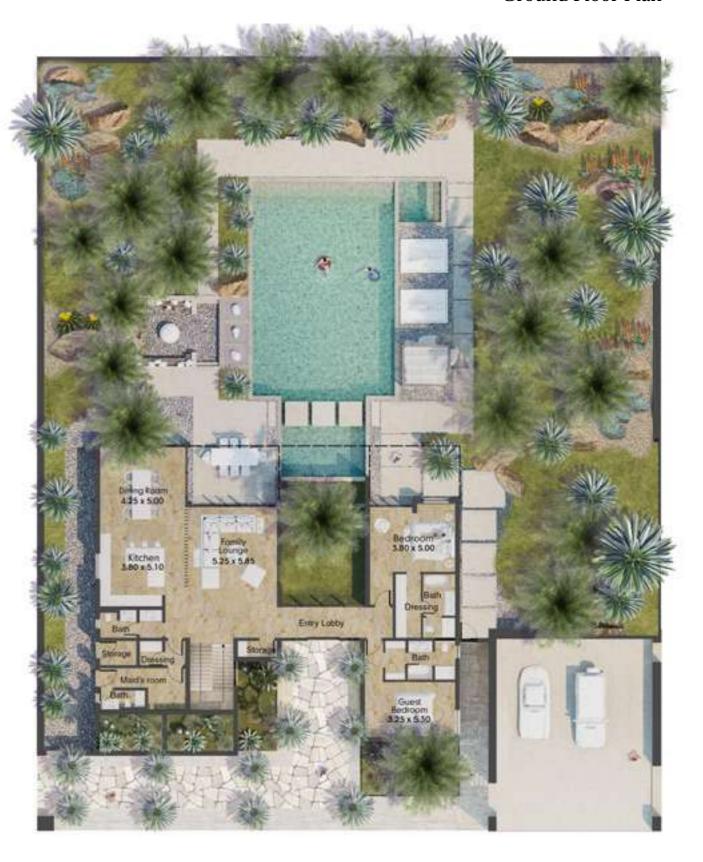

#### Ground Floor Plan

Bedroom

Villa

| 3 Br Budoor Villa    | SQM |
|----------------------|-----|
| Minimum Plot Area    | 756 |
| Ground Floor         | 207 |
| First Floor          | 55  |
| Balconies / Terraces | 77  |
| Car Port             | 80  |
| Total                | 419 |

#### Ground Floor Plan