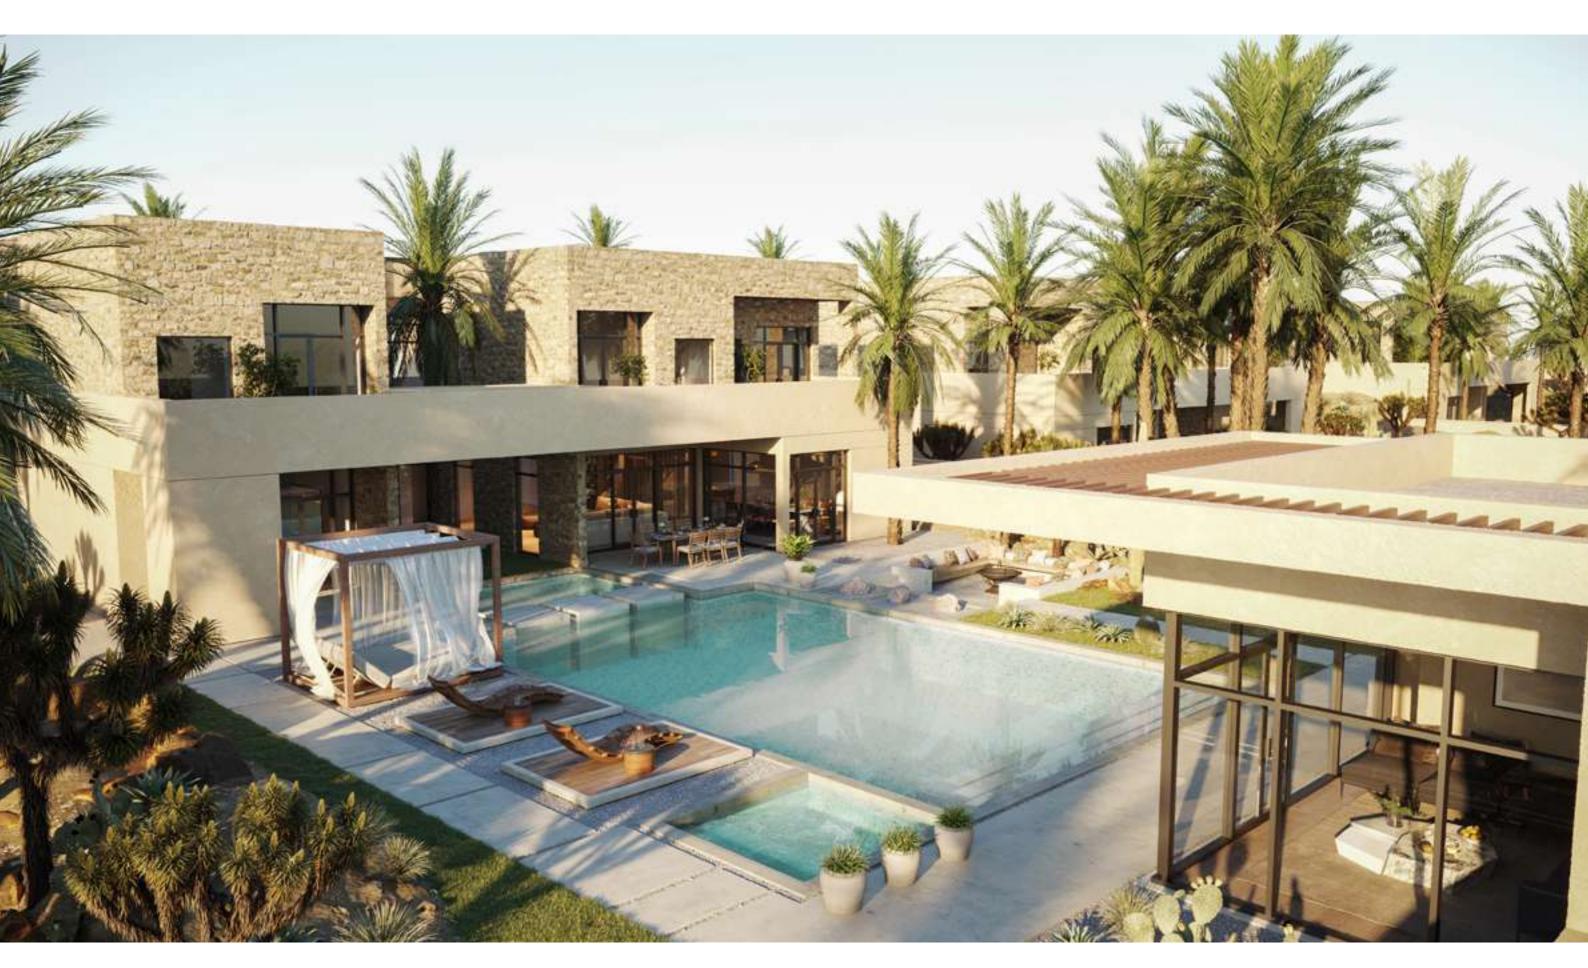

AlJurf Gardens is a natural masterpiece; an intricate tapestry of 500 landscaped plots designed to seamlessly integrate within the natural, raw beauty of AlJurf.

Inspired by local culture, AlJurf Gardens tames the wilderness of its surroundings to introduce refined architecture patterns repeated in different scales to reflect nature's exquisiteness across every typology of homes, gardens and courtyards.

Residents have access to a private beach, accessible through the network of sikkas and open spaces linked to every plot within Phase 1.

Phase 1 Arrival Experience and Neighbourhood Centre

- OI ARRIVAL EXPERIENCE
- O2 DISTRICT PARK
- 03 JUMA'A MOSQUE
- 04 NEIGHBOURHOOD CENTRE
- 05 K-12 SCHOOL
- 06 MAJLIS
- 07 FUTURE DEVELOPMENT