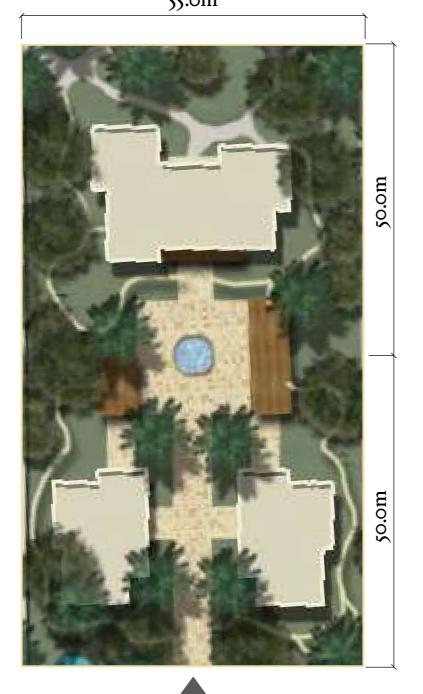

#### MASTERPLAN PHASE 1

- OI PRIVATE MARINA
- O2 PRIVATE BEACH
- O3 DISTRICT PARK
- JUMA'A MOSQUE
- os NEIGHBOURHOOD CENTRE
- o 6 SIGNATURE PLOTS

Phase 1 Private Beach and Marina

- OI PRIVATE MARINA
- O2 PRIVATE BEACH
- 03 SIKKAS
- o4 PHASE 1 ACCESS ROAD

Residents have access to a private beach, accessible through the network of sikkas and open spaces linked to every plot within Phase 1.

Phase 1 Arrival Experience and Neighbourhood Centre

- OI ARRIVAL EXPERIENCE
- O2 DISTRICT PARK
- 03 JUMA'A MOSQUE
- 04 NEIGHBOURHOOD CENTRE
- 05 K-12 SCHOOL
- 06 MAJLIS
- 07 FUTURE DEVELOPMENT

The Phase I Community will be served by a Neighborhood Centre and Juma'a Mosque located at the western end of the District Park and at the gateway to the development. The Neighbourhood Centre shall include convenience retail, and food and beverage outlets, a clinic, a kindergarten and a community centre.

Phase 1 Typical Residential Street

Phase 1 Typical Residential Street

Phase 1 Sikka