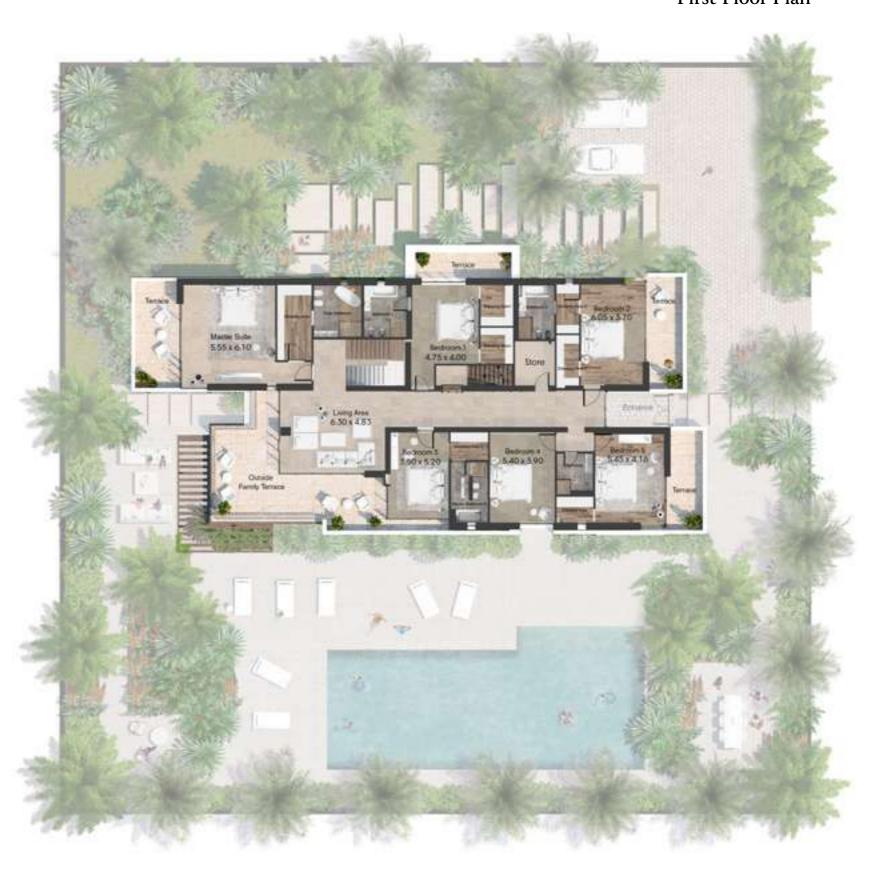

#### First Floor Plan

Bedroom Villa

| 4 Br Budoor Villa    | SQM |
|----------------------|-----|
| Minimum Plot Area    | 756 |
| Ground Floor         | 207 |
| First Floor          | 66  |
| Balconies / Terraces | 66  |
| Car Port             | 80  |
| Total                | 419 |