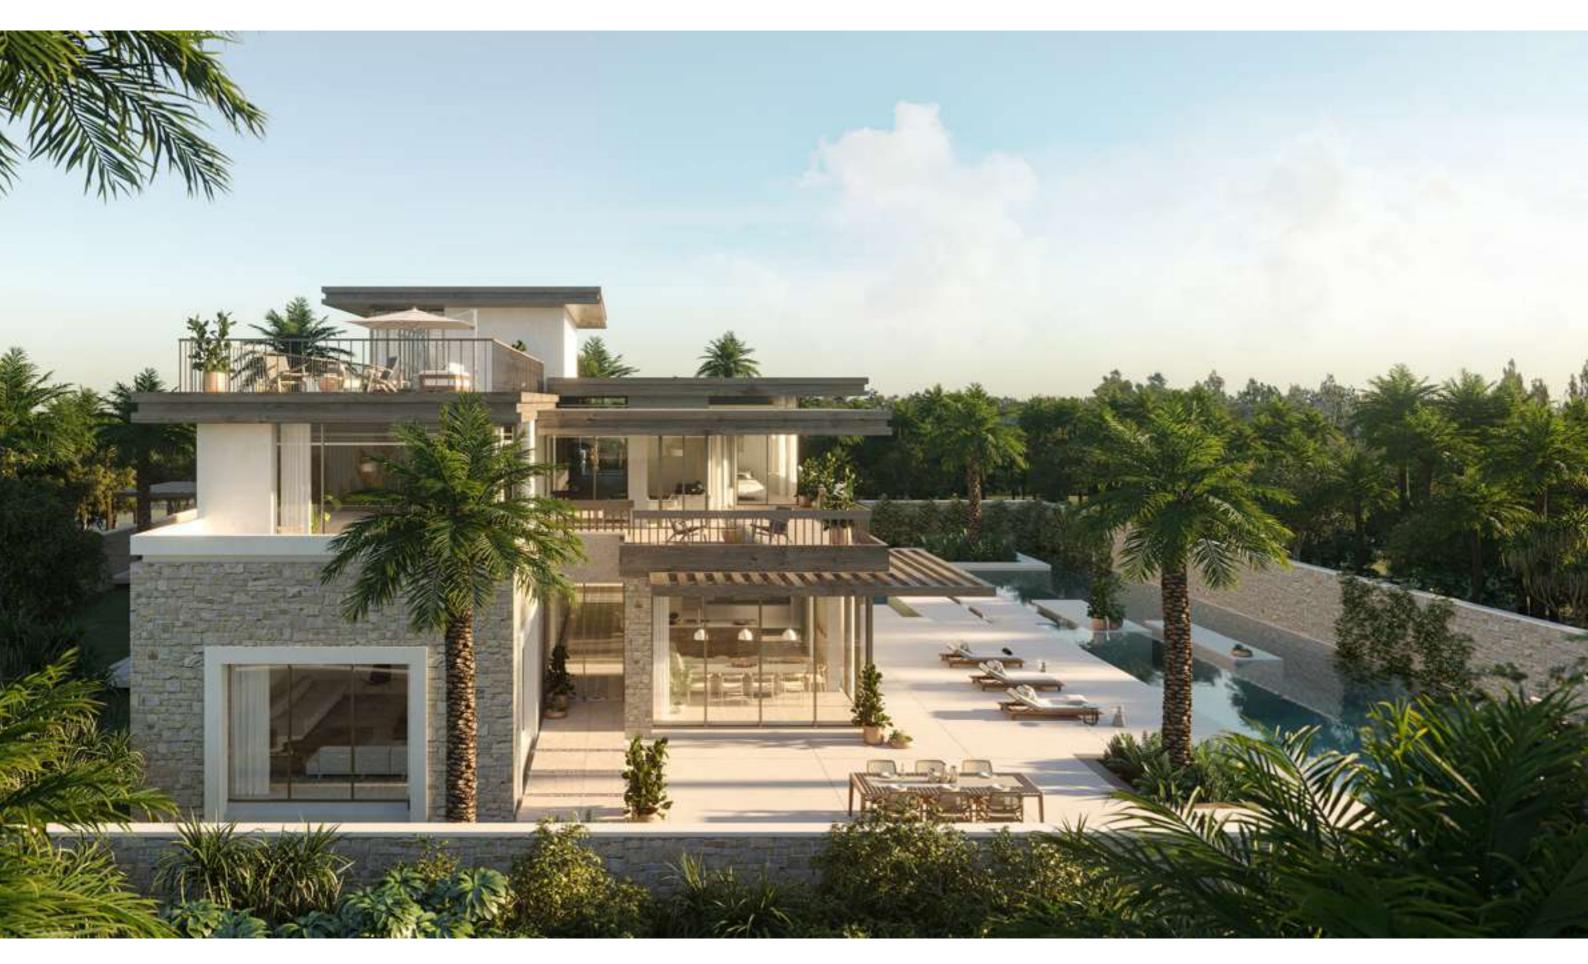

#### OF ALJURF

AlJurf Gardens is where, decades ago, tens of thousands of trees were planted to create a green haven in the desert of Abu Dhabi. Even the name has an aura—it is possible at once to lose and to find yourself among the trees and natural landscape, following a path which leads from the thoughtfully interwoven coastal ranches to the private and secluded beach.

AlJurf Gardens is a natural masterpiece; an intricate tapestry of 500 landscaped plots designed to seamlessly integrate within the natural, raw beauty of AlJurf.

Inspired by local culture, AlJurf Gardens tames the wilderness of its surroundings to introduce refined architecture patterns repeated in different scales to reflect nature's exquisiteness across every typology of homes, gardens and courtyards.

Aljurf

RABIA VILLAS

# Rabia Villa

Bedroom Villa

| 7 Br Rabia Villa     | SQM  |
|----------------------|------|
| Minimum Plot Area    | 2025 |
| Ground Floor         | 454  |
| First Floor          | 345  |
| Second Floor         | 54   |
| Balconies / Terraces | 243  |
| Car Port             | 30   |
| Total                | 1126 |