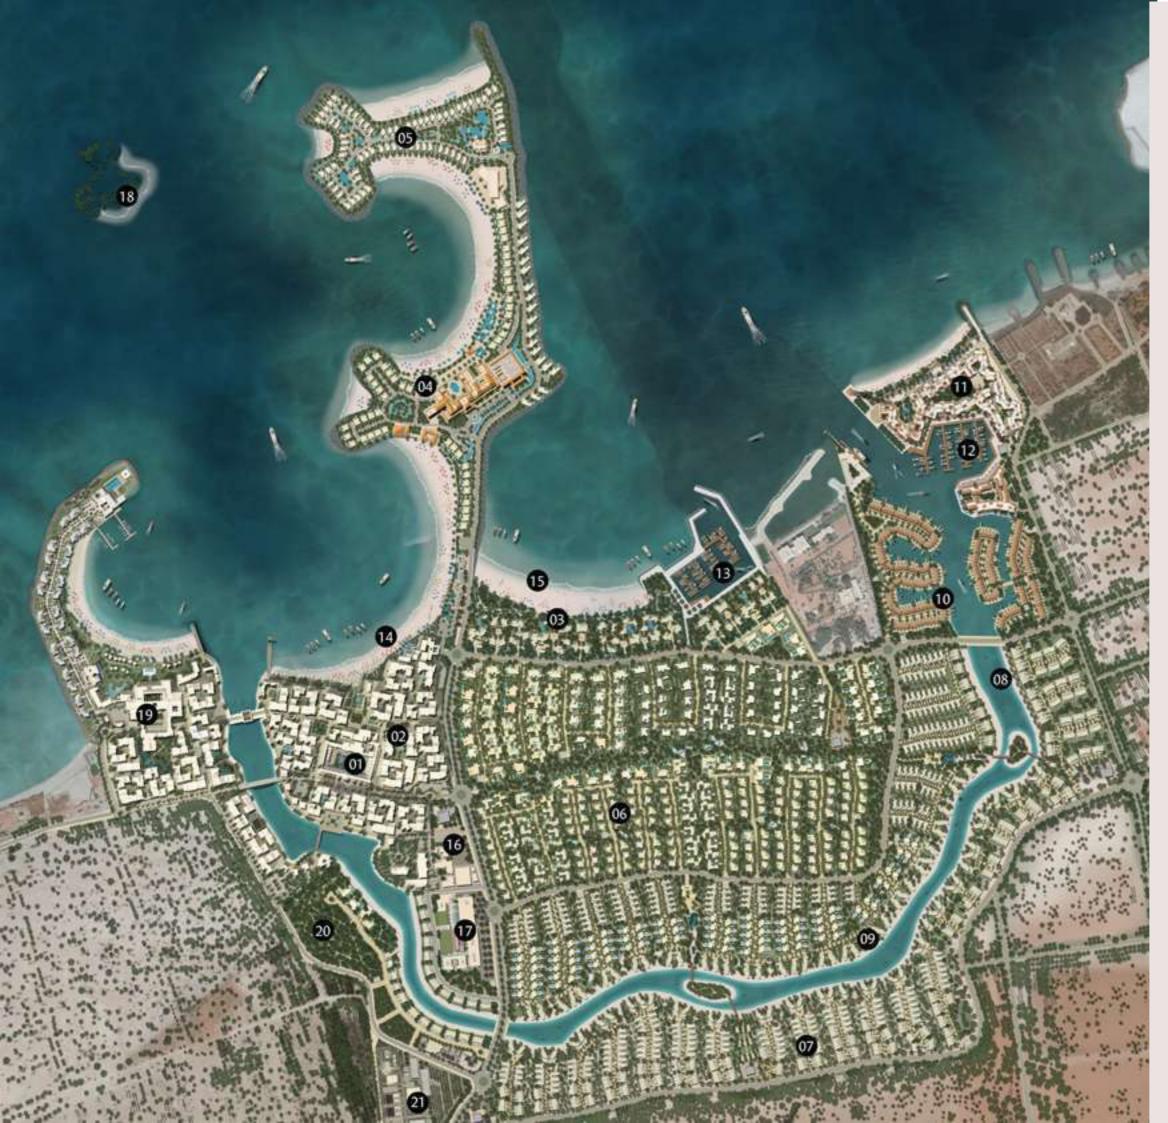

#### ALJURF MASTERPLAN

- oı QASR AL JURF
- 02 JIWAR ALQASR
- O3 ALJURF GARDENS SIGNATURE PLOTS
- 04 WELLNESS CLINIC AND RESORT
- O5 PRIVATE CABANAS
- o 6 ALJURF GARDENS VILLAS
- o7 ALJURF GARDENS TOWNHOUSES
- 08 TIDAL CANAL
- og CANAL VILLAS
- 10 MARSALJURF TOWNHOUSES
- 11 MARSALJURF RESIDENCES
- MARSALJURF PUBLIC MARINA
- 13 ALJURF GARDENS PRIVATE MARINA
- 14 JIWAR ALQASR PUBLIC BEACH
- 15 ALJURF GARDENS PRIVATE BEACH
- 16 NEIGHBOURHOOD CENTRE
- 17 K12 SCHOOL
- 18 PRIVATE ISLAND
- 19 JIWAR ALQASR RESORT HOTEL
- 20 ALJURF WILDLIFE RESERVE
- UTILITIES PLOT