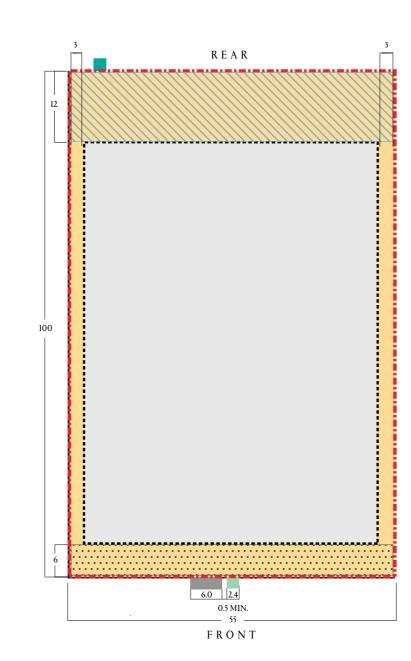

# Signature

## **SIGNATURE**

### Parcelisation Plan

| Land Use                          | Residential        |
|-----------------------------------|--------------------|
| Typical Plot Size (width x depth) | 55 × 100 m         |
| Typical Plot Area                 | 5500 sqm (approx.) |
| Allowable GFA                     | 2000 sqm           |
| FAR                               | 0.36               |
| Front Set Back                    | 6 m                |
| Rear Set Back                     | 12 m               |
| Side Set Back                     | 3 m                |
| Maximum Floors                    | G+1                |
| Maximum Roof Line Height          | 12 m               |
| Accessory Building Height         | 4 m                |

## Key Plan

### Plot Plan

Floor Plan