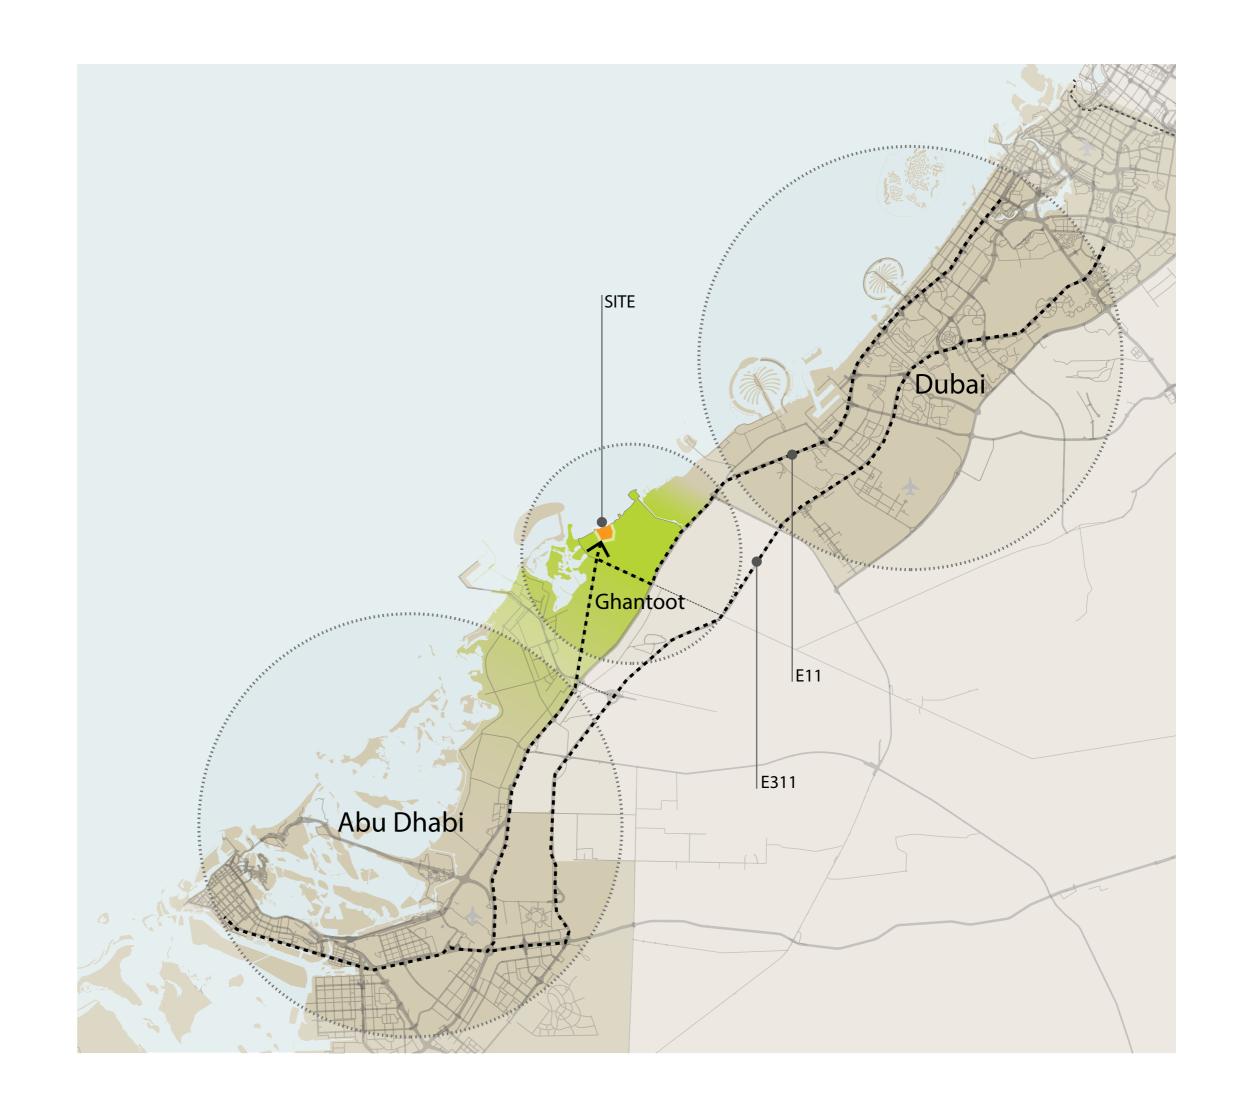

# ALJURF

Regional Context



# ALJURF

Local Context









#### ALJURF MASTERPLAN

- oı QASR AL JURF
- 02 JIWAR ALQASR
- O3 ALJURF GARDENS SIGNATURE PLOTS
- 04 WELLNESS CLINIC AND RESORT
- O5 PRIVATE CABANAS
- o 6 ALJURF GARDENS VILLAS
- o7 ALJURF GARDENS TOWNHOUSES
- 08 TIDAL CANAL
- og CANAL VILLAS
- 10 MARSALJURF TOWNHOUSES
- 11 MARSALJURF RESIDENCES
- MARSALJURF PUBLIC MARINA
- 13 ALJURF GARDENS PRIVATE MARINA
- 14 JIWAR ALQASR PUBLIC BEACH
- 15 ALJURF GARDENS PRIVATE BEACH
- 16 NEIGHBOURHOOD CENTRE
- 17 K12 SCHOOL
- 18 PRIVATE ISLAND
- 19 JIWAR ALQASR RESORT HOTEL
- 20 ALJURF WILDLIFE RESERVE
- UTILITIES PLOT

#### Aljurf GARDENS

# THE COASTAL RANCHES

#### OF ALJURF

AlJurf Gardens is where, decades ago, tens of thousands of trees were planted to create a green haven in the desert of Abu Dhabi. Even the na