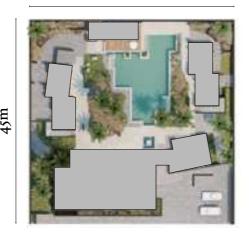

ern end of the District Park and at the gateway to the development. The Neighbourhood Centre shall include convenience retail, and food and beverage outlets, a clinic, a kindergarten and a community centre.



Phase 1 Typical Residential Street



Phase 1 Typical Residential Street



Phase 1 Sikka





# ALJURF

Phase



Data

Phase 1 Villa Assignment Matrix - Signature Plots

#### Signature

2,000

SQM GFA

Plot Area

5,500

SQM

| Building Height | G+1 |
|-----------------|-----|
| No. of Bedrooms | 10  |
| Plot Coverage   | 40% |



55m



#### Phase 1 Villa Assignment Matrix - Superior Plots | Plot Area 2,025sqm

Joud -965 SQM BUA

45m



| Building Height   | G+1 |
|-------------------|-----|
| No. of Bedrooms   | 7   |
| GFA Plot Coverage | 40% |



Budoor – **83**()

SQM BUA

45m



G+1 7 22%



Rabia

1126

SQM BUA

45m



G+2 7 40%



# Villa Typology

#### MASTERPLAN

#### Phase 1 Villa Assignment Matrix - Premium Plots | Plot Area 1,620sqm

Joud -6-1-0

SQM BUA

36m

| Building Height   | G+1 |
|-------------------|-----|
| No. of Bedrooms   | 5   |
| GFA Plot Coverage | 31% |







SQM BUA

36m



| G+1 |  |
|-----|--|
| 5   |  |
| 25% |  |



#### Phase I Villa Assignment Matrix - Boutique Plots | Plot Area 756sqm

Joud —

1-22

SQM BUA

Budoor 2

303

SQM BUA

Budoor 3

419

SQM BUA

Budoor 4

419

SQM BUA

27.5 m



| Building Height   | G+1 |
|-------------------|-----|
| No. of Bedrooms   | 3   |
| GFA Plot Coverage | 45% |



| G   |  |
|-----|--|
| 2   |  |
| 30% |  |



| G   |   |
|-----|---|
| 3   | _ |
| 30% | _ |



| G   |  |
|-----|--|
| 4   |  |