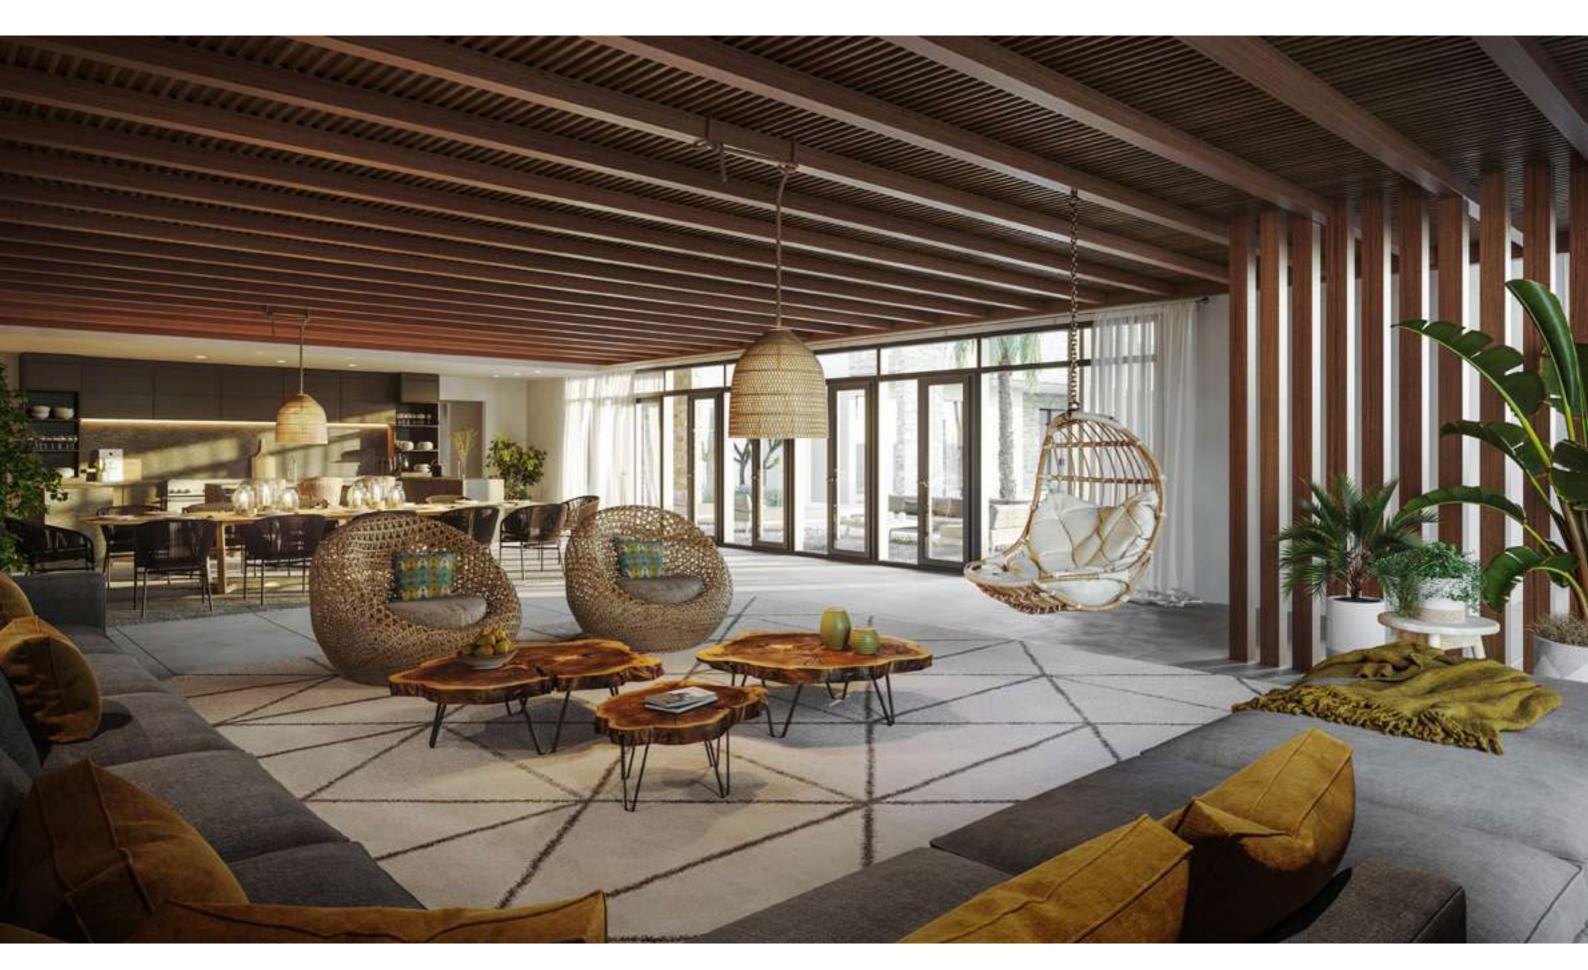

. Residential units are sold as unfurnished without furnishings and decoration. Landscaping, pools and out-buildings (summer-house, majlis, drivers room) are not included within the sale of the villa. They have been provided for illustrative purposes only. The Sale and Purchase Agreement shall include the correct representation of the items included in the units. Masterplans, illustrations and sections are "work in progress" which may periodically change as circumstances require and according to applicable government regulations and permits. Overall concepts may be used as general reference source, but specific details are not to be viewed as "set in stone". IMKAN reserves the right to make revisions and alterations, at its absolute discretion, and without any liability whatsoever.











Bedroom Villa









| 7 Br Budoor Villa    | SQM  |
|----------------------|------|
| Minimum Plot Area    | 2025 |
| Ground Floor         | 495  |
| First Floor          | 75   |
| Balconies / Terraces | 155  |
| Car Port             | 105  |
| Total                | 830  |

### Disclaimer

All renderings, floorplans, features and specifications are conceptual only and subject to change. All above drawings are not to scale. The architectural details, dimensions and area in the plan are based on Schematic Design information only, all dimensions are approximate and may vary with actual construction. All images used are for illustrative purposes only and do not represent the actual size, features, specifications, fittings, and furnishings. Residential units are sold as unfurnished wit