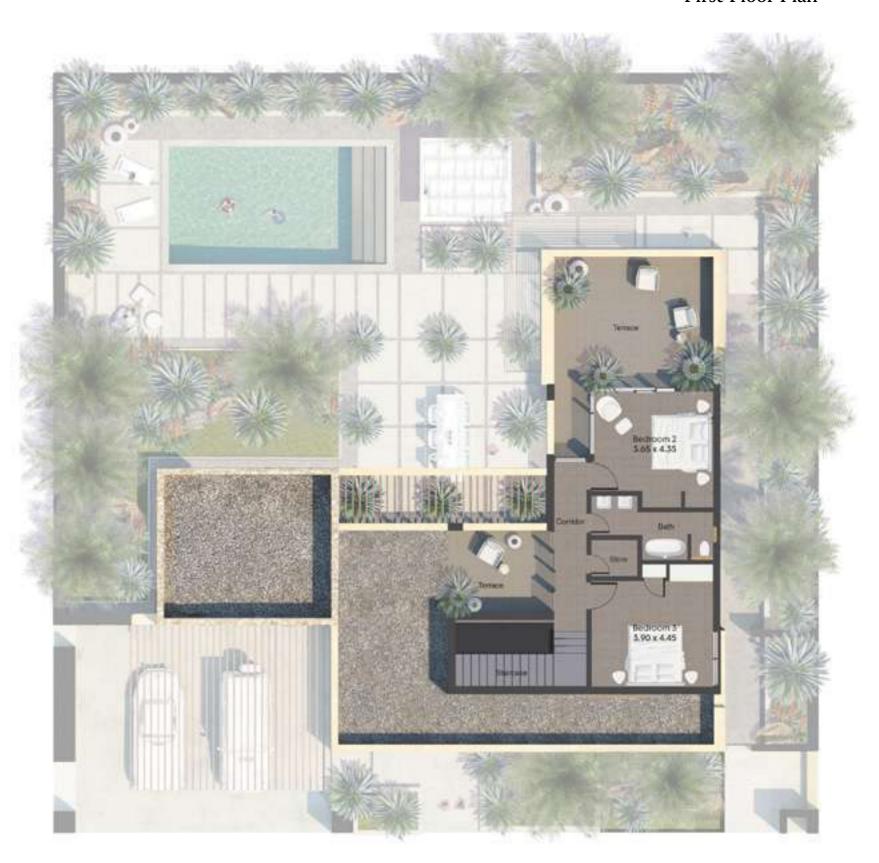

#### First Floor Plan

Bedroom Villa

| 5 Br Budoor Villa    | SQM  |
|----------------------|------|
| Minimum Plot Area    | 1620 |
| Ground Floor         | 276  |
| First Floor          | 154  |
| Balconies / Terraces | 87   |
| Car Port             | 118  |
| Total                | 635  |