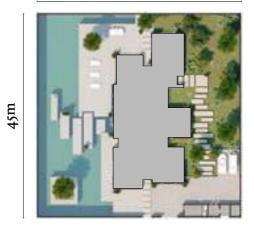

teway to the development. The Neighbourhood Centre shall include convenience retail, and food and beverage outlets, a clinic, a kindergarten and a community centre.



Phase 1 Typical Residential Street



Phase 1 Typical Residential Street



Phase 1 Sikka





# ALJURF

Phase



Data

Phase 1 Villa Assignment Matrix - Signature Plots

#### Signature

2,000

SQM GFA

Plot Area

5,500

SQM

| Building Height | G+1 |
|-----------------|-----|
| No. of Bedrooms | 10  |
| Plot Coverage   | 40% |



55m



#### Phase 1 Villa Assignment Matrix - Superior Plots | Plot Area 2,025sqm

Joud -965 SQM BUA

45m



| Building Height   | G+1 |
|-------------------|-----|
| No. of Bedrooms   | 7   |
| GFA Plot Coverage | 40% |



Budoor – **83**()

SQM BUA

45m



G+1 7 22%



Rabia

1126

SQM BUA

45m



G+2 7 40%



# Villa Typology

#### MASTERPLAN

#### Phase 1 Villa Assignment Matrix - Premium Plots | Plot Area 1,620sqm

Joud -6-1-0

SQM BUA

36m

| Building Height   | G+1 |
|-------------------|-----|
| No. of Bedrooms   | 5   |
| GFA Plot Coverage | 31% |







SQM BUA

36m



| G+1 |  |
|-----|--|
| 5   |  |
| 25% |  |



#### Phase I Villa Assignment Matrix - Boutique Plots | Plot Area 756sqm

Joud —

1-22

SQM BUA

Budoor 2

303

SQM BUA

Budoor 3

419

SQM BUA

Budoor 4

419

SQM BUA

27.5 m



| Building Height   | G+1 |
|-------------------|-----|
| No. of Bedrooms   | 3   |
| GFA Plot Coverage | 45% |



| G   |  |
|-----|--|
| 2   |  |
| 30% |  |



| G   |   |
|-----|---|
| 3   | _ |
| 30% | _ |



| G   |  |
|-----|--|
| 4   |  |
| 30% |  |











# ALJURF

Phase