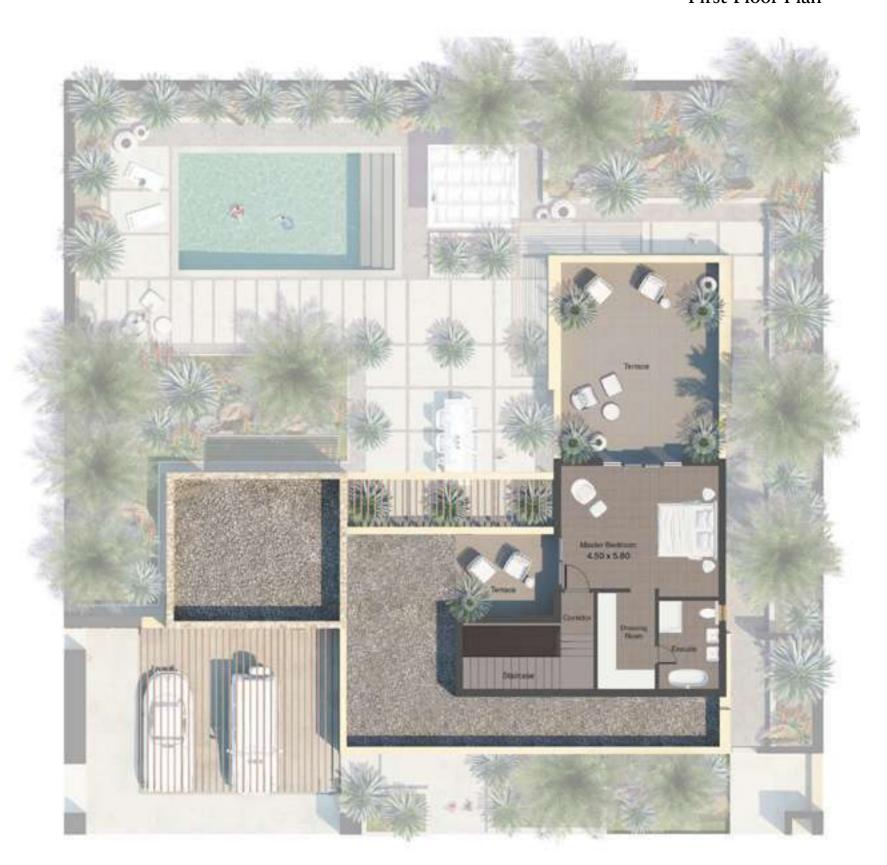

#### First Floor Plan

Bedroom Villa

| 5 Br Budoor Villa    | SQM  |
|----------------------|------|
| Minimum Plot Area    | 1620 |
| Ground Floor         | 276  |
| First Floor          | 154  |
| Balconies / Terraces | 87   |
| Car Port             | 118  |
| Total                | 635  |