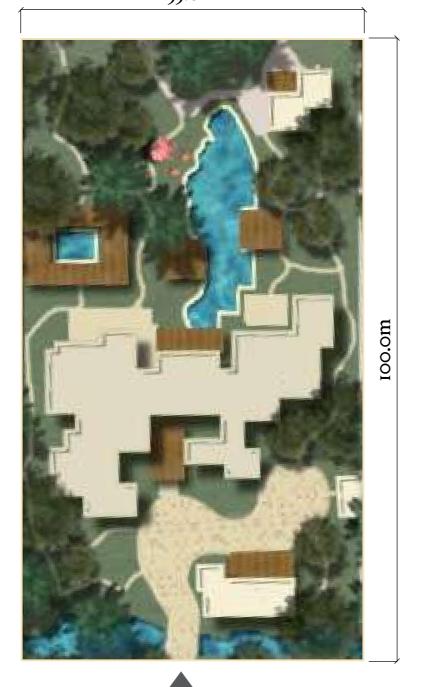

### Parcelisation Plan

| Land Use                          | Residential        |
|-----------------------------------|--------------------|
| Typical Plot Size (width x depth) | 55 × 100 m         |
| Typical Plot Area                 | 5500 sqm (approx.) |
| Allowable GFA                     | 2000 sqm           |
| FAR                               | 0.36               |
| Front Set Back                    | 6 m                |
| Rear Set Back                     | 12 m               |
| Side Set Back                     | 3 m                |
| Maximum Floors                    | G+1                |
| Maximum Roof Line Height          | 12 m               |
| Accessory Building Height         | 4 m                |

## Key Plan

### Plot Plan

Floor Plan