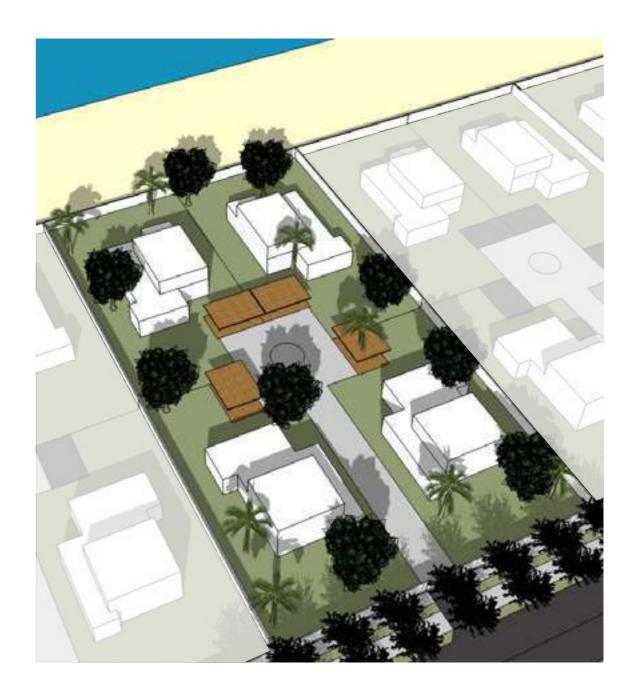

#### MASTERPLAN PHASE 1

- OI PRIVATE MARINA
- O2 PRIVATE BEACH
- O3 DISTRICT PARK
- JUMA'A MOSQUE
- os NEIGHBOURHOOD CENTRE
- o 6 SIGNATURE PLOTS

Phase 1 Private Beach and Marina

- OI PRIVATE MARINA
- O2 PRIVATE BEACH
- 03 SIKKAS
- o4 PHASE 1 ACCESS ROAD

Residents have access to a private beach, accessible through the network of sikkas and open spaces linked to every plot within Phase 1.

Phase 1 Arrival Experience and Neighbourhood Centre

- OI ARRIVAL EXPERIENCE
- O2 DISTRICT PARK
- 03 JUMA'A MOSQUE
- 04 NEIGHBOURHOOD CENTRE
- 05 K-12 SCHOOL
- 06 MAJLIS
- 07 FUTURE DEVELOPMENT

The Phase I Community will be served by a Neighborhood Centre and Juma'a Mosque located at the western end of the District Park and at the gateway to the development. The Neighbourhood Centre shall include convenience retail, and food and beverage outlets, a clinic, a kindergarten and a community centre.

Phase 1 Typical Residential Street

Phase 1 Typical Residential Street

Phase 1 Sikka