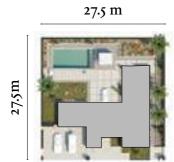

## BOUTIQUE

### Parcelisation Plan

| Land Use                  | Residential       |
|---------------------------|-------------------|
| Typical (width x depth)   | 27.5 × 27.5 m     |
| Typical Plot Area         | 756 sqm (approx.) |
| Allowable GFA             | 335               |
| FAR                       | 0.44              |
| Front Set Back            | 6 m               |
| Rear Set Back             | 3 m               |
| Maximum Floors            | G + 1             |
| Maximum Roof Line Height  | 12 m              |
| Accessory Building Height | 4 m               |

## Key Plan

### Plot Plan

### Floor Plan