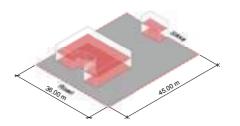

# Superior

## **SUPERIOR**

### Parcelisation Plan

| Land Use                          | Residential        |
|-----------------------------------|--------------------|
| Typical Plot Size (width x depth) | 45 × 45 m          |
| Typical Plot Area                 | 2025 sqm (approx.) |
| Allowable GFA                     | 900 sqm            |
| FAR                               | 0.44               |
| Front Set Back                    | 6 m                |
| Rear Set Back                     | 10 m               |
| Side Set Back                     | 3 m                |
| Maximum Floors                    | G + 1              |
| Maximum Roof Line Height          | 12 m               |
| Accessory Building Height         | 4 m                |