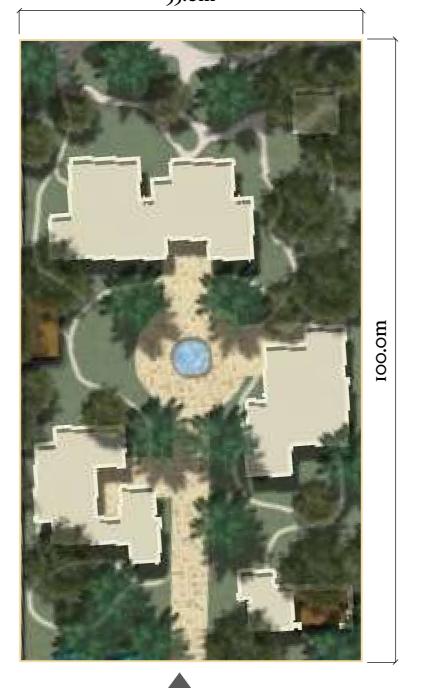

# Signature

## **SIGNATURE**

### Parcelisation Plan

| Land Use                          | Residential        |
|-----------------------------------|--------------------|
| Typical Plot Size (width x depth) | 55 × 100 m         |
| Typical Plot Area                 | 5500 sqm (approx.) |
| Allowable GFA                     | 2000 sqm           |
| FAR                               | 0.36               |
| Front Set Back                    | 6 m                |
| Rear Set Back                     | 12 m               |
| Side Set Back                     | 3 m                |
| Maximum Floors                    | G+1                |
| Maximum Roof Line Height          | 12 m               |
| Accessory Building Height         | 4 m                |

## Key Plan

### Plot Plan

Floor Plan