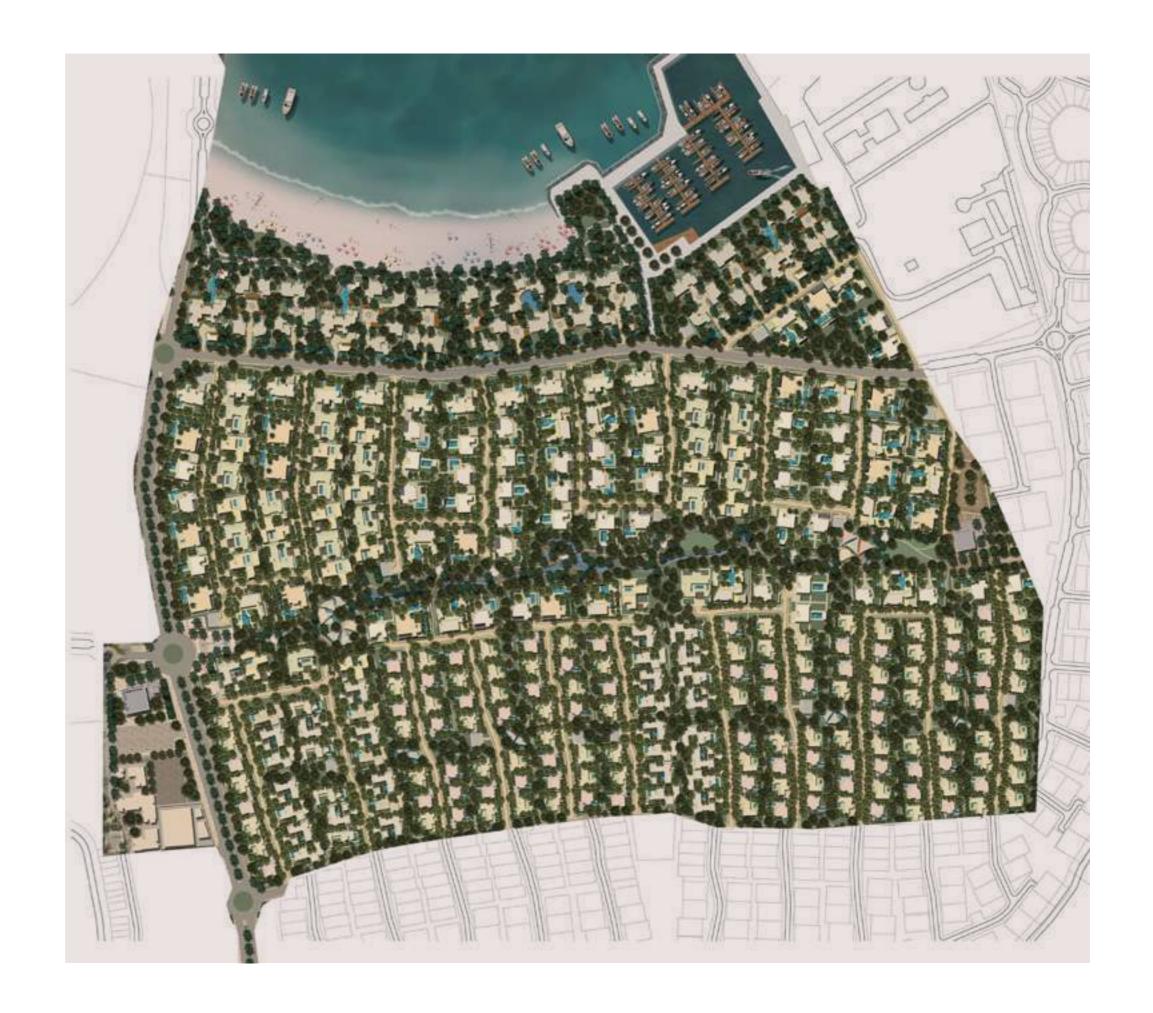

#### MASTERPLAN PHASE 1

- OI PRIVATE MARINA
- O2 PRIVATE BEACH
- O3 DISTRICT PARK
- JUMA'A MOSQUE
- os NEIGHBOURHOOD CENTRE
- o 6 SIGNATURE PLOTS

Phase 1 Private Beach and Marina

- OI PRIVATE MARINA
- O2 PRIVATE BEACH
- 03 SIKKAS
- o4 PHASE 1 ACCESS ROAD

Residents have access to a private beach, accessible through the network of sikkas and open spaces linked to every plot within Phase 1.

Phase 1 Arrival Experience and Neighbourhood Centre

- OI ARRIVAL EXPERIENCE
- O2 DISTRICT PARK
- 03 JUMA'A MOSQUE
- 04 NEIGHBOURHOOD CENTRE
- 05 K-12 SCHOOL
- 06 MAJLIS
- 07 FUTURE DEVELOPMENT