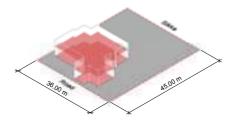

#### Phase 1 Villa Assignment Matrix - Premium Plots | Plot Area 1,620sqm

Joud -6-1-0

SQM BUA

36m

| Building Height   | G+1 |
|-------------------|-----|
| No. of Bedrooms   | 5   |
| GFA Plot Coverage | 31% |

SQM BUA

36m

| G+1 |  |
|-----|--|
| 5   |  |
| 25% |  |