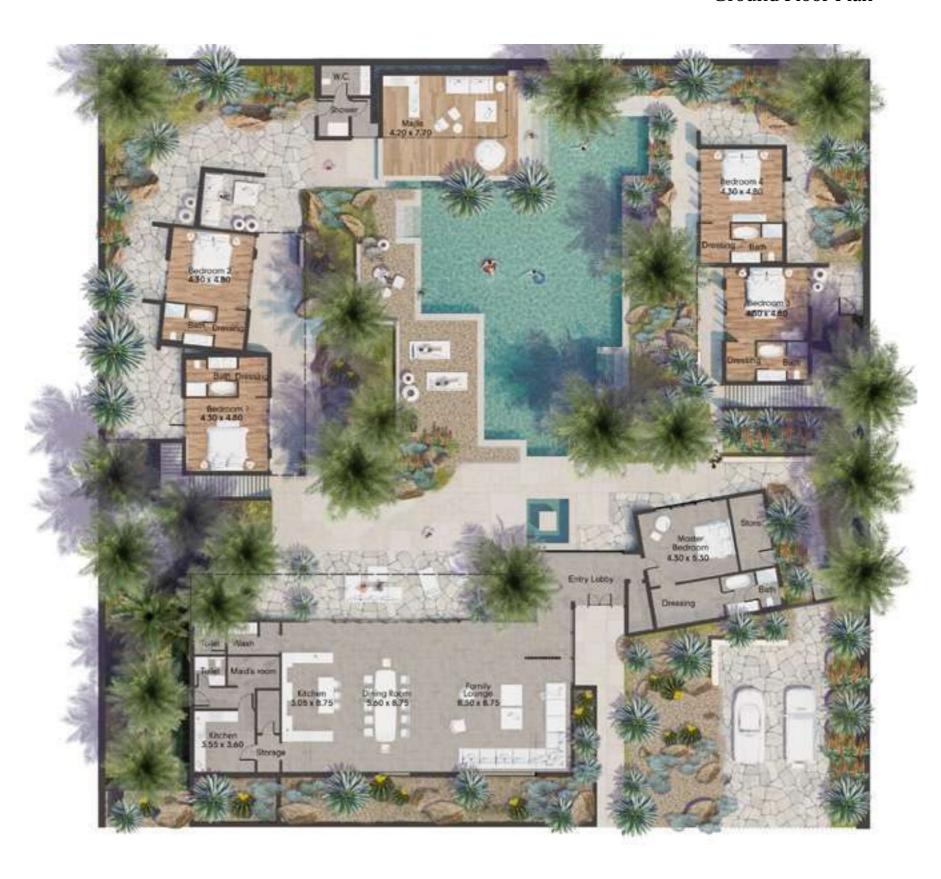

#### Ground Floor Plan

Bedroom

Villa

| 3 Br Budoor Villa    | SQM |
|----------------------|-----|
| Minimum Plot Area    | 756 |
| Ground Floor         | 207 |
| First Floor          | 55  |
| Balconies / Terraces | 77  |
| Car Port             | 80  |
| Total                | 419 |

#### Ground Floor Plan