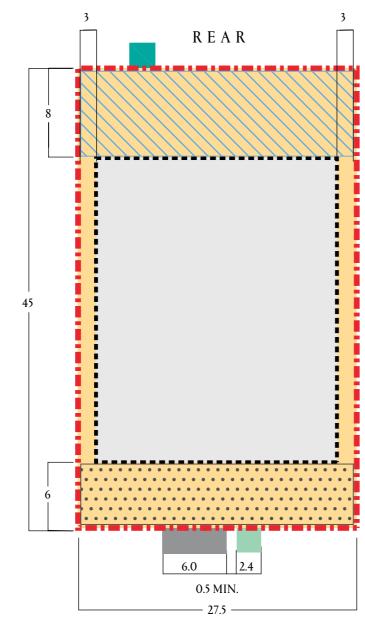

### Plot Plan

Floor Plan

All dimensions indicated are in meters
Optional Pedestrian Access point is indicative
and subject to Master Developer approval
Villa designs are to be reviewed and approved by the Master Developer in
line with the Architectural Design Guidelines prior authority approval

Vehicular Access Zone Pedestrian Access Zone

Plot Boundary

Allowable Zone for Expansion Uses/ Structures

Allowable Zone for Ancillary Uses/ Structures

Main Villa (Primary Building) Zone

Optional Pedestrian Access (where permissible)

FRONT