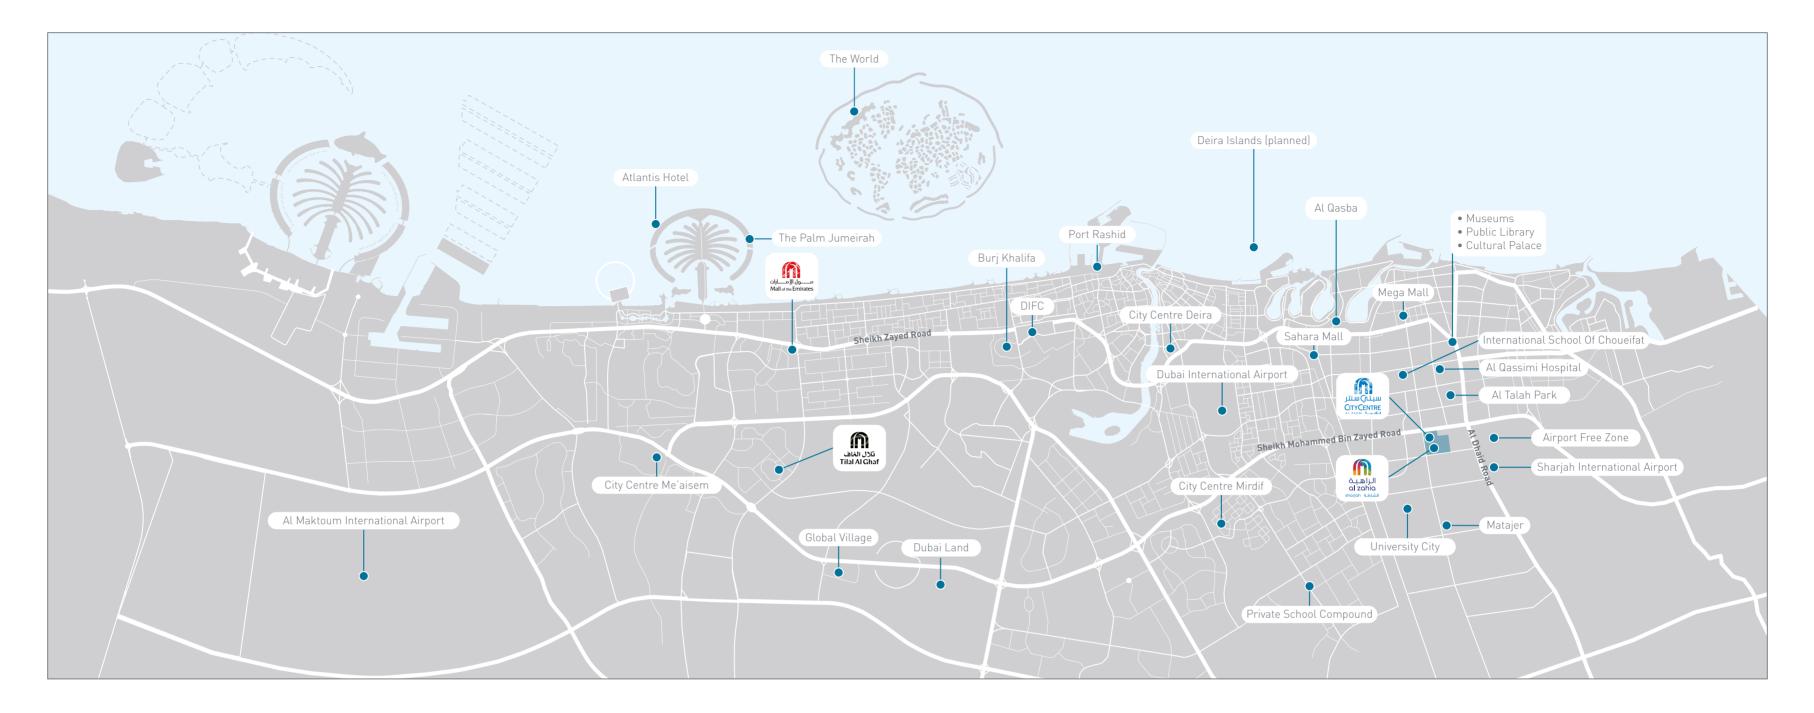

# **GREAT LOCATION, GREAT ACCESSIBILITY**

Ideally situated in the heart of New Sharjah, accessibility is a major benefit that Al Zahia residents enjoy.

Located just off **Sheikh Mohammed bin Zayed Road (311)**, it is within close proximity to **Sharjah University City**, **Sharjah International Airport, SAIF Zone**, the proposed **Healthcare City** and major roadlinks to Dubai and the Northern Emirates. This allows residents connectivity, resources and entertainment, all minutes away from home.

Al Zahia is located directly on **University City Road** which is currently undergoing an upgrade, soon transforming it into a modern and sustainable public realm that will include wide sidewalks for strolling, cafés, landscaped areas and a bike path for exercise, along with ample parking.

# IN THE HEART OF NEW SHARJAH

Orchid is strategically located to keep you far away from the noise, yet close enough to everything you need. Al Zahia has a direct exit towards Sheikh Mohammed Bin Zayed road and frequent travellers will benefit from the short commute to Sharjah International Airport. Prestigious schools and universities offer world-class educational choices for families with growing children. A world of entertainment awaits with City Centre Zahia on your doorstep, and when you crave something more cultural, Sharjah's museums and a public library are in close proximity.