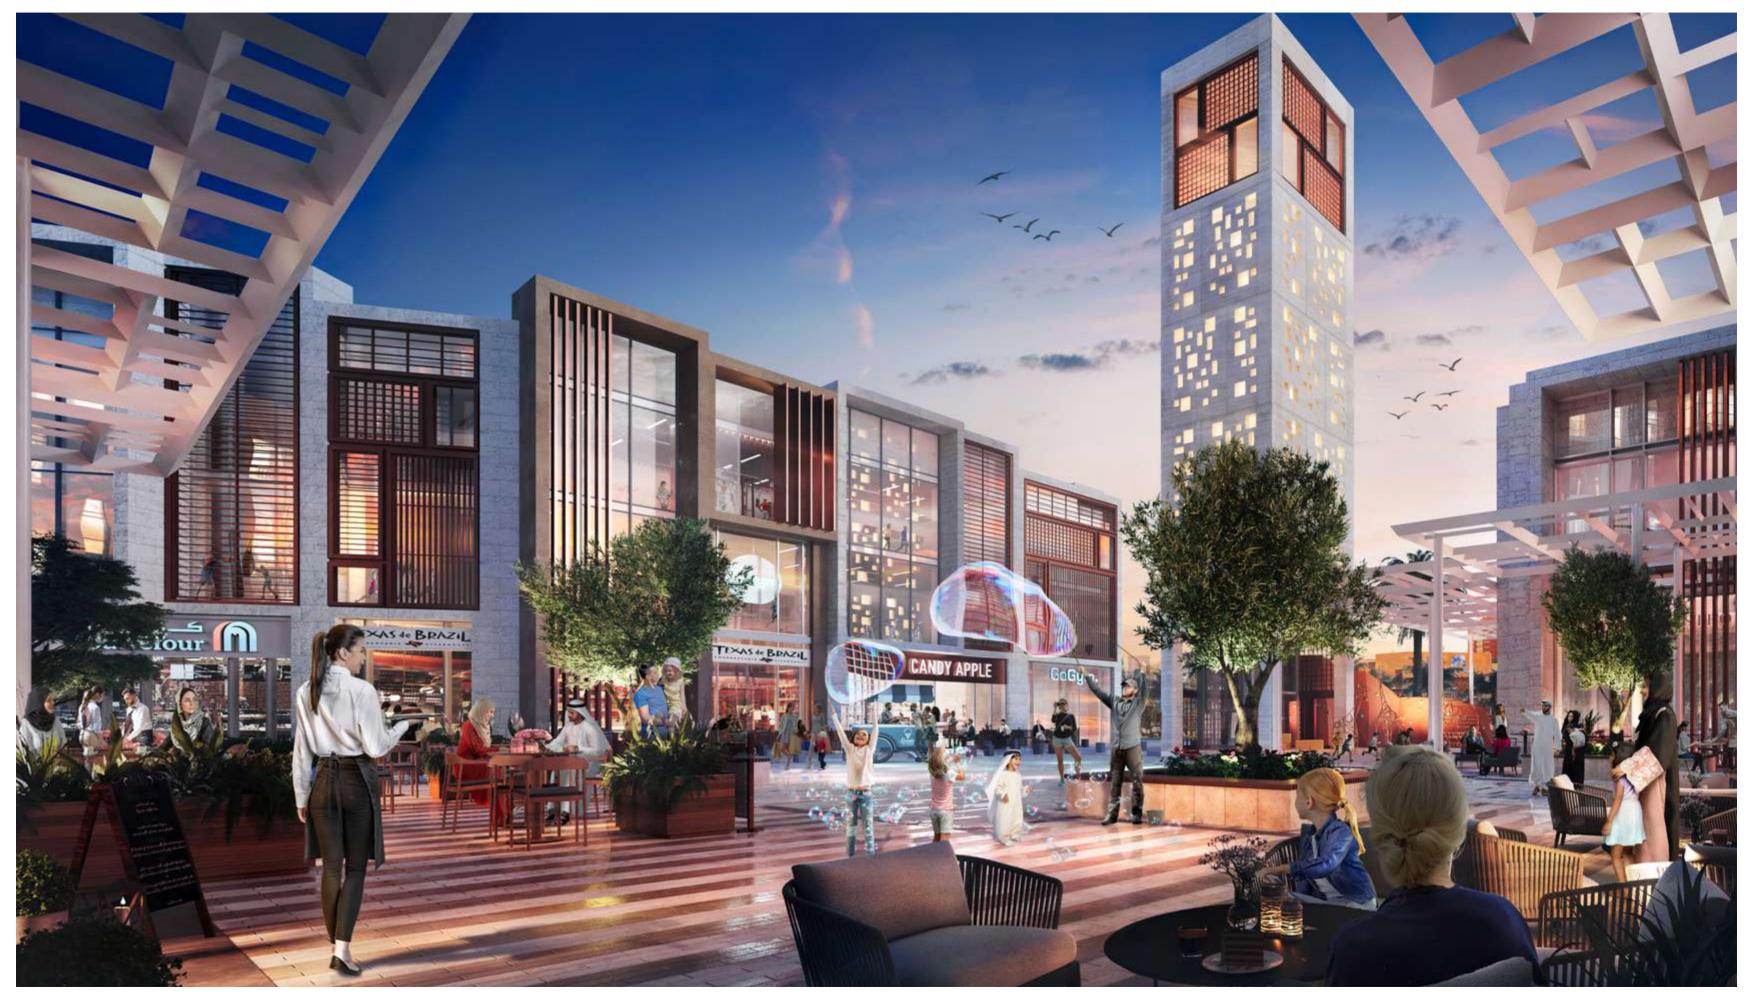

# **UPTOWN AL ZAHIA**

At the heart of the retail area will be an F&B plaza, offering a diverse range of dining outlets to satisfy every taste, age group and time of day. The plaza will feature a distinguished interactive landscape that will add to the scenery of the plaza while providing an entertaining experience for children.

Uptown Al Zahia will cater to many of your day-to-day needs with its wide range of stores, ranging from banks to dry cleaners and cafés, in addition to a Carrefour Supermarket and the direct link to City Centre Al Zahia.