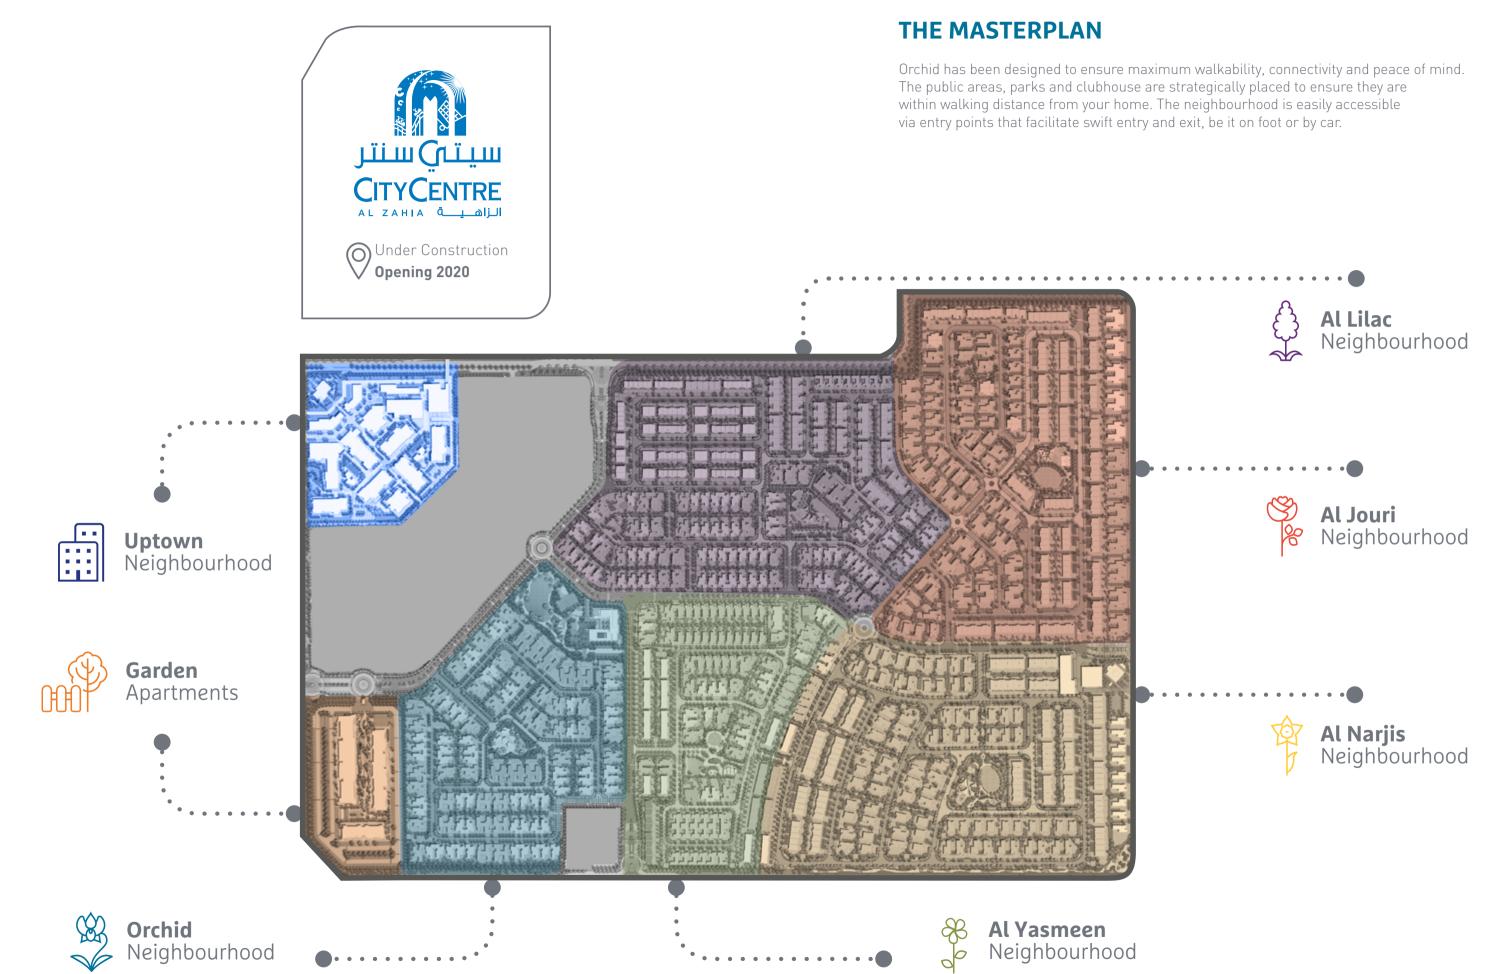

ITY**

Ideally situated in the heart of New Sharjah, accessibility is a major benefit that Al Zahia residents enjoy.

Located just off **Sheikh Mohammed bin Zayed Road (311)**, it is within close proximity to **Sharjah University City**, **Sharjah International Airport, SAIF Zone**, the proposed **Healthcare City** and major roadlinks to Dubai and the Northern Emirates. This allows residents connectivity, resources and entertainment, all minutes away from home.

Al Zahia is located directly on **University City Road** which is currently undergoing an upgrade, soon transforming it into a modern and sustainable public realm that will include wide sidewalks for strolling, cafés, landscaped areas and a bike path for exercise, along with ample parking.



4

#### MINUTES DRIVE FROM AL ZAHIA







# IN THE HEART OF NEW SHARJAH

Orchid is strategically located to keep you far away from the noise, yet close enough to everything you need. Al Zahia has a direct exit towards Sheikh Mohammed Bin Zayed road and frequent travellers will benefit from the short commute to Sharjah International Airport. Prestigious schools and universities offer world-class educational choices for families with growing children. A world of entertainment awaits with City Centre Zahia on your doorstep, and when you crave something more cultural, Sharjah's museums and a public library are in close proximity.



# **BESPOKE LIVING**

Your home isn't just a home. It is an extension of your life. It tells your story. Orchid gives you a chance to tell it exactly how you envision it. Design your one-of-a-kind home