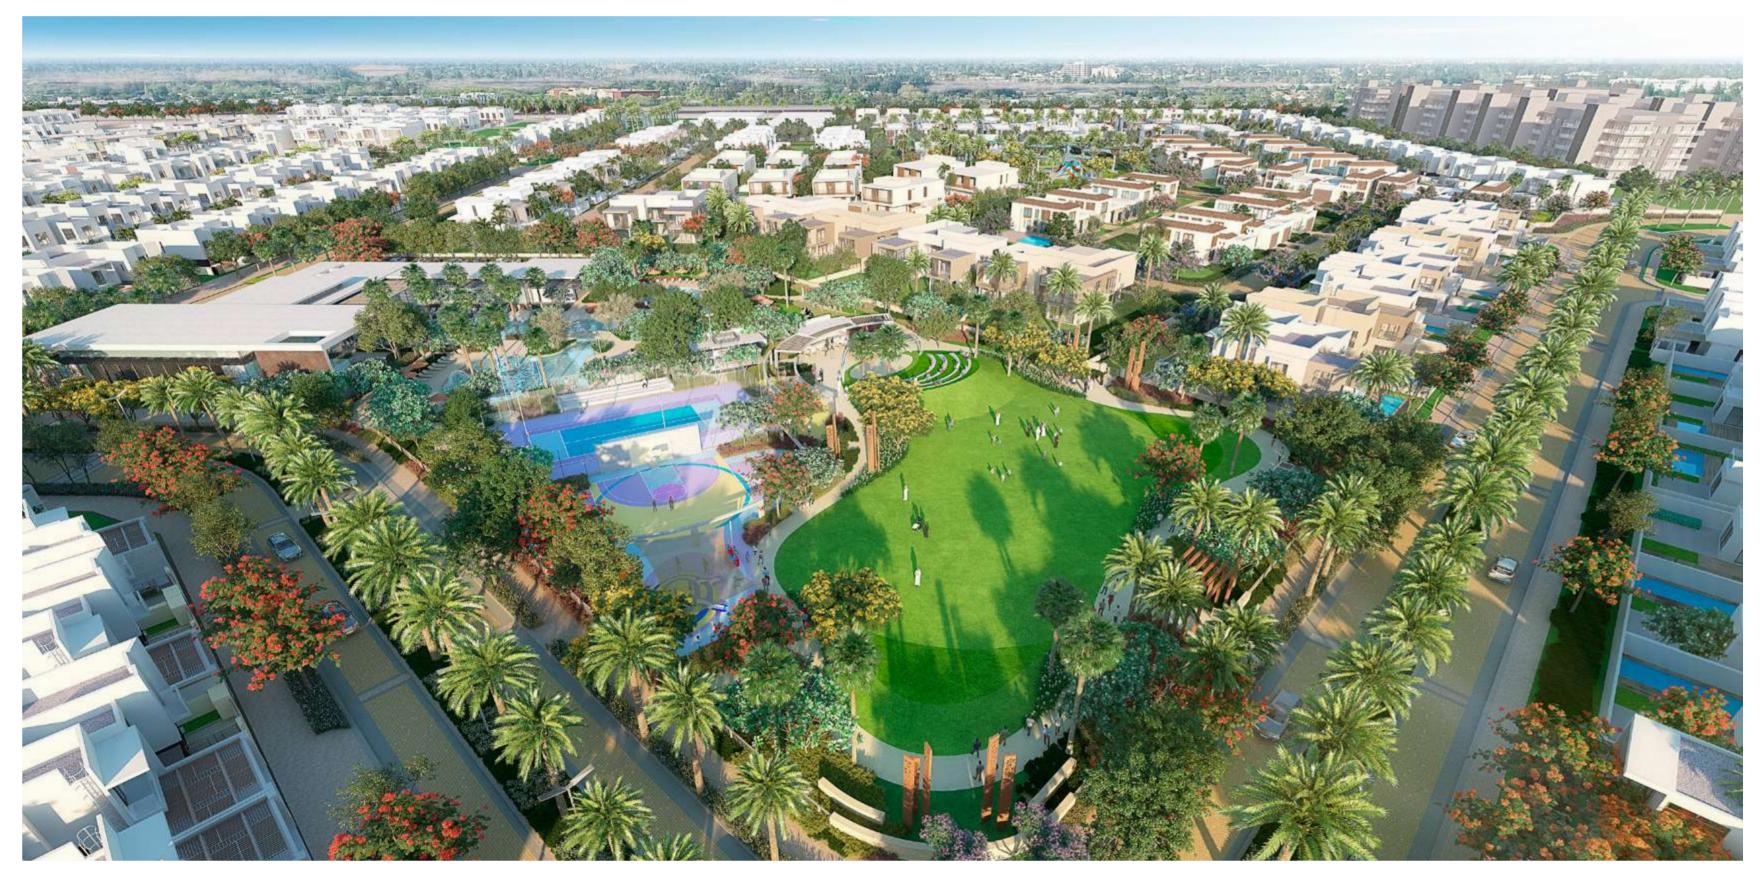

# MAKING WAY FOR A HEALTHIER LIFESTYLE

Orchid brings you a secure, gated community with six-themed parks, a Clubhouse where you can soak up some sunshine, swim or use the state-of-the-art gym facilities for a holistic fitness experience. The Al Zahia team is available 24x7 to ensure that your daily life runs with ease. From help with housekeeping to reserving the Clubhouse for a private event, all your requests will be met with the highest level of professionalism.

The Central Park at Al Zahia will act as a connective hub for the community, fostering human connection and cultural involvement. Along with world-class facilities for your convenience, the park will also hold interactive sculptures, mural walls and relaxing shaded seating, all embedded within its beautiful, flowered landscape.

### Facilities

- High quality landscaped gardens
  Public lawn/grassed with amphitheater for events/ sports events/market days/festivals
  Shaded seating areas
- Tennis court
- Basketball court
- Fitness area/stations
- Playground