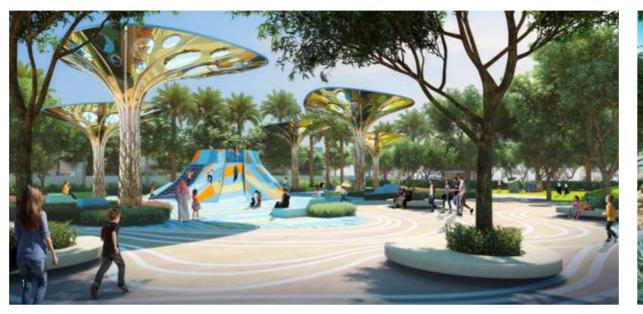

# **AL ZAHIA THEMED PARKS**

The perfect spot to spend a relaxing afternoon with your family. The little ones can play games in the outdoor court or just run about the splash pad while you make use of the amphitheatre and fitness stations.

Treat your kids to an educational experience with interactive sculptures, sensory planting and open-air theatres.

Enjoy the thrills with a variety of activities like the high-line walk, rock climbing and tunnel trekking for the whole family.

### **Monture** park

You don't have to go far for family fun! Unleash your inner adventurer and enjoy a range of thrilling activities, built with the whole family in mind.

Add some art into your day and draw inspiration from the sculptures, mural walls and play elements that are located around the shaded seating areas.

Explore the Tree Park with exciting games in the outdoor court, fun-filled splash pad for the kids, and ample entertainment and fitness for the grown-ups.

1. Illusion Park 2. Adventure Park 3. Sensory Park 4. Art and Sculpture Park 5. Games Park 6. Tree Park