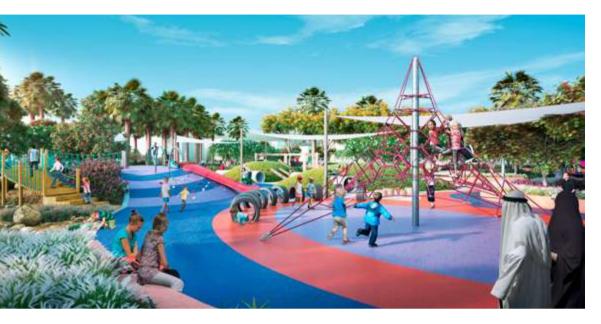

# **AL ZAHIA THEMED PARKS**

The perfect spot to spend a relaxing afternoon with your family. The little ones can play games in the outdoor court or just run about the splash pad while you make use of the amphitheatre and fitness stations.

Treat your kids to an educational experience with interactive sculptures, sensory planting and open-air theatres.

Enjoy the thrills with a variety of activities like the high-line walk, rock climbing and tunnel trekking for the whole family.

Explore the Tree Park with exciting games in the outdoor court, fun-filled splash pad for the kids, and ample entertainment and fitness for the grown-ups.

1. Illusion Park 2. Adventure Park 3. Sensory Park 4. Art and Sculpture Park 5. Games Park 6. Tree Park