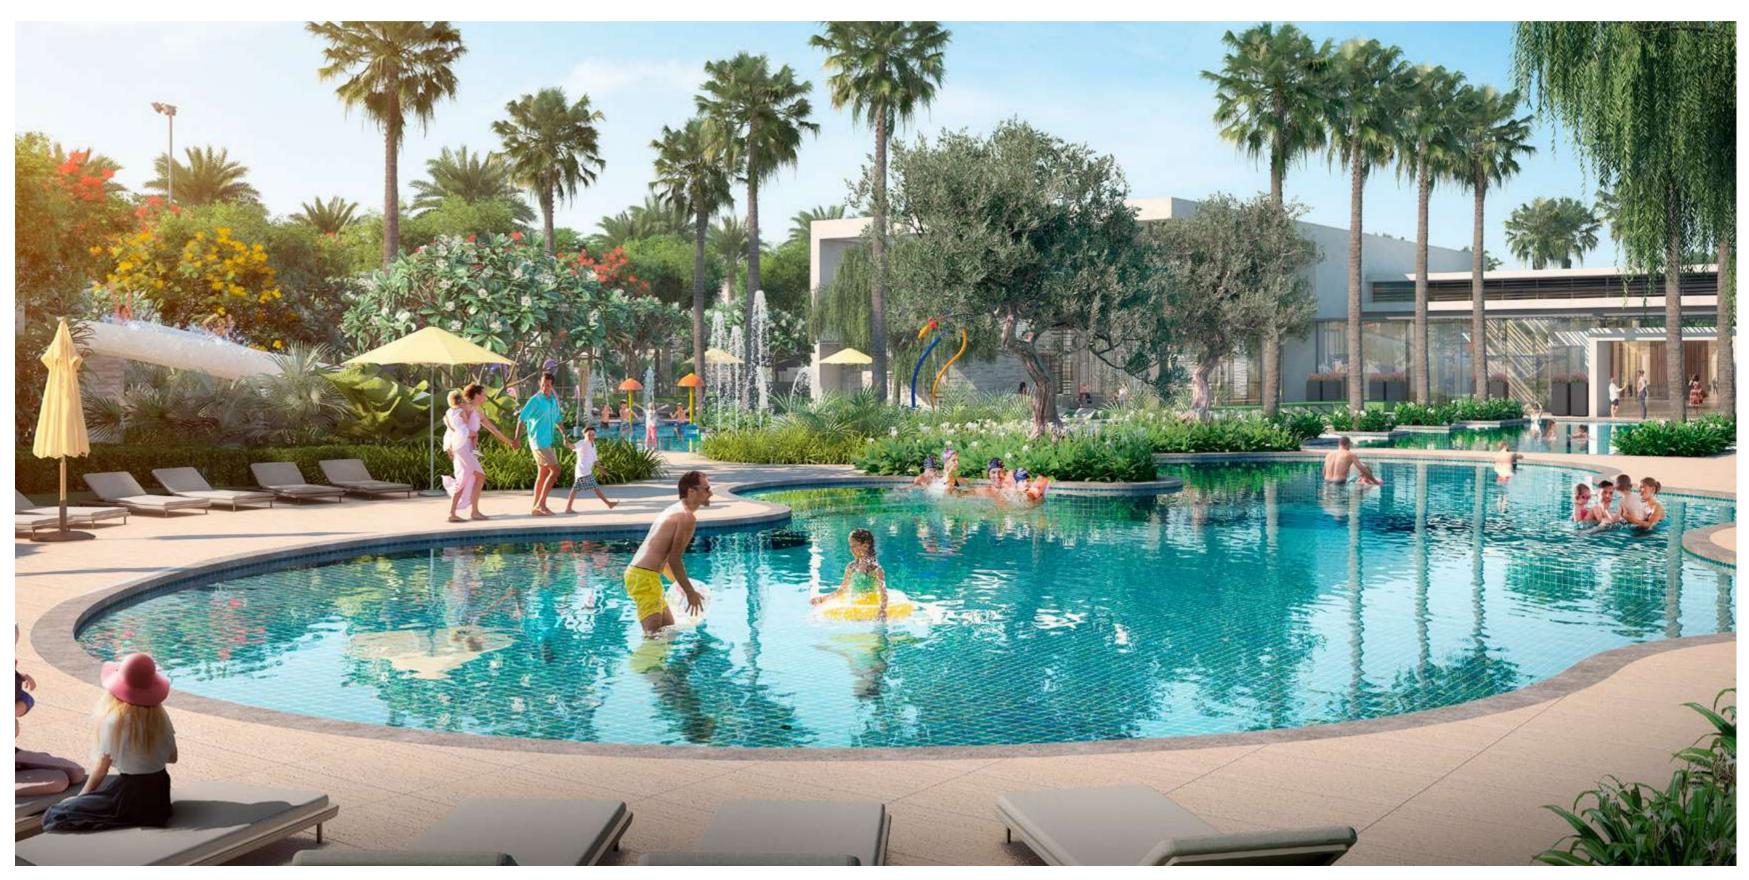

The Clubhouse brings premium facilities to the doorstep of residents. A variety of resortstyle swimming pools and a private events' space makes for a healthier, happier community.

#### Facilities

- Family pool
- Ladies pool
- Multipurpose hall for residents use for private events, games or classes
- Café and outdoor dining area
  Changing rooms
  Prayer rooms
  Dedicated visitor parking