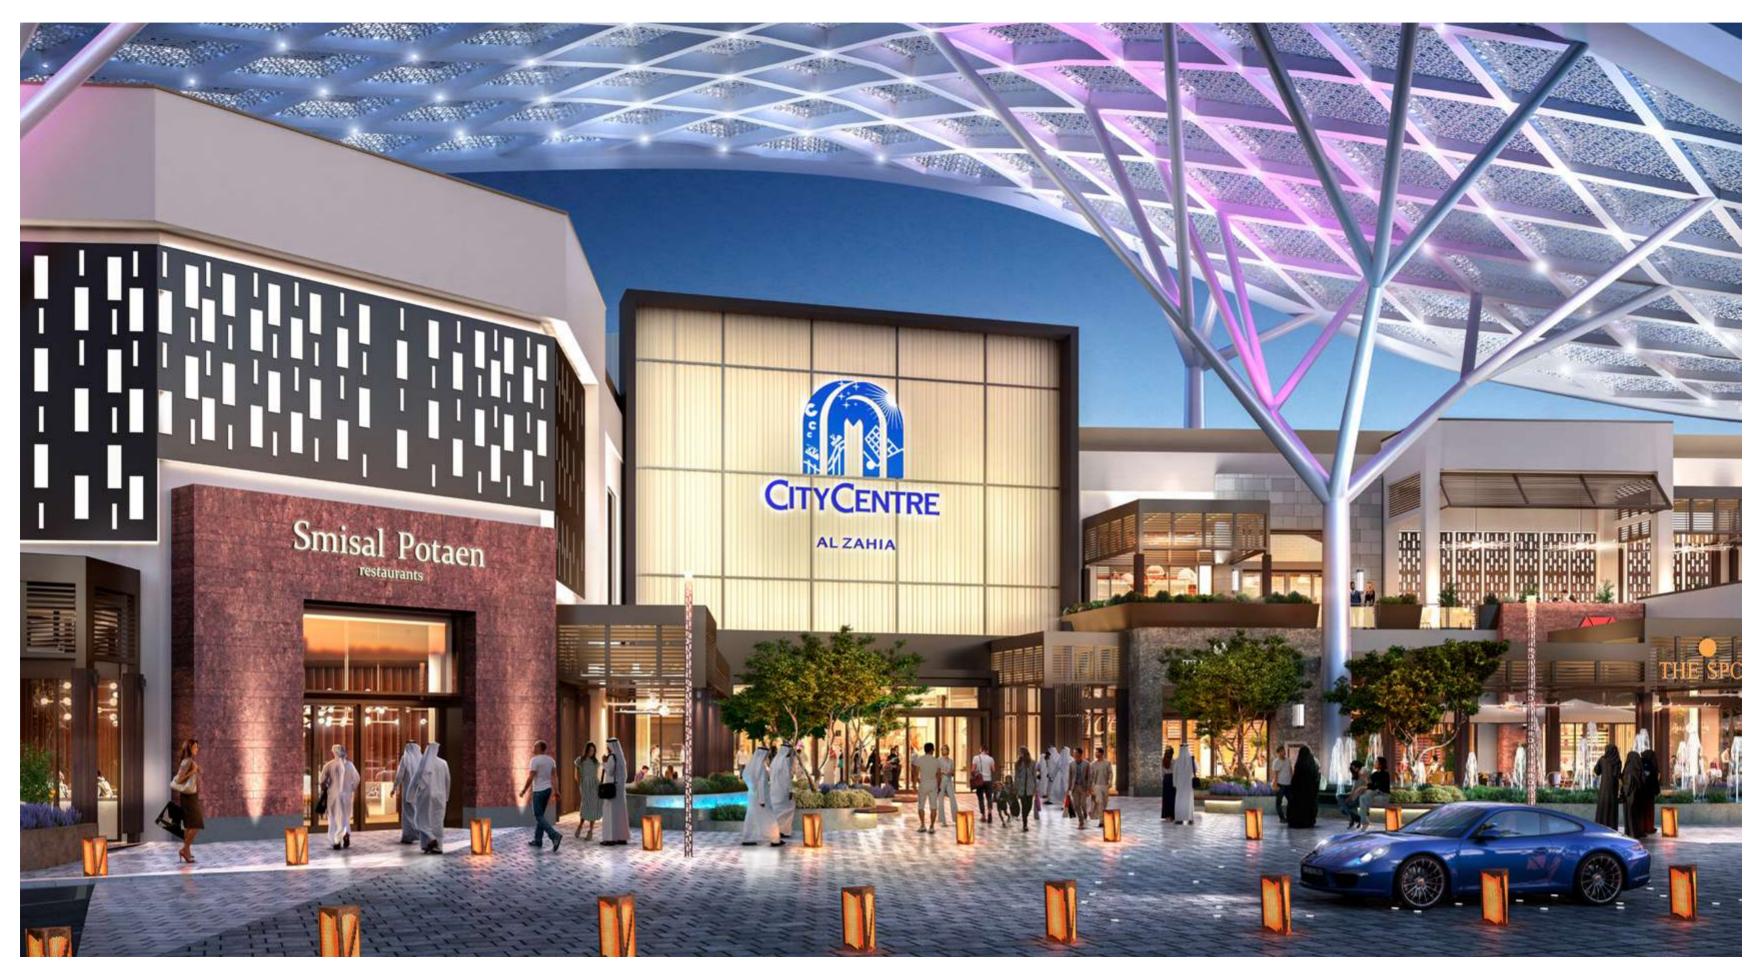

# **UPTOWN AL ZAHIA**

At the heart of the retail area will be an F&B plaza, offering a diverse range of dining outlets to satisfy every taste, age group and time of day. The plaza will feature a distinguished interactive landscape that will add to the scenery of the plaza while providing an entertaining experience for children.

Uptown Al Zahia will cater to many of your day-to-day needs with its wide range of stores, ranging from banks to dry cleaners and cafés, in addition to a Carrefour Supermarket and the direct link to City Centre Al Zahia.

# A WORLD OF ENTERTAINMENT AWAITS

Imagine endless retail, steps away from home. Al Zahia residents enjoy convenient access to City Centre Al Zahia with their very own pedestrian bridge. You can watch a movie in VOX Cinemas, pick up groceries at Carrefour, or make spontaneous plans with the kids to visit Magic Planet. The options for entertainment and retail are endless.