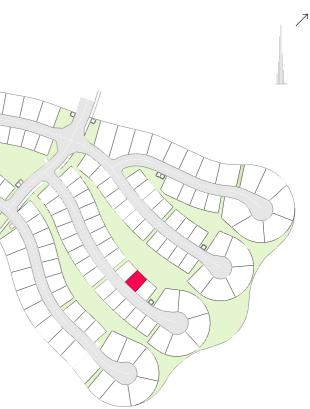

# DUBAI HILLS

### EMERALD HILLS

PLOT NUMBER 138

LAND USE RESIDENTIAL **PLOT AREA** 700.06 SQ M

**GFA** 525.04 SQ M