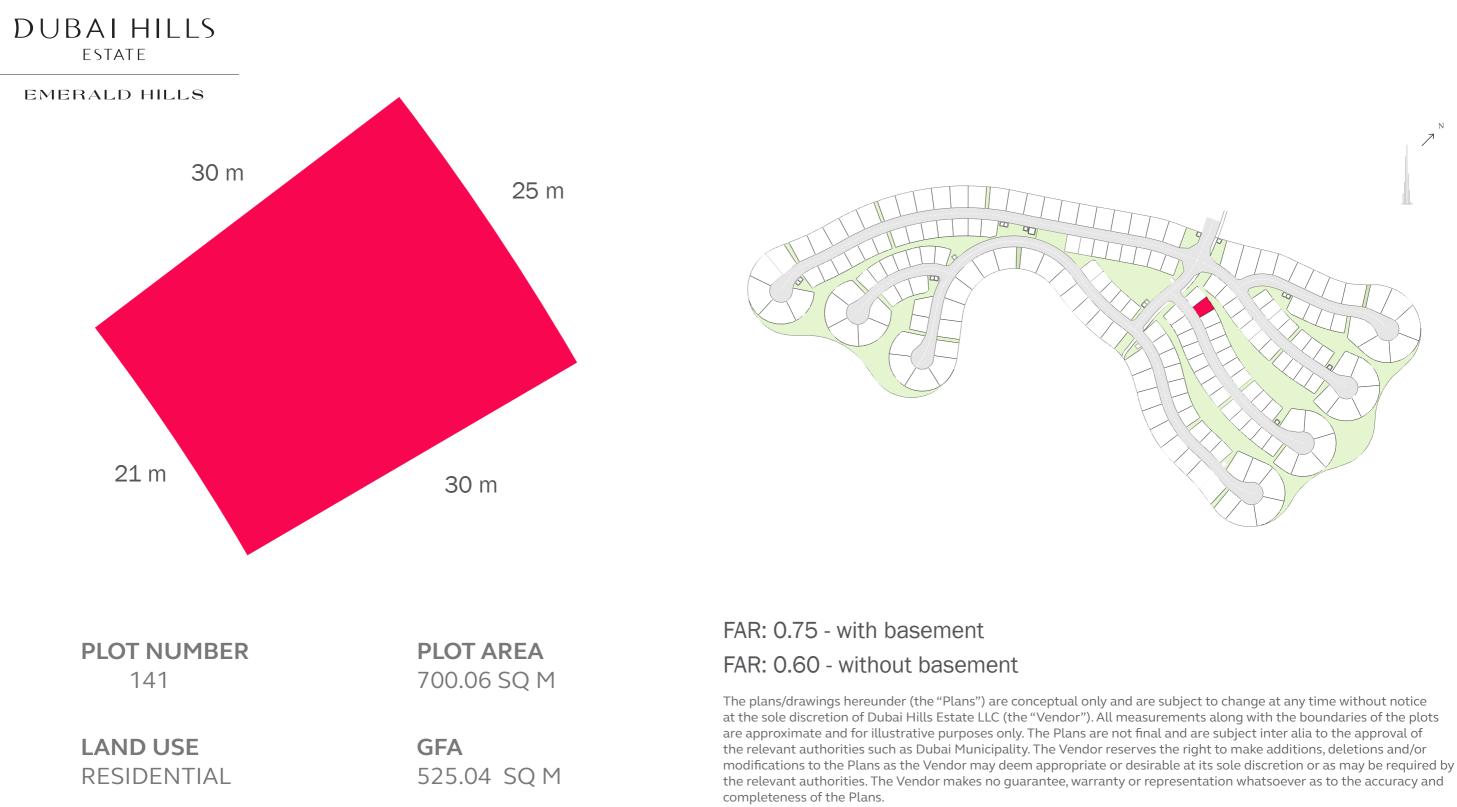

# DUBAI HILLS

### EMERALD HILLS

PLOT NUMBER 138

LAND USE RESIDENTIAL **PLOT AREA** 700.06 SQ M

**GFA** 525.04 SQ M

## FAR: 0.75 - with basement FAR: 0.60 - without basement

LAND USE RESIDENTIAL **PLOT AREA** 700.06 SQ M

**GFA** 525.04 SQ M