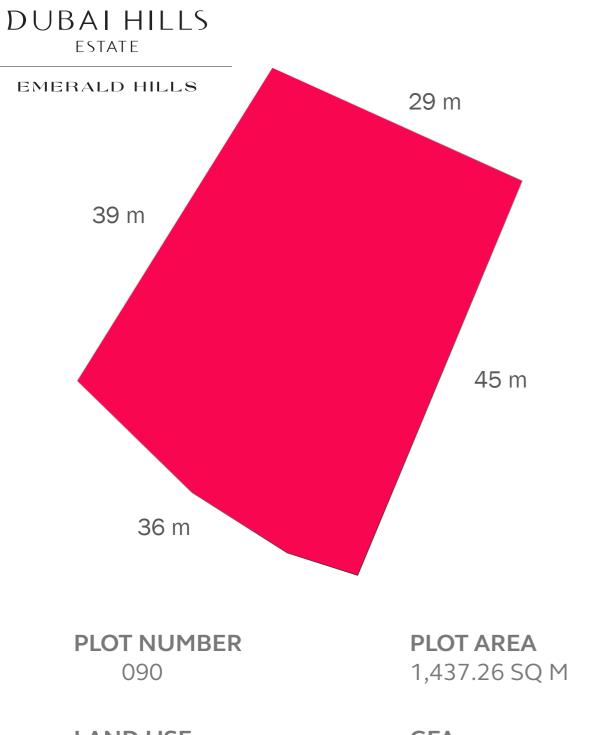

**GFA** 910.62 SQ M

#### FAR: 0.75 - with basement FAR: 0.60 - without basement

#### DUBAI HILLS ESTATE

#### EMERALD HILLS



#### DUBAI HILLS ESTATE

#### EMERALD HILLS



completeness of the Plans.

























LAND USE RESIDENTIAL **PLOT AREA** 1,633.93 SQ M

**GFA** 1,225.45 SQ M

### FAR: 0.75 - with basement FAR: 0.60 - without basement







LAND USE RESIDENTIAL **PLOT AREA** 1,682.35 SQ M

**GFA** 1,261.76 SQ M

### FAR: 0.75 - with basement FAR: 0.60 - without basement



completeness of the Plans.

RESIDENTIAL

990.11 SQ M

modifications to the Plans as the Vendor may deem appropriate or desirable at its sole discretion or as may be required by the relevant authorities. The Vendor makes no guarantee, warranty or representation whatsoever as to the accuracy and





**LAND USE** RESIDENTIAL **GFA** 1,077.95 SQ M

### FAR: 0.75 - with basement FAR: 0.60 - without basement















GFA

598.88 SQ M

LAND USE

RESIDENTIAL



#### DUBAI HILLS ESTATE

#### EMERALD HILLS



The plans/drawings hereunder (the "Plans") are conceptual only and are subject to change at any time without notice at the sole discretion of Dubai Hills Estate LLC (the "Vendor"). All measurements along with the boundaries of the plots are approximate and for illustrative purposes only. The Plans are not final and are subject inter alia to the approval of the relevant authorities such as Dubai Municipality. The Vendor reserves the right to make additions, deletions and/or modifications to the Plans as the Vendor may deem appropriate or desirable at its sole discretion or as ma