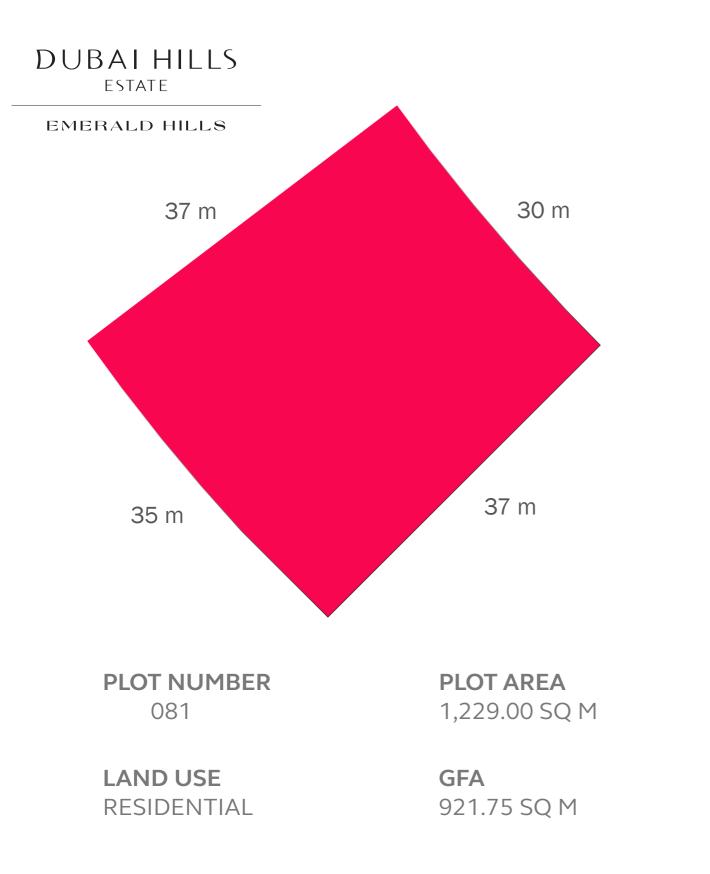

#### DUBAI HILLS ESTATE

#### EMERALD HILLS

completeness of the Plans.

LAND USE RESIDENTIAL **PLOT AREA** 1,633.93 SQ M

**GFA** 1,225.45 SQ M