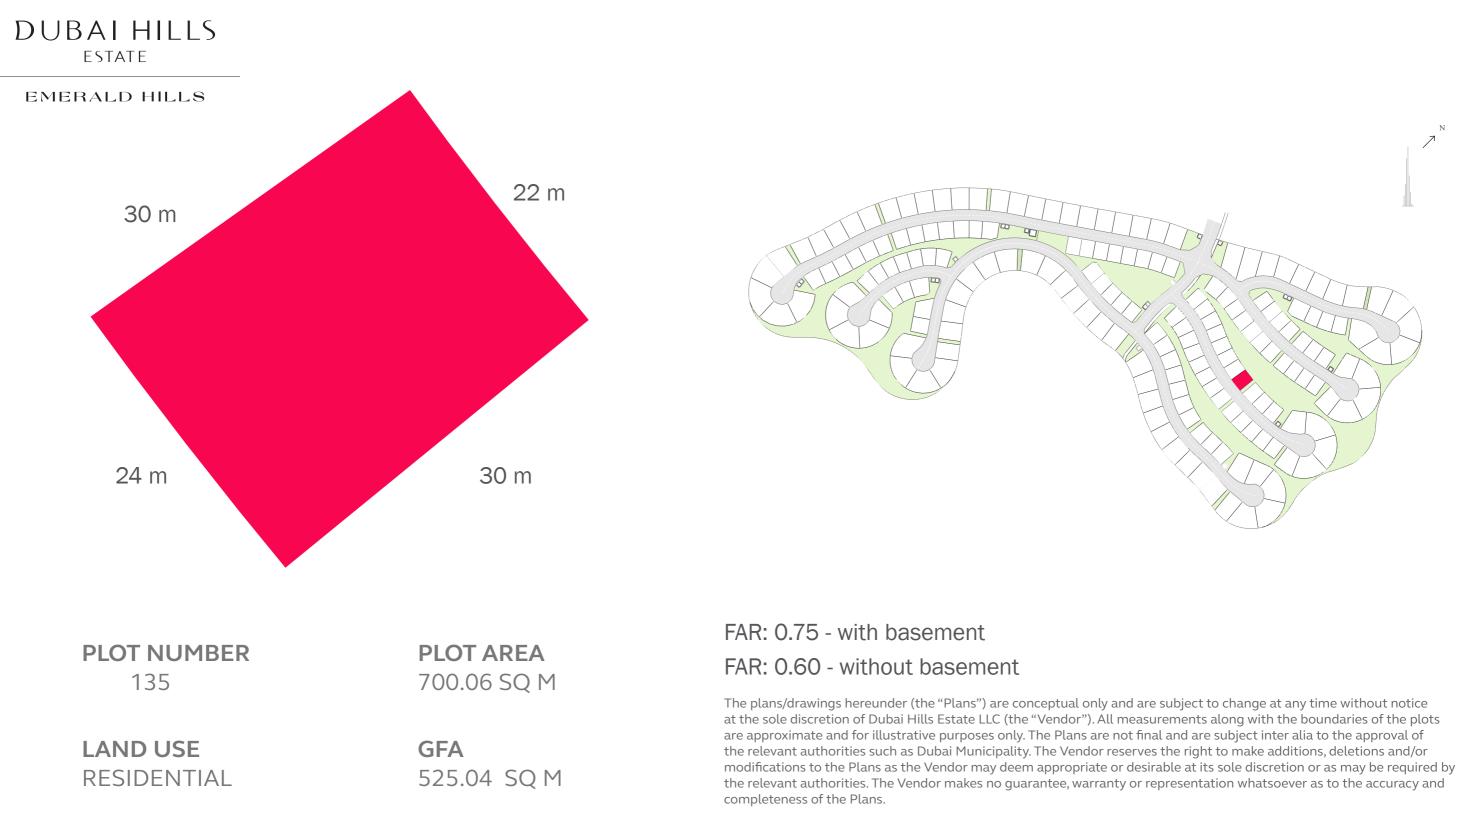

#### DUBAI HILLS ESTATE

#### EMERALD HILLS

PLOT NUMBER 173

LAND USE RESIDENTIAL **PLOT AREA** 1,717.62 SQ M

**GFA** 1,288.21 SQ M

### FAR: 0.75 - with basement FAR: 0.60 - without basement