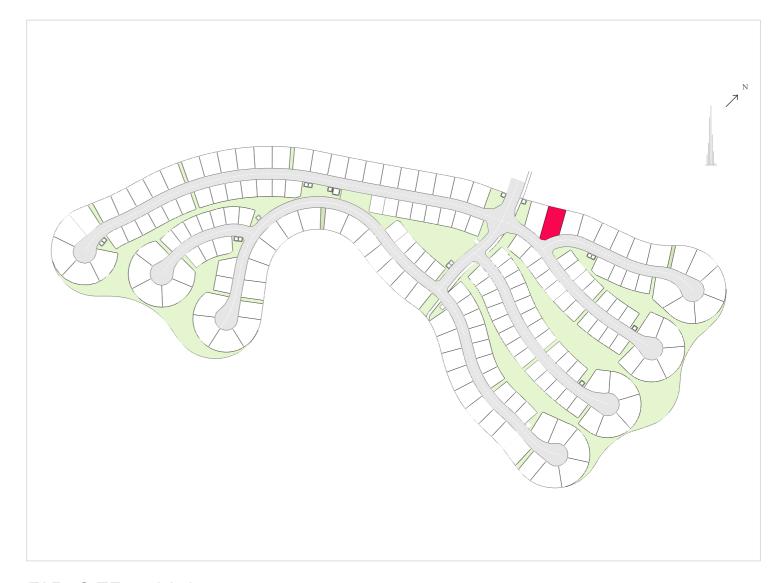

## EMERALD HILLS

PLOT PLAN

#### EMERALD HILLS

LAND USE RESIDENTIAL **PLOT AREA** 1,214.16 SQ M

**GFA** 910.62 SQ M