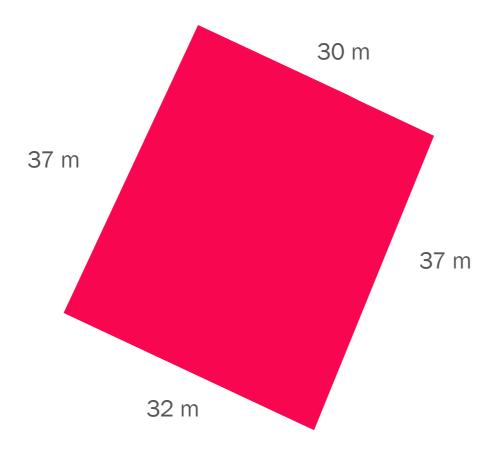

### FAR: 0.75 - with basement FAR: 0.60 - without basement

completeness of the Plans.

RESIDENTIAL

990.11 SQ M

modifications to the Plans as the Vendor may deem appropriate or desirable at its sole discretion or as may be required by the relevant authorities. The Vendor makes no guarantee, warranty or representation whatsoever as to the accuracy and

**LAND USE** RESIDENTIAL **GFA** 1,077.95 SQ M