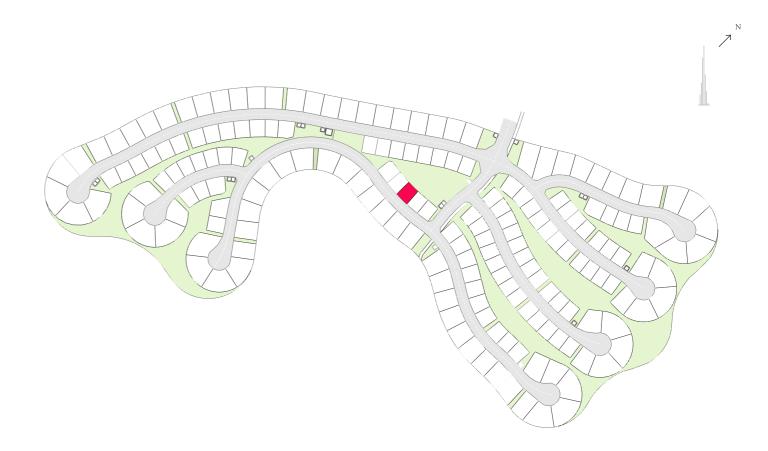

#### DUBAI HILLS ESTATE

#### EMERALD HILLS

completeness of the Plans.

LAND USE RESIDENTIAL **PLOT AREA** 1,633.93 SQ M

**GFA** 1,225.45 SQ M