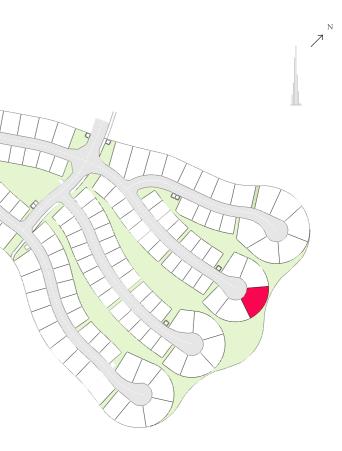

### FAR: 0.75 - with basement FAR: 0.60 - without basement

LAND USE RESIDENTIAL 1,715.53 SQ M

**GFA** 1,286.65 SQ M