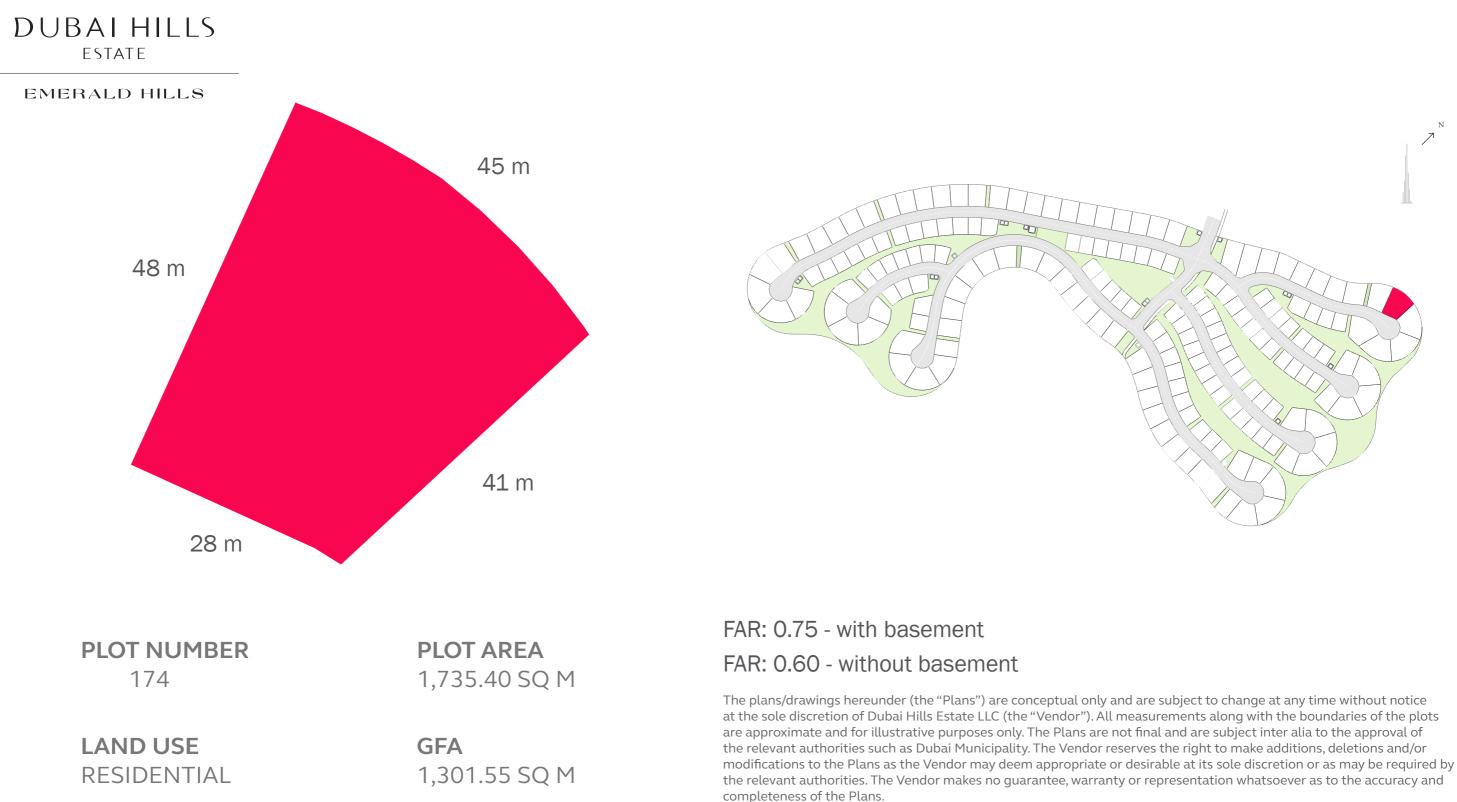

#### DUBAI HILLS ESTATE

#### EMERALD HILLS

PLOT NUMBER 173

LAND USE RESIDENTIAL **PLOT AREA** 1,717.62 SQ M

**GFA** 1,288.21 SQ M

### FAR: 0.75 - with basement FAR: 0.60 - without basement