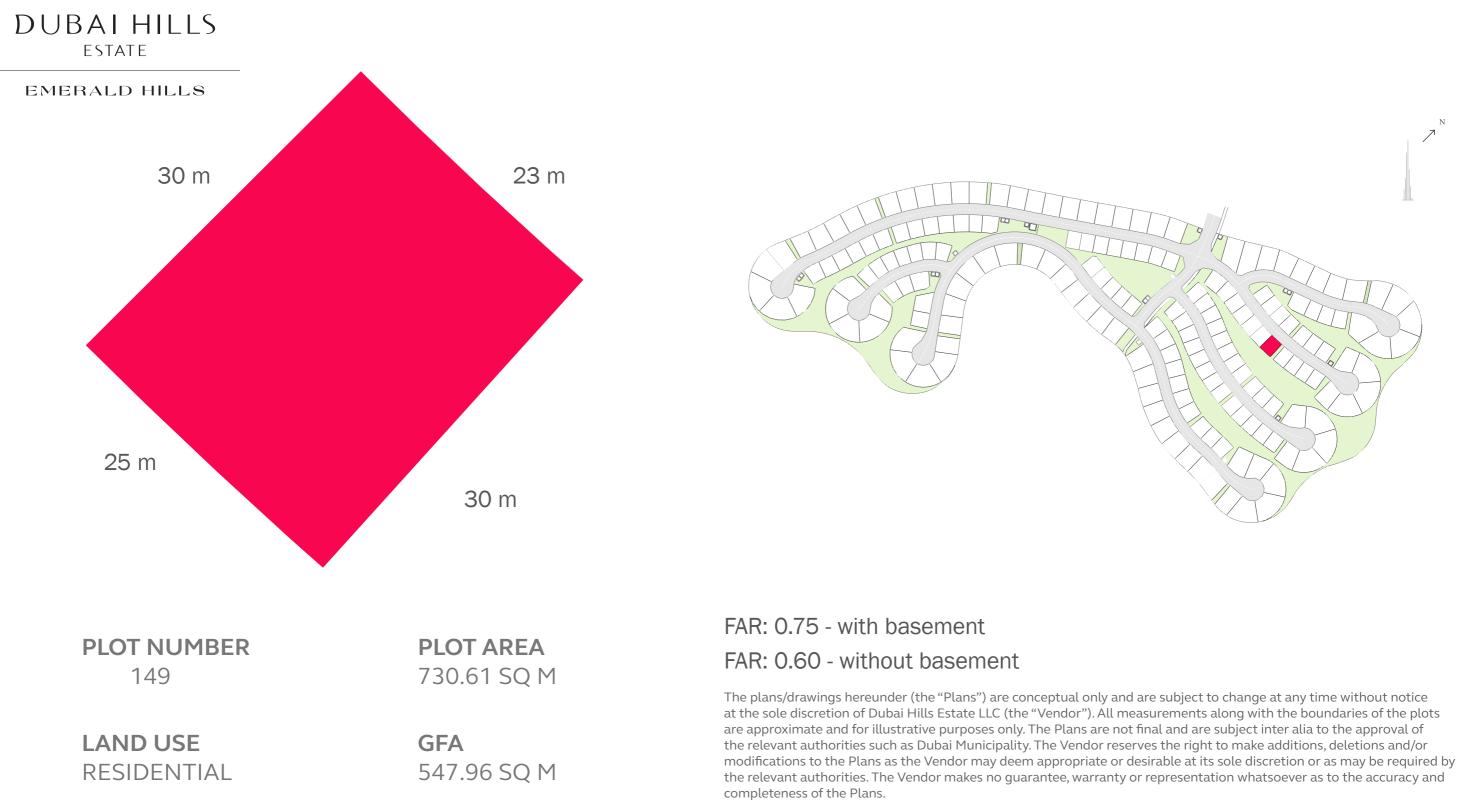

### FAR: 0.75 - with basement FAR: 0.60 - without basement

GFA

598.88 SQ M

LAND USE

RESIDENTIAL