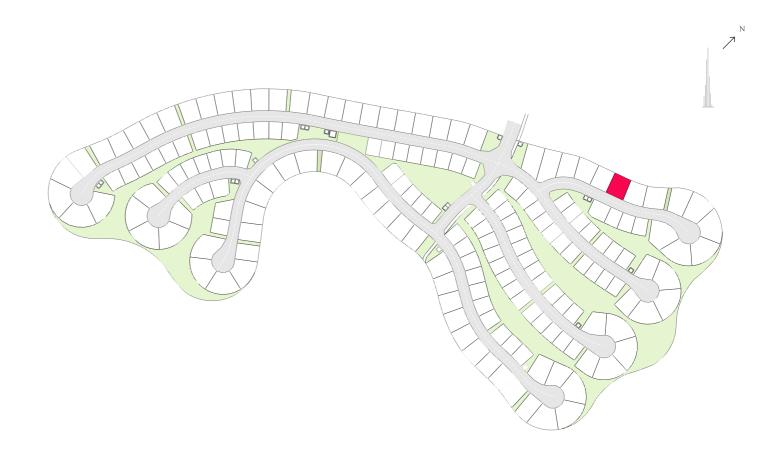

## FAR: 0.75 - with basement FAR: 0.60 - without basement

#### DUBAI HILLS ESTATE

#### EMERALD HILLS







PLOT NUMBER 173

LAND USE RESIDENTIAL **PLOT AREA** 1,717.62 SQ M

**GFA** 1,288.21 SQ M

### FAR: 0.75 - with basement FAR: 0.60 - without basement



#### EMERALD HILLS





PLOT NUMBER 175

LAND USE RESIDENTIAL **PLOT AREA** 1,507.51 SQ M

**GFA** 1,130.63 SQ M

### FAR: 0.75 - with basement FAR: 0.60 - without basement

#### EMERALD HILLS





36 m

PLOT NUMBER 176

LAND USE RESIDENTIAL **PLOT AREA** 1,379.12 SQ M

**GFA** 1,034.34 SQ M

### FAR: 0.75 - with basement FAR: 0.60 - without basement

EMERALD HILLS





PLOT NUMBER 177

LAND USE RESIDENTIAL **PLOT AREA** 1,252.47 SQ M

**GFA** 939.35 SQ M

### FAR: 0.75 - with basement FAR: 0.60 - without basement

EMERALD HILLS





PLOT NUMBER 178

LAND USE RESIDENTIAL **PLOT AREA** 1,187.95 SQ M

**GFA** 890.96 SQ M

### FAR: 0.75 - with basement FAR: 0.60 - without basement





EMERALD HILLS





PLOT NUMBER 180

**LAND USE** RESIDENTIAL **PLOT AREA** 1,255.69 SQ M

**GFA** 941.77 SQ M

### FAR: 0.75 - with basement FAR: 0.60 - without basement













**PLOT NUMBER** 183

LAND USE RESIDENTIAL **PLOT AREA** 1,582.47 SQ M

**GFA** 1,186.85 SQ M

### FAR: 0.75 - with basement FAR: 0.60 - without basement