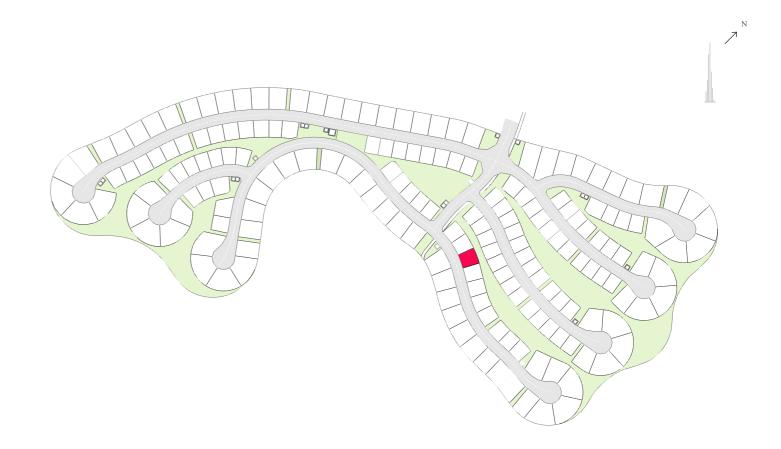

l of the relevant authorities such as Dubai Municipality. The Vendor reserves the right to make additions, deletions and/or modifications to the Plans as the Vendor may deem appropriate or desirable at its sole discretion or as may be required by the relevant authorities. The Vendor makes no guarantee, warranty or representation whatsoever as to the accuracy and completeness of the Plans.

095

LAND USE RESIDENTIAL 798.51 SQ M

GFA 598.88 SQ M

#### EMERALD HILLS







LAND USE RESIDENTIAL **PLOT AREA** 798.51 SQ M

**GFA** 598.88 SQ M

### FAR: 0.75 - with basement FAR: 0.60 - without basement

#### EMERALD HILLS





**PLOT NUMBER** 097

LAND USE RESIDENTIAL **PLOT AREA** 798.51 SQ M

**GFA** 598.88 SQ M

### FAR: 0.75 - with basement FAR: 0.60 - without basement

#### EMERALD HILLS





**PLOT NUMBER** 098

LAND USE RESIDENTIAL **PLOT AREA** 798.51 SQ M

**GFA** 598.88 SQ M

### FAR: 0.75 - with basement FAR: 0.60 - without basement













LAND USE RESIDENTIAL **PLOT AREA** 679.50 SQ M

**GFA** 509.63 SQ M

### FAR: 0.75 - with basement FAR: 0.60 - without basement





LAND USE RESIDENTIAL **PLOT AREA** 706.38 SQ M

**GFA** 529.79 SQ M

## FAR: 0.75 - with basement FAR: 0.60 - without basement





LAND USE RESIDENTIAL **PLOT AREA** 717.05 SQ M

**GFA** 537.78 SQ M

### FAR: 0.75 - with basement FAR: 0.60 - without basement









#### EMERALD HILLS





PLOT NUMBER 106

LAND USE RESIDENTIAL **PLOT AREA** 719.40 SQ M

**GFA** 539.55 SQ M

### FAR: 0.75 - with basement FAR: 0.60 - without basement

#### EMERALD HILLS





PLOT NUMBER 107

LAND USE RESIDENTIAL **