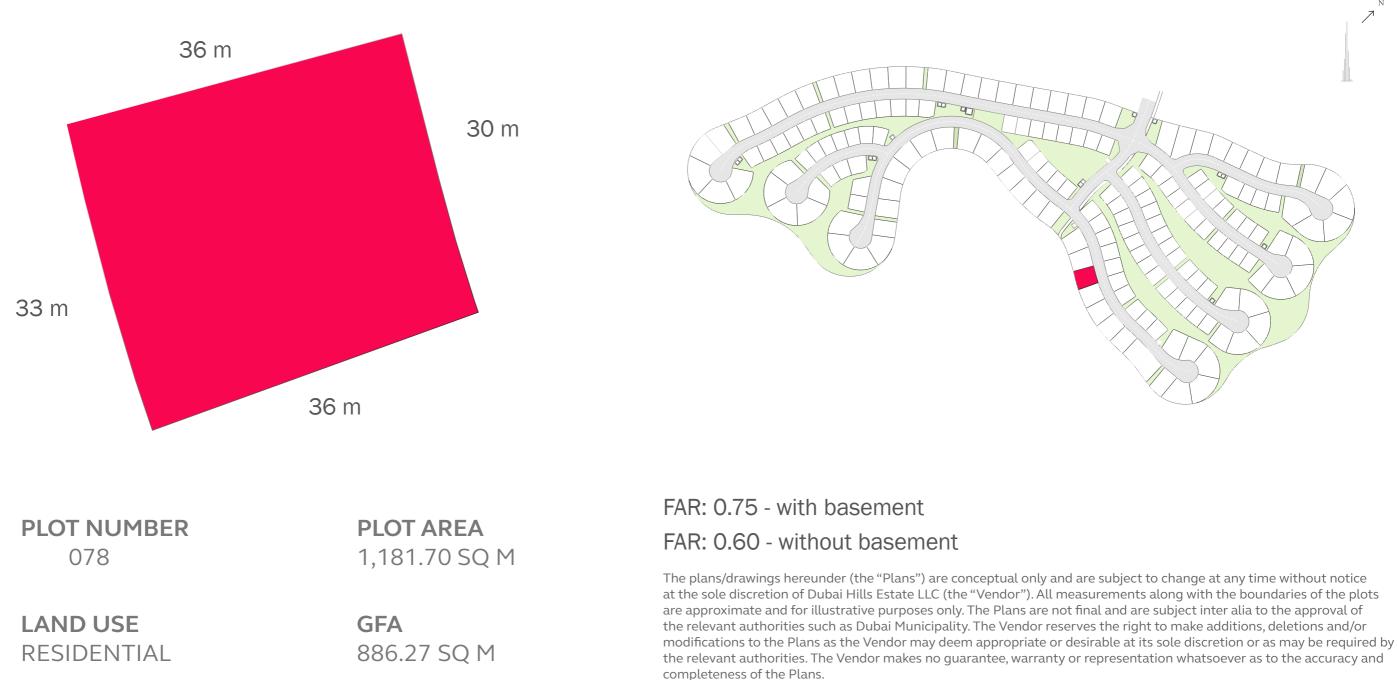

#### DUBAI HILLS ESTATE

#### EMERALD HILLS

PLOT NUMBER 173

LAND USE RESIDENTIAL **PLOT AREA** 1,717.62 SQ M

**GFA** 1,288.21 SQ M

### FAR: 0.75 - with basement FAR: 0.60 - without basement