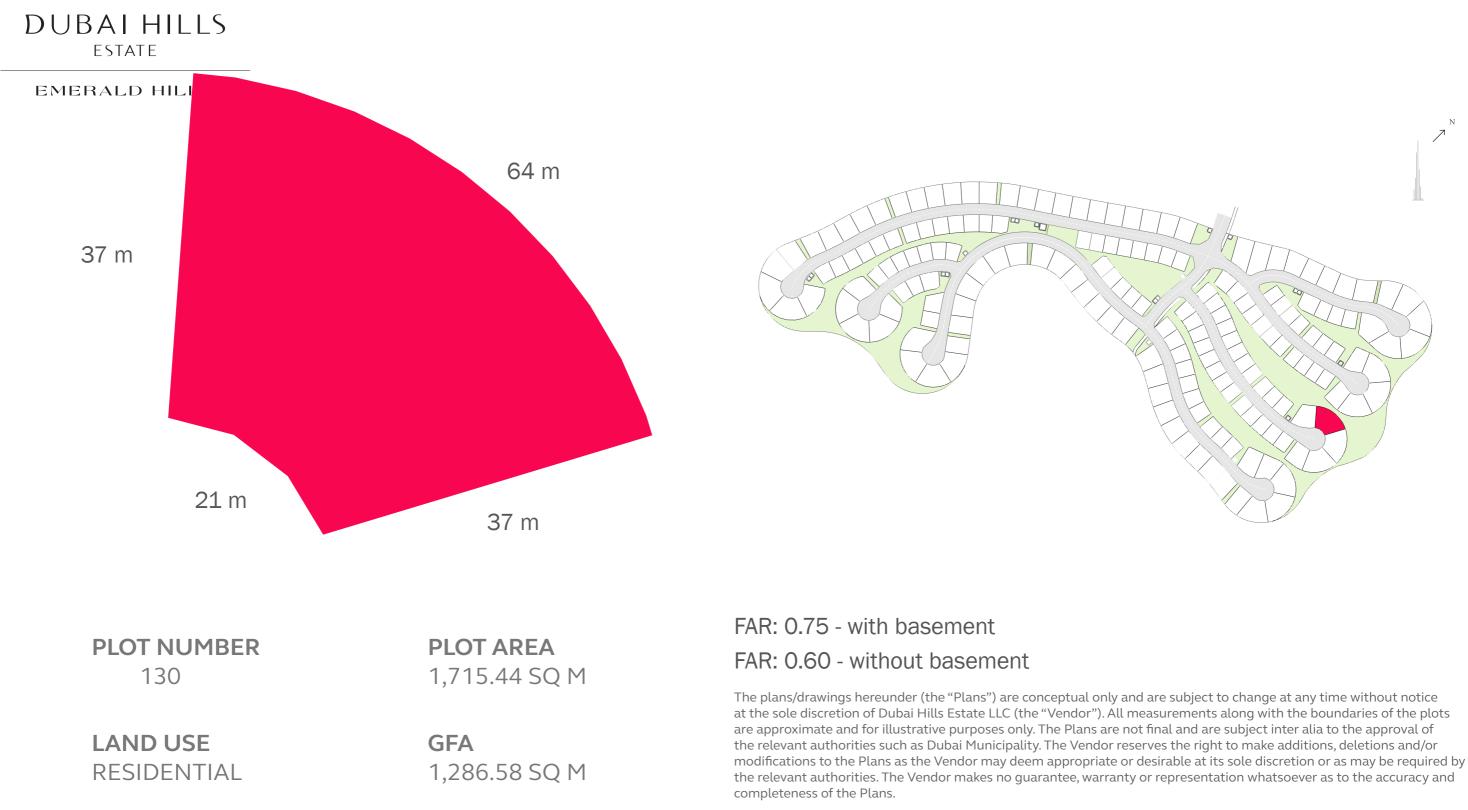

#### DUBAI HILLS ESTATE

#### EMERALD HILLS

The plans/drawings hereunder (the "Plans") are conceptual only and are subject to change at any time without notice at the sole discretion of Dubai Hills Estate LLC (the "Vendor"). All measurements along with the boundaries of the plots are approximate and for illustrative purposes only. The Plans are not final and are subject inter alia to the approval of the relevant authorities such as Dubai Municipality. The Vendor reserves the right to make additions, deletions and/or modifications to the Plans as the Vendor may deem appropriate or desirable at its sole discretion or as may be required by the relevant authorities. The Vendor makes no guarantee, warranty or representation whatsoever as to the accuracy and completeness of the Plans.

### DUBAI HILLS ESTATE

completeness of the Plans.

the relevant authorities. The Vendor makes no guarantee, warranty or representation whatsoever as to the accuracy and

RESIDENTIAL

912.51 SQ M

## FAR: 0.75 - with basement FAR: 0.60 - without basement

completeness of the Plans.

the relevant authorities. The Vendor makes no guarantee, warranty or representation whatsoever as to the accuracy and

PLOT NUMBER 131

44 m

LAND USE RESIDENTIAL **PLOT AREA** 1,351.58 SQ M

**GFA** 1,013.69 SQ M

## FAR: 0.75 - with basement FAR: 0.60 - without basement