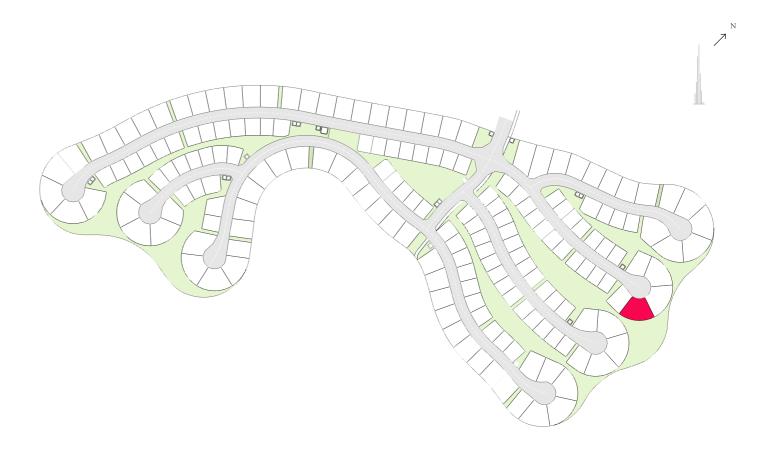

#### EMERALD HILLS

61 m

PLOT NUMBER 155

LAND USE RESIDENTIAL **PLOT AREA** 1,668.90 SQ M

**GFA** 1,251.67 SQ M

### FAR: 0.75 - with basement FAR: 0.60 - without basement

LAND USE RESIDENTIAL 1,715.53 SQ M

**GFA** 1,286.65 SQ M