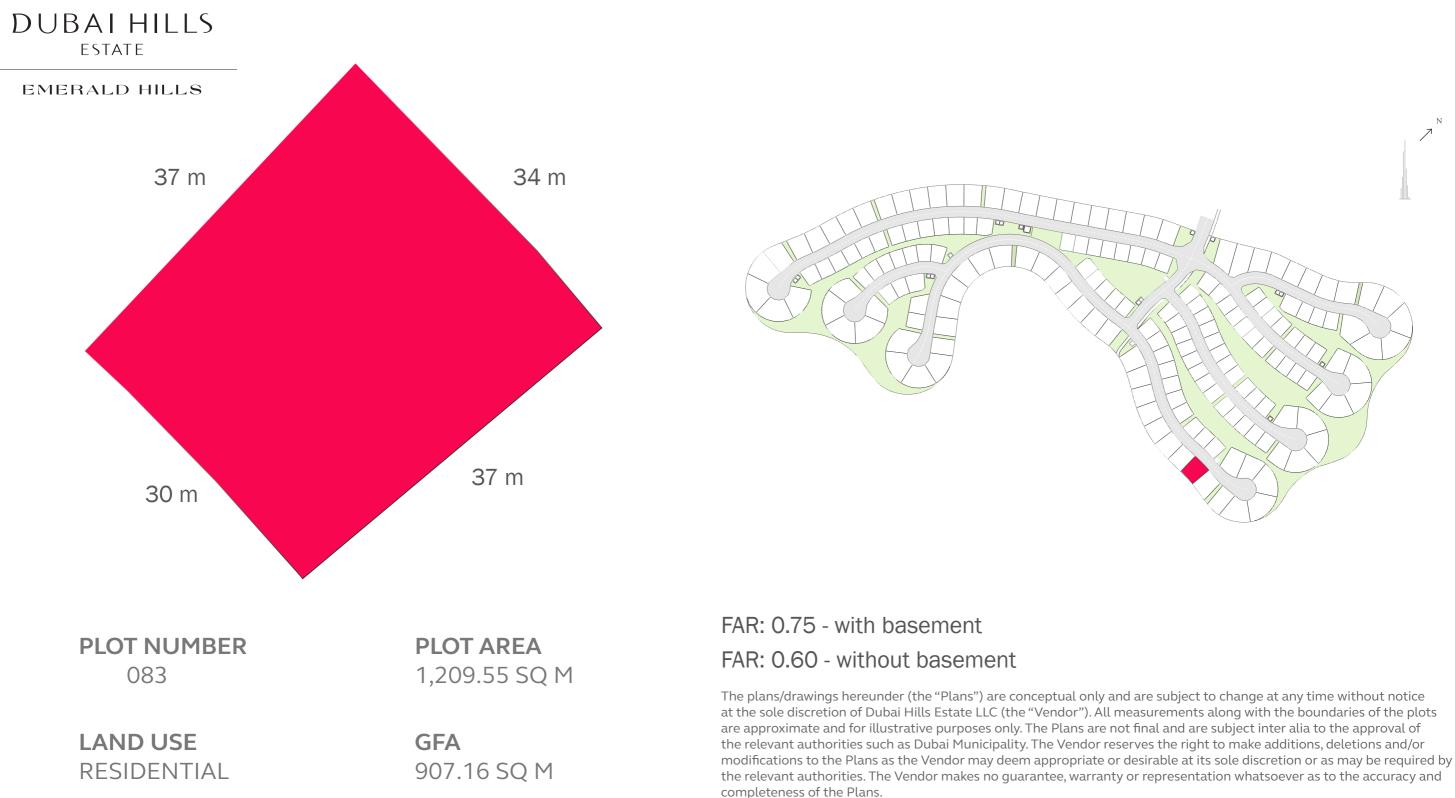

#### DUBAI HILLS ESTATE

#### EMERALD HILLS

completeness of the Plans.

LAND USE RESIDENTIAL **PLOT AREA** 1,633.93 SQ M

**GFA** 1,225.45 SQ M

### FAR: 0.75 - with basement FAR: 0.60 - without basement

LAND USE RESIDENTIAL **PLOT AREA** 1,682.35 SQ M

**GFA** 1,261.76 SQ M

### FAR: 0.75 - with basement FAR: 0.60 - without basement

completeness of the Plans.

RESIDENTIAL

990.11 SQ M

modifications to the Plans as the Vendor may deem appropriate or desirable at its sole discretion or as may be required by the relevant authorities. The Vendor makes no guarantee, warranty or representation whatsoever as to the accuracy and