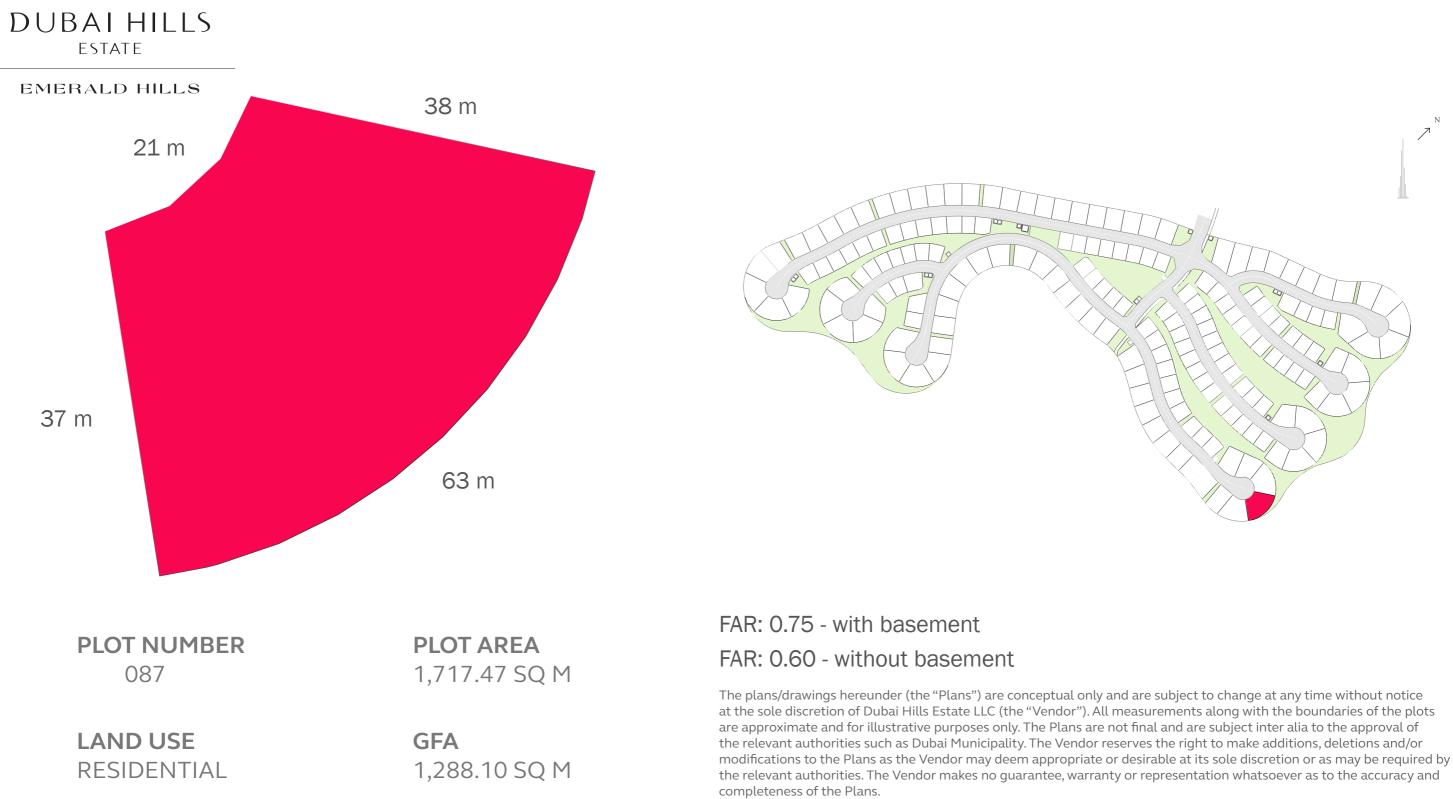

#### DUBAI HILLS ESTATE

#### EMERALD HILLS

completeness of the Plans.

LAND USE RESIDENTIAL **PLOT AREA** 1,633.93 SQ M

**GFA** 1,225.45 SQ M

### FAR: 0.75 - with basement FAR: 0.60 - without basement

LAND USE RESIDENTIAL **PLOT AREA** 1,682.35 SQ M

**GFA** 1,261.76 SQ M