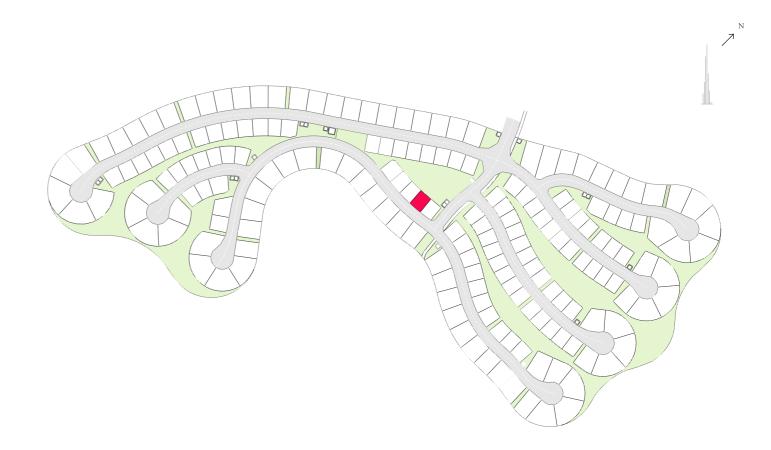

# DUBAI HILLS ESTATE

## EMERALD HILLS

PLOT PLAN

#### EMERALD HILLS

LAND USE RESIDENTIAL **PLOT AREA** 1,214.16 SQ M

**GFA** 910.62 SQ M