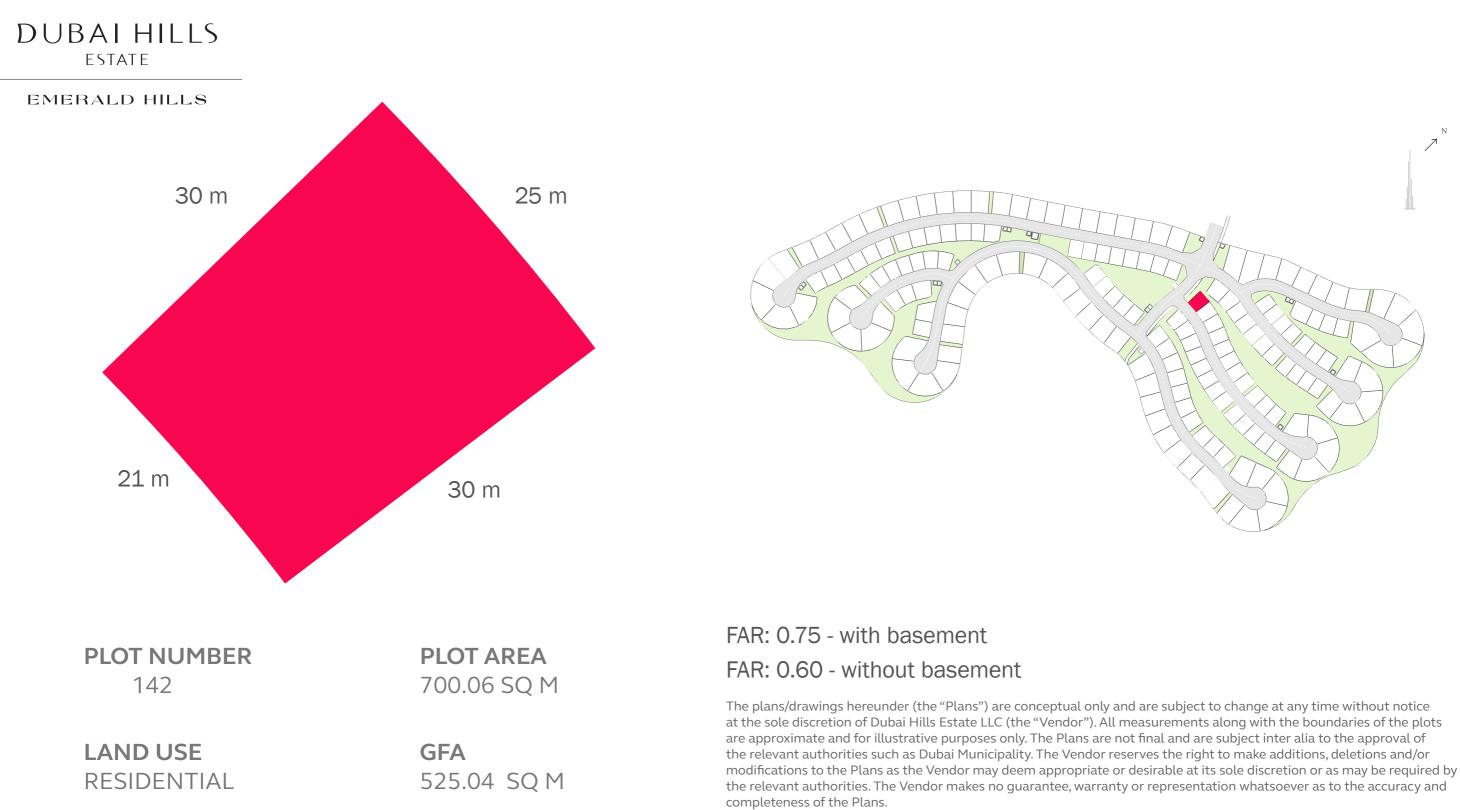

# DUBAI HILLS

## FAR: 0.75 - with basement FAR: 0.60 - without basement

LAND USE RESIDENTIAL **PLOT AREA** 700.06 SQ M

**GFA** 525.04 SQ M

### FAR: 0.75 - with basement FAR: 0.60 - without basement

LAND USE RESIDENTIAL **GFA** 506.68 SQ M