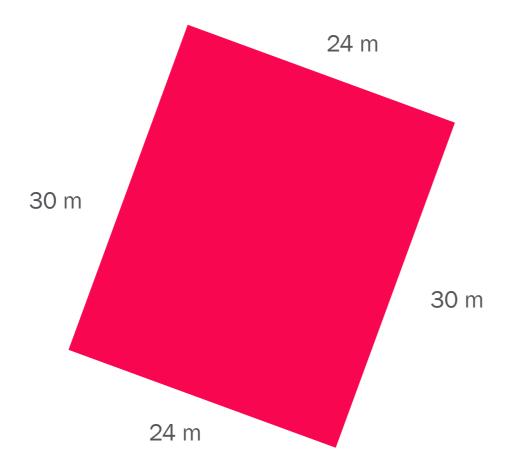

### FAR: 0.75 - with basement FAR: 0.60 - without basement

GFA

598.88 SQ M

LAND USE

RESIDENTIAL