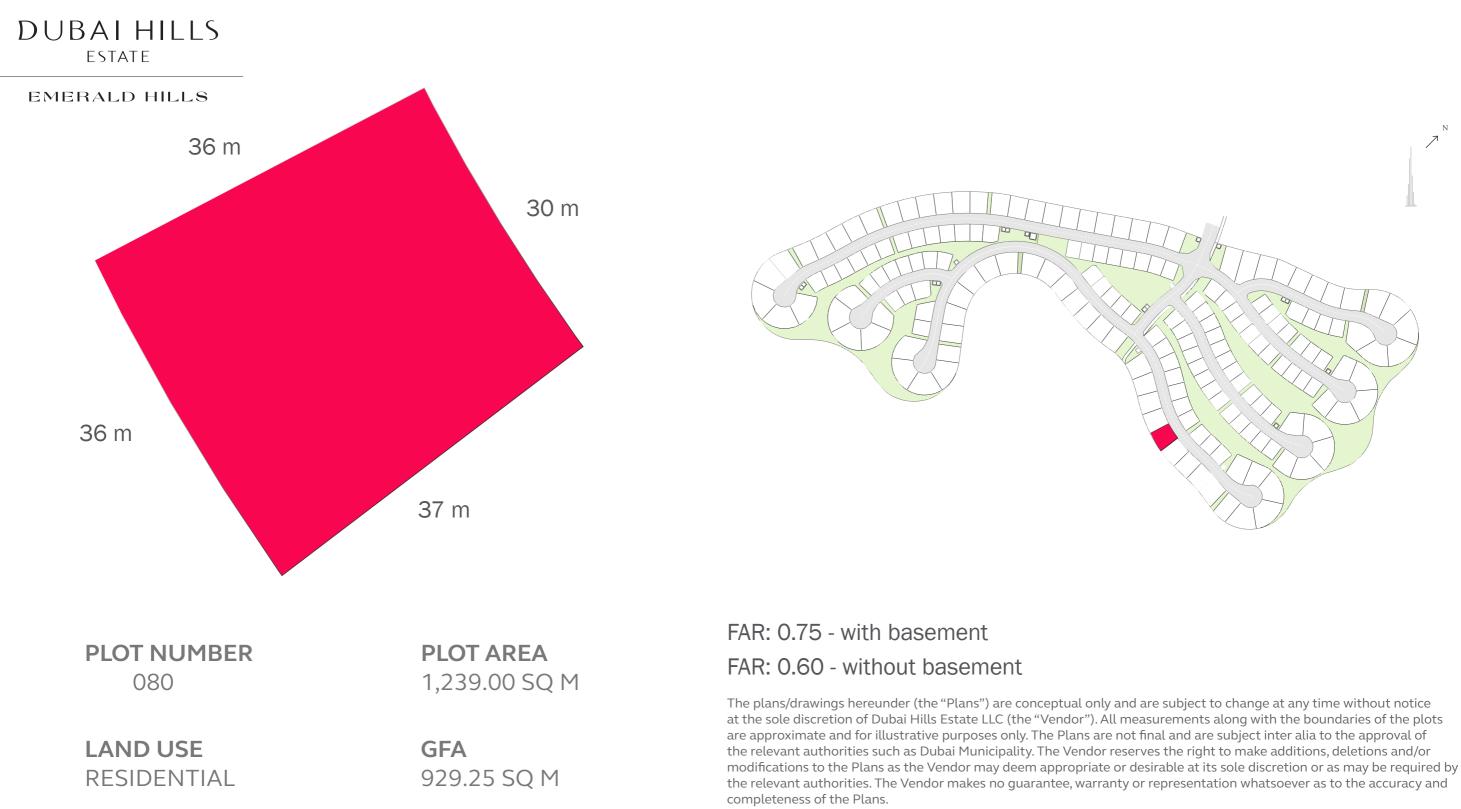

# DUBAI HILLS ESTATE

## EMERALD HILLS

PLOT PLAN







#### EMERALD HILLS





LAND USE RESIDENTIAL **PLOT AREA** 1,214.16 SQ M

**GFA** 910.62 SQ M

#### FAR: 0.75 - with basement FAR: 0.60 - without basement

#### DUBAI HILLS ESTATE

#### EMERALD HILLS



#### DUBAI HILLS ESTATE

#### EMERALD HILLS



completeness of the Plans.

























LAND USE RESIDENTIAL **PLOT AREA** 1,633.93 SQ M

**GFA** 1,225.45 SQ M

### FAR: 0.75 - with basement FAR: 0.60 - without basement







LAND USE RESIDENTIAL **PLOT AREA** 1,682.35 SQ M

**GFA** 1,261.76 SQ M

### FAR: 0.75 - with basement FAR: 0.60 - without basement



completeness of the Plans.

RESIDENTIAL

990.11 SQ M

modifications to the Plans as the Vendor may deem appropriate or desirable at its sole discretion or as may be required by the relevant authorities. The Vendor makes no guarantee, warranty or representation whatsoever as to the accuracy and





**LAND USE** RESIDENTIAL **GFA** 1,077.95 SQ M

### FAR: 0.75 - with basement FAR: 0.60 - without basement















GFA

598.88 SQ M

LAND USE

RESIDENTIAL



#### DUBAI HILLS ESTATE

#### EMERALD