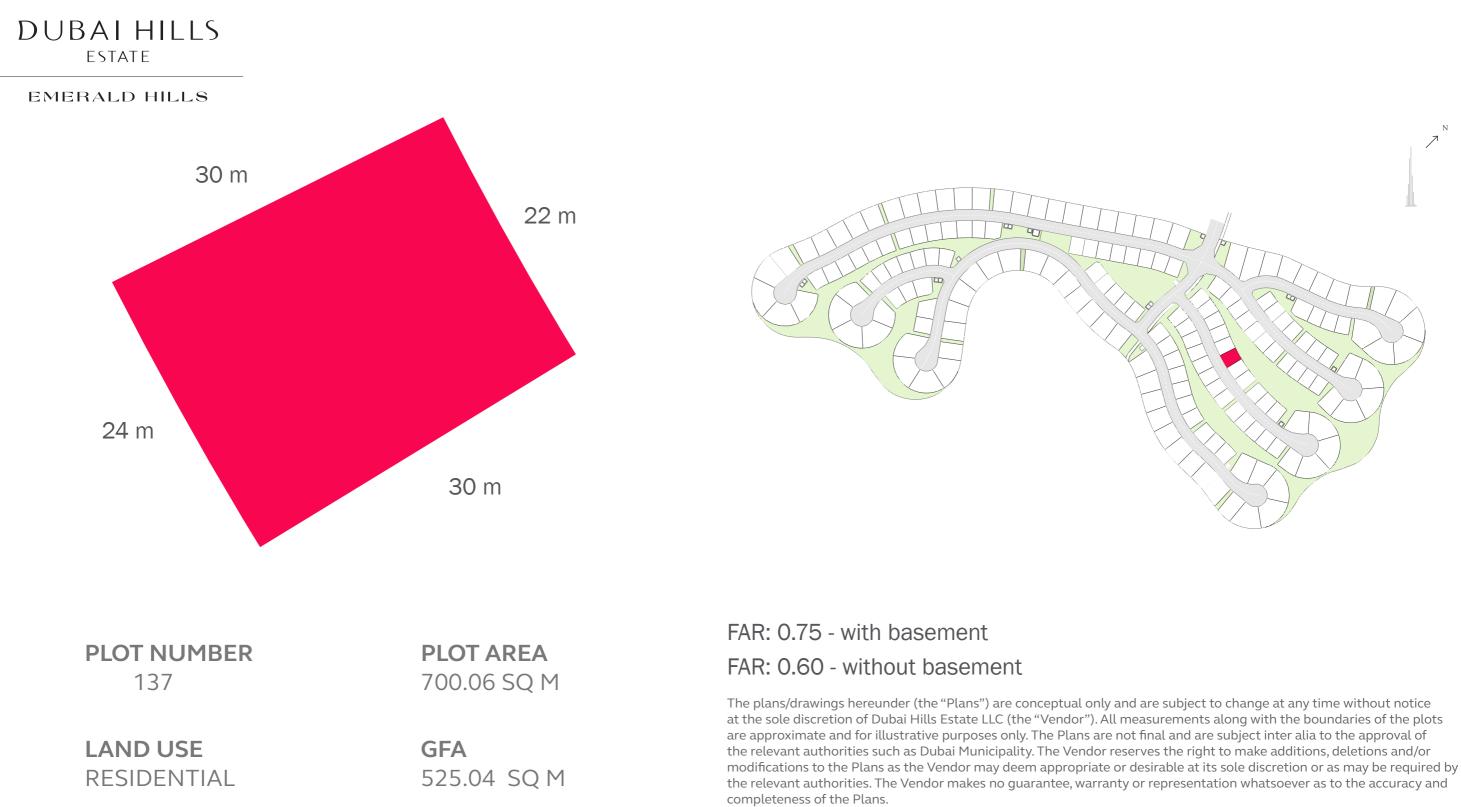

# DUBAI HILLS

### EMERALD HILLS

PLOT NUMBER 138

LAND USE RESIDENTIAL **PLOT AREA** 700.06 SQ M

**GFA** 525.04 SQ M

## FAR: 0.75 - with basement FAR: 0.60 - without basement

LAND USE RESIDENTIAL **PLOT AREA** 700.06 SQ M

**GFA** 525.04 SQ M