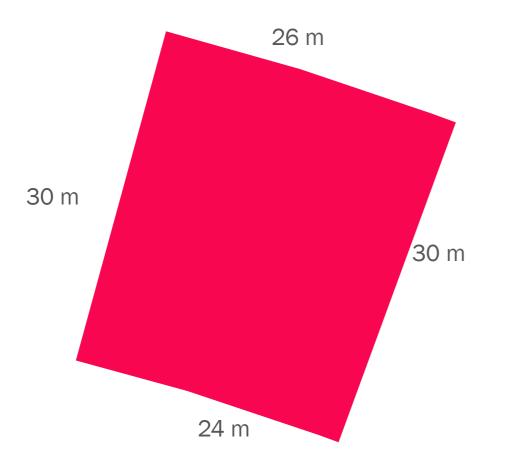

### FAR: 0.75 - with basement FAR: 0.60 - without basement

completeness of the Plans.

RESIDENTIAL

990.11 SQ M

modifications to the Plans as the Vendor may deem appropriate or desirable at its sole discretion or as may be required by the relevant authorities. The Vendor makes no guarantee, warranty or representation whatsoever as to the accuracy and

**LAND USE** RESIDENTIAL **GFA** 1,077.95 SQ M