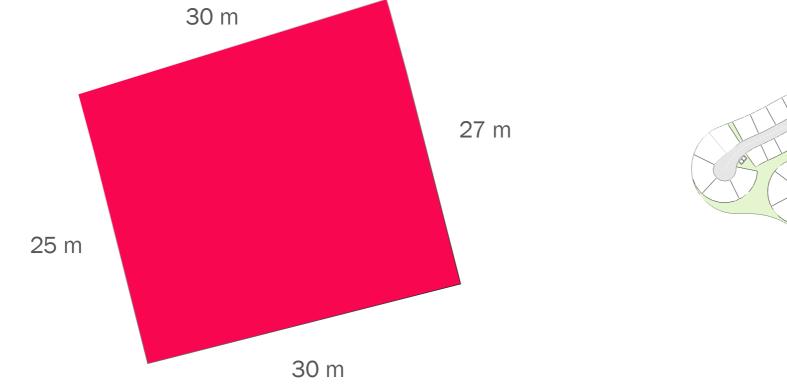

#### EMERALD HILLS

completeness of the Plans.

LAND USE RESIDENTIAL **PLOT AREA** 1,633.93 SQ M

**GFA** 1,225.45 SQ M

### FAR: 0.75 - with basement FAR: 0.60 - without basement

LAND USE RESIDENTIAL **PLOT AREA** 1,682.35 SQ M

**GFA** 1,261.76 SQ M