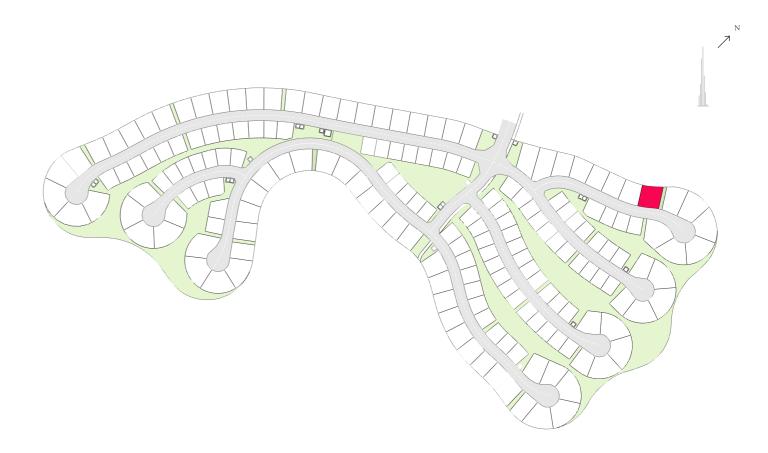

#### EMERALD HILLS





PLOT NUMBER 169

**LAND USE** RESIDENTIAL **PLOT AREA** 727.75 SQ M

**GFA** 545.81 SQ M

### FAR: 0.75 - with basement FAR: 0.60 - without basement

#### DUBAI HILLS ESTATE

#### EMERALD HILLS



#### EMERALD HILLS





PLOT NUMBER 171

LAND USE RESIDENTIAL **PLOT AREA** 1,691.36 SQ M

**GFA** 1,268.52 SQ M

### FAR: 0.75 - with basement FAR: 0.60 - without basement

#### DUBAI HILLS ESTATE

#### EMERALD HILLS







PLOT NUMBER 173

LAND USE RESIDENTIAL **PLOT AREA** 1,717.62 SQ M

**GFA** 1,288.21 SQ M

### FAR: 0.75 - with basement FAR: 0.60 - without basement



#### EMERALD HILLS





PLOT NUMBER 175

LAND USE RESIDENTIAL **PLOT AREA** 1,507.51 SQ M

**GFA** 1,130.63 SQ M

### FAR: 0.75 - with basement FAR: 0.60 - without basement

#### EMERALD HILLS





36 m

PLOT NUMBER 176

LAND USE RESIDENTIAL **PLOT AREA** 1,379.12 SQ M

**GFA** 1,034.34 SQ M

### FAR: 0.75 - with basement FAR: 0.60 - without basement

EMERALD HILLS





PLOT NUMBER 177

LAND USE RESIDENTIAL **PLOT AREA** 1,252.47 SQ M

**GFA** 939.35 SQ M

### FAR: 0.75 - with basement FAR: 0.60 - without basement

EMERALD HILLS





PLOT NUMBER 178

LAND USE RESIDENTIAL **PLOT AREA** 1,187.95 SQ M

**GFA** 890.96 SQ M

### FAR: 0.75 - with basement FAR: 0.60 - without basement





EMERALD HILLS





PLOT NUMBER 180

**LAND USE** RESIDENTIAL **PLOT AREA** 1,255.69 SQ M

**GFA** 941.77 SQ M

### FAR: 0.75 - with basement FAR: 0.60 - without basement













**PLOT NUMBER** 183

LAND USE RESIDENTIAL **PLOT AREA** 1,582.47 SQ M

**GFA** 1,186.85 SQ M

### FAR: 0.75 - with baseme