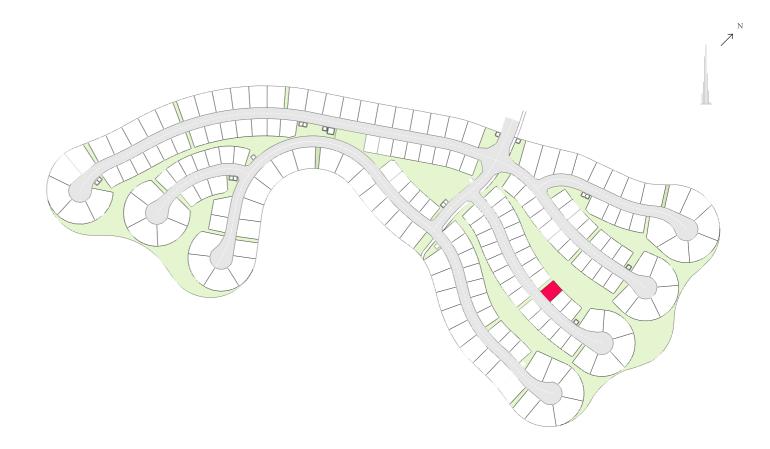

#### DUBAI HILLS ESTATE

#### EMERALD HILLS

PLOT NUMBER 173

LAND USE RESIDENTIAL **PLOT AREA** 1,717.62 SQ M

**GFA** 1,288.21 SQ M