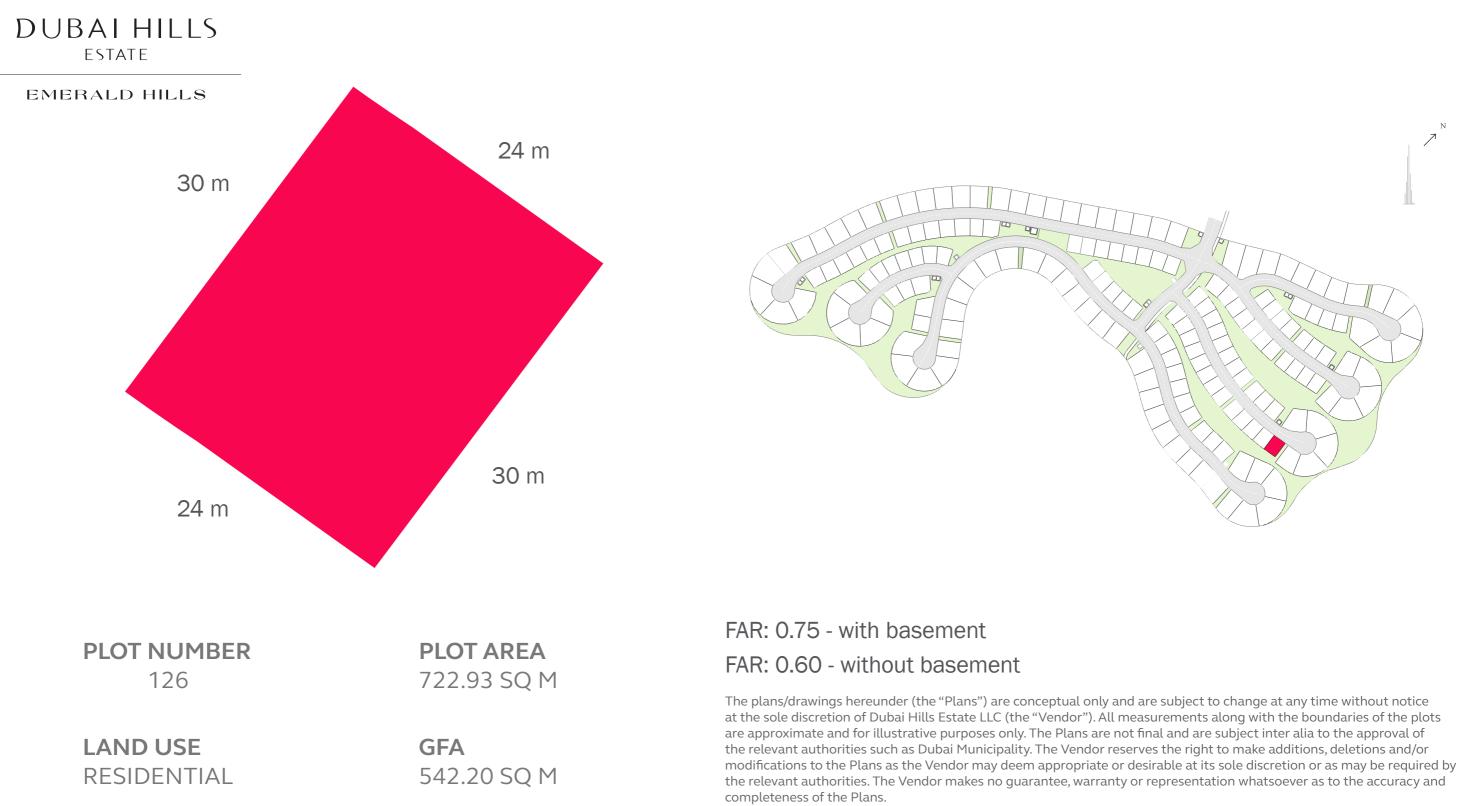

#### DUBAI HILLS ESTATE

#### EMERALD HILLS

#### EMERALD HILLS

completeness of the Plans.

LAND USE RESIDENTIAL **PLOT AREA** 1,633.93 SQ M

**GFA** 1,225.45 SQ M