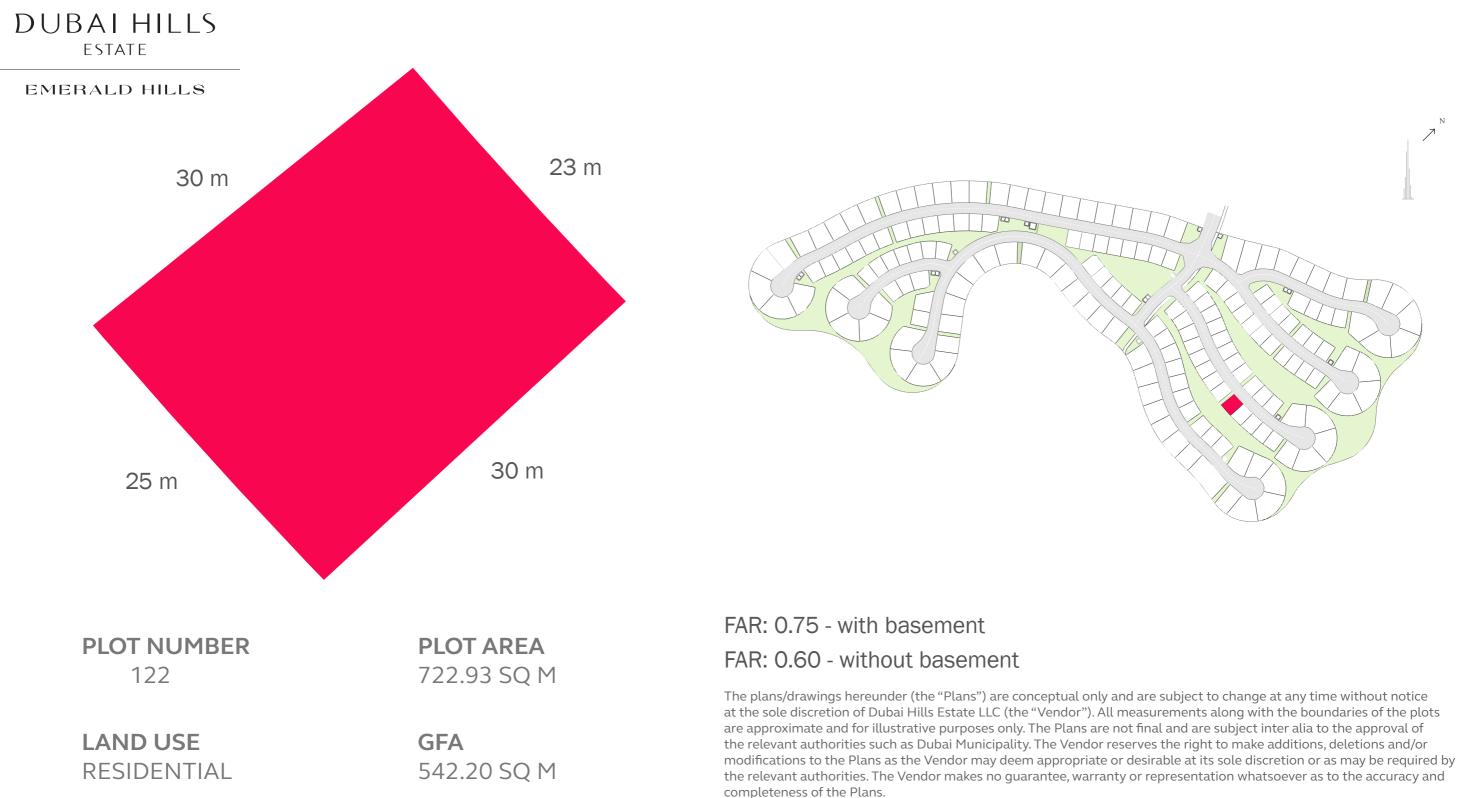

#### DUBAI HILLS ESTATE

#### EMERALD HILLS

#### EMERALD HILLS

completeness of the Plans.

LAND USE RESIDENTIAL **PLOT AREA** 1,633.93 SQ M

**GFA** 1,225.45 SQ M