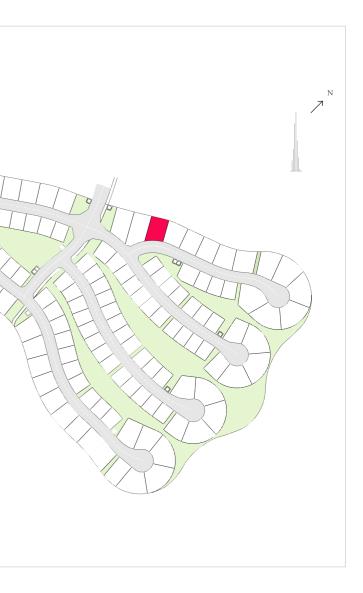

### FAR: 0.75 - with basement FAR: 0.60 - without basement

**PLOT NUMBER** 183

LAND USE RESIDENTIAL **PLOT AREA** 1,582.47 SQ M

**GFA** 1,186.85 SQ M