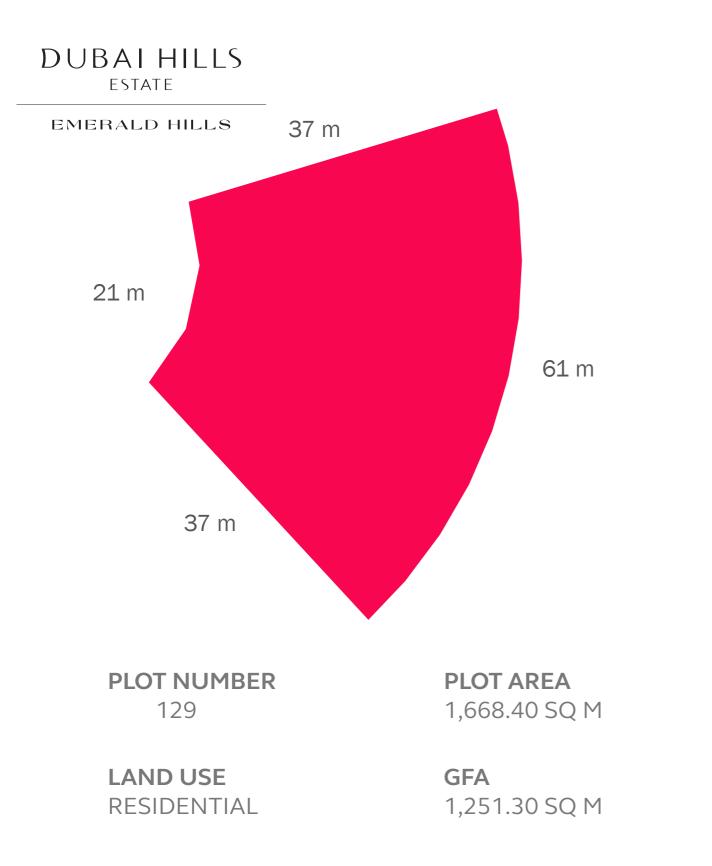

#### DUBAI HILLS ESTATE

#### EMERALD HILLS

completeness of the Plans.

LAND USE RESIDENTIAL **PLOT AREA** 1,633.93 SQ M

**GFA** 1,225.45 SQ M

### FAR: 0.75 - with basement FAR: 0.60 - without basement

LAND USE RESIDENTIAL **PLOT AREA** 1,682.35 SQ M

**GFA** 1,261.76 SQ M

### FAR: 0.75 - with basement FAR: 0.60 - without basement

completeness of the Plans.

RESIDENTIAL

990.11 SQ M

modifications to the Plans as the Vendor may deem appropriate or desirable at its sole discretion or as may be required by the relevant authorities. The Vendor makes no guarantee, warranty or representation whatsoever as to the accuracy and