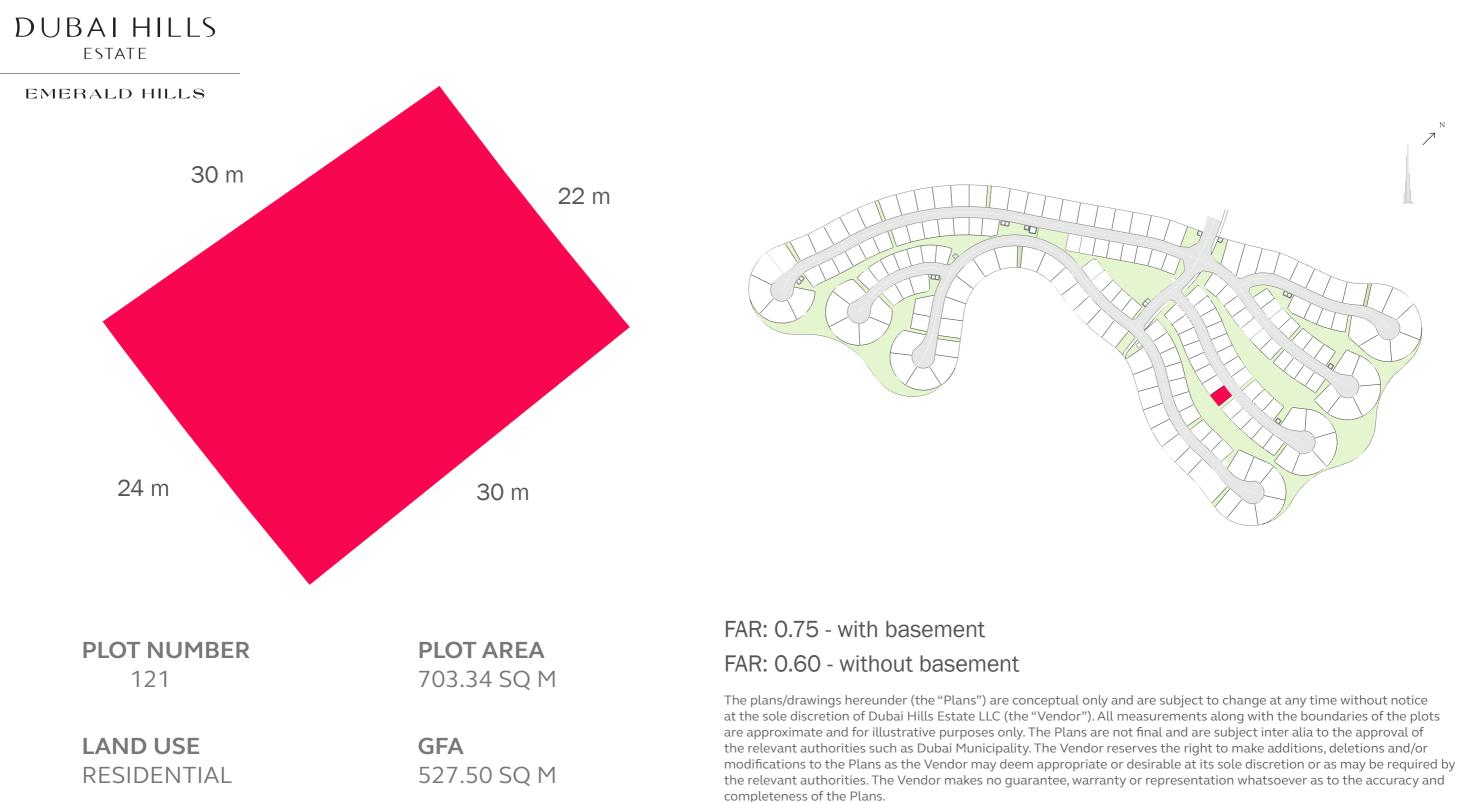

AR: 0.60 - without basement

#### EMERALD HILLS





PLOT NUMBER 110

LAND USE RESIDENTIAL **PLOT AREA** 743.77 SQ M

**GFA** 557.83 SQ M

### FAR: 0.75 - with basement FAR: 0.60 - without basement

# DUBAI HILLS

### EMERALD HILLS





PLOT NUMBER 111

LAND USE RESIDENTIAL **PLOT AREA** 765.68 SQ M

**GFA** 574.26 SQ M

## FAR: 0.75 - with basement FAR: 0.60 - without basement





PLOT NUMBER 112

LAND USE RESIDENTIAL **PLOT AREA** 766.42 SQ M

**GFA** 574.81 SQ M

## FAR: 0.75 - with basement FAR: 0.60 - without basement





PLOT NUMBER 113

**LAND USE** RESIDENTIAL **PLOT AREA** 739.57 SQ M

**GFA** 554.68 SQ M

## FAR: 0.75 - with basement FAR: 0.60 - without basement





# DUBAI HILLS

### EMERALD HILLS



LAND USE RESIDENTIAL **GFA** 527.50 SQ M







### DUBAI HILLS ESTATE















completeness of the Plans.

the relevant authorities. The Vendor makes no guarantee, warranty or representation whatsoever as to the accuracy and







RESIDENTIAL

912.51 SQ M

## FAR: 0.75 - with basement FAR: 0.60 - without basement



completeness of the Plans.

the relevant authorities. The Vendor makes no guarantee, warranty or representation whatsoever as to the accuracy and









PLOT NUMBER 131

44 m

LAND USE RESIDENTIAL **PLOT AREA** 1,351.58 SQ M

**GFA** 1,013.69 SQ M

## FAR: 0.75 - with basement FAR: 0.60 - without basement





















# DUBAI HILLS

### EMERALD HILLS



PLOT NUMBER 138

LAND USE RESIDENTIAL **PLOT AREA** 700.06 SQ M

**GFA** 525.04 SQ M

## FAR: 0.75 - with basement FAR: 0.60 - without basement







LAND USE RESIDENTIAL **PLOT AREA*