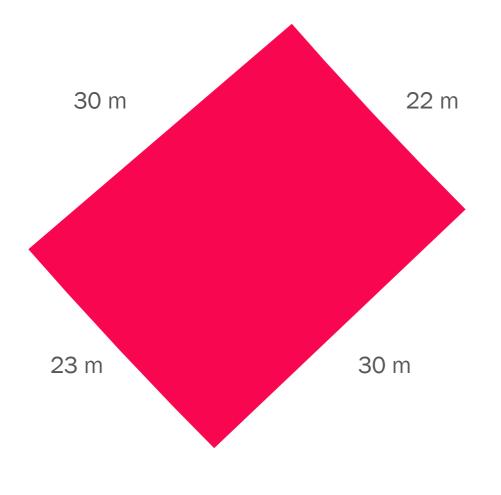

#### EMERALD HILLS

LAND USE RESIDENTIAL **PLOT AREA** 798.51 SQ M

**GFA** 598.88 SQ M