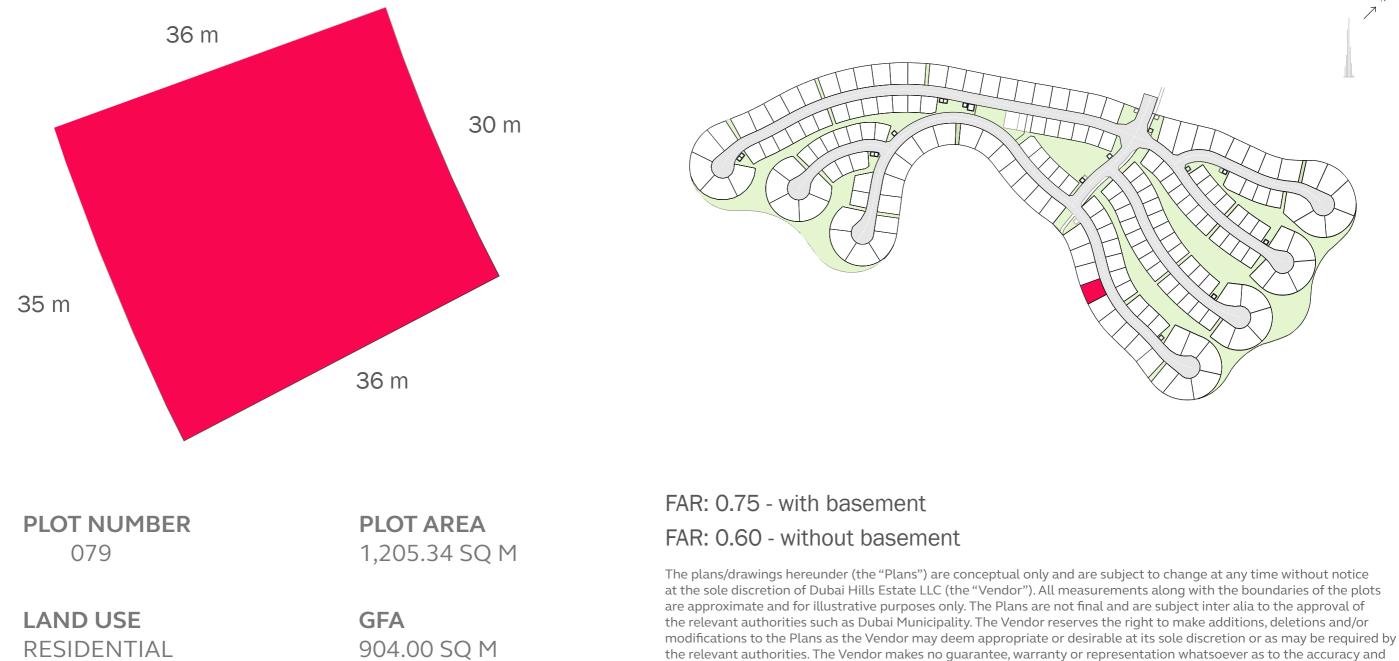

#### EMERALD HILLS

PLOT NUMBER 175

LAND USE RESIDENTIAL **PLOT AREA** 1,507.51 SQ M

**GFA** 1,130.63 SQ M

### FAR: 0.75 - with basement FAR: 0.60 - without basement