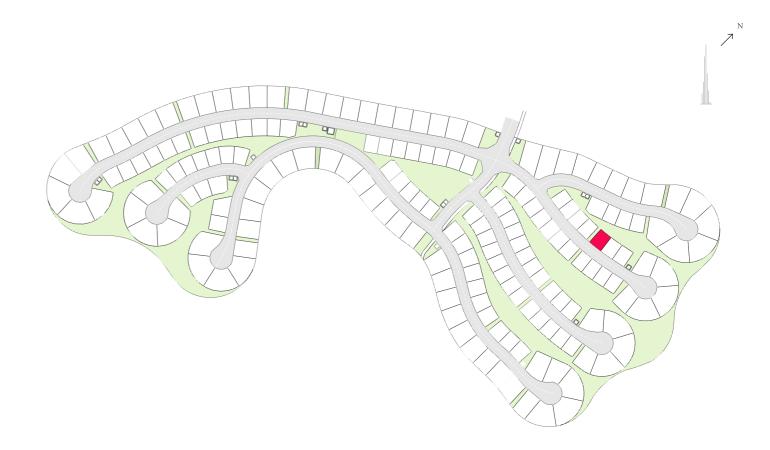

## EMERALD HILLS

PLOT PLAN

#### EMERALD HILLS

LAND USE RESIDENTIAL **PLOT AREA** 1,214.16 SQ M

**GFA** 910.62 SQ M