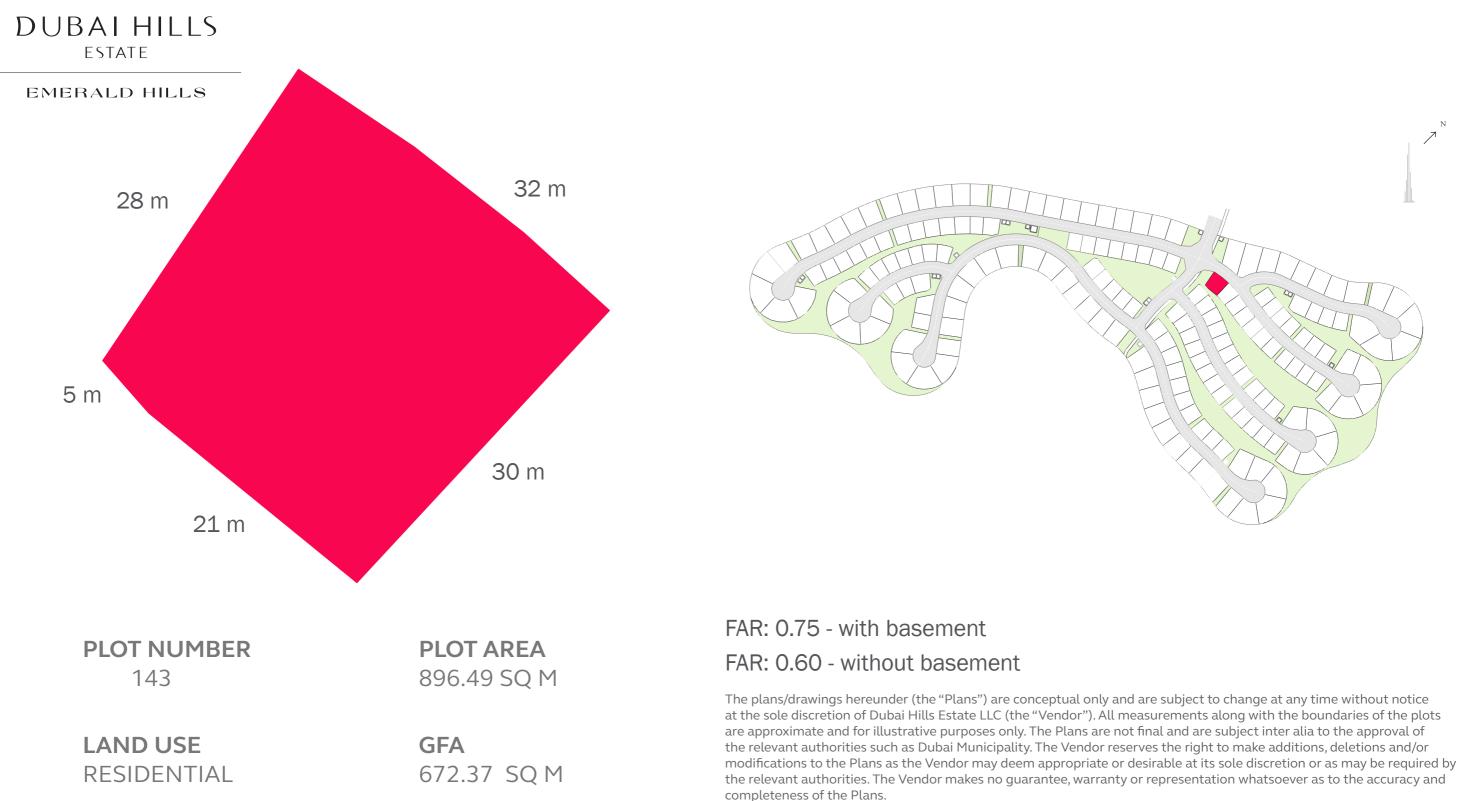

#### DUBAI HILLS ESTATE

#### EMERALD HILLS

#### EMERALD HILLS

completeness of the Plans.

LAND USE RESIDENTIAL **PLOT AREA** 1,633.93 SQ M

**GFA** 1,225.45 SQ M