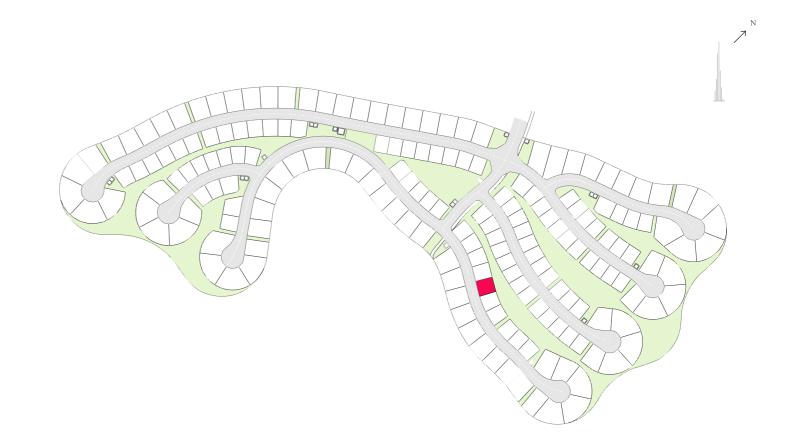

#### DUBAI HILLS ESTATE

#### EMERALD HILLS

completeness of the Plans.

LAND USE RESIDENTIAL **PLOT AREA** 1,633.93 SQ M

**GFA** 1,225.45 SQ M

### FAR: 0.75 - with basement FAR: 0.60 - without basement

LAND USE RESIDENTIAL **PLOT AREA** 1,682.35 SQ M

**GFA** 1,261.76 SQ M