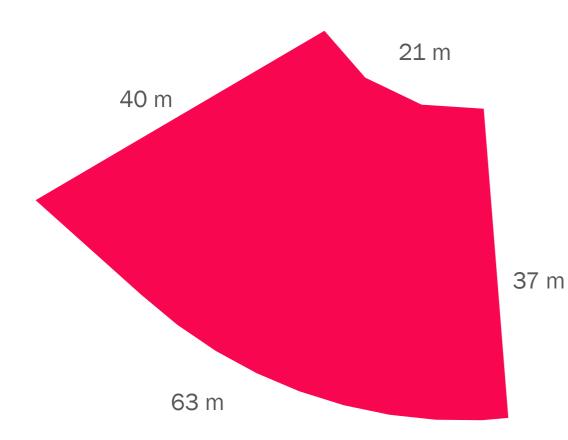

#### DUBAI HILLS ESTATE

#### EMERALD HILLS

PLOT NUMBER 173

LAND USE RESIDENTIAL **PLOT AREA** 1,717.62 SQ M

**GFA** 1,288.21 SQ M

### FAR: 0.75 - with basement FAR: 0.60 - without basement