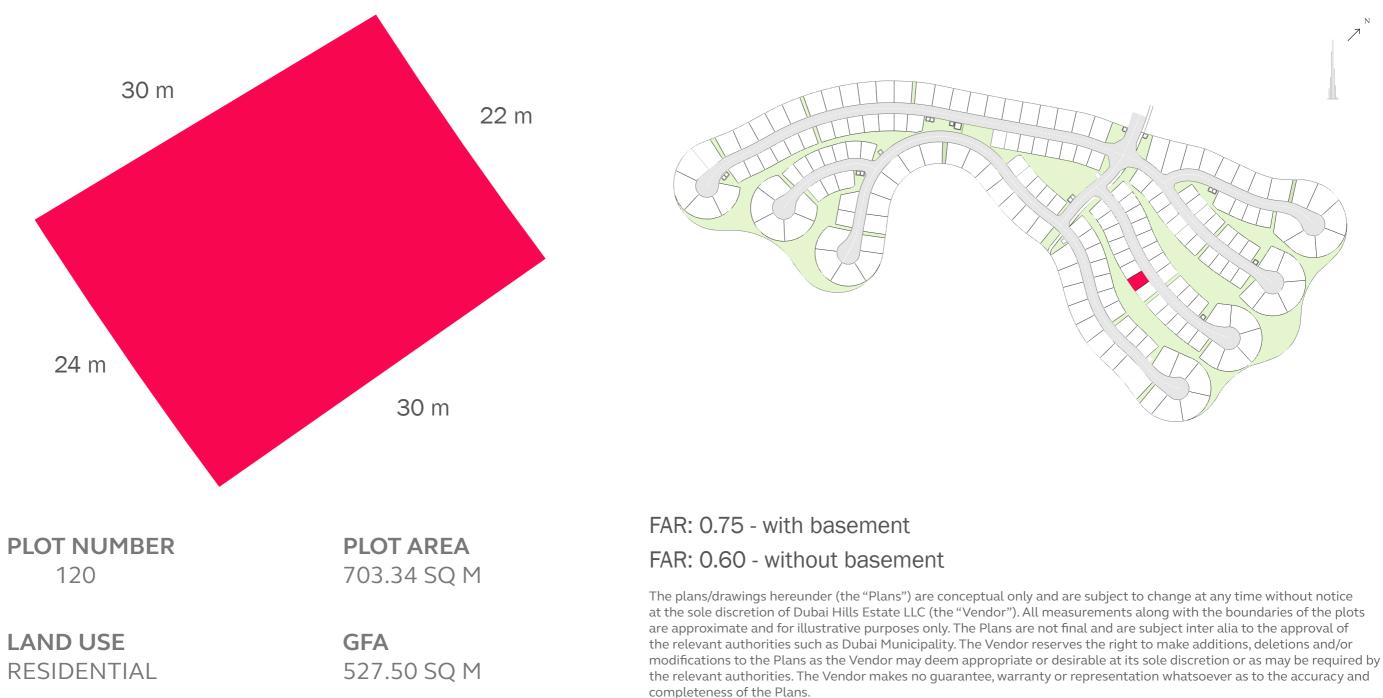

FAR: 0.60 - without basement

#### EMERALD HILLS





PLOT NUMBER 110

LAND USE RESIDENTIAL **PLOT AREA** 743.77 SQ M

**GFA** 557.83 SQ M

### FAR: 0.75 - with basement FAR: 0.60 - without basement

# DUBAI HILLS

### EMERALD HILLS





PLOT NUMBER 111

LAND USE RESIDENTIAL **PLOT AREA** 765.68 SQ M

**GFA** 574.26 SQ M

## FAR: 0.75 - with basement FAR: 0.60 - without basement





PLOT NUMBER 112

LAND USE RESIDENTIAL **PLOT AREA** 766.42 SQ M

**GFA** 574.81 SQ M

## FAR: 0.75 - with basement FAR: 0.60 - without basement





PLOT NUMBER 113

**LAND USE** RESIDENTIAL **PLOT AREA** 739.57 SQ M

**GFA** 554.68 SQ M

## FAR: 0.75 - with basement FAR: 0.60 - without basement





# DUBAI HILLS

### EMERALD HILLS



LAND USE RESIDENTIAL **GFA** 527.50 SQ M







### DUBAI HILLS ESTATE















completeness of the Plans.

the relevant authorities. The Vendor makes no guarantee, warranty or representation whatsoever as to the accuracy and







RESIDENTIAL

912.51 SQ M

## FAR: 0.75 - with basement FAR: 0.60 - without basement



completeness of the Plans.

the relevant authorities. The Vendor makes no guarantee, warranty or representation whatsoever as to the accuracy and









PLOT NUMBER 131

44 m

LAND USE RESIDENTIAL **PLOT AREA** 1,351.58 SQ M

**GFA** 1,013.69 SQ M

## FAR: 0.75 - with basement FAR: 0.60 - without basement





















# DUBAI HILLS

### EMERALD HILLS



PLOT NUMBER 138

LAND USE RESIDENTIAL **PLOT AREA** 700.06 SQ M

**GFA** 525.04 SQ M

## FAR: 0.75 - with basement FAR: 0.60 - without basement







LAND USE RESIDENTIAL **PLOT ARE