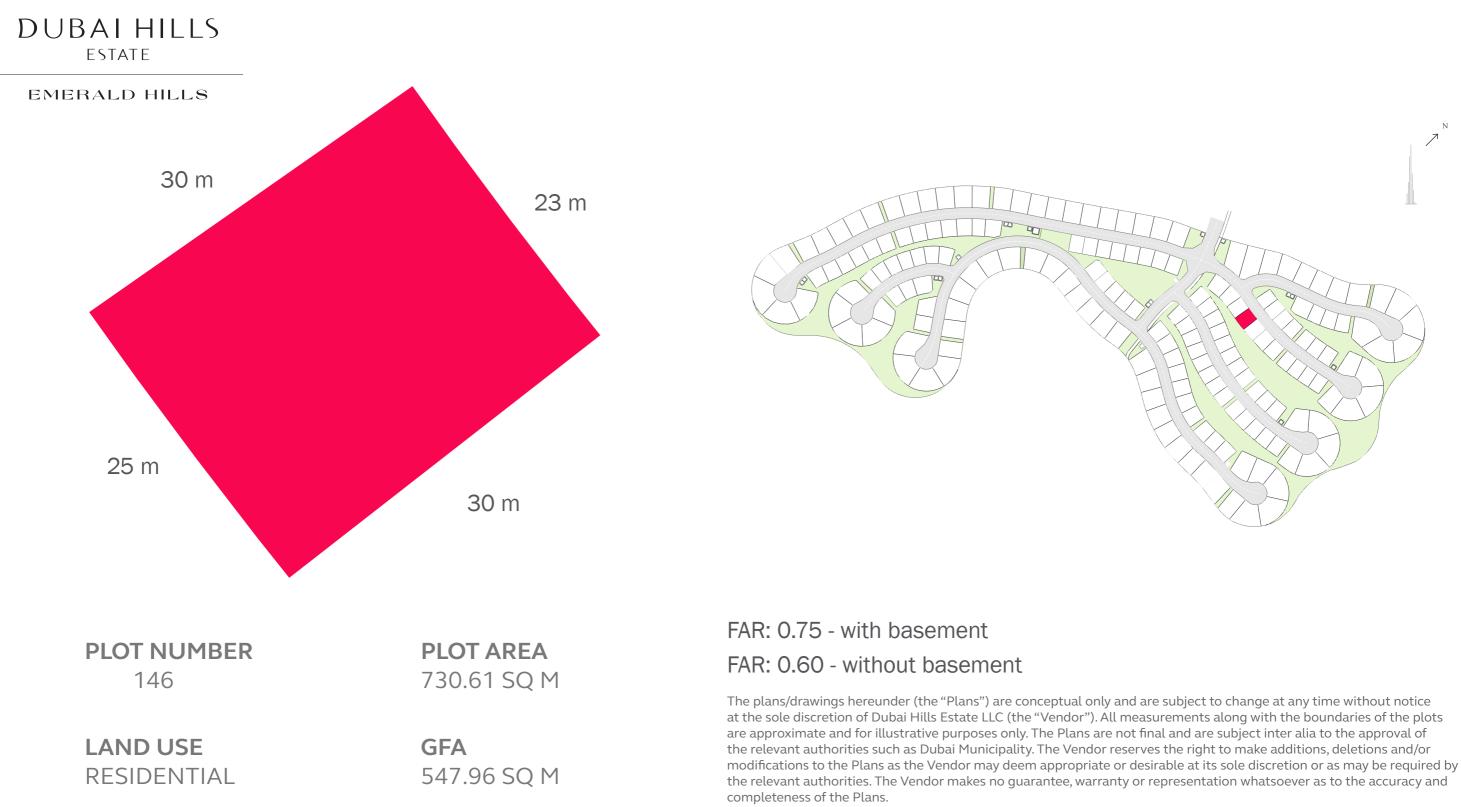

#### DUBAI HILLS ESTATE

#### EMERALD HILLS

The plans/drawings hereunder (the "Plans") are conceptual only and are subject to change at any time without notice at the sole discretion of Dubai Hills Estate LLC (the "Vendor"). All measurements along with the boundaries of the plots are approximate and for illustrative purposes only. The Plans are not final and are subject inter alia to the approval of the relevant authorities such as Dubai Municipality. The Vendor reserves the right to make additions, deletions and/or modifications to the Plans as the Vendor may deem appropriate or desirable at its sole discretion or as may be required by the relevant authorities. The Vendor makes no guarantee, warranty or representation whatsoever as to the accuracy and completeness of the Plans.

095

LAND USE RESIDENTIAL 798.51 SQ M

GFA 598.88 SQ M

#### EMERALD HILLS

LAND USE RESIDENTIAL **PLOT AREA** 798.51 SQ M

**GFA** 598.88 SQ M

### FAR: 0.75 - with basement FAR: 0.60 - without basement