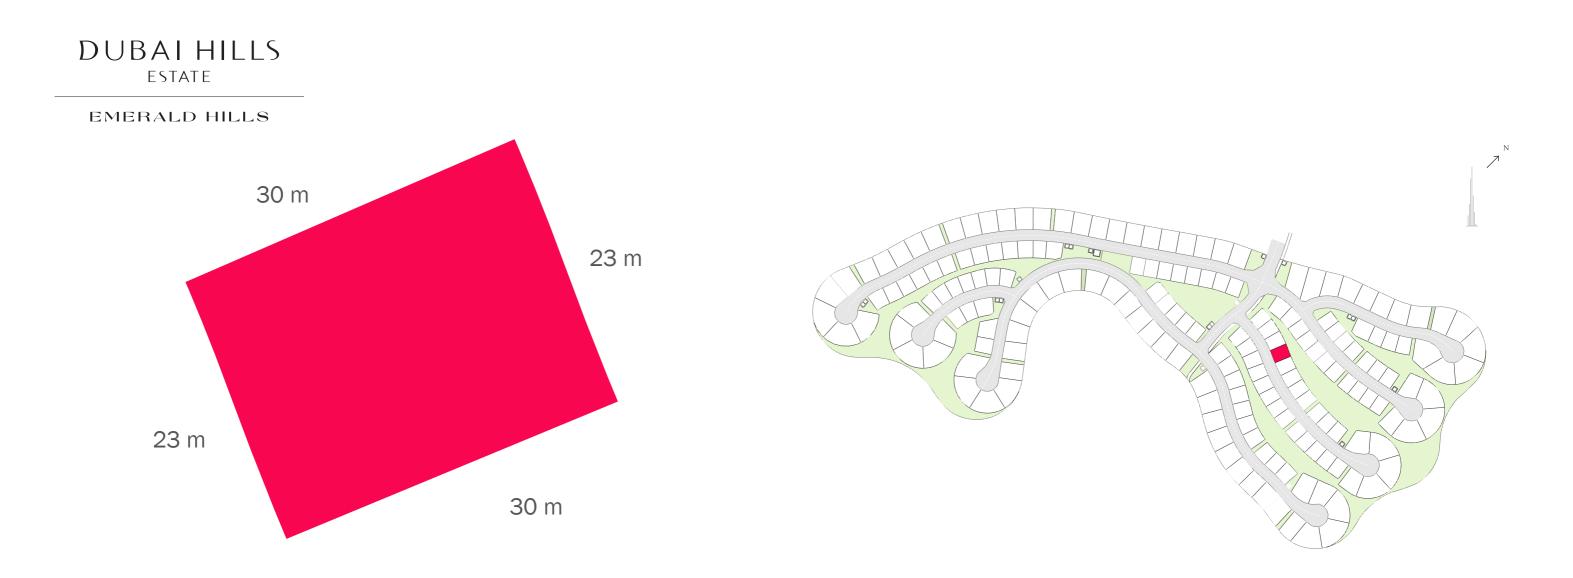

# DUBAI HILLS

### EMERALD HILLS

PLOT NUMBER 138

LAND USE RESIDENTIAL **PLOT AREA** 700.06 SQ M

**GFA** 525.04 SQ M

## FAR: 0.75 - with basement FAR: 0.60 - without basement

LAND USE RESIDENTIAL **PLOT AREA** 700.06 SQ M

**GFA** 525.04 SQ M