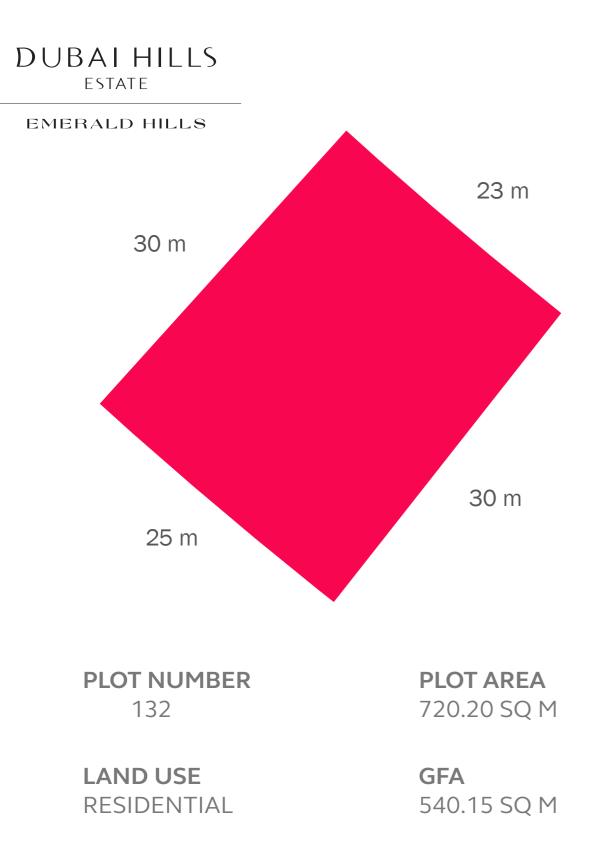

### DUBAI HILLS ESTATE

completeness of the Plans.

the relevant authorities. The Vendor makes no guarantee, warranty or representation whatsoever as to the accuracy and

RESIDENTIAL

912.51 SQ M

## FAR: 0.75 - with basement FAR: 0.60 - without basement

completeness of the Plans.

the relevant authorities. The Vendor makes no guarantee, warranty or representation whatsoever as to the accuracy and

PLOT NUMBER 131

44 m

LAND USE RESIDENTIAL **PLOT AREA** 1,351.58 SQ M

**GFA** 1,013.69 SQ M

## FAR: 0.75 - with basement FAR: 0.60 - without basement