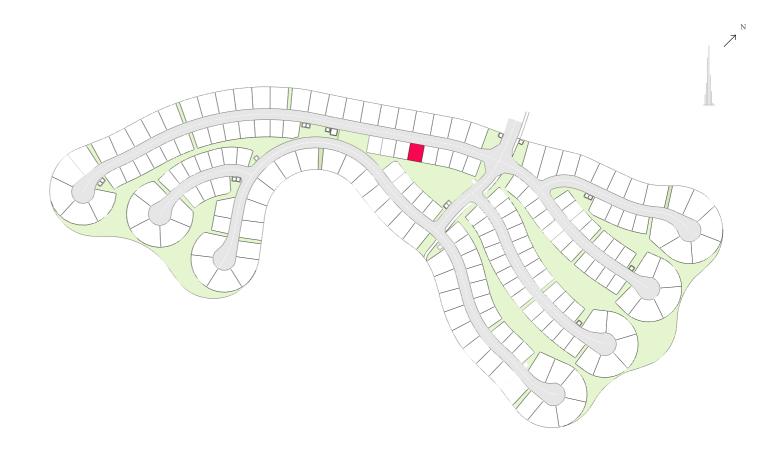

#### DUBAI HILLS ESTATE

#### EMERALD HILLS

completeness of the Plans.

LAND USE RESIDENTIAL **PLOT AREA** 1,633.93 SQ M

**GFA** 1,225.45 SQ M

### FAR: 0.75 - with basement FAR: 0.60 - without basement

LAND USE RESIDENTIAL **PLOT AREA** 1,682.35 SQ M

**GFA** 1,261.76 SQ M