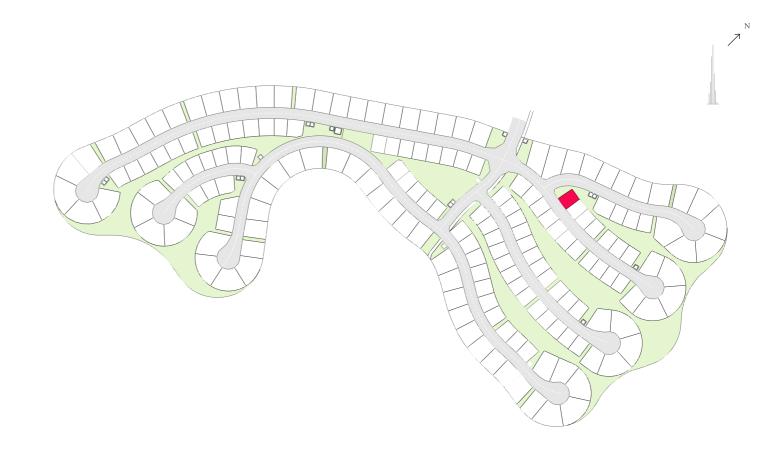

### FAR: 0.75 - with basement FAR: 0.60 - without basement

completeness of the Plans.

RESIDENTIAL

990.11 SQ M

modifications to the Plans as the Vendor may deem appropriate or desirable at its sole discretion or as may be required by the relevant authorities. The Vendor makes no guarantee, warranty or representation whatsoever as to the accuracy and

**LAND USE** RESIDENTIAL **GFA** 1,077.95 SQ M