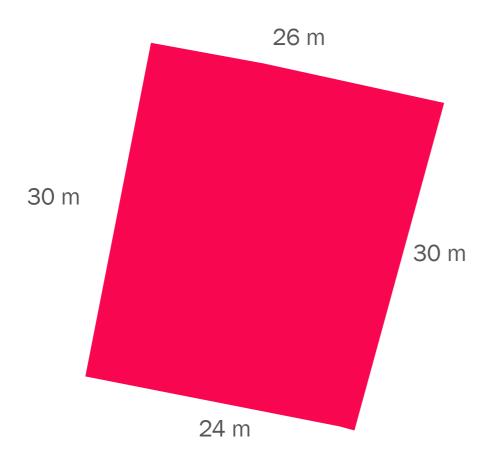

#### EMERALD HILLS

completeness of the Plans.

LAND USE RESIDENTIAL **PLOT AREA** 1,633.93 SQ M

**GFA** 1,225.45 SQ M

### FAR: 0.75 - with basement FAR: 0.60 - without basement

LAND USE RESIDENTIAL **PLOT AREA** 1,682.35 SQ M

**GFA** 1,261.76 SQ M