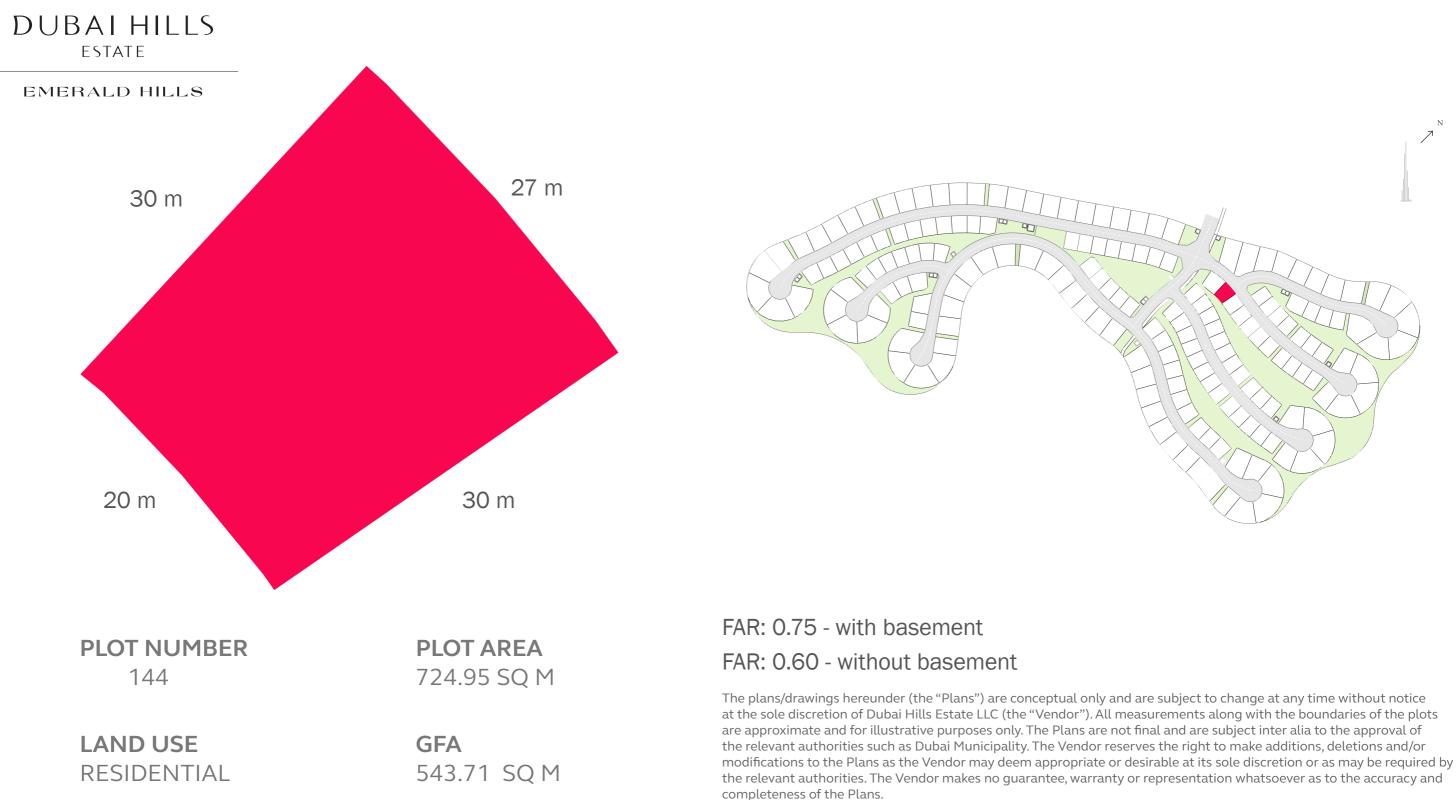

#### DUBAI HILLS ESTATE

#### EMERALD HILLS

completeness of the Plans.

LAND USE RESIDENTIAL **PLOT AREA** 1,633.93 SQ M

**GFA** 1,225.45 SQ M

### FAR: 0.75 - with basement FAR: 0.60 - without basement

LAND USE RESIDENTIAL **PLOT AREA** 1,682.35 SQ M

**GFA** 1,261.76 SQ M