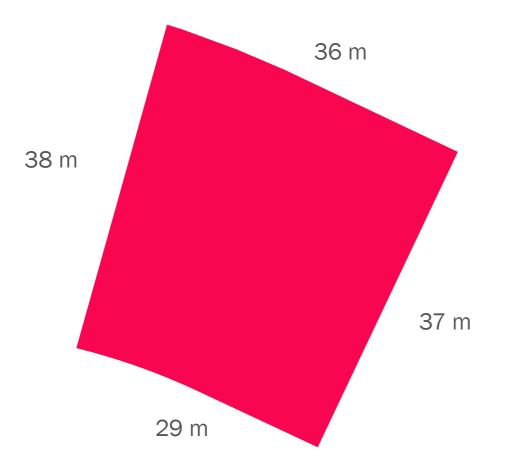

#### DUBAI HILLS ESTATE

#### EMERALD HILLS

PLOT NUMBER 173

LAND USE RESIDENTIAL **PLOT AREA** 1,717.62 SQ M

**GFA** 1,288.21 SQ M