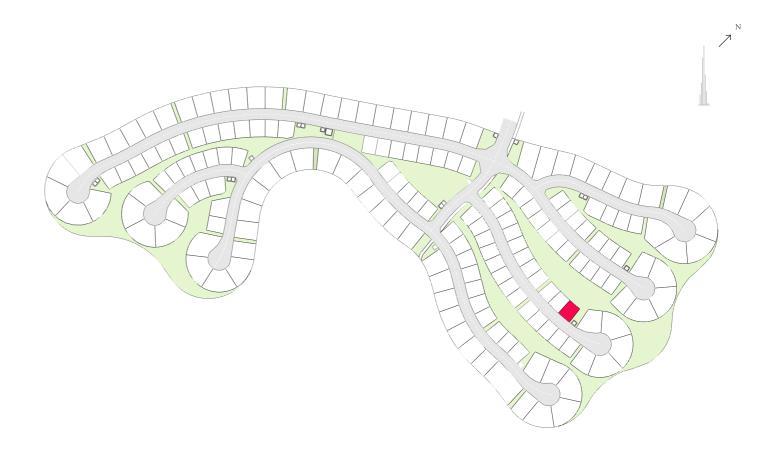

# DUBAI HILLS

### EMERALD HILLS

PLOT NUMBER 138

LAND USE RESIDENTIAL **PLOT AREA** 700.06 SQ M

**GFA** 525.04 SQ M

## FAR: 0.75 - with basement FAR: 0.60 - without basement

LAND USE RESIDENTIAL **PLOT AREA** 700.06 SQ M

**GFA** 525.04 SQ M