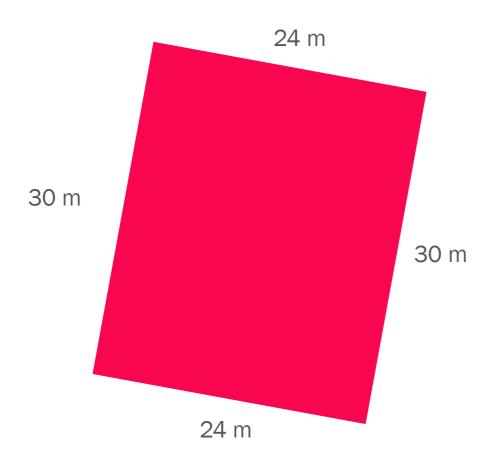

#### DUBAI HILLS ESTATE

#### EMERALD HILLS

completeness of the Plans.

LAND USE RESIDENTIAL **PLOT AREA** 1,633.93 SQ M

**GFA** 1,225.45 SQ M

### FAR: 0.75 - with basement FAR: 0.60 - without basement

LAND USE RESIDENTIAL **PLOT AREA** 1,682.35 SQ M

**GFA** 1,261.76 SQ M