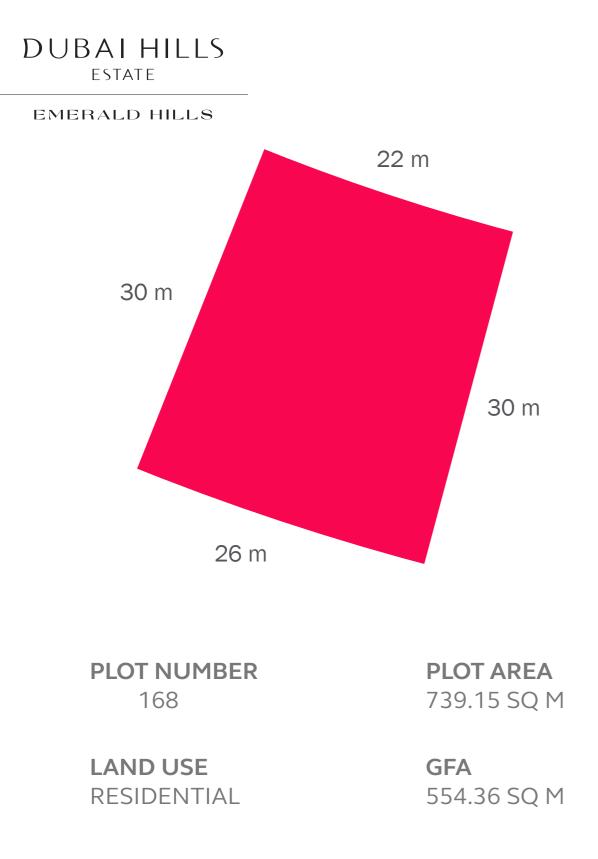

### FAR: 0.75 - with basement FAR: 0.60 - without basement

EMERALD HILLS

PLOT NUMBER 166

LAND USE RESIDENTIAL **PLOT AREA** 727.75 SQ M

**GFA** 545.81 SQ M