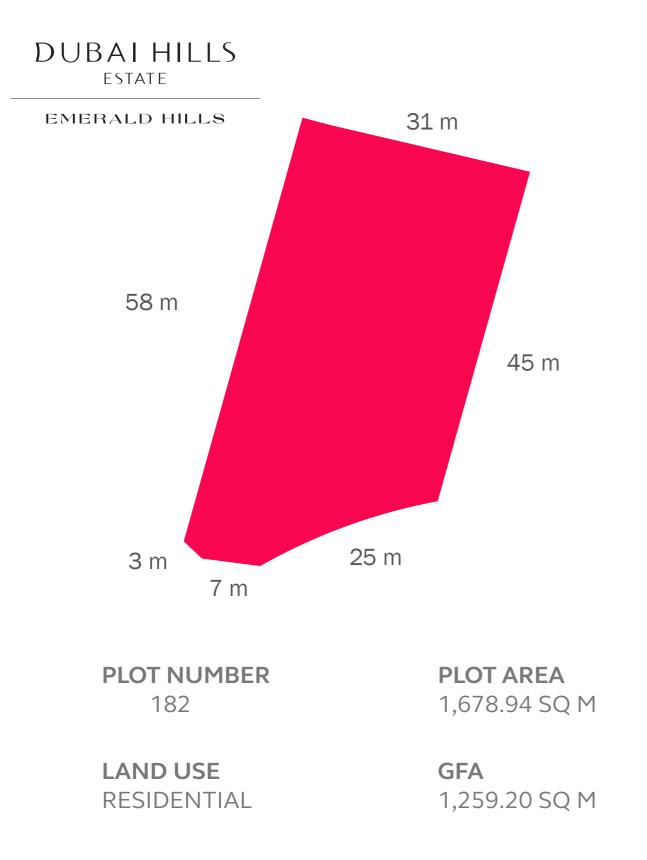

### FAR: 0.75 - with basement FAR: 0.60 - without basement

**PLOT NUMBER** 183

LAND USE RESIDENTIAL **PLOT AREA** 1,582.47 SQ M

**GFA** 1,186.85 SQ M