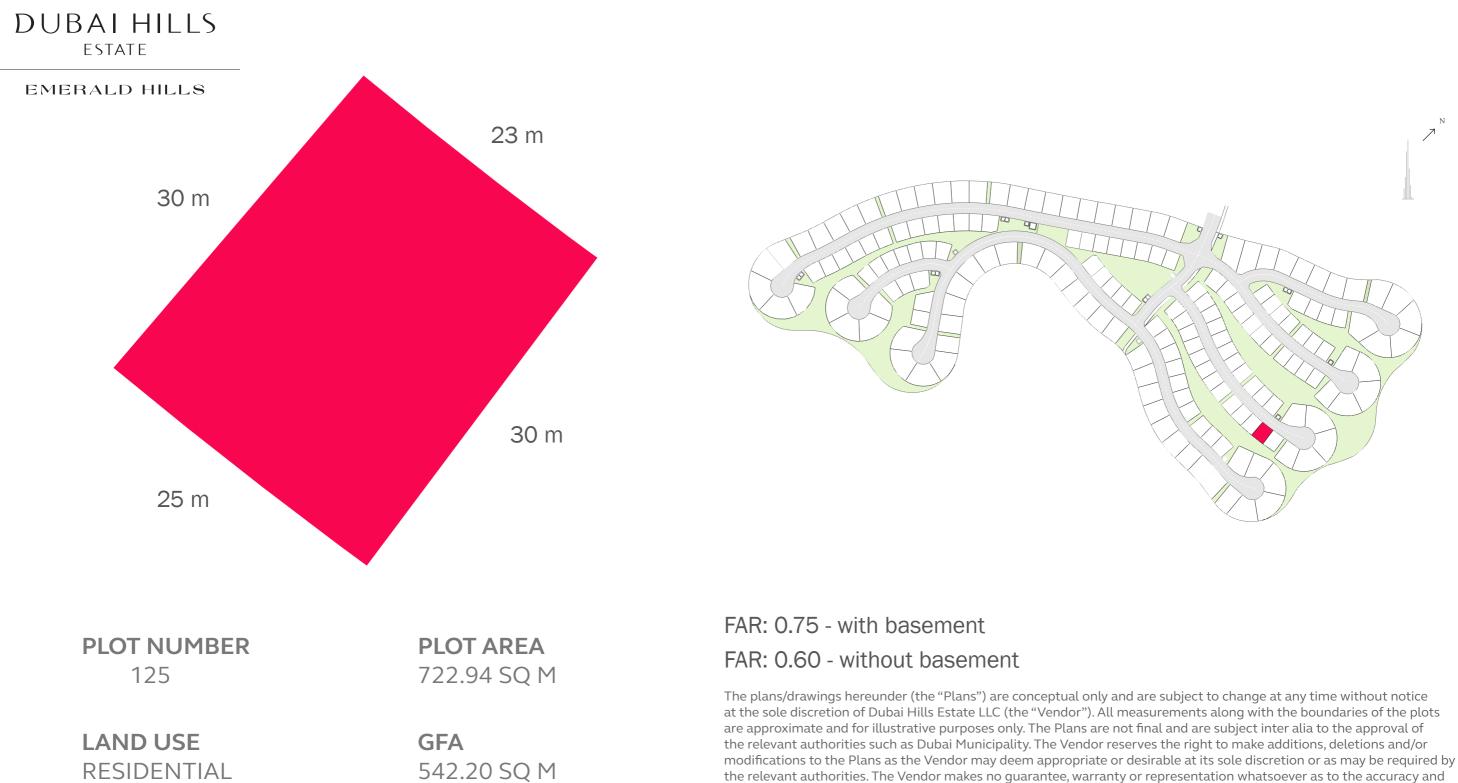

#### EMERALD HILLS

**PLOT NUMBER** 097

LAND USE RESIDENTIAL **PLOT AREA** 798.51 SQ M

**GFA** 598.88 SQ M

### FAR: 0.75 - with basement FAR: 0.60 - without basement