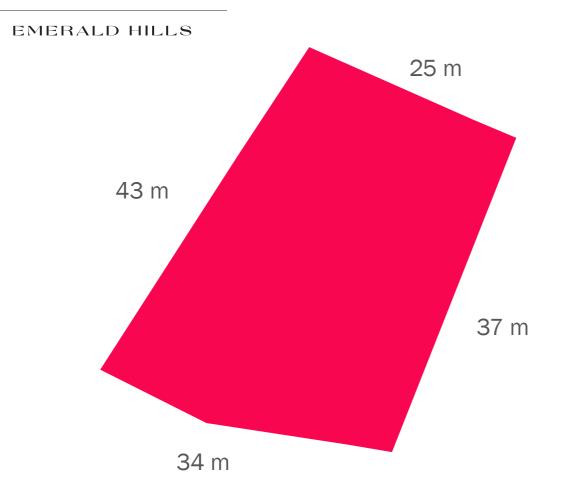

PLOT NUMBER 131

44 m

LAND USE RESIDENTIAL **PLOT AREA** 1,351.58 SQ M

**GFA** 1,013.69 SQ M