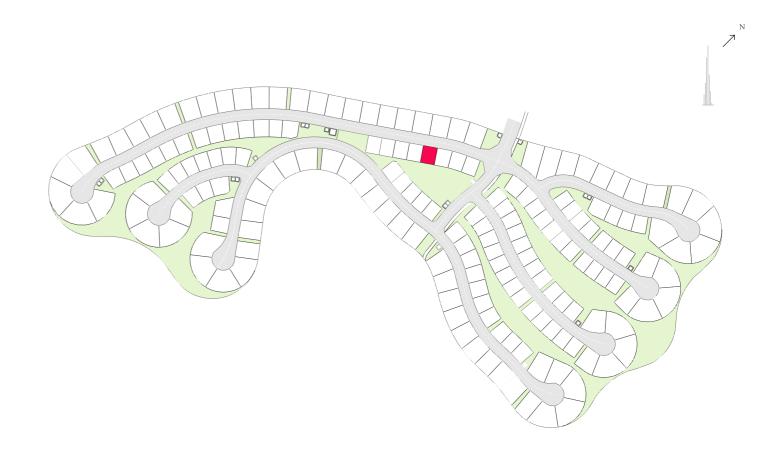

### FAR: 0.75 - with basement FAR: 0.60 - without basement

completeness of the Plans.

RESIDENTIAL

990.11 SQ M

modifications to the Plans as the Vendor may deem appropriate or desirable at its sole discretion or as may be required by the relevant authorities. The Vendor makes no guarantee, warranty or representation whatsoever as to the accuracy and

**LAND USE** RESIDENTIAL **GFA** 1,077.95 SQ M

### FAR: 0.75 - with basement FAR: 0.60 - without basement

GFA

598.88 SQ M

LAND USE

RESIDENTIAL