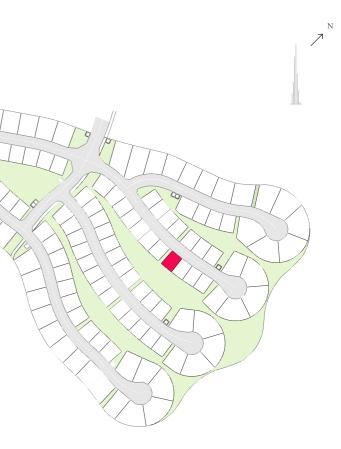

completeness of the Plans.

the relevant authorities. The Vendor makes no guarantee, warranty or representation whatsoever as to the accuracy and









PLOT NUMBER 131

44 m

LAND USE RESIDENTIAL **PLOT AREA** 1,351.58 SQ M

**GFA** 1,013.69 SQ M

## FAR: 0.75 - with basement FAR: 0.60 - without basement





















# DUBAI HILLS

### EMERALD HILLS



PLOT NUMBER 138

LAND USE RESIDENTIAL **PLOT AREA** 700.06 SQ M

**GFA** 525.04 SQ M

## FAR: 0.75 - with basement FAR: 0.60 - without basement







LAND USE RESIDENTIAL **PLOT AREA** 700.06 SQ M

**GFA** 525.04 SQ M

## FAR: 0.75 - with basement FAR: 0.60 - without basement





LAND USE RESIDENTIAL **PLOT AREA** 700.06 SQ M

**GFA** 525.04 SQ M

### FAR: 0.75 - with basement FAR: 0.60 - without basement



























LAND USE RESIDENTIAL **GFA** 506.68 SQ M

### FAR: 0.75 - with basement FAR: 0.60 - without basement





LAND USE RESIDENTIAL **GFA** 500.84 SQ M

### FAR: 0.75 - with basement FAR: 0.60 - without basement









#### EMERALD HILLS





61 m

PLOT NUMBER 155

LAND USE RESIDENTIAL **PLOT AREA** 1,668.90 SQ M

**GFA** 1,251.67 SQ M

### FAR: 0.75 - with basement FAR: 0.60 - without basement





LAND USE RESIDENTIAL 1,715.53 SQ M

**GFA** 1,286.65 SQ M

### FAR: 0.75 - with basement FAR: 0.60 - without basement











PLOT NUMBER 158

LAND USE RESIDENTIAL **PLOT AREA** 1,222.67 SQ M

**GFA** 917.00 SQ M

### FAR: 0.75 - with basement FAR: 0.60 - without basement

#### EMERALD HILLS





PLOT NUMBER 159

LAND USE RESIDENTIAL **PLOT AREA** 719.37 SQ M

**GFA** 539.53 SQ M

### FAR