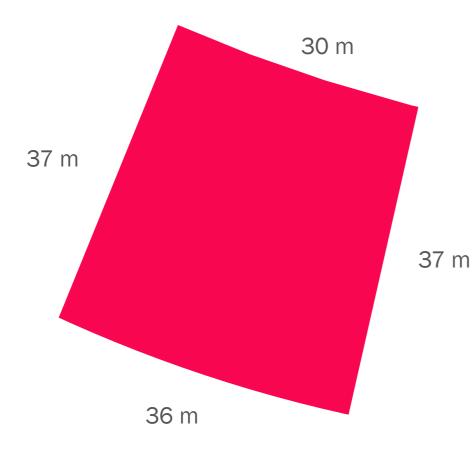

#### EMERALD HILLS

LAND USE RESIDENTIAL **PLOT AREA** 1,214.16 SQ M

**GFA** 910.62 SQ M