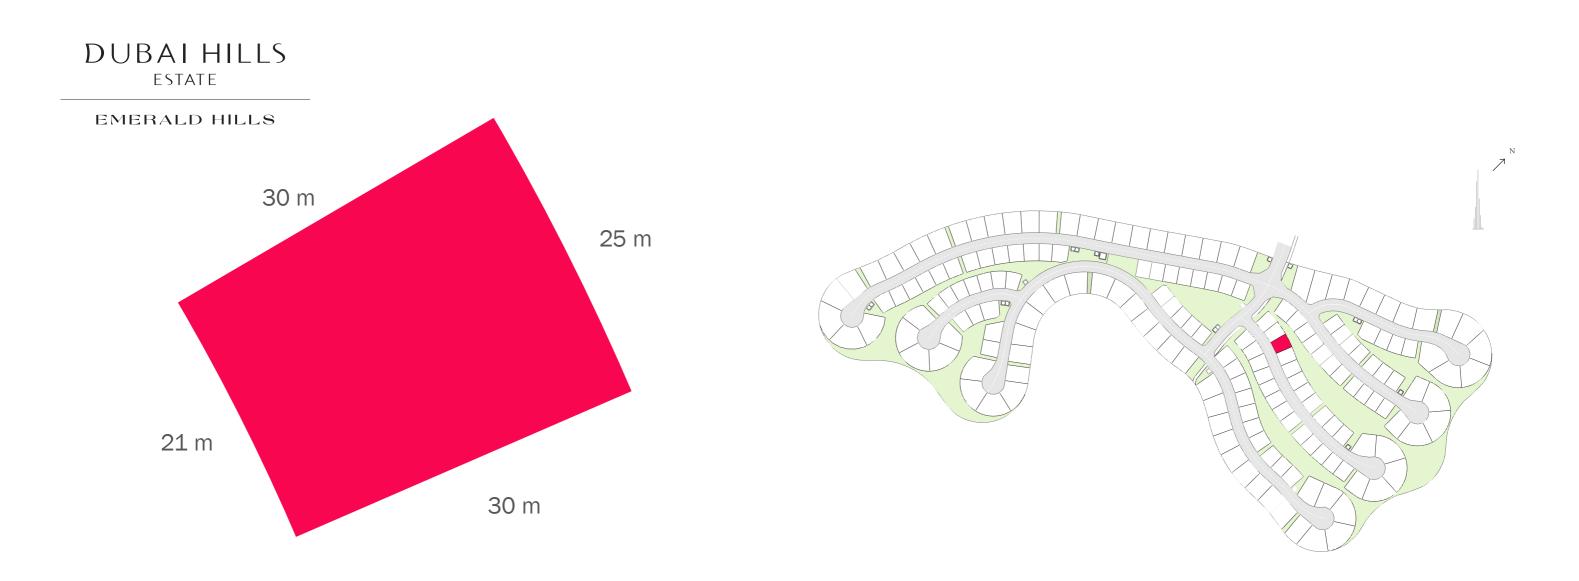

# DUBAI HILLS

## FAR: 0.75 - with basement FAR: 0.60 - without basement

LAND USE RESIDENTIAL **PLOT AREA** 700.06 SQ M

**GFA** 525.04 SQ M

### FAR: 0.75 - with basement FAR: 0.60 - without basement

LAND USE RESIDENTIAL **GFA** 506.68 SQ M