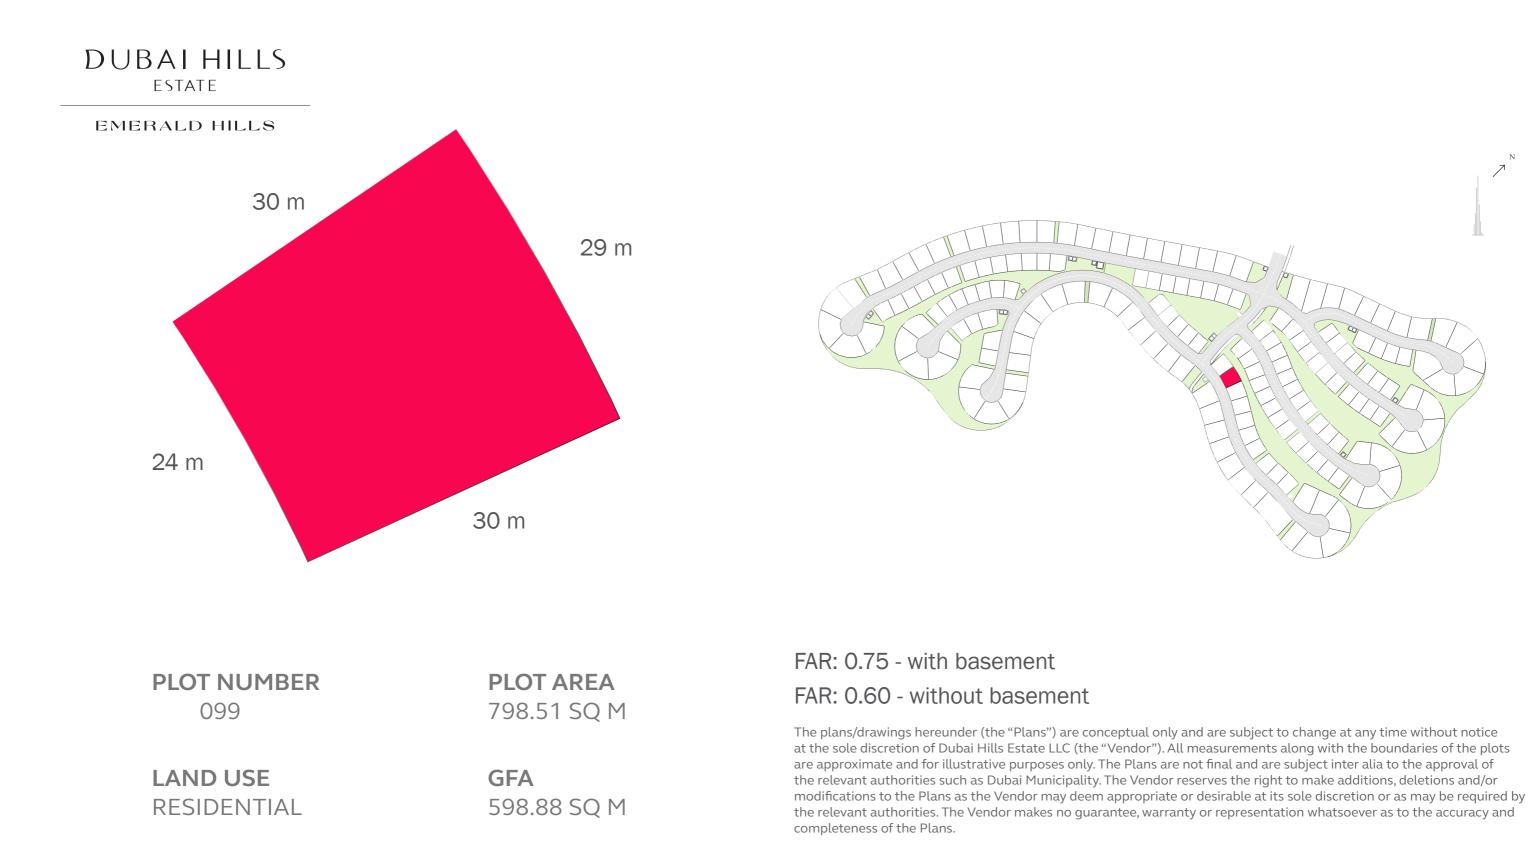

095

LAND USE RESIDENTIAL 798.51 SQ M

GFA 598.88 SQ M

#### EMERALD HILLS

LAND USE RESIDENTIAL **PLOT AREA** 798.51 SQ M

**GFA** 598.88 SQ M

#### FAR: 0.75 - with basement FAR: 0.60 - without basement