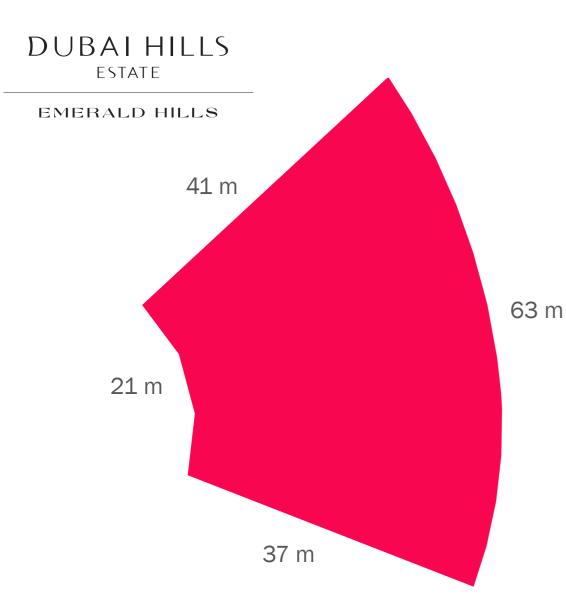

#### DUBAI HILLS ESTATE

#### EMERALD HILLS

#### EMERALD HILLS

PLOT NUMBER 171

LAND USE RESIDENTIAL **PLOT AREA** 1,691.36 SQ M

**GFA** 1,268.52 SQ M

### FAR: 0.75 - with basement FAR: 0.60 - without basement