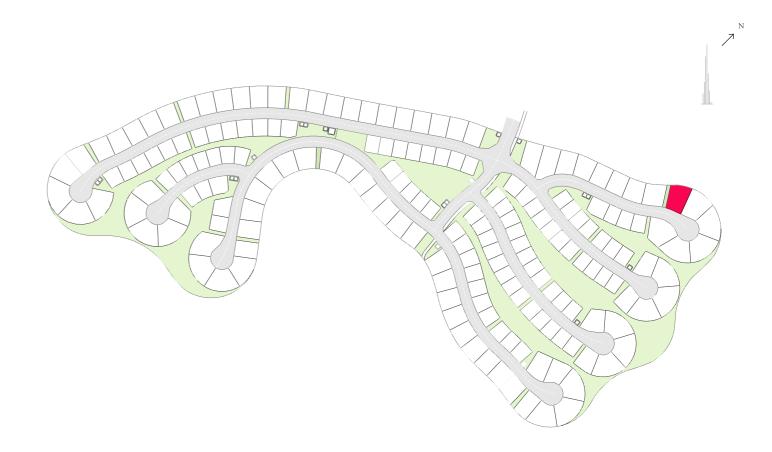

#### DUBAI HILLS ESTATE

#### EMERALD HILLS

PLOT NUMBER 173

LAND USE RESIDENTIAL **PLOT AREA** 1,717.62 SQ M

**GFA** 1,288.21 SQ M

### FAR: 0.75 - with basement FAR: 0.60 - without basement