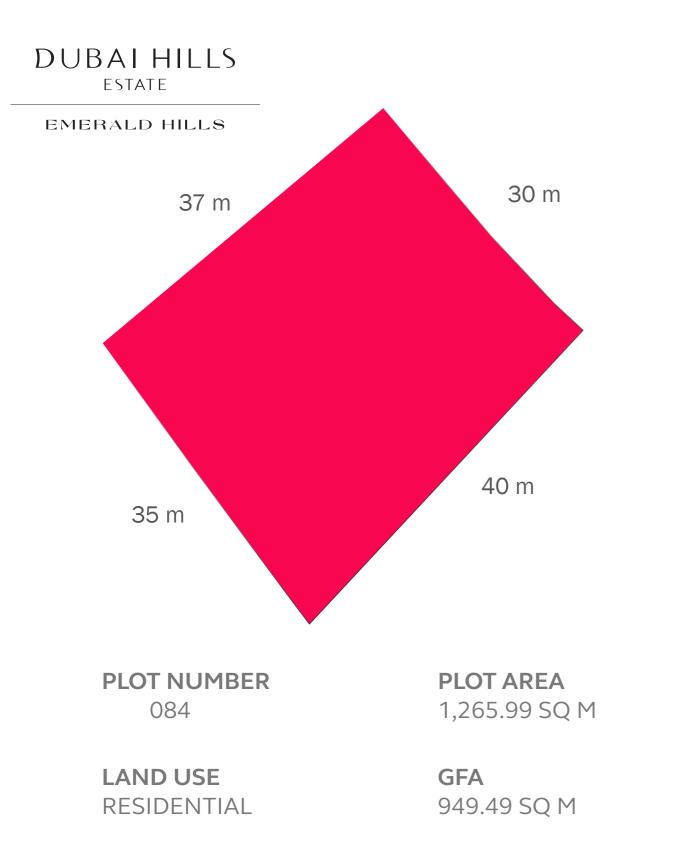

### FAR: 0.75 - with basement FAR: 0.60 - without basement

completeness of the Plans.

RESIDENTIAL

990.11 SQ M

modifications to the Plans as the Vendor may deem appropriate or desirable at its sole discretion or as may be required by the relevant authorities. The Vendor makes no guarantee, warranty or representation whatsoever as to the accuracy and

**LAND USE** RESIDENTIAL **GFA** 1,077.95 SQ M

### FAR: 0.75 - with basement FAR: 0.60 - without basement

GFA

598.88 SQ M

LAND USE

RESIDENTIAL