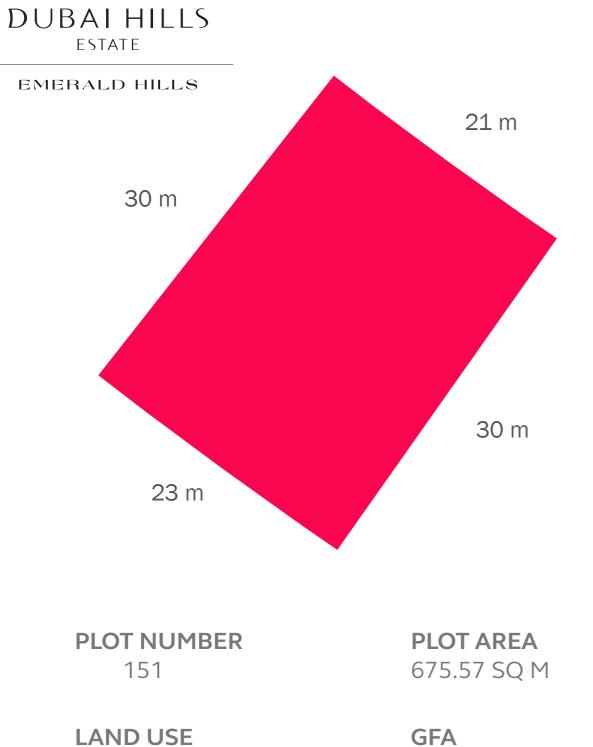

#### DUBAI HILLS ESTATE

#### EMERALD HILLS

completeness of the Plans.

LAND USE RESIDENTIAL **PLOT AREA** 1,633.93 SQ M

**GFA** 1,225.45 SQ M