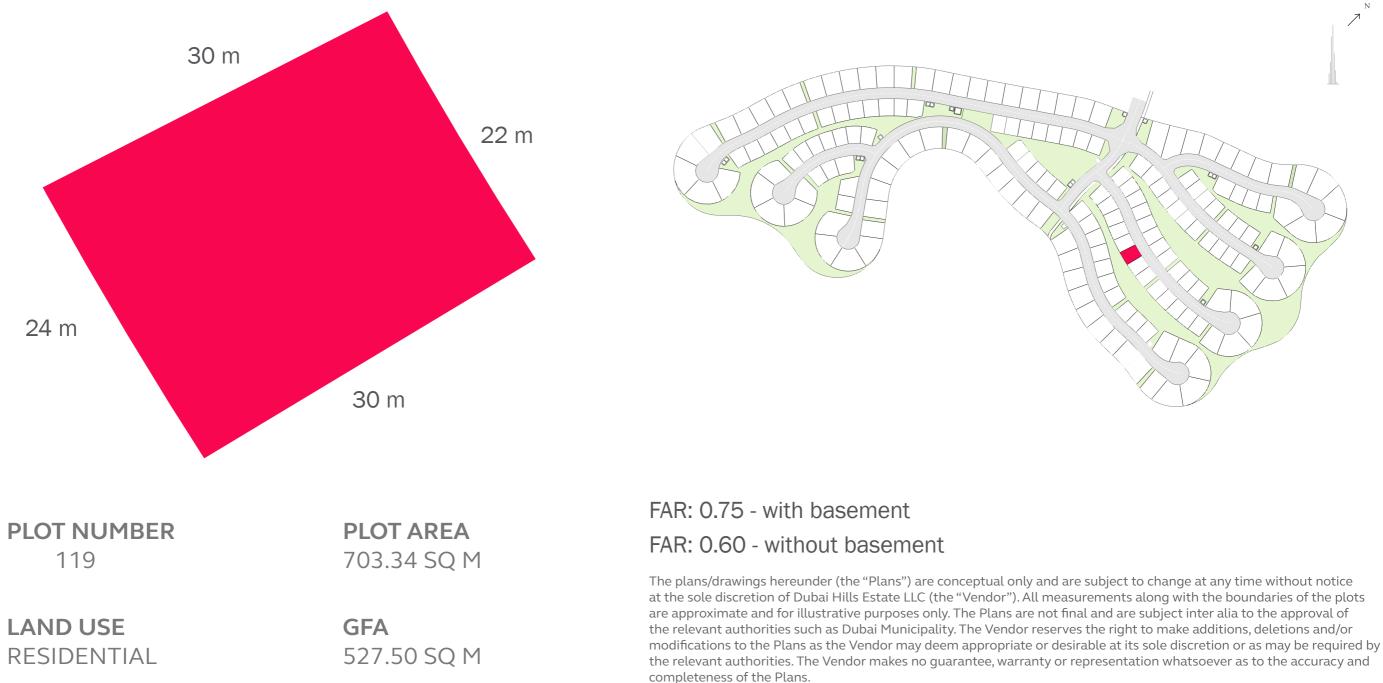

## FAR: 0.75 - with basement FAR: 0.60 - without basement

#### EMERALD HILLS





PLOT NUMBER 110

LAND USE RESIDENTIAL **PLOT AREA** 743.77 SQ M

**GFA** 557.83 SQ M

### FAR: 0.75 - with basement FAR: 0.60 - without basement

# DUBAI HILLS

### EMERALD HILLS





PLOT NUMBER 111

LAND USE RESIDENTIAL **PLOT AREA** 765.68 SQ M

**GFA** 574.26 SQ M

## FAR: 0.75 - with basement FAR: 0.60 - without basement





PLOT NUMBER 112

LAND USE RESIDENTIAL **PLOT AREA** 766.42 SQ M

**GFA** 574.81 SQ M

## FAR: 0.75 - with basement FAR: 0.60 - without basement





PLOT NUMBER 113

**LAND USE** RESIDENTIAL **PLOT AREA** 739.57 SQ M

**GFA** 554.68 SQ M

## FAR: 0.75 - with basement FAR: 0.60 - without basement





# DUBAI HILLS

### EMERALD HILLS



LAND USE RESIDENTIAL **GFA** 527.50 SQ M







### DUBAI HILLS ESTATE















completeness of the Plans.

the relevant authorities. The Vendor makes no guarantee, warranty or representation whatsoever as to the accuracy and







RESIDENTIAL

912.51 SQ M

## FAR: 0.75 - with basement FAR: 0.60 - without basement



completeness of the Plans.

the relevant authorities. The Vendor makes no guarantee, warranty or representation whatsoever as to the accuracy and









PLOT NUMBER 131

44 m

LAND USE RESIDENTIAL **PLOT AREA** 1,351.58 SQ M

**GFA** 1,013.69 SQ M

## FAR: 0.75 - with basement FAR: 0.60 - without basement





















# DUBAI HILLS

### EMERALD HILLS



PLOT NUMBER 138

LAND USE RESIDENTIAL **PLOT AREA** 700.06 SQ M

**GFA** 525.04 SQ M

## FAR: 0.75 - with basement FAR: 0.60 - without basement







LAN