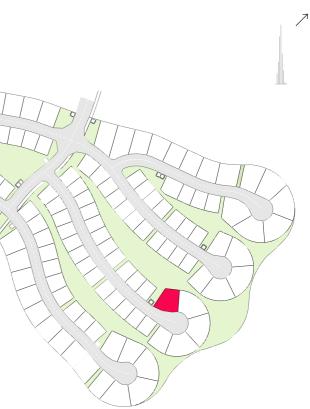

### DUBAI HILLS ESTATE

completeness of the Plans.

the relevant authorities. The Vendor makes no guarantee, warranty or representation whatsoever as to the accuracy and

RESIDENTIAL

912.51 SQ M

## FAR: 0.75 - with basement FAR: 0.60 - without basement

completeness of the Plans.

the relevant authorities. The Vendor makes no guarantee, warranty or representation whatsoever as to the accuracy and

PLOT NUMBER 131

44 m

LAND USE RESIDENTIAL **PLOT AREA** 1,351.58 SQ M

**GFA** 1,013.69 SQ M

## FAR: 0.75 - with basement FAR: 0.60 - without basement