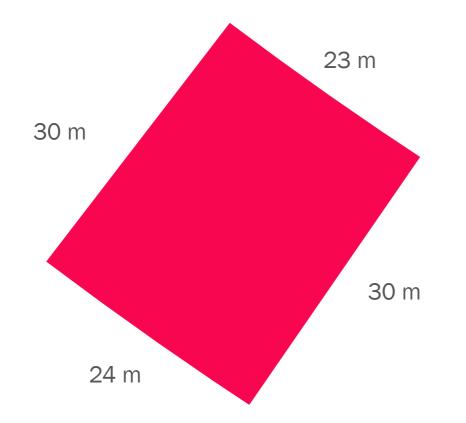

#### EMERALD HILLS

completeness of the Plans.

LAND USE RESIDENTIAL **PLOT AREA** 1,633.93 SQ M

**GFA** 1,225.45 SQ M

### FAR: 0.75 - with basement FAR: 0.60 - without basement

LAND USE RESIDENTIAL **PLOT AREA** 1,682.35 SQ M

**GFA** 1,261.76 SQ M