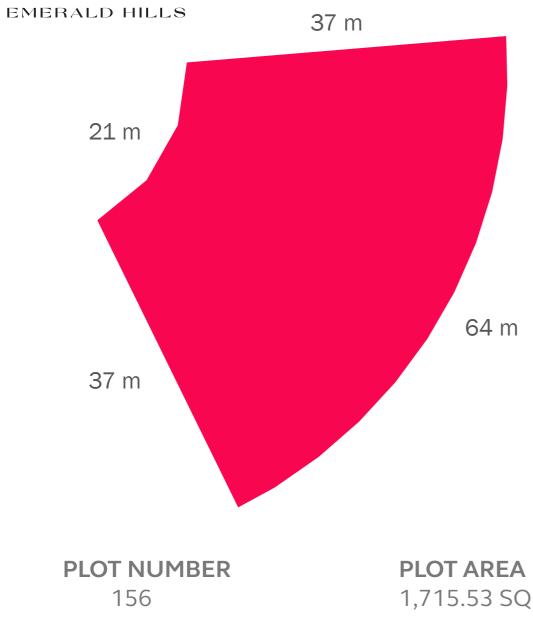

### FAR: 0.75 - with basement FAR: 0.60 - without basement

LAND USE RESIDENTIAL 1,715.53 SQ M

**GFA** 1,286.65 SQ M