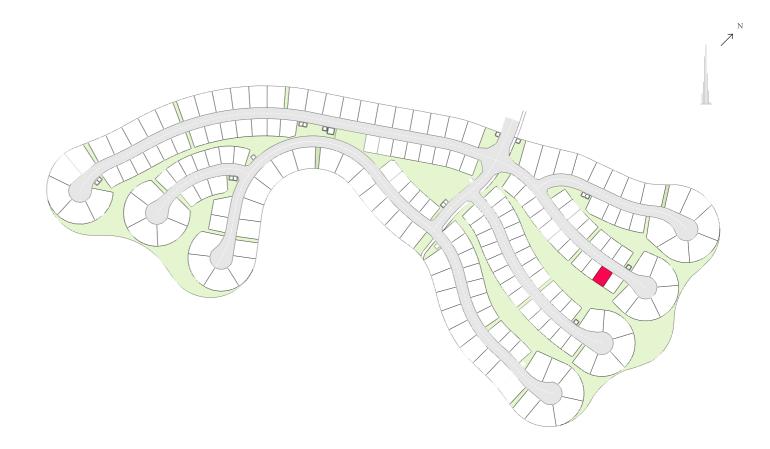

ion whatsoever as to the accuracy and









PLOT NUMBER 131

44 m

LAND USE RESIDENTIAL **PLOT AREA** 1,351.58 SQ M

**GFA** 1,013.69 SQ M

## FAR: 0.75 - with basement FAR: 0.60 - without basement





















# DUBAI HILLS

### EMERALD HILLS



PLOT NUMBER 138

LAND USE RESIDENTIAL **PLOT AREA** 700.06 SQ M

**GFA** 525.04 SQ M

## FAR: 0.75 - with basement FAR: 0.60 - without basement







LAND USE RESIDENTIAL **PLOT AREA** 700.06 SQ M

**GFA** 525.04 SQ M

## FAR: 0.75 - with basement FAR: 0.60 - without basement





LAND USE RESIDENTIAL **PLOT AREA** 700.06 SQ M

**GFA** 525.04 SQ M

### FAR: 0.75 - with basement FAR: 0.60 - without basement



























LAND USE RESIDENTIAL **GFA** 506.68 SQ M

### FAR: 0.75 - with basement FAR: 0.60 - without basement





LAND USE RESIDENTIAL **GFA** 500.84 SQ M

### FAR: 0.75 - with basement FAR: 0.60 - without basement









#### EMERALD HILLS





61 m

PLOT NUMBER 155

LAND USE RESIDENTIAL **PLOT AREA** 1,668.90 SQ M

**GFA** 1,251.67 SQ M

### FAR: 0.75 - with basement FAR: 0.60 - without basement





LAND USE RESIDENTIAL 1,715.53 SQ M

**GFA** 1,286.65 SQ M

### FAR: 0.75 - with basement FAR: 0.60 - without basement











PLOT NUMBER 158

LAND USE RESIDENTIAL **PLOT AREA** 1,222.67 SQ M

**GFA** 917.00 SQ M

### FAR: 0.75 - with basement FAR: 0.60 - without basement

#### EMERALD HILLS





PLOT NUMBER 159

LAND USE RESIDENTIAL **PLOT AREA** 719.37 SQ M

**GFA** 539.53 SQ M

### FAR: 0.75 - with basement FAR: 0.60 - without basement

#### EMERALD HILLS





PLOT NUMBER 160

LAND USE RESIDEN