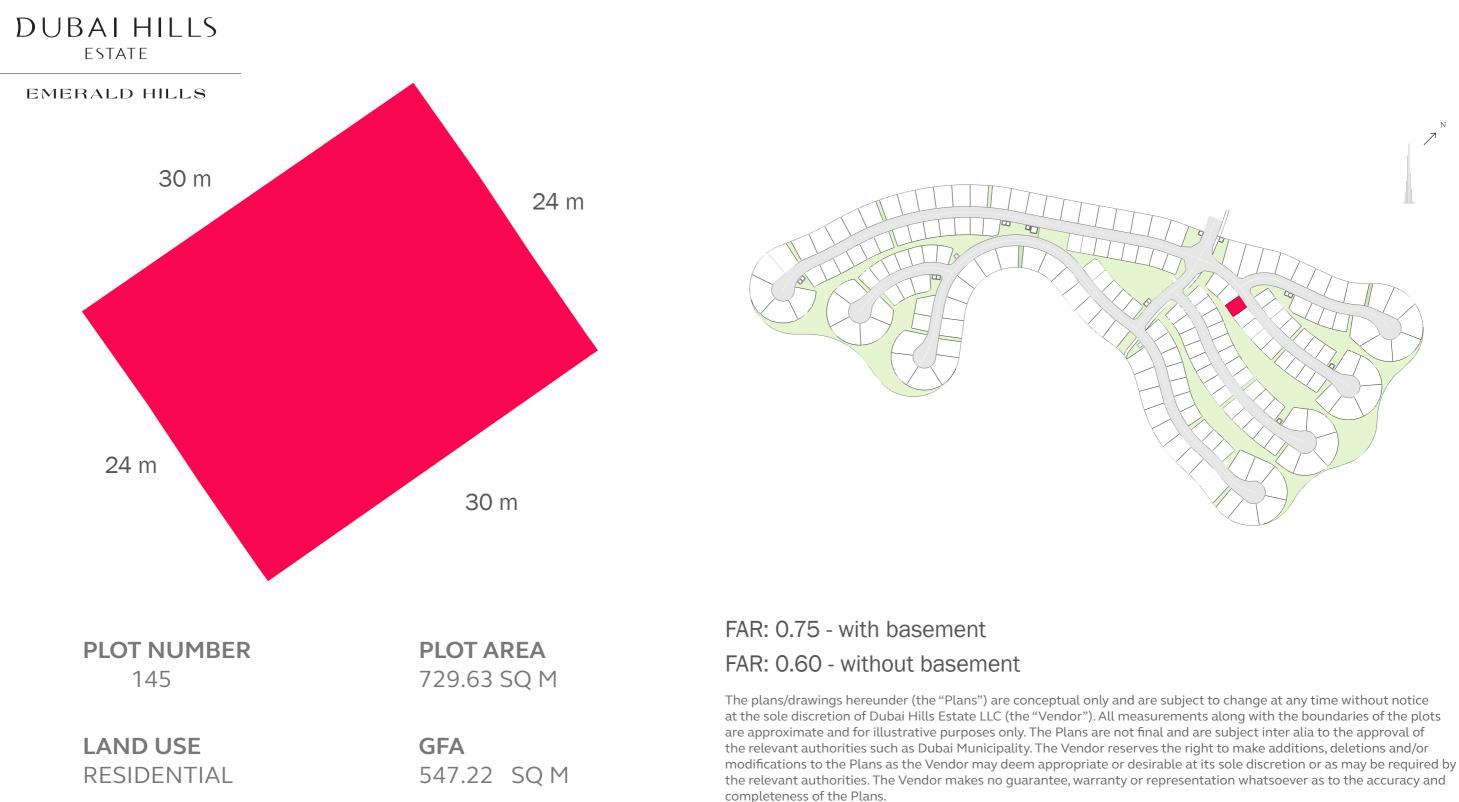

### FAR: 0.75 - with basement FAR: 0.60 - without basement

completeness of the Plans.

RESIDENTIAL

990.11 SQ M

modifications to the Plans as the Vendor may deem appropriate or desirable at its sole discretion or as may be required by the relevant authorities. The Vendor makes no guarantee, warranty or representation whatsoever as to the accuracy and

**LAND USE** RESIDENTIAL **GFA** 1,077.95 SQ M

### FAR: 0.75 - with basement FAR: 0.60 - without basement

GFA

598.88 SQ M

LAND USE

RESIDENTIAL