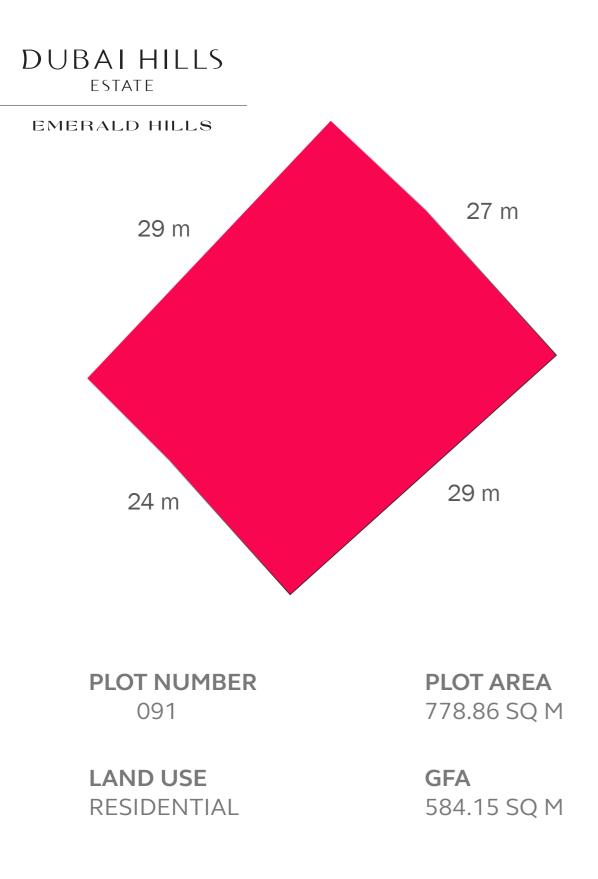

#### DUBAI HILLS ESTATE

#### EMERALD HILLS

completeness of the Plans.

LAND USE RESIDENTIAL **PLOT AREA** 1,633.93 SQ M

**GFA** 1,225.45 SQ M