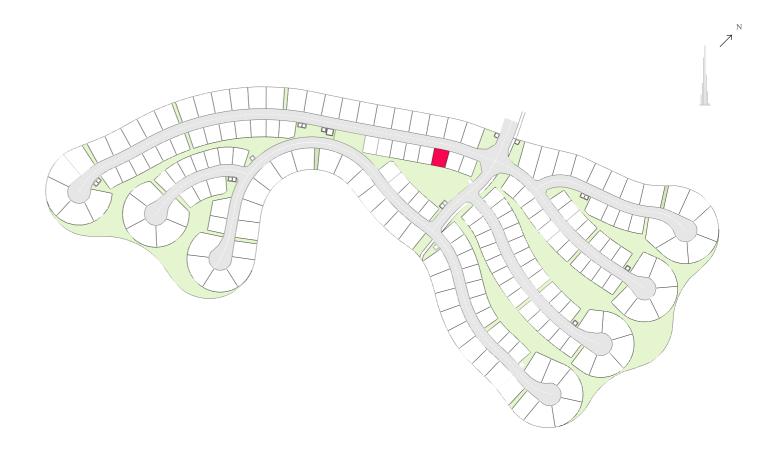

## EMERALD HILLS

PLOT PLAN

#### EMERALD HILLS

LAND USE RESIDENTIAL **PLOT AREA** 1,214.16 SQ M

**GFA** 910.62 SQ M