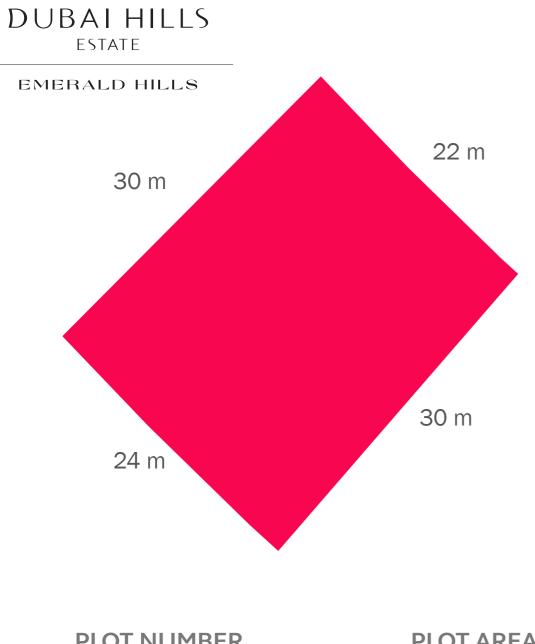

SQ M

GFA 598.88 SQ M

#### EMERALD HILLS







LAND USE RESIDENTIAL **PLOT AREA** 798.51 SQ M

**GFA** 598.88 SQ M

### FAR: 0.75 - with basement FAR: 0.60 - without basement

#### EMERALD HILLS





**PLOT NUMBER** 097

LAND USE RESIDENTIAL **PLOT AREA** 798.51 SQ M

**GFA** 598.88 SQ M

### FAR: 0.75 - with basement FAR: 0.60 - without basement

#### EMERALD HILLS





**PLOT NUMBER** 098

LAND USE RESIDENTIAL **PLOT AREA** 798.51 SQ M

**GFA** 598.88 SQ M

### FAR: 0.75 - with basement FAR: 0.60 - without basement













LAND USE RESIDENTIAL **PLOT AREA** 679.50 SQ M

**GFA** 509.63 SQ M

### FAR: 0.75 - with basement FAR: 0.60 - without basement





LAND USE RESIDENTIAL **PLOT AREA** 706.38 SQ M

**GFA** 529.79 SQ M

## FAR: 0.75 - with basement FAR: 0.60 - without basement





LAND USE RESIDENTIAL **PLOT AREA** 717.05 SQ M

**GFA** 537.78 SQ M

### FAR: 0.75 - with basement FAR: 0.60 - without basement









#### EMERALD HILLS





PLOT NUMBER 106

LAND USE RESIDENTIAL **PLOT AREA** 719.40 SQ M

**GFA** 539.55 SQ M

### FAR: 0.75 - with basement FAR: 0.60 - without basement

#### EMERALD HILLS





PLOT NUMBER 107

LAND USE RESIDENTIAL **PLOT AREA** 720.00 SQ M

**GFA** 540.00 SQ M

### FAR: 0.75 - with basement FAR: 0.60 - without basement

#### EMERALD HILLS





PLOT NUMBER 108

LAND USE RESIDENTIAL **PLOT AREA** 739.57 SQ M

**GFA** 554.68 SQ M

### FAR: 0.75 - with basement FAR: 0.60 - without basement

#### EMERALD HILLS





PLOT NUMBER 109

LAND USE RESIDENTIAL **PLOT AREA** 739.57 SQ M

**GFA** 554.68 SQ M

### FAR: 0.75 - with basement FAR: 0.60