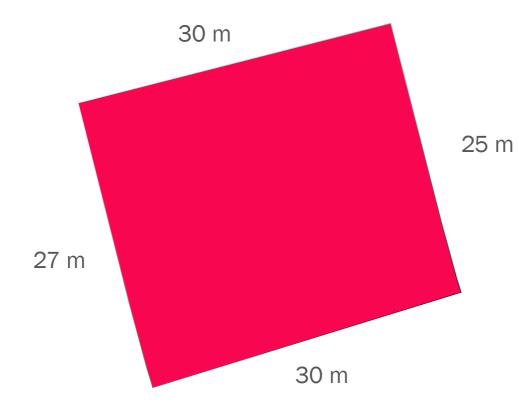

#### EMERALD HILLS

**PLOT NUMBER** 098

LAND USE RESIDENTIAL **PLOT AREA** 798.51 SQ M

**GFA** 598.88 SQ M

### FAR: 0.75 - with basement FAR: 0.60 - without basement

LAND USE RESIDENTIAL **PLOT AREA** 679.50 SQ M

**GFA** 509.63 SQ M