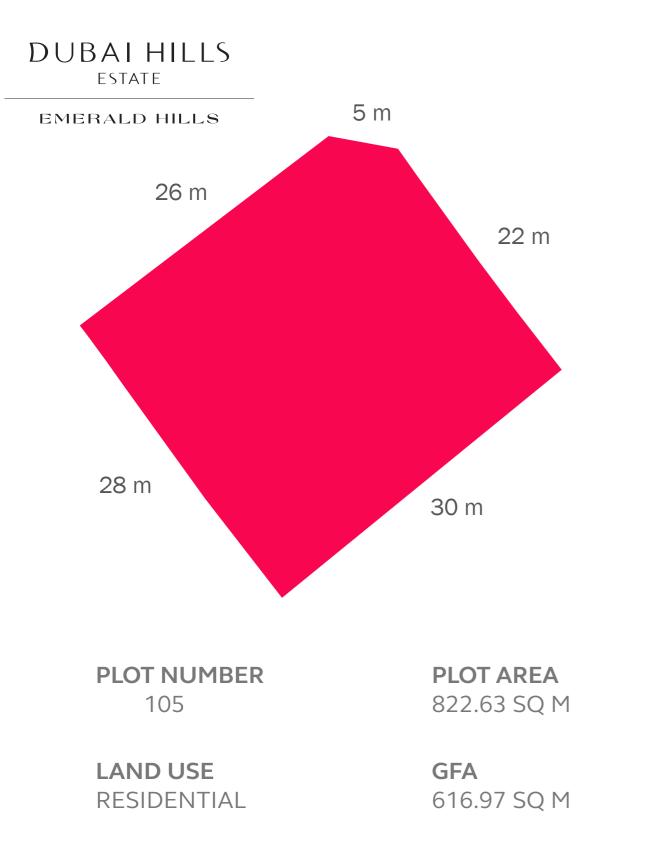

#### EMERALD HILLS

PLOT NUMBER 106

LAND USE RESIDENTIAL **PLOT AREA** 719.40 SQ M

**GFA** 539.55 SQ M

### FAR: 0.75 - with basement FAR: 0.60 - without basement