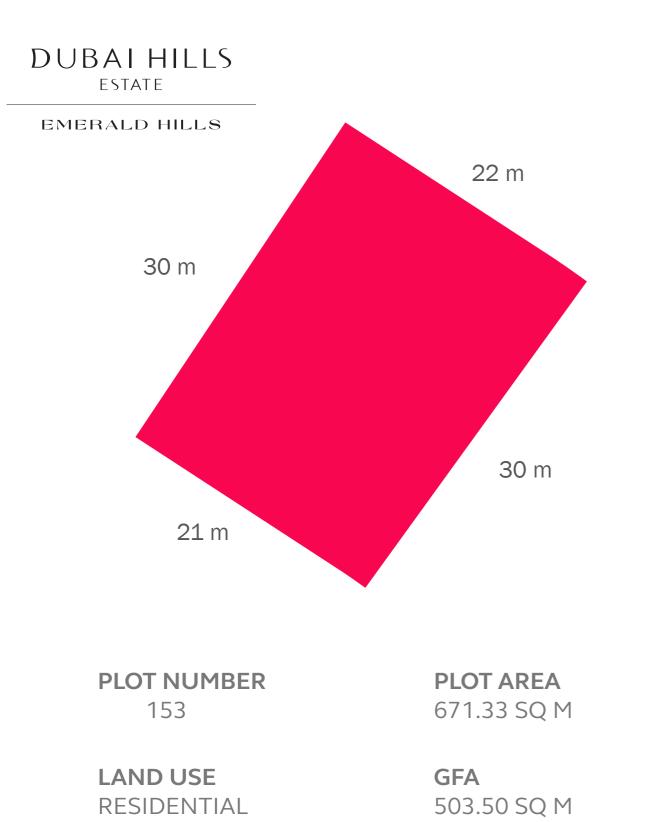

1,351.58 SQ M

**GFA** 1,013.69 SQ M

## FAR: 0.75 - with basement FAR: 0.60 - without basement





















# DUBAI HILLS

### EMERALD HILLS



PLOT NUMBER 138

LAND USE RESIDENTIAL **PLOT AREA** 700.06 SQ M

**GFA** 525.04 SQ M

## FAR: 0.75 - with basement FAR: 0.60 - without basement







LAND USE RESIDENTIAL **PLOT AREA** 700.06 SQ M

**GFA** 525.04 SQ M

## FAR: 0.75 - with basement FAR: 0.60 - without basement





LAND USE RESIDENTIAL **PLOT AREA** 700.06 SQ M

**GFA** 525.04 SQ M

### FAR: 0.75 - with basement FAR: 0.60 - without basement



























LAND USE RESIDENTIAL **GFA** 506.68 SQ M

### FAR: 0.75 - with basement FAR: 0.60 - without basement





LAND USE RESIDENTIAL **GFA** 500.84 SQ M

### FAR: 0.75 - with basement FAR: 0.60 - without basement









#### EMERALD HILLS





61 m

PLOT NUMBER 155

LAND USE RESIDENTIAL **PLOT AREA** 1,668.90 SQ M

**GFA** 1,251.67 SQ M

### FAR: 0.75 - with basement FAR: 0.60 - without basement





LAND USE RESIDENTIAL 1,715.53 SQ M

**GFA** 1,286.65 SQ M

### FAR: 0.75 - with basement FAR: 0.60 - without basement











PLOT NUMBER 158

LAND USE RESIDENTIAL **PLOT AREA** 1,222.67 SQ M

**GFA** 917.00 SQ M

### FAR: 0.75 - with basement FAR: 0.60 - without basement

#### EMERALD HILLS





PLOT NUMBER 159

LAND USE RESIDENTIAL **PLOT AREA** 719.37 SQ M

**GFA** 539.53 SQ M

### FAR: 0.75 - with basement FAR: 0.60 - without basement

#### EMERALD HILLS





PLOT NUMBER 160

LAND USE RESIDENTIAL **PLOT AREA** 719.37 SQ M

**GFA** 539.53 SQ M

### FAR: 0.75 - with basement FAR: 0.60 - without b