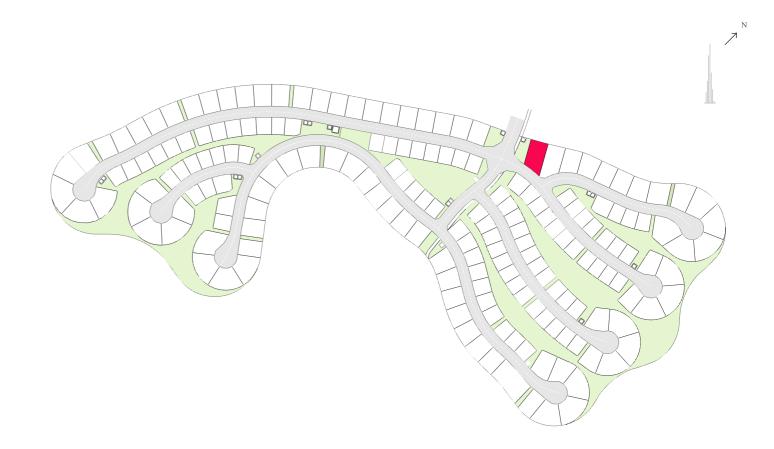

## EMERALD HILLS

PLOT PLAN

#### EMERALD HILLS

LAND USE RESIDENTIAL **PLOT AREA** 1,214.16 SQ M

**GFA** 910.62 SQ M