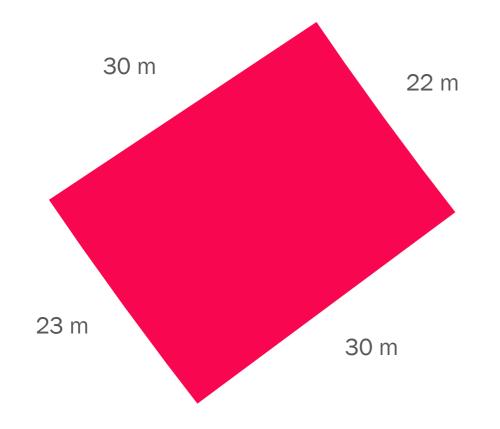

#### EMERALD HILLS

completeness of the Plans.

LAND USE RESIDENTIAL **PLOT AREA** 1,633.93 SQ M

**GFA** 1,225.45 SQ M

### FAR: 0.75 - with basement FAR: 0.60 - without basement

LAND USE RESIDENTIAL **PLOT AREA** 1,682.35 SQ M

**GFA** 1,261.76 SQ M