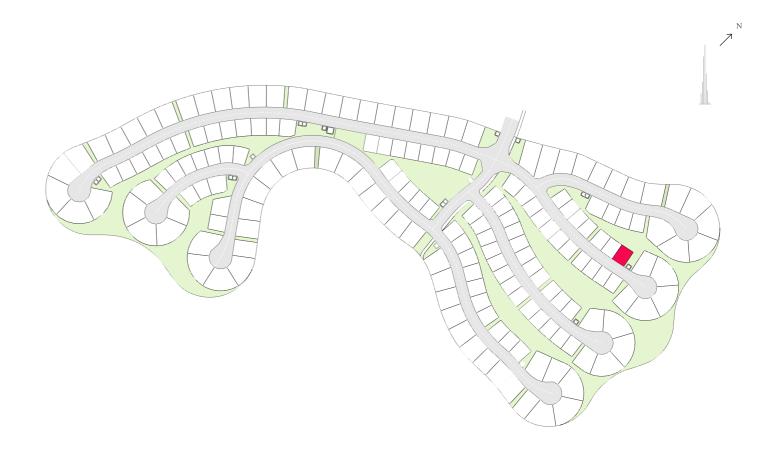

#### EMERALD HILLS

completeness of the Plans.

LAND USE RESIDENTIAL **PLOT AREA** 1,633.93 SQ M

**GFA** 1,225.45 SQ M

### FAR: 0.75 - with basement FAR: 0.60 - without basement

LAND USE RESIDENTIAL **PLOT AREA** 1,682.35 SQ M

**GFA** 1,261.76 SQ M