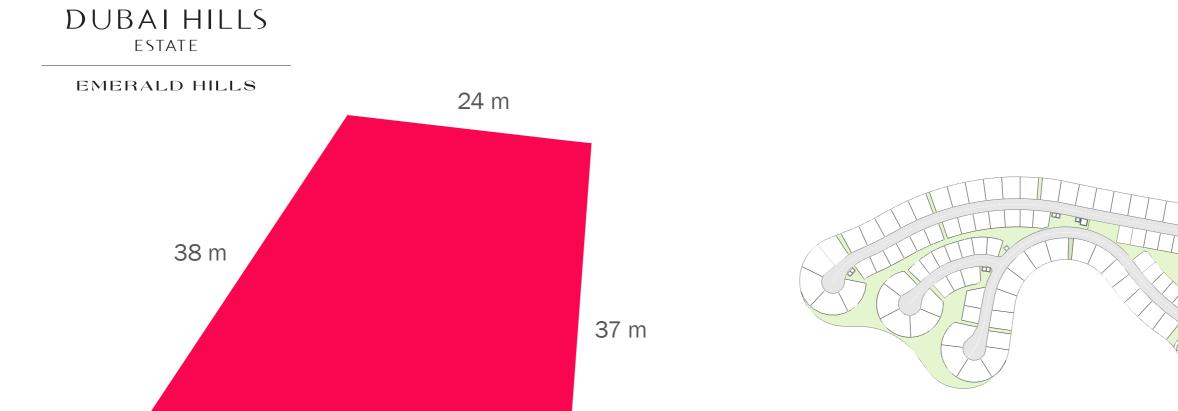

LAND USE RESIDENTIAL **PLOT AREA** 766.42 SQ M

**GFA** 574.81 SQ M

## FAR: 0.75 - with basement FAR: 0.60 - without basement





PLOT NUMBER 113

**LAND USE** RESIDENTIAL **PLOT AREA** 739.57 SQ M

**GFA** 554.68 SQ M

## FAR: 0.75 - with basement FAR: 0.60 - without basement





# DUBAI HILLS

### EMERALD HILLS



LAND USE RESIDENTIAL **GFA** 527.50 SQ M







### DUBAI HILLS ESTATE















completeness of the Plans.

the relevant authorities. The Vendor makes no guarantee, warranty or representation whatsoever as to the accuracy and







RESIDENTIAL

912.51 SQ M

## FAR: 0.75 - with basement FAR: 0.60 - without basement



completeness of the Plans.

the relevant authorities. The Vendor makes no guarantee, warranty or representation whatsoever as to the accuracy and









PLOT NUMBER 131

44 m

LAND USE RESIDENTIAL **PLOT AREA** 1,351.58 SQ M

**GFA** 1,013.69 SQ M

## FAR: 0.75 - with basement FAR: 0.60 - without basement





















# DUBAI HILLS

### EMERALD HILLS



PLOT NUMBER 138

LAND USE RESIDENTIAL **PLOT AREA** 700.06 SQ M

**GFA** 525.04 SQ M

## FAR: 0.75 - with basement FAR: 0.60 - without basement







LAND USE RESIDENTIAL **PLOT AREA** 700.06 SQ M

**GFA** 525.04 SQ M

## FAR: 0.75 - with basement FAR: 0.60 - without basement





LAND USE RESIDENTIAL **PLOT AREA** 700.06 SQ M

**GFA** 525.04 SQ M

### FAR: 0.75 - with basement FAR: 0.60 - without basement



























LAND USE RESIDENTIAL **GFA** 506.68 SQ M

### FAR: 0.75 - with basement FAR: 0.60 - without basement





LAND USE RESIDENTIAL **GFA** 500.84 SQ M

#