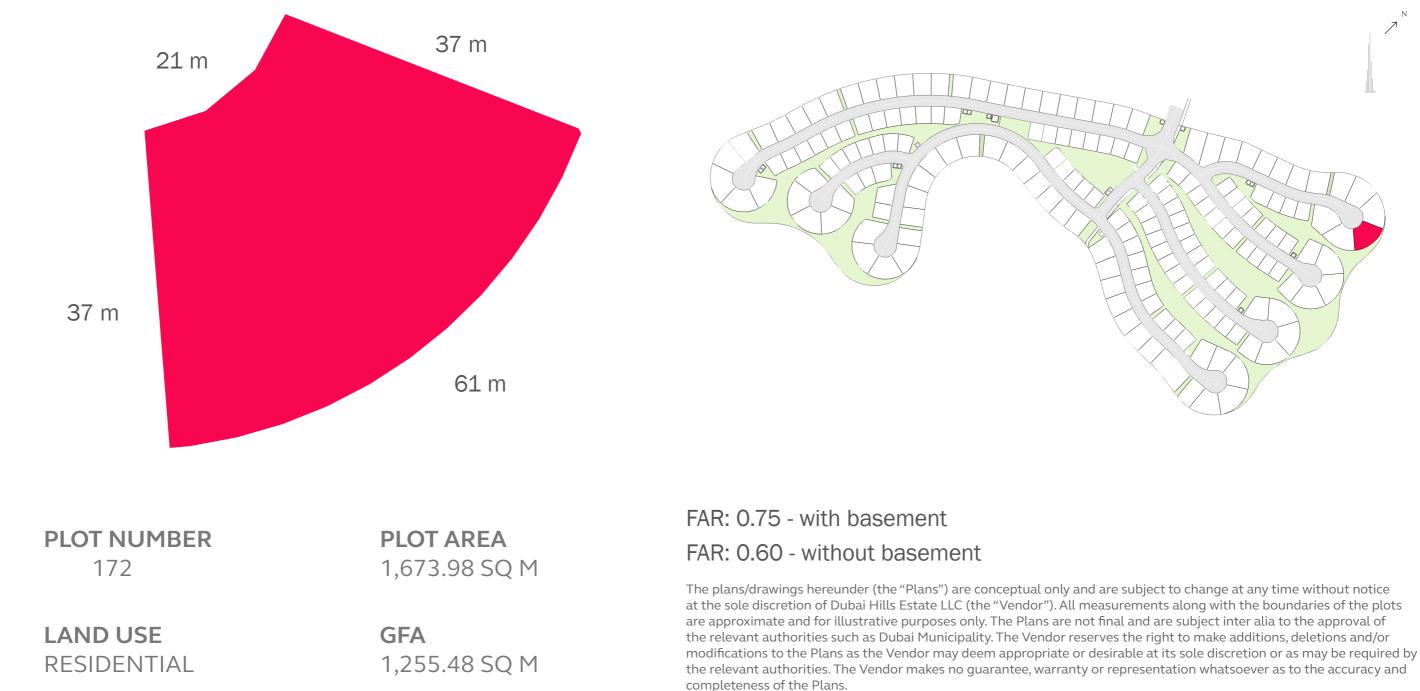

#### DUBAI HILLS ESTATE

#### EMERALD HILLS

PLOT NUMBER 173

LAND USE RESIDENTIAL **PLOT AREA** 1,717.62 SQ M

**GFA** 1,288.21 SQ M

### FAR: 0.75 - with basement FAR: 0.60 - without basement