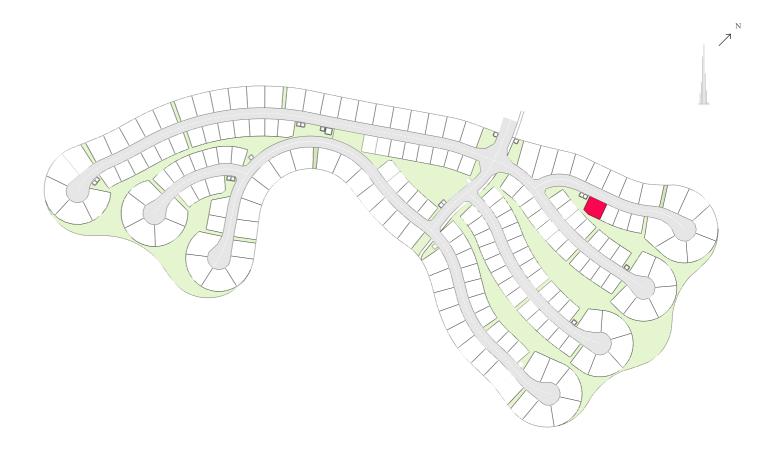

### FAR: 0.75 - with basement FAR: 0.60 - without basement

EMERALD HILLS

PLOT NUMBER 166

LAND USE RESIDENTIAL **PLOT AREA** 727.75 SQ M

**GFA** 545.81 SQ M