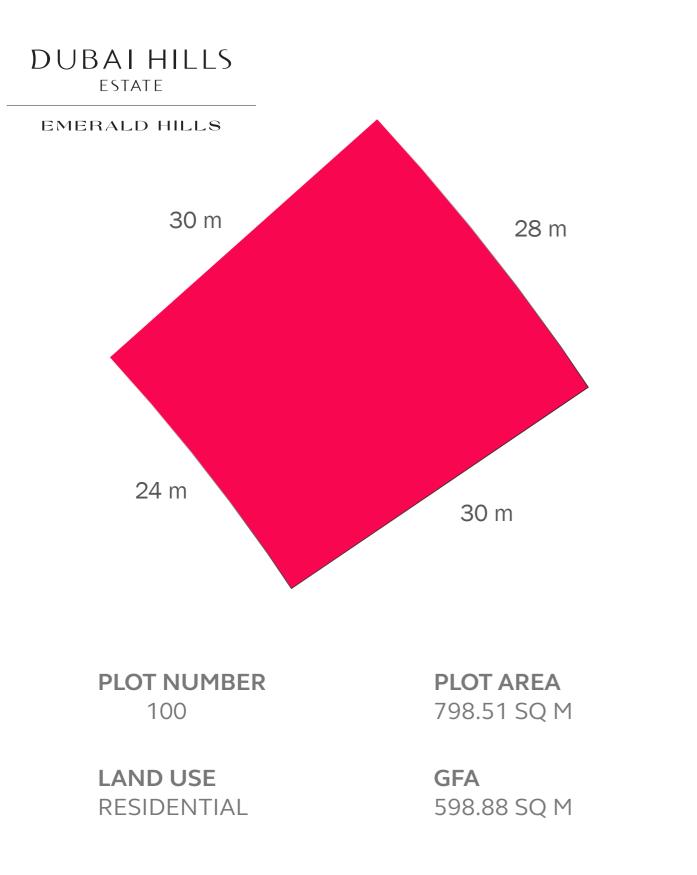

#### EMERALD HILLS

**PLOT NUMBER** 098

LAND USE RESIDENTIAL **PLOT AREA** 798.51 SQ M

**GFA** 598.88 SQ M

### FAR: 0.75 - with basement FAR: 0.60 - without basement

LAND USE RESIDENTIAL **PLOT AREA** 679.50 SQ M

**GFA** 509.63 SQ M