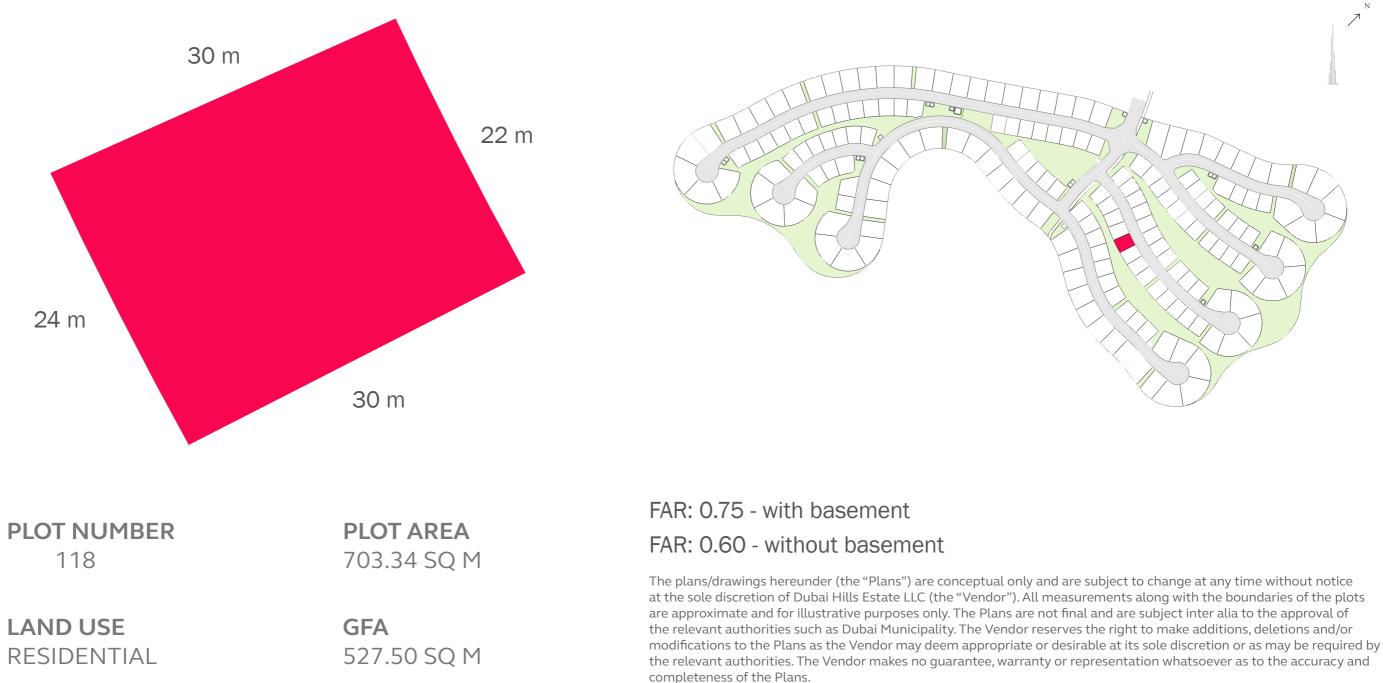

### FAR: 0.75 - with basement FAR: 0.60 - without basement

#### EMERALD HILLS





PLOT NUMBER 110

LAND USE RESIDENTIAL **PLOT AREA** 743.77 SQ M

**GFA** 557.83 SQ M

### FAR: 0.75 - with basement FAR: 0.60 - without basement

# DUBAI HILLS

### EMERALD HILLS





PLOT NUMBER 111

LAND USE RESIDENTIAL **PLOT AREA** 765.68 SQ M

**GFA** 574.26 SQ M

## FAR: 0.75 - with basement FAR: 0.60 - without basement





PLOT NUMBER 112

LAND USE RESIDENTIAL **PLOT AREA** 766.42 SQ M

**GFA** 574.81 SQ M

## FAR: 0.75 - with basement FAR: 0.60 - without basement





PLOT NUMBER 113

**LAND USE** RESIDENTIAL **PLOT AREA** 739.57 SQ M

**GFA** 554.68 SQ M

## FAR: 0.75 - with basement FAR: 0.60 - without basement





# DUBAI HILLS

### EMERALD HILLS



LAND USE RESIDENTIAL **GFA** 527.50 SQ M







### DUBAI HILLS ESTATE















completeness of the Plans.

the relevant authorities. The Vendor makes no guarantee, warranty or representation whatsoever as to the accuracy and







RESIDENTIAL

912.51 SQ M

## FAR: 0.75 - with basement FAR: 0.60 - without basement



completeness of the Plans.

the relevant authorities. The Vendor makes no guarantee, warranty or representation whatsoever as to the accuracy and









PLOT NUMBER 131

44 m

LAND USE RESIDENTIAL **PLOT AREA** 1,351.58 SQ M

**GFA** 1,013.69 SQ M

## FAR: 0.75 - with basement FAR: 0.60 - without basement





















# DUBAI HILLS

### EMERALD HILLS



PLOT NUMBER 138

LAND USE RESIDENTIAL **PLOT AREA** 700.06 SQ M

**GFA** 525.04 SQ M

## FAR: 0.75 - with basement FAR: 0.60 - without basement







L