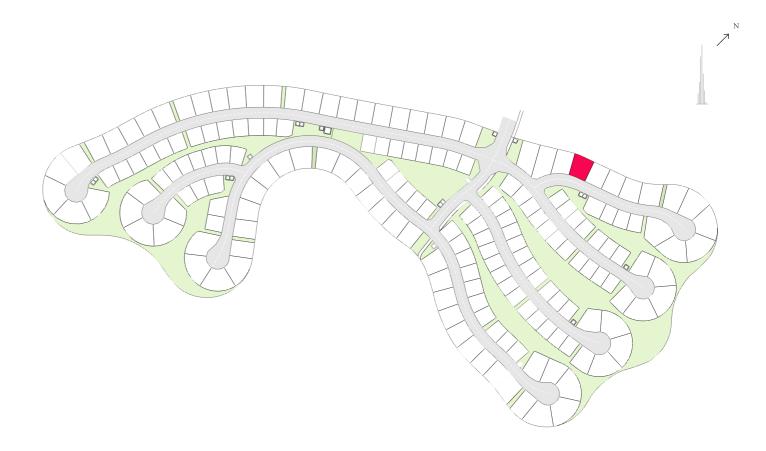

### FAR: 0.75 - with basement FAR: 0.60 - without basement

EMERALD HILLS

PLOT NUMBER 180

**LAND USE** RESIDENTIAL **PLOT AREA** 1,255.69 SQ M

**GFA** 941.77 SQ M

### FAR: 0.75 - with basement FAR: 0.60 - without basement

**PLOT NUMBER** 183

LAND USE RESIDENTIAL **PLOT AREA** 1,582.47 SQ M

**GFA** 1,186.85 SQ M