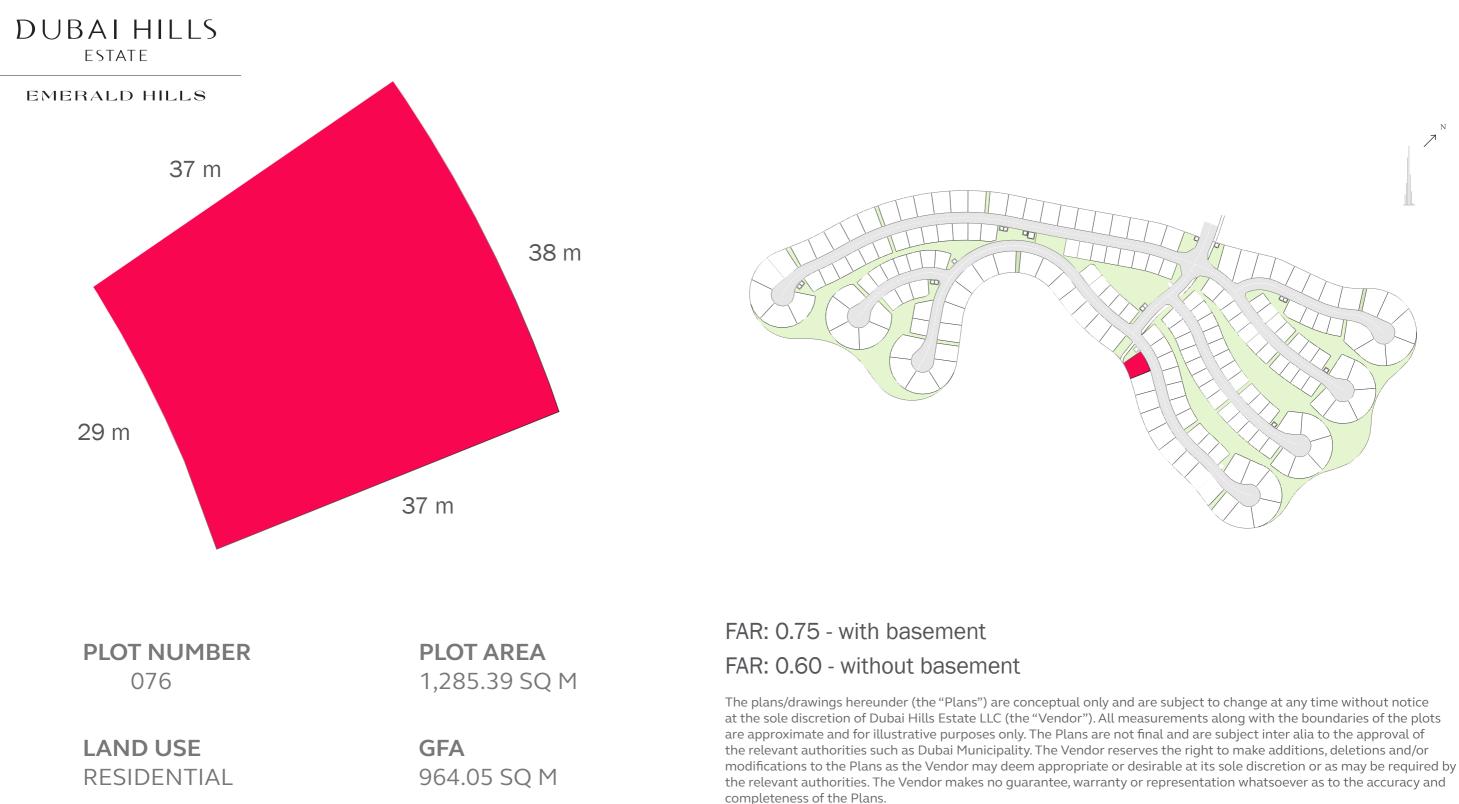

#### DUBAI HILLS ESTATE

#### EMERALD HILLS

#### EMERALD HILLS

completeness of the Plans.

LAND USE RESIDENTIAL **PLOT AREA** 1,633.93 SQ M

**GFA** 1,225.45 SQ M