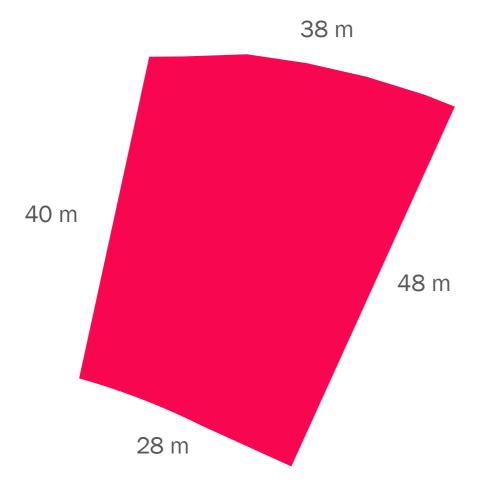

#### DUBAI HILLS ESTATE

#### EMERALD HILLS

PLOT NUMBER 173

LAND USE RESIDENTIAL **PLOT AREA** 1,717.62 SQ M

**GFA** 1,288.21 SQ M

### FAR: 0.75 - with basement FAR: 0.60 - without basement