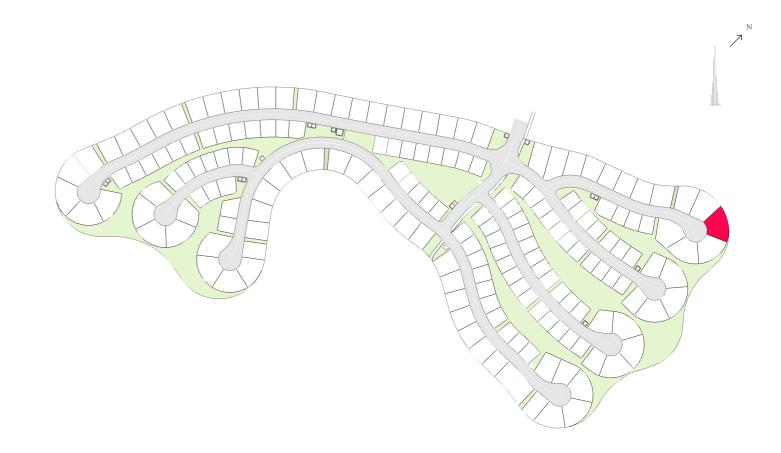

#### DUBAI HILLS ESTATE

#### EMERALD HILLS

PLOT NUMBER 173

LAND USE RESIDENTIAL **PLOT AREA** 1,717.62 SQ M

**GFA** 1,288.21 SQ M

### FAR: 0.75 - with basement FAR: 0.60 - without basement