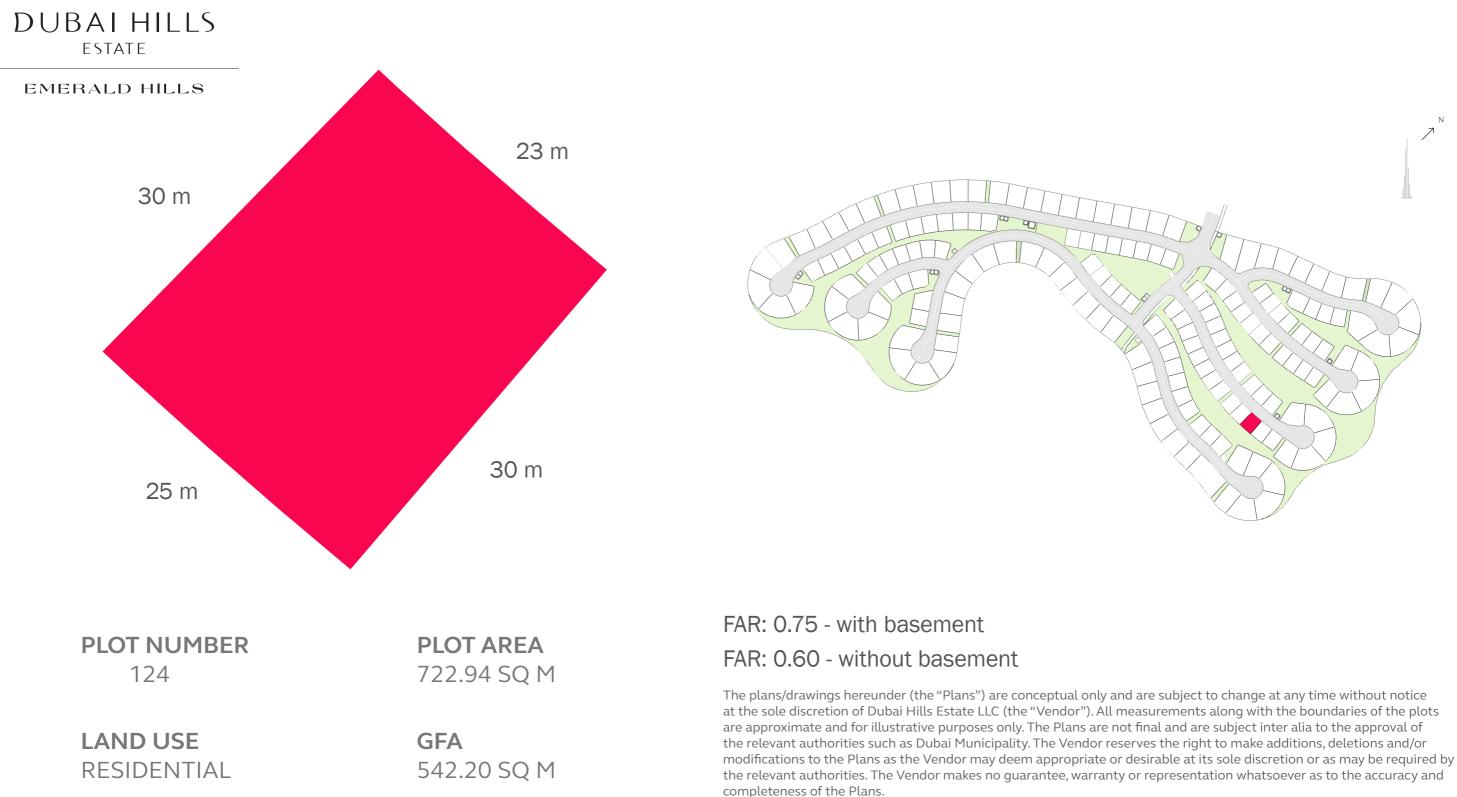

095

LAND USE RESIDENTIAL 798.51 SQ M

GFA 598.88 SQ M

#### EMERALD HILLS

LAND USE RESIDENTIAL **PLOT AREA** 798.51 SQ M

**GFA** 598.88 SQ M

### FAR: 0.75 - with basement FAR: 0.60 - without basement