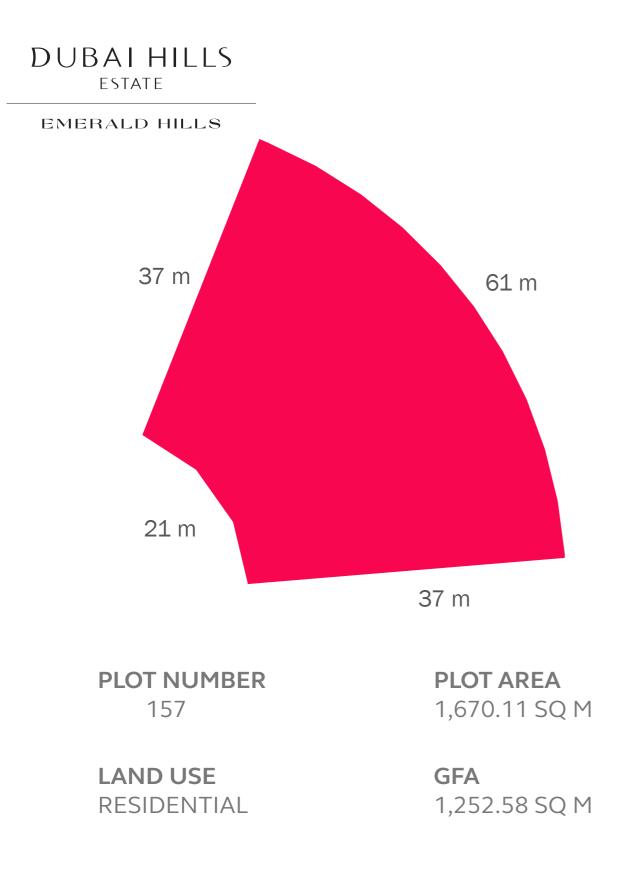

#### EMERALD HILLS

61 m

PLOT NUMBER 155

LAND USE RESIDENTIAL **PLOT AREA** 1,668.90 SQ M

**GFA** 1,251.67 SQ M

### FAR: 0.75 - with basement FAR: 0.60 - without basement

LAND USE RESIDENTIAL 1,715.53 SQ M

**GFA** 1,286.65 SQ M