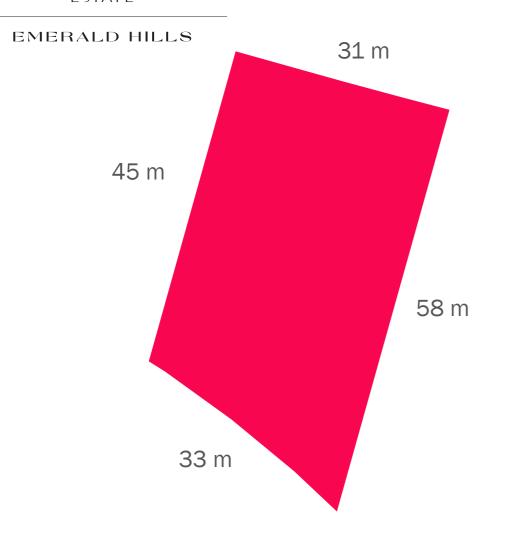

## EMERALD HILLS

PLOT PLAN

#### EMERALD HILLS

LAND USE RESIDENTIAL **PLOT AREA** 1,214.16 SQ M

**GFA** 910.62 SQ M