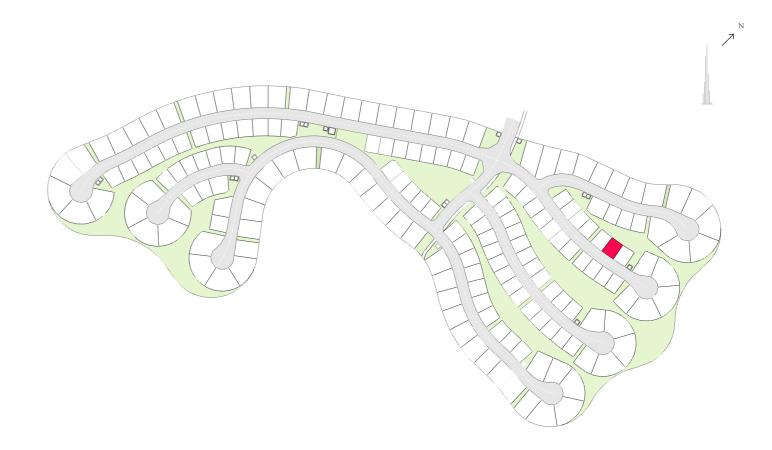

#### EMERALD HILLS

completeness of the Plans.

LAND USE RESIDENTIAL **PLOT AREA** 1,633.93 SQ M

**GFA** 1,225.45 SQ M

### FAR: 0.75 - with basement FAR: 0.60 - without basement

LAND USE RESIDENTIAL **PLOT AREA** 1,682.35 SQ M

**GFA** 1,261.76 SQ M