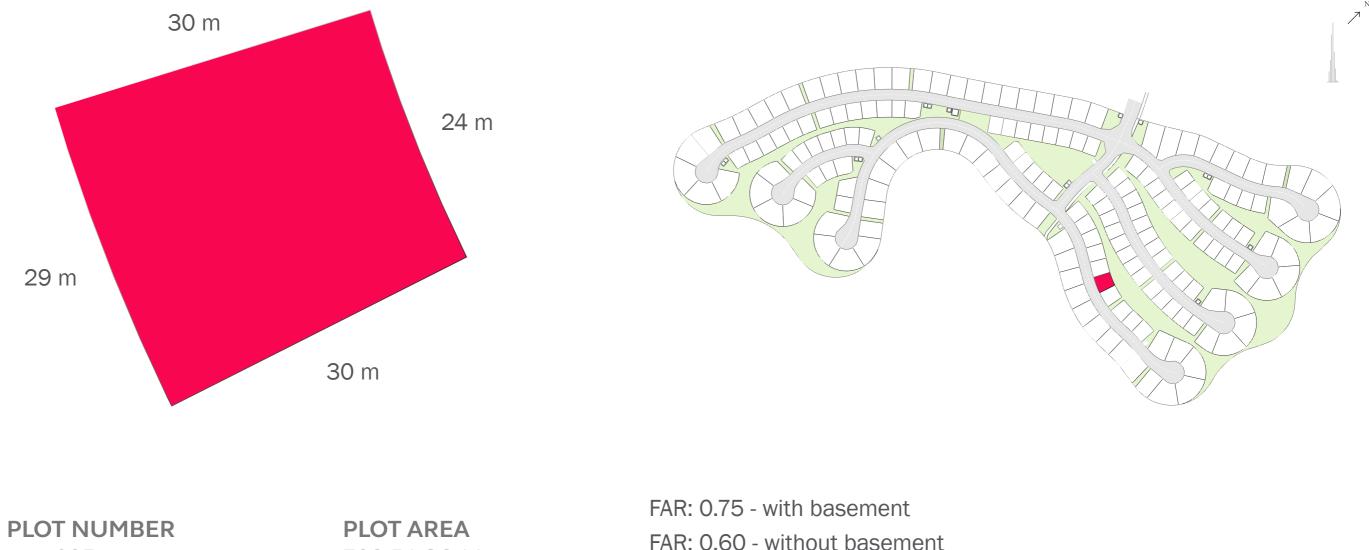

#### EMERALD HILLS

**PLOT NUMBER** 097

LAND USE RESIDENTIAL **PLOT AREA** 798.51 SQ M

**GFA** 598.88 SQ M

### FAR: 0.75 - with basement FAR: 0.60 - without basement