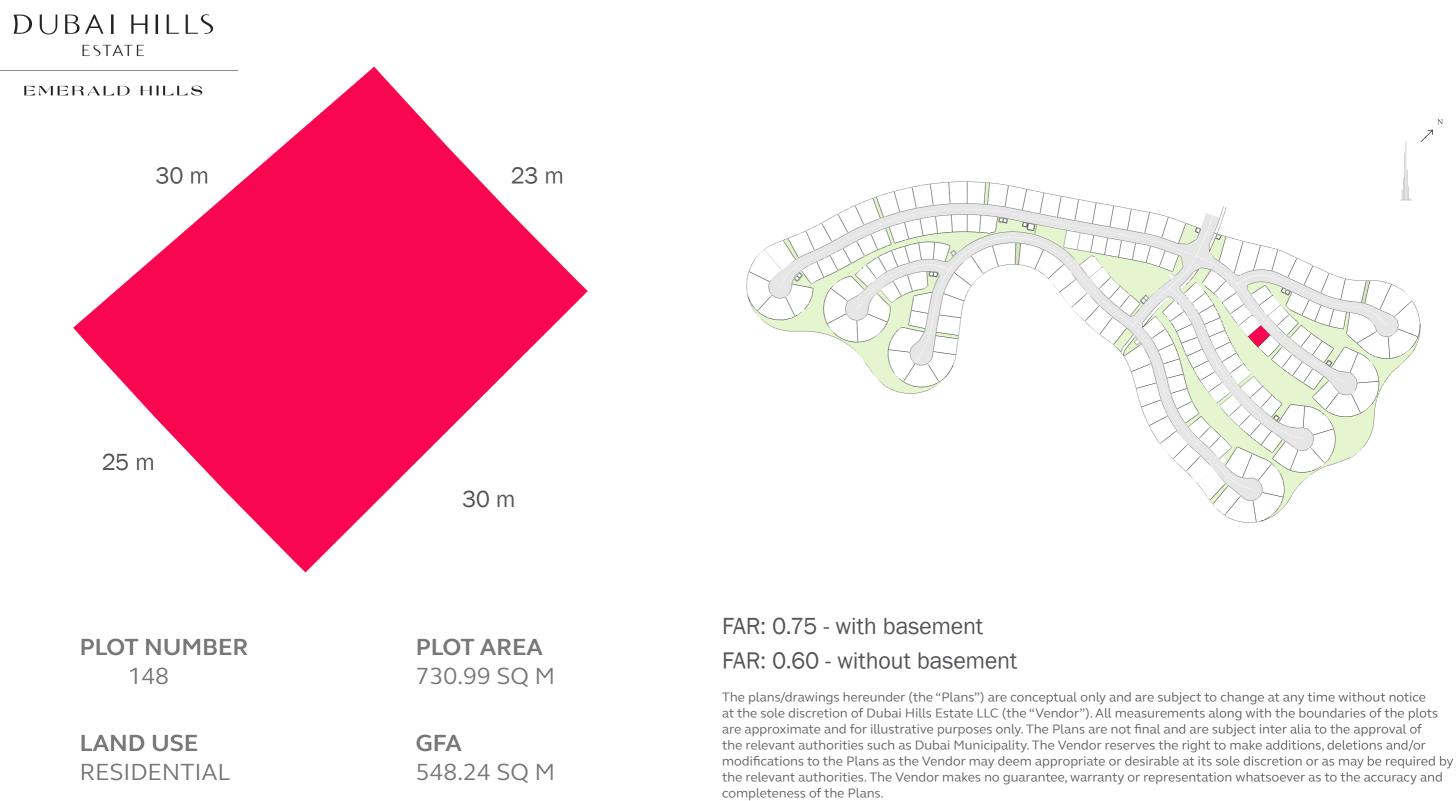

### FAR: 0.75 - with basement FAR: 0.60 - without basement

completeness of the Plans.

RESIDENTIAL

990.11 SQ M

modifications to the Plans as the Vendor may deem appropriate or desirable at its sole discretion or as may be required by the relevant authorities. The Vendor makes no guarantee, warranty or representation whatsoever as to the accuracy and

**LAND USE** RESIDENTIAL **GFA** 1,077.95 SQ M

### FAR: 0.75 - with basement FAR: 0.60 - without basement

GFA

598.88 SQ M

LAND USE

RESIDENTIAL