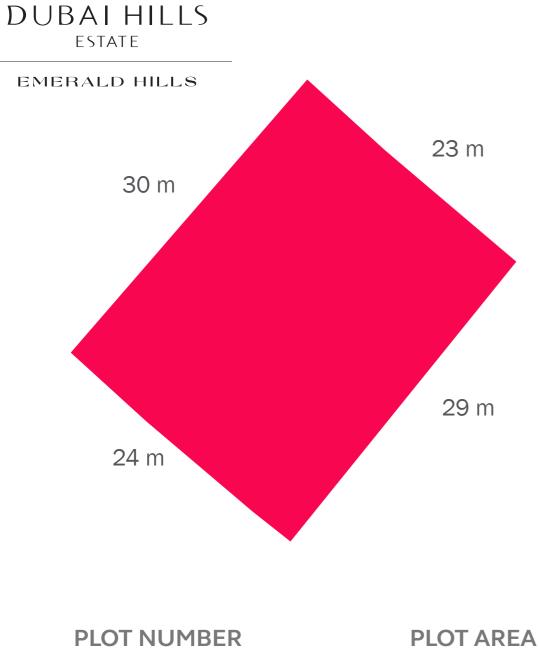

#### DUBAI HILLS ESTATE

#### EMERALD HILLS

completeness of the Plans.

LAND USE RESIDENTIAL **PLOT AREA** 1,633.93 SQ M

**GFA** 1,225.45 SQ M