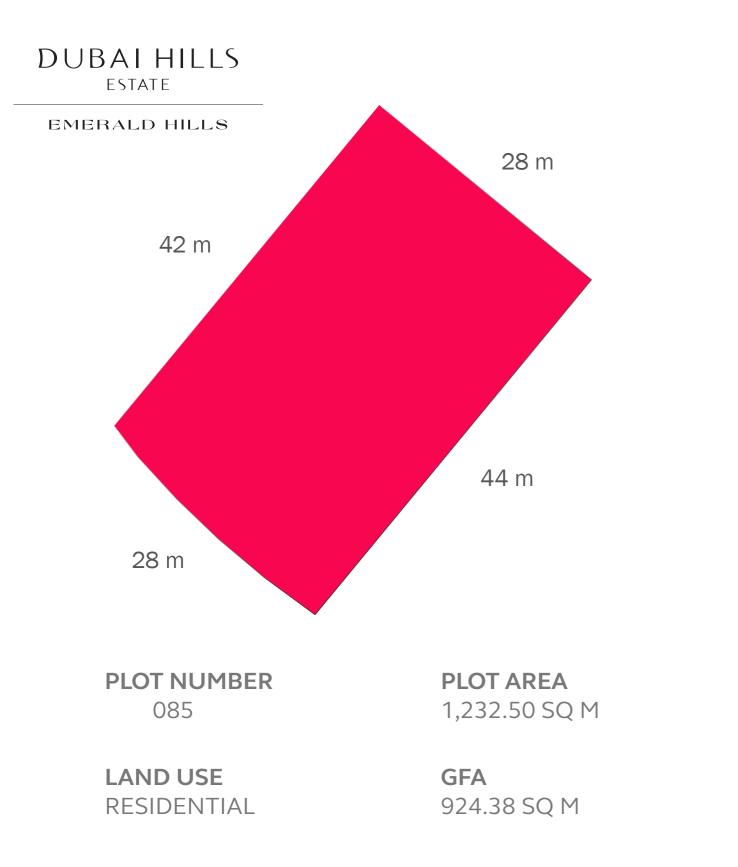

#### DUBAI HILLS ESTATE

#### EMERALD HILLS

#### EMERALD HILLS

completeness of the Plans.

LAND USE RESIDENTIAL **PLOT AREA** 1,633.93 SQ M

**GFA** 1,225.45 SQ M