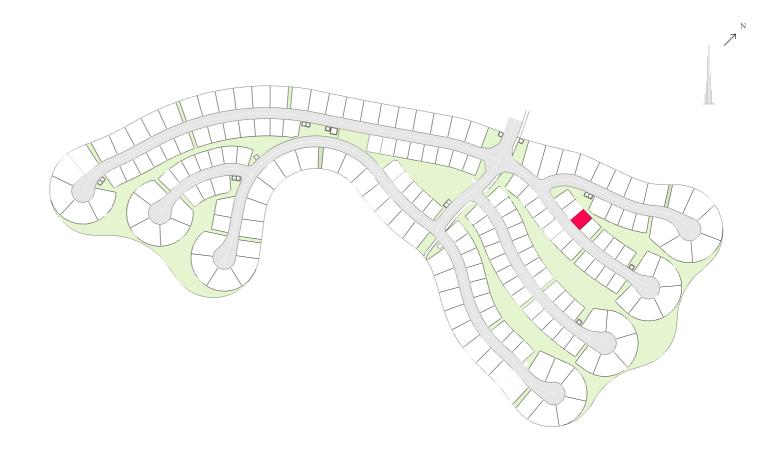

#### EMERALD HILLS

completeness of the Plans.

LAND USE RESIDENTIAL **PLOT AREA** 1,633.93 SQ M

**GFA** 1,225.45 SQ M

### FAR: 0.75 - with basement FAR: 0.60 - without basement

LAND USE RESIDENTIAL **PLOT AREA** 1,682.35 SQ M

**GFA** 1,261.76 SQ M