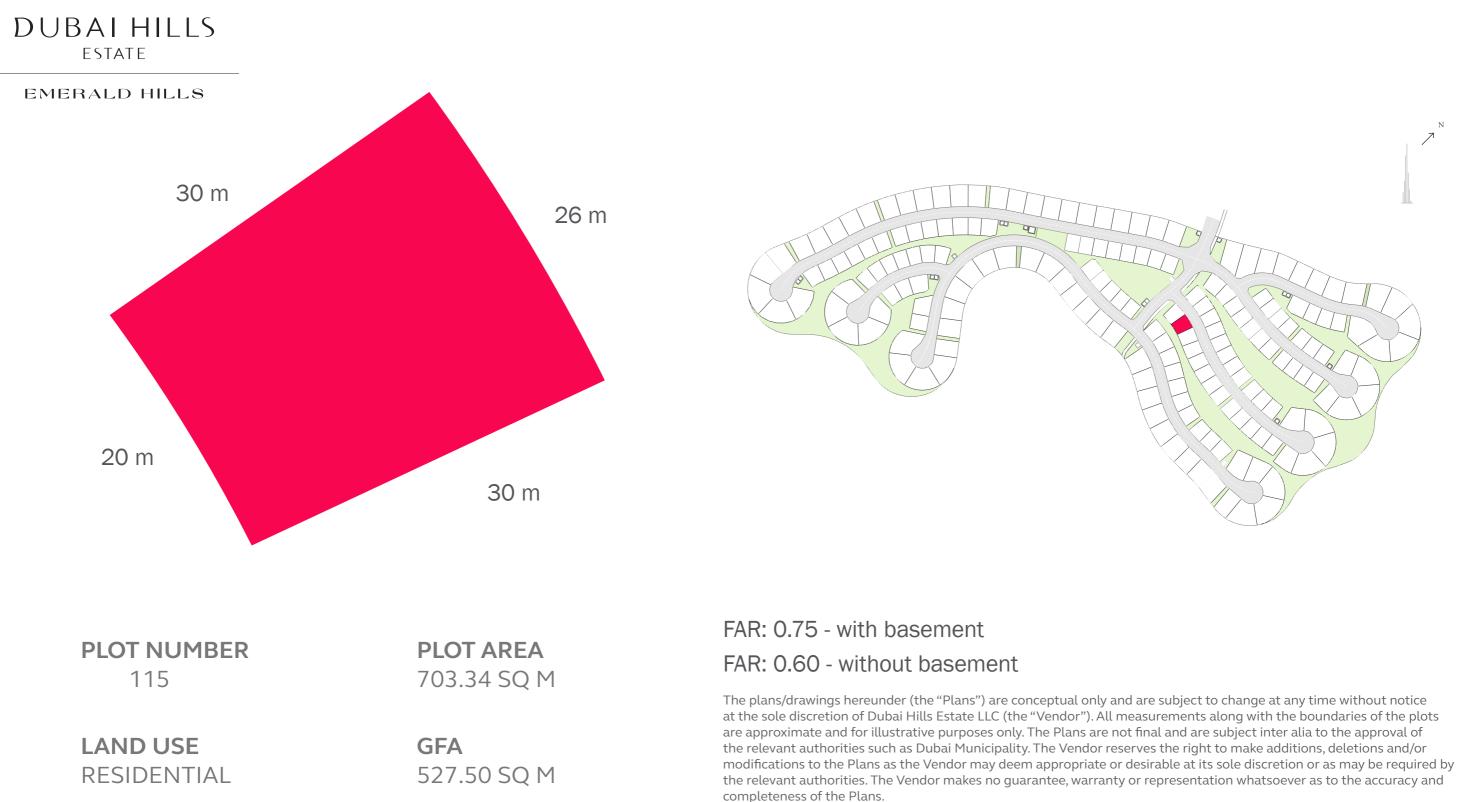

# DUBAI HILLS

### EMERALD HILLS

PLOT NUMBER 138

LAND USE RESIDENTIAL **PLOT AREA** 700.06 SQ M

**GFA** 525.04 SQ M

## FAR: 0.75 - with basement FAR: 0.60 - without basement

LAND USE RESIDENTIAL **PLOT AREA** 700.06 SQ M

**GFA** 525.04 SQ M