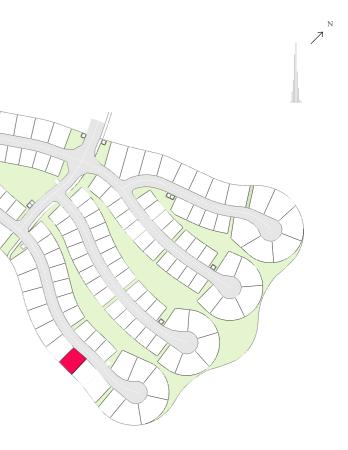

#### DUBAI HILLS ESTATE

#### EMERALD HILLS

#### EMERALD HILLS

completeness of the Plans.

LAND USE RESIDENTIAL **PLOT AREA** 1,633.93 SQ M

**GFA** 1,225.45 SQ M