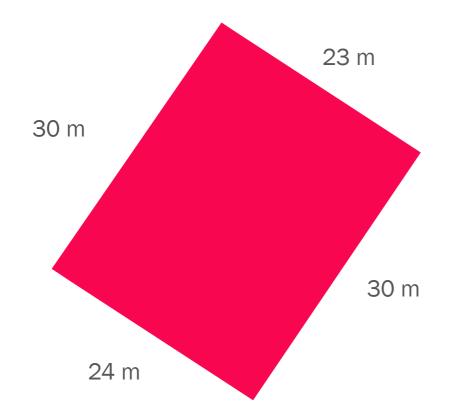

#### EMERALD HILLS

completeness of the Plans.

LAND USE RESIDENTIAL **PLOT AREA** 1,633.93 SQ M

**GFA** 1,225.45 SQ M

### FAR: 0.75 - with basement FAR: 0.60 - without basement

LAND USE RESIDENTIAL **PLOT AREA** 1,682.35 SQ M

**GFA** 1,261.76 SQ M