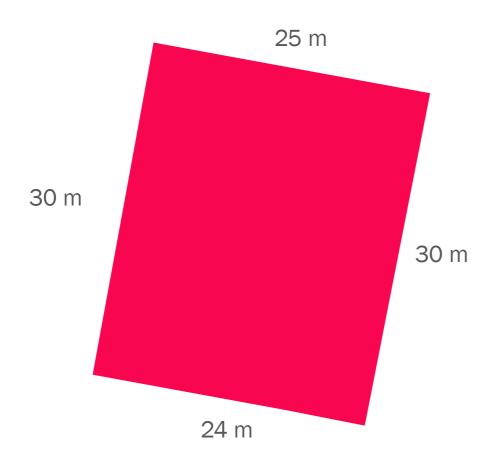

### FAR: 0.75 - with basement FAR: 0.60 - without basement

completeness of the Plans.

RESIDENTIAL

990.11 SQ M

modifications to the Plans as the Vendor may deem appropriate or desirable at its sole discretion or as may be required by the relevant authorities. The Vendor makes no guarantee, warranty or representation whatsoever as to the accuracy and

**LAND USE** RESIDENTIAL **GFA** 1,077.95 SQ M

### FAR: 0.75 - with basement FAR: 0.60 - without basement

GFA

598.88 SQ M

LAND USE

RESIDENTIAL