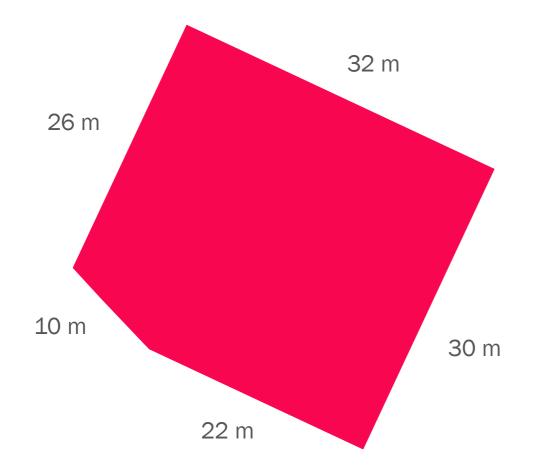

### FAR: 0.75 - with basement FAR: 0.60 - without basement

completeness of the Plans.

RESIDENTIAL

990.11 SQ M

modifications to the Plans as the Vendor may deem appropriate or desirable at its sole discretion or as may be required by the relevant authorities. The Vendor makes no guarantee, warranty or representation whatsoever as to the accuracy and

**LAND USE** RESIDENTIAL **GFA** 1,077.95 SQ M