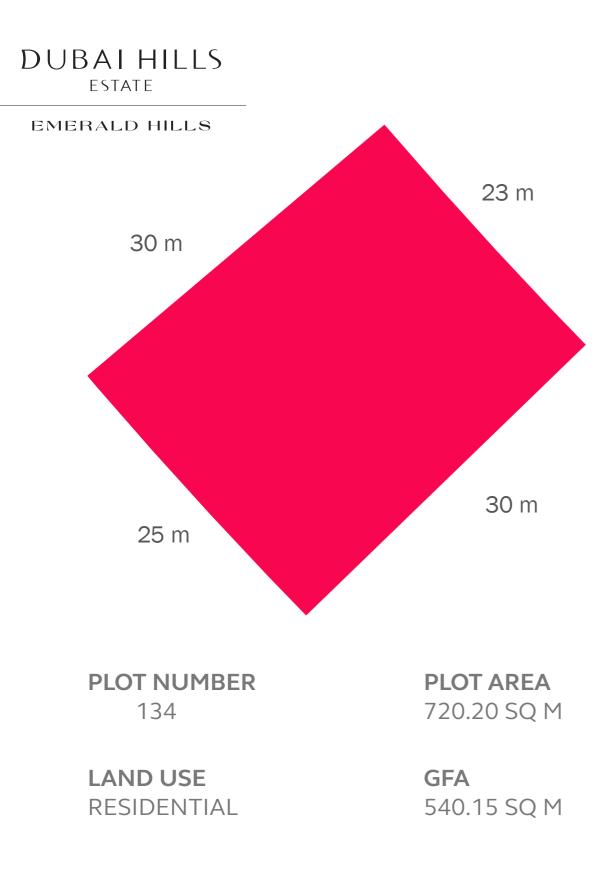

# DUBAI HILLS

### EMERALD HILLS

PLOT NUMBER 138

LAND USE RESIDENTIAL **PLOT AREA** 700.06 SQ M

**GFA** 525.04 SQ M