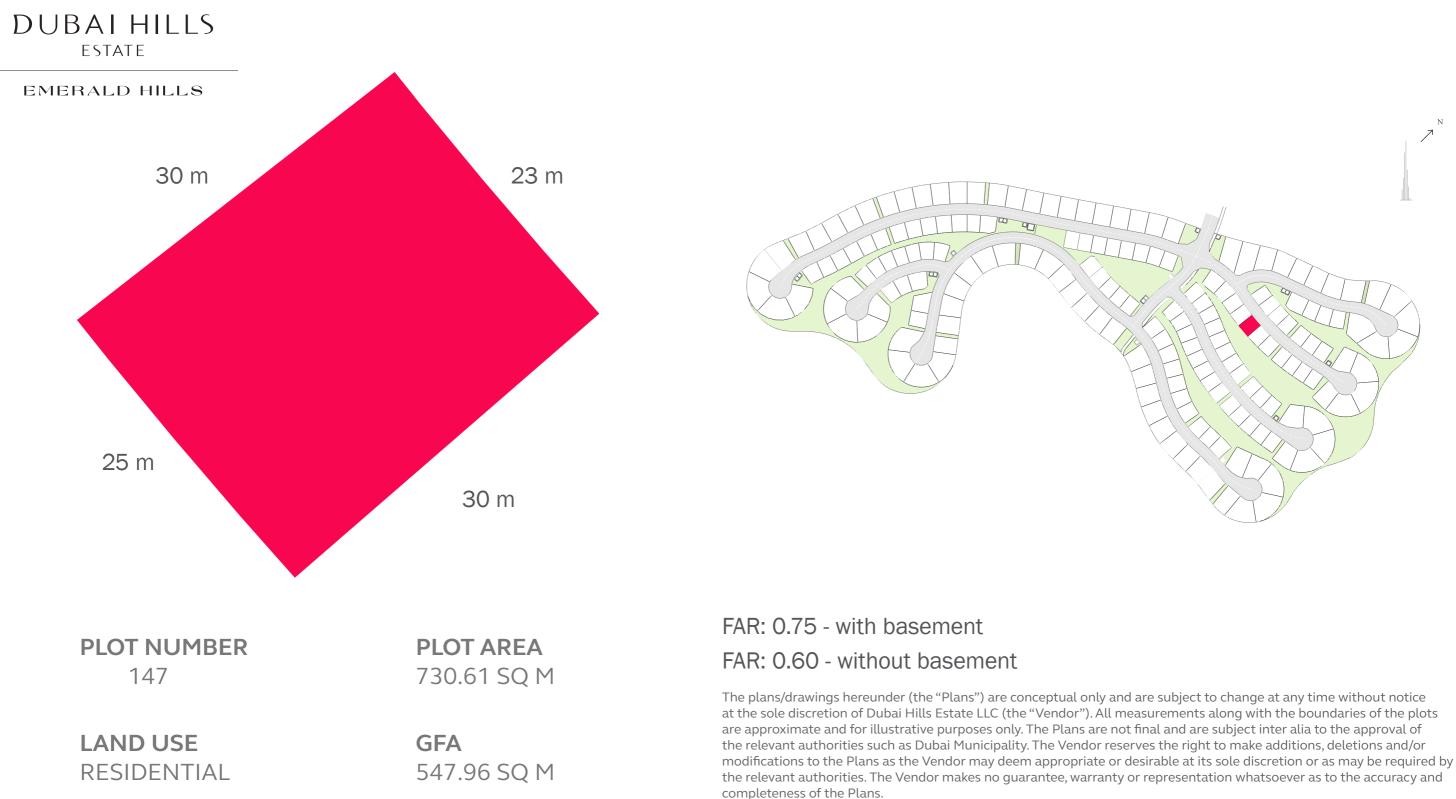

#### DUBAI HILLS ESTATE

#### EMERALD HILLS

completeness of the Plans.

LAND USE RESIDENTIAL **PLOT AREA** 1,633.93 SQ M

**GFA** 1,225.45 SQ M

### FAR: 0.75 - with basement FAR: 0.60 - without basement

LAND USE RESIDENTIAL **PLOT AREA** 1,682.35 SQ M

**GFA** 1,261.76 SQ M