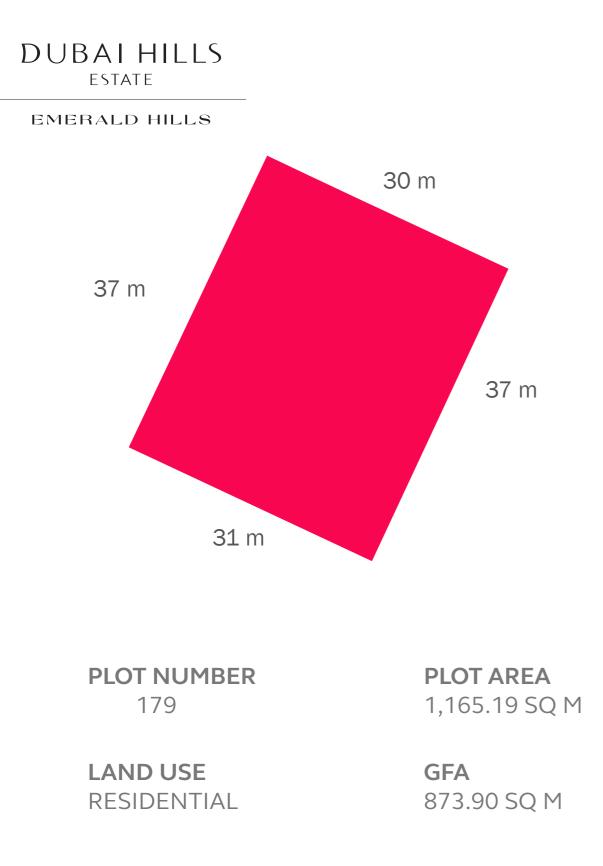

PLOT AREA** 1,717.62 SQ M

**GFA** 1,288.21 SQ M

### FAR: 0.75 - with basement FAR: 0.60 - without basement



#### EMERALD HILLS





PLOT NUMBER 175

LAND USE RESIDENTIAL **PLOT AREA** 1,507.51 SQ M

**GFA** 1,130.63 SQ M

### FAR: 0.75 - with basement FAR: 0.60 - without basement

#### EMERALD HILLS





36 m

PLOT NUMBER 176

LAND USE RESIDENTIAL **PLOT AREA** 1,379.12 SQ M

**GFA** 1,034.34 SQ M

### FAR: 0.75 - with basement FAR: 0.60 - without basement

EMERALD HILLS





PLOT NUMBER 177

LAND USE RESIDENTIAL **PLOT AREA** 1,252.47 SQ M

**GFA** 939.35 SQ M

### FAR: 0.75 - with basement FAR: 0.60 - without basement

EMERALD HILLS





PLOT NUMBER 178

LAND USE RESIDENTIAL **PLOT AREA** 1,187.95 SQ M

**GFA** 890.96 SQ M

### FAR: 0.75 - with basement FAR: 0.60 - without basement





EMERALD HILLS





PLOT NUMBER 180

**LAND USE** RESIDENTIAL **PLOT AREA** 1,255.69 SQ M

**GFA** 941.77 SQ M

### FAR: 0.75 - with basement FAR: 0.60 - without basement













**PLOT NUMBER** 183

LAND USE RESIDENTIAL **PLOT AREA** 1,582.47 SQ M

**GFA** 1,186.85 SQ M

### FAR: 0.75 - with basement FAR: 0.60 - without basement