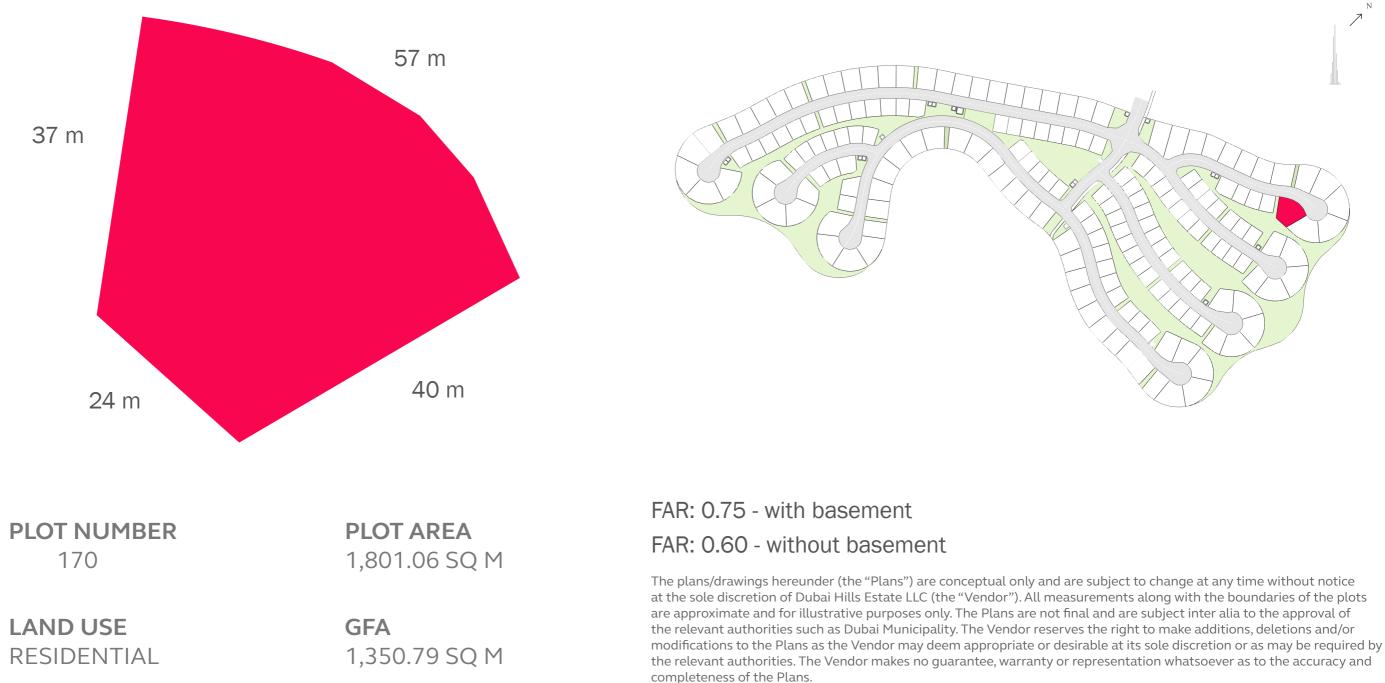

#### DUBAI HILLS ESTATE

#### EMERALD HILLS

### FAR: 0.75 - with basement FAR: 0.60 - without basement

completeness of the Plans.

RESIDENTIAL

990.11 SQ M

modifications to the Plans as the Vendor may deem appropriate or desirable at its sole discretion or as may be required by the relevant authorities. The Vendor makes no guarantee, warranty or representation whatsoever as to the accuracy and