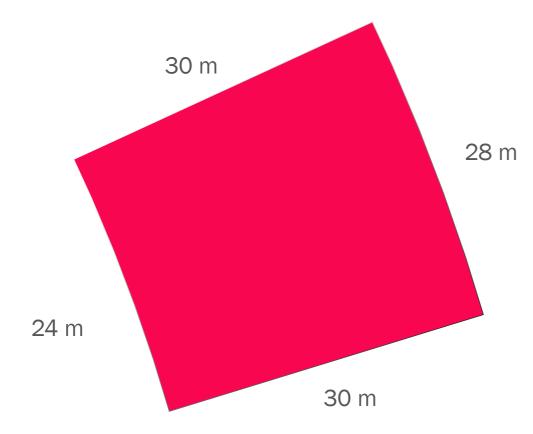

### FAR: 0.75 - with basement FAR: 0.60 - without basement

completeness of the Plans.

RESIDENTIAL

990.11 SQ M

modifications to the Plans as the Vendor may deem appropriate or desirable at its sole discretion or as may be required by the relevant authorities. The Vendor makes no guarantee, warranty or representation whatsoever as to the accuracy and

**LAND USE** RESIDENTIAL **GFA** 1,077.95 SQ M