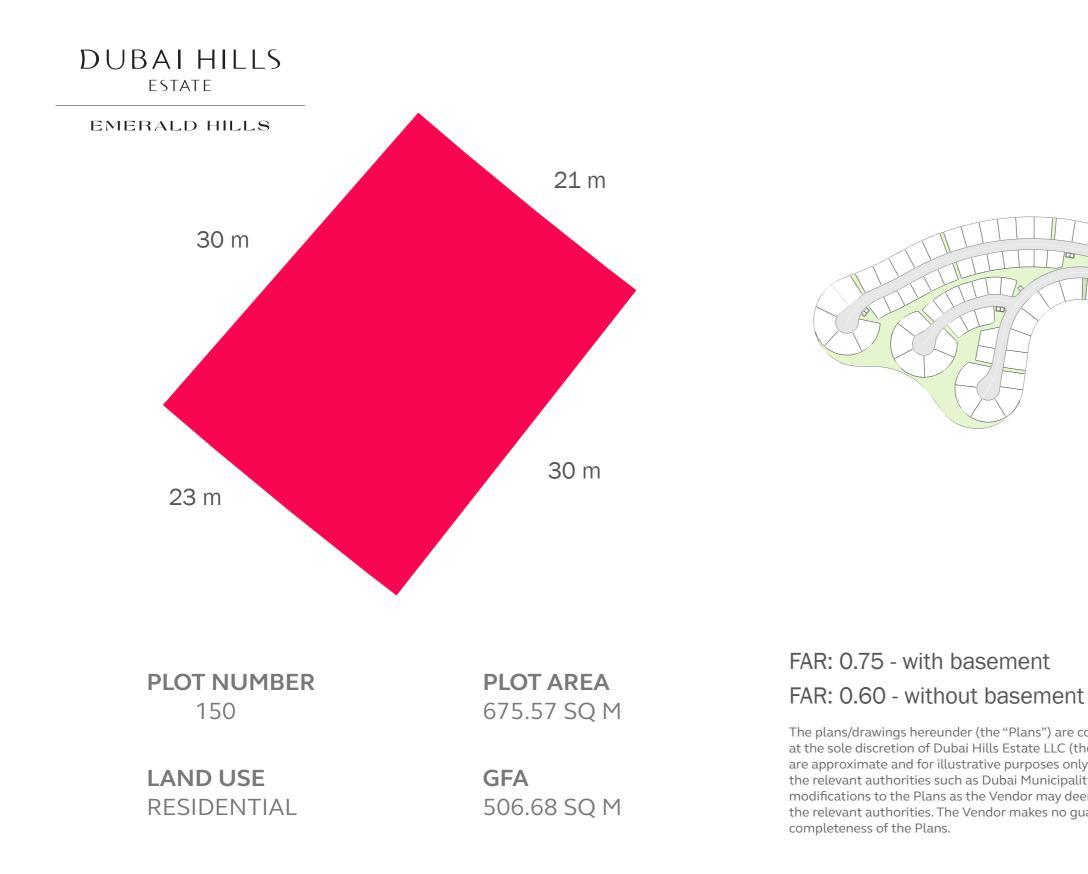

### FAR: 0.75 - with basement FAR: 0.60 - without basement

LAND USE RESIDENTIAL **GFA** 506.68 SQ M

### FAR: 0.75 - with basement FAR: 0.60 - without basement

LAND USE RESIDENTIAL **GFA** 500.84 SQ M