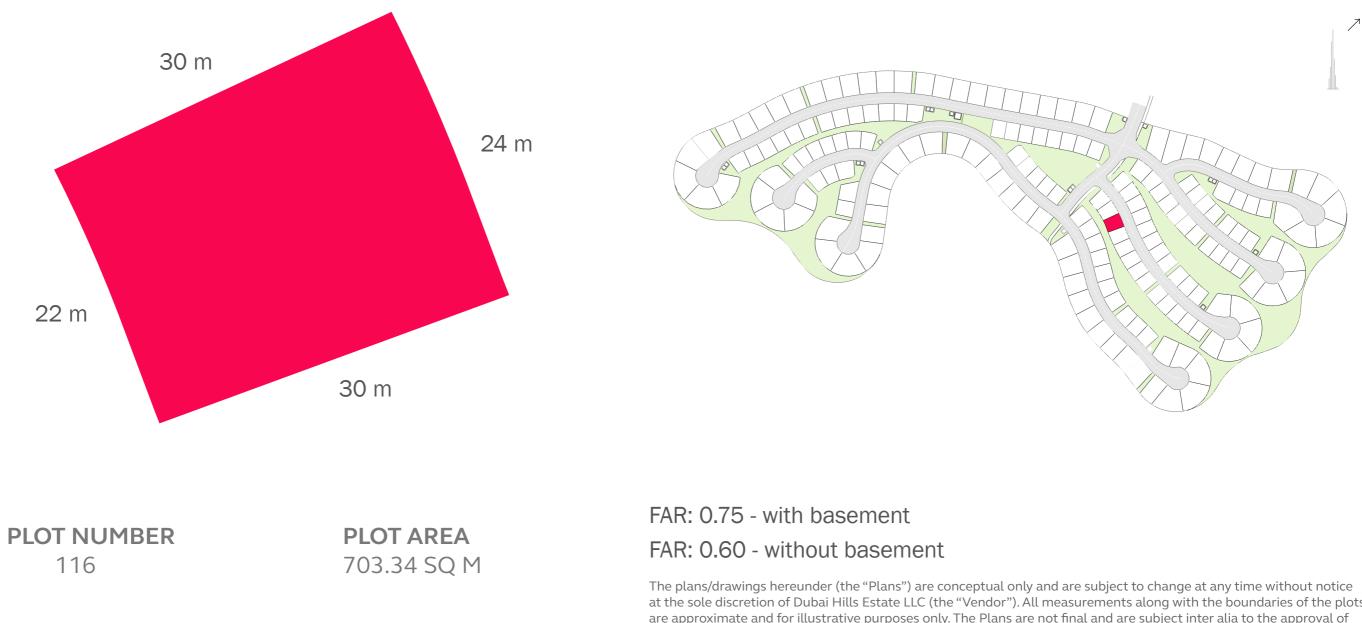

## FAR: 0.75 - with basement FAR: 0.60 - without basement

LAND USE RESIDENTIAL **PLOT AREA** 700.06 SQ M

**GFA** 525.04 SQ M

### FAR: 0.75 - with basement FAR: 0.60 - without basement

LAND USE RESIDENTIAL **GFA** 506.68 SQ M