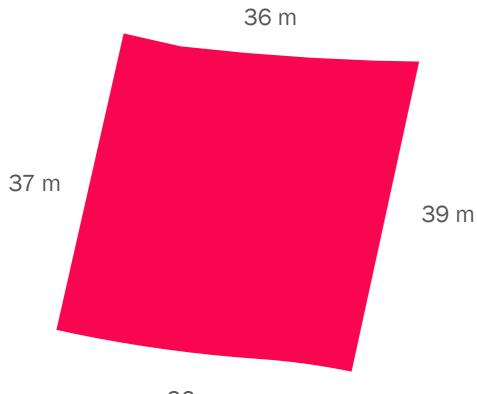

#### EMERALD HILLS

completeness of the Plans.

LAND USE RESIDENTIAL **PLOT AREA** 1,633.93 SQ M

**GFA** 1,225.45 SQ M