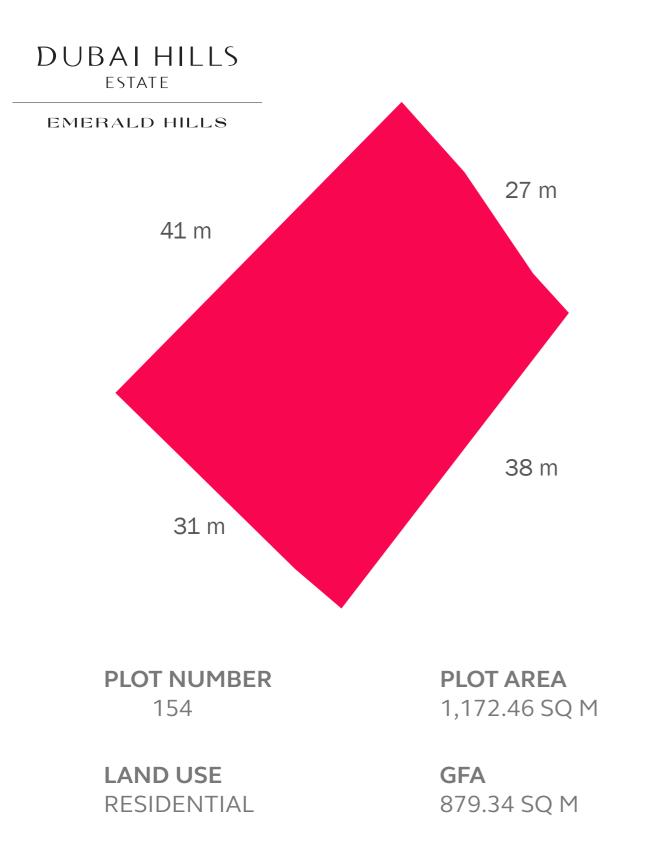

#### DUBAI HILLS ESTATE

#### EMERALD HILLS

completeness of the Plans.

LAND USE RESIDENTIAL **PLOT AREA** 1,633.93 SQ M

**GFA** 1,225.45 SQ M