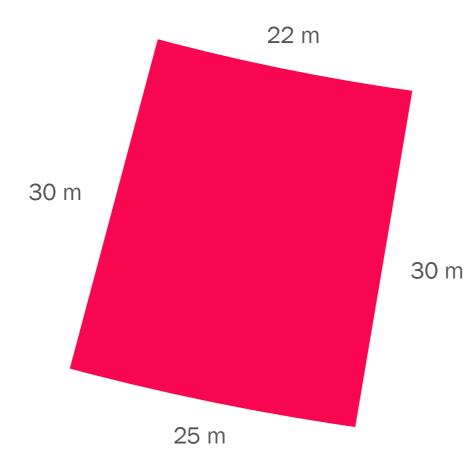

ESIDENTIAL **PLOT AREA** 691.05 SQ M

**GFA** 518.29 SQ M

### FAR: 0.75 - with basement FAR: 0.60 - without basement

#### EMERALD HILLS





PLOT NUMBER 163

LAND USE RESIDENTIAL **PLOT AREA** 683.27 SQ M

**GFA** 512.45 SQ M

### FAR: 0.75 - with basement FAR: 0.60 - without basement

#### EMERALD HILLS





PLOT NUMBER 165

LAND USE RESIDENTIAL **PLOT AREA** 683.27 SQ M

**GFA** 512.45 SQ M

### FAR: 0.75 - with basement FAR: 0.60 - without basement

EMERALD HILLS





PLOT NUMBER 166

LAND USE RESIDENTIAL **PLOT AREA** 727.75 SQ M

**GFA** 545.81 SQ M

### FAR: 0.75 - with basement FAR: 0.60 - without basement







PLOT NUMBER 167

LAND USE RESIDENTIAL **PLOT AREA** 712.59 SQ M

**GFA** 534.44 SQ M

### FAR: 0.75 - with basement FAR: 0.60 - without basement





#### EMERALD HILLS





PLOT NUMBER 169

**LAND USE** RESIDENTIAL **PLOT AREA** 727.75 SQ M

**GFA** 545.81 SQ M

### FAR: 0.75 - with basement FAR: 0.60 - without basement

#### DUBAI HILLS ESTATE

#### EMERALD HILLS



#### EMERALD HILLS





PLOT NUMBER 171

LAND USE RESIDENTIAL **PLOT AREA** 1,691.36 SQ M

**GFA** 1,268.52 SQ M

### FAR: 0.75 - with basement FAR: 0.60 - without basement

#### DUBAI HILLS ESTATE

#### EMERALD HILLS







PLOT NUMBER 173

LAND USE RESIDENTIAL **PLOT AREA** 1,717.62 SQ M

**GFA** 1,288.21 SQ M

### FAR: 0.75 - with basement FAR: 0.60 - without basement



#### EMERALD HILLS





PLOT NUMBER 175

LAND USE RESIDENTIAL **PLOT AREA** 1,507.51 SQ M

**GFA** 1,130.63 SQ M

### FAR: 0.75 - with basement FAR: 0.60 - without basement

#### EMERALD HILLS





36 m

PLOT NUMBER 176

L