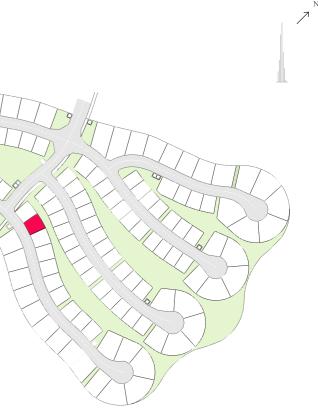

#### EMERALD HILLS

**PLOT NUMBER** 097

LAND USE RESIDENTIAL **PLOT AREA** 798.51 SQ M

**GFA** 598.88 SQ M