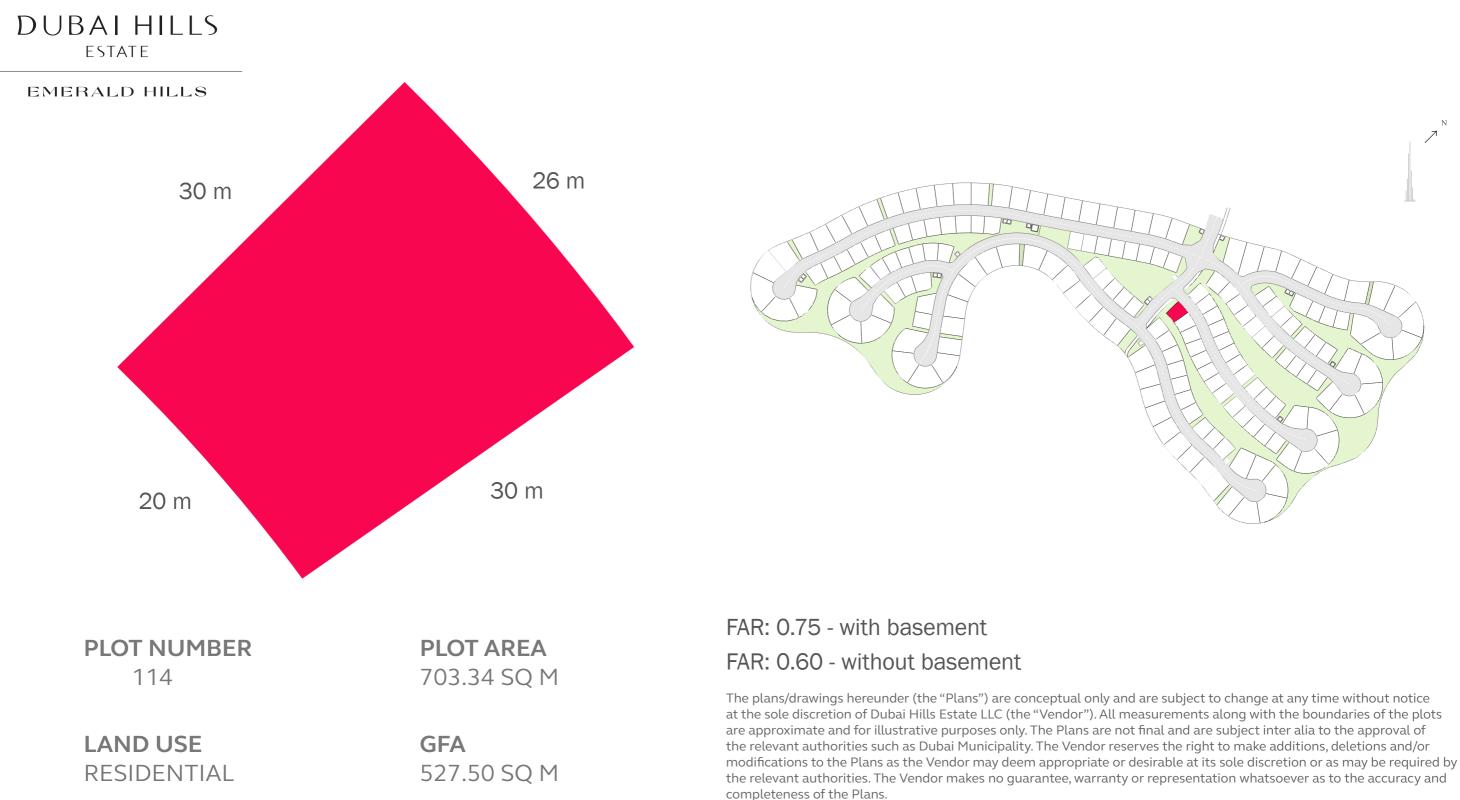

### EMERALD HILLS

LAND USE RESIDENTIAL **GFA** 527.50 SQ M

### DUBAI HILLS ESTATE

completeness of the Plans.

the relevant authorities. The Vendor makes no guarantee, warranty or representation whatsoever as to the accuracy and

RESIDENTIAL

912.51 SQ M

## FAR: 0.75 - with basement FAR: 0.60 - without basement

completeness of the Plans.

the relevant authorities. The Vendor makes no guarantee, warranty or representation whatsoever as to the accuracy and