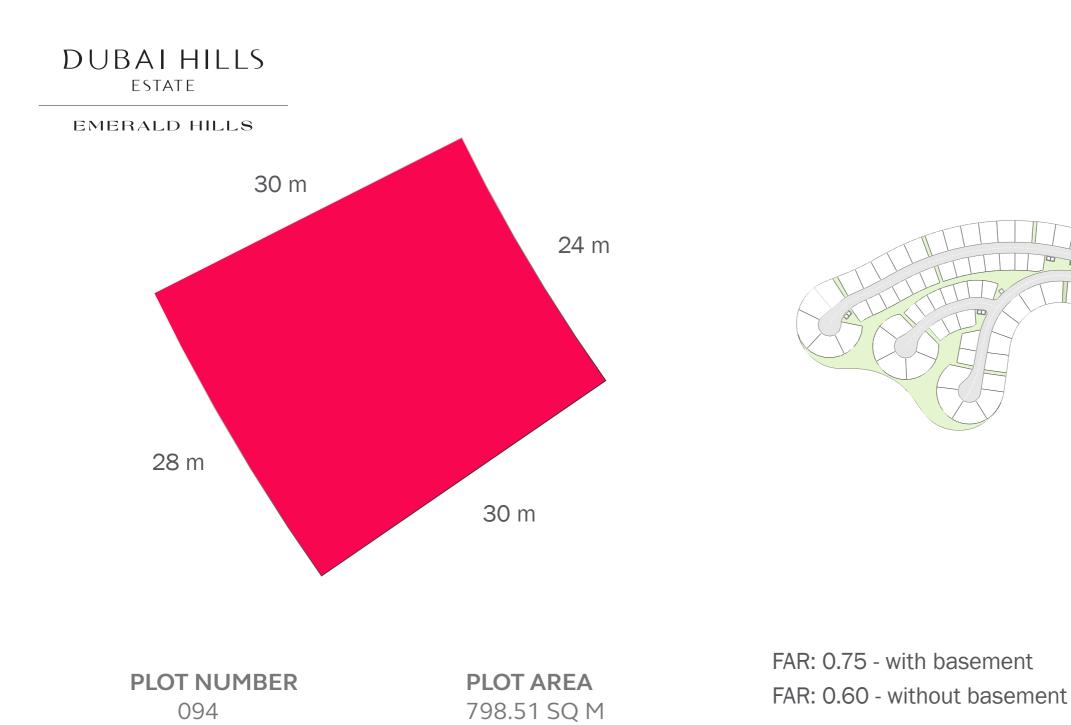

095

LAND USE RESIDENTIAL 798.51 SQ M

GFA 598.88 SQ M

#### EMERALD HILLS

LAND USE RESIDENTIAL **PLOT AREA** 798.51 SQ M

**GFA** 598.88 SQ M

### FAR: 0.75 - with basement FAR: 0.60 - without basement