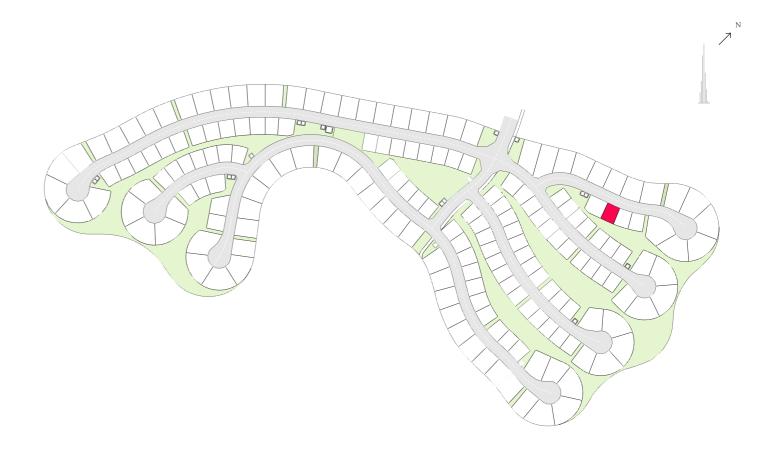

### FAR: 0.75 - with basement FAR: 0.60 - without basement

EMERALD HILLS

PLOT NUMBER 166

LAND USE RESIDENTIAL **PLOT AREA** 727.75 SQ M

**GFA** 545.81 SQ M