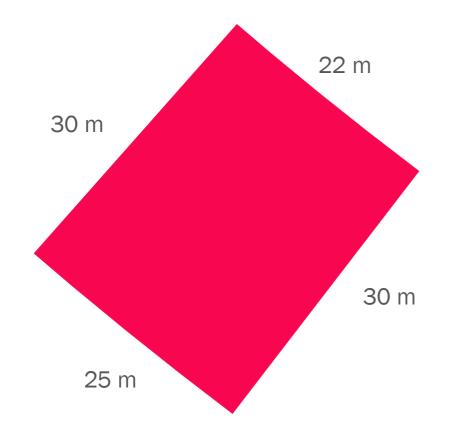

#### EMERALD HILLS

completeness of the Plans.

LAND USE RESIDENTIAL **PLOT AREA** 1,633.93 SQ M

**GFA** 1,225.45 SQ M