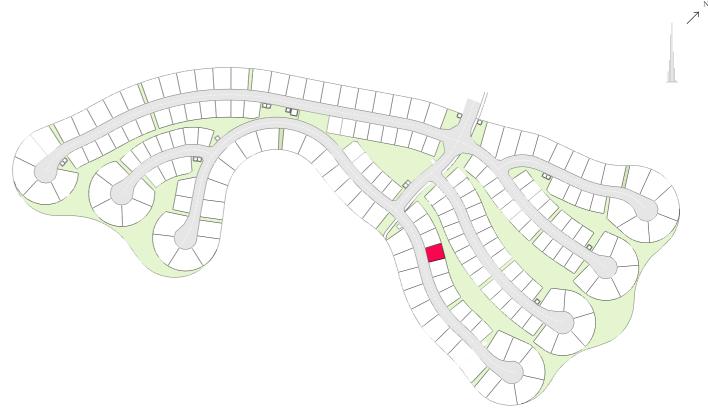

### FAR: 0.75 - with basement FAR: 0.60 - without basement

completeness of the Plans.

RESIDENTIAL

990.11 SQ M

modifications to the Plans as the Vendor may deem appropriate or desirable at its sole discretion or as may be required by the relevant authorities. The Vendor makes no guarantee, warranty or representation whatsoever as to the accuracy and

**LAND USE** RESIDENTIAL **GFA** 1,077.95 SQ M