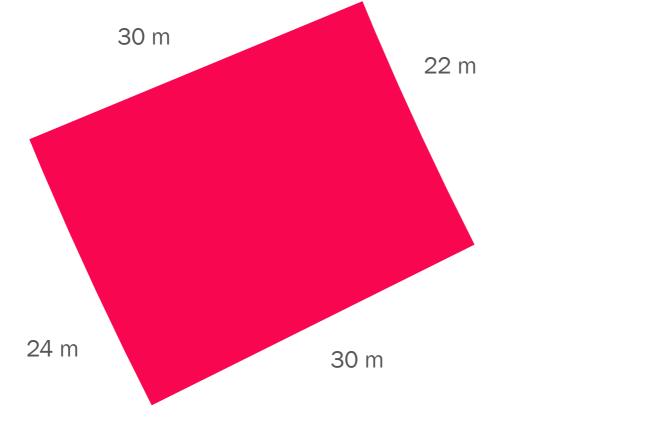

### EMERALD HILLS

PLOT NUMBER 138

LAND USE RESIDENTIAL **PLOT AREA** 700.06 SQ M

**GFA** 525.04 SQ M

## FAR: 0.75 - with basement FAR: 0.60 - without basement

LAND USE RESIDENTIAL **PLOT AREA** 700.06 SQ M

**GFA** 525.04 SQ M