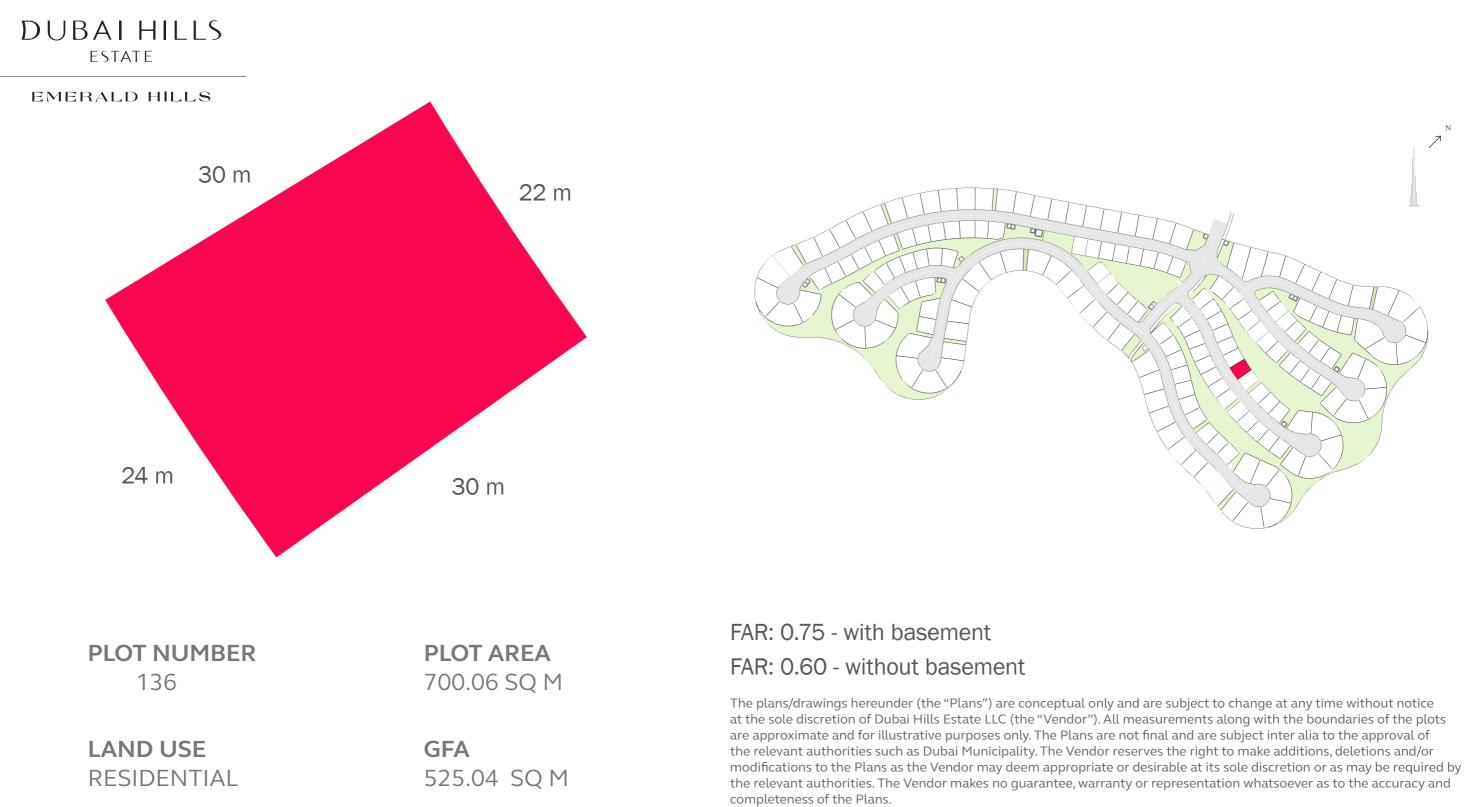

# DUBAI HILLS

### EMERALD HILLS

PLOT NUMBER 138

LAND USE RESIDENTIAL **PLOT AREA** 700.06 SQ M

**GFA** 525.04 SQ M

## FAR: 0.75 - with basement FAR: 0.60 - without basement

LAND USE RESIDENTIAL **PLOT AREA** 700.06 SQ M

**GFA** 525.04 SQ M