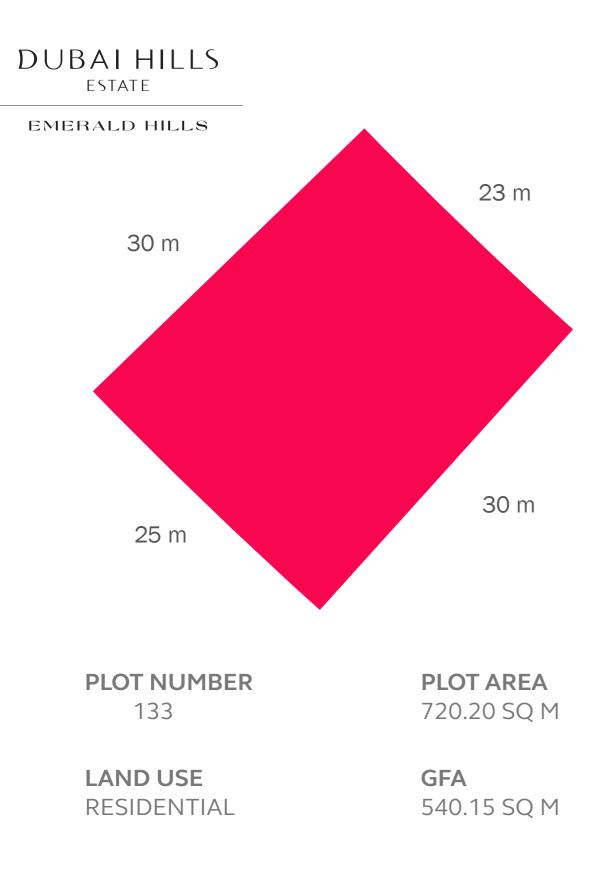

# DUBAI HILLS

### EMERALD HILLS

PLOT NUMBER 138

LAND USE RESIDENTIAL **PLOT AREA** 700.06 SQ M

**GFA** 525.04 SQ M

## FAR: 0.75 - with basement FAR: 0.60 - without basement

LAND USE RESIDENTIAL **PLOT AREA** 700.06 SQ M

**GFA** 525.04 SQ M