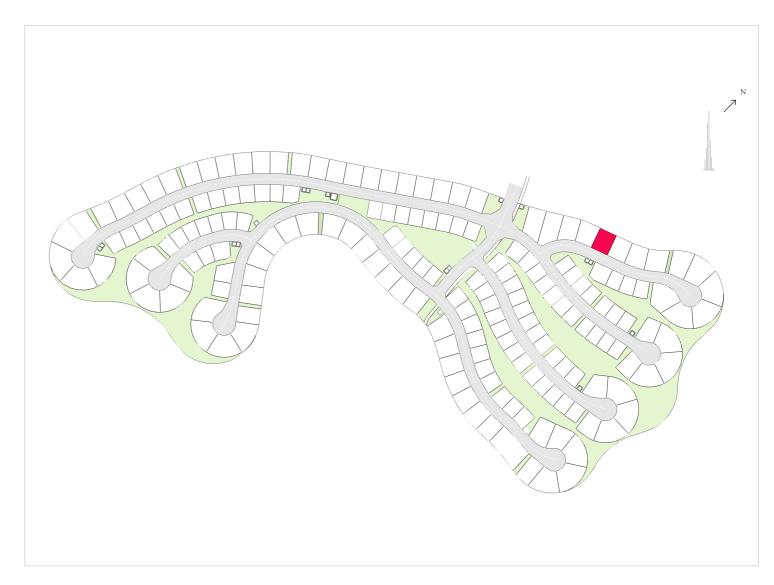

#### DUBAI HILLS ESTATE

#### EMERALD HILLS

PLOT NUMBER 173

LAND USE RESIDENTIAL **PLOT AREA** 1,717.62 SQ M

**GFA** 1,288.21 SQ M