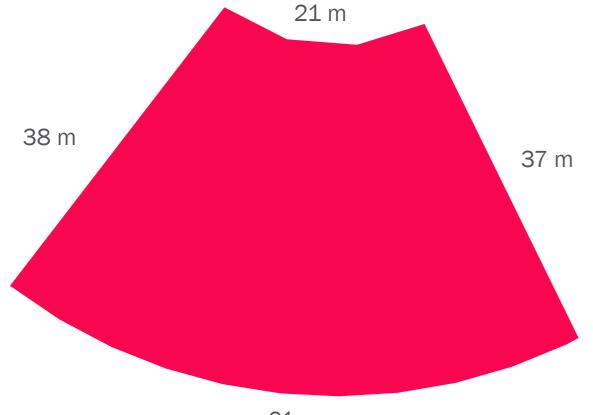

#### EMERALD HILLS

61 m

PLOT NUMBER 155

LAND USE RESIDENTIAL **PLOT AREA** 1,668.90 SQ M

**GFA** 1,251.67 SQ M

### FAR: 0.75 - with basement FAR: 0.60 - without basement

LAND USE RESIDENTIAL 1,715.53 SQ M

**GFA** 1,286.65 SQ M