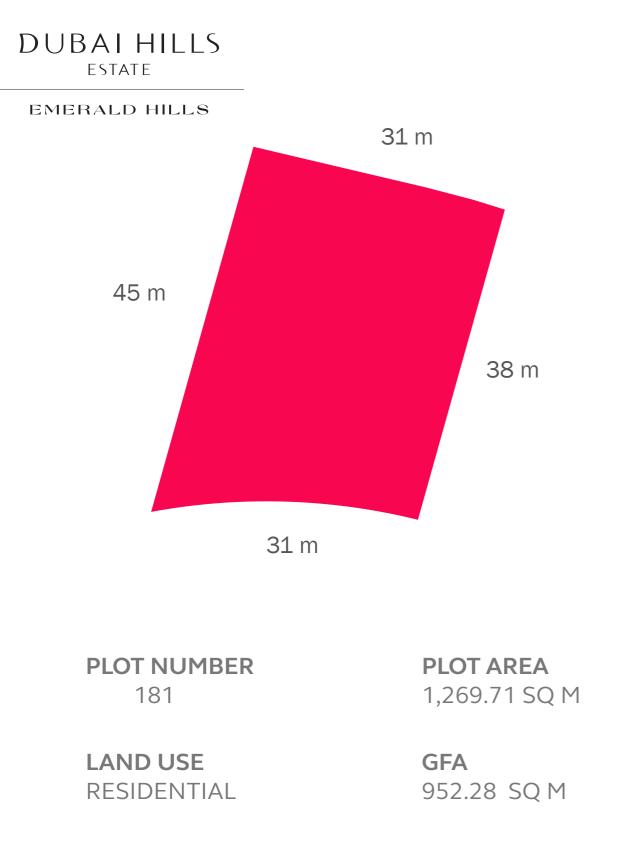

### FAR: 0.75 - with basement FAR: 0.60 - without basement

EMERALD HILLS

PLOT NUMBER 180

**LAND USE** RESIDENTIAL **PLOT AREA** 1,255.69 SQ M

**GFA** 941.77 SQ M