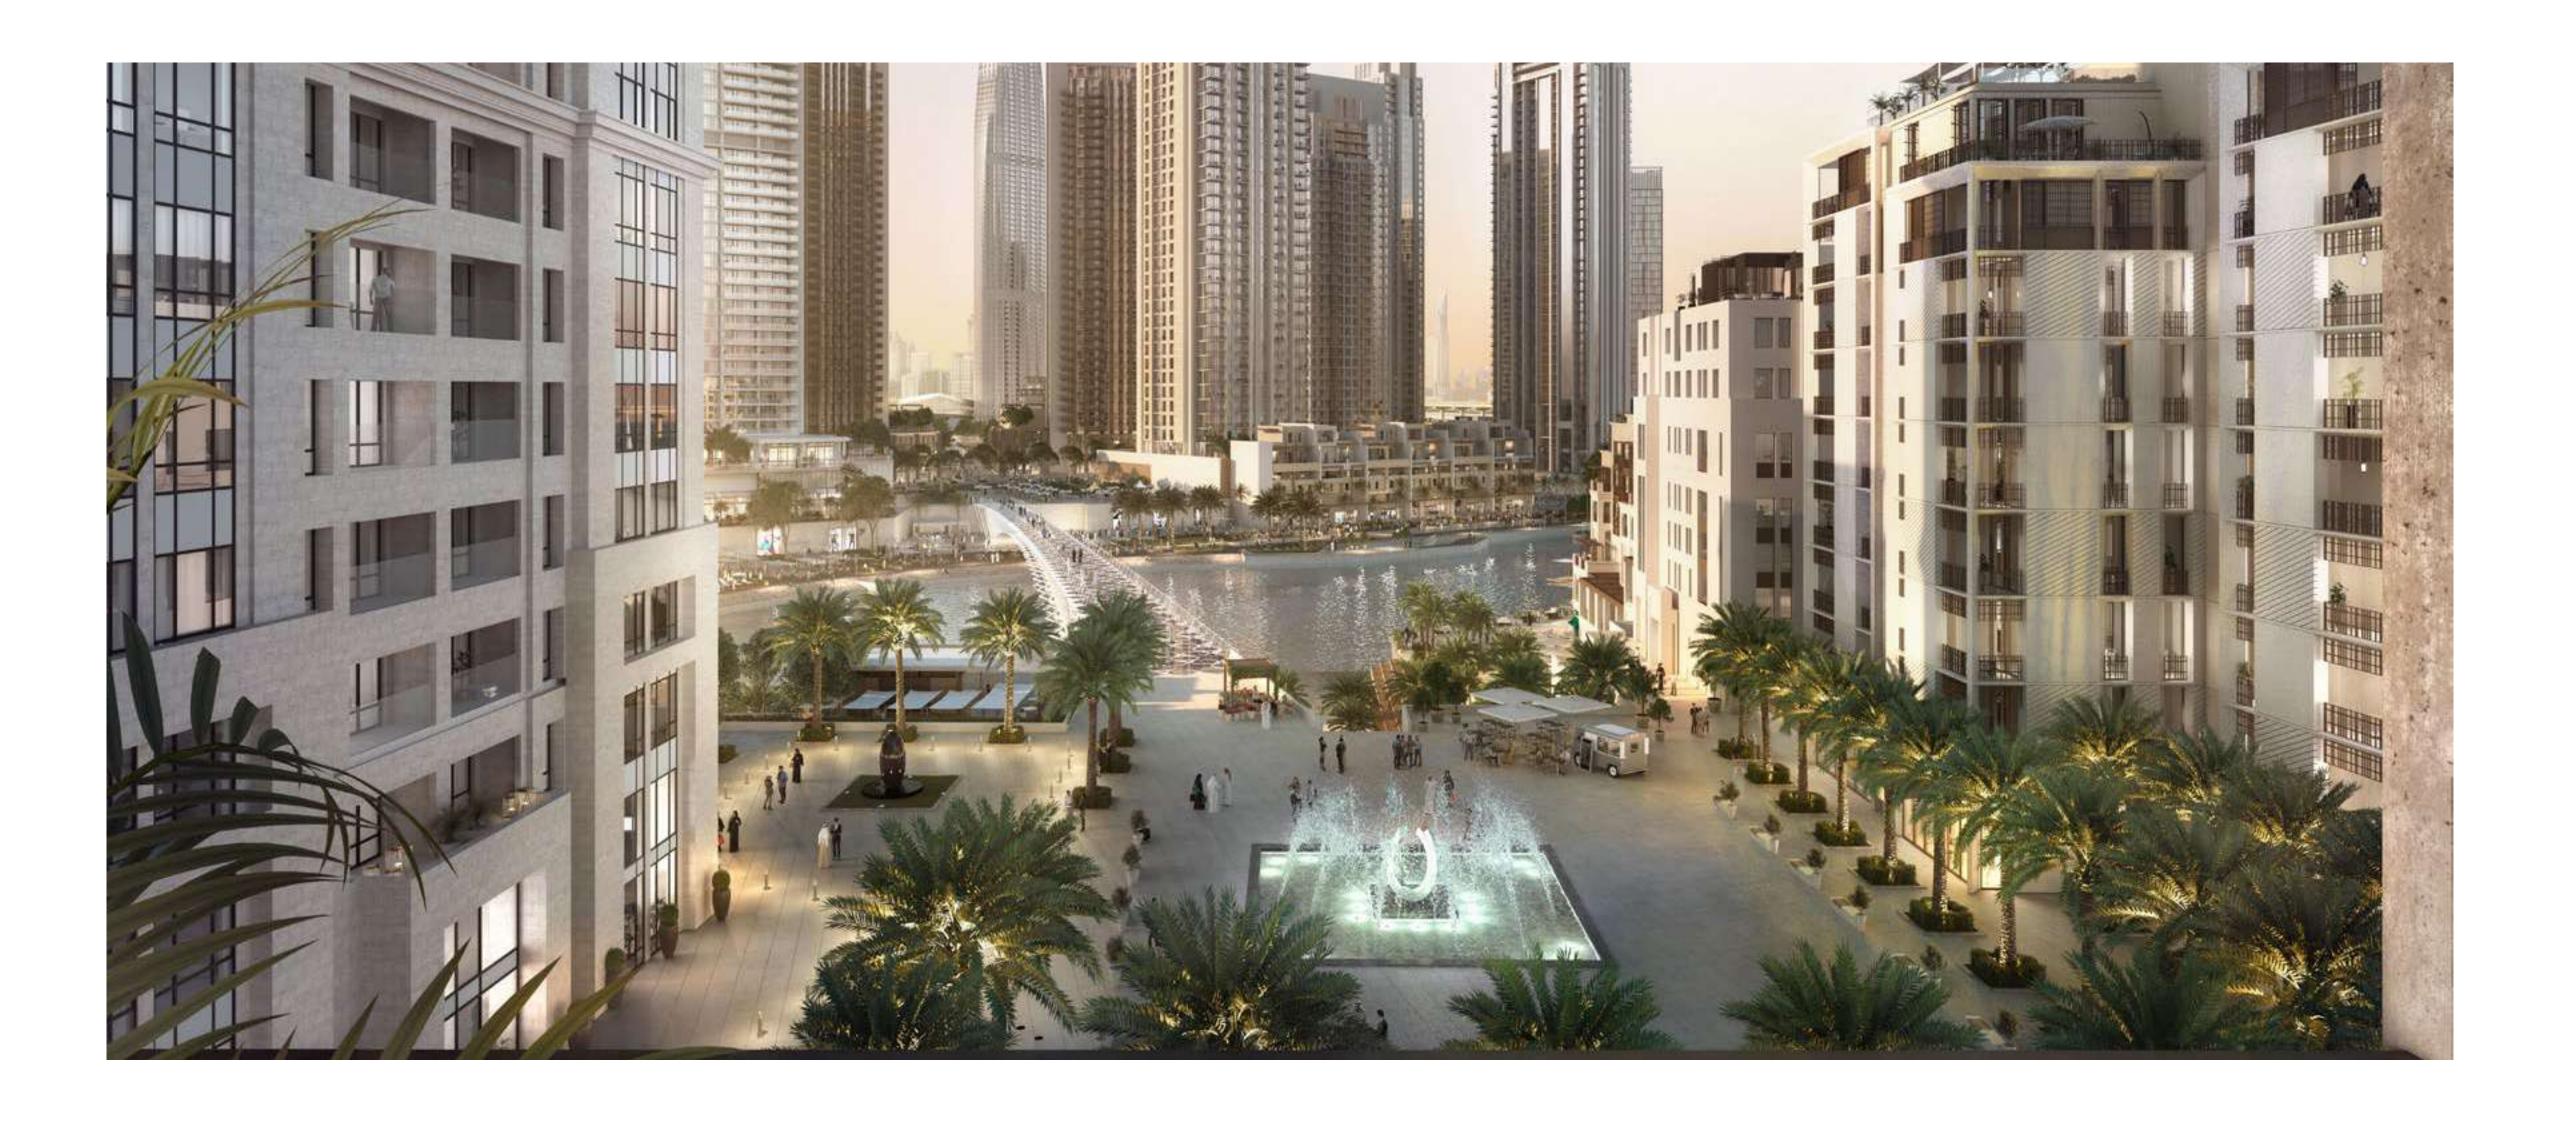

STEPS FROM DUBAI'S
ONLY MAN-MADE BEACH

NEXT DOOR TO A LICENSED VIDA HOTEL DUBAI'S RICH WATERWAY
AT YOUR DOORSTEP

5 MINUTES' WALK FROM DUBAI SQUARE

5 MINUTES' WALK FROM CREEK MARINA

Enjoy a Dazzling Plaza at your Doorstep

## The Lively Waterfront Plaza

Creek Beach is full of surprises, including a dazzling plaza.

Only a few steps from SURF, the plaza has a beautiful water feature at its heart, surrounded by promenades, farmers markets and other events that foster a sense of community.

2650 SQM PLAZA - LARGER
THAN 5 BASKETBALL COURTS

40M FROM
CREEK BEACH

VIEWS OF DUBAI CREEK TOWER

OPENING ONTO
THE WATERFRONT
PROMENADE

PEDESTRIAN BRIDGE
TO CREEK ISLAND
DUBAI

5 MINNUTES' WALK TO CREEK MARINA