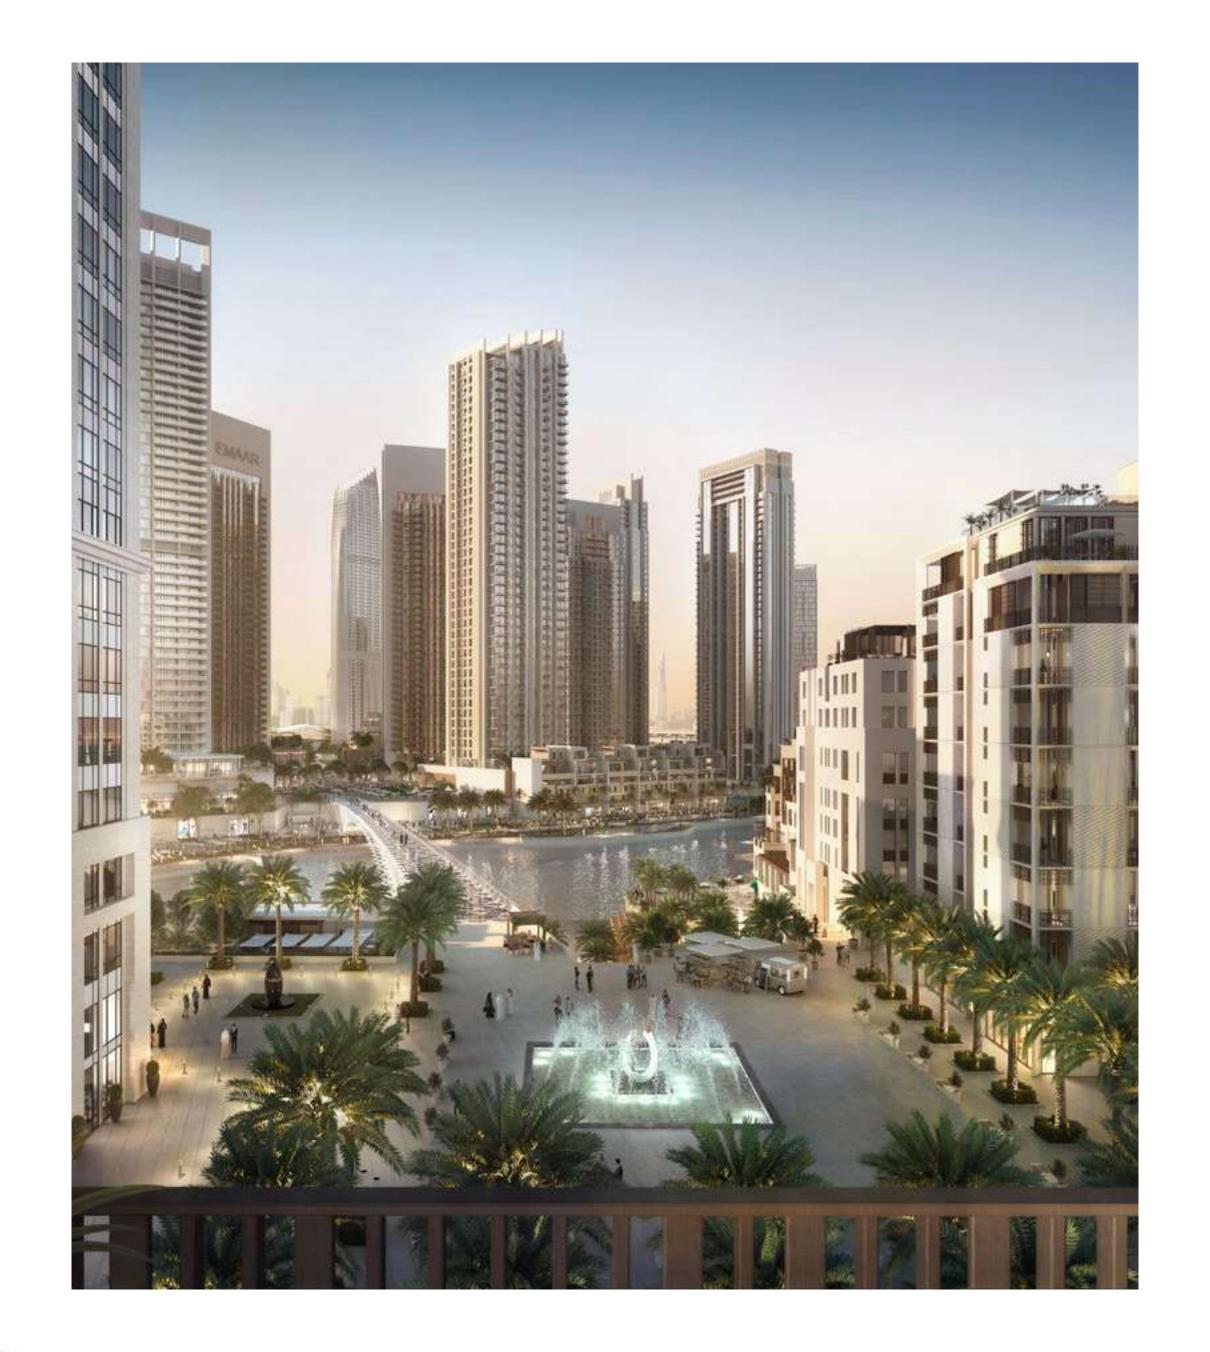

STEPS FROM DUBAI'S
ONLY MAN-MADE BEACH

NEXT DOOR TO A LICENSED VIDA HOTEL DUBAI'S RICH WATERWAY
AT YOUR DOORSTEP

5 MINUTES' WALK FROM DUBAI SQUARE

5 MINUTES' WALK FROM CREEK MARINA

Enjoy a Dazzling Plaza at your Doorstep

## The Lively Waterfront Plaza

Creek Beach is full of surprises, including a dazzling plaza.

Only a few steps from SURF, the plaza has a beautiful water feature at its heart, surrounded by promenades, farmers markets and other events that foster a sense of community.

2650 SQM PLAZA - LARGER
THAN 5 BASKETBALL COURTS

40M FROM
CREEK BEACH

VIEWS OF DUBAI CREEK TOWER

OPENING ONTO
THE WATERFRONT
PROMENADE

PEDESTRIAN BRIDGE
TO CREEK ISLAND
DUBAI

5 MINNUTES' WALK TO CREEK MARINA