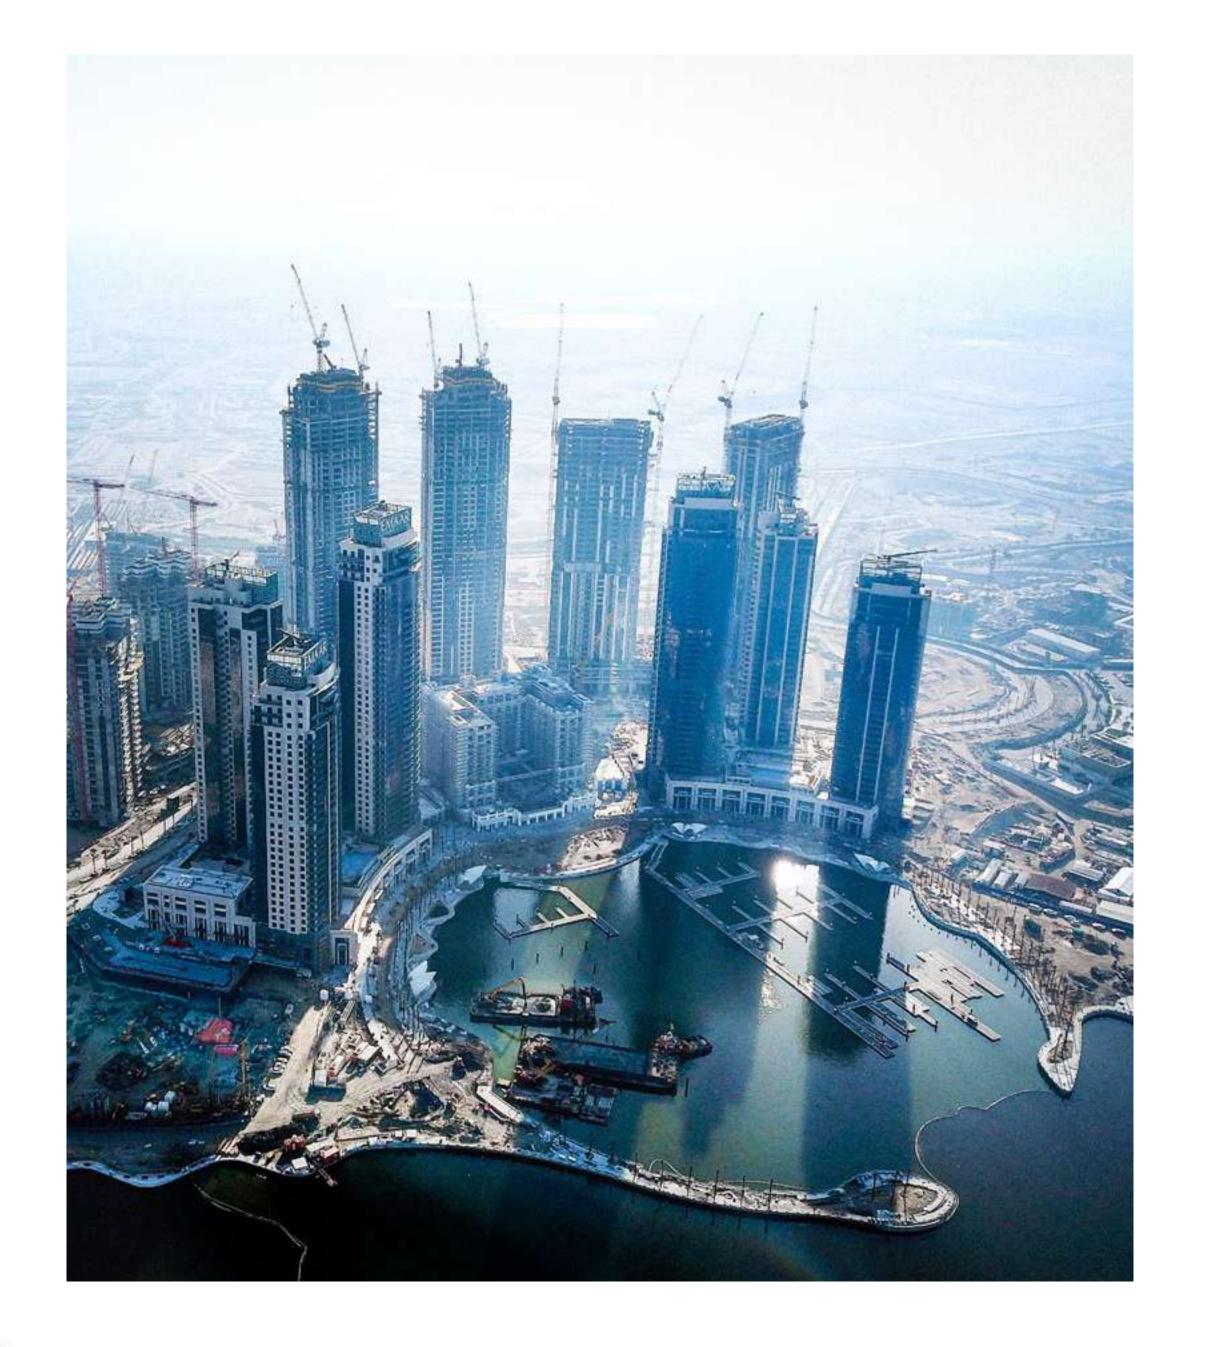

## Welcoming Our First Residents in 2019

The first residents of Dubai Creek Harbour are all set to move into their new homes at the 6-tower Dubai Creek Residences.

They will be welcomed by a range of art installations adorning the boardwalks of Creek Marina, including a sculpture by the renowned South Korean artist Choi Jeong Hwa.

From art installations to live entertainment, there's something for everyone

2019

5,335

NUMBER OF RESIDENTS IN CREEK MARINA 2020

12,750

TOTAL NUMBER OF
RESIDENTS IN
DUBAI CREEK HARBOUR