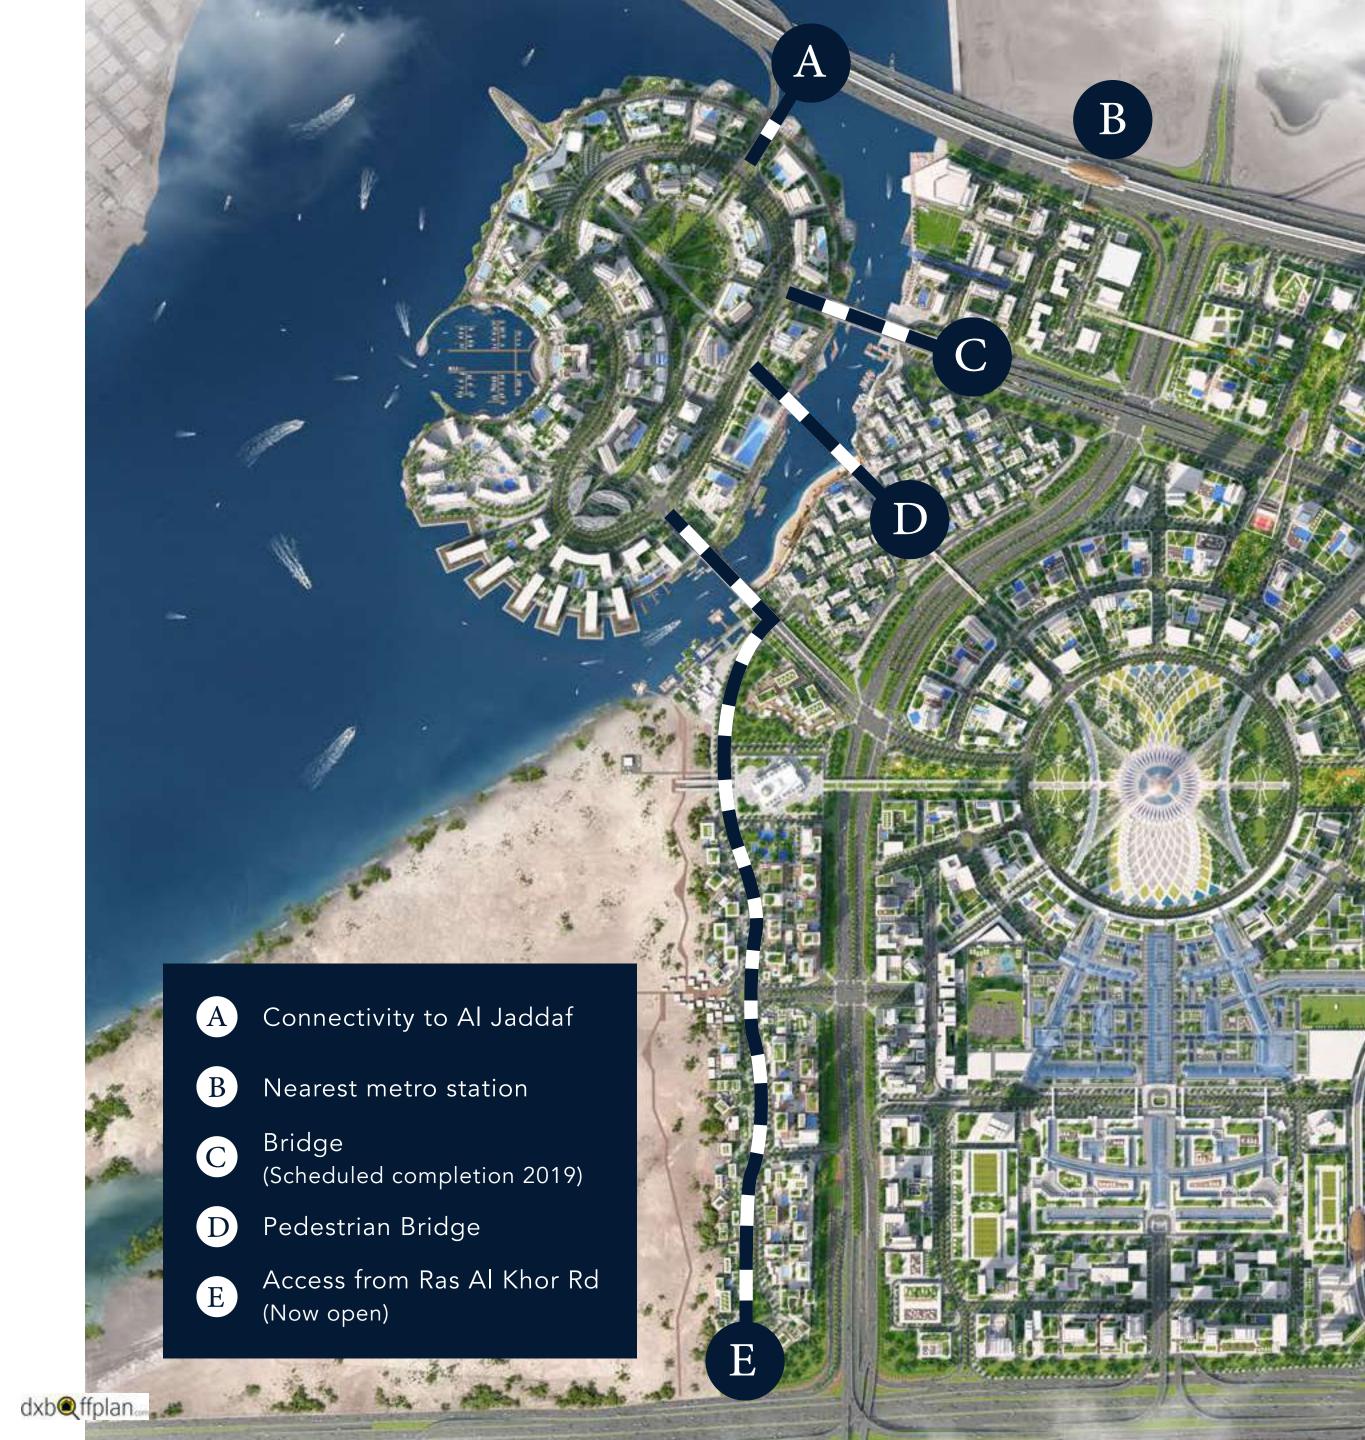

## Perfectly Connected

Dubai Creek Harbour features a fully-integrated transport system so you can get around Dubai with ease.

### Residents and visitors will enjoy:

& BUS NETWORK

AN EFFICIENT ROAD

4 METRO STATIONS

3 BRIDGES CONNECTING
TO CREEK ISLAND

A CONVENIENT INTERCHANGE

WATER TAXIS TO
DOWNTOWN DUBAI

The new interchange at Ras Al Khor Road, which directly connects Dubai Creek Harbour to the city, is scheduled for completion in 2019.