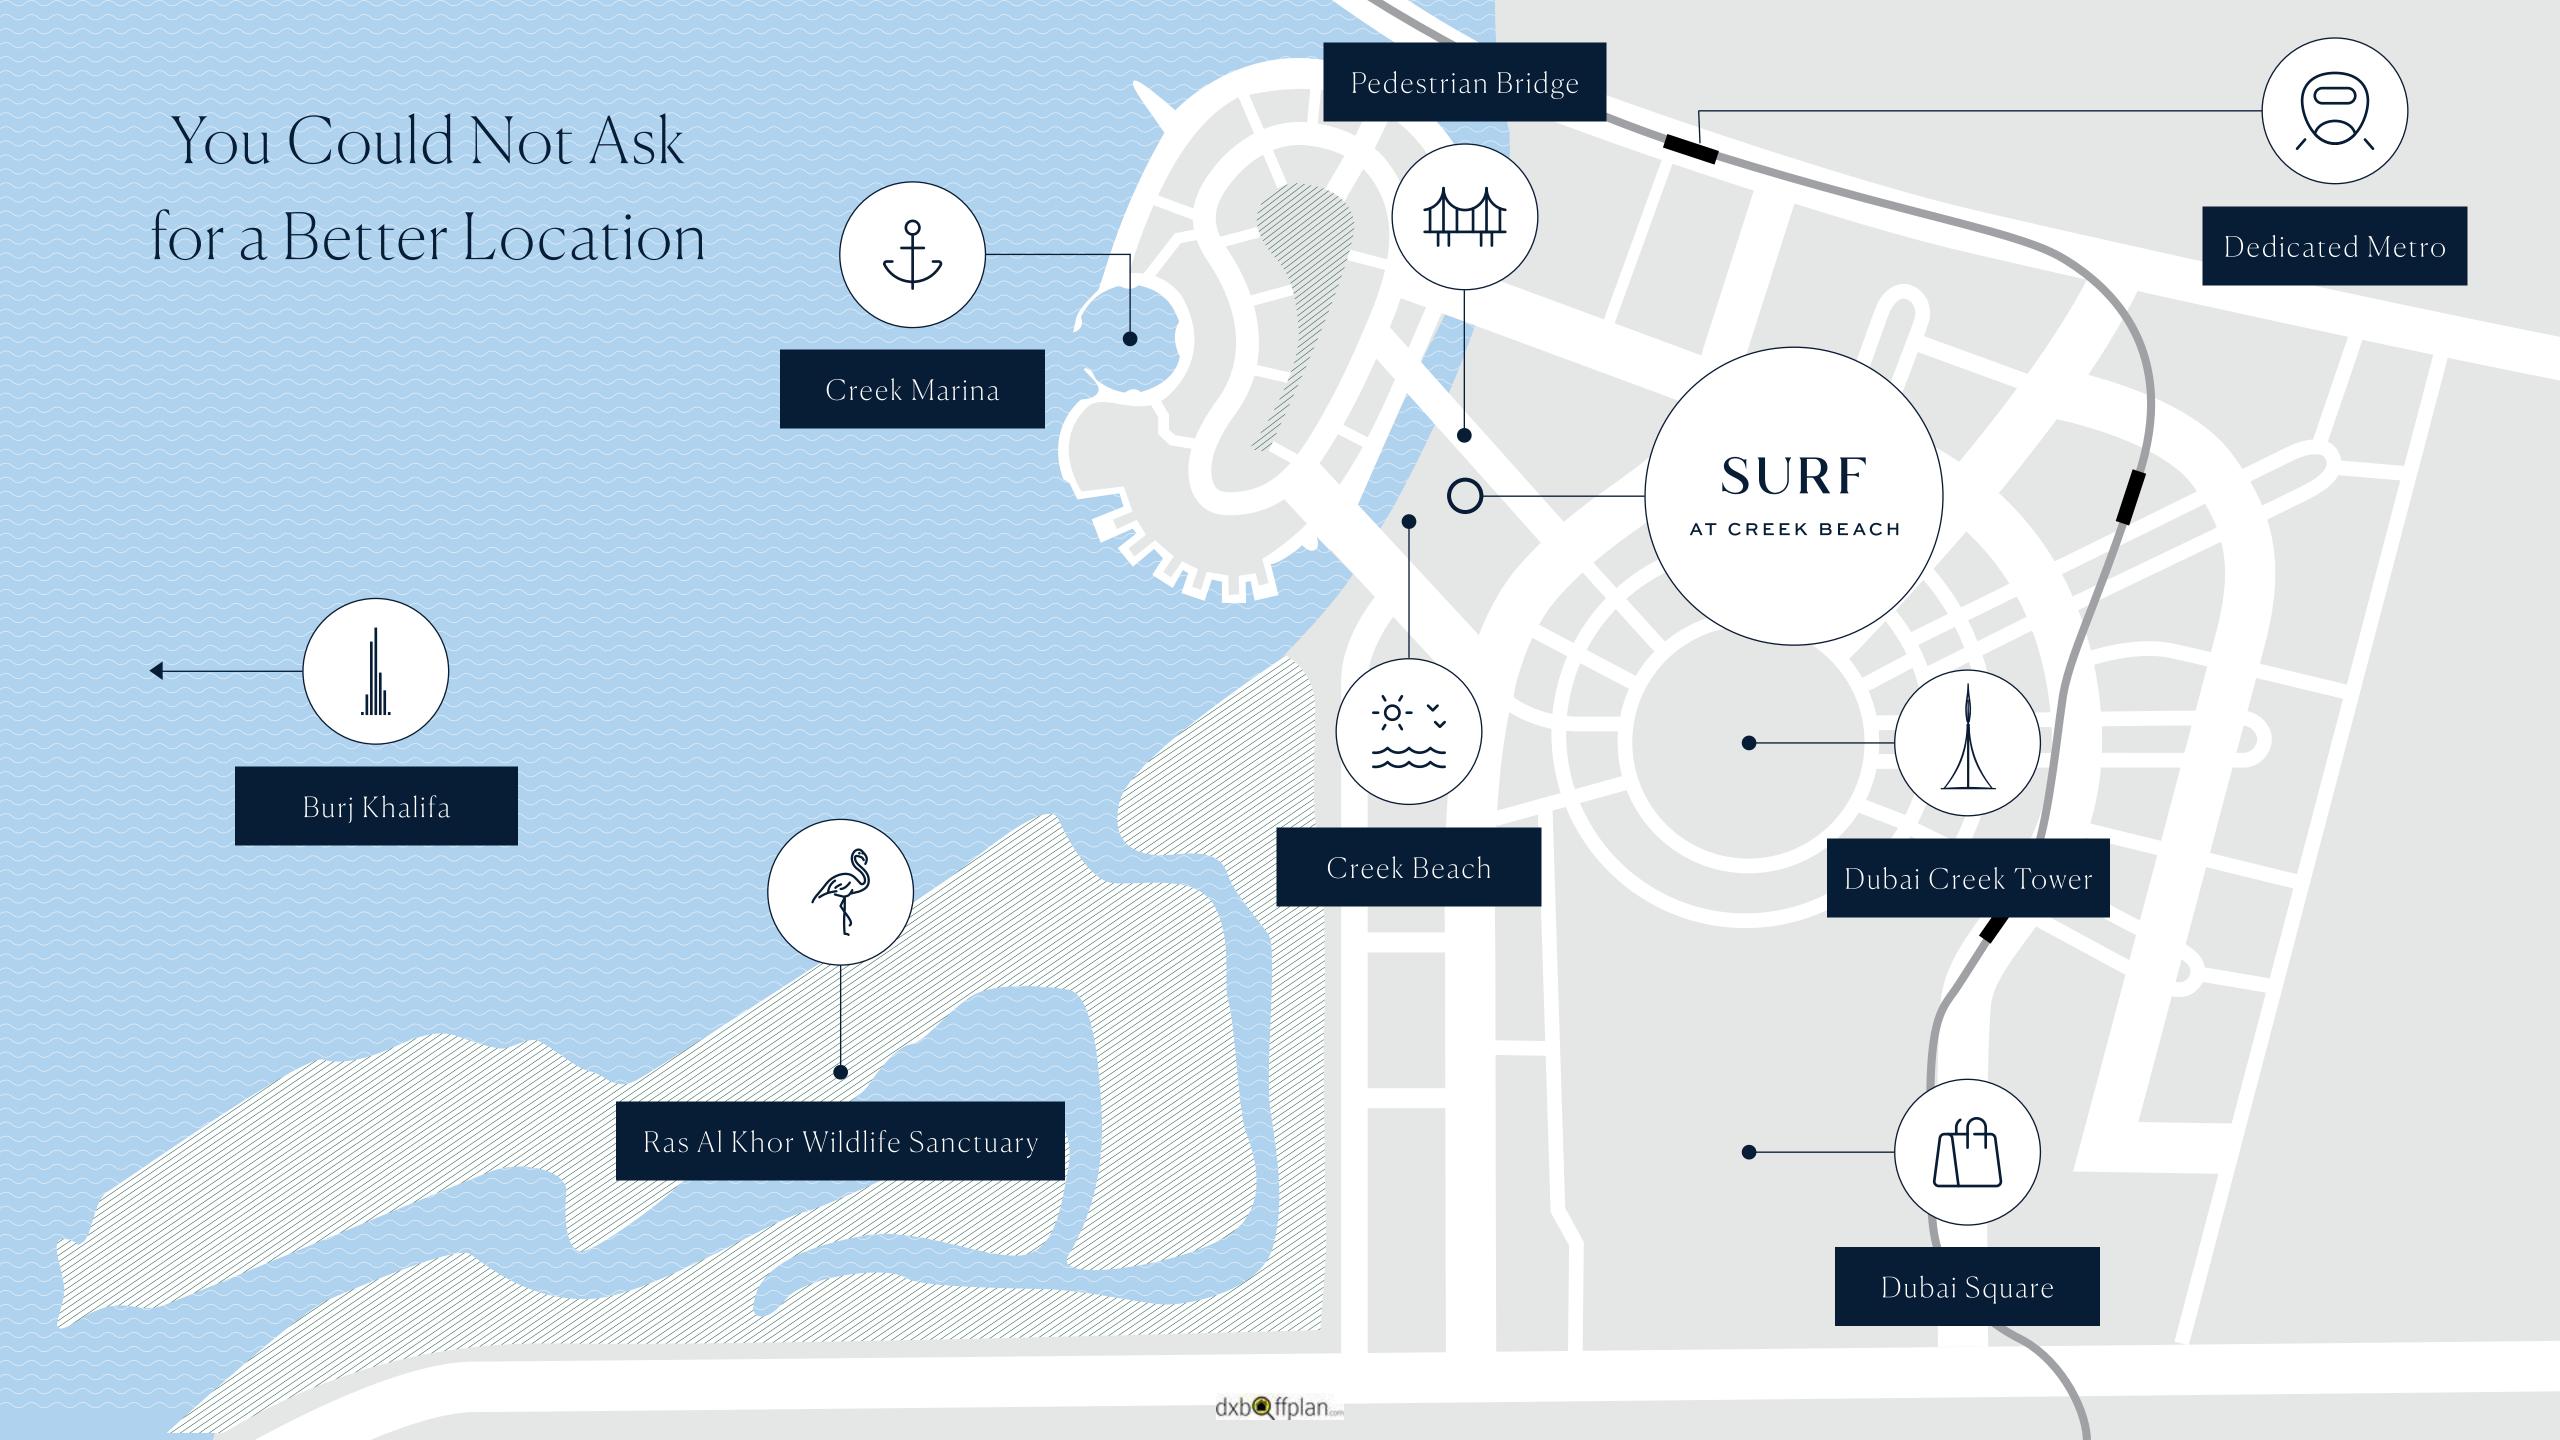

## Your Last Chance to Own a Home Steps from Creek Beach

With the surrounding clusters already launched, SURF is the last mid-rise cluster within the west edge of Creek Beach.

Don't let the sun set on the last opportunity to enjoy the true beauty of Creek Beach.

STEPS FROM DUBAI'S
ONLY MAN-MADE BEACH

NEXT DOOR TO A LICENSED VIDA HOTEL DUBAI'S RICH WATERWAY
AT YOUR DOORSTEP

5 MINUTES' WALK FROM DUBAI SQUARE

5 MINUTES' WALK FROM CREEK MARINA

Enjoy a Dazzling Plaza at your Doorstep

## The Lively Waterfront Plaza

Creek Beach is full of surprises, including a dazzling plaza.

Only a few steps from SURF, the plaza has a beautiful water feature at its heart, surrounded by promenades, farmers markets and other events that foster a sense of community.

2650 SQM PLAZA - LARGER
THAN 5 BASKETBALL COURTS

40M FROM
CREEK BEACH

VIEWS OF DUBAI CREEK TOWER

OPENING ONTO
THE WATERFRONT
PROMENADE

PEDESTRIAN BRIDGE
TO CREEK ISLAND
DUBAI

5 MINNUTES' WALK TO CREEK MARINA

### Residents of Dubai Creek Harbour enjoy close proximity to:

DUBAI CREEK TOWER
NEW GLOBAL ICON

DUBAI SQUARE
MEGA-RETAIL DISTRICT

10 MINS FROM BURJ KHALIFA

WILDLIFE SANCTUARY
HOME OF PINK
FLAMINGOS

15 MINS FROM DUBAI INT'L AIRPORT

### Residents and visitors will enjoy:

& BUS NETWORK

AN EFFICIENT ROAD

4 METRO STATIONS

3 BRIDGES CONNECTING
TO CREEK ISLAND

A CONVENIENT INTERCHANGE

WATER TAXIS TO
DOWNTOWN DUBAI

The new interchange at Ras Al Khor Road, which directly connects Dubai Creek Harbour to the city, is scheduled for completion in 2019.

# A Dedicated Metro Station

Imagine living near water and nature in remarkable surroundings, yet still be able to reach Downtown Dubai and Dubai International Airport within just 10-15 minutes.

What's more, close proximity to Dubai Metro is proven to boost the nearby property value by more than 50%.\*