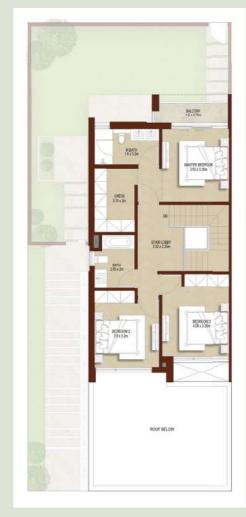

### 3 BEDROOMS TOWNHOUSE - TYPE 3M 3M غرف نوم تاون هاوس - الوحدة

GROUND LEVEL

الطابق الأرضى

FIRST LEVEL

الطابق الأول

3BEDROOMS + MAID - MID

TOTAL AREA 180.89 SQM / 1,947 SQFT

+ معن فهذ ع

UNIT

المساحة الكلية

غرفة خادمة -

و180.89 متر مربع / 1,947 قدم مربع

الوحدة المتوسطة