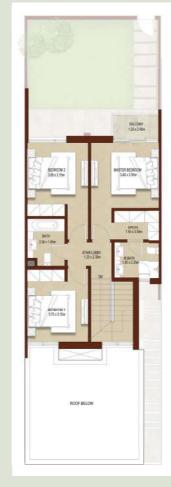

### 3 BEDROOMS TOWNHOUSE - TYPE 3M 3M غرف نوم تاون هاوس - الوحدة

GROUND LEVEL

الطابق الأرضى

FIRST LEVEL

الطابق الأول

3BEDROOMS + MAID - MID

TOTAL AREA 180.89 SQM / 1,947 SQFT

+ معن فهذ ع

UNIT

المساحة الكلية

غرفة خادمة -

و180.89 متر مربع / 1,947 قدم مربع

الوحدة المتوسطة