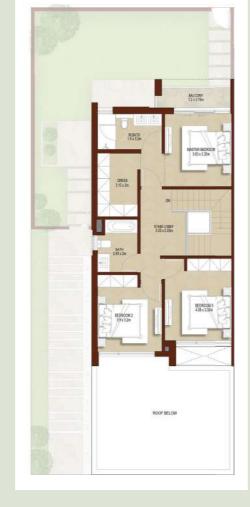

### 3 BEDROOMS TOWNHOUSE - TYPE 3M 3M غرف نوم تاون هاوس - الوحدة

GROUND LEVEL

الطابق الأرضى

FIRST LEVEL

الطابق الأول

3BEDROOMS + MAID - MID

TOTAL AREA 180.89 SQM / 1,947 SQFT

+ معن فهذ ع

UNIT

المساحة الكلية

غرفة خادمة -

و180.89 متر مربع / 1,947 قدم مربع

الوحدة المتوسطة