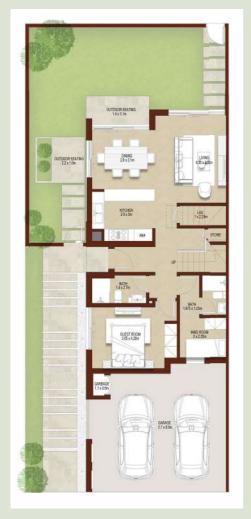

### 4 BEDROOMS TOWNHOUSE - TYPE 4E 4E غرف نوم تاون هاوس - الوحدة

GROUND LEVEL الطابق الأرضى

FIRST LEVEL الطابق الأول

4BEDROOMS + MAID - END TOTAL AREA 216.78 SQM / 2,333 SQFT

+ مون فهخ 4

UNIT

غرفة خادمة -

الوحدة النهائية

المساحة الكلية

216.78 متر مربع / 2,333 قدم مربع