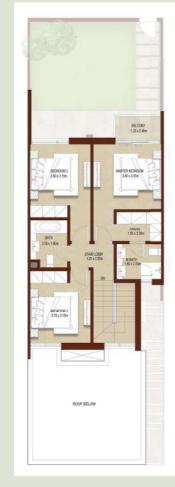

## 3 BEDROOMS TOWNHOUSE - TYPE 3M-1 1-3M غرف نوم تاون هاوس - الوحدة

GROUND LEVEL

الطابق الأرضى

FIRST LEVEL

الطابق الأول

3BEDROOMS + MAID - MID

UNIT

+ مون فرخ ع

عرفة خادمة -

الوحدة المتوسطة

TOTAL AREA 180.89 SQM / 1,947 SQFT

المساحة الكلية

و180.89 متر مربع / 1,947 قدم مربع