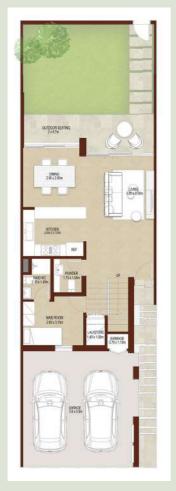

### 4 BEDROOMS TOWNHOUSE - TYPE 4E 4E غرف نوم تاون هاوس - الوحدة

GROUND LEVEL الطابق الأرضى

FIRST LEVEL الطابق الأول

4BEDROOMS + MAID - END TOTAL AREA 216.78 SQM / 2,333 SQFT

+ مون فهخ 4

UNIT

غرفة خادمة -

الوحدة النهائية

المساحة الكلية

216.78 متر مربع / 2,333 قدم مربع