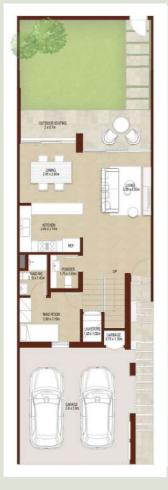

### 3 BEDROOMS TOWNHOUSE - TYPE 3M 3M غرف نوم تاون هاوس - الوحدة

GROUND LEVEL

الطابق الأرضى

FIRST LEVEL

الطابق الأول

3BEDROOMS + MAID - MID

TOTAL AREA 180.89 SQM / 1,947 SQFT

+ معن فهذ ع

UNIT

المساحة الكلية

غرفة خادمة -

و180.89 متر مربع / 1,947 قدم مربع

الوحدة المتوسطة