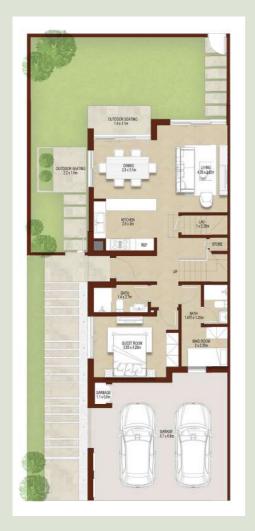

### 3 BEDROOMS TOWNHOUSE - TYPE 3M 3M غرف نوم تاون هاوس - الوحدة

GROUND LEVEL

الطابق الأرضى

FIRST LEVEL

الطابق الأول

3BEDROOMS + MAID - MID

TOTAL AREA 180.89 SQM / 1,947 SQFT

+ معن فهذ ع

UNIT

المساحة الكلية

غرفة خادمة -

و180.89 متر مربع / 1,947 قدم مربع

الوحدة المتوسطة