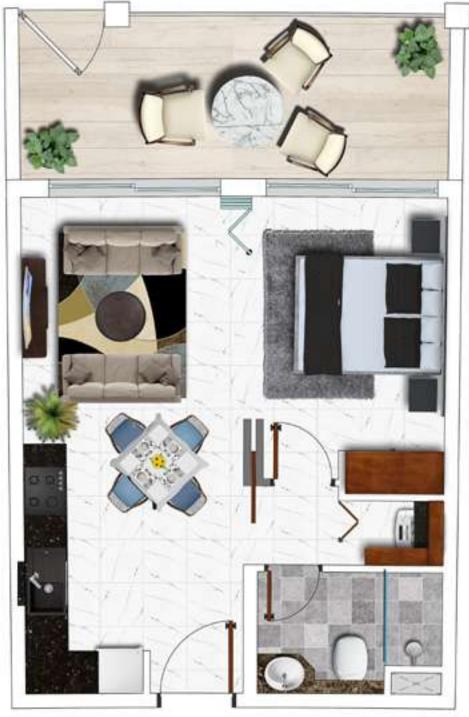

# THE SCIENCE OF SPACE

Fold and slide glass partition for the bedroom connected to the living room to create extra space, as and when desired, without compromising on the space and aesthetics.

MORE THAN ENOUGH STORAGE SPACE WITH AESTHETICALLY DESIGNED WARDROBES.

# THE ART OF LIGHT

You spend most of your time indoors, which is why every home in Benessere has a double glass unit window, wider than usual to ensure you have ample air and exposure to natural light, while at the same time keeping noise at bay.

SPLENDID 1 BHK

LAVISH 2 BHK

ALLURING 3 BHK