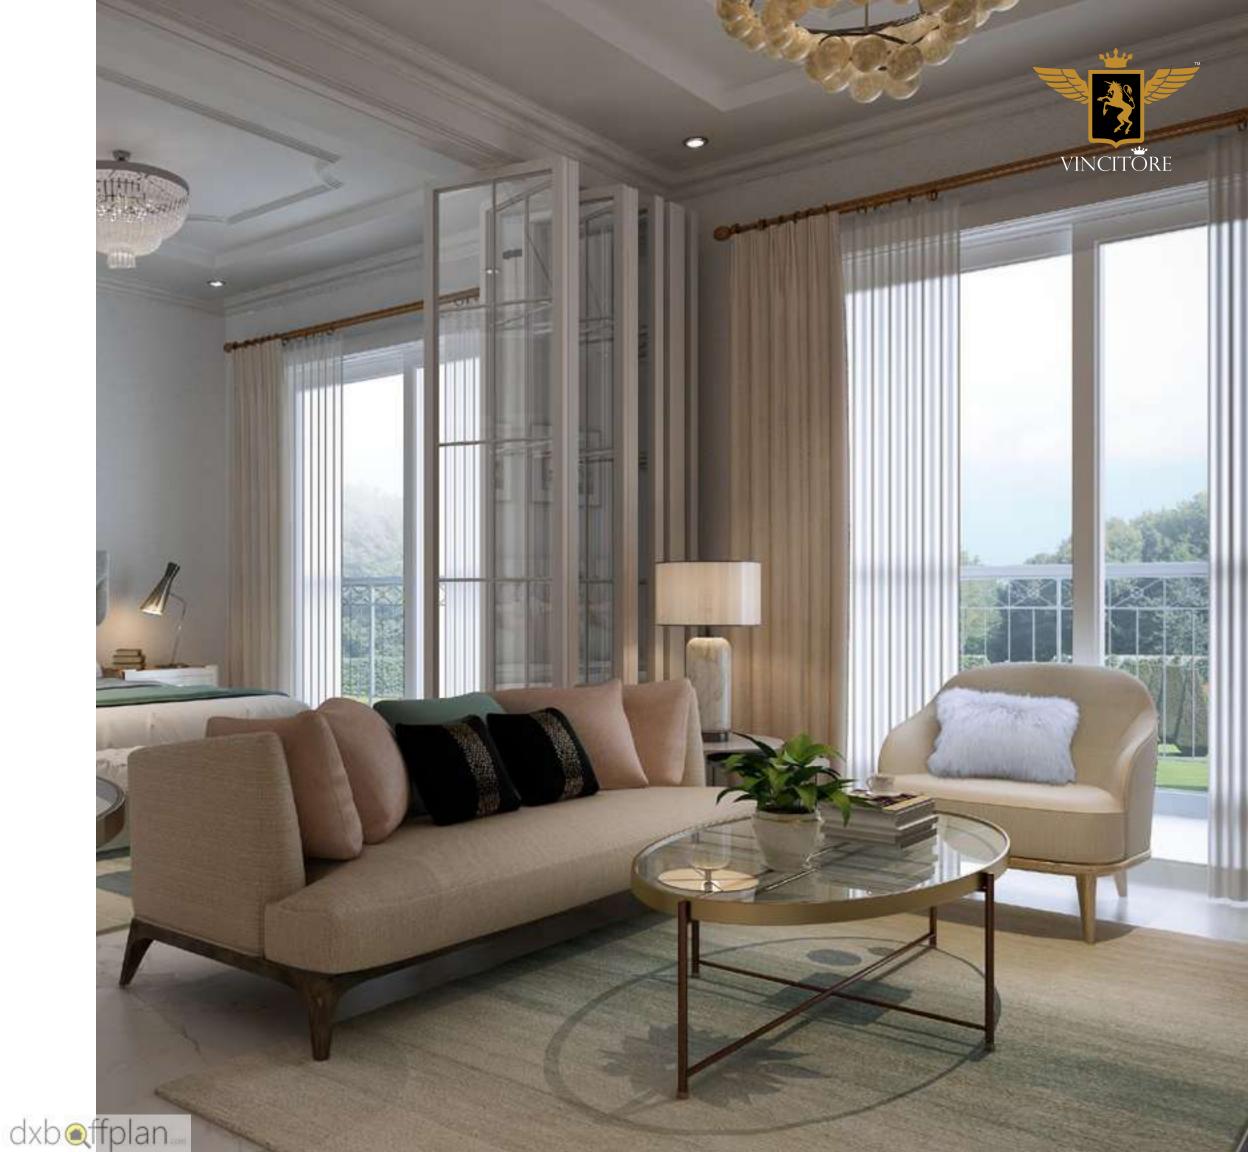

# THE SCIENCE OF SPACE

Fold and slide glass partition for the bedroom connected to the living room to create extra space, as and when desired, without compromising on the space and aesthetics.

MORE THAN ENOUGH STORAGE SPACE WITH AESTHETICALLY DESIGNED WARDROBES.

# THE ART OF LIGHT

You spend most of your time indoors, which is why every home in Benessere has a double glass unit window, wider than usual to ensure you have ample air and exposure to natural light, while at the same time keeping noise at bay.