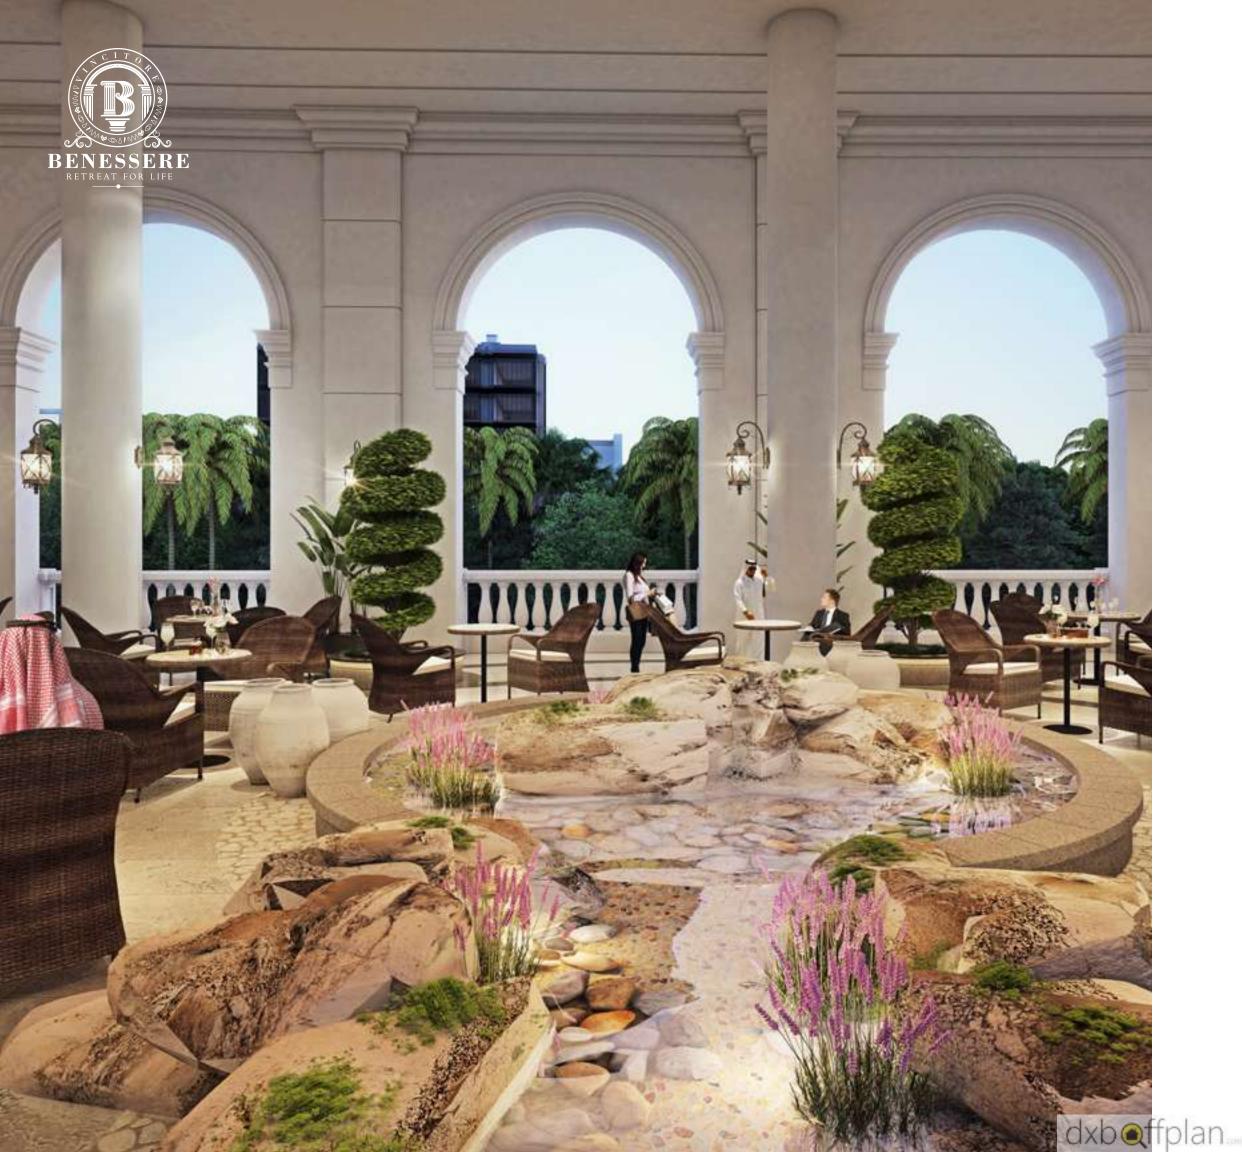

# THE ART OF ATRIUM

Double height lobby with aesthetically appealing gypsum ceiling and ornate decorative elements.