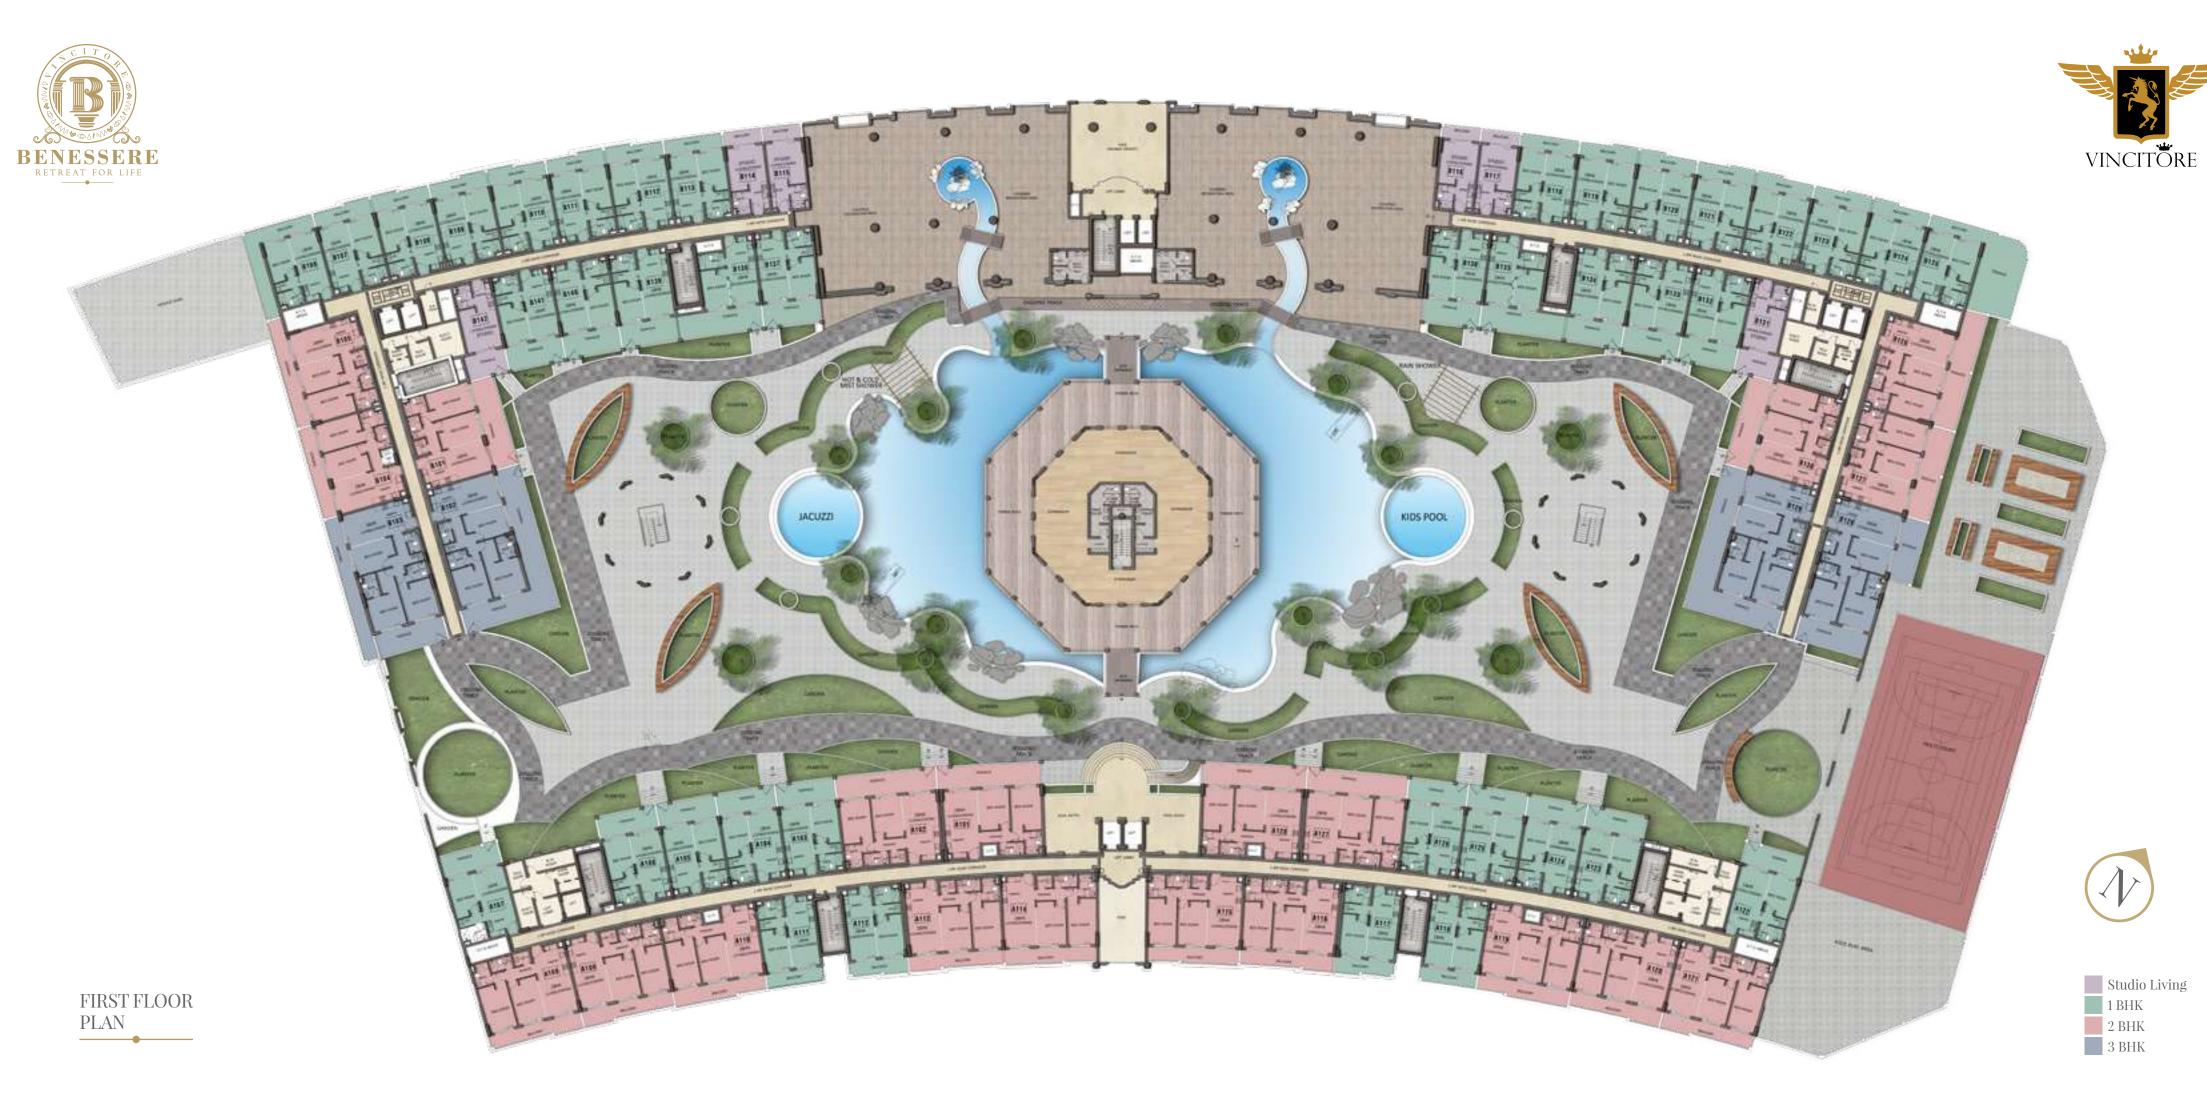

ONE APARTMENT GIVES ACCESS TO 1,00,000 SQ.FT OF LUXURIOUS AMENITIES

GRAND SEAMLESS LEISURE DECK

SWIMMABLE LAGOON POOL WITH JACUZZI & WATER BODIES

HOT & COLD MIST SHOWER

ZEN GARDEN & BOTANICAL GARDEN

ROCK WATERFALL

FLOATING ISLAND GYM

LUXURY RETAIL SPACE

**BUSINESS LOUNGE** 

MULTIPURPOSE COURT, JOGGING TRACK & COMMUNITY AREA FOR SOCIALIZING

DUBAI'S ONCE IN A LIFETIME LOCATION OVER LOOKING 150,000,000 BLOOMING FLOWERS

# THE ART OF ATRIUM

Double height lobby with aesthetically appealing gypsum ceiling and ornate decorative elements.