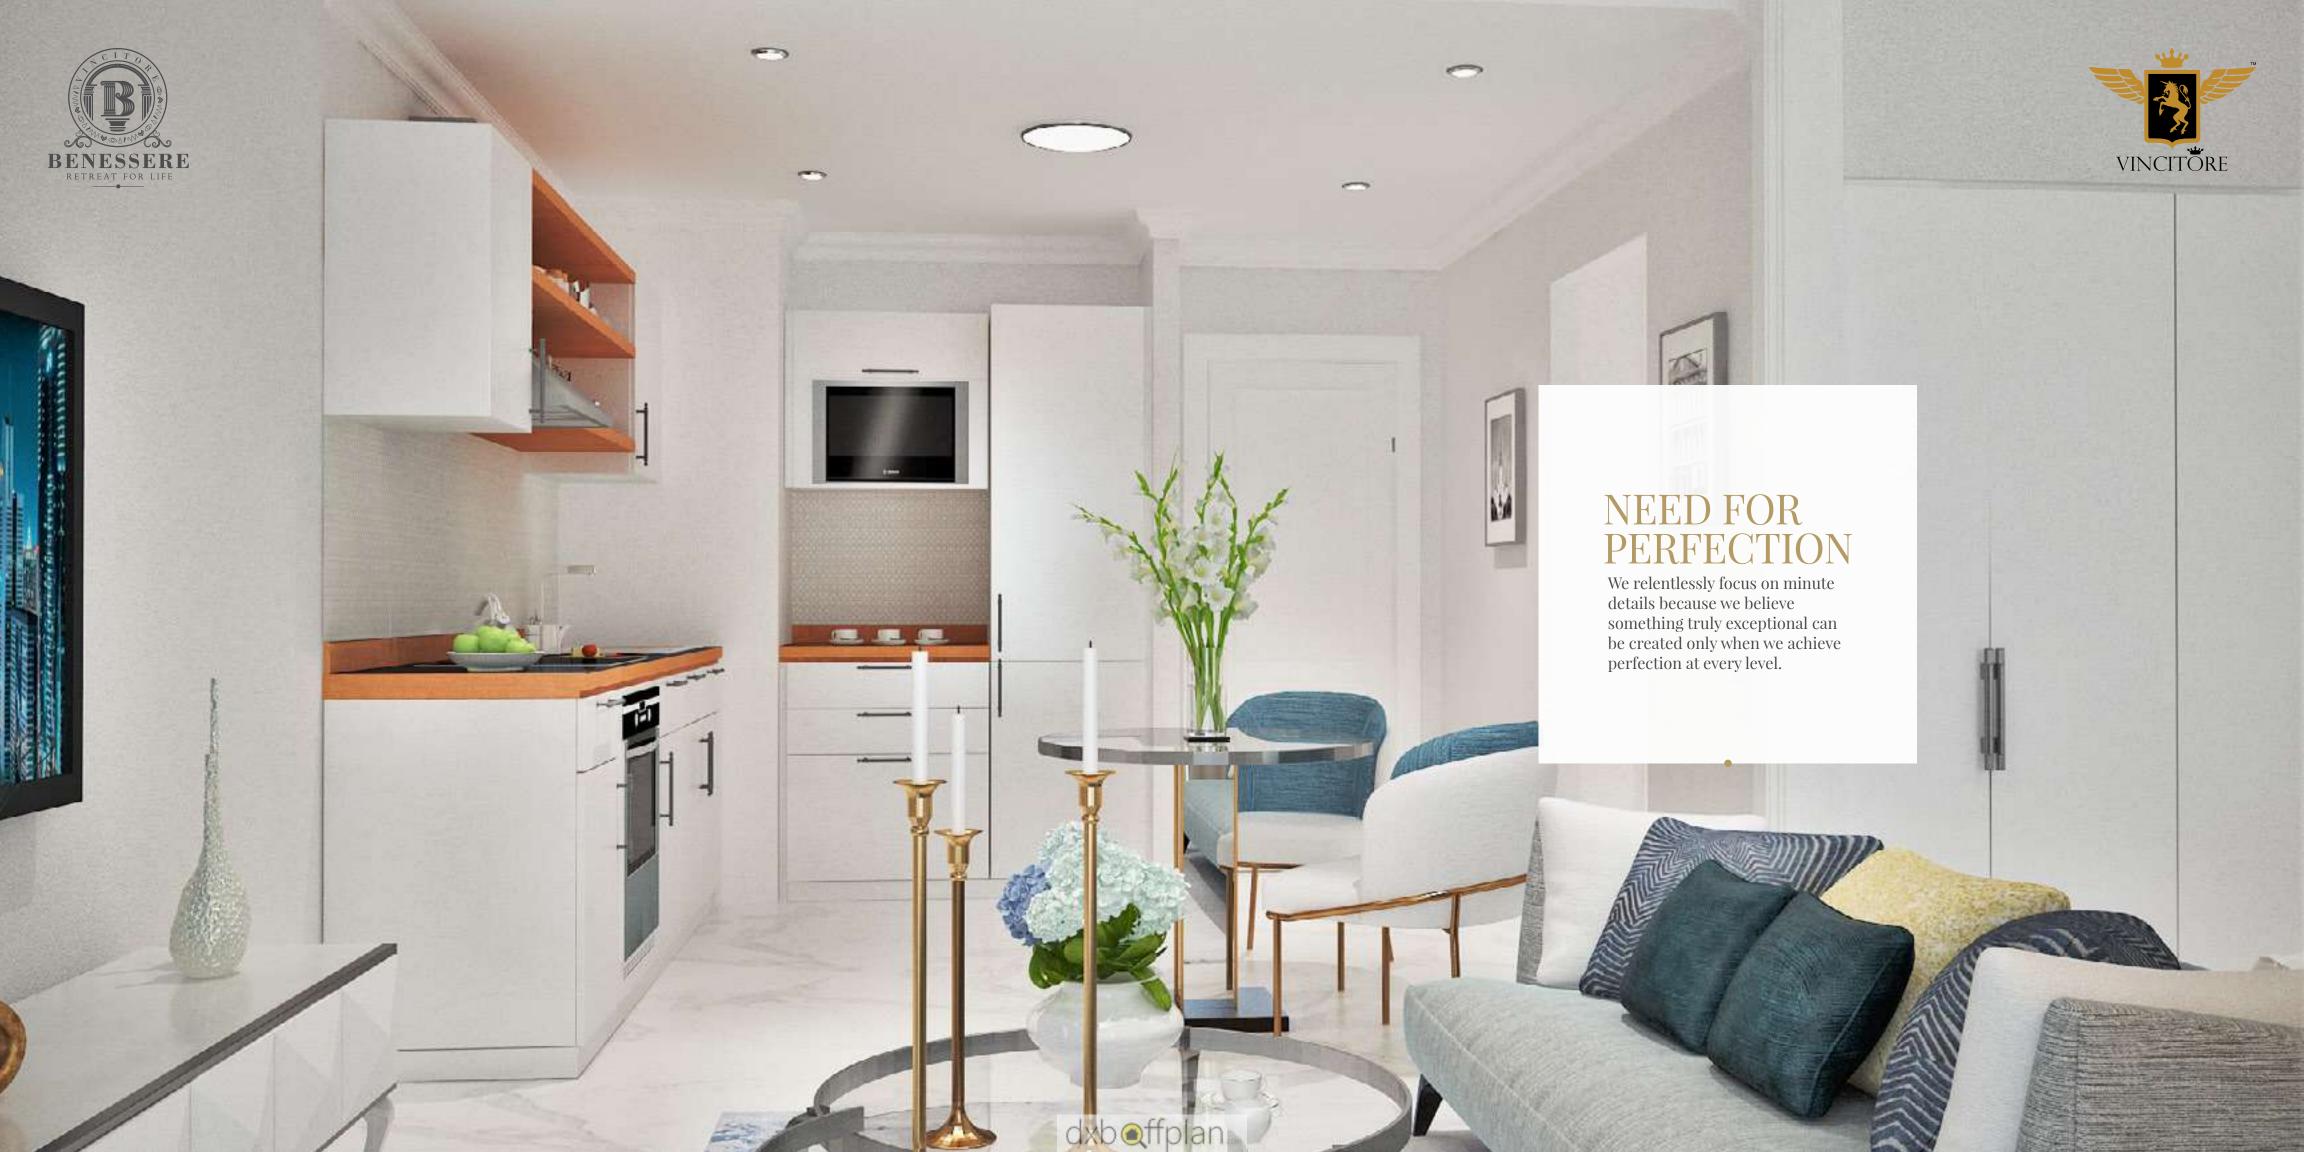

# THE SCIENCE OF SPACE

Fold and slide glass partition for the bedroom connected to the living room to create extra space, as and when desired, without compromising on the space and aesthetics.

MORE THAN ENOUGH STORAGE SPACE WITH AESTHETICALLY DESIGNED WARDROBES.

# THE ART OF LIGHT

You spend most of your time indoors, which is why every home in Benessere has a double glass unit window, wider than usual to ensure you have ample air and exposure to natural light, while at the same time keeping noise at bay.