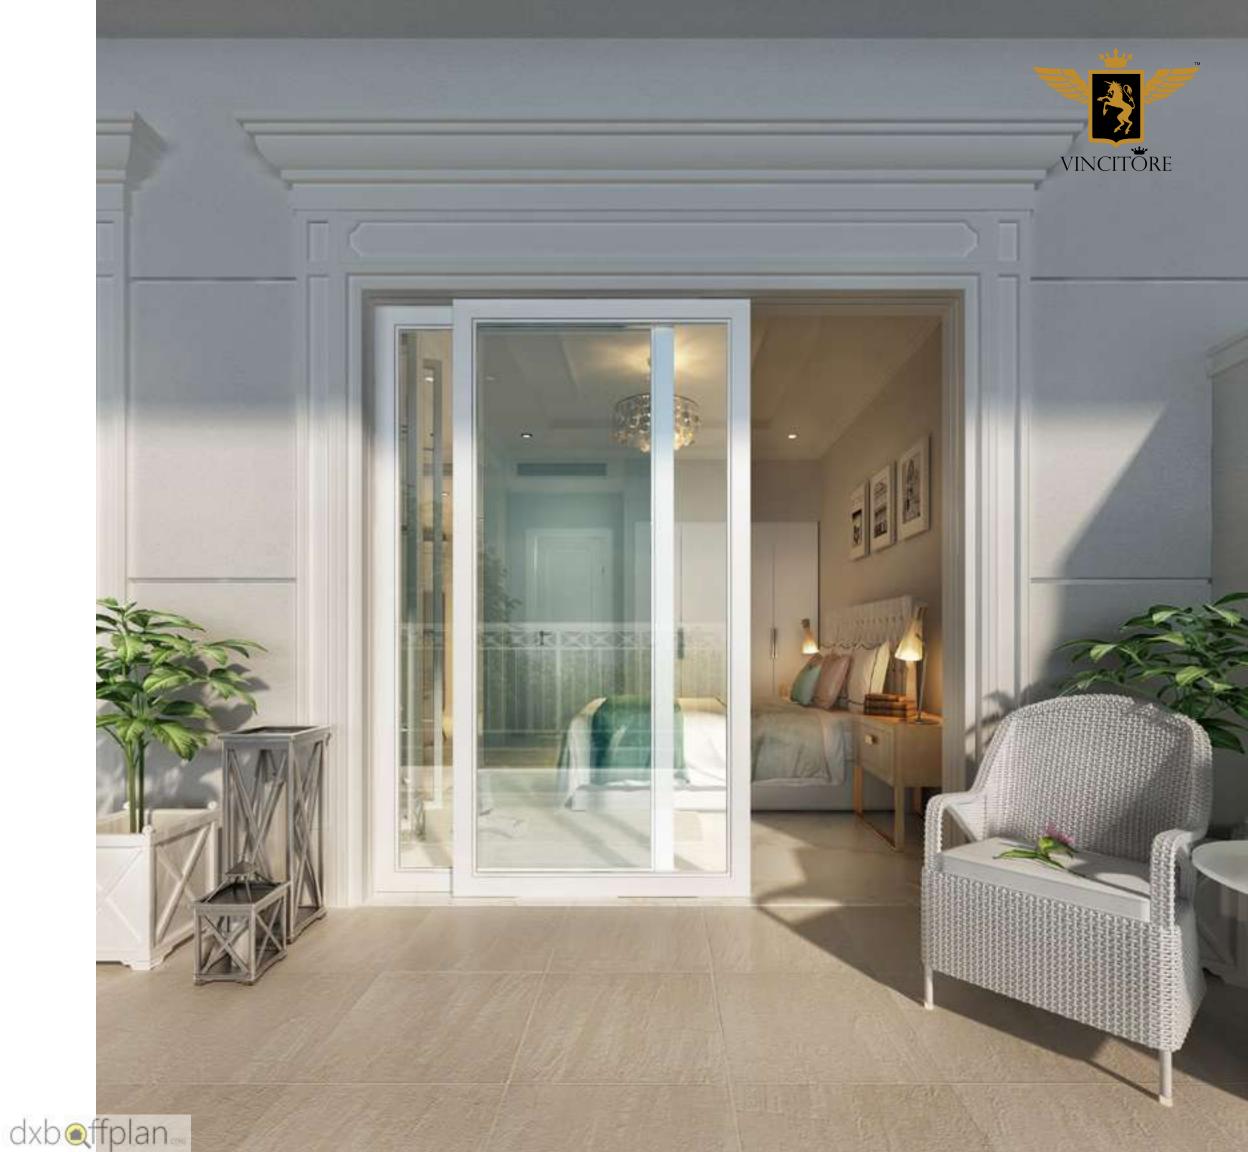

# THE SCIENCE OF SPACE

Fold and slide glass partition for the bedroom connected to the living room to create extra space, as and when desired, without compromising on the space and aesthetics.

MORE THAN ENOUGH STORAGE SPACE WITH AESTHETICALLY DESIGNED WARDROBES.

# THE ART OF LIGHT

You spend most of your time indoors, which is why every home in Benessere has a double glass unit window, wider than usual to ensure you have ample air and exposure to natural light, while at the same time keeping noise at bay.