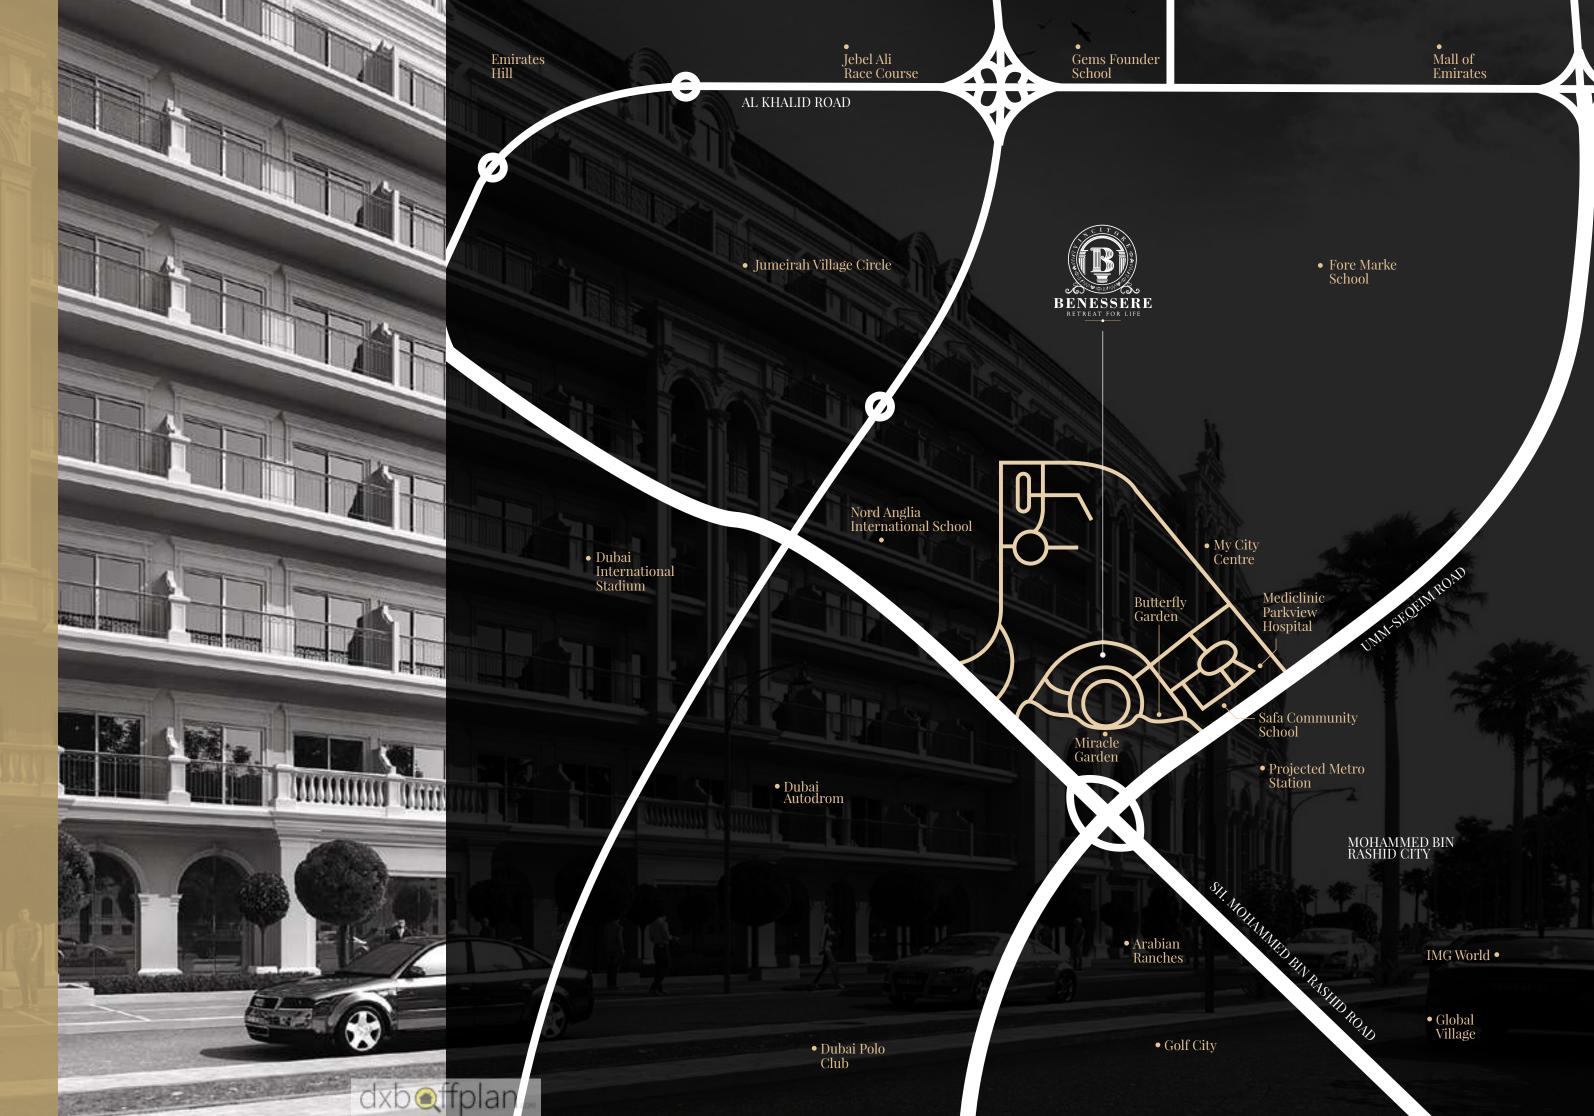

## LOCATION OF A LIFETIME

## THE WORLD WITHIN 20 MINUTES

| My City Center Al Barsha            | 2 min            | Dubai Autodrome                             | 5 min   |
|-------------------------------------|------------------|---------------------------------------------|---------|
| Mall of the Emirates                | 7 min            | IMG World                                   | 5 min   |
| Dubai Hills Mall                    | 5 min            | Cinema in Mall of                           |         |
| Mediclinic Parkview                 |                  | the Emirates                                | 7 min   |
| Hospital                            | 5 min            | Dubai Polo and                              |         |
| Mediclinic Arabian Ranches          | s 7 min          | Equestrian Club                             | 7 min   |
| Safa Community School               | 2 min            | Kite beach –<br>Dubai's best beach          | 10 min. |
| Nord Anglia International<br>School | 3 min            | Burj Khalifa                                | 15 min. |
| Kings School                        | 5 min            | The Palm                                    | 15 min. |
| Foremarke                           | 5 min            | EXPO 2020                                   | 18 min. |
| GEMS Al Barsha                      | 5 min            | Dubai International<br>Airport & Al Maktoum |         |
| Wellington School                   | 5 min            | International Airport                       | 18 min. |
| New Millenium School                | 5 min            |                                             |         |
| Miracle Garden                      | walking distance |                                             |         |
| Butterfly Garden                    | walking distance |                                             |         |
| Global Village                      | 7 min            |                                             |         |

## LOCATION ADVANTAGE: ARJAN

Dubai's upcoming golden quarter, Arjan, is a strategically master planned multicommunity development posh area where one can find the rich mix of calm suburban location just minutes away from the centre of the city.