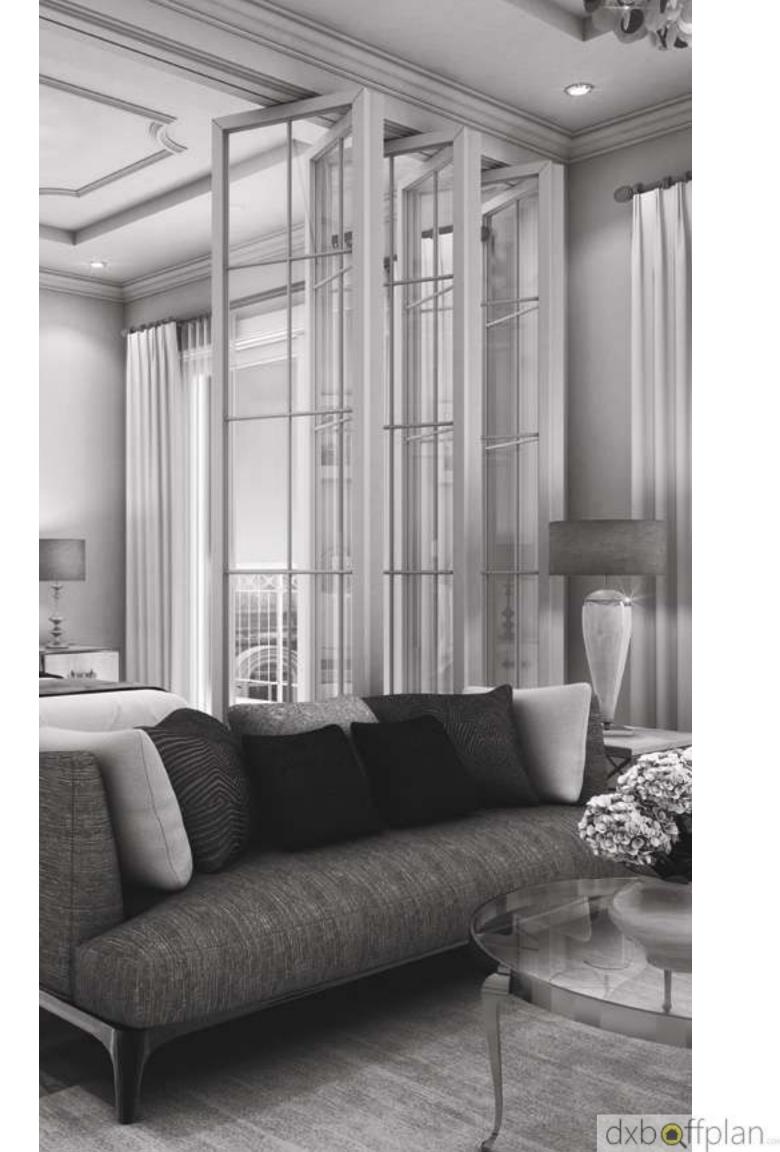

# THE SCIENCE OF SPACE

Fold and slide glass partition for the bedroom connected to the living room to create extra space, as and when desired, without compromising on the space and aesthetics.

MORE THAN ENOUGH STORAGE SPACE WITH AESTHETICALLY DESIGNED WARDROBES.

# THE ART OF LIGHT

You spend most of your time indoors, which is why every home in Benessere has a double glass unit window, wider than usual to ensure you have ample air and exposure to natural light, while at the same time keeping noise at bay.