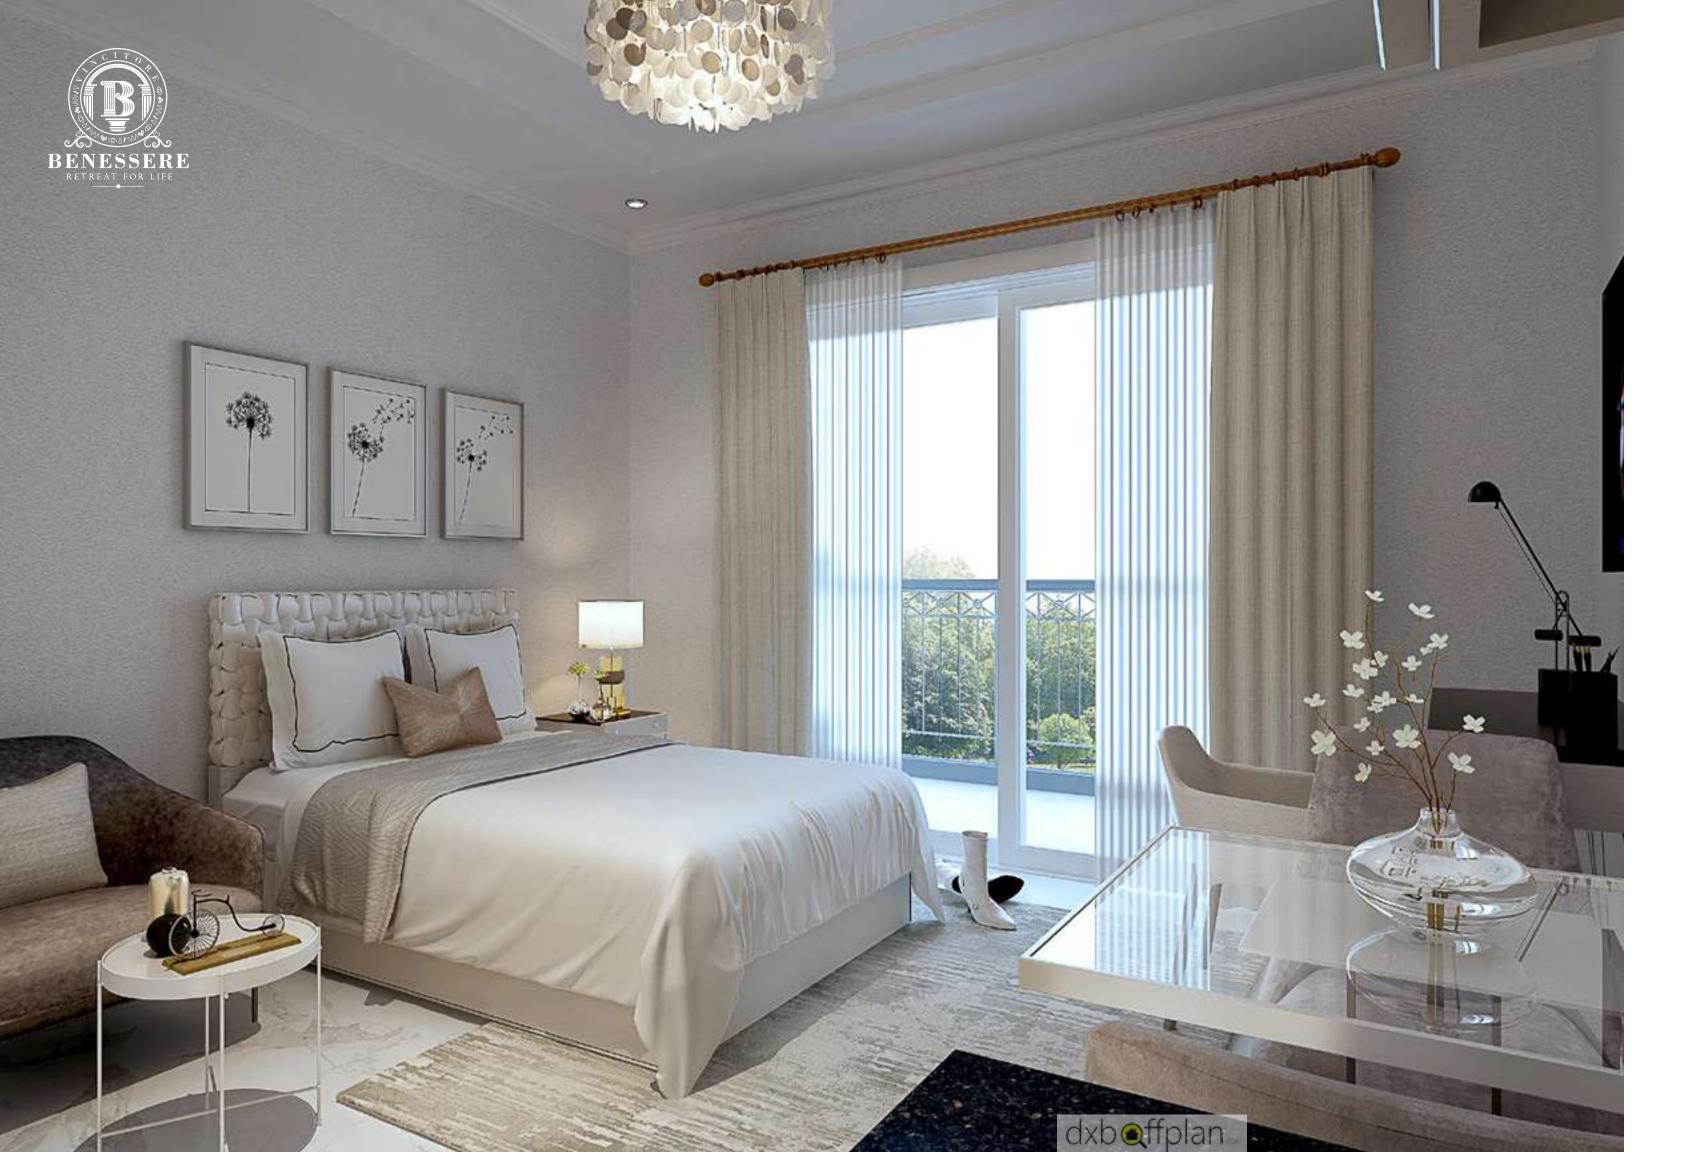

# THE SCIENCE OF SPACE

Fold and slide glass partition for the bedroom connected to the living room to create extra space, as and when desired, without compromising on the space and aesthetics.

MORE THAN ENOUGH STORAGE SPACE WITH AESTHETICALLY DESIGNED WARDROBES.

# THE ART OF LIGHT

You spend most of your time indoors, which is why every home in Benessere has a double glass unit window, wider than usual to ensure you have ample air and exposure to natural light, while at the same time keeping noise at bay.