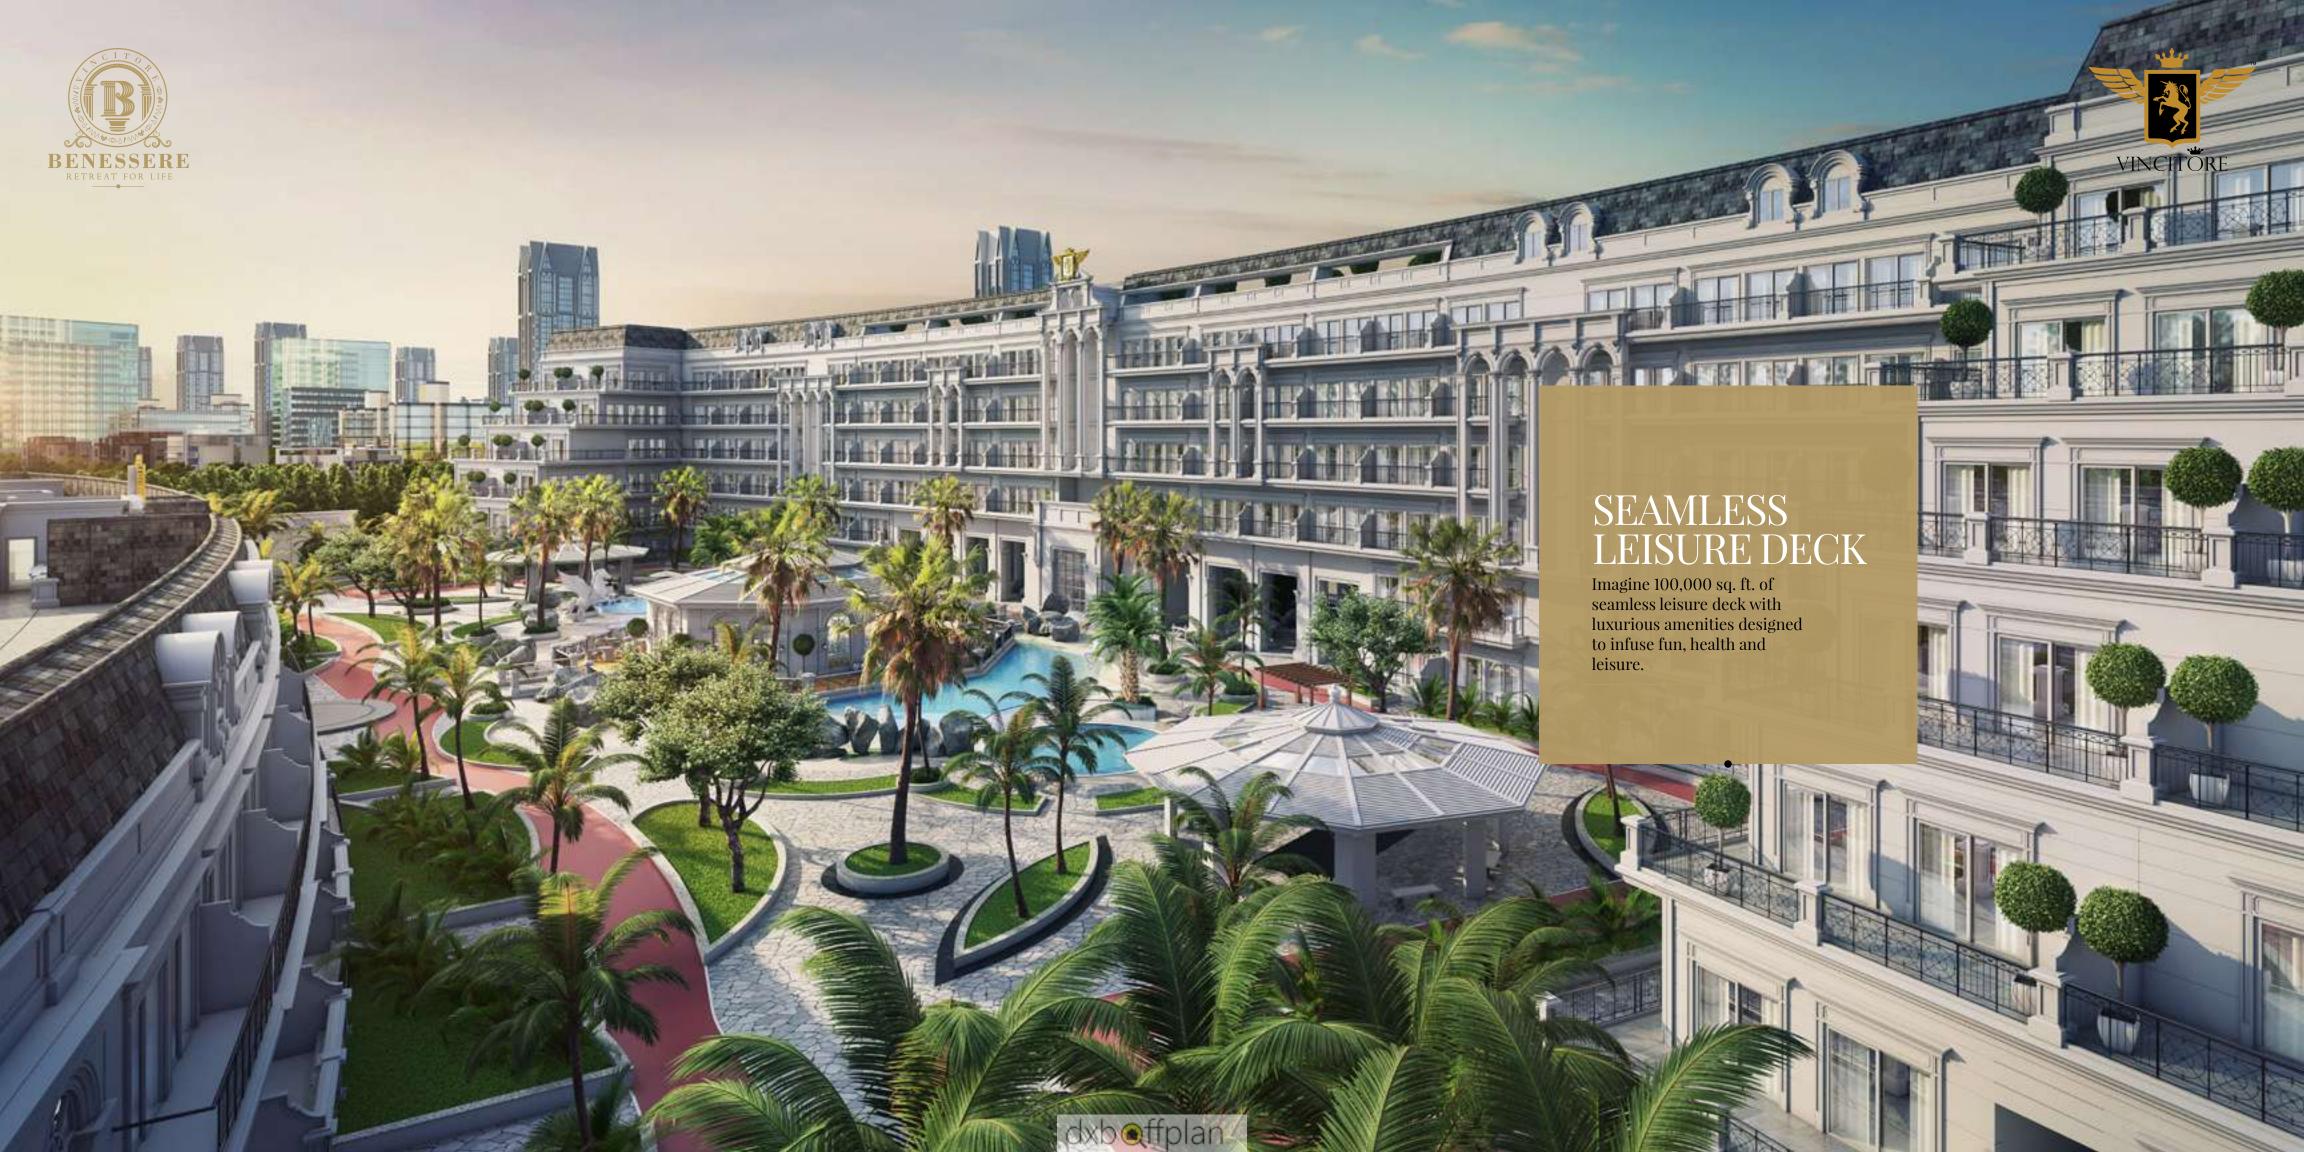

ONE APARTMENT GIVES ACCESS TO 1,00,000 SQ.FT OF LUXURIOUS AMENITIES

GRAND SEAMLESS LEISURE DECK

SWIMMABLE LAGOON POOL WITH JACUZZI & WATER BODIES

HOT & COLD MIST SHOWER

ZEN GARDEN & BOTANICAL GARDEN

ROCK WATERFALL

FLOATING ISLAND GYM

LUXURY RETAIL SPACE

**BUSINESS LOUNGE** 

MULTIPURPOSE COURT, JOGGING TRACK & COMMUNITY AREA FOR SOCIALIZING

DUBAI'S ONCE IN A LIFETIME LOCATION OVER LOOKING 150,000,000 BLOOMING FLOWERS