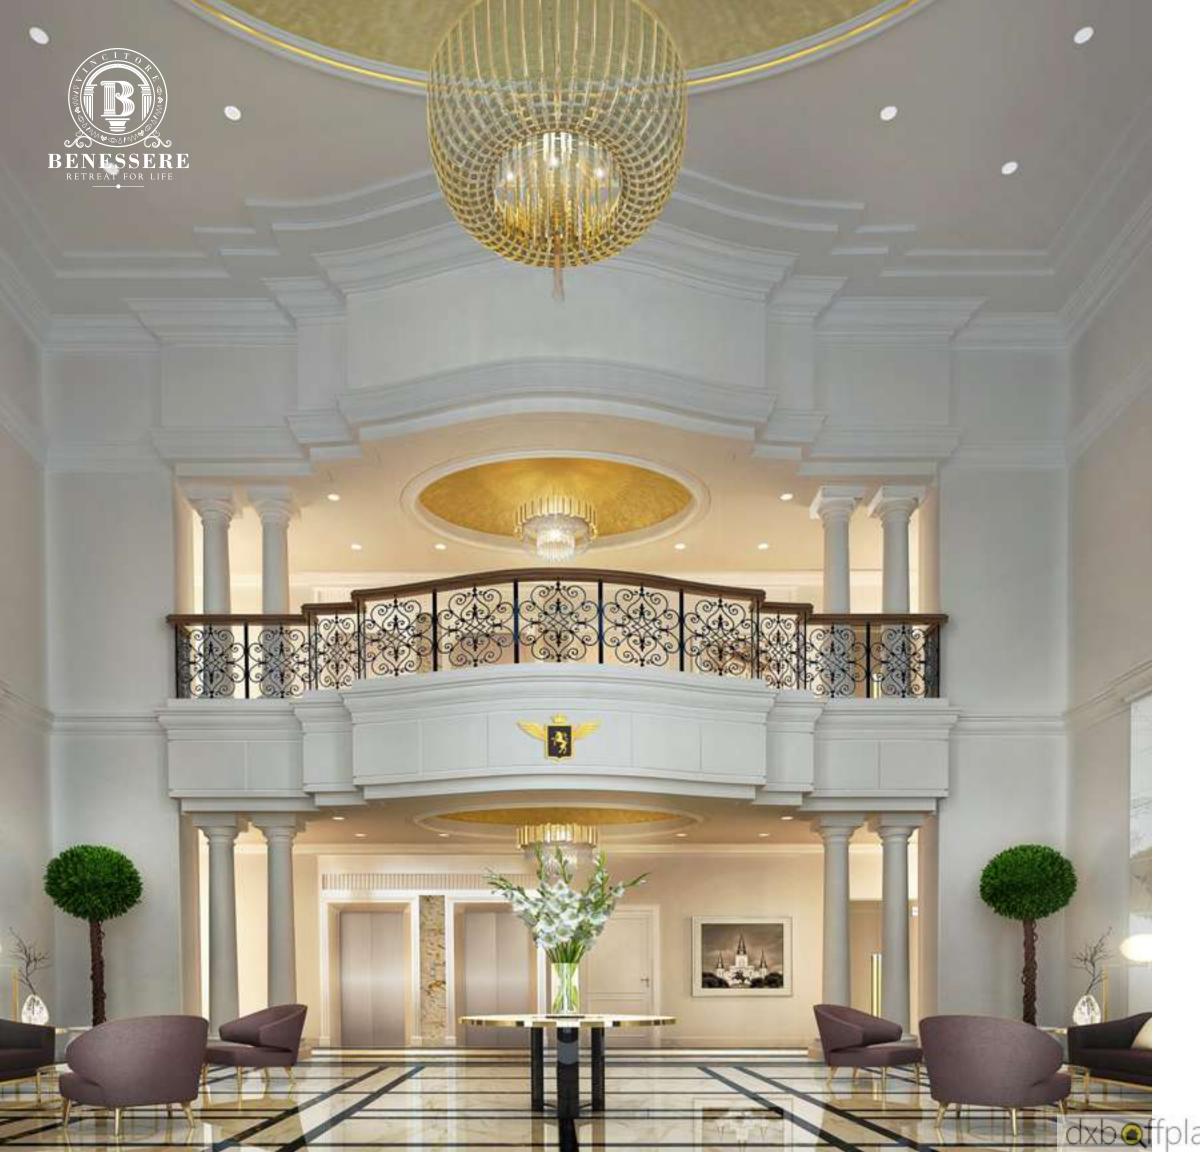

# THE ART OF ATRIUM

Double height lobby with aesthetically appealing gypsum ceiling and ornate decorative elements.