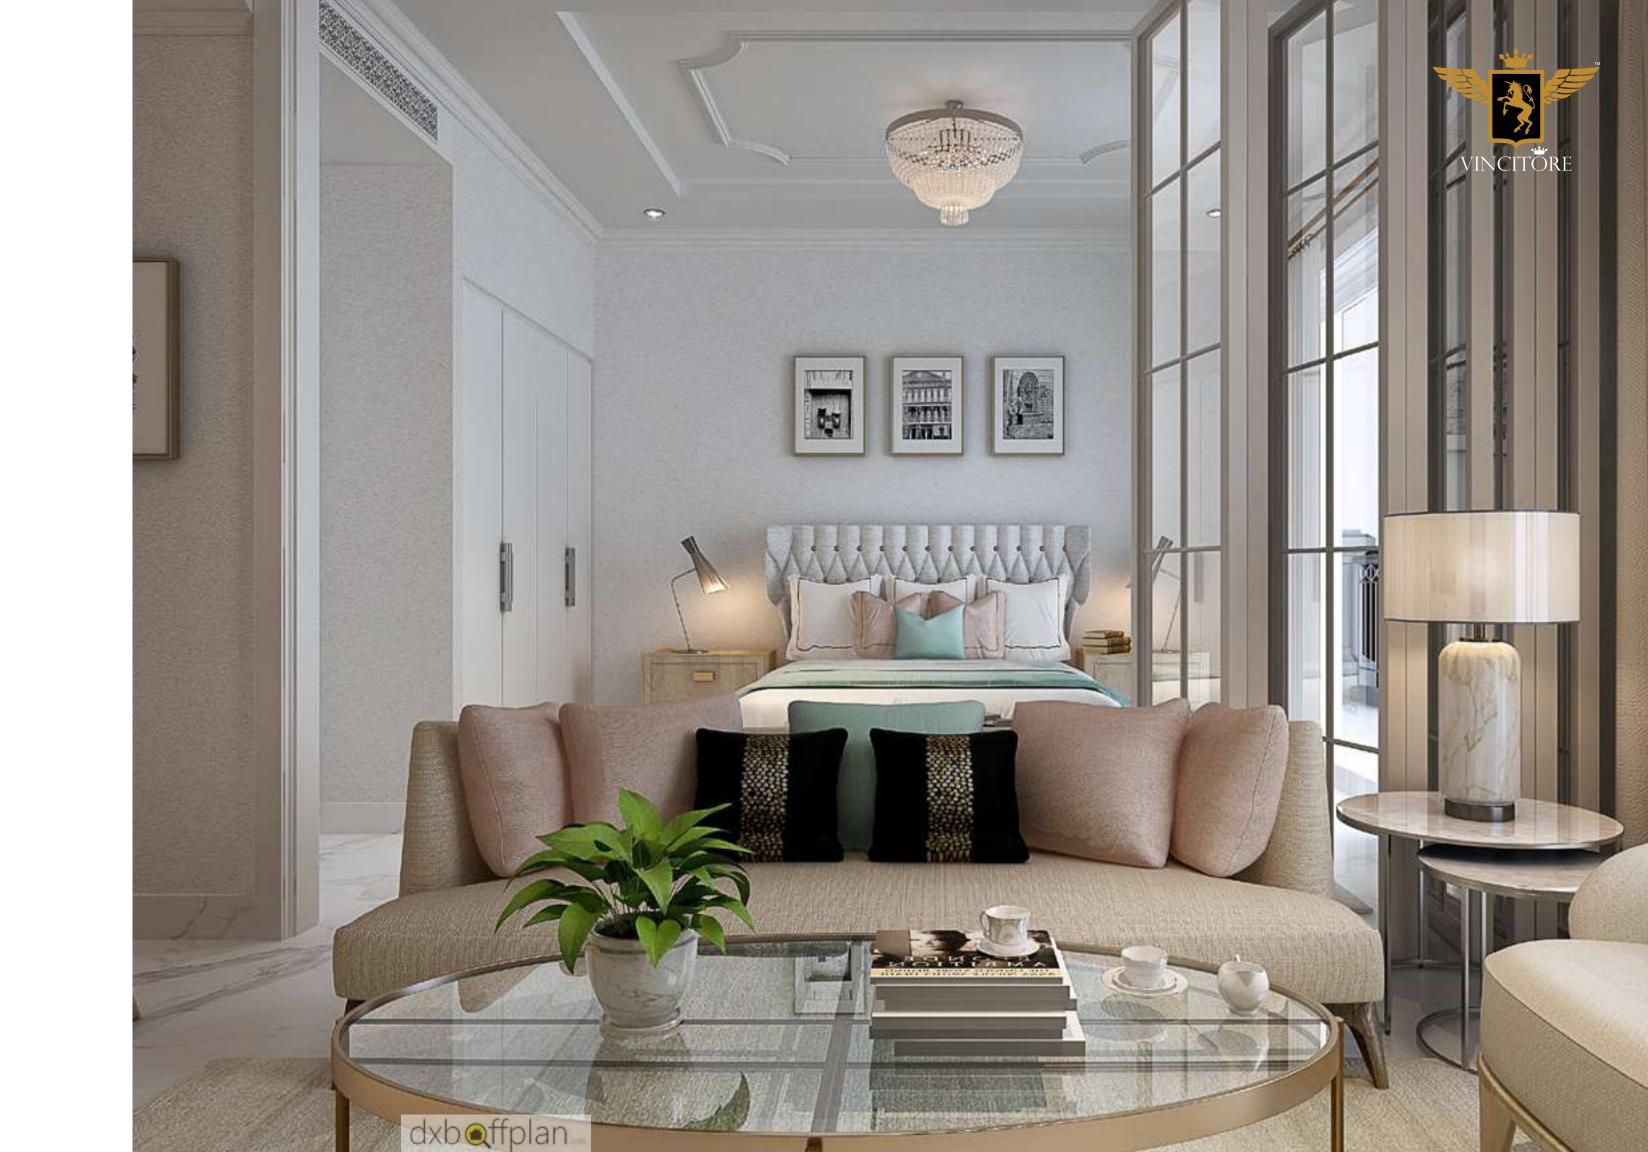

# THE SCIENCE OF SPACE

Fold and slide glass partition for the bedroom connected to the living room to create extra space, as and when desired, without compromising on the space and aesthetics.

MORE THAN ENOUGH STORAGE SPACE WITH AESTHETICALLY DESIGNED WARDROBES.

# THE ART OF LIGHT

You spend most of your time indoors, which is why every home in Benessere has a double glass unit window, wider than usual to ensure you have ample air and exposure to natural light, while at the same time keeping noise at bay.