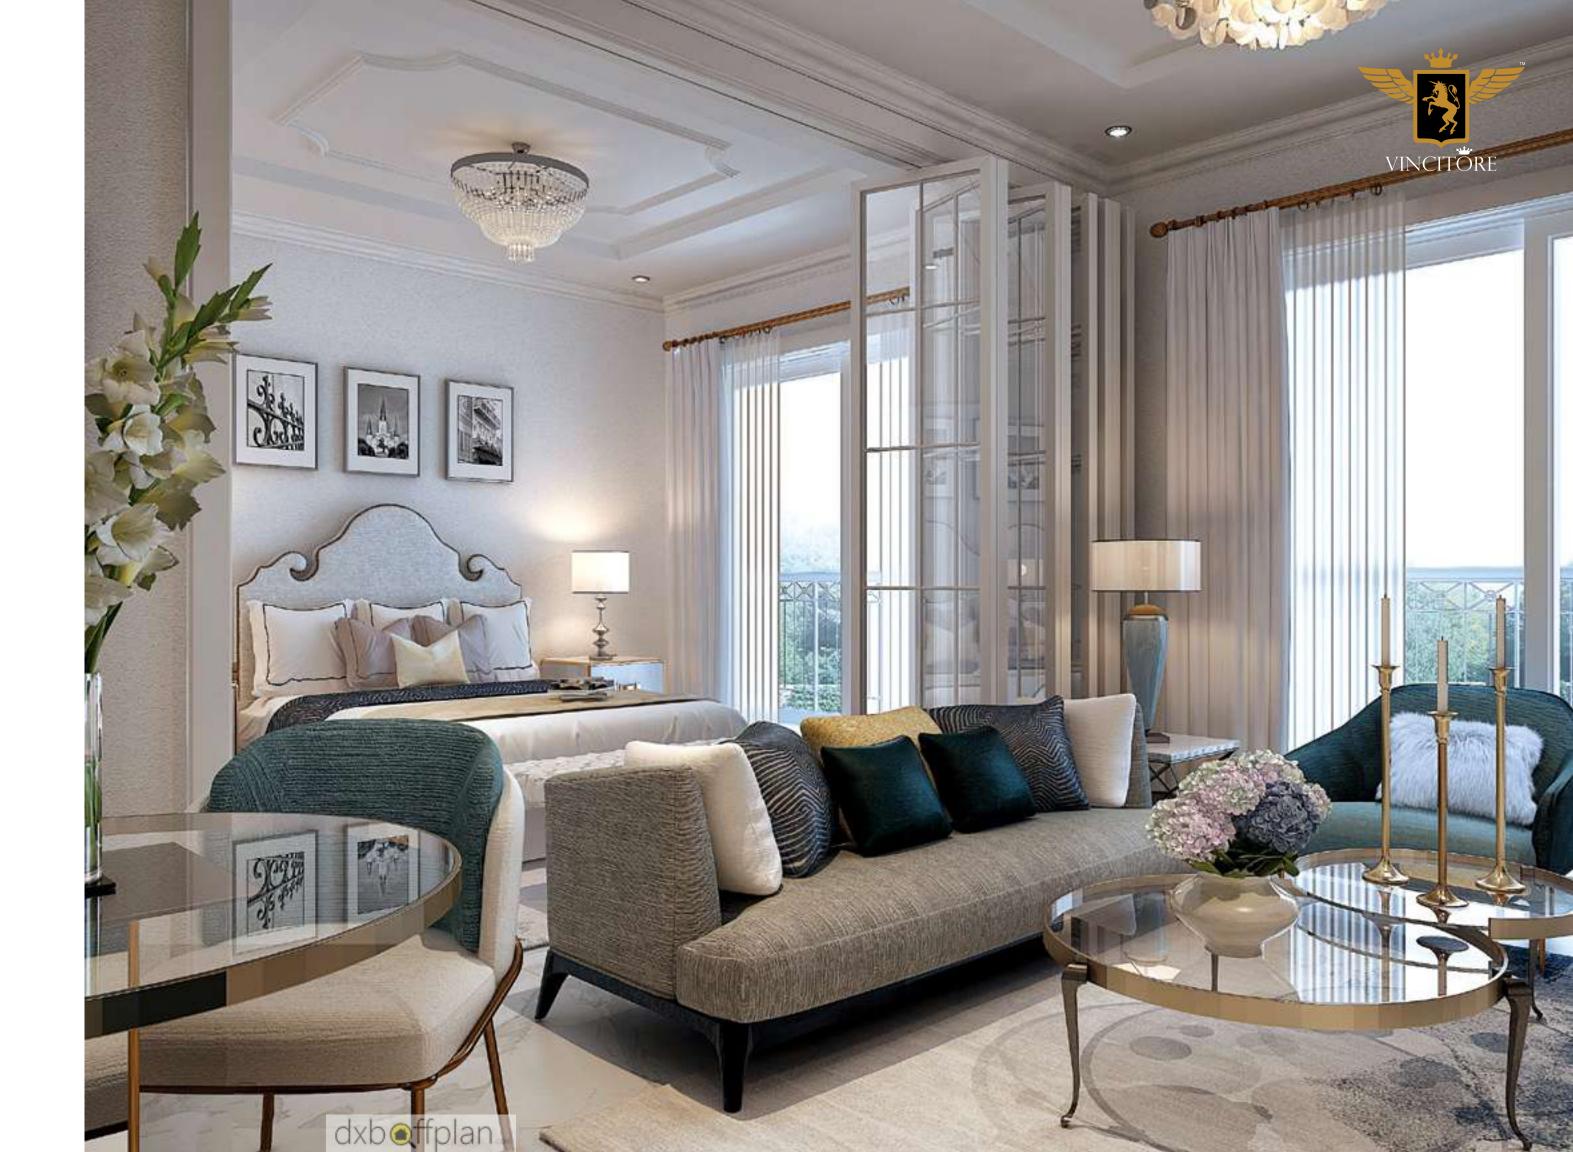

# THE SCIENCE OF SPACE

Fold and slide glass partition for the bedroom connected to the living room to create extra space, as and when desired, without compromising on the space and aesthetics.

MORE THAN ENOUGH STORAGE SPACE WITH AESTHETICALLY DESIGNED WARDROBES.

# THE ART OF LIGHT

You spend most of your time indoors, which is why every home in Benessere has a double glass unit window, wider than usual to ensure you have ample air and exposure to natural light, while at the same time keeping noise at bay.