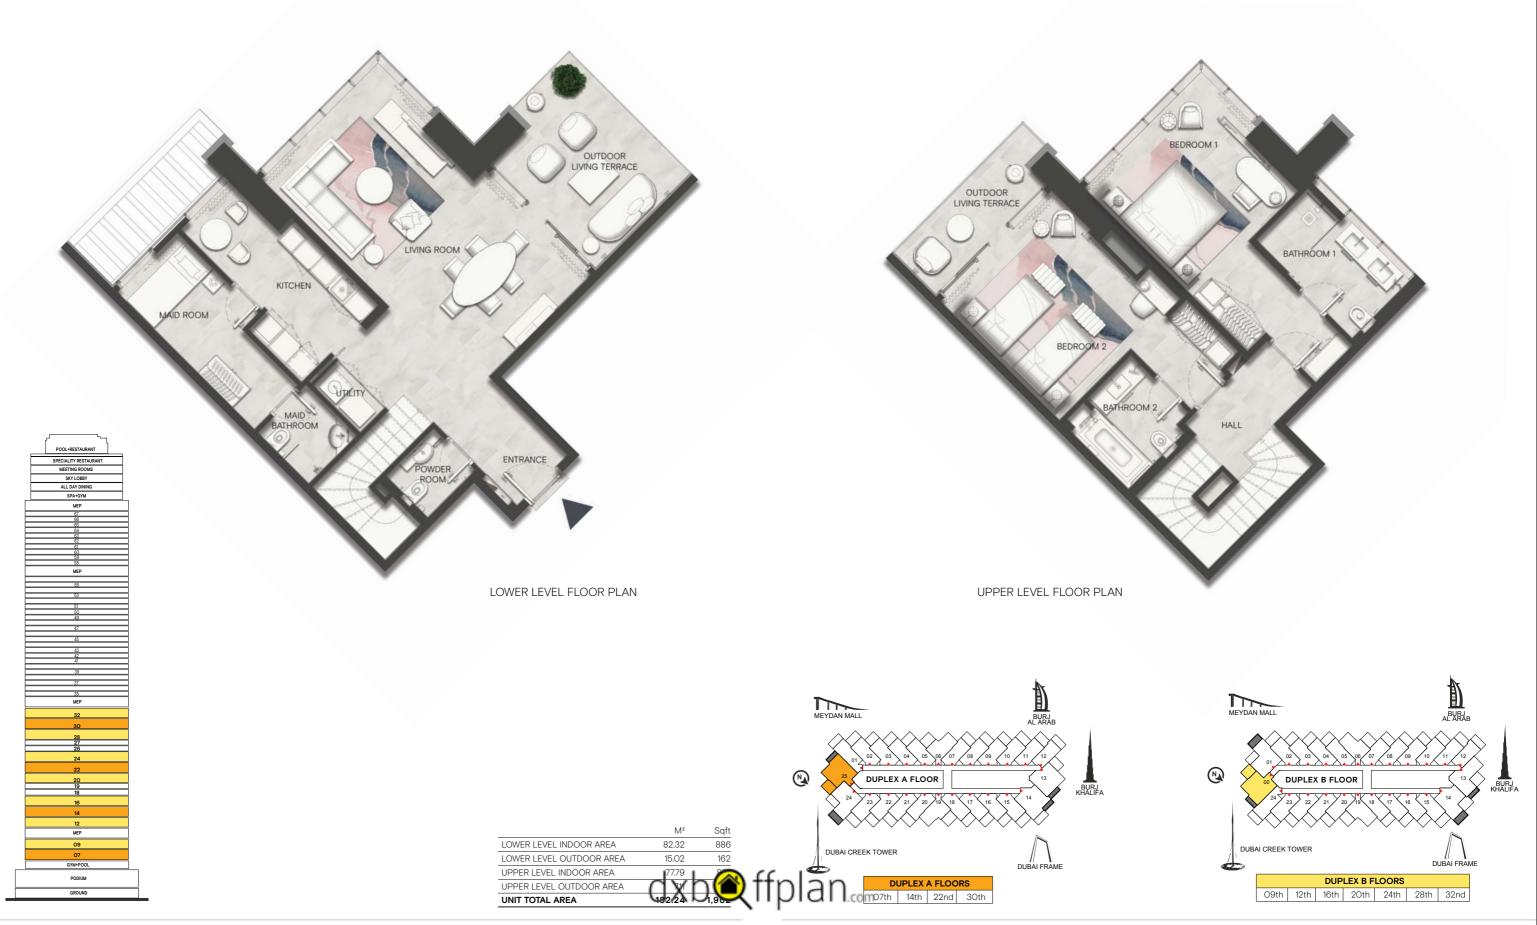

# TWO BEDROOM DUPLEX TYPE D

UPPER LEVEL FLOOR PLAN

DUBAI FRAME

DUPLEX A FLOORS 07th 14th 22nd 30th

| *************************************** | ∩wr   | ን (🌁) | TTN | ıar |
|-----------------------------------------|-------|-------|-----|-----|
| UPPER LEVEL OUTDOOR AREA                |       |       |     |     |
| UPPER LEVEL INDOOR AREA                 | 80.05 | 200   | cc  | 1   |
| LOWER LEVEL OUTDOOR AREA                | 13.46 | 145   |     |     |
| LOWER LEVEL INDOOR AREA                 | 80.22 | 863   |     |     |
|                                         | M²    | Sqft  |     |     |