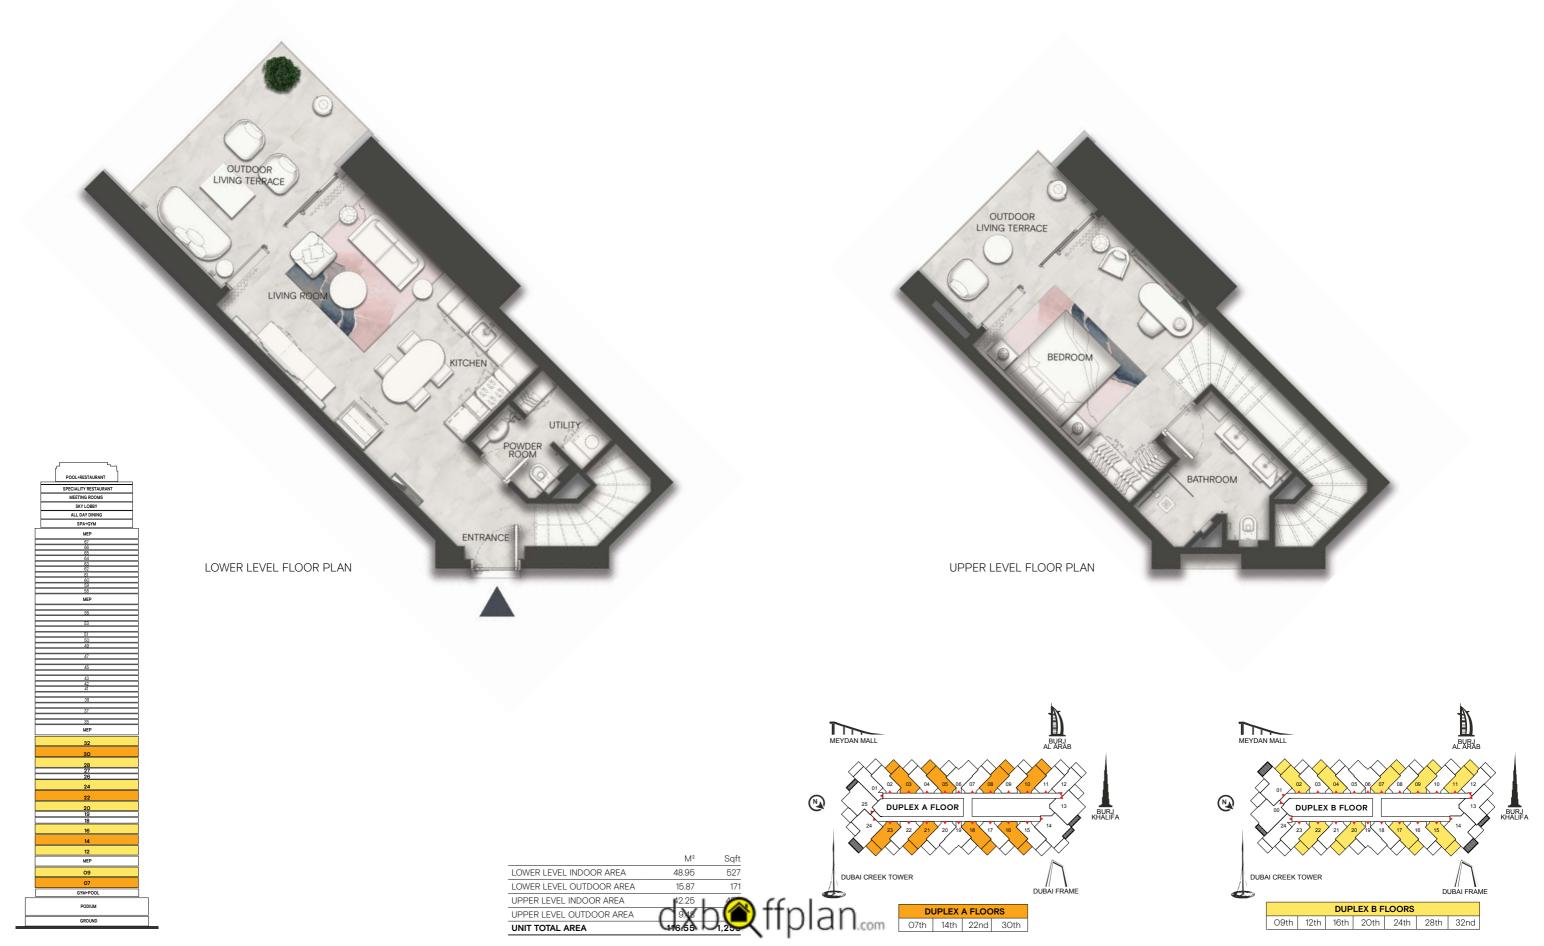

#### ONE BEDROOM LOFT TYPE A

07th 14th 22nd 30th

The contents of this SLS Dubai Residences floor plans brochure are for illustrative purposes only. The designs, facilities, amenities, numbering and layout of the units in the Project are not final and may be subject to change. Neither W O W Real Estate Development nor sbe Group (or their respective agents, consultants, affiliates or employees), warrants or assumes any legal liability or responsibility in any way for the accuracy, completeness, or usefulness of any information or illustrations contained within this floor plans brochure. The Developer is owned and operated independently to the brand operator and is solely responsible for the development of the Project. The "SLS" brand name and trade-marks are used under licence.

LOWER LEVEL INDOOR AREA

UPPER LEVEL INDOOR AREA

LOWER LEVEL OUTDOOR AREA

527

48.95

15.87