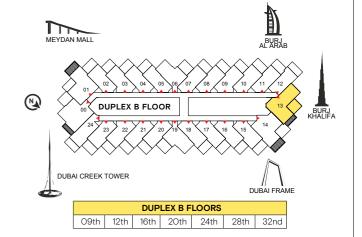

# TWO BEDROOM DUPLEX TYPE D

UPPER LEVEL FLOOR PLAN

DUBAI FRAME

DUPLEX A FLOORS 07th 14th 22nd 30th

| *************************************** | ∩wr   | ን (🌁) | TTN | ıar |
|-----------------------------------------|-------|-------|-----|-----|
| UPPER LEVEL OUTDOOR AREA                |       |       |     |     |
| UPPER LEVEL INDOOR AREA                 | 80.05 | 200   | cc  | 1   |
| LOWER LEVEL OUTDOOR AREA                | 13.46 | 145   |     |     |
| LOWER LEVEL INDOOR AREA                 | 80.22 | 863   |     |     |
|                                         | M²    | Sqft  |     |     |