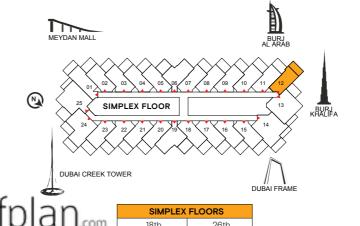

# SLS

DUBAI RESIDENCES

FLOOR PLANS

SLS DUBAI RESIDENCES

WHERE
YOUR MOST
IMAGINATIVE
SELF COMES
TO LIFE

SLS ONE BEDROOM TYPE A WOW RED DUBAI RESIDENCES OUTDOOR LIVING TERRACE N DUBAI CREEK TOWER INDOOR AREA 58.26 627 SIMPLEX FLOORS 181 OUTDOOR AREA 16.82 18th | 19th | 26th | 27th UNIT TOTAL AREA 75.08 808