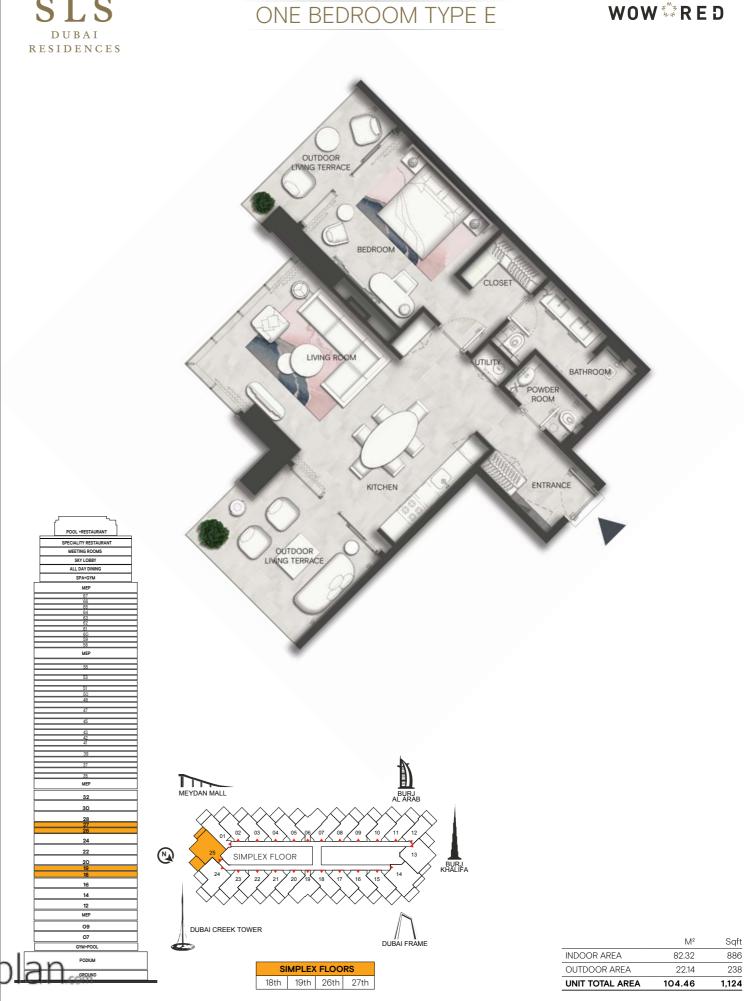

# SLS

DUBAI RESIDENCES

FLOOR PLANS

SLS DUBAI RESIDENCES

WHERE
YOUR MOST
IMAGINATIVE
SELF COMES
TO LIFE

SLS ONE BEDROOM TYPE A WOW RED DUBAI RESIDENCES OUTDOOR LIVING TERRACE N DUBAI CREEK TOWER INDOOR AREA 58.26 627 SIMPLEX FLOORS 181 OUTDOOR AREA 16.82 18th | 19th | 26th | 27th UNIT TOTAL AREA 75.08 808