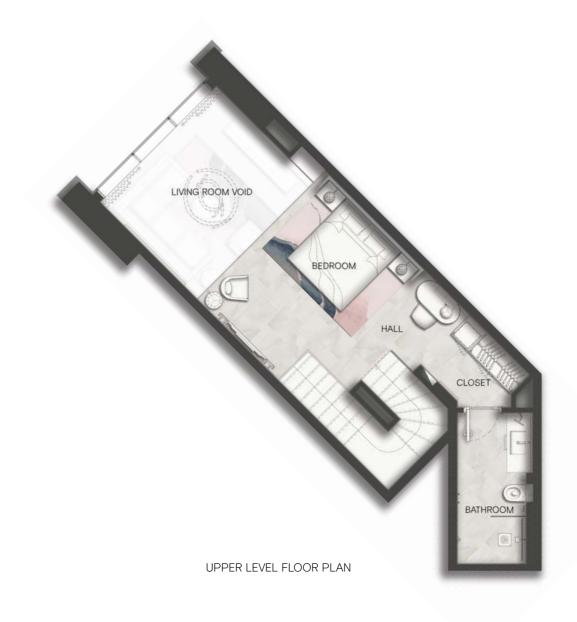

#### ONE BEDROOM DUPLEX TYPE B

The contents of this SLS Dubai Residences floor plans brochure are for illustrative purposes only. The designs, facilities, amenities, numbering and layout of the units in the Project are not final and may be subject to change. Neither W O W Real Estate Development nor sbe Group (or their respective agents, consultants, affiliates or employees), warrants or assumes any legal liability or responsibility in any way for the accuracy, completeness, or usefulness of any information or illustrations contained within this floor plans brochure. The Developer is owned and operated independently to the brand operator and is solely responsible for the development of the Project. The "SLS" brand name and trade-marks are used under licence.

# TWO BEDROOM DUPLEX TYPE D

UPPER LEVEL FLOOR PLAN

DUBAI FRAME

DUPLEX A FLOORS 07th 14th 22nd 30th

| *************************************** | ∩wr   | ን (🌁) | TTN | ıar |
|-----------------------------------------|-------|-------|-----|-----|
| UPPER LEVEL OUTDOOR AREA                |       |       |     |     |
| UPPER LEVEL INDOOR AREA                 | 80.05 | 200   | cc  | 1   |
| LOWER LEVEL OUTDOOR AREA                | 13.46 | 145   |     |     |
| LOWER LEVEL INDOOR AREA                 | 80.22 | 863   |     |     |
|                                         | M²    | Sqft  |     |     |