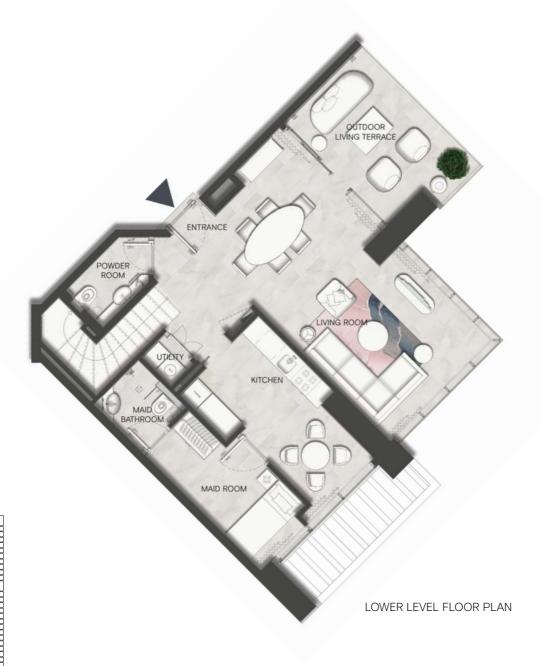

# TWO BEDROOM DUPLEX TYPE D

UPPER LEVEL FLOOR PLAN

DUBAI FRAME

DUPLEX A FLOORS 07th 14th 22nd 30th

| *************************************** | ∩wr   | ን (🌁) | TTN | ıar |
|-----------------------------------------|-------|-------|-----|-----|
| UPPER LEVEL OUTDOOR AREA                |       |       |     |     |
| UPPER LEVEL INDOOR AREA                 | 80.05 | 200   | cc  | 1   |
| LOWER LEVEL OUTDOOR AREA                | 13.46 | 145   |     |     |
| LOWER LEVEL INDOOR AREA                 | 80.22 | 863   |     |     |
|                                         | M²    | Sqft  |     |     |