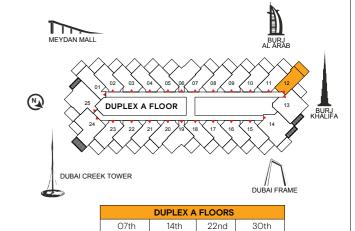

# TWO BEDROOM DUPLEX TYPE D

UPPER LEVEL FLOOR PLAN

DUBAI FRAME

DUPLEX A FLOORS 07th 14th 22nd 30th

| *************************************** | ∩wr   | ን (🌁) | TTN | ıar |
|-----------------------------------------|-------|-------|-----|-----|
| UPPER LEVEL OUTDOOR AREA                |       |       |     |     |
| UPPER LEVEL INDOOR AREA                 | 80.05 | 200   | cc  | 1   |
| LOWER LEVEL OUTDOOR AREA                | 13.46 | 145   |     |     |
| LOWER LEVEL INDOOR AREA                 | 80.22 | 863   |     |     |
|                                         | M²    | Sqft  |     |     |