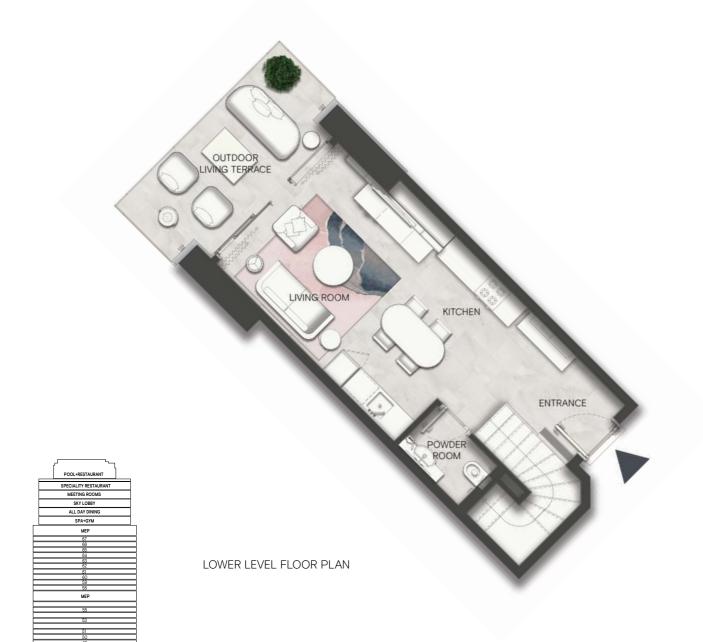

#### ONE BEDROOM LOFT TYPE A

07th 14th 22nd 30th

The contents of this SLS Dubai Residences floor plans brochure are for illustrative purposes only. The designs, facilities, amenities, numbering and layout of the units in the Project are not final and may be subject to change. Neither W O W Real Estate Development nor sbe Group (or their respective agents, consultants, affiliates or employees), warrants or assumes any legal liability or responsibility in any way for the accuracy, completeness, or usefulness of any information or illustrations contained within this floor plans brochure. The Developer is owned and operated independently to the brand operator and is solely responsible for the development of the Project. The "SLS" brand name and trade-marks are used under licence.