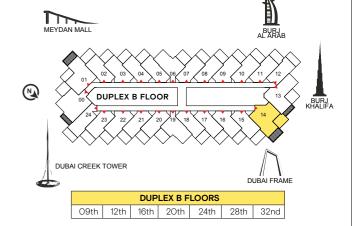

# TWO BEDROOM DUPLEX TYPE D

UPPER LEVEL FLOOR PLAN

DUBAI FRAME

DUPLEX A FLOORS 07th 14th 22nd 30th

| *************************************** | ∩wr   | ን (🌁) | TTN | ıar |
|-----------------------------------------|-------|-------|-----|-----|
| UPPER LEVEL OUTDOOR AREA                |       |       |     |     |
| UPPER LEVEL INDOOR AREA                 | 80.05 | 200   | cc  | 1   |
| LOWER LEVEL OUTDOOR AREA                | 13.46 | 145   |     |     |
| LOWER LEVEL INDOOR AREA                 | 80.22 | 863   |     |     |
|                                         | M²    | Sqft  |     |     |