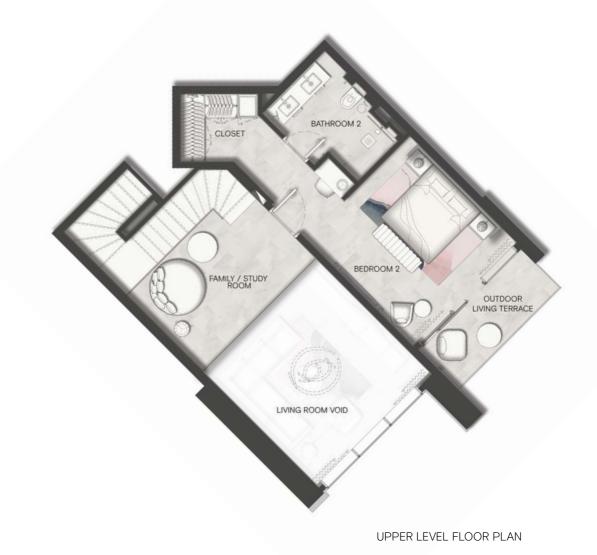

# TWO BEDROOM DUPLEX TYPE D

UPPER LEVEL FLOOR PLAN

DUBAI FRAME

DUPLEX A FLOORS 07th 14th 22nd 30th

| *************************************** | ∩wr   | ን (🌁) | TTN | ıar |
|-----------------------------------------|-------|-------|-----|-----|
| UPPER LEVEL OUTDOOR AREA                |       |       |     |     |
| UPPER LEVEL INDOOR AREA                 | 80.05 | 200   | cc  | 1   |
| LOWER LEVEL OUTDOOR AREA                | 13.46 | 145   |     |     |
| LOWER LEVEL INDOOR AREA                 | 80.22 | 863   |     |     |
|                                         | M²    | Sqft  |     |     |