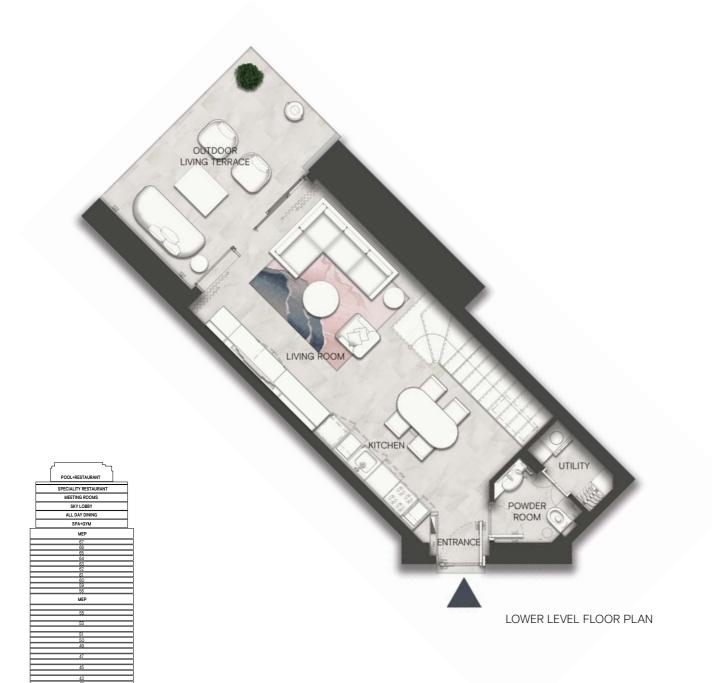

#### ONE BEDROOM LOFT TYPE A

07th 14th 22nd 30th

The contents of this SLS Dubai Residences floor plans brochure are for illustrative purposes only. The designs, facilities, amenities, numbering and layout of the units in the Project are not final and may be subject to change. Neither W O W Real Estate Development nor sbe Group (or their respective agents, consultants, affiliates or employees), warrants or assumes any legal liability or responsibility in any way for the accuracy, completeness, or usefulness of any information or illustrations contained within this floor plans brochure. The Developer is owned and operated independently to the brand operator and is solely responsible for the development of the Project. The "SLS" brand name and trade-marks are used under licence.

LOWER LEVEL INDOOR AREA

UPPER LEVEL INDOOR AREA

LOWER LEVEL OUTDOOR AREA

527

48.95

15.87