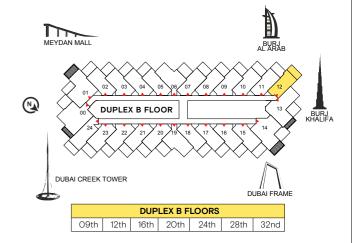

# TWO BEDROOM DUPLEX TYPE D

UPPER LEVEL FLOOR PLAN

DUBAI FRAME

DUPLEX A FLOORS 07th 14th 22nd 30th

| *************************************** | ∩wr   | ን (🌁) | TTN | ıar |
|-----------------------------------------|-------|-------|-----|-----|
| UPPER LEVEL OUTDOOR AREA                |       |       |     |     |
| UPPER LEVEL INDOOR AREA                 | 80.05 | 200   | cc  | 1   |
| LOWER LEVEL OUTDOOR AREA                | 13.46 | 145   |     |     |
| LOWER LEVEL INDOOR AREA                 | 80.22 | 863   |     |     |
|                                         | M²    | Sqft  |     |     |