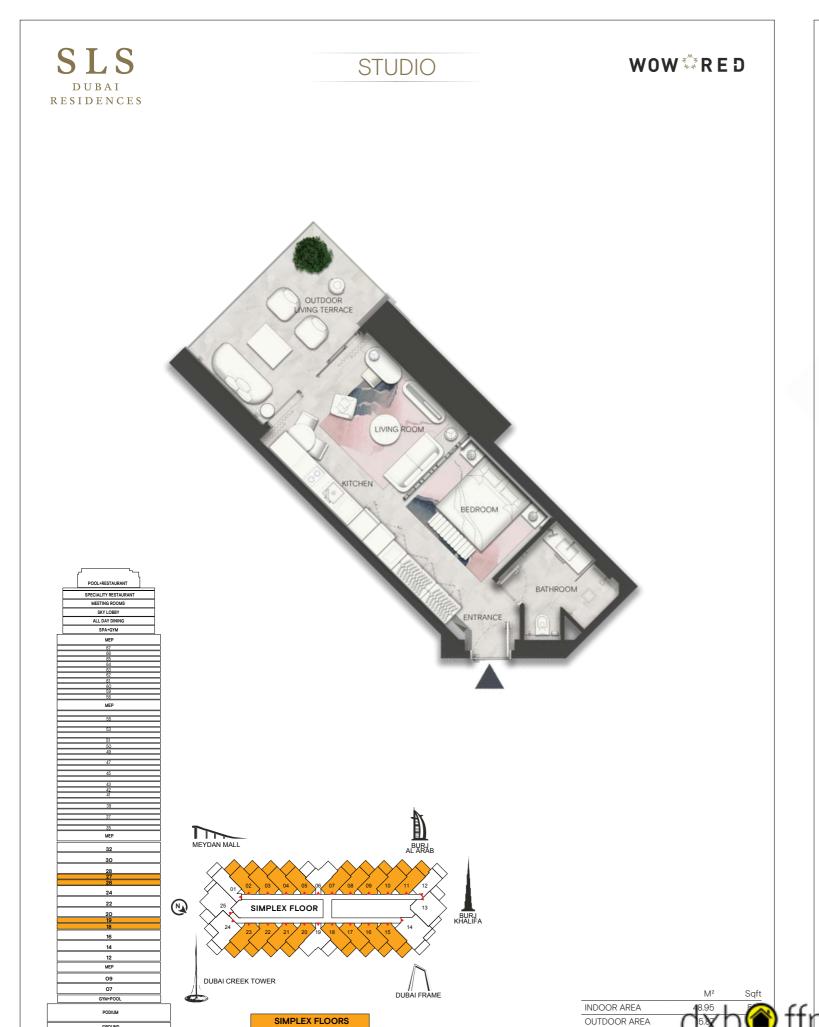

# SLS

DUBAI RESIDENCES

FLOOR PLANS

SLS DUBAI RESIDENCES

WHERE
YOUR MOST
IMAGINATIVE
SELF COMES
TO LIFE

SLS ONE BEDROOM TYPE A WOW RED DUBAI RESIDENCES OUTDOOR LIVING TERRACE N DUBAI CREEK TOWER INDOOR AREA 58.26 627 SIMPLEX FLOORS 181 OUTDOOR AREA 16.82 18th | 19th | 26th | 27th UNIT TOTAL AREA 75.08 808

LOWER LEVEL INDOOR AREA

UPPER LEVEL INDOOR AREA

LOWER LEVEL OUTDOOR AREA

527

48.95

15.87