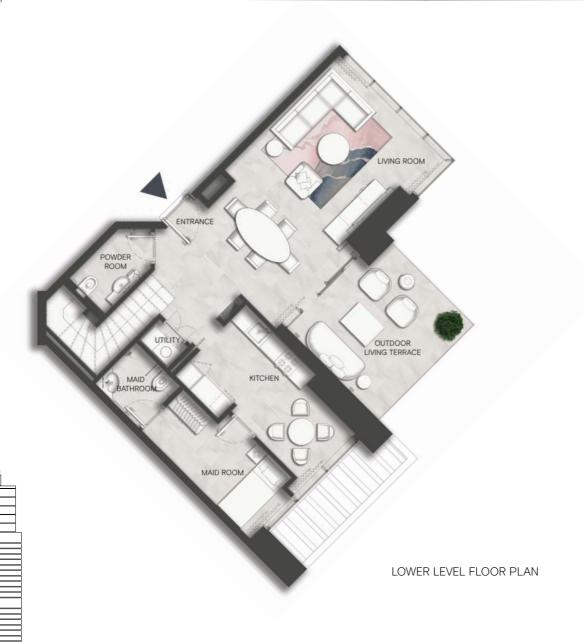

# TWO BEDROOM DUPLEX TYPE D

UPPER LEVEL FLOOR PLAN

DUBAI FRAME

DUPLEX A FLOORS 07th 14th 22nd 30th

| *************************************** | ∩wr   | ን (🌁) | TTN | ıar |
|-----------------------------------------|-------|-------|-----|-----|
| UPPER LEVEL OUTDOOR AREA                |       |       |     |     |
| UPPER LEVEL INDOOR AREA                 | 80.05 | 200   | cc  | 1   |
| LOWER LEVEL OUTDOOR AREA                | 13.46 | 145   |     |     |
| LOWER LEVEL INDOOR AREA                 | 80.22 | 863   |     |     |
|                                         | M²    | Sqft  |     |     |