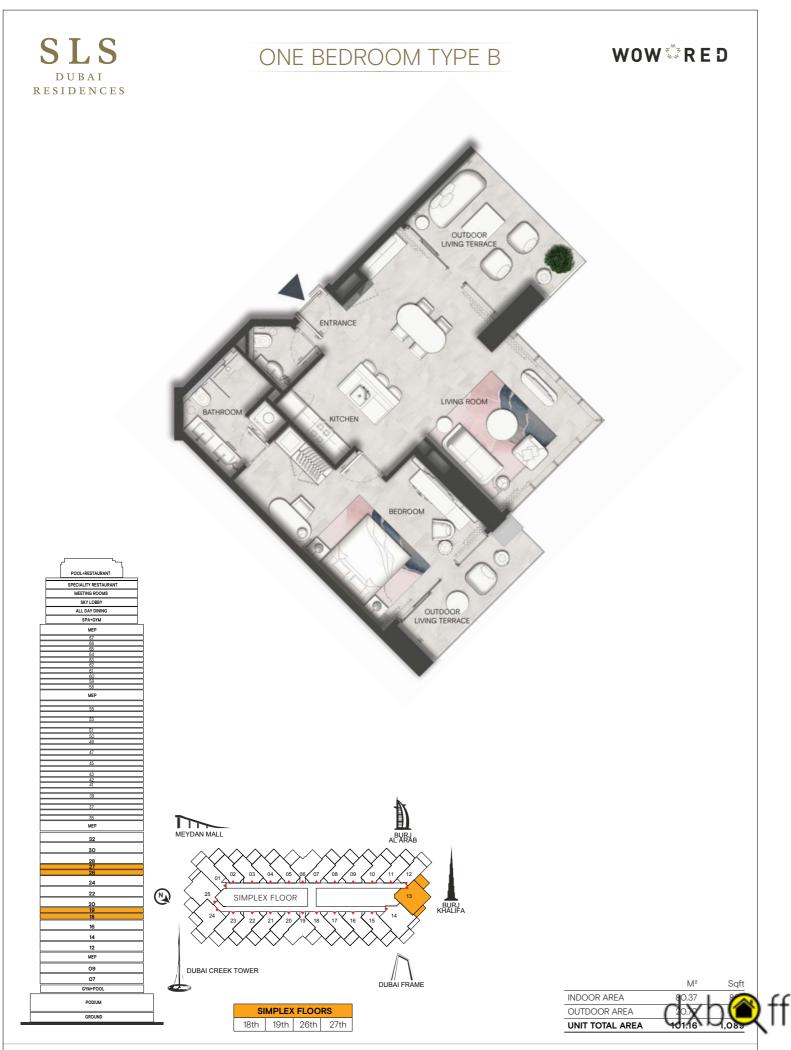

UNIT TOTAL AREA

18th 19th 26th 27th

The contents of this SLS Dubai Residences floor plans brochure are for illustrative purposes only. The designs, facilities, amenities, numbering and layout of the units in the Project are not final and may be subject to change. Neither W O W Real Estate Development nor sbe Group (or their respective agents, consultants, affiliates or employees), warrants or assumes any legal liability or responsibility in any way for the accuracy, completeness, or usefulness of any information or illustrations contained within this floor plans brochure. The Developer is owned and operated independently to the brand operator and is solely responsible for the development of the Project. The "SLS" brand name and trade-marks are used under licence.

The contents of this SLS Dubai Residences floor plans brochure are for illustrative purposes only. The designs, facilities, amenities, numbering and layout of the units in the Project are not final and may be subject to change. Neither W O W Real Estate Development nor sbe Group (or their respective agents, consultants, affiliates or employees), warrants or assumes any legal liability or responsibility in any way for the accuracy, completeness, or usefulness of any information or illustrations contained within this floor plans brochure. The Developer is owned and operated independently to the brand operator and is solely responsible for the development of the Project. The "SLS" brand name and trade-marks are used under licence.