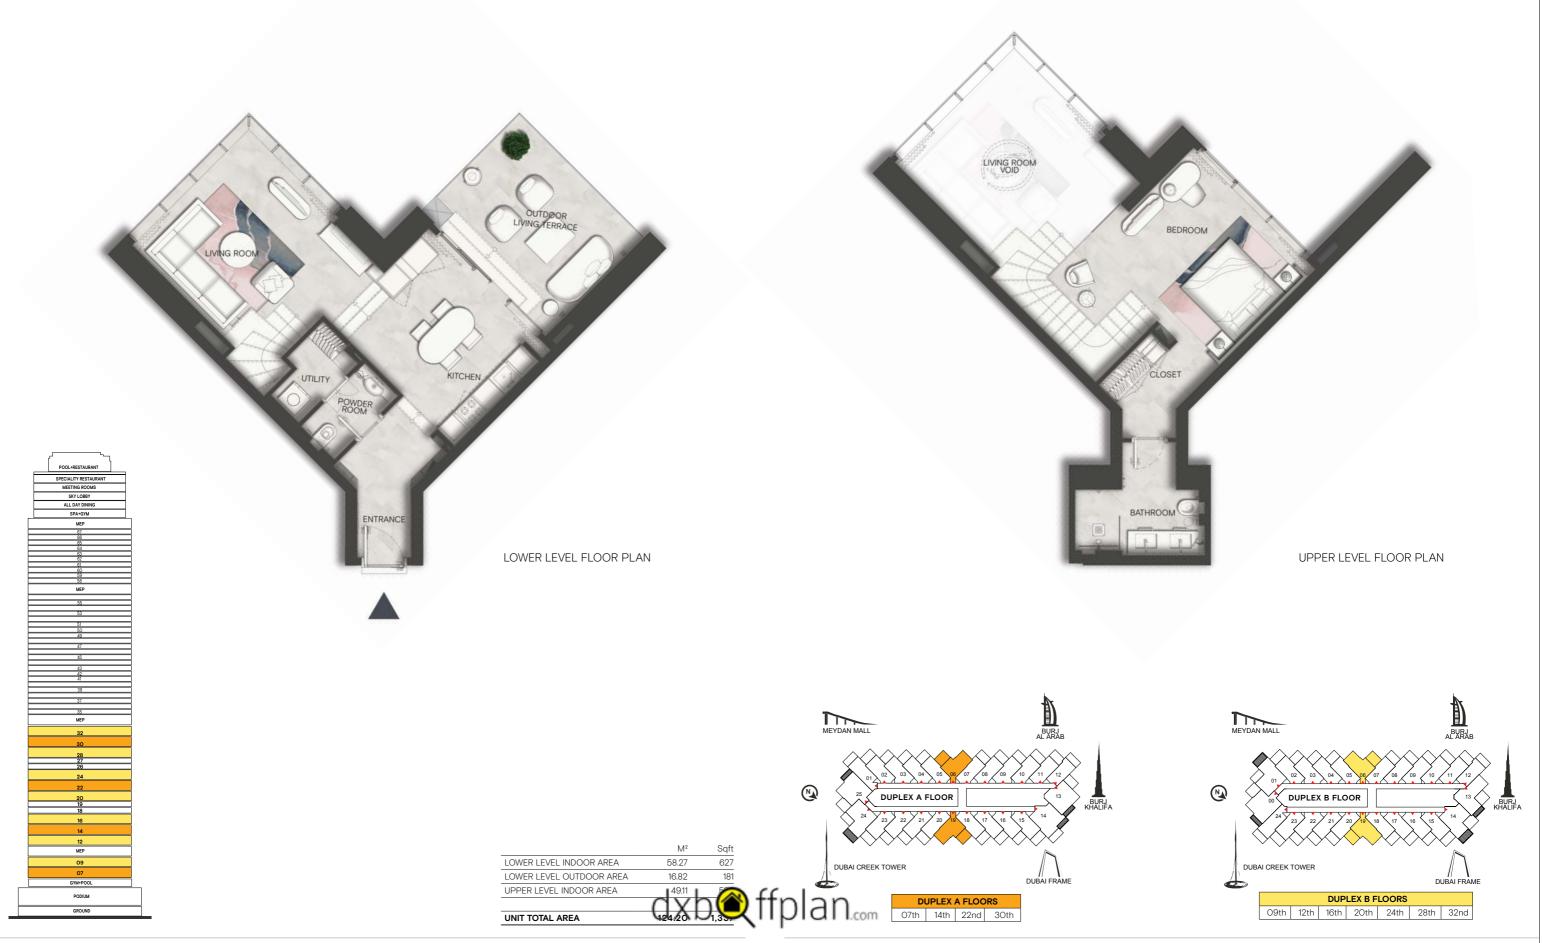

#### ONE BEDROOM DUPLEX TYPE A

The contents of this SLS Dubai Residences floor plans brochure are for illustrative purposes only. The designs, facilities, amenities, numbering and layout of the units in the Project are not final and may be subject to change. Neither W O W Real Estate Development nor sbe Group (or their respective agents, consultants, affiliates or employees), warrants or assumes any legal liability or responsibility in any way for the accuracy, completeness, or usefulness of any information or illustrations contained within this floor plans brochure. The Developer is owned and operated independently to the brand operator and is solely responsible for the development of the Project. The "SLS" brand name and trade-marks are used under licence.

#### ONE BEDROOM DUPLEX TYPE B

The contents of this SLS Dubai Residences floor plans brochure are for illustrative purposes only. The designs, facilities, amenities, numbering and layout of the units in the Project are not final and may be subject to change. Neither W O W Real Estate Development nor sbe Group (or their respective agents, consultants, affiliates or employees), warrants or assumes any legal liability or responsibility in any way for the accuracy, completeness, or usefulness of any information or illustrations contained within this floor plans brochure. The Developer is owned and operated independently to the brand operator and is solely responsible for the development of the Project. The "SLS" brand name and trade-marks are used under licence.