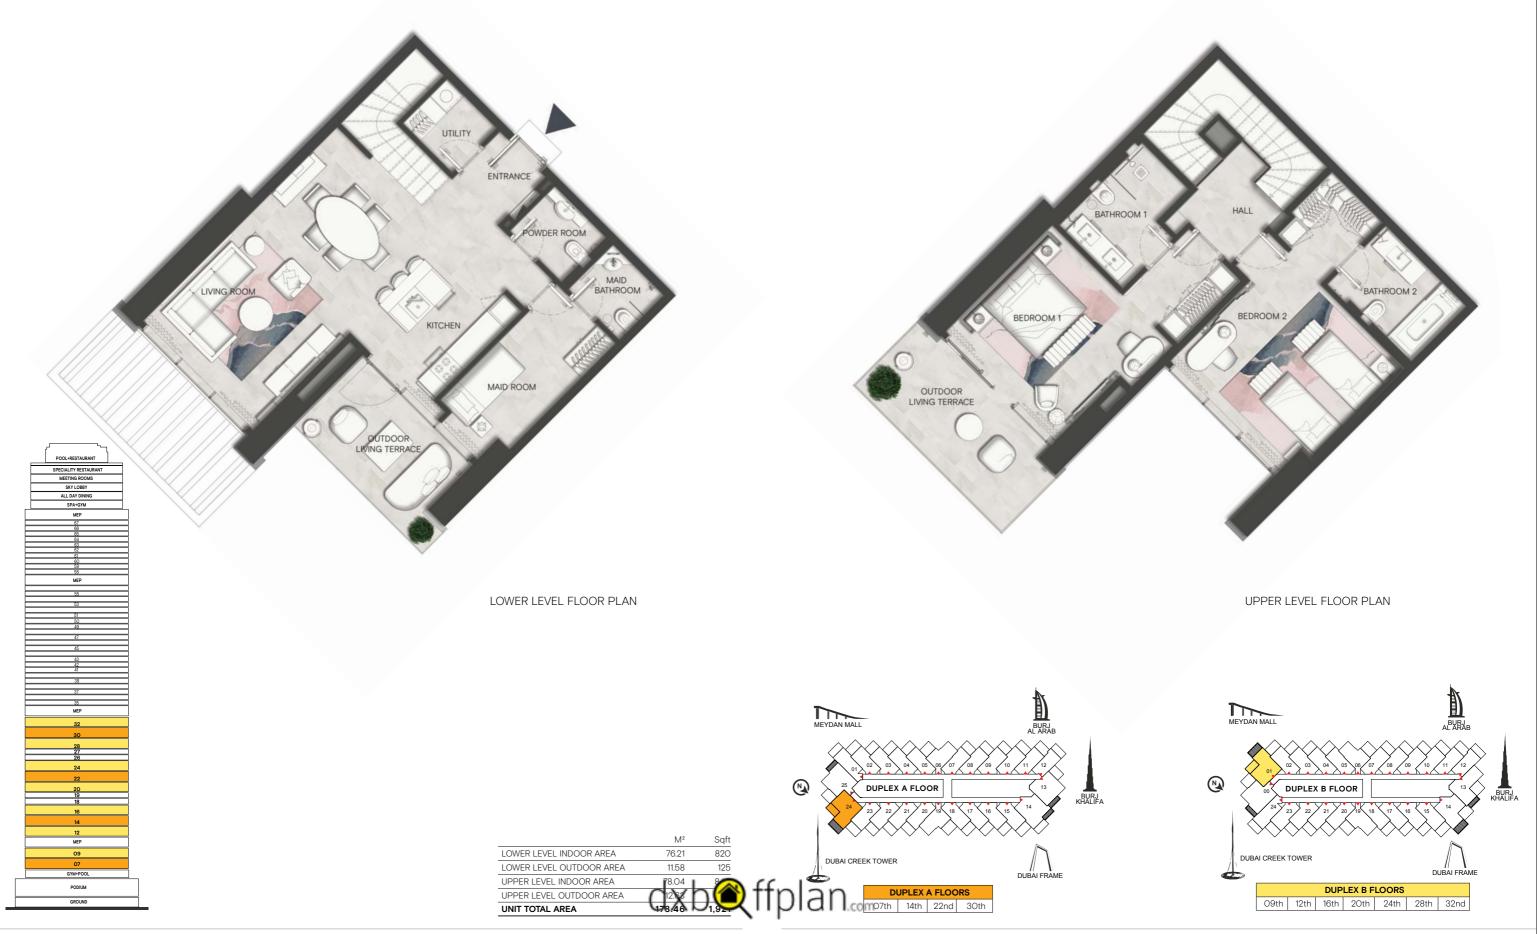

# TWO BEDROOM DUPLEX TYPE D

UPPER LEVEL FLOOR PLAN

DUBAI FRAME

DUPLEX A FLOORS 07th 14th 22nd 30th

| *************************************** | ∩wr   | ን (🌁) | TTN | ıar |
|-----------------------------------------|-------|-------|-----|-----|
| UPPER LEVEL OUTDOOR AREA                |       |       |     |     |
| UPPER LEVEL INDOOR AREA                 | 80.05 | 200   | cc  | 1   |
| LOWER LEVEL OUTDOOR AREA                | 13.46 | 145   |     |     |
| LOWER LEVEL INDOOR AREA                 | 80.22 | 863   |     |     |
|                                         | M²    | Sqft  |     |     |