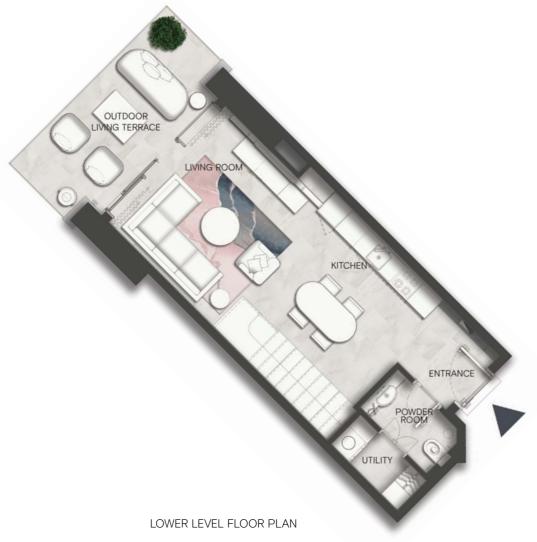

#### ONE BEDROOM DUPLEX TYPE B

The contents of this SLS Dubai Residences floor plans brochure are for illustrative purposes only. The designs, facilities, amenities, numbering and layout of the units in the Project are not final and may be subject to change. Neither W O W Real Estate Development nor sbe Group (or their respective agents, consultants, affiliates or employees), warrants or assumes any legal liability or responsibility in any way for the accuracy, completeness, or usefulness of any information or illustrations contained within this floor plans brochure. The Developer is owned and operated independently to the brand operator and is solely responsible for the development of the Project. The "SLS" brand name and trade-marks are used under licence.