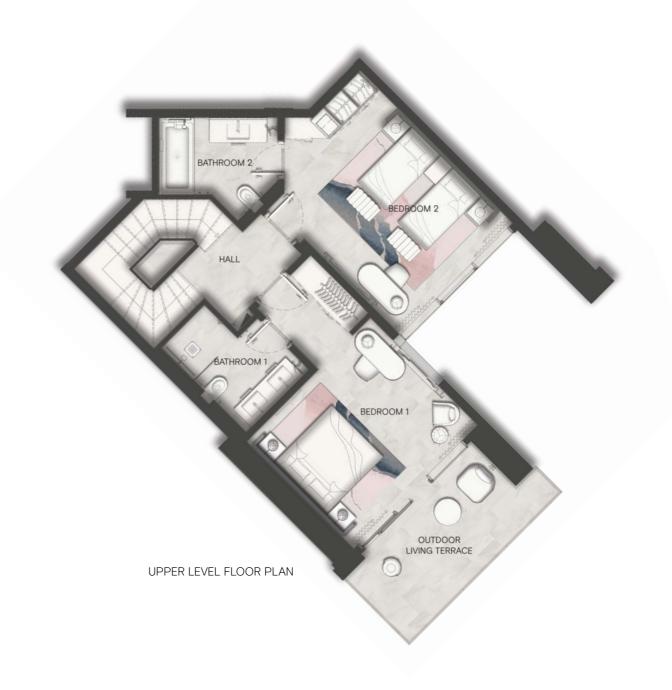

# TWO BEDROOM DUPLEX TYPE D

UPPER LEVEL FLOOR PLAN

DUBAI FRAME

DUPLEX A FLOORS 07th 14th 22nd 30th

| *************************************** | ∩wr   | ን (🌁) | TTN | ıar |
|-----------------------------------------|-------|-------|-----|-----|
| UPPER LEVEL OUTDOOR AREA                |       |       |     |     |
| UPPER LEVEL INDOOR AREA                 | 80.05 | 200   | cc  | 1   |
| LOWER LEVEL OUTDOOR AREA                | 13.46 | 145   |     |     |
| LOWER LEVEL INDOOR AREA                 | 80.22 | 863   |     |     |
|                                         | M²    | Sqft  |     |     |