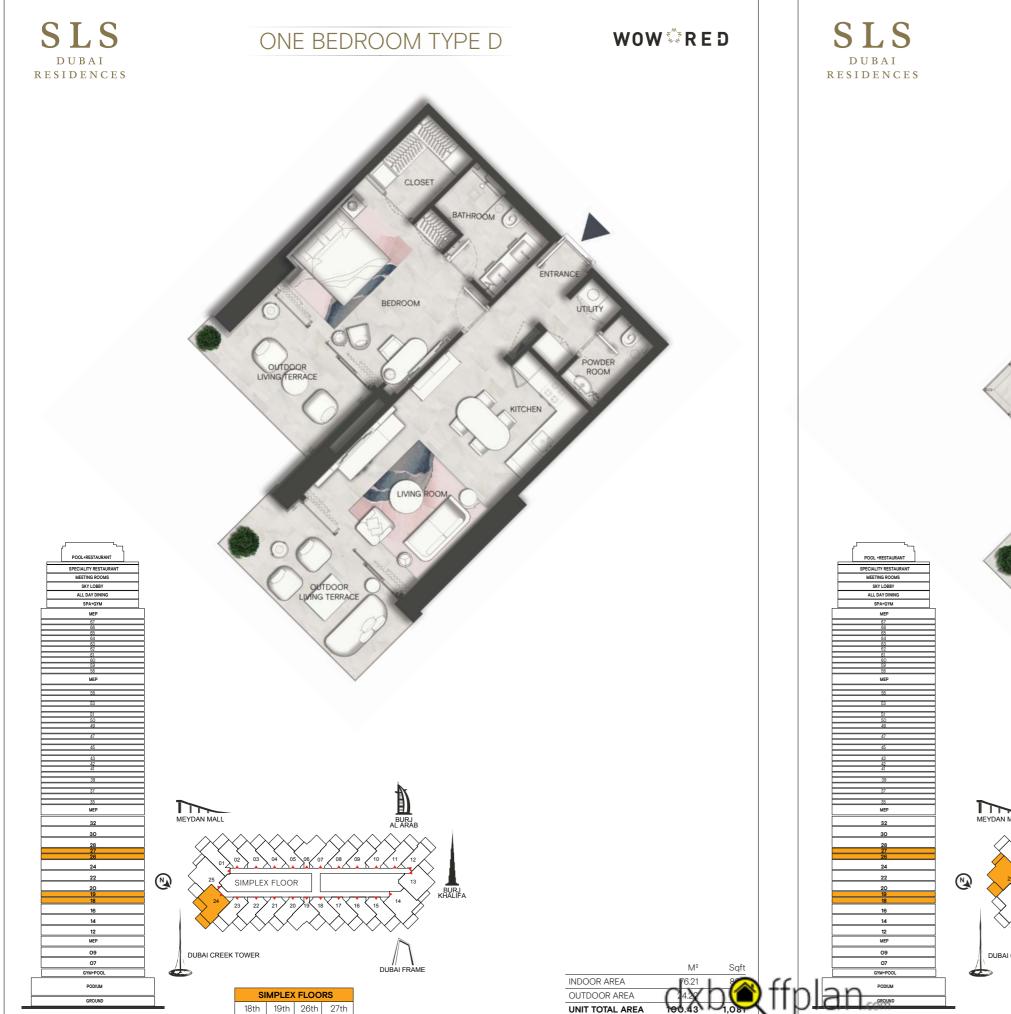

# SLS

DUBAI RESIDENCES

FLOOR PLANS

SLS DUBAI RESIDENCES

WHERE
YOUR MOST
IMAGINATIVE
SELF COMES
TO LIFE

SLS ONE BEDROOM TYPE A WOW RED DUBAI RESIDENCES OUTDOOR LIVING TERRACE N DUBAI CREEK TOWER INDOOR AREA 58.26 627 SIMPLEX FLOORS 181 OUTDOOR AREA 16.82 18th | 19th | 26th | 27th UNIT TOTAL AREA 75.08 808