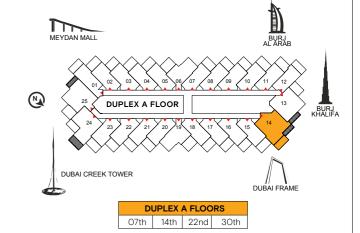

# TWO BEDROOM DUPLEX TYPE D

UPPER LEVEL FLOOR PLAN

DUBAI FRAME

DUPLEX A FLOORS 07th 14th 22nd 30th

| *************************************** | ∩wr   | ን (🌁) | TTN | ıar |
|-----------------------------------------|-------|-------|-----|-----|
| UPPER LEVEL OUTDOOR AREA                |       |       |     |     |
| UPPER LEVEL INDOOR AREA                 | 80.05 | 200   | cc  | 1   |
| LOWER LEVEL OUTDOOR AREA                | 13.46 | 145   |     |     |
| LOWER LEVEL INDOOR AREA                 | 80.22 | 863   |     |     |
|                                         | M²    | Sqft  |     |     |