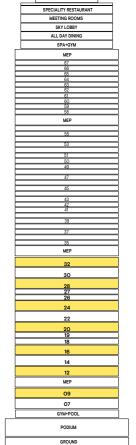

# TWO BEDROOM DUPLEX TYPE D

UPPER LEVEL FLOOR PLAN

DUBAI FRAME

DUPLEX A FLOORS 07th 14th 22nd 30th

| *************************************** | ∩wr   | ን (🌁) | TTN | ıar |
|-----------------------------------------|-------|-------|-----|-----|
| UPPER LEVEL OUTDOOR AREA                |       |       |     |     |
| UPPER LEVEL INDOOR AREA                 | 80.05 | 200   | cc  | 1   |
| LOWER LEVEL OUTDOOR AREA                | 13.46 | 145   |     |     |
| LOWER LEVEL INDOOR AREA                 | 80.22 | 863   |     |     |
|                                         | M²    | Sqft  |     |     |