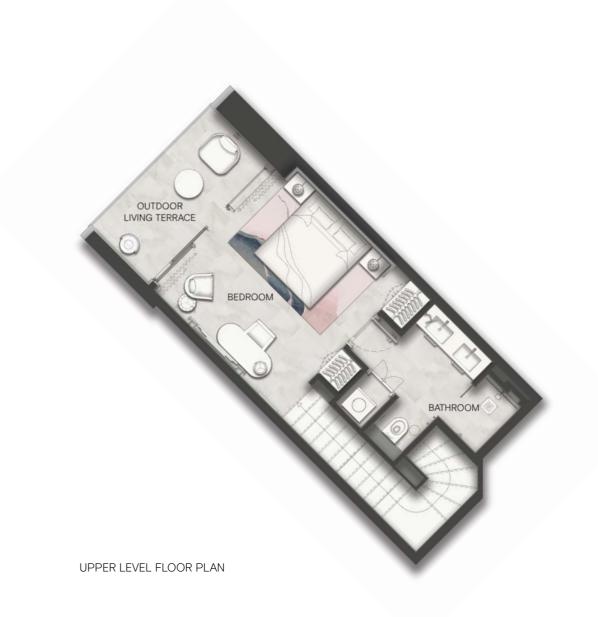

# TWO BEDROOM DUPLEX TYPE D

UPPER LEVEL FLOOR PLAN

DUBAI FRAME

DUPLEX A FLOORS 07th 14th 22nd 30th

| *************************************** | ∩wr   | ን (🌁) | TTN | ıar |
|-----------------------------------------|-------|-------|-----|-----|
| UPPER LEVEL OUTDOOR AREA                |       |       |     |     |
| UPPER LEVEL INDOOR AREA                 | 80.05 | 200   | cc  | 1   |
| LOWER LEVEL OUTDOOR AREA                | 13.46 | 145   |     |     |
| LOWER LEVEL INDOOR AREA                 | 80.22 | 863   |     |     |
|                                         | M²    | Sqft  |     |     |