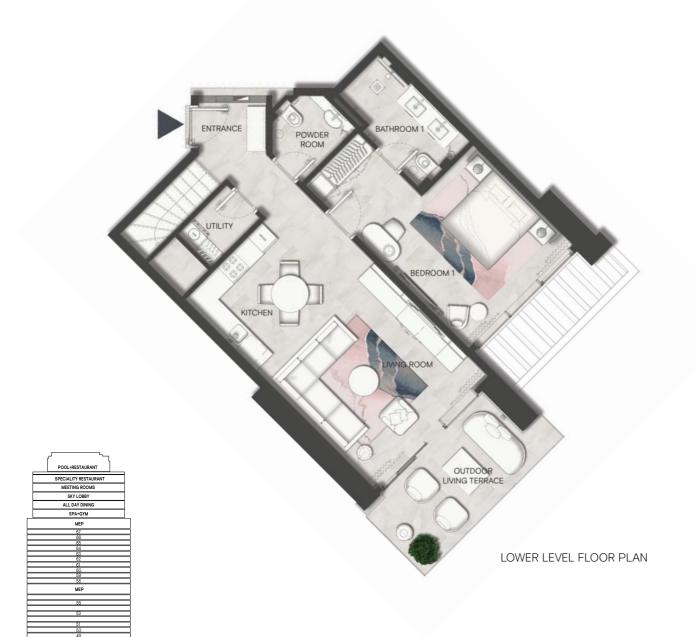

# TWO BEDROOM DUPLEX TYPE D

UPPER LEVEL FLOOR PLAN

DUBAI FRAME

DUPLEX A FLOORS 07th 14th 22nd 30th

| *************************************** | ∩wr   | ን (🌁) | TTN | ıar |
|-----------------------------------------|-------|-------|-----|-----|
| UPPER LEVEL OUTDOOR AREA                |       |       |     |     |
| UPPER LEVEL INDOOR AREA                 | 80.05 | 200   | cc  | 1   |
| LOWER LEVEL OUTDOOR AREA                | 13.46 | 145   |     |     |
| LOWER LEVEL INDOOR AREA                 | 80.22 | 863   |     |     |
|                                         | M²    | Sqft  |     |     |