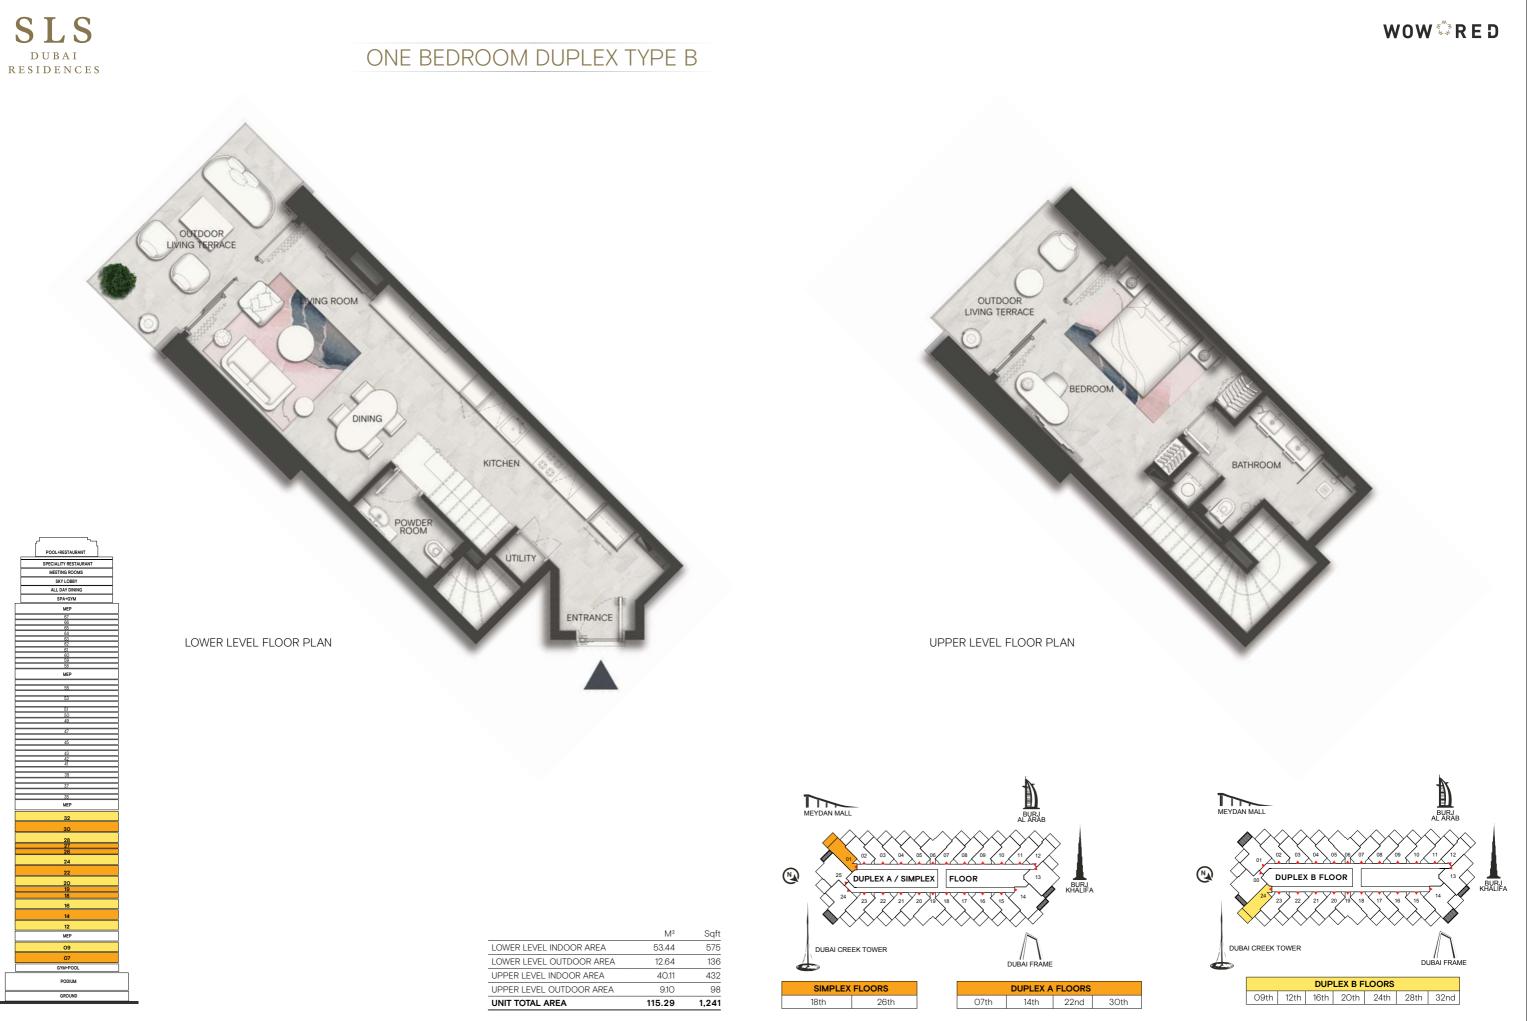

## WOW 💭 R E D

| UNIT TOTAL AREA | 104.46 | 1,124 |
|-----------------|--------|-------|
| OUTDOOR AREA    | 22.14  | 238   |
| INDOOR AREA     | 82.32  | 886   |
|                 | M²     | Sqft  |

MEP

09

07

PODIUM

GROUND