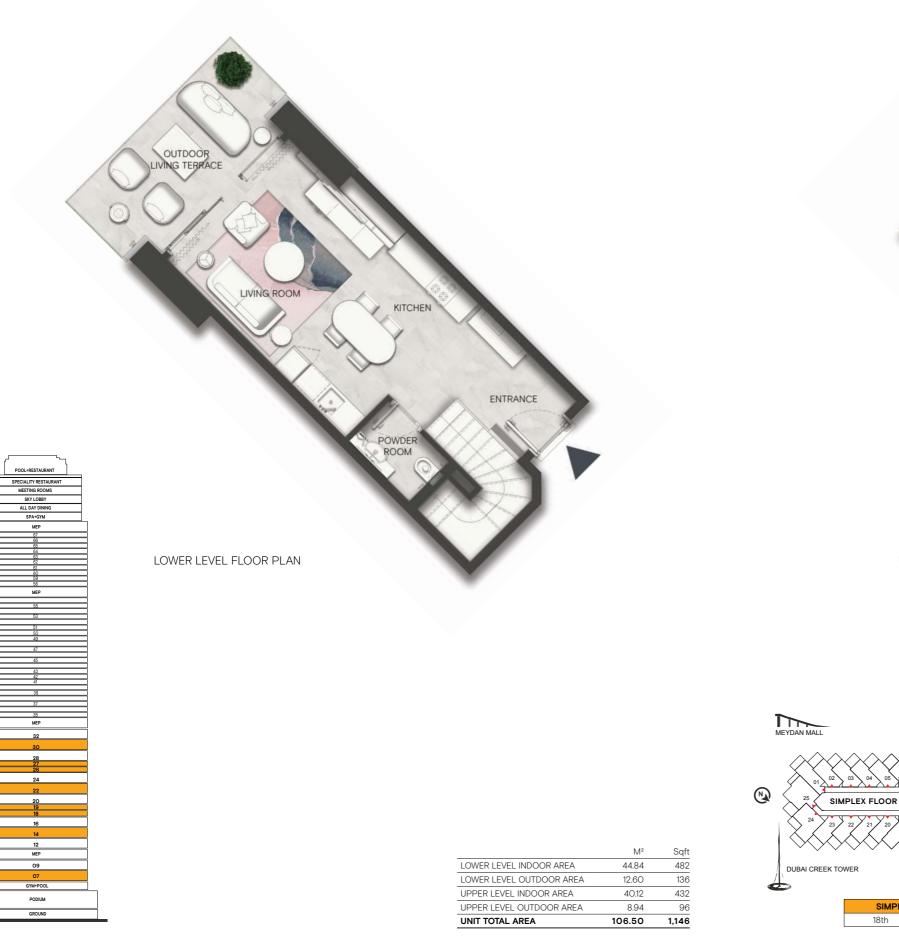

# ONE BEDROOM LOFT TYPE C

|                          | M <sup>2</sup> | Sqft |
|--------------------------|----------------|------|
| LOWER LEVEL INDOOR AREA  | 44.85          | 482  |
| LOWER LEVEL OUTDOOR AREA | 12.60          | 136  |
| UPPER LEVEL INDOOR AREA  | 43.01          | 463  |

| UNIT TOTAL AREA         | 100.46 | 1,081 |
|-------------------------|--------|-------|
| UPPER LEVEL INDOOR AREA | 43.01  | 463   |

The contents of this SLS Dubai Residences floor plans brochure are for illustrative purposes only. The designs, facilities, amenities, numbering and layout of the units in the Project are not final and may be subject to change. Neither W O W Real Estate Development nor sbe Group (or their respective agents, consultants, affiliates or employees), warrants or assumes any legal liability or responsibility in any way for the accuracy, completeness, or usefulness of any information or illustrations contained within this floor plans brochure. The Developer is owned and operated independently to the brand operator and is solely responsible for the development of the Project. The "SLS" brand name and trade-marks are used under licence.