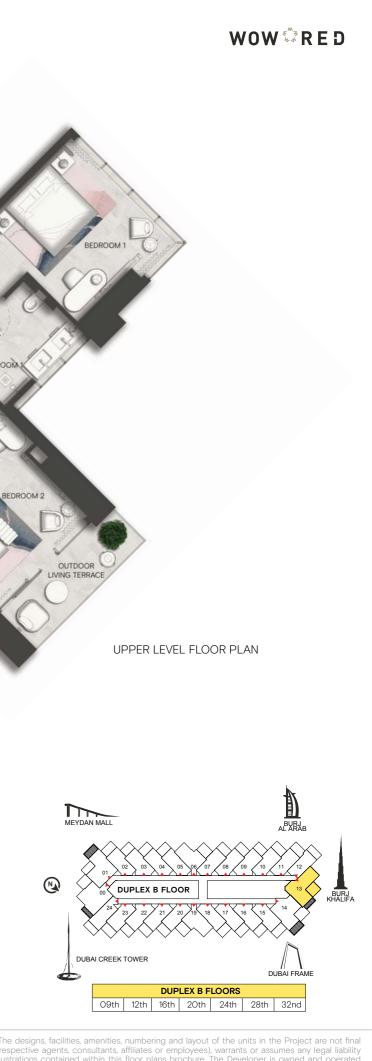

OUTDOOR LIVING TERRACE

UPPER LEVEL FLOOR PLAN

DUBAI FRAMI

SIMPLEX FLOORS

26th

18th

BURJ KHALIFA

BEDROOM