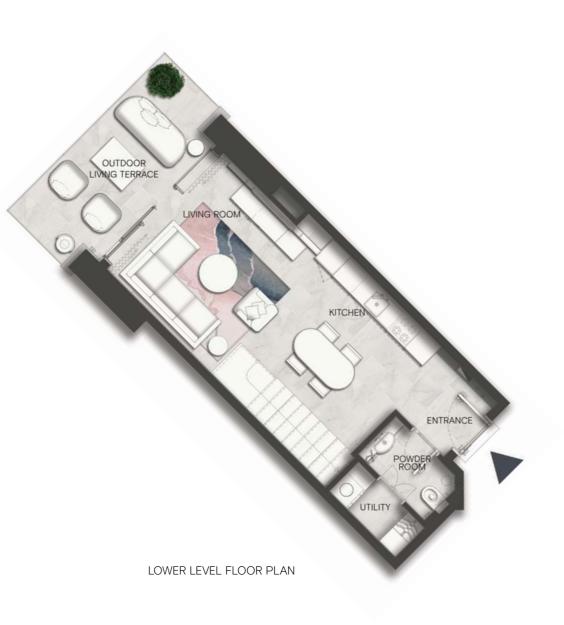

bject to change. Neither W O W Real Estate Development nor sbe Group (or their respective agents, consultants, affiliates or employees), warrants or assumes any legal liability or responsibility in any way for the accuracy, completeness, or usefulness of any information or illustrations contained within this floor plans brochure. The Developer is owned and operated independently to the brand operator and is solely responsible for the development of the Project. The "SLS" brand name and trade-marks are used under licence.



## WOW 💭 R E D

| UNIT TOTAL AREA | 104.46 | 1,124 |
|-----------------|--------|-------|
| OUTDOOR AREA    | 22.14  | 238   |
| INDOOR AREA     | 82.32  | 886   |
|                 | M²     | Sqft  |













MEP

09

07

PODIUM

GROUND

# ONE BEDROOM LOFT TYPE C



|                          | M <sup>2</sup> | Sqft |
|--------------------------|----------------|------|
| LOWER LEVEL INDOOR AREA  | 44.85          | 482  |
| LOWER LEVEL OUTDOOR AREA | 12.60          | 136  |
| UPPER LEVEL INDOOR AREA  | 43.01          | 463  |

| UNIT TOTAL AREA         | 100.46 | 1,081 |
|-------------------------|--------|-------|
| UPPER LEVEL INDOOR AREA | 43.01  | 463   |

The contents of this SLS Dubai Residences floor plans brochure are for illustrative purposes only. The designs, facilities, amenities, numbering and layout of the units in the Project are not final and may be subject to change. Neither W O W Real Estate Development nor sbe Group (or their respective agents, consultants, affiliates or employees), warrants or assumes any legal liability or respo