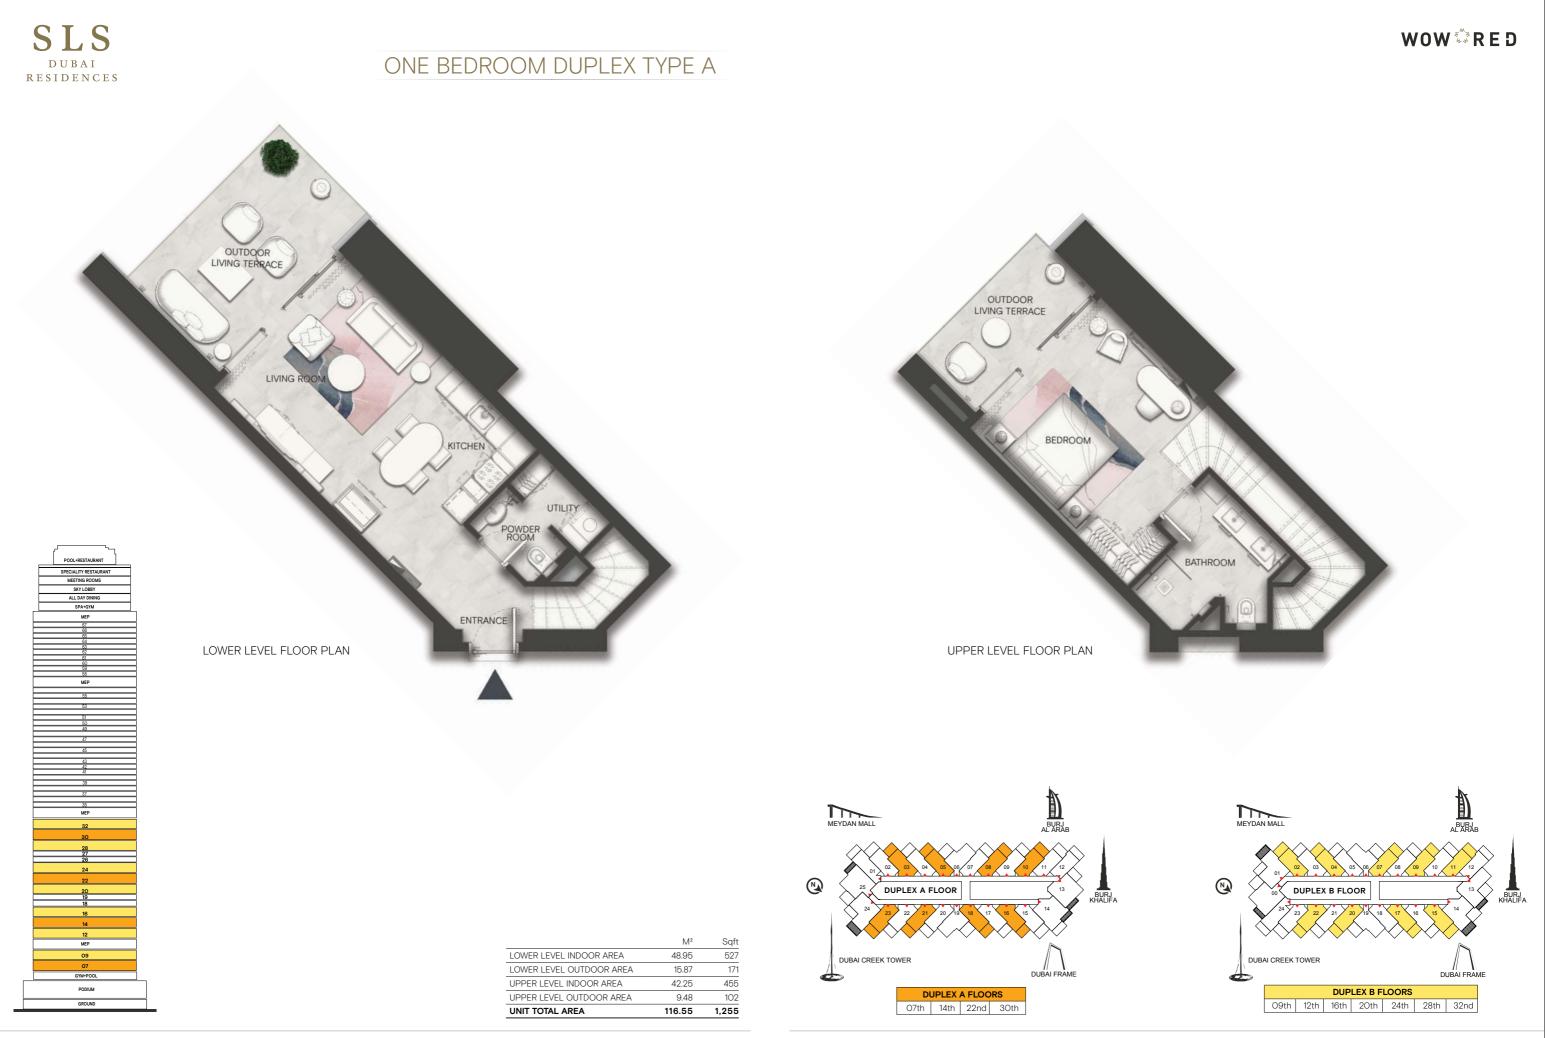

# ONE BEDROOM LOFT TYPE C

|                          | M <sup>2</sup> | Sqft |
|--------------------------|----------------|------|
| LOWER LEVEL INDOOR AREA  | 44.85          | 482  |
| LOWER LEVEL OUTDOOR AREA | 12.60          | 136  |
| UPPER LEVEL INDOOR AREA  | 43.01          | 463  |

| UNIT TOTAL AREA         | 100.46 | 1,081 |
|-------------------------|--------|-------|
| UPPER LEVEL INDOOR AREA | 43.01  | 463   |

The contents of this SLS Dubai Residences floor plans brochure are for illustrative purposes only. The designs, facilities, amenities, numbering and layout of the units in the Project are not final and may be subject to change. Neither W O W Real Estate Development nor sbe Group (or their respective agents, consultants, affiliates or employees), warrants or assumes any legal liability or responsibility in any way for the accuracy, completeness, or usefulness of any information or illustrations contained within this floor plans brochure. The Developer is owned and operated independently to the brand operator and is solely responsible for the development of the Project. The "SLS" brand name and trade-marks are used under licence.

The contents of this SLS Dubai Residences floor plans brochure are for illustrative purposes only. The designs, facilities, amenities, numbering and layout of the units in the Project are not final and may be subject to change. Neither W O W Real Estate Development nor sbe Group (or their respective agents, consultants, affiliates or employees), warrants or assumes any legal liability or responsibility in any way for the accuracy, completeness, or usefulness of any information or illustrations contained within this floor plans brochure. The Developer is owned and operated independently to the brand operator and is solely responsible for the development of the Project. The "SLS" brand name and trade-marks are used under licence.