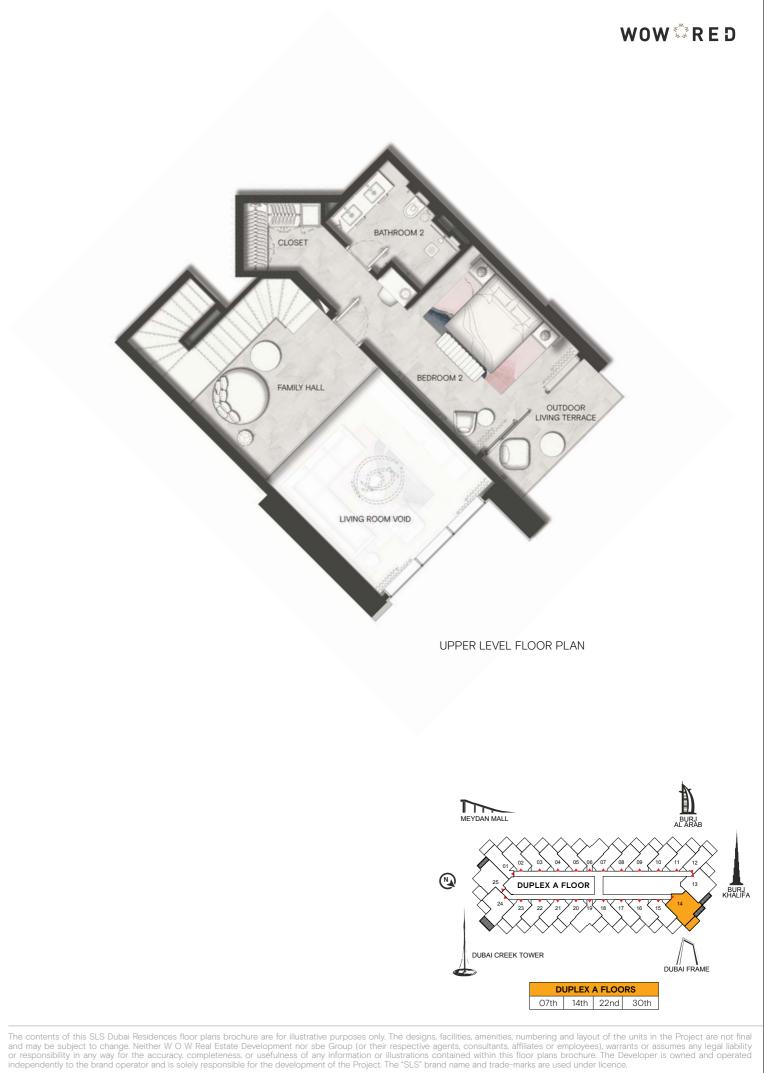

# TWO BEDROOM DUPLEX TYPE A

The contents of this SLS Dubai Residences floor plans brochure are for illustrative purposes only. The designs, facilities, amenities, numbering and layout of the units in the Project are not final and may be subject to change. Neither W O W Real Estate Development nor sbe Group (or their respective agents, consultants, affiliates or employees), warrants or assumes any legal liability or responsibility in any way for the accuracy, completeness, or usefulness of any information or illustrations contained within this floor plans brochure. The Developer is owned and operated independently to the brand operator and is solely responsible for the development of the Project. The "SLS" brand name and trade-marks are used under licence.

LIVING ROOM VOID BEDROOM

UPPER LEVEL FLOOR PLAN