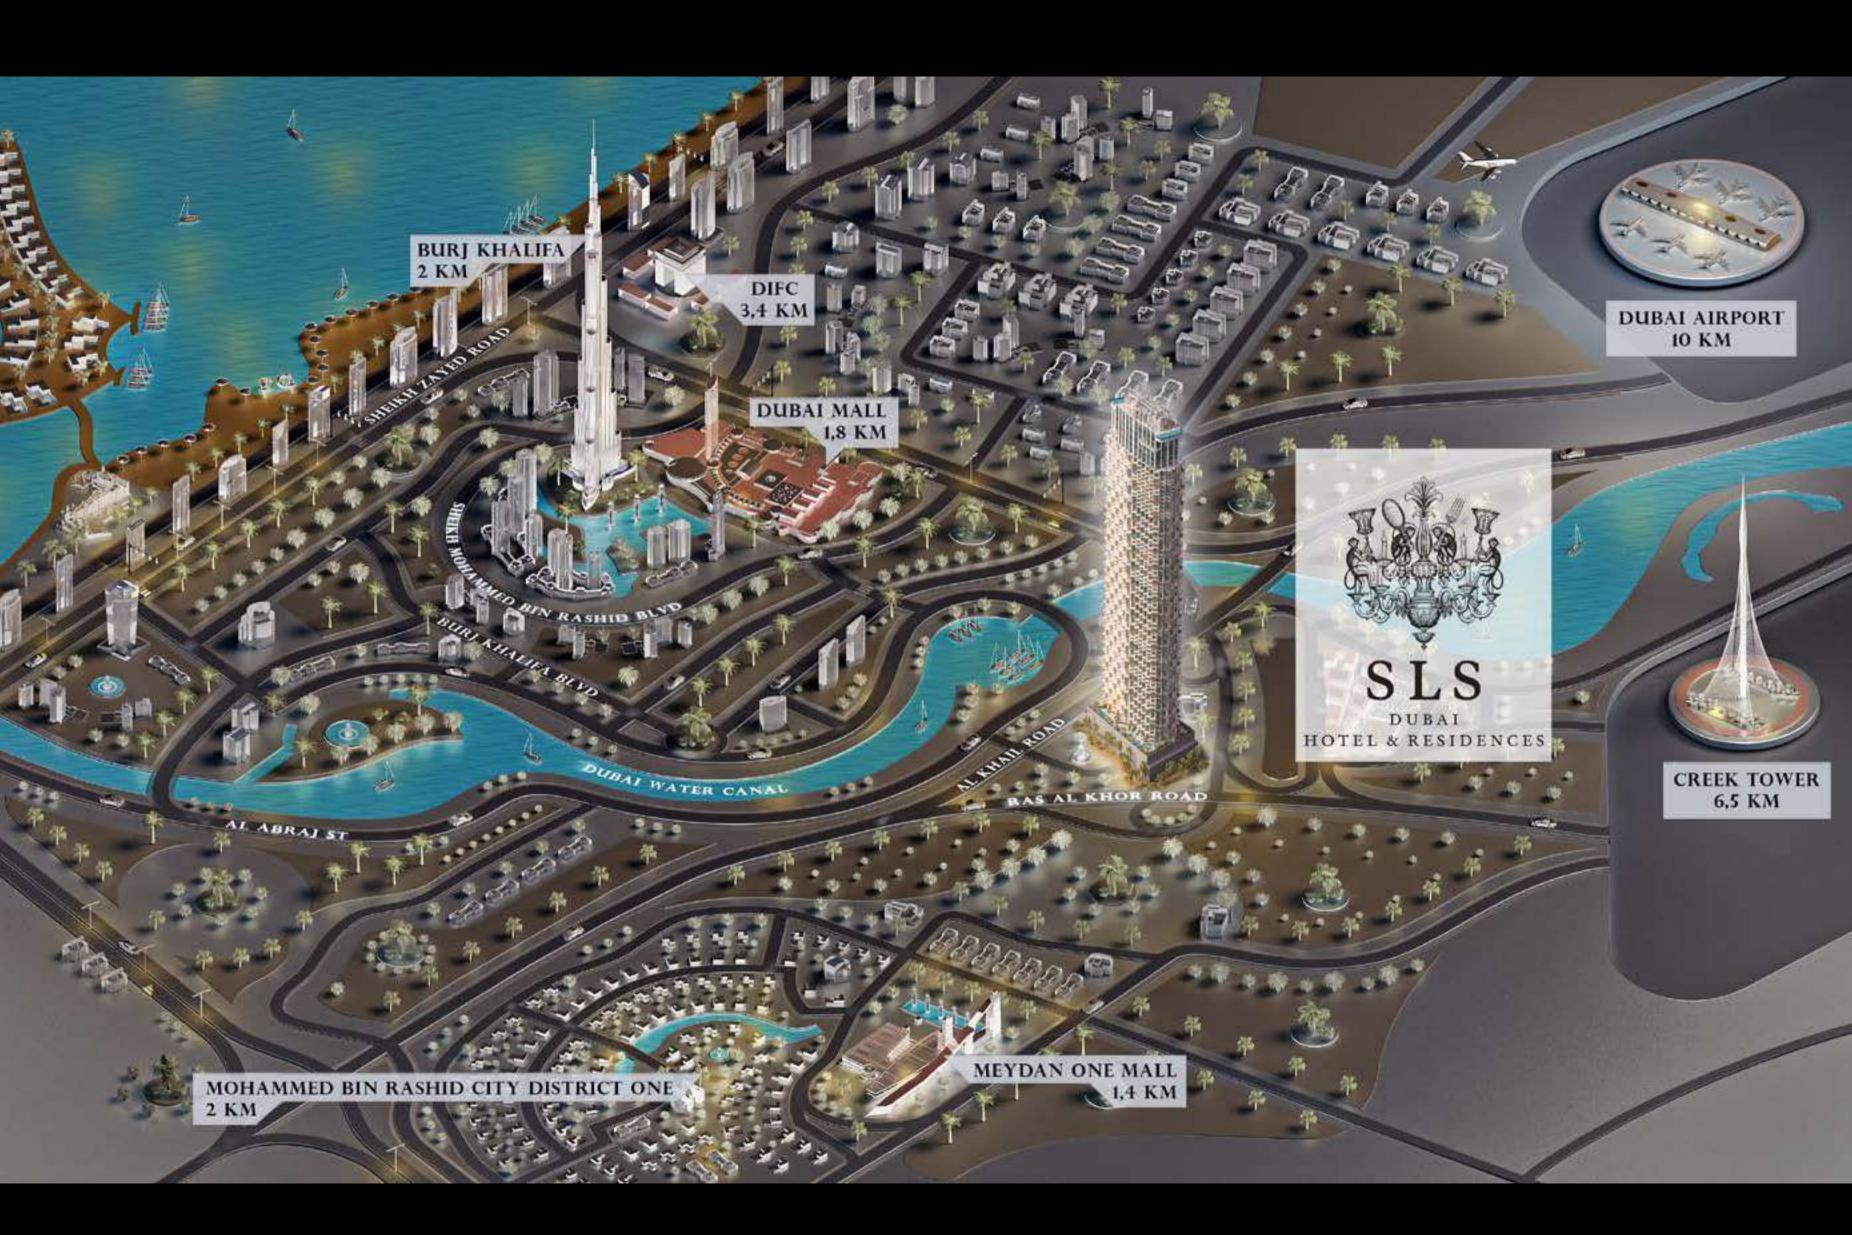

# REDEFINING THE FUTURE OF LUXURY LIVING

Boasting 946 units, with 254 uniquely designed hotel rooms, 321 hotel apartments and 371 residences, spread over 75 floors, SLS Dubai will be one of the tallest hotels and residences in the region.

A wondrous and striking landmark in Burj Khalifa District, designed by the award-winning architects Aedas and interior designer Paul Bishop, the SLS Dubai is a unique cabinet of curiosities that never ceases to delight.