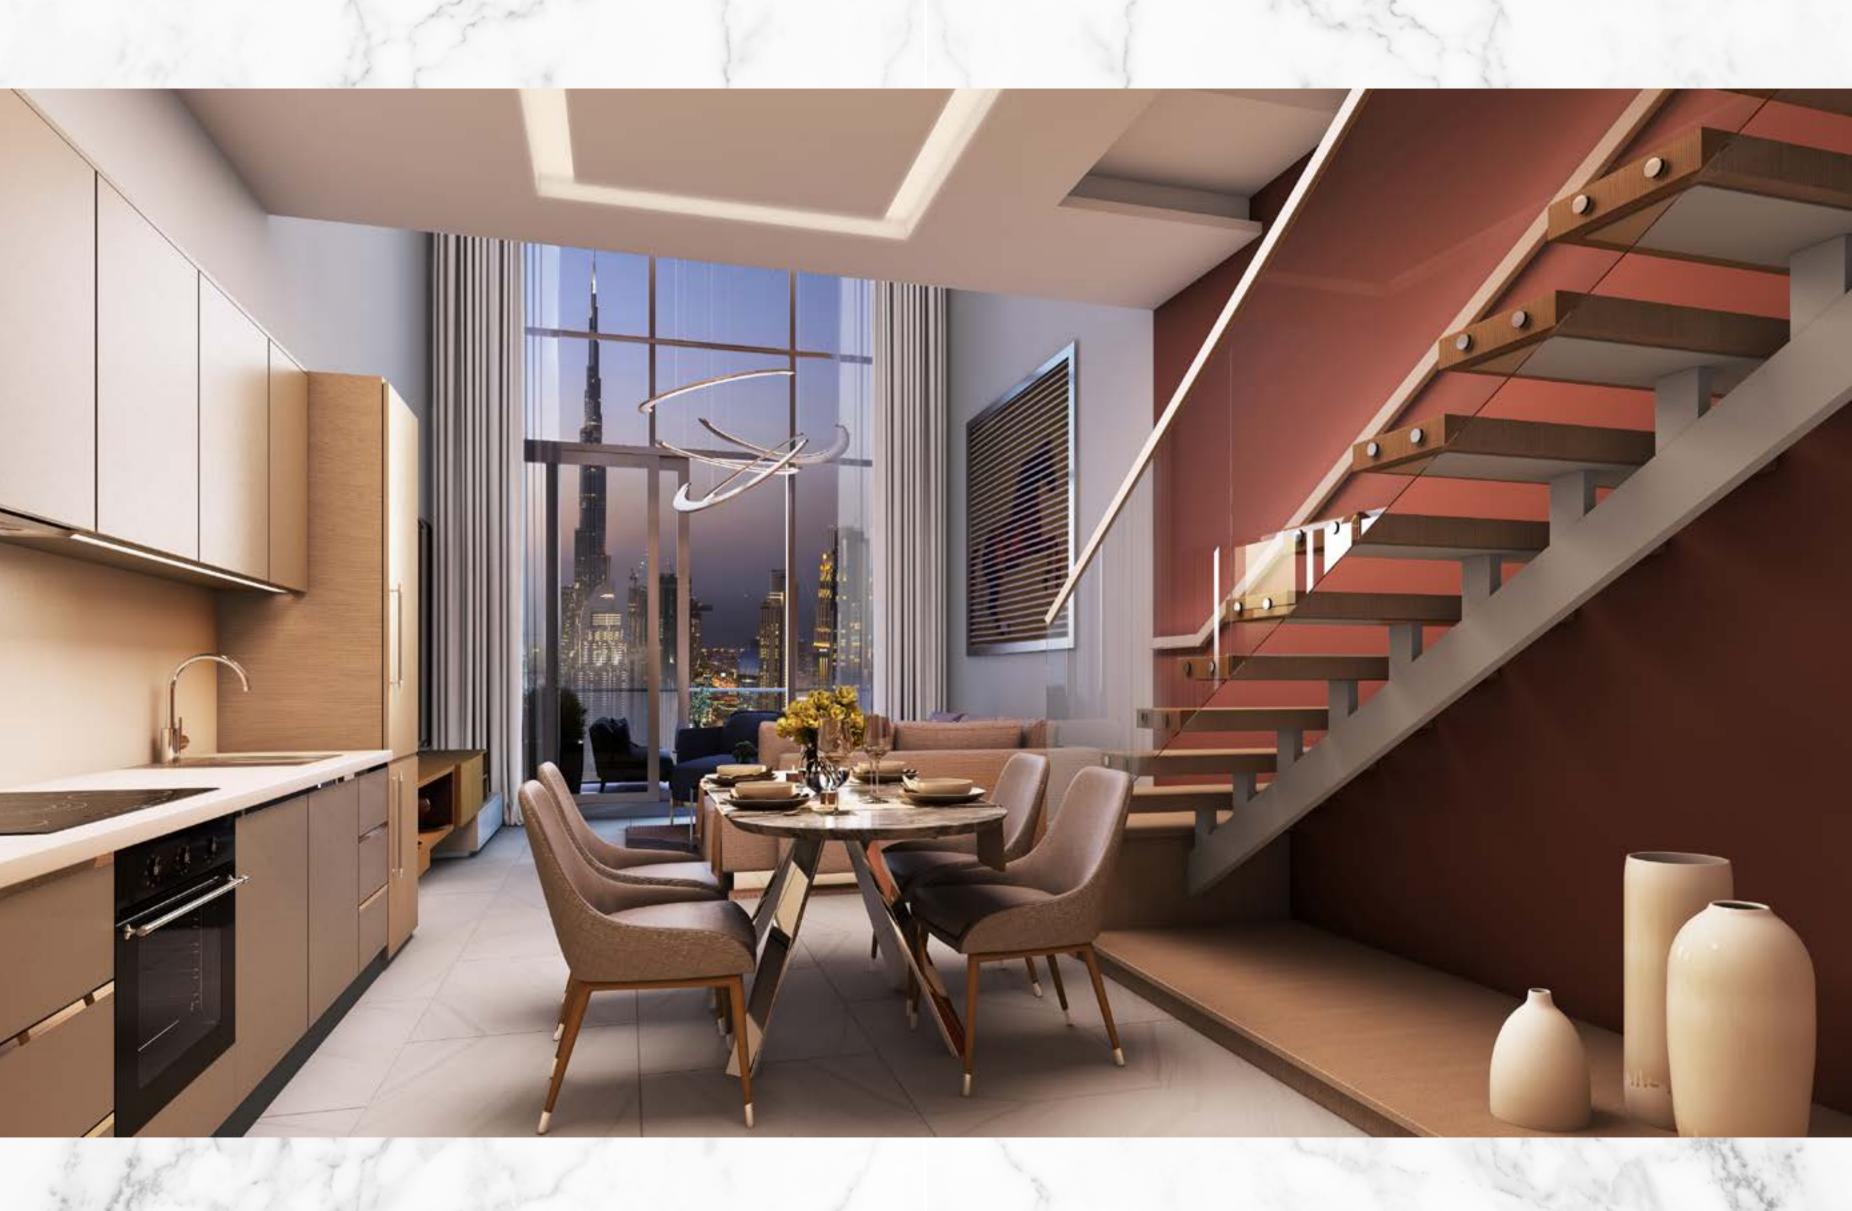

### Double the elegance, triple the fun

SOPHISTICATED AND PLAYFUL

The two bedroom duplex at the SLS Dubai Residences exudes a cosmopolitan sophistication and refined aesthetic design, with playful hints and winks.

These magnificent residences feature glass corners in the living room, bedroom and bathroom, so you can have 180-degree views of the city, with a complete and guaranteed privacy.

ONE BEDROOM LOE