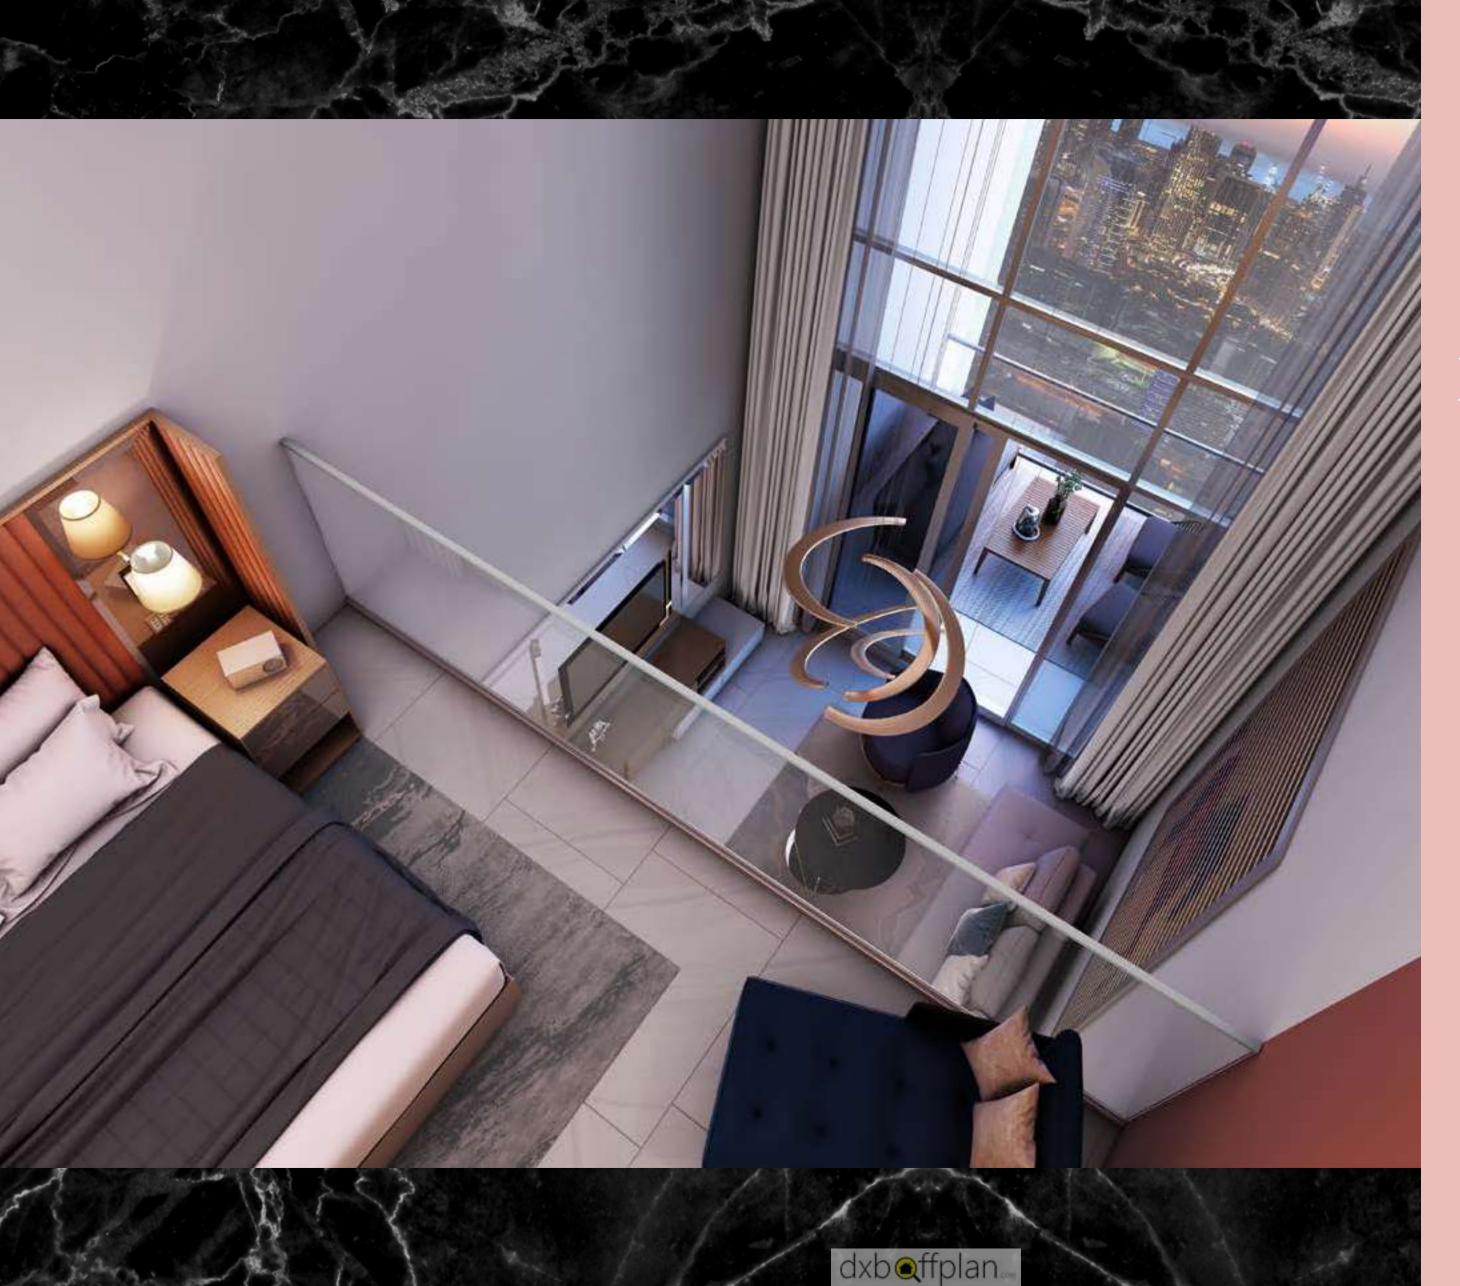

### Prepare to be amazed

The SLS Dubai one bedroom loft is super functional, so lively and buoyant, with a double height of over 7 meters, giving you mega big bedroom and living room volume. The living room extends onto a 7 meter high terrace, where the views are just amazing. All details are designed for your needs and lifestyle.