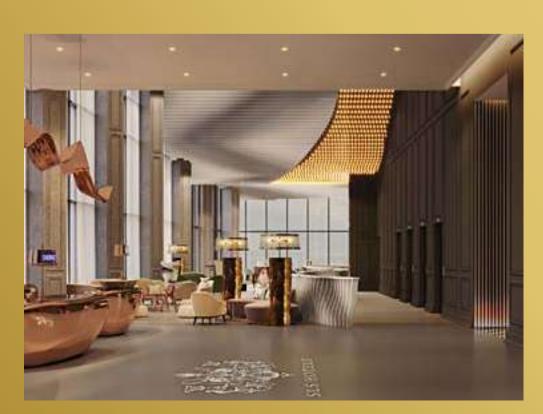

# The SLS universe of discerning taste & spirit

SLS Dubai Residences, clad in floor- to-ceiling glass windows and doors, have a private, smooth and soothing, yet very cool entrance. While enjoying all of the comfort and conveniences of life in a 5-star hotel, residents maintain their privacy by entering through the residential arrival lobby.

The lobby is elegantly simple, but also quite grand, with a mega-high ceiling, specialized mood lighting, rich colors, textures and materials, and glamorous style. Upon arrival, enjoy impeccable service that attends to every conceivable business and personal need.