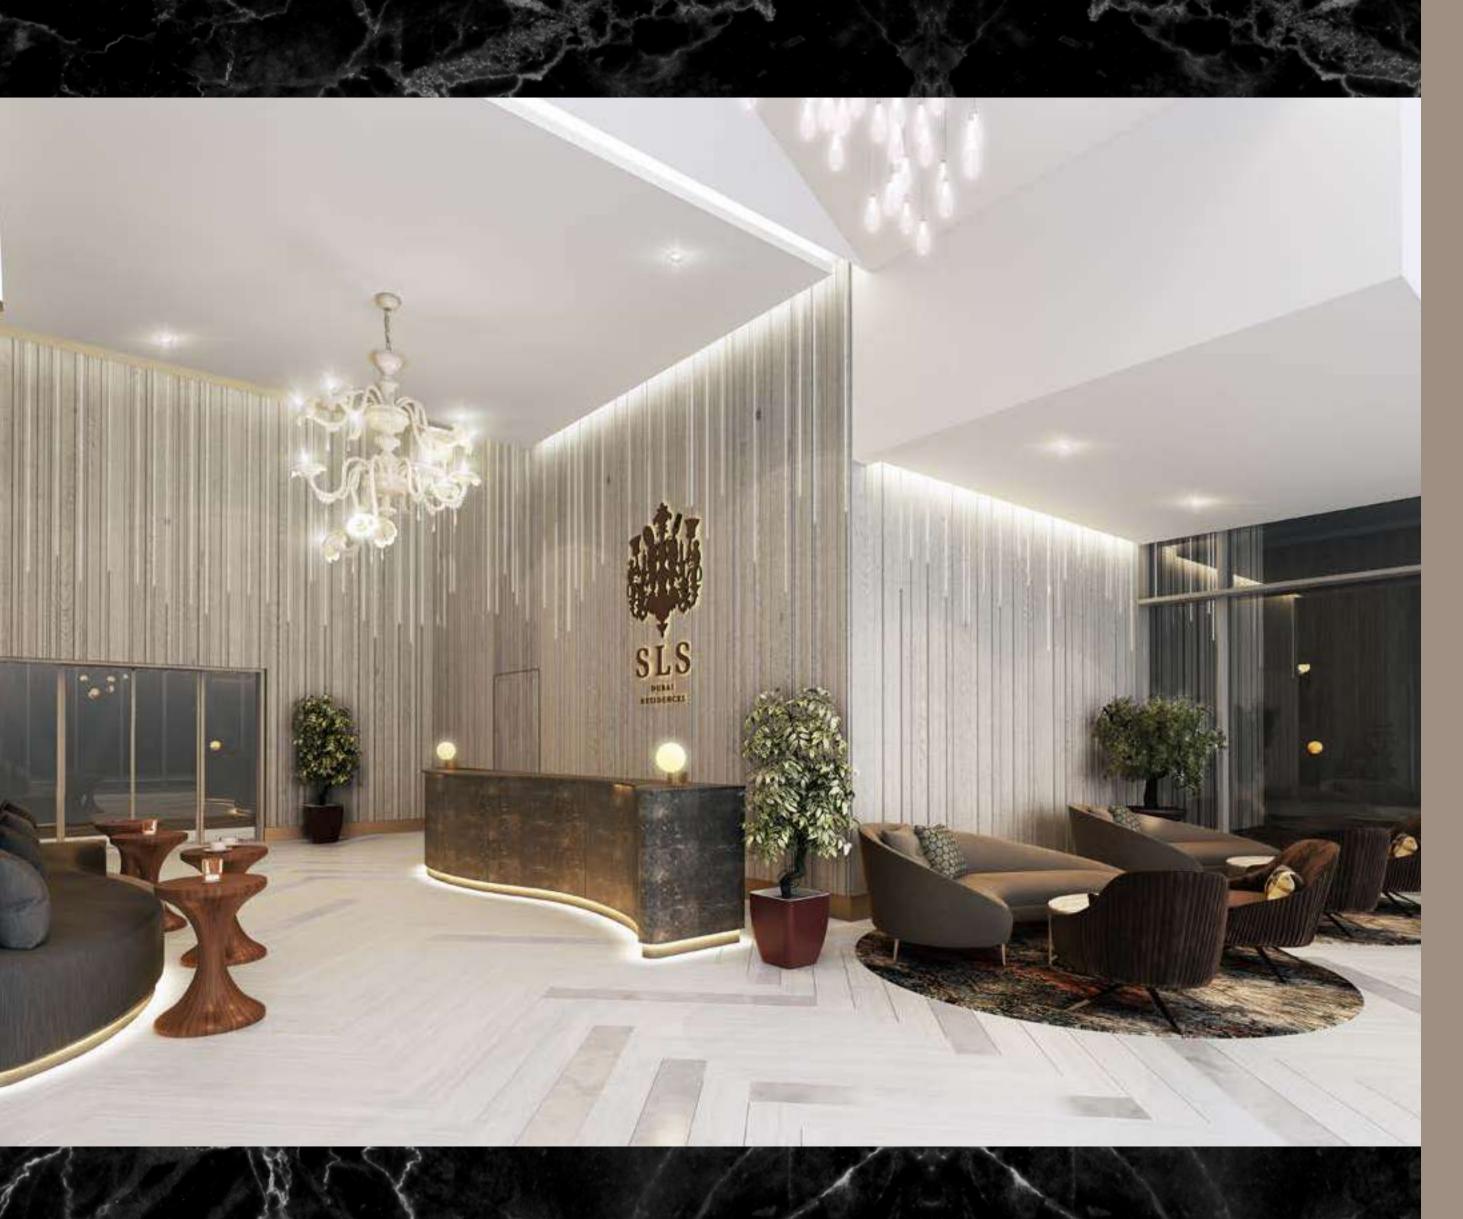

# The SLS universe of discerning taste & spirit

SLS Dubai Residences, clad in floor- to-ceiling glass windows and doors, have a private, smooth and soothing, yet very cool entrance. While enjoying all of the comfort and conveniences of life in a 5-star hotel, residents maintain their privacy by entering through the residential arrival lobby.

The lobby is elegantly simple, but also quite grand, with a mega-high ceiling, specialized mood lighting, rich colors, textures and materials, and glamorous style. Upon arrival, enjoy impeccable service that attends to every conceivable business and personal need.