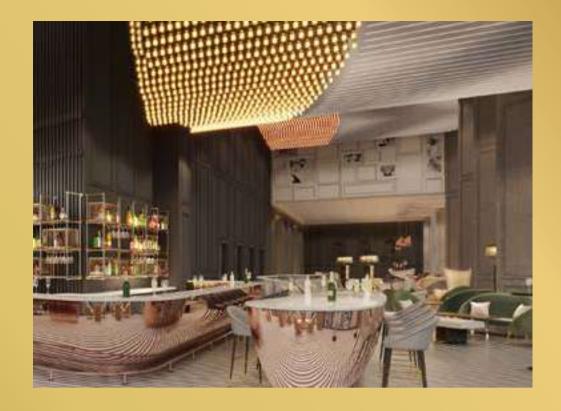

#### Sky lobby

Upon arrival, guests will enter through the ground floor lift lobby and take an express elevator to the opulent Sky lobby on the 71st floor over 300 meters, redefining luxury for the 21st century.

Floor to ceiling windows dazzle with incredible panoramic views of the city, creating the perfect ambience for the mixology lounge bar.