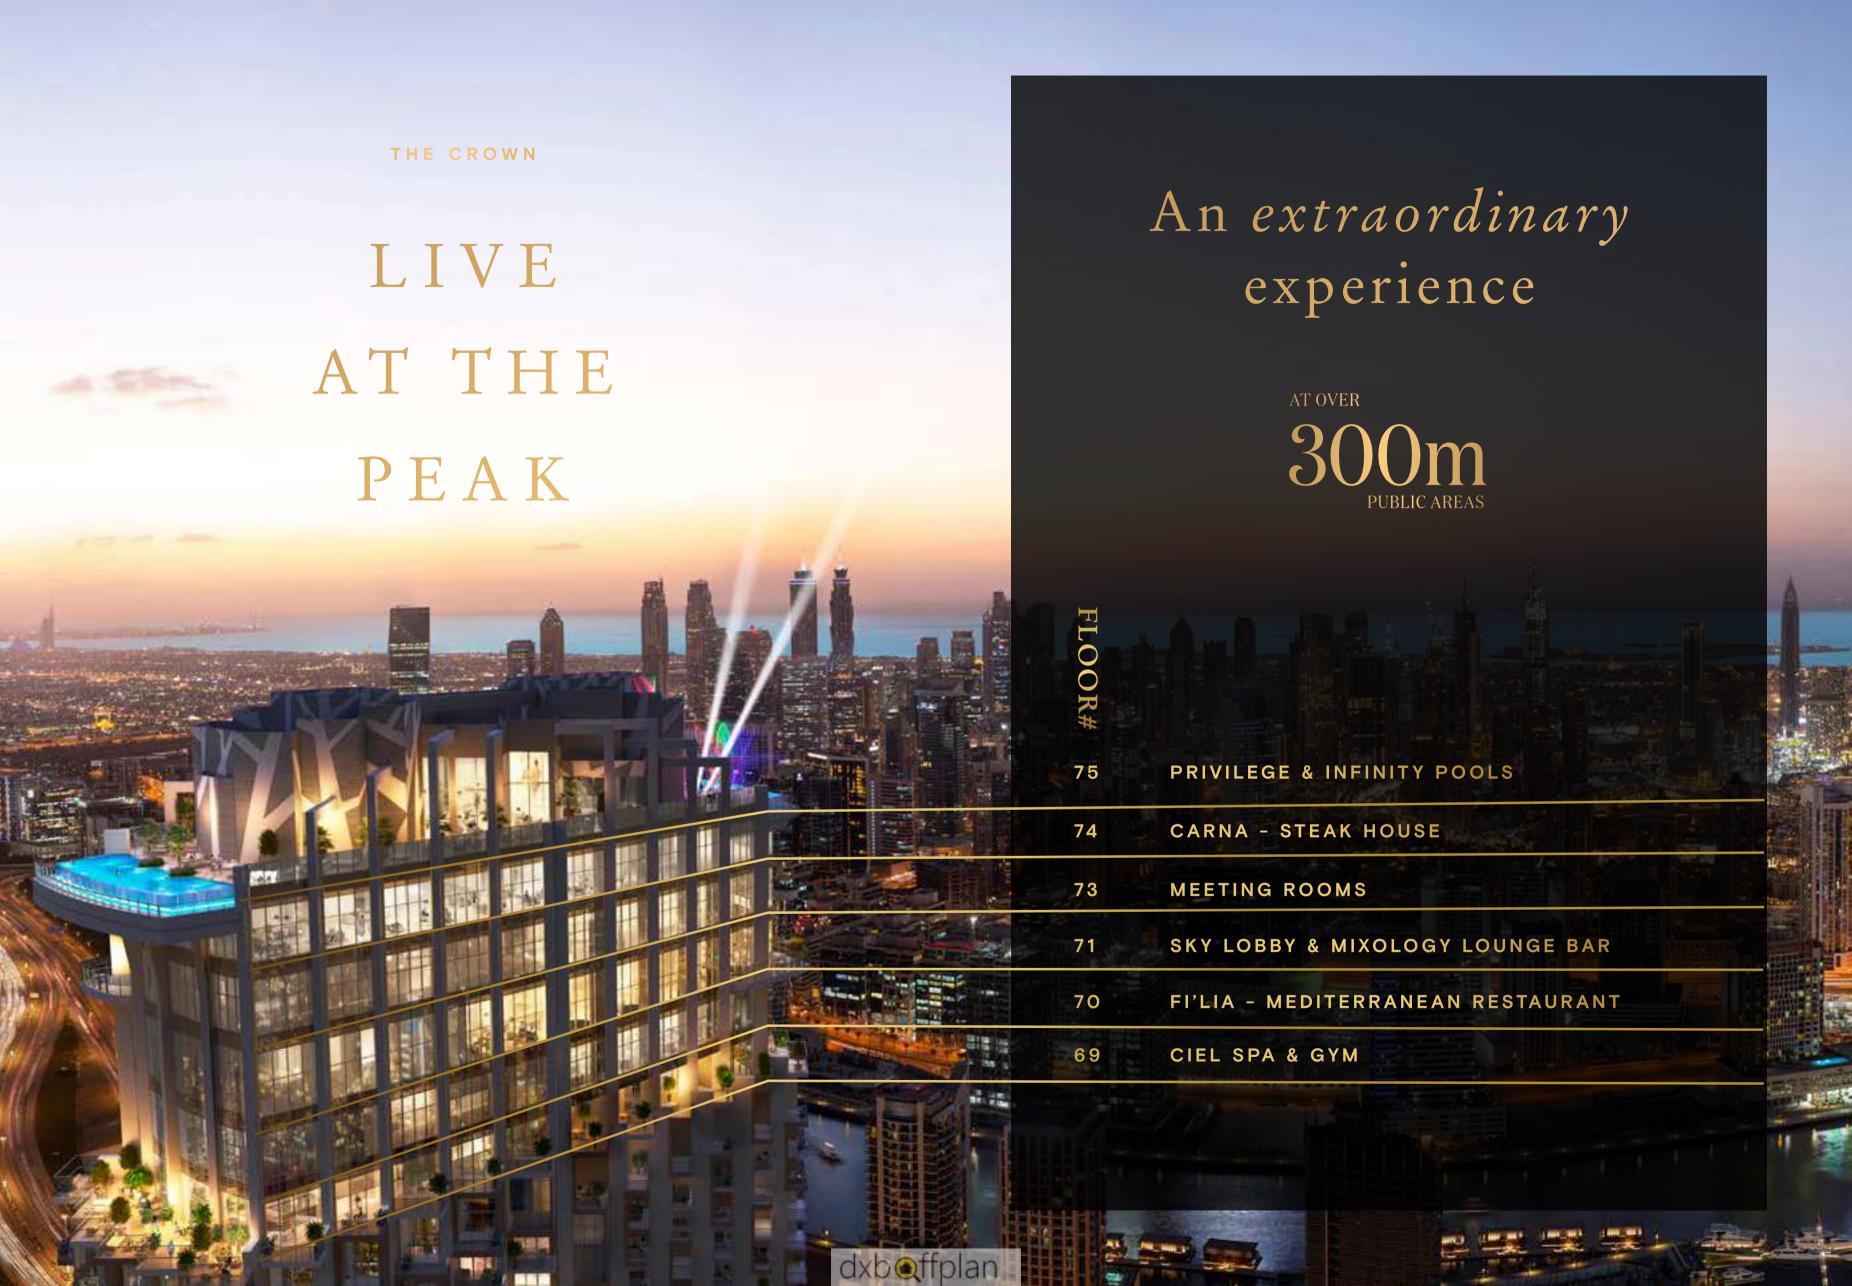

## FLOOR # 69

#### CIEL SPA

The mission is simple... to pamper your every need and create an exceptional relaxation experience that exceeds your expectations.

Ciel Spa has everything you need to immerse yourself in refined relaxation. Indulge in the relaxation lounge, massage suite, herbal steam rooms, spacious experience showers, custom massage beds, fitness center and many more.

# FLOOR # 70

#### Sky lobby

Upon arrival, guests will enter through the ground floor lift lobby and take an express elevator to the opulent Sky lobby on the 71st floor over 300 meters, redefining luxury for the 21st century.

Floor to ceiling windows dazzle with incredible panoramic views of the city, creating the perfect ambience for the mixology lounge bar.

## FLOOR # 75

#### privifege

The infinite pleasure

### An evocative urban stage

Privilege is an upscale nightlife venue and day club lounge where you can enjoy a playful decadence of signature food and beverages.

Privilege is providing signature rooftop experience featuring expansive interior lounge space that opens up directly onto two infinity pools which are over 325 meters.