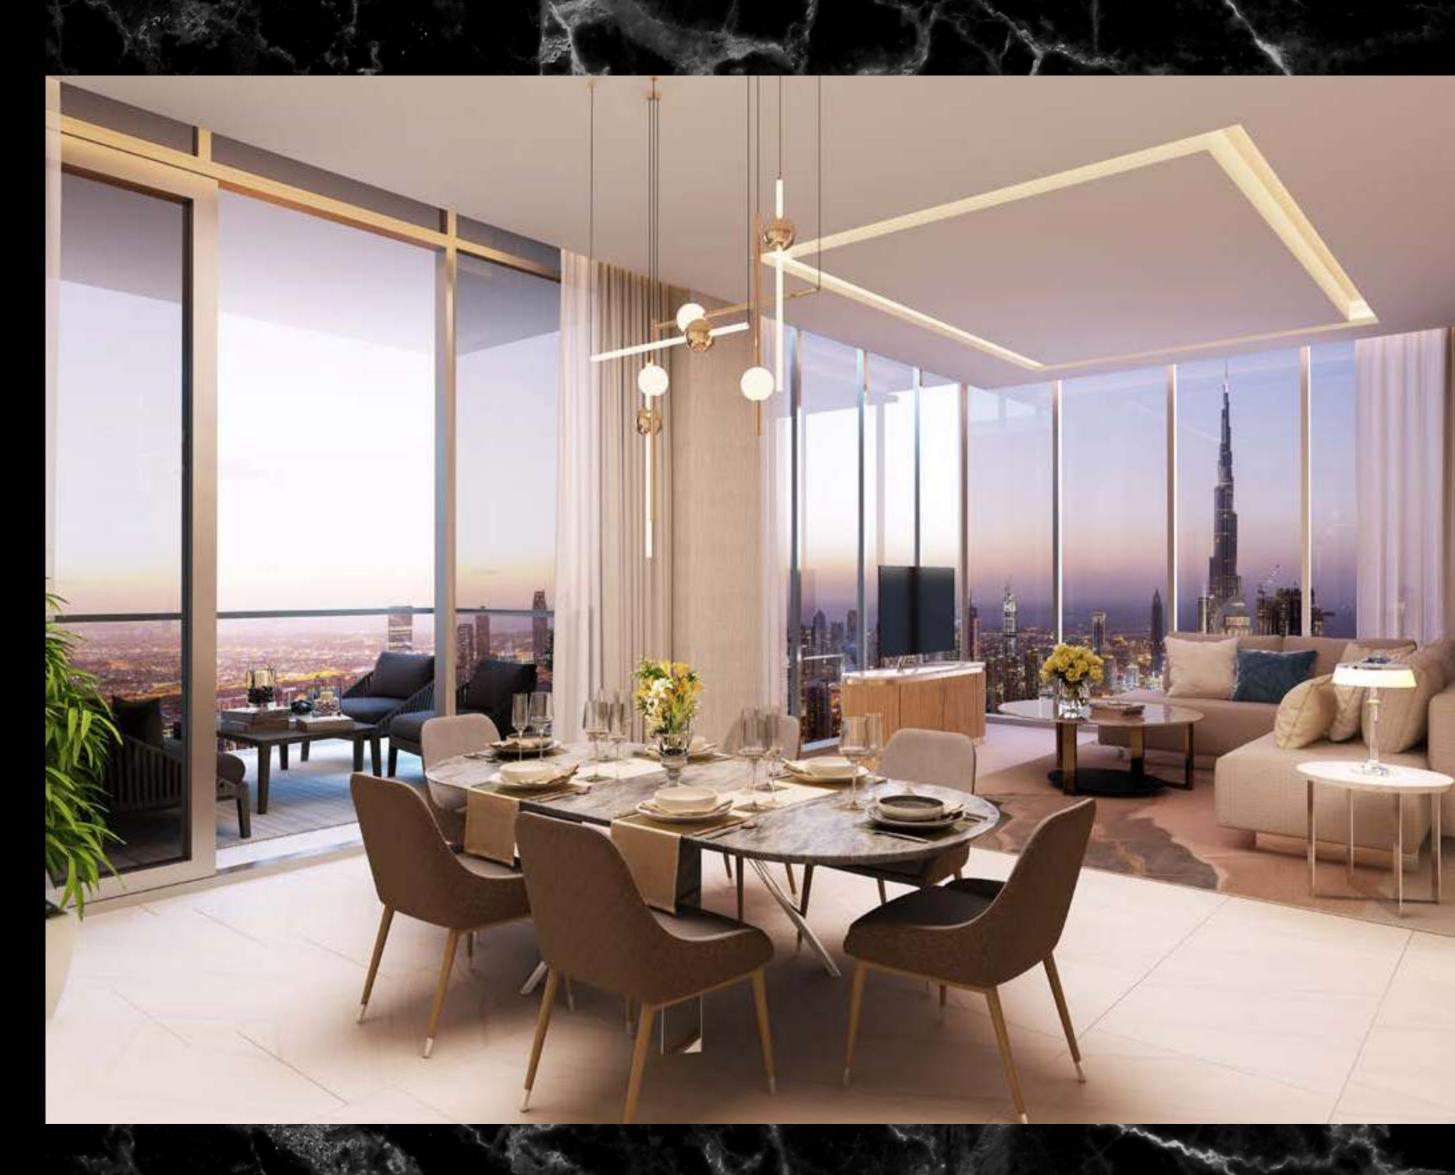

# The SLS universe of discerning taste & spirit

SLS Dubai Residences, clad in floor- to-ceiling glass windows and doors, have a private, smooth and soothing, yet very cool entrance. While enjoying all of the comfort and conveniences of life in a 5-star hotel, residents maintain their privacy by entering through the residential arrival lobby.

The lobby is elegantly simple, but also quite grand, with a mega-high ceiling, specialized mood lighting, rich colors, textures and materials, and glamorous style. Upon arrival, enjoy impeccable service that attends to every conceivable business and personal need.