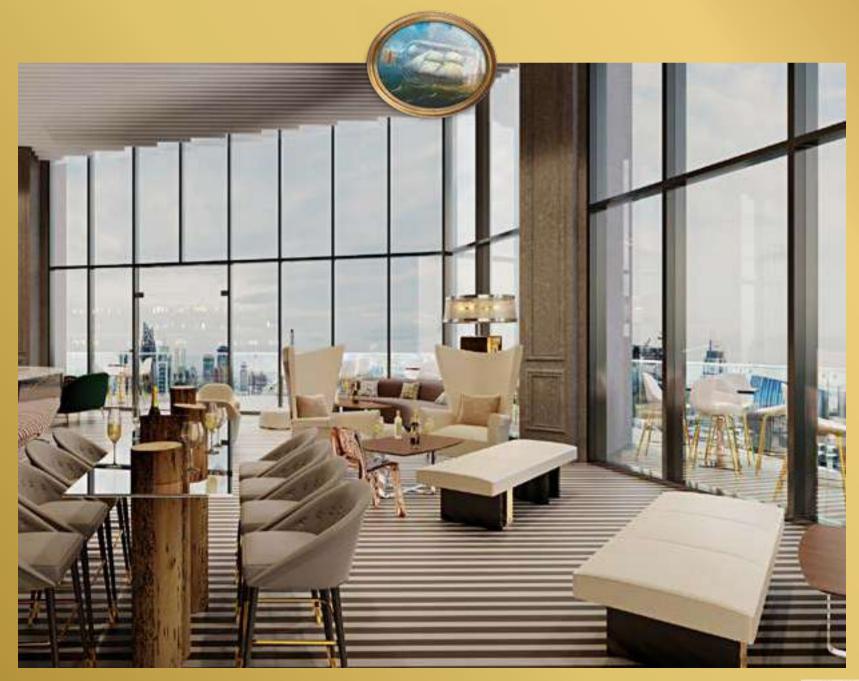

#### Sky lobby

Upon arrival, guests will enter through the ground floor lift lobby and take an express elevator to the opulent Sky lobby on the 71st floor over 300 meters, redefining luxury for the 21st century.

Floor to ceiling windows dazzle with incredible panoramic views of the city, creating the perfect ambience for the mixology lounge bar.