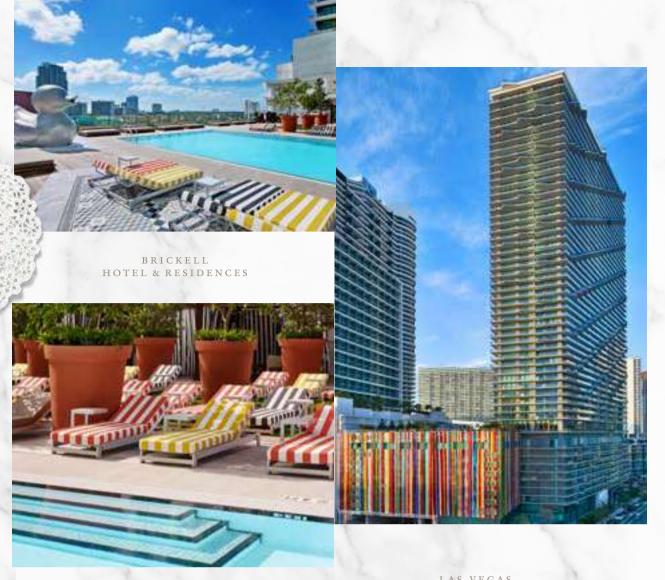

2016

TRANSFORMING DOWNTOWN MIAMI'S SKYLINE

SLS Brickell opened with 124 Philippe Starck designed guest rooms and 450 residences 2017

UNPRECEDENTED DESTINATION

SLS' first international property, SLS
Baha Mar opened in Nassau, featuring 299
rooms, world-class décor, and unforgettable dining and nightlife experiences

2018

AT THE CENTER OF IT ALL

SLS LUX Brickell
opened on April with
450 residences and
84 suites designed
by the talented Yabu
Pushelberg, the
international design
firm with studios in
Toronto and
New York