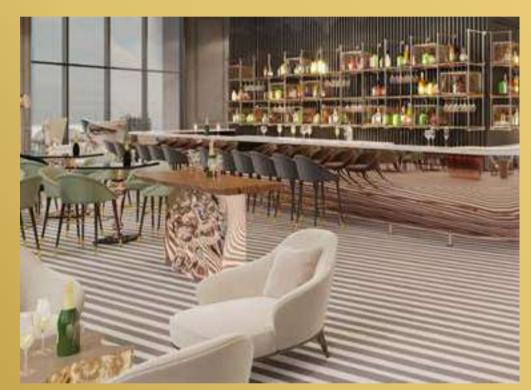

#### Sky lobby

Upon arrival, guests will enter through the ground floor lift lobby and take an express elevator to the opulent Sky lobby on the 71st floor over 300 meters, redefining luxury for the 21st century.

Floor to ceiling windows dazzle with incredible panoramic views of the city, creating the perfect ambience for the mixology lounge bar.