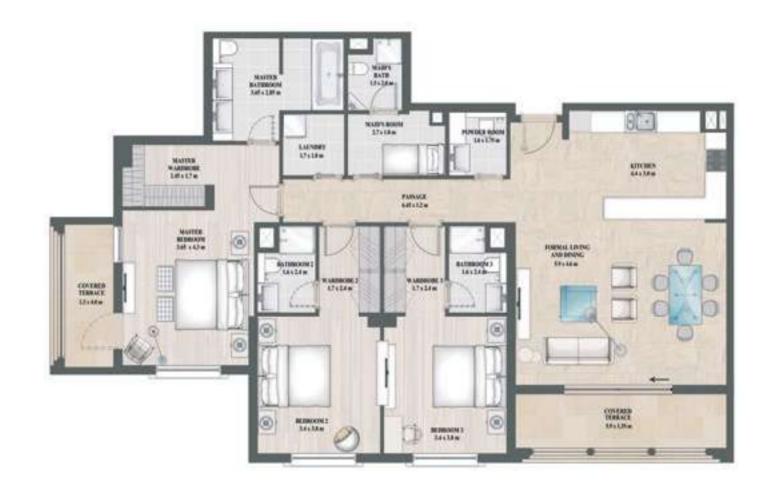

## 3 BEDROOM TYPE B

|                       | Sqm | Sqft  |
|-----------------------|-----|-------|
| Average of Total Area | 168 | 1,807 |
| Minimum of Total Area | 177 | 1,901 |
| Maximum of Total Area | 179 | 1,926 |

|                       | Sqm | Sqft  |
|-----------------------|-----|-------|
| Average of Total Area | 130 | 1,396 |
| Minimum of Total Area | 127 | 1,366 |
| Maximum of Total Area | 159 | 1,712 |