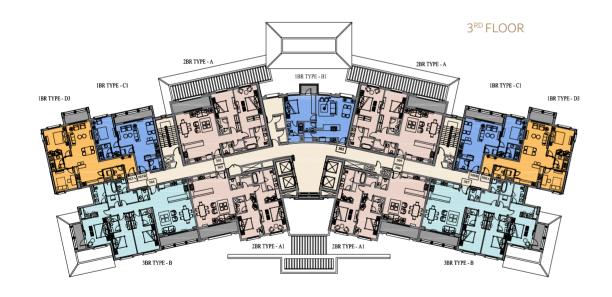

Maximum of Total Area | 179 | 1,926 |



## 4 BEDROOM TYPE A



|                       | Sqm | Sqft  |
|-----------------------|-----|-------|
| Average of Total Area | 307 | 3,303 |
| Minimum of Total Area | 217 | 2,337 |
| Maximum of Total Area | 307 | 3,306 |



## TOWER D





#### LEGEND

One Bedroom Apartment
Four Bedroom Apartment
Covered Terraces

Two Bedroom Apartment
Hallway & Services
Storage Area

Three Bedroom Apartment
Uncovered Terraces
Garden

## TOWER D





#### LEGEND

| One Bedroom Apartment   | Four Bedroom Apartment | Covered Terraces |
|-------------------------|------------------------|------------------|
| Two Bedroom Apartment   | Hallway & Services     | Storage Area     |
| Three Bedroom Apartment | Uncovered Terraces     | Garden           |



## TOWER D





#### LEGEND



## TOWER D





#### LEGEND

| One Bedroom Apartment   | Four Bedroom Apartment | Covered Terraces |
|-------------------------|------------------------|------------------|
| Two Bedroom Apartment   | Hallway & Services     | Storage Area     |
| Three Bedroom Apartment | Uncovered Terraces     | Garden           |



## TOWER D





# LEGEND One Bedroom Apartment Four Bedroom Apartment Covered Terraces Hallway & Services Storage Area Three Bedroom Apartment Uncovered Terraces Garden

## TOWER D