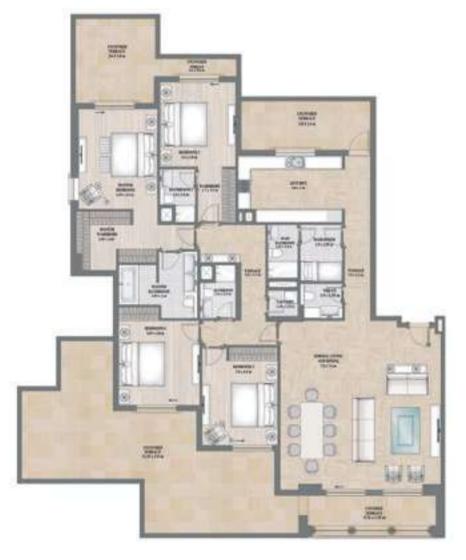

## 4 BEDROOM TYPE A

|                       | Sqm | Sqft  |
|-----------------------|-----|-------|
| Average of Total Area | 307 | 3,303 |
| Minimum of Total Area | 217 | 2,337 |
| Maximum of Total Area | 307 | 3,306 |