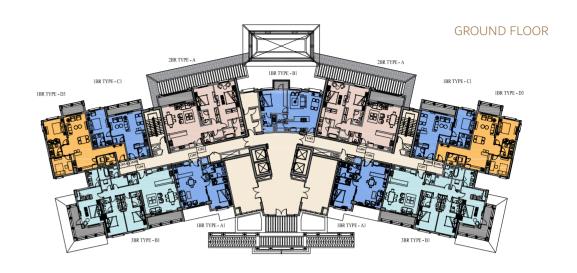

## TOWER D

#### LEGEND

One Bedroom Apartment
Four Bedroom Apartment
Covered Terraces

Two Bedroom Apartment
Hallway & Services
Storage Area

Three Bedroom Apartment
Uncovered Terraces
Garden