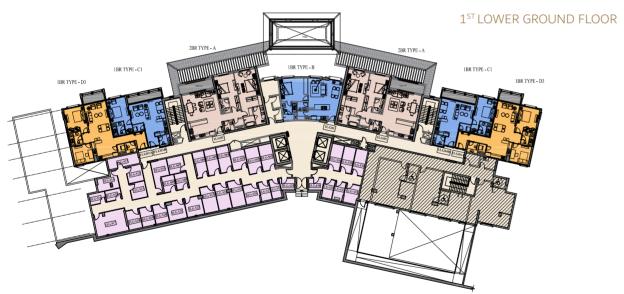

## TOWER D

#### LEGEND

| One Bedroom Apartment   | Four Bedroom Apartment | Covered Terraces |
|-------------------------|------------------------|------------------|
| Two Bedroom Apartment   | Hallway & Services     | Storage Area     |
| Three Bedroom Apartment | Uncovered Terraces     | Garden           |