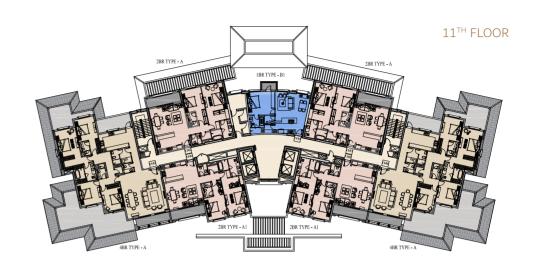

| Four Bedroom Apartment | Covered Terraces |
|-------------------------|------------------------|------------------|
| Two Bedroom Apartment   | Hallway & Services     | Storage Area     |
| Three Bedroom Apartment | Uncovered Terraces     | Garden           |



## TOWER D





#### LEGEND



## TOWER D





#### LEGEND

| One Bedroom Apartment   | Four Bedroom Apartment | Covered Terraces |
|-------------------------|------------------------|------------------|
| Two Bedroom Apartment   | Hallway & Services     | Storage Area     |
| Three Bedroom Apartment | Uncovered Terraces     | Garden           |



## TOWER D





# LEGEND One Bedroom Apartment Four Bedroom Apartment Covered Terraces Hallway & Services Storage Area Three Bedroom Apartment Uncovered Terraces Garden

## TOWER D