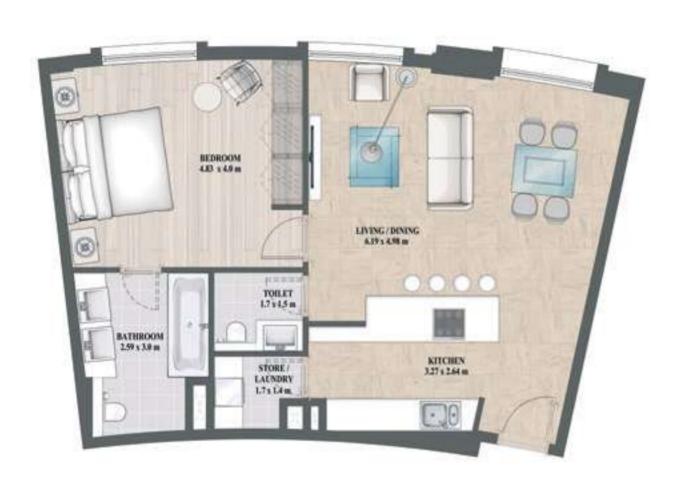

## 1 BEDROOM TYPE B

## 1 BEDROOM TYPE B1

|                       | Sqm | Sqft |
|-----------------------|-----|------|
| Average of Total Area | 72  | 777  |
| Minimum of Total Area | 72  | 777  |
| Maximum of Total Area | 72  | 778  |