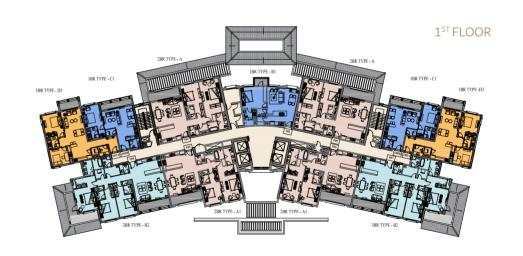

## TOWER D

#### LEGEND

| One Bedroom Apartment   | Four Bedroom Apartment | Covered Terraces |
|-------------------------|------------------------|------------------|
| Two Bedroom Apartment   | Hallway & Services     | Storage Area     |
| Three Bedroom Apartment | Uncovered Terraces     | Garden           |