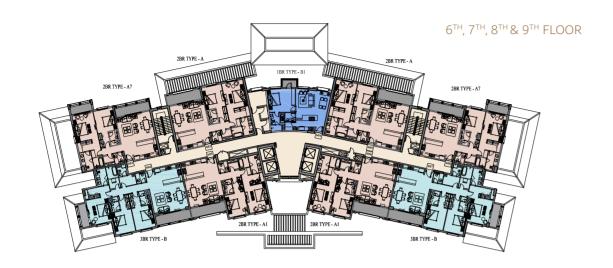

## TOWER D

#### LEGEND

One Bedroom Apartment
Four Bedroom Apartment
Covered Terraces

Two Bedroom Apartment
Hallway & Services
Storage Area

Three Bedroom Apartment
Uncovered Terraces
Garden