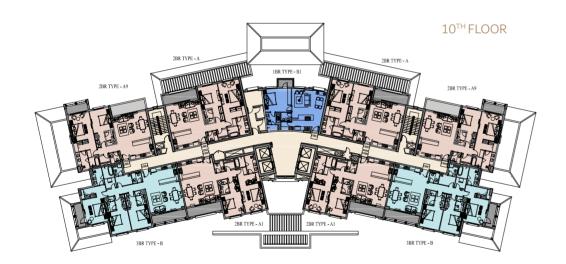

## TOWER D

#### LEGEND

| One Bedroom Apartment   | Four Bedroom Apartment | Covered Terraces |
|-------------------------|------------------------|------------------|
| Two Bedroom Apartment   | Hallway & Services     | Storage Area     |
| Three Bedroom Apartment | Uncovered Terraces     | Garden           |