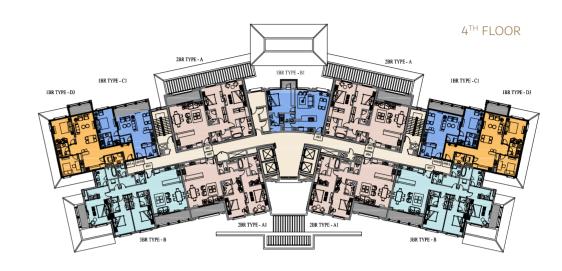

| 1,926 |



## 4 BEDROOM TYPE A



|                       | Sqm | Sqft  |
|-----------------------|-----|-------|
| Average of Total Area | 307 | 3,303 |
| Minimum of Total Area | 217 | 2,337 |
| Maximum of Total Area | 307 | 3,306 |



## TOWER D





#### LEGEND

One Bedroom Apartment
Four Bedroom Apartment
Covered Terraces

Two Bedroom Apartment
Hallway & Services
Storage Area

Three Bedroom Apartment
Uncovered Terraces
Garden

## TOWER D





#### LEGEND

| One Bedroom Apartment   | Four Bedroom Apartment | Covered Terraces |
|-------------------------|------------------------|------------------|
| Two Bedroom Apartment   | Hallway & Services     | Storage Area     |
| Three Bedroom Apartment | Uncovered Terraces     | Garden           |



## TOWER D





#### LEGEND



## TOWER D





#### LEGEND

| One Bedroom Apartment   | Four Bedroom Apartment | Covered Terraces |
|-------------------------|------------------------|------------------|
| Two Bedroom Apartment   | Hallway & Services     | Storage Area     |
| Three Bedroom Apartment | Uncovered Terraces     | Garden           |



## TOWER D





# LEGEND One Bedroom Apartment Four Bedroom Apartment Covered Terraces Hallway & Services Storage Area Three Bedroom Apartment Uncovered Terraces Garden

## TOWER D