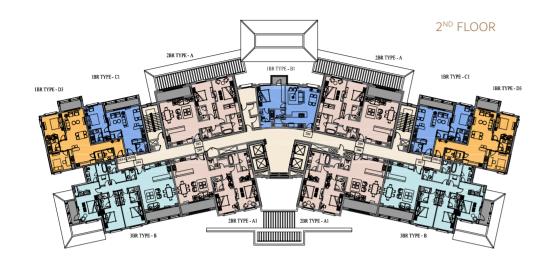

## TOWER D

#### LEGEND

| One Bedroom Apartment   | Four Bedroom Apartment | Covered Terraces |
|-------------------------|------------------------|------------------|
| Two Bedroom Apartment   | Hallway & Services     | Storage Area     |
| Three Bedroom Apartment | Uncovered Terraces     | Garden           |