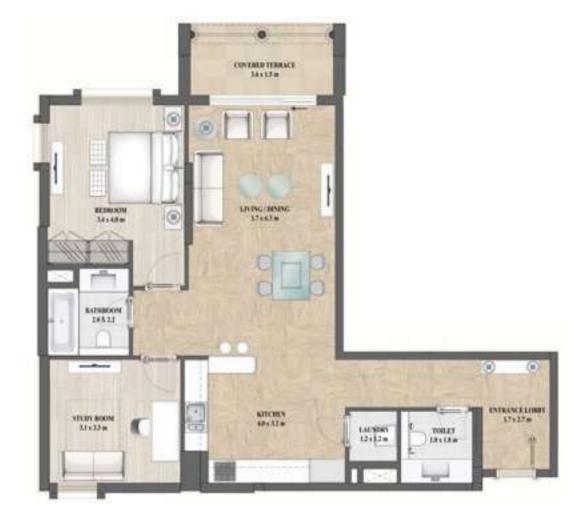

## 1 BEDROOM TYPE D3

|                       | Sqm | Sqft  |
|-----------------------|-----|-------|
| Average of Total Area | 97  | 1,044 |
| Minimum of Total Area | 95  | 1,023 |
| Maximum of Total Area | 112 | 1,206 |

# COVERED TERRACE 58 x 12 m HEDROGM 33 x 3.9 m LIVING/BINING \$7x33 m BATHEROOM 28X22 LAUNDRY 1 KHCHIN Z5127m INTRACT LOSSY 100LET LFx L7 m

|                       | Sqm | Sqft  |
|-----------------------|-----|-------|
| Average of Total Area | 76  | 818   |
| Minimum of Total Area | 71  | 764   |
| Maximum of Total Area | 102 | 1,098 |