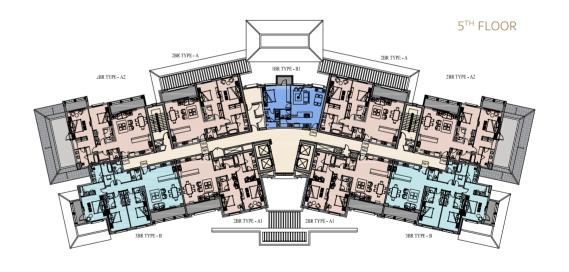

1,926 |



## 4 BEDROOM TYPE A



|                       | Sqm | Sqft  |
|-----------------------|-----|-------|
| Average of Total Area | 307 | 3,303 |
| Minimum of Total Area | 217 | 2,337 |
| Maximum of Total Area | 307 | 3,306 |



## TOWER D





#### LEGEND

One Bedroom Apartment
Four Bedroom Apartment
Covered Terraces

Two Bedroom Apartment
Hallway & Services
Storage Area

Three Bedroom Apartment
Uncovered Terraces
Garden

## TOWER D





#### LEGEND

| One Bedroom Apartment   | Four Bedroom Apartment | Covered Terraces |
|-------------------------|------------------------|------------------|
| Two Bedroom Apartment   | Hallway & Services     | Storage Area     |
| Three Bedroom Apartment | Uncovered Terraces     | Garden           |



## TOWER D





#### LEGEND



## TOWER D





#### LEGEND

| One Bedroom Apartment   | Four Bedroom Apartment | Covered Terraces |
|-------------------------|------------------------|------------------|
| Two Bedroom Apartment   | Hallway & Services     | Storage Area     |
| Three Bedroom Apartment | Uncovered Terraces     | Garden           |



## TOWER D





# LEGEND One Bedroom Apartment Four Bedroom Apartment Covered Terraces Hallway & Services Storage Area Three Bedroom Apartment Uncovered Terraces Garden

## TOWER D