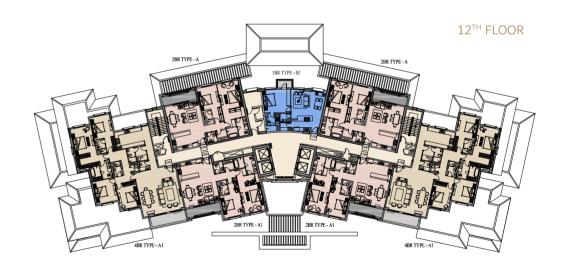

## TOWER D

#### LEGEND

| One Bedroom Apartment   | Four Bedroom Apartment | Covered Terraces |
|-------------------------|------------------------|------------------|
| Two Bedroom Apartment   | Hallway & Services     | Storage Area     |
| Three Bedroom Apartment | Uncovered Terraces     | Garden           |