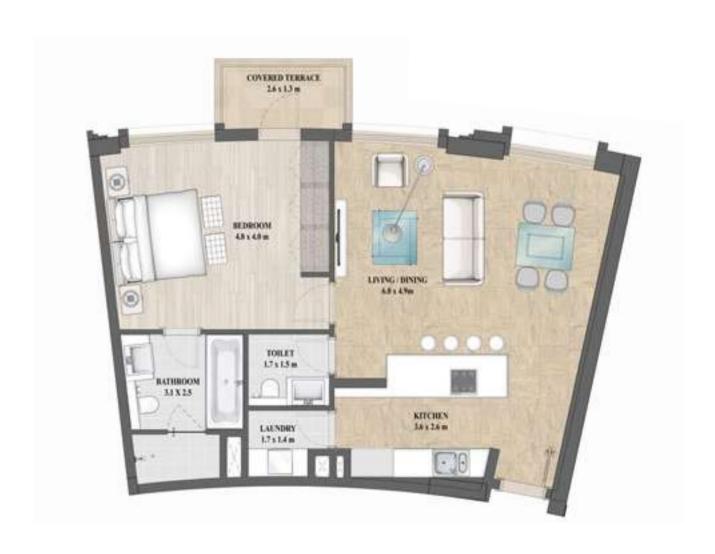

## 1 BEDROOM TYPE C1

|                       | Sqm | Sqft |
|-----------------------|-----|------|
| Average of Total Area | 76  | 818  |
| Minimum of Total Area | 76  | 818  |
| Maximum of Total Area | 76  | 818  |