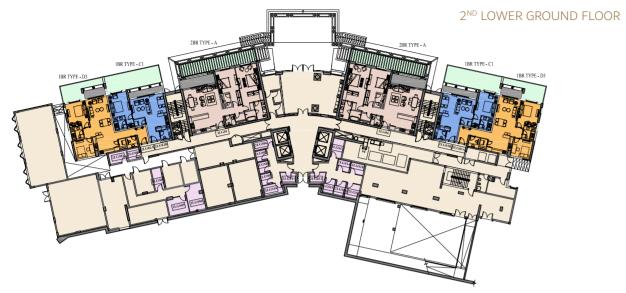

## TOWER D

#### LEGEND

One Bedroom Apartment
Four Bedroom Apartment
Covered Terraces

Two Bedroom Apartment
Hallway & Services
Storage Area

Three Bedroom Apartment
Uncovered Terraces
Garden