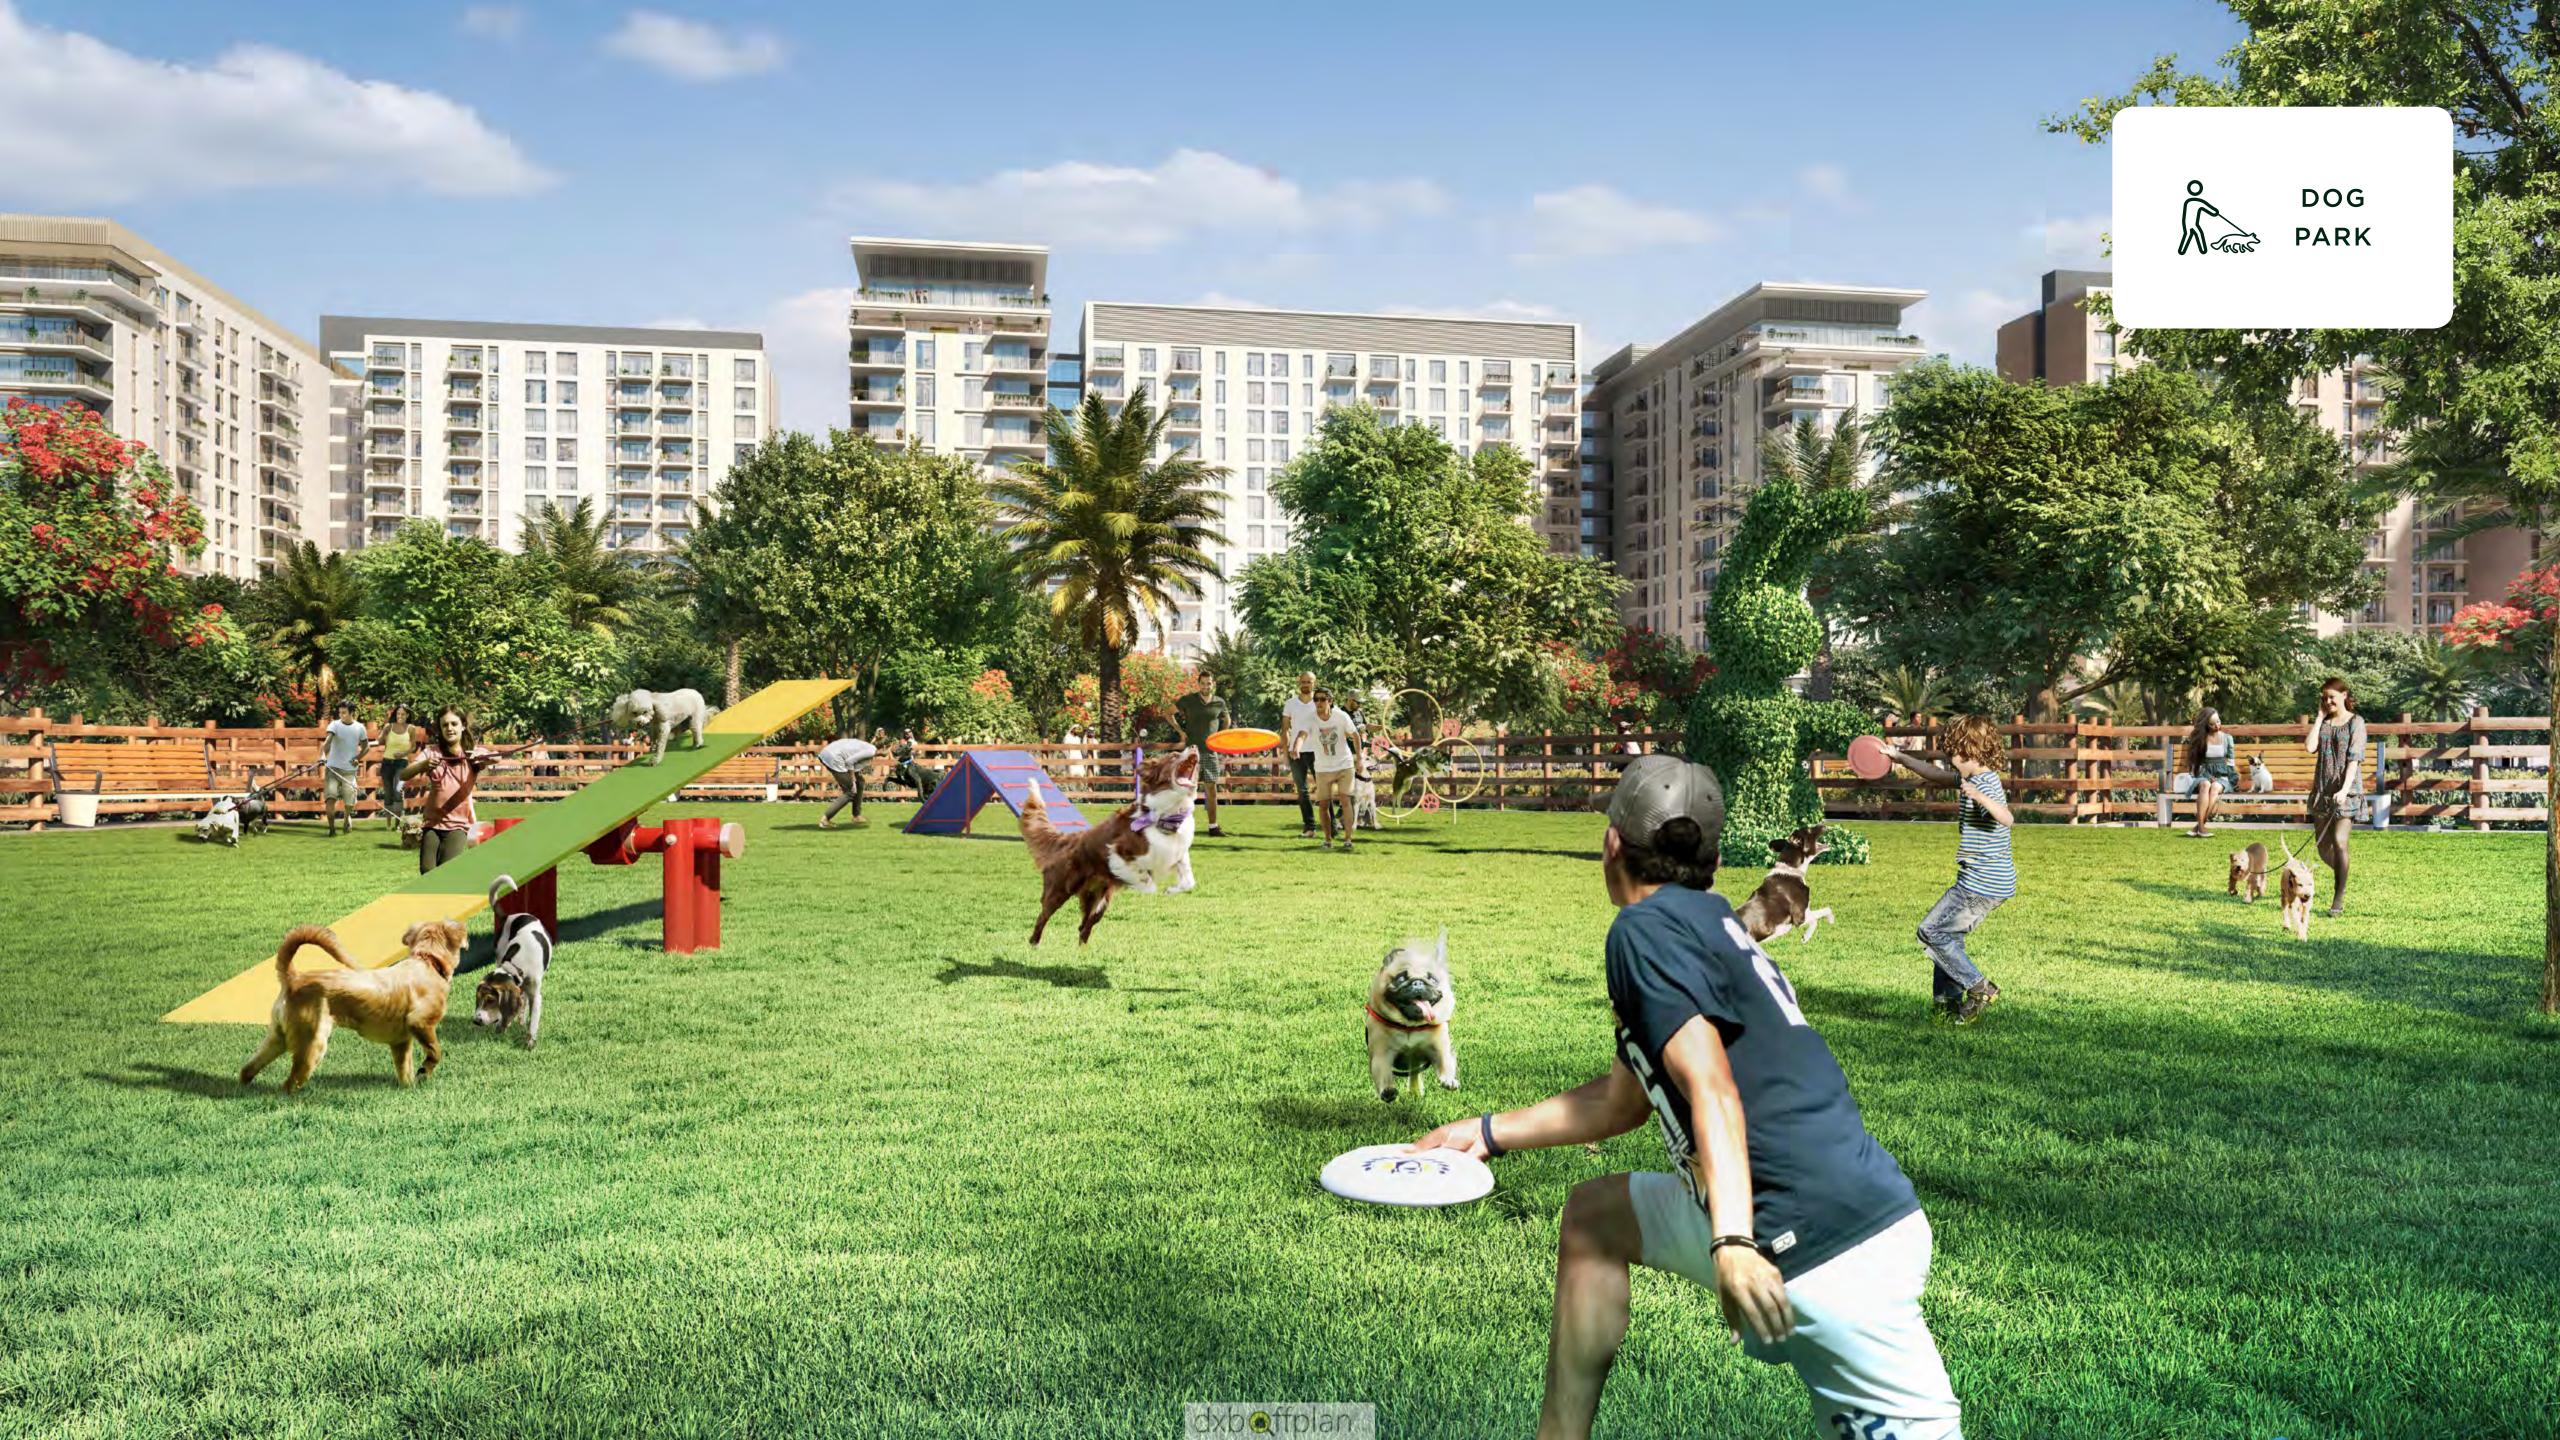

### YOUR VERY OWN CENTRAL PARK

Spanning an impressive 180,000 sqm – four times the size of Place de l'Étoile in Paris – Dubai Hills Park is a lush green oasis at your doorstep with plenty of activities that nourish the mind, body and soul.

2.5 KM JOGGING TRACK

CAFÉ PAVILION

WEEKEND MARKETS

SKATEPARK

URBAN
BEACH &
SPLASH
PARK

DOG PARK