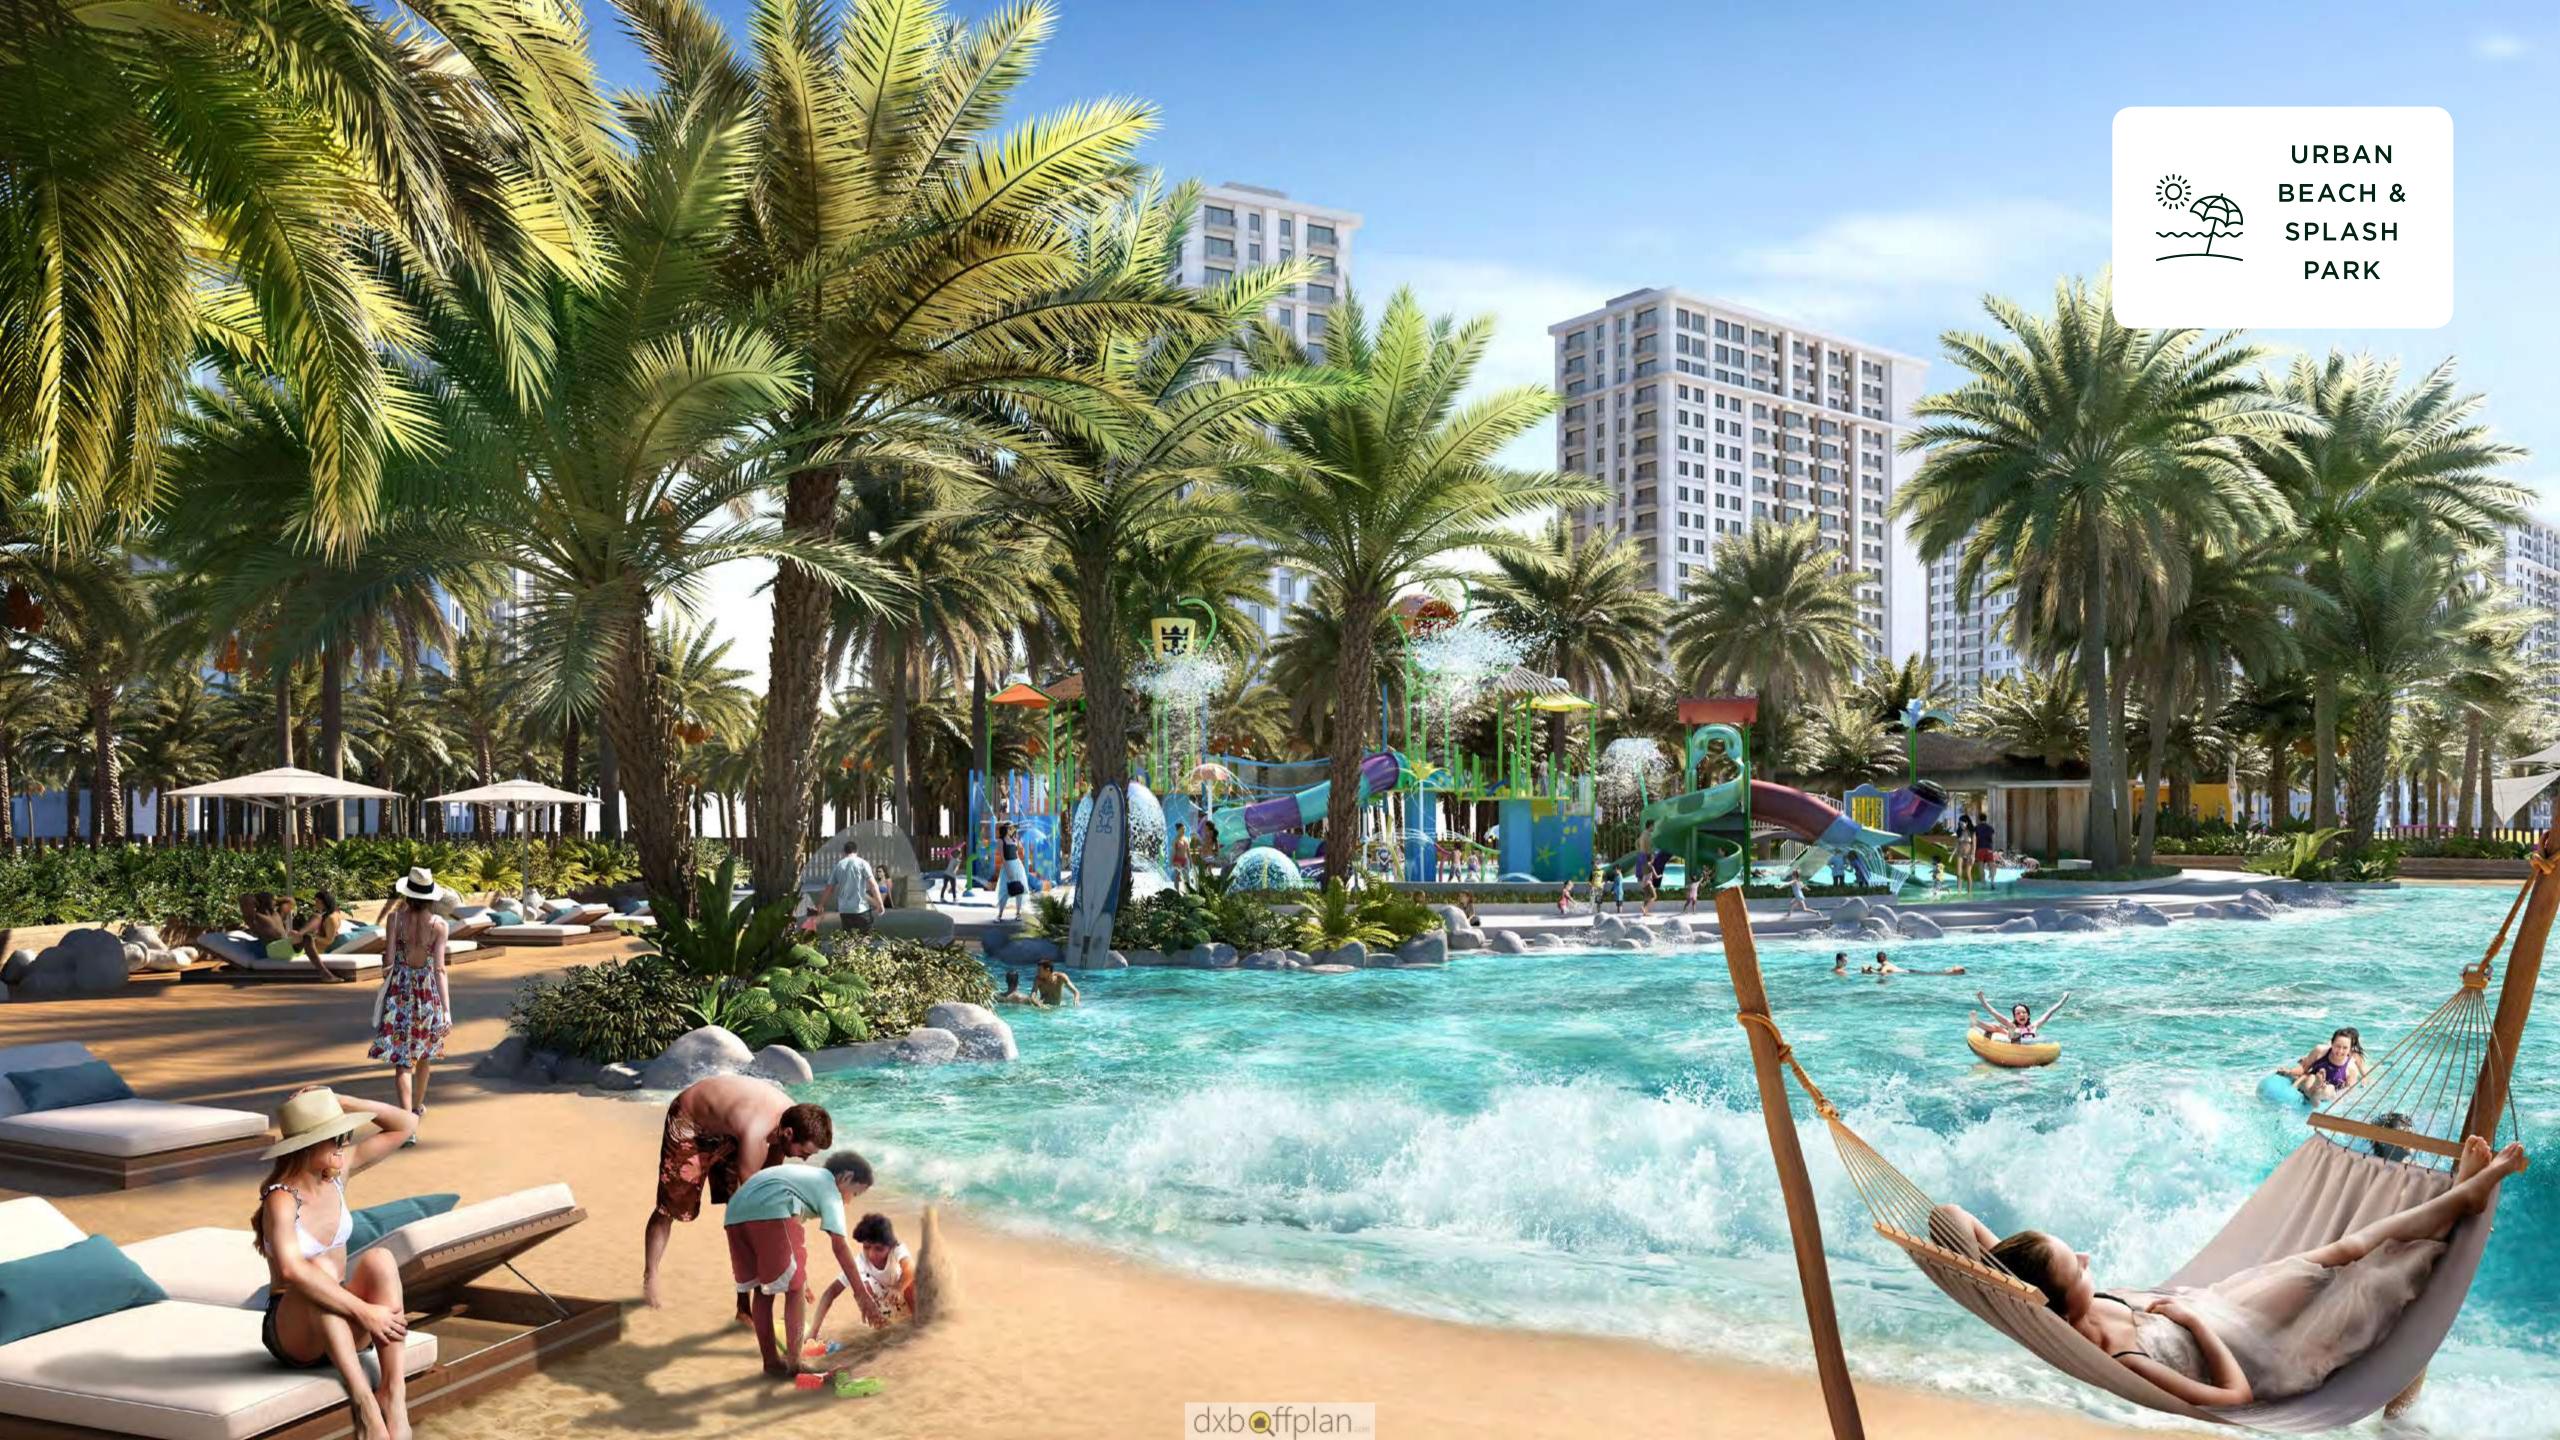

### YOUR VERY OWN CENTRAL PARK

Spanning an impressive 180,000 sqm – four times the size of Place de l'Étoile in Paris – Dubai Hills Park is a lush green oasis at your doorstep with plenty of activities that nourish the mind, body and soul.

2.5 KM JOGGING TRACK

CAFÉ PAVILION

WEEKEND MARKETS

SKATEPARK

URBAN
BEACH &
SPLASH
PARK

DOG PARK