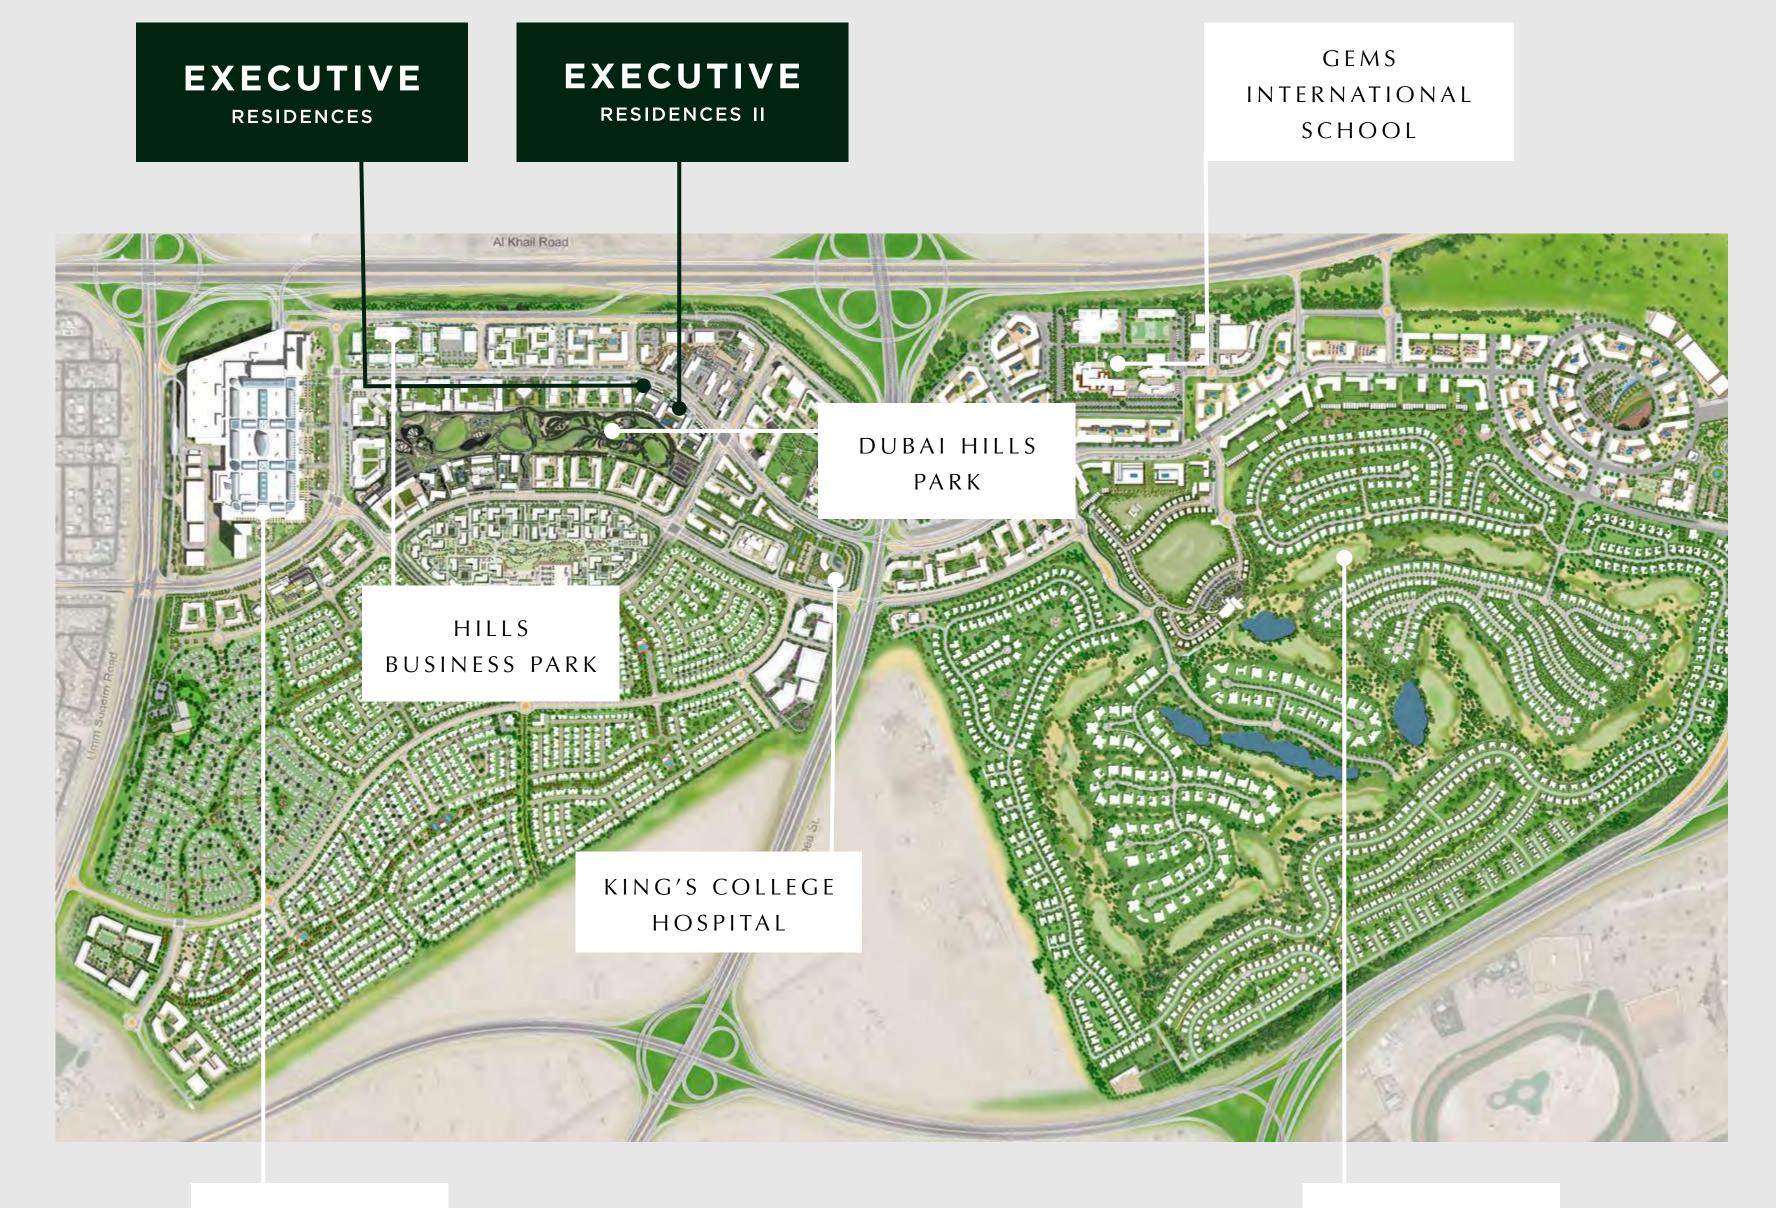

## THE GREEN HEART OF DUBAI

At the heart of Executive Residences II are views to

Dubai Hills Park. In addition to remarkable proximity

to the park and the Dubai Hills Mall, live with the

following conveniences at your doorstep:

#### Surrounded By:

HILLS BUSINESS PARK

DUBAI

HILLS PARK

DUBAI HILLS MALL

DUBAI HILLS MALL DUBAI HILLS GOLF COURSE