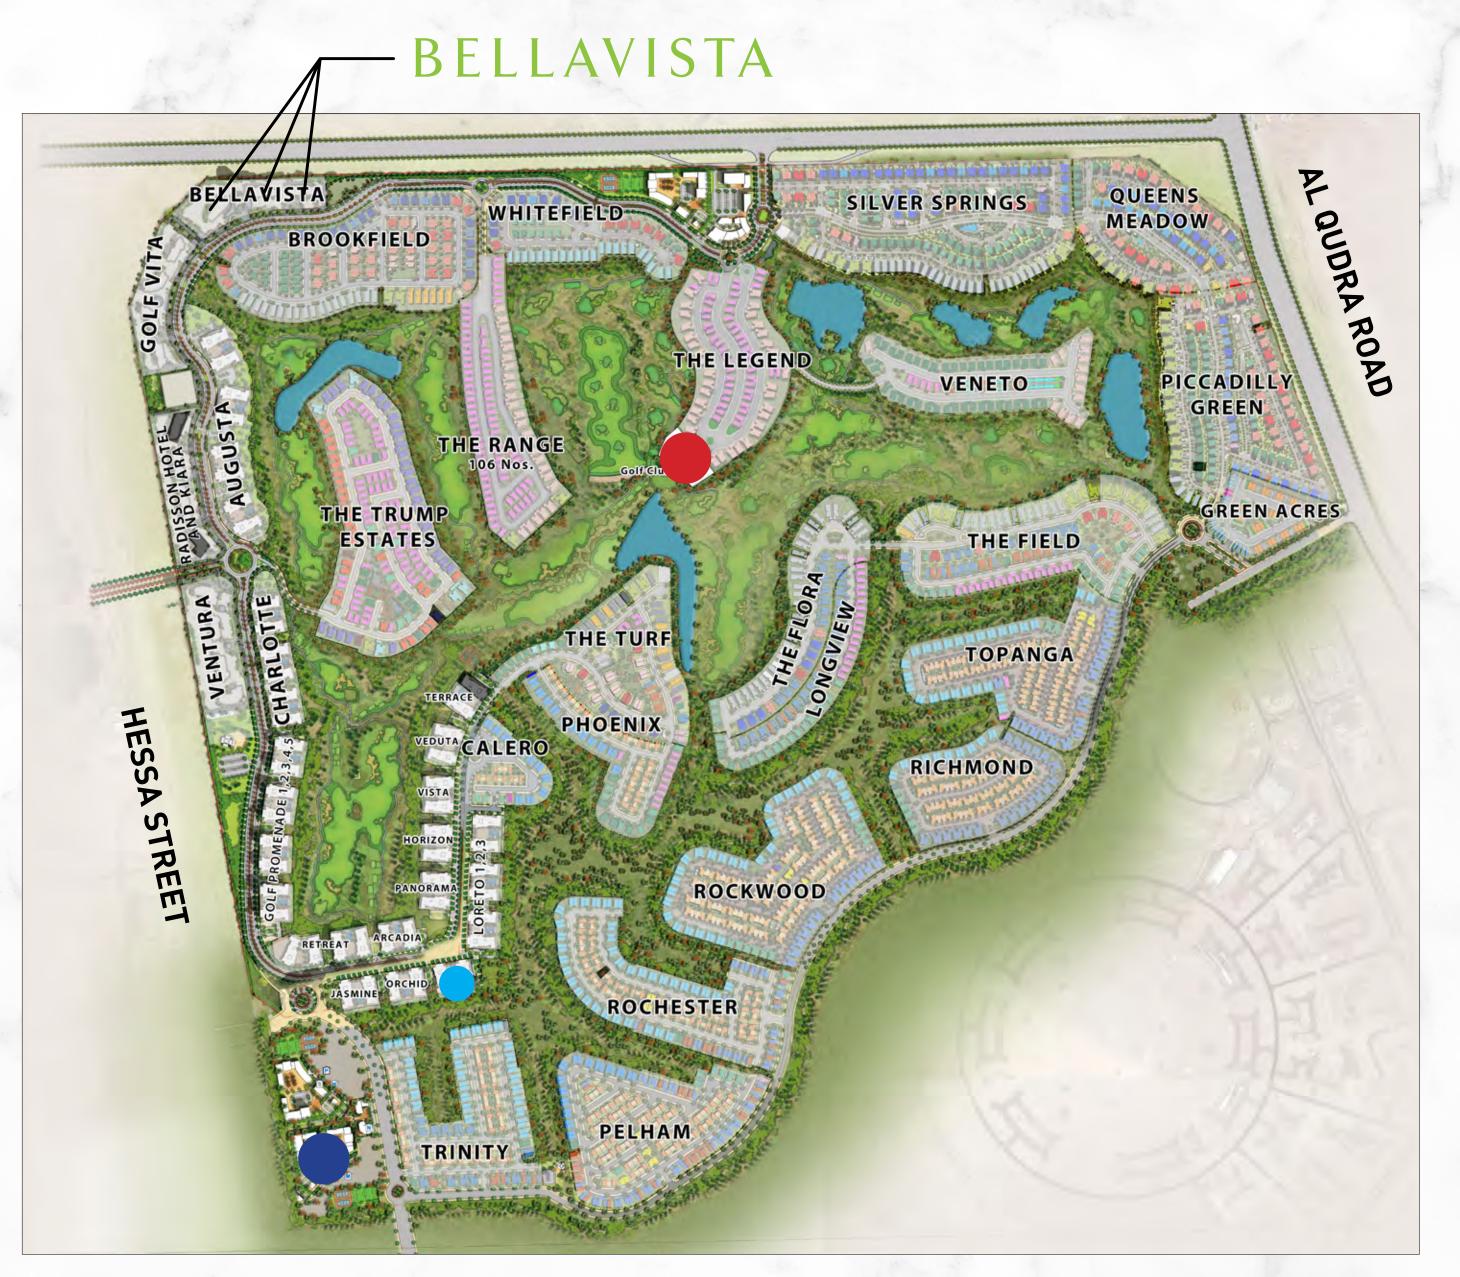

#### DAMAC HILLS MAP

- TRUMP INTERNATIONAL GOLF CLUB DUBAI
- SCHOOL
- CARREFOUR

# BELLAVISTA

SERENE I SPACIOUS I SCENIC