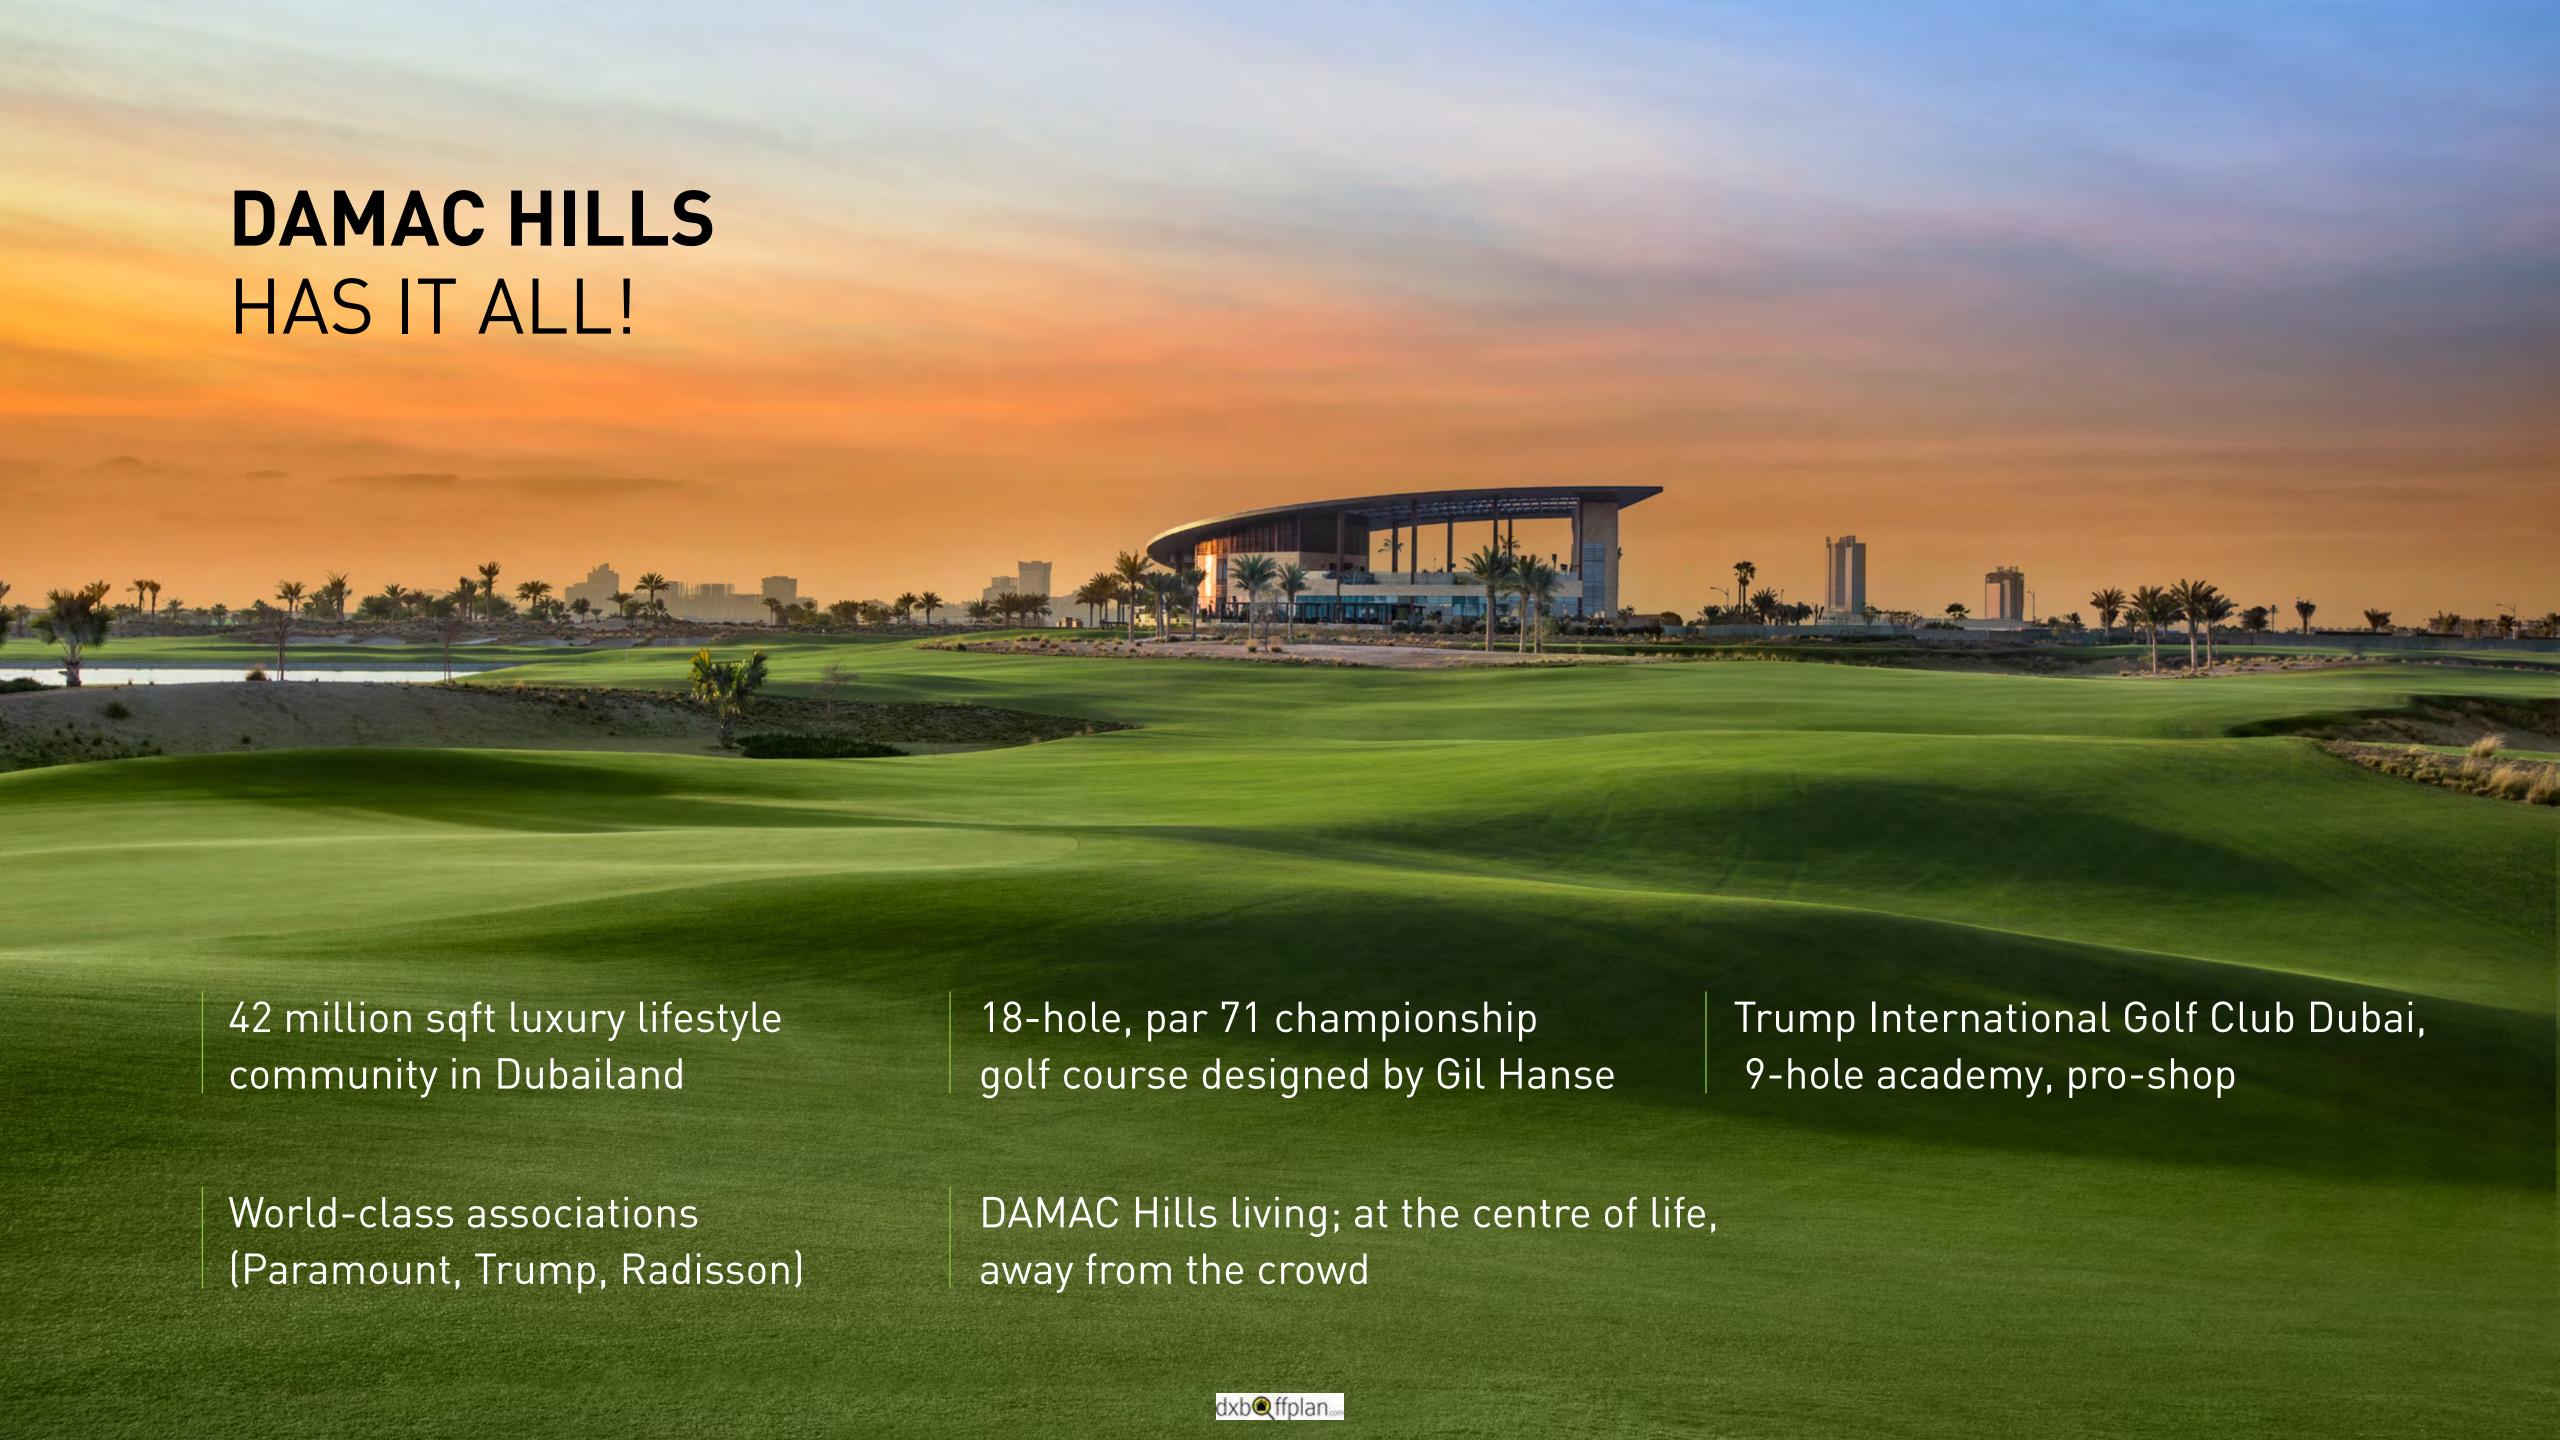

### DAMAC HILLS LUXURY GOLF COMMUNITY

A vibrant community that goes beyond villas and apartments. An investment that pays back, many times over.

#### KEY USPs / PITCH POINTS

INVESTMENT OPPORTUNITY FROM THE PROPERTY DEVELOPER OF THE YEAR 2019

OVERLOOKING THE FIRST GOLF COURSE IN
THE MIDDLE EAST AND ASIA MANAGED BY THE
TRUMP ORGANIZATION

LEADING GLOBAL BRAND
PARTNERS (RADISSON, TRUMP,
PARAMOUNT)

HOME TO THE TRUMP
INTERNATIONAL GOLF CLUB DUBAI
(WINNER: LIFESTYLE AWARDS 2019)

LOCATED IN A WORLD-CLASS COMMUNITY (BEST GOLF DEVELOPMENT IN THE WORLD, INTERNATIONAL PROPERTY AWARDS, LONDON, 2013)

2,900 UNITS HANDED OVER WITH MORE THAN 9,000 RESIDENTS IN A THRIVING COMMUNITY