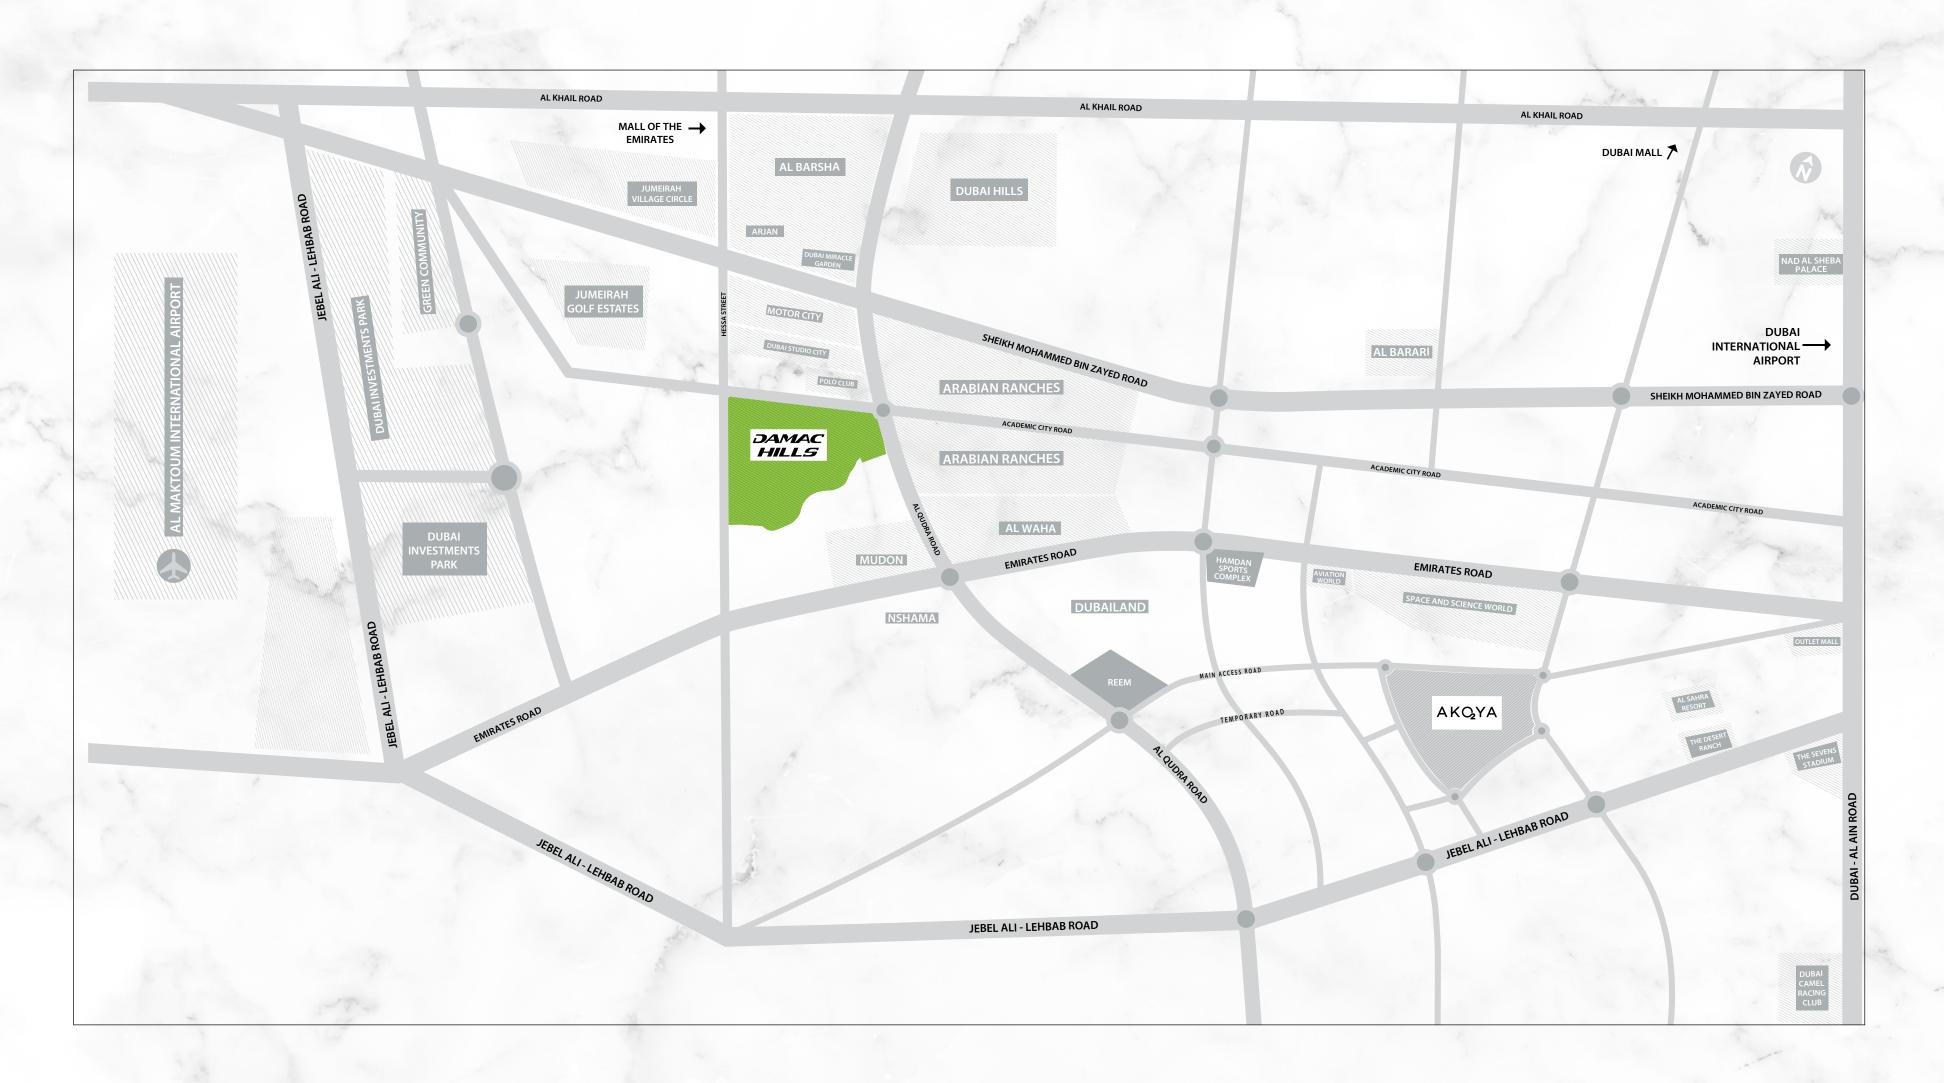

#### DAMAC HILLS LOCATION

#### PROXIMITY TO LANDMARKS

12 MINUTES to Expo 2020

16 MINUTES to Dubai Marina

**25 MINUTES**to Dubai International Airport

12 MINUTES
to Mall of the Emirates

18 MINUTES to Palm Jumeirah

23 MINUTES to The Dubai Mall

13 MINUTES to AKOYA

24 MINUTES
to Al Maktoum
International Airport