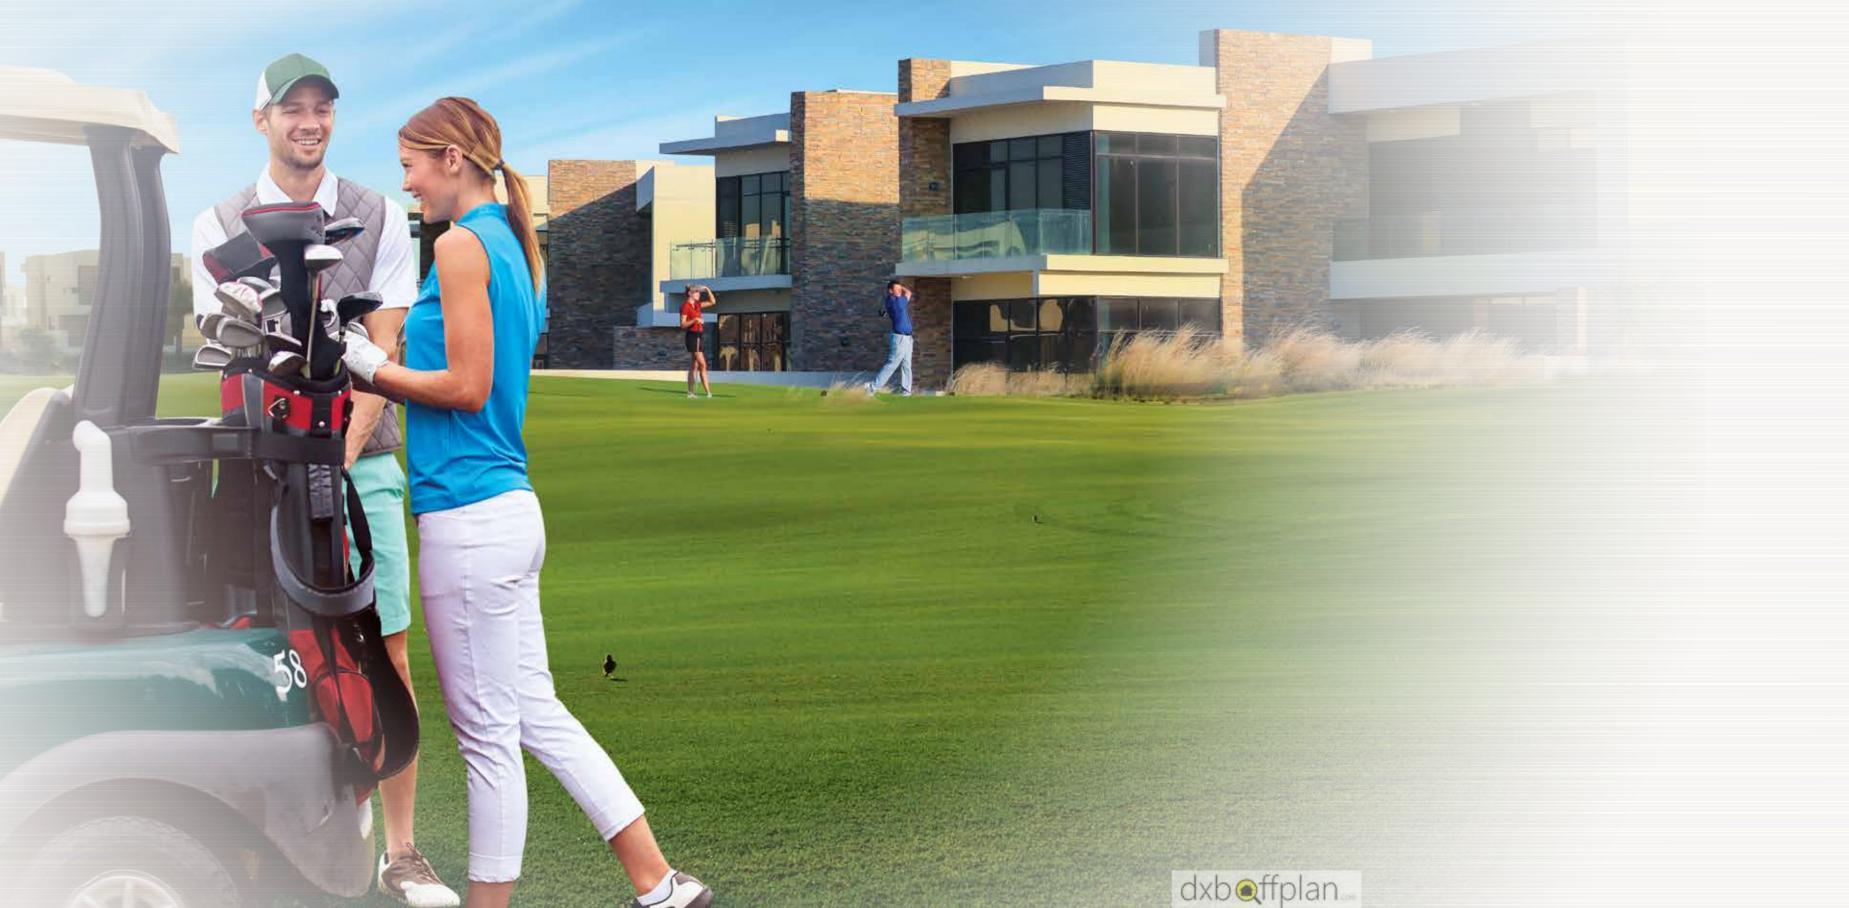

## 

The first of its kind in the Middle East, the Trump International Golf Club Dubai is a spectacularly landscaped 18-hole, par 71 championship-standard course designed by 2016 Olympic Games course architect, Gil Hanse, one of the most sought-after names in the game. The exclusive clubhouse features high-end restaurants and a luxurious gymnasium and swimming pool, whilst a capacious pro shop stocks the latest in golf wear and accessories.