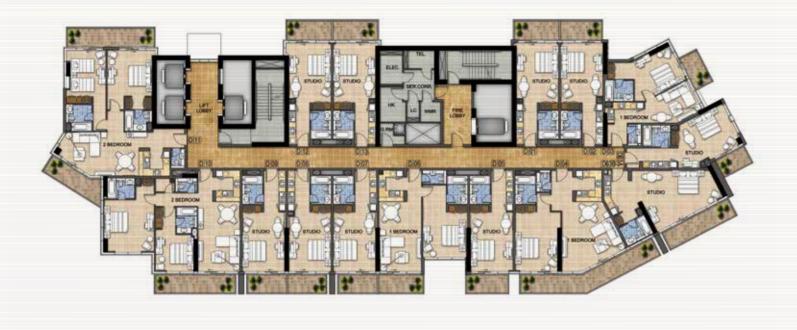

e, all accessories and interior finishes such as wallpaper, chandeliers, furniture, electronics, white goods, curtains, hard and soft landscaping, pavements, features, swimming pool(s) and other elements displayed in the brochure, or within the show apartment or between the plot boundary and the unit, are not part of the standard unit and are shown for illustrative purposes only.





SCHOOLRETAIL

A master development with everything you'll need, DAMAC Hills offers little reason for you to venture away from home. However, with a convenient location close to major road networks, you'll find the city centre within easy reach.



#### 







LEVEL 3



LEVELS 4-17











LEVEL 21















P-10 12-13 & 15



LEVELS 8,14



LEVEL 11















LEVEL 19













LEVEL 2











LEVELS 7-8



LEVELS 13-14