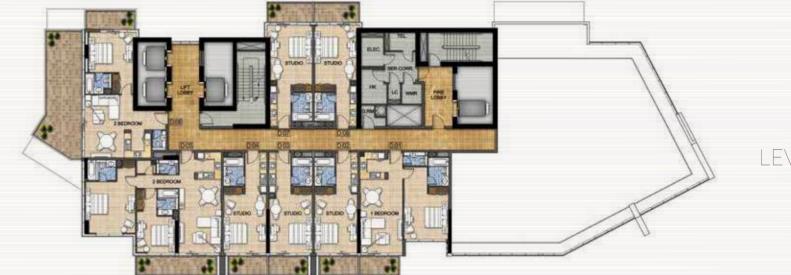

#### 

LEVEL 3

LEVELS 4-17

LEVEL 21

P-10 12-13 & 15

LEVELS 8,14

LEVEL 11

LEVEL 19

LEVEL 2

LEVELS 7-8

LEVELS 13-14