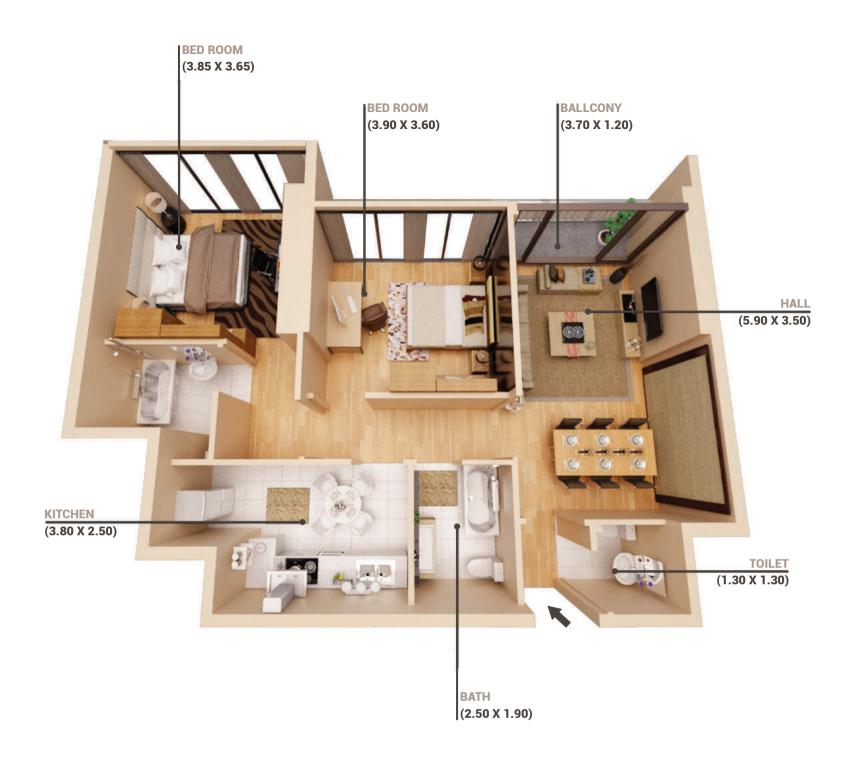

### 23RD TYPICAL FLOOR

| FLAT NO. 1 | Gross Area (sq m)  | - | 159.74  |
|------------|--------------------|---|---------|
| 2 BED ROOM | Gross Area (Sq ft) |   | 1719.44 |
| FLAT NO. 2 | Gross Area (sq m)  | - | 167.19  |
| 3 BED ROOM | Gross Area (Sq ft) |   | 1799.67 |
| FLAT NO. 3 | Gross Area (sq m)  | - | 165.65  |
| 3 BED ROOM | Gross Area (Sq ft) |   | 1783.03 |
| FLAT NO. 4 | Gross Area (sq m)  | - | 170.05  |
| 3 BED ROOM | Gross Area (Sq ft) |   | 1830.39 |
| FLAT NO. 5 | Gross Area (sq m)  | - | 151.05  |
| 2 BED ROOM | Gross Area (Sq ft) |   | 1625.92 |
| FLAT NO. 6 | Gross Area (sq m)  | - | 169.41  |
| 3 BED ROOM | Gross Area (Sq ft) |   | 1823.55 |
| FLAT NO. 7 | Gross Area (sq m)  | - | 154.44  |
| 3 BED ROOM | Gross Area (Sq ft) |   | 1662.42 |
| FLAT NO. 8 | Gross Area (sq m)  | - | 170.35  |
| 3 BED ROOM | Gross Area (Sq ft) |   | 1833.61 |

#### 23RD TYPICAL FLOOR

FLAT NO. 3

3 BED ROOM

Gross Area (sq m) - 165.65 Gross Area (Sq ft) - 1783.03

FLAT NO. 4

3 BED ROOM

Gross Area (sq m) - 170.05 Gross Area (Sq ft) - 1830.39

FLAT NO. 5