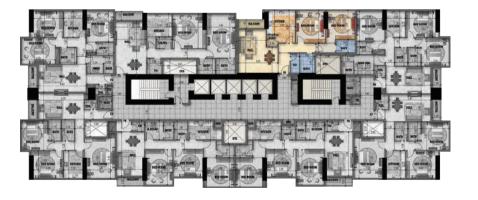

### 23RD TYPICAL FLOOR

| FLAT NO. 1 | Gross Area (sq m)  | - | 159.74  |
|------------|--------------------|---|---------|
| 2 BED ROOM | Gross Area (Sq ft) |   | 1719.44 |
| FLAT NO. 2 | Gross Area (sq m)  | - | 167.19  |
| 3 BED ROOM | Gross Area (Sq ft) |   | 1799.67 |
| FLAT NO. 3 | Gross Area (sq m)  | - | 165.65  |
| 3 BED ROOM | Gross Area (Sq ft) |   | 1783.03 |
| FLAT NO. 4 | Gross Area (sq m)  | - | 170.05  |
| 3 BED ROOM | Gross Area (Sq ft) |   | 1830.39 |
| FLAT NO. 5 | Gross Area (sq m)  | - | 151.05  |
| 2 BED ROOM | Gross Area (Sq ft) |   | 1625.92 |
| FLAT NO. 6 | Gross Area (sq m)  | - | 169.41  |
| 3 BED ROOM | Gross Area (Sq ft) |   | 1823.55 |
| FLAT NO. 7 | Gross Area (sq m)  | - | 154.44  |
| 3 BED ROOM | Gross Area (Sq ft) |   | 1662.42 |
| FLAT NO. 8 | Gross Area (sq m)  | - | 170.35  |
| 3 BED ROOM | Gross Area (Sq ft) |   | 1833.61 |

#### 23RD TYPICAL FLOOR

FLAT NO. 3

3 BED ROOM

Gross Area (sq m) - 165.65 Gross Area (Sq ft) - 1783.03

FLAT NO. 4

3 BED ROOM

Gross Area (sq m) - 170.05 Gross Area (Sq ft) - 1830.39

FLAT NO. 5