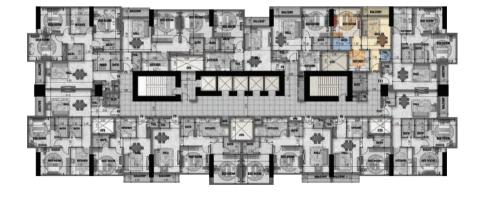

#### **TYPICAL FLOOR**

FLAT NO. 12

1 BED ROOM

Gross Area (sq m) - 80.18 Gross Area (Sq ft) - 863.03

Family Tower

FLAT NO. 11

2 BED ROOM

Gross Area (sq m) - 122.47 Gross Area (Sq ft) - 1318.31

FLAT NO. 10

2 BED ROOM

Gross Area (sq m) Gross Area (Sq ft)

123.59

1330.32

FLAT NO. 9

1 BED ROOM

Gross Area (sq m) - 79.94 Gross Area (Sq ft) - 860.46

FLAT NO. 8

2 BED ROOM

Gross Area (sq m) - 121.75 Gross Area (Sq ft) - 1310.48

FLAT NO 7

1 BED ROOM

Gross Area (sq m) - Gross Area (Sq ft) -

78.05

840.08

| FLAT NO. 6 |  |
|------------|--|
| 1 BED ROOM |  |

Gross Area (sq m) - 82.82 Gross Area (Sq ft) - 891.52

FLAT NO. 5

2 BED ROOM

Gross Area (sq m) - 122.44 Gross Area (Sq ft) - 1317.90

FLAT NO. 4

1 BED ROOM

Gross Area (sq m) 79.83

Gross Area (Sq ft) 859.25

FLAT NO. 3

2 BED ROOM

Gross Area (sq m) - 130.71 Gross Area (Sq ft) - 1407.01

FLAT NO. 2

3 BED ROOM

Gross Area (sq m) - 168.82 Gross Area (Sq ft) - 1817.20

Family Tower

FLAT NO. 1

2 BED ROOM

Gross Area (sq m) - 116.95 Gross Area (Sq ft) - 1258.90

FLAT NO. 1

2 BED ROOM

Gross Area (sq m) - 159.74 Gross Area (Sq ft) - 1719.44

Gross Area (Sq ft) 1799.67