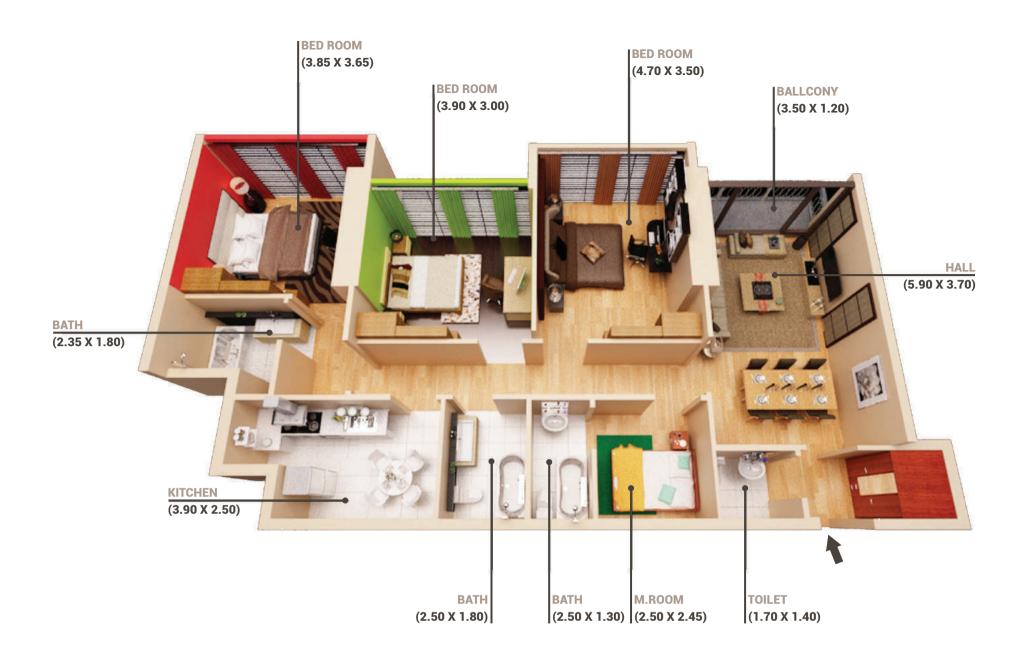

### 23RD TYPICAL FLOOR

| FLAT NO. 1 | Gross Area (sq m)  | - | 159.74  |
|------------|--------------------|---|---------|
| 2 BED ROOM | Gross Area (Sq ft) |   | 1719.44 |
| FLAT NO. 2 | Gross Area (sq m)  | - | 167.19  |
| 3 BED ROOM | Gross Area (Sq ft) |   | 1799.67 |
| FLAT NO. 3 | Gross Area (sq m)  | - | 165.65  |
| 3 BED ROOM | Gross Area (Sq ft) |   | 1783.03 |
| FLAT NO. 4 | Gross Area (sq m)  | - | 170.05  |
| 3 BED ROOM | Gross Area (Sq ft) |   | 1830.39 |
| FLAT NO. 5 | Gross Area (sq m)  | - | 151.05  |
| 2 BED ROOM | Gross Area (Sq ft) |   | 1625.92 |
| FLAT NO. 6 | Gross Area (sq m)  | - | 169.41  |
| 3 BED ROOM | Gross Area (Sq ft) |   | 1823.55 |
| FLAT NO. 7 | Gross Area (sq m)  | - | 154.44  |
| 3 BED ROOM | Gross Area (Sq ft) |   | 1662.42 |
| FLAT NO. 8 | Gross Area (sq m)  | - | 170.35  |
| 3 BED ROOM | Gross Area (Sq ft) |   | 1833.61 |

#### 23RD TYPICAL FLOOR

FLAT NO. 3

3 BED ROOM

Gross Area (sq m) - 165.65 Gross Area (Sq ft) - 1783.03

FLAT NO. 4

3 BED ROOM

Gross Area (sq m) - 170.05 Gross Area (Sq ft) - 1830.39

FLAT NO. 5

2 BED ROOM

Gross Area (sq m) - 151.05 Gross Area (Sq ft) - 1625.92

FLAT NO. 6

3 BED ROOM

Gross Area (sq m) - 169.41 Gross Area (Sq ft) - 1823.55

FLAT NO. 7

3 BED ROOM

Gross Area (sq m) - 154.44 Gross Area (Sq ft) - 1662.42

FLAT NO. 8

3 BED ROOM

Gross Area (sq m) - 170.35 Gross Area (Sq ft) - 1833.61