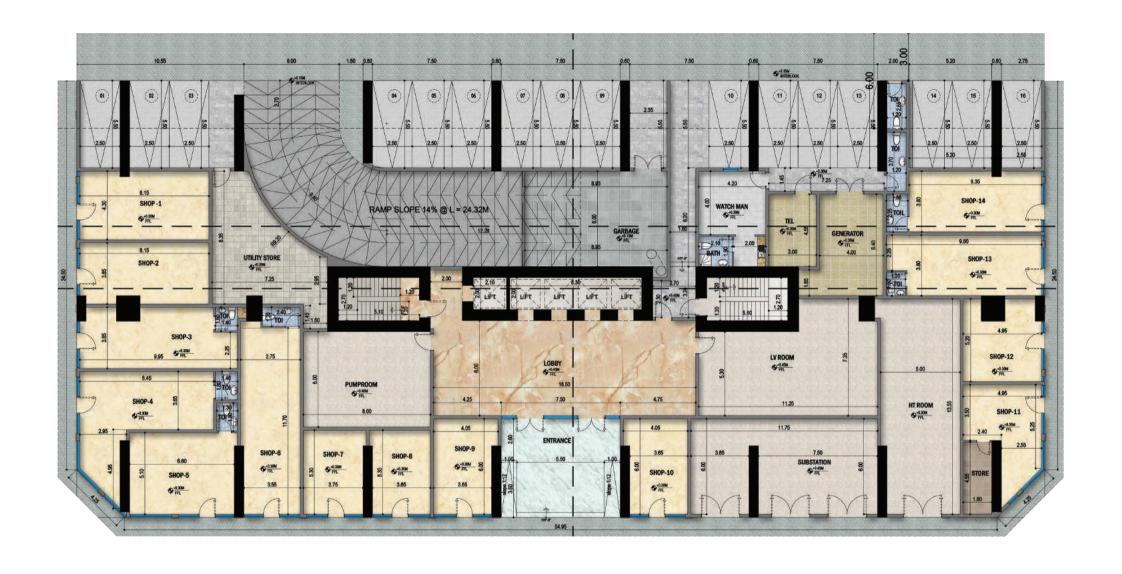

# **GROUND FLOOR**

NO. OF SHOPS

P

**CAR PARKING** 

**GROUND FLOOR AREA** 

1803.45

14

16