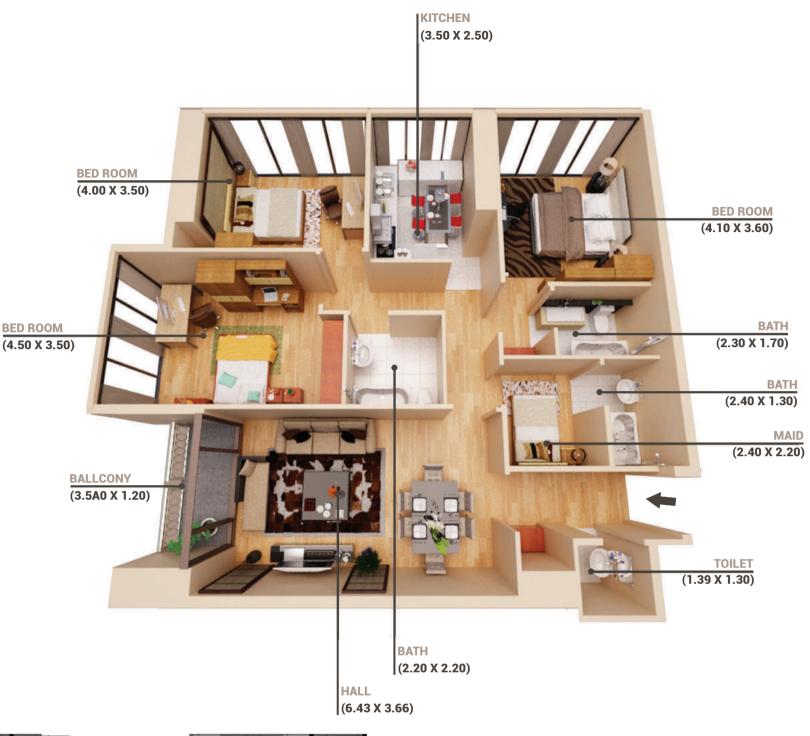

ROOM

Gross Area (sq m) - 122.47 Gross Area (Sq ft) - 1318.31









FLAT NO. 10

2 BED ROOM

Gross Area (sq m) Gross Area (Sq ft)

123.59

1330.32









FLAT NO. 9

1 BED ROOM

Gross Area (sq m) - 79.94 Gross Area (Sq ft) - 860.46









FLAT NO. 8

2 BED ROOM

Gross Area (sq m) - 121.75 Gross Area (Sq ft) - 1310.48









FLAT NO 7

1 BED ROOM

Gross Area (sq m) - Gross Area (Sq ft) -

78.05

840.08









| FLAT NO. 6 |  |
|------------|--|
| 1 BED ROOM |  |

Gross Area (sq m) - 82.82 Gross Area (Sq ft) - 891.52









FLAT NO. 5

2 BED ROOM

Gross Area (sq m) - 122.44 Gross Area (Sq ft) - 1317.90









FLAT NO. 4

1 BED ROOM

Gross Area (sq m) 79.83

Gross Area (Sq ft) 859.25









FLAT NO. 3

2 BED ROOM

Gross Area (sq m) - 130.71 Gross Area (Sq ft) - 1407.01









FLAT NO. 2

3 BED ROOM

Gross Area (sq m) - 168.82 Gross Area (Sq ft) - 1817.20

Family Tower







FLAT NO. 1

2 BED ROOM

Gross Area (sq m) - 116.95 Gross Area (Sq ft) - 1258.90









FLAT NO. 1

2 BED ROOM

Gross Area (sq m) - 159.74 Gross Area (Sq ft) - 1719.44









Gross Area (Sq ft) 1799.67









HALL (6.43 X 3.66)

#### 23RD TYPICAL FLOOR

FLAT NO. 3

3 BED ROOM

Gross Area (sq m) - 165.65 Gross Area (Sq ft) - 1783.03









FLAT NO. 4

3 BED ROOM

Gross Area (sq m) - 170.05 Gross Area (Sq ft) - 1830.39









FLAT NO. 5

2 BED ROOM

Gross Area (sq m) - 151.05 Gross Area (Sq ft) - 1625.92









FLAT NO. 6

3 BED ROOM

Gross Area (sq m) - 169.41 Gross Area (Sq ft) - 1823.55









FLAT NO. 7

3 BED ROOM

Gross Area (sq m) - 154.44 Gross Area (Sq ft) - 1662.42