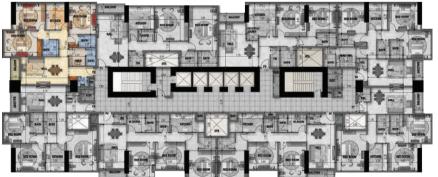

#### **TYPICAL FLOOR**

FLAT NO. 12

1 BED ROOM

Gross Area (sq m) - 80.18 Gross Area (Sq ft) - 863.03

Family Tower

FLAT NO. 11

2 BED ROOM

Gross Area (sq m) - 122.47 Gross Area (Sq ft) - 1318.31

FLAT NO. 10

2 BED ROOM

Gross Area (sq m) Gross Area (Sq ft)

123.59

1330.32

FLAT NO. 9

1 BED ROOM

Gross Area (sq m) - 79.94 Gross Area (Sq ft) - 860.46

FLAT NO. 8

2 BED ROOM

Gross Area (sq m) - 121.75 Gross Area (Sq ft) - 1310.48

FLAT NO 7

1 BED ROOM

Gross Area (sq m) - Gross Area (Sq ft) -

78.05

840.08

| FLAT NO. 6 |  |
|------------|--|
| 1 BED ROOM |  |

Gross Area (sq m) - 82.82 Gross Area (Sq ft) - 891.52

FLAT NO. 5

2 BED ROOM

Gross Area (sq m) - 122.44 Gross Area (Sq ft) - 1317.90

FLAT NO. 4

1 BED ROOM

Gross Area (sq m) 79.83

Gross Area (Sq ft) 859.25

FLAT NO. 3

2 BED ROOM

Gross Area (sq m) - 130.71 Gross Area (Sq ft) - 1407.01

FLAT NO. 2

3 BED ROOM

Gross Area (sq m) - 168.82 Gross Area (Sq ft) - 1817.20

Family Tower

FLAT NO. 1

2 BED ROOM

Gross Area (sq m) - 116.95 Gross Area (Sq ft) - 1258.90

FLAT NO. 1

2 BED ROOM

Gross Area (sq m) - 159.74 Gross Area (Sq ft) - 1719.44

Gross Area (Sq ft) 1799.67