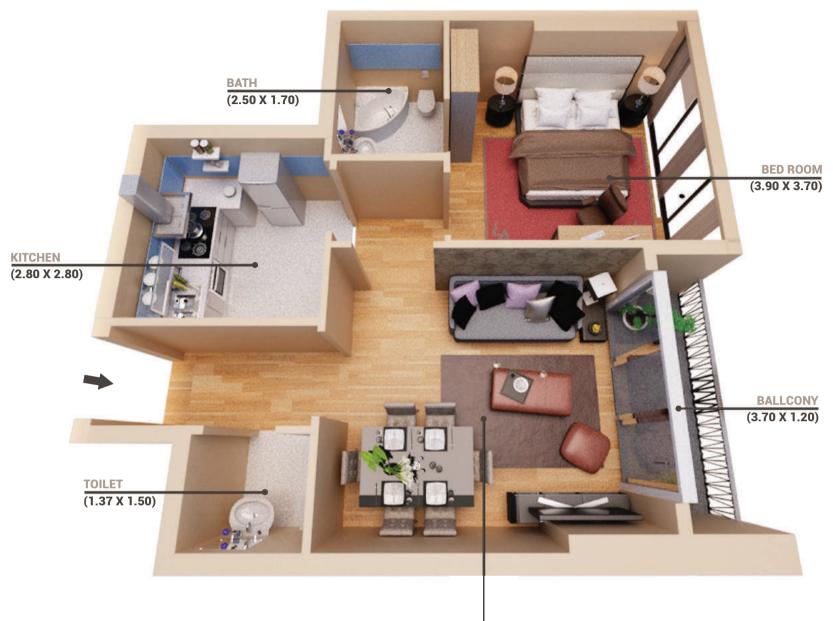

----------|--------------------|---|---------|
| 2 BED ROOM | Gross Area (Sq ft) |   | 1719.44 |
| FLAT NO. 2 | Gross Area (sq m)  | - | 167.19  |
| 3 BED ROOM | Gross Area (Sq ft) |   | 1799.67 |
| FLAT NO. 3 | Gross Area (sq m)  | - | 165.65  |
| 3 BED ROOM | Gross Area (Sq ft) |   | 1783.03 |
| FLAT NO. 4 | Gross Area (sq m)  | - | 170.05  |
| 3 BED ROOM | Gross Area (Sq ft) |   | 1830.39 |
| FLAT NO. 5 | Gross Area (sq m)  | - | 151.05  |
| 2 BED ROOM | Gross Area (Sq ft) |   | 1625.92 |
| FLAT NO. 6 | Gross Area (sq m)  | - | 169.41  |
| 3 BED ROOM | Gross Area (Sq ft) |   | 1823.55 |
| FLAT NO. 7 | Gross Area (sq m)  | - | 154.44  |
| 3 BED ROOM | Gross Area (Sq ft) |   | 1662.42 |
| FLAT NO. 8 | Gross Area (sq m)  | - | 170.35  |
| 3 BED ROOM | Gross Area (Sq ft) |   | 1833.61 |





HALL (3.90 X 4.40)



#### **TYPICAL FLOOR**

FLAT NO. 12

1 BED ROOM

Gross Area (sq m) - 80.18 Gross Area (Sq ft) - 863.03

Family Tower







FLAT NO. 11

2 BED ROOM

Gross Area (sq m) - 122.47 Gross Area (Sq ft) - 1318.31









FLAT NO. 10

2 BED ROOM

Gross Area (sq m) Gross Area (Sq ft)

123.59

1330.32









FLAT NO. 9

1 BED ROOM

Gross Area (sq m) - 79.94 Gross Area (Sq ft) - 860.46









FLAT NO. 8

2 BED ROOM

Gross Area (sq m) - 121.75 Gross Area (Sq ft) - 1310.48









FLAT NO 7

1 BED ROOM

Gross Area (sq m) - Gross Area (Sq ft) -

78.05

840.08









| FLAT NO. 6 |  |
|------------|--|
| 1 BED ROOM |  |

Gross Area (sq m) - 82.82 Gross Area (Sq ft) - 891.52









FLAT NO. 5

2 BED ROOM

Gross Area (sq m) - 122.44 Gross Area (Sq ft) - 1317.90









FLA