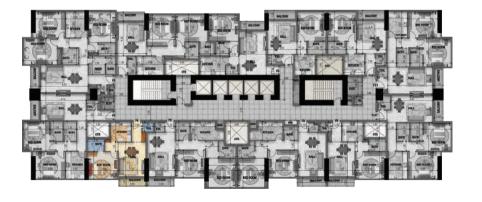

### 23RD TYPICAL FLOOR

| FLAT NO. 1 | Gross Area (sq m)  | - | 159.74  |
|------------|--------------------|---|---------|
| 2 BED ROOM | Gross Area (Sq ft) |   | 1719.44 |
| FLAT NO. 2 | Gross Area (sq m)  | - | 167.19  |
| 3 BED ROOM | Gross Area (Sq ft) |   | 1799.67 |
| FLAT NO. 3 | Gross Area (sq m)  | - | 165.65  |
| 3 BED ROOM | Gross Area (Sq ft) |   | 1783.03 |
| FLAT NO. 4 | Gross Area (sq m)  | - | 170.05  |
| 3 BED ROOM | Gross Area (Sq ft) |   | 1830.39 |
| FLAT NO. 5 | Gross Area (sq m)  | - | 151.05  |
| 2 BED ROOM | Gross Area (Sq ft) |   | 1625.92 |
| FLAT NO. 6 | Gross Area (sq m)  | - | 169.41  |
| 3 BED ROOM | Gross Area (Sq ft) |   | 1823.55 |
| FLAT NO. 7 | Gross Area (sq m)  | - | 154.44  |
| 3 BED ROOM | Gross Area (Sq ft) |   | 1662.42 |
| FLAT NO. 8 | Gross Area (sq m)  | - | 170.35  |
| 3 BED ROOM | Gross Area (Sq ft) |   | 1833.61 |

#### 23RD TYPICAL FLOOR

FLAT NO. 3

3 BED ROOM

Gross Area (sq m) - 165.65 Gross Area (Sq ft) - 1783.03

FLAT NO. 4

3 BED ROOM

Gross Area (sq m) - 170.05 Gross Area (Sq ft) - 1830.39

FLAT NO. 5

2 BED ROOM

Gross Area (sq m) - 151.05 Gross Area (Sq ft) - 1625.92

FLAT NO. 6

3 BED ROOM

Gross Area (sq m) - 169.41 Gross Area (Sq ft) - 1823.55

FLAT NO. 7

3 BED ROOM

Gross Area (sq m) - 154.44 Gross Area (Sq ft) - 1662.42

FLAT NO. 8

3 BED ROOM

Gross Area (sq m) - 170.35 Gross Area (Sq ft) - 1833.61