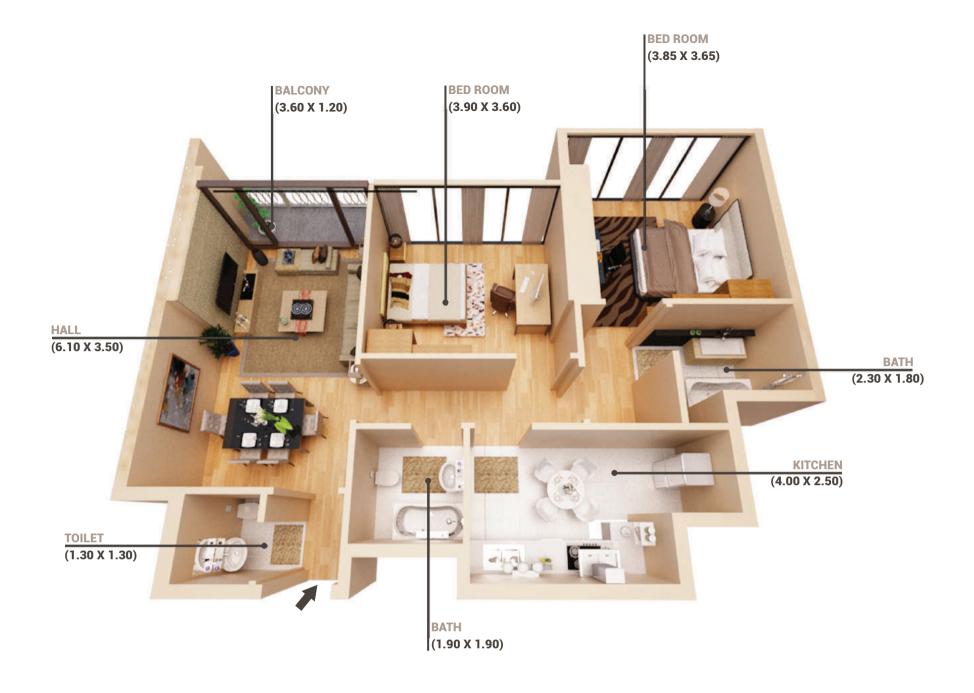

#### **TYPICAL FLOOR**

FLAT NO. 12

1 BED ROOM

Gross Area (sq m) - 80.18 Gross Area (Sq ft) - 863.03

Family Tower

FLAT NO. 11

2 BED ROOM

Gross Area (sq m) - 122.47 Gross Area (Sq ft) - 1318.31