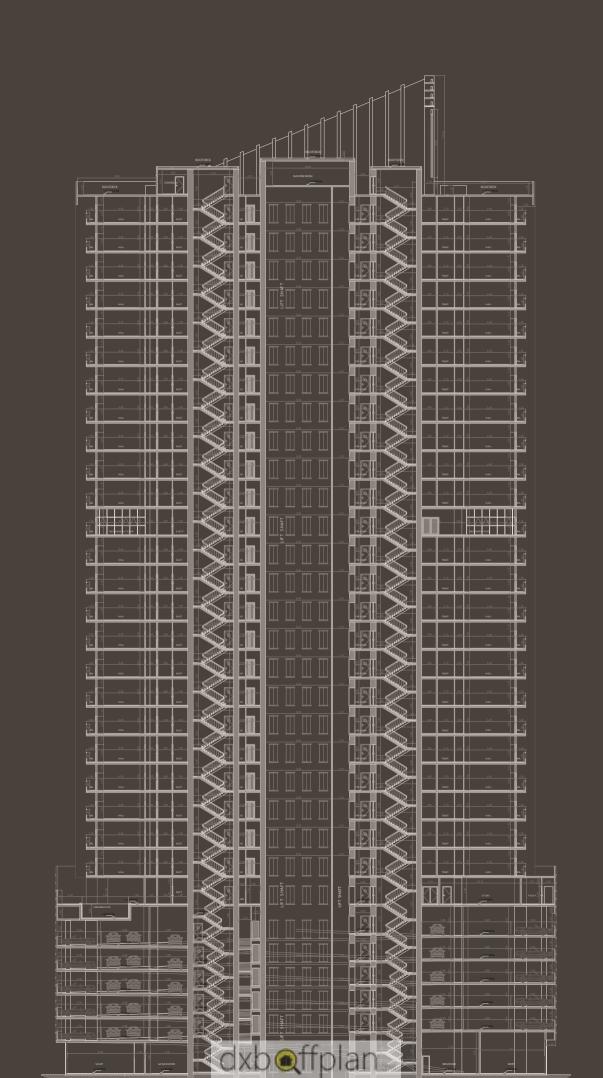

# BEPART OF THE FAILY





# **GROUND FLOOR**





NO. OF SHOPS

P

**CAR PARKING** 

**GROUND FLOOR AREA** 

1803.45

14

16





## PARKING FLOOR





NO. OF CAR PARKING

12



5 CAR PARKING FLOOR BUILT UP AREA

9017.25





# HEALTH CLUB FLOOR PLAN





**HEALTH CLUB FLOOR AREA** 

1803.45





| FLAT NO. 12 | Gross Area (sq m)  | - | 80.18   |
|-------------|--------------------|---|---------|
| 1 BED ROOM  | Gross Area (Sq ft) |   | 863.03  |
| FLAT NO. 11 | Gross Area (sq m)  | - | 122.47  |
| 2 BED ROOM  | Gross Area (Sq ft) |   | 1318.31 |
| FLAT NO. 10 | Gross Area (sq m)  | - | 123.59  |
| 2 BED ROOM  | Gross Area (Sq ft) |   | 1330.32 |
| FLAT NO. 9  | Gross Area (sq m)  | - | 79.94   |
| 1 BED ROOM  | Gross Area (Sq ft) |   | 860.46  |
| FLAT NO. 8  | Gross Area (sq m)  | - | 121.75  |
| 2 BED ROOM  |