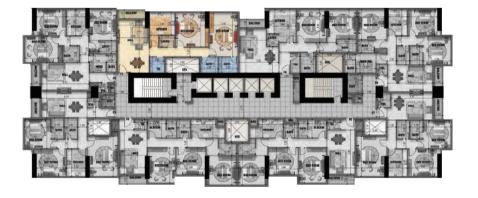

### 23RD TYPICAL FLOOR

| FLAT NO. 1 | Gross Area (sq m)  | - | 159.74  |
|------------|--------------------|---|---------|
| 2 BED ROOM | Gross Area (Sq ft) |   | 1719.44 |
| FLAT NO. 2 | Gross Area (sq m)  | - | 167.19  |
| 3 BED ROOM | Gross Area (Sq ft) |   | 1799.67 |
| FLAT NO. 3 | Gross Area (sq m)  | - | 165.65  |
| 3 BED ROOM | Gross Area (Sq ft) |   | 1783.03 |
| FLAT NO. 4 | Gross Area (sq m)  | - | 170.05  |
| 3 BED ROOM | Gross Area (Sq ft) |   | 1830.39 |
| FLAT NO. 5 | Gross Area (sq m)  | - | 151.05  |
| 2 BED ROOM | Gross Area (Sq ft) |   | 1625.92 |
| FLAT NO. 6 | Gross Area (sq m)  | - | 169.41  |
| 3 BED ROOM | Gross Area (Sq ft) |   | 1823.55 |
| FLAT NO. 7 | Gross Area (sq m)  | - | 154.44  |
| 3 BED ROOM | Gross Area (Sq ft) |   | 1662.42 |
| FLAT NO. 8 | Gross Area (sq m)  | - | 170.35  |
| 3 BED ROOM | Gross Area (Sq ft) |   | 1833.61 |

#### 23RD TYPICAL FLOOR

FLAT NO. 3

3 BED ROOM

Gross Area (sq m) - 165.65 Gross Area (Sq ft) - 1783.03

FLAT NO. 4

3 BED ROOM

Gross Area (sq m) - 170.05 Gross Area (Sq ft) - 1830.39

FLAT NO. 5

2 BED ROOM

Gross Area (sq m) - 151.05 Gross Area (Sq ft) - 1625.92

FLAT NO. 6

3 BED ROOM

Gross Area (sq m) - 169.41 Gross Area (Sq ft) - 1823.55

FLAT NO. 7

3 BED ROOM

Gross Area (sq m) - 154.44 Gross Area (Sq ft) - 1662.42

FLAT NO. 8

3 BED ROOM

Gross Area (sq m) - 170.35 Gross Area (Sq ft) - 1833.61