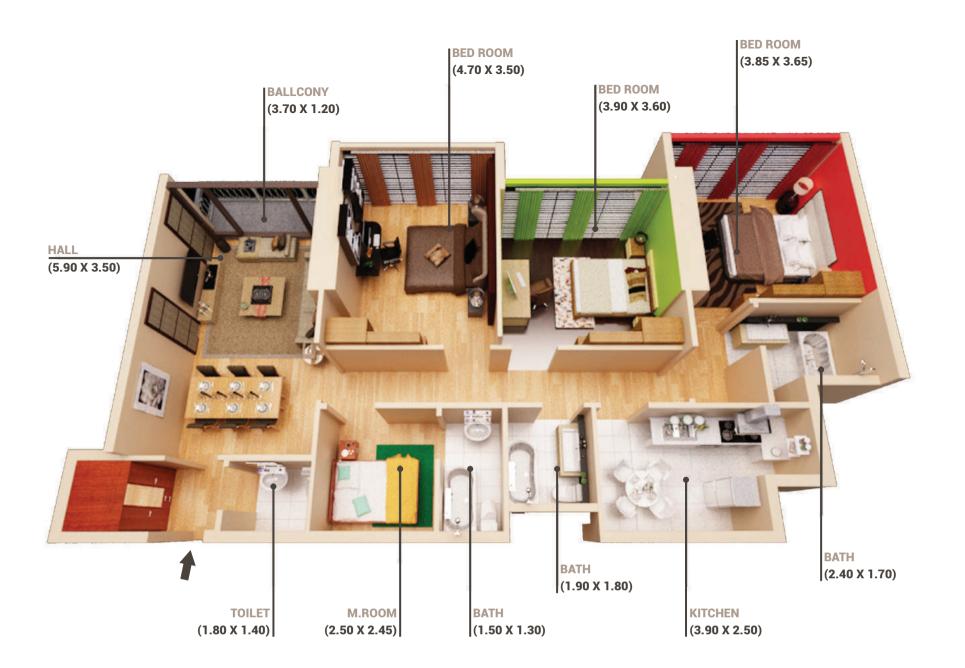

### 23RD TYPICAL FLOOR

| FLAT NO. 1 | Gross Area (sq m)  | - | 159.74  |
|------------|--------------------|---|---------|
| 2 BED ROOM | Gross Area (Sq ft) |   | 1719.44 |
| FLAT NO. 2 | Gross Area (sq m)  | - | 167.19  |
| 3 BED ROOM | Gross Area (Sq ft) |   | 1799.67 |
| FLAT NO. 3 | Gross Area (sq m)  | - | 165.65  |
| 3 BED ROOM | Gross Area (Sq ft) |   | 1783.03 |
| FLAT NO. 4 | Gross Area (sq m)  | - | 170.05  |
| 3 BED ROOM | Gross Area (Sq ft) |   | 1830.39 |
| FLAT NO. 5 | Gross Area (sq m)  | - | 151.05  |
| 2 BED ROOM | Gross Area (Sq ft) |   | 1625.92 |
| FLAT NO. 6 | Gross Area (sq m)  | - | 169.41  |
| 3 BED ROOM | Gross Area (Sq ft) |   | 1823.55 |
| FLAT NO. 7 | Gross Area (sq m)  | - | 154.44  |
| 3 BED ROOM | Gross Area (Sq ft) |   | 1662.42 |
| FLAT NO. 8 | Gross Area (sq m)  | - | 170.35  |
| 3 BED ROOM | Gross Area (Sq ft) |   | 1833.61 |

#### 23RD TYPICAL FLOOR

FLAT NO. 3

3 BED ROOM

Gross Area (sq m) - 165.65 Gross Area (Sq ft) - 1783.03

FLAT NO. 4

3 BED ROOM

Gross Area (sq m) - 170.05 Gross Area (Sq ft) - 1830.39

FLAT NO. 5

2 BED ROOM

Gross Area (sq m) - 151.05 Gross Area (Sq ft) - 1625.92

FLAT NO. 6

3 BED ROOM

Gross Area (sq m) - 169.41 Gross Area (Sq ft) - 1823.55

FLAT NO. 7

3 BED ROOM

Gross Area (sq m) - 154.44 Gross Area (Sq ft) - 1662.42

FLAT NO. 8

3 BED ROOM

Gross Area (sq m) - 170.35 Gross Area (Sq ft) - 1833.61