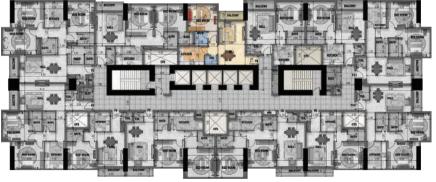

### 23RD TYPICAL FLOOR

| FLAT NO. 1 | Gross Area (sq m)  | - | 159.74  |
|------------|--------------------|---|---------|
| 2 BED ROOM | Gross Area (Sq ft) |   | 1719.44 |
| FLAT NO. 2 | Gross Area (sq m)  | - | 167.19  |
| 3 BED ROOM | Gross Area (Sq ft) |   | 1799.67 |
| FLAT NO. 3 | Gross Area (sq m)  | - | 165.65  |
| 3 BED ROOM | Gross Area (Sq ft) |   | 1783.03 |
| FLAT NO. 4 | Gross Area (sq m)  | - | 170.05  |
| 3 BED ROOM | Gross Area (Sq ft) |   | 1830.39 |
| FLAT NO. 5 | Gross Area (sq m)  | - | 151.05  |
| 2 BED ROOM | Gross Area (Sq ft) |   | 1625.92 |
| FLAT NO. 6 | Gross Area (sq m)  | - | 169.41  |
| 3 BED ROOM | Gross Area (Sq ft) |   | 1823.55 |
| FLAT NO. 7 | Gross Area (sq m)  | - | 154.44  |
| 3 BED ROOM | Gross Area (Sq ft) |   | 1662.42 |
| FLAT NO. 8 | Gross Area (sq m)  | - | 170.35  |
| 3 BED ROOM | Gross Area (Sq ft) |   | 1833.61 |

#### 23RD TYPICAL FLOOR

FLAT NO. 3

3 BED ROOM

Gross Area (sq m) - 165.65 Gross Area (Sq ft) - 1783.03

FLAT NO. 4

3 BED ROOM

Gross Area (sq m) - 170.05 Gross Area (Sq ft) - 1830.39

FLAT NO. 5