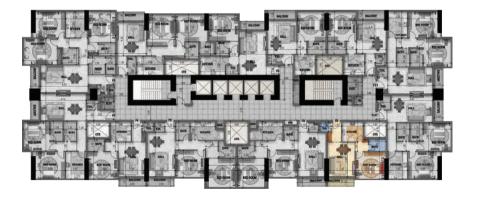

#### **TYPICAL FLOOR**

FLAT NO. 12

1 BED ROOM

Gross Area (sq m) - 80.18 Gross Area (Sq ft) - 863.03

Family Tower

FLAT NO. 11

2 BED ROOM

Gross Area (sq m) - 122.47 Gross Area (Sq ft) - 1318.31

FLAT NO. 10

2 BED ROOM

Gross Area (sq m) Gross Area (Sq ft)

123.59

1330.32

FLAT NO. 9

1 BED ROOM

Gross Area (sq m) - 79.94 Gross Area (Sq ft) - 860.46

FLAT NO. 8

2 BED ROOM

Gross Area (sq m) - 121.75 Gross Area (Sq ft) - 1310.48

FLAT NO 7

1 BED ROOM

Gross Area (sq m) - Gross Area (Sq ft) -

78.05

840.08

| FLAT NO. 6 |  |
|------------|--|
| 1 BED ROOM |  |

Gross Area (sq m) - 82.82 Gross Area (Sq ft) - 891.52

FLAT NO. 5

2 BED ROOM

Gross Area (sq m) - 122.44 Gross Area (Sq ft) - 1317.90

FLAT NO. 4

1 BED ROOM

Gross Area (sq m) 79.83

Gross Area (Sq ft) 859.25

FLAT NO. 3

2 BED ROOM

Gross Area (sq m) - 130.71 Gross Area (Sq ft) - 1407.01

FLAT NO. 2

3 BED ROOM

Gross Area (sq m) - 168.82 Gross Area (Sq ft) - 1817.20

Family Tower

FLAT NO. 1

2 BED ROOM

Gross Area (sq m) - 116.95 Gross Area (Sq ft) - 1258.90

FLAT NO. 1

2 BED ROOM

Gross Area (sq m) - 159.74 Gross Area (Sq ft) - 1719.44

Gross Area (Sq ft) 1799.67