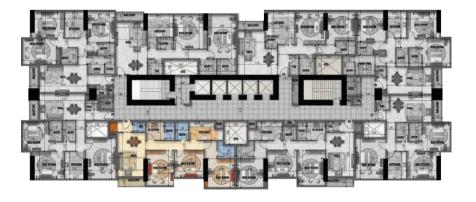

#### **TYPICAL FLOOR**

FLAT NO. 12

1 BED ROOM

Gross Area (sq m) - 80.18 Gross Area (Sq ft) - 863.03

Family Tower

FLAT NO. 11

2 BED ROOM

Gross Area (sq m) - 122.47 Gross Area (Sq ft) - 1318.31