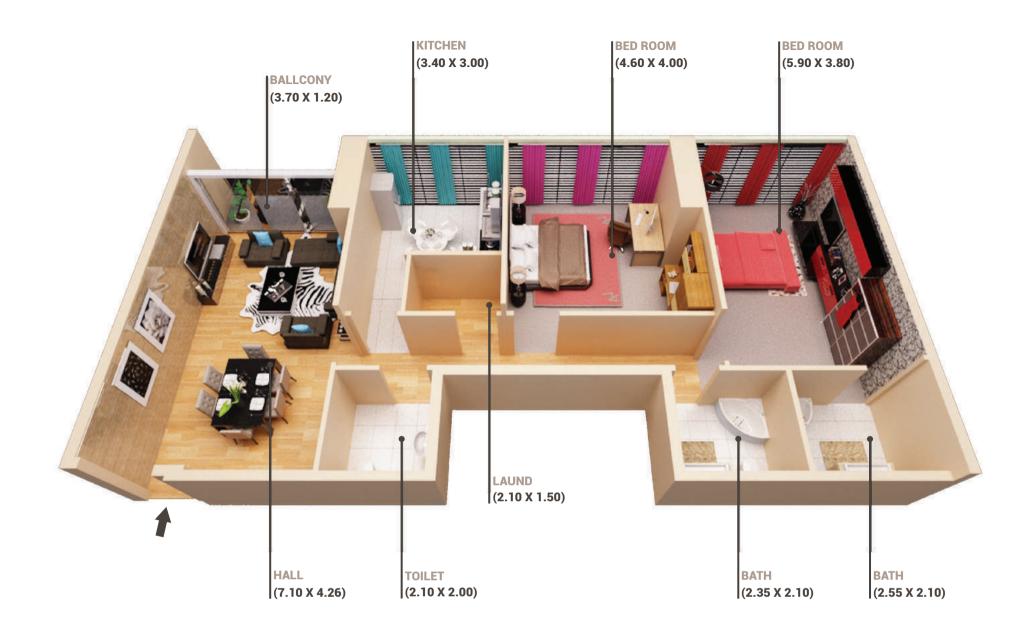

Area (sq m) - 79.94 Gross Area (Sq ft) - 860.46









FLAT NO. 8

2 BED ROOM

Gross Area (sq m) - 121.75 Gross Area (Sq ft) - 1310.48









FLAT NO 7

1 BED ROOM

Gross Area (sq m) - Gross Area (Sq ft) -

78.05

840.08









| FLAT NO. 6 |  |
|------------|--|
| 1 BED ROOM |  |

Gross Area (sq m) - 82.82 Gross Area (Sq ft) - 891.52









FLAT NO. 5

2 BED ROOM

Gross Area (sq m) - 122.44 Gross Area (Sq ft) - 1317.90









FLAT NO. 4

1 BED ROOM

Gross Area (sq m) 79.83

Gross Area (Sq ft) 859.25









FLAT NO. 3

2 BED ROOM

Gross Area (sq m) - 130.71 Gross Area (Sq ft) - 1407.01









FLAT NO. 2

3 BED ROOM

Gross Area (sq m) - 168.82 Gross Area (Sq ft) - 1817.20

Family Tower







FLAT NO. 1

2 BED ROOM

Gross Area (sq m) - 116.95 Gross Area (Sq ft) - 1258.90









FLAT NO. 1

2 BED ROOM

Gross Area (sq m) - 159.74 Gross Area (Sq ft) - 1719.44









Gross Area (Sq ft) 1799.67









HALL (6.43 X 3.66)

#### 23RD TYPICAL FLOOR

FLAT NO. 3

3 BED ROOM

Gross Area (sq m) - 165.65 Gross Area (Sq ft) - 1783.03









FLAT NO. 4

3 BED ROOM

Gross Area (sq m) - 170.05 Gross Area (Sq ft) - 1830.39









FLAT NO. 5

2 BED ROOM

Gross Area (sq m) - 151.05 Gross Area (Sq ft) - 1625.92









FLAT NO. 6

3 BED ROOM

Gross Area (sq m) - 169.41 Gross Area (Sq ft) - 1823.55









FLAT NO. 7

3 BED ROOM

Gross Area (sq m) - 154.44 Gross Area (Sq ft) - 1662.42









FLAT NO. 8

3 BED ROOM

Gross Area (sq m) - 170.35 Gross Area (Sq ft) - 1833.61