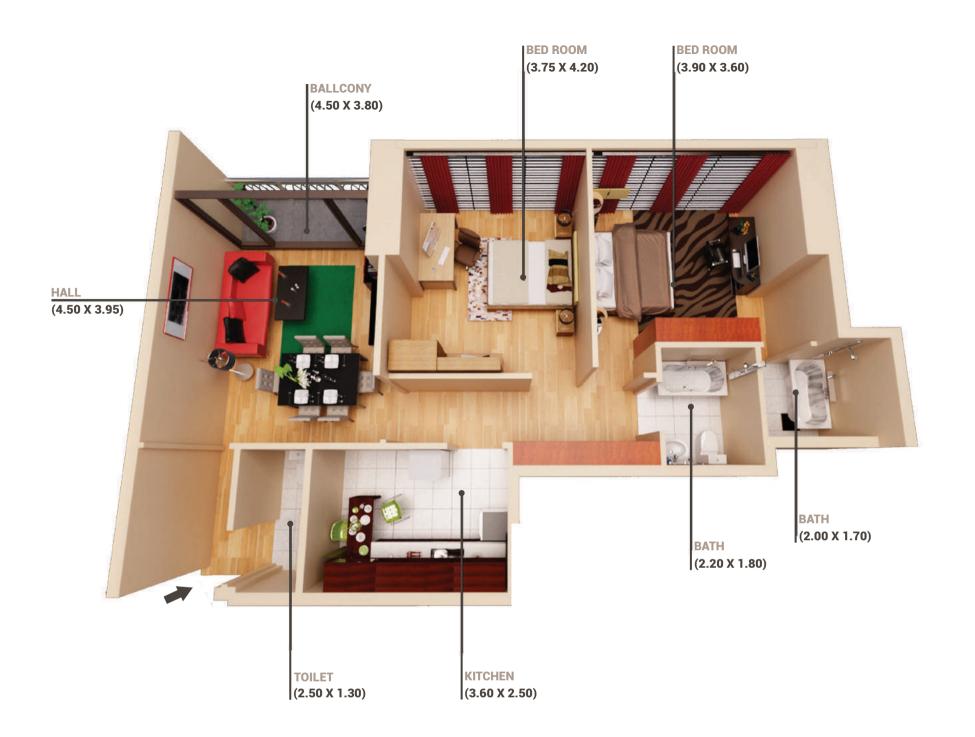

s Area (sq m) Gross Area (Sq ft)

123.59

1330.32









FLAT NO. 9

1 BED ROOM

Gross Area (sq m) - 79.94 Gross Area (Sq ft) - 860.46









FLAT NO. 8

2 BED ROOM

Gross Area (sq m) - 121.75 Gross Area (Sq ft) - 1310.48









FLAT NO 7

1 BED ROOM

Gross Area (sq m) - Gross Area (Sq ft) -

78.05

840.08









| FLAT NO. 6 |  |
|------------|--|
| 1 BED ROOM |  |

Gross Area (sq m) - 82.82 Gross Area (Sq ft) - 891.52









FLAT NO. 5

2 BED ROOM

Gross Area (sq m) - 122.44 Gross Area (Sq ft) - 1317.90









FLAT NO. 4

1 BED ROOM

Gross Area (sq m) 79.83

Gross Area (Sq ft) 859.25









FLAT NO. 3

2 BED ROOM

Gross Area (sq m) - 130.71 Gross Area (Sq ft) - 1407.01









FLAT NO. 2

3 BED ROOM

Gross Area (sq m) - 168.82 Gross Area (Sq ft) - 1817.20

Family Tower







FLAT NO. 1

2 BED ROOM

Gross Area (sq m) - 116.95 Gross Area (Sq ft) - 1258.90









FLAT NO. 1

2 BED ROOM

Gross Area (sq m) - 159.74 Gross Area (Sq ft) - 1719.44









Gross Area (Sq ft) 1799.67









HALL (6.43 X 3.66)

#### 23RD TYPICAL FLOOR

FLAT NO. 3

3 BED ROOM

Gross Area (sq m) - 165.65 Gross Area (Sq ft) - 1783.03









FLAT NO. 4

3 BED ROOM

Gross Area (sq m) - 170.05 Gross Area (Sq ft) - 1830.39









FLAT NO. 5

2 BED ROOM

Gross Area (sq m) - 151.05 Gross Area (Sq ft) - 1625.92









FLAT NO. 6

3 BED ROOM

Gross Area (sq m) - 169.41 Gross Area (Sq ft) - 1823.55









FLAT NO. 7

3 BED ROOM

Gross Area (sq m) - 154.44 Gross Area (Sq ft) - 1662.42









FLAT NO. 8

3 BED ROOM

Gross Area (sq m) - 170.35 Gross Area (Sq ft) - 1833.61