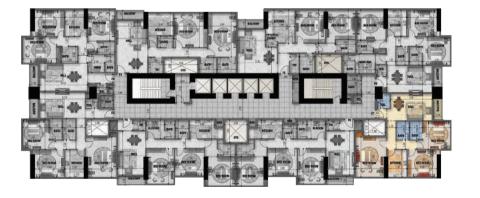

#### 23RD TYPICAL FLOOR

FLAT NO. 3

3 BED ROOM

Gross Area (sq m) - 165.65 Gross Area (Sq ft) - 1783.03

FLAT NO. 4

3 BED ROOM

Gross Area (sq m) - 170.05 Gross Area (Sq ft) - 1830.39

FLAT NO. 5

2 BED ROOM

Gross Area (sq m) - 151.05 Gross Area (Sq ft) - 1625.92

FLAT NO. 6

3 BED ROOM

Gross Area (sq m) - 169.41 Gross Area (Sq ft) - 1823.55

FLAT NO. 7

3 BED ROOM

Gross Area (sq m) - 154.44 Gross Area (Sq ft) - 1662.42

FLAT NO. 8

3 BED ROOM

Gross Area (sq m) - 170.35 Gross Area (Sq ft) - 1833.61