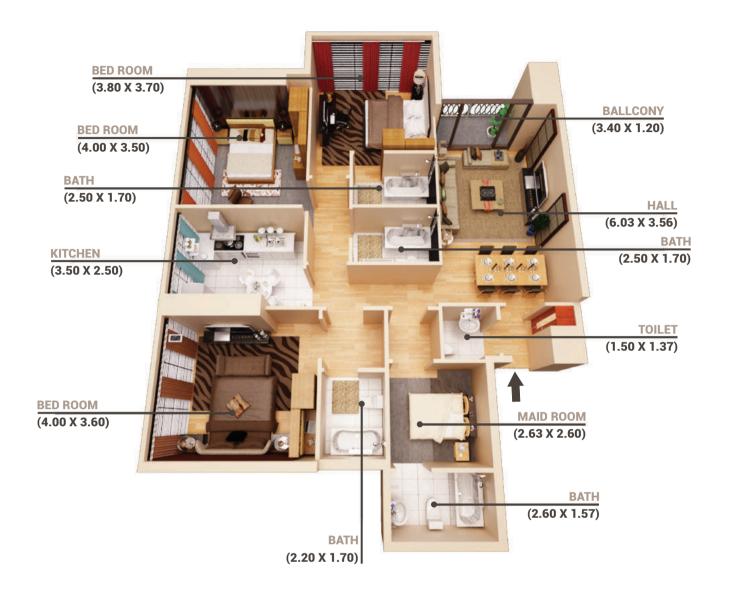

Gross Area (sq m) 79.83

Gross Area (Sq ft) 859.25

FLAT NO. 3

2 BED ROOM

Gross Area (sq m) - 130.71 Gross Area (Sq ft) - 1407.01

FLAT NO. 2

3 BED ROOM

Gross Area (sq m) - 168.82 Gross Area (Sq ft) - 1817.20

Family Tower

FLAT NO. 1

2 BED ROOM

Gross Area (sq m) - 116.95 Gross Area (Sq ft) - 1258.90

FLAT NO. 1

2 BED ROOM

Gross Area (sq m) - 159.74 Gross Area (Sq ft) - 1719.44

Gross Area (Sq ft) 1799.67