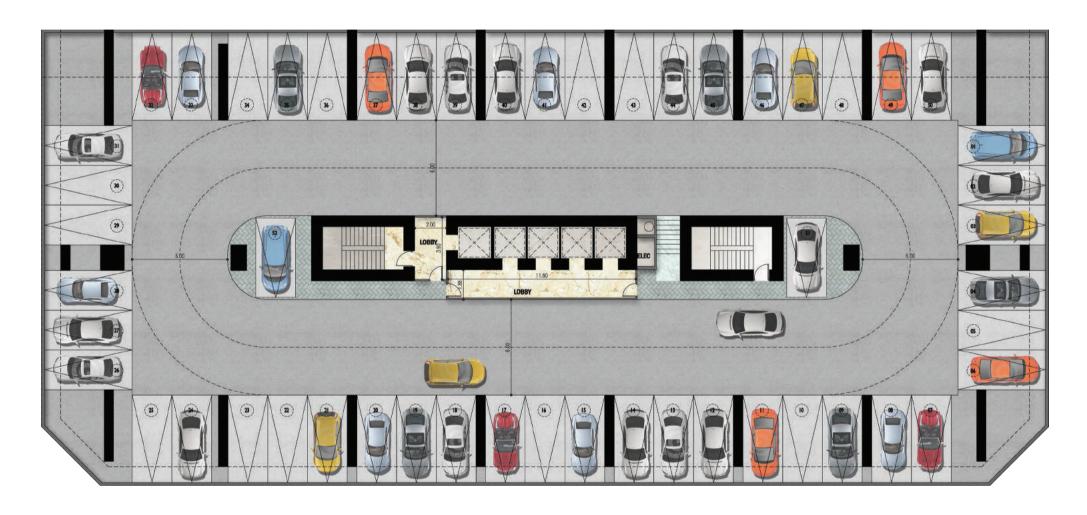

## PARKING FLOOR

NO. OF CAR PARKING

12

5 CAR PARKING FLOOR BUILT UP AREA

9017.25