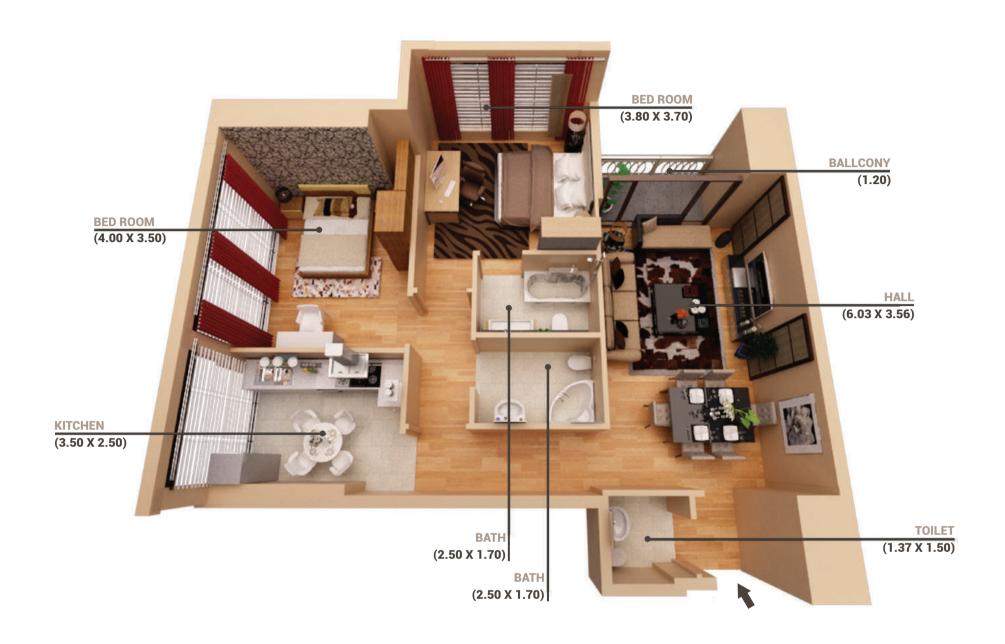

|
| 3 BED ROOM | Gross Area (Sq ft) |   | 1799.67 |
| FLAT NO. 3 | Gross Area (sq m)  | - | 165.65  |
| 3 BED ROOM | Gross Area (Sq ft) |   | 1783.03 |
| FLAT NO. 4 | Gross Area (sq m)  | - | 170.05  |
| 3 BED ROOM | Gross Area (Sq ft) |   | 1830.39 |
| FLAT NO. 5 | Gross Area (sq m)  | - | 151.05  |
| 2 BED ROOM | Gross Area (Sq ft) |   | 1625.92 |
| FLAT NO. 6 | Gross Area (sq m)  | - | 169.41  |
| 3 BED ROOM | Gross Area (Sq ft) |   | 1823.55 |
| FLAT NO. 7 | Gross Area (sq m)  | - | 154.44  |
| 3 BED ROOM | Gross Area (Sq ft) |   | 1662.42 |
| FLAT NO. 8 | Gross Area (sq m)  | - | 170.35  |
| 3 BED ROOM | Gross Area (Sq ft) |   | 1833.61 |





HALL (3.90 X 4.40)



#### **TYPICAL FLOOR**

FLAT NO. 12

1 BED ROOM

Gross Area (sq m) - 80.18 Gross Area (Sq ft) - 863.03

Family Tower







FLAT NO. 11

2 BED ROOM

Gross Area (sq m) - 122.47 Gross Area (Sq ft) - 1318.31









FLAT NO. 10

2 BED ROOM

Gross Area (sq m) Gross Area (Sq ft)

123.59

1330.32









FLAT NO. 9

1 BED ROOM

Gross Area (sq m) - 79.94 Gross Area (Sq ft) - 860.46









FLAT NO. 8

2 BED ROOM

Gross Area (sq m) - 121.75 Gross Area (Sq ft) - 1310.48









FLAT NO 7

1 BED ROOM

Gross Area (sq m) - Gross Area (Sq ft) -

78.05

840.08









| FLAT NO. 6 |  |
|------------|--|
| 1 BED ROOM |  |

Gross Area (sq m) - 82.82 Gross Area (Sq ft) - 891.52









FLAT NO. 5

2 BED ROOM

Gross Area (sq m) - 122.44 Gross Area (Sq ft) - 1317.90









FLAT NO. 4

1 BED ROOM

Gross Area (sq m) 79.83

Gross Area (Sq ft) 859.25









FLAT NO. 3

2 BED ROOM

Gross Area (sq m) - 130.71 Gross Area (