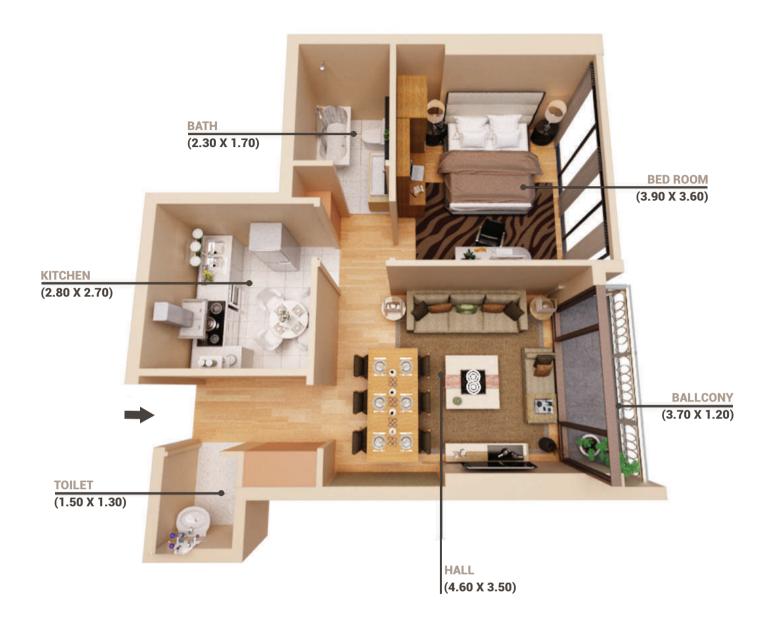

FLAT NO. 8

2 BED ROOM

Gross Area (sq m) - 121.75 Gross Area (Sq ft) - 1310.48

FLAT NO 7

1 BED ROOM

Gross Area (sq m) - Gross Area (Sq ft) -

78.05

840.08