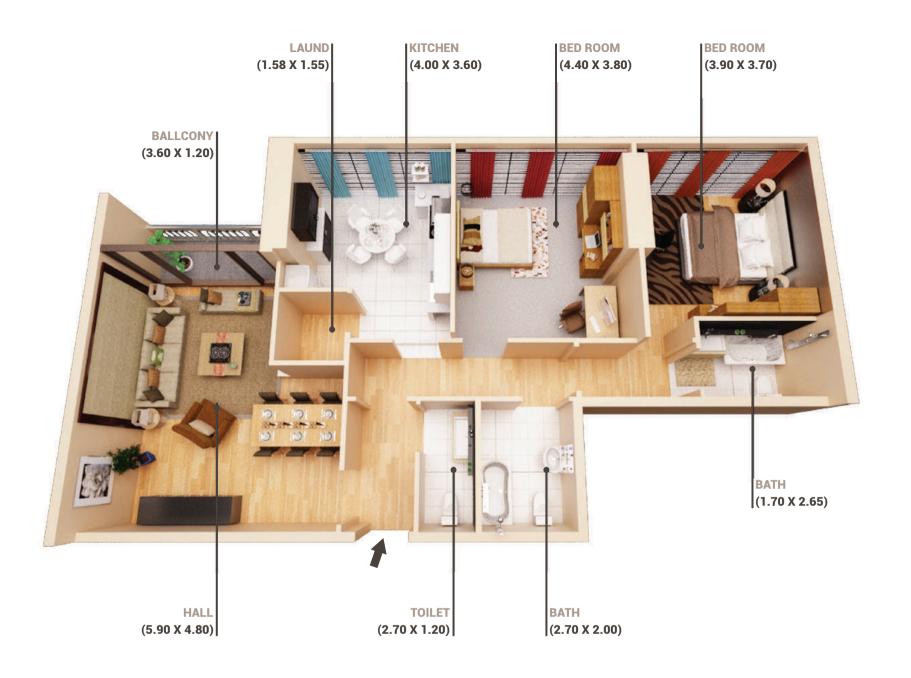

#### **TYPICAL FLOOR**

FLAT NO. 12

1 BED ROOM

Gross Area (sq m) - 80.18 Gross Area (Sq ft) - 863.03

Family Tower

FLAT NO. 11

2 BED ROOM

Gross Area (sq m) - 122.47 Gross Area (Sq ft) - 1318.31

FLAT NO. 10

2 BED ROOM

Gross Area (sq m) Gross Area (Sq ft)

123.59

1330.32

FLAT NO. 9

1 BED ROOM

Gross Area (sq m) - 79.94 Gross Area (Sq ft) - 860.46

FLAT NO. 8

2 BED ROOM

Gross Area (sq m) - 121.75 Gross Area (Sq ft) - 1310.48

FLAT NO 7

1 BED ROOM

Gross Area (sq m) - Gross Area (Sq ft) -

78.05

840.08

| FLAT NO. 6 |  |
|------------|--|
| 1 BED ROOM |  |

Gross Area (sq m) - 82.82 Gross Area (Sq ft) - 891.52

FLAT NO. 5

2 BED ROOM

Gross Area (sq m) - 122.44 Gross Area (Sq ft) - 1317.90

FLAT NO. 4

1 BED ROOM

Gross Area (sq m) 79.83

Gross Area (Sq ft) 859.25

FLAT NO. 3

2 BED ROOM

Gross Area (sq m) - 130.71 Gross Area (Sq ft) - 1407.01

FLAT NO. 2

3 BED ROOM

Gross Area (sq m) - 168.82 Gross Area (Sq ft) - 1817.20

Family Tower

FLAT NO. 1

2 BED ROOM

Gross Area (sq m) - 116.95 Gross Area (Sq ft) - 1258.90

FLAT NO. 1

2 BED ROOM

Gross Area (sq m) - 159.74 Gross Area (Sq ft) - 1719.44

Gross Area (Sq ft) 1799.67