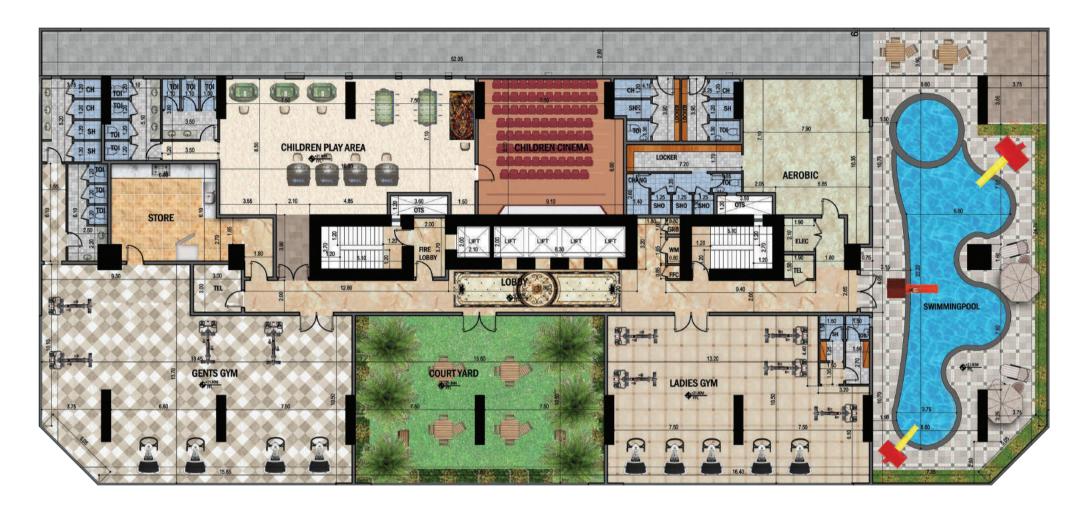

# HEALTH CLUB FLOOR PLAN

**HEALTH CLUB FLOOR AREA** 

1803.45

| FLAT NO. 12 | Gross Area (sq m)  | - | 80.18   |
|-------------|--------------------|---|---------|
| 1 BED ROOM  | Gross Area (Sq ft) |   | 863.03  |
| FLAT NO. 11 | Gross Area (sq m)  | - | 122.47  |
| 2 BED ROOM  | Gross Area (Sq ft) |   | 1318.31 |
| FLAT NO. 10 | Gross Area (sq m)  | - | 123.59  |
| 2 BED ROOM  | Gross Area (Sq ft) |   | 1330.32 |
| FLAT NO. 9  | Gross Area (sq m)  | - | 79.94   |
| 1 BED ROOM  | Gross Area (Sq ft) |   | 860.46  |
| FLAT NO. 8  | Gross Area (sq m)  | - | 121.75  |
| 2 BED ROOM  | Gross Area (Sq ft) |   | 1310.48 |
| FLAT NO. 7  | Gross Area (sq m)  | - | 78.05   |
| 1 BED ROOM  | Gross Area (Sq ft) |   | 840.08  |
| FLAT NO. 6  | Gross Area (sq m)  | - | 82.82   |
| 1 BED ROOM  | Gross Area (Sq ft) |   | 891.52  |
| FLAT NO. 5  | Gross Area (sq m)  | - | 122.44  |
| 2 BED ROOM  | Gross Area (Sq ft) |   | 1317.90 |
| FLAT NO. 4  | Gross Area (sq m)  | - | 79.83   |
| 1 BED ROOM  | Gross Area (Sq ft) |   | 859.25  |
| FLAT NO. 3  | Gross Area (sq m)  | - | 130.71  |
| 2 BED ROOM  | Gross Area (Sq ft) |   | 1407.01 |
| FLAT NO. 2  | Gross Area (sq m)  | - | 168.82  |
| 3 BED ROOM  | Gross Area (Sq ft) |   | 1817.20 |
| FLAT NO. 1  | Gross Area (sq m)  | - | 116.95  |
| 2 BED ROOM  | Gross Area (Sq ft) |   | 1258.90 |