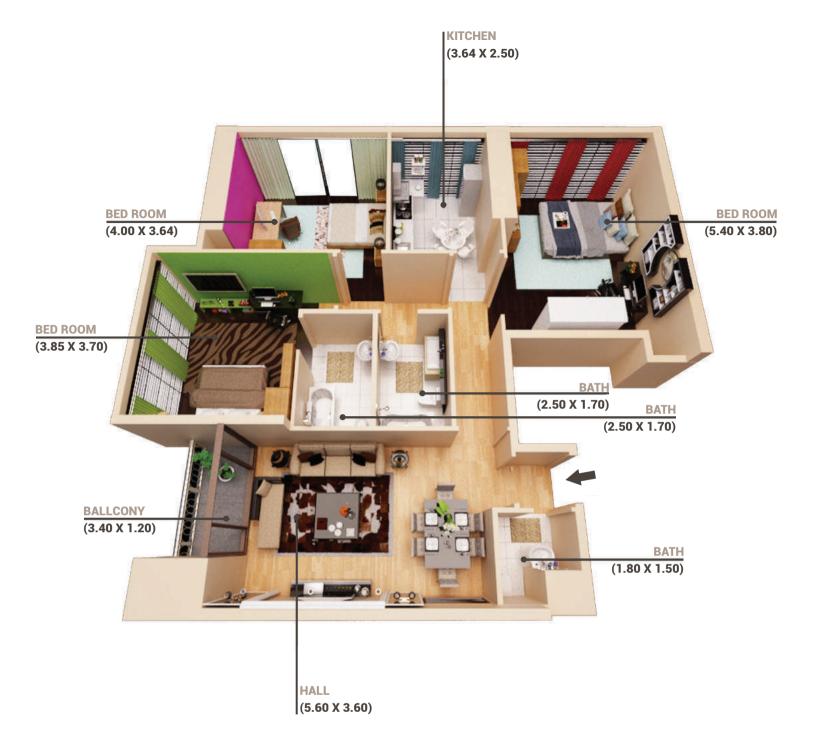

| FLAT NO. 6 |  |
|------------|--|
| 1 BED ROOM |  |

Gross Area (sq m) - 82.82 Gross Area (Sq ft) - 891.52

FLAT NO. 5

2 BED ROOM

Gross Area (sq m) - 122.44 Gross Area (Sq ft) - 1317.90

FLAT NO. 4

1 BED ROOM

Gross Area (sq m) 79.83

Gross Area (Sq ft) 859.25

FLAT NO. 3

2 BED ROOM

Gross Area (sq m) - 130.71 Gross Area (Sq ft) - 1407.01

FLAT NO. 2

3 BED ROOM

Gross Area (sq m) - 168.82 Gross Area (Sq ft) - 1817.20