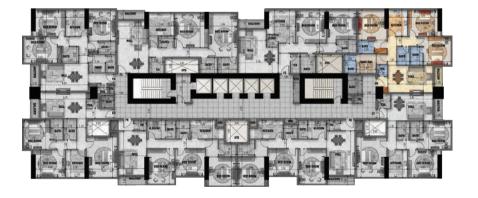

#### **TYPICAL FLOOR**

FLAT NO. 12

1 BED ROOM

Gross Area (sq m) - 80.18 Gross Area (Sq ft) - 863.03

Family Tower

FLAT NO. 11

2 BED ROOM

Gross Area (sq m) - 122.47 Gross Area (Sq ft) - 1318.31

FLAT NO. 10

2 BED ROOM

Gross Area (sq m) Gross Area (Sq ft)

123.59

1330.32

FLAT NO. 9

1 BED ROOM

Gross Area (sq m) - 79.94 Gross Area (Sq ft) - 860.46

FLAT NO. 8

2 BED ROOM

Gross Area (sq m) - 121.75 Gross Area (Sq ft) - 1310.48

FLAT NO 7

1 BED ROOM

Gross Area (sq m) - Gross Area (Sq ft) -

78.05

840.08

| FLAT NO. 6 |  |
|------------|--|
| 1 BED ROOM |  |

Gross Area (sq m) - 82.82 Gross Area (Sq ft) - 891.52

FLAT NO. 5

2 BED ROOM

Gross Area (sq m) - 122.44 Gross Area (Sq ft) - 1317.90

FLAT NO. 4

1 BED ROOM

Gross Area (sq m) 79.83

Gross Area (Sq ft) 859.25

FLAT NO. 3

2 BED ROOM

Gross Area (sq m) - 130.71 Gross Area (Sq ft) - 1407.01

FLAT NO. 2

3 BED ROOM

Gross Area (sq m) - 168.82 Gross Area (Sq ft) - 1817.20

Family Tower

FLAT NO. 1

2 BED ROOM

Gross Area (sq m) - 116.95 Gross Area (Sq ft) - 1258.90

FLAT NO. 1

2 BED ROOM

Gross Area (sq m) - 159.74 Gross Area (Sq ft) - 1719.44

Gross Area (Sq ft) 1799.67