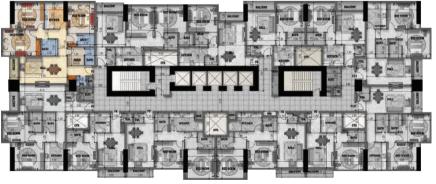

Family Tower

FLAT NO. 1

2 BED ROOM

Gross Area (sq m) - 116.95 Gross Area (Sq ft) - 1258.90

FLAT NO. 1

2 BED ROOM

Gross Area (sq m) - 159.74 Gross Area (Sq ft) - 1719.44

Gross Area (Sq ft) 1799.67