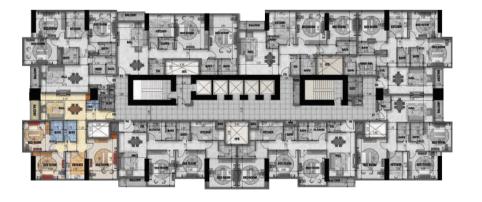

### 23RD TYPICAL FLOOR

| FLAT NO. 1 | Gross Area (sq m)  | - | 159.74  |
|------------|--------------------|---|---------|
| 2 BED ROOM | Gross Area (Sq ft) |   | 1719.44 |
| FLAT NO. 2 | Gross Area (sq m)  | - | 167.19  |
| 3 BED ROOM | Gross Area (Sq ft) |   | 1799.67 |
| FLAT NO. 3 | Gross Area (sq m)  | - | 165.65  |
| 3 BED ROOM | Gross Area (Sq ft) |   | 1783.03 |
| FLAT NO. 4 | Gross Area (sq m)  | - | 170.05  |
| 3 BED ROOM | Gross Area (Sq ft) |   | 1830.39 |
| FLAT NO. 5 | Gross Area (sq m)  | - | 151.05  |
| 2 BED ROOM | Gross Area (Sq ft) |   | 1625.92 |
| FLAT NO. 6 | Gross Area (sq m)  | - | 169.41  |
| 3 BED ROOM | Gross Area (Sq ft) |   | 1823.55 |
| FLAT NO. 7 | Gross Area (sq m)  | - | 154.44  |
| 3 BED ROOM | Gross Area (Sq ft) |   | 1662.42 |
| FLAT NO. 8 | Gross Area (sq m)  | - | 170.35  |
| 3 BED ROOM | Gross Area (Sq ft) |   | 1833.61 |

#### 23RD TYPICAL FLOOR

FLAT NO. 3

3 BED ROOM

Gross Area (sq m) - 165.65 Gross Area (Sq ft) - 1783.03

FLAT NO. 4

3 BED ROOM

Gross Area (sq m) - 170.05 Gross Area (Sq ft) - 1830.39

FLAT NO. 5

2 BED ROOM

Gross Area (sq m) - 151.05 Gross Area (Sq ft) - 1625.92

FLAT NO. 6

3 BED ROOM

Gross Area (sq m) - 169.41 Gross Area (Sq ft) - 1823.55

FLAT NO. 7

3 BED ROOM

Gross Area (sq m) - 154.44 Gross Area (Sq ft) - 1662.42

FLAT NO. 8

3 BED ROOM

Gross Area (sq m) - 170.35 Gross Area (Sq ft) - 1833.61