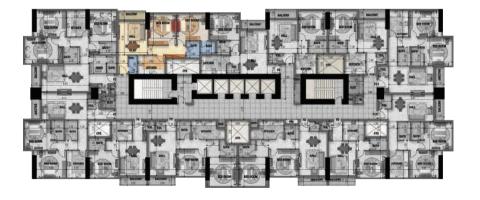

#### **TYPICAL FLOOR**

FLAT NO. 12

1 BED ROOM

Gross Area (sq m) - 80.18 Gross Area (Sq ft) - 863.03

Family Tower

FLAT NO. 11

2 BED ROOM

Gross Area (sq m) - 122.47 Gross Area (Sq ft) - 1318.31

FLAT NO. 10

2 BED ROOM

Gross Area (sq m) Gross Area (Sq ft)

123.59

1330.32

FLAT NO. 9

1 BED ROOM

Gross Area (sq m) - 79.94 Gross Area (Sq ft) - 860.46

FLAT NO. 8

2 BED ROOM

Gross Area (sq m) - 121.75 Gross Area (Sq ft) - 1310.48

FLAT NO 7

1 BED ROOM

Gross Area (sq m) - Gross Area (Sq ft) -

78.05

840.08

| FLAT NO. 6 |  |
|------------|--|
| 1 BED ROOM |  |

Gross Area (sq m) - 82.82 Gross Area (Sq ft) - 891.52

FLAT NO. 5

2 BED ROOM

Gross Area (sq m) - 122.44 Gross Area (Sq ft) - 1317.90

FLAT NO. 4

1 BED ROOM

Gross Area (sq m) 79.83

Gross Area (Sq ft) 859.25

FLAT NO. 3

2 BED ROOM

Gross Area (sq m) - 130.71 Gross Area (Sq ft) - 1407.01

FLAT NO. 2

3 BED ROOM

Gross Area (sq m) - 168.82 Gross Area (Sq ft) - 1817.20

Family Tower

FLAT NO. 1

2 BED ROOM

Gross Area (sq m) - 116.95 Gross Area (Sq ft) - 1258.90

FLAT NO. 1

2 BED ROOM

Gross Area (sq m) - 159.74 Gross Area (Sq ft) - 1719.44

Gross Area (Sq ft) 1799.67