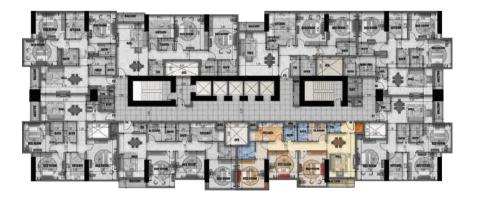

#### **TYPICAL FLOOR**

FLAT NO. 12

1 BED ROOM

Gross Area (sq m) - 80.18 Gross Area (Sq ft) - 863.03

Family Tower

FLAT NO. 11

2 BED ROOM

Gross Area (sq m) - 122.47 Gross Area (Sq ft) - 1318.31

FLAT NO. 10

2 BED ROOM

Gross Area (sq m) Gross Area (Sq ft)

123.59

1330.32

FLAT NO. 9

1 BED ROOM

Gross Area (sq m) - 79.94 Gross Area (Sq ft) - 860.46

FLAT NO. 8

2 BED ROOM

Gross Area (sq m) - 121.75 Gross Area (Sq ft) - 1310.48

FLAT NO 7

1 BED ROOM

Gross Area (sq m) - Gross Area (Sq ft) -

78.05

840.08

| FLAT NO. 6 |  |
|------------|--|
| 1 BED ROOM |  |

Gross Area (sq m) - 82.82 Gross Area (Sq ft) - 891.52

FLAT NO. 5

2 BED ROOM

Gross Area (sq m) - 122.44 Gross Area (Sq ft) - 1317.90

FLAT NO. 4

1 BED ROOM

Gross Area (sq m) 79.83

Gross Area (Sq ft) 859.25

FLAT NO. 3

2 BED ROOM

Gross Area (sq m) - 130.71 Gross Area (Sq ft) - 1407.01

FLAT NO. 2

3 BED ROOM

Gross Area (sq m) - 168.82 Gross Area (Sq ft) - 1817.20

Family Tower

FLAT NO. 1

2 BED ROOM

Gross Area (sq m) - 116.95 Gross Area (Sq ft) - 1258.90

FLAT NO. 1

2 BED ROOM

Gross Area (sq m) - 159.74 Gross Area (Sq ft) - 1719.44

Gross Area (Sq ft) 1799.67