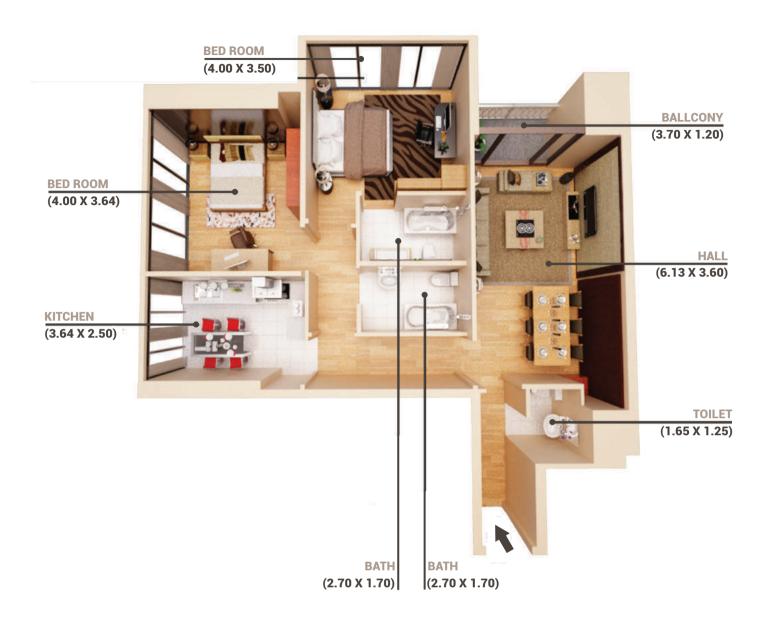

Family Tower

FLAT NO. 1

2 BED ROOM

Gross Area (sq m) - 116.95 Gross Area (Sq ft) - 1258.90

FLAT NO. 1

2 BED ROOM

Gross Area (sq m) - 159.74 Gross Area (Sq ft) - 1719.44

Gross Area (Sq ft) 1799.67