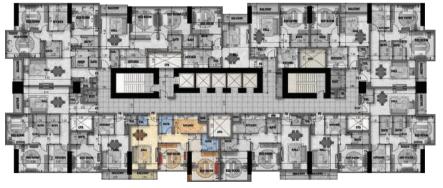

#### **TYPICAL FLOOR**

FLAT NO. 12

1 BED ROOM

Gross Area (sq m) - 80.18 Gross Area (Sq ft) - 863.03

Family Tower

FLAT NO. 11

2 BED ROOM

Gross Area (sq m) - 122.47 Gross Area (Sq ft) - 1318.31

FLAT NO. 10

2 BED ROOM

Gross Area (sq m) Gross Area (Sq ft)

123.59

1330.32

FLAT NO. 9

1 BED ROOM

Gross Area (sq m) - 79.94 Gross Area (Sq ft) - 860.46

FLAT NO. 8

2 BED ROOM

Gross Area (sq m) - 121.75 Gross Area (Sq ft) - 1310.48

FLAT NO 7

1 BED ROOM

Gross Area (sq m) - Gross Area (Sq ft) -

78.05

840.08

| FLAT NO. 6 |  |
|------------|--|
| 1 BED ROOM |  |

Gross Area (sq m) - 82.82 Gross Area (Sq ft) - 891.52

FLAT NO. 5

2 BED ROOM

Gross Area (sq m) - 122.44 Gross Area (Sq ft) - 1317.90

FLAT NO. 4

1 BED ROOM

Gross Area (sq m) 79.83

Gross Area (Sq ft) 859.25

FLAT NO. 3

2 BED ROOM

Gross Area (sq m) - 130.71 Gross Area (Sq ft) - 1407.01

FLAT NO. 2

3 BED ROOM

Gross Area (sq m) - 168.82 Gross Area (Sq ft) - 1817.20

Family Tower

FLAT NO. 1

2 BED ROOM

Gross Area (sq m) - 116.95 Gross Area (Sq ft) - 1258.90

FLAT NO. 1

2 BED ROOM

Gross Area (sq m) - 159.74 Gross Area (Sq ft) - 1719.44

Gross Area (Sq ft) 1799.67