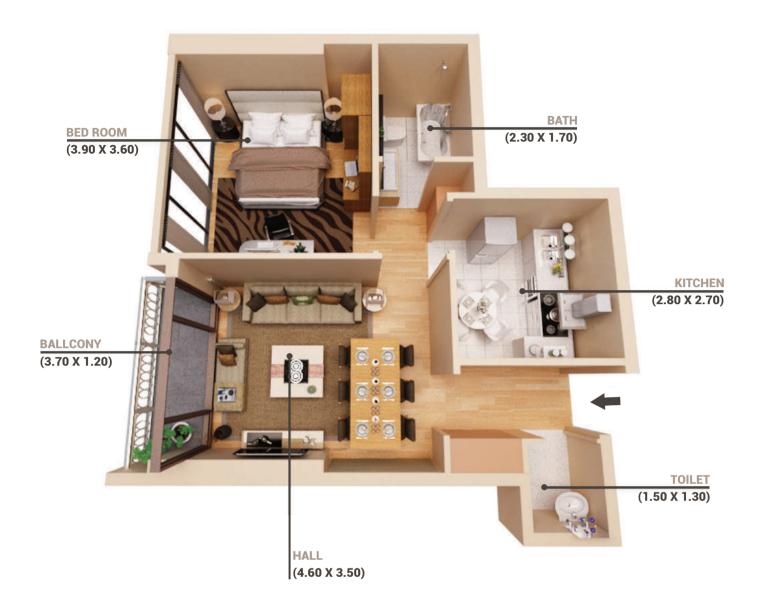

#### **TYPICAL FLOOR**

FLAT NO. 12

1 BED ROOM

Gross Area (sq m) - 80.18 Gross Area (Sq ft) - 863.03

Family Tower

FLAT NO. 11

2 BED ROOM

Gross Area (sq m) - 122.47 Gross Area (Sq ft) - 1318.31