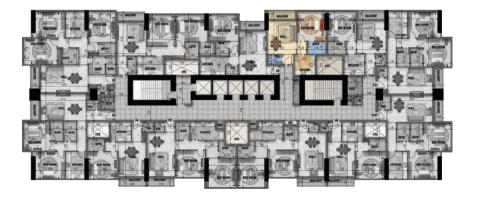

#### **TYPICAL FLOOR**

FLAT NO. 12

1 BED ROOM

Gross Area (sq m) - 80.18 Gross Area (Sq ft) - 863.03

Family Tower

FLAT NO. 11

2 BED ROOM

Gross Area (sq m) - 122.47 Gross Area (Sq ft) - 1318.31