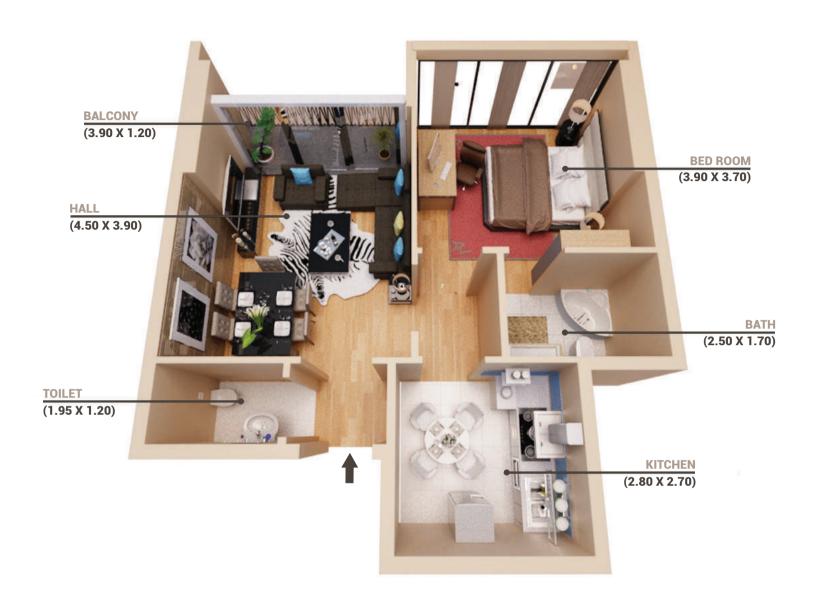

### 23RD TYPICAL FLOOR

| FLAT NO. 1 | Gross Area (sq m)  | - | 159.74  |
|------------|--------------------|---|---------|
| 2 BED ROOM | Gross Area (Sq ft) |   | 1719.44 |
| FLAT NO. 2 | Gross Area (sq m)  | - | 167.19  |
| 3 BED ROOM | Gross Area (Sq ft) |   | 1799.67 |
| FLAT NO. 3 | Gross Area (sq m)  | - | 165.65  |
| 3 BED ROOM | Gross Area (Sq ft) |   | 1783.03 |
| FLAT NO. 4 | Gross Area (sq m)  | - | 170.05  |
| 3 BED ROOM | Gross Area (Sq ft) |   | 1830.39 |
| FLAT NO. 5 | Gross Area (sq m)  | - | 151.05  |
| 2 BED ROOM | Gross Area (Sq ft) |   | 1625.92 |
| FLAT NO. 6 | Gross Area (sq m)  | - | 169.41  |
| 3 BED ROOM | Gross Area (Sq ft) |   | 1823.55 |
| FLAT NO. 7 | Gross Area (sq m)  | - | 154.44  |
| 3 BED ROOM | Gross Area (Sq ft) |   | 1662.42 |
| FLAT NO. 8 | Gross Area (sq m)  | - | 170.35  |
| 3 BED ROOM | Gross Area (Sq ft) |   | 1833.61 |