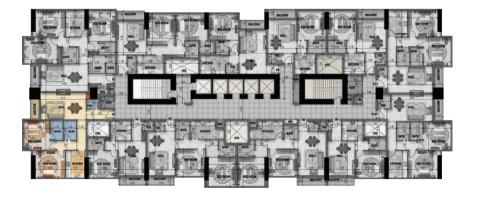

#### **TYPICAL FLOOR**

FLAT NO. 12

1 BED ROOM

Gross Area (sq m) - 80.18 Gross Area (Sq ft) - 863.03

Family Tower

FLAT NO. 11

2 BED ROOM

Gross Area (sq m) - 122.47 Gross Area (Sq ft) - 1318.31

FLAT NO. 10

2 BED ROOM

Gross Area (sq m) Gross Area (Sq ft)

123.59

1330.32

FLAT NO. 9

1 BED ROOM

Gross Area (sq m) - 79.94 Gross Area (Sq ft) - 860.46

FLAT NO. 8

2 BED ROOM

Gross Area (sq m) - 121.75 Gross Area (Sq ft) - 1310.48

FLAT NO 7

1 BED ROOM

Gross Area (sq m) - Gross Area (Sq ft) -

78.05

840.08

| FLAT NO. 6 |  |
|------------|--|
| 1 BED ROOM |  |

Gross Area (sq m) - 82.82 Gross Area (Sq ft) - 891.52

FLAT NO. 5

2 BED ROOM

Gross Area (sq m) - 122.44 Gross Area (Sq ft) - 1317.90

FLAT NO. 4

1 BED ROOM

Gross Area (sq m) 79.83

Gross Area (Sq ft) 859.25

FLAT NO. 3

2 BED ROOM

Gross Area (sq m) - 130.71 Gross Area (Sq ft) - 1407.01

FLAT NO. 2

3 BED ROOM

Gross Area (sq m) - 168.82 Gross Area (Sq ft) - 1817.20

Family Tower

FLAT NO. 1

2 BED ROOM

Gross Area (sq m) - 116.95 Gross Area (Sq ft) - 1258.90

FLAT NO. 1

2 BED ROOM

Gross Area (sq m) - 159.74 Gross Area (Sq ft) - 1719.44

Gross Area (Sq ft) 1799.67