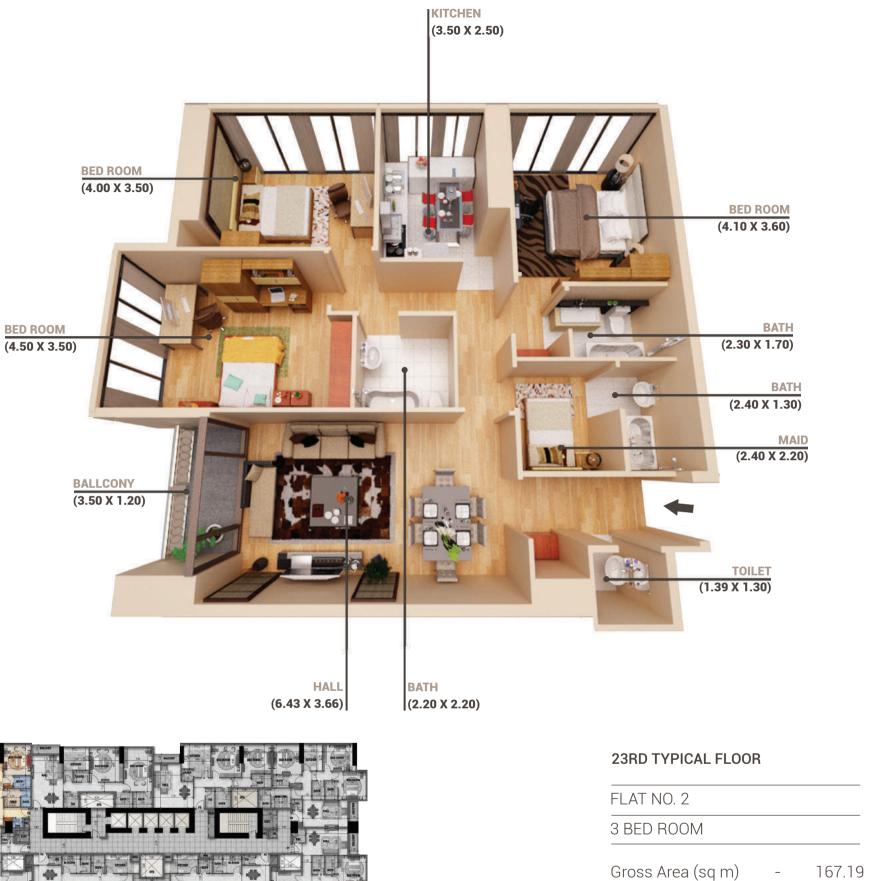

ea (sq m) - 121.75 Gross Area (Sq ft) - 1310.48









FLAT NO 7

1 BED ROOM

Gross Area (sq m) - Gross Area (Sq ft) -

78.05

840.08









| FLAT NO. 6 |  |
|------------|--|
| 1 BED ROOM |  |

Gross Area (sq m) - 82.82 Gross Area (Sq ft) - 891.52









FLAT NO. 5

2 BED ROOM

Gross Area (sq m) - 122.44 Gross Area (Sq ft) - 1317.90









FLAT NO. 4

1 BED ROOM

Gross Area (sq m) 79.83

Gross Area (Sq ft) 859.25









FLAT NO. 3

2 BED ROOM

Gross Area (sq m) - 130.71 Gross Area (Sq ft) - 1407.01









FLAT NO. 2

3 BED ROOM

Gross Area (sq m) - 168.82 Gross Area (Sq ft) - 1817.20

Family Tower







FLAT NO. 1

2 BED ROOM

Gross Area (sq m) - 116.95 Gross Area (Sq ft) - 1258.90









FLAT NO. 1

2 BED ROOM

Gross Area (sq m) - 159.74 Gross Area (Sq ft) - 1719.44









Gross Area (Sq ft) 1799.67









HALL (6.43 X 3.66)

#### 23RD TYPICAL FLOOR

FLAT NO. 3

3 BED ROOM

Gross Area (sq m) - 165.65 Gross Area (Sq ft) - 1783.03









FLAT NO. 4

3 BED ROOM

Gross Area (sq m) - 170.05 Gross Area (Sq ft) - 1830.39









FLAT NO. 5

2 BED ROOM

Gross Area (sq m) - 151.05 Gross Area (Sq ft) - 1625.92









FLAT NO. 6

3 BED ROOM

Gross Area (sq m) - 169.41 Gross Area (Sq ft) - 1823.55









FLAT NO. 7

3 BED ROOM

Gross Area (sq m) - 154.44 Gross Area (Sq ft) - 1662.42









FLAT NO. 8

3 BED ROOM

Gross Area (sq m) - 170.35 Gross Area (Sq ft) - 1833.61