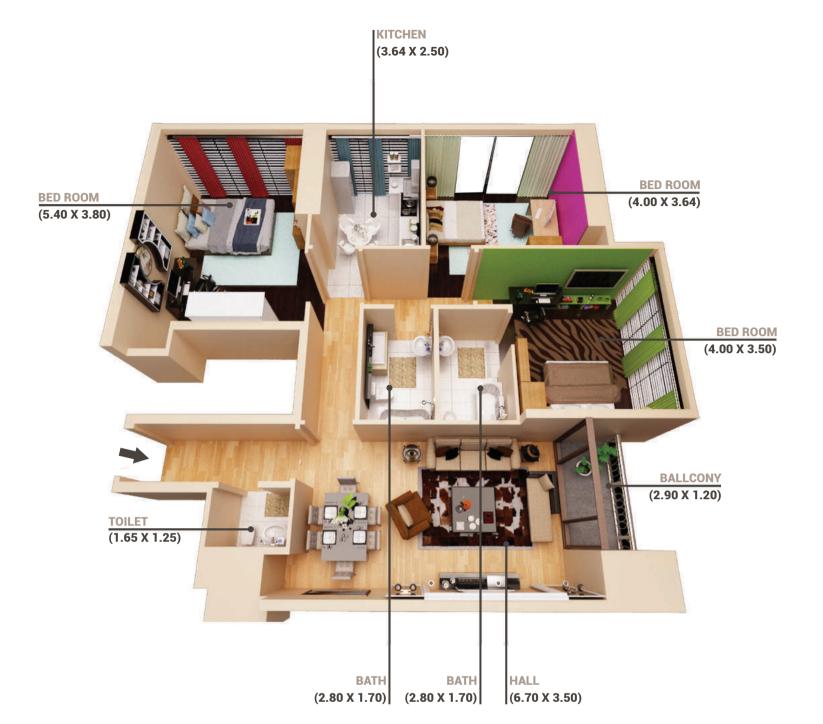

| FLAT NO. 6 |  |
|------------|--|
| 1 BED ROOM |  |

Gross Area (sq m) - 82.82 Gross Area (Sq ft) - 891.52

FLAT NO. 5

2 BED ROOM

Gross Area (sq m) - 122.44 Gross Area (Sq ft) - 1317.90

FLAT NO. 4

1 BED ROOM

Gross Area (sq m) 79.83

Gross Area (Sq ft) 859.25

FLAT NO. 3

2 BED ROOM

Gross Area (sq m) - 130.71 Gross Area (Sq ft) - 1407.01

FLAT NO. 2

3 BED ROOM

Gross Area (sq m) - 168.82 Gross Area (Sq ft) - 1817.20