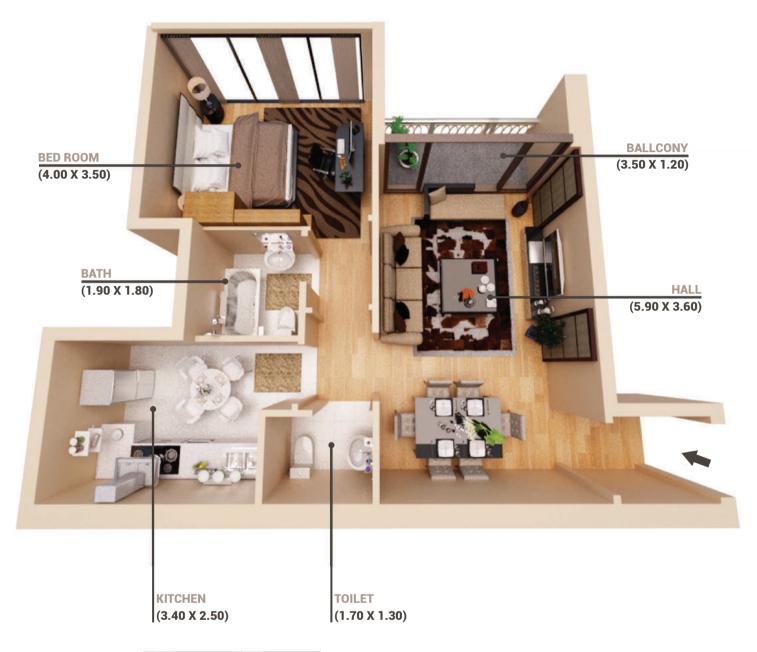

#### **TYPICAL FLOOR**

FLAT NO. 12

1 BED ROOM

Gross Area (sq m) - 80.18 Gross Area (Sq ft) - 863.03

Family Tower

FLAT NO. 11

2 BED ROOM

Gross Area (sq m) - 122.47 Gross Area (Sq ft) - 1318.31