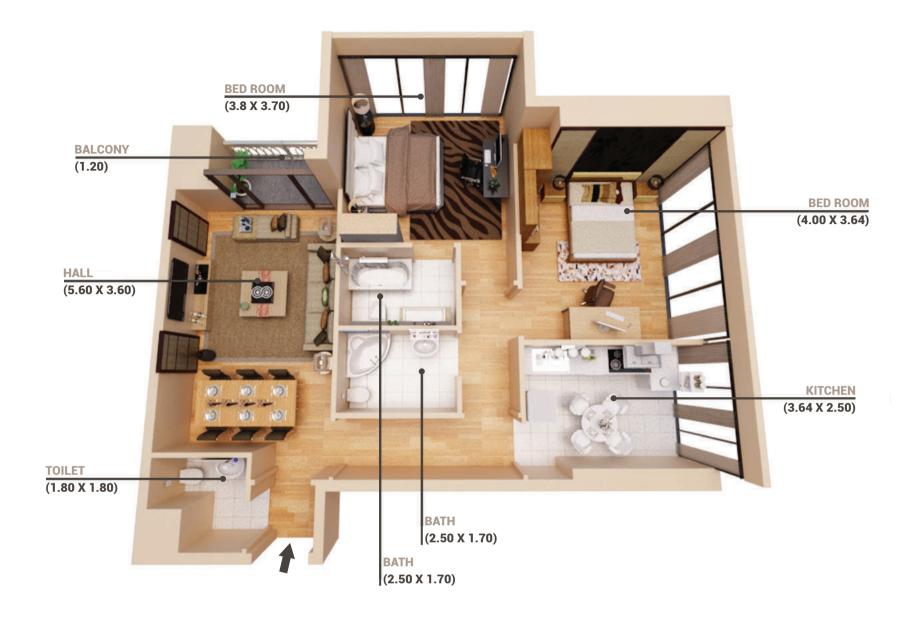

| FLAT NO. 6 |  |
|------------|--|
| 1 BED ROOM |  |

Gross Area (sq m) - 82.82 Gross Area (Sq ft) - 891.52

FLAT NO. 5

2 BED ROOM

Gross Area (sq m) - 122.44 Gross Area (Sq ft) - 1317.90

FLAT NO. 4

1 BED ROOM