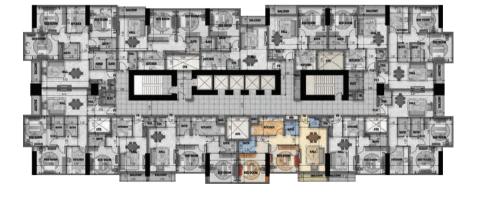

#### 23RD TYPICAL FLOOR

FLAT NO. 3

3 BED ROOM

Gross Area (sq m) - 165.65 Gross Area (Sq ft) - 1783.03

FLAT NO. 4

3 BED ROOM

Gross Area (sq m) - 170.05 Gross Area (Sq ft) - 1830.39

FLAT NO. 5

2 BED ROOM

Gross Area (sq m) - 151.05 Gross Area (Sq ft) - 1625.92

FLAT NO. 6

3 BED ROOM

Gross Area (sq m) - 169.41 Gross Area (Sq ft) - 1823.55

FLAT NO. 7

3 BED ROOM

Gross Area (sq m) - 154.44 Gross Area (Sq ft) - 1662.42

FLAT NO. 8

3 BED ROOM

Gross Area (sq m) - 170.35 Gross Area (Sq ft) - 1833.61