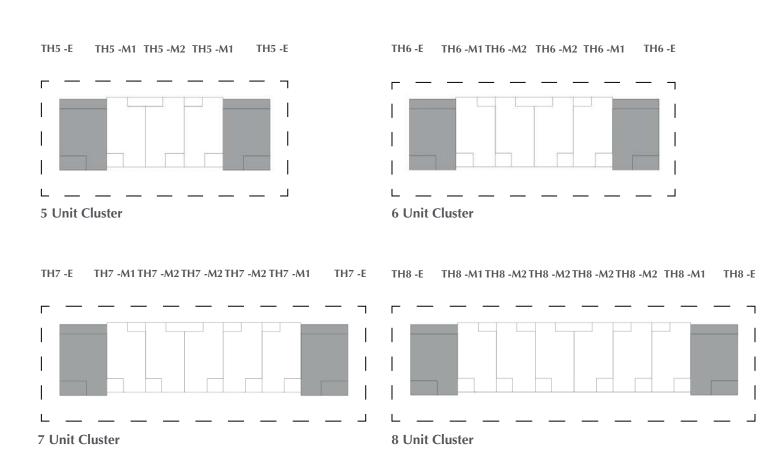

# EXPO GOLF VILLAS

FLOOR PLANS

PARKSIDE BY

**EMAAR** 

# EXPO GOLF VILLAS

## 3 BEDROOM

| UNIT                                      | TOTAL AREA                 |
|-------------------------------------------|----------------------------|
| TH5 -M1<br>TH6 - M1<br>TH7 -M1<br>TH8 -M1 | 172.31 SQM   1,854.73 SQFT |
| UNIT                                      | TOTAL AREA                 |
| TH5 -M2<br>TH6 - M2<br>TH7 -M2<br>TH8 -M2 | 172.03 SQM   1,851.71 SQFT |

#### KEY PLAN









First Floor



# EXPO GOLF VILLAS

### 4 BEDROOM

| UNIT                                  | TOTAL AREA                 |
|---------------------------------------|----------------------------|
| TH5 -E<br>TH6 - E<br>TH7 -E<br>TH8 -E | 230.94 SQM   2,485.82 SQFT |

#### KEY PLAN









First Floor