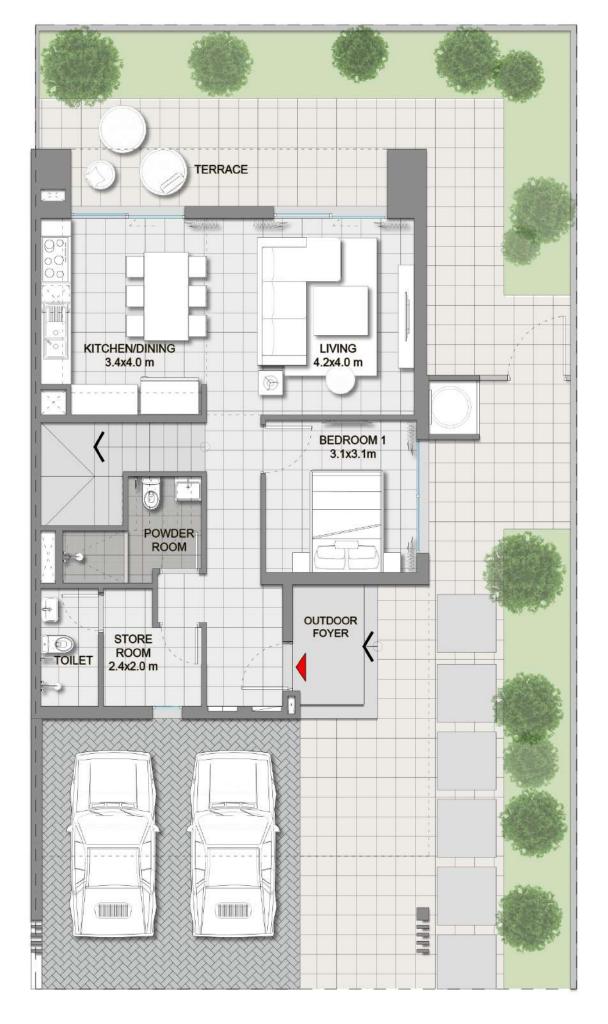

## 3 BEDROOM

| UNIT                                      | TOTAL AREA                 |
|-------------------------------------------|----------------------------|
| TH5 -M1<br>TH6 - M1<br>TH7 -M1<br>TH8 -M1 | 172.31 SQM   1,854.73 SQFT |
| UNIT                                      | TOTAL AREA                 |
| TH5 -M2<br>TH6 - M2<br>TH7 -M2<br>TH8 -M2 | 172.03 SQM   1,851.71 SQFT |