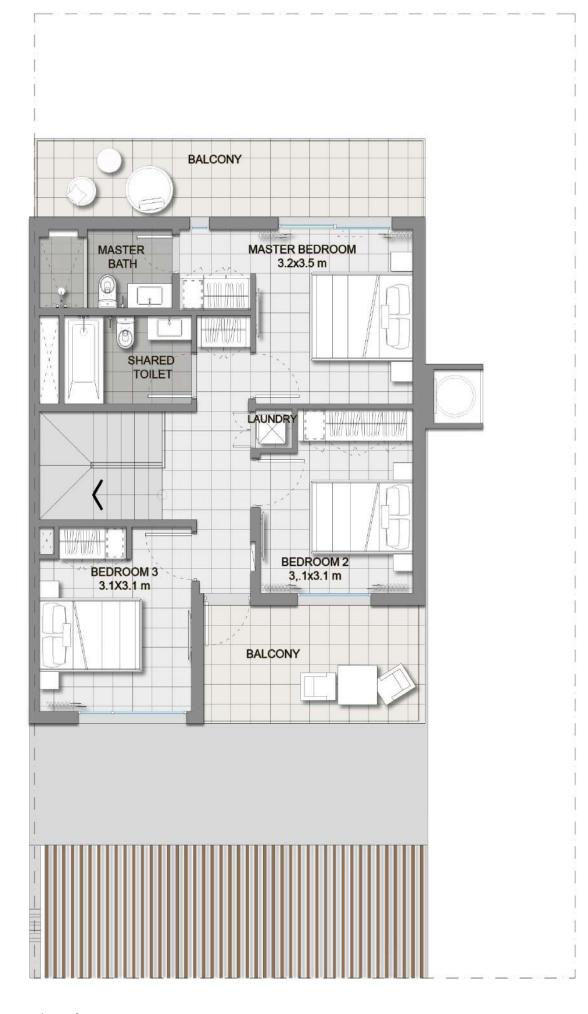

### 4 BEDROOM

| UNIT                                  | TOTAL AREA                 |
|---------------------------------------|----------------------------|
| TH5 -E<br>TH6 - E<br>TH7 -E<br>TH8 -E | 230.94 SQM   2,485.82 SQFT |