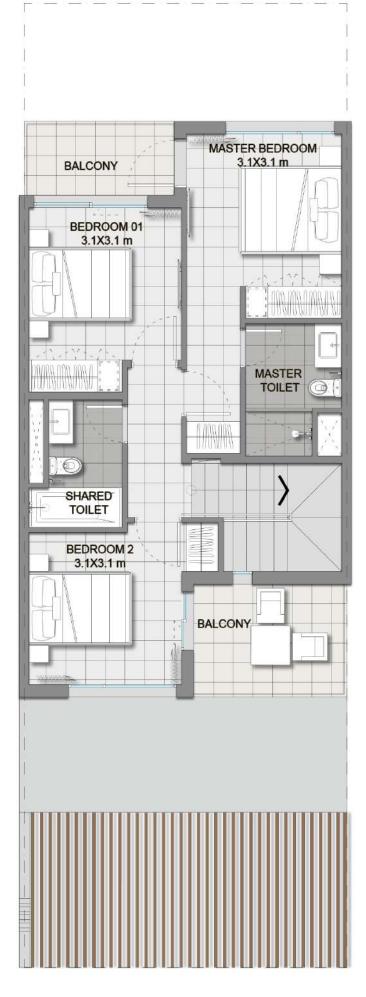

### 4 BEDROOM

| UNIT                                  | TOTAL AREA                 |
|---------------------------------------|----------------------------|
| TH5 -E<br>TH6 - E<br>TH7 -E<br>TH8 -E | 230.94 SQM   2,485.82 SQFT |