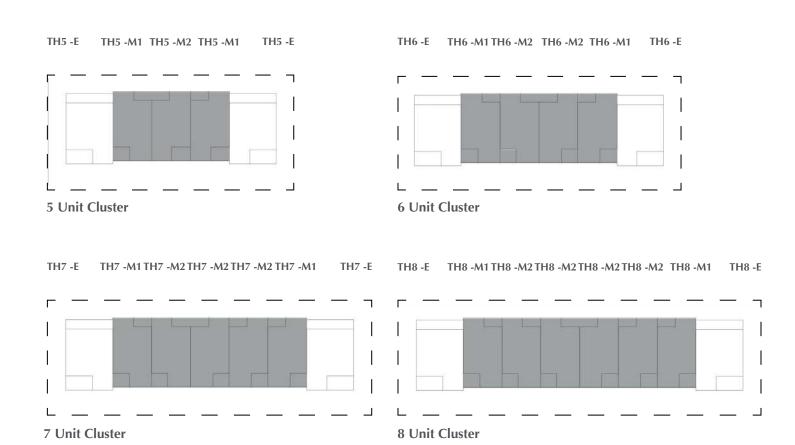

# EXPO GOLF VILLAS

FLOOR PLANS

PARKSIDE BY

**EMAAR** 

# EXPO GOLF VILLAS

## 3 BEDROOM

| UNIT                                      | TOTAL AREA                 |
|-------------------------------------------|----------------------------|
| TH5 -M1<br>TH6 - M1<br>TH7 -M1<br>TH8 -M1 | 172.31 SQM   1,854.73 SQFT |
| UNIT                                      | TOTAL AREA                 |
| TH5 -M2<br>TH6 - M2<br>TH7 -M2<br>TH8 -M2 | 172.03 SQM   1,851.71 SQFT |

#### KEY PLAN









First Floor



# EXPO GOLF VILLAS

### 4 BEDROOM

| UNIT                                  | TOTAL AREA                 |
|---------------------------------------|----------------------------|
| TH5 -E<br>TH6 - E<br>TH7 -E<br>TH8 -E | 230.94 SQM   2,485.82 SQFT |

#### KEY PLAN









First Floor