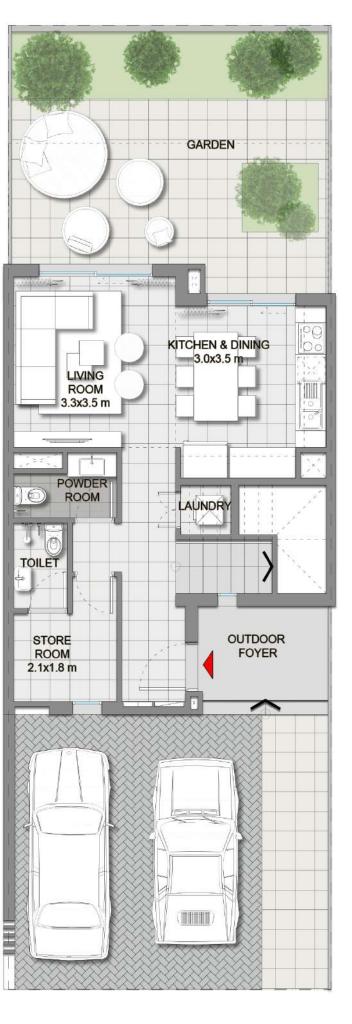

## 3 BEDROOM

| UNIT                                      | TOTAL AREA                 |
|-------------------------------------------|----------------------------|
| TH5 -M1<br>TH6 - M1<br>TH7 -M1<br>TH8 -M1 | 172.31 SQM   1,854.73 SQFT |
| UNIT                                      | TOTAL AREA                 |
| TH5 -M2<br>TH6 - M2<br>TH7 -M2<br>TH8 -M2 | 172.03 SQM   1,851.71 SQFT |