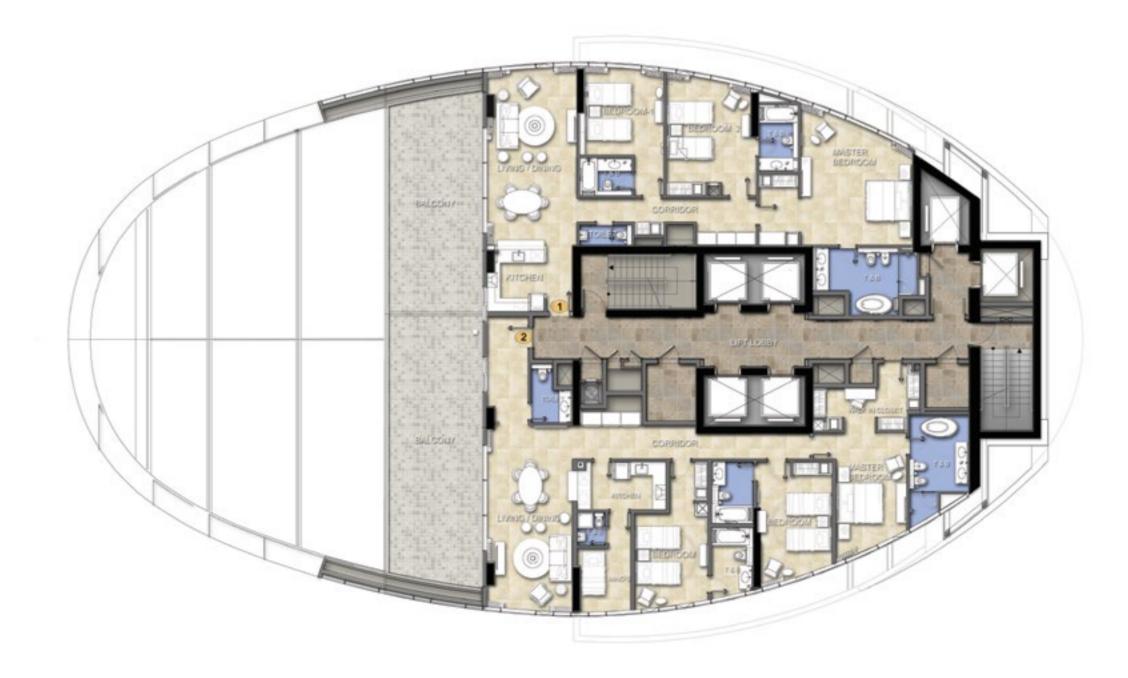

### **TYPICAL FLOOR PLANS**

LEVELS 28 & 30 - 39

**TYPICAL FLOOR PLANS** 

LEVEL 46

LEVEL 47

**LEVELS 40 - 45** 