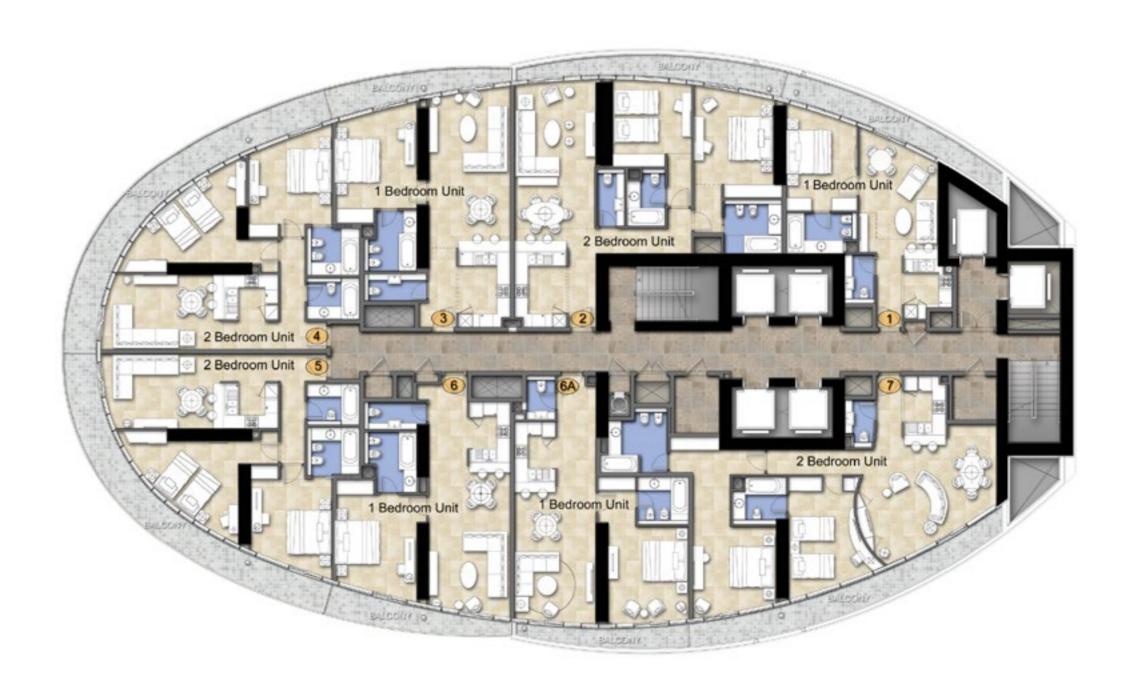

### **TYPICAL FLOOR PLANS**

LEVELS 28 & 30 - 39

**TYPICAL FLOOR PLANS** 

LEVEL 46

LEVEL 47

**LEVELS 40 - 45** 