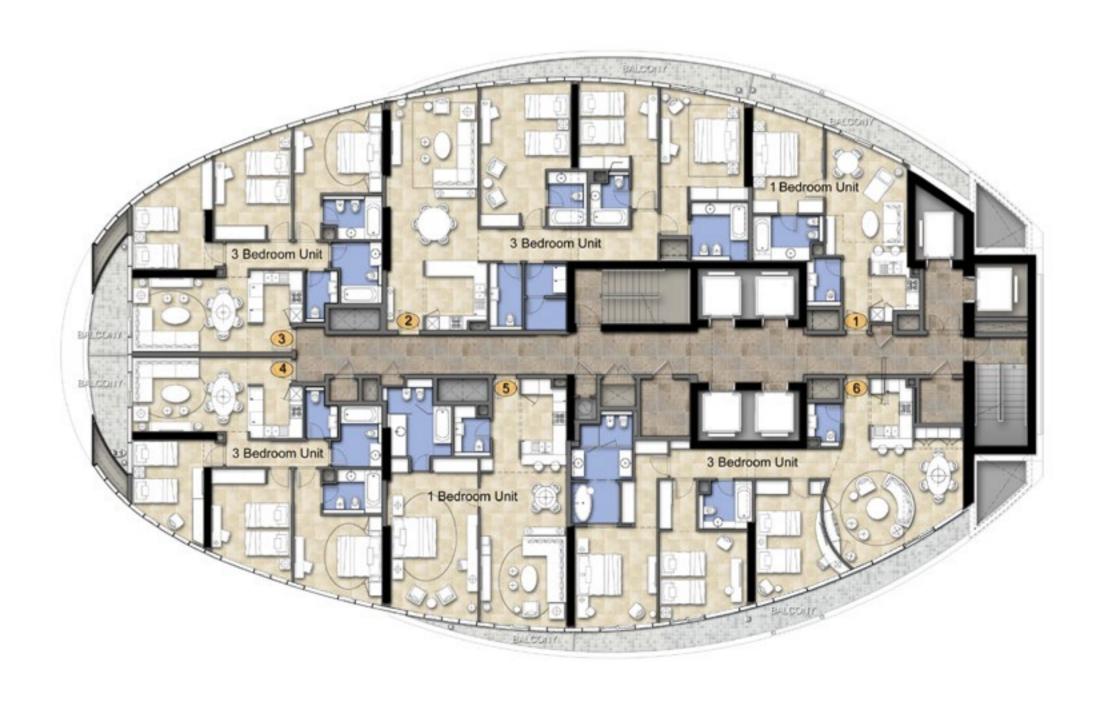

### **TYPICAL FLOOR PLANS**

LEVELS 28 & 30 - 39

**TYPICAL FLOOR PLANS** 

LEVEL 46

LEVEL 47

**LEVELS 40 - 45** 