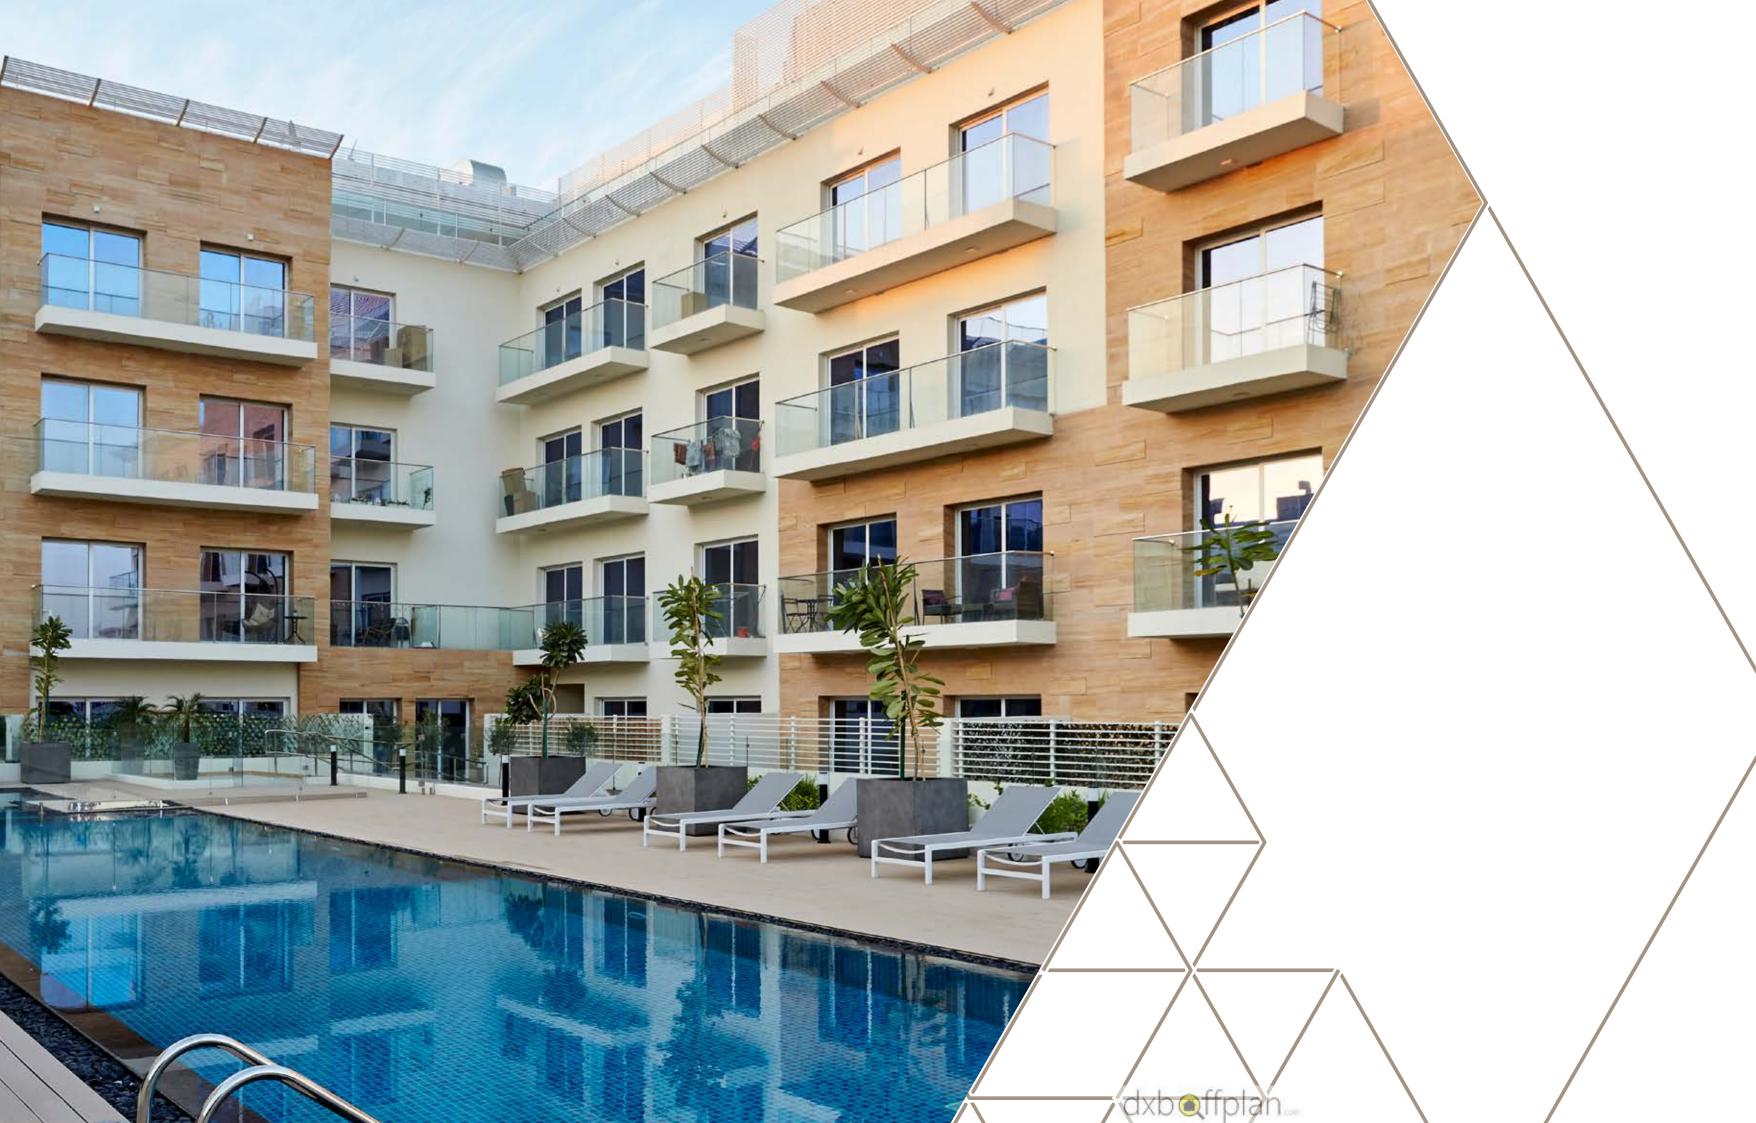

### THE CALL OF THE BLU

At Oxford Residence II, living well is an essential part of the building's ethos. Keeping this in mind, everything you need to stay fit is just a walk away from your apartment. Immerse yourself in the turquoise waters of the beautifully designed open-air swimming pool (200X8 metre) or just bask in the sun for total relaxation. The pool area is secluded with lush green plants around to add to the calm ambiance. After a relaxing swim, we recommend a classic indulgence – a book, a fruity cocktail and the comfort of a sundeck.

#### THE GYM

Next to the pool is our state-of-the-art gym. It is equipped with all the latest health and fitness facilities - weights, treadmills and other exercise machines from Technogym. It is perfect whether you like working out occasionally or follow rigorous training regimen.