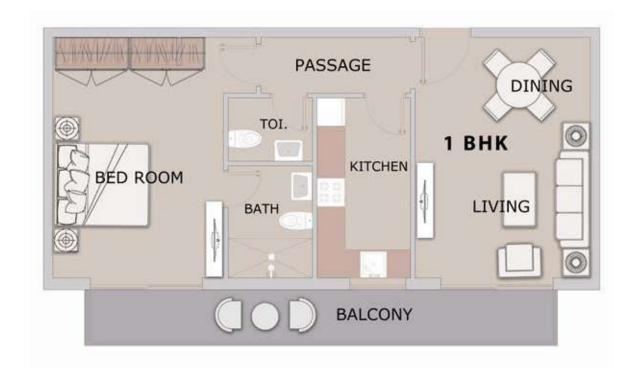

AMENITIES PLAN

TYPICAL STUDIO

TYPICAL 1 BEDROOM APARTMENT

TYPICAL 1 BEDROOM PLAN

TYPICAL 2 BEDROOM APARTMENT