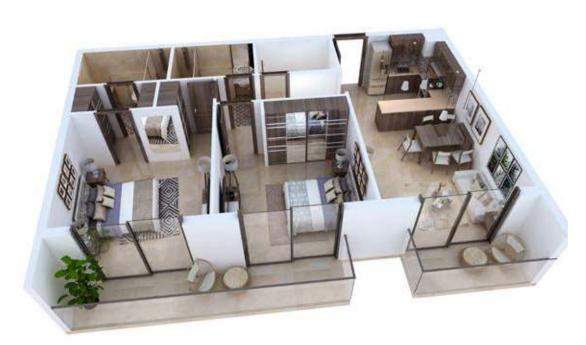

Oxford Residence consists of 103 apartments (43 studios, 52 one-bedroom flats and 8 two-bedroom apartments).

Overall the interior structure of the apartments is a story of openness and togetherness, of dulcet tones and organic textures, and of luxurious materials and subtle details.

The building features 85 studio apartments, 48 one-bedroom apartments and 14 two-bedroom apartments.

AMENITIES PLAN

TYPICAL STUDIO

TYPICAL 1 BEDROOM APARTMENT

TYPICAL 1 BEDROOM PLAN

TYPICAL 2 BEDROOM APARTMENT