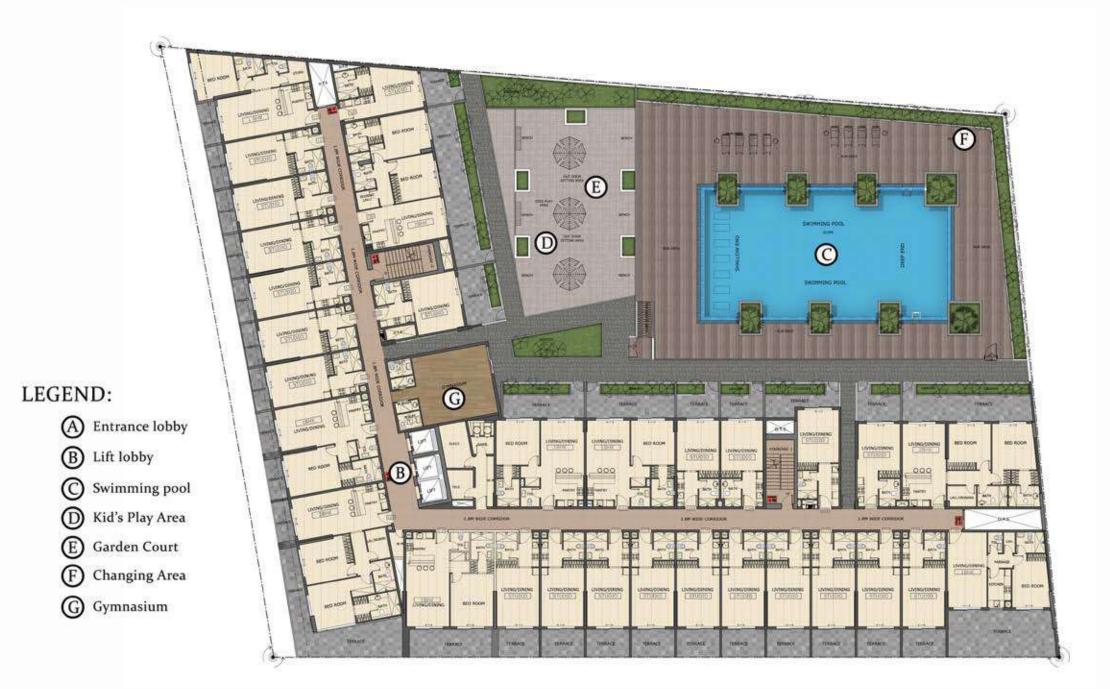

#### THE GYM

Next to the pool is our state-of-the-art gym. It is equipped with all the latest health and fitness facilities - weights, treadmills and other exercise machines from Technogym. It is perfect whether you like working out occasionally or follow rigorous training regimen.

### THE CALL OF THE BLU

At Oxford Residence II, living well is an essential part of the building's ethos. Keeping this in mind, everything you need to stay fit is just a walk away from your apartment. Immerse yourself in the turquoise waters of the beautifully designed open-air swimming pool (200X8 metre) or just bask in the sun for total relaxation. The pool area is secluded with lush green plants around to add to the calm ambiance. After a relaxing swim, we recommend a classic indulgence – a book, a fruity cocktail and the comfort of a sundeck.

AMENITIES PLAN

TYPICAL STUDIO

TYPICAL 1 BEDROOM APARTMENT

TYPICAL 1 BEDROOM PLAN

TYPICAL 2 BEDROOM APARTMENT