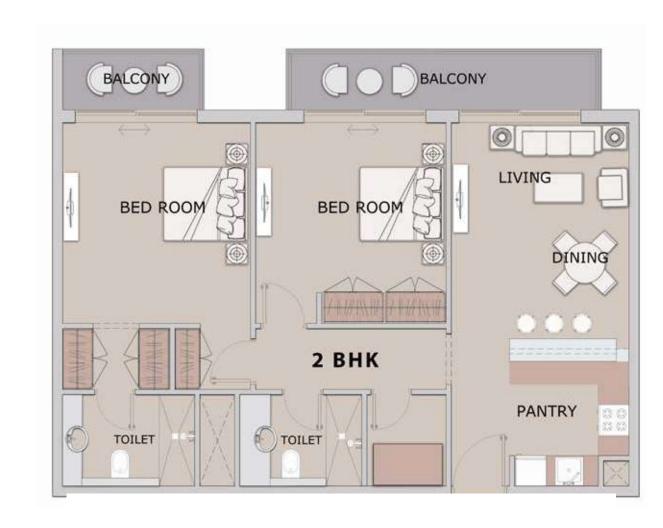

Oxford Residence consists of 103 apartments (43 studios, 52 one-bedroom flats and 8 two-bedroom apartments).

Overall the interior structure of the apartments is a story of openness and togetherness, of dulcet tones and organic textures, and of luxurious materials and subtle details.

The building features 85 studio apartments, 48 one-bedroom apartments and 14 two-bedroom apartments.

AMENITIES PLAN

TYPICAL STUDIO

TYPICAL 1 BEDROOM APARTMENT

TYPICAL 1 BEDROOM PLAN

TYPICAL 2 BEDROOM APARTMENT