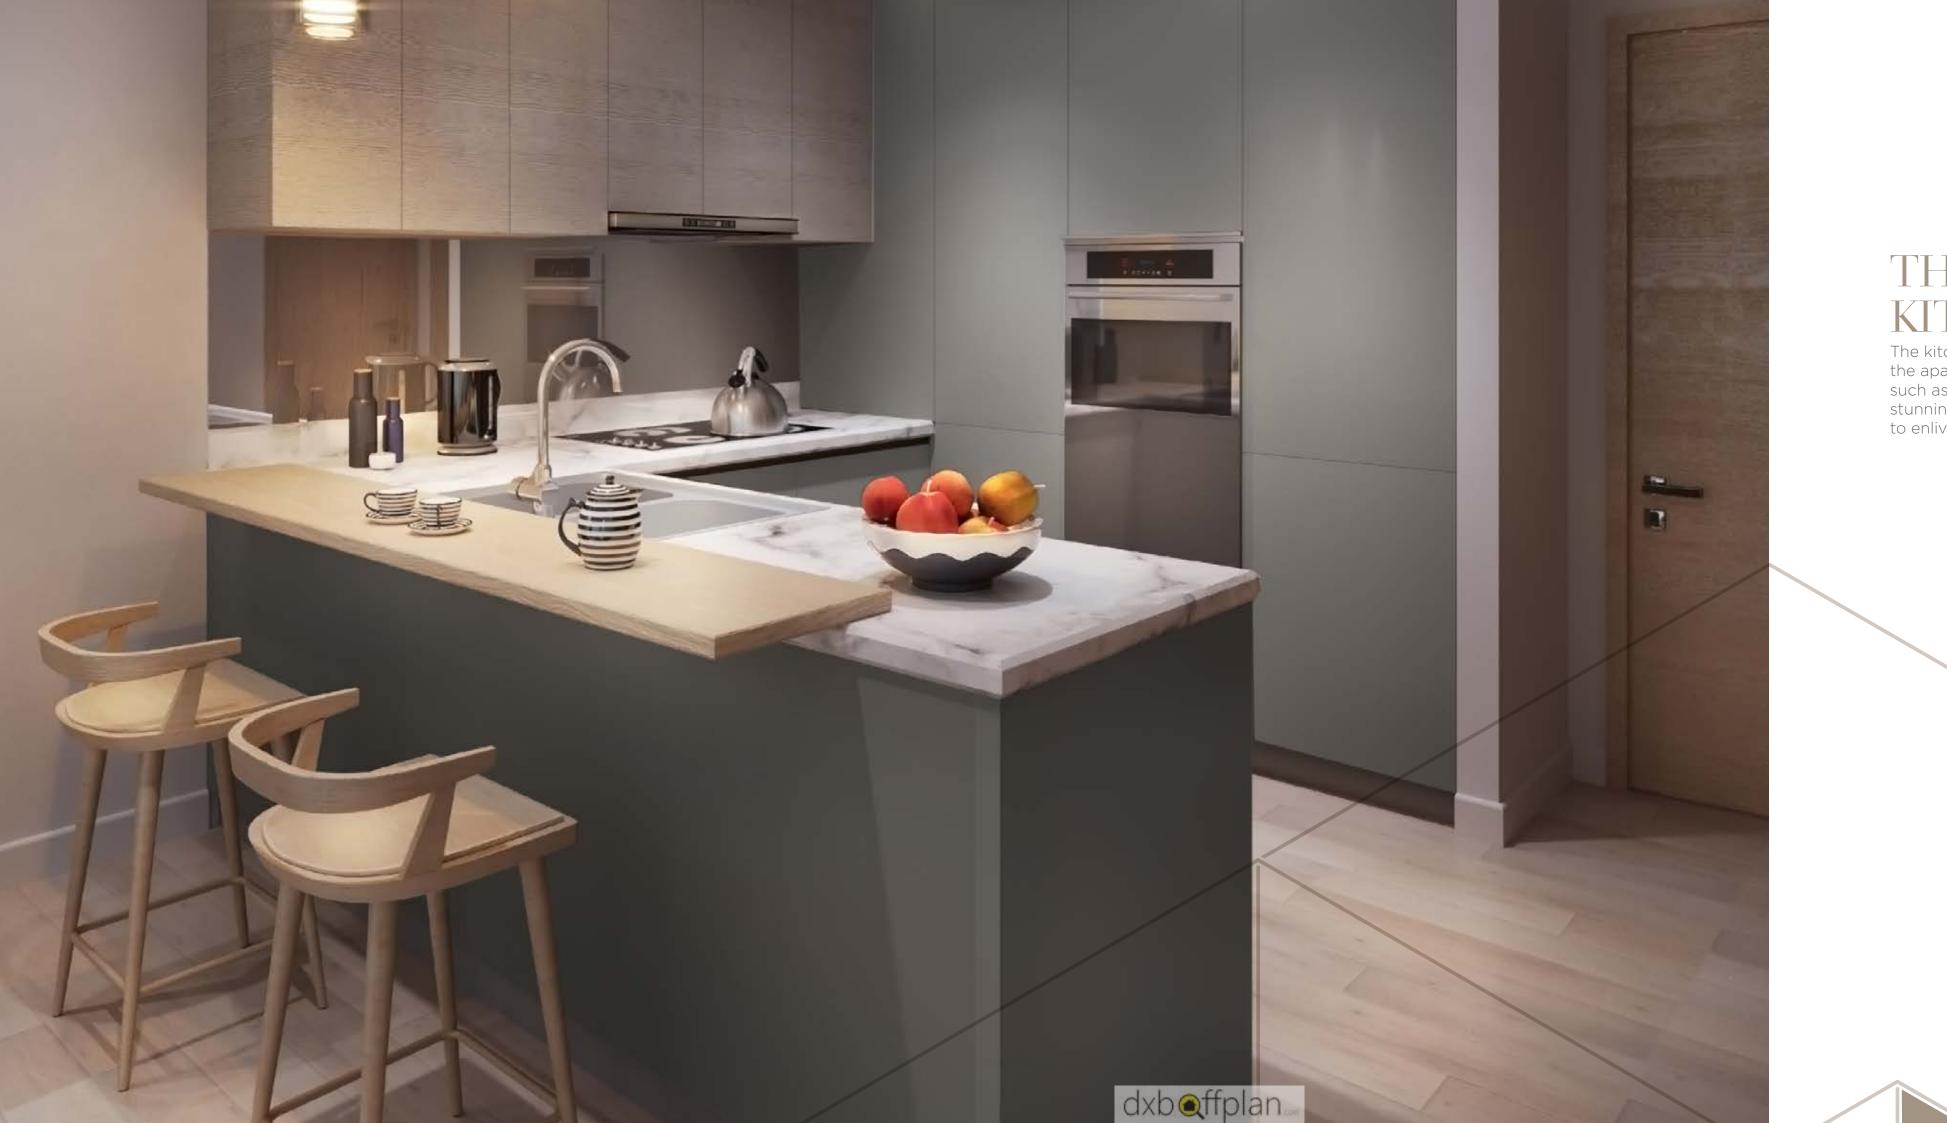

#### THE KITCHEN

The kitchen sets the tone for the rest of the apartment. The use of natural materials such as marble, wood and glass are used to stunning effect here, their natural design used to enliven up the space.