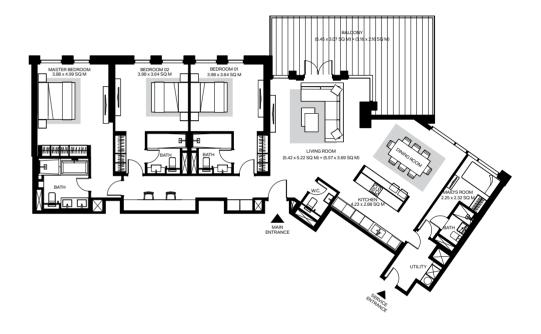

## 4 Bedroom Apartment Type 2-1

Level 1

# BEDROOM 01 407 x 3.1 SQ M BEDROOM 02 3.5 x 3.1 SQ M BEDROOM 03 3.5 x 3.1 SQ M BATH BATH