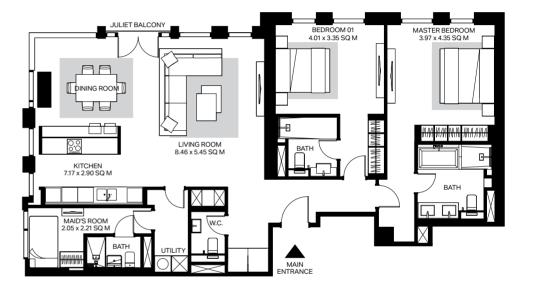

# 2 Bedroom Apartment Type 2-3B

Level 1

| Floor shape | Unit                                                                | 102, 202                                                    |
|-------------|---------------------------------------------------------------------|-------------------------------------------------------------|
|             | Net area:<br>Balcony area:<br>Total area:<br>Parking bay:<br>Views: | 1,129 Sq.Ft.<br>0<br>1,129 Sq.Ft.<br>1<br>Boulevard, Garden |