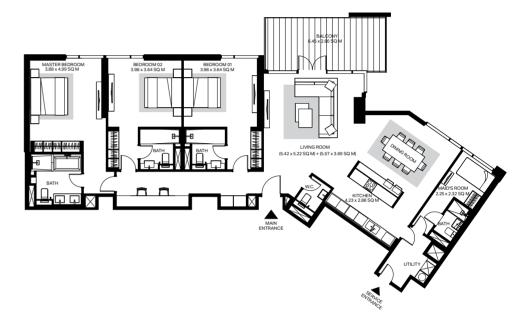

## 4 Bedroom Apartment Type 2-1

Level 1

# BEDROOM 01 407 x 3.1 SQ M BEDROOM 02 3.5 x 3.1 SQ M BEDROOM 03 3.5 x 3.1 SQ M BATH BATH