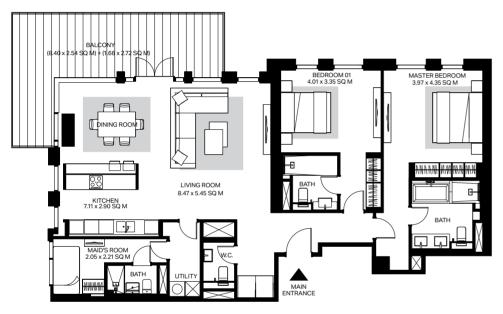

# 2 Bedroom Apartment Type 2-4

Level 1

| Floor shape | Unit          | 106               |
|-------------|---------------|-------------------|
|             | Net area:     | 1,632 Sq.Ft.      |
|             | Balcony area: | 0                 |
|             | Total area:   | 1,632 Sq.Ft.      |
| TIT.        | Parking bay:  | 2                 |
|             | Views:        | Boulevard, Garden |
|             |               |                   |