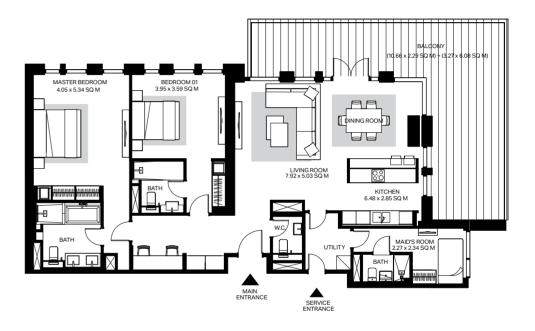

## 4 Bedroom Apartment Type 2-1

Level 1

### **4 Bedroom Apartment Type 2-1**

Levels 3 to 9