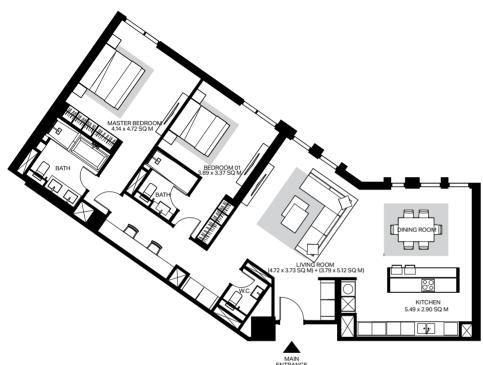

### **3 Bedroom Apartment Type 4-1**

Level 1

| Floor shape |   |
|-------------|---|
|             | Å |
| 4 () ()     |   |

|      | 302, 402, 502,     |
|------|--------------------|
| Unit | 602, 702, 802, 902 |

1,486 Sq.Ft. Net area:

Balcony area:

Total area: 1,486 Sq.Ft.

Parking bay:

Views: Boulevard, Garden

Floor shape

| Net area:     | 1,983 Sq.Ft.  |
|---------------|---------------|
| Balcony area: | 379 Sq.Ft.    |
| Total area:   | 2,362 Sq.Ft.  |
| Parking bay:  | 2             |
| Views:        | Boulevard, Ga |

105

Units