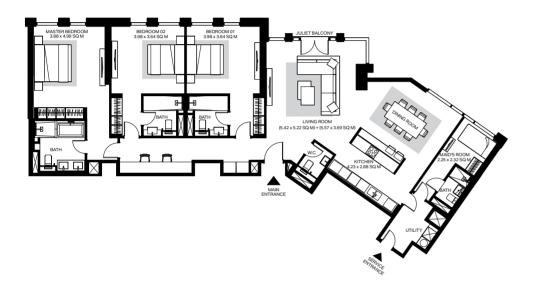

# BEDROOM 01 407 x 3.1 SQ M BEDROOM 02 3.5 x 3.1 SQ M BEDROOM 03 3.5 x 3.1 SQ M BATH BATH