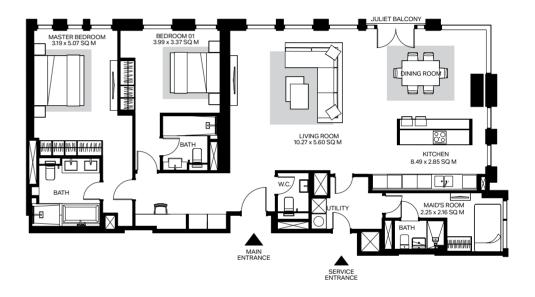

# 2 Bedroom Apartment Type 3-1A

N.

Level 2

| Floor shape                           | Unit                |
|---------------------------------------|---------------------|
| 201 N                                 | Net<br>Balc<br>Tota |
| \ \ \ \ \ \ \ \ \ \ \ \ \ \ \ \ \ \ \ | Park<br>Viev        |
|                                       | viev                |

| Units                                                               | 201                                                          |
|---------------------------------------------------------------------|--------------------------------------------------------------|
| Net area:<br>Balcony area:<br>Total area:<br>Parking bay:<br>Views: | 1,491 Sq.Ft.<br>0<br>1,491 Sq.Ft.<br>1<br>Boulevard, Garden, |
|                                                                     | Ain Dubai                                                    |