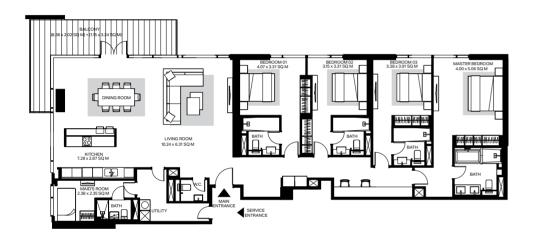

## **4 Bedroom Apartment Type 2-2**

Levels 2 to 9

| Floor shape |  |  |  |
|-------------|--|--|--|
|             |  |  |  |

| Units         | 304, 404, 504,<br>604, 704, 804, 904 |
|---------------|--------------------------------------|
| Net area:     | 2,365 Sq. Ft.                        |
| Balcony area: | 225 Sq.Ft.                           |
| Total area:   | 2,590 Sq.Ft.                         |
| Parking bay:  | 2                                    |
| Views:        | Garden                               |
|               |                                      |
|               |                                      |