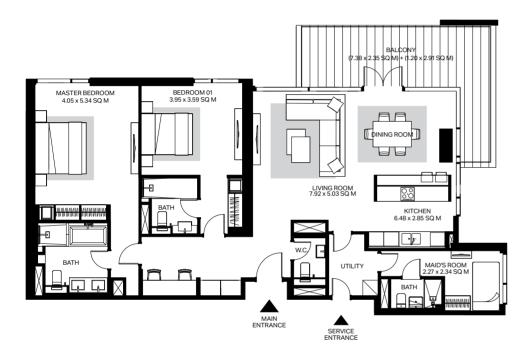

## **4 Bedroom Apartment Type 2-2**

Levels 2 to 9

| Floor shape |  |  |  |
|-------------|--|--|--|
|             |  |  |  |

| Units         | 304, 404, 504,<br>604, 704, 804, 904 |
|---------------|--------------------------------------|
| Net area:     | 2,365 Sq. Ft.                        |
| Balcony area: | 225 Sq.Ft.                           |
| Total area:   | 2,590 Sq.Ft.                         |
| Parking bay:  | 2                                    |
| Views:        | Garden                               |
|               |                                      |
|               |                                      |