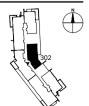

# 2 Bedroom Apartment Type 2-3B

Level 1

| Floor shape | Unit                                                                | 102, 202                                                    |
|-------------|---------------------------------------------------------------------|-------------------------------------------------------------|
|             | Net area:<br>Balcony area:<br>Total area:<br>Parking bay:<br>Views: | 1,129 Sq.Ft.<br>0<br>1,129 Sq.Ft.<br>1<br>Boulevard, Garden |