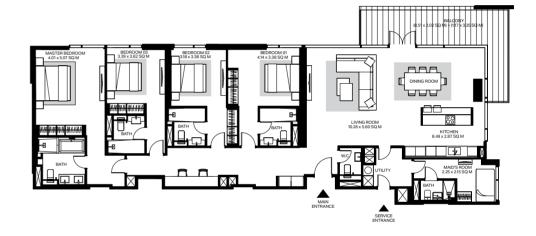

## 4 Bedroom Apartment Type 2-1

Level 1

# BEDROOM 01 407 x 3.1 SQ M BEDROOM 02 3.5 x 3.1 SQ M BEDROOM 03 3.5 x 3.1 SQ M BATH BATH