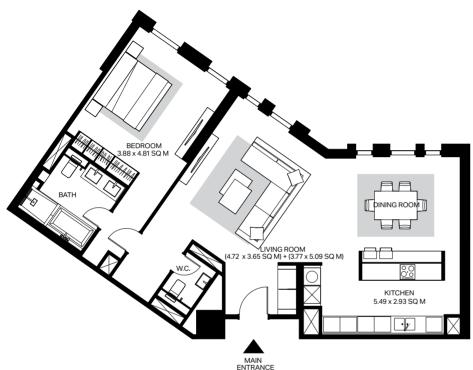

## 1 Bedroom Apartment Type 6-1



Levels 1 and 2



# 2 Bedroom Apartment Type 2-3B



Level 1



| Floor shape | Unit                                                                | 102, 202                                                    |
|-------------|---------------------------------------------------------------------|-------------------------------------------------------------|
|             | Net area:<br>Balcony area:<br>Total area:<br>Parking bay:<br>Views: | 1,129 Sq.Ft.<br>0<br>1,129 Sq.Ft.<br>1<br>Boulevard, Garden |

Floor shape

| Unit          | 103               |  |
|---------------|-------------------|--|
| Net area:     | 1,520 Sq.Ft.      |  |
| Balcony area: | 492 Sq.Ft.        |  |
| Total area:   | 2,012 Sq.Ft.      |  |
| Parking bay:  | 1                 |  |
| Views:        | Boulevard, Garden |  |
|