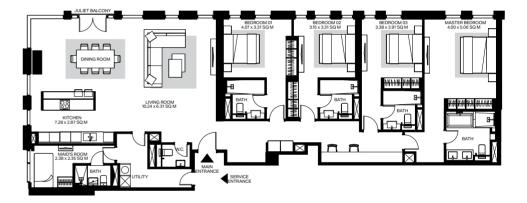

1**



Level 2



## **3 Bedroom Apartment Type 4-1**

Levels 3 to 9



| ${}$ |
|------|
| •    |

Floor shape

| Unit          | 205               |  |
|---------------|-------------------|--|
| Net area:     | 1,986 Sq.Ft.      |  |
| Balcony area: | 0                 |  |
| Total area:   | 1,986 Sq.Ft.      |  |
| Parking bay:  | 2                 |  |
| Views:        | Boulevard, Garden |  |
|               |                   |  |
|               |                   |  |



| Sq.Ft.       |
|--------------|
|              |
| Sq.Ft.       |
| Sq.Ft.       |
|              |
| vard, Garden |
|              |

## 4 Bedroom Apartment Type 2-1



Level 1

# BEDROOM 01 407 x 3.1 SQ M BEDROOM 02 3.5 x 3.1 SQ M BEDROOM 03 3.5 x 3.1 SQ M BATH BATH

# 4 Bedroom Apartment Type 2-1



Level 2



| • |        |  |
|---|--------|--|
|   | ( 3/1) |  |

Floor shape

| 857 Sq.Ft. |
|------------|
|            |
| 3 Sq.Ft.   |
| '40 Sq.Ft. |
|            |
| ırden      |
|            |

203

Floor shape

| Unit          | 204          |
|---------------|--------------|
| Net area:     | 2,359 Sq.Ft. |
| Balcony area: | 0            |
| Total area:   | 2,359 Sq.Ft. |
| Parking bay:  | 2            |
| Views:        | Garden       |
|               |              |
|               |              |



### **4 Bedroom Apartment Type 2-1**

Levels 3 to 9

## **4 Bedroom Apartment Type 2-2**

Levels 2 to 9







| Floor shape |  |  |  |
|-------------|--|--|--|
|             |  |  |  |

| Units         | 304, 404, 504,<br>604, 704, 804, 904 |
|---------------|------------------------------